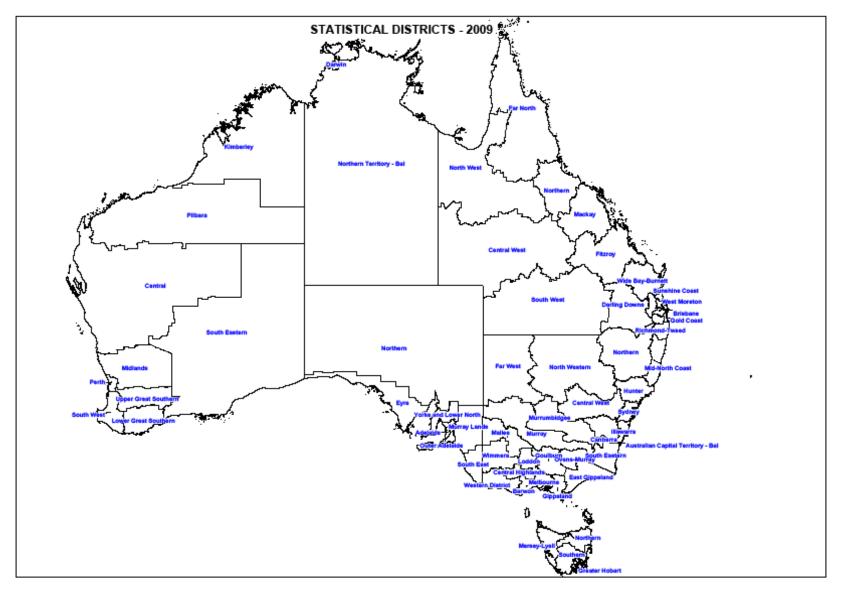

#### MAP 1 – AUSTRALIA ABS Districts



## MAP 2 – NEW SOUTH WALES & AUSTRALIAN CAPITAL TERRITORY ABS Districts



### MAP 3 – SYDNEY METROPOLITAN Local Government Areas







#### MAP 5 – MELBOURNE METROPOLITAN Local Government Areas



# MAP 6 – QUEENSLAND ABS Districts



#### MAP 7 – BRISBANE METROPOLITAN Local Government Areas



### MAP 8 – WESTERN AUSTRALIA ABS Districts



# MAP 9 – SOUTH AUSTRALIA ABS Districts



### MAP 10 – TASMANIA ABS Districts



## MAP 11 – NORTHERN TERRITORY ABS Districts









MAP 13 – SUGGESTED REGIONS – SYDNEY METROPOLITAN



# MAP 14- SUGGESTED REGIONS - NSW NORTH COAST - DETAILED

#### **MAP 15 SUGGESTED REGIONS VICTORIA**





#### MAP 16 - SUGGESTED REGIONS - MELBOURNE METROPOLITAN



# MAP 17 – SUGGESTED REGIONS – QUEENSLAND







#### MAP 19 – SUGGESTED REGIONS – WESTERN AUSTRALI