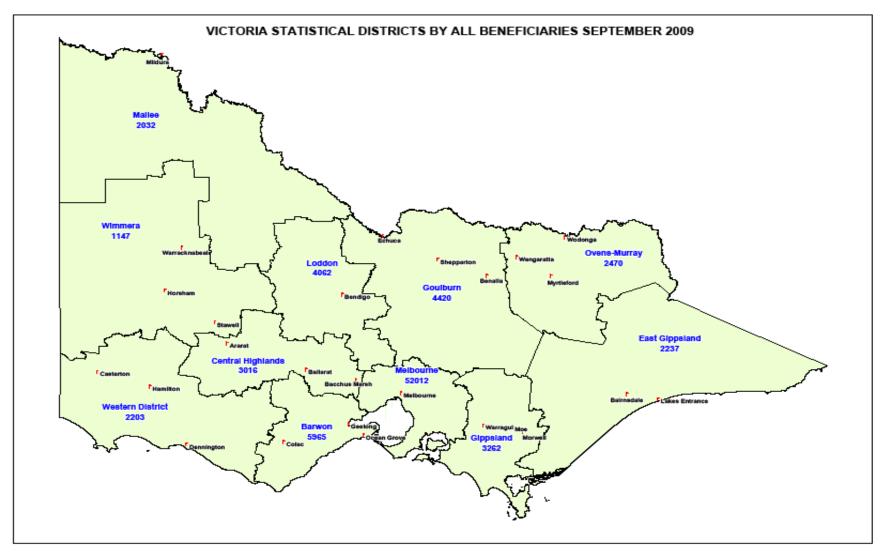

#### MAP 1 – AUSTRALIA ABS Districts



## MAP 2 – NEW SOUTH WALES & AUSTRALIAN CAPITAL TERRITORY ABS Districts



### MAP 3 – SYDNEY METROPOLITAN Local Government Areas







#### MAP 5 – MELBOURNE METROPOLITAN Local Government Areas



# MAP 6 – QUEENSLAND ABS Districts



#### MAP 7 – BRISBANE METROPOLITAN Local Government Areas



### MAP 8 – WESTERN AUSTRALIA ABS Districts



# MAP 9 – SOUTH AUSTRALIA ABS Districts



### MAP 10 – TASMANIA ABS Districts



## MAP 11 – NORTHERN TERRITORY ABS Districts









MAP 13 – SUGGESTED REGIONS – SYDNEY METROPOLITAN



# MAP 14- SUGGESTED REGIONS - NSW NORTH COAST - DETAILED

#### **MAP 15 SUGGESTED REGIONS VICTORIA**





#### MAP 16 - SUGGESTED REGIONS - MELBOURNE METROPOLITAN



# MAP 17 – SUGGESTED REGIONS – QUEENSLAND







#### MAP 19 – SUGGESTED REGIONS – WESTERN AUSTRALIA

# MAP 20 – SUGGESTED REGION – SOUTH AUSTRALIA





MAP 21 – SUGGESTED REGION – TASMANIA