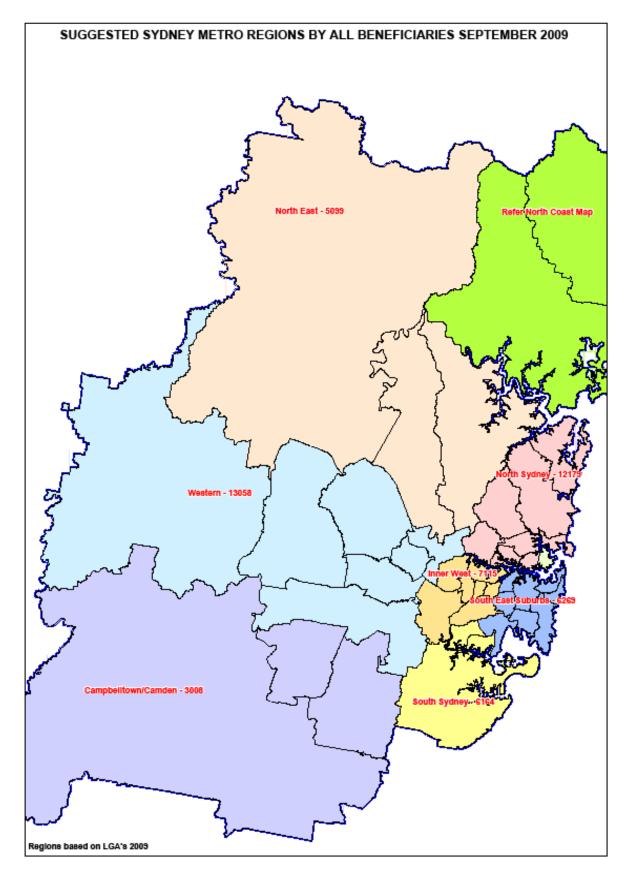

#### MAP 1 – AUSTRALIA ABS Districts



## MAP 2 – NEW SOUTH WALES & AUSTRALIAN CAPITAL TERRITORY ABS Districts



### MAP 3 – SYDNEY METROPOLITAN Local Government Areas







#### MAP 5 – MELBOURNE METROPOLITAN Local Government Areas



# MAP 6 – QUEENSLAND ABS Districts



#### MAP 7 – BRISBANE METROPOLITAN Local Government Areas



### MAP 8 – WESTERN AUSTRALIA ABS Districts



# MAP 9 – SOUTH AUSTRALIA ABS Districts



### MAP 10 – TASMANIA ABS Districts



## MAP 11 – NORTHERN TERRITORY ABS Districts









MAP 13 – SUGGESTED REGIONS – SYDNEY METROPOLITAN



# MAP 14- SUGGESTED REGIONS - NSW NORTH COAST - DETAILED

#### **MAP 15 SUGGESTED REGIONS VICTORIA**





#### MAP 16 - SUGGESTED REGIONS - MELBOURNE METROPOLITAN



# MAP 17 – SUGGESTED REGIONS – QUEENSLAND







#### MAP 19 – SUGGESTED REGIONS – WESTERN AUSTRALIA

# MAP 20 – SUGGESTED REGION – SOUTH AUSTRALIA





MAP 21 – SUGGESTED REGION – TASMANIA