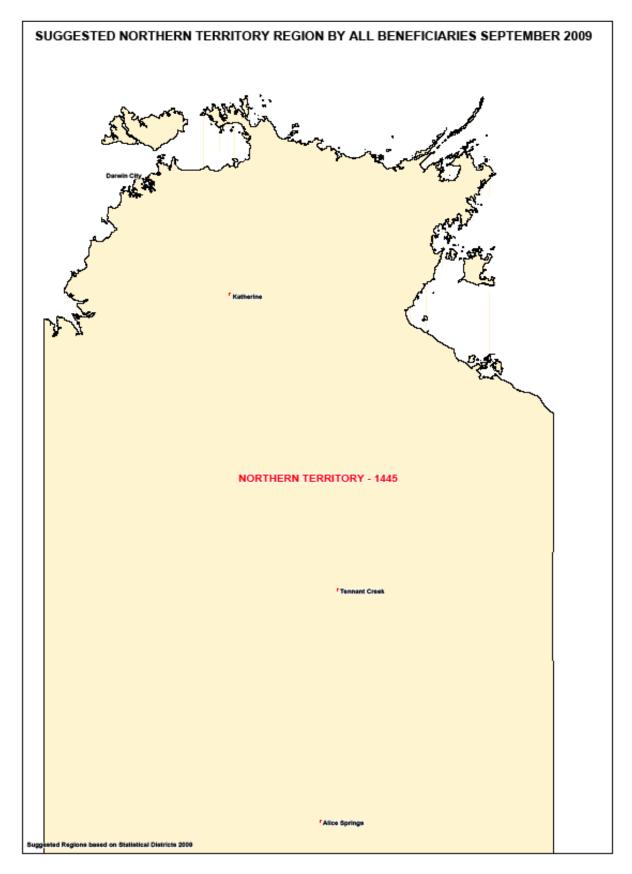

## MAP 11 – NORTHERN TERRITORY ABS Districts

MAP 13 – SUGGESTED REGIONS – SYDNEY METROPOLITAN