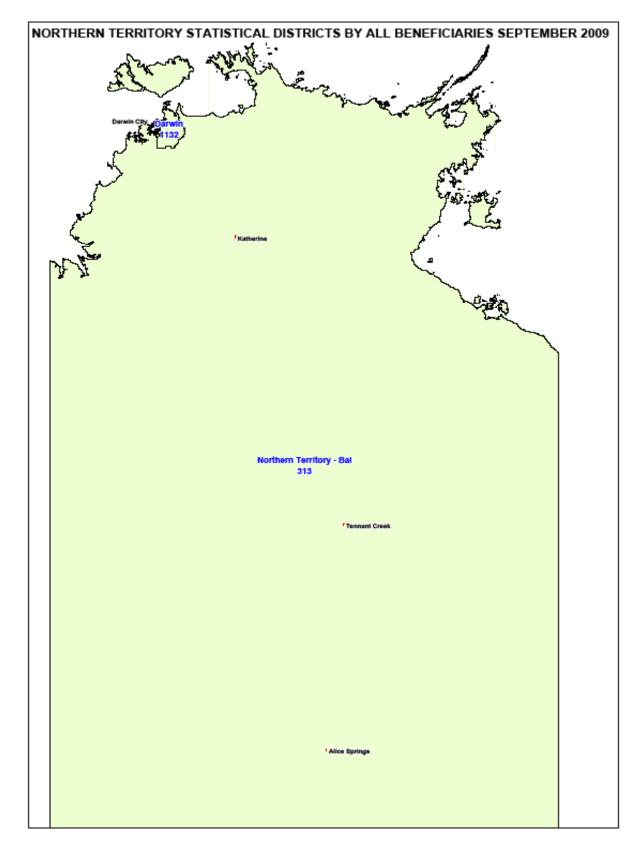

## MAP 11 – NORTHERN TERRITORY ABS Districts

MAP 13 – SUGGESTED REGIONS – SYDNEY METROPOLITAN