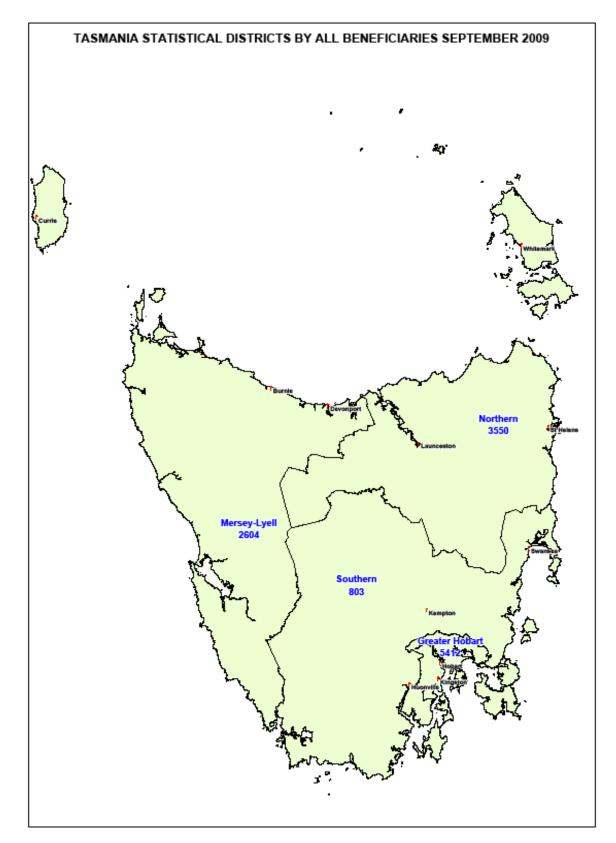

#### MAP 1 – AUSTRALIA ABS Districts



## MAP 2 – NEW SOUTH WALES & AUSTRALIAN CAPITAL TERRITORY ABS Districts



### MAP 3 – SYDNEY METROPOLITAN Local Government Areas







#### MAP 5 – MELBOURNE METROPOLITAN Local Government Areas



# MAP 6 – QUEENSLAND ABS Districts



#### MAP 7 – BRISBANE METROPOLITAN Local Government Areas



### MAP 8 – WESTERN AUSTRALIA ABS Districts



# MAP 9 – SOUTH AUSTRALIA ABS Districts



### MAP 10 – TASMANIA ABS Districts



## MAP 11 – NORTHERN TERRITORY ABS Districts









MAP 13 – SUGGESTED REGIONS – SYDNEY METROPOLITAN



# MAP 14- SUGGESTED REGIONS - NSW NORTH COAST - DETAILED

#### **MAP 15 SUGGESTED REGIONS VICTORIA**





#### MAP 16 - SUGGESTED REGIONS - MELBOURNE METROPOLITAN



# MAP 17 – SUGGESTED REGIONS – QUEENSLAND







#### MAP 19 – SUGGESTED REGIONS – WESTERN AUSTRALIA

# MAP 20 – SUGGESTED REGION – SOUTH AUSTRALIA





MAP 21 – SUGGESTED REGION – TASMANIA