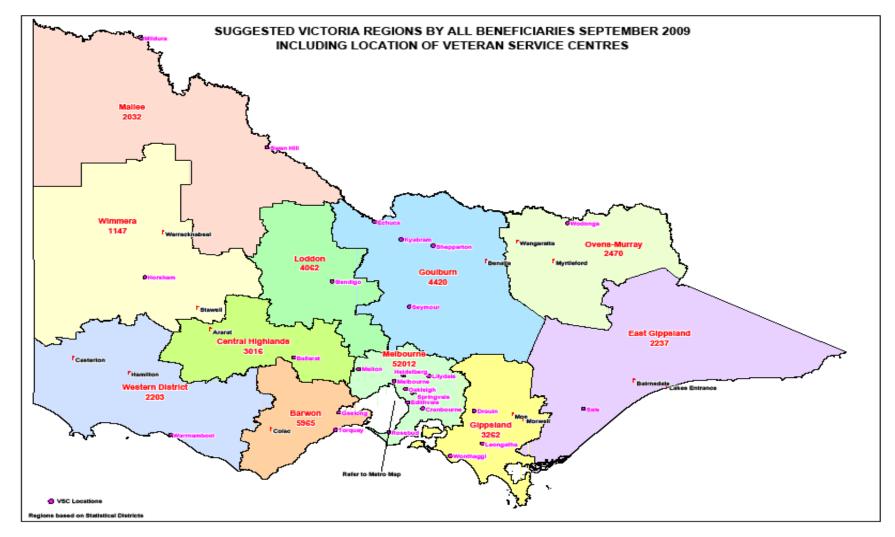

#### MAP 1 – AUSTRALIA ABS Districts



## MAP 2 – NEW SOUTH WALES & AUSTRALIAN CAPITAL TERRITORY ABS Districts



### MAP 3 – SYDNEY METROPOLITAN Local Government Areas







#### MAP 5 – MELBOURNE METROPOLITAN Local Government Areas



# MAP 6 – QUEENSLAND ABS Districts



#### MAP 7 – BRISBANE METROPOLITAN Local Government Areas



### MAP 8 – WESTERN AUSTRALIA ABS Districts



# MAP 9 – SOUTH AUSTRALIA ABS Districts



### MAP 10 – TASMANIA ABS Districts



## MAP 11 – NORTHERN TERRITORY ABS Districts









MAP 13 – SUGGESTED REGIONS – SYDNEY METROPOLITAN



# MAP 14- SUGGESTED REGIONS - NSW NORTH COAST - DETAILED

#### **MAP 15 SUGGESTED REGIONS VICTORIA**





#### MAP 16 - SUGGESTED REGIONS - MELBOURNE METROPOLITAN



# MAP 17 – SUGGESTED REGIONS – QUEENSLAND







#### MAP 19 – SUGGESTED REGIONS – WESTERN AUSTRALIA

# MAP 20 – SUGGESTED REGION – SOUTH AUSTRALIA





MAP 21 – SUGGESTED REGION – TASMANIA