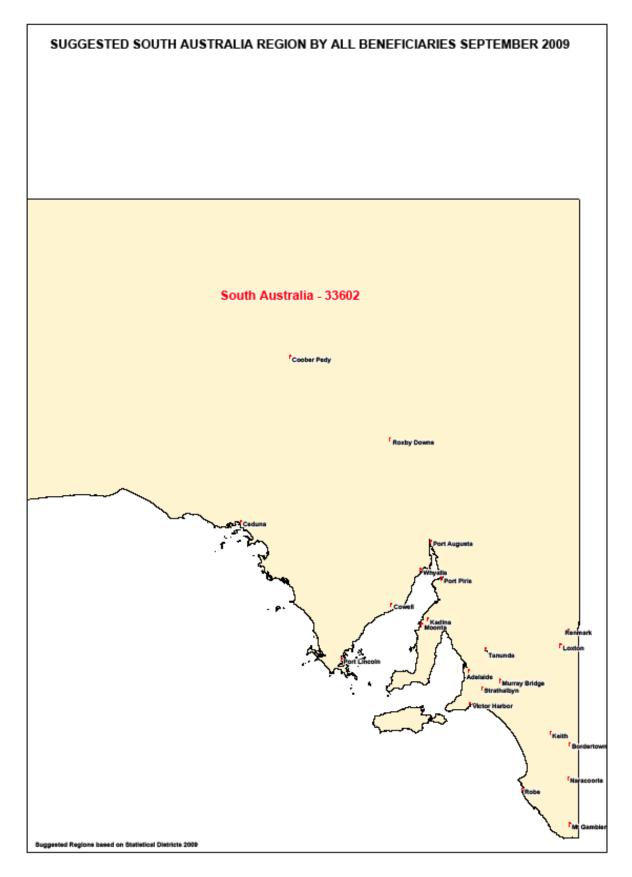

# MAP 20 – SUGGESTED REGION – SOUTH AUSTRALIA

MAP 21 – SUGGESTED REGION – TASMANIA