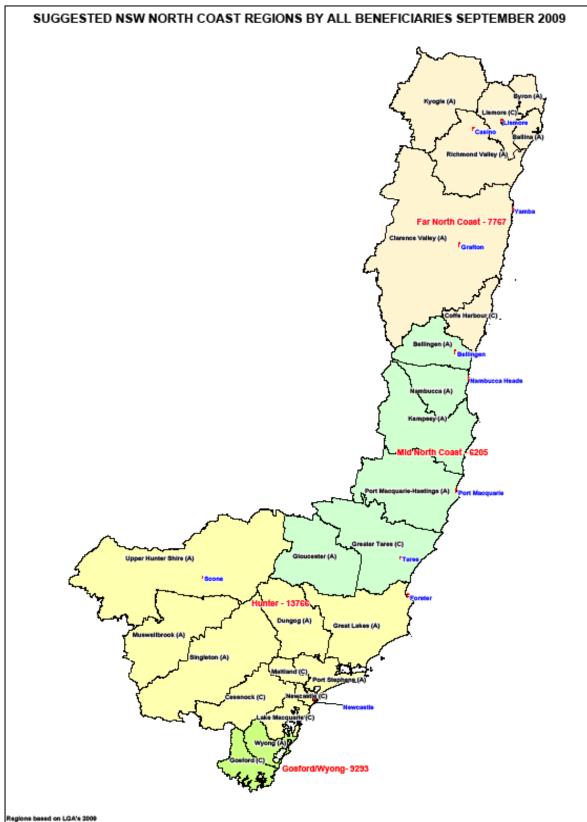

#### MAP 1 – AUSTRALIA ABS Districts



## MAP 2 – NEW SOUTH WALES & AUSTRALIAN CAPITAL TERRITORY ABS Districts



### MAP 3 – SYDNEY METROPOLITAN Local Government Areas







#### MAP 5 – MELBOURNE METROPOLITAN Local Government Areas



# MAP 6 – QUEENSLAND ABS Districts



#### MAP 7 – BRISBANE METROPOLITAN Local Government Areas



### MAP 8 – WESTERN AUSTRALIA ABS Districts



# MAP 9 – SOUTH AUSTRALIA ABS Districts



### MAP 10 – TASMANIA ABS Districts



## MAP 11 – NORTHERN TERRITORY ABS Districts









MAP 13 – SUGGESTED REGIONS – SYDNEY METROPOLITAN



# MAP 14- SUGGESTED REGIONS - NSW NORTH COAST - DETAILED

#### **MAP 15 SUGGESTED REGIONS VICTORIA**





#### MAP 16 - SUGGESTED REGIONS - MELBOURNE METROPOLITAN



# MAP 17 – SUGGESTED REGIONS – QUEENSLAND







#### MAP 19 – SUGGESTED REGIONS – WESTERN AUSTRALIA

# MAP 20 – SUGGESTED REGION – SOUTH AUSTRALIA





MAP 21 – SUGGESTED REGION – TASMANIA