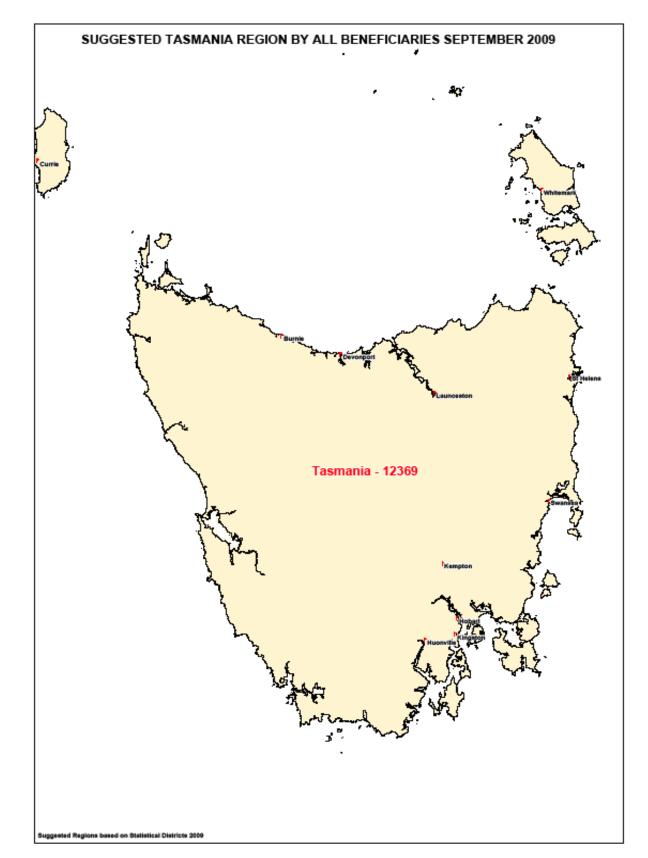

RRITORY ABS Districts



### MAP 3 – SYDNEY METROPOLITAN Local Government Areas







#### MAP 5 – MELBOURNE METROPOLITAN Local Government Areas



# MAP 6 – QUEENSLAND ABS Districts



#### MAP 7 – BRISBANE METROPOLITAN Local Government Areas



### MAP 8 – WESTERN AUSTRALIA ABS Districts



# MAP 9 – SOUTH AUSTRALIA ABS Districts



### MAP 10 – TASMANIA ABS Districts



## MAP 11 – NORTHERN TERRITORY ABS Districts









MAP 13 – SUGGESTED REGIONS – SYDNEY METROPOLITAN



# MAP 14- SUGGESTED REGIONS - NSW NORTH COAST - DETAILED

#### **MAP 15 SUGGESTED REGIONS VICTORIA**





#### MAP 16 - SUGGESTED REGIONS - MELBOURNE METROPOLITAN



# MAP 17 – SUGGESTED REGIONS – QUEENSLAND







#### MAP 19 – SUGGESTED REGIONS – WESTERN AUSTRALIA

# MAP 20 – SUGGESTED REGION – SOUTH AUSTRALIA





MAP 21 – SUGGESTED REGION – TASMANIA