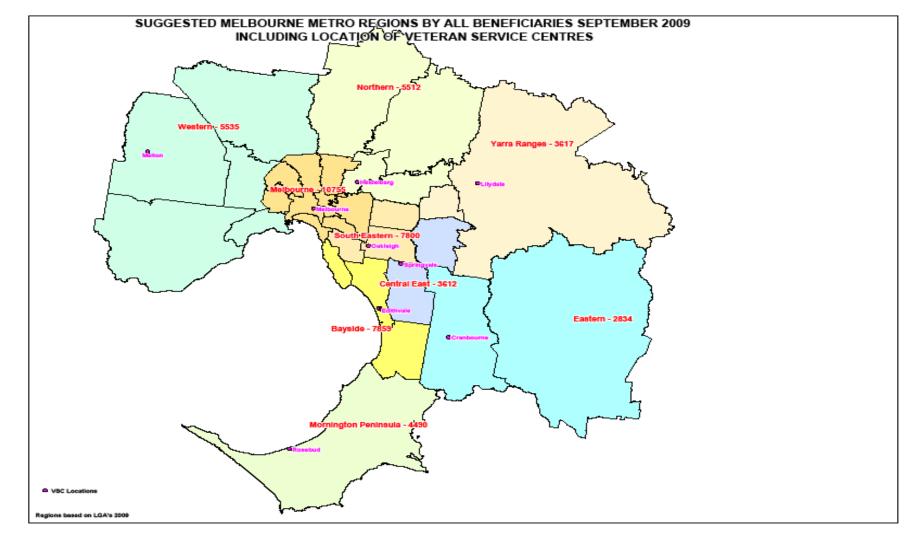

#### MAP 1 – AUSTRALIA ABS Districts



## MAP 2 – NEW SOUTH WALES & AUSTRALIAN CAPITAL TERRITORY ABS Districts



### MAP 3 – SYDNEY METROPOLITAN Local Government Areas







#### MAP 5 – MELBOURNE METROPOLITAN Local Government Areas



# MAP 6 – QUEENSLAND ABS Districts



#### MAP 7 – BRISBANE METROPOLITAN Local Government Areas



### MAP 8 – WESTERN AUSTRALIA ABS Districts



# MAP 9 – SOUTH AUSTRALIA ABS Districts



### MAP 10 – TASMANIA ABS Districts



## MAP 11 – NORTHERN TERRITORY ABS Districts









MAP 13 – SUGGESTED REGIONS – SYDNEY METROPOLITAN



# MAP 14- SUGGESTED REGIONS - NSW NORTH COAST - DETAILED

#### **MAP 15 SUGGESTED REGIONS VICTORIA**





#### MAP 16 - SUGGESTED REGIONS - MELBOURNE METROPOLITAN



# MAP 17 – SUGGESTED REGIONS – QUEENSLAND







#### MAP 19 – SUGGESTED REGIONS – WESTERN AUSTRALIA

# MAP 20 – SUGGESTED REGION – SOUTH AUSTRALIA





MAP 21 – SUGGESTED REGION – TASMANIA