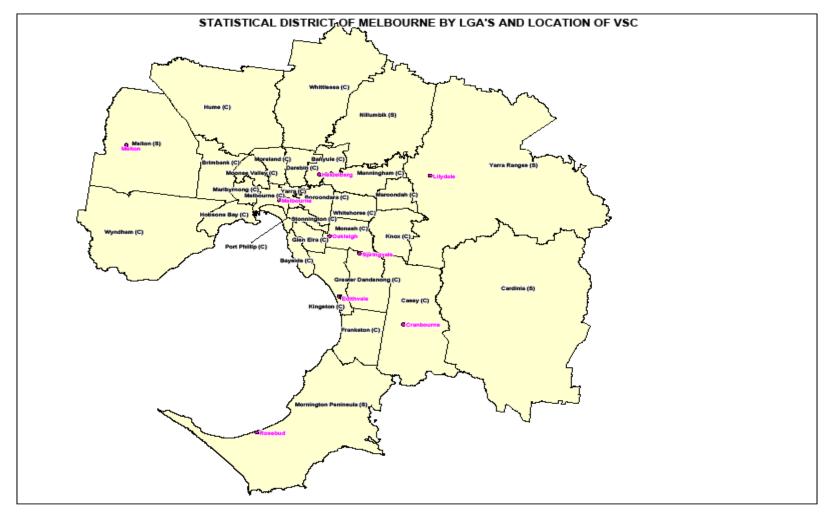

#### MAP 1 – AUSTRALIA ABS Districts



## MAP 2 – NEW SOUTH WALES & AUSTRALIAN CAPITAL TERRITORY ABS Districts



### MAP 3 – SYDNEY METROPOLITAN Local Government Areas







#### MAP 5 – MELBOURNE METROPOLITAN Local Government Areas



# MAP 6 – QUEENSLAND ABS Districts



#### MAP 7 – BRISBANE METROPOLITAN Local Government Areas



### MAP 8 – WESTERN AUSTRALIA ABS Districts



# MAP 9 – SOUTH AUSTRALIA ABS Districts



### MAP 10 – TASMANIA ABS Districts



## MAP 11 – NORTHERN TERRITORY ABS Districts









MAP 13 – SUGGESTED REGIONS – SYDNEY METROPOLITAN



# MAP 14- SUGGESTED REGIONS - NSW NORTH COAST - DETAILED

#### **MAP 15 SUGGESTED REGIONS VICTORIA**





#### MAP 16 - SUGGESTED REGIONS - MELBOURNE METROPOLITAN



# MAP 17 – SUGGESTED REGIONS – QUEENSLAND







#### MAP 19 – SUGGESTED REGIONS – WESTERN AUSTRALIA

# MAP 20 – SUGGESTED REGION – SOUTH AUSTRALIA





MAP 21 – SUGGESTED REGION – TASMANIA