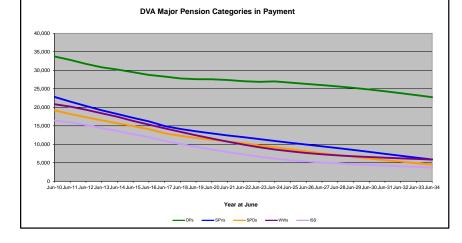

**DVA Major Pension Categories in Payment** 

Date of Most Recent Actual Data: 28 June 2024

<sup>\*\*</sup> Please note that the "Treatment Cards, Allowances or Accepted Disabilities Only" category counts all DVA veteran clients, excluding recipients of the Veteran Service Pension or Disability Compensation Payment (DCP).