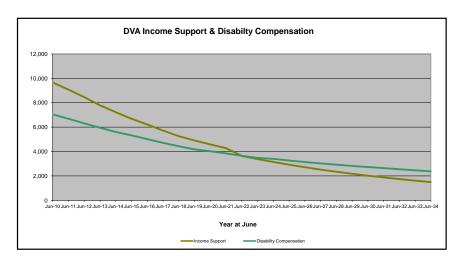

## DVA PROJECTED BENEFICIARY NUMBERS WITH ACTUALS TO 30 JUNE 2024 - AUSTRALIA

Executive Summary of DVA Beneficiaries in Receipt of Pension(s), Allowance(s) or Health Care

| BENEFICIARY CATEGORY                                      |         |         |         |         |         |         | AC      | TUAL DA | TΑ      |         |         |         |         |         |         |         |         |         |         | FORECA  | ST DATA |         |         |         |         |
|-----------------------------------------------------------|---------|---------|---------|---------|---------|---------|---------|---------|---------|---------|---------|---------|---------|---------|---------|---------|---------|---------|---------|---------|---------|---------|---------|---------|---------|
| (Subsets of Net Total Beneficaries on Previous Page)      | June    |
|                                                           | 2010    | 2011    | 2012    | 2013    | 2014    | 2015    | 2016    | 2017    | 2018    | 2019    | 2020    | 2021    | 2022    | 2023    | 2024    | 2025    | 2026    | 2027    | 2028    | 2029    | 2030    | 2031    | 2032    | 2033    | 2034    |
| Health Treatment Card Holders :                           |         |         |         |         |         |         |         |         |         |         |         |         |         |         |         |         |         |         |         |         |         |         |         |         |         |
| Gold Cards                                                | 207,945 | 196,619 | 185,031 | 174,168 | 163,578 | 153,033 | 143,635 | 135,263 | 128,517 | 122,536 | 117,072 | 112,146 | 107,665 | 104,148 | 103,737 | 102,300 | 101,700 | 101,700 | 102,100 | 102,800 | 103,700 | 104,700 | 105,800 | 107,000 | 108,100 |
| White Cards                                               | 49,621  | 48,986  | 48,769  | 49,013  | 53,984  | 55,148  | 56,610  | 58,705  | 62,450  | 84,624  | 133,539 | 151,019 | 168,540 | 179,759 | 188,607 | 196,900 | 204,100 | 210,400 | 215,900 | 220,700 | 224,900 | 228,600 | 231,700 | 234,400 | 236,700 |
| Total Health Treatment Cards                              | 257,566 | 245,605 | 233,800 | 223,181 | 217,562 | 208,181 | 200,245 | 193,968 | 190,967 | 207,160 | 250,611 | 263,165 | 276,205 | 283,907 | 292,344 | 299,200 | 305,800 | 312,000 | 317,900 | 323,500 | 328,600 | 333,300 | 337,600 | 341,400 | 344,800 |
|                                                           |         |         |         |         |         |         |         |         |         |         |         |         |         |         |         |         |         |         |         |         |         |         |         |         |         |
| Repatriation Pharmaceutical Benefits Cards (Orange Cards) | 10,614  | 9,293   | 7,996   | 6,817   | 5,744   | 4,709   | 3,799   | 3,024   | 2,315   | 1,774   | 1,330   | 981     | 659     | 444     | 303     | 200     | 130     | 80      | 50      | 30      | 10      | 10      | 0       | 0       | 0       |
| Other Income Support Categories:                          |         |         |         |         |         |         |         |         |         |         |         |         |         |         |         |         |         |         |         |         |         |         |         |         |         |
| Income Support Supplement                                 | 77,584  | 73,970  | 69,989  | 65,730  | 61,463  | 56,725  | 52,292  | 47,036  | 42,464  | 38,403  | 34,571  | 30,984  | 27,730  | 24,662  | 22,010  | 19,900  | 18,200  | 16,700  | 15,500  | 14,500  | 13,700  | 13,000  | 12,300  | 11,700  | 11,200  |
| Age Pensioners                                            | 5,167   | 4,779   | 4,412   | 4,121   | 3,833   | 3,658   | 3,538   | 3,380   | 3,225   | 3,338   | 3,379   | 3,427   | 3,638   | 3,803   | 3,818   | 3,900   | 4,000   | 4,100   | 4,200   | 4,400   | 4,500   | 4,600   | 4,700   | 4,800   | 4,900   |
| Commonwealth Seniors Health Cards (CSHC)                  | 7,269   | 7,014   | 6,428   | 6,069   | 5,150   | 4,698   | 4,321   | 7,222   | 4,098   | 4,092   | 3,954   | 3,670   | 3,549   | 3,466   | 3,328   | 3,200   | 3,000   | 2,900   | 2,700   | 2,600   | 2,500   | 2,400   | 2,300   | 2,200   | 2,100   |
| Defence Force Income Support Supplement (DFISA) (a)       | 18,678  | 17,941  | 17,050  | 16,159  | 15,447  | 15,192  | 14,784  | 14,174  | 13,933  | 14,328  | 14,212  | 14,270  | 0       | 0       | 0       | 0       | 0       | 0       | 0       | 0       | 0       | 0       | 0       | 0       | 0       |
| Total Income Support Beneficiaries (b)                    | 283,823 | 267,297 | 250,472 | 234,603 | 219,153 | 204,180 | 190,423 | 176,232 | 161,184 | 151,543 | 142,222 | 133,682 | 114,135 | 106,484 | 99,732  | 93,500  | 87,700  | 82,500  | 77,700  | 73,200  | 68,900  | 64,900  | 61,100  | 57,400  | 53,800  |
| Total Disability Compensation Beneficiaries (c)           | 222,876 | 212,749 | 202,154 | 192,236 | 182,345 | 171,874 | 162,247 | 153,463 | 144,843 | 137,352 | 131,050 | 124,823 | 118,292 | 112,389 | 108,795 | 104,200 | 100,200 | 96,700  | 93,500  | 90,700  | 88,000  | 85,400  | 82,900  | 80,400  | 77,900  |