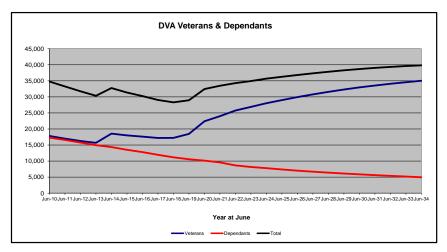

## DVA PROJECTED BENEFICIARY NUMBERS WITH ACTUALS TO 30 JUNE 2024 - AUSTRALIA

Executive Summary of DVA Beneficiaries in Receipt of Pension(s), Allowance(s) or Health Care

| BENEFICIARY CATEGORY                                                         |         |         |         |         |         |         | AC      | TUAL DA | TA      |         |         |         |         |         |         |         |         |         |         | FORECA  | ST DATA |         |         |         |         |
|------------------------------------------------------------------------------|---------|---------|---------|---------|---------|---------|---------|---------|---------|---------|---------|---------|---------|---------|---------|---------|---------|---------|---------|---------|---------|---------|---------|---------|---------|
|                                                                              | June    |
|                                                                              | 2010    | 2011    | 2012    | 2013    | 2014    | 2015    | 2016    | 2017    | 2018    | 2019    | 2020    | 2021    | 2022    | 2023    | 2024    | 2025    | 2026    | 2027    | 2028    | 2029    | 2030    | 2031    | 2032    | 2033    | 2034    |
|                                                                              |         |         |         |         |         |         |         |         |         |         |         |         |         |         |         |         |         |         |         |         |         |         |         |         |         |
| Veterans :                                                                   |         |         |         |         |         |         |         |         |         |         |         |         |         |         |         |         |         |         |         |         |         |         |         |         |         |
| Disability Compensation Payment Recipients*                                  | 122,355 | 116,498 | 110,644 | 105,705 | 101,059 | 96,493  | 92,374  | 88,974  | 85,811  | 83,363  | 81,918  | 80,252  | 77,967  | 76,126  | 75,727  | 74,100  | 72,500  | 71,100  | 69,600  | 68,100  | 66,500  | 64,900  | 63,200  | 61,500  | 59,700  |
| Age Pension Veterans (Included Above)                                        | 3,006   | 2,771   | 2,562   | 2,405   | 2,244   | 2,151   | 2,097   | 2,026   | 1,940   | 2,058   | 2,096   | 2,148   | 2,335   | 2,473   | 2,509   | 2,600   | 2,700   | 2,800   | 3,000   | 3,100   | 3,200   | 3,400   | 3,500   | 3,600   | 3,700   |
| Service Pension Veterans                                                     | 95,363  | 88,652  | 82,229  | 76,523  | 71,266  | 66,016  | 61,504  | 55,641  | 52,011  | 48,958  | 46,244  | 43,844  | 41,481  | 39,216  | 37,280  | 35,300  | 33,300  | 31,400  | 29,600  | 27,700  | 25,900  | 24,100  | 22,300  | 20,500  | 18,800  |
| Disability Compensation Payment Recipient & Service Pension Veteran Overlap* | 62,077  | 58,300  | 54,638  | 51,371  | 48,307  | 45,206  | 42,542  | 38,738  | 36,604  | 34,688  | 32,988  | 31,454  | 29,904  | 28,355  | 26,929  | 25,500  | 24,000  | 22,600  | 21,100  | 19,700  | 18,200  | 16,800  | 15,400  | 13,900  | 12,500  |
| Treatment Cards, Allowances or Accepted Disabilities Only**                  | 20,353  | 19,803  | 19,974  | 20,383  | 51,867  | 53,713  | 55,968  | 59,194  | 64,606  | 86,032  | 130,372 | 147,589 | 165,842 | 178,732 | 190,236 | 201,000 | 211,100 | 220,400 | 229,100 | 237,100 | 244,500 | 251,400 | 257,800 | 263,900 | 269,600 |
| MRCA Veterans                                                                | n/a     | n/a     | n/a     | n/a     | 16,732  | 19,561  | 22,337  | 25,596  | 29,612  | 36,875  | 43,169  | 48,985  | 53,672  | 60,621  | 72,694  | 79,900  | 87,000  | 94,000  | 100,800 | 107,600 | 114,200 | 120,800 | 127,200 | 133,500 | 139,600 |
| DRCA Veterans                                                                | n/a     | n/a     | n/a     | n/a     | 50,223  | 50,757  | 51,388  | 52,019  | 52,588  | 54,242  | 56,341  | 57,679  | 59,342  | 61,155  | 64,182  | 65,700  | 67,300  | 68,800  | 70,300  | 71,700  | 72,900  | 73,900  | 74,800  | 75,400  | 75,900  |
| Total Veterans                                                               | 175,994 | 166,653 | 158,209 | 151,240 | 175,934 | 171,016 | 167,304 | 165,071 | 165,824 | 183,665 | 225,546 | 240,231 | 255,386 | 265,719 | 276,314 | 284,900 | 293,000 | 300,400 | 307,100 | 313,200 | 318,700 | 323,700 | 328,100 | 332,000 | 335,500 |
|                                                                              |         |         |         |         |         |         |         |         |         |         |         |         |         |         |         |         |         |         |         |         |         |         |         |         |         |
| Dependants :                                                                 |         |         |         |         |         |         |         |         |         |         |         |         |         |         |         |         |         |         |         |         |         |         |         |         |         |
| Service Pension Dependants                                                   | 83,879  | 78,716  | 73,827  | 69,174  | 64,902  | 60,631  | 56,670  | 51,329  | 47,928  | 45,071  | 42,520  | 40,216  | 37,737  | 35,337  | 33,296  | 31,200  | 29,200  | 27,400  | 25,600  | 23,900  | 22,300  | 20,800  | 19,400  | 18,100  | 16,800  |
| War Widow(er)s                                                               | 101,090 | 96,761  | 91,925  | 86,865  | 81,531  | 75,536  | 69,960  | 64,500  | 59,001  | 53,899  | 49,000  | 44,391  | 40,101  | 36,013  | 32,818  | 29,900  | 27,400  | 25,300  | 23,700  | 22,300  | 21,200  | 20,200  | 19,400  | 18,700  | 18,000  |
| Orphans                                                                      | 190     | 187     | 179     | 171     | 177     | 173     | 150     | 157     | 155     | 150     | 136     | 143     | 155     | 167     | 158     | 160     | 170     | 160     | 160     | 150     | 140     | 140     | 130     | 120     | 110     |
| Adequate Means of Support (AMS) ***                                          | 449     | 431     | 419     | 408     | 398     | 382     | 367     | 355     | 331     | 320     | 304     | 290     | 274     | 254     | 244     | 200     | 200     | 200     | 200     | 200     | 200     | 200     | 200     | 190     | 190     |
| Age Pension Partners                                                         | 2,161   | 2,008   | 1,850   | 1,716   | 1,545   | 1,470   | 1,408   | 1,324   | 1,257   | 1,248   | 1,285   | 1,284   | 1,312   | 1,344   | 1,316   | 1,300   | 1,300   | 1,300   | 1,300   | 1,300   | 1,300   | 1,300   | 1,200   | 1,200   | 1,200   |
| Commonwealth Seniors Health Cards (CSHC) Dependants                          | 4,153   | 4,100   | 3,849   | 3,694   | 3,214   | 3,055   | 2,835   | 4,449   | 2,660   | 2,621   | 2,475   | 2,277   | 2,136   | 2,006   | 1,873   | 1,700   | 1,600   | 1,500   | 1,400   | 1,300   | 1,200   | 1,100   | 1,100   | 1,000   | 900     |
| Defence Force Income Support Supplement (DFISA) Dependants ****              | 7,282   | 6,974   | 6,567   | 6,228   | 5,879   | 5,811   | 5,711   | 5,460   | 5,404   | 5,540   | 5,476   | 5,515   | 0       | 0       | 0       | 0       | 0       | 0       | 0       | 0       | 0       | 0       | 0       | 0       | . 0     |
| MRCA Dependants                                                              | n/a     | n/a     | n/a     | n/a     | 158     | 177     | 188     | 219     | 252     | 294     | 336     | 385     | 433     | 483     | 563     | 600     | 700     | 800     | 800     | 900     | 900     | 1,000   | 1,000   | 1,000   | 1,100   |
| Other Dependants                                                             | 411     | 425     | 530     | 590     | 2,607   | 2,513   | 2,526   | 2,477   | 2,671   | 2,860   | 4,375   | 4,716   | 4,922   | 5,380   | 6,340   | 6,700   | 7,000   | 7,300   | 7,500   | 7,700   | 7,900   | 8,000   | 8,000   | 8,000   | 7,800   |
| Total Overlap Between Dependant Categories                                   | 4,230   | 4,036   | 3,766   | 3,513   | 3,028   | 2,827   | 2,659   | 3,050   | 2,301   | 2,240   | 2,101   | 1,972   | 1,012   | 895     | 845     | 800     | 700     | 600     | 500     | 500     | 500     | 400     | 400     | 400     | 300     |
| Total Dependants                                                             | 195,385 | 185,566 | 175,380 | 165,333 | 157,383 | 146,921 | 137,156 | 127,220 | 117,358 | 109,760 | 103,806 | 97,245  | 86,058  | 80,089  | 75,763  | 71,100  | 66,900  | 63,300  | 60,100  | 57,200  | 54,700  | 52,300  | 50,100  | 48,000  | 45,800  |
| Total Veterans and Total Dependants Overlap                                  | 3,564   | 3,290   | 2,968   | 2,693   | 1,590   | 1,366   | 1,172   | 1,006   | 894     | 844     | 1,042   | 1,066   | 963     | 941     | 960     | 1,000   | 1,000   | 1,000   | 1,100   | 1,100   | 1,100   | 1,200   | 1,200   | 1,200   | 1,300   |
|                                                                              |         |         |         |         |         |         |         |         |         |         |         |         |         |         |         |         |         |         |         |         |         |         |         |         |         |
| Nett Total Clients *****                                                     | 367,815 | 348,929 | 330,621 | 313,880 | 331,727 | 316,571 | 303,288 | 291,285 | 282,314 | 292,674 | 328,310 | 336,410 | 340,481 | 344,867 | 351,117 | 355,000 | 358,900 | 362,600 | 366,100 | 369,300 | 372,300 | 374,800 | 377,000 | 378,700 | 380,000 |