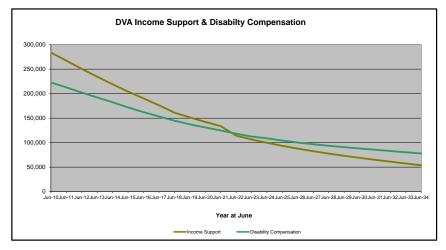

## DVA PROJECTED BENEFICIARY NUMBERS WITH ACTUALS TO 30 JUNE 2024 - AUSTRALIA

Executive Summary of DVA Beneficiaries in Receipt of Pension(s), Allowance(s) or Health Care

| BENEFICIARY CATEGORY                                                         |         |         |         |         |         |         | AC      | TUAL DA | TA      |         |         |         |         |         |         |         |         |         |         | FORECA  | ST DATA |         |         |         |         |
|------------------------------------------------------------------------------|---------|---------|---------|---------|---------|---------|---------|---------|---------|---------|---------|---------|---------|---------|---------|---------|---------|---------|---------|---------|---------|---------|---------|---------|---------|
|                                                                              | June    |
|                                                                              | 2010    | 2011    | 2012    | 2013    | 2014    | 2015    | 2016    | 2017    | 2018    | 2019    | 2020    | 2021    | 2022    | 2023    | 2024    | 2025    | 2026    | 2027    | 2028    | 2029    | 2030    | 2031    | 2032    | 2033    | 2034    |
|                                                                              |         |         |         |         |         |         |         |         |         |         |         |         |         |         |         |         |         |         |         |         |         |         |         |         |         |
| Veterans :                                                                   |         |         |         |         |         |         |         |         |         |         |         |         |         |         |         |         |         |         |         |         |         |         |         |         |         |
| Disability Compensation Payment Recipients*                                  | 122,355 | 116,498 | 110,644 | 105,705 | 101,059 | 96,493  | 92,374  | 88,974  | 85,811  | 83,363  | 81,918  | 80,252  | 77,967  | 76,126  | 75,727  | 74,100  | 72,500  | 71,100  | 69,600  | 68,100  | 66,500  | 64,900  | 63,200  | 61,500  | 59,700  |
| Age Pension Veterans (Included Above)                                        | 3,006   | 2,771   | 2,562   | 2,405   | 2,244   | 2,151   | 2,097   | 2,026   | 1,940   | 2,058   | 2,096   | 2,148   | 2,335   | 2,473   | 2,509   | 2,600   | 2,700   | 2,800   | 3,000   | 3,100   | 3,200   | 3,400   | 3,500   | 3,600   | 3,700   |
| Service Pension Veterans                                                     | 95,363  | 88,652  | 82,229  | 76,523  | 71,266  | 66,016  | 61,504  | 55,641  | 52,011  | 48,958  | 46,244  | 43,844  | 41,481  | 39,216  | 37,280  | 35,300  | 33,300  | 31,400  | 29,600  | 27,700  | 25,900  | 24,100  | 22,300  | 20,500  | 18,800  |
| Disability Compensation Payment Recipient & Service Pension Veteran Overlap* | 62,077  | 58,300  | 54,638  | 51,371  | 48,307  | 45,206  | 42,542  | 38,738  | 36,604  | 34,688  | 32,988  | 31,454  | 29,904  | 28,355  | 26,929  | 25,500  | 24,000  | 22,600  | 21,100  | 19,700  | 18,200  | 16,800  | 15,400  | 13,900  | 12,500  |
| Treatment Cards, Allowances or Accepted Disabilities Only**                  | 20,353  | 19,803  | 19,974  | 20,383  | 51,867  | 53,713  | 55,968  | 59,194  | 64,606  | 86,032  | 130,372 | 147,589 | 165,842 | 178,732 | 190,236 | 201,000 | 211,100 | 220,400 | 229,100 | 237,100 | 244,500 | 251,400 | 257,800 | 263,900 | 269,600 |
| MRCA Veterans                                                                | n/a     | n/a     | n/a     | n/a     | 16,732  | 19,561  | 22,337  | 25,596  | 29,612  | 36,875  | 43,169  | 48,985  | 53,672  | 60,621  | 72,694  | 79,900  | 87,000  | 94,000  | 100,800 | 107,600 | 114,200 | 120,800 | 127,200 | 133,500 | 139,600 |
| DRCA Veterans                                                                | n/a     | n/a     | n/a     | n/a     | 50,223  | 50,757  | 51,388  | 52,019  | 52,588  | 54,242  | 56,341  | 57,679  | 59,342  | 61,155  | 64,182  | 65,700  | 67,300  | 68,800  | 70,300  | 71,700  | 72,900  | 73,900  | 74,800  | 75,400  | 75,900  |
| Total Veterans                                                               | 175,994 | 166,653 | 158,209 | 151,240 | 175,934 | 171,016 | 167,304 | 165,071 | 165,824 | 183,665 | 225,546 | 240,231 | 255,386 | 265,719 | 276,314 | 284,900 | 293,000 | 300,400 | 307,100 | 313,200 | 318,700 | 323,700 | 328,100 | 332,000 | 335,500 |
|                                                                              |         |         |         |         |         |         |         |         |         |         |         |         |         |         |         |         |         |         |         |         |         |         |         |         |         |
| Dependants :                                                                 |         |         |         |         |         |         |         |         |         |         |         |         |         |         |         |         |         |         |         |         |         |         |         |         |         |
| Service Pension Dependants                                                   | 83,879  | 78,716  | 73,827  | 69,174  | 64,902  | 60,631  | 56,670  | 51,329  | 47,928  | 45,071  | 42,520  | 40,216  | 37,737  | 35,337  | 33,296  | 31,200  | 29,200  | 27,400  | 25,600  | 23,900  | 22,300  | 20,800  | 19,400  | 18,100  | 16,800  |
| War Widow(er)s                                                               | 101,090 | 96,761  | 91,925  | 86,865  | 81,531  | 75,536  | 69,960  | 64,500  | 59,001  | 53,899  | 49,000  | 44,391  | 40,101  | 36,013  | 32,818  | 29,900  | 27,400  | 25,300  | 23,700  | 22,300  | 21,200  | 20,200  | 19,400  | 18,700  | 18,000  |
| Orphans                                                                      | 190     | 187     | 179     | 171     | 177     | 173     | 150     | 157     | 155     | 150     | 136     | 143     | 155     | 167     | 158     | 160     | 170     | 160     | 160     | 150     | 140     | 140     | 130     | 120     | 110     |
| Adequate Means of Support (AMS) ***                                          | 449     | 431     | 419     | 408     | 398     | 382     | 367     | 355     | 331     | 320     | 304     | 290     | 274     | 254     | 244     | 200     | 200     | 200     | 200     | 200     | 200     | 200     | 200     | 190     | 190     |
| Age Pension Partners                                                         | 2,161   | 2,008   | 1,850   | 1,716   | 1,545   | 1,470   | 1,408   | 1,324   | 1,257   | 1,248   | 1,285   | 1,284   | 1,312   | 1,344   | 1,316   | 1,300   | 1,300   | 1,300   | 1,300   | 1,300   | 1,300   | 1,300   | 1,200   | 1,200   | 1,200   |
| Commonwealth Seniors Health Cards (CSHC) Dependants                          | 4,153   | 4,100   | 3,849   | 3,694   | 3,214   | 3,055   | 2,835   | 4,449   | 2,660   | 2,621   | 2,475   | 2,277   | 2,136   | 2,006   | 1,873   | 1,700   | 1,600   | 1,500   | 1,400   | 1,300   | 1,200   | 1,100   | 1,100   | 1,000   | 900     |
| Defence Force Income Support Supplement (DFISA) Dependants ****              | 7,282   | 6,974   | 6,567   | 6,228   | 5,879   | 5,811   | 5,711   | 5,460   | 5,404   | 5,540   | 5,476   | 5,515   | 0       | 0       | 0       | 0       | 0       | 0       | 0       | 0       | 0       | 0       | 0       | 0       | . 0     |
| MRCA Dependants                                                              | n/a     | n/a     | n/a     | n/a     | 158     | 177     | 188     | 219     | 252     | 294     | 336     | 385     | 433     | 483     | 563     | 600     | 700     | 800     | 800     | 900     | 900     | 1,000   | 1,000   | 1,000   | 1,100   |
| Other Dependants                                                             | 411     | 425     | 530     | 590     | 2,607   | 2,513   | 2,526   | 2,477   | 2,671   | 2,860   | 4,375   | 4,716   | 4,922   | 5,380   | 6,340   | 6,700   | 7,000   | 7,300   | 7,500   | 7,700   | 7,900   | 8,000   | 8,000   | 8,000   | 7,800   |
| Total Overlap Between Dependant Categories                                   | 4,230   | 4,036   | 3,766   | 3,513   | 3,028   | 2,827   | 2,659   | 3,050   | 2,301   | 2,240   | 2,101   | 1,972   | 1,012   | 895     | 845     | 800     | 700     | 600     | 500     | 500     | 500     | 400     | 400     | 400     | 300     |
| Total Dependants                                                             | 195,385 | 185,566 | 175,380 | 165,333 | 157,383 | 146,921 | 137,156 | 127,220 | 117,358 | 109,760 | 103,806 | 97,245  | 86,058  | 80,089  | 75,763  | 71,100  | 66,900  | 63,300  | 60,100  | 57,200  | 54,700  | 52,300  | 50,100  | 48,000  | 45,800  |
| Total Veterans and Total Dependants Overlap                                  | 3,564   | 3,290   | 2,968   | 2,693   | 1,590   | 1,366   | 1,172   | 1,006   | 894     | 844     | 1,042   | 1,066   | 963     | 941     | 960     | 1,000   | 1,000   | 1,000   | 1,100   | 1,100   | 1,100   | 1,200   | 1,200   | 1,200   | 1,300   |
|                                                                              |         |         |         |         |         |         |         |         |         |         |         |         |         |         |         |         |         |         |         |         |         |         |         |         |         |
| Nett Total Clients *****                                                     | 367,815 | 348,929 | 330,621 | 313,880 | 331,727 | 316,571 | 303,288 | 291,285 | 282,314 | 292,674 | 328,310 | 336,410 | 340,481 | 344,867 | 351,117 | 355,000 | 358,900 | 362,600 | 366,100 | 369,300 | 372,300 | 374,800 | 377,000 | 378,700 | 380,000 |