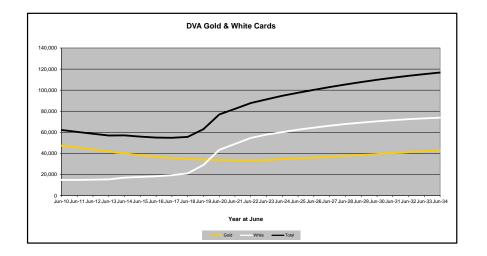

## DVA PROJECTED BENEFICIARY NUMBERS WITH ACTUALS TO 30 JUNE 2024 - AUSTRALIA

Executive Summary of DVA Beneficiaries in Receipt of Pension(s), Allowance(s) or Health Care

| BENEFICIARY CATEGORY                                      |         |         |         |         |         |         | AC      | TUAL DA | TΑ      |         |         |         |         |         |         |         |         |         |         | FORECA  | ST DATA |         |         |         |         |
|-----------------------------------------------------------|---------|---------|---------|---------|---------|---------|---------|---------|---------|---------|---------|---------|---------|---------|---------|---------|---------|---------|---------|---------|---------|---------|---------|---------|---------|
| (Subsets of Net Total Beneficaries on Previous Page)      | June    |
|                                                           | 2010    | 2011    | 2012    | 2013    | 2014    | 2015    | 2016    | 2017    | 2018    | 2019    | 2020    | 2021    | 2022    | 2023    | 2024    | 2025    | 2026    | 2027    | 2028    | 2029    | 2030    | 2031    | 2032    | 2033    | 2034    |
| Health Treatment Card Holders :                           |         |         |         |         |         |         |         |         |         |         |         |         |         |         |         |         |         |         |         |         |         |         |         |         |         |
| Gold Cards                                                | 207,945 | 196,619 | 185,031 | 174,168 | 163,578 | 153,033 | 143,635 | 135,263 | 128,517 | 122,536 | 117,072 | 112,146 | 107,665 | 104,148 | 103,737 | 102,300 | 101,700 | 101,700 | 102,100 | 102,800 | 103,700 | 104,700 | 105,800 | 107,000 | 108,100 |
| White Cards                                               | 49,621  | 48,986  | 48,769  | 49,013  | 53,984  | 55,148  | 56,610  | 58,705  | 62,450  | 84,624  | 133,539 | 151,019 | 168,540 | 179,759 | 188,607 | 196,900 | 204,100 | 210,400 | 215,900 | 220,700 | 224,900 | 228,600 | 231,700 | 234,400 | 236,700 |
| Total Health Treatment Cards                              | 257,566 | 245,605 | 233,800 | 223,181 | 217,562 | 208,181 | 200,245 | 193,968 | 190,967 | 207,160 | 250,611 | 263,165 | 276,205 | 283,907 | 292,344 | 299,200 | 305,800 | 312,000 | 317,900 | 323,500 | 328,600 | 333,300 | 337,600 | 341,400 | 344,800 |
|                                                           |         |         |         |         |         |         |         |         |         |         |         |         |         |         |         |         |         |         |         |         |         |         |         |         |         |
| Repatriation Pharmaceutical Benefits Cards (Orange Cards) | 10,614  | 9,293   | 7,996   | 6,817   | 5,744   | 4,709   | 3,799   | 3,024   | 2,315   | 1,774   | 1,330   | 981     | 659     | 444     | 303     | 200     | 130     | 80      | 50      | 30      | 10      | 10      | 0       | 0       | 0       |
| Other Income Support Categories:                          |         |         |         |         |         |         |         |         |         |         |         |         |         |         |         |         |         |         |         |         |         |         |         |         |         |
| Income Support Supplement                                 | 77,584  | 73,970  | 69,989  | 65,730  | 61,463  | 56,725  | 52,292  | 47,036  | 42,464  | 38,403  | 34,571  | 30,984  | 27,730  | 24,662  | 22,010  | 19,900  | 18,200  | 16,700  | 15,500  | 14,500  | 13,700  | 13,000  | 12,300  | 11,700  | 11,200  |
| Age Pensioners                                            | 5,167   | 4,779   | 4,412   | 4,121   | 3,833   | 3,658   | 3,538   | 3,380   | 3,225   | 3,338   | 3,379   | 3,427   | 3,638   | 3,803   | 3,818   | 3,900   | 4,000   | 4,100   | 4,200   | 4,400   | 4,500   | 4,600   | 4,700   | 4,800   | 4,900   |
| Commonwealth Seniors Health Cards (CSHC)                  | 7,269   | 7,014   | 6,428   | 6,069   | 5,150   | 4,698   | 4,321   | 7,222   | 4,098   | 4,092   | 3,954   | 3,670   | 3,549   | 3,466   | 3,328   | 3,200   | 3,000   | 2,900   | 2,700   | 2,600   | 2,500   | 2,400   | 2,300   | 2,200   | 2,100   |
| Defence Force Income Support Supplement (DFISA) (a)       | 18,678  | 17,941  | 17,050  | 16,159  | 15,447  | 15,192  | 14,784  | 14,174  | 13,933  | 14,328  | 14,212  | 14,270  | 0       | 0       | 0       | 0       | 0       | 0       | 0       | 0       | 0       | 0       | 0       | 0       | 0       |
| Total Income Support Beneficiaries (b)                    | 283,823 | 267,297 | 250,472 | 234,603 | 219,153 | 204,180 | 190,423 | 176,232 | 161,184 | 151,543 | 142,222 | 133,682 | 114,135 | 106,484 | 99,732  | 93,500  | 87,700  | 82,500  | 77,700  | 73,200  | 68,900  | 64,900  | 61,100  | 57,400  | 53,800  |
| Total Disability Compensation Beneficiaries (c)           | 222,876 | 212,749 | 202,154 | 192,236 | 182,345 | 171,874 | 162,247 | 153,463 | 144,843 | 137,352 | 131,050 | 124,823 | 118,292 | 112,389 | 108,795 | 104,200 | 100,200 | 96,700  | 93,500  | 90,700  | 88,000  | 85,400  | 82,900  | 80,400  | 77,900  |