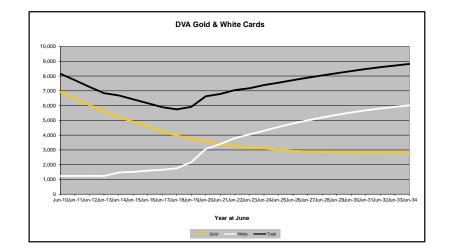

## DVA PROJECTED BENEFICIARY NUMBERS WITH ACTUALS TO 30 JUNE 2024 - AUSTRALIA

Executive Summary of DVA Beneficiaries in Receipt of Pension(s), Allowance(s) or Health Care

| BENEFICIARY CATEGORY                                      |         |         |         |         |         |         | AC      | TUAL DA | TΑ      |         |         |         |         |         |         |         |         |         |         | FORECA  | ST DATA |         |         |         |         |
|-----------------------------------------------------------|---------|---------|---------|---------|---------|---------|---------|---------|---------|---------|---------|---------|---------|---------|---------|---------|---------|---------|---------|---------|---------|---------|---------|---------|---------|
| (Subsets of Net Total Beneficaries on Previous Page)      | June    |
|                                                           | 2010    | 2011    | 2012    | 2013    | 2014    | 2015    | 2016    | 2017    | 2018    | 2019    | 2020    | 2021    | 2022    | 2023    | 2024    | 2025    | 2026    | 2027    | 2028    | 2029    | 2030    | 2031    | 2032    | 2033    | 2034    |
| Health Treatment Card Holders :                           |         |         |         |         |         |         |         |         |         |         |         |         |         |         |         |         |         |         |         |         |         |         |         |         |         |
| Gold Cards                                                | 207,945 | 196,619 | 185,031 | 174,168 | 163,578 | 153,033 | 143,635 | 135,263 | 128,517 | 122,536 | 117,072 | 112,146 | 107,665 | 104,148 | 103,737 | 102,300 | 101,700 | 101,700 | 102,100 | 102,800 | 103,700 | 104,700 | 105,800 | 107,000 | 108,100 |
| White Cards                                               | 49,621  | 48,986  | 48,769  | 49,013  | 53,984  | 55,148  | 56,610  | 58,705  | 62,450  | 84,624  | 133,539 | 151,019 | 168,540 | 179,759 | 188,607 | 196,900 | 204,100 | 210,400 | 215,900 | 220,700 | 224,900 | 228,600 | 231,700 | 234,400 | 236,700 |
| Total Health Treatment Cards                              | 257,566 | 245,605 | 233,800 | 223,181 | 217,562 | 208,181 | 200,245 | 193,968 | 190,967 | 207,160 | 250,611 | 263,165 | 276,205 | 283,907 | 292,344 | 299,200 | 305,800 | 312,000 | 317,900 | 323,500 | 328,600 | 333,300 | 337,600 | 341,400 | 344,800 |
|                                                           |         |         |         |         |         |         |         |         |         |         |         |         |         |         |         |         |         |         |         |         |         |         |         |         |         |
| Repatriation Pharmaceutical Benefits Cards (Orange Cards) | 10,614  | 9,293   | 7,996   | 6,817   | 5,744   | 4,709   | 3,799   | 3,024   | 2,315   | 1,774   | 1,330   | 981     | 659     | 444     | 303     | 200     | 130     | 80      | 50      | 30      | 10      | 10      | 0       | 0       | 0       |
| Other Income Support Categories:                          |         |         |         |         |         |         |         |         |         |         |         |         |         |         |         |         |         |         |         |         |         |         |         |         |         |
| Income Support Supplement                                 | 77,584  | 73,970  | 69,989  | 65,730  | 61,463  | 56,725  | 52,292  | 47,036  | 42,464  | 38,403  | 34,571  | 30,984  | 27,730  | 24,662  | 22,010  | 19,900  | 18,200  | 16,700  | 15,500  | 14,500  | 13,700  | 13,000  | 12,300  | 11,700  | 11,200  |
| Age Pensioners                                            | 5,167   | 4,779   | 4,412   | 4,121   | 3,833   | 3,658   | 3,538   | 3,380   | 3,225   | 3,338   | 3,379   | 3,427   | 3,638   | 3,803   | 3,818   | 3,900   | 4,000   | 4,100   | 4,200   | 4,400   | 4,500   | 4,600   | 4,700   | 4,800   | 4,900   |
| Commonwealth Seniors Health Cards (CSHC)                  | 7,269   | 7,014   | 6,428   | 6,069   | 5,150   | 4,698   | 4,321   | 7,222   | 4,098   | 4,092   | 3,954   | 3,670   | 3,549   | 3,466   | 3,328   | 3,200   | 3,000   | 2,900   | 2,700   | 2,600   | 2,500   | 2,400   | 2,300   | 2,200   | 2,100   |
| Defence Force Income Support Supplement (DFISA) (a)       | 18,678  | 17,941  | 17,050  | 16,159  | 15,447  | 15,192  | 14,784  | 14,174  | 13,933  | 14,328  | 14,212  | 14,270  | 0       | 0       | 0       | 0       | 0       | 0       | 0       | 0       | 0       | 0       | 0       | 0       | 0       |
| Total Income Support Beneficiaries (b)                    | 283,823 | 267,297 | 250,472 | 234,603 | 219,153 | 204,180 | 190,423 | 176,232 | 161,184 | 151,543 | 142,222 | 133,682 | 114,135 | 106,484 | 99,732  | 93,500  | 87,700  | 82,500  | 77,700  | 73,200  | 68,900  | 64,900  | 61,100  | 57,400  | 53,800  |
| Total Disability Compensation Beneficiaries (c)           | 222,876 | 212,749 | 202,154 | 192,236 | 182,345 | 171,874 | 162,247 | 153,463 | 144,843 | 137,352 | 131,050 | 124,823 | 118,292 | 112,389 | 108,795 | 104,200 | 100,200 | 96,700  | 93,500  | 90,700  | 88,000  | 85,400  | 82,900  | 80,400  | 77,900  |