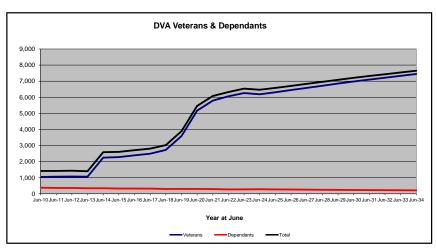

## DVA PROJECTED BENEFICIARY NUMBERS WITH ACTUALS TO 30 JUNE 2024 - AUSTRALIA

Executive Summary of DVA Beneficiaries in Receipt of Pension(s), Allowance(s) or Health Care

| BENEFICIARY CATEGORY                                                         |         |         |         |         |         |         | AC      | TUAL DA | TA      |         |         |         |         |         |         |         |         |         |         | FORECA  | ST DATA |         |         |         |         |
|------------------------------------------------------------------------------|---------|---------|---------|---------|---------|---------|---------|---------|---------|---------|---------|---------|---------|---------|---------|---------|---------|---------|---------|---------|---------|---------|---------|---------|---------|
|                                                                              | June    |
|                                                                              | 2010    | 2011    | 2012    | 2013    | 2014    | 2015    | 2016    | 2017    | 2018    | 2019    | 2020    | 2021    | 2022    | 2023    | 2024    | 2025    | 2026    | 2027    | 2028    | 2029    | 2030    | 2031    | 2032    | 2033    | 2034    |
|                                                                              |         |         |         |         |         |         |         |         |         |         |         |         |         |         |         |         |         |         |         |         |         |         |         |         |         |
| Veterans :                                                                   |         |         |         |         |         |         |         |         |         |         |         |         |         |         |         |         |         |         |         |         |         |         |         |         |         |
| Disability Compensation Payment Recipients*                                  | 122,355 | 116,498 | 110,644 | 105,705 | 101,059 | 96,493  | 92,374  | 88,974  | 85,811  | 83,363  | 81,918  | 80,252  | 77,967  | 76,126  | 75,727  | 74,100  | 72,500  | 71,100  | 69,600  | 68,100  | 66,500  | 64,900  | 63,200  | 61,500  | 59,700  |
| Age Pension Veterans (Included Above)                                        | 3,006   | 2,771   | 2,562   | 2,405   | 2,244   | 2,151   | 2,097   | 2,026   | 1,940   | 2,058   | 2,096   | 2,148   | 2,335   | 2,473   | 2,509   | 2,600   | 2,700   | 2,800   | 3,000   | 3,100   | 3,200   | 3,400   | 3,500   | 3,600   | 3,700   |
| Service Pension Veterans                                                     | 95,363  | 88,652  | 82,229  | 76,523  | 71,266  | 66,016  | 61,504  | 55,641  | 52,011  | 48,958  | 46,244  | 43,844  | 41,481  | 39,216  | 37,280  | 35,300  | 33,300  | 31,400  | 29,600  | 27,700  | 25,900  | 24,100  | 22,300  | 20,500  | 18,800  |
| Disability Compensation Payment Recipient & Service Pension Veteran Overlap* | 62,077  | 58,300  | 54,638  | 51,371  | 48,307  | 45,206  | 42,542  | 38,738  | 36,604  | 34,688  | 32,988  | 31,454  | 29,904  | 28,355  | 26,929  | 25,500  | 24,000  | 22,600  | 21,100  | 19,700  | 18,200  | 16,800  | 15,400  | 13,900  | 12,500  |
| Treatment Cards, Allowances or Accepted Disabilities Only**                  | 20,353  | 19,803  | 19,974  | 20,383  | 51,867  | 53,713  | 55,968  | 59,194  | 64,606  | 86,032  | 130,372 | 147,589 | 165,842 | 178,732 | 190,236 | 201,000 | 211,100 | 220,400 | 229,100 | 237,100 | 244,500 | 251,400 | 257,800 | 263,900 | 269,600 |
| MRCA Veterans                                                                | n/a     | n/a     | n/a     | n/a     | 16,732  | 19,561  | 22,337  | 25,596  | 29,612  | 36,875  | 43,169  | 48,985  | 53,672  | 60,621  | 72,694  | 79,900  | 87,000  | 94,000  | 100,800 | 107,600 | 114,200 | 120,800 | 127,200 | 133,500 | 139,600 |
| DRCA Veterans                                                                | n/a     | n/a     | n/a     | n/a     | 50,223  | 50,757  | 51,388  | 52,019  | 52,588  | 54,242  | 56,341  | 57,679  | 59,342  | 61,155  | 64,182  | 65,700  | 67,300  | 68,800  | 70,300  | 71,700  | 72,900  | 73,900  | 74,800  | 75,400  | 75,900  |
| Total Veterans                                                               | 175,994 | 166,653 | 158,209 | 151,240 | 175,934 | 171,016 | 167,304 | 165,071 | 165,824 | 183,665 | 225,546 | 240,231 | 255,386 | 265,719 | 276,314 | 284,900 | 293,000 | 300,400 | 307,100 | 313,200 | 318,700 | 323,700 | 328,100 | 332,000 | 335,500 |
|                                                                              |         |         |         |         |         |         |         |         |         |         |         |         |         |         |         |         |         |         |         |         |         |         |         |         |         |
| Dependants :                                                                 |         |         |         |         |         |         |         |         |         |         |         |         |         |         |         |         |         |         |         |         |         |         |         |         |         |
| Service Pension Dependants                                                   | 83,879  | 78,716  | 73,827  | 69,174  | 64,902  | 60,631  | 56,670  | 51,329  | 47,928  | 45,071  | 42,520  | 40,216  | 37,737  | 35,337  | 33,296  | 31,200  | 29,200  | 27,400  | 25,600  | 23,900  | 22,300  | 20,800  | 19,400  | 18,100  | 16,800  |
| War Widow(er)s                                                               | 101,090 | 96,761  | 91,925  | 86,865  | 81,531  | 75,536  | 69,960  | 64,500  | 59,001  | 53,899  | 49,000  | 44,391  | 40,101  | 36,013  | 32,818  | 29,900  | 27,400  | 25,300  | 23,700  | 22,300  | 21,200  | 20,200  | 19,400  | 18,700  | 18,000  |
| Orphans                                                                      | 190     | 187     | 179     | 171     | 177     | 173     | 150     | 157     | 155     | 150     | 136     | 143     | 155     | 167     | 158     | 160     | 170     | 160     | 160     | 150     | 140     | 140     | 130     | 120     | 110     |
| Adequate Means of Support (AMS) ***                                          | 449     | 431     | 419     | 408     | 398     | 382     | 367     | 355     | 331     | 320     | 304     | 290     | 274     | 254     | 244     | 200     | 200     | 200     | 200     | 200     | 200     | 200     | 200     | 190     | 190     |
| Age Pension Partners                                                         | 2,161   | 2,008   | 1,850   | 1,716   | 1,545   | 1,470   | 1,408   | 1,324   | 1,257   | 1,248   | 1,285   | 1,284   | 1,312   | 1,344   | 1,316   | 1,300   | 1,300   | 1,300   | 1,300   | 1,300   | 1,300   | 1,300   | 1,200   | 1,200   | 1,200   |
| Commonwealth Seniors Health Cards (CSHC) Dependants                          | 4,153   | 4,100   | 3,849   | 3,694   | 3,214   | 3,055   | 2,835   | 4,449   | 2,660   | 2,621   | 2,475   | 2,277   | 2,136   | 2,006   | 1,873   | 1,700   | 1,600   | 1,500   | 1,400   | 1,300   | 1,200   | 1,100   | 1,100   | 1,000   | 900     |
| Defence Force Income Support Supplement (DFISA) Dependants ****              | 7,282   | 6,974   | 6,567   | 6,228   | 5,879   | 5,811   | 5,711   | 5,460   | 5,404   | 5,540   | 5,476   | 5,515   | 0       | 0       | 0       | 0       | 0       | 0       | 0       | 0       | 0       | 0       | 0       | 0       | . 0     |
| MRCA Dependants                                                              | n/a     | n/a     | n/a     | n/a     | 158     | 177     | 188     | 219     | 252     | 294     | 336     | 385     | 433     | 483     | 563     | 600     | 700     | 800     | 800     | 900     | 900     | 1,000   | 1,000   | 1,000   | 1,100   |
| Other Dependants                                                             | 411     | 425     | 530     | 590     | 2,607   | 2,513   | 2,526   | 2,477   | 2,671   | 2,860   | 4,375   | 4,716   | 4,922   | 5,380   | 6,340   | 6,700   | 7,000   | 7,300   | 7,500   | 7,700   | 7,900   | 8,000   | 8,000   | 8,000   | 7,800   |
| Total Overlap Between Dependant Categories                                   | 4,230   | 4,036   | 3,766   | 3,513   | 3,028   | 2,827   | 2,659   | 3,050   | 2,301   | 2,240   | 2,101   | 1,972   | 1,012   | 895     | 845     | 800     | 700     | 600     | 500     | 500     | 500     | 400     | 400     | 400     | 300     |
| Total Dependants                                                             | 195,385 | 185,566 | 175,380 | 165,333 | 157,383 | 146,921 | 137,156 | 127,220 | 117,358 | 109,760 | 103,806 | 97,245  | 86,058  | 80,089  | 75,763  | 71,100  | 66,900  | 63,300  | 60,100  | 57,200  | 54,700  | 52,300  | 50,100  | 48,000  | 45,800  |
| Total Veterans and Total Dependants Overlap                                  | 3,564   | 3,290   | 2,968   | 2,693   | 1,590   | 1,366   | 1,172   | 1,006   | 894     | 844     | 1,042   | 1,066   | 963     | 941     | 960     | 1,000   | 1,000   | 1,000   | 1,100   | 1,100   | 1,100   | 1,200   | 1,200   | 1,200   | 1,300   |
|                                                                              |         |         |         |         |         |         |         |         |         |         |         |         |         |         |         |         |         |         |         |         |         |         |         |         |         |
| Nett Total Clients *****                                                     | 367,815 | 348,929 | 330,621 | 313,880 | 331,727 | 316,571 | 303,288 | 291,285 | 282,314 | 292,674 | 328,310 | 336,410 | 340,481 | 344,867 | 351,117 | 355,000 | 358,900 | 362,600 | 366,100 | 369,300 | 372,300 | 374,800 | 377,000 | 378,700 | 380,000 |