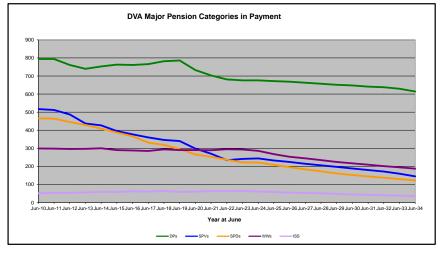

**DVA Major Pension Categories in Payment** 

Date of Most Recent Actual Data: 28 June 2024

<sup>\*\*</sup> Please note that the "Treatment Cards, Allowances or Accepted Disabilities Only" category counts all DVA veteran clients, excluding recipients of the Veteran Service Pension or Disability Compensation Payment (DCP).