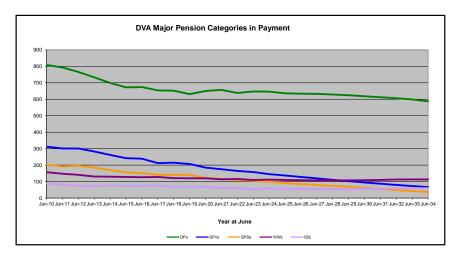

**DVA Major Pension Categories in Payment** 

Date of Most Recent Actual Data: 28 June 2024

<sup>\*\*</sup> Please note that the "Treatment Cards, Allowances or Accepted Disabilities Only" category counts all DVA veteran clients, excluding recipients of the Veteran Service Pension or Disability Compensation Payment (DCP).