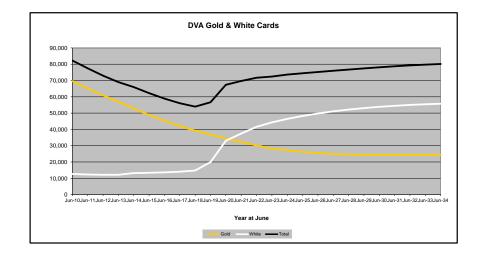

## DVA PROJECTED BENEFICIARY NUMBERS WITH ACTUALS TO 30 JUNE 2024 - AUSTRALIA

Executive Summary of DVA Beneficiaries in Receipt of Pension(s), Allowance(s) or Health Care

| BENEFICIARY CATEGORY                                      |         |         |         |         |         |         | AC      | TUAL DA | TΑ      |         |         |         |         |         |         |         |         |         |         | FORECA  | ST DATA |         |         |         |         |
|-----------------------------------------------------------|---------|---------|---------|---------|---------|---------|---------|---------|---------|---------|---------|---------|---------|---------|---------|---------|---------|---------|---------|---------|---------|---------|---------|---------|---------|
| (Subsets of Net Total Beneficaries on Previous Page)      | June    |
|                                                           | 2010    | 2011    | 2012    | 2013    | 2014    | 2015    | 2016    | 2017    | 2018    | 2019    | 2020    | 2021    | 2022    | 2023    | 2024    | 2025    | 2026    | 2027    | 2028    | 2029    | 2030    | 2031    | 2032    | 2033    | 2034    |
| Health Treatment Card Holders :                           |         |         |         |         |         |         |         |         |         |         |         |         |         |         |         |         |         |         |         |         |         |         |         |         |         |
| Gold Cards                                                | 207,945 | 196,619 | 185,031 | 174,168 | 163,578 | 153,033 | 143,635 | 135,263 | 128,517 | 122,536 | 117,072 | 112,146 | 107,665 | 104,148 | 103,737 | 102,300 | 101,700 | 101,700 | 102,100 | 102,800 | 103,700 | 104,700 | 105,800 | 107,000 | 108,100 |
| White Cards                                               | 49,621  | 48,986  | 48,769  | 49,013  | 53,984  | 55,148  | 56,610  | 58,705  | 62,450  | 84,624  | 133,539 | 151,019 | 168,540 | 179,759 | 188,607 | 196,900 | 204,100 | 210,400 | 215,900 | 220,700 | 224,900 | 228,600 | 231,700 | 234,400 | 236,700 |
| Total Health Treatment Cards                              | 257,566 | 245,605 | 233,800 | 223,181 | 217,562 | 208,181 | 200,245 | 193,968 | 190,967 | 207,160 | 250,611 | 263,165 | 276,205 | 283,907 | 292,344 | 299,200 | 305,800 | 312,000 | 317,900 | 323,500 | 328,600 | 333,300 | 337,600 | 341,400 | 344,800 |
|                                                           |         |         |         |         |         |         |         |         |         |         |         |         |         |         |         |         |         |         |         |         |         |         |         |         |         |
| Repatriation Pharmaceutical Benefits Cards (Orange Cards) | 10,614  | 9,293   | 7,996   | 6,817   | 5,744   | 4,709   | 3,799   | 3,024   | 2,315   | 1,774   | 1,330   | 981     | 659     | 444     | 303     | 200     | 130     | 80      | 50      | 30      | 10      | 10      | 0       | 0       | 0       |
| Other Income Support Categories:                          |         |         |         |         |         |         |         |         |         |         |         |         |         |         |         |         |         |         |         |         |         |         |         |         |         |
| Income Support Supplement                                 | 77,584  | 73,970  | 69,989  | 65,730  | 61,463  | 56,725  | 52,292  | 47,036  | 42,464  | 38,403  | 34,571  | 30,984  | 27,730  | 24,662  | 22,010  | 19,900  | 18,200  | 16,700  | 15,500  | 14,500  | 13,700  | 13,000  | 12,300  | 11,700  | 11,200  |
| Age Pensioners                                            | 5,167   | 4,779   | 4,412   | 4,121   | 3,833   | 3,658   | 3,538   | 3,380   | 3,225   | 3,338   | 3,379   | 3,427   | 3,638   | 3,803   | 3,818   | 3,900   | 4,000   | 4,100   | 4,200   | 4,400   | 4,500   | 4,600   | 4,700   | 4,800   | 4,900   |
| Commonwealth Seniors Health Cards (CSHC)                  | 7,269   | 7,014   | 6,428   | 6,069   | 5,150   | 4,698   | 4,321   | 7,222   | 4,098   | 4,092   | 3,954   | 3,670   | 3,549   | 3,466   | 3,328   | 3,200   | 3,000   | 2,900   | 2,700   | 2,600   | 2,500   | 2,400   | 2,300   | 2,200   | 2,100   |
| Defence Force Income Support Supplement (DFISA) (a)       | 18,678  | 17,941  | 17,050  | 16,159  | 15,447  | 15,192  | 14,784  | 14,174  | 13,933  | 14,328  | 14,212  | 14,270  | 0       | 0       | 0       | 0       | 0       | 0       | 0       | 0       | 0       | 0       | 0       | 0       | 0       |
| Total Income Support Beneficiaries (b)                    | 283,823 | 267,297 | 250,472 | 234,603 | 219,153 | 204,180 | 190,423 | 176,232 | 161,184 | 151,543 | 142,222 | 133,682 | 114,135 | 106,484 | 99,732  | 93,500  | 87,700  | 82,500  | 77,700  | 73,200  | 68,900  | 64,900  | 61,100  | 57,400  | 53,800  |
| Total Disability Compensation Beneficiaries (c)           | 222,876 | 212,749 | 202,154 | 192,236 | 182,345 | 171,874 | 162,247 | 153,463 | 144,843 | 137,352 | 131,050 | 124,823 | 118,292 | 112,389 | 108,795 | 104,200 | 100,200 | 96,700  | 93,500  | 90,700  | 88,000  | 85,400  | 82,900  | 80,400  | 77,900  |