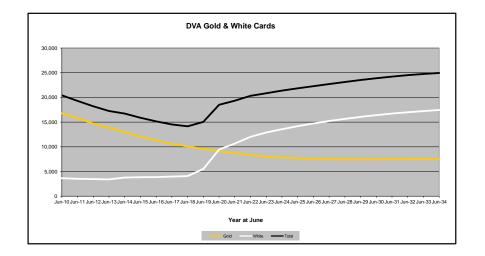

## DVA PROJECTED BENEFICIARY NUMBERS WITH ACTUALS TO 30 JUNE 2024 - AUSTRALIA

Executive Summary of DVA Beneficiaries in Receipt of Pension(s), Allowance(s) or Health Care

| BENEFICIARY CATEGORY                                      |         |         |         |         |         |         | AC      | TUAL DA | TΑ      |         |         |         |         |         |         |         |         |         |         | FORECA  | ST DATA |         |         |         |         |
|-----------------------------------------------------------|---------|---------|---------|---------|---------|---------|---------|---------|---------|---------|---------|---------|---------|---------|---------|---------|---------|---------|---------|---------|---------|---------|---------|---------|---------|
| (Subsets of Net Total Beneficaries on Previous Page)      | June    |
|                                                           | 2010    | 2011    | 2012    | 2013    | 2014    | 2015    | 2016    | 2017    | 2018    | 2019    | 2020    | 2021    | 2022    | 2023    | 2024    | 2025    | 2026    | 2027    | 2028    | 2029    | 2030    | 2031    | 2032    | 2033    | 2034    |
| Health Treatment Card Holders :                           |         |         |         |         |         |         |         |         |         |         |         |         |         |         |         |         |         |         |         |         |         |         |         |         |         |
| Gold Cards                                                | 207,945 | 196,619 | 185,031 | 174,168 | 163,578 | 153,033 | 143,635 | 135,263 | 128,517 | 122,536 | 117,072 | 112,146 | 107,665 | 104,148 | 103,737 | 102,300 | 101,700 | 101,700 | 102,100 | 102,800 | 103,700 | 104,700 | 105,800 | 107,000 | 108,100 |
| White Cards                                               | 49,621  | 48,986  | 48,769  | 49,013  | 53,984  | 55,148  | 56,610  | 58,705  | 62,450  | 84,624  | 133,539 | 151,019 | 168,540 | 179,759 | 188,607 | 196,900 | 204,100 | 210,400 | 215,900 | 220,700 | 224,900 | 228,600 | 231,700 | 234,400 | 236,700 |
| Total Health Treatment Cards                              | 257,566 | 245,605 | 233,800 | 223,181 | 217,562 | 208,181 | 200,245 | 193,968 | 190,967 | 207,160 | 250,611 | 263,165 | 276,205 | 283,907 | 292,344 | 299,200 | 305,800 | 312,000 | 317,900 | 323,500 | 328,600 | 333,300 | 337,600 | 341,400 | 344,800 |
|                                                           |         |         |         |         |         |         |         |         |         |         |         |         |         |         |         |         |         |         |         |         |         |         |         |         |         |
| Repatriation Pharmaceutical Benefits Cards (Orange Cards) | 10,614  | 9,293   | 7,996   | 6,817   | 5,744   | 4,709   | 3,799   | 3,024   | 2,315   | 1,774   | 1,330   | 981     | 659     | 444     | 303     | 200     | 130     | 80      | 50      | 30      | 10      | 10      | 0       | 0       | 0       |
| Other Income Support Categories:                          |         |         |         |         |         |         |         |         |         |         |         |         |         |         |         |         |         |         |         |         |         |         |         |         |         |
| Income Support Supplement                                 | 77,584  | 73,970  | 69,989  | 65,730  | 61,463  | 56,725  | 52,292  | 47,036  | 42,464  | 38,403  | 34,571  | 30,984  | 27,730  | 24,662  | 22,010  | 19,900  | 18,200  | 16,700  | 15,500  | 14,500  | 13,700  | 13,000  | 12,300  | 11,700  | 11,200  |
| Age Pensioners                                            | 5,167   | 4,779   | 4,412   | 4,121   | 3,833   | 3,658   | 3,538   | 3,380   | 3,225   | 3,338   | 3,379   | 3,427   | 3,638   | 3,803   | 3,818   | 3,900   | 4,000   | 4,100   | 4,200   | 4,400   | 4,500   | 4,600   | 4,700   | 4,800   | 4,900   |
| Commonwealth Seniors Health Cards (CSHC)                  | 7,269   | 7,014   | 6,428   | 6,069   | 5,150   | 4,698   | 4,321   | 7,222   | 4,098   | 4,092   | 3,954   | 3,670   | 3,549   | 3,466   | 3,328   | 3,200   | 3,000   | 2,900   | 2,700   | 2,600   | 2,500   | 2,400   | 2,300   | 2,200   | 2,100   |
| Defence Force Income Support Supplement (DFISA) (a)       | 18,678  | 17,941  | 17,050  | 16,159  | 15,447  | 15,192  | 14,784  | 14,174  | 13,933  | 14,328  | 14,212  | 14,270  | 0       | 0       | 0       | 0       | 0       | 0       | 0       | 0       | 0       | 0       | 0       | 0       | 0       |
| Total Income Support Beneficiaries (b)                    | 283,823 | 267,297 | 250,472 | 234,603 | 219,153 | 204,180 | 190,423 | 176,232 | 161,184 | 151,543 | 142,222 | 133,682 | 114,135 | 106,484 | 99,732  | 93,500  | 87,700  | 82,500  | 77,700  | 73,200  | 68,900  | 64,900  | 61,100  | 57,400  | 53,800  |
| Total Disability Compensation Beneficiaries (c)           | 222,876 | 212,749 | 202,154 | 192,236 | 182,345 | 171,874 | 162,247 | 153,463 | 144,843 | 137,352 | 131,050 | 124,823 | 118,292 | 112,389 | 108,795 | 104,200 | 100,200 | 96,700  | 93,500  | 90,700  | 88,000  | 85,400  | 82,900  | 80,400  | 77,900  |