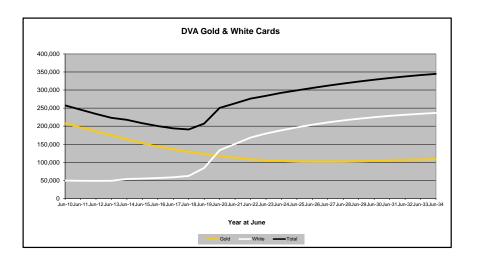

## DVA PROJECTED BENEFICIARY NUMBERS WITH ACTUALS TO 30 JUNE 2024 - AUSTRALIA

Executive Summary of DVA Beneficiaries in Receipt of Pension(s), Allowance(s) or Health Care

| BENEFICIARY CATEGORY                                      |         |         |         |         |         |         | AC      | TUAL DA | TΑ      |         |         |         |         |         |         |         |         |         |         | FORECA  | ST DATA |         |         |         |         |
|-----------------------------------------------------------|---------|---------|---------|---------|---------|---------|---------|---------|---------|---------|---------|---------|---------|---------|---------|---------|---------|---------|---------|---------|---------|---------|---------|---------|---------|
| (Subsets of Net Total Beneficaries on Previous Page)      | June    |
|                                                           | 2010    | 2011    | 2012    | 2013    | 2014    | 2015    | 2016    | 2017    | 2018    | 2019    | 2020    | 2021    | 2022    | 2023    | 2024    | 2025    | 2026    | 2027    | 2028    | 2029    | 2030    | 2031    | 2032    | 2033    | 2034    |
| Health Treatment Card Holders :                           |         |         |         |         |         |         |         |         |         |         |         |         |         |         |         |         |         |         |         |         |         |         |         |         |         |
| Gold Cards                                                | 207,945 | 196,619 | 185,031 | 174,168 | 163,578 | 153,033 | 143,635 | 135,263 | 128,517 | 122,536 | 117,072 | 112,146 | 107,665 | 104,148 | 103,737 | 102,300 | 101,700 | 101,700 | 102,100 | 102,800 | 103,700 | 104,700 | 105,800 | 107,000 | 108,100 |
| White Cards                                               | 49,621  | 48,986  | 48,769  | 49,013  | 53,984  | 55,148  | 56,610  | 58,705  | 62,450  | 84,624  | 133,539 | 151,019 | 168,540 | 179,759 | 188,607 | 196,900 | 204,100 | 210,400 | 215,900 | 220,700 | 224,900 | 228,600 | 231,700 | 234,400 | 236,700 |
| Total Health Treatment Cards                              | 257,566 | 245,605 | 233,800 | 223,181 | 217,562 | 208,181 | 200,245 | 193,968 | 190,967 | 207,160 | 250,611 | 263,165 | 276,205 | 283,907 | 292,344 | 299,200 | 305,800 | 312,000 | 317,900 | 323,500 | 328,600 | 333,300 | 337,600 | 341,400 | 344,800 |
|                                                           |         |         |         |         |         |         |         |         |         |         |         |         |         |         |         |         |         |         |         |         |         |         |         |         |         |
| Repatriation Pharmaceutical Benefits Cards (Orange Cards) | 10,614  | 9,293   | 7,996   | 6,817   | 5,744   | 4,709   | 3,799   | 3,024   | 2,315   | 1,774   | 1,330   | 981     | 659     | 444     | 303     | 200     | 130     | 80      | 50      | 30      | 10      | 10      | 0       | 0       | 0       |
| Other Income Support Categories:                          |         |         |         |         |         |         |         |         |         |         |         |         |         |         |         |         |         |         |         |         |         |         |         |         |         |
| Income Support Supplement                                 | 77,584  | 73,970  | 69,989  | 65,730  | 61,463  | 56,725  | 52,292  | 47,036  | 42,464  | 38,403  | 34,571  | 30,984  | 27,730  | 24,662  | 22,010  | 19,900  | 18,200  | 16,700  | 15,500  | 14,500  | 13,700  | 13,000  | 12,300  | 11,700  | 11,200  |
| Age Pensioners                                            | 5,167   | 4,779   | 4,412   | 4,121   | 3,833   | 3,658   | 3,538   | 3,380   | 3,225   | 3,338   | 3,379   | 3,427   | 3,638   | 3,803   | 3,818   | 3,900   | 4,000   | 4,100   | 4,200   | 4,400   | 4,500   | 4,600   | 4,700   | 4,800   | 4,900   |
| Commonwealth Seniors Health Cards (CSHC)                  | 7,269   | 7,014   | 6,428   | 6,069   | 5,150   | 4,698   | 4,321   | 7,222   | 4,098   | 4,092   | 3,954   | 3,670   | 3,549   | 3,466   | 3,328   | 3,200   | 3,000   | 2,900   | 2,700   | 2,600   | 2,500   | 2,400   | 2,300   | 2,200   | 2,100   |
| Defence Force Income Support Supplement (DFISA) (a)       | 18,678  | 17,941  | 17,050  | 16,159  | 15,447  | 15,192  | 14,784  | 14,174  | 13,933  | 14,328  | 14,212  | 14,270  | 0       | 0       | 0       | 0       | 0       | 0       | 0       | 0       | 0       | 0       | 0       | 0       | 0       |
| Total Income Support Beneficiaries (b)                    | 283,823 | 267,297 | 250,472 | 234,603 | 219,153 | 204,180 | 190,423 | 176,232 | 161,184 | 151,543 | 142,222 | 133,682 | 114,135 | 106,484 | 99,732  | 93,500  | 87,700  | 82,500  | 77,700  | 73,200  | 68,900  | 64,900  | 61,100  | 57,400  | 53,800  |
| Total Disability Compensation Beneficiaries (c)           | 222,876 | 212,749 | 202,154 | 192,236 | 182,345 | 171,874 | 162,247 | 153,463 | 144,843 | 137,352 | 131,050 | 124,823 | 118,292 | 112,389 | 108,795 | 104,200 | 100,200 | 96,700  | 93,500  | 90,700  | 88,000  | 85,400  | 82,900  | 80,400  | 77,900  |