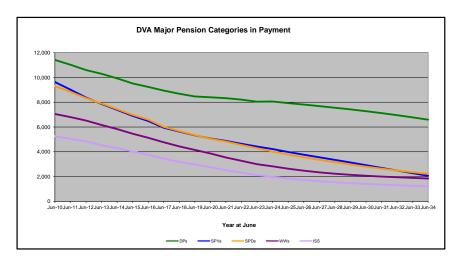

**DVA Major Pension Categories in Payment** 

Date of Most Recent Actual Data: 28 June 2024

<sup>\*\*</sup> Please note that the "Treatment Cards, Allowances or Accepted Disabilities Only" category counts all DVA veteran clients, excluding recipients of the Veteran Service Pension or Disability Compensation Payment (DCP).