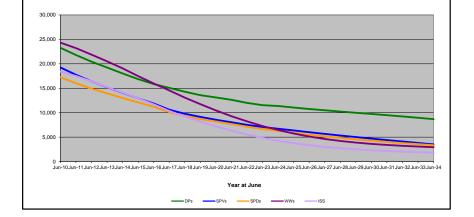

**DVA Major Pension Categories in Payment** 

Date of Most Recent Actual Data: 28 June 2024

<sup>\*\*</sup> Please note that the "Treatment Cards, Allowances or Accepted Disabilities Only" category counts all DVA veteran clients, excluding recipients of the Veteran Service Pension or Disability Compensation Payment (DCP).