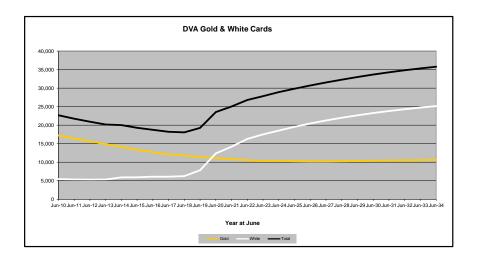

## DVA PROJECTED BENEFICIARY NUMBERS WITH ACTUALS TO 30 JUNE 2024 - AUSTRALIA

Executive Summary of DVA Beneficiaries in Receipt of Pension(s), Allowance(s) or Health Care

| BENEFICIARY CATEGORY                                      |         |         |         |         |         |         | AC      | TUAL DA | TΑ      |         |         |         |         |         |         |         |         |         |         | FORECA  | ST DATA |         |         |         |         |
|-----------------------------------------------------------|---------|---------|---------|---------|---------|---------|---------|---------|---------|---------|---------|---------|---------|---------|---------|---------|---------|---------|---------|---------|---------|---------|---------|---------|---------|
| (Subsets of Net Total Beneficaries on Previous Page)      | June    |
|                                                           | 2010    | 2011    | 2012    | 2013    | 2014    | 2015    | 2016    | 2017    | 2018    | 2019    | 2020    | 2021    | 2022    | 2023    | 2024    | 2025    | 2026    | 2027    | 2028    | 2029    | 2030    | 2031    | 2032    | 2033    | 2034    |
| Health Treatment Card Holders :                           |         |         |         |         |         |         |         |         |         |         |         |         |         |         |         |         |         |         |         |         |         |         |         |         |         |
| Gold Cards                                                | 207,945 | 196,619 | 185,031 | 174,168 | 163,578 | 153,033 | 143,635 | 135,263 | 128,517 | 122,536 | 117,072 | 112,146 | 107,665 | 104,148 | 103,737 | 102,300 | 101,700 | 101,700 | 102,100 | 102,800 | 103,700 | 104,700 | 105,800 | 107,000 | 108,100 |
| White Cards                                               | 49,621  | 48,986  | 48,769  | 49,013  | 53,984  | 55,148  | 56,610  | 58,705  | 62,450  | 84,624  | 133,539 | 151,019 | 168,540 | 179,759 | 188,607 | 196,900 | 204,100 | 210,400 | 215,900 | 220,700 | 224,900 | 228,600 | 231,700 | 234,400 | 236,700 |
| Total Health Treatment Cards                              | 257,566 | 245,605 | 233,800 | 223,181 | 217,562 | 208,181 | 200,245 | 193,968 | 190,967 | 207,160 | 250,611 | 263,165 | 276,205 | 283,907 | 292,344 | 299,200 | 305,800 | 312,000 | 317,900 | 323,500 | 328,600 | 333,300 | 337,600 | 341,400 | 344,800 |
|                                                           |         |         |         |         |         |         |         |         |         |         |         |         |         |         |         |         |         |         |         |         |         |         |         |         |         |
| Repatriation Pharmaceutical Benefits Cards (Orange Cards) | 10,614  | 9,293   | 7,996   | 6,817   | 5,744   | 4,709   | 3,799   | 3,024   | 2,315   | 1,774   | 1,330   | 981     | 659     | 444     | 303     | 200     | 130     | 80      | 50      | 30      | 10      | 10      | 0       | 0       | 0       |
| Other Income Support Categories:                          |         |         |         |         |         |         |         |         |         |         |         |         |         |         |         |         |         |         |         |         |         |         |         |         |         |
| Income Support Supplement                                 | 77,584  | 73,970  | 69,989  | 65,730  | 61,463  | 56,725  | 52,292  | 47,036  | 42,464  | 38,403  | 34,571  | 30,984  | 27,730  | 24,662  | 22,010  | 19,900  | 18,200  | 16,700  | 15,500  | 14,500  | 13,700  | 13,000  | 12,300  | 11,700  | 11,200  |
| Age Pensioners                                            | 5,167   | 4,779   | 4,412   | 4,121   | 3,833   | 3,658   | 3,538   | 3,380   | 3,225   | 3,338   | 3,379   | 3,427   | 3,638   | 3,803   | 3,818   | 3,900   | 4,000   | 4,100   | 4,200   | 4,400   | 4,500   | 4,600   | 4,700   | 4,800   | 4,900   |
| Commonwealth Seniors Health Cards (CSHC)                  | 7,269   | 7,014   | 6,428   | 6,069   | 5,150   | 4,698   | 4,321   | 7,222   | 4,098   | 4,092   | 3,954   | 3,670   | 3,549   | 3,466   | 3,328   | 3,200   | 3,000   | 2,900   | 2,700   | 2,600   | 2,500   | 2,400   | 2,300   | 2,200   | 2,100   |
| Defence Force Income Support Supplement (DFISA) (a)       | 18,678  | 17,941  | 17,050  | 16,159  | 15,447  | 15,192  | 14,784  | 14,174  | 13,933  | 14,328  | 14,212  | 14,270  | 0       | 0       | 0       | 0       | 0       | 0       | 0       | 0       | 0       | 0       | 0       | 0       | 0       |
| Total Income Support Beneficiaries (b)                    | 283,823 | 267,297 | 250,472 | 234,603 | 219,153 | 204,180 | 190,423 | 176,232 | 161,184 | 151,543 | 142,222 | 133,682 | 114,135 | 106,484 | 99,732  | 93,500  | 87,700  | 82,500  | 77,700  | 73,200  | 68,900  | 64,900  | 61,100  | 57,400  | 53,800  |
| Total Disability Compensation Beneficiaries (c)           | 222,876 | 212,749 | 202,154 | 192,236 | 182,345 | 171,874 | 162,247 | 153,463 | 144,843 | 137,352 | 131,050 | 124,823 | 118,292 | 112,389 | 108,795 | 104,200 | 100,200 | 96,700  | 93,500  | 90,700  | 88,000  | 85,400  | 82,900  | 80,400  | 77,900  |