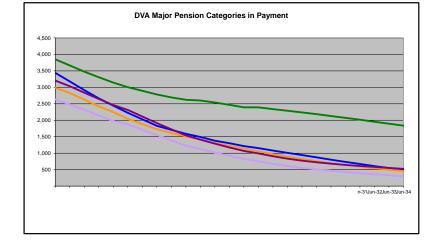

**DVA Major Pension Categories in Payment** 

Date of Most Recent Actual Data: 28 June 2024

<sup>\*\*</sup> Please note that the "Treatment Cards, Allowances or Accepted Disabilities Only" category counts all DVA veteran clients, excluding recipients of the Veteran Service Pension or Disability Compensation Payment (DCP).