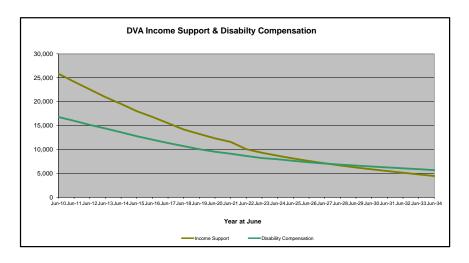

## DVA PROJECTED BENEFICIARY NUMBERS WITH ACTUALS TO 30 JUNE 2024 - AUSTRALIA

Executive Summary of DVA Beneficiaries in Receipt of Pension(s), Allowance(s) or Health Care

| BENEFICIARY CATEGORY                                                         |         |         |         |         |         |         | AC      | TUAL DA | TA      |         |         |         |         |         |         |         |         |         |         | FORECA  | ST DATA |         |         |         |         |
|------------------------------------------------------------------------------|---------|---------|---------|---------|---------|---------|---------|---------|---------|---------|---------|---------|---------|---------|---------|---------|---------|---------|---------|---------|---------|---------|---------|---------|---------|
|                                                                              | June    |
|                                                                              | 2010    | 2011    | 2012    | 2013    | 2014    | 2015    | 2016    | 2017    | 2018    | 2019    | 2020    | 2021    | 2022    | 2023    | 2024    | 2025    | 2026    | 2027    | 2028    | 2029    | 2030    | 2031    | 2032    | 2033    | 2034    |
|                                                                              |         |         |         |         |         |         |         |         |         |         |         |         |         |         |         |         |         |         |         |         |         |         |         |         |         |
| Veterans :                                                                   |         |         |         |         |         |         |         |         |         |         |         |         |         |         |         |         |         |         |         |         |         |         |         |         |         |
| Disability Compensation Payment Recipients*                                  | 122,355 | 116,498 | 110,644 | 105,705 | 101,059 | 96,493  | 92,374  | 88,974  | 85,811  | 83,363  | 81,918  | 80,252  | 77,967  | 76,126  | 75,727  | 74,100  | 72,500  | 71,100  | 69,600  | 68,100  | 66,500  | 64,900  | 63,200  | 61,500  | 59,700  |
| Age Pension Veterans (Included Above)                                        | 3,006   | 2,771   | 2,562   | 2,405   | 2,244   | 2,151   | 2,097   | 2,026   | 1,940   | 2,058   | 2,096   | 2,148   | 2,335   | 2,473   | 2,509   | 2,600   | 2,700   | 2,800   | 3,000   | 3,100   | 3,200   | 3,400   | 3,500   | 3,600   | 3,700   |
| Service Pension Veterans                                                     | 95,363  | 88,652  | 82,229  | 76,523  | 71,266  | 66,016  | 61,504  | 55,641  | 52,011  | 48,958  | 46,244  | 43,844  | 41,481  | 39,216  | 37,280  | 35,300  | 33,300  | 31,400  | 29,600  | 27,700  | 25,900  | 24,100  | 22,300  | 20,500  | 18,800  |
| Disability Compensation Payment Recipient & Service Pension Veteran Overlap* | 62,077  | 58,300  | 54,638  | 51,371  | 48,307  | 45,206  | 42,542  | 38,738  | 36,604  | 34,688  | 32,988  | 31,454  | 29,904  | 28,355  | 26,929  | 25,500  | 24,000  | 22,600  | 21,100  | 19,700  | 18,200  | 16,800  | 15,400  | 13,900  | 12,500  |
| Treatment Cards, Allowances or Accepted Disabilities Only**                  | 20,353  | 19,803  | 19,974  | 20,383  | 51,867  | 53,713  | 55,968  | 59,194  | 64,606  | 86,032  | 130,372 | 147,589 | 165,842 | 178,732 | 190,236 | 201,000 | 211,100 | 220,400 | 229,100 | 237,100 | 244,500 | 251,400 | 257,800 | 263,900 | 269,600 |
| MRCA Veterans                                                                | n/a     | n/a     | n/a     | n/a     | 16,732  | 19,561  | 22,337  | 25,596  | 29,612  | 36,875  | 43,169  | 48,985  | 53,672  | 60,621  | 72,694  | 79,900  | 87,000  | 94,000  | 100,800 | 107,600 | 114,200 | 120,800 | 127,200 | 133,500 | 139,600 |
| DRCA Veterans                                                                | n/a     | n/a     | n/a     | n/a     | 50,223  | 50,757  | 51,388  | 52,019  | 52,588  | 54,242  | 56,341  | 57,679  | 59,342  | 61,155  | 64,182  | 65,700  | 67,300  | 68,800  | 70,300  | 71,700  | 72,900  | 73,900  | 74,800  | 75,400  | 75,900  |
| Total Veterans                                                               | 175,994 | 166,653 | 158,209 | 151,240 | 175,934 | 171,016 | 167,304 | 165,071 | 165,824 | 183,665 | 225,546 | 240,231 | 255,386 | 265,719 | 276,314 | 284,900 | 293,000 | 300,400 | 307,100 | 313,200 | 318,700 | 323,700 | 328,100 | 332,000 | 335,500 |
|                                                                              |         |         |         |         |         |         |         |         |         |         |         |         |         |         |         |         |         |         |         |         |         |         |         |         |         |
| Dependants :                                                                 |         |         |         |         |         |         |         |         |         |         |         |         |         |         |         |         |         |         |         |         |         |         |         |         |         |
| Service Pension Dependants                                                   | 83,879  | 78,716  | 73,827  | 69,174  | 64,902  | 60,631  | 56,670  | 51,329  | 47,928  | 45,071  | 42,520  | 40,216  | 37,737  | 35,337  | 33,296  | 31,200  | 29,200  | 27,400  | 25,600  | 23,900  | 22,300  | 20,800  | 19,400  | 18,100  | 16,800  |
| War Widow(er)s                                                               | 101,090 | 96,761  | 91,925  | 86,865  | 81,531  | 75,536  | 69,960  | 64,500  | 59,001  | 53,899  | 49,000  | 44,391  | 40,101  | 36,013  | 32,818  | 29,900  | 27,400  | 25,300  | 23,700  | 22,300  | 21,200  | 20,200  | 19,400  | 18,700  | 18,000  |
| Orphans                                                                      | 190     | 187     | 179     | 171     | 177     | 173     | 150     | 157     | 155     | 150     | 136     | 143     | 155     | 167     | 158     | 160     | 170     | 160     | 160     | 150     | 140     | 140     | 130     | 120     | 110     |
| Adequate Means of Support (AMS) ***                                          | 449     | 431     | 419     | 408     | 398     | 382     | 367     | 355     | 331     | 320     | 304     | 290     | 274     | 254     | 244     | 200     | 200     | 200     | 200     | 200     | 200     | 200     | 200     | 190     | 190     |
| Age Pension Partners                                                         | 2,161   | 2,008   | 1,850   | 1,716   | 1,545   | 1,470   | 1,408   | 1,324   | 1,257   | 1,248   | 1,285   | 1,284   | 1,312   | 1,344   | 1,316   | 1,300   | 1,300   | 1,300   | 1,300   | 1,300   | 1,300   | 1,300   | 1,200   | 1,200   | 1,200   |
| Commonwealth Seniors Health Cards (CSHC) Dependants                          | 4,153   | 4,100   | 3,849   | 3,694   | 3,214   | 3,055   | 2,835   | 4,449   | 2,660   | 2,621   | 2,475   | 2,277   | 2,136   | 2,006   | 1,873   | 1,700   | 1,600   | 1,500   | 1,400   | 1,300   | 1,200   | 1,100   | 1,100   | 1,000   | 900     |
| Defence Force Income Support Supplement (DFISA) Dependants ****              | 7,282   | 6,974   | 6,567   | 6,228   | 5,879   | 5,811   | 5,711   | 5,460   | 5,404   | 5,540   | 5,476   | 5,515   | 0       | 0       | 0       | 0       | 0       | 0       | 0       | 0       | 0       | 0       | 0       | 0       | . 0     |
| MRCA Dependants                                                              | n/a     | n/a     | n/a     | n/a     | 158     | 177     | 188     | 219     | 252     | 294     | 336     | 385     | 433     | 483     | 563     | 600     | 700     | 800     | 800     | 900     | 900     | 1,000   | 1,000   | 1,000   | 1,100   |
| Other Dependants                                                             | 411     | 425     | 530     | 590     | 2,607   | 2,513   | 2,526   | 2,477   | 2,671   | 2,860   | 4,375   | 4,716   | 4,922   | 5,380   | 6,340   | 6,700   | 7,000   | 7,300   | 7,500   | 7,700   | 7,900   | 8,000   | 8,000   | 8,000   | 7,800   |
| Total Overlap Between Dependant Categories                                   | 4,230   | 4,036   | 3,766   | 3,513   | 3,028   | 2,827   | 2,659   | 3,050   | 2,301   | 2,240   | 2,101   | 1,972   | 1,012   | 895     | 845     | 800     | 700     | 600     | 500     | 500     | 500     | 400     | 400     | 400     | 300     |
| Total Dependants                                                             | 195,385 | 185,566 | 175,380 | 165,333 | 157,383 | 146,921 | 137,156 | 127,220 | 117,358 | 109,760 | 103,806 | 97,245  | 86,058  | 80,089  | 75,763  | 71,100  | 66,900  | 63,300  | 60,100  | 57,200  | 54,700  | 52,300  | 50,100  | 48,000  | 45,800  |
| Total Veterans and Total Dependants Overlap                                  | 3,564   | 3,290   | 2,968   | 2,693   | 1,590   | 1,366   | 1,172   | 1,006   | 894     | 844     | 1,042   | 1,066   | 963     | 941     | 960     | 1,000   | 1,000   | 1,000   | 1,100   | 1,100   | 1,100   | 1,200   | 1,200   | 1,200   | 1,300   |
|                                                                              |         |         |         |         |         |         |         |         |         |         |         |         |         |         |         |         |         |         |         |         |         |         |         |         |         |
| Nett Total Clients *****                                                     | 367,815 | 348,929 | 330,621 | 313,880 | 331,727 | 316,571 | 303,288 | 291,285 | 282,314 | 292,674 | 328,310 | 336,410 | 340,481 | 344,867 | 351,117 | 355,000 | 358,900 | 362,600 | 366,100 | 369,300 | 372,300 | 374,800 | 377,000 | 378,700 | 380,000 |

## DVA PROJECTED BENEFICIARY NUMBERS WITH ACTUALS TO 30 JUNE 2024 - AUSTRALIA

Executive Summary of DVA Beneficiaries in Receipt of Pension(s), Allowance(s) or Health Care

| BENEFICIARY CATEGORY                                      |         |         |         |         |         |         | AC      | TUAL DA | TΑ      |         |         |         |         |         |         |         |         |         |         | FORECA  | ST DATA |         |         |         |         |
|-----------------------------------------------------------|---------|---------|---------|---------|---------|---------|---------|---------|---------|---------|---------|---------|---------|---------|---------|---------|---------|---------|---------|---------|---------|---------|---------|---------|---------|
| (Subsets of Net Total Beneficaries on Previous Page)      | June    |
|                                                           | 2010    | 2011    | 2012    | 2013    | 2014    | 2015    | 2016    | 2017    | 2018    | 2019    | 2020    | 2021    | 2022    | 2023    | 2024    | 2025    | 2026    | 2027    | 2028    | 2029    | 2030    | 2031    | 2032    | 2033    | 2034    |
| Health Treatment Card Holders :                           |         |         |         |         |         |         |         |         |         |         |         |         |         |         |         |         |         |         |         |         |         |         |         |         |         |
| Gold Cards                                                | 207,945 | 196,619 | 185,031 | 174,168 | 163,578 | 153,033 | 143,635 | 135,263 | 128,517 | 122,536 | 117,072 | 112,146 | 107,665 | 104,148 | 103,737 | 102,300 | 101,700 | 101,700 | 102,100 | 102,800 | 103,700 | 104,700 | 105,800 | 107,000 | 108,100 |
| White Cards                                               | 49,621  | 48,986  | 48,769  | 49,013  | 53,984  | 55,148  | 56,610  | 58,705  | 62,450  | 84,624  | 133,539 | 151,019 | 168,540 | 179,759 | 188,607 | 196,900 | 204,100 | 210,400 | 215,900 | 220,700 | 224,900 | 228,600 | 231,700 | 234,400 | 236,700 |
| Total Health Treatment Cards                              | 257,566 | 245,605 | 233,800 | 223,181 | 217,562 | 208,181 | 200,245 | 193,968 | 190,967 | 207,160 | 250,611 | 263,165 | 276,205 | 283,907 | 292,344 | 299,200 | 305,800 | 312,000 | 317,900 | 323,500 | 328,600 | 333,300 | 337,600 | 341,400 | 344,800 |
|                                                           |         |         |         |         |         |         |         |         |         |         |         |         |         |         |         |         |         |         |         |         |         |         |         |         |         |
| Repatriation Pharmaceutical Benefits Cards (Orange Cards) | 10,614  | 9,293   | 7,996   | 6,817   | 5,744   | 4,709   | 3,799   | 3,024   | 2,315   | 1,774   | 1,330   | 981     | 659     | 444     | 303     | 200     | 130     | 80      | 50      | 30      | 10      | 10      | 0       | 0       | 0       |
| Other Income Support Categories:                          |         |         |         |         |         |         |         |         |         |         |         |         |         |         |         |         |         |         |         |         |         |         |         |         |         |
| Income Support Supplement                                 | 77,584  | 73,970  | 69,989  | 65,730  | 61,463  | 56,725  | 52,292  | 47,036  | 42,464  | 38,403  | 34,571  | 30,984  | 27,730  | 24,662  | 22,010  | 19,900  | 18,200  | 16,700  | 15,500  | 14,500  | 13,700  | 13,000  | 12,300  | 11,700  | 11,200  |
| Age Pensioners                                            | 5,167   | 4,779   | 4,412   | 4,121   | 3,833   | 3,658   | 3,538   | 3,380   | 3,225   | 3,338   | 3,379   | 3,427   | 3,638   | 3,803   | 3,818   | 3,900   | 4,000   | 4,100   | 4,200   | 4,400   | 4,500   | 4,600   | 4,700   | 4,800   | 4,900   |
| Commonwealth Seniors Health Cards (CSHC)                  | 7,269   | 7,014   | 6,428   | 6,069   | 5,150   | 4,698   | 4,321   | 7,222   | 4,098   | 4,092   | 3,954   | 3,670   | 3,549   | 3,466   | 3,328   | 3,200   | 3,000   | 2,900   | 2,700   | 2,600   | 2,500   | 2,400   | 2,300   | 2,200   | 2,100   |
| Defence Force Income Support Supplement (DFISA) (a)       | 18,678  | 17,941  | 17,050  | 16,159  | 15,447  | 15,192  | 14,784  | 14,174  | 13,933  | 14,328  | 14,212  | 14,270  | 0       | 0       | 0       | 0       | 0       | 0       | 0       | 0       | 0       | 0       | 0       | 0       | 0       |
| Total Income Support Beneficiaries (b)                    | 283,823 | 267,297 | 250,472 | 234,603 | 219,153 | 204,180 | 190,423 | 176,232 | 161,184 | 151,543 | 142,222 | 133,682 | 114,135 | 106,484 | 99,732  | 93,500  | 87,700  | 82,500  | 77,700  | 73,200  | 68,900  | 64,900  | 61,100  | 57,400  | 53,800  |
| Total Disability Compensation Beneficiaries (c)           | 222,876 | 212,749 | 202,154 | 192,236 | 182,345 | 171,874 | 162,247 | 153,463 | 144,843 | 137,352 | 131,050 | 124,823 | 118,292 | 112,389 | 108,795 | 104,200 | 100,200 | 96,700  | 93,500  | 90,700  | 88,000  | 85,400  | 82,900  | 80,400  | 77,900  |