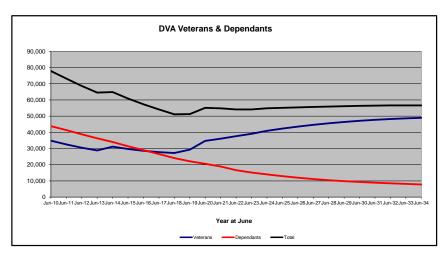

**DVA Major Pension Categories in Payment** 

Date of Most Recent Actual Data: 28 June 2024

<sup>\*\*</sup> Please note that the "Treatment Cards, Allowances or Accepted Disabilities Only" category counts all DVA veteran clients, excluding recipients of the Veteran Service Pension or Disability Compensation Payment (DCP).