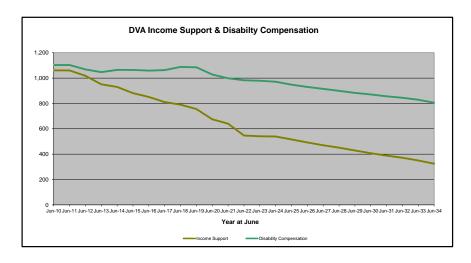

## DVA PROJECTED BENEFICIARY NUMBERS WITH ACTUALS TO 30 JUNE 2024 - AUSTRALIA

Executive Summary of DVA Beneficiaries in Receipt of Pension(s), Allowance(s) or Health Care

| BENEFICIARY CATEGORY                                                         |         |         |         |         |         |         | AC      | TUAL DA | TA      |         |         |         |         |         |         |         |         |         |         | FORECA  | ST DATA |         |         |         |         |
|------------------------------------------------------------------------------|---------|---------|---------|---------|---------|---------|---------|---------|---------|---------|---------|---------|---------|---------|---------|---------|---------|---------|---------|---------|---------|---------|---------|---------|---------|
|                                                                              | June    |
|                                                                              | 2010    | 2011    | 2012    | 2013    | 2014    | 2015    | 2016    | 2017    | 2018    | 2019    | 2020    | 2021    | 2022    | 2023    | 2024    | 2025    | 2026    | 2027    | 2028    | 2029    | 2030    | 2031    | 2032    | 2033    | 2034    |
|                                                                              |         |         |         |         |         |         |         |         |         |         |         |         |         |         |         |         |         |         |         |         |         |         |         |         |         |
| Veterans :                                                                   |         |         |         |         |         |         |         |         |         |         |         |         |         |         |         |         |         |         |         |         |         |         |         |         |         |
| Disability Compensation Payment Recipients*                                  | 122,355 | 116,498 | 110,644 | 105,705 | 101,059 | 96,493  | 92,374  | 88,974  | 85,811  | 83,363  | 81,918  | 80,252  | 77,967  | 76,126  | 75,727  | 74,100  | 72,500  | 71,100  | 69,600  | 68,100  | 66,500  | 64,900  | 63,200  | 61,500  | 59,700  |
| Age Pension Veterans (Included Above)                                        | 3,006   | 2,771   | 2,562   | 2,405   | 2,244   | 2,151   | 2,097   | 2,026   | 1,940   | 2,058   | 2,096   | 2,148   | 2,335   | 2,473   | 2,509   | 2,600   | 2,700   | 2,800   | 3,000   | 3,100   | 3,200   | 3,400   | 3,500   | 3,600   | 3,700   |
| Service Pension Veterans                                                     | 95,363  | 88,652  | 82,229  | 76,523  | 71,266  | 66,016  | 61,504  | 55,641  | 52,011  | 48,958  | 46,244  | 43,844  | 41,481  | 39,216  | 37,280  | 35,300  | 33,300  | 31,400  | 29,600  | 27,700  | 25,900  | 24,100  | 22,300  | 20,500  | 18,800  |
| Disability Compensation Payment Recipient & Service Pension Veteran Overlap* | 62,077  | 58,300  | 54,638  | 51,371  | 48,307  | 45,206  | 42,542  | 38,738  | 36,604  | 34,688  | 32,988  | 31,454  | 29,904  | 28,355  | 26,929  | 25,500  | 24,000  | 22,600  | 21,100  | 19,700  | 18,200  | 16,800  | 15,400  | 13,900  | 12,500  |
| Treatment Cards, Allowances or Accepted Disabilities Only**                  | 20,353  | 19,803  | 19,974  | 20,383  | 51,867  | 53,713  | 55,968  | 59,194  | 64,606  | 86,032  | 130,372 | 147,589 | 165,842 | 178,732 | 190,236 | 201,000 | 211,100 | 220,400 | 229,100 | 237,100 | 244,500 | 251,400 | 257,800 | 263,900 | 269,600 |
| MRCA Veterans                                                                | n/a     | n/a     | n/a     | n/a     | 16,732  | 19,561  | 22,337  | 25,596  | 29,612  | 36,875  | 43,169  | 48,985  | 53,672  | 60,621  | 72,694  | 79,900  | 87,000  | 94,000  | 100,800 | 107,600 | 114,200 | 120,800 | 127,200 | 133,500 | 139,600 |
| DRCA Veterans                                                                | n/a     | n/a     | n/a     | n/a     | 50,223  | 50,757  | 51,388  | 52,019  | 52,588  | 54,242  | 56,341  | 57,679  | 59,342  | 61,155  | 64,182  | 65,700  | 67,300  | 68,800  | 70,300  | 71,700  | 72,900  | 73,900  | 74,800  | 75,400  | 75,900  |
| Total Veterans                                                               | 175,994 | 166,653 | 158,209 | 151,240 | 175,934 | 171,016 | 167,304 | 165,071 | 165,824 | 183,665 | 225,546 | 240,231 | 255,386 | 265,719 | 276,314 | 284,900 | 293,000 | 300,400 | 307,100 | 313,200 | 318,700 | 323,700 | 328,100 | 332,000 | 335,500 |
|                                                                              |         |         |         |         |         |         |         |         |         |         |         |         |         |         |         |         |         |         |         |         |         |         |         |         |         |
| Dependants :                                                                 |         |         |         |         |         |         |         |         |         |         |         |         |         |         |         |         |         |         |         |         |         |         |         |         |         |
| Service Pension Dependants                                                   | 83,879  | 78,716  | 73,827  | 69,174  | 64,902  | 60,631  | 56,670  | 51,329  | 47,928  | 45,071  | 42,520  | 40,216  | 37,737  | 35,337  | 33,296  | 31,200  | 29,200  | 27,400  | 25,600  | 23,900  | 22,300  | 20,800  | 19,400  | 18,100  | 16,800  |
| War Widow(er)s                                                               | 101,090 | 96,761  | 91,925  | 86,865  | 81,531  | 75,536  | 69,960  | 64,500  | 59,001  | 53,899  | 49,000  | 44,391  | 40,101  | 36,013  | 32,818  | 29,900  | 27,400  | 25,300  | 23,700  | 22,300  | 21,200  | 20,200  | 19,400  | 18,700  | 18,000  |
| Orphans                                                                      | 190     | 187     | 179     | 171     | 177     | 173     | 150     | 157     | 155     | 150     | 136     | 143     | 155     | 167     | 158     | 160     | 170     | 160     | 160     | 150     | 140     | 140     | 130     | 120     | 110     |
| Adequate Means of Support (AMS) ***                                          | 449     | 431     | 419     | 408     | 398     | 382     | 367     | 355     | 331     | 320     | 304     | 290     | 274     | 254     | 244     | 200     | 200     | 200     | 200     | 200     | 200     | 200     | 200     | 190     | 190     |
| Age Pension Partners                                                         | 2,161   | 2,008   | 1,850   | 1,716   | 1,545   | 1,470   | 1,408   | 1,324   | 1,257   | 1,248   | 1,285   | 1,284   | 1,312   | 1,344   | 1,316   | 1,300   | 1,300   | 1,300   | 1,300   | 1,300   | 1,300   | 1,300   | 1,200   | 1,200   | 1,200   |
| Commonwealth Seniors Health Cards (CSHC) Dependants                          | 4,153   | 4,100   | 3,849   | 3,694   | 3,214   | 3,055   | 2,835   | 4,449   | 2,660   | 2,621   | 2,475   | 2,277   | 2,136   | 2,006   | 1,873   | 1,700   | 1,600   | 1,500   | 1,400   | 1,300   | 1,200   | 1,100   | 1,100   | 1,000   | 900     |
| Defence Force Income Support Supplement (DFISA) Dependants ****              | 7,282   | 6,974   | 6,567   | 6,228   | 5,879   | 5,811   | 5,711   | 5,460   | 5,404   | 5,540   | 5,476   | 5,515   | 0       | 0       | 0       | 0       | 0       | 0       | 0       | 0       | 0       | 0       | 0       | 0       | . 0     |
| MRCA Dependants                                                              | n/a     | n/a     | n/a     | n/a     | 158     | 177     | 188     | 219     | 252     | 294     | 336     | 385     | 433     | 483     | 563     | 600     | 700     | 800     | 800     | 900     | 900     | 1,000   | 1,000   | 1,000   | 1,100   |
| Other Dependants                                                             | 411     | 425     | 530     | 590     | 2,607   | 2,513   | 2,526   | 2,477   | 2,671   | 2,860   | 4,375   | 4,716   | 4,922   | 5,380   | 6,340   | 6,700   | 7,000   | 7,300   | 7,500   | 7,700   | 7,900   | 8,000   | 8,000   | 8,000   | 7,800   |
| Total Overlap Between Dependant Categories                                   | 4,230   | 4,036   | 3,766   | 3,513   | 3,028   | 2,827   | 2,659   | 3,050   | 2,301   | 2,240   | 2,101   | 1,972   | 1,012   | 895     | 845     | 800     | 700     | 600     | 500     | 500     | 500     | 400     | 400     | 400     | 300     |
| Total Dependants                                                             | 195,385 | 185,566 | 175,380 | 165,333 | 157,383 | 146,921 | 137,156 | 127,220 | 117,358 | 109,760 | 103,806 | 97,245  | 86,058  | 80,089  | 75,763  | 71,100  | 66,900  | 63,300  | 60,100  | 57,200  | 54,700  | 52,300  | 50,100  | 48,000  | 45,800  |
| Total Veterans and Total Dependants Overlap                                  | 3,564   | 3,290   | 2,968   | 2,693   | 1,590   | 1,366   | 1,172   | 1,006   | 894     | 844     | 1,042   | 1,066   | 963     | 941     | 960     | 1,000   | 1,000   | 1,000   | 1,100   | 1,100   | 1,100   | 1,200   | 1,200   | 1,200   | 1,300   |
|                                                                              |         |         |         |         |         |         |         |         |         |         |         |         |         |         |         |         |         |         |         |         |         |         |         |         |         |
| Nett Total Clients *****                                                     | 367,815 | 348,929 | 330,621 | 313,880 | 331,727 | 316,571 | 303,288 | 291,285 | 282,314 | 292,674 | 328,310 | 336,410 | 340,481 | 344,867 | 351,117 | 355,000 | 358,900 | 362,600 | 366,100 | 369,300 | 372,300 | 374,800 | 377,000 | 378,700 | 380,000 |