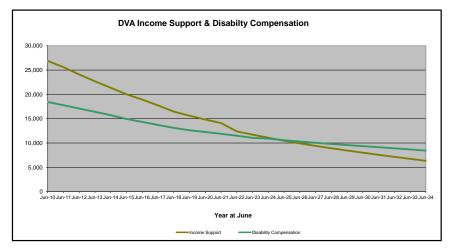

## DVA PROJECTED BENEFICIARY NUMBERS WITH ACTUALS TO 30 JUNE 2024 - AUSTRALIA

Executive Summary of DVA Beneficiaries in Receipt of Pension(s), Allowance(s) or Health Care

| BENEFICIARY CATEGORY                                                         |         |         |         |         |         |         | AC      | TUAL DA | TA      |         |         |         |         |         |         |         |         |         |         | FORECA  | ST DATA |         |         |         |         |
|------------------------------------------------------------------------------|---------|---------|---------|---------|---------|---------|---------|---------|---------|---------|---------|---------|---------|---------|---------|---------|---------|---------|---------|---------|---------|---------|---------|---------|---------|
|                                                                              | June    |
|                                                                              | 2010    | 2011    | 2012    | 2013    | 2014    | 2015    | 2016    | 2017    | 2018    | 2019    | 2020    | 2021    | 2022    | 2023    | 2024    | 2025    | 2026    | 2027    | 2028    | 2029    | 2030    | 2031    | 2032    | 2033    | 2034    |
|                                                                              |         |         |         |         |         |         |         |         |         |         |         |         |         |         |         |         |         |         |         |         |         |         |         |         |         |
| Veterans :                                                                   |         |         |         |         |         |         |         |         |         |         |         |         |         |         |         |         |         |         |         |         |         |         |         |         |         |
| Disability Compensation Payment Recipients*                                  | 122,355 | 116,498 | 110,644 | 105,705 | 101,059 | 96,493  | 92,374  | 88,974  | 85,811  | 83,363  | 81,918  | 80,252  | 77,967  | 76,126  | 75,727  | 74,100  | 72,500  | 71,100  | 69,600  | 68,100  | 66,500  | 64,900  | 63,200  | 61,500  | 59,700  |
| Age Pension Veterans (Included Above)                                        | 3,006   | 2,771   | 2,562   | 2,405   | 2,244   | 2,151   | 2,097   | 2,026   | 1,940   | 2,058   | 2,096   | 2,148   | 2,335   | 2,473   | 2,509   | 2,600   | 2,700   | 2,800   | 3,000   | 3,100   | 3,200   | 3,400   | 3,500   | 3,600   | 3,700   |
| Service Pension Veterans                                                     | 95,363  | 88,652  | 82,229  | 76,523  | 71,266  | 66,016  | 61,504  | 55,641  | 52,011  | 48,958  | 46,244  | 43,844  | 41,481  | 39,216  | 37,280  | 35,300  | 33,300  | 31,400  | 29,600  | 27,700  | 25,900  | 24,100  | 22,300  | 20,500  | 18,800  |
| Disability Compensation Payment Recipient & Service Pension Veteran Overlap* | 62,077  | 58,300  | 54,638  | 51,371  | 48,307  | 45,206  | 42,542  | 38,738  | 36,604  | 34,688  | 32,988  | 31,454  | 29,904  | 28,355  | 26,929  | 25,500  | 24,000  | 22,600  | 21,100  | 19,700  | 18,200  | 16,800  | 15,400  | 13,900  | 12,500  |
| Treatment Cards, Allowances or Accepted Disabilities Only**                  | 20,353  | 19,803  | 19,974  | 20,383  | 51,867  | 53,713  | 55,968  | 59,194  | 64,606  | 86,032  | 130,372 | 147,589 | 165,842 | 178,732 | 190,236 | 201,000 | 211,100 | 220,400 | 229,100 | 237,100 | 244,500 | 251,400 | 257,800 | 263,900 | 269,600 |
| MRCA Veterans                                                                | n/a     | n/a     | n/a     | n/a     | 16,732  | 19,561  | 22,337  | 25,596  | 29,612  | 36,875  | 43,169  | 48,985  | 53,672  | 60,621  | 72,694  | 79,900  | 87,000  | 94,000  | 100,800 | 107,600 | 114,200 | 120,800 | 127,200 | 133,500 | 139,600 |
| DRCA Veterans                                                                | n/a     | n/a     | n/a     | n/a     | 50,223  | 50,757  | 51,388  | 52,019  | 52,588  | 54,242  | 56,341  | 57,679  | 59,342  | 61,155  | 64,182  | 65,700  | 67,300  | 68,800  | 70,300  | 71,700  | 72,900  | 73,900  | 74,800  | 75,400  | 75,900  |
| Total Veterans                                                               | 175,994 | 166,653 | 158,209 | 151,240 | 175,934 | 171,016 | 167,304 | 165,071 | 165,824 | 183,665 | 225,546 | 240,231 | 255,386 | 265,719 | 276,314 | 284,900 | 293,000 | 300,400 | 307,100 | 313,200 | 318,700 | 323,700 | 328,100 | 332,000 | 335,500 |
|                                                                              |         |         |         |         |         |         |         |         |         |         |         |         |         |         |         |         |         |         |         |         |         |         |         |         |         |
| Dependants :                                                                 |         |         |         |         |         |         |         |         |         |         |         |         |         |         |         |         |         |         |         |         |         |         |         |         |         |
| Service Pension Dependants                                                   | 83,879  | 78,716  | 73,827  | 69,174  | 64,902  | 60,631  | 56,670  | 51,329  | 47,928  | 45,071  | 42,520  | 40,216  | 37,737  | 35,337  | 33,296  | 31,200  | 29,200  | 27,400  | 25,600  | 23,900  | 22,300  | 20,800  | 19,400  | 18,100  | 16,800  |
| War Widow(er)s                                                               | 101,090 | 96,761  | 91,925  | 86,865  | 81,531  | 75,536  | 69,960  | 64,500  | 59,001  | 53,899  | 49,000  | 44,391  | 40,101  | 36,013  | 32,818  | 29,900  | 27,400  | 25,300  | 23,700  | 22,300  | 21,200  | 20,200  | 19,400  | 18,700  | 18,000  |
| Orphans                                                                      | 190     | 187     | 179     | 171     | 177     | 173     | 150     | 157     | 155     | 150     | 136     | 143     | 155     | 167     | 158     | 160     | 170     | 160     | 160     | 150     | 140     | 140     | 130     | 120     | 110     |
| Adequate Means of Support (AMS) ***                                          | 449     | 431     | 419     | 408     | 398     | 382     | 367     | 355     | 331     | 320     | 304     | 290     | 274     | 254     | 244     | 200     | 200     | 200     | 200     | 200     | 200     | 200     | 200     | 190     | 190     |
| Age Pension Partners                                                         | 2,161   | 2,008   | 1,850   | 1,716   | 1,545   | 1,470   | 1,408   | 1,324   | 1,257   | 1,248   | 1,285   | 1,284   | 1,312   | 1,344   | 1,316   | 1,300   | 1,300   | 1,300   | 1,300   | 1,300   | 1,300   | 1,300   | 1,200   | 1,200   | 1,200   |
| Commonwealth Seniors Health Cards (CSHC) Dependants                          | 4,153   | 4,100   | 3,849   | 3,694   | 3,214   | 3,055   | 2,835   | 4,449   | 2,660   | 2,621   | 2,475   | 2,277   | 2,136   | 2,006   | 1,873   | 1,700   | 1,600   | 1,500   | 1,400   | 1,300   | 1,200   | 1,100   | 1,100   | 1,000   | 900     |
| Defence Force Income Support Supplement (DFISA) Dependants ****              | 7,282   | 6,974   | 6,567   | 6,228   | 5,879   | 5,811   | 5,711   | 5,460   | 5,404   | 5,540   | 5,476   | 5,515   | 0       | 0       | 0       | 0       | 0       | 0       | 0       | 0       | 0       | 0       | 0       | 0       | . 0     |
| MRCA Dependants                                                              | n/a     | n/a     | n/a     | n/a     | 158     | 177     | 188     | 219     | 252     | 294     | 336     | 385     | 433     | 483     | 563     | 600     | 700     | 800     | 800     | 900     | 900     | 1,000   | 1,000   | 1,000   | 1,100   |
| Other Dependants                                                             | 411     | 425     | 530     | 590     | 2,607   | 2,513   | 2,526   | 2,477   | 2,671   | 2,860   | 4,375   | 4,716   | 4,922   | 5,380   | 6,340   | 6,700   | 7,000   | 7,300   | 7,500   | 7,700   | 7,900   | 8,000   | 8,000   | 8,000   | 7,800   |
| Total Overlap Between Dependant Categories                                   | 4,230   | 4,036   | 3,766   | 3,513   | 3,028   | 2,827   | 2,659   | 3,050   | 2,301   | 2,240   | 2,101   | 1,972   | 1,012   | 895     | 845     | 800     | 700     | 600     | 500     | 500     | 500     | 400     | 400     | 400     | 300     |
| Total Dependants                                                             | 195,385 | 185,566 | 175,380 | 165,333 | 157,383 | 146,921 | 137,156 | 127,220 | 117,358 | 109,760 | 103,806 | 97,245  | 86,058  | 80,089  | 75,763  | 71,100  | 66,900  | 63,300  | 60,100  | 57,200  | 54,700  | 52,300  | 50,100  | 48,000  | 45,800  |
| Total Veterans and Total Dependants Overlap                                  | 3,564   | 3,290   | 2,968   | 2,693   | 1,590   | 1,366   | 1,172   | 1,006   | 894     | 844     | 1,042   | 1,066   | 963     | 941     | 960     | 1,000   | 1,000   | 1,000   | 1,100   | 1,100   | 1,100   | 1,200   | 1,200   | 1,200   | 1,300   |
|                                                                              |         |         |         |         |         |         |         |         |         |         |         |         |         |         |         |         |         |         |         |         |         |         |         |         |         |
| Nett Total Clients *****                                                     | 367,815 | 348,929 | 330,621 | 313,880 | 331,727 | 316,571 | 303,288 | 291,285 | 282,314 | 292,674 | 328,310 | 336,410 | 340,481 | 344,867 | 351,117 | 355,000 | 358,900 | 362,600 | 366,100 | 369,300 | 372,300 | 374,800 | 377,000 | 378,700 | 380,000 |