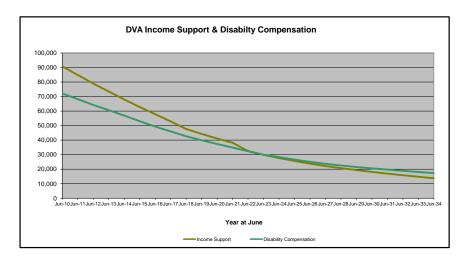

## DVA PROJECTED BENEFICIARY NUMBERS WITH ACTUALS TO 30 JUNE 2024 - AUSTRALIA

Executive Summary of DVA Beneficiaries in Receipt of Pension(s), Allowance(s) or Health Care

| BENEFICIARY CATEGORY                                      |         |         |         |         |         |         | AC      | TUAL DA | TΑ      |         |         |         |         |         |         |         |         |         |         | FORECA  | ST DATA |         |         |         |         |
|-----------------------------------------------------------|---------|---------|---------|---------|---------|---------|---------|---------|---------|---------|---------|---------|---------|---------|---------|---------|---------|---------|---------|---------|---------|---------|---------|---------|---------|
| (Subsets of Net Total Beneficaries on Previous Page)      | June    |
|                                                           | 2010    | 2011    | 2012    | 2013    | 2014    | 2015    | 2016    | 2017    | 2018    | 2019    | 2020    | 2021    | 2022    | 2023    | 2024    | 2025    | 2026    | 2027    | 2028    | 2029    | 2030    | 2031    | 2032    | 2033    | 2034    |
| Health Treatment Card Holders :                           |         |         |         |         |         |         |         |         |         |         |         |         |         |         |         |         |         |         |         |         |         |         |         |         |         |
| Gold Cards                                                | 207,945 | 196,619 | 185,031 | 174,168 | 163,578 | 153,033 | 143,635 | 135,263 | 128,517 | 122,536 | 117,072 | 112,146 | 107,665 | 104,148 | 103,737 | 102,300 | 101,700 | 101,700 | 102,100 | 102,800 | 103,700 | 104,700 | 105,800 | 107,000 | 108,100 |
| White Cards                                               | 49,621  | 48,986  | 48,769  | 49,013  | 53,984  | 55,148  | 56,610  | 58,705  | 62,450  | 84,624  | 133,539 | 151,019 | 168,540 | 179,759 | 188,607 | 196,900 | 204,100 | 210,400 | 215,900 | 220,700 | 224,900 | 228,600 | 231,700 | 234,400 | 236,700 |
| Total Health Treatment Cards                              | 257,566 | 245,605 | 233,800 | 223,181 | 217,562 | 208,181 | 200,245 | 193,968 | 190,967 | 207,160 | 250,611 | 263,165 | 276,205 | 283,907 | 292,344 | 299,200 | 305,800 | 312,000 | 317,900 | 323,500 | 328,600 | 333,300 | 337,600 | 341,400 | 344,800 |
|                                                           |         |         |         |         |         |         |         |         |         |         |         |         |         |         |         |         |         |         |         |         |         |         |         |         |         |
| Repatriation Pharmaceutical Benefits Cards (Orange Cards) | 10,614  | 9,293   | 7,996   | 6,817   | 5,744   | 4,709   | 3,799   | 3,024   | 2,315   | 1,774   | 1,330   | 981     | 659     | 444     | 303     | 200     | 130     | 80      | 50      | 30      | 10      | 10      | 0       | 0       | 0       |
| Other Income Support Categories:                          |         |         |         |         |         |         |         |         |         |         |         |         |         |         |         |         |         |         |         |         |         |         |         |         |         |
| Income Support Supplement                                 | 77,584  | 73,970  | 69,989  | 65,730  | 61,463  | 56,725  | 52,292  | 47,036  | 42,464  | 38,403  | 34,571  | 30,984  | 27,730  | 24,662  | 22,010  | 19,900  | 18,200  | 16,700  | 15,500  | 14,500  | 13,700  | 13,000  | 12,300  | 11,700  | 11,200  |
| Age Pensioners                                            | 5,167   | 4,779   | 4,412   | 4,121   | 3,833   | 3,658   | 3,538   | 3,380   | 3,225   | 3,338   | 3,379   | 3,427   | 3,638   | 3,803   | 3,818   | 3,900   | 4,000   | 4,100   | 4,200   | 4,400   | 4,500   | 4,600   | 4,700   | 4,800   | 4,900   |
| Commonwealth Seniors Health Cards (CSHC)                  | 7,269   | 7,014   | 6,428   | 6,069   | 5,150   | 4,698   | 4,321   | 7,222   | 4,098   | 4,092   | 3,954   | 3,670   | 3,549   | 3,466   | 3,328   | 3,200   | 3,000   | 2,900   | 2,700   | 2,600   | 2,500   | 2,400   | 2,300   | 2,200   | 2,100   |
| Defence Force Income Support Supplement (DFISA) (a)       | 18,678  | 17,941  | 17,050  | 16,159  | 15,447  | 15,192  | 14,784  | 14,174  | 13,933  | 14,328  | 14,212  | 14,270  | 0       | 0       | 0       | 0       | 0       | 0       | 0       | 0       | 0       | 0       | 0       | 0       | 0       |
| Total Income Support Beneficiaries (b)                    | 283,823 | 267,297 | 250,472 | 234,603 | 219,153 | 204,180 | 190,423 | 176,232 | 161,184 | 151,543 | 142,222 | 133,682 | 114,135 | 106,484 | 99,732  | 93,500  | 87,700  | 82,500  | 77,700  | 73,200  | 68,900  | 64,900  | 61,100  | 57,400  | 53,800  |
| Total Disability Compensation Beneficiaries (c)           | 222,876 | 212,749 | 202,154 | 192,236 | 182,345 | 171,874 | 162,247 | 153,463 | 144,843 | 137,352 | 131,050 | 124,823 | 118,292 | 112,389 | 108,795 | 104,200 | 100,200 | 96,700  | 93,500  | 90,700  | 88,000  | 85,400  | 82,900  | 80,400  | 77,900  |