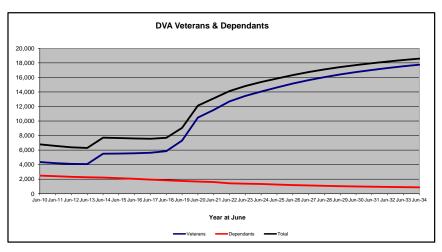

**DVA Major Pension Categories in Payment** 

Date of Most Recent Actual Data: 28 June 2024

<sup>\*\*</sup> Please note that the "Treatment Cards, Allowances or Accepted Disabilities Only" category counts all DVA veteran clients, excluding recipients of the Veteran Service Pension or Disability Compensation Payment (DCP).