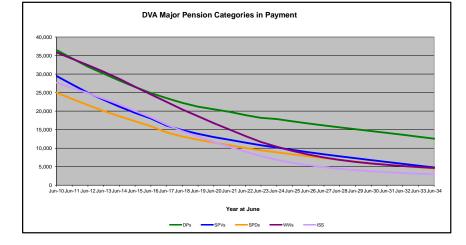

**DVA Major Pension Categories in Payment** 

Date of Most Recent Actual Data: 28 June 2024

<sup>\*\*</sup> Please note that the "Treatment Cards, Allowances or Accepted Disabilities Only" category counts all DVA veteran clients, excluding recipients of the Veteran Service Pension or Disability Compensation Payment (DCP).