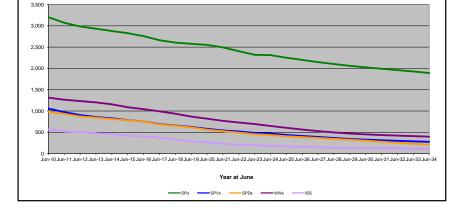

**DVA Major Pension Categories in Payment** 

Date of Most Recent Actual Data: 28 June 2024

<sup>\*\*</sup> Please note that the "Treatment Cards, Allowances or Accepted Disabilities Only" category counts all DVA veteran clients, excluding recipients of the Veteran Service Pension or Disability Compensation Payment (DCP).