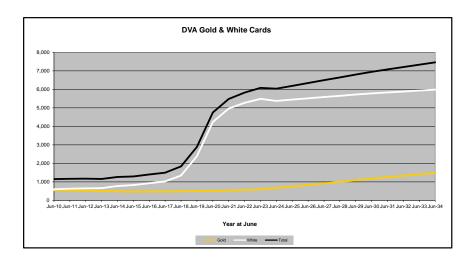

## DVA PROJECTED BENEFICIARY NUMBERS WITH ACTUALS TO 30 JUNE 2024 - AUSTRALIA

Executive Summary of DVA Beneficiaries in Receipt of Pension(s), Allowance(s) or Health Care

| BENEFICIARY CATEGORY                                      |         |         |         |         |         |         | AC      | TUAL DA | TΑ      |         |         |         |         |         |         |         |         |         |         | FORECA  | ST DATA |         |         |         |         |
|-----------------------------------------------------------|---------|---------|---------|---------|---------|---------|---------|---------|---------|---------|---------|---------|---------|---------|---------|---------|---------|---------|---------|---------|---------|---------|---------|---------|---------|
| (Subsets of Net Total Beneficaries on Previous Page)      | June    |
|                                                           | 2010    | 2011    | 2012    | 2013    | 2014    | 2015    | 2016    | 2017    | 2018    | 2019    | 2020    | 2021    | 2022    | 2023    | 2024    | 2025    | 2026    | 2027    | 2028    | 2029    | 2030    | 2031    | 2032    | 2033    | 2034    |
| Health Treatment Card Holders :                           |         |         |         |         |         |         |         |         |         |         |         |         |         |         |         |         |         |         |         |         |         |         |         |         |         |
| Gold Cards                                                | 207,945 | 196,619 | 185,031 | 174,168 | 163,578 | 153,033 | 143,635 | 135,263 | 128,517 | 122,536 | 117,072 | 112,146 | 107,665 | 104,148 | 103,737 | 102,300 | 101,700 | 101,700 | 102,100 | 102,800 | 103,700 | 104,700 | 105,800 | 107,000 | 108,100 |
| White Cards                                               | 49,621  | 48,986  | 48,769  | 49,013  | 53,984  | 55,148  | 56,610  | 58,705  | 62,450  | 84,624  | 133,539 | 151,019 | 168,540 | 179,759 | 188,607 | 196,900 | 204,100 | 210,400 | 215,900 | 220,700 | 224,900 | 228,600 | 231,700 | 234,400 | 236,700 |
| Total Health Treatment Cards                              | 257,566 | 245,605 | 233,800 | 223,181 | 217,562 | 208,181 | 200,245 | 193,968 | 190,967 | 207,160 | 250,611 | 263,165 | 276,205 | 283,907 | 292,344 | 299,200 | 305,800 | 312,000 | 317,900 | 323,500 | 328,600 | 333,300 | 337,600 | 341,400 | 344,800 |
|                                                           |         |         |         |         |         |         |         |         |         |         |         |         |         |         |         |         |         |         |         |         |         |         |         |         |         |
| Repatriation Pharmaceutical Benefits Cards (Orange Cards) | 10,614  | 9,293   | 7,996   | 6,817   | 5,744   | 4,709   | 3,799   | 3,024   | 2,315   | 1,774   | 1,330   | 981     | 659     | 444     | 303     | 200     | 130     | 80      | 50      | 30      | 10      | 10      | 0       | 0       | 0       |
| Other Income Support Categories:                          |         |         |         |         |         |         |         |         |         |         |         |         |         |         |         |         |         |         |         |         |         |         |         |         |         |
| Income Support Supplement                                 | 77,584  | 73,970  | 69,989  | 65,730  | 61,463  | 56,725  | 52,292  | 47,036  | 42,464  | 38,403  | 34,571  | 30,984  | 27,730  | 24,662  | 22,010  | 19,900  | 18,200  | 16,700  | 15,500  | 14,500  | 13,700  | 13,000  | 12,300  | 11,700  | 11,200  |
| Age Pensioners                                            | 5,167   | 4,779   | 4,412   | 4,121   | 3,833   | 3,658   | 3,538   | 3,380   | 3,225   | 3,338   | 3,379   | 3,427   | 3,638   | 3,803   | 3,818   | 3,900   | 4,000   | 4,100   | 4,200   | 4,400   | 4,500   | 4,600   | 4,700   | 4,800   | 4,900   |
| Commonwealth Seniors Health Cards (CSHC)                  | 7,269   | 7,014   | 6,428   | 6,069   | 5,150   | 4,698   | 4,321   | 7,222   | 4,098   | 4,092   | 3,954   | 3,670   | 3,549   | 3,466   | 3,328   | 3,200   | 3,000   | 2,900   | 2,700   | 2,600   | 2,500   | 2,400   | 2,300   | 2,200   | 2,100   |
| Defence Force Income Support Supplement (DFISA) (a)       | 18,678  | 17,941  | 17,050  | 16,159  | 15,447  | 15,192  | 14,784  | 14,174  | 13,933  | 14,328  | 14,212  | 14,270  | 0       | 0       | 0       | 0       | 0       | 0       | 0       | 0       | 0       | 0       | 0       | 0       | 0       |
| Total Income Support Beneficiaries (b)                    | 283,823 | 267,297 | 250,472 | 234,603 | 219,153 | 204,180 | 190,423 | 176,232 | 161,184 | 151,543 | 142,222 | 133,682 | 114,135 | 106,484 | 99,732  | 93,500  | 87,700  | 82,500  | 77,700  | 73,200  | 68,900  | 64,900  | 61,100  | 57,400  | 53,800  |
| Total Disability Compensation Beneficiaries (c)           | 222,876 | 212,749 | 202,154 | 192,236 | 182,345 | 171,874 | 162,247 | 153,463 | 144,843 | 137,352 | 131,050 | 124,823 | 118,292 | 112,389 | 108,795 | 104,200 | 100,200 | 96,700  | 93,500  | 90,700  | 88,000  | 85,400  | 82,900  | 80,400  | 77,900  |