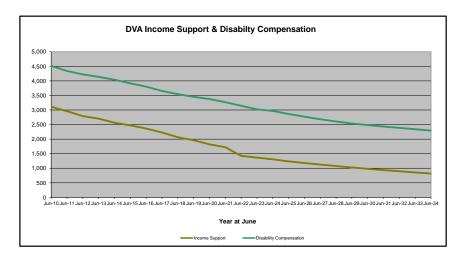

**DVA Major Pension Categories in Payment** 

Date of Most Recent Actual Data: 28 June 2024

<sup>\*\*</sup> Please note that the "Treatment Cards, Allowances or Accepted Disabilities Only" category counts all DVA veteran clients, excluding recipients of the Veteran Service Pension or Disability Compensation Payment (DCP).