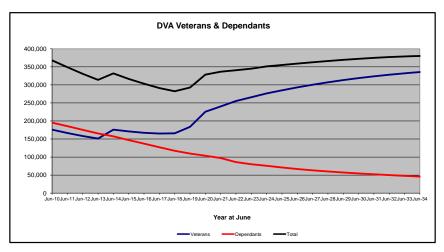

## DVA PROJECTED BENEFICIARY NUMBERS WITH ACTUALS TO 30 JUNE 2024 - AUSTRALIA

Executive Summary of DVA Beneficiaries in Receipt of Pension(s), Allowance(s) or Health Care

| BENEFICIARY CATEGORY                                                         |         |         |         |         |         |         | AC      | TUAL DA | TA      |         |         |         |         |         |         |         |         |         |         | FORECA  | ST DATA |         |         |         |         |
|------------------------------------------------------------------------------|---------|---------|---------|---------|---------|---------|---------|---------|---------|---------|---------|---------|---------|---------|---------|---------|---------|---------|---------|---------|---------|---------|---------|---------|---------|
|                                                                              | June    |
|                                                                              | 2010    | 2011    | 2012    | 2013    | 2014    | 2015    | 2016    | 2017    | 2018    | 2019    | 2020    | 2021    | 2022    | 2023    | 2024    | 2025    | 2026    | 2027    | 2028    | 2029    | 2030    | 2031    | 2032    | 2033    | 2034    |
|                                                                              |         |         |         |         |         |         |         |         |         |         |         |         |         |         |         |         |         |         |         |         |         |         |         |         |         |
| Veterans :                                                                   |         |         |         |         |         |         |         |         |         |         |         |         |         |         |         |         |         |         |         |         |         |         |         |         |         |
| Disability Compensation Payment Recipients*                                  | 122,355 | 116,498 | 110,644 | 105,705 | 101,059 | 96,493  | 92,374  | 88,974  | 85,811  | 83,363  | 81,918  | 80,252  | 77,967  | 76,126  | 75,727  | 74,100  | 72,500  | 71,100  | 69,600  | 68,100  | 66,500  | 64,900  | 63,200  | 61,500  | 59,700  |
| Age Pension Veterans (Included Above)                                        | 3,006   | 2,771   | 2,562   | 2,405   | 2,244   | 2,151   | 2,097   | 2,026   | 1,940   | 2,058   | 2,096   | 2,148   | 2,335   | 2,473   | 2,509   | 2,600   | 2,700   | 2,800   | 3,000   | 3,100   | 3,200   | 3,400   | 3,500   | 3,600   | 3,700   |
| Service Pension Veterans                                                     | 95,363  | 88,652  | 82,229  | 76,523  | 71,266  | 66,016  | 61,504  | 55,641  | 52,011  | 48,958  | 46,244  | 43,844  | 41,481  | 39,216  | 37,280  | 35,300  | 33,300  | 31,400  | 29,600  | 27,700  | 25,900  | 24,100  | 22,300  | 20,500  | 18,800  |
| Disability Compensation Payment Recipient & Service Pension Veteran Overlap* | 62,077  | 58,300  | 54,638  | 51,371  | 48,307  | 45,206  | 42,542  | 38,738  | 36,604  | 34,688  | 32,988  | 31,454  | 29,904  | 28,355  | 26,929  | 25,500  | 24,000  | 22,600  | 21,100  | 19,700  | 18,200  | 16,800  | 15,400  | 13,900  | 12,500  |
| Treatment Cards, Allowances or Accepted Disabilities Only**                  | 20,353  | 19,803  | 19,974  | 20,383  | 51,867  | 53,713  | 55,968  | 59,194  | 64,606  | 86,032  | 130,372 | 147,589 | 165,842 | 178,732 | 190,236 | 201,000 | 211,100 | 220,400 | 229,100 | 237,100 | 244,500 | 251,400 | 257,800 | 263,900 | 269,600 |
| MRCA Veterans                                                                | n/a     | n/a     | n/a     | n/a     | 16,732  | 19,561  | 22,337  | 25,596  | 29,612  | 36,875  | 43,169  | 48,985  | 53,672  | 60,621  | 72,694  | 79,900  | 87,000  | 94,000  | 100,800 | 107,600 | 114,200 | 120,800 | 127,200 | 133,500 | 139,600 |
| DRCA Veterans                                                                | n/a     | n/a     | n/a     | n/a     | 50,223  | 50,757  | 51,388  | 52,019  | 52,588  | 54,242  | 56,341  | 57,679  | 59,342  | 61,155  | 64,182  | 65,700  | 67,300  | 68,800  | 70,300  | 71,700  | 72,900  | 73,900  | 74,800  | 75,400  | 75,900  |
| Total Veterans                                                               | 175,994 | 166,653 | 158,209 | 151,240 | 175,934 | 171,016 | 167,304 | 165,071 | 165,824 | 183,665 | 225,546 | 240,231 | 255,386 | 265,719 | 276,314 | 284,900 | 293,000 | 300,400 | 307,100 | 313,200 | 318,700 | 323,700 | 328,100 | 332,000 | 335,500 |
|                                                                              |         |         |         |         |         |         |         |         |         |         |         |         |         |         |         |         |         |         |         |         |         |         |         |         |         |
| Dependants :                                                                 |         |         |         |         |         |         |         |         |         |         |         |         |         |         |         |         |         |         |         |         |         |         |         |         |         |
| Service Pension Dependants                                                   | 83,879  | 78,716  | 73,827  | 69,174  | 64,902  | 60,631  | 56,670  | 51,329  | 47,928  | 45,071  | 42,520  | 40,216  | 37,737  | 35,337  | 33,296  | 31,200  | 29,200  | 27,400  | 25,600  | 23,900  | 22,300  | 20,800  | 19,400  | 18,100  | 16,800  |
| War Widow(er)s                                                               | 101,090 | 96,761  | 91,925  | 86,865  | 81,531  | 75,536  | 69,960  | 64,500  | 59,001  | 53,899  | 49,000  | 44,391  | 40,101  | 36,013  | 32,818  | 29,900  | 27,400  | 25,300  | 23,700  | 22,300  | 21,200  | 20,200  | 19,400  | 18,700  | 18,000  |
| Orphans                                                                      | 190     | 187     | 179     | 171     | 177     | 173     | 150     | 157     | 155     | 150     | 136     | 143     | 155     | 167     | 158     | 160     | 170     | 160     | 160     | 150     | 140     | 140     | 130     | 120     | 110     |
| Adequate Means of Support (AMS) ***                                          | 449     | 431     | 419     | 408     | 398     | 382     | 367     | 355     | 331     | 320     | 304     | 290     | 274     | 254     | 244     | 200     | 200     | 200     | 200     | 200     | 200     | 200     | 200     | 190     | 190     |
| Age Pension Partners                                                         | 2,161   | 2,008   | 1,850   | 1,716   | 1,545   | 1,470   | 1,408   | 1,324   | 1,257   | 1,248   | 1,285   | 1,284   | 1,312   | 1,344   | 1,316   | 1,300   | 1,300   | 1,300   | 1,300   | 1,300   | 1,300   | 1,300   | 1,200   | 1,200   | 1,200   |
| Commonwealth Seniors Health Cards (CSHC) Dependants                          | 4,153   | 4,100   | 3,849   | 3,694   | 3,214   | 3,055   | 2,835   | 4,449   | 2,660   | 2,621   | 2,475   | 2,277   | 2,136   | 2,006   | 1,873   | 1,700   | 1,600   | 1,500   | 1,400   | 1,300   | 1,200   | 1,100   | 1,100   | 1,000   | 900     |
| Defence Force Income Support Supplement (DFISA) Dependants ****              | 7,282   | 6,974   | 6,567   | 6,228   | 5,879   | 5,811   | 5,711   | 5,460   | 5,404   | 5,540   | 5,476   | 5,515   | 0       | 0       | 0       | 0       | 0       | 0       | 0       | 0       | 0       | 0       | 0       | 0       | . 0     |
| MRCA Dependants                                                              | n/a     | n/a     | n/a     | n/a     | 158     | 177     | 188     | 219     | 252     | 294     | 336     | 385     | 433     | 483     | 563     | 600     | 700     | 800     | 800     | 900     | 900     | 1,000   | 1,000   | 1,000   | 1,100   |
| Other Dependants                                                             | 411     | 425     | 530     | 590     | 2,607   | 2,513   | 2,526   | 2,477   | 2,671   | 2,860   | 4,375   | 4,716   | 4,922   | 5,380   | 6,340   | 6,700   | 7,000   | 7,300   | 7,500   | 7,700   | 7,900   | 8,000   | 8,000   | 8,000   | 7,800   |
| Total Overlap Between Dependant Categories                                   | 4,230   | 4,036   | 3,766   | 3,513   | 3,028   | 2,827   | 2,659   | 3,050   | 2,301   | 2,240   | 2,101   | 1,972   | 1,012   | 895     | 845     | 800     | 700     | 600     | 500     | 500     | 500     | 400     | 400     | 400     | 300     |
| Total Dependants                                                             | 195,385 | 185,566 | 175,380 | 165,333 | 157,383 | 146,921 | 137,156 | 127,220 | 117,358 | 109,760 | 103,806 | 97,245  | 86,058  | 80,089  | 75,763  | 71,100  | 66,900  | 63,300  | 60,100  | 57,200  | 54,700  | 52,300  | 50,100  | 48,000  | 45,800  |
| Total Veterans and Total Dependants Overlap                                  | 3,564   | 3,290   | 2,968   | 2,693   | 1,590   | 1,366   | 1,172   | 1,006   | 894     | 844     | 1,042   | 1,066   | 963     | 941     | 960     | 1,000   | 1,000   | 1,000   | 1,100   | 1,100   | 1,100   | 1,200   | 1,200   | 1,200   | 1,300   |
|                                                                              |         |         |         |         |         |         |         |         |         |         |         |         |         |         |         |         |         |         |         |         |         |         |         |         |         |
| Nett Total Clients *****                                                     | 367,815 | 348,929 | 330,621 | 313,880 | 331,727 | 316,571 | 303,288 | 291,285 | 282,314 | 292,674 | 328,310 | 336,410 | 340,481 | 344,867 | 351,117 | 355,000 | 358,900 | 362,600 | 366,100 | 369,300 | 372,300 | 374,800 | 377,000 | 378,700 | 380,000 |