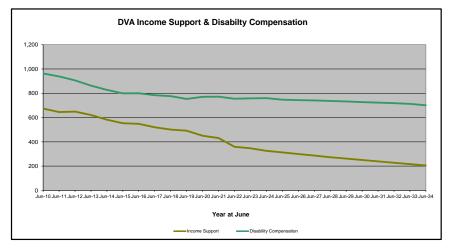

## DVA PROJECTED BENEFICIARY NUMBERS WITH ACTUALS TO 30 JUNE 2024 - AUSTRALIA

Executive Summary of DVA Beneficiaries in Receipt of Pension(s), Allowance(s) or Health Care

| BENEFICIARY CATEGORY                                      |         |         |         |         |         |         | AC      | TUAL DA | TΑ      |         |         |         |         |         |         |         |         |         |         | FORECA  | ST DATA |         |         |         |         |
|-----------------------------------------------------------|---------|---------|---------|---------|---------|---------|---------|---------|---------|---------|---------|---------|---------|---------|---------|---------|---------|---------|---------|---------|---------|---------|---------|---------|---------|
| (Subsets of Net Total Beneficaries on Previous Page)      | June    |
|                                                           | 2010    | 2011    | 2012    | 2013    | 2014    | 2015    | 2016    | 2017    | 2018    | 2019    | 2020    | 2021    | 2022    | 2023    | 2024    | 2025    | 2026    | 2027    | 2028    | 2029    | 2030    | 2031    | 2032    | 2033    | 2034    |
| Health Treatment Card Holders :                           |         |         |         |         |         |         |         |         |         |         |         |         |         |         |         |         |         |         |         |         |         |         |         |         |         |
| Gold Cards                                                | 207,945 | 196,619 | 185,031 | 174,168 | 163,578 | 153,033 | 143,635 | 135,263 | 128,517 | 122,536 | 117,072 | 112,146 | 107,665 | 104,148 | 103,737 | 102,300 | 101,700 | 101,700 | 102,100 | 102,800 | 103,700 | 104,700 | 105,800 | 107,000 | 108,100 |
| White Cards                                               | 49,621  | 48,986  | 48,769  | 49,013  | 53,984  | 55,148  | 56,610  | 58,705  | 62,450  | 84,624  | 133,539 | 151,019 | 168,540 | 179,759 | 188,607 | 196,900 | 204,100 | 210,400 | 215,900 | 220,700 | 224,900 | 228,600 | 231,700 | 234,400 | 236,700 |
| Total Health Treatment Cards                              | 257,566 | 245,605 | 233,800 | 223,181 | 217,562 | 208,181 | 200,245 | 193,968 | 190,967 | 207,160 | 250,611 | 263,165 | 276,205 | 283,907 | 292,344 | 299,200 | 305,800 | 312,000 | 317,900 | 323,500 | 328,600 | 333,300 | 337,600 | 341,400 | 344,800 |
|                                                           |         |         |         |         |         |         |         |         |         |         |         |         |         |         |         |         |         |         |         |         |         |         |         |         |         |
| Repatriation Pharmaceutical Benefits Cards (Orange Cards) | 10,614  | 9,293   | 7,996   | 6,817   | 5,744   | 4,709   | 3,799   | 3,024   | 2,315   | 1,774   | 1,330   | 981     | 659     | 444     | 303     | 200     | 130     | 80      | 50      | 30      | 10      | 10      | 0       | 0       | 0       |
| Other Income Support Categories:                          |         |         |         |         |         |         |         |         |         |         |         |         |         |         |         |         |         |         |         |         |         |         |         |         |         |
| Income Support Supplement                                 | 77,584  | 73,970  | 69,989  | 65,730  | 61,463  | 56,725  | 52,292  | 47,036  | 42,464  | 38,403  | 34,571  | 30,984  | 27,730  | 24,662  | 22,010  | 19,900  | 18,200  | 16,700  | 15,500  | 14,500  | 13,700  | 13,000  | 12,300  | 11,700  | 11,200  |
| Age Pensioners                                            | 5,167   | 4,779   | 4,412   | 4,121   | 3,833   | 3,658   | 3,538   | 3,380   | 3,225   | 3,338   | 3,379   | 3,427   | 3,638   | 3,803   | 3,818   | 3,900   | 4,000   | 4,100   | 4,200   | 4,400   | 4,500   | 4,600   | 4,700   | 4,800   | 4,900   |
| Commonwealth Seniors Health Cards (CSHC)                  | 7,269   | 7,014   | 6,428   | 6,069   | 5,150   | 4,698   | 4,321   | 7,222   | 4,098   | 4,092   | 3,954   | 3,670   | 3,549   | 3,466   | 3,328   | 3,200   | 3,000   | 2,900   | 2,700   | 2,600   | 2,500   | 2,400   | 2,300   | 2,200   | 2,100   |
| Defence Force Income Support Supplement (DFISA) (a)       | 18,678  | 17,941  | 17,050  | 16,159  | 15,447  | 15,192  | 14,784  | 14,174  | 13,933  | 14,328  | 14,212  | 14,270  | 0       | 0       | 0       | 0       | 0       | 0       | 0       | 0       | 0       | 0       | 0       | 0       | 0       |
| Total Income Support Beneficiaries (b)                    | 283,823 | 267,297 | 250,472 | 234,603 | 219,153 | 204,180 | 190,423 | 176,232 | 161,184 | 151,543 | 142,222 | 133,682 | 114,135 | 106,484 | 99,732  | 93,500  | 87,700  | 82,500  | 77,700  | 73,200  | 68,900  | 64,900  | 61,100  | 57,400  | 53,800  |
| Total Disability Compensation Beneficiaries (c)           | 222,876 | 212,749 | 202,154 | 192,236 | 182,345 | 171,874 | 162,247 | 153,463 | 144,843 | 137,352 | 131,050 | 124,823 | 118,292 | 112,389 | 108,795 | 104,200 | 100,200 | 96,700  | 93,500  | 90,700  | 88,000  | 85,400  | 82,900  | 80,400  | 77,900  |