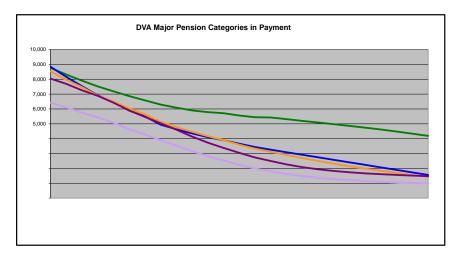

**DVA Major Pension Categories in Payment** 

Date of Most Recent Actual Data: 28 June 2024

<sup>\*\*</sup> Please note that the "Treatment Cards, Allowances or Accepted Disabilities Only" category counts all DVA veteran clients, excluding recipients of the Veteran Service Pension or Disability Compensation Payment (DCP).