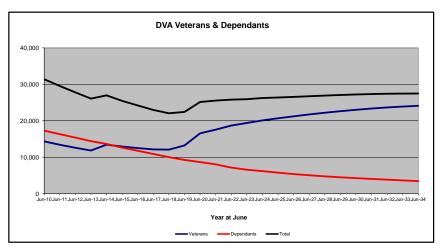

## DVA PROJECTED BENEFICIARY NUMBERS WITH ACTUALS TO 30 JUNE 2024 - AUSTRALIA

Executive Summary of DVA Beneficiaries in Receipt of Pension(s), Allowance(s) or Health Care

| BENEFICIARY CATEGORY                                                         |         |         |         |         |         |         | AC      | TUAL DA | TA      |         |         |         |         |         |         |         |         |         |         | FORECA  | ST DATA |         |         |         |         |
|------------------------------------------------------------------------------|---------|---------|---------|---------|---------|---------|---------|---------|---------|---------|---------|---------|---------|---------|---------|---------|---------|---------|---------|---------|---------|---------|---------|---------|---------|
|                                                                              | June    |
|                                                                              | 2010    | 2011    | 2012    | 2013    | 2014    | 2015    | 2016    | 2017    | 2018    | 2019    | 2020    | 2021    | 2022    | 2023    | 2024    | 2025    | 2026    | 2027    | 2028    | 2029    | 2030    | 2031    | 2032    | 2033    | 2034    |
|                                                                              |         |         |         |         |         |         |         |         |         |         |         |         |         |         |         |         |         |         |         |         |         |         |         |         |         |
| Veterans :                                                                   |         |         |         |         |         |         |         |         |         |         |         |         |         |         |         |         |         |         |         |         |         |         |         |         |         |
| Disability Compensation Payment Recipients*                                  | 122,355 | 116,498 | 110,644 | 105,705 | 101,059 | 96,493  | 92,374  | 88,974  | 85,811  | 83,363  | 81,918  | 80,252  | 77,967  | 76,126  | 75,727  | 74,100  | 72,500  | 71,100  | 69,600  | 68,100  | 66,500  | 64,900  | 63,200  | 61,500  | 59,700  |
| Age Pension Veterans (Included Above)                                        | 3,006   | 2,771   | 2,562   | 2,405   | 2,244   | 2,151   | 2,097   | 2,026   | 1,940   | 2,058   | 2,096   | 2,148   | 2,335   | 2,473   | 2,509   | 2,600   | 2,700   | 2,800   | 3,000   | 3,100   | 3,200   | 3,400   | 3,500   | 3,600   | 3,700   |
| Service Pension Veterans                                                     | 95,363  | 88,652  | 82,229  | 76,523  | 71,266  | 66,016  | 61,504  | 55,641  | 52,011  | 48,958  | 46,244  | 43,844  | 41,481  | 39,216  | 37,280  | 35,300  | 33,300  | 31,400  | 29,600  | 27,700  | 25,900  | 24,100  | 22,300  | 20,500  | 18,800  |
| Disability Compensation Payment Recipient & Service Pension Veteran Overlap* | 62,077  | 58,300  | 54,638  | 51,371  | 48,307  | 45,206  | 42,542  | 38,738  | 36,604  | 34,688  | 32,988  | 31,454  | 29,904  | 28,355  | 26,929  | 25,500  | 24,000  | 22,600  | 21,100  | 19,700  | 18,200  | 16,800  | 15,400  | 13,900  | 12,500  |
| Treatment Cards, Allowances or Accepted Disabilities Only**                  | 20,353  | 19,803  | 19,974  | 20,383  | 51,867  | 53,713  | 55,968  | 59,194  | 64,606  | 86,032  | 130,372 | 147,589 | 165,842 | 178,732 | 190,236 | 201,000 | 211,100 | 220,400 | 229,100 | 237,100 | 244,500 | 251,400 | 257,800 | 263,900 | 269,600 |
| MRCA Veterans                                                                | n/a     | n/a     | n/a     | n/a     | 16,732  | 19,561  | 22,337  | 25,596  | 29,612  | 36,875  | 43,169  | 48,985  | 53,672  | 60,621  | 72,694  | 79,900  | 87,000  | 94,000  | 100,800 | 107,600 | 114,200 | 120,800 | 127,200 | 133,500 | 139,600 |
| DRCA Veterans                                                                | n/a     | n/a     | n/a     | n/a     | 50,223  | 50,757  | 51,388  | 52,019  | 52,588  | 54,242  | 56,341  | 57,679  | 59,342  | 61,155  | 64,182  | 65,700  | 67,300  | 68,800  | 70,300  | 71,700  | 72,900  | 73,900  | 74,800  | 75,400  | 75,900  |
| Total Veterans                                                               | 175,994 | 166,653 | 158,209 | 151,240 | 175,934 | 171,016 | 167,304 | 165,071 | 165,824 | 183,665 | 225,546 | 240,231 | 255,386 | 265,719 | 276,314 | 284,900 | 293,000 | 300,400 | 307,100 | 313,200 | 318,700 | 323,700 | 328,100 | 332,000 | 335,500 |
|                                                                              |         |         |         |         |         |         |         |         |         |         |         |         |         |         |         |         |         |         |         |         |         |         |         |         |         |
| Dependants :                                                                 |         |         |         |         |         |         |         |         |         |         |         |         |         |         |         |         |         |         |         |         |         |         |         |         |         |
| Service Pension Dependants                                                   | 83,879  | 78,716  | 73,827  | 69,174  | 64,902  | 60,631  | 56,670  | 51,329  | 47,928  | 45,071  | 42,520  | 40,216  | 37,737  | 35,337  | 33,296  | 31,200  | 29,200  | 27,400  | 25,600  | 23,900  | 22,300  | 20,800  | 19,400  | 18,100  | 16,800  |
| War Widow(er)s                                                               | 101,090 | 96,761  | 91,925  | 86,865  | 81,531  | 75,536  | 69,960  | 64,500  | 59,001  | 53,899  | 49,000  | 44,391  | 40,101  | 36,013  | 32,818  | 29,900  | 27,400  | 25,300  | 23,700  | 22,300  | 21,200  | 20,200  | 19,400  | 18,700  | 18,000  |
| Orphans                                                                      | 190     | 187     | 179     | 171     | 177     | 173     | 150     | 157     | 155     | 150     | 136     | 143     | 155     | 167     | 158     | 160     | 170     | 160     | 160     | 150     | 140     | 140     | 130     | 120     | 110     |
| Adequate Means of Support (AMS) ***                                          | 449     | 431     | 419     | 408     | 398     | 382     | 367     | 355     | 331     | 320     | 304     | 290     | 274     | 254     | 244     | 200     | 200     | 200     | 200     | 200     | 200     | 200     | 200     | 190     | 190     |
| Age Pension Partners                                                         | 2,161   | 2,008   | 1,850   | 1,716   | 1,545   | 1,470   | 1,408   | 1,324   | 1,257   | 1,248   | 1,285   | 1,284   | 1,312   | 1,344   | 1,316   | 1,300   | 1,300   | 1,300   | 1,300   | 1,300   | 1,300   | 1,300   | 1,200   | 1,200   | 1,200   |
| Commonwealth Seniors Health Cards (CSHC) Dependants                          | 4,153   | 4,100   | 3,849   | 3,694   | 3,214   | 3,055   | 2,835   | 4,449   | 2,660   | 2,621   | 2,475   | 2,277   | 2,136   | 2,006   | 1,873   | 1,700   | 1,600   | 1,500   | 1,400   | 1,300   | 1,200   | 1,100   | 1,100   | 1,000   | 900     |
| Defence Force Income Support Supplement (DFISA) Dependants ****              | 7,282   | 6,974   | 6,567   | 6,228   | 5,879   | 5,811   | 5,711   | 5,460   | 5,404   | 5,540   | 5,476   | 5,515   | 0       | 0       | 0       | 0       | 0       | 0       | 0       | 0       | 0       | 0       | 0       | 0       | . 0     |
| MRCA Dependants                                                              | n/a     | n/a     | n/a     | n/a     | 158     | 177     | 188     | 219     | 252     | 294     | 336     | 385     | 433     | 483     | 563     | 600     | 700     | 800     | 800     | 900     | 900     | 1,000   | 1,000   | 1,000   | 1,100   |
| Other Dependants                                                             | 411     | 425     | 530     | 590     | 2,607   | 2,513   | 2,526   | 2,477   | 2,671   | 2,860   | 4,375   | 4,716   | 4,922   | 5,380   | 6,340   | 6,700   | 7,000   | 7,300   | 7,500   | 7,700   | 7,900   | 8,000   | 8,000   | 8,000   | 7,800   |
| Total Overlap Between Dependant Categories                                   | 4,230   | 4,036   | 3,766   | 3,513   | 3,028   | 2,827   | 2,659   | 3,050   | 2,301   | 2,240   | 2,101   | 1,972   | 1,012   | 895     | 845     | 800     | 700     | 600     | 500     | 500     | 500     | 400     | 400     | 400     | 300     |
| Total Dependants                                                             | 195,385 | 185,566 | 175,380 | 165,333 | 157,383 | 146,921 | 137,156 | 127,220 | 117,358 | 109,760 | 103,806 | 97,245  | 86,058  | 80,089  | 75,763  | 71,100  | 66,900  | 63,300  | 60,100  | 57,200  | 54,700  | 52,300  | 50,100  | 48,000  | 45,800  |
| Total Veterans and Total Dependants Overlap                                  | 3,564   | 3,290   | 2,968   | 2,693   | 1,590   | 1,366   | 1,172   | 1,006   | 894     | 844     | 1,042   | 1,066   | 963     | 941     | 960     | 1,000   | 1,000   | 1,000   | 1,100   | 1,100   | 1,100   | 1,200   | 1,200   | 1,200   | 1,300   |
|                                                                              |         |         |         |         |         |         |         |         |         |         |         |         |         |         |         |         |         |         |         |         |         |         |         |         |         |
| Nett Total Clients *****                                                     | 367,815 | 348,929 | 330,621 | 313,880 | 331,727 | 316,571 | 303,288 | 291,285 | 282,314 | 292,674 | 328,310 | 336,410 | 340,481 | 344,867 | 351,117 | 355,000 | 358,900 | 362,600 | 366,100 | 369,300 | 372,300 | 374,800 | 377,000 | 378,700 | 380,000 |