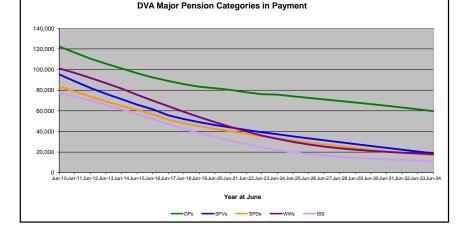

**DVA Major Pension Categories in Payment** 

Date of Most Recent Actual Data: 28 June 2024

<sup>\*\*</sup> Please note that the "Treatment Cards, Allowances or Accepted Disabilities Only" category counts all DVA veteran clients, excluding recipients of the Veteran Service Pension or Disability Compensation Payment (DCP).