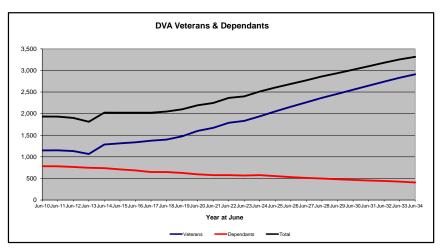

## DVA PROJECTED BENEFICIARY NUMBERS WITH ACTUALS TO 30 JUNE 2024 - AUSTRALIA

Executive Summary of DVA Beneficiaries in Receipt of Pension(s), Allowance(s) or Health Care

| BENEFICIARY CATEGORY                                                         |         |         |         |         |         |         | AC      | TUAL DA | TA      |         |         |         |         |         |         |         |         |         |         | FORECA  | ST DATA |         |         |         |         |
|------------------------------------------------------------------------------|---------|---------|---------|---------|---------|---------|---------|---------|---------|---------|---------|---------|---------|---------|---------|---------|---------|---------|---------|---------|---------|---------|---------|---------|---------|
|                                                                              | June    |
|                                                                              | 2010    | 2011    | 2012    | 2013    | 2014    | 2015    | 2016    | 2017    | 2018    | 2019    | 2020    | 2021    | 2022    | 2023    | 2024    | 2025    | 2026    | 2027    | 2028    | 2029    | 2030    | 2031    | 2032    | 2033    | 2034    |
|                                                                              |         |         |         |         |         |         |         |         |         |         |         |         |         |         |         |         |         |         |         |         |         |         |         |         |         |
| Veterans :                                                                   |         |         |         |         |         |         |         |         |         |         |         |         |         |         |         |         |         |         |         |         |         |         |         |         |         |
| Disability Compensation Payment Recipients*                                  | 122,355 | 116,498 | 110,644 | 105,705 | 101,059 | 96,493  | 92,374  | 88,974  | 85,811  | 83,363  | 81,918  | 80,252  | 77,967  | 76,126  | 75,727  | 74,100  | 72,500  | 71,100  | 69,600  | 68,100  | 66,500  | 64,900  | 63,200  | 61,500  | 59,700  |
| Age Pension Veterans (Included Above)                                        | 3,006   | 2,771   | 2,562   | 2,405   | 2,244   | 2,151   | 2,097   | 2,026   | 1,940   | 2,058   | 2,096   | 2,148   | 2,335   | 2,473   | 2,509   | 2,600   | 2,700   | 2,800   | 3,000   | 3,100   | 3,200   | 3,400   | 3,500   | 3,600   | 3,700   |
| Service Pension Veterans                                                     | 95,363  | 88,652  | 82,229  | 76,523  | 71,266  | 66,016  | 61,504  | 55,641  | 52,011  | 48,958  | 46,244  | 43,844  | 41,481  | 39,216  | 37,280  | 35,300  | 33,300  | 31,400  | 29,600  | 27,700  | 25,900  | 24,100  | 22,300  | 20,500  | 18,800  |
| Disability Compensation Payment Recipient & Service Pension Veteran Overlap* | 62,077  | 58,300  | 54,638  | 51,371  | 48,307  | 45,206  | 42,542  | 38,738  | 36,604  | 34,688  | 32,988  | 31,454  | 29,904  | 28,355  | 26,929  | 25,500  | 24,000  | 22,600  | 21,100  | 19,700  | 18,200  | 16,800  | 15,400  | 13,900  | 12,500  |
| Treatment Cards, Allowances or Accepted Disabilities Only**                  | 20,353  | 19,803  | 19,974  | 20,383  | 51,867  | 53,713  | 55,968  | 59,194  | 64,606  | 86,032  | 130,372 | 147,589 | 165,842 | 178,732 | 190,236 | 201,000 | 211,100 | 220,400 | 229,100 | 237,100 | 244,500 | 251,400 | 257,800 | 263,900 | 269,600 |
| MRCA Veterans                                                                | n/a     | n/a     | n/a     | n/a     | 16,732  | 19,561  | 22,337  | 25,596  | 29,612  | 36,875  | 43,169  | 48,985  | 53,672  | 60,621  | 72,694  | 79,900  | 87,000  | 94,000  | 100,800 | 107,600 | 114,200 | 120,800 | 127,200 | 133,500 | 139,600 |
| DRCA Veterans                                                                | n/a     | n/a     | n/a     | n/a     | 50,223  | 50,757  | 51,388  | 52,019  | 52,588  | 54,242  | 56,341  | 57,679  | 59,342  | 61,155  | 64,182  | 65,700  | 67,300  | 68,800  | 70,300  | 71,700  | 72,900  | 73,900  | 74,800  | 75,400  | 75,900  |
| Total Veterans                                                               | 175,994 | 166,653 | 158,209 | 151,240 | 175,934 | 171,016 | 167,304 | 165,071 | 165,824 | 183,665 | 225,546 | 240,231 | 255,386 | 265,719 | 276,314 | 284,900 | 293,000 | 300,400 | 307,100 | 313,200 | 318,700 | 323,700 | 328,100 | 332,000 | 335,500 |
|                                                                              |         |         |         |         |         |         |         |         |         |         |         |         |         |         |         |         |         |         |         |         |         |         |         |         |         |
| Dependants :                                                                 |         |         |         |         |         |         |         |         |         |         |         |         |         |         |         |         |         |         |         |         |         |         |         |         |         |
| Service Pension Dependants                                                   | 83,879  | 78,716  | 73,827  | 69,174  | 64,902  | 60,631  | 56,670  | 51,329  | 47,928  | 45,071  | 42,520  | 40,216  | 37,737  | 35,337  | 33,296  | 31,200  | 29,200  | 27,400  | 25,600  | 23,900  | 22,300  | 20,800  | 19,400  | 18,100  | 16,800  |
| War Widow(er)s                                                               | 101,090 | 96,761  | 91,925  | 86,865  | 81,531  | 75,536  | 69,960  | 64,500  | 59,001  | 53,899  | 49,000  | 44,391  | 40,101  | 36,013  | 32,818  | 29,900  | 27,400  | 25,300  | 23,700  | 22,300  | 21,200  | 20,200  | 19,400  | 18,700  | 18,000  |
| Orphans                                                                      | 190     | 187     | 179     | 171     | 177     | 173     | 150     | 157     | 155     | 150     | 136     | 143     | 155     | 167     | 158     | 160     | 170     | 160     | 160     | 150     | 140     | 140     | 130     | 120     | 110     |
| Adequate Means of Support (AMS) ***                                          | 449     | 431     | 419     | 408     | 398     | 382     | 367     | 355     | 331     | 320     | 304     | 290     | 274     | 254     | 244     | 200     | 200     | 200     | 200     | 200     | 200     | 200     | 200     | 190     | 190     |
| Age Pension Partners                                                         | 2,161   | 2,008   | 1,850   | 1,716   | 1,545   | 1,470   | 1,408   | 1,324   | 1,257   | 1,248   | 1,285   | 1,284   | 1,312   | 1,344   | 1,316   | 1,300   | 1,300   | 1,300   | 1,300   | 1,300   | 1,300   | 1,300   | 1,200   | 1,200   | 1,200   |
| Commonwealth Seniors Health Cards (CSHC) Dependants                          | 4,153   | 4,100   | 3,849   | 3,694   | 3,214   | 3,055   | 2,835   | 4,449   | 2,660   | 2,621   | 2,475   | 2,277   | 2,136   | 2,006   | 1,873   | 1,700   | 1,600   | 1,500   | 1,400   | 1,300   | 1,200   | 1,100   | 1,100   | 1,000   | 900     |
| Defence Force Income Support Supplement (DFISA) Dependants ****              | 7,282   | 6,974   | 6,567   | 6,228   | 5,879   | 5,811   | 5,711   | 5,460   | 5,404   | 5,540   | 5,476   | 5,515   | 0       | 0       | 0       | 0       | 0       | 0       | 0       | 0       | 0       | 0       | 0       | 0       | . 0     |
| MRCA Dependants                                                              | n/a     | n/a     | n/a     | n/a     | 158     | 177     | 188     | 219     | 252     | 294     | 336     | 385     | 433     | 483     | 563     | 600     | 700     | 800     | 800     | 900     | 900     | 1,000   | 1,000   | 1,000   | 1,100   |
| Other Dependants                                                             | 411     | 425     | 530     | 590     | 2,607   | 2,513   | 2,526   | 2,477   | 2,671   | 2,860   | 4,375   | 4,716   | 4,922   | 5,380   | 6,340   | 6,700   | 7,000   | 7,300   | 7,500   | 7,700   | 7,900   | 8,000   | 8,000   | 8,000   | 7,800   |
| Total Overlap Between Dependant Categories                                   | 4,230   | 4,036   | 3,766   | 3,513   | 3,028   | 2,827   | 2,659   | 3,050   | 2,301   | 2,240   | 2,101   | 1,972   | 1,012   | 895     | 845     | 800     | 700     | 600     | 500     | 500     | 500     | 400     | 400     | 400     | 300     |
| Total Dependants                                                             | 195,385 | 185,566 | 175,380 | 165,333 | 157,383 | 146,921 | 137,156 | 127,220 | 117,358 | 109,760 | 103,806 | 97,245  | 86,058  | 80,089  | 75,763  | 71,100  | 66,900  | 63,300  | 60,100  | 57,200  | 54,700  | 52,300  | 50,100  | 48,000  | 45,800  |
| Total Veterans and Total Dependants Overlap                                  | 3,564   | 3,290   | 2,968   | 2,693   | 1,590   | 1,366   | 1,172   | 1,006   | 894     | 844     | 1,042   | 1,066   | 963     | 941     | 960     | 1,000   | 1,000   | 1,000   | 1,100   | 1,100   | 1,100   | 1,200   | 1,200   | 1,200   | 1,300   |
|                                                                              |         |         |         |         |         |         |         |         |         |         |         |         |         |         |         |         |         |         |         |         |         |         |         |         |         |
| Nett Total Clients *****                                                     | 367,815 | 348,929 | 330,621 | 313,880 | 331,727 | 316,571 | 303,288 | 291,285 | 282,314 | 292,674 | 328,310 | 336,410 | 340,481 | 344,867 | 351,117 | 355,000 | 358,900 | 362,600 | 366,100 | 369,300 | 372,300 | 374,800 | 377,000 | 378,700 | 380,000 |