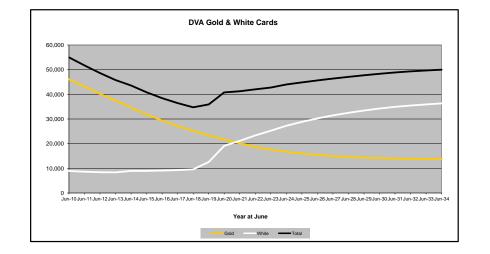

**DVA Major Pension Categories in Payment** 

Date of Most Recent Actual Data: 28 June 2024

<sup>\*\*</sup> Please note that the "Treatment Cards, Allowances or Accepted Disabilities Only" category counts all DVA veteran clients, excluding recipients of the Veteran Service Pension or Disability Compensation Payment (DCP).