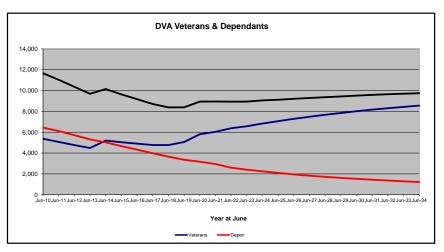

## DVA PROJECTED BENEFICIARY NUMBERS WITH ACTUALS TO 30 JUNE 2024 - AUSTRALIA

Executive Summary of DVA Beneficiaries in Receipt of Pension(s), Allowance(s) or Health Care

| BENEFICIARY CATEGORY                                                         |         |         |         |         |         |         | AC      | TUAL DA | TA      |         |         |         |         |         |         |         |         |         |         | FORECA  | ST DATA |         |         |         |         |
|------------------------------------------------------------------------------|---------|---------|---------|---------|---------|---------|---------|---------|---------|---------|---------|---------|---------|---------|---------|---------|---------|---------|---------|---------|---------|---------|---------|---------|---------|
|                                                                              | June    |
|                                                                              | 2010    | 2011    | 2012    | 2013    | 2014    | 2015    | 2016    | 2017    | 2018    | 2019    | 2020    | 2021    | 2022    | 2023    | 2024    | 2025    | 2026    | 2027    | 2028    | 2029    | 2030    | 2031    | 2032    | 2033    | 2034    |
|                                                                              |         |         |         |         |         |         |         |         |         |         |         |         |         |         |         |         |         |         |         |         |         |         |         |         |         |
| Veterans :                                                                   |         |         |         |         |         |         |         |         |         |         |         |         |         |         |         |         |         |         |         |         |         |         |         |         |         |
| Disability Compensation Payment Recipients*                                  | 122,355 | 116,498 | 110,644 | 105,705 | 101,059 | 96,493  | 92,374  | 88,974  | 85,811  | 83,363  | 81,918  | 80,252  | 77,967  | 76,126  | 75,727  | 74,100  | 72,500  | 71,100  | 69,600  | 68,100  | 66,500  | 64,900  | 63,200  | 61,500  | 59,700  |
| Age Pension Veterans (Included Above)                                        | 3,006   | 2,771   | 2,562   | 2,405   | 2,244   | 2,151   | 2,097   | 2,026   | 1,940   | 2,058   | 2,096   | 2,148   | 2,335   | 2,473   | 2,509   | 2,600   | 2,700   | 2,800   | 3,000   | 3,100   | 3,200   | 3,400   | 3,500   | 3,600   | 3,700   |
| Service Pension Veterans                                                     | 95,363  | 88,652  | 82,229  | 76,523  | 71,266  | 66,016  | 61,504  | 55,641  | 52,011  | 48,958  | 46,244  | 43,844  | 41,481  | 39,216  | 37,280  | 35,300  | 33,300  | 31,400  | 29,600  | 27,700  | 25,900  | 24,100  | 22,300  | 20,500  | 18,800  |
| Disability Compensation Payment Recipient & Service Pension Veteran Overlap* | 62,077  | 58,300  | 54,638  | 51,371  | 48,307  | 45,206  | 42,542  | 38,738  | 36,604  | 34,688  | 32,988  | 31,454  | 29,904  | 28,355  | 26,929  | 25,500  | 24,000  | 22,600  | 21,100  | 19,700  | 18,200  | 16,800  | 15,400  | 13,900  | 12,500  |
| Treatment Cards, Allowances or Accepted Disabilities Only**                  | 20,353  | 19,803  | 19,974  | 20,383  | 51,867  | 53,713  | 55,968  | 59,194  | 64,606  | 86,032  | 130,372 | 147,589 | 165,842 | 178,732 | 190,236 | 201,000 | 211,100 | 220,400 | 229,100 | 237,100 | 244,500 | 251,400 | 257,800 | 263,900 | 269,600 |
| MRCA Veterans                                                                | n/a     | n/a     | n/a     | n/a     | 16,732  | 19,561  | 22,337  | 25,596  | 29,612  | 36,875  | 43,169  | 48,985  | 53,672  | 60,621  | 72,694  | 79,900  | 87,000  | 94,000  | 100,800 | 107,600 | 114,200 | 120,800 | 127,200 | 133,500 | 139,600 |
| DRCA Veterans                                                                | n/a     | n/a     | n/a     | n/a     | 50,223  | 50,757  | 51,388  | 52,019  | 52,588  | 54,242  | 56,341  | 57,679  | 59,342  | 61,155  | 64,182  | 65,700  | 67,300  | 68,800  | 70,300  | 71,700  | 72,900  | 73,900  | 74,800  | 75,400  | 75,900  |
| Total Veterans                                                               | 175,994 | 166,653 | 158,209 | 151,240 | 175,934 | 171,016 | 167,304 | 165,071 | 165,824 | 183,665 | 225,546 | 240,231 | 255,386 | 265,719 | 276,314 | 284,900 | 293,000 | 300,400 | 307,100 | 313,200 | 318,700 | 323,700 | 328,100 | 332,000 | 335,500 |
|                                                                              |         |         |         |         |         |         |         |         |         |         |         |         |         |         |         |         |         |         |         |         |         |         |         |         |         |
| Dependants :                                                                 |         |         |         |         |         |         |         |         |         |         |         |         |         |         |         |         |         |         |         |         |         |         |         |         |         |
| Service Pension Dependants                                                   | 83,879  | 78,716  | 73,827  | 69,174  | 64,902  | 60,631  | 56,670  | 51,329  | 47,928  | 45,071  | 42,520  | 40,216  | 37,737  | 35,337  | 33,296  | 31,200  | 29,200  | 27,400  | 25,600  | 23,900  | 22,300  | 20,800  | 19,400  | 18,100  | 16,800  |
| War Widow(er)s                                                               | 101,090 | 96,761  | 91,925  | 86,865  | 81,531  | 75,536  | 69,960  | 64,500  | 59,001  | 53,899  | 49,000  | 44,391  | 40,101  | 36,013  | 32,818  | 29,900  | 27,400  | 25,300  | 23,700  | 22,300  | 21,200  | 20,200  | 19,400  | 18,700  | 18,000  |
| Orphans                                                                      | 190     | 187     | 179     | 171     | 177     | 173     | 150     | 157     | 155     | 150     | 136     | 143     | 155     | 167     | 158     | 160     | 170     | 160     | 160     | 150     | 140     | 140     | 130     | 120     | 110     |
| Adequate Means of Support (AMS) ***                                          | 449     | 431     | 419     | 408     | 398     | 382     | 367     | 355     | 331     | 320     | 304     | 290     | 274     | 254     | 244     | 200     | 200     | 200     | 200     | 200     | 200     | 200     | 200     | 190     | 190     |
| Age Pension Partners                                                         | 2,161   | 2,008   | 1,850   | 1,716   | 1,545   | 1,470   | 1,408   | 1,324   | 1,257   | 1,248   | 1,285   | 1,284   | 1,312   | 1,344   | 1,316   | 1,300   | 1,300   | 1,300   | 1,300   | 1,300   | 1,300   | 1,300   | 1,200   | 1,200   | 1,200   |
| Commonwealth Seniors Health Cards (CSHC) Dependants                          | 4,153   | 4,100   | 3,849   | 3,694   | 3,214   | 3,055   | 2,835   | 4,449   | 2,660   | 2,621   | 2,475   | 2,277   | 2,136   | 2,006   | 1,873   | 1,700   | 1,600   | 1,500   | 1,400   | 1,300   | 1,200   | 1,100   | 1,100   | 1,000   | 900     |
| Defence Force Income Support Supplement (DFISA) Dependants ****              | 7,282   | 6,974   | 6,567   | 6,228   | 5,879   | 5,811   | 5,711   | 5,460   | 5,404   | 5,540   | 5,476   | 5,515   | 0       | 0       | 0       | 0       | 0       | 0       | 0       | 0       | 0       | 0       | 0       | 0       | . 0     |
| MRCA Dependants                                                              | n/a     | n/a     | n/a     | n/a     | 158     | 177     | 188     | 219     | 252     | 294     | 336     | 385     | 433     | 483     | 563     | 600     | 700     | 800     | 800     | 900     | 900     | 1,000   | 1,000   | 1,000   | 1,100   |
| Other Dependants                                                             | 411     | 425     | 530     | 590     | 2,607   | 2,513   | 2,526   | 2,477   | 2,671   | 2,860   | 4,375   | 4,716   | 4,922   | 5,380   | 6,340   | 6,700   | 7,000   | 7,300   | 7,500   | 7,700   | 7,900   | 8,000   | 8,000   | 8,000   | 7,800   |
| Total Overlap Between Dependant Categories                                   | 4,230   | 4,036   | 3,766   | 3,513   | 3,028   | 2,827   | 2,659   | 3,050   | 2,301   | 2,240   | 2,101   | 1,972   | 1,012   | 895     | 845     | 800     | 700     | 600     | 500     | 500     | 500     | 400     | 400     | 400     | 300     |
| Total Dependants                                                             | 195,385 | 185,566 | 175,380 | 165,333 | 157,383 | 146,921 | 137,156 | 127,220 | 117,358 | 109,760 | 103,806 | 97,245  | 86,058  | 80,089  | 75,763  | 71,100  | 66,900  | 63,300  | 60,100  | 57,200  | 54,700  | 52,300  | 50,100  | 48,000  | 45,800  |
| Total Veterans and Total Dependants Overlap                                  | 3,564   | 3,290   | 2,968   | 2,693   | 1,590   | 1,366   | 1,172   | 1,006   | 894     | 844     | 1,042   | 1,066   | 963     | 941     | 960     | 1,000   | 1,000   | 1,000   | 1,100   | 1,100   | 1,100   | 1,200   | 1,200   | 1,200   | 1,300   |
|                                                                              |         |         |         |         |         |         |         |         |         |         |         |         |         |         |         |         |         |         |         |         |         |         |         |         |         |
| Nett Total Clients *****                                                     | 367,815 | 348,929 | 330,621 | 313,880 | 331,727 | 316,571 | 303,288 | 291,285 | 282,314 | 292,674 | 328,310 | 336,410 | 340,481 | 344,867 | 351,117 | 355,000 | 358,900 | 362,600 | 366,100 | 369,300 | 372,300 | 374,800 | 377,000 | 378,700 | 380,000 |