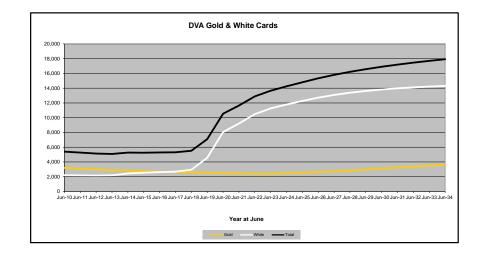

**DVA Major Pension Categories in Payment** 

Date of Most Recent Actual Data: 28 June 2024

<sup>\*\*</sup> Please note that the "Treatment Cards, Allowances or Accepted Disabilities Only" category counts all DVA veteran clients, excluding recipients of the Veteran Service Pension or Disability Compensation Payment (DCP).