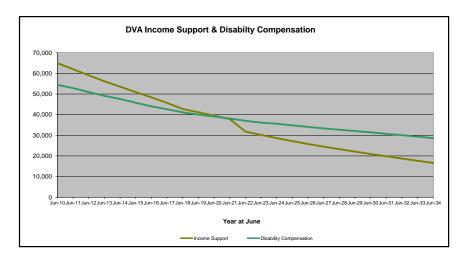

## DVA PROJECTED BENEFICIARY NUMBERS WITH ACTUALS TO 30 JUNE 2024 - AUSTRALIA

Executive Summary of DVA Beneficiaries in Receipt of Pension(s), Allowance(s) or Health Care

| BENEFICIARY CATEGORY                                                         |         |         |         |         |         |         | AC      | TUAL DA | TA      |         |         |         |         |         |         |         |         |         |         | FORECA  | ST DATA |         |         |         |         |
|------------------------------------------------------------------------------|---------|---------|---------|---------|---------|---------|---------|---------|---------|---------|---------|---------|---------|---------|---------|---------|---------|---------|---------|---------|---------|---------|---------|---------|---------|
|                                                                              | June    |
|                                                                              | 2010    | 2011    | 2012    | 2013    | 2014    | 2015    | 2016    | 2017    | 2018    | 2019    | 2020    | 2021    | 2022    | 2023    | 2024    | 2025    | 2026    | 2027    | 2028    | 2029    | 2030    | 2031    | 2032    | 2033    | 2034    |
|                                                                              |         |         |         |         |         |         |         |         |         |         |         |         |         |         |         |         |         |         |         |         |         |         |         |         |         |
| Veterans :                                                                   |         |         |         |         |         |         |         |         |         |         |         |         |         |         |         |         |         |         |         |         |         |         |         |         |         |
| Disability Compensation Payment Recipients*                                  | 122,355 | 116,498 | 110,644 | 105,705 | 101,059 | 96,493  | 92,374  | 88,974  | 85,811  | 83,363  | 81,918  | 80,252  | 77,967  | 76,126  | 75,727  | 74,100  | 72,500  | 71,100  | 69,600  | 68,100  | 66,500  | 64,900  | 63,200  | 61,500  | 59,700  |
| Age Pension Veterans (Included Above)                                        | 3,006   | 2,771   | 2,562   | 2,405   | 2,244   | 2,151   | 2,097   | 2,026   | 1,940   | 2,058   | 2,096   | 2,148   | 2,335   | 2,473   | 2,509   | 2,600   | 2,700   | 2,800   | 3,000   | 3,100   | 3,200   | 3,400   | 3,500   | 3,600   | 3,700   |
| Service Pension Veterans                                                     | 95,363  | 88,652  | 82,229  | 76,523  | 71,266  | 66,016  | 61,504  | 55,641  | 52,011  | 48,958  | 46,244  | 43,844  | 41,481  | 39,216  | 37,280  | 35,300  | 33,300  | 31,400  | 29,600  | 27,700  | 25,900  | 24,100  | 22,300  | 20,500  | 18,800  |
| Disability Compensation Payment Recipient & Service Pension Veteran Overlap* | 62,077  | 58,300  | 54,638  | 51,371  | 48,307  | 45,206  | 42,542  | 38,738  | 36,604  | 34,688  | 32,988  | 31,454  | 29,904  | 28,355  | 26,929  | 25,500  | 24,000  | 22,600  | 21,100  | 19,700  | 18,200  | 16,800  | 15,400  | 13,900  | 12,500  |
| Treatment Cards, Allowances or Accepted Disabilities Only**                  | 20,353  | 19,803  | 19,974  | 20,383  | 51,867  | 53,713  | 55,968  | 59,194  | 64,606  | 86,032  | 130,372 | 147,589 | 165,842 | 178,732 | 190,236 | 201,000 | 211,100 | 220,400 | 229,100 | 237,100 | 244,500 | 251,400 | 257,800 | 263,900 | 269,600 |
| MRCA Veterans                                                                | n/a     | n/a     | n/a     | n/a     | 16,732  | 19,561  | 22,337  | 25,596  | 29,612  | 36,875  | 43,169  | 48,985  | 53,672  | 60,621  | 72,694  | 79,900  | 87,000  | 94,000  | 100,800 | 107,600 | 114,200 | 120,800 | 127,200 | 133,500 | 139,600 |
| DRCA Veterans                                                                | n/a     | n/a     | n/a     | n/a     | 50,223  | 50,757  | 51,388  | 52,019  | 52,588  | 54,242  | 56,341  | 57,679  | 59,342  | 61,155  | 64,182  | 65,700  | 67,300  | 68,800  | 70,300  | 71,700  | 72,900  | 73,900  | 74,800  | 75,400  | 75,900  |
| Total Veterans                                                               | 175,994 | 166,653 | 158,209 | 151,240 | 175,934 | 171,016 | 167,304 | 165,071 | 165,824 | 183,665 | 225,546 | 240,231 | 255,386 | 265,719 | 276,314 | 284,900 | 293,000 | 300,400 | 307,100 | 313,200 | 318,700 | 323,700 | 328,100 | 332,000 | 335,500 |
|                                                                              |         |         |         |         |         |         |         |         |         |         |         |         |         |         |         |         |         |         |         |         |         |         |         |         |         |
| Dependants :                                                                 |         |         |         |         |         |         |         |         |         |         |         |         |         |         |         |         |         |         |         |         |         |         |         |         |         |
| Service Pension Dependants                                                   | 83,879  | 78,716  | 73,827  | 69,174  | 64,902  | 60,631  | 56,670  | 51,329  | 47,928  | 45,071  | 42,520  | 40,216  | 37,737  | 35,337  | 33,296  | 31,200  | 29,200  | 27,400  | 25,600  | 23,900  | 22,300  | 20,800  | 19,400  | 18,100  | 16,800  |
| War Widow(er)s                                                               | 101,090 | 96,761  | 91,925  | 86,865  | 81,531  | 75,536  | 69,960  | 64,500  | 59,001  | 53,899  | 49,000  | 44,391  | 40,101  | 36,013  | 32,818  | 29,900  | 27,400  | 25,300  | 23,700  | 22,300  | 21,200  | 20,200  | 19,400  | 18,700  | 18,000  |
| Orphans                                                                      | 190     | 187     | 179     | 171     | 177     | 173     | 150     | 157     | 155     | 150     | 136     | 143     | 155     | 167     | 158     | 160     | 170     | 160     | 160     | 150     | 140     | 140     | 130     | 120     | 110     |
| Adequate Means of Support (AMS) ***                                          | 449     | 431     | 419     | 408     | 398     | 382     | 367     | 355     | 331     | 320     | 304     | 290     | 274     | 254     | 244     | 200     | 200     | 200     | 200     | 200     | 200     | 200     | 200     | 190     | 190     |
| Age Pension Partners                                                         | 2,161   | 2,008   | 1,850   | 1,716   | 1,545   | 1,470   | 1,408   | 1,324   | 1,257   | 1,248   | 1,285   | 1,284   | 1,312   | 1,344   | 1,316   | 1,300   | 1,300   | 1,300   | 1,300   | 1,300   | 1,300   | 1,300   | 1,200   | 1,200   | 1,200   |
| Commonwealth Seniors Health Cards (CSHC) Dependants                          | 4,153   | 4,100   | 3,849   | 3,694   | 3,214   | 3,055   | 2,835   | 4,449   | 2,660   | 2,621   | 2,475   | 2,277   | 2,136   | 2,006   | 1,873   | 1,700   | 1,600   | 1,500   | 1,400   | 1,300   | 1,200   | 1,100   | 1,100   | 1,000   | 900     |
| Defence Force Income Support Supplement (DFISA) Dependants ****              | 7,282   | 6,974   | 6,567   | 6,228   | 5,879   | 5,811   | 5,711   | 5,460   | 5,404   | 5,540   | 5,476   | 5,515   | 0       | 0       | 0       | 0       | 0       | 0       | 0       | 0       | 0       | 0       | 0       | 0       | . 0     |
| MRCA Dependants                                                              | n/a     | n/a     | n/a     | n/a     | 158     | 177     | 188     | 219     | 252     | 294     | 336     | 385     | 433     | 483     | 563     | 600     | 700     | 800     | 800     | 900     | 900     | 1,000   | 1,000   | 1,000   | 1,100   |
| Other Dependants                                                             | 411     | 425     | 530     | 590     | 2,607   | 2,513   | 2,526   | 2,477   | 2,671   | 2,860   | 4,375   | 4,716   | 4,922   | 5,380   | 6,340   | 6,700   | 7,000   | 7,300   | 7,500   | 7,700   | 7,900   | 8,000   | 8,000   | 8,000   | 7,800   |
| Total Overlap Between Dependant Categories                                   | 4,230   | 4,036   | 3,766   | 3,513   | 3,028   | 2,827   | 2,659   | 3,050   | 2,301   | 2,240   | 2,101   | 1,972   | 1,012   | 895     | 845     | 800     | 700     | 600     | 500     | 500     | 500     | 400     | 400     | 400     | 300     |
| Total Dependants                                                             | 195,385 | 185,566 | 175,380 | 165,333 | 157,383 | 146,921 | 137,156 | 127,220 | 117,358 | 109,760 | 103,806 | 97,245  | 86,058  | 80,089  | 75,763  | 71,100  | 66,900  | 63,300  | 60,100  | 57,200  | 54,700  | 52,300  | 50,100  | 48,000  | 45,800  |
| Total Veterans and Total Dependants Overlap                                  | 3,564   | 3,290   | 2,968   | 2,693   | 1,590   | 1,366   | 1,172   | 1,006   | 894     | 844     | 1,042   | 1,066   | 963     | 941     | 960     | 1,000   | 1,000   | 1,000   | 1,100   | 1,100   | 1,100   | 1,200   | 1,200   | 1,200   | 1,300   |
|                                                                              |         |         |         |         |         |         |         |         |         |         |         |         |         |         |         |         |         |         |         |         |         |         |         |         |         |
| Nett Total Clients *****                                                     | 367,815 | 348,929 | 330,621 | 313,880 | 331,727 | 316,571 | 303,288 | 291,285 | 282,314 | 292,674 | 328,310 | 336,410 | 340,481 | 344,867 | 351,117 | 355,000 | 358,900 | 362,600 | 366,100 | 369,300 | 372,300 | 374,800 | 377,000 | 378,700 | 380,000 |