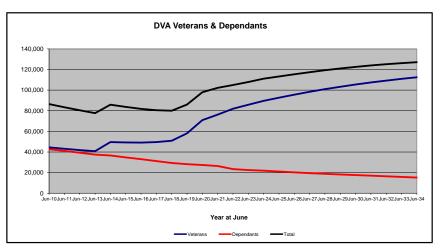

## DVA PROJECTED BENEFICIARY NUMBERS WITH ACTUALS TO 30 JUNE 2024 - AUSTRALIA

Executive Summary of DVA Beneficiaries in Receipt of Pension(s), Allowance(s) or Health Care

| BENEFICIARY CATEGORY                                                         |         |         |         |         |         |         | AC      | TUAL DA | TA      |         |         |         |         |         |         |         |         |         |         | FORECA  | ST DATA |         |         |         |         |
|------------------------------------------------------------------------------|---------|---------|---------|---------|---------|---------|---------|---------|---------|---------|---------|---------|---------|---------|---------|---------|---------|---------|---------|---------|---------|---------|---------|---------|---------|
|                                                                              | June    |
|                                                                              | 2010    | 2011    | 2012    | 2013    | 2014    | 2015    | 2016    | 2017    | 2018    | 2019    | 2020    | 2021    | 2022    | 2023    | 2024    | 2025    | 2026    | 2027    | 2028    | 2029    | 2030    | 2031    | 2032    | 2033    | 2034    |
|                                                                              |         |         |         |         |         |         |         |         |         |         |         |         |         |         |         |         |         |         |         |         |         |         |         |         |         |
| Veterans :                                                                   |         |         |         |         |         |         |         |         |         |         |         |         |         |         |         |         |         |         |         |         |         |         |         |         |         |
| Disability Compensation Payment Recipients*                                  | 122,355 | 116,498 | 110,644 | 105,705 | 101,059 | 96,493  | 92,374  | 88,974  | 85,811  | 83,363  | 81,918  | 80,252  | 77,967  | 76,126  | 75,727  | 74,100  | 72,500  | 71,100  | 69,600  | 68,100  | 66,500  | 64,900  | 63,200  | 61,500  | 59,700  |
| Age Pension Veterans (Included Above)                                        | 3,006   | 2,771   | 2,562   | 2,405   | 2,244   | 2,151   | 2,097   | 2,026   | 1,940   | 2,058   | 2,096   | 2,148   | 2,335   | 2,473   | 2,509   | 2,600   | 2,700   | 2,800   | 3,000   | 3,100   | 3,200   | 3,400   | 3,500   | 3,600   | 3,700   |
| Service Pension Veterans                                                     | 95,363  | 88,652  | 82,229  | 76,523  | 71,266  | 66,016  | 61,504  | 55,641  | 52,011  | 48,958  | 46,244  | 43,844  | 41,481  | 39,216  | 37,280  | 35,300  | 33,300  | 31,400  | 29,600  | 27,700  | 25,900  | 24,100  | 22,300  | 20,500  | 18,800  |
| Disability Compensation Payment Recipient & Service Pension Veteran Overlap* | 62,077  | 58,300  | 54,638  | 51,371  | 48,307  | 45,206  | 42,542  | 38,738  | 36,604  | 34,688  | 32,988  | 31,454  | 29,904  | 28,355  | 26,929  | 25,500  | 24,000  | 22,600  | 21,100  | 19,700  | 18,200  | 16,800  | 15,400  | 13,900  | 12,500  |
| Treatment Cards, Allowances or Accepted Disabilities Only**                  | 20,353  | 19,803  | 19,974  | 20,383  | 51,867  | 53,713  | 55,968  | 59,194  | 64,606  | 86,032  | 130,372 | 147,589 | 165,842 | 178,732 | 190,236 | 201,000 | 211,100 | 220,400 | 229,100 | 237,100 | 244,500 | 251,400 | 257,800 | 263,900 | 269,600 |
| MRCA Veterans                                                                | n/a     | n/a     | n/a     | n/a     | 16,732  | 19,561  | 22,337  | 25,596  | 29,612  | 36,875  | 43,169  | 48,985  | 53,672  | 60,621  | 72,694  | 79,900  | 87,000  | 94,000  | 100,800 | 107,600 | 114,200 | 120,800 | 127,200 | 133,500 | 139,600 |
| DRCA Veterans                                                                | n/a     | n/a     | n/a     | n/a     | 50,223  | 50,757  | 51,388  | 52,019  | 52,588  | 54,242  | 56,341  | 57,679  | 59,342  | 61,155  | 64,182  | 65,700  | 67,300  | 68,800  | 70,300  | 71,700  | 72,900  | 73,900  | 74,800  | 75,400  | 75,900  |
| Total Veterans                                                               | 175,994 | 166,653 | 158,209 | 151,240 | 175,934 | 171,016 | 167,304 | 165,071 | 165,824 | 183,665 | 225,546 | 240,231 | 255,386 | 265,719 | 276,314 | 284,900 | 293,000 | 300,400 | 307,100 | 313,200 | 318,700 | 323,700 | 328,100 | 332,000 | 335,500 |
|                                                                              |         |         |         |         |         |         |         |         |         |         |         |         |         |         |         |         |         |         |         |         |         |         |         |         |         |
| Dependants :                                                                 |         |         |         |         |         |         |         |         |         |         |         |         |         |         |         |         |         |         |         |         |         |         |         |         |         |
| Service Pension Dependants                                                   | 83,879  | 78,716  | 73,827  | 69,174  | 64,902  | 60,631  | 56,670  | 51,329  | 47,928  | 45,071  | 42,520  | 40,216  | 37,737  | 35,337  | 33,296  | 31,200  | 29,200  | 27,400  | 25,600  | 23,900  | 22,300  | 20,800  | 19,400  | 18,100  | 16,800  |
| War Widow(er)s                                                               | 101,090 | 96,761  | 91,925  | 86,865  | 81,531  | 75,536  | 69,960  | 64,500  | 59,001  | 53,899  | 49,000  | 44,391  | 40,101  | 36,013  | 32,818  | 29,900  | 27,400  | 25,300  | 23,700  | 22,300  | 21,200  | 20,200  | 19,400  | 18,700  | 18,000  |
| Orphans                                                                      | 190     | 187     | 179     | 171     | 177     | 173     | 150     | 157     | 155     | 150     | 136     | 143     | 155     | 167     | 158     | 160     | 170     | 160     | 160     | 150     | 140     | 140     | 130     | 120     | 110     |
| Adequate Means of Support (AMS) ***                                          | 449     | 431     | 419     | 408     | 398     | 382     | 367     | 355     | 331     | 320     | 304     | 290     | 274     | 254     | 244     | 200     | 200     | 200     | 200     | 200     | 200     | 200     | 200     | 190     | 190     |
| Age Pension Partners                                                         | 2,161   | 2,008   | 1,850   | 1,716   | 1,545   | 1,470   | 1,408   | 1,324   | 1,257   | 1,248   | 1,285   | 1,284   | 1,312   | 1,344   | 1,316   | 1,300   | 1,300   | 1,300   | 1,300   | 1,300   | 1,300   | 1,300   | 1,200   | 1,200   | 1,200   |
| Commonwealth Seniors Health Cards (CSHC) Dependants                          | 4,153   | 4,100   | 3,849   | 3,694   | 3,214   | 3,055   | 2,835   | 4,449   | 2,660   | 2,621   | 2,475   | 2,277   | 2,136   | 2,006   | 1,873   | 1,700   | 1,600   | 1,500   | 1,400   | 1,300   | 1,200   | 1,100   | 1,100   | 1,000   | 900     |
| Defence Force Income Support Supplement (DFISA) Dependants ****              | 7,282   | 6,974   | 6,567   | 6,228   | 5,879   | 5,811   | 5,711   | 5,460   | 5,404   | 5,540   | 5,476   | 5,515   | 0       | 0       | 0       | 0       | 0       | 0       | 0       | 0       | 0       | 0       | 0       | 0       | . 0     |
| MRCA Dependants                                                              | n/a     | n/a     | n/a     | n/a     | 158     | 177     | 188     | 219     | 252     | 294     | 336     | 385     | 433     | 483     | 563     | 600     | 700     | 800     | 800     | 900     | 900     | 1,000   | 1,000   | 1,000   | 1,100   |
| Other Dependants                                                             | 411     | 425     | 530     | 590     | 2,607   | 2,513   | 2,526   | 2,477   | 2,671   | 2,860   | 4,375   | 4,716   | 4,922   | 5,380   | 6,340   | 6,700   | 7,000   | 7,300   | 7,500   | 7,700   | 7,900   | 8,000   | 8,000   | 8,000   | 7,800   |
| Total Overlap Between Dependant Categories                                   | 4,230   | 4,036   | 3,766   | 3,513   | 3,028   | 2,827   | 2,659   | 3,050   | 2,301   | 2,240   | 2,101   | 1,972   | 1,012   | 895     | 845     | 800     | 700     | 600     | 500     | 500     | 500     | 400     | 400     | 400     | 300     |
| Total Dependants                                                             | 195,385 | 185,566 | 175,380 | 165,333 | 157,383 | 146,921 | 137,156 | 127,220 | 117,358 | 109,760 | 103,806 | 97,245  | 86,058  | 80,089  | 75,763  | 71,100  | 66,900  | 63,300  | 60,100  | 57,200  | 54,700  | 52,300  | 50,100  | 48,000  | 45,800  |
| Total Veterans and Total Dependants Overlap                                  | 3,564   | 3,290   | 2,968   | 2,693   | 1,590   | 1,366   | 1,172   | 1,006   | 894     | 844     | 1,042   | 1,066   | 963     | 941     | 960     | 1,000   | 1,000   | 1,000   | 1,100   | 1,100   | 1,100   | 1,200   | 1,200   | 1,200   | 1,300   |
|                                                                              |         |         |         |         |         |         |         |         |         |         |         |         |         |         |         |         |         |         |         |         |         |         |         |         |         |
| Nett Total Clients *****                                                     | 367,815 | 348,929 | 330,621 | 313,880 | 331,727 | 316,571 | 303,288 | 291,285 | 282,314 | 292,674 | 328,310 | 336,410 | 340,481 | 344,867 | 351,117 | 355,000 | 358,900 | 362,600 | 366,100 | 369,300 | 372,300 | 374,800 | 377,000 | 378,700 | 380,000 |