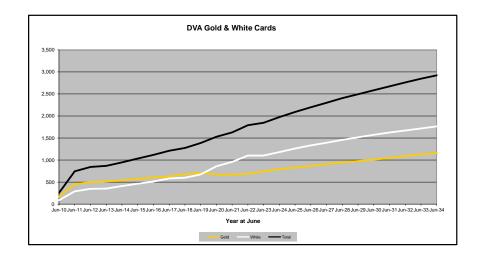

## DVA PROJECTED BENEFICIARY NUMBERS WITH ACTUALS TO 30 JUNE 2024 - AUSTRALIA

Executive Summary of DVA Beneficiaries in Receipt of Pension(s), Allowance(s) or Health Care

| BENEFICIARY CATEGORY                                      |         |         |         |         |         |         | AC      | TUAL DA | TΑ      |         |         |         |         |         |         |         |         |         |         | FORECA  | ST DATA |         |         |         |         |
|-----------------------------------------------------------|---------|---------|---------|---------|---------|---------|---------|---------|---------|---------|---------|---------|---------|---------|---------|---------|---------|---------|---------|---------|---------|---------|---------|---------|---------|
| (Subsets of Net Total Beneficaries on Previous Page)      | June    |
|                                                           | 2010    | 2011    | 2012    | 2013    | 2014    | 2015    | 2016    | 2017    | 2018    | 2019    | 2020    | 2021    | 2022    | 2023    | 2024    | 2025    | 2026    | 2027    | 2028    | 2029    | 2030    | 2031    | 2032    | 2033    | 2034    |
| Health Treatment Card Holders :                           |         |         |         |         |         |         |         |         |         |         |         |         |         |         |         |         |         |         |         |         |         |         |         |         |         |
| Gold Cards                                                | 207,945 | 196,619 | 185,031 | 174,168 | 163,578 | 153,033 | 143,635 | 135,263 | 128,517 | 122,536 | 117,072 | 112,146 | 107,665 | 104,148 | 103,737 | 102,300 | 101,700 | 101,700 | 102,100 | 102,800 | 103,700 | 104,700 | 105,800 | 107,000 | 108,100 |
| White Cards                                               | 49,621  | 48,986  | 48,769  | 49,013  | 53,984  | 55,148  | 56,610  | 58,705  | 62,450  | 84,624  | 133,539 | 151,019 | 168,540 | 179,759 | 188,607 | 196,900 | 204,100 | 210,400 | 215,900 | 220,700 | 224,900 | 228,600 | 231,700 | 234,400 | 236,700 |
| Total Health Treatment Cards                              | 257,566 | 245,605 | 233,800 | 223,181 | 217,562 | 208,181 | 200,245 | 193,968 | 190,967 | 207,160 | 250,611 | 263,165 | 276,205 | 283,907 | 292,344 | 299,200 | 305,800 | 312,000 | 317,900 | 323,500 | 328,600 | 333,300 | 337,600 | 341,400 | 344,800 |
|                                                           |         |         |         |         |         |         |         |         |         |         |         |         |         |         |         |         |         |         |         |         |         |         |         |         |         |
| Repatriation Pharmaceutical Benefits Cards (Orange Cards) | 10,614  | 9,293   | 7,996   | 6,817   | 5,744   | 4,709   | 3,799   | 3,024   | 2,315   | 1,774   | 1,330   | 981     | 659     | 444     | 303     | 200     | 130     | 80      | 50      | 30      | 10      | 10      | 0       | 0       | 0       |
| Other Income Support Categories:                          |         |         |         |         |         |         |         |         |         |         |         |         |         |         |         |         |         |         |         |         |         |         |         |         |         |
| Income Support Supplement                                 | 77,584  | 73,970  | 69,989  | 65,730  | 61,463  | 56,725  | 52,292  | 47,036  | 42,464  | 38,403  | 34,571  | 30,984  | 27,730  | 24,662  | 22,010  | 19,900  | 18,200  | 16,700  | 15,500  | 14,500  | 13,700  | 13,000  | 12,300  | 11,700  | 11,200  |
| Age Pensioners                                            | 5,167   | 4,779   | 4,412   | 4,121   | 3,833   | 3,658   | 3,538   | 3,380   | 3,225   | 3,338   | 3,379   | 3,427   | 3,638   | 3,803   | 3,818   | 3,900   | 4,000   | 4,100   | 4,200   | 4,400   | 4,500   | 4,600   | 4,700   | 4,800   | 4,900   |
| Commonwealth Seniors Health Cards (CSHC)                  | 7,269   | 7,014   | 6,428   | 6,069   | 5,150   | 4,698   | 4,321   | 7,222   | 4,098   | 4,092   | 3,954   | 3,670   | 3,549   | 3,466   | 3,328   | 3,200   | 3,000   | 2,900   | 2,700   | 2,600   | 2,500   | 2,400   | 2,300   | 2,200   | 2,100   |
| Defence Force Income Support Supplement (DFISA) (a)       | 18,678  | 17,941  | 17,050  | 16,159  | 15,447  | 15,192  | 14,784  | 14,174  | 13,933  | 14,328  | 14,212  | 14,270  | 0       | 0       | 0       | 0       | 0       | 0       | 0       | 0       | 0       | 0       | 0       | 0       | 0       |
| Total Income Support Beneficiaries (b)                    | 283,823 | 267,297 | 250,472 | 234,603 | 219,153 | 204,180 | 190,423 | 176,232 | 161,184 | 151,543 | 142,222 | 133,682 | 114,135 | 106,484 | 99,732  | 93,500  | 87,700  | 82,500  | 77,700  | 73,200  | 68,900  | 64,900  | 61,100  | 57,400  | 53,800  |
| Total Disability Compensation Beneficiaries (c)           | 222,876 | 212,749 | 202,154 | 192,236 | 182,345 | 171,874 | 162,247 | 153,463 | 144,843 | 137,352 | 131,050 | 124,823 | 118,292 | 112,389 | 108,795 | 104,200 | 100,200 | 96,700  | 93,500  | 90,700  | 88,000  | 85,400  | 82,900  | 80,400  | 77,900  |