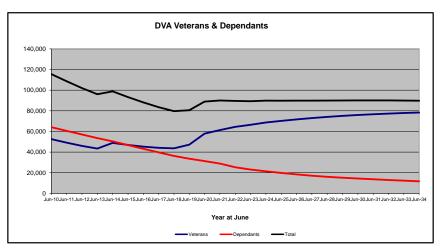

## DVA PROJECTED BENEFICIARY NUMBERS WITH ACTUALS TO 30 JUNE 2024 - AUSTRALIA

Executive Summary of DVA Beneficiaries in Receipt of Pension(s), Allowance(s) or Health Care

| BENEFICIARY CATEGORY                                                         |         |         |         |         |         |         | AC      | TUAL DA | TA      |         |         |         |         |         |         |         |         |         |         | FORECA  | ST DATA |         |         |         |         |
|------------------------------------------------------------------------------|---------|---------|---------|---------|---------|---------|---------|---------|---------|---------|---------|---------|---------|---------|---------|---------|---------|---------|---------|---------|---------|---------|---------|---------|---------|
|                                                                              | June    |
|                                                                              | 2010    | 2011    | 2012    | 2013    | 2014    | 2015    | 2016    | 2017    | 2018    | 2019    | 2020    | 2021    | 2022    | 2023    | 2024    | 2025    | 2026    | 2027    | 2028    | 2029    | 2030    | 2031    | 2032    | 2033    | 2034    |
|                                                                              |         |         |         |         |         |         |         |         |         |         |         |         |         |         |         |         |         |         |         |         |         |         |         |         |         |
| Veterans :                                                                   |         |         |         |         |         |         |         |         |         |         |         |         |         |         |         |         |         |         |         |         |         |         |         |         |         |
| Disability Compensation Payment Recipients*                                  | 122,355 | 116,498 | 110,644 | 105,705 | 101,059 | 96,493  | 92,374  | 88,974  | 85,811  | 83,363  | 81,918  | 80,252  | 77,967  | 76,126  | 75,727  | 74,100  | 72,500  | 71,100  | 69,600  | 68,100  | 66,500  | 64,900  | 63,200  | 61,500  | 59,700  |
| Age Pension Veterans (Included Above)                                        | 3,006   | 2,771   | 2,562   | 2,405   | 2,244   | 2,151   | 2,097   | 2,026   | 1,940   | 2,058   | 2,096   | 2,148   | 2,335   | 2,473   | 2,509   | 2,600   | 2,700   | 2,800   | 3,000   | 3,100   | 3,200   | 3,400   | 3,500   | 3,600   | 3,700   |
| Service Pension Veterans                                                     | 95,363  | 88,652  | 82,229  | 76,523  | 71,266  | 66,016  | 61,504  | 55,641  | 52,011  | 48,958  | 46,244  | 43,844  | 41,481  | 39,216  | 37,280  | 35,300  | 33,300  | 31,400  | 29,600  | 27,700  | 25,900  | 24,100  | 22,300  | 20,500  | 18,800  |
| Disability Compensation Payment Recipient & Service Pension Veteran Overlap* | 62,077  | 58,300  | 54,638  | 51,371  | 48,307  | 45,206  | 42,542  | 38,738  | 36,604  | 34,688  | 32,988  | 31,454  | 29,904  | 28,355  | 26,929  | 25,500  | 24,000  | 22,600  | 21,100  | 19,700  | 18,200  | 16,800  | 15,400  | 13,900  | 12,500  |
| Treatment Cards, Allowances or Accepted Disabilities Only**                  | 20,353  | 19,803  | 19,974  | 20,383  | 51,867  | 53,713  | 55,968  | 59,194  | 64,606  | 86,032  | 130,372 | 147,589 | 165,842 | 178,732 | 190,236 | 201,000 | 211,100 | 220,400 | 229,100 | 237,100 | 244,500 | 251,400 | 257,800 | 263,900 | 269,600 |
| MRCA Veterans                                                                | n/a     | n/a     | n/a     | n/a     | 16,732  | 19,561  | 22,337  | 25,596  | 29,612  | 36,875  | 43,169  | 48,985  | 53,672  | 60,621  | 72,694  | 79,900  | 87,000  | 94,000  | 100,800 | 107,600 | 114,200 | 120,800 | 127,200 | 133,500 | 139,600 |
| DRCA Veterans                                                                | n/a     | n/a     | n/a     | n/a     | 50,223  | 50,757  | 51,388  | 52,019  | 52,588  | 54,242  | 56,341  | 57,679  | 59,342  | 61,155  | 64,182  | 65,700  | 67,300  | 68,800  | 70,300  | 71,700  | 72,900  | 73,900  | 74,800  | 75,400  | 75,900  |
| Total Veterans                                                               | 175,994 | 166,653 | 158,209 | 151,240 | 175,934 | 171,016 | 167,304 | 165,071 | 165,824 | 183,665 | 225,546 | 240,231 | 255,386 | 265,719 | 276,314 | 284,900 | 293,000 | 300,400 | 307,100 | 313,200 | 318,700 | 323,700 | 328,100 | 332,000 | 335,500 |
|                                                                              |         |         |         |         |         |         |         |         |         |         |         |         |         |         |         |         |         |         |         |         |         |         |         |         |         |
| Dependants :                                                                 |         |         |         |         |         |         |         |         |         |         |         |         |         |         |         |         |         |         |         |         |         |         |         |         |         |
| Service Pension Dependants                                                   | 83,879  | 78,716  | 73,827  | 69,174  | 64,902  | 60,631  | 56,670  | 51,329  | 47,928  | 45,071  | 42,520  | 40,216  | 37,737  | 35,337  | 33,296  | 31,200  | 29,200  | 27,400  | 25,600  | 23,900  | 22,300  | 20,800  | 19,400  | 18,100  | 16,800  |
| War Widow(er)s                                                               | 101,090 | 96,761  | 91,925  | 86,865  | 81,531  | 75,536  | 69,960  | 64,500  | 59,001  | 53,899  | 49,000  | 44,391  | 40,101  | 36,013  | 32,818  | 29,900  | 27,400  | 25,300  | 23,700  | 22,300  | 21,200  | 20,200  | 19,400  | 18,700  | 18,000  |
| Orphans                                                                      | 190     | 187     | 179     | 171     | 177     | 173     | 150     | 157     | 155     | 150     | 136     | 143     | 155     | 167     | 158     | 160     | 170     | 160     | 160     | 150     | 140     | 140     | 130     | 120     | 110     |
| Adequate Means of Support (AMS) ***                                          | 449     | 431     | 419     | 408     | 398     | 382     | 367     | 355     | 331     | 320     | 304     | 290     | 274     | 254     | 244     | 200     | 200     | 200     | 200     | 200     | 200     | 200     | 200     | 190     | 190     |
| Age Pension Partners                                                         | 2,161   | 2,008   | 1,850   | 1,716   | 1,545   | 1,470   | 1,408   | 1,324   | 1,257   | 1,248   | 1,285   | 1,284   | 1,312   | 1,344   | 1,316   | 1,300   | 1,300   | 1,300   | 1,300   | 1,300   | 1,300   | 1,300   | 1,200   | 1,200   | 1,200   |
| Commonwealth Seniors Health Cards (CSHC) Dependants                          | 4,153   | 4,100   | 3,849   | 3,694   | 3,214   | 3,055   | 2,835   | 4,449   | 2,660   | 2,621   | 2,475   | 2,277   | 2,136   | 2,006   | 1,873   | 1,700   | 1,600   | 1,500   | 1,400   | 1,300   | 1,200   | 1,100   | 1,100   | 1,000   | 900     |
| Defence Force Income Support Supplement (DFISA) Dependants ****              | 7,282   | 6,974   | 6,567   | 6,228   | 5,879   | 5,811   | 5,711   | 5,460   | 5,404   | 5,540   | 5,476   | 5,515   | 0       | 0       | 0       | 0       | 0       | 0       | 0       | 0       | 0       | 0       | 0       | 0       | . 0     |
| MRCA Dependants                                                              | n/a     | n/a     | n/a     | n/a     | 158     | 177     | 188     | 219     | 252     | 294     | 336     | 385     | 433     | 483     | 563     | 600     | 700     | 800     | 800     | 900     | 900     | 1,000   | 1,000   | 1,000   | 1,100   |
| Other Dependants                                                             | 411     | 425     | 530     | 590     | 2,607   | 2,513   | 2,526   | 2,477   | 2,671   | 2,860   | 4,375   | 4,716   | 4,922   | 5,380   | 6,340   | 6,700   | 7,000   | 7,300   | 7,500   | 7,700   | 7,900   | 8,000   | 8,000   | 8,000   | 7,800   |
| Total Overlap Between Dependant Categories                                   | 4,230   | 4,036   | 3,766   | 3,513   | 3,028   | 2,827   | 2,659   | 3,050   | 2,301   | 2,240   | 2,101   | 1,972   | 1,012   | 895     | 845     | 800     | 700     | 600     | 500     | 500     | 500     | 400     | 400     | 400     | 300     |
| Total Dependants                                                             | 195,385 | 185,566 | 175,380 | 165,333 | 157,383 | 146,921 | 137,156 | 127,220 | 117,358 | 109,760 | 103,806 | 97,245  | 86,058  | 80,089  | 75,763  | 71,100  | 66,900  | 63,300  | 60,100  | 57,200  | 54,700  | 52,300  | 50,100  | 48,000  | 45,800  |
| Total Veterans and Total Dependants Overlap                                  | 3,564   | 3,290   | 2,968   | 2,693   | 1,590   | 1,366   | 1,172   | 1,006   | 894     | 844     | 1,042   | 1,066   | 963     | 941     | 960     | 1,000   | 1,000   | 1,000   | 1,100   | 1,100   | 1,100   | 1,200   | 1,200   | 1,200   | 1,300   |
|                                                                              |         |         |         |         |         |         |         |         |         |         |         |         |         |         |         |         |         |         |         |         |         |         |         |         |         |
| Nett Total Clients *****                                                     | 367,815 | 348,929 | 330,621 | 313,880 | 331,727 | 316,571 | 303,288 | 291,285 | 282,314 | 292,674 | 328,310 | 336,410 | 340,481 | 344,867 | 351,117 | 355,000 | 358,900 | 362,600 | 366,100 | 369,300 | 372,300 | 374,800 | 377,000 | 378,700 | 380,000 |