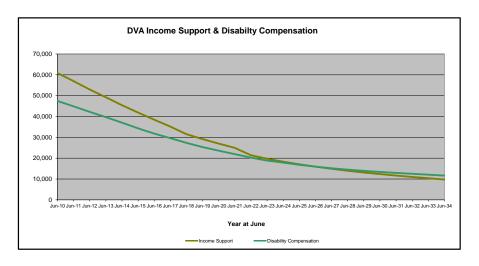

**DVA Major Pension Categories in Payment** 

Date of Most Recent Actual Data: 28 June 2024

<sup>\*\*</sup> Please note that the "Treatment Cards, Allowances or Accepted Disabilities Only" category counts all DVA veteran clients, excluding recipients of the Veteran Service Pension or Disability Compensation Payment (DCP).