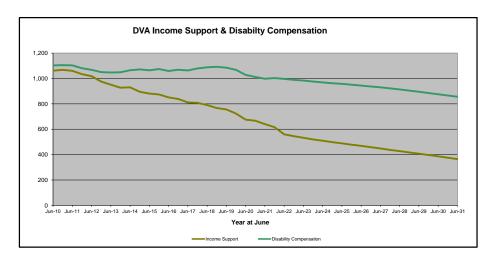

# DVA PROJECTED BENEFICIARY NUMBERS WITH ACTUALS TO 31 DECEMBER 2021 - AUSTRALIA

Executive Summary of DVA Beneficiaries in Receipt of Pension(s), Allowance(s) or Health Care

| BENEFICIARY CATEGORY                                      |              |              |              |              |              | AC           | TUAL DA      | TA           |              |              |              |              |             |              |              |              |              | FORECA       | ST DATA      |              |              |              |              |
|-----------------------------------------------------------|--------------|--------------|--------------|--------------|--------------|--------------|--------------|--------------|--------------|--------------|--------------|--------------|-------------|--------------|--------------|--------------|--------------|--------------|--------------|--------------|--------------|--------------|--------------|
| (Subsets of Net Total Beneficaries on Previous Page)      | June<br>2010 | June<br>2011 | June<br>2012 | June<br>2013 | June<br>2014 | June<br>2015 | June<br>2016 | June<br>2017 | June<br>2018 | June<br>2019 | June<br>2020 | June<br>2021 | Dec<br>2021 | June<br>2022 | June<br>2023 | June<br>2024 | June<br>2025 | June<br>2026 | June<br>2027 | June<br>2028 | June<br>2029 | June<br>2030 | June<br>2031 |
| Health Treatment Card Holders :                           |              |              |              |              |              |              |              |              |              |              |              |              |             |              |              |              |              |              |              |              |              |              |              |
| Gold Cards                                                | 207,945      | 196,619      | 185,031      | 174,168      | 163,578      | 153,033      | 143,635      | 135,263      | 128,517      | 122,536      | 117,072      | 112,146      | 110,025     | 108,000      | 104,100      | 101,200      | 99,000       | 97,400       | 96,300       | 95,500       | 95,000       | 94,800       | 94,600       |
| White Cards                                               | 49,621       | 48,986       | 48,769       | 49,013       | 53,984       | 55,148       | 56,610       | 58,705       | 62,450       | 84,624       | 133,539      | 151,019      | 159,351     | 167,600      | 177,700      | 183,100      | 187,700      | 191,900      | 195,600      | 199,100      | 202,200      | 205,000      | 207,500      |
| Total Health Treatment Cards                              | 257,566      | 245,605      | 233,800      | 223,181      | 217,562      | 208,181      | 200,245      | 193,968      | 190,967      | 207,160      | 250,611      | 263,165      | 269,376     | 275,600      | 281,900      | 284,200      | 286,700      | 289,200      | 291,900      | 294,600      | 297,200      | 299,700      | 302,100      |
| Repatriation Pharmaceutical Benefits Cards (Orange Cards) | 10,614       | 9,293        | 7,996        | 6,817        | 5,744        | 4,709        | 3,799        | 3,024        | 2,315        | 1,774        | 1,330        | 981          | 807         | 700          | 500          | 300          | 200          | 100          | 100          | 0            | 0            | 0            | 0            |
| Other Income Support Categories:                          |              |              |              |              |              |              |              |              |              |              |              |              |             |              |              |              |              |              |              |              |              |              | <br>         |
| Income Support Supplement                                 | 77,584       | 73,970       | 69,989       | 65,730       | 61,463       | 56,725       | 52,292       | 47,036       | 42,464       | 38,403       | 34,571       | 30,984       | 29,357      | 27,800       | 24,700       | 22,100       | 19,800       | 17,900       | 16,300       | 15,000       | 13,900       | 13,000       | 12,200       |
| Age Pensioners                                            | 5,167        | 4,779        | 4,412        | 4,121        | 3,833        | 3,658        | 3,538        | 3,380        | 3,225        | 3,338        | 3,379        | 3,427        | 3,438       | 3,400        | 3,300        | 3,300        | 3,300        | 3,300        | 3,300        | 3,400        | 3,400        | 3,400        | 3,400        |
| Commonwealth Seniors Health Cards (CSHC)                  | 7,269        | 7,014        | 6,428        | 6,069        | 5,150        | 4,698        | 4,321        | 7,222        | 4,098        | 4,092        | 3,954        | 3,670        | 3,533       | 3,400        | 3,200        | 3,000        | 2,800        | 2,600        | 2,500        | 2,300        | 2,200        | 2,100        | 1,900        |
| Defence Force Income Support Supplement (DFISA) (a)       | 18,678       | 17,941       | 17,050       | 16,159       | 15,447       | 15,192       | 14,784       | 14,174       | 13,933       | 14,328       | 14,212       | 14,270       | 14,154      | 0            | 0            | 0            | 0            | 0            | 0            | 0            | 0            | 0            | 0            |
| Total Income Support Beneficiaries (b)                    |              |              |              |              |              |              |              |              |              |              |              |              |             | 113,700      |              |              |              |              |              |              | 71,100       | 66,800       | 62,700       |
| Total Disability Compensation Beneficiaries (c)           | 222,876      | 212,749      | 202,154      | 192,236      | 182,345      | 171,874      | 162,247      | 153,463      | 144,843      | 137,352      | 131,050      | 124,823      | 121,275     | 118,200      | 112,300      | 107,200      | 102,800      | 98,900       | 95,500       | 92,500       | 89,700       | 87,100       | 84,700       |