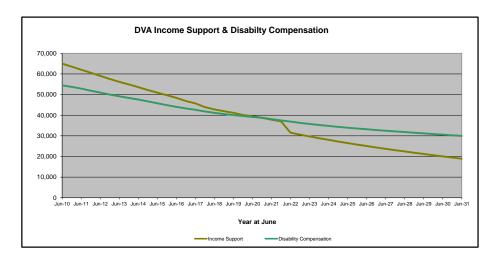

# DVA PROJECTED BENEFICIARY NUMBERS WITH ACTUALS TO 31 DECEMBER 2021 - AUSTRALIA

Executive Summary of DVA Beneficiaries in Receipt of Pension(s), Allowance(s) or Health Care

| BENEFICIARY CATEGORY                                      |              |              |              |              |              | AC           | TUAL DA      | TA           |              |              |              |              |             |              |              |              |              | FORECA       | ST DATA      |              |              |              |              |
|-----------------------------------------------------------|--------------|--------------|--------------|--------------|--------------|--------------|--------------|--------------|--------------|--------------|--------------|--------------|-------------|--------------|--------------|--------------|--------------|--------------|--------------|--------------|--------------|--------------|--------------|
| (Subsets of Net Total Beneficaries on Previous Page)      | June<br>2010 | June<br>2011 | June<br>2012 | June<br>2013 | June<br>2014 | June<br>2015 | June<br>2016 | June<br>2017 | June<br>2018 | June<br>2019 | June<br>2020 | June<br>2021 | Dec<br>2021 | June<br>2022 | June<br>2023 | June<br>2024 | June<br>2025 | June<br>2026 | June<br>2027 | June<br>2028 | June<br>2029 | June<br>2030 | June<br>2031 |
| Health Treatment Card Holders :                           |              |              |              |              |              |              |              |              |              |              |              |              |             |              |              |              |              |              |              |              |              |              |              |
| Gold Cards                                                | 207,945      | 196,619      | 185,031      | 174,168      | 163,578      | 153,033      | 143,635      | 135,263      | 128,517      | 122,536      | 117,072      | 112,146      | 110,025     | 108,000      | 104,100      | 101,200      | 99,000       | 97,400       | 96,300       | 95,500       | 95,000       | 94,800       | 94,600       |
| White Cards                                               | 49,621       | 48,986       | 48,769       | 49,013       | 53,984       | 55,148       | 56,610       | 58,705       | 62,450       | 84,624       | 133,539      | 151,019      | 159,351     | 167,600      | 177,700      | 183,100      | 187,700      | 191,900      | 195,600      | 199,100      | 202,200      | 205,000      | 207,500      |
| Total Health Treatment Cards                              | 257,566      | 245,605      | 233,800      | 223,181      | 217,562      | 208,181      | 200,245      | 193,968      | 190,967      | 207,160      | 250,611      | 263,165      | 269,376     | 275,600      | 281,900      | 284,200      | 286,700      | 289,200      | 291,900      | 294,600      | 297,200      | 299,700      | 302,100      |
| Repatriation Pharmaceutical Benefits Cards (Orange Cards) | 10,614       | 9,293        | 7,996        | 6,817        | 5,744        | 4,709        | 3,799        | 3,024        | 2,315        | 1,774        | 1,330        | 981          | 807         | 700          | 500          | 300          | 200          | 100          | 100          | 0            | 0            | 0            | 0            |
| Other Income Support Categories:                          |              |              |              |              |              |              |              |              |              |              |              |              |             |              |              |              |              |              |              |              |              |              | <br>         |
| Income Support Supplement                                 | 77,584       | 73,970       | 69,989       | 65,730       | 61,463       | 56,725       | 52,292       | 47,036       | 42,464       | 38,403       | 34,571       | 30,984       | 29,357      | 27,800       | 24,700       | 22,100       | 19,800       | 17,900       | 16,300       | 15,000       | 13,900       | 13,000       | 12,200       |
| Age Pensioners                                            | 5,167        | 4,779        | 4,412        | 4,121        | 3,833        | 3,658        | 3,538        | 3,380        | 3,225        | 3,338        | 3,379        | 3,427        | 3,438       | 3,400        | 3,300        | 3,300        | 3,300        | 3,300        | 3,300        | 3,400        | 3,400        | 3,400        | 3,400        |
| Commonwealth Seniors Health Cards (CSHC)                  | 7,269        | 7,014        | 6,428        | 6,069        | 5,150        | 4,698        | 4,321        | 7,222        | 4,098        | 4,092        | 3,954        | 3,670        | 3,533       | 3,400        | 3,200        | 3,000        | 2,800        | 2,600        | 2,500        | 2,300        | 2,200        | 2,100        | 1,900        |
| Defence Force Income Support Supplement (DFISA) (a)       | 18,678       | 17,941       | 17,050       | 16,159       | 15,447       | 15,192       | 14,784       | 14,174       | 13,933       | 14,328       | 14,212       | 14,270       | 14,154      | 0            | 0            | 0            | 0            | 0            | 0            | 0            | 0            | 0            | 0            |
| Total Income Support Beneficiaries (b)                    |              |              |              |              |              |              |              |              |              |              |              |              |             | 113,700      |              |              |              |              |              |              | 71,100       | 66,800       | 62,700       |
| Total Disability Compensation Beneficiaries (c)           | 222,876      | 212,749      | 202,154      | 192,236      | 182,345      | 171,874      | 162,247      | 153,463      | 144,843      | 137,352      | 131,050      | 124,823      | 121,275     | 118,200      | 112,300      | 107,200      | 102,800      | 98,900       | 95,500       | 92,500       | 89,700       | 87,100       | 84,700       |

- (a) DFISA was abolished on 1 January 2022, since the payment became redundant when DVA's Disability Compensation Payment and some other relevant DVA payments were exempted from means tests for social security income support.
- (b) Includes veteran service pensions, dependant service pensions, income support supplement, age pensions, commonwealth seniors health cards and DFISA recipients.
- (c) Includes disability, war widow, orphan and adequate means of support pensions.