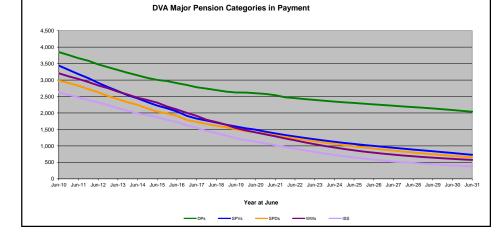

### DVA PROJECTED BENEFICIARY NUMBERS WITH ACTUALS TO 31 DECEMBER 2021 - AUSTRALIA

Executive Summary of DVA Beneficiaries in Receipt of Pension(s), Allowance(s) or Health Care

| BENEFICIARY CATEGORY                                                         |         |         |         |         |         | AC      | TUAL DA | NΤΑ     |         |         |         |         |         |         |         |         |         | FORECA  | ST DATA |         |         |         |         |
|------------------------------------------------------------------------------|---------|---------|---------|---------|---------|---------|---------|---------|---------|---------|---------|---------|---------|---------|---------|---------|---------|---------|---------|---------|---------|---------|---------|
|                                                                              | June    | Dec     | June    |
|                                                                              | 2010    | 2011    | 2012    | 2013    | 2014    | 2015    | 2016    | 2017    | 2018    | 2019    | 2020    | 2021    | 2021    | 2022    | 2023    | 2024    | 2025    | 2026    | 2027    | 2028    | 2029    | 2030    | 2031    |
| Veterans :                                                                   |         |         |         |         |         |         |         |         |         |         |         |         |         |         |         |         |         |         |         |         |         |         | 1       |
| Disability Compensation Payment Recipients*                                  | 122,355 | 116,498 | 110,644 | 105,705 | 101,059 | 96,493  | 92,374  | 88,974  | 85,811  | 83,363  | 81,918  | 80,252  | 78,850  | 77,900  | 76,100  | 74,500  | 73,200  | 71,800  | 70,600  | 69,300  | 68,000  | 66,600  | 65,100  |
| Age Pension Veterans (Included Above)                                        | 3,006   | 2,771   | 2,562   | 2,405   | 2,244   | 2,151   | 2,097   | 2,026   | 1,940   | 2,058   | 2,096   | 2,148   | 2,159   | 2,200   | 2,200   | 2,300   | 2,300   | 2,400   | 2,500   | 2,500   | 2,600   | 2,600   | 2,700   |
| Service Pension Veterans                                                     | 95,363  | 88,652  | 82,229  | 76,523  | 71,266  | 66,016  | 61,504  | 55,641  | 52,011  | 48,958  | 46,244  | 43,844  | 42,593  | 41,400  | 39,100  | 37,000  | 35,000  | 33,100  | 31,200  | 29,400  | 27,600  | 25,900  | 24,100  |
| Disability Compensation Payment Recipient & Service Pension Veteran Overlap* | 62,077  | 58,300  | 54,638  | 51,371  | 48,307  | 45,206  | 42,542  | 38,738  | 36,604  | 34,688  | 32,988  | 31,454  | 30,624  | 29,800  | 28,200  | 26,800  | 25,300  | 23,900  | 22,400  | 21,000  | 19,500  | 18,100  | 16,600  |
| Treatment Cards, Allowances or Accepted Disabilities Only                    | 20,353  | 19,803  | 19,974  | 20,383  | 51,867  | 53,713  | 55,968  | 59,194  | 64,606  | 86,032  | 130,372 | 147,589 | 156,570 | 164,100 | 174,000 | 179,900 | 185,700 | 191,300 | 196,600 | 201,800 | 206,900 | 211,600 | 216,100 |
| MRCA Veterans                                                                | n/a     | n/a     | n/a     | n/a     | 16,732  | 19,561  | 22,337  | 25,596  | 29,612  | 36,875  | 43,169  | 48,985  | 50,990  | 54,400  | 61,500  | 68,400  | 75,100  | 81,500  | 87,700  | 93,700  | 99,600  | 105,300 | 110,800 |
| DRCA Veterans                                                                | n/a     | n/a     | n/a     | n/a     | 50,223  | 50,757  | 51,388  | 52,019  | 52,588  | 54,242  | 56,341  | 57,679  | 58,335  | 59,200  | 61,100  | 62,900  | 64,600  | 66,300  | 67,800  | 69,200  | 70,500  | 71,700  | 72,700  |
| Total Veterans                                                               | 175,994 | 166,653 | 158,209 | 151,240 | 175,934 | 171,016 | 167,304 | 165,071 | 165,824 | 183,665 | 225,546 | 240,231 | 247,389 | 253,600 | 260,900 | 264,700 | 268,500 | 272,300 | 276,000 | 279,600 | 282,900 | 286,000 | 288,800 |
|                                                                              |         |         |         |         |         |         |         |         |         |         |         |         |         |         |         |         |         |         |         |         |         | , ,     |         |
| Dependants :                                                                 |         |         |         |         |         |         |         |         |         |         |         |         |         |         |         |         |         |         |         |         |         | , ,     | l       |
| Service Pension Dependants                                                   | 83,879  | 78,716  | 73,827  | 69,174  | 64,902  | 60,631  | 56,670  | 51,329  | 47,928  | 45,071  | 42,520  | 40,216  | 38,934  | 37,700  | 35,300  | 33,000  | 30,900  | 29,000  | 27,200  | 25,500  | 24,000  | 22,500  | 21,100  |
| War Widow(er)s                                                               | 101,090 | 96,761  | 91,925  | 86,865  | 81,531  | 75,536  | 69,960  | 64,500  | 59,001  | 53,899  | 49,000  | 44,391  | 42,220  | 40,100  | 35,900  | 32,300  | 29,300  | 26,700  | 24,600  | 22,800  | 21,400  | 20,200  | 19,200  |
| Orphans                                                                      | 190     | 187     | 179     | 171     | 177     | 173     | 150     | 157     | 155     | 150     | 136     | 143     | 153     | 160     | 180     | 180     | 190     | 190     | 190     | 180     | 180     | 170     | 160     |
| Adequate Means of Support (AMS) **                                           | 449     | 431     | 419     | 408     | 398     | 382     | 367     | 355     | 331     | 320     | 304     | 290     | 283     | 280     | 280     | 270     | 270     | 260     | 260     | 250     | 250     | 240     | 230     |
| Age Pension Partners                                                         | 2,161   | 2,008   | 1,850   | 1,716   | 1,545   | 1,470   | 1,408   | 1,324   | 1,257   | 1,248   | 1,285   | 1,284   | 1,281   | 1,200   | 1,100   | 1,000   | 1,000   | 900     | 800     | 800     | 700     | 700     | 600     |
| Commonwealth Seniors Health Cards (CSHC) Dependants                          | 4,153   | 4,100   | 3,849   | 3,694   | 3,214   | 3,055   | 2,835   | 4,449   | 2,660   | 2,621   | 2,475   | 2,277   | 2,161   | 2,100   | 1,900   | 1,700   | 1,600   | 1,400   | 1,300   | 1,200   | 1,100   | 1,100   | 1,000   |
| Defence Force Income Support Supplement (DFISA) Dependants ***               | 7,282   | 6,974   | 6,567   | 6,228   | 5,879   | 5,811   | 5,711   | 5,460   | 5,404   | 5,540   | 5,476   | 5,515   | 5,446   | 0       | 0       | 0       | 0       | 0       | 0       | 0       | 0       | 0       | 0       |
| MRCA Dependants                                                              | n/a     | n/a     | n/a     | n/a     | 158     | 177     | 188     | 219     | 252     | 294     | 336     | 385     | 420     | 400     | 500     | 500     | 500     | 600     | 600     | 600     | 600     | 700     | 700     |
| Other Dependants                                                             | 411     | 425     | 530     | 590     | 2,607   | 2,513   | 2,526   | 2,477   | 2,671   | 2,860   | 4,375   | 4,716   | 5,074   | 5,900   | 7,300   | 8,500   | 9,600   | 10,600  | 11,300  | 12,000  | 12,500  | 12,900  | 13,100  |
| Total Overlap Between Dependant Categories                                   | 4,230   | 4,036   | 3,766   | 3,513   | 3,028   | 2,827   | 2,659   | 3,050   | 2,301   | 2,240   | 2,101   | 1,972   | 1,892   | 1,000   | 900     | 800     | 700     | 600     | 600     | 500     | 500     | 400     | 400     |
| Total Dependants                                                             | 195,385 | 185,566 | 175,380 | 165,333 | 157,383 | 146,921 | 137,156 | 127,220 | 117,358 | 109,760 | 103,806 | 97,245  | 94,080  | 86,800  | 81,500  | 76,800  | 72,700  | 69,000  | 65,800  | 62,900  | 60,300  | 58,000  | 55,700  |
| Total Veterans and Total Dependants Overlap                                  | 3,564   | 3,290   | 2,968   | 2,693   | 1,590   | 1,366   | 1,172   | 1,006   | 894     | 844     | 1,042   | 1,066   | 1,082   | 1,100   | 1,200   | 1,200   | 1,300   | 1,400   | 1,500   | 1,500   | 1,600   | 1,700   | 1,700   |
|                                                                              |         |         |         |         |         |         |         |         |         |         |         |         |         |         |         |         |         |         |         |         |         |         |         |
| Nett Total Clients ****                                                      | 367,815 | 348,929 | 330,621 | 313,880 | 331,727 | 316,571 | 303,288 | 291,285 | 282,314 | 292,674 | 328,310 | 336,410 | 340,387 | 339,300 | 341,300 | 340,300 | 339,900 | 340,000 | 340,400 | 341,000 | 341,700 | 342,300 | 342,800 |

<sup>\*</sup> Starting on 1 January 2022, the Disability Pension has been renamed to the Disability Compensation Payment. This was done to reflect the fact that the Disability Pension is not an income support pension but is instead a compensation payment.

In contrast, the Nett Total Client count also includes any veteran with one or more service related disabilities accepted under the DRCA or the MRCA as well as dependent children of veterans currently receiving student payments under the VCES or MRCAETS

Date of Most Recent Actual Data: 4 January 2022

<sup>\*\*</sup> Adequate Means of Support Pensions (AMS) were granted prior to 6 June 1985. AMS is paid by DVA if the death of an ex-service man or woman is accepted to have been due to war service, and that person's death left a dependant or other near relative without adequate means of support.