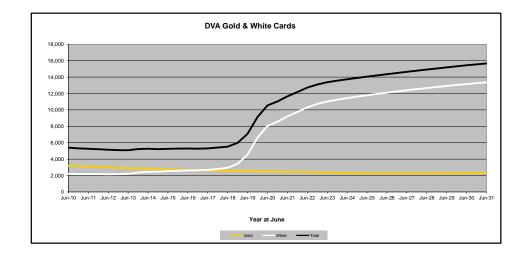

# DVA PROJECTED BENEFICIARY NUMBERS WITH ACTUALS TO 31 DECEMBER 2021 - AUSTRALIA

Executive Summary of DVA Beneficiaries in Receipt of Pension(s), Allowance(s) or Health Care

| BENEFICIARY CATEGORY                                      |              |              |              |              |              | AC           | TUAL DA      | TA           |              |              |              |              |             |              |              |              |              | FORECA       | ST DATA      |              |              |              |              |
|-----------------------------------------------------------|--------------|--------------|--------------|--------------|--------------|--------------|--------------|--------------|--------------|--------------|--------------|--------------|-------------|--------------|--------------|--------------|--------------|--------------|--------------|--------------|--------------|--------------|--------------|
| (Subsets of Net Total Beneficaries on Previous Page)      | June<br>2010 | June<br>2011 | June<br>2012 | June<br>2013 | June<br>2014 | June<br>2015 | June<br>2016 | June<br>2017 | June<br>2018 | June<br>2019 | June<br>2020 | June<br>2021 | Dec<br>2021 | June<br>2022 | June<br>2023 | June<br>2024 | June<br>2025 | June<br>2026 | June<br>2027 | June<br>2028 | June<br>2029 | June<br>2030 | June<br>2031 |
| Health Treatment Card Holders :                           |              |              |              |              |              |              |              |              |              |              |              |              |             |              |              |              |              |              |              |              |              |              |              |
| Gold Cards                                                | 207,945      | 196,619      | 185,031      | 174,168      | 163,578      | 153,033      | 143,635      | 135,263      | 128,517      | 122,536      | 117,072      | 112,146      | 110,025     | 108,000      | 104,100      | 101,200      | 99,000       | 97,400       | 96,300       | 95,500       | 95,000       | 94,800       | 94,600       |
| White Cards                                               | 49,621       | 48,986       | 48,769       | 49,013       | 53,984       | 55,148       | 56,610       | 58,705       | 62,450       | 84,624       | 133,539      | 151,019      | 159,351     | 167,600      | 177,700      | 183,100      | 187,700      | 191,900      | 195,600      | 199,100      | 202,200      | 205,000      | 207,500      |
| Total Health Treatment Cards                              | 257,566      | 245,605      | 233,800      | 223,181      | 217,562      | 208,181      | 200,245      | 193,968      | 190,967      | 207,160      | 250,611      | 263,165      | 269,376     | 275,600      | 281,900      | 284,200      | 286,700      | 289,200      | 291,900      | 294,600      | 297,200      | 299,700      | 302,100      |
| Repatriation Pharmaceutical Benefits Cards (Orange Cards) | 10,614       | 9,293        | 7,996        | 6,817        | 5,744        | 4,709        | 3,799        | 3,024        | 2,315        | 1,774        | 1,330        | 981          | 807         | 700          | 500          | 300          | 200          | 100          | 100          | 0            | 0            | 0            | 0            |
| Other Income Support Categories:                          |              |              |              |              |              |              |              |              |              |              |              |              |             |              |              |              |              |              |              |              |              |              | <br>         |
| Income Support Supplement                                 | 77,584       | 73,970       | 69,989       | 65,730       | 61,463       | 56,725       | 52,292       | 47,036       | 42,464       | 38,403       | 34,571       | 30,984       | 29,357      | 27,800       | 24,700       | 22,100       | 19,800       | 17,900       | 16,300       | 15,000       | 13,900       | 13,000       | 12,200       |
| Age Pensioners                                            | 5,167        | 4,779        | 4,412        | 4,121        | 3,833        | 3,658        | 3,538        | 3,380        | 3,225        | 3,338        | 3,379        | 3,427        | 3,438       | 3,400        | 3,300        | 3,300        | 3,300        | 3,300        | 3,300        | 3,400        | 3,400        | 3,400        | 3,400        |
| Commonwealth Seniors Health Cards (CSHC)                  | 7,269        | 7,014        | 6,428        | 6,069        | 5,150        | 4,698        | 4,321        | 7,222        | 4,098        | 4,092        | 3,954        | 3,670        | 3,533       | 3,400        | 3,200        | 3,000        | 2,800        | 2,600        | 2,500        | 2,300        | 2,200        | 2,100        | 1,900        |
| Defence Force Income Support Supplement (DFISA) (a)       | 18,678       | 17,941       | 17,050       | 16,159       | 15,447       | 15,192       | 14,784       | 14,174       | 13,933       | 14,328       | 14,212       | 14,270       | 14,154      | 0            | 0            | 0            | 0            | 0            | 0            | 0            | 0            | 0            | 0            |
| Total Income Support Beneficiaries (b)                    |              |              |              |              |              |              |              |              |              |              |              |              |             | 113,700      |              |              |              |              |              |              | 71,100       | 66,800       | 62,700       |
| Total Disability Compensation Beneficiaries (c)           | 222,876      | 212,749      | 202,154      | 192,236      | 182,345      | 171,874      | 162,247      | 153,463      | 144,843      | 137,352      | 131,050      | 124,823      | 121,275     | 118,200      | 112,300      | 107,200      | 102,800      | 98,900       | 95,500       | 92,500       | 89,700       | 87,100       | 84,700       |

- (a) DFISA was abolished on 1 January 2022, since the payment became redundant when DVA's Disability Compensation Payment and some other relevant DVA payments were exempted from means tests for social security income support.
- (b) Includes veteran service pensions, dependant service pensions, income support supplement, age pensions, commonwealth seniors health cards and DFISA recipients.
- (c) Includes disability, war widow, orphan and adequate means of support pensions.