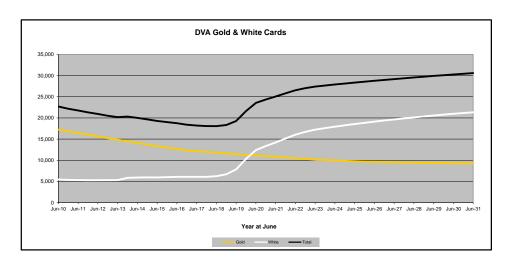

# DVA PROJECTED BENEFICIARY NUMBERS WITH ACTUALS TO 31 DECEMBER 2021 - AUSTRALIA

Executive Summary of DVA Beneficiaries in Receipt of Pension(s), Allowance(s) or Health Care

| BENEFICIARY CATEGORY                                      |              |              |              |              |              | AC           | TUAL DA      | TA           |              |              |              |              |             |              |              |              |              | FORECA       | ST DATA      |              |              |              |              |
|-----------------------------------------------------------|--------------|--------------|--------------|--------------|--------------|--------------|--------------|--------------|--------------|--------------|--------------|--------------|-------------|--------------|--------------|--------------|--------------|--------------|--------------|--------------|--------------|--------------|--------------|
| (Subsets of Net Total Beneficaries on Previous Page)      | June<br>2010 | June<br>2011 | June<br>2012 | June<br>2013 | June<br>2014 | June<br>2015 | June<br>2016 | June<br>2017 | June<br>2018 | June<br>2019 | June<br>2020 | June<br>2021 | Dec<br>2021 | June<br>2022 | June<br>2023 | June<br>2024 | June<br>2025 | June<br>2026 | June<br>2027 | June<br>2028 | June<br>2029 | June<br>2030 | June<br>2031 |
| Health Treatment Card Holders :                           |              |              |              |              |              |              |              |              |              |              |              |              |             |              |              |              |              |              |              |              |              |              |              |
| Gold Cards                                                | 207,945      | 196,619      | 185,031      | 174,168      | 163,578      | 153,033      | 143,635      | 135,263      | 128,517      | 122,536      | 117,072      | 112,146      | 110,025     | 108,000      | 104,100      | 101,200      | 99,000       | 97,400       | 96,300       | 95,500       | 95,000       | 94,800       | 94,600       |
| White Cards                                               | 49,621       | 48,986       | 48,769       | 49,013       | 53,984       | 55,148       | 56,610       | 58,705       | 62,450       | 84,624       | 133,539      | 151,019      | 159,351     | 167,600      | 177,700      | 183,100      | 187,700      | 191,900      | 195,600      | 199,100      | 202,200      | 205,000      | 207,500      |
| Total Health Treatment Cards                              | 257,566      | 245,605      | 233,800      | 223,181      | 217,562      | 208,181      | 200,245      | 193,968      | 190,967      | 207,160      | 250,611      | 263,165      | 269,376     | 275,600      | 281,900      | 284,200      | 286,700      | 289,200      | 291,900      | 294,600      | 297,200      | 299,700      | 302,100      |
| Repatriation Pharmaceutical Benefits Cards (Orange Cards) | 10,614       | 9,293        | 7,996        | 6,817        | 5,744        | 4,709        | 3,799        | 3,024        | 2,315        | 1,774        | 1,330        | 981          | 807         | 700          | 500          | 300          | 200          | 100          | 100          | 0            | 0            | 0            | 0            |
| Other Income Support Categories:                          |              |              |              |              |              |              |              |              |              |              |              |              |             |              |              |              |              |              |              |              |              |              | <br>         |
| Income Support Supplement                                 | 77,584       | 73,970       | 69,989       | 65,730       | 61,463       | 56,725       | 52,292       | 47,036       | 42,464       | 38,403       | 34,571       | 30,984       | 29,357      | 27,800       | 24,700       | 22,100       | 19,800       | 17,900       | 16,300       | 15,000       | 13,900       | 13,000       | 12,200       |
| Age Pensioners                                            | 5,167        | 4,779        | 4,412        | 4,121        | 3,833        | 3,658        | 3,538        | 3,380        | 3,225        | 3,338        | 3,379        | 3,427        | 3,438       | 3,400        | 3,300        | 3,300        | 3,300        | 3,300        | 3,300        | 3,400        | 3,400        | 3,400        | 3,400        |
| Commonwealth Seniors Health Cards (CSHC)                  | 7,269        | 7,014        | 6,428        | 6,069        | 5,150        | 4,698        | 4,321        | 7,222        | 4,098        | 4,092        | 3,954        | 3,670        | 3,533       | 3,400        | 3,200        | 3,000        | 2,800        | 2,600        | 2,500        | 2,300        | 2,200        | 2,100        | 1,900        |
| Defence Force Income Support Supplement (DFISA) (a)       | 18,678       | 17,941       | 17,050       | 16,159       | 15,447       | 15,192       | 14,784       | 14,174       | 13,933       | 14,328       | 14,212       | 14,270       | 14,154      | 0            | 0            | 0            | 0            | 0            | 0            | 0            | 0            | 0            | 0            |
| Total Income Support Beneficiaries (b)                    |              |              |              |              |              |              |              |              |              |              |              |              |             | 113,700      |              |              |              |              |              |              | 71,100       | 66,800       | 62,700       |
| Total Disability Compensation Beneficiaries (c)           | 222,876      | 212,749      | 202,154      | 192,236      | 182,345      | 171,874      | 162,247      | 153,463      | 144,843      | 137,352      | 131,050      | 124,823      | 121,275     | 118,200      | 112,300      | 107,200      | 102,800      | 98,900       | 95,500       | 92,500       | 89,700       | 87,100       | 84,700       |