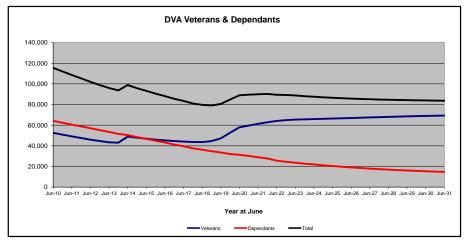

### DVA PROJECTED BENEFICIARY NUMBERS WITH ACTUALS TO 31 DECEMBER 2021 - AUSTRALIA

Executive Summary of DVA Beneficiaries in Receipt of Pension(s), Allowance(s) or Health Care

| BENEFICIARY CATEGORY                                                         |         |         |         |         |         | AC      | TUAL DA | NΤΑ     |         |         |         |         |         |         |         |         |         | FORECA  | ST DATA |         |         |         |         |
|------------------------------------------------------------------------------|---------|---------|---------|---------|---------|---------|---------|---------|---------|---------|---------|---------|---------|---------|---------|---------|---------|---------|---------|---------|---------|---------|---------|
|                                                                              | June    | Dec     | June    |
|                                                                              | 2010    | 2011    | 2012    | 2013    | 2014    | 2015    | 2016    | 2017    | 2018    | 2019    | 2020    | 2021    | 2021    | 2022    | 2023    | 2024    | 2025    | 2026    | 2027    | 2028    | 2029    | 2030    | 2031    |
| Veterans :                                                                   |         |         |         |         |         |         |         |         |         |         |         |         |         |         |         |         |         |         |         |         |         |         | 1       |
| Disability Compensation Payment Recipients*                                  | 122,355 | 116,498 | 110,644 | 105,705 | 101,059 | 96,493  | 92,374  | 88,974  | 85,811  | 83,363  | 81,918  | 80,252  | 78,850  | 77,900  | 76,100  | 74,500  | 73,200  | 71,800  | 70,600  | 69,300  | 68,000  | 66,600  | 65,100  |
| Age Pension Veterans (Included Above)                                        | 3,006   | 2,771   | 2,562   | 2,405   | 2,244   | 2,151   | 2,097   | 2,026   | 1,940   | 2,058   | 2,096   | 2,148   | 2,159   | 2,200   | 2,200   | 2,300   | 2,300   | 2,400   | 2,500   | 2,500   | 2,600   | 2,600   | 2,700   |
| Service Pension Veterans                                                     | 95,363  | 88,652  | 82,229  | 76,523  | 71,266  | 66,016  | 61,504  | 55,641  | 52,011  | 48,958  | 46,244  | 43,844  | 42,593  | 41,400  | 39,100  | 37,000  | 35,000  | 33,100  | 31,200  | 29,400  | 27,600  | 25,900  | 24,100  |
| Disability Compensation Payment Recipient & Service Pension Veteran Overlap* | 62,077  | 58,300  | 54,638  | 51,371  | 48,307  | 45,206  | 42,542  | 38,738  | 36,604  | 34,688  | 32,988  | 31,454  | 30,624  | 29,800  | 28,200  | 26,800  | 25,300  | 23,900  | 22,400  | 21,000  | 19,500  | 18,100  | 16,600  |
| Treatment Cards, Allowances or Accepted Disabilities Only                    | 20,353  | 19,803  | 19,974  | 20,383  | 51,867  | 53,713  | 55,968  | 59,194  | 64,606  | 86,032  | 130,372 | 147,589 | 156,570 | 164,100 | 174,000 | 179,900 | 185,700 | 191,300 | 196,600 | 201,800 | 206,900 | 211,600 | 216,100 |
| MRCA Veterans                                                                | n/a     | n/a     | n/a     | n/a     | 16,732  | 19,561  | 22,337  | 25,596  | 29,612  | 36,875  | 43,169  | 48,985  | 50,990  | 54,400  | 61,500  | 68,400  | 75,100  | 81,500  | 87,700  | 93,700  | 99,600  | 105,300 | 110,800 |
| DRCA Veterans                                                                | n/a     | n/a     | n/a     | n/a     | 50,223  | 50,757  | 51,388  | 52,019  | 52,588  | 54,242  | 56,341  | 57,679  | 58,335  | 59,200  | 61,100  | 62,900  | 64,600  | 66,300  | 67,800  | 69,200  | 70,500  | 71,700  | 72,700  |
| Total Veterans                                                               | 175,994 | 166,653 | 158,209 | 151,240 | 175,934 | 171,016 | 167,304 | 165,071 | 165,824 | 183,665 | 225,546 | 240,231 | 247,389 | 253,600 | 260,900 | 264,700 | 268,500 | 272,300 | 276,000 | 279,600 | 282,900 | 286,000 | 288,800 |
|                                                                              |         |         |         |         |         |         |         |         |         |         |         |         |         |         |         |         |         |         |         |         |         | , ,     |         |
| Dependants :                                                                 |         |         |         |         |         |         |         |         |         |         |         |         |         |         |         |         |         |         |         |         |         | , ,     | l       |
| Service Pension Dependants                                                   | 83,879  | 78,716  | 73,827  | 69,174  | 64,902  | 60,631  | 56,670  | 51,329  | 47,928  | 45,071  | 42,520  | 40,216  | 38,934  | 37,700  | 35,300  | 33,000  | 30,900  | 29,000  | 27,200  | 25,500  | 24,000  | 22,500  | 21,100  |
| War Widow(er)s                                                               | 101,090 | 96,761  | 91,925  | 86,865  | 81,531  | 75,536  | 69,960  | 64,500  | 59,001  | 53,899  | 49,000  | 44,391  | 42,220  | 40,100  | 35,900  | 32,300  | 29,300  | 26,700  | 24,600  | 22,800  | 21,400  | 20,200  | 19,200  |
| Orphans                                                                      | 190     | 187     | 179     | 171     | 177     | 173     | 150     | 157     | 155     | 150     | 136     | 143     | 153     | 160     | 180     | 180     | 190     | 190     | 190     | 180     | 180     | 170     | 160     |
| Adequate Means of Support (AMS) **                                           | 449     | 431     | 419     | 408     | 398     | 382     | 367     | 355     | 331     | 320     | 304     | 290     | 283     | 280     | 280     | 270     | 270     | 260     | 260     | 250     | 250     | 240     | 230     |
| Age Pension Partners                                                         | 2,161   | 2,008   | 1,850   | 1,716   | 1,545   | 1,470   | 1,408   | 1,324   | 1,257   | 1,248   | 1,285   | 1,284   | 1,281   | 1,200   | 1,100   | 1,000   | 1,000   | 900     | 800     | 800     | 700     | 700     | 600     |
| Commonwealth Seniors Health Cards (CSHC) Dependants                          | 4,153   | 4,100   | 3,849   | 3,694   | 3,214   | 3,055   | 2,835   | 4,449   | 2,660   | 2,621   | 2,475   | 2,277   | 2,161   | 2,100   | 1,900   | 1,700   | 1,600   | 1,400   | 1,300   | 1,200   | 1,100   | 1,100   | 1,000   |
| Defence Force Income Support Supplement (DFISA) Dependants ***               | 7,282   | 6,974   | 6,567   | 6,228   | 5,879   | 5,811   | 5,711   | 5,460   | 5,404   | 5,540   | 5,476   | 5,515   | 5,446   | 0       | 0       | 0       | 0       | 0       | 0       | 0       | 0       | 0       | 0       |
| MRCA Dependants                                                              | n/a     | n/a     | n/a     | n/a     | 158     | 177     | 188     | 219     | 252     | 294     | 336     | 385     | 420     | 400     | 500     | 500     | 500     | 600     | 600     | 600     | 600     | 700     | 700     |
| Other Dependants                                                             | 411     | 425     | 530     | 590     | 2,607   | 2,513   | 2,526   | 2,477   | 2,671   | 2,860   | 4,375   | 4,716   | 5,074   | 5,900   | 7,300   | 8,500   | 9,600   | 10,600  | 11,300  | 12,000  | 12,500  | 12,900  | 13,100  |
| Total Overlap Between Dependant Categories                                   | 4,230   | 4,036   | 3,766   | 3,513   | 3,028   | 2,827   | 2,659   | 3,050   | 2,301   | 2,240   | 2,101   | 1,972   | 1,892   | 1,000   | 900     | 800     | 700     | 600     | 600     | 500     | 500     | 400     | 400     |
| Total Dependants                                                             | 195,385 | 185,566 | 175,380 | 165,333 | 157,383 | 146,921 | 137,156 | 127,220 | 117,358 | 109,760 | 103,806 | 97,245  | 94,080  | 86,800  | 81,500  | 76,800  | 72,700  | 69,000  | 65,800  | 62,900  | 60,300  | 58,000  | 55,700  |
| Total Veterans and Total Dependants Overlap                                  | 3,564   | 3,290   | 2,968   | 2,693   | 1,590   | 1,366   | 1,172   | 1,006   | 894     | 844     | 1,042   | 1,066   | 1,082   | 1,100   | 1,200   | 1,200   | 1,300   | 1,400   | 1,500   | 1,500   | 1,600   | 1,700   | 1,700   |
|                                                                              |         |         |         |         |         |         |         |         |         |         |         |         |         |         |         |         |         |         |         |         |         |         |         |
| Nett Total Clients ****                                                      | 367,815 | 348,929 | 330,621 | 313,880 | 331,727 | 316,571 | 303,288 | 291,285 | 282,314 | 292,674 | 328,310 | 336,410 | 340,387 | 339,300 | 341,300 | 340,300 | 339,900 | 340,000 | 340,400 | 341,000 | 341,700 | 342,300 | 342,800 |

<sup>\*</sup> Starting on 1 January 2022, the Disability Pension has been renamed to the Disability Compensation Payment. This was done to reflect the fact that the Disability Pension is not an income support pension but is instead a compensation payment.

In contrast, the Nett Total Client count also includes any veteran with one or more service related disabilities accepted under the DRCA or the MRCA as well as dependent children of veterans currently receiving student payments under the VCES or MRCAETS

Date of Most Recent Actual Data: 4 January 2022

<sup>\*\*</sup> Adequate Means of Support Pensions (AMS) were granted prior to 6 June 1985. AMS is paid by DVA if the death of an ex-service man or woman is accepted to have been due to war service, and that person's death left a dependant or other near relative without adequate means of support.