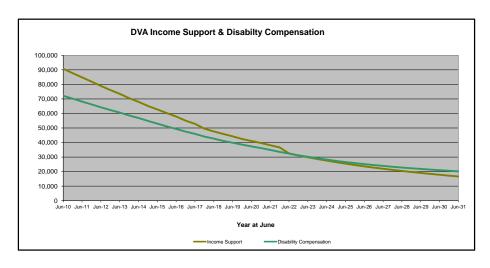

# DVA PROJECTED BENEFICIARY NUMBERS WITH ACTUALS TO 31 DECEMBER 2021 - AUSTRALIA

Executive Summary of DVA Beneficiaries in Receipt of Pension(s), Allowance(s) or Health Care

| BENEFICIARY CATEGORY                                      |              |              |              |              |              | AC           | TUAL DA      | TA           |              |              |              |              |             |              |              |              |              | FORECA       | ST DATA      |              |              |              |              |
|-----------------------------------------------------------|--------------|--------------|--------------|--------------|--------------|--------------|--------------|--------------|--------------|--------------|--------------|--------------|-------------|--------------|--------------|--------------|--------------|--------------|--------------|--------------|--------------|--------------|--------------|
| (Subsets of Net Total Beneficaries on Previous Page)      | June<br>2010 | June<br>2011 | June<br>2012 | June<br>2013 | June<br>2014 | June<br>2015 | June<br>2016 | June<br>2017 | June<br>2018 | June<br>2019 | June<br>2020 | June<br>2021 | Dec<br>2021 | June<br>2022 | June<br>2023 | June<br>2024 | June<br>2025 | June<br>2026 | June<br>2027 | June<br>2028 | June<br>2029 | June<br>2030 | June<br>2031 |
| Health Treatment Card Holders :                           |              |              |              |              |              |              |              |              |              |              |              |              |             |              |              |              |              |              |              |              |              |              |              |
| Gold Cards                                                | 207,945      | 196,619      | 185,031      | 174,168      | 163,578      | 153,033      | 143,635      | 135,263      | 128,517      | 122,536      | 117,072      | 112,146      | 110,025     | 108,000      | 104,100      | 101,200      | 99,000       | 97,400       | 96,300       | 95,500       | 95,000       | 94,800       | 94,600       |
| White Cards                                               | 49,621       | 48,986       | 48,769       | 49,013       | 53,984       | 55,148       | 56,610       | 58,705       | 62,450       | 84,624       | 133,539      | 151,019      | 159,351     | 167,600      | 177,700      | 183,100      | 187,700      | 191,900      | 195,600      | 199,100      | 202,200      | 205,000      | 207,500      |
| Total Health Treatment Cards                              | 257,566      | 245,605      | 233,800      | 223,181      | 217,562      | 208,181      | 200,245      | 193,968      | 190,967      | 207,160      | 250,611      | 263,165      | 269,376     | 275,600      | 281,900      | 284,200      | 286,700      | 289,200      | 291,900      | 294,600      | 297,200      | 299,700      | 302,100      |
| Repatriation Pharmaceutical Benefits Cards (Orange Cards) | 10,614       | 9,293        | 7,996        | 6,817        | 5,744        | 4,709        | 3,799        | 3,024        | 2,315        | 1,774        | 1,330        | 981          | 807         | 700          | 500          | 300          | 200          | 100          | 100          | 0            | 0            | 0            | 0            |
| Other Income Support Categories:                          |              |              |              |              |              |              |              |              |              |              |              |              |             |              |              |              |              |              |              |              |              |              | <br>         |
| Income Support Supplement                                 | 77,584       | 73,970       | 69,989       | 65,730       | 61,463       | 56,725       | 52,292       | 47,036       | 42,464       | 38,403       | 34,571       | 30,984       | 29,357      | 27,800       | 24,700       | 22,100       | 19,800       | 17,900       | 16,300       | 15,000       | 13,900       | 13,000       | 12,200       |
| Age Pensioners                                            | 5,167        | 4,779        | 4,412        | 4,121        | 3,833        | 3,658        | 3,538        | 3,380        | 3,225        | 3,338        | 3,379        | 3,427        | 3,438       | 3,400        | 3,300        | 3,300        | 3,300        | 3,300        | 3,300        | 3,400        | 3,400        | 3,400        | 3,400        |
| Commonwealth Seniors Health Cards (CSHC)                  | 7,269        | 7,014        | 6,428        | 6,069        | 5,150        | 4,698        | 4,321        | 7,222        | 4,098        | 4,092        | 3,954        | 3,670        | 3,533       | 3,400        | 3,200        | 3,000        | 2,800        | 2,600        | 2,500        | 2,300        | 2,200        | 2,100        | 1,900        |
| Defence Force Income Support Supplement (DFISA) (a)       | 18,678       | 17,941       | 17,050       | 16,159       | 15,447       | 15,192       | 14,784       | 14,174       | 13,933       | 14,328       | 14,212       | 14,270       | 14,154      | 0            | 0            | 0            | 0            | 0            | 0            | 0            | 0            | 0            | 0            |
| Total Income Support Beneficiaries (b)                    |              |              |              |              |              |              |              |              |              |              |              |              |             | 113,700      |              |              |              |              |              |              | 71,100       | 66,800       | 62,700       |
| Total Disability Compensation Beneficiaries (c)           | 222,876      | 212,749      | 202,154      | 192,236      | 182,345      | 171,874      | 162,247      | 153,463      | 144,843      | 137,352      | 131,050      | 124,823      | 121,275     | 118,200      | 112,300      | 107,200      | 102,800      | 98,900       | 95,500       | 92,500       | 89,700       | 87,100       | 84,700       |

- (a) DFISA was abolished on 1 January 2022, since the payment became redundant when DVA's Disability Compensation Payment and some other relevant DVA payments were exempted from means tests for social security income support.
- (b) Includes veteran service pensions, dependant service pensions, income support supplement, age pensions, commonwealth seniors health cards and DFISA recipients.
- (c) Includes disability, war widow, orphan and adequate means of support pensions.