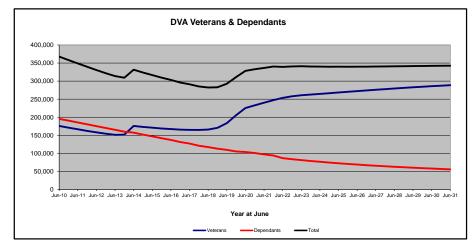

### DVA PROJECTED BENEFICIARY NUMBERS WITH ACTUALS TO 31 DECEMBER 2021 - AUSTRALIA

Executive Summary of DVA Beneficiaries in Receipt of Pension(s), Allowance(s) or Health Care

| BENEFICIARY CATEGORY                                                         |         |         |         |         |         | AC      | TUAL DA | NΤΑ     |         |         |         |         |         |         |         |         |         | FORECA  | ST DATA |         |         |         |         |
|------------------------------------------------------------------------------|---------|---------|---------|---------|---------|---------|---------|---------|---------|---------|---------|---------|---------|---------|---------|---------|---------|---------|---------|---------|---------|---------|---------|
|                                                                              | June    | Dec     | June    |
|                                                                              | 2010    | 2011    | 2012    | 2013    | 2014    | 2015    | 2016    | 2017    | 2018    | 2019    | 2020    | 2021    | 2021    | 2022    | 2023    | 2024    | 2025    | 2026    | 2027    | 2028    | 2029    | 2030    | 2031    |
| Veterans :                                                                   |         |         |         |         |         |         |         |         |         |         |         |         |         |         |         |         |         |         |         |         |         |         | 1       |
| Disability Compensation Payment Recipients*                                  | 122,355 | 116,498 | 110,644 | 105,705 | 101,059 | 96,493  | 92,374  | 88,974  | 85,811  | 83,363  | 81,918  | 80,252  | 78,850  | 77,900  | 76,100  | 74,500  | 73,200  | 71,800  | 70,600  | 69,300  | 68,000  | 66,600  | 65,100  |
| Age Pension Veterans (Included Above)                                        | 3,006   | 2,771   | 2,562   | 2,405   | 2,244   | 2,151   | 2,097   | 2,026   | 1,940   | 2,058   | 2,096   | 2,148   | 2,159   | 2,200   | 2,200   | 2,300   | 2,300   | 2,400   | 2,500   | 2,500   | 2,600   | 2,600   | 2,700   |
| Service Pension Veterans                                                     | 95,363  | 88,652  | 82,229  | 76,523  | 71,266  | 66,016  | 61,504  | 55,641  | 52,011  | 48,958  | 46,244  | 43,844  | 42,593  | 41,400  | 39,100  | 37,000  | 35,000  | 33,100  | 31,200  | 29,400  | 27,600  | 25,900  | 24,100  |
| Disability Compensation Payment Recipient & Service Pension Veteran Overlap* | 62,077  | 58,300  | 54,638  | 51,371  | 48,307  | 45,206  | 42,542  | 38,738  | 36,604  | 34,688  | 32,988  | 31,454  | 30,624  | 29,800  | 28,200  | 26,800  | 25,300  | 23,900  | 22,400  | 21,000  | 19,500  | 18,100  | 16,600  |
| Treatment Cards, Allowances or Accepted Disabilities Only                    | 20,353  | 19,803  | 19,974  | 20,383  | 51,867  | 53,713  | 55,968  | 59,194  | 64,606  | 86,032  | 130,372 | 147,589 | 156,570 | 164,100 | 174,000 | 179,900 | 185,700 | 191,300 | 196,600 | 201,800 | 206,900 | 211,600 | 216,100 |
| MRCA Veterans                                                                | n/a     | n/a     | n/a     | n/a     | 16,732  | 19,561  | 22,337  | 25,596  | 29,612  | 36,875  | 43,169  | 48,985  | 50,990  | 54,400  | 61,500  | 68,400  | 75,100  | 81,500  | 87,700  | 93,700  | 99,600  | 105,300 | 110,800 |
| DRCA Veterans                                                                | n/a     | n/a     | n/a     | n/a     | 50,223  | 50,757  | 51,388  | 52,019  | 52,588  | 54,242  | 56,341  | 57,679  | 58,335  | 59,200  | 61,100  | 62,900  | 64,600  | 66,300  | 67,800  | 69,200  | 70,500  | 71,700  | 72,700  |
| Total Veterans                                                               | 175,994 | 166,653 | 158,209 | 151,240 | 175,934 | 171,016 | 167,304 | 165,071 | 165,824 | 183,665 | 225,546 | 240,231 | 247,389 | 253,600 | 260,900 | 264,700 | 268,500 | 272,300 | 276,000 | 279,600 | 282,900 | 286,000 | 288,800 |
|                                                                              |         |         |         |         |         |         |         |         |         |         |         |         |         |         |         |         |         |         |         |         |         | , ,     |         |
| Dependants :                                                                 |         |         |         |         |         |         |         |         |         |         |         |         |         |         |         |         |         |         |         |         |         | , ,     | l       |
| Service Pension Dependants                                                   | 83,879  | 78,716  | 73,827  | 69,174  | 64,902  | 60,631  | 56,670  | 51,329  | 47,928  | 45,071  | 42,520  | 40,216  | 38,934  | 37,700  | 35,300  | 33,000  | 30,900  | 29,000  | 27,200  | 25,500  | 24,000  | 22,500  | 21,100  |
| War Widow(er)s                                                               | 101,090 | 96,761  | 91,925  | 86,865  | 81,531  | 75,536  | 69,960  | 64,500  | 59,001  | 53,899  | 49,000  | 44,391  | 42,220  | 40,100  | 35,900  | 32,300  | 29,300  | 26,700  | 24,600  | 22,800  | 21,400  | 20,200  | 19,200  |
| Orphans                                                                      | 190     | 187     | 179     | 171     | 177     | 173     | 150     | 157     | 155     | 150     | 136     | 143     | 153     | 160     | 180     | 180     | 190     | 190     | 190     | 180     | 180     | 170     | 160     |
| Adequate Means of Support (AMS) **                                           | 449     | 431     | 419     | 408     | 398     | 382     | 367     | 355     | 331     | 320     | 304     | 290     | 283     | 280     | 280     | 270     | 270     | 260     | 260     | 250     | 250     | 240     | 230     |
| Age Pension Partners                                                         | 2,161   | 2,008   | 1,850   | 1,716   | 1,545   | 1,470   | 1,408   | 1,324   | 1,257   | 1,248   | 1,285   | 1,284   | 1,281   | 1,200   | 1,100   | 1,000   | 1,000   | 900     | 800     | 800     | 700     | 700     | 600     |
| Commonwealth Seniors Health Cards (CSHC) Dependants                          | 4,153   | 4,100   | 3,849   | 3,694   | 3,214   | 3,055   | 2,835   | 4,449   | 2,660   | 2,621   | 2,475   | 2,277   | 2,161   | 2,100   | 1,900   | 1,700   | 1,600   | 1,400   | 1,300   | 1,200   | 1,100   | 1,100   | 1,000   |
| Defence Force Income Support Supplement (DFISA) Dependants ***               | 7,282   | 6,974   | 6,567   | 6,228   | 5,879   | 5,811   | 5,711   | 5,460   | 5,404   | 5,540   | 5,476   | 5,515   | 5,446   | 0       | 0       | 0       | 0       | 0       | 0       | 0       | 0       | 0       | 0       |
| MRCA Dependants                                                              | n/a     | n/a     | n/a     | n/a     | 158     | 177     | 188     | 219     | 252     | 294     | 336     | 385     | 420     | 400     | 500     | 500     | 500     | 600     | 600     | 600     | 600     | 700     | 700     |
| Other Dependants                                                             | 411     | 425     | 530     | 590     | 2,607   | 2,513   | 2,526   | 2,477   | 2,671   | 2,860   | 4,375   | 4,716   | 5,074   | 5,900   | 7,300   | 8,500   | 9,600   | 10,600  | 11,300  | 12,000  | 12,500  | 12,900  | 13,100  |
| Total Overlap Between Dependant Categories                                   | 4,230   | 4,036   | 3,766   | 3,513   | 3,028   | 2,827   | 2,659   | 3,050   | 2,301   | 2,240   | 2,101   | 1,972   | 1,892   | 1,000   | 900     | 800     | 700     | 600     | 600     | 500     | 500     | 400     | 400     |
| Total Dependants                                                             | 195,385 | 185,566 | 175,380 | 165,333 | 157,383 | 146,921 | 137,156 | 127,220 | 117,358 | 109,760 | 103,806 | 97,245  | 94,080  | 86,800  | 81,500  | 76,800  | 72,700  | 69,000  | 65,800  | 62,900  | 60,300  | 58,000  | 55,700  |
| Total Veterans and Total Dependants Overlap                                  | 3,564   | 3,290   | 2,968   | 2,693   | 1,590   | 1,366   | 1,172   | 1,006   | 894     | 844     | 1,042   | 1,066   | 1,082   | 1,100   | 1,200   | 1,200   | 1,300   | 1,400   | 1,500   | 1,500   | 1,600   | 1,700   | 1,700   |
|                                                                              |         |         |         |         |         |         |         |         |         |         |         |         |         |         |         |         |         |         |         |         |         |         |         |
| Nett Total Clients ****                                                      | 367,815 | 348,929 | 330,621 | 313,880 | 331,727 | 316,571 | 303,288 | 291,285 | 282,314 | 292,674 | 328,310 | 336,410 | 340,387 | 339,300 | 341,300 | 340,300 | 339,900 | 340,000 | 340,400 | 341,000 | 341,700 | 342,300 | 342,800 |