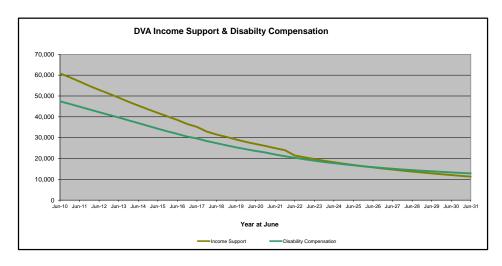

# DVA PROJECTED BENEFICIARY NUMBERS WITH ACTUALS TO 31 DECEMBER 2021 - AUSTRALIA

Executive Summary of DVA Beneficiaries in Receipt of Pension(s), Allowance(s) or Health Care

| BENEFICIARY CATEGORY                                      |              |              |              |              |              | AC           | TUAL DA      | TA           |              |              |              |              |             |              |              |              |              | FORECA       | ST DATA      |              |              |              |              |
|-----------------------------------------------------------|--------------|--------------|--------------|--------------|--------------|--------------|--------------|--------------|--------------|--------------|--------------|--------------|-------------|--------------|--------------|--------------|--------------|--------------|--------------|--------------|--------------|--------------|--------------|
| (Subsets of Net Total Beneficaries on Previous Page)      | June<br>2010 | June<br>2011 | June<br>2012 | June<br>2013 | June<br>2014 | June<br>2015 | June<br>2016 | June<br>2017 | June<br>2018 | June<br>2019 | June<br>2020 | June<br>2021 | Dec<br>2021 | June<br>2022 | June<br>2023 | June<br>2024 | June<br>2025 | June<br>2026 | June<br>2027 | June<br>2028 | June<br>2029 | June<br>2030 | June<br>2031 |
| Health Treatment Card Holders :                           |              |              |              |              |              |              |              |              |              |              |              |              |             |              |              |              |              |              |              |              |              |              |              |
| Gold Cards                                                | 207,945      | 196,619      | 185,031      | 174,168      | 163,578      | 153,033      | 143,635      | 135,263      | 128,517      | 122,536      | 117,072      | 112,146      | 110,025     | 108,000      | 104,100      | 101,200      | 99,000       | 97,400       | 96,300       | 95,500       | 95,000       | 94,800       | 94,600       |
| White Cards                                               | 49,621       | 48,986       | 48,769       | 49,013       | 53,984       | 55,148       | 56,610       | 58,705       | 62,450       | 84,624       | 133,539      | 151,019      | 159,351     | 167,600      | 177,700      | 183,100      | 187,700      | 191,900      | 195,600      | 199,100      | 202,200      | 205,000      | 207,500      |
| Total Health Treatment Cards                              | 257,566      | 245,605      | 233,800      | 223,181      | 217,562      | 208,181      | 200,245      | 193,968      | 190,967      | 207,160      | 250,611      | 263,165      | 269,376     | 275,600      | 281,900      | 284,200      | 286,700      | 289,200      | 291,900      | 294,600      | 297,200      | 299,700      | 302,100      |
| Repatriation Pharmaceutical Benefits Cards (Orange Cards) | 10,614       | 9,293        | 7,996        | 6,817        | 5,744        | 4,709        | 3,799        | 3,024        | 2,315        | 1,774        | 1,330        | 981          | 807         | 700          | 500          | 300          | 200          | 100          | 100          | 0            | 0            | 0            | 0            |
| Other Income Support Categories:                          |              |              |              |              |              |              |              |              |              |              |              |              |             |              |              |              |              |              |              |              |              |              | <br>         |
| Income Support Supplement                                 | 77,584       | 73,970       | 69,989       | 65,730       | 61,463       | 56,725       | 52,292       | 47,036       | 42,464       | 38,403       | 34,571       | 30,984       | 29,357      | 27,800       | 24,700       | 22,100       | 19,800       | 17,900       | 16,300       | 15,000       | 13,900       | 13,000       | 12,200       |
| Age Pensioners                                            | 5,167        | 4,779        | 4,412        | 4,121        | 3,833        | 3,658        | 3,538        | 3,380        | 3,225        | 3,338        | 3,379        | 3,427        | 3,438       | 3,400        | 3,300        | 3,300        | 3,300        | 3,300        | 3,300        | 3,400        | 3,400        | 3,400        | 3,400        |
| Commonwealth Seniors Health Cards (CSHC)                  | 7,269        | 7,014        | 6,428        | 6,069        | 5,150        | 4,698        | 4,321        | 7,222        | 4,098        | 4,092        | 3,954        | 3,670        | 3,533       | 3,400        | 3,200        | 3,000        | 2,800        | 2,600        | 2,500        | 2,300        | 2,200        | 2,100        | 1,900        |
| Defence Force Income Support Supplement (DFISA) (a)       | 18,678       | 17,941       | 17,050       | 16,159       | 15,447       | 15,192       | 14,784       | 14,174       | 13,933       | 14,328       | 14,212       | 14,270       | 14,154      | 0            | 0            | 0            | 0            | 0            | 0            | 0            | 0            | 0            | 0            |
| Total Income Support Beneficiaries (b)                    |              |              |              |              |              |              |              |              |              |              |              |              |             | 113,700      |              |              |              |              |              |              | 71,100       | 66,800       | 62,700       |
| Total Disability Compensation Beneficiaries (c)           | 222,876      | 212,749      | 202,154      | 192,236      | 182,345      | 171,874      | 162,247      | 153,463      | 144,843      | 137,352      | 131,050      | 124,823      | 121,275     | 118,200      | 112,300      | 107,200      | 102,800      | 98,900       | 95,500       | 92,500       | 89,700       | 87,100       | 84,700       |

- (a) DFISA was abolished on 1 January 2022, since the payment became redundant when DVA's Disability Compensation Payment and some other relevant DVA payments were exempted from means tests for social security income support.
- (b) Includes veteran service pensions, dependant service pensions, income support supplement, age pensions, commonwealth seniors health cards and DFISA recipients.
- (c) Includes disability, war widow, orphan and adequate means of support pensions.