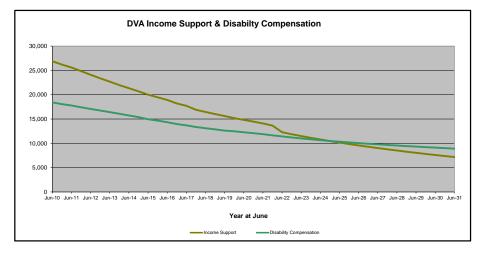

# DVA PROJECTED BENEFICIARY NUMBERS WITH ACTUALS TO 31 DECEMBER 2021 - AUSTRALIA

Executive Summary of DVA Beneficiaries in Receipt of Pension(s), Allowance(s) or Health Care

| BENEFICIARY CATEGORY                                      |              |              |              |              |              | AC           | TUAL DA      | TA           |              |              |              |              |             |              |              |              |              | FORECA       | ST DATA      |              |              |              |              |
|-----------------------------------------------------------|--------------|--------------|--------------|--------------|--------------|--------------|--------------|--------------|--------------|--------------|--------------|--------------|-------------|--------------|--------------|--------------|--------------|--------------|--------------|--------------|--------------|--------------|--------------|
| (Subsets of Net Total Beneficaries on Previous Page)      | June<br>2010 | June<br>2011 | June<br>2012 | June<br>2013 | June<br>2014 | June<br>2015 | June<br>2016 | June<br>2017 | June<br>2018 | June<br>2019 | June<br>2020 | June<br>2021 | Dec<br>2021 | June<br>2022 | June<br>2023 | June<br>2024 | June<br>2025 | June<br>2026 | June<br>2027 | June<br>2028 | June<br>2029 | June<br>2030 | June<br>2031 |
| Health Treatment Card Holders :                           |              |              |              |              |              |              |              |              |              |              |              |              |             |              |              |              |              |              |              |              |              |              |              |
| Gold Cards                                                | 207,945      | 196,619      | 185,031      | 174,168      | 163,578      | 153,033      | 143,635      | 135,263      | 128,517      | 122,536      | 117,072      | 112,146      | 110,025     | 108,000      | 104,100      | 101,200      | 99,000       | 97,400       | 96,300       | 95,500       | 95,000       | 94,800       | 94,600       |
| White Cards                                               | 49,621       | 48,986       | 48,769       | 49,013       | 53,984       | 55,148       | 56,610       | 58,705       | 62,450       | 84,624       | 133,539      | 151,019      | 159,351     | 167,600      | 177,700      | 183,100      | 187,700      | 191,900      | 195,600      | 199,100      | 202,200      | 205,000      | 207,500      |
| Total Health Treatment Cards                              | 257,566      | 245,605      | 233,800      | 223,181      | 217,562      | 208,181      | 200,245      | 193,968      | 190,967      | 207,160      | 250,611      | 263,165      | 269,376     | 275,600      | 281,900      | 284,200      | 286,700      | 289,200      | 291,900      | 294,600      | 297,200      | 299,700      | 302,100      |
| Repatriation Pharmaceutical Benefits Cards (Orange Cards) | 10,614       | 9,293        | 7,996        | 6,817        | 5,744        | 4,709        | 3,799        | 3,024        | 2,315        | 1,774        | 1,330        | 981          | 807         | 700          | 500          | 300          | 200          | 100          | 100          | 0            | 0            | 0            | 0            |
| Other Income Support Categories:                          |              |              |              |              |              |              |              |              |              |              |              |              |             |              |              |              |              |              |              |              |              |              | <br>         |
| Income Support Supplement                                 | 77,584       | 73,970       | 69,989       | 65,730       | 61,463       | 56,725       | 52,292       | 47,036       | 42,464       | 38,403       | 34,571       | 30,984       | 29,357      | 27,800       | 24,700       | 22,100       | 19,800       | 17,900       | 16,300       | 15,000       | 13,900       | 13,000       | 12,200       |
| Age Pensioners                                            | 5,167        | 4,779        | 4,412        | 4,121        | 3,833        | 3,658        | 3,538        | 3,380        | 3,225        | 3,338        | 3,379        | 3,427        | 3,438       | 3,400        | 3,300        | 3,300        | 3,300        | 3,300        | 3,300        | 3,400        | 3,400        | 3,400        | 3,400        |
| Commonwealth Seniors Health Cards (CSHC)                  | 7,269        | 7,014        | 6,428        | 6,069        | 5,150        | 4,698        | 4,321        | 7,222        | 4,098        | 4,092        | 3,954        | 3,670        | 3,533       | 3,400        | 3,200        | 3,000        | 2,800        | 2,600        | 2,500        | 2,300        | 2,200        | 2,100        | 1,900        |
| Defence Force Income Support Supplement (DFISA) (a)       | 18,678       | 17,941       | 17,050       | 16,159       | 15,447       | 15,192       | 14,784       | 14,174       | 13,933       | 14,328       | 14,212       | 14,270       | 14,154      | 0            | 0            | 0            | 0            | 0            | 0            | 0            | 0            | 0            | 0            |
| Total Income Support Beneficiaries (b)                    |              |              |              |              |              |              |              |              |              |              |              |              |             | 113,700      |              |              |              |              |              |              | 71,100       | 66,800       | 62,700       |
| Total Disability Compensation Beneficiaries (c)           | 222,876      | 212,749      | 202,154      | 192,236      | 182,345      | 171,874      | 162,247      | 153,463      | 144,843      | 137,352      | 131,050      | 124,823      | 121,275     | 118,200      | 112,300      | 107,200      | 102,800      | 98,900       | 95,500       | 92,500       | 89,700       | 87,100       | 84,700       |