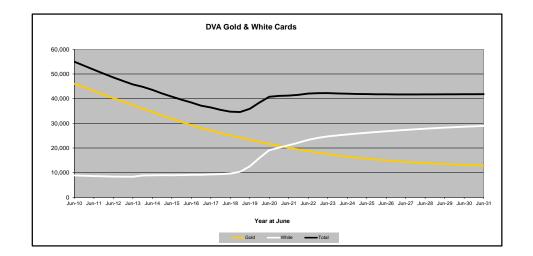

# DVA PROJECTED BENEFICIARY NUMBERS WITH ACTUALS TO 31 DECEMBER 2021 - AUSTRALIA

Executive Summary of DVA Beneficiaries in Receipt of Pension(s), Allowance(s) or Health Care

| BENEFICIARY CATEGORY                                      |              |              |              |              |              | AC           | TUAL DA      | TA           |              |              |              |              |             |              |              |              |              | FORECA       | ST DATA      |              |              |              |              |
|-----------------------------------------------------------|--------------|--------------|--------------|--------------|--------------|--------------|--------------|--------------|--------------|--------------|--------------|--------------|-------------|--------------|--------------|--------------|--------------|--------------|--------------|--------------|--------------|--------------|--------------|
| (Subsets of Net Total Beneficaries on Previous Page)      | June<br>2010 | June<br>2011 | June<br>2012 | June<br>2013 | June<br>2014 | June<br>2015 | June<br>2016 | June<br>2017 | June<br>2018 | June<br>2019 | June<br>2020 | June<br>2021 | Dec<br>2021 | June<br>2022 | June<br>2023 | June<br>2024 | June<br>2025 | June<br>2026 | June<br>2027 | June<br>2028 | June<br>2029 | June<br>2030 | June<br>2031 |
| Health Treatment Card Holders :                           |              |              |              |              |              |              |              |              |              |              |              |              |             |              |              |              |              |              |              |              |              |              |              |
| Gold Cards                                                | 207,945      | 196,619      | 185,031      | 174,168      | 163,578      | 153,033      | 143,635      | 135,263      | 128,517      | 122,536      | 117,072      | 112,146      | 110,025     | 108,000      | 104,100      | 101,200      | 99,000       | 97,400       | 96,300       | 95,500       | 95,000       | 94,800       | 94,600       |
| White Cards                                               | 49,621       | 48,986       | 48,769       | 49,013       | 53,984       | 55,148       | 56,610       | 58,705       | 62,450       | 84,624       | 133,539      | 151,019      | 159,351     | 167,600      | 177,700      | 183,100      | 187,700      | 191,900      | 195,600      | 199,100      | 202,200      | 205,000      | 207,500      |
| Total Health Treatment Cards                              | 257,566      | 245,605      | 233,800      | 223,181      | 217,562      | 208,181      | 200,245      | 193,968      | 190,967      | 207,160      | 250,611      | 263,165      | 269,376     | 275,600      | 281,900      | 284,200      | 286,700      | 289,200      | 291,900      | 294,600      | 297,200      | 299,700      | 302,100      |
| Repatriation Pharmaceutical Benefits Cards (Orange Cards) | 10,614       | 9,293        | 7,996        | 6,817        | 5,744        | 4,709        | 3,799        | 3,024        | 2,315        | 1,774        | 1,330        | 981          | 807         | 700          | 500          | 300          | 200          | 100          | 100          | 0            | 0            | 0            | 0            |
| Other Income Support Categories:                          |              |              |              |              |              |              |              |              |              |              |              |              |             |              |              |              |              |              |              |              |              |              | <br>         |
| Income Support Supplement                                 | 77,584       | 73,970       | 69,989       | 65,730       | 61,463       | 56,725       | 52,292       | 47,036       | 42,464       | 38,403       | 34,571       | 30,984       | 29,357      | 27,800       | 24,700       | 22,100       | 19,800       | 17,900       | 16,300       | 15,000       | 13,900       | 13,000       | 12,200       |
| Age Pensioners                                            | 5,167        | 4,779        | 4,412        | 4,121        | 3,833        | 3,658        | 3,538        | 3,380        | 3,225        | 3,338        | 3,379        | 3,427        | 3,438       | 3,400        | 3,300        | 3,300        | 3,300        | 3,300        | 3,300        | 3,400        | 3,400        | 3,400        | 3,400        |
| Commonwealth Seniors Health Cards (CSHC)                  | 7,269        | 7,014        | 6,428        | 6,069        | 5,150        | 4,698        | 4,321        | 7,222        | 4,098        | 4,092        | 3,954        | 3,670        | 3,533       | 3,400        | 3,200        | 3,000        | 2,800        | 2,600        | 2,500        | 2,300        | 2,200        | 2,100        | 1,900        |
| Defence Force Income Support Supplement (DFISA) (a)       | 18,678       | 17,941       | 17,050       | 16,159       | 15,447       | 15,192       | 14,784       | 14,174       | 13,933       | 14,328       | 14,212       | 14,270       | 14,154      | 0            | 0            | 0            | 0            | 0            | 0            | 0            | 0            | 0            | 0            |
| Total Income Support Beneficiaries (b)                    |              |              |              |              |              |              |              |              |              |              |              |              |             | 113,700      |              |              |              |              |              |              | 71,100       | 66,800       | 62,700       |
| Total Disability Compensation Beneficiaries (c)           | 222,876      | 212,749      | 202,154      | 192,236      | 182,345      | 171,874      | 162,247      | 153,463      | 144,843      | 137,352      | 131,050      | 124,823      | 121,275     | 118,200      | 112,300      | 107,200      | 102,800      | 98,900       | 95,500       | 92,500       | 89,700       | 87,100       | 84,700       |

- (a) DFISA was abolished on 1 January 2022, since the payment became redundant when DVA's Disability Compensation Payment and some other relevant DVA payments were exempted from means tests for social security income support.
- (b) Includes veteran service pensions, dependant service pensions, income support supplement, age pensions, commonwealth seniors health cards and DFISA recipients.
- (c) Includes disability, war widow, orphan and adequate means of support pensions.