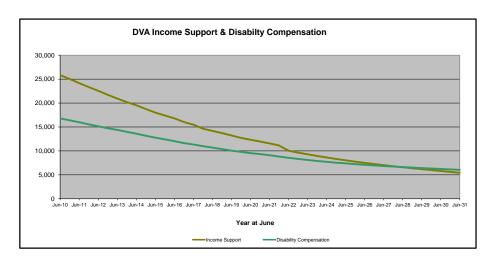

# DVA PROJECTED BENEFICIARY NUMBERS WITH ACTUALS TO 31 DECEMBER 2021 - AUSTRALIA

Executive Summary of DVA Beneficiaries in Receipt of Pension(s), Allowance(s) or Health Care

| BENEFICIARY CATEGORY                                      |              |              |              |              |              | AC           | TUAL DA      | TA           |              |              |              |              |             |              |              |              |              | FORECA       | ST DATA      |              |              |              |              |
|-----------------------------------------------------------|--------------|--------------|--------------|--------------|--------------|--------------|--------------|--------------|--------------|--------------|--------------|--------------|-------------|--------------|--------------|--------------|--------------|--------------|--------------|--------------|--------------|--------------|--------------|
| (Subsets of Net Total Beneficaries on Previous Page)      | June<br>2010 | June<br>2011 | June<br>2012 | June<br>2013 | June<br>2014 | June<br>2015 | June<br>2016 | June<br>2017 | June<br>2018 | June<br>2019 | June<br>2020 | June<br>2021 | Dec<br>2021 | June<br>2022 | June<br>2023 | June<br>2024 | June<br>2025 | June<br>2026 | June<br>2027 | June<br>2028 | June<br>2029 | June<br>2030 | June<br>2031 |
| Health Treatment Card Holders :                           |              |              |              |              |              |              |              |              |              |              |              |              |             |              |              |              |              |              |              |              |              |              |              |
| Gold Cards                                                | 207,945      | 196,619      | 185,031      | 174,168      | 163,578      | 153,033      | 143,635      | 135,263      | 128,517      | 122,536      | 117,072      | 112,146      | 110,025     | 108,000      | 104,100      | 101,200      | 99,000       | 97,400       | 96,300       | 95,500       | 95,000       | 94,800       | 94,600       |
| White Cards                                               | 49,621       | 48,986       | 48,769       | 49,013       | 53,984       | 55,148       | 56,610       | 58,705       | 62,450       | 84,624       | 133,539      | 151,019      | 159,351     | 167,600      | 177,700      | 183,100      | 187,700      | 191,900      | 195,600      | 199,100      | 202,200      | 205,000      | 207,500      |
| Total Health Treatment Cards                              | 257,566      | 245,605      | 233,800      | 223,181      | 217,562      | 208,181      | 200,245      | 193,968      | 190,967      | 207,160      | 250,611      | 263,165      | 269,376     | 275,600      | 281,900      | 284,200      | 286,700      | 289,200      | 291,900      | 294,600      | 297,200      | 299,700      | 302,100      |
| Repatriation Pharmaceutical Benefits Cards (Orange Cards) | 10,614       | 9,293        | 7,996        | 6,817        | 5,744        | 4,709        | 3,799        | 3,024        | 2,315        | 1,774        | 1,330        | 981          | 807         | 700          | 500          | 300          | 200          | 100          | 100          | 0            | 0            | 0            | 0            |
| Other Income Support Categories:                          |              |              |              |              |              |              |              |              |              |              |              |              |             |              |              |              |              |              |              |              |              |              | <br>         |
| Income Support Supplement                                 | 77,584       | 73,970       | 69,989       | 65,730       | 61,463       | 56,725       | 52,292       | 47,036       | 42,464       | 38,403       | 34,571       | 30,984       | 29,357      | 27,800       | 24,700       | 22,100       | 19,800       | 17,900       | 16,300       | 15,000       | 13,900       | 13,000       | 12,200       |
| Age Pensioners                                            | 5,167        | 4,779        | 4,412        | 4,121        | 3,833        | 3,658        | 3,538        | 3,380        | 3,225        | 3,338        | 3,379        | 3,427        | 3,438       | 3,400        | 3,300        | 3,300        | 3,300        | 3,300        | 3,300        | 3,400        | 3,400        | 3,400        | 3,400        |
| Commonwealth Seniors Health Cards (CSHC)                  | 7,269        | 7,014        | 6,428        | 6,069        | 5,150        | 4,698        | 4,321        | 7,222        | 4,098        | 4,092        | 3,954        | 3,670        | 3,533       | 3,400        | 3,200        | 3,000        | 2,800        | 2,600        | 2,500        | 2,300        | 2,200        | 2,100        | 1,900        |
| Defence Force Income Support Supplement (DFISA) (a)       | 18,678       | 17,941       | 17,050       | 16,159       | 15,447       | 15,192       | 14,784       | 14,174       | 13,933       | 14,328       | 14,212       | 14,270       | 14,154      | 0            | 0            | 0            | 0            | 0            | 0            | 0            | 0            | 0            | 0            |
| Total Income Support Beneficiaries (b)                    |              |              |              |              |              |              |              |              |              |              |              |              |             | 113,700      |              |              |              |              |              |              | 71,100       | 66,800       | 62,700       |
| Total Disability Compensation Beneficiaries (c)           | 222,876      | 212,749      | 202,154      | 192,236      | 182,345      | 171,874      | 162,247      | 153,463      | 144,843      | 137,352      | 131,050      | 124,823      | 121,275     | 118,200      | 112,300      | 107,200      | 102,800      | 98,900       | 95,500       | 92,500       | 89,700       | 87,100       | 84,700       |