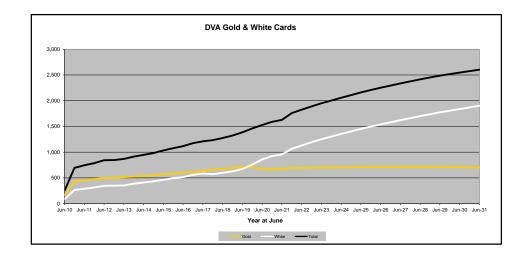

# DVA PROJECTED BENEFICIARY NUMBERS WITH ACTUALS TO 31 DECEMBER 2021 - AUSTRALIA

Executive Summary of DVA Beneficiaries in Receipt of Pension(s), Allowance(s) or Health Care

| BENEFICIARY CATEGORY                                      |              |              |              |              |              | AC           | TUAL DA      | TA           |              |              |              |              |             |              |              |              |              | FORECA       | ST DATA      |              |              |              |              |
|-----------------------------------------------------------|--------------|--------------|--------------|--------------|--------------|--------------|--------------|--------------|--------------|--------------|--------------|--------------|-------------|--------------|--------------|--------------|--------------|--------------|--------------|--------------|--------------|--------------|--------------|
| (Subsets of Net Total Beneficaries on Previous Page)      | June<br>2010 | June<br>2011 | June<br>2012 | June<br>2013 | June<br>2014 | June<br>2015 | June<br>2016 | June<br>2017 | June<br>2018 | June<br>2019 | June<br>2020 | June<br>2021 | Dec<br>2021 | June<br>2022 | June<br>2023 | June<br>2024 | June<br>2025 | June<br>2026 | June<br>2027 | June<br>2028 | June<br>2029 | June<br>2030 | June<br>2031 |
| Health Treatment Card Holders :                           |              |              |              |              |              |              |              |              |              |              |              |              |             |              |              |              |              |              |              |              |              |              |              |
| Gold Cards                                                | 207,945      | 196,619      | 185,031      | 174,168      | 163,578      | 153,033      | 143,635      | 135,263      | 128,517      | 122,536      | 117,072      | 112,146      | 110,025     | 108,000      | 104,100      | 101,200      | 99,000       | 97,400       | 96,300       | 95,500       | 95,000       | 94,800       | 94,600       |
| White Cards                                               | 49,621       | 48,986       | 48,769       | 49,013       | 53,984       | 55,148       | 56,610       | 58,705       | 62,450       | 84,624       | 133,539      | 151,019      | 159,351     | 167,600      | 177,700      | 183,100      | 187,700      | 191,900      | 195,600      | 199,100      | 202,200      | 205,000      | 207,500      |
| Total Health Treatment Cards                              | 257,566      | 245,605      | 233,800      | 223,181      | 217,562      | 208,181      | 200,245      | 193,968      | 190,967      | 207,160      | 250,611      | 263,165      | 269,376     | 275,600      | 281,900      | 284,200      | 286,700      | 289,200      | 291,900      | 294,600      | 297,200      | 299,700      | 302,100      |
| Repatriation Pharmaceutical Benefits Cards (Orange Cards) | 10,614       | 9,293        | 7,996        | 6,817        | 5,744        | 4,709        | 3,799        | 3,024        | 2,315        | 1,774        | 1,330        | 981          | 807         | 700          | 500          | 300          | 200          | 100          | 100          | 0            | 0            | 0            | 0            |
| Other Income Support Categories:                          |              |              |              |              |              |              |              |              |              |              |              |              |             |              |              |              |              |              |              |              |              |              | <br>         |
| Income Support Supplement                                 | 77,584       | 73,970       | 69,989       | 65,730       | 61,463       | 56,725       | 52,292       | 47,036       | 42,464       | 38,403       | 34,571       | 30,984       | 29,357      | 27,800       | 24,700       | 22,100       | 19,800       | 17,900       | 16,300       | 15,000       | 13,900       | 13,000       | 12,200       |
| Age Pensioners                                            | 5,167        | 4,779        | 4,412        | 4,121        | 3,833        | 3,658        | 3,538        | 3,380        | 3,225        | 3,338        | 3,379        | 3,427        | 3,438       | 3,400        | 3,300        | 3,300        | 3,300        | 3,300        | 3,300        | 3,400        | 3,400        | 3,400        | 3,400        |
| Commonwealth Seniors Health Cards (CSHC)                  | 7,269        | 7,014        | 6,428        | 6,069        | 5,150        | 4,698        | 4,321        | 7,222        | 4,098        | 4,092        | 3,954        | 3,670        | 3,533       | 3,400        | 3,200        | 3,000        | 2,800        | 2,600        | 2,500        | 2,300        | 2,200        | 2,100        | 1,900        |
| Defence Force Income Support Supplement (DFISA) (a)       | 18,678       | 17,941       | 17,050       | 16,159       | 15,447       | 15,192       | 14,784       | 14,174       | 13,933       | 14,328       | 14,212       | 14,270       | 14,154      | 0            | 0            | 0            | 0            | 0            | 0            | 0            | 0            | 0            | 0            |
| Total Income Support Beneficiaries (b)                    |              |              |              |              |              |              |              |              |              |              |              |              |             | 113,700      |              |              |              |              |              |              | 71,100       | 66,800       | 62,700       |
| Total Disability Compensation Beneficiaries (c)           | 222,876      | 212,749      | 202,154      | 192,236      | 182,345      | 171,874      | 162,247      | 153,463      | 144,843      | 137,352      | 131,050      | 124,823      | 121,275     | 118,200      | 112,300      | 107,200      | 102,800      | 98,900       | 95,500       | 92,500       | 89,700       | 87,100       | 84,700       |