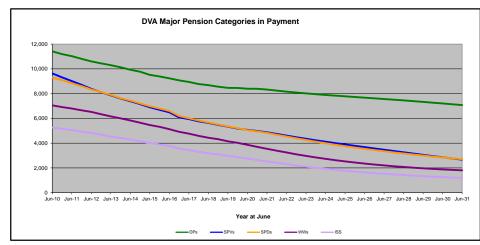

# DVA PROJECTED BENEFICIARY NUMBERS WITH ACTUALS TO 31 DECEMBER 2021 - AUSTRALIA

Executive Summary of DVA Beneficiaries in Receipt of Pension(s), Allowance(s) or Health Care

| BENEFICIARY CATEGORY                                      |              |              |              |              |              | AC           | TUAL DA      | TA           |              |              |              |              |             |              |              |              |              | FORECA       | ST DATA      |              |              |              |              |
|-----------------------------------------------------------|--------------|--------------|--------------|--------------|--------------|--------------|--------------|--------------|--------------|--------------|--------------|--------------|-------------|--------------|--------------|--------------|--------------|--------------|--------------|--------------|--------------|--------------|--------------|
| (Subsets of Net Total Beneficaries on Previous Page)      | June<br>2010 | June<br>2011 | June<br>2012 | June<br>2013 | June<br>2014 | June<br>2015 | June<br>2016 | June<br>2017 | June<br>2018 | June<br>2019 | June<br>2020 | June<br>2021 | Dec<br>2021 | June<br>2022 | June<br>2023 | June<br>2024 | June<br>2025 | June<br>2026 | June<br>2027 | June<br>2028 | June<br>2029 | June<br>2030 | June<br>2031 |
| Health Treatment Card Holders :                           |              |              |              |              |              |              |              |              |              |              |              |              |             |              |              |              |              |              |              |              |              |              |              |
| Gold Cards                                                | 207,945      | 196,619      | 185,031      | 174,168      | 163,578      | 153,033      | 143,635      | 135,263      | 128,517      | 122,536      | 117,072      | 112,146      | 110,025     | 108,000      | 104,100      | 101,200      | 99,000       | 97,400       | 96,300       | 95,500       | 95,000       | 94,800       | 94,600       |
| White Cards                                               | 49,621       | 48,986       | 48,769       | 49,013       | 53,984       | 55,148       | 56,610       | 58,705       | 62,450       | 84,624       | 133,539      | 151,019      | 159,351     | 167,600      | 177,700      | 183,100      | 187,700      | 191,900      | 195,600      | 199,100      | 202,200      | 205,000      | 207,500      |
| Total Health Treatment Cards                              | 257,566      | 245,605      | 233,800      | 223,181      | 217,562      | 208,181      | 200,245      | 193,968      | 190,967      | 207,160      | 250,611      | 263,165      | 269,376     | 275,600      | 281,900      | 284,200      | 286,700      | 289,200      | 291,900      | 294,600      | 297,200      | 299,700      | 302,100      |
| Repatriation Pharmaceutical Benefits Cards (Orange Cards) | 10,614       | 9,293        | 7,996        | 6,817        | 5,744        | 4,709        | 3,799        | 3,024        | 2,315        | 1,774        | 1,330        | 981          | 807         | 700          | 500          | 300          | 200          | 100          | 100          | 0            | 0            | 0            | 0            |
| Other Income Support Categories:                          |              |              |              |              |              |              |              |              |              |              |              |              |             |              |              |              |              |              |              |              |              |              | <br>         |
| Income Support Supplement                                 | 77,584       | 73,970       | 69,989       | 65,730       | 61,463       | 56,725       | 52,292       | 47,036       | 42,464       | 38,403       | 34,571       | 30,984       | 29,357      | 27,800       | 24,700       | 22,100       | 19,800       | 17,900       | 16,300       | 15,000       | 13,900       | 13,000       | 12,200       |
| Age Pensioners                                            | 5,167        | 4,779        | 4,412        | 4,121        | 3,833        | 3,658        | 3,538        | 3,380        | 3,225        | 3,338        | 3,379        | 3,427        | 3,438       | 3,400        | 3,300        | 3,300        | 3,300        | 3,300        | 3,300        | 3,400        | 3,400        | 3,400        | 3,400        |
| Commonwealth Seniors Health Cards (CSHC)                  | 7,269        | 7,014        | 6,428        | 6,069        | 5,150        | 4,698        | 4,321        | 7,222        | 4,098        | 4,092        | 3,954        | 3,670        | 3,533       | 3,400        | 3,200        | 3,000        | 2,800        | 2,600        | 2,500        | 2,300        | 2,200        | 2,100        | 1,900        |
| Defence Force Income Support Supplement (DFISA) (a)       | 18,678       | 17,941       | 17,050       | 16,159       | 15,447       | 15,192       | 14,784       | 14,174       | 13,933       | 14,328       | 14,212       | 14,270       | 14,154      | 0            | 0            | 0            | 0            | 0            | 0            | 0            | 0            | 0            | 0            |
| Total Income Support Beneficiaries (b)                    |              |              |              |              |              |              |              |              |              |              |              |              |             | 113,700      |              |              |              |              |              |              | 71,100       | 66,800       | 62,700       |
| Total Disability Compensation Beneficiaries (c)           | 222,876      | 212,749      | 202,154      | 192,236      | 182,345      | 171,874      | 162,247      | 153,463      | 144,843      | 137,352      | 131,050      | 124,823      | 121,275     | 118,200      | 112,300      | 107,200      | 102,800      | 98,900       | 95,500       | 92,500       | 89,700       | 87,100       | 84,700       |