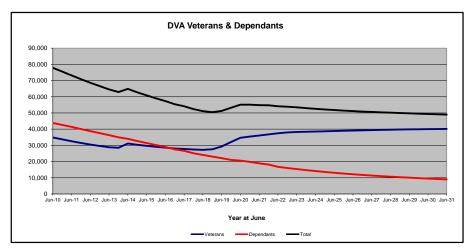

### DVA PROJECTED BENEFICIARY NUMBERS WITH ACTUALS TO 31 DECEMBER 2021 - AUSTRALIA

Executive Summary of DVA Beneficiaries in Receipt of Pension(s), Allowance(s) or Health Care

| BENEFICIARY CATEGORY                                                         |         |         |         |         |         | AC      | TUAL DA | NΤΑ     |         |         |         |         |         |         |         |         |         | FORECA  | ST DATA |         |         |         |         |
|------------------------------------------------------------------------------|---------|---------|---------|---------|---------|---------|---------|---------|---------|---------|---------|---------|---------|---------|---------|---------|---------|---------|---------|---------|---------|---------|---------|
|                                                                              | June    | Dec     | June    |
|                                                                              | 2010    | 2011    | 2012    | 2013    | 2014    | 2015    | 2016    | 2017    | 2018    | 2019    | 2020    | 2021    | 2021    | 2022    | 2023    | 2024    | 2025    | 2026    | 2027    | 2028    | 2029    | 2030    | 2031    |
| Veterans :                                                                   |         |         |         |         |         |         |         |         |         |         |         |         |         |         |         |         |         |         |         |         |         |         | 1       |
| Disability Compensation Payment Recipients*                                  | 122,355 | 116,498 | 110,644 | 105,705 | 101,059 | 96,493  | 92,374  | 88,974  | 85,811  | 83,363  | 81,918  | 80,252  | 78,850  | 77,900  | 76,100  | 74,500  | 73,200  | 71,800  | 70,600  | 69,300  | 68,000  | 66,600  | 65,100  |
| Age Pension Veterans (Included Above)                                        | 3,006   | 2,771   | 2,562   | 2,405   | 2,244   | 2,151   | 2,097   | 2,026   | 1,940   | 2,058   | 2,096   | 2,148   | 2,159   | 2,200   | 2,200   | 2,300   | 2,300   | 2,400   | 2,500   | 2,500   | 2,600   | 2,600   | 2,700   |
| Service Pension Veterans                                                     | 95,363  | 88,652  | 82,229  | 76,523  | 71,266  | 66,016  | 61,504  | 55,641  | 52,011  | 48,958  | 46,244  | 43,844  | 42,593  | 41,400  | 39,100  | 37,000  | 35,000  | 33,100  | 31,200  | 29,400  | 27,600  | 25,900  | 24,100  |
| Disability Compensation Payment Recipient & Service Pension Veteran Overlap* | 62,077  | 58,300  | 54,638  | 51,371  | 48,307  | 45,206  | 42,542  | 38,738  | 36,604  | 34,688  | 32,988  | 31,454  | 30,624  | 29,800  | 28,200  | 26,800  | 25,300  | 23,900  | 22,400  | 21,000  | 19,500  | 18,100  | 16,600  |
| Treatment Cards, Allowances or Accepted Disabilities Only                    | 20,353  | 19,803  | 19,974  | 20,383  | 51,867  | 53,713  | 55,968  | 59,194  | 64,606  | 86,032  | 130,372 | 147,589 | 156,570 | 164,100 | 174,000 | 179,900 | 185,700 | 191,300 | 196,600 | 201,800 | 206,900 | 211,600 | 216,100 |
| MRCA Veterans                                                                | n/a     | n/a     | n/a     | n/a     | 16,732  | 19,561  | 22,337  | 25,596  | 29,612  | 36,875  | 43,169  | 48,985  | 50,990  | 54,400  | 61,500  | 68,400  | 75,100  | 81,500  | 87,700  | 93,700  | 99,600  | 105,300 | 110,800 |
| DRCA Veterans                                                                | n/a     | n/a     | n/a     | n/a     | 50,223  | 50,757  | 51,388  | 52,019  | 52,588  | 54,242  | 56,341  | 57,679  | 58,335  | 59,200  | 61,100  | 62,900  | 64,600  | 66,300  | 67,800  | 69,200  | 70,500  | 71,700  | 72,700  |
| Total Veterans                                                               | 175,994 | 166,653 | 158,209 | 151,240 | 175,934 | 171,016 | 167,304 | 165,071 | 165,824 | 183,665 | 225,546 | 240,231 | 247,389 | 253,600 | 260,900 | 264,700 | 268,500 | 272,300 | 276,000 | 279,600 | 282,900 | 286,000 | 288,800 |
|                                                                              |         |         |         |         |         |         |         |         |         |         |         |         |         |         |         |         |         |         |         |         |         | , ,     |         |
| Dependants :                                                                 |         |         |         |         |         |         |         |         |         |         |         |         |         |         |         |         |         |         |         |         |         | , ,     | l       |
| Service Pension Dependants                                                   | 83,879  | 78,716  | 73,827  | 69,174  | 64,902  | 60,631  | 56,670  | 51,329  | 47,928  | 45,071  | 42,520  | 40,216  | 38,934  | 37,700  | 35,300  | 33,000  | 30,900  | 29,000  | 27,200  | 25,500  | 24,000  | 22,500  | 21,100  |
| War Widow(er)s                                                               | 101,090 | 96,761  | 91,925  | 86,865  | 81,531  | 75,536  | 69,960  | 64,500  | 59,001  | 53,899  | 49,000  | 44,391  | 42,220  | 40,100  | 35,900  | 32,300  | 29,300  | 26,700  | 24,600  | 22,800  | 21,400  | 20,200  | 19,200  |
| Orphans                                                                      | 190     | 187     | 179     | 171     | 177     | 173     | 150     | 157     | 155     | 150     | 136     | 143     | 153     | 160     | 180     | 180     | 190     | 190     | 190     | 180     | 180     | 170     | 160     |
| Adequate Means of Support (AMS) **                                           | 449     | 431     | 419     | 408     | 398     | 382     | 367     | 355     | 331     | 320     | 304     | 290     | 283     | 280     | 280     | 270     | 270     | 260     | 260     | 250     | 250     | 240     | 230     |
| Age Pension Partners                                                         | 2,161   | 2,008   | 1,850   | 1,716   | 1,545   | 1,470   | 1,408   | 1,324   | 1,257   | 1,248   | 1,285   | 1,284   | 1,281   | 1,200   | 1,100   | 1,000   | 1,000   | 900     | 800     | 800     | 700     | 700     | 600     |
| Commonwealth Seniors Health Cards (CSHC) Dependants                          | 4,153   | 4,100   | 3,849   | 3,694   | 3,214   | 3,055   | 2,835   | 4,449   | 2,660   | 2,621   | 2,475   | 2,277   | 2,161   | 2,100   | 1,900   | 1,700   | 1,600   | 1,400   | 1,300   | 1,200   | 1,100   | 1,100   | 1,000   |
| Defence Force Income Support Supplement (DFISA) Dependants ***               | 7,282   | 6,974   | 6,567   | 6,228   | 5,879   | 5,811   | 5,711   | 5,460   | 5,404   | 5,540   | 5,476   | 5,515   | 5,446   | 0       | 0       | 0       | 0       | 0       | 0       | 0       | 0       | 0       | 0       |
| MRCA Dependants                                                              | n/a     | n/a     | n/a     | n/a     | 158     | 177     | 188     | 219     | 252     | 294     | 336     | 385     | 420     | 400     | 500     | 500     | 500     | 600     | 600     | 600     | 600     | 700     | 700     |
| Other Dependants                                                             | 411     | 425     | 530     | 590     | 2,607   | 2,513   | 2,526   | 2,477   | 2,671   | 2,860   | 4,375   | 4,716   | 5,074   | 5,900   | 7,300   | 8,500   | 9,600   | 10,600  | 11,300  | 12,000  | 12,500  | 12,900  | 13,100  |
| Total Overlap Between Dependant Categories                                   | 4,230   | 4,036   | 3,766   | 3,513   | 3,028   | 2,827   | 2,659   | 3,050   | 2,301   | 2,240   | 2,101   | 1,972   | 1,892   | 1,000   | 900     | 800     | 700     | 600     | 600     | 500     | 500     | 400     | 400     |
| Total Dependants                                                             | 195,385 | 185,566 | 175,380 | 165,333 | 157,383 | 146,921 | 137,156 | 127,220 | 117,358 | 109,760 | 103,806 | 97,245  | 94,080  | 86,800  | 81,500  | 76,800  | 72,700  | 69,000  | 65,800  | 62,900  | 60,300  | 58,000  | 55,700  |
| Total Veterans and Total Dependants Overlap                                  | 3,564   | 3,290   | 2,968   | 2,693   | 1,590   | 1,366   | 1,172   | 1,006   | 894     | 844     | 1,042   | 1,066   | 1,082   | 1,100   | 1,200   | 1,200   | 1,300   | 1,400   | 1,500   | 1,500   | 1,600   | 1,700   | 1,700   |
|                                                                              |         |         |         |         |         |         |         |         |         |         |         |         |         |         |         |         |         |         |         |         |         |         |         |
| Nett Total Clients ****                                                      | 367,815 | 348,929 | 330,621 | 313,880 | 331,727 | 316,571 | 303,288 | 291,285 | 282,314 | 292,674 | 328,310 | 336,410 | 340,387 | 339,300 | 341,300 | 340,300 | 339,900 | 340,000 | 340,400 | 341,000 | 341,700 | 342,300 | 342,800 |

<sup>\*</sup> Starting on 1 January 2022, the Disability Pension has been renamed to the Disability Compensation Payment. This was done to reflect the fact that the Disability Pension is not an income support pension but is instead a compensation payment.

In contrast, the Nett Total Client count also includes any veteran with one or more service related disabilities accepted under the DRCA or the MRCA as well as dependent children of veterans currently receiving student payments under the VCES or MRCAETS

Date of Most Recent Actual Data: 4 January 2022

<sup>\*\*</sup> Adequate Means of Support Pensions (AMS) were granted prior to 6 June 1985. AMS is paid by DVA if the death of an ex-service man or woman is accepted to have been due to war service, and that person's death left a dependant or other near relative without adequate means of support.

<sup>\*\*\*</sup> DFISA was abolished on 1 January 2022, since the payment became redundant when DVA's Disability Compensation Payment and some other relevant DVA payments were exempted from means tests for social security income support.

<sup>\*\*\*\*</sup> From June 2014 this report contains a more complete count of total DVA clients. The previous count; Net Total Beneficiaries; included all persons receiving a VEA pension/allowance or holding a treatment or pharmaceutical entitlement card.