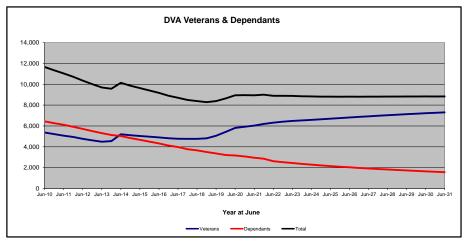

### DVA PROJECTED BENEFICIARY NUMBERS WITH ACTUALS TO 31 DECEMBER 2021 - AUSTRALIA

Executive Summary of DVA Beneficiaries in Receipt of Pension(s), Allowance(s) or Health Care

| BENEFICIARY CATEGORY                                                         |         |         |         |         |         | AC      | TUAL DA | NΤΑ     |         |         |         |         |         |         |         |         |         | FORECA  | ST DATA |         |         |         |         |
|------------------------------------------------------------------------------|---------|---------|---------|---------|---------|---------|---------|---------|---------|---------|---------|---------|---------|---------|---------|---------|---------|---------|---------|---------|---------|---------|---------|
|                                                                              | June    | Dec     | June    |
|                                                                              | 2010    | 2011    | 2012    | 2013    | 2014    | 2015    | 2016    | 2017    | 2018    | 2019    | 2020    | 2021    | 2021    | 2022    | 2023    | 2024    | 2025    | 2026    | 2027    | 2028    | 2029    | 2030    | 2031    |
| Veterans :                                                                   |         |         |         |         |         |         |         |         |         |         |         |         |         |         |         |         |         |         |         |         |         |         | 1       |
| Disability Compensation Payment Recipients*                                  | 122,355 | 116,498 | 110,644 | 105,705 | 101,059 | 96,493  | 92,374  | 88,974  | 85,811  | 83,363  | 81,918  | 80,252  | 78,850  | 77,900  | 76,100  | 74,500  | 73,200  | 71,800  | 70,600  | 69,300  | 68,000  | 66,600  | 65,100  |
| Age Pension Veterans (Included Above)                                        | 3,006   | 2,771   | 2,562   | 2,405   | 2,244   | 2,151   | 2,097   | 2,026   | 1,940   | 2,058   | 2,096   | 2,148   | 2,159   | 2,200   | 2,200   | 2,300   | 2,300   | 2,400   | 2,500   | 2,500   | 2,600   | 2,600   | 2,700   |
| Service Pension Veterans                                                     | 95,363  | 88,652  | 82,229  | 76,523  | 71,266  | 66,016  | 61,504  | 55,641  | 52,011  | 48,958  | 46,244  | 43,844  | 42,593  | 41,400  | 39,100  | 37,000  | 35,000  | 33,100  | 31,200  | 29,400  | 27,600  | 25,900  | 24,100  |
| Disability Compensation Payment Recipient & Service Pension Veteran Overlap* | 62,077  | 58,300  | 54,638  | 51,371  | 48,307  | 45,206  | 42,542  | 38,738  | 36,604  | 34,688  | 32,988  | 31,454  | 30,624  | 29,800  | 28,200  | 26,800  | 25,300  | 23,900  | 22,400  | 21,000  | 19,500  | 18,100  | 16,600  |
| Treatment Cards, Allowances or Accepted Disabilities Only                    | 20,353  | 19,803  | 19,974  | 20,383  | 51,867  | 53,713  | 55,968  | 59,194  | 64,606  | 86,032  | 130,372 | 147,589 | 156,570 | 164,100 | 174,000 | 179,900 | 185,700 | 191,300 | 196,600 | 201,800 | 206,900 | 211,600 | 216,100 |
| MRCA Veterans                                                                | n/a     | n/a     | n/a     | n/a     | 16,732  | 19,561  | 22,337  | 25,596  | 29,612  | 36,875  | 43,169  | 48,985  | 50,990  | 54,400  | 61,500  | 68,400  | 75,100  | 81,500  | 87,700  | 93,700  | 99,600  | 105,300 | 110,800 |
| DRCA Veterans                                                                | n/a     | n/a     | n/a     | n/a     | 50,223  | 50,757  | 51,388  | 52,019  | 52,588  | 54,242  | 56,341  | 57,679  | 58,335  | 59,200  | 61,100  | 62,900  | 64,600  | 66,300  | 67,800  | 69,200  | 70,500  | 71,700  | 72,700  |
| Total Veterans                                                               | 175,994 | 166,653 | 158,209 | 151,240 | 175,934 | 171,016 | 167,304 | 165,071 | 165,824 | 183,665 | 225,546 | 240,231 | 247,389 | 253,600 | 260,900 | 264,700 | 268,500 | 272,300 | 276,000 | 279,600 | 282,900 | 286,000 | 288,800 |
|                                                                              |         |         |         |         |         |         |         |         |         |         |         |         |         |         |         |         |         |         |         |         |         | , ,     |         |
| Dependants :                                                                 |         |         |         |         |         |         |         |         |         |         |         |         |         |         |         |         |         |         |         |         |         | , ,     | l       |
| Service Pension Dependants                                                   | 83,879  | 78,716  | 73,827  | 69,174  | 64,902  | 60,631  | 56,670  | 51,329  | 47,928  | 45,071  | 42,520  | 40,216  | 38,934  | 37,700  | 35,300  | 33,000  | 30,900  | 29,000  | 27,200  | 25,500  | 24,000  | 22,500  | 21,100  |
| War Widow(er)s                                                               | 101,090 | 96,761  | 91,925  | 86,865  | 81,531  | 75,536  | 69,960  | 64,500  | 59,001  | 53,899  | 49,000  | 44,391  | 42,220  | 40,100  | 35,900  | 32,300  | 29,300  | 26,700  | 24,600  | 22,800  | 21,400  | 20,200  | 19,200  |
| Orphans                                                                      | 190     | 187     | 179     | 171     | 177     | 173     | 150     | 157     | 155     | 150     | 136     | 143     | 153     | 160     | 180     | 180     | 190     | 190     | 190     | 180     | 180     | 170     | 160     |
| Adequate Means of Support (AMS) **                                           | 449     | 431     | 419     | 408     | 398     | 382     | 367     | 355     | 331     | 320     | 304     | 290     | 283     | 280     | 280     | 270     | 270     | 260     | 260     | 250     | 250     | 240     | 230     |
| Age Pension Partners                                                         | 2,161   | 2,008   | 1,850   | 1,716   | 1,545   | 1,470   | 1,408   | 1,324   | 1,257   | 1,248   | 1,285   | 1,284   | 1,281   | 1,200   | 1,100   | 1,000   | 1,000   | 900     | 800     | 800     | 700     | 700     | 600     |
| Commonwealth Seniors Health Cards (CSHC) Dependants                          | 4,153   | 4,100   | 3,849   | 3,694   | 3,214   | 3,055   | 2,835   | 4,449   | 2,660   | 2,621   | 2,475   | 2,277   | 2,161   | 2,100   | 1,900   | 1,700   | 1,600   | 1,400   | 1,300   | 1,200   | 1,100   | 1,100   | 1,000   |
| Defence Force Income Support Supplement (DFISA) Dependants ***               | 7,282   | 6,974   | 6,567   | 6,228   | 5,879   | 5,811   | 5,711   | 5,460   | 5,404   | 5,540   | 5,476   | 5,515   | 5,446   | 0       | 0       | 0       | 0       | 0       | 0       | 0       | 0       | 0       | 0       |
| MRCA Dependants                                                              | n/a     | n/a     | n/a     | n/a     | 158     | 177     | 188     | 219     | 252     | 294     | 336     | 385     | 420     | 400     | 500     | 500     | 500     | 600     | 600     | 600     | 600     | 700     | 700     |
| Other Dependants                                                             | 411     | 425     | 530     | 590     | 2,607   | 2,513   | 2,526   | 2,477   | 2,671   | 2,860   | 4,375   | 4,716   | 5,074   | 5,900   | 7,300   | 8,500   | 9,600   | 10,600  | 11,300  | 12,000  | 12,500  | 12,900  | 13,100  |
| Total Overlap Between Dependant Categories                                   | 4,230   | 4,036   | 3,766   | 3,513   | 3,028   | 2,827   | 2,659   | 3,050   | 2,301   | 2,240   | 2,101   | 1,972   | 1,892   | 1,000   | 900     | 800     | 700     | 600     | 600     | 500     | 500     | 400     | 400     |
| Total Dependants                                                             | 195,385 | 185,566 | 175,380 | 165,333 | 157,383 | 146,921 | 137,156 | 127,220 | 117,358 | 109,760 | 103,806 | 97,245  | 94,080  | 86,800  | 81,500  | 76,800  | 72,700  | 69,000  | 65,800  | 62,900  | 60,300  | 58,000  | 55,700  |
| Total Veterans and Total Dependants Overlap                                  | 3,564   | 3,290   | 2,968   | 2,693   | 1,590   | 1,366   | 1,172   | 1,006   | 894     | 844     | 1,042   | 1,066   | 1,082   | 1,100   | 1,200   | 1,200   | 1,300   | 1,400   | 1,500   | 1,500   | 1,600   | 1,700   | 1,700   |
|                                                                              |         |         |         |         |         |         |         |         |         |         |         |         |         |         |         |         |         |         |         |         |         |         |         |
| Nett Total Clients ****                                                      | 367,815 | 348,929 | 330,621 | 313,880 | 331,727 | 316,571 | 303,288 | 291,285 | 282,314 | 292,674 | 328,310 | 336,410 | 340,387 | 339,300 | 341,300 | 340,300 | 339,900 | 340,000 | 340,400 | 341,000 | 341,700 | 342,300 | 342,800 |

<sup>\*</sup> Starting on 1 January 2022, the Disability Pension has been renamed to the Disability Compensation Payment. This was done to reflect the fact that the Disability Pension is not an income support pension but is instead a compensation payment.

In contrast, the Nett Total Client count also includes any veteran with one or more service related disabilities accepted under the DRCA or the MRCA as well as dependent children of veterans currently receiving student payments under the VCES or MRCAETS

Date of Most Recent Actual Data: 4 January 2022

<sup>\*\*</sup> Adequate Means of Support Pensions (AMS) were granted prior to 6 June 1985. AMS is paid by DVA if the death of an ex-service man or woman is accepted to have been due to war service, and that person's death left a dependant or other near relative without adequate means of support.