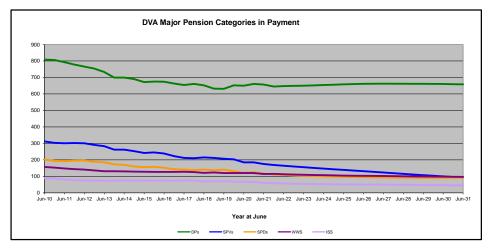

### DVA PROJECTED BENEFICIARY NUMBERS WITH ACTUALS TO 31 DECEMBER 2021 - AUSTRALIA

Executive Summary of DVA Beneficiaries in Receipt of Pension(s), Allowance(s) or Health Care

| BENEFICIARY CATEGORY                                                         |         |         |         |         |         | AC      | TUAL DA | NΤΑ     |         |         |         |         |         |         |         |         |         | FORECA  | ST DATA |         |         |         |         |
|------------------------------------------------------------------------------|---------|---------|---------|---------|---------|---------|---------|---------|---------|---------|---------|---------|---------|---------|---------|---------|---------|---------|---------|---------|---------|---------|---------|
|                                                                              | June    | Dec     | June    |
|                                                                              | 2010    | 2011    | 2012    | 2013    | 2014    | 2015    | 2016    | 2017    | 2018    | 2019    | 2020    | 2021    | 2021    | 2022    | 2023    | 2024    | 2025    | 2026    | 2027    | 2028    | 2029    | 2030    | 2031    |
| Veterans :                                                                   |         |         |         |         |         |         |         |         |         |         |         |         |         |         |         |         |         |         |         |         |         |         | 1       |
| Disability Compensation Payment Recipients*                                  | 122,355 | 116,498 | 110,644 | 105,705 | 101,059 | 96,493  | 92,374  | 88,974  | 85,811  | 83,363  | 81,918  | 80,252  | 78,850  | 77,900  | 76,100  | 74,500  | 73,200  | 71,800  | 70,600  | 69,300  | 68,000  | 66,600  | 65,100  |
| Age Pension Veterans (Included Above)                                        | 3,006   | 2,771   | 2,562   | 2,405   | 2,244   | 2,151   | 2,097   | 2,026   | 1,940   | 2,058   | 2,096   | 2,148   | 2,159   | 2,200   | 2,200   | 2,300   | 2,300   | 2,400   | 2,500   | 2,500   | 2,600   | 2,600   | 2,700   |
| Service Pension Veterans                                                     | 95,363  | 88,652  | 82,229  | 76,523  | 71,266  | 66,016  | 61,504  | 55,641  | 52,011  | 48,958  | 46,244  | 43,844  | 42,593  | 41,400  | 39,100  | 37,000  | 35,000  | 33,100  | 31,200  | 29,400  | 27,600  | 25,900  | 24,100  |
| Disability Compensation Payment Recipient & Service Pension Veteran Overlap* | 62,077  | 58,300  | 54,638  | 51,371  | 48,307  | 45,206  | 42,542  | 38,738  | 36,604  | 34,688  | 32,988  | 31,454  | 30,624  | 29,800  | 28,200  | 26,800  | 25,300  | 23,900  | 22,400  | 21,000  | 19,500  | 18,100  | 16,600  |
| Treatment Cards, Allowances or Accepted Disabilities Only                    | 20,353  | 19,803  | 19,974  | 20,383  | 51,867  | 53,713  | 55,968  | 59,194  | 64,606  | 86,032  | 130,372 | 147,589 | 156,570 | 164,100 | 174,000 | 179,900 | 185,700 | 191,300 | 196,600 | 201,800 | 206,900 | 211,600 | 216,100 |
| MRCA Veterans                                                                | n/a     | n/a     | n/a     | n/a     | 16,732  | 19,561  | 22,337  | 25,596  | 29,612  | 36,875  | 43,169  | 48,985  | 50,990  | 54,400  | 61,500  | 68,400  | 75,100  | 81,500  | 87,700  | 93,700  | 99,600  | 105,300 | 110,800 |
| DRCA Veterans                                                                | n/a     | n/a     | n/a     | n/a     | 50,223  | 50,757  | 51,388  | 52,019  | 52,588  | 54,242  | 56,341  | 57,679  | 58,335  | 59,200  | 61,100  | 62,900  | 64,600  | 66,300  | 67,800  | 69,200  | 70,500  | 71,700  | 72,700  |
| Total Veterans                                                               | 175,994 | 166,653 | 158,209 | 151,240 | 175,934 | 171,016 | 167,304 | 165,071 | 165,824 | 183,665 | 225,546 | 240,231 | 247,389 | 253,600 | 260,900 | 264,700 | 268,500 | 272,300 | 276,000 | 279,600 | 282,900 | 286,000 | 288,800 |
|                                                                              |         |         |         |         |         |         |         |         |         |         |         |         |         |         |         |         |         |         |         |         |         | , ,     |         |
| Dependants :                                                                 |         |         |         |         |         |         |         |         |         |         |         |         |         |         |         |         |         |         |         |         |         | , ,     | l       |
| Service Pension Dependants                                                   | 83,879  | 78,716  | 73,827  | 69,174  | 64,902  | 60,631  | 56,670  | 51,329  | 47,928  | 45,071  | 42,520  | 40,216  | 38,934  | 37,700  | 35,300  | 33,000  | 30,900  | 29,000  | 27,200  | 25,500  | 24,000  | 22,500  | 21,100  |
| War Widow(er)s                                                               | 101,090 | 96,761  | 91,925  | 86,865  | 81,531  | 75,536  | 69,960  | 64,500  | 59,001  | 53,899  | 49,000  | 44,391  | 42,220  | 40,100  | 35,900  | 32,300  | 29,300  | 26,700  | 24,600  | 22,800  | 21,400  | 20,200  | 19,200  |
| Orphans                                                                      | 190     | 187     | 179     | 171     | 177     | 173     | 150     | 157     | 155     | 150     | 136     | 143     | 153     | 160     | 180     | 180     | 190     | 190     | 190     | 180     | 180     | 170     | 160     |
| Adequate Means of Support (AMS) **                                           | 449     | 431     | 419     | 408     | 398     | 382     | 367     | 355     | 331     | 320     | 304     | 290     | 283     | 280     | 280     | 270     | 270     | 260     | 260     | 250     | 250     | 240     | 230     |
| Age Pension Partners                                                         | 2,161   | 2,008   | 1,850   | 1,716   | 1,545   | 1,470   | 1,408   | 1,324   | 1,257   | 1,248   | 1,285   | 1,284   | 1,281   | 1,200   | 1,100   | 1,000   | 1,000   | 900     | 800     | 800     | 700     | 700     | 600     |
| Commonwealth Seniors Health Cards (CSHC) Dependants                          | 4,153   | 4,100   | 3,849   | 3,694   | 3,214   | 3,055   | 2,835   | 4,449   | 2,660   | 2,621   | 2,475   | 2,277   | 2,161   | 2,100   | 1,900   | 1,700   | 1,600   | 1,400   | 1,300   | 1,200   | 1,100   | 1,100   | 1,000   |
| Defence Force Income Support Supplement (DFISA) Dependants ***               | 7,282   | 6,974   | 6,567   | 6,228   | 5,879   | 5,811   | 5,711   | 5,460   | 5,404   | 5,540   | 5,476   | 5,515   | 5,446   | 0       | 0       | 0       | 0       | 0       | 0       | 0       | 0       | 0       | 0       |
| MRCA Dependants                                                              | n/a     | n/a     | n/a     | n/a     | 158     | 177     | 188     | 219     | 252     | 294     | 336     | 385     | 420     | 400     | 500     | 500     | 500     | 600     | 600     | 600     | 600     | 700     | 700     |
| Other Dependants                                                             | 411     | 425     | 530     | 590     | 2,607   | 2,513   | 2,526   | 2,477   | 2,671   | 2,860   | 4,375   | 4,716   | 5,074   | 5,900   | 7,300   | 8,500   | 9,600   | 10,600  | 11,300  | 12,000  | 12,500  | 12,900  | 13,100  |
| Total Overlap Between Dependant Categories                                   | 4,230   | 4,036   | 3,766   | 3,513   | 3,028   | 2,827   | 2,659   | 3,050   | 2,301   | 2,240   | 2,101   | 1,972   | 1,892   | 1,000   | 900     | 800     | 700     | 600     | 600     | 500     | 500     | 400     | 400     |
| Total Dependants                                                             | 195,385 | 185,566 | 175,380 | 165,333 | 157,383 | 146,921 | 137,156 | 127,220 | 117,358 | 109,760 | 103,806 | 97,245  | 94,080  | 86,800  | 81,500  | 76,800  | 72,700  | 69,000  | 65,800  | 62,900  | 60,300  | 58,000  | 55,700  |
| Total Veterans and Total Dependants Overlap                                  | 3,564   | 3,290   | 2,968   | 2,693   | 1,590   | 1,366   | 1,172   | 1,006   | 894     | 844     | 1,042   | 1,066   | 1,082   | 1,100   | 1,200   | 1,200   | 1,300   | 1,400   | 1,500   | 1,500   | 1,600   | 1,700   | 1,700   |
|                                                                              |         |         |         |         |         |         |         |         |         |         |         |         |         |         |         |         |         |         |         |         |         |         |         |
| Nett Total Clients ****                                                      | 367,815 | 348,929 | 330,621 | 313,880 | 331,727 | 316,571 | 303,288 | 291,285 | 282,314 | 292,674 | 328,310 | 336,410 | 340,387 | 339,300 | 341,300 | 340,300 | 339,900 | 340,000 | 340,400 | 341,000 | 341,700 | 342,300 | 342,800 |

# DVA PROJECTED BENEFICIARY NUMBERS WITH ACTUALS TO 31 DECEMBER 2021 - AUSTRALIA

Executive Summary of DVA Beneficiaries in Receipt of Pension(s), Allowance(s) or Health Care

| BENEFICIARY CATEGORY                                      |              |              |              |              |              | AC           | TUAL DA      | TA           |              |              |              |              |             |              |              |              |              | FORECA       | ST DATA      |              |              |              |              |
|-----------------------------------------------------------|--------------|--------------|--------------|--------------|--------------|--------------|--------------|--------------|--------------|--------------|--------------|--------------|-------------|--------------|--------------|--------------|--------------|--------------|--------------|--------------|--------------|--------------|--------------|
| (Subsets of Net Total Beneficaries on Previous Page)      | June<br>2010 | June<br>2011 | June<br>2012 | June<br>2013 | June<br>2014 | June<br>2015 | June<br>2016 | June<br>2017 | June<br>2018 | June<br>2019 | June<br>2020 | June<br>2021 | Dec<br>2021 | June<br>2022 | June<br>2023 | June<br>2024 | June<br>2025 | June<br>2026 | June<br>2027 | June<br>2028 | June<br>2029 | June<br>2030 | June<br>2031 |
| Health Treatment Card Holders :                           |              |              |              |              |              |              |              |              |              |              |              |              |             |              |              |              |              |              |              |              |              |              |              |
| Gold Cards                                                | 207,945      | 196,619      | 185,031      | 174,168      | 163,578      | 153,033      | 143,635      | 135,263      | 128,517      | 122,536      | 117,072      | 112,146      | 110,025     | 108,000      | 104,100      | 101,200      | 99,000       | 97,400       | 96,300       | 95,500       | 95,000       | 94,800       | 94,600       |
| White Cards                                               | 49,621       | 48,986       | 48,769       | 49,013       | 53,984       | 55,148       | 56,610       | 58,705       | 62,450       | 84,624       | 133,539      | 151,019      | 159,351     | 167,600      | 177,700      | 183,100      | 187,700      | 191,900      | 195,600      | 199,100      | 202,200      | 205,000      | 207,500      |
| Total Health Treatment Cards                              | 257,566      | 245,605      | 233,800      | 223,181      | 217,562      | 208,181      | 200,245      | 193,968      | 190,967      | 207,160      | 250,611      | 263,165      | 269,376     | 275,600      | 281,900      | 284,200      | 286,700      | 289,200      | 291,900      | 294,600      | 297,200      | 299,700      | 302,100      |
| Repatriation Pharmaceutical Benefits Cards (Orange Cards) | 10,614       | 9,293        | 7,996        | 6,817        | 5,744        | 4,709        | 3,799        | 3,024        | 2,315        | 1,774        | 1,330        | 981          | 807         | 700          | 500          | 300          | 200          | 100          | 100          | 0            | 0            | 0            | 0            |
| Other Income Support Categories:                          |              |              |              |              |              |              |              |              |              |              |              |              |             |              |              |              |              |              |              |              |              |              | <br>         |
| Income Support Supplement                                 | 77,584       | 73,970       | 69,989       | 65,730       | 61,463       | 56,725       | 52,292       | 47,036       | 42,464       | 38,403       | 34,571       | 30,984       | 29,357      | 27,800       | 24,700       | 22,100       | 19,800       | 17,900       | 16,300       | 15,000       | 13,900       | 13,000       | 12,200       |
| Age Pensioners                                            | 5,167        | 4,779        | 4,412        | 4,121        | 3,833        | 3,658        | 3,538        | 3,380        | 3,225        | 3,338        | 3,379        | 3,427        | 3,438       | 3,400        | 3,300        | 3,300        | 3,300        | 3,300        | 3,300        | 3,400        | 3,400        | 3,400        | 3,400        |
| Commonwealth Seniors Health Cards (CSHC)                  | 7,269        | 7,014        | 6,428        | 6,069        | 5,150        | 4,698        | 4,321        | 7,222        | 4,098        | 4,092        | 3,954        | 3,670        | 3,533       | 3,400        | 3,200        | 3,000        | 2,800        | 2,600        | 2,500        | 2,300        | 2,200        | 2,100        | 1,900        |
| Defence Force Income Support Supplement (DFISA) (a)       | 18,678       | 17,941       | 17,050       | 16,159       | 15,447       | 15,192       | 14,784       | 14,174       | 13,933       | 14,328       | 14,212       | 14,270       | 14,154      | 0            | 0            | 0            | 0            | 0            | 0            | 0            | 0            | 0            | 0            |
| Total Income Support Beneficiaries (b)                    |              |              |              |              |              |              |              |              |              |              |              |              |             | 113,700      |              |              |              |              |              |              | 71,100       | 66,800       | 62,700       |
| Total Disability Compensation Beneficiaries (c)           | 222,876      | 212,749      | 202,154      | 192,236      | 182,345      | 171,874      | 162,247      | 153,463      | 144,843      | 137,352      | 131,050      | 124,823      | 121,275     | 118,200      | 112,300      | 107,200      | 102,800      | 98,900       | 95,500       | 92,500       | 89,700       | 87,100       | 84,700       |