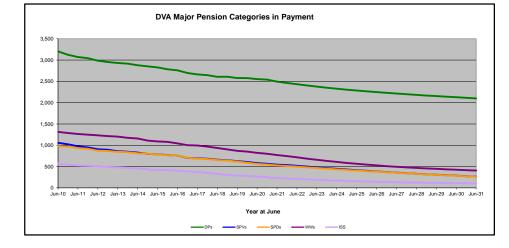

### DVA PROJECTED BENEFICIARY NUMBERS WITH ACTUALS TO 31 DECEMBER 2021 - AUSTRALIA

Executive Summary of DVA Beneficiaries in Receipt of Pension(s), Allowance(s) or Health Care

| BENEFICIARY CATEGORY                                                         |         |         |         |         |         | AC      | TUAL DA | NΤΑ     |         |         |         |         |         |         |         |         |         | FORECA  | ST DATA |         |         |         |         |
|------------------------------------------------------------------------------|---------|---------|---------|---------|---------|---------|---------|---------|---------|---------|---------|---------|---------|---------|---------|---------|---------|---------|---------|---------|---------|---------|---------|
|                                                                              | June    | Dec     | June    |
|                                                                              | 2010    | 2011    | 2012    | 2013    | 2014    | 2015    | 2016    | 2017    | 2018    | 2019    | 2020    | 2021    | 2021    | 2022    | 2023    | 2024    | 2025    | 2026    | 2027    | 2028    | 2029    | 2030    | 2031    |
| Veterans :                                                                   |         |         |         |         |         |         |         |         |         |         |         |         |         |         |         |         |         |         |         |         |         |         | 1       |
| Disability Compensation Payment Recipients*                                  | 122,355 | 116,498 | 110,644 | 105,705 | 101,059 | 96,493  | 92,374  | 88,974  | 85,811  | 83,363  | 81,918  | 80,252  | 78,850  | 77,900  | 76,100  | 74,500  | 73,200  | 71,800  | 70,600  | 69,300  | 68,000  | 66,600  | 65,100  |
| Age Pension Veterans (Included Above)                                        | 3,006   | 2,771   | 2,562   | 2,405   | 2,244   | 2,151   | 2,097   | 2,026   | 1,940   | 2,058   | 2,096   | 2,148   | 2,159   | 2,200   | 2,200   | 2,300   | 2,300   | 2,400   | 2,500   | 2,500   | 2,600   | 2,600   | 2,700   |
| Service Pension Veterans                                                     | 95,363  | 88,652  | 82,229  | 76,523  | 71,266  | 66,016  | 61,504  | 55,641  | 52,011  | 48,958  | 46,244  | 43,844  | 42,593  | 41,400  | 39,100  | 37,000  | 35,000  | 33,100  | 31,200  | 29,400  | 27,600  | 25,900  | 24,100  |
| Disability Compensation Payment Recipient & Service Pension Veteran Overlap* | 62,077  | 58,300  | 54,638  | 51,371  | 48,307  | 45,206  | 42,542  | 38,738  | 36,604  | 34,688  | 32,988  | 31,454  | 30,624  | 29,800  | 28,200  | 26,800  | 25,300  | 23,900  | 22,400  | 21,000  | 19,500  | 18,100  | 16,600  |
| Treatment Cards, Allowances or Accepted Disabilities Only                    | 20,353  | 19,803  | 19,974  | 20,383  | 51,867  | 53,713  | 55,968  | 59,194  | 64,606  | 86,032  | 130,372 | 147,589 | 156,570 | 164,100 | 174,000 | 179,900 | 185,700 | 191,300 | 196,600 | 201,800 | 206,900 | 211,600 | 216,100 |
| MRCA Veterans                                                                | n/a     | n/a     | n/a     | n/a     | 16,732  | 19,561  | 22,337  | 25,596  | 29,612  | 36,875  | 43,169  | 48,985  | 50,990  | 54,400  | 61,500  | 68,400  | 75,100  | 81,500  | 87,700  | 93,700  | 99,600  | 105,300 | 110,800 |
| DRCA Veterans                                                                | n/a     | n/a     | n/a     | n/a     | 50,223  | 50,757  | 51,388  | 52,019  | 52,588  | 54,242  | 56,341  | 57,679  | 58,335  | 59,200  | 61,100  | 62,900  | 64,600  | 66,300  | 67,800  | 69,200  | 70,500  | 71,700  | 72,700  |
| Total Veterans                                                               | 175,994 | 166,653 | 158,209 | 151,240 | 175,934 | 171,016 | 167,304 | 165,071 | 165,824 | 183,665 | 225,546 | 240,231 | 247,389 | 253,600 | 260,900 | 264,700 | 268,500 | 272,300 | 276,000 | 279,600 | 282,900 | 286,000 | 288,800 |
|                                                                              |         |         |         |         |         |         |         |         |         |         |         |         |         |         |         |         |         |         |         |         |         | , ,     |         |
| Dependants :                                                                 |         |         |         |         |         |         |         |         |         |         |         |         |         |         |         |         |         |         |         |         |         | , ,     | l       |
| Service Pension Dependants                                                   | 83,879  | 78,716  | 73,827  | 69,174  | 64,902  | 60,631  | 56,670  | 51,329  | 47,928  | 45,071  | 42,520  | 40,216  | 38,934  | 37,700  | 35,300  | 33,000  | 30,900  | 29,000  | 27,200  | 25,500  | 24,000  | 22,500  | 21,100  |
| War Widow(er)s                                                               | 101,090 | 96,761  | 91,925  | 86,865  | 81,531  | 75,536  | 69,960  | 64,500  | 59,001  | 53,899  | 49,000  | 44,391  | 42,220  | 40,100  | 35,900  | 32,300  | 29,300  | 26,700  | 24,600  | 22,800  | 21,400  | 20,200  | 19,200  |
| Orphans                                                                      | 190     | 187     | 179     | 171     | 177     | 173     | 150     | 157     | 155     | 150     | 136     | 143     | 153     | 160     | 180     | 180     | 190     | 190     | 190     | 180     | 180     | 170     | 160     |
| Adequate Means of Support (AMS) **                                           | 449     | 431     | 419     | 408     | 398     | 382     | 367     | 355     | 331     | 320     | 304     | 290     | 283     | 280     | 280     | 270     | 270     | 260     | 260     | 250     | 250     | 240     | 230     |
| Age Pension Partners                                                         | 2,161   | 2,008   | 1,850   | 1,716   | 1,545   | 1,470   | 1,408   | 1,324   | 1,257   | 1,248   | 1,285   | 1,284   | 1,281   | 1,200   | 1,100   | 1,000   | 1,000   | 900     | 800     | 800     | 700     | 700     | 600     |
| Commonwealth Seniors Health Cards (CSHC) Dependants                          | 4,153   | 4,100   | 3,849   | 3,694   | 3,214   | 3,055   | 2,835   | 4,449   | 2,660   | 2,621   | 2,475   | 2,277   | 2,161   | 2,100   | 1,900   | 1,700   | 1,600   | 1,400   | 1,300   | 1,200   | 1,100   | 1,100   | 1,000   |
| Defence Force Income Support Supplement (DFISA) Dependants ***               | 7,282   | 6,974   | 6,567   | 6,228   | 5,879   | 5,811   | 5,711   | 5,460   | 5,404   | 5,540   | 5,476   | 5,515   | 5,446   | 0       | 0       | 0       | 0       | 0       | 0       | 0       | 0       | 0       | 0       |
| MRCA Dependants                                                              | n/a     | n/a     | n/a     | n/a     | 158     | 177     | 188     | 219     | 252     | 294     | 336     | 385     | 420     | 400     | 500     | 500     | 500     | 600     | 600     | 600     | 600     | 700     | 700     |
| Other Dependants                                                             | 411     | 425     | 530     | 590     | 2,607   | 2,513   | 2,526   | 2,477   | 2,671   | 2,860   | 4,375   | 4,716   | 5,074   | 5,900   | 7,300   | 8,500   | 9,600   | 10,600  | 11,300  | 12,000  | 12,500  | 12,900  | 13,100  |
| Total Overlap Between Dependant Categories                                   | 4,230   | 4,036   | 3,766   | 3,513   | 3,028   | 2,827   | 2,659   | 3,050   | 2,301   | 2,240   | 2,101   | 1,972   | 1,892   | 1,000   | 900     | 800     | 700     | 600     | 600     | 500     | 500     | 400     | 400     |
| Total Dependants                                                             | 195,385 | 185,566 | 175,380 | 165,333 | 157,383 | 146,921 | 137,156 | 127,220 | 117,358 | 109,760 | 103,806 | 97,245  | 94,080  | 86,800  | 81,500  | 76,800  | 72,700  | 69,000  | 65,800  | 62,900  | 60,300  | 58,000  | 55,700  |
| Total Veterans and Total Dependants Overlap                                  | 3,564   | 3,290   | 2,968   | 2,693   | 1,590   | 1,366   | 1,172   | 1,006   | 894     | 844     | 1,042   | 1,066   | 1,082   | 1,100   | 1,200   | 1,200   | 1,300   | 1,400   | 1,500   | 1,500   | 1,600   | 1,700   | 1,700   |
|                                                                              |         |         |         |         |         |         |         |         |         |         |         |         |         |         |         |         |         |         |         |         |         |         |         |
| Nett Total Clients ****                                                      | 367,815 | 348,929 | 330,621 | 313,880 | 331,727 | 316,571 | 303,288 | 291,285 | 282,314 | 292,674 | 328,310 | 336,410 | 340,387 | 339,300 | 341,300 | 340,300 | 339,900 | 340,000 | 340,400 | 341,000 | 341,700 | 342,300 | 342,800 |

# DVA PROJECTED BENEFICIARY NUMBERS WITH ACTUALS TO 31 DECEMBER 2021 - AUSTRALIA

Executive Summary of DVA Beneficiaries in Receipt of Pension(s), Allowance(s) or Health Care

| BENEFICIARY CATEGORY                                      |              |              |              |              |              | AC           | TUAL DA      | TA           |              |              |              |              |             |              |              |              |              | FORECA       | ST DATA      |              |              |              |              |
|-----------------------------------------------------------|--------------|--------------|--------------|--------------|--------------|--------------|--------------|--------------|--------------|--------------|--------------|--------------|-------------|--------------|--------------|--------------|--------------|--------------|--------------|--------------|--------------|--------------|--------------|
| (Subsets of Net Total Beneficaries on Previous Page)      | June<br>2010 | June<br>2011 | June<br>2012 | June<br>2013 | June<br>2014 | June<br>2015 | June<br>2016 | June<br>2017 | June<br>2018 | June<br>2019 | June<br>2020 | June<br>2021 | Dec<br>2021 | June<br>2022 | June<br>2023 | June<br>2024 | June<br>2025 | June<br>2026 | June<br>2027 | June<br>2028 | June<br>2029 | June<br>2030 | June<br>2031 |
| Health Treatment Card Holders :                           |              |              |              |              |              |              |              |              |              |              |              |              |             |              |              |              |              |              |              |              |              |              |              |
| Gold Cards                                                | 207,945      | 196,619      | 185,031      | 174,168      | 163,578      | 153,033      | 143,635      | 135,263      | 128,517      | 122,536      | 117,072      | 112,146      | 110,025     | 108,000      | 104,100      | 101,200      | 99,000       | 97,400       | 96,300       | 95,500       | 95,000       | 94,800       | 94,600       |
| White Cards                                               | 49,621       | 48,986       | 48,769       | 49,013       | 53,984       | 55,148       | 56,610       | 58,705       | 62,450       | 84,624       | 133,539      | 151,019      | 159,351     | 167,600      | 177,700      | 183,100      | 187,700      | 191,900      | 195,600      | 199,100      | 202,200      | 205,000      | 207,500      |
| Total Health Treatment Cards                              | 257,566      | 245,605      | 233,800      | 223,181      | 217,562      | 208,181      | 200,245      | 193,968      | 190,967      | 207,160      | 250,611      | 263,165      | 269,376     | 275,600      | 281,900      | 284,200      | 286,700      | 289,200      | 291,900      | 294,600      | 297,200      | 299,700      | 302,100      |
| Repatriation Pharmaceutical Benefits Cards (Orange Cards) | 10,614       | 9,293        | 7,996        | 6,817        | 5,744        | 4,709        | 3,799        | 3,024        | 2,315        | 1,774        | 1,330        | 981          | 807         | 700          | 500          | 300          | 200          | 100          | 100          | 0            | 0            | 0            | 0            |
| Other Income Support Categories:                          |              |              |              |              |              |              |              |              |              |              |              |              |             |              |              |              |              |              |              |              |              |              | <br>         |
| Income Support Supplement                                 | 77,584       | 73,970       | 69,989       | 65,730       | 61,463       | 56,725       | 52,292       | 47,036       | 42,464       | 38,403       | 34,571       | 30,984       | 29,357      | 27,800       | 24,700       | 22,100       | 19,800       | 17,900       | 16,300       | 15,000       | 13,900       | 13,000       | 12,200       |
| Age Pensioners                                            | 5,167        | 4,779        | 4,412        | 4,121        | 3,833        | 3,658        | 3,538        | 3,380        | 3,225        | 3,338        | 3,379        | 3,427        | 3,438       | 3,400        | 3,300        | 3,300        | 3,300        | 3,300        | 3,300        | 3,400        | 3,400        | 3,400        | 3,400        |
| Commonwealth Seniors Health Cards (CSHC)                  | 7,269        | 7,014        | 6,428        | 6,069        | 5,150        | 4,698        | 4,321        | 7,222        | 4,098        | 4,092        | 3,954        | 3,670        | 3,533       | 3,400        | 3,200        | 3,000        | 2,800        | 2,600        | 2,500        | 2,300        | 2,200        | 2,100        | 1,900        |
| Defence Force Income Support Supplement (DFISA) (a)       | 18,678       | 17,941       | 17,050       | 16,159       | 15,447       | 15,192       | 14,784       | 14,174       | 13,933       | 14,328       | 14,212       | 14,270       | 14,154      | 0            | 0            | 0            | 0            | 0            | 0            | 0            | 0            | 0            | 0            |
| Total Income Support Beneficiaries (b)                    |              |              |              |              |              |              |              |              |              |              |              |              |             | 113,700      |              |              |              |              |              |              | 71,100       | 66,800       | 62,700       |
| Total Disability Compensation Beneficiaries (c)           | 222,876      | 212,749      | 202,154      | 192,236      | 182,345      | 171,874      | 162,247      | 153,463      | 144,843      | 137,352      | 131,050      | 124,823      | 121,275     | 118,200      | 112,300      | 107,200      | 102,800      | 98,900       | 95,500       | 92,500       | 89,700       | 87,100       | 84,700       |