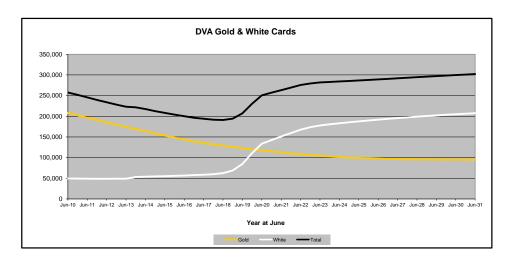

# DVA PROJECTED BENEFICIARY NUMBERS WITH ACTUALS TO 31 DECEMBER 2021 - AUSTRALIA

Executive Summary of DVA Beneficiaries in Receipt of Pension(s), Allowance(s) or Health Care

| BENEFICIARY CATEGORY                                      |              |              |              |              |              | AC           | TUAL DA      | TA           |              |              |              |              |             |              |              |              |              | FORECA       | ST DATA      |              |              |              |              |
|-----------------------------------------------------------|--------------|--------------|--------------|--------------|--------------|--------------|--------------|--------------|--------------|--------------|--------------|--------------|-------------|--------------|--------------|--------------|--------------|--------------|--------------|--------------|--------------|--------------|--------------|
| (Subsets of Net Total Beneficaries on Previous Page)      | June<br>2010 | June<br>2011 | June<br>2012 | June<br>2013 | June<br>2014 | June<br>2015 | June<br>2016 | June<br>2017 | June<br>2018 | June<br>2019 | June<br>2020 | June<br>2021 | Dec<br>2021 | June<br>2022 | June<br>2023 | June<br>2024 | June<br>2025 | June<br>2026 | June<br>2027 | June<br>2028 | June<br>2029 | June<br>2030 | June<br>2031 |
| Health Treatment Card Holders :                           |              |              |              |              |              |              |              |              |              |              |              |              |             |              |              |              |              |              |              |              |              |              |              |
| Gold Cards                                                | 207,945      | 196,619      | 185,031      | 174,168      | 163,578      | 153,033      | 143,635      | 135,263      | 128,517      | 122,536      | 117,072      | 112,146      | 110,025     | 108,000      | 104,100      | 101,200      | 99,000       | 97,400       | 96,300       | 95,500       | 95,000       | 94,800       | 94,600       |
| White Cards                                               | 49,621       | 48,986       | 48,769       | 49,013       | 53,984       | 55,148       | 56,610       | 58,705       | 62,450       | 84,624       | 133,539      | 151,019      | 159,351     | 167,600      | 177,700      | 183,100      | 187,700      | 191,900      | 195,600      | 199,100      | 202,200      | 205,000      | 207,500      |
| Total Health Treatment Cards                              | 257,566      | 245,605      | 233,800      | 223,181      | 217,562      | 208,181      | 200,245      | 193,968      | 190,967      | 207,160      | 250,611      | 263,165      | 269,376     | 275,600      | 281,900      | 284,200      | 286,700      | 289,200      | 291,900      | 294,600      | 297,200      | 299,700      | 302,100      |
| Repatriation Pharmaceutical Benefits Cards (Orange Cards) | 10,614       | 9,293        | 7,996        | 6,817        | 5,744        | 4,709        | 3,799        | 3,024        | 2,315        | 1,774        | 1,330        | 981          | 807         | 700          | 500          | 300          | 200          | 100          | 100          | 0            | 0            | 0            | 0            |
| Other Income Support Categories:                          |              |              |              |              |              |              |              |              |              |              |              |              |             |              |              |              |              |              |              |              |              |              | <br>         |
| Income Support Supplement                                 | 77,584       | 73,970       | 69,989       | 65,730       | 61,463       | 56,725       | 52,292       | 47,036       | 42,464       | 38,403       | 34,571       | 30,984       | 29,357      | 27,800       | 24,700       | 22,100       | 19,800       | 17,900       | 16,300       | 15,000       | 13,900       | 13,000       | 12,200       |
| Age Pensioners                                            | 5,167        | 4,779        | 4,412        | 4,121        | 3,833        | 3,658        | 3,538        | 3,380        | 3,225        | 3,338        | 3,379        | 3,427        | 3,438       | 3,400        | 3,300        | 3,300        | 3,300        | 3,300        | 3,300        | 3,400        | 3,400        | 3,400        | 3,400        |
| Commonwealth Seniors Health Cards (CSHC)                  | 7,269        | 7,014        | 6,428        | 6,069        | 5,150        | 4,698        | 4,321        | 7,222        | 4,098        | 4,092        | 3,954        | 3,670        | 3,533       | 3,400        | 3,200        | 3,000        | 2,800        | 2,600        | 2,500        | 2,300        | 2,200        | 2,100        | 1,900        |
| Defence Force Income Support Supplement (DFISA) (a)       | 18,678       | 17,941       | 17,050       | 16,159       | 15,447       | 15,192       | 14,784       | 14,174       | 13,933       | 14,328       | 14,212       | 14,270       | 14,154      | 0            | 0            | 0            | 0            | 0            | 0            | 0            | 0            | 0            | 0            |
| Total Income Support Beneficiaries (b)                    |              |              |              |              |              |              |              |              |              |              |              |              |             | 113,700      |              |              |              |              |              |              | 71,100       | 66,800       | 62,700       |
| Total Disability Compensation Beneficiaries (c)           | 222,876      | 212,749      | 202,154      | 192,236      | 182,345      | 171,874      | 162,247      | 153,463      | 144,843      | 137,352      | 131,050      | 124,823      | 121,275     | 118,200      | 112,300      | 107,200      | 102,800      | 98,900       | 95,500       | 92,500       | 89,700       | 87,100       | 84,700       |