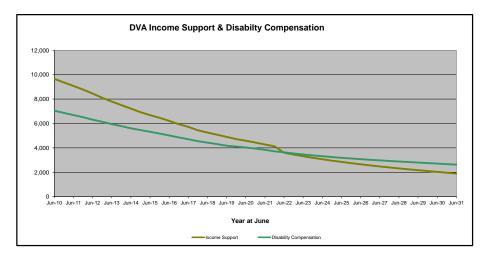

# DVA PROJECTED BENEFICIARY NUMBERS WITH ACTUALS TO 31 DECEMBER 2021 - AUSTRALIA

Executive Summary of DVA Beneficiaries in Receipt of Pension(s), Allowance(s) or Health Care

| BENEFICIARY CATEGORY                                      |              |              |              |              |              | AC           | TUAL DA      | TA           |              |              |              |              |             |              |              |              |              | FORECA       | ST DATA      |              |              |              |              |
|-----------------------------------------------------------|--------------|--------------|--------------|--------------|--------------|--------------|--------------|--------------|--------------|--------------|--------------|--------------|-------------|--------------|--------------|--------------|--------------|--------------|--------------|--------------|--------------|--------------|--------------|
| (Subsets of Net Total Beneficaries on Previous Page)      | June<br>2010 | June<br>2011 | June<br>2012 | June<br>2013 | June<br>2014 | June<br>2015 | June<br>2016 | June<br>2017 | June<br>2018 | June<br>2019 | June<br>2020 | June<br>2021 | Dec<br>2021 | June<br>2022 | June<br>2023 | June<br>2024 | June<br>2025 | June<br>2026 | June<br>2027 | June<br>2028 | June<br>2029 | June<br>2030 | June<br>2031 |
| Health Treatment Card Holders :                           |              |              |              |              |              |              |              |              |              |              |              |              |             |              |              |              |              |              |              |              |              |              |              |
| Gold Cards                                                | 207,945      | 196,619      | 185,031      | 174,168      | 163,578      | 153,033      | 143,635      | 135,263      | 128,517      | 122,536      | 117,072      | 112,146      | 110,025     | 108,000      | 104,100      | 101,200      | 99,000       | 97,400       | 96,300       | 95,500       | 95,000       | 94,800       | 94,600       |
| White Cards                                               | 49,621       | 48,986       | 48,769       | 49,013       | 53,984       | 55,148       | 56,610       | 58,705       | 62,450       | 84,624       | 133,539      | 151,019      | 159,351     | 167,600      | 177,700      | 183,100      | 187,700      | 191,900      | 195,600      | 199,100      | 202,200      | 205,000      | 207,500      |
| Total Health Treatment Cards                              | 257,566      | 245,605      | 233,800      | 223,181      | 217,562      | 208,181      | 200,245      | 193,968      | 190,967      | 207,160      | 250,611      | 263,165      | 269,376     | 275,600      | 281,900      | 284,200      | 286,700      | 289,200      | 291,900      | 294,600      | 297,200      | 299,700      | 302,100      |
| Repatriation Pharmaceutical Benefits Cards (Orange Cards) | 10,614       | 9,293        | 7,996        | 6,817        | 5,744        | 4,709        | 3,799        | 3,024        | 2,315        | 1,774        | 1,330        | 981          | 807         | 700          | 500          | 300          | 200          | 100          | 100          | 0            | 0            | 0            | 0            |
| Other Income Support Categories:                          |              |              |              |              |              |              |              |              |              |              |              |              |             |              |              |              |              |              |              |              |              |              | <br>         |
| Income Support Supplement                                 | 77,584       | 73,970       | 69,989       | 65,730       | 61,463       | 56,725       | 52,292       | 47,036       | 42,464       | 38,403       | 34,571       | 30,984       | 29,357      | 27,800       | 24,700       | 22,100       | 19,800       | 17,900       | 16,300       | 15,000       | 13,900       | 13,000       | 12,200       |
| Age Pensioners                                            | 5,167        | 4,779        | 4,412        | 4,121        | 3,833        | 3,658        | 3,538        | 3,380        | 3,225        | 3,338        | 3,379        | 3,427        | 3,438       | 3,400        | 3,300        | 3,300        | 3,300        | 3,300        | 3,300        | 3,400        | 3,400        | 3,400        | 3,400        |
| Commonwealth Seniors Health Cards (CSHC)                  | 7,269        | 7,014        | 6,428        | 6,069        | 5,150        | 4,698        | 4,321        | 7,222        | 4,098        | 4,092        | 3,954        | 3,670        | 3,533       | 3,400        | 3,200        | 3,000        | 2,800        | 2,600        | 2,500        | 2,300        | 2,200        | 2,100        | 1,900        |
| Defence Force Income Support Supplement (DFISA) (a)       | 18,678       | 17,941       | 17,050       | 16,159       | 15,447       | 15,192       | 14,784       | 14,174       | 13,933       | 14,328       | 14,212       | 14,270       | 14,154      | 0            | 0            | 0            | 0            | 0            | 0            | 0            | 0            | 0            | 0            |
| Total Income Support Beneficiaries (b)                    |              |              |              |              |              |              |              |              |              |              |              |              |             | 113,700      |              |              |              |              |              |              | 71,100       | 66,800       | 62,700       |
| Total Disability Compensation Beneficiaries (c)           | 222,876      | 212,749      | 202,154      | 192,236      | 182,345      | 171,874      | 162,247      | 153,463      | 144,843      | 137,352      | 131,050      | 124,823      | 121,275     | 118,200      | 112,300      | 107,200      | 102,800      | 98,900       | 95,500       | 92,500       | 89,700       | 87,100       | 84,700       |

- (a) DFISA was abolished on 1 January 2022, since the payment became redundant when DVA's Disability Compensation Payment and some other relevant DVA payments were exempted from means tests for social security income support.
- (b) Includes veteran service pensions, dependant service pensions, income support supplement, age pensions, commonwealth seniors health cards and DFISA recipients.
- (c) Includes disability, war widow, orphan and adequate means of support pensions.