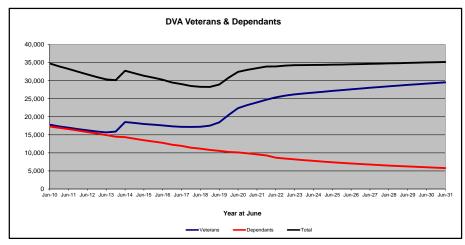

### DVA PROJECTED BENEFICIARY NUMBERS WITH ACTUALS TO 31 DECEMBER 2021 - AUSTRALIA

Executive Summary of DVA Beneficiaries in Receipt of Pension(s), Allowance(s) or Health Care

| BENEFICIARY CATEGORY                                                         |         |         |         |         |         | AC      | TUAL DA | NΤΑ     |         |         |         |         |         |         |         |         |         | FORECA  | ST DATA |         |         |         |         |
|------------------------------------------------------------------------------|---------|---------|---------|---------|---------|---------|---------|---------|---------|---------|---------|---------|---------|---------|---------|---------|---------|---------|---------|---------|---------|---------|---------|
|                                                                              | June    | Dec     | June    |
|                                                                              | 2010    | 2011    | 2012    | 2013    | 2014    | 2015    | 2016    | 2017    | 2018    | 2019    | 2020    | 2021    | 2021    | 2022    | 2023    | 2024    | 2025    | 2026    | 2027    | 2028    | 2029    | 2030    | 2031    |
| Veterans :                                                                   |         |         |         |         |         |         |         |         |         |         |         |         |         |         |         |         |         |         |         |         |         |         | 1       |
| Disability Compensation Payment Recipients*                                  | 122,355 | 116,498 | 110,644 | 105,705 | 101,059 | 96,493  | 92,374  | 88,974  | 85,811  | 83,363  | 81,918  | 80,252  | 78,850  | 77,900  | 76,100  | 74,500  | 73,200  | 71,800  | 70,600  | 69,300  | 68,000  | 66,600  | 65,100  |
| Age Pension Veterans (Included Above)                                        | 3,006   | 2,771   | 2,562   | 2,405   | 2,244   | 2,151   | 2,097   | 2,026   | 1,940   | 2,058   | 2,096   | 2,148   | 2,159   | 2,200   | 2,200   | 2,300   | 2,300   | 2,400   | 2,500   | 2,500   | 2,600   | 2,600   | 2,700   |
| Service Pension Veterans                                                     | 95,363  | 88,652  | 82,229  | 76,523  | 71,266  | 66,016  | 61,504  | 55,641  | 52,011  | 48,958  | 46,244  | 43,844  | 42,593  | 41,400  | 39,100  | 37,000  | 35,000  | 33,100  | 31,200  | 29,400  | 27,600  | 25,900  | 24,100  |
| Disability Compensation Payment Recipient & Service Pension Veteran Overlap* | 62,077  | 58,300  | 54,638  | 51,371  | 48,307  | 45,206  | 42,542  | 38,738  | 36,604  | 34,688  | 32,988  | 31,454  | 30,624  | 29,800  | 28,200  | 26,800  | 25,300  | 23,900  | 22,400  | 21,000  | 19,500  | 18,100  | 16,600  |
| Treatment Cards, Allowances or Accepted Disabilities Only                    | 20,353  | 19,803  | 19,974  | 20,383  | 51,867  | 53,713  | 55,968  | 59,194  | 64,606  | 86,032  | 130,372 | 147,589 | 156,570 | 164,100 | 174,000 | 179,900 | 185,700 | 191,300 | 196,600 | 201,800 | 206,900 | 211,600 | 216,100 |
| MRCA Veterans                                                                | n/a     | n/a     | n/a     | n/a     | 16,732  | 19,561  | 22,337  | 25,596  | 29,612  | 36,875  | 43,169  | 48,985  | 50,990  | 54,400  | 61,500  | 68,400  | 75,100  | 81,500  | 87,700  | 93,700  | 99,600  | 105,300 | 110,800 |
| DRCA Veterans                                                                | n/a     | n/a     | n/a     | n/a     | 50,223  | 50,757  | 51,388  | 52,019  | 52,588  | 54,242  | 56,341  | 57,679  | 58,335  | 59,200  | 61,100  | 62,900  | 64,600  | 66,300  | 67,800  | 69,200  | 70,500  | 71,700  | 72,700  |
| Total Veterans                                                               | 175,994 | 166,653 | 158,209 | 151,240 | 175,934 | 171,016 | 167,304 | 165,071 | 165,824 | 183,665 | 225,546 | 240,231 | 247,389 | 253,600 | 260,900 | 264,700 | 268,500 | 272,300 | 276,000 | 279,600 | 282,900 | 286,000 | 288,800 |
|                                                                              |         |         |         |         |         |         |         |         |         |         |         |         |         |         |         |         |         |         |         |         |         | , ,     |         |
| Dependants :                                                                 |         |         |         |         |         |         |         |         |         |         |         |         |         |         |         |         |         |         |         |         |         | , ,     | l       |
| Service Pension Dependants                                                   | 83,879  | 78,716  | 73,827  | 69,174  | 64,902  | 60,631  | 56,670  | 51,329  | 47,928  | 45,071  | 42,520  | 40,216  | 38,934  | 37,700  | 35,300  | 33,000  | 30,900  | 29,000  | 27,200  | 25,500  | 24,000  | 22,500  | 21,100  |
| War Widow(er)s                                                               | 101,090 | 96,761  | 91,925  | 86,865  | 81,531  | 75,536  | 69,960  | 64,500  | 59,001  | 53,899  | 49,000  | 44,391  | 42,220  | 40,100  | 35,900  | 32,300  | 29,300  | 26,700  | 24,600  | 22,800  | 21,400  | 20,200  | 19,200  |
| Orphans                                                                      | 190     | 187     | 179     | 171     | 177     | 173     | 150     | 157     | 155     | 150     | 136     | 143     | 153     | 160     | 180     | 180     | 190     | 190     | 190     | 180     | 180     | 170     | 160     |
| Adequate Means of Support (AMS) **                                           | 449     | 431     | 419     | 408     | 398     | 382     | 367     | 355     | 331     | 320     | 304     | 290     | 283     | 280     | 280     | 270     | 270     | 260     | 260     | 250     | 250     | 240     | 230     |
| Age Pension Partners                                                         | 2,161   | 2,008   | 1,850   | 1,716   | 1,545   | 1,470   | 1,408   | 1,324   | 1,257   | 1,248   | 1,285   | 1,284   | 1,281   | 1,200   | 1,100   | 1,000   | 1,000   | 900     | 800     | 800     | 700     | 700     | 600     |
| Commonwealth Seniors Health Cards (CSHC) Dependants                          | 4,153   | 4,100   | 3,849   | 3,694   | 3,214   | 3,055   | 2,835   | 4,449   | 2,660   | 2,621   | 2,475   | 2,277   | 2,161   | 2,100   | 1,900   | 1,700   | 1,600   | 1,400   | 1,300   | 1,200   | 1,100   | 1,100   | 1,000   |
| Defence Force Income Support Supplement (DFISA) Dependants ***               | 7,282   | 6,974   | 6,567   | 6,228   | 5,879   | 5,811   | 5,711   | 5,460   | 5,404   | 5,540   | 5,476   | 5,515   | 5,446   | 0       | 0       | 0       | 0       | 0       | 0       | 0       | 0       | 0       | 0       |
| MRCA Dependants                                                              | n/a     | n/a     | n/a     | n/a     | 158     | 177     | 188     | 219     | 252     | 294     | 336     | 385     | 420     | 400     | 500     | 500     | 500     | 600     | 600     | 600     | 600     | 700     | 700     |
| Other Dependants                                                             | 411     | 425     | 530     | 590     | 2,607   | 2,513   | 2,526   | 2,477   | 2,671   | 2,860   | 4,375   | 4,716   | 5,074   | 5,900   | 7,300   | 8,500   | 9,600   | 10,600  | 11,300  | 12,000  | 12,500  | 12,900  | 13,100  |
| Total Overlap Between Dependant Categories                                   | 4,230   | 4,036   | 3,766   | 3,513   | 3,028   | 2,827   | 2,659   | 3,050   | 2,301   | 2,240   | 2,101   | 1,972   | 1,892   | 1,000   | 900     | 800     | 700     | 600     | 600     | 500     | 500     | 400     | 400     |
| Total Dependants                                                             | 195,385 | 185,566 | 175,380 | 165,333 | 157,383 | 146,921 | 137,156 | 127,220 | 117,358 | 109,760 | 103,806 | 97,245  | 94,080  | 86,800  | 81,500  | 76,800  | 72,700  | 69,000  | 65,800  | 62,900  | 60,300  | 58,000  | 55,700  |
| Total Veterans and Total Dependants Overlap                                  | 3,564   | 3,290   | 2,968   | 2,693   | 1,590   | 1,366   | 1,172   | 1,006   | 894     | 844     | 1,042   | 1,066   | 1,082   | 1,100   | 1,200   | 1,200   | 1,300   | 1,400   | 1,500   | 1,500   | 1,600   | 1,700   | 1,700   |
|                                                                              |         |         |         |         |         |         |         |         |         |         |         |         |         |         |         |         |         |         |         |         |         |         |         |
| Nett Total Clients ****                                                      | 367,815 | 348,929 | 330,621 | 313,880 | 331,727 | 316,571 | 303,288 | 291,285 | 282,314 | 292,674 | 328,310 | 336,410 | 340,387 | 339,300 | 341,300 | 340,300 | 339,900 | 340,000 | 340,400 | 341,000 | 341,700 | 342,300 | 342,800 |