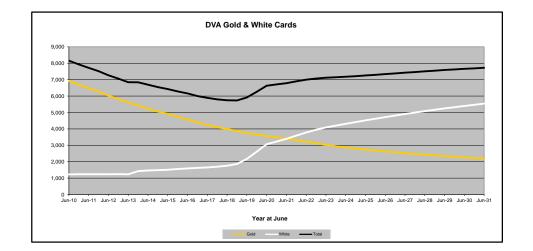

# DVA PROJECTED BENEFICIARY NUMBERS WITH ACTUALS TO 31 DECEMBER 2021 - AUSTRALIA

Executive Summary of DVA Beneficiaries in Receipt of Pension(s), Allowance(s) or Health Care

| BENEFICIARY CATEGORY                                      |              |              |              |              |              | AC           | TUAL DA      | TA           |              |              |              |              |             |              |              |              |              | FORECA       | ST DATA      |              |              |              |              |
|-----------------------------------------------------------|--------------|--------------|--------------|--------------|--------------|--------------|--------------|--------------|--------------|--------------|--------------|--------------|-------------|--------------|--------------|--------------|--------------|--------------|--------------|--------------|--------------|--------------|--------------|
| (Subsets of Net Total Beneficaries on Previous Page)      | June<br>2010 | June<br>2011 | June<br>2012 | June<br>2013 | June<br>2014 | June<br>2015 | June<br>2016 | June<br>2017 | June<br>2018 | June<br>2019 | June<br>2020 | June<br>2021 | Dec<br>2021 | June<br>2022 | June<br>2023 | June<br>2024 | June<br>2025 | June<br>2026 | June<br>2027 | June<br>2028 | June<br>2029 | June<br>2030 | June<br>2031 |
| Health Treatment Card Holders :                           |              |              |              |              |              |              |              |              |              |              |              |              |             |              |              |              |              |              |              |              |              |              |              |
| Gold Cards                                                | 207,945      | 196,619      | 185,031      | 174,168      | 163,578      | 153,033      | 143,635      | 135,263      | 128,517      | 122,536      | 117,072      | 112,146      | 110,025     | 108,000      | 104,100      | 101,200      | 99,000       | 97,400       | 96,300       | 95,500       | 95,000       | 94,800       | 94,600       |
| White Cards                                               | 49,621       | 48,986       | 48,769       | 49,013       | 53,984       | 55,148       | 56,610       | 58,705       | 62,450       | 84,624       | 133,539      | 151,019      | 159,351     | 167,600      | 177,700      | 183,100      | 187,700      | 191,900      | 195,600      | 199,100      | 202,200      | 205,000      | 207,500      |
| Total Health Treatment Cards                              | 257,566      | 245,605      | 233,800      | 223,181      | 217,562      | 208,181      | 200,245      | 193,968      | 190,967      | 207,160      | 250,611      | 263,165      | 269,376     | 275,600      | 281,900      | 284,200      | 286,700      | 289,200      | 291,900      | 294,600      | 297,200      | 299,700      | 302,100      |
| Repatriation Pharmaceutical Benefits Cards (Orange Cards) | 10,614       | 9,293        | 7,996        | 6,817        | 5,744        | 4,709        | 3,799        | 3,024        | 2,315        | 1,774        | 1,330        | 981          | 807         | 700          | 500          | 300          | 200          | 100          | 100          | 0            | 0            | 0            | 0            |
| Other Income Support Categories:                          |              |              |              |              |              |              |              |              |              |              |              |              |             |              |              |              |              |              |              |              |              |              | <br>         |
| Income Support Supplement                                 | 77,584       | 73,970       | 69,989       | 65,730       | 61,463       | 56,725       | 52,292       | 47,036       | 42,464       | 38,403       | 34,571       | 30,984       | 29,357      | 27,800       | 24,700       | 22,100       | 19,800       | 17,900       | 16,300       | 15,000       | 13,900       | 13,000       | 12,200       |
| Age Pensioners                                            | 5,167        | 4,779        | 4,412        | 4,121        | 3,833        | 3,658        | 3,538        | 3,380        | 3,225        | 3,338        | 3,379        | 3,427        | 3,438       | 3,400        | 3,300        | 3,300        | 3,300        | 3,300        | 3,300        | 3,400        | 3,400        | 3,400        | 3,400        |
| Commonwealth Seniors Health Cards (CSHC)                  | 7,269        | 7,014        | 6,428        | 6,069        | 5,150        | 4,698        | 4,321        | 7,222        | 4,098        | 4,092        | 3,954        | 3,670        | 3,533       | 3,400        | 3,200        | 3,000        | 2,800        | 2,600        | 2,500        | 2,300        | 2,200        | 2,100        | 1,900        |
| Defence Force Income Support Supplement (DFISA) (a)       | 18,678       | 17,941       | 17,050       | 16,159       | 15,447       | 15,192       | 14,784       | 14,174       | 13,933       | 14,328       | 14,212       | 14,270       | 14,154      | 0            | 0            | 0            | 0            | 0            | 0            | 0            | 0            | 0            | 0            |
| Total Income Support Beneficiaries (b)                    |              |              |              |              |              |              |              |              |              |              |              |              |             | 113,700      |              |              |              |              |              |              | 71,100       | 66,800       | 62,700       |
| Total Disability Compensation Beneficiaries (c)           | 222,876      | 212,749      | 202,154      | 192,236      | 182,345      | 171,874      | 162,247      | 153,463      | 144,843      | 137,352      | 131,050      | 124,823      | 121,275     | 118,200      | 112,300      | 107,200      | 102,800      | 98,900       | 95,500       | 92,500       | 89,700       | 87,100       | 84,700       |

- (a) DFISA was abolished on 1 January 2022, since the payment became redundant when DVA's Disability Compensation Payment and some other relevant DVA payments were exempted from means tests for social security income support.
- (b) Includes veteran service pensions, dependant service pensions, income support supplement, age pensions, commonwealth seniors health cards and DFISA recipients.
- (c) Includes disability, war widow, orphan and adequate means of support pensions.