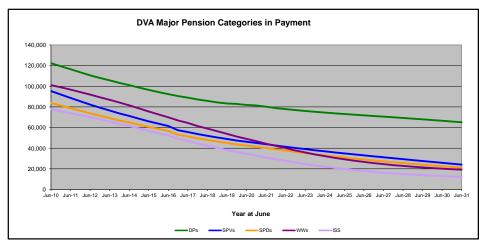

### DVA PROJECTED BENEFICIARY NUMBERS WITH ACTUALS TO 31 DECEMBER 2021 - AUSTRALIA

Executive Summary of DVA Beneficiaries in Receipt of Pension(s), Allowance(s) or Health Care

| BENEFICIARY CATEGORY                                                         |         |         |         |         |         | AC      | TUAL DA | NΤΑ     |         |         |         |         |         |         |         |         |         | FORECA  | ST DATA |         |         |         |         |
|------------------------------------------------------------------------------|---------|---------|---------|---------|---------|---------|---------|---------|---------|---------|---------|---------|---------|---------|---------|---------|---------|---------|---------|---------|---------|---------|---------|
|                                                                              | June    | Dec     | June    |
|                                                                              | 2010    | 2011    | 2012    | 2013    | 2014    | 2015    | 2016    | 2017    | 2018    | 2019    | 2020    | 2021    | 2021    | 2022    | 2023    | 2024    | 2025    | 2026    | 2027    | 2028    | 2029    | 2030    | 2031    |
| Veterans :                                                                   |         |         |         |         |         |         |         |         |         |         |         |         |         |         |         |         |         |         |         |         |         |         | 1       |
| Disability Compensation Payment Recipients*                                  | 122,355 | 116,498 | 110,644 | 105,705 | 101,059 | 96,493  | 92,374  | 88,974  | 85,811  | 83,363  | 81,918  | 80,252  | 78,850  | 77,900  | 76,100  | 74,500  | 73,200  | 71,800  | 70,600  | 69,300  | 68,000  | 66,600  | 65,100  |
| Age Pension Veterans (Included Above)                                        | 3,006   | 2,771   | 2,562   | 2,405   | 2,244   | 2,151   | 2,097   | 2,026   | 1,940   | 2,058   | 2,096   | 2,148   | 2,159   | 2,200   | 2,200   | 2,300   | 2,300   | 2,400   | 2,500   | 2,500   | 2,600   | 2,600   | 2,700   |
| Service Pension Veterans                                                     | 95,363  | 88,652  | 82,229  | 76,523  | 71,266  | 66,016  | 61,504  | 55,641  | 52,011  | 48,958  | 46,244  | 43,844  | 42,593  | 41,400  | 39,100  | 37,000  | 35,000  | 33,100  | 31,200  | 29,400  | 27,600  | 25,900  | 24,100  |
| Disability Compensation Payment Recipient & Service Pension Veteran Overlap* | 62,077  | 58,300  | 54,638  | 51,371  | 48,307  | 45,206  | 42,542  | 38,738  | 36,604  | 34,688  | 32,988  | 31,454  | 30,624  | 29,800  | 28,200  | 26,800  | 25,300  | 23,900  | 22,400  | 21,000  | 19,500  | 18,100  | 16,600  |
| Treatment Cards, Allowances or Accepted Disabilities Only                    | 20,353  | 19,803  | 19,974  | 20,383  | 51,867  | 53,713  | 55,968  | 59,194  | 64,606  | 86,032  | 130,372 | 147,589 | 156,570 | 164,100 | 174,000 | 179,900 | 185,700 | 191,300 | 196,600 | 201,800 | 206,900 | 211,600 | 216,100 |
| MRCA Veterans                                                                | n/a     | n/a     | n/a     | n/a     | 16,732  | 19,561  | 22,337  | 25,596  | 29,612  | 36,875  | 43,169  | 48,985  | 50,990  | 54,400  | 61,500  | 68,400  | 75,100  | 81,500  | 87,700  | 93,700  | 99,600  | 105,300 | 110,800 |
| DRCA Veterans                                                                | n/a     | n/a     | n/a     | n/a     | 50,223  | 50,757  | 51,388  | 52,019  | 52,588  | 54,242  | 56,341  | 57,679  | 58,335  | 59,200  | 61,100  | 62,900  | 64,600  | 66,300  | 67,800  | 69,200  | 70,500  | 71,700  | 72,700  |
| Total Veterans                                                               | 175,994 | 166,653 | 158,209 | 151,240 | 175,934 | 171,016 | 167,304 | 165,071 | 165,824 | 183,665 | 225,546 | 240,231 | 247,389 | 253,600 | 260,900 | 264,700 | 268,500 | 272,300 | 276,000 | 279,600 | 282,900 | 286,000 | 288,800 |
|                                                                              |         |         |         |         |         |         |         |         |         |         |         |         |         |         |         |         |         |         |         |         |         | , ,     |         |
| Dependants :                                                                 |         |         |         |         |         |         |         |         |         |         |         |         |         |         |         |         |         |         |         |         |         | , ,     | l       |
| Service Pension Dependants                                                   | 83,879  | 78,716  | 73,827  | 69,174  | 64,902  | 60,631  | 56,670  | 51,329  | 47,928  | 45,071  | 42,520  | 40,216  | 38,934  | 37,700  | 35,300  | 33,000  | 30,900  | 29,000  | 27,200  | 25,500  | 24,000  | 22,500  | 21,100  |
| War Widow(er)s                                                               | 101,090 | 96,761  | 91,925  | 86,865  | 81,531  | 75,536  | 69,960  | 64,500  | 59,001  | 53,899  | 49,000  | 44,391  | 42,220  | 40,100  | 35,900  | 32,300  | 29,300  | 26,700  | 24,600  | 22,800  | 21,400  | 20,200  | 19,200  |
| Orphans                                                                      | 190     | 187     | 179     | 171     | 177     | 173     | 150     | 157     | 155     | 150     | 136     | 143     | 153     | 160     | 180     | 180     | 190     | 190     | 190     | 180     | 180     | 170     | 160     |
| Adequate Means of Support (AMS) **                                           | 449     | 431     | 419     | 408     | 398     | 382     | 367     | 355     | 331     | 320     | 304     | 290     | 283     | 280     | 280     | 270     | 270     | 260     | 260     | 250     | 250     | 240     | 230     |
| Age Pension Partners                                                         | 2,161   | 2,008   | 1,850   | 1,716   | 1,545   | 1,470   | 1,408   | 1,324   | 1,257   | 1,248   | 1,285   | 1,284   | 1,281   | 1,200   | 1,100   | 1,000   | 1,000   | 900     | 800     | 800     | 700     | 700     | 600     |
| Commonwealth Seniors Health Cards (CSHC) Dependants                          | 4,153   | 4,100   | 3,849   | 3,694   | 3,214   | 3,055   | 2,835   | 4,449   | 2,660   | 2,621   | 2,475   | 2,277   | 2,161   | 2,100   | 1,900   | 1,700   | 1,600   | 1,400   | 1,300   | 1,200   | 1,100   | 1,100   | 1,000   |
| Defence Force Income Support Supplement (DFISA) Dependants ***               | 7,282   | 6,974   | 6,567   | 6,228   | 5,879   | 5,811   | 5,711   | 5,460   | 5,404   | 5,540   | 5,476   | 5,515   | 5,446   | 0       | 0       | 0       | 0       | 0       | 0       | 0       | 0       | 0       | 0       |
| MRCA Dependants                                                              | n/a     | n/a     | n/a     | n/a     | 158     | 177     | 188     | 219     | 252     | 294     | 336     | 385     | 420     | 400     | 500     | 500     | 500     | 600     | 600     | 600     | 600     | 700     | 700     |
| Other Dependants                                                             | 411     | 425     | 530     | 590     | 2,607   | 2,513   | 2,526   | 2,477   | 2,671   | 2,860   | 4,375   | 4,716   | 5,074   | 5,900   | 7,300   | 8,500   | 9,600   | 10,600  | 11,300  | 12,000  | 12,500  | 12,900  | 13,100  |
| Total Overlap Between Dependant Categories                                   | 4,230   | 4,036   | 3,766   | 3,513   | 3,028   | 2,827   | 2,659   | 3,050   | 2,301   | 2,240   | 2,101   | 1,972   | 1,892   | 1,000   | 900     | 800     | 700     | 600     | 600     | 500     | 500     | 400     | 400     |
| Total Dependants                                                             | 195,385 | 185,566 | 175,380 | 165,333 | 157,383 | 146,921 | 137,156 | 127,220 | 117,358 | 109,760 | 103,806 | 97,245  | 94,080  | 86,800  | 81,500  | 76,800  | 72,700  | 69,000  | 65,800  | 62,900  | 60,300  | 58,000  | 55,700  |
| Total Veterans and Total Dependants Overlap                                  | 3,564   | 3,290   | 2,968   | 2,693   | 1,590   | 1,366   | 1,172   | 1,006   | 894     | 844     | 1,042   | 1,066   | 1,082   | 1,100   | 1,200   | 1,200   | 1,300   | 1,400   | 1,500   | 1,500   | 1,600   | 1,700   | 1,700   |
|                                                                              |         |         |         |         |         |         |         |         |         |         |         |         |         |         |         |         |         |         |         |         |         |         |         |
| Nett Total Clients ****                                                      | 367,815 | 348,929 | 330,621 | 313,880 | 331,727 | 316,571 | 303,288 | 291,285 | 282,314 | 292,674 | 328,310 | 336,410 | 340,387 | 339,300 | 341,300 | 340,300 | 339,900 | 340,000 | 340,400 | 341,000 | 341,700 | 342,300 | 342,800 |

# DVA PROJECTED BENEFICIARY NUMBERS WITH ACTUALS TO 31 DECEMBER 2021 - AUSTRALIA

Executive Summary of DVA Beneficiaries in Receipt of Pension(s), Allowance(s) or Health Care

| BENEFICIARY CATEGORY                                      |              |              |              |              |              | AC           | TUAL DA      | TA           |              |              |              |              |             |              |              |              |              | FORECA       | ST DATA      |              |              |              |              |
|-----------------------------------------------------------|--------------|--------------|--------------|--------------|--------------|--------------|--------------|--------------|--------------|--------------|--------------|--------------|-------------|--------------|--------------|--------------|--------------|--------------|--------------|--------------|--------------|--------------|--------------|
| (Subsets of Net Total Beneficaries on Previous Page)      | June<br>2010 | June<br>2011 | June<br>2012 | June<br>2013 | June<br>2014 | June<br>2015 | June<br>2016 | June<br>2017 | June<br>2018 | June<br>2019 | June<br>2020 | June<br>2021 | Dec<br>2021 | June<br>2022 | June<br>2023 | June<br>2024 | June<br>2025 | June<br>2026 | June<br>2027 | June<br>2028 | June<br>2029 | June<br>2030 | June<br>2031 |
| Health Treatment Card Holders :                           |              |              |              |              |              |              |              |              |              |              |              |              |             |              |              |              |              |              |              |              |              |              |              |
| Gold Cards                                                | 207,945      | 196,619      | 185,031      | 174,168      | 163,578      | 153,033      | 143,635      | 135,263      | 128,517      | 122,536      | 117,072      | 112,146      | 110,025     | 108,000      | 104,100      | 101,200      | 99,000       | 97,400       | 96,300       | 95,500       | 95,000       | 94,800       | 94,600       |
| White Cards                                               | 49,621       | 48,986       | 48,769       | 49,013       | 53,984       | 55,148       | 56,610       | 58,705       | 62,450       | 84,624       | 133,539      | 151,019      | 159,351     | 167,600      | 177,700      | 183,100      | 187,700      | 191,900      | 195,600      | 199,100      | 202,200      | 205,000      | 207,500      |
| Total Health Treatment Cards                              | 257,566      | 245,605      | 233,800      | 223,181      | 217,562      | 208,181      | 200,245      | 193,968      | 190,967      | 207,160      | 250,611      | 263,165      | 269,376     | 275,600      | 281,900      | 284,200      | 286,700      | 289,200      | 291,900      | 294,600      | 297,200      | 299,700      | 302,100      |
| Repatriation Pharmaceutical Benefits Cards (Orange Cards) | 10,614       | 9,293        | 7,996        | 6,817        | 5,744        | 4,709        | 3,799        | 3,024        | 2,315        | 1,774        | 1,330        | 981          | 807         | 700          | 500          | 300          | 200          | 100          | 100          | 0            | 0            | 0            | 0            |
| Other Income Support Categories:                          |              |              |              |              |              |              |              |              |              |              |              |              |             |              |              |              |              |              |              |              |              |              | <br>         |
| Income Support Supplement                                 | 77,584       | 73,970       | 69,989       | 65,730       | 61,463       | 56,725       | 52,292       | 47,036       | 42,464       | 38,403       | 34,571       | 30,984       | 29,357      | 27,800       | 24,700       | 22,100       | 19,800       | 17,900       | 16,300       | 15,000       | 13,900       | 13,000       | 12,200       |
| Age Pensioners                                            | 5,167        | 4,779        | 4,412        | 4,121        | 3,833        | 3,658        | 3,538        | 3,380        | 3,225        | 3,338        | 3,379        | 3,427        | 3,438       | 3,400        | 3,300        | 3,300        | 3,300        | 3,300        | 3,300        | 3,400        | 3,400        | 3,400        | 3,400        |
| Commonwealth Seniors Health Cards (CSHC)                  | 7,269        | 7,014        | 6,428        | 6,069        | 5,150        | 4,698        | 4,321        | 7,222        | 4,098        | 4,092        | 3,954        | 3,670        | 3,533       | 3,400        | 3,200        | 3,000        | 2,800        | 2,600        | 2,500        | 2,300        | 2,200        | 2,100        | 1,900        |
| Defence Force Income Support Supplement (DFISA) (a)       | 18,678       | 17,941       | 17,050       | 16,159       | 15,447       | 15,192       | 14,784       | 14,174       | 13,933       | 14,328       | 14,212       | 14,270       | 14,154      | 0            | 0            | 0            | 0            | 0            | 0            | 0            | 0            | 0            | 0            |
| Total Income Support Beneficiaries (b)                    |              |              |              |              |              |              |              |              |              |              |              |              |             | 113,700      |              |              |              |              |              |              | 71,100       | 66,800       | 62,700       |
| Total Disability Compensation Beneficiaries (c)           | 222,876      | 212,749      | 202,154      | 192,236      | 182,345      | 171,874      | 162,247      | 153,463      | 144,843      | 137,352      | 131,050      | 124,823      | 121,275     | 118,200      | 112,300      | 107,200      | 102,800      | 98,900       | 95,500       | 92,500       | 89,700       | 87,100       | 84,700       |