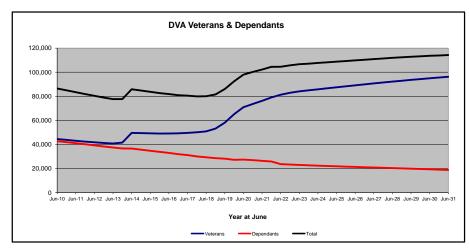

### DVA PROJECTED BENEFICIARY NUMBERS WITH ACTUALS TO 31 DECEMBER 2021 - AUSTRALIA

Executive Summary of DVA Beneficiaries in Receipt of Pension(s), Allowance(s) or Health Care

| BENEFICIARY CATEGORY                                                         |         |         |         |         |         | AC      | TUAL DA | NΤΑ     |         |         |         |         |         |         |         |         |         | FORECA  | ST DATA |         |         |         |         |
|------------------------------------------------------------------------------|---------|---------|---------|---------|---------|---------|---------|---------|---------|---------|---------|---------|---------|---------|---------|---------|---------|---------|---------|---------|---------|---------|---------|
|                                                                              | June    | Dec     | June    |
|                                                                              | 2010    | 2011    | 2012    | 2013    | 2014    | 2015    | 2016    | 2017    | 2018    | 2019    | 2020    | 2021    | 2021    | 2022    | 2023    | 2024    | 2025    | 2026    | 2027    | 2028    | 2029    | 2030    | 2031    |
| Veterans :                                                                   |         |         |         |         |         |         |         |         |         |         |         |         |         |         |         |         |         |         |         |         |         |         | 1       |
| Disability Compensation Payment Recipients*                                  | 122,355 | 116,498 | 110,644 | 105,705 | 101,059 | 96,493  | 92,374  | 88,974  | 85,811  | 83,363  | 81,918  | 80,252  | 78,850  | 77,900  | 76,100  | 74,500  | 73,200  | 71,800  | 70,600  | 69,300  | 68,000  | 66,600  | 65,100  |
| Age Pension Veterans (Included Above)                                        | 3,006   | 2,771   | 2,562   | 2,405   | 2,244   | 2,151   | 2,097   | 2,026   | 1,940   | 2,058   | 2,096   | 2,148   | 2,159   | 2,200   | 2,200   | 2,300   | 2,300   | 2,400   | 2,500   | 2,500   | 2,600   | 2,600   | 2,700   |
| Service Pension Veterans                                                     | 95,363  | 88,652  | 82,229  | 76,523  | 71,266  | 66,016  | 61,504  | 55,641  | 52,011  | 48,958  | 46,244  | 43,844  | 42,593  | 41,400  | 39,100  | 37,000  | 35,000  | 33,100  | 31,200  | 29,400  | 27,600  | 25,900  | 24,100  |
| Disability Compensation Payment Recipient & Service Pension Veteran Overlap* | 62,077  | 58,300  | 54,638  | 51,371  | 48,307  | 45,206  | 42,542  | 38,738  | 36,604  | 34,688  | 32,988  | 31,454  | 30,624  | 29,800  | 28,200  | 26,800  | 25,300  | 23,900  | 22,400  | 21,000  | 19,500  | 18,100  | 16,600  |
| Treatment Cards, Allowances or Accepted Disabilities Only                    | 20,353  | 19,803  | 19,974  | 20,383  | 51,867  | 53,713  | 55,968  | 59,194  | 64,606  | 86,032  | 130,372 | 147,589 | 156,570 | 164,100 | 174,000 | 179,900 | 185,700 | 191,300 | 196,600 | 201,800 | 206,900 | 211,600 | 216,100 |
| MRCA Veterans                                                                | n/a     | n/a     | n/a     | n/a     | 16,732  | 19,561  | 22,337  | 25,596  | 29,612  | 36,875  | 43,169  | 48,985  | 50,990  | 54,400  | 61,500  | 68,400  | 75,100  | 81,500  | 87,700  | 93,700  | 99,600  | 105,300 | 110,800 |
| DRCA Veterans                                                                | n/a     | n/a     | n/a     | n/a     | 50,223  | 50,757  | 51,388  | 52,019  | 52,588  | 54,242  | 56,341  | 57,679  | 58,335  | 59,200  | 61,100  | 62,900  | 64,600  | 66,300  | 67,800  | 69,200  | 70,500  | 71,700  | 72,700  |
| Total Veterans                                                               | 175,994 | 166,653 | 158,209 | 151,240 | 175,934 | 171,016 | 167,304 | 165,071 | 165,824 | 183,665 | 225,546 | 240,231 | 247,389 | 253,600 | 260,900 | 264,700 | 268,500 | 272,300 | 276,000 | 279,600 | 282,900 | 286,000 | 288,800 |
|                                                                              |         |         |         |         |         |         |         |         |         |         |         |         |         |         |         |         |         |         |         |         |         | , ,     |         |
| Dependants :                                                                 |         |         |         |         |         |         |         |         |         |         |         |         |         |         |         |         |         |         |         |         |         | , ,     | l       |
| Service Pension Dependants                                                   | 83,879  | 78,716  | 73,827  | 69,174  | 64,902  | 60,631  | 56,670  | 51,329  | 47,928  | 45,071  | 42,520  | 40,216  | 38,934  | 37,700  | 35,300  | 33,000  | 30,900  | 29,000  | 27,200  | 25,500  | 24,000  | 22,500  | 21,100  |
| War Widow(er)s                                                               | 101,090 | 96,761  | 91,925  | 86,865  | 81,531  | 75,536  | 69,960  | 64,500  | 59,001  | 53,899  | 49,000  | 44,391  | 42,220  | 40,100  | 35,900  | 32,300  | 29,300  | 26,700  | 24,600  | 22,800  | 21,400  | 20,200  | 19,200  |
| Orphans                                                                      | 190     | 187     | 179     | 171     | 177     | 173     | 150     | 157     | 155     | 150     | 136     | 143     | 153     | 160     | 180     | 180     | 190     | 190     | 190     | 180     | 180     | 170     | 160     |
| Adequate Means of Support (AMS) **                                           | 449     | 431     | 419     | 408     | 398     | 382     | 367     | 355     | 331     | 320     | 304     | 290     | 283     | 280     | 280     | 270     | 270     | 260     | 260     | 250     | 250     | 240     | 230     |
| Age Pension Partners                                                         | 2,161   | 2,008   | 1,850   | 1,716   | 1,545   | 1,470   | 1,408   | 1,324   | 1,257   | 1,248   | 1,285   | 1,284   | 1,281   | 1,200   | 1,100   | 1,000   | 1,000   | 900     | 800     | 800     | 700     | 700     | 600     |
| Commonwealth Seniors Health Cards (CSHC) Dependants                          | 4,153   | 4,100   | 3,849   | 3,694   | 3,214   | 3,055   | 2,835   | 4,449   | 2,660   | 2,621   | 2,475   | 2,277   | 2,161   | 2,100   | 1,900   | 1,700   | 1,600   | 1,400   | 1,300   | 1,200   | 1,100   | 1,100   | 1,000   |
| Defence Force Income Support Supplement (DFISA) Dependants ***               | 7,282   | 6,974   | 6,567   | 6,228   | 5,879   | 5,811   | 5,711   | 5,460   | 5,404   | 5,540   | 5,476   | 5,515   | 5,446   | 0       | 0       | 0       | 0       | 0       | 0       | 0       | 0       | 0       | 0       |
| MRCA Dependants                                                              | n/a     | n/a     | n/a     | n/a     | 158     | 177     | 188     | 219     | 252     | 294     | 336     | 385     | 420     | 400     | 500     | 500     | 500     | 600     | 600     | 600     | 600     | 700     | 700     |
| Other Dependants                                                             | 411     | 425     | 530     | 590     | 2,607   | 2,513   | 2,526   | 2,477   | 2,671   | 2,860   | 4,375   | 4,716   | 5,074   | 5,900   | 7,300   | 8,500   | 9,600   | 10,600  | 11,300  | 12,000  | 12,500  | 12,900  | 13,100  |
| Total Overlap Between Dependant Categories                                   | 4,230   | 4,036   | 3,766   | 3,513   | 3,028   | 2,827   | 2,659   | 3,050   | 2,301   | 2,240   | 2,101   | 1,972   | 1,892   | 1,000   | 900     | 800     | 700     | 600     | 600     | 500     | 500     | 400     | 400     |
| Total Dependants                                                             | 195,385 | 185,566 | 175,380 | 165,333 | 157,383 | 146,921 | 137,156 | 127,220 | 117,358 | 109,760 | 103,806 | 97,245  | 94,080  | 86,800  | 81,500  | 76,800  | 72,700  | 69,000  | 65,800  | 62,900  | 60,300  | 58,000  | 55,700  |
| Total Veterans and Total Dependants Overlap                                  | 3,564   | 3,290   | 2,968   | 2,693   | 1,590   | 1,366   | 1,172   | 1,006   | 894     | 844     | 1,042   | 1,066   | 1,082   | 1,100   | 1,200   | 1,200   | 1,300   | 1,400   | 1,500   | 1,500   | 1,600   | 1,700   | 1,700   |
|                                                                              |         |         |         |         |         |         |         |         |         |         |         |         |         |         |         |         |         |         |         |         |         |         |         |
| Nett Total Clients ****                                                      | 367,815 | 348,929 | 330,621 | 313,880 | 331,727 | 316,571 | 303,288 | 291,285 | 282,314 | 292,674 | 328,310 | 336,410 | 340,387 | 339,300 | 341,300 | 340,300 | 339,900 | 340,000 | 340,400 | 341,000 | 341,700 | 342,300 | 342,800 |

<sup>\*</sup> Starting on 1 January 2022, the Disability Pension has been renamed to the Disability Compensation Payment. This was done to reflect the fact that the Disability Pension is not an income support pension but is instead a compensation payment.

In contrast, the Nett Total Client count also includes any veteran with one or more service related disabilities accepted under the DRCA or the MRCA as well as dependent children of veterans currently receiving student payments under the VCES or MRCAETS