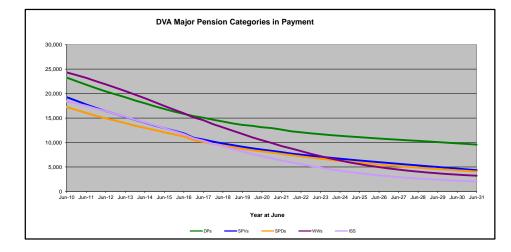

### DVA PROJECTED BENEFICIARY NUMBERS WITH ACTUALS TO 31 DECEMBER 2021 - AUSTRALIA

Executive Summary of DVA Beneficiaries in Receipt of Pension(s), Allowance(s) or Health Care

| BENEFICIARY CATEGORY                                                         |         |         |         |         |         | AC      | TUAL DA | NΤΑ     |         |         |         |         |         |         |         |         |         | FORECA  | ST DATA |         |         |         |         |
|------------------------------------------------------------------------------|---------|---------|---------|---------|---------|---------|---------|---------|---------|---------|---------|---------|---------|---------|---------|---------|---------|---------|---------|---------|---------|---------|---------|
|                                                                              | June    | Dec     | June    |
|                                                                              | 2010    | 2011    | 2012    | 2013    | 2014    | 2015    | 2016    | 2017    | 2018    | 2019    | 2020    | 2021    | 2021    | 2022    | 2023    | 2024    | 2025    | 2026    | 2027    | 2028    | 2029    | 2030    | 2031    |
| Veterans :                                                                   |         |         |         |         |         |         |         |         |         |         |         |         |         |         |         |         |         |         |         |         |         |         | 1       |
| Disability Compensation Payment Recipients*                                  | 122,355 | 116,498 | 110,644 | 105,705 | 101,059 | 96,493  | 92,374  | 88,974  | 85,811  | 83,363  | 81,918  | 80,252  | 78,850  | 77,900  | 76,100  | 74,500  | 73,200  | 71,800  | 70,600  | 69,300  | 68,000  | 66,600  | 65,100  |
| Age Pension Veterans (Included Above)                                        | 3,006   | 2,771   | 2,562   | 2,405   | 2,244   | 2,151   | 2,097   | 2,026   | 1,940   | 2,058   | 2,096   | 2,148   | 2,159   | 2,200   | 2,200   | 2,300   | 2,300   | 2,400   | 2,500   | 2,500   | 2,600   | 2,600   | 2,700   |
| Service Pension Veterans                                                     | 95,363  | 88,652  | 82,229  | 76,523  | 71,266  | 66,016  | 61,504  | 55,641  | 52,011  | 48,958  | 46,244  | 43,844  | 42,593  | 41,400  | 39,100  | 37,000  | 35,000  | 33,100  | 31,200  | 29,400  | 27,600  | 25,900  | 24,100  |
| Disability Compensation Payment Recipient & Service Pension Veteran Overlap* | 62,077  | 58,300  | 54,638  | 51,371  | 48,307  | 45,206  | 42,542  | 38,738  | 36,604  | 34,688  | 32,988  | 31,454  | 30,624  | 29,800  | 28,200  | 26,800  | 25,300  | 23,900  | 22,400  | 21,000  | 19,500  | 18,100  | 16,600  |
| Treatment Cards, Allowances or Accepted Disabilities Only                    | 20,353  | 19,803  | 19,974  | 20,383  | 51,867  | 53,713  | 55,968  | 59,194  | 64,606  | 86,032  | 130,372 | 147,589 | 156,570 | 164,100 | 174,000 | 179,900 | 185,700 | 191,300 | 196,600 | 201,800 | 206,900 | 211,600 | 216,100 |
| MRCA Veterans                                                                | n/a     | n/a     | n/a     | n/a     | 16,732  | 19,561  | 22,337  | 25,596  | 29,612  | 36,875  | 43,169  | 48,985  | 50,990  | 54,400  | 61,500  | 68,400  | 75,100  | 81,500  | 87,700  | 93,700  | 99,600  | 105,300 | 110,800 |
| DRCA Veterans                                                                | n/a     | n/a     | n/a     | n/a     | 50,223  | 50,757  | 51,388  | 52,019  | 52,588  | 54,242  | 56,341  | 57,679  | 58,335  | 59,200  | 61,100  | 62,900  | 64,600  | 66,300  | 67,800  | 69,200  | 70,500  | 71,700  | 72,700  |
| Total Veterans                                                               | 175,994 | 166,653 | 158,209 | 151,240 | 175,934 | 171,016 | 167,304 | 165,071 | 165,824 | 183,665 | 225,546 | 240,231 | 247,389 | 253,600 | 260,900 | 264,700 | 268,500 | 272,300 | 276,000 | 279,600 | 282,900 | 286,000 | 288,800 |
|                                                                              |         |         |         |         |         |         |         |         |         |         |         |         |         |         |         |         |         |         |         |         |         | , ,     |         |
| Dependants :                                                                 |         |         |         |         |         |         |         |         |         |         |         |         |         |         |         |         |         |         |         |         |         | , ,     | l       |
| Service Pension Dependants                                                   | 83,879  | 78,716  | 73,827  | 69,174  | 64,902  | 60,631  | 56,670  | 51,329  | 47,928  | 45,071  | 42,520  | 40,216  | 38,934  | 37,700  | 35,300  | 33,000  | 30,900  | 29,000  | 27,200  | 25,500  | 24,000  | 22,500  | 21,100  |
| War Widow(er)s                                                               | 101,090 | 96,761  | 91,925  | 86,865  | 81,531  | 75,536  | 69,960  | 64,500  | 59,001  | 53,899  | 49,000  | 44,391  | 42,220  | 40,100  | 35,900  | 32,300  | 29,300  | 26,700  | 24,600  | 22,800  | 21,400  | 20,200  | 19,200  |
| Orphans                                                                      | 190     | 187     | 179     | 171     | 177     | 173     | 150     | 157     | 155     | 150     | 136     | 143     | 153     | 160     | 180     | 180     | 190     | 190     | 190     | 180     | 180     | 170     | 160     |
| Adequate Means of Support (AMS) **                                           | 449     | 431     | 419     | 408     | 398     | 382     | 367     | 355     | 331     | 320     | 304     | 290     | 283     | 280     | 280     | 270     | 270     | 260     | 260     | 250     | 250     | 240     | 230     |
| Age Pension Partners                                                         | 2,161   | 2,008   | 1,850   | 1,716   | 1,545   | 1,470   | 1,408   | 1,324   | 1,257   | 1,248   | 1,285   | 1,284   | 1,281   | 1,200   | 1,100   | 1,000   | 1,000   | 900     | 800     | 800     | 700     | 700     | 600     |
| Commonwealth Seniors Health Cards (CSHC) Dependants                          | 4,153   | 4,100   | 3,849   | 3,694   | 3,214   | 3,055   | 2,835   | 4,449   | 2,660   | 2,621   | 2,475   | 2,277   | 2,161   | 2,100   | 1,900   | 1,700   | 1,600   | 1,400   | 1,300   | 1,200   | 1,100   | 1,100   | 1,000   |
| Defence Force Income Support Supplement (DFISA) Dependants ***               | 7,282   | 6,974   | 6,567   | 6,228   | 5,879   | 5,811   | 5,711   | 5,460   | 5,404   | 5,540   | 5,476   | 5,515   | 5,446   | 0       | 0       | 0       | 0       | 0       | 0       | 0       | 0       | 0       | 0       |
| MRCA Dependants                                                              | n/a     | n/a     | n/a     | n/a     | 158     | 177     | 188     | 219     | 252     | 294     | 336     | 385     | 420     | 400     | 500     | 500     | 500     | 600     | 600     | 600     | 600     | 700     | 700     |
| Other Dependants                                                             | 411     | 425     | 530     | 590     | 2,607   | 2,513   | 2,526   | 2,477   | 2,671   | 2,860   | 4,375   | 4,716   | 5,074   | 5,900   | 7,300   | 8,500   | 9,600   | 10,600  | 11,300  | 12,000  | 12,500  | 12,900  | 13,100  |
| Total Overlap Between Dependant Categories                                   | 4,230   | 4,036   | 3,766   | 3,513   | 3,028   | 2,827   | 2,659   | 3,050   | 2,301   | 2,240   | 2,101   | 1,972   | 1,892   | 1,000   | 900     | 800     | 700     | 600     | 600     | 500     | 500     | 400     | 400     |
| Total Dependants                                                             | 195,385 | 185,566 | 175,380 | 165,333 | 157,383 | 146,921 | 137,156 | 127,220 | 117,358 | 109,760 | 103,806 | 97,245  | 94,080  | 86,800  | 81,500  | 76,800  | 72,700  | 69,000  | 65,800  | 62,900  | 60,300  | 58,000  | 55,700  |
| Total Veterans and Total Dependants Overlap                                  | 3,564   | 3,290   | 2,968   | 2,693   | 1,590   | 1,366   | 1,172   | 1,006   | 894     | 844     | 1,042   | 1,066   | 1,082   | 1,100   | 1,200   | 1,200   | 1,300   | 1,400   | 1,500   | 1,500   | 1,600   | 1,700   | 1,700   |
|                                                                              |         |         |         |         |         |         |         |         |         |         |         |         |         |         |         |         |         |         |         |         |         |         |         |
| Nett Total Clients ****                                                      | 367,815 | 348,929 | 330,621 | 313,880 | 331,727 | 316,571 | 303,288 | 291,285 | 282,314 | 292,674 | 328,310 | 336,410 | 340,387 | 339,300 | 341,300 | 340,300 | 339,900 | 340,000 | 340,400 | 341,000 | 341,700 | 342,300 | 342,800 |

<sup>\*</sup> Starting on 1 January 2022, the Disability Pension has been renamed to the Disability Compensation Payment. This was done to reflect the fact that the Disability Pension is not an income support pension but is instead a compensation payment.

In contrast, the Nett Total Client count also includes any veteran with one or more service related disabilities accepted under the DRCA or the MRCA as well as dependent children of veterans currently receiving student payments under the VCES or MRCAETS

Date of Most Recent Actual Data: 4 January 2022

<sup>\*\*</sup> Adequate Means of Support Pensions (AMS) were granted prior to 6 June 1985. AMS is paid by DVA if the death of an ex-service man or woman is accepted to have been due to war service, and that person's death left a dependant or other near relative without adequate means of support.

<sup>\*\*\*</sup> DFISA was abolished on 1 January 2022, since the payment became redundant when DVA's Disability Compensation Payment and some other relevant DVA payments were exempted from means tests for social security income support.

<sup>\*\*\*\*</sup> From June 2014 this report contains a more complete count of total DVA clients. The previous count; Net Total Beneficiaries; included all persons receiving a VEA pension/allowance or holding a treatment or pharmaceutical entitlement card.