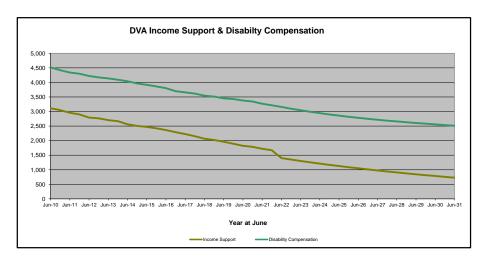

# DVA PROJECTED BENEFICIARY NUMBERS WITH ACTUALS TO 31 DECEMBER 2021 - AUSTRALIA

Executive Summary of DVA Beneficiaries in Receipt of Pension(s), Allowance(s) or Health Care

| BENEFICIARY CATEGORY                                      |              |              |              |              |              | AC           | TUAL DA      | TA           |              |              |              |              |             |              |              |              |              | FORECA       | ST DATA      |              |              |              |              |
|-----------------------------------------------------------|--------------|--------------|--------------|--------------|--------------|--------------|--------------|--------------|--------------|--------------|--------------|--------------|-------------|--------------|--------------|--------------|--------------|--------------|--------------|--------------|--------------|--------------|--------------|
| (Subsets of Net Total Beneficaries on Previous Page)      | June<br>2010 | June<br>2011 | June<br>2012 | June<br>2013 | June<br>2014 | June<br>2015 | June<br>2016 | June<br>2017 | June<br>2018 | June<br>2019 | June<br>2020 | June<br>2021 | Dec<br>2021 | June<br>2022 | June<br>2023 | June<br>2024 | June<br>2025 | June<br>2026 | June<br>2027 | June<br>2028 | June<br>2029 | June<br>2030 | June<br>2031 |
| Health Treatment Card Holders :                           |              |              |              |              |              |              |              |              |              |              |              |              |             |              |              |              |              |              |              |              |              |              |              |
| Gold Cards                                                | 207,945      | 196,619      | 185,031      | 174,168      | 163,578      | 153,033      | 143,635      | 135,263      | 128,517      | 122,536      | 117,072      | 112,146      | 110,025     | 108,000      | 104,100      | 101,200      | 99,000       | 97,400       | 96,300       | 95,500       | 95,000       | 94,800       | 94,600       |
| White Cards                                               | 49,621       | 48,986       | 48,769       | 49,013       | 53,984       | 55,148       | 56,610       | 58,705       | 62,450       | 84,624       | 133,539      | 151,019      | 159,351     | 167,600      | 177,700      | 183,100      | 187,700      | 191,900      | 195,600      | 199,100      | 202,200      | 205,000      | 207,500      |
| Total Health Treatment Cards                              | 257,566      | 245,605      | 233,800      | 223,181      | 217,562      | 208,181      | 200,245      | 193,968      | 190,967      | 207,160      | 250,611      | 263,165      | 269,376     | 275,600      | 281,900      | 284,200      | 286,700      | 289,200      | 291,900      | 294,600      | 297,200      | 299,700      | 302,100      |
| Repatriation Pharmaceutical Benefits Cards (Orange Cards) | 10,614       | 9,293        | 7,996        | 6,817        | 5,744        | 4,709        | 3,799        | 3,024        | 2,315        | 1,774        | 1,330        | 981          | 807         | 700          | 500          | 300          | 200          | 100          | 100          | 0            | 0            | 0            | 0            |
| Other Income Support Categories:                          |              |              |              |              |              |              |              |              |              |              |              |              |             |              |              |              |              |              |              |              |              |              | <br>         |
| Income Support Supplement                                 | 77,584       | 73,970       | 69,989       | 65,730       | 61,463       | 56,725       | 52,292       | 47,036       | 42,464       | 38,403       | 34,571       | 30,984       | 29,357      | 27,800       | 24,700       | 22,100       | 19,800       | 17,900       | 16,300       | 15,000       | 13,900       | 13,000       | 12,200       |
| Age Pensioners                                            | 5,167        | 4,779        | 4,412        | 4,121        | 3,833        | 3,658        | 3,538        | 3,380        | 3,225        | 3,338        | 3,379        | 3,427        | 3,438       | 3,400        | 3,300        | 3,300        | 3,300        | 3,300        | 3,300        | 3,400        | 3,400        | 3,400        | 3,400        |
| Commonwealth Seniors Health Cards (CSHC)                  | 7,269        | 7,014        | 6,428        | 6,069        | 5,150        | 4,698        | 4,321        | 7,222        | 4,098        | 4,092        | 3,954        | 3,670        | 3,533       | 3,400        | 3,200        | 3,000        | 2,800        | 2,600        | 2,500        | 2,300        | 2,200        | 2,100        | 1,900        |
| Defence Force Income Support Supplement (DFISA) (a)       | 18,678       | 17,941       | 17,050       | 16,159       | 15,447       | 15,192       | 14,784       | 14,174       | 13,933       | 14,328       | 14,212       | 14,270       | 14,154      | 0            | 0            | 0            | 0            | 0            | 0            | 0            | 0            | 0            | 0            |
| Total Income Support Beneficiaries (b)                    |              |              |              |              |              |              |              |              |              |              |              |              |             | 113,700      |              |              |              |              |              |              | 71,100       | 66,800       | 62,700       |
| Total Disability Compensation Beneficiaries (c)           | 222,876      | 212,749      | 202,154      | 192,236      | 182,345      | 171,874      | 162,247      | 153,463      | 144,843      | 137,352      | 131,050      | 124,823      | 121,275     | 118,200      | 112,300      | 107,200      | 102,800      | 98,900       | 95,500       | 92,500       | 89,700       | 87,100       | 84,700       |

- (a) DFISA was abolished on 1 January 2022, since the payment became redundant when DVA's Disability Compensation Payment and some other relevant DVA payments were exempted from means tests for social security income support.
- (b) Includes veteran service pensions, dependant service pensions, income support supplement, age pensions, commonwealth seniors health cards and DFISA recipients.
- (c) Includes disability, war widow, orphan and adequate means of support pensions.