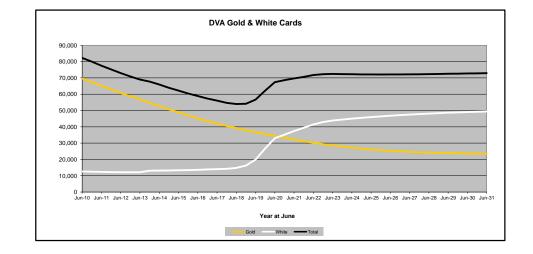

# DVA PROJECTED BENEFICIARY NUMBERS WITH ACTUALS TO 31 DECEMBER 2021 - AUSTRALIA

Executive Summary of DVA Beneficiaries in Receipt of Pension(s), Allowance(s) or Health Care

| BENEFICIARY CATEGORY                                      |              |              |              |              |              | AC           | TUAL DA      | TA           |              |              |              |              |             |              |              |              |              | FORECA       | ST DATA      |              |              |              |              |
|-----------------------------------------------------------|--------------|--------------|--------------|--------------|--------------|--------------|--------------|--------------|--------------|--------------|--------------|--------------|-------------|--------------|--------------|--------------|--------------|--------------|--------------|--------------|--------------|--------------|--------------|
| (Subsets of Net Total Beneficaries on Previous Page)      | June<br>2010 | June<br>2011 | June<br>2012 | June<br>2013 | June<br>2014 | June<br>2015 | June<br>2016 | June<br>2017 | June<br>2018 | June<br>2019 | June<br>2020 | June<br>2021 | Dec<br>2021 | June<br>2022 | June<br>2023 | June<br>2024 | June<br>2025 | June<br>2026 | June<br>2027 | June<br>2028 | June<br>2029 | June<br>2030 | June<br>2031 |
| Health Treatment Card Holders :                           |              |              |              |              |              |              |              |              |              |              |              |              |             |              |              |              |              |              |              |              |              |              |              |
| Gold Cards                                                | 207,945      | 196,619      | 185,031      | 174,168      | 163,578      | 153,033      | 143,635      | 135,263      | 128,517      | 122,536      | 117,072      | 112,146      | 110,025     | 108,000      | 104,100      | 101,200      | 99,000       | 97,400       | 96,300       | 95,500       | 95,000       | 94,800       | 94,600       |
| White Cards                                               | 49,621       | 48,986       | 48,769       | 49,013       | 53,984       | 55,148       | 56,610       | 58,705       | 62,450       | 84,624       | 133,539      | 151,019      | 159,351     | 167,600      | 177,700      | 183,100      | 187,700      | 191,900      | 195,600      | 199,100      | 202,200      | 205,000      | 207,500      |
| Total Health Treatment Cards                              | 257,566      | 245,605      | 233,800      | 223,181      | 217,562      | 208,181      | 200,245      | 193,968      | 190,967      | 207,160      | 250,611      | 263,165      | 269,376     | 275,600      | 281,900      | 284,200      | 286,700      | 289,200      | 291,900      | 294,600      | 297,200      | 299,700      | 302,100      |
| Repatriation Pharmaceutical Benefits Cards (Orange Cards) | 10,614       | 9,293        | 7,996        | 6,817        | 5,744        | 4,709        | 3,799        | 3,024        | 2,315        | 1,774        | 1,330        | 981          | 807         | 700          | 500          | 300          | 200          | 100          | 100          | 0            | 0            | 0            | 0            |
| Other Income Support Categories:                          |              |              |              |              |              |              |              |              |              |              |              |              |             |              |              |              |              |              |              |              |              |              | <br>         |
| Income Support Supplement                                 | 77,584       | 73,970       | 69,989       | 65,730       | 61,463       | 56,725       | 52,292       | 47,036       | 42,464       | 38,403       | 34,571       | 30,984       | 29,357      | 27,800       | 24,700       | 22,100       | 19,800       | 17,900       | 16,300       | 15,000       | 13,900       | 13,000       | 12,200       |
| Age Pensioners                                            | 5,167        | 4,779        | 4,412        | 4,121        | 3,833        | 3,658        | 3,538        | 3,380        | 3,225        | 3,338        | 3,379        | 3,427        | 3,438       | 3,400        | 3,300        | 3,300        | 3,300        | 3,300        | 3,300        | 3,400        | 3,400        | 3,400        | 3,400        |
| Commonwealth Seniors Health Cards (CSHC)                  | 7,269        | 7,014        | 6,428        | 6,069        | 5,150        | 4,698        | 4,321        | 7,222        | 4,098        | 4,092        | 3,954        | 3,670        | 3,533       | 3,400        | 3,200        | 3,000        | 2,800        | 2,600        | 2,500        | 2,300        | 2,200        | 2,100        | 1,900        |
| Defence Force Income Support Supplement (DFISA) (a)       | 18,678       | 17,941       | 17,050       | 16,159       | 15,447       | 15,192       | 14,784       | 14,174       | 13,933       | 14,328       | 14,212       | 14,270       | 14,154      | 0            | 0            | 0            | 0            | 0            | 0            | 0            | 0            | 0            | 0            |
| Total Income Support Beneficiaries (b)                    |              |              |              |              |              |              |              |              |              |              |              |              |             | 113,700      |              |              |              |              |              |              | 71,100       | 66,800       | 62,700       |
| Total Disability Compensation Beneficiaries (c)           | 222,876      | 212,749      | 202,154      | 192,236      | 182,345      | 171,874      | 162,247      | 153,463      | 144,843      | 137,352      | 131,050      | 124,823      | 121,275     | 118,200      | 112,300      | 107,200      | 102,800      | 98,900       | 95,500       | 92,500       | 89,700       | 87,100       | 84,700       |

- (a) DFISA was abolished on 1 January 2022, since the payment became redundant when DVA's Disability Compensation Payment and some other relevant DVA payments were exempted from means tests for social security income support.
- (b) Includes veteran service pensions, dependant service pensions, income support supplement, age pensions, commonwealth seniors health cards and DFISA recipients.
- (c) Includes disability, war widow, orphan and adequate means of support pensions.