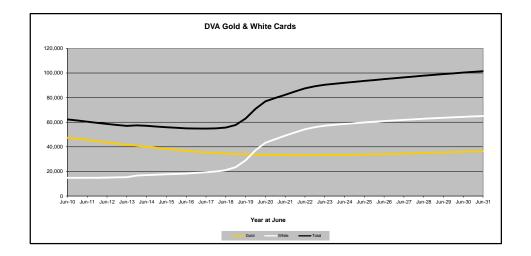

# DVA PROJECTED BENEFICIARY NUMBERS WITH ACTUALS TO 31 DECEMBER 2021 - AUSTRALIA

Executive Summary of DVA Beneficiaries in Receipt of Pension(s), Allowance(s) or Health Care

| BENEFICIARY CATEGORY                                      |              |              |              |              |              | AC           | TUAL DA      | TA           |              |              |              |              |             |              |              |              |              | FORECA       | ST DATA      |              |              |              |              |
|-----------------------------------------------------------|--------------|--------------|--------------|--------------|--------------|--------------|--------------|--------------|--------------|--------------|--------------|--------------|-------------|--------------|--------------|--------------|--------------|--------------|--------------|--------------|--------------|--------------|--------------|
| (Subsets of Net Total Beneficaries on Previous Page)      | June<br>2010 | June<br>2011 | June<br>2012 | June<br>2013 | June<br>2014 | June<br>2015 | June<br>2016 | June<br>2017 | June<br>2018 | June<br>2019 | June<br>2020 | June<br>2021 | Dec<br>2021 | June<br>2022 | June<br>2023 | June<br>2024 | June<br>2025 | June<br>2026 | June<br>2027 | June<br>2028 | June<br>2029 | June<br>2030 | June<br>2031 |
| Health Treatment Card Holders :                           |              |              |              |              |              |              |              |              |              |              |              |              |             |              |              |              |              |              |              |              |              |              |              |
| Gold Cards                                                | 207,945      | 196,619      | 185,031      | 174,168      | 163,578      | 153,033      | 143,635      | 135,263      | 128,517      | 122,536      | 117,072      | 112,146      | 110,025     | 108,000      | 104,100      | 101,200      | 99,000       | 97,400       | 96,300       | 95,500       | 95,000       | 94,800       | 94,600       |
| White Cards                                               | 49,621       | 48,986       | 48,769       | 49,013       | 53,984       | 55,148       | 56,610       | 58,705       | 62,450       | 84,624       | 133,539      | 151,019      | 159,351     | 167,600      | 177,700      | 183,100      | 187,700      | 191,900      | 195,600      | 199,100      | 202,200      | 205,000      | 207,500      |
| Total Health Treatment Cards                              | 257,566      | 245,605      | 233,800      | 223,181      | 217,562      | 208,181      | 200,245      | 193,968      | 190,967      | 207,160      | 250,611      | 263,165      | 269,376     | 275,600      | 281,900      | 284,200      | 286,700      | 289,200      | 291,900      | 294,600      | 297,200      | 299,700      | 302,100      |
| Repatriation Pharmaceutical Benefits Cards (Orange Cards) | 10,614       | 9,293        | 7,996        | 6,817        | 5,744        | 4,709        | 3,799        | 3,024        | 2,315        | 1,774        | 1,330        | 981          | 807         | 700          | 500          | 300          | 200          | 100          | 100          | 0            | 0            | 0            | 0            |
| Other Income Support Categories:                          |              |              |              |              |              |              |              |              |              |              |              |              |             |              |              |              |              |              |              |              |              |              | <br>         |
| Income Support Supplement                                 | 77,584       | 73,970       | 69,989       | 65,730       | 61,463       | 56,725       | 52,292       | 47,036       | 42,464       | 38,403       | 34,571       | 30,984       | 29,357      | 27,800       | 24,700       | 22,100       | 19,800       | 17,900       | 16,300       | 15,000       | 13,900       | 13,000       | 12,200       |
| Age Pensioners                                            | 5,167        | 4,779        | 4,412        | 4,121        | 3,833        | 3,658        | 3,538        | 3,380        | 3,225        | 3,338        | 3,379        | 3,427        | 3,438       | 3,400        | 3,300        | 3,300        | 3,300        | 3,300        | 3,300        | 3,400        | 3,400        | 3,400        | 3,400        |
| Commonwealth Seniors Health Cards (CSHC)                  | 7,269        | 7,014        | 6,428        | 6,069        | 5,150        | 4,698        | 4,321        | 7,222        | 4,098        | 4,092        | 3,954        | 3,670        | 3,533       | 3,400        | 3,200        | 3,000        | 2,800        | 2,600        | 2,500        | 2,300        | 2,200        | 2,100        | 1,900        |
| Defence Force Income Support Supplement (DFISA) (a)       | 18,678       | 17,941       | 17,050       | 16,159       | 15,447       | 15,192       | 14,784       | 14,174       | 13,933       | 14,328       | 14,212       | 14,270       | 14,154      | 0            | 0            | 0            | 0            | 0            | 0            | 0            | 0            | 0            | 0            |
| Total Income Support Beneficiaries (b)                    |              |              |              |              |              |              |              |              |              |              |              |              |             | 113,700      |              |              |              |              |              |              | 71,100       | 66,800       | 62,700       |
| Total Disability Compensation Beneficiaries (c)           | 222,876      | 212,749      | 202,154      | 192,236      | 182,345      | 171,874      | 162,247      | 153,463      | 144,843      | 137,352      | 131,050      | 124,823      | 121,275     | 118,200      | 112,300      | 107,200      | 102,800      | 98,900       | 95,500       | 92,500       | 89,700       | 87,100       | 84,700       |

- (a) DFISA was abolished on 1 January 2022, since the payment became redundant when DVA's Disability Compensation Payment and some other relevant DVA payments were exempted from means tests for social security income support.
- (b) Includes veteran service pensions, dependant service pensions, income support supplement, age pensions, commonwealth seniors health cards and DFISA recipients.
- (c) Includes disability, war widow, orphan and adequate means of support pensions.