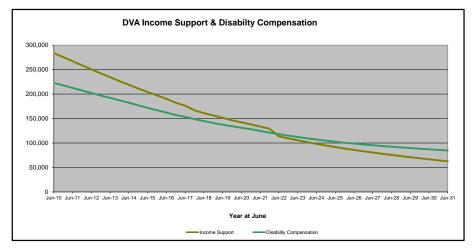

# DVA PROJECTED BENEFICIARY NUMBERS WITH ACTUALS TO 31 DECEMBER 2021 - AUSTRALIA

Executive Summary of DVA Beneficiaries in Receipt of Pension(s), Allowance(s) or Health Care

| BENEFICIARY CATEGORY                                      |              |              |              |              |              | AC           | TUAL DA      | TA           |              |              |              |              |             |              |              |              |              | FORECA       | ST DATA      |              |              |              |              |
|-----------------------------------------------------------|--------------|--------------|--------------|--------------|--------------|--------------|--------------|--------------|--------------|--------------|--------------|--------------|-------------|--------------|--------------|--------------|--------------|--------------|--------------|--------------|--------------|--------------|--------------|
| (Subsets of Net Total Beneficaries on Previous Page)      | June<br>2010 | June<br>2011 | June<br>2012 | June<br>2013 | June<br>2014 | June<br>2015 | June<br>2016 | June<br>2017 | June<br>2018 | June<br>2019 | June<br>2020 | June<br>2021 | Dec<br>2021 | June<br>2022 | June<br>2023 | June<br>2024 | June<br>2025 | June<br>2026 | June<br>2027 | June<br>2028 | June<br>2029 | June<br>2030 | June<br>2031 |
| Health Treatment Card Holders :                           |              |              |              |              |              |              |              |              |              |              |              |              |             |              |              |              |              |              |              |              |              |              |              |
| Gold Cards                                                | 207,945      | 196,619      | 185,031      | 174,168      | 163,578      | 153,033      | 143,635      | 135,263      | 128,517      | 122,536      | 117,072      | 112,146      | 110,025     | 108,000      | 104,100      | 101,200      | 99,000       | 97,400       | 96,300       | 95,500       | 95,000       | 94,800       | 94,600       |
| White Cards                                               | 49,621       | 48,986       | 48,769       | 49,013       | 53,984       | 55,148       | 56,610       | 58,705       | 62,450       | 84,624       | 133,539      | 151,019      | 159,351     | 167,600      | 177,700      | 183,100      | 187,700      | 191,900      | 195,600      | 199,100      | 202,200      | 205,000      | 207,500      |
| Total Health Treatment Cards                              | 257,566      | 245,605      | 233,800      | 223,181      | 217,562      | 208,181      | 200,245      | 193,968      | 190,967      | 207,160      | 250,611      | 263,165      | 269,376     | 275,600      | 281,900      | 284,200      | 286,700      | 289,200      | 291,900      | 294,600      | 297,200      | 299,700      | 302,100      |
| Repatriation Pharmaceutical Benefits Cards (Orange Cards) | 10,614       | 9,293        | 7,996        | 6,817        | 5,744        | 4,709        | 3,799        | 3,024        | 2,315        | 1,774        | 1,330        | 981          | 807         | 700          | 500          | 300          | 200          | 100          | 100          | 0            | 0            | 0            | 0            |
| Other Income Support Categories:                          |              |              |              |              |              |              |              |              |              |              |              |              |             |              |              |              |              |              |              |              |              |              | <br>         |
| Income Support Supplement                                 | 77,584       | 73,970       | 69,989       | 65,730       | 61,463       | 56,725       | 52,292       | 47,036       | 42,464       | 38,403       | 34,571       | 30,984       | 29,357      | 27,800       | 24,700       | 22,100       | 19,800       | 17,900       | 16,300       | 15,000       | 13,900       | 13,000       | 12,200       |
| Age Pensioners                                            | 5,167        | 4,779        | 4,412        | 4,121        | 3,833        | 3,658        | 3,538        | 3,380        | 3,225        | 3,338        | 3,379        | 3,427        | 3,438       | 3,400        | 3,300        | 3,300        | 3,300        | 3,300        | 3,300        | 3,400        | 3,400        | 3,400        | 3,400        |
| Commonwealth Seniors Health Cards (CSHC)                  | 7,269        | 7,014        | 6,428        | 6,069        | 5,150        | 4,698        | 4,321        | 7,222        | 4,098        | 4,092        | 3,954        | 3,670        | 3,533       | 3,400        | 3,200        | 3,000        | 2,800        | 2,600        | 2,500        | 2,300        | 2,200        | 2,100        | 1,900        |
| Defence Force Income Support Supplement (DFISA) (a)       | 18,678       | 17,941       | 17,050       | 16,159       | 15,447       | 15,192       | 14,784       | 14,174       | 13,933       | 14,328       | 14,212       | 14,270       | 14,154      | 0            | 0            | 0            | 0            | 0            | 0            | 0            | 0            | 0            | 0            |
| Total Income Support Beneficiaries (b)                    |              |              |              |              |              |              |              |              |              |              |              |              |             | 113,700      |              |              |              |              |              |              | 71,100       | 66,800       | 62,700       |
| Total Disability Compensation Beneficiaries (c)           | 222,876      | 212,749      | 202,154      | 192,236      | 182,345      | 171,874      | 162,247      | 153,463      | 144,843      | 137,352      | 131,050      | 124,823      | 121,275     | 118,200      | 112,300      | 107,200      | 102,800      | 98,900       | 95,500       | 92,500       | 89,700       | 87,100       | 84,700       |