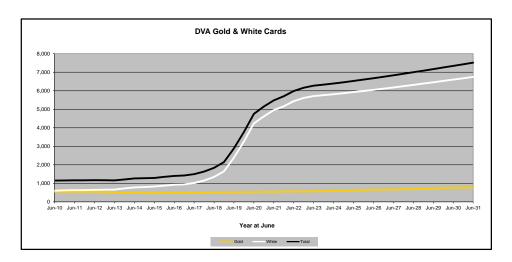

# DVA PROJECTED BENEFICIARY NUMBERS WITH ACTUALS TO 31 DECEMBER 2021 - AUSTRALIA

Executive Summary of DVA Beneficiaries in Receipt of Pension(s), Allowance(s) or Health Care

| BENEFICIARY CATEGORY                                      |              |              |              |              |              | AC           | TUAL DA      | TA           |              |              |              |              |             |              |              |              |              | FORECA       | ST DATA      |              |              |              |              |
|-----------------------------------------------------------|--------------|--------------|--------------|--------------|--------------|--------------|--------------|--------------|--------------|--------------|--------------|--------------|-------------|--------------|--------------|--------------|--------------|--------------|--------------|--------------|--------------|--------------|--------------|
| (Subsets of Net Total Beneficaries on Previous Page)      | June<br>2010 | June<br>2011 | June<br>2012 | June<br>2013 | June<br>2014 | June<br>2015 | June<br>2016 | June<br>2017 | June<br>2018 | June<br>2019 | June<br>2020 | June<br>2021 | Dec<br>2021 | June<br>2022 | June<br>2023 | June<br>2024 | June<br>2025 | June<br>2026 | June<br>2027 | June<br>2028 | June<br>2029 | June<br>2030 | June<br>2031 |
| Health Treatment Card Holders :                           |              |              |              |              |              |              |              |              |              |              |              |              |             |              |              |              |              |              |              |              |              |              |              |
| Gold Cards                                                | 207,945      | 196,619      | 185,031      | 174,168      | 163,578      | 153,033      | 143,635      | 135,263      | 128,517      | 122,536      | 117,072      | 112,146      | 110,025     | 108,000      | 104,100      | 101,200      | 99,000       | 97,400       | 96,300       | 95,500       | 95,000       | 94,800       | 94,600       |
| White Cards                                               | 49,621       | 48,986       | 48,769       | 49,013       | 53,984       | 55,148       | 56,610       | 58,705       | 62,450       | 84,624       | 133,539      | 151,019      | 159,351     | 167,600      | 177,700      | 183,100      | 187,700      | 191,900      | 195,600      | 199,100      | 202,200      | 205,000      | 207,500      |
| Total Health Treatment Cards                              | 257,566      | 245,605      | 233,800      | 223,181      | 217,562      | 208,181      | 200,245      | 193,968      | 190,967      | 207,160      | 250,611      | 263,165      | 269,376     | 275,600      | 281,900      | 284,200      | 286,700      | 289,200      | 291,900      | 294,600      | 297,200      | 299,700      | 302,100      |
| Repatriation Pharmaceutical Benefits Cards (Orange Cards) | 10,614       | 9,293        | 7,996        | 6,817        | 5,744        | 4,709        | 3,799        | 3,024        | 2,315        | 1,774        | 1,330        | 981          | 807         | 700          | 500          | 300          | 200          | 100          | 100          | 0            | 0            | 0            | 0            |
| Other Income Support Categories:                          |              |              |              |              |              |              |              |              |              |              |              |              |             |              |              |              |              |              |              |              |              |              | <br>         |
| Income Support Supplement                                 | 77,584       | 73,970       | 69,989       | 65,730       | 61,463       | 56,725       | 52,292       | 47,036       | 42,464       | 38,403       | 34,571       | 30,984       | 29,357      | 27,800       | 24,700       | 22,100       | 19,800       | 17,900       | 16,300       | 15,000       | 13,900       | 13,000       | 12,200       |
| Age Pensioners                                            | 5,167        | 4,779        | 4,412        | 4,121        | 3,833        | 3,658        | 3,538        | 3,380        | 3,225        | 3,338        | 3,379        | 3,427        | 3,438       | 3,400        | 3,300        | 3,300        | 3,300        | 3,300        | 3,300        | 3,400        | 3,400        | 3,400        | 3,400        |
| Commonwealth Seniors Health Cards (CSHC)                  | 7,269        | 7,014        | 6,428        | 6,069        | 5,150        | 4,698        | 4,321        | 7,222        | 4,098        | 4,092        | 3,954        | 3,670        | 3,533       | 3,400        | 3,200        | 3,000        | 2,800        | 2,600        | 2,500        | 2,300        | 2,200        | 2,100        | 1,900        |
| Defence Force Income Support Supplement (DFISA) (a)       | 18,678       | 17,941       | 17,050       | 16,159       | 15,447       | 15,192       | 14,784       | 14,174       | 13,933       | 14,328       | 14,212       | 14,270       | 14,154      | 0            | 0            | 0            | 0            | 0            | 0            | 0            | 0            | 0            | 0            |
| Total Income Support Beneficiaries (b)                    |              |              |              |              |              |              |              |              |              |              |              |              |             | 113,700      |              |              |              |              |              |              | 71,100       | 66,800       | 62,700       |
| Total Disability Compensation Beneficiaries (c)           | 222,876      | 212,749      | 202,154      | 192,236      | 182,345      | 171,874      | 162,247      | 153,463      | 144,843      | 137,352      | 131,050      | 124,823      | 121,275     | 118,200      | 112,300      | 107,200      | 102,800      | 98,900       | 95,500       | 92,500       | 89,700       | 87,100       | 84,700       |