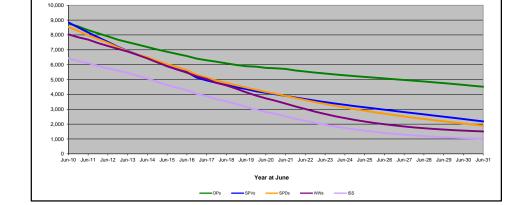

### DVA PROJECTED BENEFICIARY NUMBERS WITH ACTUALS TO 31 DECEMBER 2021 - AUSTRALIA

Executive Summary of DVA Beneficiaries in Receipt of Pension(s), Allowance(s) or Health Care

| BENEFICIARY CATEGORY                                                         |         |         |         |         |         | AC      | TUAL DA | NΤΑ     |         |         |         |         |         |         |         |         |         | FORECA  | ST DATA |         |         |         |         |
|------------------------------------------------------------------------------|---------|---------|---------|---------|---------|---------|---------|---------|---------|---------|---------|---------|---------|---------|---------|---------|---------|---------|---------|---------|---------|---------|---------|
|                                                                              | June    | Dec     | June    |
|                                                                              | 2010    | 2011    | 2012    | 2013    | 2014    | 2015    | 2016    | 2017    | 2018    | 2019    | 2020    | 2021    | 2021    | 2022    | 2023    | 2024    | 2025    | 2026    | 2027    | 2028    | 2029    | 2030    | 2031    |
| Veterans :                                                                   |         |         |         |         |         |         |         |         |         |         |         |         |         |         |         |         |         |         |         |         |         |         | 1       |
| Disability Compensation Payment Recipients*                                  | 122,355 | 116,498 | 110,644 | 105,705 | 101,059 | 96,493  | 92,374  | 88,974  | 85,811  | 83,363  | 81,918  | 80,252  | 78,850  | 77,900  | 76,100  | 74,500  | 73,200  | 71,800  | 70,600  | 69,300  | 68,000  | 66,600  | 65,100  |
| Age Pension Veterans (Included Above)                                        | 3,006   | 2,771   | 2,562   | 2,405   | 2,244   | 2,151   | 2,097   | 2,026   | 1,940   | 2,058   | 2,096   | 2,148   | 2,159   | 2,200   | 2,200   | 2,300   | 2,300   | 2,400   | 2,500   | 2,500   | 2,600   | 2,600   | 2,700   |
| Service Pension Veterans                                                     | 95,363  | 88,652  | 82,229  | 76,523  | 71,266  | 66,016  | 61,504  | 55,641  | 52,011  | 48,958  | 46,244  | 43,844  | 42,593  | 41,400  | 39,100  | 37,000  | 35,000  | 33,100  | 31,200  | 29,400  | 27,600  | 25,900  | 24,100  |
| Disability Compensation Payment Recipient & Service Pension Veteran Overlap* | 62,077  | 58,300  | 54,638  | 51,371  | 48,307  | 45,206  | 42,542  | 38,738  | 36,604  | 34,688  | 32,988  | 31,454  | 30,624  | 29,800  | 28,200  | 26,800  | 25,300  | 23,900  | 22,400  | 21,000  | 19,500  | 18,100  | 16,600  |
| Treatment Cards, Allowances or Accepted Disabilities Only                    | 20,353  | 19,803  | 19,974  | 20,383  | 51,867  | 53,713  | 55,968  | 59,194  | 64,606  | 86,032  | 130,372 | 147,589 | 156,570 | 164,100 | 174,000 | 179,900 | 185,700 | 191,300 | 196,600 | 201,800 | 206,900 | 211,600 | 216,100 |
| MRCA Veterans                                                                | n/a     | n/a     | n/a     | n/a     | 16,732  | 19,561  | 22,337  | 25,596  | 29,612  | 36,875  | 43,169  | 48,985  | 50,990  | 54,400  | 61,500  | 68,400  | 75,100  | 81,500  | 87,700  | 93,700  | 99,600  | 105,300 | 110,800 |
| DRCA Veterans                                                                | n/a     | n/a     | n/a     | n/a     | 50,223  | 50,757  | 51,388  | 52,019  | 52,588  | 54,242  | 56,341  | 57,679  | 58,335  | 59,200  | 61,100  | 62,900  | 64,600  | 66,300  | 67,800  | 69,200  | 70,500  | 71,700  | 72,700  |
| Total Veterans                                                               | 175,994 | 166,653 | 158,209 | 151,240 | 175,934 | 171,016 | 167,304 | 165,071 | 165,824 | 183,665 | 225,546 | 240,231 | 247,389 | 253,600 | 260,900 | 264,700 | 268,500 | 272,300 | 276,000 | 279,600 | 282,900 | 286,000 | 288,800 |
|                                                                              |         |         |         |         |         |         |         |         |         |         |         |         |         |         |         |         |         |         |         |         |         | , ,     |         |
| Dependants :                                                                 |         |         |         |         |         |         |         |         |         |         |         |         |         |         |         |         |         |         |         |         |         | , ,     | l       |
| Service Pension Dependants                                                   | 83,879  | 78,716  | 73,827  | 69,174  | 64,902  | 60,631  | 56,670  | 51,329  | 47,928  | 45,071  | 42,520  | 40,216  | 38,934  | 37,700  | 35,300  | 33,000  | 30,900  | 29,000  | 27,200  | 25,500  | 24,000  | 22,500  | 21,100  |
| War Widow(er)s                                                               | 101,090 | 96,761  | 91,925  | 86,865  | 81,531  | 75,536  | 69,960  | 64,500  | 59,001  | 53,899  | 49,000  | 44,391  | 42,220  | 40,100  | 35,900  | 32,300  | 29,300  | 26,700  | 24,600  | 22,800  | 21,400  | 20,200  | 19,200  |
| Orphans                                                                      | 190     | 187     | 179     | 171     | 177     | 173     | 150     | 157     | 155     | 150     | 136     | 143     | 153     | 160     | 180     | 180     | 190     | 190     | 190     | 180     | 180     | 170     | 160     |
| Adequate Means of Support (AMS) **                                           | 449     | 431     | 419     | 408     | 398     | 382     | 367     | 355     | 331     | 320     | 304     | 290     | 283     | 280     | 280     | 270     | 270     | 260     | 260     | 250     | 250     | 240     | 230     |
| Age Pension Partners                                                         | 2,161   | 2,008   | 1,850   | 1,716   | 1,545   | 1,470   | 1,408   | 1,324   | 1,257   | 1,248   | 1,285   | 1,284   | 1,281   | 1,200   | 1,100   | 1,000   | 1,000   | 900     | 800     | 800     | 700     | 700     | 600     |
| Commonwealth Seniors Health Cards (CSHC) Dependants                          | 4,153   | 4,100   | 3,849   | 3,694   | 3,214   | 3,055   | 2,835   | 4,449   | 2,660   | 2,621   | 2,475   | 2,277   | 2,161   | 2,100   | 1,900   | 1,700   | 1,600   | 1,400   | 1,300   | 1,200   | 1,100   | 1,100   | 1,000   |
| Defence Force Income Support Supplement (DFISA) Dependants ***               | 7,282   | 6,974   | 6,567   | 6,228   | 5,879   | 5,811   | 5,711   | 5,460   | 5,404   | 5,540   | 5,476   | 5,515   | 5,446   | 0       | 0       | 0       | 0       | 0       | 0       | 0       | 0       | 0       | 0       |
| MRCA Dependants                                                              | n/a     | n/a     | n/a     | n/a     | 158     | 177     | 188     | 219     | 252     | 294     | 336     | 385     | 420     | 400     | 500     | 500     | 500     | 600     | 600     | 600     | 600     | 700     | 700     |
| Other Dependants                                                             | 411     | 425     | 530     | 590     | 2,607   | 2,513   | 2,526   | 2,477   | 2,671   | 2,860   | 4,375   | 4,716   | 5,074   | 5,900   | 7,300   | 8,500   | 9,600   | 10,600  | 11,300  | 12,000  | 12,500  | 12,900  | 13,100  |
| Total Overlap Between Dependant Categories                                   | 4,230   | 4,036   | 3,766   | 3,513   | 3,028   | 2,827   | 2,659   | 3,050   | 2,301   | 2,240   | 2,101   | 1,972   | 1,892   | 1,000   | 900     | 800     | 700     | 600     | 600     | 500     | 500     | 400     | 400     |
| Total Dependants                                                             | 195,385 | 185,566 | 175,380 | 165,333 | 157,383 | 146,921 | 137,156 | 127,220 | 117,358 | 109,760 | 103,806 | 97,245  | 94,080  | 86,800  | 81,500  | 76,800  | 72,700  | 69,000  | 65,800  | 62,900  | 60,300  | 58,000  | 55,700  |
| Total Veterans and Total Dependants Overlap                                  | 3,564   | 3,290   | 2,968   | 2,693   | 1,590   | 1,366   | 1,172   | 1,006   | 894     | 844     | 1,042   | 1,066   | 1,082   | 1,100   | 1,200   | 1,200   | 1,300   | 1,400   | 1,500   | 1,500   | 1,600   | 1,700   | 1,700   |
|                                                                              |         |         |         |         |         |         |         |         |         |         |         |         |         |         |         |         |         |         |         |         |         |         |         |
| Nett Total Clients ****                                                      | 367,815 | 348,929 | 330,621 | 313,880 | 331,727 | 316,571 | 303,288 | 291,285 | 282,314 | 292,674 | 328,310 | 336,410 | 340,387 | 339,300 | 341,300 | 340,300 | 339,900 | 340,000 | 340,400 | 341,000 | 341,700 | 342,300 | 342,800 |