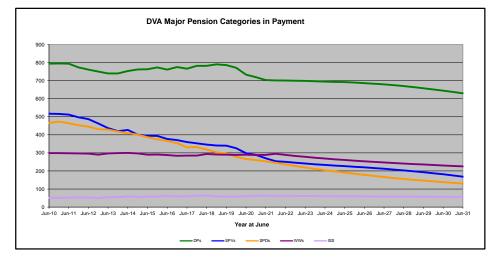

### DVA PROJECTED BENEFICIARY NUMBERS WITH ACTUALS TO 31 DECEMBER 2021 - AUSTRALIA

Executive Summary of DVA Beneficiaries in Receipt of Pension(s), Allowance(s) or Health Care

| BENEFICIARY CATEGORY                                                         |         |         |         |         |         | AC      | TUAL DA | NΤΑ     |         |         |         |         |         |         |         |         |         | FORECA  | ST DATA |         |         |         |         |
|------------------------------------------------------------------------------|---------|---------|---------|---------|---------|---------|---------|---------|---------|---------|---------|---------|---------|---------|---------|---------|---------|---------|---------|---------|---------|---------|---------|
|                                                                              | June    | Dec     | June    |
|                                                                              | 2010    | 2011    | 2012    | 2013    | 2014    | 2015    | 2016    | 2017    | 2018    | 2019    | 2020    | 2021    | 2021    | 2022    | 2023    | 2024    | 2025    | 2026    | 2027    | 2028    | 2029    | 2030    | 2031    |
| Veterans :                                                                   |         |         |         |         |         |         |         |         |         |         |         |         |         |         |         |         |         |         |         |         |         |         | 1       |
| Disability Compensation Payment Recipients*                                  | 122,355 | 116,498 | 110,644 | 105,705 | 101,059 | 96,493  | 92,374  | 88,974  | 85,811  | 83,363  | 81,918  | 80,252  | 78,850  | 77,900  | 76,100  | 74,500  | 73,200  | 71,800  | 70,600  | 69,300  | 68,000  | 66,600  | 65,100  |
| Age Pension Veterans (Included Above)                                        | 3,006   | 2,771   | 2,562   | 2,405   | 2,244   | 2,151   | 2,097   | 2,026   | 1,940   | 2,058   | 2,096   | 2,148   | 2,159   | 2,200   | 2,200   | 2,300   | 2,300   | 2,400   | 2,500   | 2,500   | 2,600   | 2,600   | 2,700   |
| Service Pension Veterans                                                     | 95,363  | 88,652  | 82,229  | 76,523  | 71,266  | 66,016  | 61,504  | 55,641  | 52,011  | 48,958  | 46,244  | 43,844  | 42,593  | 41,400  | 39,100  | 37,000  | 35,000  | 33,100  | 31,200  | 29,400  | 27,600  | 25,900  | 24,100  |
| Disability Compensation Payment Recipient & Service Pension Veteran Overlap* | 62,077  | 58,300  | 54,638  | 51,371  | 48,307  | 45,206  | 42,542  | 38,738  | 36,604  | 34,688  | 32,988  | 31,454  | 30,624  | 29,800  | 28,200  | 26,800  | 25,300  | 23,900  | 22,400  | 21,000  | 19,500  | 18,100  | 16,600  |
| Treatment Cards, Allowances or Accepted Disabilities Only                    | 20,353  | 19,803  | 19,974  | 20,383  | 51,867  | 53,713  | 55,968  | 59,194  | 64,606  | 86,032  | 130,372 | 147,589 | 156,570 | 164,100 | 174,000 | 179,900 | 185,700 | 191,300 | 196,600 | 201,800 | 206,900 | 211,600 | 216,100 |
| MRCA Veterans                                                                | n/a     | n/a     | n/a     | n/a     | 16,732  | 19,561  | 22,337  | 25,596  | 29,612  | 36,875  | 43,169  | 48,985  | 50,990  | 54,400  | 61,500  | 68,400  | 75,100  | 81,500  | 87,700  | 93,700  | 99,600  | 105,300 | 110,800 |
| DRCA Veterans                                                                | n/a     | n/a     | n/a     | n/a     | 50,223  | 50,757  | 51,388  | 52,019  | 52,588  | 54,242  | 56,341  | 57,679  | 58,335  | 59,200  | 61,100  | 62,900  | 64,600  | 66,300  | 67,800  | 69,200  | 70,500  | 71,700  | 72,700  |
| Total Veterans                                                               | 175,994 | 166,653 | 158,209 | 151,240 | 175,934 | 171,016 | 167,304 | 165,071 | 165,824 | 183,665 | 225,546 | 240,231 | 247,389 | 253,600 | 260,900 | 264,700 | 268,500 | 272,300 | 276,000 | 279,600 | 282,900 | 286,000 | 288,800 |
|                                                                              |         |         |         |         |         |         |         |         |         |         |         |         |         |         |         |         |         |         |         |         |         | , ,     |         |
| Dependants :                                                                 |         |         |         |         |         |         |         |         |         |         |         |         |         |         |         |         |         |         |         |         |         | , ,     | l       |
| Service Pension Dependants                                                   | 83,879  | 78,716  | 73,827  | 69,174  | 64,902  | 60,631  | 56,670  | 51,329  | 47,928  | 45,071  | 42,520  | 40,216  | 38,934  | 37,700  | 35,300  | 33,000  | 30,900  | 29,000  | 27,200  | 25,500  | 24,000  | 22,500  | 21,100  |
| War Widow(er)s                                                               | 101,090 | 96,761  | 91,925  | 86,865  | 81,531  | 75,536  | 69,960  | 64,500  | 59,001  | 53,899  | 49,000  | 44,391  | 42,220  | 40,100  | 35,900  | 32,300  | 29,300  | 26,700  | 24,600  | 22,800  | 21,400  | 20,200  | 19,200  |
| Orphans                                                                      | 190     | 187     | 179     | 171     | 177     | 173     | 150     | 157     | 155     | 150     | 136     | 143     | 153     | 160     | 180     | 180     | 190     | 190     | 190     | 180     | 180     | 170     | 160     |
| Adequate Means of Support (AMS) **                                           | 449     | 431     | 419     | 408     | 398     | 382     | 367     | 355     | 331     | 320     | 304     | 290     | 283     | 280     | 280     | 270     | 270     | 260     | 260     | 250     | 250     | 240     | 230     |
| Age Pension Partners                                                         | 2,161   | 2,008   | 1,850   | 1,716   | 1,545   | 1,470   | 1,408   | 1,324   | 1,257   | 1,248   | 1,285   | 1,284   | 1,281   | 1,200   | 1,100   | 1,000   | 1,000   | 900     | 800     | 800     | 700     | 700     | 600     |
| Commonwealth Seniors Health Cards (CSHC) Dependants                          | 4,153   | 4,100   | 3,849   | 3,694   | 3,214   | 3,055   | 2,835   | 4,449   | 2,660   | 2,621   | 2,475   | 2,277   | 2,161   | 2,100   | 1,900   | 1,700   | 1,600   | 1,400   | 1,300   | 1,200   | 1,100   | 1,100   | 1,000   |
| Defence Force Income Support Supplement (DFISA) Dependants ***               | 7,282   | 6,974   | 6,567   | 6,228   | 5,879   | 5,811   | 5,711   | 5,460   | 5,404   | 5,540   | 5,476   | 5,515   | 5,446   | 0       | 0       | 0       | 0       | 0       | 0       | 0       | 0       | 0       | 0       |
| MRCA Dependants                                                              | n/a     | n/a     | n/a     | n/a     | 158     | 177     | 188     | 219     | 252     | 294     | 336     | 385     | 420     | 400     | 500     | 500     | 500     | 600     | 600     | 600     | 600     | 700     | 700     |
| Other Dependants                                                             | 411     | 425     | 530     | 590     | 2,607   | 2,513   | 2,526   | 2,477   | 2,671   | 2,860   | 4,375   | 4,716   | 5,074   | 5,900   | 7,300   | 8,500   | 9,600   | 10,600  | 11,300  | 12,000  | 12,500  | 12,900  | 13,100  |
| Total Overlap Between Dependant Categories                                   | 4,230   | 4,036   | 3,766   | 3,513   | 3,028   | 2,827   | 2,659   | 3,050   | 2,301   | 2,240   | 2,101   | 1,972   | 1,892   | 1,000   | 900     | 800     | 700     | 600     | 600     | 500     | 500     | 400     | 400     |
| Total Dependants                                                             | 195,385 | 185,566 | 175,380 | 165,333 | 157,383 | 146,921 | 137,156 | 127,220 | 117,358 | 109,760 | 103,806 | 97,245  | 94,080  | 86,800  | 81,500  | 76,800  | 72,700  | 69,000  | 65,800  | 62,900  | 60,300  | 58,000  | 55,700  |
| Total Veterans and Total Dependants Overlap                                  | 3,564   | 3,290   | 2,968   | 2,693   | 1,590   | 1,366   | 1,172   | 1,006   | 894     | 844     | 1,042   | 1,066   | 1,082   | 1,100   | 1,200   | 1,200   | 1,300   | 1,400   | 1,500   | 1,500   | 1,600   | 1,700   | 1,700   |
|                                                                              |         |         |         |         |         |         |         |         |         |         |         |         |         |         |         |         |         |         |         |         |         |         |         |
| Nett Total Clients ****                                                      | 367,815 | 348,929 | 330,621 | 313,880 | 331,727 | 316,571 | 303,288 | 291,285 | 282,314 | 292,674 | 328,310 | 336,410 | 340,387 | 339,300 | 341,300 | 340,300 | 339,900 | 340,000 | 340,400 | 341,000 | 341,700 | 342,300 | 342,800 |

# DVA PROJECTED BENEFICIARY NUMBERS WITH ACTUALS TO 31 DECEMBER 2021 - AUSTRALIA

Executive Summary of DVA Beneficiaries in Receipt of Pension(s), Allowance(s) or Health Care

| BENEFICIARY CATEGORY                                      |              |              |              |              |              | AC           | TUAL DA      | TA           |              |              |              |              |             |              |              |              |              | FORECA       | ST DATA      |              |              |              |              |
|-----------------------------------------------------------|--------------|--------------|--------------|--------------|--------------|--------------|--------------|--------------|--------------|--------------|--------------|--------------|-------------|--------------|--------------|--------------|--------------|--------------|--------------|--------------|--------------|--------------|--------------|
| (Subsets of Net Total Beneficaries on Previous Page)      | June<br>2010 | June<br>2011 | June<br>2012 | June<br>2013 | June<br>2014 | June<br>2015 | June<br>2016 | June<br>2017 | June<br>2018 | June<br>2019 | June<br>2020 | June<br>2021 | Dec<br>2021 | June<br>2022 | June<br>2023 | June<br>2024 | June<br>2025 | June<br>2026 | June<br>2027 | June<br>2028 | June<br>2029 | June<br>2030 | June<br>2031 |
| Health Treatment Card Holders :                           |              |              |              |              |              |              |              |              |              |              |              |              |             |              |              |              |              |              |              |              |              |              |              |
| Gold Cards                                                | 207,945      | 196,619      | 185,031      | 174,168      | 163,578      | 153,033      | 143,635      | 135,263      | 128,517      | 122,536      | 117,072      | 112,146      | 110,025     | 108,000      | 104,100      | 101,200      | 99,000       | 97,400       | 96,300       | 95,500       | 95,000       | 94,800       | 94,600       |
| White Cards                                               | 49,621       | 48,986       | 48,769       | 49,013       | 53,984       | 55,148       | 56,610       | 58,705       | 62,450       | 84,624       | 133,539      | 151,019      | 159,351     | 167,600      | 177,700      | 183,100      | 187,700      | 191,900      | 195,600      | 199,100      | 202,200      | 205,000      | 207,500      |
| Total Health Treatment Cards                              | 257,566      | 245,605      | 233,800      | 223,181      | 217,562      | 208,181      | 200,245      | 193,968      | 190,967      | 207,160      | 250,611      | 263,165      | 269,376     | 275,600      | 281,900      | 284,200      | 286,700      | 289,200      | 291,900      | 294,600      | 297,200      | 299,700      | 302,100      |
| Repatriation Pharmaceutical Benefits Cards (Orange Cards) | 10,614       | 9,293        | 7,996        | 6,817        | 5,744        | 4,709        | 3,799        | 3,024        | 2,315        | 1,774        | 1,330        | 981          | 807         | 700          | 500          | 300          | 200          | 100          | 100          | 0            | 0            | 0            | 0            |
| Other Income Support Categories:                          |              |              |              |              |              |              |              |              |              |              |              |              |             |              |              |              |              |              |              |              |              |              | <br>         |
| Income Support Supplement                                 | 77,584       | 73,970       | 69,989       | 65,730       | 61,463       | 56,725       | 52,292       | 47,036       | 42,464       | 38,403       | 34,571       | 30,984       | 29,357      | 27,800       | 24,700       | 22,100       | 19,800       | 17,900       | 16,300       | 15,000       | 13,900       | 13,000       | 12,200       |
| Age Pensioners                                            | 5,167        | 4,779        | 4,412        | 4,121        | 3,833        | 3,658        | 3,538        | 3,380        | 3,225        | 3,338        | 3,379        | 3,427        | 3,438       | 3,400        | 3,300        | 3,300        | 3,300        | 3,300        | 3,300        | 3,400        | 3,400        | 3,400        | 3,400        |
| Commonwealth Seniors Health Cards (CSHC)                  | 7,269        | 7,014        | 6,428        | 6,069        | 5,150        | 4,698        | 4,321        | 7,222        | 4,098        | 4,092        | 3,954        | 3,670        | 3,533       | 3,400        | 3,200        | 3,000        | 2,800        | 2,600        | 2,500        | 2,300        | 2,200        | 2,100        | 1,900        |
| Defence Force Income Support Supplement (DFISA) (a)       | 18,678       | 17,941       | 17,050       | 16,159       | 15,447       | 15,192       | 14,784       | 14,174       | 13,933       | 14,328       | 14,212       | 14,270       | 14,154      | 0            | 0            | 0            | 0            | 0            | 0            | 0            | 0            | 0            | 0            |
| Total Income Support Beneficiaries (b)                    |              |              |              |              |              |              |              |              |              |              |              |              |             | 113,700      |              |              |              |              |              |              | 71,100       | 66,800       | 62,700       |
| Total Disability Compensation Beneficiaries (c)           | 222,876      | 212,749      | 202,154      | 192,236      | 182,345      | 171,874      | 162,247      | 153,463      | 144,843      | 137,352      | 131,050      | 124,823      | 121,275     | 118,200      | 112,300      | 107,200      | 102,800      | 98,900       | 95,500       | 92,500       | 89,700       | 87,100       | 84,700       |