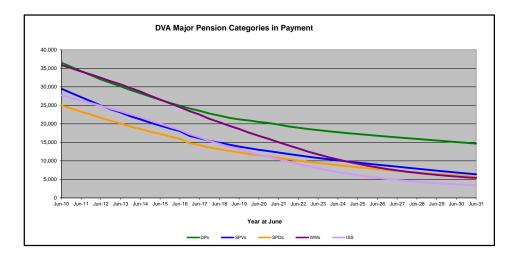

### DVA PROJECTED BENEFICIARY NUMBERS WITH ACTUALS TO 31 DECEMBER 2021 - AUSTRALIA

Executive Summary of DVA Beneficiaries in Receipt of Pension(s), Allowance(s) or Health Care

| BENEFICIARY CATEGORY                                                         |         |         |         |         |         | AC      | TUAL DA | NΤΑ     |         |         |         |         |         |         |         |         |         | FORECA  | ST DATA |         |         |         |         |
|------------------------------------------------------------------------------|---------|---------|---------|---------|---------|---------|---------|---------|---------|---------|---------|---------|---------|---------|---------|---------|---------|---------|---------|---------|---------|---------|---------|
|                                                                              | June    | Dec     | June    |
|                                                                              | 2010    | 2011    | 2012    | 2013    | 2014    | 2015    | 2016    | 2017    | 2018    | 2019    | 2020    | 2021    | 2021    | 2022    | 2023    | 2024    | 2025    | 2026    | 2027    | 2028    | 2029    | 2030    | 2031    |
| Veterans :                                                                   |         |         |         |         |         |         |         |         |         |         |         |         |         |         |         |         |         |         |         |         |         |         | 1       |
| Disability Compensation Payment Recipients*                                  | 122,355 | 116,498 | 110,644 | 105,705 | 101,059 | 96,493  | 92,374  | 88,974  | 85,811  | 83,363  | 81,918  | 80,252  | 78,850  | 77,900  | 76,100  | 74,500  | 73,200  | 71,800  | 70,600  | 69,300  | 68,000  | 66,600  | 65,100  |
| Age Pension Veterans (Included Above)                                        | 3,006   | 2,771   | 2,562   | 2,405   | 2,244   | 2,151   | 2,097   | 2,026   | 1,940   | 2,058   | 2,096   | 2,148   | 2,159   | 2,200   | 2,200   | 2,300   | 2,300   | 2,400   | 2,500   | 2,500   | 2,600   | 2,600   | 2,700   |
| Service Pension Veterans                                                     | 95,363  | 88,652  | 82,229  | 76,523  | 71,266  | 66,016  | 61,504  | 55,641  | 52,011  | 48,958  | 46,244  | 43,844  | 42,593  | 41,400  | 39,100  | 37,000  | 35,000  | 33,100  | 31,200  | 29,400  | 27,600  | 25,900  | 24,100  |
| Disability Compensation Payment Recipient & Service Pension Veteran Overlap* | 62,077  | 58,300  | 54,638  | 51,371  | 48,307  | 45,206  | 42,542  | 38,738  | 36,604  | 34,688  | 32,988  | 31,454  | 30,624  | 29,800  | 28,200  | 26,800  | 25,300  | 23,900  | 22,400  | 21,000  | 19,500  | 18,100  | 16,600  |
| Treatment Cards, Allowances or Accepted Disabilities Only                    | 20,353  | 19,803  | 19,974  | 20,383  | 51,867  | 53,713  | 55,968  | 59,194  | 64,606  | 86,032  | 130,372 | 147,589 | 156,570 | 164,100 | 174,000 | 179,900 | 185,700 | 191,300 | 196,600 | 201,800 | 206,900 | 211,600 | 216,100 |
| MRCA Veterans                                                                | n/a     | n/a     | n/a     | n/a     | 16,732  | 19,561  | 22,337  | 25,596  | 29,612  | 36,875  | 43,169  | 48,985  | 50,990  | 54,400  | 61,500  | 68,400  | 75,100  | 81,500  | 87,700  | 93,700  | 99,600  | 105,300 | 110,800 |
| DRCA Veterans                                                                | n/a     | n/a     | n/a     | n/a     | 50,223  | 50,757  | 51,388  | 52,019  | 52,588  | 54,242  | 56,341  | 57,679  | 58,335  | 59,200  | 61,100  | 62,900  | 64,600  | 66,300  | 67,800  | 69,200  | 70,500  | 71,700  | 72,700  |
| Total Veterans                                                               | 175,994 | 166,653 | 158,209 | 151,240 | 175,934 | 171,016 | 167,304 | 165,071 | 165,824 | 183,665 | 225,546 | 240,231 | 247,389 | 253,600 | 260,900 | 264,700 | 268,500 | 272,300 | 276,000 | 279,600 | 282,900 | 286,000 | 288,800 |
|                                                                              |         |         |         |         |         |         |         |         |         |         |         |         |         |         |         |         |         |         |         |         |         | , ,     |         |
| Dependants :                                                                 |         |         |         |         |         |         |         |         |         |         |         |         |         |         |         |         |         |         |         |         |         | , ,     | l       |
| Service Pension Dependants                                                   | 83,879  | 78,716  | 73,827  | 69,174  | 64,902  | 60,631  | 56,670  | 51,329  | 47,928  | 45,071  | 42,520  | 40,216  | 38,934  | 37,700  | 35,300  | 33,000  | 30,900  | 29,000  | 27,200  | 25,500  | 24,000  | 22,500  | 21,100  |
| War Widow(er)s                                                               | 101,090 | 96,761  | 91,925  | 86,865  | 81,531  | 75,536  | 69,960  | 64,500  | 59,001  | 53,899  | 49,000  | 44,391  | 42,220  | 40,100  | 35,900  | 32,300  | 29,300  | 26,700  | 24,600  | 22,800  | 21,400  | 20,200  | 19,200  |
| Orphans                                                                      | 190     | 187     | 179     | 171     | 177     | 173     | 150     | 157     | 155     | 150     | 136     | 143     | 153     | 160     | 180     | 180     | 190     | 190     | 190     | 180     | 180     | 170     | 160     |
| Adequate Means of Support (AMS) **                                           | 449     | 431     | 419     | 408     | 398     | 382     | 367     | 355     | 331     | 320     | 304     | 290     | 283     | 280     | 280     | 270     | 270     | 260     | 260     | 250     | 250     | 240     | 230     |
| Age Pension Partners                                                         | 2,161   | 2,008   | 1,850   | 1,716   | 1,545   | 1,470   | 1,408   | 1,324   | 1,257   | 1,248   | 1,285   | 1,284   | 1,281   | 1,200   | 1,100   | 1,000   | 1,000   | 900     | 800     | 800     | 700     | 700     | 600     |
| Commonwealth Seniors Health Cards (CSHC) Dependants                          | 4,153   | 4,100   | 3,849   | 3,694   | 3,214   | 3,055   | 2,835   | 4,449   | 2,660   | 2,621   | 2,475   | 2,277   | 2,161   | 2,100   | 1,900   | 1,700   | 1,600   | 1,400   | 1,300   | 1,200   | 1,100   | 1,100   | 1,000   |
| Defence Force Income Support Supplement (DFISA) Dependants ***               | 7,282   | 6,974   | 6,567   | 6,228   | 5,879   | 5,811   | 5,711   | 5,460   | 5,404   | 5,540   | 5,476   | 5,515   | 5,446   | 0       | 0       | 0       | 0       | 0       | 0       | 0       | 0       | 0       | 0       |
| MRCA Dependants                                                              | n/a     | n/a     | n/a     | n/a     | 158     | 177     | 188     | 219     | 252     | 294     | 336     | 385     | 420     | 400     | 500     | 500     | 500     | 600     | 600     | 600     | 600     | 700     | 700     |
| Other Dependants                                                             | 411     | 425     | 530     | 590     | 2,607   | 2,513   | 2,526   | 2,477   | 2,671   | 2,860   | 4,375   | 4,716   | 5,074   | 5,900   | 7,300   | 8,500   | 9,600   | 10,600  | 11,300  | 12,000  | 12,500  | 12,900  | 13,100  |
| Total Overlap Between Dependant Categories                                   | 4,230   | 4,036   | 3,766   | 3,513   | 3,028   | 2,827   | 2,659   | 3,050   | 2,301   | 2,240   | 2,101   | 1,972   | 1,892   | 1,000   | 900     | 800     | 700     | 600     | 600     | 500     | 500     | 400     | 400     |
| Total Dependants                                                             | 195,385 | 185,566 | 175,380 | 165,333 | 157,383 | 146,921 | 137,156 | 127,220 | 117,358 | 109,760 | 103,806 | 97,245  | 94,080  | 86,800  | 81,500  | 76,800  | 72,700  | 69,000  | 65,800  | 62,900  | 60,300  | 58,000  | 55,700  |
| Total Veterans and Total Dependants Overlap                                  | 3,564   | 3,290   | 2,968   | 2,693   | 1,590   | 1,366   | 1,172   | 1,006   | 894     | 844     | 1,042   | 1,066   | 1,082   | 1,100   | 1,200   | 1,200   | 1,300   | 1,400   | 1,500   | 1,500   | 1,600   | 1,700   | 1,700   |
|                                                                              |         |         |         |         |         |         |         |         |         |         |         |         |         |         |         |         |         |         |         |         |         |         |         |
| Nett Total Clients ****                                                      | 367,815 | 348,929 | 330,621 | 313,880 | 331,727 | 316,571 | 303,288 | 291,285 | 282,314 | 292,674 | 328,310 | 336,410 | 340,387 | 339,300 | 341,300 | 340,300 | 339,900 | 340,000 | 340,400 | 341,000 | 341,700 | 342,300 | 342,800 |

<sup>\*</sup> Starting on 1 January 2022, the Disability Pension has been renamed to the Disability Compensation Payment. This was done to reflect the fact that the Disability Pension is not an income support pension but is instead a compensation payment.

In contrast, the Nett Total Client count also includes any veteran with one or more service related disabilities accepted under the DRCA or the MRCA as well as dependent children of veterans currently receiving student payments under the VCES or MRCAETS

Date of Most Recent Actual Data: 4 January 2022

<sup>\*\*</sup> Adequate Means of Support Pensions (AMS) were granted prior to 6 June 1985. AMS is paid by DVA if the death of an ex-service man or woman is accepted to have been due to war service, and that person's death left a dependant or other near relative without adequate means of support.