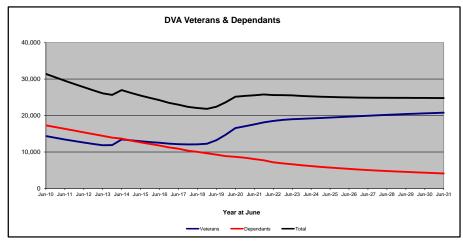

### DVA PROJECTED BENEFICIARY NUMBERS WITH ACTUALS TO 31 DECEMBER 2021 - AUSTRALIA

Executive Summary of DVA Beneficiaries in Receipt of Pension(s), Allowance(s) or Health Care

| BENEFICIARY CATEGORY                                                         |         |         |         |         |         | AC      | TUAL DA | NΤΑ     |         |         |         |         |         |         |         |         |         | FORECA  | ST DATA |         |         |         |         |
|------------------------------------------------------------------------------|---------|---------|---------|---------|---------|---------|---------|---------|---------|---------|---------|---------|---------|---------|---------|---------|---------|---------|---------|---------|---------|---------|---------|
|                                                                              | June    | Dec     | June    |
|                                                                              | 2010    | 2011    | 2012    | 2013    | 2014    | 2015    | 2016    | 2017    | 2018    | 2019    | 2020    | 2021    | 2021    | 2022    | 2023    | 2024    | 2025    | 2026    | 2027    | 2028    | 2029    | 2030    | 2031    |
| Veterans :                                                                   |         |         |         |         |         |         |         |         |         |         |         |         |         |         |         |         |         |         |         |         |         |         | 1       |
| Disability Compensation Payment Recipients*                                  | 122,355 | 116,498 | 110,644 | 105,705 | 101,059 | 96,493  | 92,374  | 88,974  | 85,811  | 83,363  | 81,918  | 80,252  | 78,850  | 77,900  | 76,100  | 74,500  | 73,200  | 71,800  | 70,600  | 69,300  | 68,000  | 66,600  | 65,100  |
| Age Pension Veterans (Included Above)                                        | 3,006   | 2,771   | 2,562   | 2,405   | 2,244   | 2,151   | 2,097   | 2,026   | 1,940   | 2,058   | 2,096   | 2,148   | 2,159   | 2,200   | 2,200   | 2,300   | 2,300   | 2,400   | 2,500   | 2,500   | 2,600   | 2,600   | 2,700   |
| Service Pension Veterans                                                     | 95,363  | 88,652  | 82,229  | 76,523  | 71,266  | 66,016  | 61,504  | 55,641  | 52,011  | 48,958  | 46,244  | 43,844  | 42,593  | 41,400  | 39,100  | 37,000  | 35,000  | 33,100  | 31,200  | 29,400  | 27,600  | 25,900  | 24,100  |
| Disability Compensation Payment Recipient & Service Pension Veteran Overlap* | 62,077  | 58,300  | 54,638  | 51,371  | 48,307  | 45,206  | 42,542  | 38,738  | 36,604  | 34,688  | 32,988  | 31,454  | 30,624  | 29,800  | 28,200  | 26,800  | 25,300  | 23,900  | 22,400  | 21,000  | 19,500  | 18,100  | 16,600  |
| Treatment Cards, Allowances or Accepted Disabilities Only                    | 20,353  | 19,803  | 19,974  | 20,383  | 51,867  | 53,713  | 55,968  | 59,194  | 64,606  | 86,032  | 130,372 | 147,589 | 156,570 | 164,100 | 174,000 | 179,900 | 185,700 | 191,300 | 196,600 | 201,800 | 206,900 | 211,600 | 216,100 |
| MRCA Veterans                                                                | n/a     | n/a     | n/a     | n/a     | 16,732  | 19,561  | 22,337  | 25,596  | 29,612  | 36,875  | 43,169  | 48,985  | 50,990  | 54,400  | 61,500  | 68,400  | 75,100  | 81,500  | 87,700  | 93,700  | 99,600  | 105,300 | 110,800 |
| DRCA Veterans                                                                | n/a     | n/a     | n/a     | n/a     | 50,223  | 50,757  | 51,388  | 52,019  | 52,588  | 54,242  | 56,341  | 57,679  | 58,335  | 59,200  | 61,100  | 62,900  | 64,600  | 66,300  | 67,800  | 69,200  | 70,500  | 71,700  | 72,700  |
| Total Veterans                                                               | 175,994 | 166,653 | 158,209 | 151,240 | 175,934 | 171,016 | 167,304 | 165,071 | 165,824 | 183,665 | 225,546 | 240,231 | 247,389 | 253,600 | 260,900 | 264,700 | 268,500 | 272,300 | 276,000 | 279,600 | 282,900 | 286,000 | 288,800 |
|                                                                              |         |         |         |         |         |         |         |         |         |         |         |         |         |         |         |         |         |         |         |         |         | , ,     |         |
| Dependants :                                                                 |         |         |         |         |         |         |         |         |         |         |         |         |         |         |         |         |         |         |         |         |         | , ,     | l       |
| Service Pension Dependants                                                   | 83,879  | 78,716  | 73,827  | 69,174  | 64,902  | 60,631  | 56,670  | 51,329  | 47,928  | 45,071  | 42,520  | 40,216  | 38,934  | 37,700  | 35,300  | 33,000  | 30,900  | 29,000  | 27,200  | 25,500  | 24,000  | 22,500  | 21,100  |
| War Widow(er)s                                                               | 101,090 | 96,761  | 91,925  | 86,865  | 81,531  | 75,536  | 69,960  | 64,500  | 59,001  | 53,899  | 49,000  | 44,391  | 42,220  | 40,100  | 35,900  | 32,300  | 29,300  | 26,700  | 24,600  | 22,800  | 21,400  | 20,200  | 19,200  |
| Orphans                                                                      | 190     | 187     | 179     | 171     | 177     | 173     | 150     | 157     | 155     | 150     | 136     | 143     | 153     | 160     | 180     | 180     | 190     | 190     | 190     | 180     | 180     | 170     | 160     |
| Adequate Means of Support (AMS) **                                           | 449     | 431     | 419     | 408     | 398     | 382     | 367     | 355     | 331     | 320     | 304     | 290     | 283     | 280     | 280     | 270     | 270     | 260     | 260     | 250     | 250     | 240     | 230     |
| Age Pension Partners                                                         | 2,161   | 2,008   | 1,850   | 1,716   | 1,545   | 1,470   | 1,408   | 1,324   | 1,257   | 1,248   | 1,285   | 1,284   | 1,281   | 1,200   | 1,100   | 1,000   | 1,000   | 900     | 800     | 800     | 700     | 700     | 600     |
| Commonwealth Seniors Health Cards (CSHC) Dependants                          | 4,153   | 4,100   | 3,849   | 3,694   | 3,214   | 3,055   | 2,835   | 4,449   | 2,660   | 2,621   | 2,475   | 2,277   | 2,161   | 2,100   | 1,900   | 1,700   | 1,600   | 1,400   | 1,300   | 1,200   | 1,100   | 1,100   | 1,000   |
| Defence Force Income Support Supplement (DFISA) Dependants ***               | 7,282   | 6,974   | 6,567   | 6,228   | 5,879   | 5,811   | 5,711   | 5,460   | 5,404   | 5,540   | 5,476   | 5,515   | 5,446   | 0       | 0       | 0       | 0       | 0       | 0       | 0       | 0       | 0       | 0       |
| MRCA Dependants                                                              | n/a     | n/a     | n/a     | n/a     | 158     | 177     | 188     | 219     | 252     | 294     | 336     | 385     | 420     | 400     | 500     | 500     | 500     | 600     | 600     | 600     | 600     | 700     | 700     |
| Other Dependants                                                             | 411     | 425     | 530     | 590     | 2,607   | 2,513   | 2,526   | 2,477   | 2,671   | 2,860   | 4,375   | 4,716   | 5,074   | 5,900   | 7,300   | 8,500   | 9,600   | 10,600  | 11,300  | 12,000  | 12,500  | 12,900  | 13,100  |
| Total Overlap Between Dependant Categories                                   | 4,230   | 4,036   | 3,766   | 3,513   | 3,028   | 2,827   | 2,659   | 3,050   | 2,301   | 2,240   | 2,101   | 1,972   | 1,892   | 1,000   | 900     | 800     | 700     | 600     | 600     | 500     | 500     | 400     | 400     |
| Total Dependants                                                             | 195,385 | 185,566 | 175,380 | 165,333 | 157,383 | 146,921 | 137,156 | 127,220 | 117,358 | 109,760 | 103,806 | 97,245  | 94,080  | 86,800  | 81,500  | 76,800  | 72,700  | 69,000  | 65,800  | 62,900  | 60,300  | 58,000  | 55,700  |
| Total Veterans and Total Dependants Overlap                                  | 3,564   | 3,290   | 2,968   | 2,693   | 1,590   | 1,366   | 1,172   | 1,006   | 894     | 844     | 1,042   | 1,066   | 1,082   | 1,100   | 1,200   | 1,200   | 1,300   | 1,400   | 1,500   | 1,500   | 1,600   | 1,700   | 1,700   |
|                                                                              |         |         |         |         |         |         |         |         |         |         |         |         |         |         |         |         |         |         |         |         |         |         |         |
| Nett Total Clients ****                                                      | 367,815 | 348,929 | 330,621 | 313,880 | 331,727 | 316,571 | 303,288 | 291,285 | 282,314 | 292,674 | 328,310 | 336,410 | 340,387 | 339,300 | 341,300 | 340,300 | 339,900 | 340,000 | 340,400 | 341,000 | 341,700 | 342,300 | 342,800 |