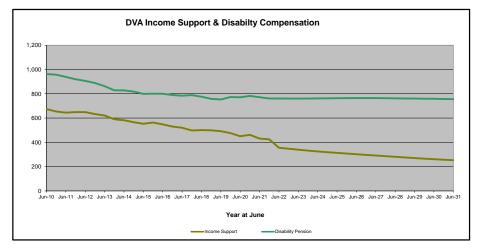

# DVA PROJECTED BENEFICIARY NUMBERS WITH ACTUALS TO 31 DECEMBER 2021 - AUSTRALIA

Executive Summary of DVA Beneficiaries in Receipt of Pension(s), Allowance(s) or Health Care

| BENEFICIARY CATEGORY                                      |              |              |              |              |              | AC           | TUAL DA      | TA           |              |              |              |              |             |              |              |              |              | FORECA       | ST DATA      |              |              |              |              |
|-----------------------------------------------------------|--------------|--------------|--------------|--------------|--------------|--------------|--------------|--------------|--------------|--------------|--------------|--------------|-------------|--------------|--------------|--------------|--------------|--------------|--------------|--------------|--------------|--------------|--------------|
| (Subsets of Net Total Beneficaries on Previous Page)      | June<br>2010 | June<br>2011 | June<br>2012 | June<br>2013 | June<br>2014 | June<br>2015 | June<br>2016 | June<br>2017 | June<br>2018 | June<br>2019 | June<br>2020 | June<br>2021 | Dec<br>2021 | June<br>2022 | June<br>2023 | June<br>2024 | June<br>2025 | June<br>2026 | June<br>2027 | June<br>2028 | June<br>2029 | June<br>2030 | June<br>2031 |
| Health Treatment Card Holders :                           |              |              |              |              |              |              |              |              |              |              |              |              |             |              |              |              |              |              |              |              |              |              |              |
| Gold Cards                                                | 207,945      | 196,619      | 185,031      | 174,168      | 163,578      | 153,033      | 143,635      | 135,263      | 128,517      | 122,536      | 117,072      | 112,146      | 110,025     | 108,000      | 104,100      | 101,200      | 99,000       | 97,400       | 96,300       | 95,500       | 95,000       | 94,800       | 94,600       |
| White Cards                                               | 49,621       | 48,986       | 48,769       | 49,013       | 53,984       | 55,148       | 56,610       | 58,705       | 62,450       | 84,624       | 133,539      | 151,019      | 159,351     | 167,600      | 177,700      | 183,100      | 187,700      | 191,900      | 195,600      | 199,100      | 202,200      | 205,000      | 207,500      |
| Total Health Treatment Cards                              | 257,566      | 245,605      | 233,800      | 223,181      | 217,562      | 208,181      | 200,245      | 193,968      | 190,967      | 207,160      | 250,611      | 263,165      | 269,376     | 275,600      | 281,900      | 284,200      | 286,700      | 289,200      | 291,900      | 294,600      | 297,200      | 299,700      | 302,100      |
| Repatriation Pharmaceutical Benefits Cards (Orange Cards) | 10,614       | 9,293        | 7,996        | 6,817        | 5,744        | 4,709        | 3,799        | 3,024        | 2,315        | 1,774        | 1,330        | 981          | 807         | 700          | 500          | 300          | 200          | 100          | 100          | 0            | 0            | 0            | 0            |
| Other Income Support Categories:                          |              |              |              |              |              |              |              |              |              |              |              |              |             |              |              |              |              |              |              |              |              |              | <br>         |
| Income Support Supplement                                 | 77,584       | 73,970       | 69,989       | 65,730       | 61,463       | 56,725       | 52,292       | 47,036       | 42,464       | 38,403       | 34,571       | 30,984       | 29,357      | 27,800       | 24,700       | 22,100       | 19,800       | 17,900       | 16,300       | 15,000       | 13,900       | 13,000       | 12,200       |
| Age Pensioners                                            | 5,167        | 4,779        | 4,412        | 4,121        | 3,833        | 3,658        | 3,538        | 3,380        | 3,225        | 3,338        | 3,379        | 3,427        | 3,438       | 3,400        | 3,300        | 3,300        | 3,300        | 3,300        | 3,300        | 3,400        | 3,400        | 3,400        | 3,400        |
| Commonwealth Seniors Health Cards (CSHC)                  | 7,269        | 7,014        | 6,428        | 6,069        | 5,150        | 4,698        | 4,321        | 7,222        | 4,098        | 4,092        | 3,954        | 3,670        | 3,533       | 3,400        | 3,200        | 3,000        | 2,800        | 2,600        | 2,500        | 2,300        | 2,200        | 2,100        | 1,900        |
| Defence Force Income Support Supplement (DFISA) (a)       | 18,678       | 17,941       | 17,050       | 16,159       | 15,447       | 15,192       | 14,784       | 14,174       | 13,933       | 14,328       | 14,212       | 14,270       | 14,154      | 0            | 0            | 0            | 0            | 0            | 0            | 0            | 0            | 0            | 0            |
| Total Income Support Beneficiaries (b)                    |              |              |              |              |              |              |              |              |              |              |              |              |             | 113,700      |              |              |              |              |              |              | 71,100       | 66,800       | 62,700       |
| Total Disability Compensation Beneficiaries (c)           | 222,876      | 212,749      | 202,154      | 192,236      | 182,345      | 171,874      | 162,247      | 153,463      | 144,843      | 137,352      | 131,050      | 124,823      | 121,275     | 118,200      | 112,300      | 107,200      | 102,800      | 98,900       | 95,500       | 92,500       | 89,700       | 87,100       | 84,700       |