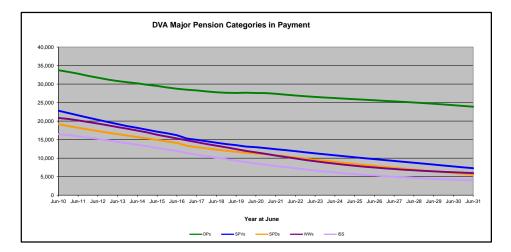

### DVA PROJECTED BENEFICIARY NUMBERS WITH ACTUALS TO 31 DECEMBER 2021 - AUSTRALIA

Executive Summary of DVA Beneficiaries in Receipt of Pension(s), Allowance(s) or Health Care

| BENEFICIARY CATEGORY                                                         |         |         |         |         |         | AC      | TUAL DA | NΤΑ     |         |         |         |         |         |         |         |         |         | FORECA  | ST DATA |         |         |         |         |
|------------------------------------------------------------------------------|---------|---------|---------|---------|---------|---------|---------|---------|---------|---------|---------|---------|---------|---------|---------|---------|---------|---------|---------|---------|---------|---------|---------|
|                                                                              | June    | Dec     | June    |
|                                                                              | 2010    | 2011    | 2012    | 2013    | 2014    | 2015    | 2016    | 2017    | 2018    | 2019    | 2020    | 2021    | 2021    | 2022    | 2023    | 2024    | 2025    | 2026    | 2027    | 2028    | 2029    | 2030    | 2031    |
| Veterans :                                                                   |         |         |         |         |         |         |         |         |         |         |         |         |         |         |         |         |         |         |         |         |         |         | 1       |
| Disability Compensation Payment Recipients*                                  | 122,355 | 116,498 | 110,644 | 105,705 | 101,059 | 96,493  | 92,374  | 88,974  | 85,811  | 83,363  | 81,918  | 80,252  | 78,850  | 77,900  | 76,100  | 74,500  | 73,200  | 71,800  | 70,600  | 69,300  | 68,000  | 66,600  | 65,100  |
| Age Pension Veterans (Included Above)                                        | 3,006   | 2,771   | 2,562   | 2,405   | 2,244   | 2,151   | 2,097   | 2,026   | 1,940   | 2,058   | 2,096   | 2,148   | 2,159   | 2,200   | 2,200   | 2,300   | 2,300   | 2,400   | 2,500   | 2,500   | 2,600   | 2,600   | 2,700   |
| Service Pension Veterans                                                     | 95,363  | 88,652  | 82,229  | 76,523  | 71,266  | 66,016  | 61,504  | 55,641  | 52,011  | 48,958  | 46,244  | 43,844  | 42,593  | 41,400  | 39,100  | 37,000  | 35,000  | 33,100  | 31,200  | 29,400  | 27,600  | 25,900  | 24,100  |
| Disability Compensation Payment Recipient & Service Pension Veteran Overlap* | 62,077  | 58,300  | 54,638  | 51,371  | 48,307  | 45,206  | 42,542  | 38,738  | 36,604  | 34,688  | 32,988  | 31,454  | 30,624  | 29,800  | 28,200  | 26,800  | 25,300  | 23,900  | 22,400  | 21,000  | 19,500  | 18,100  | 16,600  |
| Treatment Cards, Allowances or Accepted Disabilities Only                    | 20,353  | 19,803  | 19,974  | 20,383  | 51,867  | 53,713  | 55,968  | 59,194  | 64,606  | 86,032  | 130,372 | 147,589 | 156,570 | 164,100 | 174,000 | 179,900 | 185,700 | 191,300 | 196,600 | 201,800 | 206,900 | 211,600 | 216,100 |
| MRCA Veterans                                                                | n/a     | n/a     | n/a     | n/a     | 16,732  | 19,561  | 22,337  | 25,596  | 29,612  | 36,875  | 43,169  | 48,985  | 50,990  | 54,400  | 61,500  | 68,400  | 75,100  | 81,500  | 87,700  | 93,700  | 99,600  | 105,300 | 110,800 |
| DRCA Veterans                                                                | n/a     | n/a     | n/a     | n/a     | 50,223  | 50,757  | 51,388  | 52,019  | 52,588  | 54,242  | 56,341  | 57,679  | 58,335  | 59,200  | 61,100  | 62,900  | 64,600  | 66,300  | 67,800  | 69,200  | 70,500  | 71,700  | 72,700  |
| Total Veterans                                                               | 175,994 | 166,653 | 158,209 | 151,240 | 175,934 | 171,016 | 167,304 | 165,071 | 165,824 | 183,665 | 225,546 | 240,231 | 247,389 | 253,600 | 260,900 | 264,700 | 268,500 | 272,300 | 276,000 | 279,600 | 282,900 | 286,000 | 288,800 |
|                                                                              |         |         |         |         |         |         |         |         |         |         |         |         |         |         |         |         |         |         |         |         |         | , ,     |         |
| Dependants :                                                                 |         |         |         |         |         |         |         |         |         |         |         |         |         |         |         |         |         |         |         |         |         | , ,     | l       |
| Service Pension Dependants                                                   | 83,879  | 78,716  | 73,827  | 69,174  | 64,902  | 60,631  | 56,670  | 51,329  | 47,928  | 45,071  | 42,520  | 40,216  | 38,934  | 37,700  | 35,300  | 33,000  | 30,900  | 29,000  | 27,200  | 25,500  | 24,000  | 22,500  | 21,100  |
| War Widow(er)s                                                               | 101,090 | 96,761  | 91,925  | 86,865  | 81,531  | 75,536  | 69,960  | 64,500  | 59,001  | 53,899  | 49,000  | 44,391  | 42,220  | 40,100  | 35,900  | 32,300  | 29,300  | 26,700  | 24,600  | 22,800  | 21,400  | 20,200  | 19,200  |
| Orphans                                                                      | 190     | 187     | 179     | 171     | 177     | 173     | 150     | 157     | 155     | 150     | 136     | 143     | 153     | 160     | 180     | 180     | 190     | 190     | 190     | 180     | 180     | 170     | 160     |
| Adequate Means of Support (AMS) **                                           | 449     | 431     | 419     | 408     | 398     | 382     | 367     | 355     | 331     | 320     | 304     | 290     | 283     | 280     | 280     | 270     | 270     | 260     | 260     | 250     | 250     | 240     | 230     |
| Age Pension Partners                                                         | 2,161   | 2,008   | 1,850   | 1,716   | 1,545   | 1,470   | 1,408   | 1,324   | 1,257   | 1,248   | 1,285   | 1,284   | 1,281   | 1,200   | 1,100   | 1,000   | 1,000   | 900     | 800     | 800     | 700     | 700     | 600     |
| Commonwealth Seniors Health Cards (CSHC) Dependants                          | 4,153   | 4,100   | 3,849   | 3,694   | 3,214   | 3,055   | 2,835   | 4,449   | 2,660   | 2,621   | 2,475   | 2,277   | 2,161   | 2,100   | 1,900   | 1,700   | 1,600   | 1,400   | 1,300   | 1,200   | 1,100   | 1,100   | 1,000   |
| Defence Force Income Support Supplement (DFISA) Dependants ***               | 7,282   | 6,974   | 6,567   | 6,228   | 5,879   | 5,811   | 5,711   | 5,460   | 5,404   | 5,540   | 5,476   | 5,515   | 5,446   | 0       | 0       | 0       | 0       | 0       | 0       | 0       | 0       | 0       | 0       |
| MRCA Dependants                                                              | n/a     | n/a     | n/a     | n/a     | 158     | 177     | 188     | 219     | 252     | 294     | 336     | 385     | 420     | 400     | 500     | 500     | 500     | 600     | 600     | 600     | 600     | 700     | 700     |
| Other Dependants                                                             | 411     | 425     | 530     | 590     | 2,607   | 2,513   | 2,526   | 2,477   | 2,671   | 2,860   | 4,375   | 4,716   | 5,074   | 5,900   | 7,300   | 8,500   | 9,600   | 10,600  | 11,300  | 12,000  | 12,500  | 12,900  | 13,100  |
| Total Overlap Between Dependant Categories                                   | 4,230   | 4,036   | 3,766   | 3,513   | 3,028   | 2,827   | 2,659   | 3,050   | 2,301   | 2,240   | 2,101   | 1,972   | 1,892   | 1,000   | 900     | 800     | 700     | 600     | 600     | 500     | 500     | 400     | 400     |
| Total Dependants                                                             | 195,385 | 185,566 | 175,380 | 165,333 | 157,383 | 146,921 | 137,156 | 127,220 | 117,358 | 109,760 | 103,806 | 97,245  | 94,080  | 86,800  | 81,500  | 76,800  | 72,700  | 69,000  | 65,800  | 62,900  | 60,300  | 58,000  | 55,700  |
| Total Veterans and Total Dependants Overlap                                  | 3,564   | 3,290   | 2,968   | 2,693   | 1,590   | 1,366   | 1,172   | 1,006   | 894     | 844     | 1,042   | 1,066   | 1,082   | 1,100   | 1,200   | 1,200   | 1,300   | 1,400   | 1,500   | 1,500   | 1,600   | 1,700   | 1,700   |
|                                                                              |         |         |         |         |         |         |         |         |         |         |         |         |         |         |         |         |         |         |         |         |         |         |         |
| Nett Total Clients ****                                                      | 367,815 | 348,929 | 330,621 | 313,880 | 331,727 | 316,571 | 303,288 | 291,285 | 282,314 | 292,674 | 328,310 | 336,410 | 340,387 | 339,300 | 341,300 | 340,300 | 339,900 | 340,000 | 340,400 | 341,000 | 341,700 | 342,300 | 342,800 |

# DVA PROJECTED BENEFICIARY NUMBERS WITH ACTUALS TO 31 DECEMBER 2021 - AUSTRALIA

Executive Summary of DVA Beneficiaries in Receipt of Pension(s), Allowance(s) or Health Care

| BENEFICIARY CATEGORY                                      |              |              |              |              |              | AC           | TUAL DA      | TA           |              |              |              |              |             |              |              |              |              | FORECA       | ST DATA      |              |              |              |              |
|-----------------------------------------------------------|--------------|--------------|--------------|--------------|--------------|--------------|--------------|--------------|--------------|--------------|--------------|--------------|-------------|--------------|--------------|--------------|--------------|--------------|--------------|--------------|--------------|--------------|--------------|
| (Subsets of Net Total Beneficaries on Previous Page)      | June<br>2010 | June<br>2011 | June<br>2012 | June<br>2013 | June<br>2014 | June<br>2015 | June<br>2016 | June<br>2017 | June<br>2018 | June<br>2019 | June<br>2020 | June<br>2021 | Dec<br>2021 | June<br>2022 | June<br>2023 | June<br>2024 | June<br>2025 | June<br>2026 | June<br>2027 | June<br>2028 | June<br>2029 | June<br>2030 | June<br>2031 |
| Health Treatment Card Holders :                           |              |              |              |              |              |              |              |              |              |              |              |              |             |              |              |              |              |              |              |              |              |              |              |
| Gold Cards                                                | 207,945      | 196,619      | 185,031      | 174,168      | 163,578      | 153,033      | 143,635      | 135,263      | 128,517      | 122,536      | 117,072      | 112,146      | 110,025     | 108,000      | 104,100      | 101,200      | 99,000       | 97,400       | 96,300       | 95,500       | 95,000       | 94,800       | 94,600       |
| White Cards                                               | 49,621       | 48,986       | 48,769       | 49,013       | 53,984       | 55,148       | 56,610       | 58,705       | 62,450       | 84,624       | 133,539      | 151,019      | 159,351     | 167,600      | 177,700      | 183,100      | 187,700      | 191,900      | 195,600      | 199,100      | 202,200      | 205,000      | 207,500      |
| Total Health Treatment Cards                              | 257,566      | 245,605      | 233,800      | 223,181      | 217,562      | 208,181      | 200,245      | 193,968      | 190,967      | 207,160      | 250,611      | 263,165      | 269,376     | 275,600      | 281,900      | 284,200      | 286,700      | 289,200      | 291,900      | 294,600      | 297,200      | 299,700      | 302,100      |
| Repatriation Pharmaceutical Benefits Cards (Orange Cards) | 10,614       | 9,293        | 7,996        | 6,817        | 5,744        | 4,709        | 3,799        | 3,024        | 2,315        | 1,774        | 1,330        | 981          | 807         | 700          | 500          | 300          | 200          | 100          | 100          | 0            | 0            | 0            | 0            |
| Other Income Support Categories:                          |              |              |              |              |              |              |              |              |              |              |              |              |             |              |              |              |              |              |              |              |              |              | <br>         |
| Income Support Supplement                                 | 77,584       | 73,970       | 69,989       | 65,730       | 61,463       | 56,725       | 52,292       | 47,036       | 42,464       | 38,403       | 34,571       | 30,984       | 29,357      | 27,800       | 24,700       | 22,100       | 19,800       | 17,900       | 16,300       | 15,000       | 13,900       | 13,000       | 12,200       |
| Age Pensioners                                            | 5,167        | 4,779        | 4,412        | 4,121        | 3,833        | 3,658        | 3,538        | 3,380        | 3,225        | 3,338        | 3,379        | 3,427        | 3,438       | 3,400        | 3,300        | 3,300        | 3,300        | 3,300        | 3,300        | 3,400        | 3,400        | 3,400        | 3,400        |
| Commonwealth Seniors Health Cards (CSHC)                  | 7,269        | 7,014        | 6,428        | 6,069        | 5,150        | 4,698        | 4,321        | 7,222        | 4,098        | 4,092        | 3,954        | 3,670        | 3,533       | 3,400        | 3,200        | 3,000        | 2,800        | 2,600        | 2,500        | 2,300        | 2,200        | 2,100        | 1,900        |
| Defence Force Income Support Supplement (DFISA) (a)       | 18,678       | 17,941       | 17,050       | 16,159       | 15,447       | 15,192       | 14,784       | 14,174       | 13,933       | 14,328       | 14,212       | 14,270       | 14,154      | 0            | 0            | 0            | 0            | 0            | 0            | 0            | 0            | 0            | 0            |
| Total Income Support Beneficiaries (b)                    |              |              |              |              |              |              |              |              |              |              |              |              |             | 113,700      |              |              |              |              |              |              | 71,100       | 66,800       | 62,700       |
| Total Disability Compensation Beneficiaries (c)           | 222,876      | 212,749      | 202,154      | 192,236      | 182,345      | 171,874      | 162,247      | 153,463      | 144,843      | 137,352      | 131,050      | 124,823      | 121,275     | 118,200      | 112,300      | 107,200      | 102,800      | 98,900       | 95,500       | 92,500       | 89,700       | 87,100       | 84,700       |

- (a) DFISA was abolished on 1 January 2022, since the payment became redundant when DVA's Disability Compensation Payment and some other relevant DVA payments were exempted from means tests for social security income support.
- (b) Includes veteran service pensions, dependant service pensions, income support supplement, age pensions, commonwealth seniors health cards and DFISA recipients.
- (c) Includes disability, war widow, orphan and adequate means of support pensions.