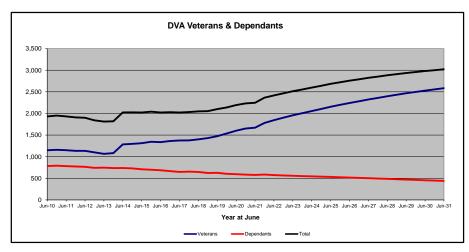

### DVA PROJECTED BENEFICIARY NUMBERS WITH ACTUALS TO 31 DECEMBER 2021 - AUSTRALIA

Executive Summary of DVA Beneficiaries in Receipt of Pension(s), Allowance(s) or Health Care

| BENEFICIARY CATEGORY                                                         |         |         |         |         |         | AC      | TUAL DA | NΤΑ     |         |         |         |         |         |         |         |         |         | FORECA  | ST DATA |         |         |         |         |
|------------------------------------------------------------------------------|---------|---------|---------|---------|---------|---------|---------|---------|---------|---------|---------|---------|---------|---------|---------|---------|---------|---------|---------|---------|---------|---------|---------|
|                                                                              | June    | Dec     | June    |
|                                                                              | 2010    | 2011    | 2012    | 2013    | 2014    | 2015    | 2016    | 2017    | 2018    | 2019    | 2020    | 2021    | 2021    | 2022    | 2023    | 2024    | 2025    | 2026    | 2027    | 2028    | 2029    | 2030    | 2031    |
| Veterans :                                                                   |         |         |         |         |         |         |         |         |         |         |         |         |         |         |         |         |         |         |         |         |         |         | 1       |
| Disability Compensation Payment Recipients*                                  | 122,355 | 116,498 | 110,644 | 105,705 | 101,059 | 96,493  | 92,374  | 88,974  | 85,811  | 83,363  | 81,918  | 80,252  | 78,850  | 77,900  | 76,100  | 74,500  | 73,200  | 71,800  | 70,600  | 69,300  | 68,000  | 66,600  | 65,100  |
| Age Pension Veterans (Included Above)                                        | 3,006   | 2,771   | 2,562   | 2,405   | 2,244   | 2,151   | 2,097   | 2,026   | 1,940   | 2,058   | 2,096   | 2,148   | 2,159   | 2,200   | 2,200   | 2,300   | 2,300   | 2,400   | 2,500   | 2,500   | 2,600   | 2,600   | 2,700   |
| Service Pension Veterans                                                     | 95,363  | 88,652  | 82,229  | 76,523  | 71,266  | 66,016  | 61,504  | 55,641  | 52,011  | 48,958  | 46,244  | 43,844  | 42,593  | 41,400  | 39,100  | 37,000  | 35,000  | 33,100  | 31,200  | 29,400  | 27,600  | 25,900  | 24,100  |
| Disability Compensation Payment Recipient & Service Pension Veteran Overlap* | 62,077  | 58,300  | 54,638  | 51,371  | 48,307  | 45,206  | 42,542  | 38,738  | 36,604  | 34,688  | 32,988  | 31,454  | 30,624  | 29,800  | 28,200  | 26,800  | 25,300  | 23,900  | 22,400  | 21,000  | 19,500  | 18,100  | 16,600  |
| Treatment Cards, Allowances or Accepted Disabilities Only                    | 20,353  | 19,803  | 19,974  | 20,383  | 51,867  | 53,713  | 55,968  | 59,194  | 64,606  | 86,032  | 130,372 | 147,589 | 156,570 | 164,100 | 174,000 | 179,900 | 185,700 | 191,300 | 196,600 | 201,800 | 206,900 | 211,600 | 216,100 |
| MRCA Veterans                                                                | n/a     | n/a     | n/a     | n/a     | 16,732  | 19,561  | 22,337  | 25,596  | 29,612  | 36,875  | 43,169  | 48,985  | 50,990  | 54,400  | 61,500  | 68,400  | 75,100  | 81,500  | 87,700  | 93,700  | 99,600  | 105,300 | 110,800 |
| DRCA Veterans                                                                | n/a     | n/a     | n/a     | n/a     | 50,223  | 50,757  | 51,388  | 52,019  | 52,588  | 54,242  | 56,341  | 57,679  | 58,335  | 59,200  | 61,100  | 62,900  | 64,600  | 66,300  | 67,800  | 69,200  | 70,500  | 71,700  | 72,700  |
| Total Veterans                                                               | 175,994 | 166,653 | 158,209 | 151,240 | 175,934 | 171,016 | 167,304 | 165,071 | 165,824 | 183,665 | 225,546 | 240,231 | 247,389 | 253,600 | 260,900 | 264,700 | 268,500 | 272,300 | 276,000 | 279,600 | 282,900 | 286,000 | 288,800 |
|                                                                              |         |         |         |         |         |         |         |         |         |         |         |         |         |         |         |         |         |         |         |         |         | , ,     |         |
| Dependants :                                                                 |         |         |         |         |         |         |         |         |         |         |         |         |         |         |         |         |         |         |         |         |         | , ,     | l       |
| Service Pension Dependants                                                   | 83,879  | 78,716  | 73,827  | 69,174  | 64,902  | 60,631  | 56,670  | 51,329  | 47,928  | 45,071  | 42,520  | 40,216  | 38,934  | 37,700  | 35,300  | 33,000  | 30,900  | 29,000  | 27,200  | 25,500  | 24,000  | 22,500  | 21,100  |
| War Widow(er)s                                                               | 101,090 | 96,761  | 91,925  | 86,865  | 81,531  | 75,536  | 69,960  | 64,500  | 59,001  | 53,899  | 49,000  | 44,391  | 42,220  | 40,100  | 35,900  | 32,300  | 29,300  | 26,700  | 24,600  | 22,800  | 21,400  | 20,200  | 19,200  |
| Orphans                                                                      | 190     | 187     | 179     | 171     | 177     | 173     | 150     | 157     | 155     | 150     | 136     | 143     | 153     | 160     | 180     | 180     | 190     | 190     | 190     | 180     | 180     | 170     | 160     |
| Adequate Means of Support (AMS) **                                           | 449     | 431     | 419     | 408     | 398     | 382     | 367     | 355     | 331     | 320     | 304     | 290     | 283     | 280     | 280     | 270     | 270     | 260     | 260     | 250     | 250     | 240     | 230     |
| Age Pension Partners                                                         | 2,161   | 2,008   | 1,850   | 1,716   | 1,545   | 1,470   | 1,408   | 1,324   | 1,257   | 1,248   | 1,285   | 1,284   | 1,281   | 1,200   | 1,100   | 1,000   | 1,000   | 900     | 800     | 800     | 700     | 700     | 600     |
| Commonwealth Seniors Health Cards (CSHC) Dependants                          | 4,153   | 4,100   | 3,849   | 3,694   | 3,214   | 3,055   | 2,835   | 4,449   | 2,660   | 2,621   | 2,475   | 2,277   | 2,161   | 2,100   | 1,900   | 1,700   | 1,600   | 1,400   | 1,300   | 1,200   | 1,100   | 1,100   | 1,000   |
| Defence Force Income Support Supplement (DFISA) Dependants ***               | 7,282   | 6,974   | 6,567   | 6,228   | 5,879   | 5,811   | 5,711   | 5,460   | 5,404   | 5,540   | 5,476   | 5,515   | 5,446   | 0       | 0       | 0       | 0       | 0       | 0       | 0       | 0       | 0       | 0       |
| MRCA Dependants                                                              | n/a     | n/a     | n/a     | n/a     | 158     | 177     | 188     | 219     | 252     | 294     | 336     | 385     | 420     | 400     | 500     | 500     | 500     | 600     | 600     | 600     | 600     | 700     | 700     |
| Other Dependants                                                             | 411     | 425     | 530     | 590     | 2,607   | 2,513   | 2,526   | 2,477   | 2,671   | 2,860   | 4,375   | 4,716   | 5,074   | 5,900   | 7,300   | 8,500   | 9,600   | 10,600  | 11,300  | 12,000  | 12,500  | 12,900  | 13,100  |
| Total Overlap Between Dependant Categories                                   | 4,230   | 4,036   | 3,766   | 3,513   | 3,028   | 2,827   | 2,659   | 3,050   | 2,301   | 2,240   | 2,101   | 1,972   | 1,892   | 1,000   | 900     | 800     | 700     | 600     | 600     | 500     | 500     | 400     | 400     |
| Total Dependants                                                             | 195,385 | 185,566 | 175,380 | 165,333 | 157,383 | 146,921 | 137,156 | 127,220 | 117,358 | 109,760 | 103,806 | 97,245  | 94,080  | 86,800  | 81,500  | 76,800  | 72,700  | 69,000  | 65,800  | 62,900  | 60,300  | 58,000  | 55,700  |
| Total Veterans and Total Dependants Overlap                                  | 3,564   | 3,290   | 2,968   | 2,693   | 1,590   | 1,366   | 1,172   | 1,006   | 894     | 844     | 1,042   | 1,066   | 1,082   | 1,100   | 1,200   | 1,200   | 1,300   | 1,400   | 1,500   | 1,500   | 1,600   | 1,700   | 1,700   |
|                                                                              |         |         |         |         |         |         |         |         |         |         |         |         |         |         |         |         |         |         |         |         |         |         |         |
| Nett Total Clients ****                                                      | 367,815 | 348,929 | 330,621 | 313,880 | 331,727 | 316,571 | 303,288 | 291,285 | 282,314 | 292,674 | 328,310 | 336,410 | 340,387 | 339,300 | 341,300 | 340,300 | 339,900 | 340,000 | 340,400 | 341,000 | 341,700 | 342,300 | 342,800 |