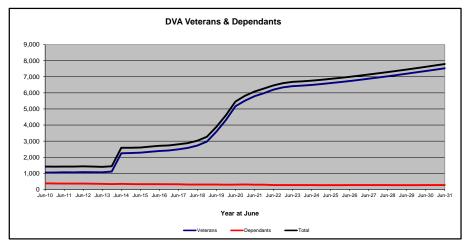

### DVA PROJECTED BENEFICIARY NUMBERS WITH ACTUALS TO 31 DECEMBER 2021 - AUSTRALIA

Executive Summary of DVA Beneficiaries in Receipt of Pension(s), Allowance(s) or Health Care

| BENEFICIARY CATEGORY                                                         |         |         |         |         |         | AC      | TUAL DA | NΤΑ     |         |         |         |         |         |         |         |         |         | FORECA  | ST DATA |         |         |         |         |
|------------------------------------------------------------------------------|---------|---------|---------|---------|---------|---------|---------|---------|---------|---------|---------|---------|---------|---------|---------|---------|---------|---------|---------|---------|---------|---------|---------|
|                                                                              | June    | Dec     | June    |
|                                                                              | 2010    | 2011    | 2012    | 2013    | 2014    | 2015    | 2016    | 2017    | 2018    | 2019    | 2020    | 2021    | 2021    | 2022    | 2023    | 2024    | 2025    | 2026    | 2027    | 2028    | 2029    | 2030    | 2031    |
| Veterans :                                                                   |         |         |         |         |         |         |         |         |         |         |         |         |         |         |         |         |         |         |         |         |         |         | 1       |
| Disability Compensation Payment Recipients*                                  | 122,355 | 116,498 | 110,644 | 105,705 | 101,059 | 96,493  | 92,374  | 88,974  | 85,811  | 83,363  | 81,918  | 80,252  | 78,850  | 77,900  | 76,100  | 74,500  | 73,200  | 71,800  | 70,600  | 69,300  | 68,000  | 66,600  | 65,100  |
| Age Pension Veterans (Included Above)                                        | 3,006   | 2,771   | 2,562   | 2,405   | 2,244   | 2,151   | 2,097   | 2,026   | 1,940   | 2,058   | 2,096   | 2,148   | 2,159   | 2,200   | 2,200   | 2,300   | 2,300   | 2,400   | 2,500   | 2,500   | 2,600   | 2,600   | 2,700   |
| Service Pension Veterans                                                     | 95,363  | 88,652  | 82,229  | 76,523  | 71,266  | 66,016  | 61,504  | 55,641  | 52,011  | 48,958  | 46,244  | 43,844  | 42,593  | 41,400  | 39,100  | 37,000  | 35,000  | 33,100  | 31,200  | 29,400  | 27,600  | 25,900  | 24,100  |
| Disability Compensation Payment Recipient & Service Pension Veteran Overlap* | 62,077  | 58,300  | 54,638  | 51,371  | 48,307  | 45,206  | 42,542  | 38,738  | 36,604  | 34,688  | 32,988  | 31,454  | 30,624  | 29,800  | 28,200  | 26,800  | 25,300  | 23,900  | 22,400  | 21,000  | 19,500  | 18,100  | 16,600  |
| Treatment Cards, Allowances or Accepted Disabilities Only                    | 20,353  | 19,803  | 19,974  | 20,383  | 51,867  | 53,713  | 55,968  | 59,194  | 64,606  | 86,032  | 130,372 | 147,589 | 156,570 | 164,100 | 174,000 | 179,900 | 185,700 | 191,300 | 196,600 | 201,800 | 206,900 | 211,600 | 216,100 |
| MRCA Veterans                                                                | n/a     | n/a     | n/a     | n/a     | 16,732  | 19,561  | 22,337  | 25,596  | 29,612  | 36,875  | 43,169  | 48,985  | 50,990  | 54,400  | 61,500  | 68,400  | 75,100  | 81,500  | 87,700  | 93,700  | 99,600  | 105,300 | 110,800 |
| DRCA Veterans                                                                | n/a     | n/a     | n/a     | n/a     | 50,223  | 50,757  | 51,388  | 52,019  | 52,588  | 54,242  | 56,341  | 57,679  | 58,335  | 59,200  | 61,100  | 62,900  | 64,600  | 66,300  | 67,800  | 69,200  | 70,500  | 71,700  | 72,700  |
| Total Veterans                                                               | 175,994 | 166,653 | 158,209 | 151,240 | 175,934 | 171,016 | 167,304 | 165,071 | 165,824 | 183,665 | 225,546 | 240,231 | 247,389 | 253,600 | 260,900 | 264,700 | 268,500 | 272,300 | 276,000 | 279,600 | 282,900 | 286,000 | 288,800 |
|                                                                              |         |         |         |         |         |         |         |         |         |         |         |         |         |         |         |         |         |         |         |         |         | , ,     |         |
| Dependants :                                                                 |         |         |         |         |         |         |         |         |         |         |         |         |         |         |         |         |         |         |         |         |         | , ,     | l       |
| Service Pension Dependants                                                   | 83,879  | 78,716  | 73,827  | 69,174  | 64,902  | 60,631  | 56,670  | 51,329  | 47,928  | 45,071  | 42,520  | 40,216  | 38,934  | 37,700  | 35,300  | 33,000  | 30,900  | 29,000  | 27,200  | 25,500  | 24,000  | 22,500  | 21,100  |
| War Widow(er)s                                                               | 101,090 | 96,761  | 91,925  | 86,865  | 81,531  | 75,536  | 69,960  | 64,500  | 59,001  | 53,899  | 49,000  | 44,391  | 42,220  | 40,100  | 35,900  | 32,300  | 29,300  | 26,700  | 24,600  | 22,800  | 21,400  | 20,200  | 19,200  |
| Orphans                                                                      | 190     | 187     | 179     | 171     | 177     | 173     | 150     | 157     | 155     | 150     | 136     | 143     | 153     | 160     | 180     | 180     | 190     | 190     | 190     | 180     | 180     | 170     | 160     |
| Adequate Means of Support (AMS) **                                           | 449     | 431     | 419     | 408     | 398     | 382     | 367     | 355     | 331     | 320     | 304     | 290     | 283     | 280     | 280     | 270     | 270     | 260     | 260     | 250     | 250     | 240     | 230     |
| Age Pension Partners                                                         | 2,161   | 2,008   | 1,850   | 1,716   | 1,545   | 1,470   | 1,408   | 1,324   | 1,257   | 1,248   | 1,285   | 1,284   | 1,281   | 1,200   | 1,100   | 1,000   | 1,000   | 900     | 800     | 800     | 700     | 700     | 600     |
| Commonwealth Seniors Health Cards (CSHC) Dependants                          | 4,153   | 4,100   | 3,849   | 3,694   | 3,214   | 3,055   | 2,835   | 4,449   | 2,660   | 2,621   | 2,475   | 2,277   | 2,161   | 2,100   | 1,900   | 1,700   | 1,600   | 1,400   | 1,300   | 1,200   | 1,100   | 1,100   | 1,000   |
| Defence Force Income Support Supplement (DFISA) Dependants ***               | 7,282   | 6,974   | 6,567   | 6,228   | 5,879   | 5,811   | 5,711   | 5,460   | 5,404   | 5,540   | 5,476   | 5,515   | 5,446   | 0       | 0       | 0       | 0       | 0       | 0       | 0       | 0       | 0       | 0       |
| MRCA Dependants                                                              | n/a     | n/a     | n/a     | n/a     | 158     | 177     | 188     | 219     | 252     | 294     | 336     | 385     | 420     | 400     | 500     | 500     | 500     | 600     | 600     | 600     | 600     | 700     | 700     |
| Other Dependants                                                             | 411     | 425     | 530     | 590     | 2,607   | 2,513   | 2,526   | 2,477   | 2,671   | 2,860   | 4,375   | 4,716   | 5,074   | 5,900   | 7,300   | 8,500   | 9,600   | 10,600  | 11,300  | 12,000  | 12,500  | 12,900  | 13,100  |
| Total Overlap Between Dependant Categories                                   | 4,230   | 4,036   | 3,766   | 3,513   | 3,028   | 2,827   | 2,659   | 3,050   | 2,301   | 2,240   | 2,101   | 1,972   | 1,892   | 1,000   | 900     | 800     | 700     | 600     | 600     | 500     | 500     | 400     | 400     |
| Total Dependants                                                             | 195,385 | 185,566 | 175,380 | 165,333 | 157,383 | 146,921 | 137,156 | 127,220 | 117,358 | 109,760 | 103,806 | 97,245  | 94,080  | 86,800  | 81,500  | 76,800  | 72,700  | 69,000  | 65,800  | 62,900  | 60,300  | 58,000  | 55,700  |
| Total Veterans and Total Dependants Overlap                                  | 3,564   | 3,290   | 2,968   | 2,693   | 1,590   | 1,366   | 1,172   | 1,006   | 894     | 844     | 1,042   | 1,066   | 1,082   | 1,100   | 1,200   | 1,200   | 1,300   | 1,400   | 1,500   | 1,500   | 1,600   | 1,700   | 1,700   |
|                                                                              |         |         |         |         |         |         |         |         |         |         |         |         |         |         |         |         |         |         |         |         |         |         |         |
| Nett Total Clients ****                                                      | 367,815 | 348,929 | 330,621 | 313,880 | 331,727 | 316,571 | 303,288 | 291,285 | 282,314 | 292,674 | 328,310 | 336,410 | 340,387 | 339,300 | 341,300 | 340,300 | 339,900 | 340,000 | 340,400 | 341,000 | 341,700 | 342,300 | 342,800 |