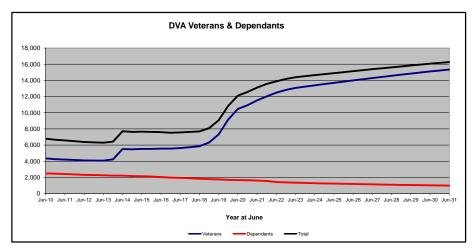

### DVA PROJECTED BENEFICIARY NUMBERS WITH ACTUALS TO 31 DECEMBER 2021 - AUSTRALIA

Executive Summary of DVA Beneficiaries in Receipt of Pension(s), Allowance(s) or Health Care

| BENEFICIARY CATEGORY                                                         |         |         |         |         |         | AC      | TUAL DA | NΤΑ     |         |         |         |         |         |         |         |         |         | FORECA  | ST DATA |         |         |         |         |
|------------------------------------------------------------------------------|---------|---------|---------|---------|---------|---------|---------|---------|---------|---------|---------|---------|---------|---------|---------|---------|---------|---------|---------|---------|---------|---------|---------|
|                                                                              | June    | Dec     | June    |
|                                                                              | 2010    | 2011    | 2012    | 2013    | 2014    | 2015    | 2016    | 2017    | 2018    | 2019    | 2020    | 2021    | 2021    | 2022    | 2023    | 2024    | 2025    | 2026    | 2027    | 2028    | 2029    | 2030    | 2031    |
| Veterans :                                                                   |         |         |         |         |         |         |         |         |         |         |         |         |         |         |         |         |         |         |         |         |         |         | 1       |
| Disability Compensation Payment Recipients*                                  | 122,355 | 116,498 | 110,644 | 105,705 | 101,059 | 96,493  | 92,374  | 88,974  | 85,811  | 83,363  | 81,918  | 80,252  | 78,850  | 77,900  | 76,100  | 74,500  | 73,200  | 71,800  | 70,600  | 69,300  | 68,000  | 66,600  | 65,100  |
| Age Pension Veterans (Included Above)                                        | 3,006   | 2,771   | 2,562   | 2,405   | 2,244   | 2,151   | 2,097   | 2,026   | 1,940   | 2,058   | 2,096   | 2,148   | 2,159   | 2,200   | 2,200   | 2,300   | 2,300   | 2,400   | 2,500   | 2,500   | 2,600   | 2,600   | 2,700   |
| Service Pension Veterans                                                     | 95,363  | 88,652  | 82,229  | 76,523  | 71,266  | 66,016  | 61,504  | 55,641  | 52,011  | 48,958  | 46,244  | 43,844  | 42,593  | 41,400  | 39,100  | 37,000  | 35,000  | 33,100  | 31,200  | 29,400  | 27,600  | 25,900  | 24,100  |
| Disability Compensation Payment Recipient & Service Pension Veteran Overlap* | 62,077  | 58,300  | 54,638  | 51,371  | 48,307  | 45,206  | 42,542  | 38,738  | 36,604  | 34,688  | 32,988  | 31,454  | 30,624  | 29,800  | 28,200  | 26,800  | 25,300  | 23,900  | 22,400  | 21,000  | 19,500  | 18,100  | 16,600  |
| Treatment Cards, Allowances or Accepted Disabilities Only                    | 20,353  | 19,803  | 19,974  | 20,383  | 51,867  | 53,713  | 55,968  | 59,194  | 64,606  | 86,032  | 130,372 | 147,589 | 156,570 | 164,100 | 174,000 | 179,900 | 185,700 | 191,300 | 196,600 | 201,800 | 206,900 | 211,600 | 216,100 |
| MRCA Veterans                                                                | n/a     | n/a     | n/a     | n/a     | 16,732  | 19,561  | 22,337  | 25,596  | 29,612  | 36,875  | 43,169  | 48,985  | 50,990  | 54,400  | 61,500  | 68,400  | 75,100  | 81,500  | 87,700  | 93,700  | 99,600  | 105,300 | 110,800 |
| DRCA Veterans                                                                | n/a     | n/a     | n/a     | n/a     | 50,223  | 50,757  | 51,388  | 52,019  | 52,588  | 54,242  | 56,341  | 57,679  | 58,335  | 59,200  | 61,100  | 62,900  | 64,600  | 66,300  | 67,800  | 69,200  | 70,500  | 71,700  | 72,700  |
| Total Veterans                                                               | 175,994 | 166,653 | 158,209 | 151,240 | 175,934 | 171,016 | 167,304 | 165,071 | 165,824 | 183,665 | 225,546 | 240,231 | 247,389 | 253,600 | 260,900 | 264,700 | 268,500 | 272,300 | 276,000 | 279,600 | 282,900 | 286,000 | 288,800 |
|                                                                              |         |         |         |         |         |         |         |         |         |         |         |         |         |         |         |         |         |         |         |         |         | , ,     |         |
| Dependants :                                                                 |         |         |         |         |         |         |         |         |         |         |         |         |         |         |         |         |         |         |         |         |         | , ,     | l       |
| Service Pension Dependants                                                   | 83,879  | 78,716  | 73,827  | 69,174  | 64,902  | 60,631  | 56,670  | 51,329  | 47,928  | 45,071  | 42,520  | 40,216  | 38,934  | 37,700  | 35,300  | 33,000  | 30,900  | 29,000  | 27,200  | 25,500  | 24,000  | 22,500  | 21,100  |
| War Widow(er)s                                                               | 101,090 | 96,761  | 91,925  | 86,865  | 81,531  | 75,536  | 69,960  | 64,500  | 59,001  | 53,899  | 49,000  | 44,391  | 42,220  | 40,100  | 35,900  | 32,300  | 29,300  | 26,700  | 24,600  | 22,800  | 21,400  | 20,200  | 19,200  |
| Orphans                                                                      | 190     | 187     | 179     | 171     | 177     | 173     | 150     | 157     | 155     | 150     | 136     | 143     | 153     | 160     | 180     | 180     | 190     | 190     | 190     | 180     | 180     | 170     | 160     |
| Adequate Means of Support (AMS) **                                           | 449     | 431     | 419     | 408     | 398     | 382     | 367     | 355     | 331     | 320     | 304     | 290     | 283     | 280     | 280     | 270     | 270     | 260     | 260     | 250     | 250     | 240     | 230     |
| Age Pension Partners                                                         | 2,161   | 2,008   | 1,850   | 1,716   | 1,545   | 1,470   | 1,408   | 1,324   | 1,257   | 1,248   | 1,285   | 1,284   | 1,281   | 1,200   | 1,100   | 1,000   | 1,000   | 900     | 800     | 800     | 700     | 700     | 600     |
| Commonwealth Seniors Health Cards (CSHC) Dependants                          | 4,153   | 4,100   | 3,849   | 3,694   | 3,214   | 3,055   | 2,835   | 4,449   | 2,660   | 2,621   | 2,475   | 2,277   | 2,161   | 2,100   | 1,900   | 1,700   | 1,600   | 1,400   | 1,300   | 1,200   | 1,100   | 1,100   | 1,000   |
| Defence Force Income Support Supplement (DFISA) Dependants ***               | 7,282   | 6,974   | 6,567   | 6,228   | 5,879   | 5,811   | 5,711   | 5,460   | 5,404   | 5,540   | 5,476   | 5,515   | 5,446   | 0       | 0       | 0       | 0       | 0       | 0       | 0       | 0       | 0       | 0       |
| MRCA Dependants                                                              | n/a     | n/a     | n/a     | n/a     | 158     | 177     | 188     | 219     | 252     | 294     | 336     | 385     | 420     | 400     | 500     | 500     | 500     | 600     | 600     | 600     | 600     | 700     | 700     |
| Other Dependants                                                             | 411     | 425     | 530     | 590     | 2,607   | 2,513   | 2,526   | 2,477   | 2,671   | 2,860   | 4,375   | 4,716   | 5,074   | 5,900   | 7,300   | 8,500   | 9,600   | 10,600  | 11,300  | 12,000  | 12,500  | 12,900  | 13,100  |
| Total Overlap Between Dependant Categories                                   | 4,230   | 4,036   | 3,766   | 3,513   | 3,028   | 2,827   | 2,659   | 3,050   | 2,301   | 2,240   | 2,101   | 1,972   | 1,892   | 1,000   | 900     | 800     | 700     | 600     | 600     | 500     | 500     | 400     | 400     |
| Total Dependants                                                             | 195,385 | 185,566 | 175,380 | 165,333 | 157,383 | 146,921 | 137,156 | 127,220 | 117,358 | 109,760 | 103,806 | 97,245  | 94,080  | 86,800  | 81,500  | 76,800  | 72,700  | 69,000  | 65,800  | 62,900  | 60,300  | 58,000  | 55,700  |
| Total Veterans and Total Dependants Overlap                                  | 3,564   | 3,290   | 2,968   | 2,693   | 1,590   | 1,366   | 1,172   | 1,006   | 894     | 844     | 1,042   | 1,066   | 1,082   | 1,100   | 1,200   | 1,200   | 1,300   | 1,400   | 1,500   | 1,500   | 1,600   | 1,700   | 1,700   |
|                                                                              |         |         |         |         |         |         |         |         |         |         |         |         |         |         |         |         |         |         |         |         |         |         |         |
| Nett Total Clients ****                                                      | 367,815 | 348,929 | 330,621 | 313,880 | 331,727 | 316,571 | 303,288 | 291,285 | 282,314 | 292,674 | 328,310 | 336,410 | 340,387 | 339,300 | 341,300 | 340,300 | 339,900 | 340,000 | 340,400 | 341,000 | 341,700 | 342,300 | 342,800 |