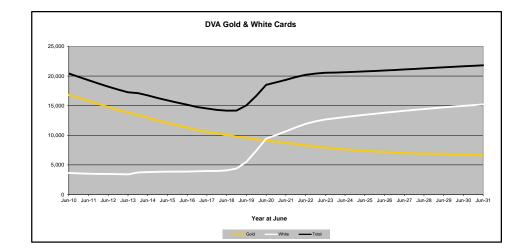

# DVA PROJECTED BENEFICIARY NUMBERS WITH ACTUALS TO 31 DECEMBER 2021 - AUSTRALIA

Executive Summary of DVA Beneficiaries in Receipt of Pension(s), Allowance(s) or Health Care

| BENEFICIARY CATEGORY                                      |              |              |              |              |              | AC           | TUAL DA      | TA           |              |              |              |              |             |              |              |              |              | FORECA       | ST DATA      |              |              |              |              |
|-----------------------------------------------------------|--------------|--------------|--------------|--------------|--------------|--------------|--------------|--------------|--------------|--------------|--------------|--------------|-------------|--------------|--------------|--------------|--------------|--------------|--------------|--------------|--------------|--------------|--------------|
| (Subsets of Net Total Beneficaries on Previous Page)      | June<br>2010 | June<br>2011 | June<br>2012 | June<br>2013 | June<br>2014 | June<br>2015 | June<br>2016 | June<br>2017 | June<br>2018 | June<br>2019 | June<br>2020 | June<br>2021 | Dec<br>2021 | June<br>2022 | June<br>2023 | June<br>2024 | June<br>2025 | June<br>2026 | June<br>2027 | June<br>2028 | June<br>2029 | June<br>2030 | June<br>2031 |
| Health Treatment Card Holders :                           |              |              |              |              |              |              |              |              |              |              |              |              |             |              |              |              |              |              |              |              |              |              |              |
| Gold Cards                                                | 207,945      | 196,619      | 185,031      | 174,168      | 163,578      | 153,033      | 143,635      | 135,263      | 128,517      | 122,536      | 117,072      | 112,146      | 110,025     | 108,000      | 104,100      | 101,200      | 99,000       | 97,400       | 96,300       | 95,500       | 95,000       | 94,800       | 94,600       |
| White Cards                                               | 49,621       | 48,986       | 48,769       | 49,013       | 53,984       | 55,148       | 56,610       | 58,705       | 62,450       | 84,624       | 133,539      | 151,019      | 159,351     | 167,600      | 177,700      | 183,100      | 187,700      | 191,900      | 195,600      | 199,100      | 202,200      | 205,000      | 207,500      |
| Total Health Treatment Cards                              | 257,566      | 245,605      | 233,800      | 223,181      | 217,562      | 208,181      | 200,245      | 193,968      | 190,967      | 207,160      | 250,611      | 263,165      | 269,376     | 275,600      | 281,900      | 284,200      | 286,700      | 289,200      | 291,900      | 294,600      | 297,200      | 299,700      | 302,100      |
| Repatriation Pharmaceutical Benefits Cards (Orange Cards) | 10,614       | 9,293        | 7,996        | 6,817        | 5,744        | 4,709        | 3,799        | 3,024        | 2,315        | 1,774        | 1,330        | 981          | 807         | 700          | 500          | 300          | 200          | 100          | 100          | 0            | 0            | 0            | 0            |
| Other Income Support Categories:                          |              |              |              |              |              |              |              |              |              |              |              |              |             |              |              |              |              |              |              |              |              |              | <br>         |
| Income Support Supplement                                 | 77,584       | 73,970       | 69,989       | 65,730       | 61,463       | 56,725       | 52,292       | 47,036       | 42,464       | 38,403       | 34,571       | 30,984       | 29,357      | 27,800       | 24,700       | 22,100       | 19,800       | 17,900       | 16,300       | 15,000       | 13,900       | 13,000       | 12,200       |
| Age Pensioners                                            | 5,167        | 4,779        | 4,412        | 4,121        | 3,833        | 3,658        | 3,538        | 3,380        | 3,225        | 3,338        | 3,379        | 3,427        | 3,438       | 3,400        | 3,300        | 3,300        | 3,300        | 3,300        | 3,300        | 3,400        | 3,400        | 3,400        | 3,400        |
| Commonwealth Seniors Health Cards (CSHC)                  | 7,269        | 7,014        | 6,428        | 6,069        | 5,150        | 4,698        | 4,321        | 7,222        | 4,098        | 4,092        | 3,954        | 3,670        | 3,533       | 3,400        | 3,200        | 3,000        | 2,800        | 2,600        | 2,500        | 2,300        | 2,200        | 2,100        | 1,900        |
| Defence Force Income Support Supplement (DFISA) (a)       | 18,678       | 17,941       | 17,050       | 16,159       | 15,447       | 15,192       | 14,784       | 14,174       | 13,933       | 14,328       | 14,212       | 14,270       | 14,154      | 0            | 0            | 0            | 0            | 0            | 0            | 0            | 0            | 0            | 0            |
| Total Income Support Beneficiaries (b)                    |              |              |              |              |              |              |              |              |              |              |              |              |             | 113,700      |              |              |              |              |              |              | 71,100       | 66,800       | 62,700       |
| Total Disability Compensation Beneficiaries (c)           | 222,876      | 212,749      | 202,154      | 192,236      | 182,345      | 171,874      | 162,247      | 153,463      | 144,843      | 137,352      | 131,050      | 124,823      | 121,275     | 118,200      | 112,300      | 107,200      | 102,800      | 98,900       | 95,500       | 92,500       | 89,700       | 87,100       | 84,700       |