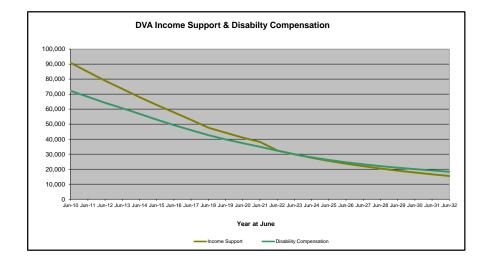

## DVA PROJECTED BENEFICIARY NUMBERS WITH ACTUALS TO 31 DECEMBER 2022 - AUSTRALIA

Executive Summary of DVA Beneficiaries in Receipt of Pension(s), Allowance(s) or Health Care

| BENEFICIARY CATEGORY                                      |              |              |              |              |              |              | ACTUA        | l data       |              |              |              |              |              |                                         |              |              |              |              | FORECAS      | ST DATA      |              |              |              | I            |
|-----------------------------------------------------------|--------------|--------------|--------------|--------------|--------------|--------------|--------------|--------------|--------------|--------------|--------------|--------------|--------------|-----------------------------------------|--------------|--------------|--------------|--------------|--------------|--------------|--------------|--------------|--------------|--------------|
| (Subsets of Net Total Beneficaries on Previous Page)      | June<br>2010 | June<br>2011 | June<br>2012 | June<br>2013 | June<br>2014 | June<br>2015 | June<br>2016 | June<br>2017 | June<br>2018 | June<br>2019 | June<br>2020 | June<br>2021 | June<br>2022 | Dec<br>2022                             | June<br>2023 | June<br>2024 | June<br>2025 | June<br>2026 | June<br>2027 | June<br>2028 | June<br>2029 | June<br>2030 | June<br>2031 | June<br>2032 |
| Health Treatment Card Holders :                           | 2010         | 2011         | 2012         | 2013         | 2014         | 2015         | 2010         | 2017         | 2010         | 2019         | 2020         | 2021         | 2022         | 2022                                    | 2023         | 2024         | 2025         | 2020         | 2027         | 2020         | 2029         | 2030         | 2031         | 2032         |
| Gold Cards                                                | 207,945      | 196,619      | 185,031      | 174,168      | 163,578      | 153,033      | 143,635      | 135,263      | 128,517      | 122,536      | 117,072      | 112,146      | 107,665      | 105,603                                 | 103,800      | 100,200      | 97,300       | 95,000       | 93,200       | 91,800       | 90,600       | 89,700       | 88,900       | 88,200       |
| White Cards                                               | 49,621       | 48,986       | 48,769       | 49,013       | 53,984       | 55,148       | 56,610       | 58,705       | 62,450       | 84,624       | 133,539      | 151,019      | 168,540      | 174,784                                 | 180,200      | 190,500      | 199,700      | 208,000      | 215,500      | 222,300      | 228,400      | 233,900      | 238,900      | 243,300      |
| Total Health Treatment Cards                              | 257,566      | 245,605      | 233,800      | 223,181      | 217,562      | 208,181      | 200,245      | 193,968      | 190,967      | 207,160      | 250,611      | 263,165      | 276,205      | 280,387                                 | 284,000      | 290,700      | 297,000      | 303,100      | 308,800      | 314,100      | 319,100      | 323,700      | 327,800      | 331,500      |
|                                                           |              |              |              |              |              |              |              |              |              |              |              |              |              |                                         |              |              |              |              |              |              |              |              |              |              |
| Repatriation Pharmaceutical Benefits Cards (Orange Cards) | 10,614       | 9,293        | 7,996        | 6,817        | 5,744        | 4,709        | 3,799        | 3,024        | 2,315        | 1,774        | 1,330        | 981          | 659          | 548                                     | 500          | 300          | 200          | 100          | 100          | 0            | 0            | 0            | 0            | 0            |
| Other Income Support Categories:                          |              |              |              |              |              |              |              |              |              |              |              |              |              |                                         |              |              |              |              |              |              |              |              | 1            |              |
| Income Support Supplement                                 | 77,584       | 73,970       | 69,989       | 65,730       | 61,463       | 56,725       | 52,292       | 47,036       | 42,464       | 38,403       | 34,571       | 30,984       | 27,730       | 26,184                                  | 24,800       | 22,200       | 20,100       | 18,200       | 16,700       | 15,400       | 14,400       | 13,500       | 12,700       | 12,000       |
| Age Pensioners                                            | 5,167        | 4,779        | 4,412        | 4,121        | 3,833        | 3,658        | 3,538        | 3,380        | 3,225        | 3,338        | 3,379        | 3,427        | 3,638        | 3,717                                   | 3,700        | 3,600        | 3,600        | 3,500        | 3,500        | 3,500        | 3,400        | 3,400        | 3,300        | 3,300        |
| Commonwealth Seniors Health Cards (CSHC)                  | 7,269        | 7,014        | 6,428        | 6,069        | 5,150        | 4,698        | 4,321        | 7,222        | 4,098        | 4,092        | 3,954        | 3,670        | 3,549        | 3,484                                   | 3,400        | 3,200        | 3,000        | 2,900        | 2,700        | 2,600        | 2,400        | 2,300        | 2,200        | 2,100        |
| Defence Force Income Support Supplement (DFISA) (a)       | 18,678       | 17,941       | 17,050       | 16,159       | 15,447       | 15,192       | 14,784       | 14,174       | 13,933       | 14,328       | 14,212       | 14,270       | 0            | 0                                       | 0            | 0            | 0            | 0            | 0            | 0            | 0            | 0            | 0            | 0            |
| Total Income Support Beneficiaries (b)                    | 283,823      | 267,297      | 250,472      | 234,603      | 219,153      | 204,180      | 190,423      | 176,232      | 161,184      | 151,543      | 142,222      | 133,682      | 114,135      | 110,246                                 | 106,500      | 99,300       | 92,700       | 86,800       | 81,300       | 76,300       | 71,600       | 67,100       | 62,900       | 58,800       |
| Total Disability Compensation Beneficiaries (c)           |              |              |              |              |              |              | 162,247      |              | ••••••       |              |              |              |              | *************************************** |              |              |              |              |              | 91,000       | 87,900       | 85,000       | 82,200       |              |