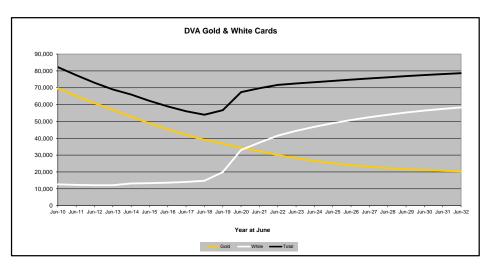

## DVA PROJECTED BENEFICIARY NUMBERS WITH ACTUALS TO 31 DECEMBER 2022 - AUSTRALIA

Executive Summary of DVA Beneficiaries in Receipt of Pension(s), Allowance(s) or Health Care

| BENEFICIARY CATEGORY                                      |              |              |              |              |              |              | ACTUA        | l data       |              |              |              |              |              |                                         |              |              |              |              | FORECAS      | ST DATA      |              |              |              | I            |
|-----------------------------------------------------------|--------------|--------------|--------------|--------------|--------------|--------------|--------------|--------------|--------------|--------------|--------------|--------------|--------------|-----------------------------------------|--------------|--------------|--------------|--------------|--------------|--------------|--------------|--------------|--------------|--------------|
| (Subsets of Net Total Beneficaries on Previous Page)      | June<br>2010 | June<br>2011 | June<br>2012 | June<br>2013 | June<br>2014 | June<br>2015 | June<br>2016 | June<br>2017 | June<br>2018 | June<br>2019 | June<br>2020 | June<br>2021 | June<br>2022 | Dec<br>2022                             | June<br>2023 | June<br>2024 | June<br>2025 | June<br>2026 | June<br>2027 | June<br>2028 | June<br>2029 | June<br>2030 | June<br>2031 | June<br>2032 |
| Health Treatment Card Holders :                           | 2010         | 2011         | 2012         | 2013         | 2014         | 2015         | 2010         | 2017         | 2010         | 2019         | 2020         | 2021         | 2022         | 2022                                    | 2023         | 2024         | 2025         | 2020         | 2027         | 2020         | 2029         | 2030         | 2031         | 2032         |
| Gold Cards                                                | 207,945      | 196,619      | 185,031      | 174,168      | 163,578      | 153,033      | 143,635      | 135,263      | 128,517      | 122,536      | 117,072      | 112,146      | 107,665      | 105,603                                 | 103,800      | 100,200      | 97,300       | 95,000       | 93,200       | 91,800       | 90,600       | 89,700       | 88,900       | 88,200       |
| White Cards                                               | 49,621       | 48,986       | 48,769       | 49,013       | 53,984       | 55,148       | 56,610       | 58,705       | 62,450       | 84,624       | 133,539      | 151,019      | 168,540      | 174,784                                 | 180,200      | 190,500      | 199,700      | 208,000      | 215,500      | 222,300      | 228,400      | 233,900      | 238,900      | 243,300      |
| Total Health Treatment Cards                              | 257,566      | 245,605      | 233,800      | 223,181      | 217,562      | 208,181      | 200,245      | 193,968      | 190,967      | 207,160      | 250,611      | 263,165      | 276,205      | 280,387                                 | 284,000      | 290,700      | 297,000      | 303,100      | 308,800      | 314,100      | 319,100      | 323,700      | 327,800      | 331,500      |
|                                                           |              |              |              |              |              |              |              |              |              |              |              |              |              |                                         |              |              |              |              |              |              |              |              |              |              |
| Repatriation Pharmaceutical Benefits Cards (Orange Cards) | 10,614       | 9,293        | 7,996        | 6,817        | 5,744        | 4,709        | 3,799        | 3,024        | 2,315        | 1,774        | 1,330        | 981          | 659          | 548                                     | 500          | 300          | 200          | 100          | 100          | 0            | 0            | 0            | 0            | 0            |
| Other Income Support Categories:                          |              |              |              |              |              |              |              |              |              |              |              |              |              |                                         |              |              |              |              |              |              |              |              | 1            |              |
| Income Support Supplement                                 | 77,584       | 73,970       | 69,989       | 65,730       | 61,463       | 56,725       | 52,292       | 47,036       | 42,464       | 38,403       | 34,571       | 30,984       | 27,730       | 26,184                                  | 24,800       | 22,200       | 20,100       | 18,200       | 16,700       | 15,400       | 14,400       | 13,500       | 12,700       | 12,000       |
| Age Pensioners                                            | 5,167        | 4,779        | 4,412        | 4,121        | 3,833        | 3,658        | 3,538        | 3,380        | 3,225        | 3,338        | 3,379        | 3,427        | 3,638        | 3,717                                   | 3,700        | 3,600        | 3,600        | 3,500        | 3,500        | 3,500        | 3,400        | 3,400        | 3,300        | 3,300        |
| Commonwealth Seniors Health Cards (CSHC)                  | 7,269        | 7,014        | 6,428        | 6,069        | 5,150        | 4,698        | 4,321        | 7,222        | 4,098        | 4,092        | 3,954        | 3,670        | 3,549        | 3,484                                   | 3,400        | 3,200        | 3,000        | 2,900        | 2,700        | 2,600        | 2,400        | 2,300        | 2,200        | 2,100        |
| Defence Force Income Support Supplement (DFISA) (a)       | 18,678       | 17,941       | 17,050       | 16,159       | 15,447       | 15,192       | 14,784       | 14,174       | 13,933       | 14,328       | 14,212       | 14,270       | 0            | 0                                       | 0            | 0            | 0            | 0            | 0            | 0            | 0            | 0            | 0            | 0            |
| Total Income Support Beneficiaries (b)                    | 283,823      | 267,297      | 250,472      | 234,603      | 219,153      | 204,180      | 190,423      | 176,232      | 161,184      | 151,543      | 142,222      | 133,682      | 114,135      | 110,246                                 | 106,500      | 99,300       | 92,700       | 86,800       | 81,300       | 76,300       | 71,600       | 67,100       | 62,900       | 58,800       |
| Total Disability Compensation Beneficiaries (c)           |              |              |              |              |              |              | 162,247      |              | ••••••       |              |              |              |              | *************************************** |              |              |              |              |              | 91,000       | 87,900       | 85,000       | 82,200       |              |