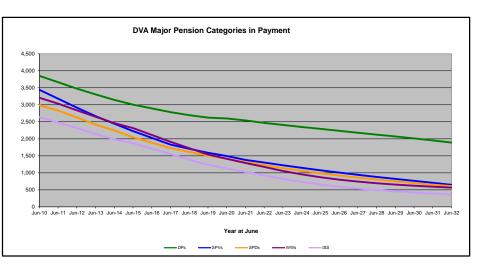

## DVA PROJECTED BENEFICIARY NUMBERS WITH ACTUALS TO 31 DECEMBER 2022 - AUSTRALIA

Executive Summary of DVA Beneficiaries in Receipt of Pension(s), Allowance(s) or Health Care

| BENEFICIARY CATEGORY                                      |              |              |              |              |              |              | ACTUA        | l data       |              |              |              |              |              |                                         |              |              |              |              | FORECAS      | ST DATA      |              |              |              | I            |
|-----------------------------------------------------------|--------------|--------------|--------------|--------------|--------------|--------------|--------------|--------------|--------------|--------------|--------------|--------------|--------------|-----------------------------------------|--------------|--------------|--------------|--------------|--------------|--------------|--------------|--------------|--------------|--------------|
| (Subsets of Net Total Beneficaries on Previous Page)      | June<br>2010 | June<br>2011 | June<br>2012 | June<br>2013 | June<br>2014 | June<br>2015 | June<br>2016 | June<br>2017 | June<br>2018 | June<br>2019 | June<br>2020 | June<br>2021 | June<br>2022 | Dec<br>2022                             | June<br>2023 | June<br>2024 | June<br>2025 | June<br>2026 | June<br>2027 | June<br>2028 | June<br>2029 | June<br>2030 | June<br>2031 | June<br>2032 |
| Health Treatment Card Holders :                           | 2010         | 2011         | 2012         | 2013         | 2014         | 2015         | 2010         | 2017         | 2010         | 2019         | 2020         | 2021         | 2022         | 2022                                    | 2023         | 2024         | 2025         | 2020         | 2027         | 2020         | 2029         | 2030         | 2031         | 2032         |
| Gold Cards                                                | 207,945      | 196,619      | 185,031      | 174,168      | 163,578      | 153,033      | 143,635      | 135,263      | 128,517      | 122,536      | 117,072      | 112,146      | 107,665      | 105,603                                 | 103,800      | 100,200      | 97,300       | 95,000       | 93,200       | 91,800       | 90,600       | 89,700       | 88,900       | 88,200       |
| White Cards                                               | 49,621       | 48,986       | 48,769       | 49,013       | 53,984       | 55,148       | 56,610       | 58,705       | 62,450       | 84,624       | 133,539      | 151,019      | 168,540      | 174,784                                 | 180,200      | 190,500      | 199,700      | 208,000      | 215,500      | 222,300      | 228,400      | 233,900      | 238,900      | 243,300      |
| Total Health Treatment Cards                              | 257,566      | 245,605      | 233,800      | 223,181      | 217,562      | 208,181      | 200,245      | 193,968      | 190,967      | 207,160      | 250,611      | 263,165      | 276,205      | 280,387                                 | 284,000      | 290,700      | 297,000      | 303,100      | 308,800      | 314,100      | 319,100      | 323,700      | 327,800      | 331,500      |
|                                                           |              |              |              |              |              |              |              |              |              |              |              |              |              |                                         |              |              |              |              |              |              |              |              |              |              |
| Repatriation Pharmaceutical Benefits Cards (Orange Cards) | 10,614       | 9,293        | 7,996        | 6,817        | 5,744        | 4,709        | 3,799        | 3,024        | 2,315        | 1,774        | 1,330        | 981          | 659          | 548                                     | 500          | 300          | 200          | 100          | 100          | 0            | 0            | 0            | 0            | 0            |
| Other Income Support Categories:                          |              |              |              |              |              |              |              |              |              |              |              |              |              |                                         |              |              |              |              |              |              |              |              | 1            |              |
| Income Support Supplement                                 | 77,584       | 73,970       | 69,989       | 65,730       | 61,463       | 56,725       | 52,292       | 47,036       | 42,464       | 38,403       | 34,571       | 30,984       | 27,730       | 26,184                                  | 24,800       | 22,200       | 20,100       | 18,200       | 16,700       | 15,400       | 14,400       | 13,500       | 12,700       | 12,000       |
| Age Pensioners                                            | 5,167        | 4,779        | 4,412        | 4,121        | 3,833        | 3,658        | 3,538        | 3,380        | 3,225        | 3,338        | 3,379        | 3,427        | 3,638        | 3,717                                   | 3,700        | 3,600        | 3,600        | 3,500        | 3,500        | 3,500        | 3,400        | 3,400        | 3,300        | 3,300        |
| Commonwealth Seniors Health Cards (CSHC)                  | 7,269        | 7,014        | 6,428        | 6,069        | 5,150        | 4,698        | 4,321        | 7,222        | 4,098        | 4,092        | 3,954        | 3,670        | 3,549        | 3,484                                   | 3,400        | 3,200        | 3,000        | 2,900        | 2,700        | 2,600        | 2,400        | 2,300        | 2,200        | 2,100        |
| Defence Force Income Support Supplement (DFISA) (a)       | 18,678       | 17,941       | 17,050       | 16,159       | 15,447       | 15,192       | 14,784       | 14,174       | 13,933       | 14,328       | 14,212       | 14,270       | 0            | 0                                       | 0            | 0            | 0            | 0            | 0            | 0            | 0            | 0            | 0            | 0            |
| Total Income Support Beneficiaries (b)                    | 283,823      | 267,297      | 250,472      | 234,603      | 219,153      | 204,180      | 190,423      | 176,232      | 161,184      | 151,543      | 142,222      | 133,682      | 114,135      | 110,246                                 | 106,500      | 99,300       | 92,700       | 86,800       | 81,300       | 76,300       | 71,600       | 67,100       | 62,900       | 58,800       |
| Total Disability Compensation Beneficiaries (c)           |              |              |              |              |              |              | 162,247      |              | ••••••       |              |              |              |              | *************************************** |              |              |              |              |              | 91,000       | 87,900       | 85,000       | 82,200       |              |