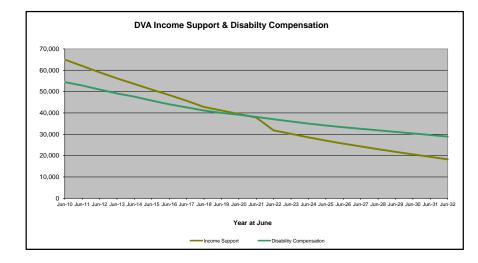

## DVA PROJECTED BENEFICIARY NUMBERS WITH ACTUALS TO 31 DECEMBER 2022 - AUSTRALIA

Executive Summary of DVA Beneficiaries in Receipt of Pension(s), Allowance(s) or Health Care

| BENEFICIARY CATEGORY                                      |              |              |              |              |              |              | ACTUA        | l data       |              |              |              |              |              |                                         |              |              |              |              | FORECAS      | ST DATA      |              |              |              | I            |
|-----------------------------------------------------------|--------------|--------------|--------------|--------------|--------------|--------------|--------------|--------------|--------------|--------------|--------------|--------------|--------------|-----------------------------------------|--------------|--------------|--------------|--------------|--------------|--------------|--------------|--------------|--------------|--------------|
| (Subsets of Net Total Beneficaries on Previous Page)      | June<br>2010 | June<br>2011 | June<br>2012 | June<br>2013 | June<br>2014 | June<br>2015 | June<br>2016 | June<br>2017 | June<br>2018 | June<br>2019 | June<br>2020 | June<br>2021 | June<br>2022 | Dec<br>2022                             | June<br>2023 | June<br>2024 | June<br>2025 | June<br>2026 | June<br>2027 | June<br>2028 | June<br>2029 | June<br>2030 | June<br>2031 | June<br>2032 |
| Health Treatment Card Holders :                           | 2010         | 2011         | 2012         | 2013         | 2014         | 2015         | 2010         | 2017         | 2010         | 2019         | 2020         | 2021         | 2022         | 2022                                    | 2023         | 2024         | 2025         | 2020         | 2027         | 2020         | 2029         | 2030         | 2031         | 2032         |
| Gold Cards                                                | 207,945      | 196,619      | 185,031      | 174,168      | 163,578      | 153,033      | 143,635      | 135,263      | 128,517      | 122,536      | 117,072      | 112,146      | 107,665      | 105,603                                 | 103,800      | 100,200      | 97,300       | 95,000       | 93,200       | 91,800       | 90,600       | 89,700       | 88,900       | 88,200       |
| White Cards                                               | 49,621       | 48,986       | 48,769       | 49,013       | 53,984       | 55,148       | 56,610       | 58,705       | 62,450       | 84,624       | 133,539      | 151,019      | 168,540      | 174,784                                 | 180,200      | 190,500      | 199,700      | 208,000      | 215,500      | 222,300      | 228,400      | 233,900      | 238,900      | 243,300      |
| Total Health Treatment Cards                              | 257,566      | 245,605      | 233,800      | 223,181      | 217,562      | 208,181      | 200,245      | 193,968      | 190,967      | 207,160      | 250,611      | 263,165      | 276,205      | 280,387                                 | 284,000      | 290,700      | 297,000      | 303,100      | 308,800      | 314,100      | 319,100      | 323,700      | 327,800      | 331,500      |
|                                                           |              |              |              |              |              |              |              |              |              |              |              |              |              |                                         |              |              |              |              |              |              |              |              |              |              |
| Repatriation Pharmaceutical Benefits Cards (Orange Cards) | 10,614       | 9,293        | 7,996        | 6,817        | 5,744        | 4,709        | 3,799        | 3,024        | 2,315        | 1,774        | 1,330        | 981          | 659          | 548                                     | 500          | 300          | 200          | 100          | 100          | 0            | 0            | 0            | 0            | 0            |
| Other Income Support Categories:                          |              |              |              |              |              |              |              |              |              |              |              |              |              |                                         |              |              |              |              |              |              |              |              | 1            |              |
| Income Support Supplement                                 | 77,584       | 73,970       | 69,989       | 65,730       | 61,463       | 56,725       | 52,292       | 47,036       | 42,464       | 38,403       | 34,571       | 30,984       | 27,730       | 26,184                                  | 24,800       | 22,200       | 20,100       | 18,200       | 16,700       | 15,400       | 14,400       | 13,500       | 12,700       | 12,000       |
| Age Pensioners                                            | 5,167        | 4,779        | 4,412        | 4,121        | 3,833        | 3,658        | 3,538        | 3,380        | 3,225        | 3,338        | 3,379        | 3,427        | 3,638        | 3,717                                   | 3,700        | 3,600        | 3,600        | 3,500        | 3,500        | 3,500        | 3,400        | 3,400        | 3,300        | 3,300        |
| Commonwealth Seniors Health Cards (CSHC)                  | 7,269        | 7,014        | 6,428        | 6,069        | 5,150        | 4,698        | 4,321        | 7,222        | 4,098        | 4,092        | 3,954        | 3,670        | 3,549        | 3,484                                   | 3,400        | 3,200        | 3,000        | 2,900        | 2,700        | 2,600        | 2,400        | 2,300        | 2,200        | 2,100        |
| Defence Force Income Support Supplement (DFISA) (a)       | 18,678       | 17,941       | 17,050       | 16,159       | 15,447       | 15,192       | 14,784       | 14,174       | 13,933       | 14,328       | 14,212       | 14,270       | 0            | 0                                       | 0            | 0            | 0            | 0            | 0            | 0            | 0            | 0            | 0            | 0            |
| Total Income Support Beneficiaries (b)                    | 283,823      | 267,297      | 250,472      | 234,603      | 219,153      | 204,180      | 190,423      | 176,232      | 161,184      | 151,543      | 142,222      | 133,682      | 114,135      | 110,246                                 | 106,500      | 99,300       | 92,700       | 86,800       | 81,300       | 76,300       | 71,600       | 67,100       | 62,900       | 58,800       |
| Total Disability Compensation Beneficiaries (c)           |              |              |              |              |              |              | 162,247      |              | ••••••       |              |              |              |              | *************************************** |              |              |              |              |              | 91,000       | 87,900       | 85,000       | 82,200       |              |

(b) - Includes veteran service pensions, dependant service pensions, income support supplement, age pensions, commonwealth seniors health cards and DFISA recipients.

(c) - Includes disability, war widow, orphan and adequate means of support pensions.