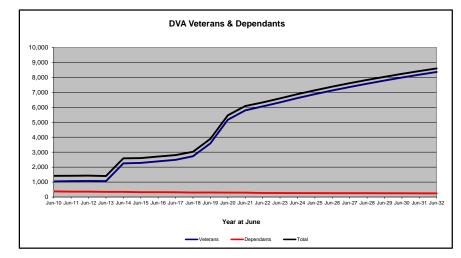

#### Executive Summary of DVA Beneficiaries in Receipt of Pension(s), Allowance(s) or Health Care

| BENEFICIARY CATEGORY                                                         |         |         |         |         |         | ACTUA   | L DATA  |         |         |         |         |         |         |         |         |         |         |         | FORECA  | ST DATA | 1       |         |         |         |
|------------------------------------------------------------------------------|---------|---------|---------|---------|---------|---------|---------|---------|---------|---------|---------|---------|---------|---------|---------|---------|---------|---------|---------|---------|---------|---------|---------|---------|
|                                                                              | June    | Dec     | June    |
|                                                                              | 2010    | 2011    | 2012    | 2013    | 2014    | 2015    | 2016    | 2017    | 2018    | 2019    | 2020    | 2021    | 2022    | 2022    | 2023    | 2024    | 2025    | 2026    | 2027    | 2028    | 2029    | 2030    | 2031    | 2032    |
|                                                                              |         |         |         |         |         |         |         |         |         |         |         |         |         |         |         |         |         |         |         |         |         |         |         |         |
| Veterans :                                                                   |         |         |         |         |         |         |         |         |         |         |         |         |         |         |         |         |         |         |         |         |         |         |         |         |
| Disability Compensation Payment Recipients*                                  | 122,355 | 116,498 | 110,644 | 105,705 | 101,059 | 96,493  | 92,374  | 88,974  | 85,811  | 83,363  | 81,918  | 80,252  | 77,967  | 77,025  | 76,100  | 74,200  | 72,400  | 70,800  | 69,200  | 67,600  | 65,900  | 64,200  | 62,400  | 60,600  |
| Age Pension Veterans (Included Above)                                        | 3,006   | 2,771   | 2,562   | 2,405   | 2,244   | 2,151   | 2,097   | 2,026   | 1,940   | 2,058   | 2,096   | 2,148   | 2,335   | 2,400   | 2,400   | 2,400   | 2,400   | 2,400   | 2,500   | 2,500   | 2,500   | 2,500   | 2,500   | 2,500   |
| Service Pension Veterans                                                     | 95,363  | 88,652  | 82,229  | 76,523  | 71,266  | 66,016  | 61,504  | 55,641  | 52,011  | 48,958  | 46,244  | 43,844  | 41,481  | 40,325  | 39,200  | 37,000  | 35,000  | 33,000  | 31,100  | 29,200  | 27,400  | 25,500  | 23,600  | 21,800  |
| Disability Compensation Payment Recipient & Service Pension Veteran Overlap* | 62,077  | 58,300  | 54,638  | 51,371  | 48,307  | 45,206  | 42,542  | 38,738  | 36,604  | 34,688  | 32,988  | 31,454  | 29,904  | 29,082  | 28,300  | 26,800  | 25,300  | 23,900  | 22,400  | 20,900  | 19,500  | 18,000  | 16,500  | 15,000  |
| Treatment Cards, Allowances or Accepted Disabilities Only                    | 20,353  | 19,803  | 19,974  | 20,383  | 51,867  | 53,713  | 55,968  | 59,194  | 64,606  | 86,032  | 130,372 | 147,589 | 165,842 | 172,711 | 178,700 | 190,300 | 200,800 | 210,500 | 219,500 | 227,700 | 235,500 | 242,600 | 249,300 | 255,400 |
| MRCA Veterans                                                                | n/a     | n/a     | n/a     | n/a     | 16,732  | 19,561  | 22,337  | 25,596  | 29,612  | 36,875  | 43,169  | 48,985  | 53,672  | 56,747  | 59,000  | 63,800  | 68,700  | 73,600  | 78,600  | 83,500  | 88,500  | 93,400  | 98,300  | 103,200 |
| DRCA Veterans                                                                | n/a     | n/a     | n/a     | n/a     | 50,223  | 50,757  | 51,388  | 52,019  | 52,588  | 54,242  | 56,341  | 57,679  | 59,342  | 60,163  | 60,600  | 61,600  | 62,600  | 63,600  | 64,500  | 65,400  | 66,100  | 66,700  | 67,200  | 67,600  |
| Total Veterans                                                               | 175,994 | 166,653 | 158,209 | 151,240 | 175,934 | 171,016 | 167,304 | 165,071 | 165,824 | 183,665 | 225,546 | 240,231 | 255,386 | 260,979 | 265,700 | 274,700 | 283,000 | 290,500 | 297,400 | 303,600 | 309,300 | 314,300 | 318,800 | 322,800 |
|                                                                              |         |         |         |         |         |         |         |         |         |         |         |         |         |         |         |         |         |         |         |         |         |         |         |         |
| Dependants :                                                                 |         |         |         |         |         |         |         |         |         |         |         |         |         |         |         |         |         |         |         |         |         |         |         |         |
| Service Pension Dependants                                                   | 83,879  | 78,716  | 73,827  | 69,174  | 64,902  | 60,631  | 56,670  | 51,329  | 47,928  | 45,071  | 42,520  | 40,216  | 37,737  | 36,536  | 35,400  | 33,200  | 31,100  | 29,100  | 27,300  | 25,600  | 24,000  | 22,400  | 21,000  | 19,700  |
| War Widow(er)s                                                               | 101,090 | 96,761  | 91,925  | 86,865  | 81,531  | 75,536  | 69,960  | 64,500  | 59,001  | 53,899  | 49,000  | 44,391  | 40,101  | 37,907  | 36,000  | 32,500  | 29,400  | 26,900  | 24,800  | 23,100  | 21,700  | 20,500  | 19,500  | 18,600  |
| Orphans                                                                      | 190     | 187     | 179     | 171     | 177     | 173     | 150     | 157     | 155     | 150     | 136     | 143     | 155     | 159     | 160     | 170     | 170     | 170     | 170     | 160     | 150     | 140     | 130     | 120     |
| Adequate Means of Support (AMS) **                                           | 449     | 431     | 419     | 408     | 398     | 382     | 367     | 355     | 331     | 320     | 304     | 290     | 274     | 264     | 260     | 260     | 250     | 250     | 240     | 240     | 230     | 230     | 220     | 210     |
| Age Pension Partners                                                         | 2,161   | 2,008   | 1,850   | 1,716   | 1,545   | 1,470   | 1,408   | 1,324   | 1,257   | 1,248   | 1,285   | 1,284   | 1,312   | 1,317   | 1,300   | 1,200   | 1,100   | 1,100   | 1,000   | 900     | 900     | 800     | 800     | 700     |
| Commonwealth Seniors Health Cards (CSHC) Dependants                          | 4,153   | 4,100   | 3,849   | 3,694   | 3,214   | 3,055   | 2,835   | 4,449   | 2,660   | 2,621   | 2,475   | 2,277   | 2,136   | 2,047   | 2,000   | 1,800   | 1,700   | 1,500   | 1,400   | 1,300   | 1,200   | 1,200   | 1,100   | 1,000   |
| Defence Force Income Support Supplement (DFISA) Dependants ***               | 7,282   | 6,974   | 6,567   | 6,228   | 5,879   | 5,811   | 5,711   | 5,460   | 5,404   | 5,540   | 5,476   | 5,515   | 0       | 0       | 0       | 0       | 0       | 0       | 0       | 0       | 0       | 0       | 0       | 0       |
| MRCA Dependants                                                              | n/a     | n/a     | n/a     | n/a     | 158     | 177     | 188     | 219     | 252     | 294     | 336     | 385     | 433     | 481     | 500     | 600     | 600     | 700     | 700     | 800     | 800     | 900     | 900     | 900     |
| Other Dependants                                                             | 411     | 425     | 530     | 590     | 2,607   | 2,513   | 2,526   | 2,477   | 2,671   | 2,860   | 4,375   | 4,716   | 4,922   | 5,061   | 5,100   | 5,500   | 5,900   | 6,200   | 6,400   | 6,700   | 6,900   | 7,000   | 7,100   | 7,100   |
| Total Overlap Between Dependant Categories                                   | 4,230   | 4,036   | 3,766   | 3,513   | 3,028   | 2,827   | 2,659   | 3,050   | 2,301   | 2,240   | 2,101   | 1,972   | 1,012   | 948     | 900     | 800     | 700     | 600     | 600     | 500     | 500     | 400     | 400     | 400     |
| Total Dependants                                                             | 195,385 | 185,566 | 175,380 | 165,333 | 157,383 | 146,921 | 137,156 | 127,220 | 117,358 | 109,760 | 103,806 | 97,245  | 86,058  | 82,824  | 79,900  | 74,400  | 69,500  | 65,300  | 61,600  | 58,300  | 55,400  | 52,700  | 50,300  | 48,000  |
|                                                                              |         |         |         |         |         |         |         |         |         |         |         |         |         |         |         |         |         |         |         |         |         |         |         |         |
| Total Veterans and Total Dependants Overlap                                  | 3,564   | 3,290   | 2,968   | 2,693   | 1,590   | 1,366   | 1,172   | 1,006   | 894     | 844     | 1,042   | 1,066   | 963     | 946     | 1,000   | 1,000   | 1,000   | 1,100   | 1,100   | 1,100   | 1,200   | 1,200   | 1,300   | 1,300   |
|                                                                              |         |         |         |         |         |         |         |         |         |         |         |         |         |         |         |         |         |         |         |         |         |         |         |         |
| Nett Total Clients ****                                                      | 367,815 | 348,929 | 330,621 | 313,880 | 331,727 | 316,571 | 303,288 | 291,285 | 282,314 | 292,674 | 328,310 | 336,410 | 340,481 | 342,857 | 344,600 | 348,100 | 351,500 | 354,800 | 357,900 | 360,800 | 363,500 | 365,900 | 367,800 | 369,500 |