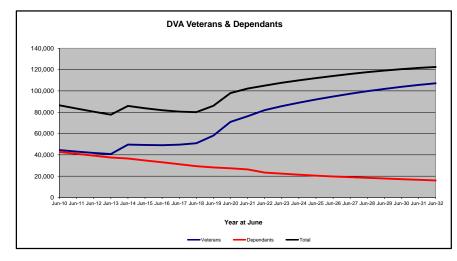

#### Executive Summary of DVA Beneficiaries in Receipt of Pension(s), Allowance(s) or Health Care

| BENEFICIARY CATEGORY                                                         |         |         |         |         |         | ACTUA   | L DATA  |         |         |         |         |         |         |         |         |         |         |         | FORECA  | ST DATA | 1       |         |         |         |
|------------------------------------------------------------------------------|---------|---------|---------|---------|---------|---------|---------|---------|---------|---------|---------|---------|---------|---------|---------|---------|---------|---------|---------|---------|---------|---------|---------|---------|
|                                                                              | June    | Dec     | June    |
|                                                                              | 2010    | 2011    | 2012    | 2013    | 2014    | 2015    | 2016    | 2017    | 2018    | 2019    | 2020    | 2021    | 2022    | 2022    | 2023    | 2024    | 2025    | 2026    | 2027    | 2028    | 2029    | 2030    | 2031    | 2032    |
|                                                                              |         |         |         |         |         |         |         |         |         |         |         |         |         |         |         |         |         |         |         |         |         |         |         |         |
| Veterans :                                                                   |         |         |         |         |         |         |         |         |         |         |         |         |         |         |         |         |         |         |         |         |         |         |         |         |
| Disability Compensation Payment Recipients*                                  | 122,355 | 116,498 | 110,644 | 105,705 | 101,059 | 96,493  | 92,374  | 88,974  | 85,811  | 83,363  | 81,918  | 80,252  | 77,967  | 77,025  | 76,100  | 74,200  | 72,400  | 70,800  | 69,200  | 67,600  | 65,900  | 64,200  | 62,400  | 60,600  |
| Age Pension Veterans (Included Above)                                        | 3,006   | 2,771   | 2,562   | 2,405   | 2,244   | 2,151   | 2,097   | 2,026   | 1,940   | 2,058   | 2,096   | 2,148   | 2,335   | 2,400   | 2,400   | 2,400   | 2,400   | 2,400   | 2,500   | 2,500   | 2,500   | 2,500   | 2,500   | 2,500   |
| Service Pension Veterans                                                     | 95,363  | 88,652  | 82,229  | 76,523  | 71,266  | 66,016  | 61,504  | 55,641  | 52,011  | 48,958  | 46,244  | 43,844  | 41,481  | 40,325  | 39,200  | 37,000  | 35,000  | 33,000  | 31,100  | 29,200  | 27,400  | 25,500  | 23,600  | 21,800  |
| Disability Compensation Payment Recipient & Service Pension Veteran Overlap* | 62,077  | 58,300  | 54,638  | 51,371  | 48,307  | 45,206  | 42,542  | 38,738  | 36,604  | 34,688  | 32,988  | 31,454  | 29,904  | 29,082  | 28,300  | 26,800  | 25,300  | 23,900  | 22,400  | 20,900  | 19,500  | 18,000  | 16,500  | 15,000  |
| Treatment Cards, Allowances or Accepted Disabilities Only                    | 20,353  | 19,803  | 19,974  | 20,383  | 51,867  | 53,713  | 55,968  | 59,194  | 64,606  | 86,032  | 130,372 | 147,589 | 165,842 | 172,711 | 178,700 | 190,300 | 200,800 | 210,500 | 219,500 | 227,700 | 235,500 | 242,600 | 249,300 | 255,400 |
| MRCA Veterans                                                                | n/a     | n/a     | n/a     | n/a     | 16,732  | 19,561  | 22,337  | 25,596  | 29,612  | 36,875  | 43,169  | 48,985  | 53,672  | 56,747  | 59,000  | 63,800  | 68,700  | 73,600  | 78,600  | 83,500  | 88,500  | 93,400  | 98,300  | 103,200 |
| DRCA Veterans                                                                | n/a     | n/a     | n/a     | n/a     | 50,223  | 50,757  | 51,388  | 52,019  | 52,588  | 54,242  | 56,341  | 57,679  | 59,342  | 60,163  | 60,600  | 61,600  | 62,600  | 63,600  | 64,500  | 65,400  | 66,100  | 66,700  | 67,200  | 67,600  |
| Total Veterans                                                               | 175,994 | 166,653 | 158,209 | 151,240 | 175,934 | 171,016 | 167,304 | 165,071 | 165,824 | 183,665 | 225,546 | 240,231 | 255,386 | 260,979 | 265,700 | 274,700 | 283,000 | 290,500 | 297,400 | 303,600 | 309,300 | 314,300 | 318,800 | 322,800 |
|                                                                              |         |         |         |         |         |         |         |         |         |         |         |         |         |         |         |         |         |         |         |         |         |         |         |         |
| Dependants :                                                                 |         |         |         |         |         |         |         |         |         |         |         |         |         |         |         |         |         |         |         |         |         |         |         |         |
| Service Pension Dependants                                                   | 83,879  | 78,716  | 73,827  | 69,174  | 64,902  | 60,631  | 56,670  | 51,329  | 47,928  | 45,071  | 42,520  | 40,216  | 37,737  | 36,536  | 35,400  | 33,200  | 31,100  | 29,100  | 27,300  | 25,600  | 24,000  | 22,400  | 21,000  | 19,700  |
| War Widow(er)s                                                               | 101,090 | 96,761  | 91,925  | 86,865  | 81,531  | 75,536  | 69,960  | 64,500  | 59,001  | 53,899  | 49,000  | 44,391  | 40,101  | 37,907  | 36,000  | 32,500  | 29,400  | 26,900  | 24,800  | 23,100  | 21,700  | 20,500  | 19,500  | 18,600  |
| Orphans                                                                      | 190     | 187     | 179     | 171     | 177     | 173     | 150     | 157     | 155     | 150     | 136     | 143     | 155     | 159     | 160     | 170     | 170     | 170     | 170     | 160     | 150     | 140     | 130     | 120     |
| Adequate Means of Support (AMS) **                                           | 449     | 431     | 419     | 408     | 398     | 382     | 367     | 355     | 331     | 320     | 304     | 290     | 274     | 264     | 260     | 260     | 250     | 250     | 240     | 240     | 230     | 230     | 220     | 210     |
| Age Pension Partners                                                         | 2,161   | 2,008   | 1,850   | 1,716   | 1,545   | 1,470   | 1,408   | 1,324   | 1,257   | 1,248   | 1,285   | 1,284   | 1,312   | 1,317   | 1,300   | 1,200   | 1,100   | 1,100   | 1,000   | 900     | 900     | 800     | 800     | 700     |
| Commonwealth Seniors Health Cards (CSHC) Dependants                          | 4,153   | 4,100   | 3,849   | 3,694   | 3,214   | 3,055   | 2,835   | 4,449   | 2,660   | 2,621   | 2,475   | 2,277   | 2,136   | 2,047   | 2,000   | 1,800   | 1,700   | 1,500   | 1,400   | 1,300   | 1,200   | 1,200   | 1,100   | 1,000   |
| Defence Force Income Support Supplement (DFISA) Dependants ***               | 7,282   | 6,974   | 6,567   | 6,228   | 5,879   | 5,811   | 5,711   | 5,460   | 5,404   | 5,540   | 5,476   | 5,515   | 0       | 0       | 0       | 0       | 0       | 0       | 0       | 0       | 0       | 0       | 0       | 0       |
| MRCA Dependants                                                              | n/a     | n/a     | n/a     | n/a     | 158     | 177     | 188     | 219     | 252     | 294     | 336     | 385     | 433     | 481     | 500     | 600     | 600     | 700     | 700     | 800     | 800     | 900     | 900     | 900     |
| Other Dependants                                                             | 411     | 425     | 530     | 590     | 2,607   | 2,513   | 2,526   | 2,477   | 2,671   | 2,860   | 4,375   | 4,716   | 4,922   | 5,061   | 5,100   | 5,500   | 5,900   | 6,200   | 6,400   | 6,700   | 6,900   | 7,000   | 7,100   | 7,100   |
| Total Overlap Between Dependant Categories                                   | 4,230   | 4,036   | 3,766   | 3,513   | 3,028   | 2,827   | 2,659   | 3,050   | 2,301   | 2,240   | 2,101   | 1,972   | 1,012   | 948     | 900     | 800     | 700     | 600     | 600     | 500     | 500     | 400     | 400     | 400     |
| Total Dependants                                                             | 195,385 | 185,566 | 175,380 | 165,333 | 157,383 | 146,921 | 137,156 | 127,220 | 117,358 | 109,760 | 103,806 | 97,245  | 86,058  | 82,824  | 79,900  | 74,400  | 69,500  | 65,300  | 61,600  | 58,300  | 55,400  | 52,700  | 50,300  | 48,000  |
|                                                                              |         |         |         |         |         |         |         |         |         |         |         |         |         |         |         |         |         |         |         |         |         |         |         |         |
| Total Veterans and Total Dependants Overlap                                  | 3,564   | 3,290   | 2,968   | 2,693   | 1,590   | 1,366   | 1,172   | 1,006   | 894     | 844     | 1,042   | 1,066   | 963     | 946     | 1,000   | 1,000   | 1,000   | 1,100   | 1,100   | 1,100   | 1,200   | 1,200   | 1,300   | 1,300   |
|                                                                              |         |         |         |         |         |         |         |         |         |         |         |         |         |         |         |         |         |         |         |         |         |         |         |         |
| Nett Total Clients ****                                                      | 367,815 | 348,929 | 330,621 | 313,880 | 331,727 | 316,571 | 303,288 | 291,285 | 282,314 | 292,674 | 328,310 | 336,410 | 340,481 | 342,857 | 344,600 | 348,100 | 351,500 | 354,800 | 357,900 | 360,800 | 363,500 | 365,900 | 367,800 | 369,500 |