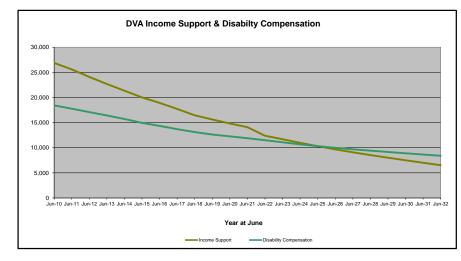

## DVA PROJECTED BENEFICIARY NUMBERS WITH ACTUALS TO 31 DECEMBER 2022 - AUSTRALIA

Executive Summary of DVA Beneficiaries in Receipt of Pension(s), Allowance(s) or Health Care

| BENEFICIARY CATEGORY                                      |              |              |              |              |              |              | ACTUA        | l data       |              |              |              |              |              |                                         |              |              |              |              | FORECAS      | ST DATA      |              |              |              | I            |
|-----------------------------------------------------------|--------------|--------------|--------------|--------------|--------------|--------------|--------------|--------------|--------------|--------------|--------------|--------------|--------------|-----------------------------------------|--------------|--------------|--------------|--------------|--------------|--------------|--------------|--------------|--------------|--------------|
| (Subsets of Net Total Beneficaries on Previous Page)      | June<br>2010 | June<br>2011 | June<br>2012 | June<br>2013 | June<br>2014 | June<br>2015 | June<br>2016 | June<br>2017 | June<br>2018 | June<br>2019 | June<br>2020 | June<br>2021 | June<br>2022 | Dec<br>2022                             | June<br>2023 | June<br>2024 | June<br>2025 | June<br>2026 | June<br>2027 | June<br>2028 | June<br>2029 | June<br>2030 | June<br>2031 | June<br>2032 |
| Health Treatment Card Holders :                           | 2010         | 2011         | 2012         | 2013         | 2014         | 2015         | 2010         | 2017         | 2010         | 2019         | 2020         | 2021         | 2022         | 2022                                    | 2023         | 2024         | 2025         | 2020         | 2027         | 2020         | 2029         | 2030         | 2031         | 2032         |
| Gold Cards                                                | 207,945      | 196,619      | 185,031      | 174,168      | 163,578      | 153,033      | 143,635      | 135,263      | 128,517      | 122,536      | 117,072      | 112,146      | 107,665      | 105,603                                 | 103,800      | 100,200      | 97,300       | 95,000       | 93,200       | 91,800       | 90,600       | 89,700       | 88,900       | 88,200       |
| White Cards                                               | 49,621       | 48,986       | 48,769       | 49,013       | 53,984       | 55,148       | 56,610       | 58,705       | 62,450       | 84,624       | 133,539      | 151,019      | 168,540      | 174,784                                 | 180,200      | 190,500      | 199,700      | 208,000      | 215,500      | 222,300      | 228,400      | 233,900      | 238,900      | 243,300      |
| Total Health Treatment Cards                              | 257,566      | 245,605      | 233,800      | 223,181      | 217,562      | 208,181      | 200,245      | 193,968      | 190,967      | 207,160      | 250,611      | 263,165      | 276,205      | 280,387                                 | 284,000      | 290,700      | 297,000      | 303,100      | 308,800      | 314,100      | 319,100      | 323,700      | 327,800      | 331,500      |
|                                                           |              |              |              |              |              |              |              |              |              |              |              |              |              |                                         |              |              |              |              |              |              |              |              |              |              |
| Repatriation Pharmaceutical Benefits Cards (Orange Cards) | 10,614       | 9,293        | 7,996        | 6,817        | 5,744        | 4,709        | 3,799        | 3,024        | 2,315        | 1,774        | 1,330        | 981          | 659          | 548                                     | 500          | 300          | 200          | 100          | 100          | 0            | 0            | 0            | 0            | 0            |
| Other Income Support Categories:                          |              |              |              |              |              |              |              |              |              |              |              |              |              |                                         |              |              |              |              |              |              |              |              | 1            |              |
| Income Support Supplement                                 | 77,584       | 73,970       | 69,989       | 65,730       | 61,463       | 56,725       | 52,292       | 47,036       | 42,464       | 38,403       | 34,571       | 30,984       | 27,730       | 26,184                                  | 24,800       | 22,200       | 20,100       | 18,200       | 16,700       | 15,400       | 14,400       | 13,500       | 12,700       | 12,000       |
| Age Pensioners                                            | 5,167        | 4,779        | 4,412        | 4,121        | 3,833        | 3,658        | 3,538        | 3,380        | 3,225        | 3,338        | 3,379        | 3,427        | 3,638        | 3,717                                   | 3,700        | 3,600        | 3,600        | 3,500        | 3,500        | 3,500        | 3,400        | 3,400        | 3,300        | 3,300        |
| Commonwealth Seniors Health Cards (CSHC)                  | 7,269        | 7,014        | 6,428        | 6,069        | 5,150        | 4,698        | 4,321        | 7,222        | 4,098        | 4,092        | 3,954        | 3,670        | 3,549        | 3,484                                   | 3,400        | 3,200        | 3,000        | 2,900        | 2,700        | 2,600        | 2,400        | 2,300        | 2,200        | 2,100        |
| Defence Force Income Support Supplement (DFISA) (a)       | 18,678       | 17,941       | 17,050       | 16,159       | 15,447       | 15,192       | 14,784       | 14,174       | 13,933       | 14,328       | 14,212       | 14,270       | 0            | 0                                       | 0            | 0            | 0            | 0            | 0            | 0            | 0            | 0            | 0            | 0            |
| Total Income Support Beneficiaries (b)                    | 283,823      | 267,297      | 250,472      | 234,603      | 219,153      | 204,180      | 190,423      | 176,232      | 161,184      | 151,543      | 142,222      | 133,682      | 114,135      | 110,246                                 | 106,500      | 99,300       | 92,700       | 86,800       | 81,300       | 76,300       | 71,600       | 67,100       | 62,900       | 58,800       |
| Total Disability Compensation Beneficiaries (c)           |              |              |              |              |              |              | 162,247      |              | ••••••       |              |              |              |              | *************************************** |              |              |              |              |              | 91,000       | 87,900       | 85,000       | 82,200       |              |

(b) - Includes veteran service pensions, dependant service pensions, income support supplement, age pensions, commonwealth seniors health cards and DFISA recipients.

(c) - Includes disability, war widow, orphan and adequate means of support pensions.