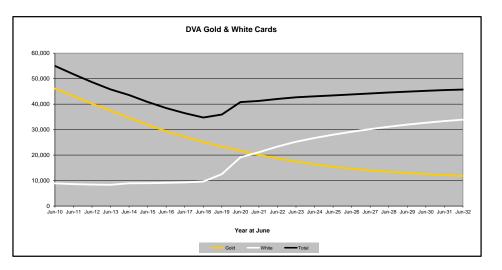

## DVA PROJECTED BENEFICIARY NUMBERS WITH ACTUALS TO 31 DECEMBER 2022 - AUSTRALIA

Executive Summary of DVA Beneficiaries in Receipt of Pension(s), Allowance(s) or Health Care

| BENEFICIARY CATEGORY                                      |              |              |              |              |              |              | ACTUA        | l data       |              |              |              |              |              |                                         |              |              |              |              | FORECAS      | ST DATA      |              |              |              | I            |
|-----------------------------------------------------------|--------------|--------------|--------------|--------------|--------------|--------------|--------------|--------------|--------------|--------------|--------------|--------------|--------------|-----------------------------------------|--------------|--------------|--------------|--------------|--------------|--------------|--------------|--------------|--------------|--------------|
| (Subsets of Net Total Beneficaries on Previous Page)      | June<br>2010 | June<br>2011 | June<br>2012 | June<br>2013 | June<br>2014 | June<br>2015 | June<br>2016 | June<br>2017 | June<br>2018 | June<br>2019 | June<br>2020 | June<br>2021 | June<br>2022 | Dec<br>2022                             | June<br>2023 | June<br>2024 | June<br>2025 | June<br>2026 | June<br>2027 | June<br>2028 | June<br>2029 | June<br>2030 | June<br>2031 | June<br>2032 |
| Health Treatment Card Holders :                           | 2010         | 2011         | 2012         | 2013         | 2014         | 2015         | 2010         | 2017         | 2010         | 2019         | 2020         | 2021         | 2022         | 2022                                    | 2023         | 2024         | 2025         | 2020         | 2027         | 2020         | 2029         | 2030         | 2031         | 2032         |
| Gold Cards                                                | 207,945      | 196,619      | 185,031      | 174,168      | 163,578      | 153,033      | 143,635      | 135,263      | 128,517      | 122,536      | 117,072      | 112,146      | 107,665      | 105,603                                 | 103,800      | 100,200      | 97,300       | 95,000       | 93,200       | 91,800       | 90,600       | 89,700       | 88,900       | 88,200       |
| White Cards                                               | 49,621       | 48,986       | 48,769       | 49,013       | 53,984       | 55,148       | 56,610       | 58,705       | 62,450       | 84,624       | 133,539      | 151,019      | 168,540      | 174,784                                 | 180,200      | 190,500      | 199,700      | 208,000      | 215,500      | 222,300      | 228,400      | 233,900      | 238,900      | 243,300      |
| Total Health Treatment Cards                              | 257,566      | 245,605      | 233,800      | 223,181      | 217,562      | 208,181      | 200,245      | 193,968      | 190,967      | 207,160      | 250,611      | 263,165      | 276,205      | 280,387                                 | 284,000      | 290,700      | 297,000      | 303,100      | 308,800      | 314,100      | 319,100      | 323,700      | 327,800      | 331,500      |
|                                                           |              |              |              |              |              |              |              |              |              |              |              |              |              |                                         |              |              |              |              |              |              |              |              |              |              |
| Repatriation Pharmaceutical Benefits Cards (Orange Cards) | 10,614       | 9,293        | 7,996        | 6,817        | 5,744        | 4,709        | 3,799        | 3,024        | 2,315        | 1,774        | 1,330        | 981          | 659          | 548                                     | 500          | 300          | 200          | 100          | 100          | 0            | 0            | 0            | 0            | 0            |
| Other Income Support Categories:                          |              |              |              |              |              |              |              |              |              |              |              |              |              |                                         |              |              |              |              |              |              |              |              | 1            |              |
| Income Support Supplement                                 | 77,584       | 73,970       | 69,989       | 65,730       | 61,463       | 56,725       | 52,292       | 47,036       | 42,464       | 38,403       | 34,571       | 30,984       | 27,730       | 26,184                                  | 24,800       | 22,200       | 20,100       | 18,200       | 16,700       | 15,400       | 14,400       | 13,500       | 12,700       | 12,000       |
| Age Pensioners                                            | 5,167        | 4,779        | 4,412        | 4,121        | 3,833        | 3,658        | 3,538        | 3,380        | 3,225        | 3,338        | 3,379        | 3,427        | 3,638        | 3,717                                   | 3,700        | 3,600        | 3,600        | 3,500        | 3,500        | 3,500        | 3,400        | 3,400        | 3,300        | 3,300        |
| Commonwealth Seniors Health Cards (CSHC)                  | 7,269        | 7,014        | 6,428        | 6,069        | 5,150        | 4,698        | 4,321        | 7,222        | 4,098        | 4,092        | 3,954        | 3,670        | 3,549        | 3,484                                   | 3,400        | 3,200        | 3,000        | 2,900        | 2,700        | 2,600        | 2,400        | 2,300        | 2,200        | 2,100        |
| Defence Force Income Support Supplement (DFISA) (a)       | 18,678       | 17,941       | 17,050       | 16,159       | 15,447       | 15,192       | 14,784       | 14,174       | 13,933       | 14,328       | 14,212       | 14,270       | 0            | 0                                       | 0            | 0            | 0            | 0            | 0            | 0            | 0            | 0            | 0            | 0            |
| Total Income Support Beneficiaries (b)                    | 283,823      | 267,297      | 250,472      | 234,603      | 219,153      | 204,180      | 190,423      | 176,232      | 161,184      | 151,543      | 142,222      | 133,682      | 114,135      | 110,246                                 | 106,500      | 99,300       | 92,700       | 86,800       | 81,300       | 76,300       | 71,600       | 67,100       | 62,900       | 58,800       |
| Total Disability Compensation Beneficiaries (c)           |              |              |              |              |              |              | 162,247      |              | ••••••       |              |              |              |              | *************************************** |              |              |              |              |              | 91,000       | 87,900       | 85,000       | 82,200       |              |