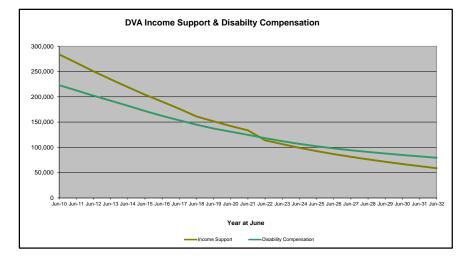

## DVA PROJECTED BENEFICIARY NUMBERS WITH ACTUALS TO 31 DECEMBER 2022 - AUSTRALIA

Executive Summary of DVA Beneficiaries in Receipt of Pension(s), Allowance(s) or Health Care

| BENEFICIARY CATEGORY                                      |              |              |              |              |              |              | ACTUA        | l data       |              |              |              |              |              |                                         |              |              |              |              | FORECAS      | ST DATA      |              |              |              | I            |
|-----------------------------------------------------------|--------------|--------------|--------------|--------------|--------------|--------------|--------------|--------------|--------------|--------------|--------------|--------------|--------------|-----------------------------------------|--------------|--------------|--------------|--------------|--------------|--------------|--------------|--------------|--------------|--------------|
| (Subsets of Net Total Beneficaries on Previous Page)      | June<br>2010 | June<br>2011 | June<br>2012 | June<br>2013 | June<br>2014 | June<br>2015 | June<br>2016 | June<br>2017 | June<br>2018 | June<br>2019 | June<br>2020 | June<br>2021 | June<br>2022 | Dec<br>2022                             | June<br>2023 | June<br>2024 | June<br>2025 | June<br>2026 | June<br>2027 | June<br>2028 | June<br>2029 | June<br>2030 | June<br>2031 | June<br>2032 |
| Health Treatment Card Holders :                           | 2010         | 2011         | 2012         | 2013         | 2014         | 2015         | 2010         | 2017         | 2010         | 2019         | 2020         | 2021         | 2022         | 2022                                    | 2023         | 2024         | 2025         | 2020         | 2027         | 2020         | 2029         | 2030         | 2031         | 2032         |
| Gold Cards                                                | 207,945      | 196,619      | 185,031      | 174,168      | 163,578      | 153,033      | 143,635      | 135,263      | 128,517      | 122,536      | 117,072      | 112,146      | 107,665      | 105,603                                 | 103,800      | 100,200      | 97,300       | 95,000       | 93,200       | 91,800       | 90,600       | 89,700       | 88,900       | 88,200       |
| White Cards                                               | 49,621       | 48,986       | 48,769       | 49,013       | 53,984       | 55,148       | 56,610       | 58,705       | 62,450       | 84,624       | 133,539      | 151,019      | 168,540      | 174,784                                 | 180,200      | 190,500      | 199,700      | 208,000      | 215,500      | 222,300      | 228,400      | 233,900      | 238,900      | 243,300      |
| Total Health Treatment Cards                              | 257,566      | 245,605      | 233,800      | 223,181      | 217,562      | 208,181      | 200,245      | 193,968      | 190,967      | 207,160      | 250,611      | 263,165      | 276,205      | 280,387                                 | 284,000      | 290,700      | 297,000      | 303,100      | 308,800      | 314,100      | 319,100      | 323,700      | 327,800      | 331,500      |
|                                                           |              |              |              |              |              |              |              |              |              |              |              |              |              |                                         |              |              |              |              |              |              |              |              |              |              |
| Repatriation Pharmaceutical Benefits Cards (Orange Cards) | 10,614       | 9,293        | 7,996        | 6,817        | 5,744        | 4,709        | 3,799        | 3,024        | 2,315        | 1,774        | 1,330        | 981          | 659          | 548                                     | 500          | 300          | 200          | 100          | 100          | 0            | 0            | 0            | 0            | 0            |
| Other Income Support Categories:                          |              |              |              |              |              |              |              |              |              |              |              |              |              |                                         |              |              |              |              |              |              |              |              | 1            |              |
| Income Support Supplement                                 | 77,584       | 73,970       | 69,989       | 65,730       | 61,463       | 56,725       | 52,292       | 47,036       | 42,464       | 38,403       | 34,571       | 30,984       | 27,730       | 26,184                                  | 24,800       | 22,200       | 20,100       | 18,200       | 16,700       | 15,400       | 14,400       | 13,500       | 12,700       | 12,000       |
| Age Pensioners                                            | 5,167        | 4,779        | 4,412        | 4,121        | 3,833        | 3,658        | 3,538        | 3,380        | 3,225        | 3,338        | 3,379        | 3,427        | 3,638        | 3,717                                   | 3,700        | 3,600        | 3,600        | 3,500        | 3,500        | 3,500        | 3,400        | 3,400        | 3,300        | 3,300        |
| Commonwealth Seniors Health Cards (CSHC)                  | 7,269        | 7,014        | 6,428        | 6,069        | 5,150        | 4,698        | 4,321        | 7,222        | 4,098        | 4,092        | 3,954        | 3,670        | 3,549        | 3,484                                   | 3,400        | 3,200        | 3,000        | 2,900        | 2,700        | 2,600        | 2,400        | 2,300        | 2,200        | 2,100        |
| Defence Force Income Support Supplement (DFISA) (a)       | 18,678       | 17,941       | 17,050       | 16,159       | 15,447       | 15,192       | 14,784       | 14,174       | 13,933       | 14,328       | 14,212       | 14,270       | 0            | 0                                       | 0            | 0            | 0            | 0            | 0            | 0            | 0            | 0            | 0            | 0            |
| Total Income Support Beneficiaries (b)                    | 283,823      | 267,297      | 250,472      | 234,603      | 219,153      | 204,180      | 190,423      | 176,232      | 161,184      | 151,543      | 142,222      | 133,682      | 114,135      | 110,246                                 | 106,500      | 99,300       | 92,700       | 86,800       | 81,300       | 76,300       | 71,600       | 67,100       | 62,900       | 58,800       |
| Total Disability Compensation Beneficiaries (c)           |              |              |              |              |              |              | 162,247      |              | ••••••       |              |              |              |              | *************************************** |              |              |              |              |              | 91,000       | 87,900       | 85,000       | 82,200       |              |