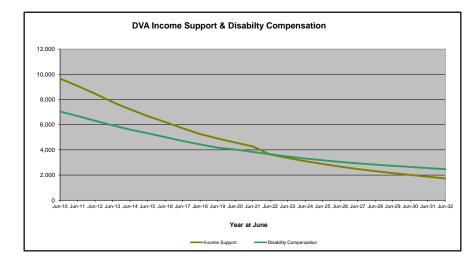

## DVA PROJECTED BENEFICIARY NUMBERS WITH ACTUALS TO 31 DECEMBER 2022 - AUSTRALIA

Executive Summary of DVA Beneficiaries in Receipt of Pension(s), Allowance(s) or Health Care

| BENEFICIARY CATEGORY                                      |              |              |              |              |              |              | ACTUA        | l data       |              |              |              |              |              |                                         |              |              |              |              | FORECAS      | ST DATA      |              |              |              | I            |
|-----------------------------------------------------------|--------------|--------------|--------------|--------------|--------------|--------------|--------------|--------------|--------------|--------------|--------------|--------------|--------------|-----------------------------------------|--------------|--------------|--------------|--------------|--------------|--------------|--------------|--------------|--------------|--------------|
| (Subsets of Net Total Beneficaries on Previous Page)      | June<br>2010 | June<br>2011 | June<br>2012 | June<br>2013 | June<br>2014 | June<br>2015 | June<br>2016 | June<br>2017 | June<br>2018 | June<br>2019 | June<br>2020 | June<br>2021 | June<br>2022 | Dec<br>2022                             | June<br>2023 | June<br>2024 | June<br>2025 | June<br>2026 | June<br>2027 | June<br>2028 | June<br>2029 | June<br>2030 | June<br>2031 | June<br>2032 |
| Health Treatment Card Holders :                           | 2010         | 2011         | 2012         | 2013         | 2014         | 2015         | 2010         | 2017         | 2010         | 2019         | 2020         | 2021         | 2022         | 2022                                    | 2023         | 2024         | 2025         | 2020         | 2027         | 2020         | 2029         | 2030         | 2031         | 2032         |
| Gold Cards                                                | 207,945      | 196,619      | 185,031      | 174,168      | 163,578      | 153,033      | 143,635      | 135,263      | 128,517      | 122,536      | 117,072      | 112,146      | 107,665      | 105,603                                 | 103,800      | 100,200      | 97,300       | 95,000       | 93,200       | 91,800       | 90,600       | 89,700       | 88,900       | 88,200       |
| White Cards                                               | 49,621       | 48,986       | 48,769       | 49,013       | 53,984       | 55,148       | 56,610       | 58,705       | 62,450       | 84,624       | 133,539      | 151,019      | 168,540      | 174,784                                 | 180,200      | 190,500      | 199,700      | 208,000      | 215,500      | 222,300      | 228,400      | 233,900      | 238,900      | 243,300      |
| Total Health Treatment Cards                              | 257,566      | 245,605      | 233,800      | 223,181      | 217,562      | 208,181      | 200,245      | 193,968      | 190,967      | 207,160      | 250,611      | 263,165      | 276,205      | 280,387                                 | 284,000      | 290,700      | 297,000      | 303,100      | 308,800      | 314,100      | 319,100      | 323,700      | 327,800      | 331,500      |
|                                                           |              |              |              |              |              |              |              |              |              |              |              |              |              |                                         |              |              |              |              |              |              |              |              |              |              |
| Repatriation Pharmaceutical Benefits Cards (Orange Cards) | 10,614       | 9,293        | 7,996        | 6,817        | 5,744        | 4,709        | 3,799        | 3,024        | 2,315        | 1,774        | 1,330        | 981          | 659          | 548                                     | 500          | 300          | 200          | 100          | 100          | 0            | 0            | 0            | 0            | 0            |
| Other Income Support Categories:                          |              |              |              |              |              |              |              |              |              |              |              |              |              |                                         |              |              |              |              |              |              |              |              | 1            |              |
| Income Support Supplement                                 | 77,584       | 73,970       | 69,989       | 65,730       | 61,463       | 56,725       | 52,292       | 47,036       | 42,464       | 38,403       | 34,571       | 30,984       | 27,730       | 26,184                                  | 24,800       | 22,200       | 20,100       | 18,200       | 16,700       | 15,400       | 14,400       | 13,500       | 12,700       | 12,000       |
| Age Pensioners                                            | 5,167        | 4,779        | 4,412        | 4,121        | 3,833        | 3,658        | 3,538        | 3,380        | 3,225        | 3,338        | 3,379        | 3,427        | 3,638        | 3,717                                   | 3,700        | 3,600        | 3,600        | 3,500        | 3,500        | 3,500        | 3,400        | 3,400        | 3,300        | 3,300        |
| Commonwealth Seniors Health Cards (CSHC)                  | 7,269        | 7,014        | 6,428        | 6,069        | 5,150        | 4,698        | 4,321        | 7,222        | 4,098        | 4,092        | 3,954        | 3,670        | 3,549        | 3,484                                   | 3,400        | 3,200        | 3,000        | 2,900        | 2,700        | 2,600        | 2,400        | 2,300        | 2,200        | 2,100        |
| Defence Force Income Support Supplement (DFISA) (a)       | 18,678       | 17,941       | 17,050       | 16,159       | 15,447       | 15,192       | 14,784       | 14,174       | 13,933       | 14,328       | 14,212       | 14,270       | 0            | 0                                       | 0            | 0            | 0            | 0            | 0            | 0            | 0            | 0            | 0            | 0            |
| Total Income Support Beneficiaries (b)                    | 283,823      | 267,297      | 250,472      | 234,603      | 219,153      | 204,180      | 190,423      | 176,232      | 161,184      | 151,543      | 142,222      | 133,682      | 114,135      | 110,246                                 | 106,500      | 99,300       | 92,700       | 86,800       | 81,300       | 76,300       | 71,600       | 67,100       | 62,900       | 58,800       |
| Total Disability Compensation Beneficiaries (c)           |              |              |              |              |              |              | 162,247      |              | ••••••       |              |              |              |              | *************************************** |              |              |              |              |              | 91,000       | 87,900       | 85,000       | 82,200       |              |

(b) - Includes veteran service pensions, dependant service pensions, income support supplement, age pensions, commonwealth seniors health cards and DFISA recipients.

(c) - Includes disability, war widow, orphan and adequate means of support pensions.