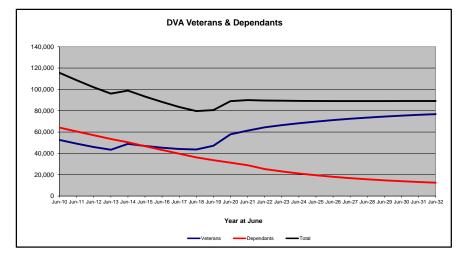

#### Executive Summary of DVA Beneficiaries in Receipt of Pension(s), Allowance(s) or Health Care

| BENEFICIARY CATEGORY                                                         |         |         |         |         |         | ACTUA   | L DATA  |         |         |         |         |         |         |         |         |         |         |         | FORECA  | ST DATA | 1       |         |         |         |
|------------------------------------------------------------------------------|---------|---------|---------|---------|---------|---------|---------|---------|---------|---------|---------|---------|---------|---------|---------|---------|---------|---------|---------|---------|---------|---------|---------|---------|
|                                                                              | June    | Dec     | June    |
|                                                                              | 2010    | 2011    | 2012    | 2013    | 2014    | 2015    | 2016    | 2017    | 2018    | 2019    | 2020    | 2021    | 2022    | 2022    | 2023    | 2024    | 2025    | 2026    | 2027    | 2028    | 2029    | 2030    | 2031    | 2032    |
|                                                                              |         |         |         |         |         |         |         |         |         |         |         |         |         |         |         |         |         |         |         |         |         |         |         |         |
| Veterans :                                                                   |         |         |         |         |         |         |         |         |         |         |         |         |         |         |         |         |         |         |         |         |         |         |         |         |
| Disability Compensation Payment Recipients*                                  | 122,355 | 116,498 | 110,644 | 105,705 | 101,059 | 96,493  | 92,374  | 88,974  | 85,811  | 83,363  | 81,918  | 80,252  | 77,967  | 77,025  | 76,100  | 74,200  | 72,400  | 70,800  | 69,200  | 67,600  | 65,900  | 64,200  | 62,400  | 60,600  |
| Age Pension Veterans (Included Above)                                        | 3,006   | 2,771   | 2,562   | 2,405   | 2,244   | 2,151   | 2,097   | 2,026   | 1,940   | 2,058   | 2,096   | 2,148   | 2,335   | 2,400   | 2,400   | 2,400   | 2,400   | 2,400   | 2,500   | 2,500   | 2,500   | 2,500   | 2,500   | 2,500   |
| Service Pension Veterans                                                     | 95,363  | 88,652  | 82,229  | 76,523  | 71,266  | 66,016  | 61,504  | 55,641  | 52,011  | 48,958  | 46,244  | 43,844  | 41,481  | 40,325  | 39,200  | 37,000  | 35,000  | 33,000  | 31,100  | 29,200  | 27,400  | 25,500  | 23,600  | 21,800  |
| Disability Compensation Payment Recipient & Service Pension Veteran Overlap* | 62,077  | 58,300  | 54,638  | 51,371  | 48,307  | 45,206  | 42,542  | 38,738  | 36,604  | 34,688  | 32,988  | 31,454  | 29,904  | 29,082  | 28,300  | 26,800  | 25,300  | 23,900  | 22,400  | 20,900  | 19,500  | 18,000  | 16,500  | 15,000  |
| Treatment Cards, Allowances or Accepted Disabilities Only                    | 20,353  | 19,803  | 19,974  | 20,383  | 51,867  | 53,713  | 55,968  | 59,194  | 64,606  | 86,032  | 130,372 | 147,589 | 165,842 | 172,711 | 178,700 | 190,300 | 200,800 | 210,500 | 219,500 | 227,700 | 235,500 | 242,600 | 249,300 | 255,400 |
| MRCA Veterans                                                                | n/a     | n/a     | n/a     | n/a     | 16,732  | 19,561  | 22,337  | 25,596  | 29,612  | 36,875  | 43,169  | 48,985  | 53,672  | 56,747  | 59,000  | 63,800  | 68,700  | 73,600  | 78,600  | 83,500  | 88,500  | 93,400  | 98,300  | 103,200 |
| DRCA Veterans                                                                | n/a     | n/a     | n/a     | n/a     | 50,223  | 50,757  | 51,388  | 52,019  | 52,588  | 54,242  | 56,341  | 57,679  | 59,342  | 60,163  | 60,600  | 61,600  | 62,600  | 63,600  | 64,500  | 65,400  | 66,100  | 66,700  | 67,200  | 67,600  |
| Total Veterans                                                               | 175,994 | 166,653 | 158,209 | 151,240 | 175,934 | 171,016 | 167,304 | 165,071 | 165,824 | 183,665 | 225,546 | 240,231 | 255,386 | 260,979 | 265,700 | 274,700 | 283,000 | 290,500 | 297,400 | 303,600 | 309,300 | 314,300 | 318,800 | 322,800 |
|                                                                              |         |         |         |         |         |         |         |         |         |         |         |         |         |         |         |         |         |         |         |         |         |         |         |         |
| Dependants :                                                                 |         |         |         |         |         |         |         |         |         |         |         |         |         |         |         |         |         |         |         |         |         |         |         |         |
| Service Pension Dependants                                                   | 83,879  | 78,716  | 73,827  | 69,174  | 64,902  | 60,631  | 56,670  | 51,329  | 47,928  | 45,071  | 42,520  | 40,216  | 37,737  | 36,536  | 35,400  | 33,200  | 31,100  | 29,100  | 27,300  | 25,600  | 24,000  | 22,400  | 21,000  | 19,700  |
| War Widow(er)s                                                               | 101,090 | 96,761  | 91,925  | 86,865  | 81,531  | 75,536  | 69,960  | 64,500  | 59,001  | 53,899  | 49,000  | 44,391  | 40,101  | 37,907  | 36,000  | 32,500  | 29,400  | 26,900  | 24,800  | 23,100  | 21,700  | 20,500  | 19,500  | 18,600  |
| Orphans                                                                      | 190     | 187     | 179     | 171     | 177     | 173     | 150     | 157     | 155     | 150     | 136     | 143     | 155     | 159     | 160     | 170     | 170     | 170     | 170     | 160     | 150     | 140     | 130     | 120     |
| Adequate Means of Support (AMS) **                                           | 449     | 431     | 419     | 408     | 398     | 382     | 367     | 355     | 331     | 320     | 304     | 290     | 274     | 264     | 260     | 260     | 250     | 250     | 240     | 240     | 230     | 230     | 220     | 210     |
| Age Pension Partners                                                         | 2,161   | 2,008   | 1,850   | 1,716   | 1,545   | 1,470   | 1,408   | 1,324   | 1,257   | 1,248   | 1,285   | 1,284   | 1,312   | 1,317   | 1,300   | 1,200   | 1,100   | 1,100   | 1,000   | 900     | 900     | 800     | 800     | 700     |
| Commonwealth Seniors Health Cards (CSHC) Dependants                          | 4,153   | 4,100   | 3,849   | 3,694   | 3,214   | 3,055   | 2,835   | 4,449   | 2,660   | 2,621   | 2,475   | 2,277   | 2,136   | 2,047   | 2,000   | 1,800   | 1,700   | 1,500   | 1,400   | 1,300   | 1,200   | 1,200   | 1,100   | 1,000   |
| Defence Force Income Support Supplement (DFISA) Dependants ***               | 7,282   | 6,974   | 6,567   | 6,228   | 5,879   | 5,811   | 5,711   | 5,460   | 5,404   | 5,540   | 5,476   | 5,515   | 0       | 0       | 0       | 0       | 0       | 0       | 0       | 0       | 0       | 0       | 0       | 0       |
| MRCA Dependants                                                              | n/a     | n/a     | n/a     | n/a     | 158     | 177     | 188     | 219     | 252     | 294     | 336     | 385     | 433     | 481     | 500     | 600     | 600     | 700     | 700     | 800     | 800     | 900     | 900     | 900     |
| Other Dependants                                                             | 411     | 425     | 530     | 590     | 2,607   | 2,513   | 2,526   | 2,477   | 2,671   | 2,860   | 4,375   | 4,716   | 4,922   | 5,061   | 5,100   | 5,500   | 5,900   | 6,200   | 6,400   | 6,700   | 6,900   | 7,000   | 7,100   | 7,100   |
| Total Overlap Between Dependant Categories                                   | 4,230   | 4,036   | 3,766   | 3,513   | 3,028   | 2,827   | 2,659   | 3,050   | 2,301   | 2,240   | 2,101   | 1,972   | 1,012   | 948     | 900     | 800     | 700     | 600     | 600     | 500     | 500     | 400     | 400     | 400     |
| Total Dependants                                                             | 195,385 | 185,566 | 175,380 | 165,333 | 157,383 | 146,921 | 137,156 | 127,220 | 117,358 | 109,760 | 103,806 | 97,245  | 86,058  | 82,824  | 79,900  | 74,400  | 69,500  | 65,300  | 61,600  | 58,300  | 55,400  | 52,700  | 50,300  | 48,000  |
|                                                                              |         |         |         |         |         |         |         |         |         |         |         |         |         |         |         |         |         |         |         |         |         |         |         |         |
| Total Veterans and Total Dependants Overlap                                  | 3,564   | 3,290   | 2,968   | 2,693   | 1,590   | 1,366   | 1,172   | 1,006   | 894     | 844     | 1,042   | 1,066   | 963     | 946     | 1,000   | 1,000   | 1,000   | 1,100   | 1,100   | 1,100   | 1,200   | 1,200   | 1,300   | 1,300   |
|                                                                              |         |         |         |         |         |         |         |         |         |         |         |         |         |         |         |         |         |         |         |         |         |         |         |         |
| Nett Total Clients ****                                                      | 367,815 | 348,929 | 330,621 | 313,880 | 331,727 | 316,571 | 303,288 | 291,285 | 282,314 | 292,674 | 328,310 | 336,410 | 340,481 | 342,857 | 344,600 | 348,100 | 351,500 | 354,800 | 357,900 | 360,800 | 363,500 | 365,900 | 367,800 | 369,500 |