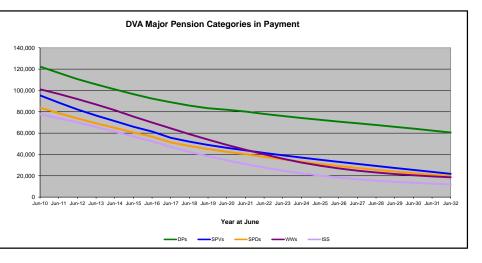

#### Executive Summary of DVA Beneficiaries in Receipt of Pension(s), Allowance(s) or Health Care

| BENEFICIARY CATEGORY                                                         |         |         |         |         |         | ACTUA   | L DATA  |         |         |         |         |         |         |         |         |         |         |         | FORECA  | ST DATA | 1       |         |         |         |
|------------------------------------------------------------------------------|---------|---------|---------|---------|---------|---------|---------|---------|---------|---------|---------|---------|---------|---------|---------|---------|---------|---------|---------|---------|---------|---------|---------|---------|
|                                                                              | June    | Dec     | June    |
|                                                                              | 2010    | 2011    | 2012    | 2013    | 2014    | 2015    | 2016    | 2017    | 2018    | 2019    | 2020    | 2021    | 2022    | 2022    | 2023    | 2024    | 2025    | 2026    | 2027    | 2028    | 2029    | 2030    | 2031    | 2032    |
|                                                                              |         |         |         |         |         |         |         |         |         |         |         |         |         |         |         |         |         |         |         |         |         |         |         |         |
| Veterans :                                                                   |         |         |         |         |         |         |         |         |         |         |         |         |         |         |         |         |         |         |         |         |         |         |         |         |
| Disability Compensation Payment Recipients*                                  | 122,355 | 116,498 | 110,644 | 105,705 | 101,059 | 96,493  | 92,374  | 88,974  | 85,811  | 83,363  | 81,918  | 80,252  | 77,967  | 77,025  | 76,100  | 74,200  | 72,400  | 70,800  | 69,200  | 67,600  | 65,900  | 64,200  | 62,400  | 60,600  |
| Age Pension Veterans (Included Above)                                        | 3,006   | 2,771   | 2,562   | 2,405   | 2,244   | 2,151   | 2,097   | 2,026   | 1,940   | 2,058   | 2,096   | 2,148   | 2,335   | 2,400   | 2,400   | 2,400   | 2,400   | 2,400   | 2,500   | 2,500   | 2,500   | 2,500   | 2,500   | 2,500   |
| Service Pension Veterans                                                     | 95,363  | 88,652  | 82,229  | 76,523  | 71,266  | 66,016  | 61,504  | 55,641  | 52,011  | 48,958  | 46,244  | 43,844  | 41,481  | 40,325  | 39,200  | 37,000  | 35,000  | 33,000  | 31,100  | 29,200  | 27,400  | 25,500  | 23,600  | 21,800  |
| Disability Compensation Payment Recipient & Service Pension Veteran Overlap* | 62,077  | 58,300  | 54,638  | 51,371  | 48,307  | 45,206  | 42,542  | 38,738  | 36,604  | 34,688  | 32,988  | 31,454  | 29,904  | 29,082  | 28,300  | 26,800  | 25,300  | 23,900  | 22,400  | 20,900  | 19,500  | 18,000  | 16,500  | 15,000  |
| Treatment Cards, Allowances or Accepted Disabilities Only                    | 20,353  | 19,803  | 19,974  | 20,383  | 51,867  | 53,713  | 55,968  | 59,194  | 64,606  | 86,032  | 130,372 | 147,589 | 165,842 | 172,711 | 178,700 | 190,300 | 200,800 | 210,500 | 219,500 | 227,700 | 235,500 | 242,600 | 249,300 | 255,400 |
| MRCA Veterans                                                                | n/a     | n/a     | n/a     | n/a     | 16,732  | 19,561  | 22,337  | 25,596  | 29,612  | 36,875  | 43,169  | 48,985  | 53,672  | 56,747  | 59,000  | 63,800  | 68,700  | 73,600  | 78,600  | 83,500  | 88,500  | 93,400  | 98,300  | 103,200 |
| DRCA Veterans                                                                | n/a     | n/a     | n/a     | n/a     | 50,223  | 50,757  | 51,388  | 52,019  | 52,588  | 54,242  | 56,341  | 57,679  | 59,342  | 60,163  | 60,600  | 61,600  | 62,600  | 63,600  | 64,500  | 65,400  | 66,100  | 66,700  | 67,200  | 67,600  |
| Total Veterans                                                               | 175,994 | 166,653 | 158,209 | 151,240 | 175,934 | 171,016 | 167,304 | 165,071 | 165,824 | 183,665 | 225,546 | 240,231 | 255,386 | 260,979 | 265,700 | 274,700 | 283,000 | 290,500 | 297,400 | 303,600 | 309,300 | 314,300 | 318,800 | 322,800 |
|                                                                              |         |         |         |         |         |         |         |         |         |         |         |         |         |         |         |         |         |         |         |         |         |         |         |         |
| Dependants :                                                                 |         |         |         |         |         |         |         |         |         |         |         |         |         |         |         |         |         |         |         |         |         |         |         |         |
| Service Pension Dependants                                                   | 83,879  | 78,716  | 73,827  | 69,174  | 64,902  | 60,631  | 56,670  | 51,329  | 47,928  | 45,071  | 42,520  | 40,216  | 37,737  | 36,536  | 35,400  | 33,200  | 31,100  | 29,100  | 27,300  | 25,600  | 24,000  | 22,400  | 21,000  | 19,700  |
| War Widow(er)s                                                               | 101,090 | 96,761  | 91,925  | 86,865  | 81,531  | 75,536  | 69,960  | 64,500  | 59,001  | 53,899  | 49,000  | 44,391  | 40,101  | 37,907  | 36,000  | 32,500  | 29,400  | 26,900  | 24,800  | 23,100  | 21,700  | 20,500  | 19,500  | 18,600  |
| Orphans                                                                      | 190     | 187     | 179     | 171     | 177     | 173     | 150     | 157     | 155     | 150     | 136     | 143     | 155     | 159     | 160     | 170     | 170     | 170     | 170     | 160     | 150     | 140     | 130     | 120     |
| Adequate Means of Support (AMS) **                                           | 449     | 431     | 419     | 408     | 398     | 382     | 367     | 355     | 331     | 320     | 304     | 290     | 274     | 264     | 260     | 260     | 250     | 250     | 240     | 240     | 230     | 230     | 220     | 210     |
| Age Pension Partners                                                         | 2,161   | 2,008   | 1,850   | 1,716   | 1,545   | 1,470   | 1,408   | 1,324   | 1,257   | 1,248   | 1,285   | 1,284   | 1,312   | 1,317   | 1,300   | 1,200   | 1,100   | 1,100   | 1,000   | 900     | 900     | 800     | 800     | 700     |
| Commonwealth Seniors Health Cards (CSHC) Dependants                          | 4,153   | 4,100   | 3,849   | 3,694   | 3,214   | 3,055   | 2,835   | 4,449   | 2,660   | 2,621   | 2,475   | 2,277   | 2,136   | 2,047   | 2,000   | 1,800   | 1,700   | 1,500   | 1,400   | 1,300   | 1,200   | 1,200   | 1,100   | 1,000   |
| Defence Force Income Support Supplement (DFISA) Dependants ***               | 7,282   | 6,974   | 6,567   | 6,228   | 5,879   | 5,811   | 5,711   | 5,460   | 5,404   | 5,540   | 5,476   | 5,515   | 0       | 0       | 0       | 0       | 0       | 0       | 0       | 0       | 0       | 0       | 0       | 0       |
| MRCA Dependants                                                              | n/a     | n/a     | n/a     | n/a     | 158     | 177     | 188     | 219     | 252     | 294     | 336     | 385     | 433     | 481     | 500     | 600     | 600     | 700     | 700     | 800     | 800     | 900     | 900     | 900     |
| Other Dependants                                                             | 411     | 425     | 530     | 590     | 2,607   | 2,513   | 2,526   | 2,477   | 2,671   | 2,860   | 4,375   | 4,716   | 4,922   | 5,061   | 5,100   | 5,500   | 5,900   | 6,200   | 6,400   | 6,700   | 6,900   | 7,000   | 7,100   | 7,100   |
| Total Overlap Between Dependant Categories                                   | 4,230   | 4,036   | 3,766   | 3,513   | 3,028   | 2,827   | 2,659   | 3,050   | 2,301   | 2,240   | 2,101   | 1,972   | 1,012   | 948     | 900     | 800     | 700     | 600     | 600     | 500     | 500     | 400     | 400     | 400     |
| Total Dependants                                                             | 195,385 | 185,566 | 175,380 | 165,333 | 157,383 | 146,921 | 137,156 | 127,220 | 117,358 | 109,760 | 103,806 | 97,245  | 86,058  | 82,824  | 79,900  | 74,400  | 69,500  | 65,300  | 61,600  | 58,300  | 55,400  | 52,700  | 50,300  | 48,000  |
|                                                                              |         |         |         |         |         |         |         |         |         |         |         |         |         |         |         |         |         |         |         |         |         |         |         |         |
| Total Veterans and Total Dependants Overlap                                  | 3,564   | 3,290   | 2,968   | 2,693   | 1,590   | 1,366   | 1,172   | 1,006   | 894     | 844     | 1,042   | 1,066   | 963     | 946     | 1,000   | 1,000   | 1,000   | 1,100   | 1,100   | 1,100   | 1,200   | 1,200   | 1,300   | 1,300   |
|                                                                              |         |         |         |         |         |         |         |         |         |         |         |         |         |         |         |         |         |         |         |         |         |         |         |         |
| Nett Total Clients ****                                                      | 367,815 | 348,929 | 330,621 | 313,880 | 331,727 | 316,571 | 303,288 | 291,285 | 282,314 | 292,674 | 328,310 | 336,410 | 340,481 | 342,857 | 344,600 | 348,100 | 351,500 | 354,800 | 357,900 | 360,800 | 363,500 | 365,900 | 367,800 | 369,500 |

## DVA PROJECTED BENEFICIARY NUMBERS WITH ACTUALS TO 31 DECEMBER 2022 - AUSTRALIA

Executive Summary of DVA Beneficiaries in Receipt of Pension(s), Allowance(s) or Health Care

| BENEFICIARY CATEGORY                                      |              |              |              |              |              |              | ACTUA        | l data       |              |              |              |              |              |                                         |              |              |              |              | FORECAS      | ST DATA      |              |              |              | I            |
|-----------------------------------------------------------|--------------|--------------|--------------|--------------|--------------|--------------|--------------|--------------|--------------|--------------|--------------|--------------|--------------|-----------------------------------------|--------------|--------------|--------------|--------------|--------------|--------------|--------------|--------------|--------------|--------------|
| (Subsets of Net Total Beneficaries on Previous Page)      | June<br>2010 | June<br>2011 | June<br>2012 | June<br>2013 | June<br>2014 | June<br>2015 | June<br>2016 | June<br>2017 | June<br>2018 | June<br>2019 | June<br>2020 | June<br>2021 | June<br>2022 | Dec<br>2022                             | June<br>2023 | June<br>2024 | June<br>2025 | June<br>2026 | June<br>2027 | June<br>2028 | June<br>2029 | June<br>2030 | June<br>2031 | June<br>2032 |
| Health Treatment Card Holders :                           | 2010         | 2011         | 2012         | 2013         | 2014         | 2015         | 2010         | 2017         | 2010         | 2019         | 2020         | 2021         | 2022         | 2022                                    | 2023         | 2024         | 2025         | 2020         | 2027         | 2020         | 2029         | 2030         | 2031         | 2032         |
| Gold Cards                                                | 207,945      | 196,619      | 185,031      | 174,168      | 163,578      | 153,033      | 143,635      | 135,263      | 128,517      | 122,536      | 117,072      | 112,146      | 107,665      | 105,603                                 | 103,800      | 100,200      | 97,300       | 95,000       | 93,200       | 91,800       | 90,600       | 89,700       | 88,900       | 88,200       |
| White Cards                                               | 49,621       | 48,986       | 48,769       | 49,013       | 53,984       | 55,148       | 56,610       | 58,705       | 62,450       | 84,624       | 133,539      | 151,019      | 168,540      | 174,784                                 | 180,200      | 190,500      | 199,700      | 208,000      | 215,500      | 222,300      | 228,400      | 233,900      | 238,900      | 243,300      |
| Total Health Treatment Cards                              | 257,566      | 245,605      | 233,800      | 223,181      | 217,562      | 208,181      | 200,245      | 193,968      | 190,967      | 207,160      | 250,611      | 263,165      | 276,205      | 280,387                                 | 284,000      | 290,700      | 297,000      | 303,100      | 308,800      | 314,100      | 319,100      | 323,700      | 327,800      | 331,500      |
|                                                           |              |              |              |              |              |              |              |              |              |              |              |              |              |                                         |              |              |              |              |              |              |              |              |              |              |
| Repatriation Pharmaceutical Benefits Cards (Orange Cards) | 10,614       | 9,293        | 7,996        | 6,817        | 5,744        | 4,709        | 3,799        | 3,024        | 2,315        | 1,774        | 1,330        | 981          | 659          | 548                                     | 500          | 300          | 200          | 100          | 100          | 0            | 0            | 0            | 0            | 0            |
| Other Income Support Categories:                          |              |              |              |              |              |              |              |              |              |              |              |              |              |                                         |              |              |              |              |              |              |              |              | 1            |              |
| Income Support Supplement                                 | 77,584       | 73,970       | 69,989       | 65,730       | 61,463       | 56,725       | 52,292       | 47,036       | 42,464       | 38,403       | 34,571       | 30,984       | 27,730       | 26,184                                  | 24,800       | 22,200       | 20,100       | 18,200       | 16,700       | 15,400       | 14,400       | 13,500       | 12,700       | 12,000       |
| Age Pensioners                                            | 5,167        | 4,779        | 4,412        | 4,121        | 3,833        | 3,658        | 3,538        | 3,380        | 3,225        | 3,338        | 3,379        | 3,427        | 3,638        | 3,717                                   | 3,700        | 3,600        | 3,600        | 3,500        | 3,500        | 3,500        | 3,400        | 3,400        | 3,300        | 3,300        |
| Commonwealth Seniors Health Cards (CSHC)                  | 7,269        | 7,014        | 6,428        | 6,069        | 5,150        | 4,698        | 4,321        | 7,222        | 4,098        | 4,092        | 3,954        | 3,670        | 3,549        | 3,484                                   | 3,400        | 3,200        | 3,000        | 2,900        | 2,700        | 2,600        | 2,400        | 2,300        | 2,200        | 2,100        |
| Defence Force Income Support Supplement (DFISA) (a)       | 18,678       | 17,941       | 17,050       | 16,159       | 15,447       | 15,192       | 14,784       | 14,174       | 13,933       | 14,328       | 14,212       | 14,270       | 0            | 0                                       | 0            | 0            | 0            | 0            | 0            | 0            | 0            | 0            | 0            | 0            |
| Total Income Support Beneficiaries (b)                    | 283,823      | 267,297      | 250,472      | 234,603      | 219,153      | 204,180      | 190,423      | 176,232      | 161,184      | 151,543      | 142,222      | 133,682      | 114,135      | 110,246                                 | 106,500      | 99,300       | 92,700       | 86,800       | 81,300       | 76,300       | 71,600       | 67,100       | 62,900       | 58,800       |
| Total Disability Compensation Beneficiaries (c)           |              |              |              |              |              |              | 162,247      |              | ••••••       |              |              |              |              | *************************************** |              |              |              |              |              | 91,000       | 87,900       | 85,000       | 82,200       |              |