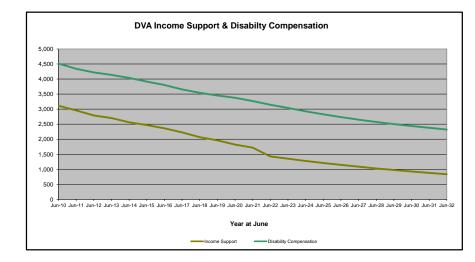

## DVA PROJECTED BENEFICIARY NUMBERS WITH ACTUALS TO 31 DECEMBER 2022 - AUSTRALIA

Executive Summary of DVA Beneficiaries in Receipt of Pension(s), Allowance(s) or Health Care

| BENEFICIARY CATEGORY                                      |              |              |              |              |              |              | ACTUA        | l data       |              |              |              |              |              |                                         |              |              |              |              | FORECAS      | ST DATA      |              |              |              | I            |
|-----------------------------------------------------------|--------------|--------------|--------------|--------------|--------------|--------------|--------------|--------------|--------------|--------------|--------------|--------------|--------------|-----------------------------------------|--------------|--------------|--------------|--------------|--------------|--------------|--------------|--------------|--------------|--------------|
| (Subsets of Net Total Beneficaries on Previous Page)      | June<br>2010 | June<br>2011 | June<br>2012 | June<br>2013 | June<br>2014 | June<br>2015 | June<br>2016 | June<br>2017 | June<br>2018 | June<br>2019 | June<br>2020 | June<br>2021 | June<br>2022 | Dec<br>2022                             | June<br>2023 | June<br>2024 | June<br>2025 | June<br>2026 | June<br>2027 | June<br>2028 | June<br>2029 | June<br>2030 | June<br>2031 | June<br>2032 |
| Health Treatment Card Holders :                           | 2010         | 2011         | 2012         | 2013         | 2014         | 2015         | 2010         | 2017         | 2010         | 2019         | 2020         | 2021         | 2022         | 2022                                    | 2023         | 2024         | 2025         | 2020         | 2027         | 2020         | 2029         | 2030         | 2031         | 2032         |
| Gold Cards                                                | 207,945      | 196,619      | 185,031      | 174,168      | 163,578      | 153,033      | 143,635      | 135,263      | 128,517      | 122,536      | 117,072      | 112,146      | 107,665      | 105,603                                 | 103,800      | 100,200      | 97,300       | 95,000       | 93,200       | 91,800       | 90,600       | 89,700       | 88,900       | 88,200       |
| White Cards                                               | 49,621       | 48,986       | 48,769       | 49,013       | 53,984       | 55,148       | 56,610       | 58,705       | 62,450       | 84,624       | 133,539      | 151,019      | 168,540      | 174,784                                 | 180,200      | 190,500      | 199,700      | 208,000      | 215,500      | 222,300      | 228,400      | 233,900      | 238,900      | 243,300      |
| Total Health Treatment Cards                              | 257,566      | 245,605      | 233,800      | 223,181      | 217,562      | 208,181      | 200,245      | 193,968      | 190,967      | 207,160      | 250,611      | 263,165      | 276,205      | 280,387                                 | 284,000      | 290,700      | 297,000      | 303,100      | 308,800      | 314,100      | 319,100      | 323,700      | 327,800      | 331,500      |
|                                                           |              |              |              |              |              |              |              |              |              |              |              |              |              |                                         |              |              |              |              |              |              |              |              |              |              |
| Repatriation Pharmaceutical Benefits Cards (Orange Cards) | 10,614       | 9,293        | 7,996        | 6,817        | 5,744        | 4,709        | 3,799        | 3,024        | 2,315        | 1,774        | 1,330        | 981          | 659          | 548                                     | 500          | 300          | 200          | 100          | 100          | 0            | 0            | 0            | 0            | 0            |
| Other Income Support Categories:                          |              |              |              |              |              |              |              |              |              |              |              |              |              |                                         |              |              |              |              |              |              |              |              | 1            |              |
| Income Support Supplement                                 | 77,584       | 73,970       | 69,989       | 65,730       | 61,463       | 56,725       | 52,292       | 47,036       | 42,464       | 38,403       | 34,571       | 30,984       | 27,730       | 26,184                                  | 24,800       | 22,200       | 20,100       | 18,200       | 16,700       | 15,400       | 14,400       | 13,500       | 12,700       | 12,000       |
| Age Pensioners                                            | 5,167        | 4,779        | 4,412        | 4,121        | 3,833        | 3,658        | 3,538        | 3,380        | 3,225        | 3,338        | 3,379        | 3,427        | 3,638        | 3,717                                   | 3,700        | 3,600        | 3,600        | 3,500        | 3,500        | 3,500        | 3,400        | 3,400        | 3,300        | 3,300        |
| Commonwealth Seniors Health Cards (CSHC)                  | 7,269        | 7,014        | 6,428        | 6,069        | 5,150        | 4,698        | 4,321        | 7,222        | 4,098        | 4,092        | 3,954        | 3,670        | 3,549        | 3,484                                   | 3,400        | 3,200        | 3,000        | 2,900        | 2,700        | 2,600        | 2,400        | 2,300        | 2,200        | 2,100        |
| Defence Force Income Support Supplement (DFISA) (a)       | 18,678       | 17,941       | 17,050       | 16,159       | 15,447       | 15,192       | 14,784       | 14,174       | 13,933       | 14,328       | 14,212       | 14,270       | 0            | 0                                       | 0            | 0            | 0            | 0            | 0            | 0            | 0            | 0            | 0            | 0            |
| Total Income Support Beneficiaries (b)                    | 283,823      | 267,297      | 250,472      | 234,603      | 219,153      | 204,180      | 190,423      | 176,232      | 161,184      | 151,543      | 142,222      | 133,682      | 114,135      | 110,246                                 | 106,500      | 99,300       | 92,700       | 86,800       | 81,300       | 76,300       | 71,600       | 67,100       | 62,900       | 58,800       |
| Total Disability Compensation Beneficiaries (c)           |              |              |              |              |              |              | 162,247      |              | ••••••       |              |              |              |              | *************************************** |              |              |              |              |              | 91,000       | 87,900       | 85,000       | 82,200       |              |