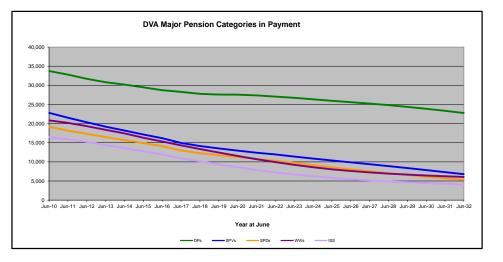

## DVA PROJECTED BENEFICIARY NUMBERS WITH ACTUALS TO 31 DECEMBER 2022 - AUSTRALIA

Executive Summary of DVA Beneficiaries in Receipt of Pension(s), Allowance(s) or Health Care

| BENEFICIARY CATEGORY                                      |              |              |              |              |              |              | ACTUA        | l data       |              |              |              |              |              |                                         |              |              |              |              | FORECAS      | ST DATA      |              |              |              | I            |
|-----------------------------------------------------------|--------------|--------------|--------------|--------------|--------------|--------------|--------------|--------------|--------------|--------------|--------------|--------------|--------------|-----------------------------------------|--------------|--------------|--------------|--------------|--------------|--------------|--------------|--------------|--------------|--------------|
| (Subsets of Net Total Beneficaries on Previous Page)      | June<br>2010 | June<br>2011 | June<br>2012 | June<br>2013 | June<br>2014 | June<br>2015 | June<br>2016 | June<br>2017 | June<br>2018 | June<br>2019 | June<br>2020 | June<br>2021 | June<br>2022 | Dec<br>2022                             | June<br>2023 | June<br>2024 | June<br>2025 | June<br>2026 | June<br>2027 | June<br>2028 | June<br>2029 | June<br>2030 | June<br>2031 | June<br>2032 |
| Health Treatment Card Holders :                           | 2010         | 2011         | 2012         | 2013         | 2014         | 2015         | 2010         | 2017         | 2010         | 2019         | 2020         | 2021         | 2022         | 2022                                    | 2023         | 2024         | 2025         | 2020         | 2027         | 2020         | 2029         | 2030         | 2031         | 2032         |
| Gold Cards                                                | 207,945      | 196,619      | 185,031      | 174,168      | 163,578      | 153,033      | 143,635      | 135,263      | 128,517      | 122,536      | 117,072      | 112,146      | 107,665      | 105,603                                 | 103,800      | 100,200      | 97,300       | 95,000       | 93,200       | 91,800       | 90,600       | 89,700       | 88,900       | 88,200       |
| White Cards                                               | 49,621       | 48,986       | 48,769       | 49,013       | 53,984       | 55,148       | 56,610       | 58,705       | 62,450       | 84,624       | 133,539      | 151,019      | 168,540      | 174,784                                 | 180,200      | 190,500      | 199,700      | 208,000      | 215,500      | 222,300      | 228,400      | 233,900      | 238,900      | 243,300      |
| Total Health Treatment Cards                              | 257,566      | 245,605      | 233,800      | 223,181      | 217,562      | 208,181      | 200,245      | 193,968      | 190,967      | 207,160      | 250,611      | 263,165      | 276,205      | 280,387                                 | 284,000      | 290,700      | 297,000      | 303,100      | 308,800      | 314,100      | 319,100      | 323,700      | 327,800      | 331,500      |
|                                                           |              |              |              |              |              |              |              |              |              |              |              |              |              |                                         |              |              |              |              |              |              |              |              |              |              |
| Repatriation Pharmaceutical Benefits Cards (Orange Cards) | 10,614       | 9,293        | 7,996        | 6,817        | 5,744        | 4,709        | 3,799        | 3,024        | 2,315        | 1,774        | 1,330        | 981          | 659          | 548                                     | 500          | 300          | 200          | 100          | 100          | 0            | 0            | 0            | 0            | 0            |
| Other Income Support Categories:                          |              |              |              |              |              |              |              |              |              |              |              |              |              |                                         |              |              |              |              |              |              |              |              | 1            |              |
| Income Support Supplement                                 | 77,584       | 73,970       | 69,989       | 65,730       | 61,463       | 56,725       | 52,292       | 47,036       | 42,464       | 38,403       | 34,571       | 30,984       | 27,730       | 26,184                                  | 24,800       | 22,200       | 20,100       | 18,200       | 16,700       | 15,400       | 14,400       | 13,500       | 12,700       | 12,000       |
| Age Pensioners                                            | 5,167        | 4,779        | 4,412        | 4,121        | 3,833        | 3,658        | 3,538        | 3,380        | 3,225        | 3,338        | 3,379        | 3,427        | 3,638        | 3,717                                   | 3,700        | 3,600        | 3,600        | 3,500        | 3,500        | 3,500        | 3,400        | 3,400        | 3,300        | 3,300        |
| Commonwealth Seniors Health Cards (CSHC)                  | 7,269        | 7,014        | 6,428        | 6,069        | 5,150        | 4,698        | 4,321        | 7,222        | 4,098        | 4,092        | 3,954        | 3,670        | 3,549        | 3,484                                   | 3,400        | 3,200        | 3,000        | 2,900        | 2,700        | 2,600        | 2,400        | 2,300        | 2,200        | 2,100        |
| Defence Force Income Support Supplement (DFISA) (a)       | 18,678       | 17,941       | 17,050       | 16,159       | 15,447       | 15,192       | 14,784       | 14,174       | 13,933       | 14,328       | 14,212       | 14,270       | 0            | 0                                       | 0            | 0            | 0            | 0            | 0            | 0            | 0            | 0            | 0            | 0            |
| Total Income Support Beneficiaries (b)                    | 283,823      | 267,297      | 250,472      | 234,603      | 219,153      | 204,180      | 190,423      | 176,232      | 161,184      | 151,543      | 142,222      | 133,682      | 114,135      | 110,246                                 | 106,500      | 99,300       | 92,700       | 86,800       | 81,300       | 76,300       | 71,600       | 67,100       | 62,900       | 58,800       |
| Total Disability Compensation Beneficiaries (c)           |              |              |              |              |              |              | 162,247      |              | ••••••       |              |              |              |              | *************************************** |              |              |              |              |              | 91,000       | 87,900       | 85,000       | 82,200       |              |