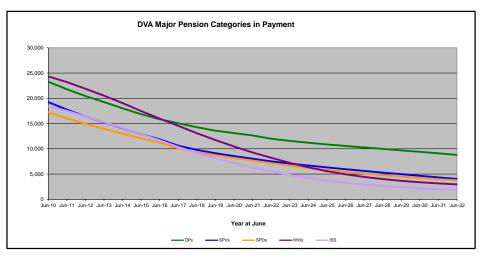

#### Executive Summary of DVA Beneficiaries in Receipt of Pension(s), Allowance(s) or Health Care

| BENEFICIARY CATEGORY                                                         |         |         |         |         |         | ACTUA   | L DATA  |         |         |         |         |         |         |         |         |         |         |         | FORECA  | ST DATA | 1       |         |         |         |
|------------------------------------------------------------------------------|---------|---------|---------|---------|---------|---------|---------|---------|---------|---------|---------|---------|---------|---------|---------|---------|---------|---------|---------|---------|---------|---------|---------|---------|
|                                                                              | June    | Dec     | June    |
|                                                                              | 2010    | 2011    | 2012    | 2013    | 2014    | 2015    | 2016    | 2017    | 2018    | 2019    | 2020    | 2021    | 2022    | 2022    | 2023    | 2024    | 2025    | 2026    | 2027    | 2028    | 2029    | 2030    | 2031    | 2032    |
|                                                                              |         |         |         |         |         |         |         |         |         |         |         |         |         |         |         |         |         |         |         |         |         |         |         |         |
| Veterans :                                                                   |         |         |         |         |         |         |         |         |         |         |         |         |         |         |         |         |         |         |         |         |         |         |         |         |
| Disability Compensation Payment Recipients*                                  | 122,355 | 116,498 | 110,644 | 105,705 | 101,059 | 96,493  | 92,374  | 88,974  | 85,811  | 83,363  | 81,918  | 80,252  | 77,967  | 77,025  | 76,100  | 74,200  | 72,400  | 70,800  | 69,200  | 67,600  | 65,900  | 64,200  | 62,400  | 60,600  |
| Age Pension Veterans (Included Above)                                        | 3,006   | 2,771   | 2,562   | 2,405   | 2,244   | 2,151   | 2,097   | 2,026   | 1,940   | 2,058   | 2,096   | 2,148   | 2,335   | 2,400   | 2,400   | 2,400   | 2,400   | 2,400   | 2,500   | 2,500   | 2,500   | 2,500   | 2,500   | 2,500   |
| Service Pension Veterans                                                     | 95,363  | 88,652  | 82,229  | 76,523  | 71,266  | 66,016  | 61,504  | 55,641  | 52,011  | 48,958  | 46,244  | 43,844  | 41,481  | 40,325  | 39,200  | 37,000  | 35,000  | 33,000  | 31,100  | 29,200  | 27,400  | 25,500  | 23,600  | 21,800  |
| Disability Compensation Payment Recipient & Service Pension Veteran Overlap* | 62,077  | 58,300  | 54,638  | 51,371  | 48,307  | 45,206  | 42,542  | 38,738  | 36,604  | 34,688  | 32,988  | 31,454  | 29,904  | 29,082  | 28,300  | 26,800  | 25,300  | 23,900  | 22,400  | 20,900  | 19,500  | 18,000  | 16,500  | 15,000  |
| Treatment Cards, Allowances or Accepted Disabilities Only                    | 20,353  | 19,803  | 19,974  | 20,383  | 51,867  | 53,713  | 55,968  | 59,194  | 64,606  | 86,032  | 130,372 | 147,589 | 165,842 | 172,711 | 178,700 | 190,300 | 200,800 | 210,500 | 219,500 | 227,700 | 235,500 | 242,600 | 249,300 | 255,400 |
| MRCA Veterans                                                                | n/a     | n/a     | n/a     | n/a     | 16,732  | 19,561  | 22,337  | 25,596  | 29,612  | 36,875  | 43,169  | 48,985  | 53,672  | 56,747  | 59,000  | 63,800  | 68,700  | 73,600  | 78,600  | 83,500  | 88,500  | 93,400  | 98,300  | 103,200 |
| DRCA Veterans                                                                | n/a     | n/a     | n/a     | n/a     | 50,223  | 50,757  | 51,388  | 52,019  | 52,588  | 54,242  | 56,341  | 57,679  | 59,342  | 60,163  | 60,600  | 61,600  | 62,600  | 63,600  | 64,500  | 65,400  | 66,100  | 66,700  | 67,200  | 67,600  |
| Total Veterans                                                               | 175,994 | 166,653 | 158,209 | 151,240 | 175,934 | 171,016 | 167,304 | 165,071 | 165,824 | 183,665 | 225,546 | 240,231 | 255,386 | 260,979 | 265,700 | 274,700 | 283,000 | 290,500 | 297,400 | 303,600 | 309,300 | 314,300 | 318,800 | 322,800 |
|                                                                              |         |         |         |         |         |         |         |         |         |         |         |         |         |         |         |         |         |         |         |         |         |         |         |         |
| Dependants :                                                                 |         |         |         |         |         |         |         |         |         |         |         |         |         |         |         |         |         |         |         |         |         |         |         |         |
| Service Pension Dependants                                                   | 83,879  | 78,716  | 73,827  | 69,174  | 64,902  | 60,631  | 56,670  | 51,329  | 47,928  | 45,071  | 42,520  | 40,216  | 37,737  | 36,536  | 35,400  | 33,200  | 31,100  | 29,100  | 27,300  | 25,600  | 24,000  | 22,400  | 21,000  | 19,700  |
| War Widow(er)s                                                               | 101,090 | 96,761  | 91,925  | 86,865  | 81,531  | 75,536  | 69,960  | 64,500  | 59,001  | 53,899  | 49,000  | 44,391  | 40,101  | 37,907  | 36,000  | 32,500  | 29,400  | 26,900  | 24,800  | 23,100  | 21,700  | 20,500  | 19,500  | 18,600  |
| Orphans                                                                      | 190     | 187     | 179     | 171     | 177     | 173     | 150     | 157     | 155     | 150     | 136     | 143     | 155     | 159     | 160     | 170     | 170     | 170     | 170     | 160     | 150     | 140     | 130     | 120     |
| Adequate Means of Support (AMS) **                                           | 449     | 431     | 419     | 408     | 398     | 382     | 367     | 355     | 331     | 320     | 304     | 290     | 274     | 264     | 260     | 260     | 250     | 250     | 240     | 240     | 230     | 230     | 220     | 210     |
| Age Pension Partners                                                         | 2,161   | 2,008   | 1,850   | 1,716   | 1,545   | 1,470   | 1,408   | 1,324   | 1,257   | 1,248   | 1,285   | 1,284   | 1,312   | 1,317   | 1,300   | 1,200   | 1,100   | 1,100   | 1,000   | 900     | 900     | 800     | 800     | 700     |
| Commonwealth Seniors Health Cards (CSHC) Dependants                          | 4,153   | 4,100   | 3,849   | 3,694   | 3,214   | 3,055   | 2,835   | 4,449   | 2,660   | 2,621   | 2,475   | 2,277   | 2,136   | 2,047   | 2,000   | 1,800   | 1,700   | 1,500   | 1,400   | 1,300   | 1,200   | 1,200   | 1,100   | 1,000   |
| Defence Force Income Support Supplement (DFISA) Dependants ***               | 7,282   | 6,974   | 6,567   | 6,228   | 5,879   | 5,811   | 5,711   | 5,460   | 5,404   | 5,540   | 5,476   | 5,515   | 0       | 0       | 0       | 0       | 0       | 0       | 0       | 0       | 0       | 0       | 0       | 0       |
| MRCA Dependants                                                              | n/a     | n/a     | n/a     | n/a     | 158     | 177     | 188     | 219     | 252     | 294     | 336     | 385     | 433     | 481     | 500     | 600     | 600     | 700     | 700     | 800     | 800     | 900     | 900     | 900     |
| Other Dependants                                                             | 411     | 425     | 530     | 590     | 2,607   | 2,513   | 2,526   | 2,477   | 2,671   | 2,860   | 4,375   | 4,716   | 4,922   | 5,061   | 5,100   | 5,500   | 5,900   | 6,200   | 6,400   | 6,700   | 6,900   | 7,000   | 7,100   | 7,100   |
| Total Overlap Between Dependant Categories                                   | 4,230   | 4,036   | 3,766   | 3,513   | 3,028   | 2,827   | 2,659   | 3,050   | 2,301   | 2,240   | 2,101   | 1,972   | 1,012   | 948     | 900     | 800     | 700     | 600     | 600     | 500     | 500     | 400     | 400     | 400     |
| Total Dependants                                                             | 195,385 | 185,566 | 175,380 | 165,333 | 157,383 | 146,921 | 137,156 | 127,220 | 117,358 | 109,760 | 103,806 | 97,245  | 86,058  | 82,824  | 79,900  | 74,400  | 69,500  | 65,300  | 61,600  | 58,300  | 55,400  | 52,700  | 50,300  | 48,000  |
|                                                                              |         |         |         |         |         |         |         |         |         |         |         |         |         |         |         |         |         |         |         |         |         |         |         |         |
| Total Veterans and Total Dependants Overlap                                  | 3,564   | 3,290   | 2,968   | 2,693   | 1,590   | 1,366   | 1,172   | 1,006   | 894     | 844     | 1,042   | 1,066   | 963     | 946     | 1,000   | 1,000   | 1,000   | 1,100   | 1,100   | 1,100   | 1,200   | 1,200   | 1,300   | 1,300   |
|                                                                              |         |         |         |         |         |         |         |         |         |         |         |         |         |         |         |         |         |         |         |         |         |         |         |         |
| Nett Total Clients ****                                                      | 367,815 | 348,929 | 330,621 | 313,880 | 331,727 | 316,571 | 303,288 | 291,285 | 282,314 | 292,674 | 328,310 | 336,410 | 340,481 | 342,857 | 344,600 | 348,100 | 351,500 | 354,800 | 357,900 | 360,800 | 363,500 | 365,900 | 367,800 | 369,500 |

## DVA PROJECTED BENEFICIARY NUMBERS WITH ACTUALS TO 31 DECEMBER 2022 - AUSTRALIA

Executive Summary of DVA Beneficiaries in Receipt of Pension(s), Allowance(s) or Health Care

| BENEFICIARY CATEGORY                                      |              |              |              |              |              |              | ACTUA        | l data       |              |              |              |              |              |                                         |              |              |              |              | FORECAS      | ST DATA      |              |              |              | I            |
|-----------------------------------------------------------|--------------|--------------|--------------|--------------|--------------|--------------|--------------|--------------|--------------|--------------|--------------|--------------|--------------|-----------------------------------------|--------------|--------------|--------------|--------------|--------------|--------------|--------------|--------------|--------------|--------------|
| (Subsets of Net Total Beneficaries on Previous Page)      | June<br>2010 | June<br>2011 | June<br>2012 | June<br>2013 | June<br>2014 | June<br>2015 | June<br>2016 | June<br>2017 | June<br>2018 | June<br>2019 | June<br>2020 | June<br>2021 | June<br>2022 | Dec<br>2022                             | June<br>2023 | June<br>2024 | June<br>2025 | June<br>2026 | June<br>2027 | June<br>2028 | June<br>2029 | June<br>2030 | June<br>2031 | June<br>2032 |
| Health Treatment Card Holders :                           | 2010         | 2011         | 2012         | 2013         | 2014         | 2015         | 2010         | 2017         | 2010         | 2019         | 2020         | 2021         | 2022         | 2022                                    | 2023         | 2024         | 2025         | 2020         | 2027         | 2020         | 2029         | 2030         | 2031         | 2032         |
| Gold Cards                                                | 207,945      | 196,619      | 185,031      | 174,168      | 163,578      | 153,033      | 143,635      | 135,263      | 128,517      | 122,536      | 117,072      | 112,146      | 107,665      | 105,603                                 | 103,800      | 100,200      | 97,300       | 95,000       | 93,200       | 91,800       | 90,600       | 89,700       | 88,900       | 88,200       |
| White Cards                                               | 49,621       | 48,986       | 48,769       | 49,013       | 53,984       | 55,148       | 56,610       | 58,705       | 62,450       | 84,624       | 133,539      | 151,019      | 168,540      | 174,784                                 | 180,200      | 190,500      | 199,700      | 208,000      | 215,500      | 222,300      | 228,400      | 233,900      | 238,900      | 243,300      |
| Total Health Treatment Cards                              | 257,566      | 245,605      | 233,800      | 223,181      | 217,562      | 208,181      | 200,245      | 193,968      | 190,967      | 207,160      | 250,611      | 263,165      | 276,205      | 280,387                                 | 284,000      | 290,700      | 297,000      | 303,100      | 308,800      | 314,100      | 319,100      | 323,700      | 327,800      | 331,500      |
|                                                           |              |              |              |              |              |              |              |              |              |              |              |              |              |                                         |              |              |              |              |              |              |              |              |              |              |
| Repatriation Pharmaceutical Benefits Cards (Orange Cards) | 10,614       | 9,293        | 7,996        | 6,817        | 5,744        | 4,709        | 3,799        | 3,024        | 2,315        | 1,774        | 1,330        | 981          | 659          | 548                                     | 500          | 300          | 200          | 100          | 100          | 0            | 0            | 0            | 0            | 0            |
| Other Income Support Categories:                          |              |              |              |              |              |              |              |              |              |              |              |              |              |                                         |              |              |              |              |              |              |              |              | 1            |              |
| Income Support Supplement                                 | 77,584       | 73,970       | 69,989       | 65,730       | 61,463       | 56,725       | 52,292       | 47,036       | 42,464       | 38,403       | 34,571       | 30,984       | 27,730       | 26,184                                  | 24,800       | 22,200       | 20,100       | 18,200       | 16,700       | 15,400       | 14,400       | 13,500       | 12,700       | 12,000       |
| Age Pensioners                                            | 5,167        | 4,779        | 4,412        | 4,121        | 3,833        | 3,658        | 3,538        | 3,380        | 3,225        | 3,338        | 3,379        | 3,427        | 3,638        | 3,717                                   | 3,700        | 3,600        | 3,600        | 3,500        | 3,500        | 3,500        | 3,400        | 3,400        | 3,300        | 3,300        |
| Commonwealth Seniors Health Cards (CSHC)                  | 7,269        | 7,014        | 6,428        | 6,069        | 5,150        | 4,698        | 4,321        | 7,222        | 4,098        | 4,092        | 3,954        | 3,670        | 3,549        | 3,484                                   | 3,400        | 3,200        | 3,000        | 2,900        | 2,700        | 2,600        | 2,400        | 2,300        | 2,200        | 2,100        |
| Defence Force Income Support Supplement (DFISA) (a)       | 18,678       | 17,941       | 17,050       | 16,159       | 15,447       | 15,192       | 14,784       | 14,174       | 13,933       | 14,328       | 14,212       | 14,270       | 0            | 0                                       | 0            | 0            | 0            | 0            | 0            | 0            | 0            | 0            | 0            | 0            |
| Total Income Support Beneficiaries (b)                    | 283,823      | 267,297      | 250,472      | 234,603      | 219,153      | 204,180      | 190,423      | 176,232      | 161,184      | 151,543      | 142,222      | 133,682      | 114,135      | 110,246                                 | 106,500      | 99,300       | 92,700       | 86,800       | 81,300       | 76,300       | 71,600       | 67,100       | 62,900       | 58,800       |
| Total Disability Compensation Beneficiaries (c)           |              |              |              |              |              |              | 162,247      |              | ••••••       |              |              |              |              | *************************************** |              |              |              |              |              | 91,000       | 87,900       | 85,000       | 82,200       |              |