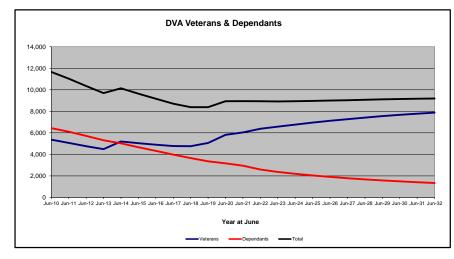

### DVA PROJECTED BENEFICIARY NUMBERS WITH ACTUALS TO 31 DECEMBER 2022 - AUSTRALIA

#### Executive Summary of DVA Beneficiaries in Receipt of Pension(s), Allowance(s) or Health Care

| BENEFICIARY CATEGORY                                                         |         |         |         |         |         | ACTUA   | L DATA  |         |         |         |         |         |         |         |         |         |         |         | FORECA  | ST DATA | 1       |         |         |         |
|------------------------------------------------------------------------------|---------|---------|---------|---------|---------|---------|---------|---------|---------|---------|---------|---------|---------|---------|---------|---------|---------|---------|---------|---------|---------|---------|---------|---------|
|                                                                              | June    | Dec     | June    |
|                                                                              | 2010    | 2011    | 2012    | 2013    | 2014    | 2015    | 2016    | 2017    | 2018    | 2019    | 2020    | 2021    | 2022    | 2022    | 2023    | 2024    | 2025    | 2026    | 2027    | 2028    | 2029    | 2030    | 2031    | 2032    |
|                                                                              |         |         |         |         |         |         |         |         |         |         |         |         |         |         |         |         |         |         |         |         |         |         |         |         |
| Veterans :                                                                   |         |         |         |         |         |         |         |         |         |         |         |         |         |         |         |         |         |         |         |         |         |         |         |         |
| Disability Compensation Payment Recipients*                                  | 122,355 | 116,498 | 110,644 | 105,705 | 101,059 | 96,493  | 92,374  | 88,974  | 85,811  | 83,363  | 81,918  | 80,252  | 77,967  | 77,025  | 76,100  | 74,200  | 72,400  | 70,800  | 69,200  | 67,600  | 65,900  | 64,200  | 62,400  | 60,600  |
| Age Pension Veterans (Included Above)                                        | 3,006   | 2,771   | 2,562   | 2,405   | 2,244   | 2,151   | 2,097   | 2,026   | 1,940   | 2,058   | 2,096   | 2,148   | 2,335   | 2,400   | 2,400   | 2,400   | 2,400   | 2,400   | 2,500   | 2,500   | 2,500   | 2,500   | 2,500   | 2,500   |
| Service Pension Veterans                                                     | 95,363  | 88,652  | 82,229  | 76,523  | 71,266  | 66,016  | 61,504  | 55,641  | 52,011  | 48,958  | 46,244  | 43,844  | 41,481  | 40,325  | 39,200  | 37,000  | 35,000  | 33,000  | 31,100  | 29,200  | 27,400  | 25,500  | 23,600  | 21,800  |
| Disability Compensation Payment Recipient & Service Pension Veteran Overlap* | 62,077  | 58,300  | 54,638  | 51,371  | 48,307  | 45,206  | 42,542  | 38,738  | 36,604  | 34,688  | 32,988  | 31,454  | 29,904  | 29,082  | 28,300  | 26,800  | 25,300  | 23,900  | 22,400  | 20,900  | 19,500  | 18,000  | 16,500  | 15,000  |
| Treatment Cards, Allowances or Accepted Disabilities Only                    | 20,353  | 19,803  | 19,974  | 20,383  | 51,867  | 53,713  | 55,968  | 59,194  | 64,606  | 86,032  | 130,372 | 147,589 | 165,842 | 172,711 | 178,700 | 190,300 | 200,800 | 210,500 | 219,500 | 227,700 | 235,500 | 242,600 | 249,300 | 255,400 |
| MRCA Veterans                                                                | n/a     | n/a     | n/a     | n/a     | 16,732  | 19,561  | 22,337  | 25,596  | 29,612  | 36,875  | 43,169  | 48,985  | 53,672  | 56,747  | 59,000  | 63,800  | 68,700  | 73,600  | 78,600  | 83,500  | 88,500  | 93,400  | 98,300  | 103,200 |
| DRCA Veterans                                                                | n/a     | n/a     | n/a     | n/a     | 50,223  | 50,757  | 51,388  | 52,019  | 52,588  | 54,242  | 56,341  | 57,679  | 59,342  | 60,163  | 60,600  | 61,600  | 62,600  | 63,600  | 64,500  | 65,400  | 66,100  | 66,700  | 67,200  | 67,600  |
| Total Veterans                                                               | 175,994 | 166,653 | 158,209 | 151,240 | 175,934 | 171,016 | 167,304 | 165,071 | 165,824 | 183,665 | 225,546 | 240,231 | 255,386 | 260,979 | 265,700 | 274,700 | 283,000 | 290,500 | 297,400 | 303,600 | 309,300 | 314,300 | 318,800 | 322,800 |
|                                                                              |         |         |         |         |         |         |         |         |         |         |         |         |         |         |         |         |         |         |         |         |         |         |         |         |
| Dependants :                                                                 |         |         |         |         |         |         |         |         |         |         |         |         |         |         |         |         |         |         |         |         |         |         |         |         |
| Service Pension Dependants                                                   | 83,879  | 78,716  | 73,827  | 69,174  | 64,902  | 60,631  | 56,670  | 51,329  | 47,928  | 45,071  | 42,520  | 40,216  | 37,737  | 36,536  | 35,400  | 33,200  | 31,100  | 29,100  | 27,300  | 25,600  | 24,000  | 22,400  | 21,000  | 19,700  |
| War Widow(er)s                                                               | 101,090 | 96,761  | 91,925  | 86,865  | 81,531  | 75,536  | 69,960  | 64,500  | 59,001  | 53,899  | 49,000  | 44,391  | 40,101  | 37,907  | 36,000  | 32,500  | 29,400  | 26,900  | 24,800  | 23,100  | 21,700  | 20,500  | 19,500  | 18,600  |
| Orphans                                                                      | 190     | 187     | 179     | 171     | 177     | 173     | 150     | 157     | 155     | 150     | 136     | 143     | 155     | 159     | 160     | 170     | 170     | 170     | 170     | 160     | 150     | 140     | 130     | 120     |
| Adequate Means of Support (AMS) **                                           | 449     | 431     | 419     | 408     | 398     | 382     | 367     | 355     | 331     | 320     | 304     | 290     | 274     | 264     | 260     | 260     | 250     | 250     | 240     | 240     | 230     | 230     | 220     | 210     |
| Age Pension Partners                                                         | 2,161   | 2,008   | 1,850   | 1,716   | 1,545   | 1,470   | 1,408   | 1,324   | 1,257   | 1,248   | 1,285   | 1,284   | 1,312   | 1,317   | 1,300   | 1,200   | 1,100   | 1,100   | 1,000   | 900     | 900     | 800     | 800     | 700     |
| Commonwealth Seniors Health Cards (CSHC) Dependants                          | 4,153   | 4,100   | 3,849   | 3,694   | 3,214   | 3,055   | 2,835   | 4,449   | 2,660   | 2,621   | 2,475   | 2,277   | 2,136   | 2,047   | 2,000   | 1,800   | 1,700   | 1,500   | 1,400   | 1,300   | 1,200   | 1,200   | 1,100   | 1,000   |
| Defence Force Income Support Supplement (DFISA) Dependants ***               | 7,282   | 6,974   | 6,567   | 6,228   | 5,879   | 5,811   | 5,711   | 5,460   | 5,404   | 5,540   | 5,476   | 5,515   | 0       | 0       | 0       | 0       | 0       | 0       | 0       | 0       | 0       | 0       | 0       | 0       |
| MRCA Dependants                                                              | n/a     | n/a     | n/a     | n/a     | 158     | 177     | 188     | 219     | 252     | 294     | 336     | 385     | 433     | 481     | 500     | 600     | 600     | 700     | 700     | 800     | 800     | 900     | 900     | 900     |
| Other Dependants                                                             | 411     | 425     | 530     | 590     | 2,607   | 2,513   | 2,526   | 2,477   | 2,671   | 2,860   | 4,375   | 4,716   | 4,922   | 5,061   | 5,100   | 5,500   | 5,900   | 6,200   | 6,400   | 6,700   | 6,900   | 7,000   | 7,100   | 7,100   |
| Total Overlap Between Dependant Categories                                   | 4,230   | 4,036   | 3,766   | 3,513   | 3,028   | 2,827   | 2,659   | 3,050   | 2,301   | 2,240   | 2,101   | 1,972   | 1,012   | 948     | 900     | 800     | 700     | 600     | 600     | 500     | 500     | 400     | 400     | 400     |
| Total Dependants                                                             | 195,385 | 185,566 | 175,380 | 165,333 | 157,383 | 146,921 | 137,156 | 127,220 | 117,358 | 109,760 | 103,806 | 97,245  | 86,058  | 82,824  | 79,900  | 74,400  | 69,500  | 65,300  | 61,600  | 58,300  | 55,400  | 52,700  | 50,300  | 48,000  |
|                                                                              |         |         |         |         |         |         |         |         |         |         |         |         |         |         |         |         |         |         |         |         |         |         |         |         |
| Total Veterans and Total Dependants Overlap                                  | 3,564   | 3,290   | 2,968   | 2,693   | 1,590   | 1,366   | 1,172   | 1,006   | 894     | 844     | 1,042   | 1,066   | 963     | 946     | 1,000   | 1,000   | 1,000   | 1,100   | 1,100   | 1,100   | 1,200   | 1,200   | 1,300   | 1,300   |
|                                                                              |         |         |         |         |         |         |         |         |         |         |         |         |         |         |         |         |         |         |         |         |         |         |         |         |
| Nett Total Clients ****                                                      | 367,815 | 348,929 | 330,621 | 313,880 | 331,727 | 316,571 | 303,288 | 291,285 | 282,314 | 292,674 | 328,310 | 336,410 | 340,481 | 342,857 | 344,600 | 348,100 | 351,500 | 354,800 | 357,900 | 360,800 | 363,500 | 365,900 | 367,800 | 369,500 |