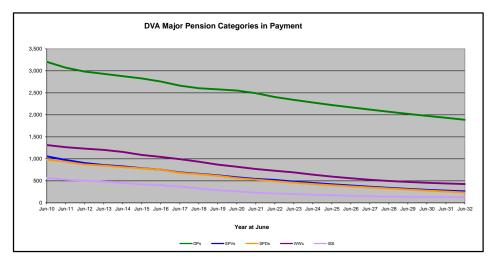

## DVA PROJECTED BENEFICIARY NUMBERS WITH ACTUALS TO 31 DECEMBER 2022 - AUSTRALIA

Executive Summary of DVA Beneficiaries in Receipt of Pension(s), Allowance(s) or Health Care

| BENEFICIARY CATEGORY                                      |              |              |              |              |              |              | ACTUA        | l data       |              |              |              |              |              |                                         |              |              |              |              | FORECAS      | ST DATA      |              |              |              | I            |
|-----------------------------------------------------------|--------------|--------------|--------------|--------------|--------------|--------------|--------------|--------------|--------------|--------------|--------------|--------------|--------------|-----------------------------------------|--------------|--------------|--------------|--------------|--------------|--------------|--------------|--------------|--------------|--------------|
| (Subsets of Net Total Beneficaries on Previous Page)      | June<br>2010 | June<br>2011 | June<br>2012 | June<br>2013 | June<br>2014 | June<br>2015 | June<br>2016 | June<br>2017 | June<br>2018 | June<br>2019 | June<br>2020 | June<br>2021 | June<br>2022 | Dec<br>2022                             | June<br>2023 | June<br>2024 | June<br>2025 | June<br>2026 | June<br>2027 | June<br>2028 | June<br>2029 | June<br>2030 | June<br>2031 | June<br>2032 |
| Health Treatment Card Holders :                           | 2010         | 2011         | 2012         | 2013         | 2014         | 2015         | 2010         | 2017         | 2010         | 2019         | 2020         | 2021         | 2022         | 2022                                    | 2023         | 2024         | 2025         | 2020         | 2027         | 2020         | 2029         | 2030         | 2031         | 2032         |
| Gold Cards                                                | 207,945      | 196,619      | 185,031      | 174,168      | 163,578      | 153,033      | 143,635      | 135,263      | 128,517      | 122,536      | 117,072      | 112,146      | 107,665      | 105,603                                 | 103,800      | 100,200      | 97,300       | 95,000       | 93,200       | 91,800       | 90,600       | 89,700       | 88,900       | 88,200       |
| White Cards                                               | 49,621       | 48,986       | 48,769       | 49,013       | 53,984       | 55,148       | 56,610       | 58,705       | 62,450       | 84,624       | 133,539      | 151,019      | 168,540      | 174,784                                 | 180,200      | 190,500      | 199,700      | 208,000      | 215,500      | 222,300      | 228,400      | 233,900      | 238,900      | 243,300      |
| Total Health Treatment Cards                              | 257,566      | 245,605      | 233,800      | 223,181      | 217,562      | 208,181      | 200,245      | 193,968      | 190,967      | 207,160      | 250,611      | 263,165      | 276,205      | 280,387                                 | 284,000      | 290,700      | 297,000      | 303,100      | 308,800      | 314,100      | 319,100      | 323,700      | 327,800      | 331,500      |
|                                                           |              |              |              |              |              |              |              |              |              |              |              |              |              |                                         |              |              |              |              |              |              |              |              |              |              |
| Repatriation Pharmaceutical Benefits Cards (Orange Cards) | 10,614       | 9,293        | 7,996        | 6,817        | 5,744        | 4,709        | 3,799        | 3,024        | 2,315        | 1,774        | 1,330        | 981          | 659          | 548                                     | 500          | 300          | 200          | 100          | 100          | 0            | 0            | 0            | 0            | 0            |
| Other Income Support Categories:                          |              |              |              |              |              |              |              |              |              |              |              |              |              |                                         |              |              |              |              |              |              |              |              | 1            |              |
| Income Support Supplement                                 | 77,584       | 73,970       | 69,989       | 65,730       | 61,463       | 56,725       | 52,292       | 47,036       | 42,464       | 38,403       | 34,571       | 30,984       | 27,730       | 26,184                                  | 24,800       | 22,200       | 20,100       | 18,200       | 16,700       | 15,400       | 14,400       | 13,500       | 12,700       | 12,000       |
| Age Pensioners                                            | 5,167        | 4,779        | 4,412        | 4,121        | 3,833        | 3,658        | 3,538        | 3,380        | 3,225        | 3,338        | 3,379        | 3,427        | 3,638        | 3,717                                   | 3,700        | 3,600        | 3,600        | 3,500        | 3,500        | 3,500        | 3,400        | 3,400        | 3,300        | 3,300        |
| Commonwealth Seniors Health Cards (CSHC)                  | 7,269        | 7,014        | 6,428        | 6,069        | 5,150        | 4,698        | 4,321        | 7,222        | 4,098        | 4,092        | 3,954        | 3,670        | 3,549        | 3,484                                   | 3,400        | 3,200        | 3,000        | 2,900        | 2,700        | 2,600        | 2,400        | 2,300        | 2,200        | 2,100        |
| Defence Force Income Support Supplement (DFISA) (a)       | 18,678       | 17,941       | 17,050       | 16,159       | 15,447       | 15,192       | 14,784       | 14,174       | 13,933       | 14,328       | 14,212       | 14,270       | 0            | 0                                       | 0            | 0            | 0            | 0            | 0            | 0            | 0            | 0            | 0            | 0            |
| Total Income Support Beneficiaries (b)                    | 283,823      | 267,297      | 250,472      | 234,603      | 219,153      | 204,180      | 190,423      | 176,232      | 161,184      | 151,543      | 142,222      | 133,682      | 114,135      | 110,246                                 | 106,500      | 99,300       | 92,700       | 86,800       | 81,300       | 76,300       | 71,600       | 67,100       | 62,900       | 58,800       |
| Total Disability Compensation Beneficiaries (c)           |              |              |              |              |              |              | 162,247      |              | ••••••       |              |              |              |              | *************************************** |              |              |              |              |              | 91,000       | 87,900       | 85,000       | 82,200       |              |