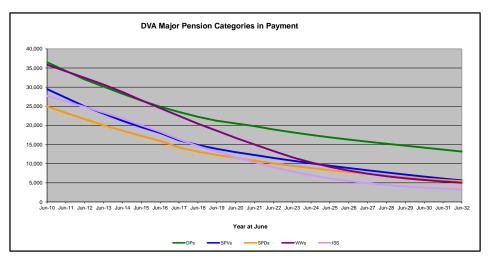

#### Executive Summary of DVA Beneficiaries in Receipt of Pension(s), Allowance(s) or Health Care

| BENEFICIARY CATEGORY                                                         |         |         |         |         |         | ACTUA   | L DATA  |         |         |         |         |         |         |         |         |         |         |         | FORECA  | ST DATA | 1       |         |         |         |
|------------------------------------------------------------------------------|---------|---------|---------|---------|---------|---------|---------|---------|---------|---------|---------|---------|---------|---------|---------|---------|---------|---------|---------|---------|---------|---------|---------|---------|
|                                                                              | June    | Dec     | June    |
|                                                                              | 2010    | 2011    | 2012    | 2013    | 2014    | 2015    | 2016    | 2017    | 2018    | 2019    | 2020    | 2021    | 2022    | 2022    | 2023    | 2024    | 2025    | 2026    | 2027    | 2028    | 2029    | 2030    | 2031    | 2032    |
|                                                                              |         |         |         |         |         |         |         |         |         |         |         |         |         |         |         |         |         |         |         |         |         |         |         |         |
| Veterans :                                                                   |         |         |         |         |         |         |         |         |         |         |         |         |         |         |         |         |         |         |         |         |         |         |         |         |
| Disability Compensation Payment Recipients*                                  | 122,355 | 116,498 | 110,644 | 105,705 | 101,059 | 96,493  | 92,374  | 88,974  | 85,811  | 83,363  | 81,918  | 80,252  | 77,967  | 77,025  | 76,100  | 74,200  | 72,400  | 70,800  | 69,200  | 67,600  | 65,900  | 64,200  | 62,400  | 60,600  |
| Age Pension Veterans (Included Above)                                        | 3,006   | 2,771   | 2,562   | 2,405   | 2,244   | 2,151   | 2,097   | 2,026   | 1,940   | 2,058   | 2,096   | 2,148   | 2,335   | 2,400   | 2,400   | 2,400   | 2,400   | 2,400   | 2,500   | 2,500   | 2,500   | 2,500   | 2,500   | 2,500   |
| Service Pension Veterans                                                     | 95,363  | 88,652  | 82,229  | 76,523  | 71,266  | 66,016  | 61,504  | 55,641  | 52,011  | 48,958  | 46,244  | 43,844  | 41,481  | 40,325  | 39,200  | 37,000  | 35,000  | 33,000  | 31,100  | 29,200  | 27,400  | 25,500  | 23,600  | 21,800  |
| Disability Compensation Payment Recipient & Service Pension Veteran Overlap* | 62,077  | 58,300  | 54,638  | 51,371  | 48,307  | 45,206  | 42,542  | 38,738  | 36,604  | 34,688  | 32,988  | 31,454  | 29,904  | 29,082  | 28,300  | 26,800  | 25,300  | 23,900  | 22,400  | 20,900  | 19,500  | 18,000  | 16,500  | 15,000  |
| Treatment Cards, Allowances or Accepted Disabilities Only                    | 20,353  | 19,803  | 19,974  | 20,383  | 51,867  | 53,713  | 55,968  | 59,194  | 64,606  | 86,032  | 130,372 | 147,589 | 165,842 | 172,711 | 178,700 | 190,300 | 200,800 | 210,500 | 219,500 | 227,700 | 235,500 | 242,600 | 249,300 | 255,400 |
| MRCA Veterans                                                                | n/a     | n/a     | n/a     | n/a     | 16,732  | 19,561  | 22,337  | 25,596  | 29,612  | 36,875  | 43,169  | 48,985  | 53,672  | 56,747  | 59,000  | 63,800  | 68,700  | 73,600  | 78,600  | 83,500  | 88,500  | 93,400  | 98,300  | 103,200 |
| DRCA Veterans                                                                | n/a     | n/a     | n/a     | n/a     | 50,223  | 50,757  | 51,388  | 52,019  | 52,588  | 54,242  | 56,341  | 57,679  | 59,342  | 60,163  | 60,600  | 61,600  | 62,600  | 63,600  | 64,500  | 65,400  | 66,100  | 66,700  | 67,200  | 67,600  |
| Total Veterans                                                               | 175,994 | 166,653 | 158,209 | 151,240 | 175,934 | 171,016 | 167,304 | 165,071 | 165,824 | 183,665 | 225,546 | 240,231 | 255,386 | 260,979 | 265,700 | 274,700 | 283,000 | 290,500 | 297,400 | 303,600 | 309,300 | 314,300 | 318,800 | 322,800 |
|                                                                              |         |         |         |         |         |         |         |         |         |         |         |         |         |         |         |         |         |         |         |         |         |         |         |         |
| Dependants :                                                                 |         |         |         |         |         |         |         |         |         |         |         |         |         |         |         |         |         |         |         |         |         |         |         |         |
| Service Pension Dependants                                                   | 83,879  | 78,716  | 73,827  | 69,174  | 64,902  | 60,631  | 56,670  | 51,329  | 47,928  | 45,071  | 42,520  | 40,216  | 37,737  | 36,536  | 35,400  | 33,200  | 31,100  | 29,100  | 27,300  | 25,600  | 24,000  | 22,400  | 21,000  | 19,700  |
| War Widow(er)s                                                               | 101,090 | 96,761  | 91,925  | 86,865  | 81,531  | 75,536  | 69,960  | 64,500  | 59,001  | 53,899  | 49,000  | 44,391  | 40,101  | 37,907  | 36,000  | 32,500  | 29,400  | 26,900  | 24,800  | 23,100  | 21,700  | 20,500  | 19,500  | 18,600  |
| Orphans                                                                      | 190     | 187     | 179     | 171     | 177     | 173     | 150     | 157     | 155     | 150     | 136     | 143     | 155     | 159     | 160     | 170     | 170     | 170     | 170     | 160     | 150     | 140     | 130     | 120     |
| Adequate Means of Support (AMS) **                                           | 449     | 431     | 419     | 408     | 398     | 382     | 367     | 355     | 331     | 320     | 304     | 290     | 274     | 264     | 260     | 260     | 250     | 250     | 240     | 240     | 230     | 230     | 220     | 210     |
| Age Pension Partners                                                         | 2,161   | 2,008   | 1,850   | 1,716   | 1,545   | 1,470   | 1,408   | 1,324   | 1,257   | 1,248   | 1,285   | 1,284   | 1,312   | 1,317   | 1,300   | 1,200   | 1,100   | 1,100   | 1,000   | 900     | 900     | 800     | 800     | 700     |
| Commonwealth Seniors Health Cards (CSHC) Dependants                          | 4,153   | 4,100   | 3,849   | 3,694   | 3,214   | 3,055   | 2,835   | 4,449   | 2,660   | 2,621   | 2,475   | 2,277   | 2,136   | 2,047   | 2,000   | 1,800   | 1,700   | 1,500   | 1,400   | 1,300   | 1,200   | 1,200   | 1,100   | 1,000   |
| Defence Force Income Support Supplement (DFISA) Dependants ***               | 7,282   | 6,974   | 6,567   | 6,228   | 5,879   | 5,811   | 5,711   | 5,460   | 5,404   | 5,540   | 5,476   | 5,515   | 0       | 0       | 0       | 0       | 0       | 0       | 0       | 0       | 0       | 0       | 0       | 0       |
| MRCA Dependants                                                              | n/a     | n/a     | n/a     | n/a     | 158     | 177     | 188     | 219     | 252     | 294     | 336     | 385     | 433     | 481     | 500     | 600     | 600     | 700     | 700     | 800     | 800     | 900     | 900     | 900     |
| Other Dependants                                                             | 411     | 425     | 530     | 590     | 2,607   | 2,513   | 2,526   | 2,477   | 2,671   | 2,860   | 4,375   | 4,716   | 4,922   | 5,061   | 5,100   | 5,500   | 5,900   | 6,200   | 6,400   | 6,700   | 6,900   | 7,000   | 7,100   | 7,100   |
| Total Overlap Between Dependant Categories                                   | 4,230   | 4,036   | 3,766   | 3,513   | 3,028   | 2,827   | 2,659   | 3,050   | 2,301   | 2,240   | 2,101   | 1,972   | 1,012   | 948     | 900     | 800     | 700     | 600     | 600     | 500     | 500     | 400     | 400     | 400     |
| Total Dependants                                                             | 195,385 | 185,566 | 175,380 | 165,333 | 157,383 | 146,921 | 137,156 | 127,220 | 117,358 | 109,760 | 103,806 | 97,245  | 86,058  | 82,824  | 79,900  | 74,400  | 69,500  | 65,300  | 61,600  | 58,300  | 55,400  | 52,700  | 50,300  | 48,000  |
|                                                                              |         |         |         |         |         |         |         |         |         |         |         |         |         |         |         |         |         |         |         |         |         |         |         |         |
| Total Veterans and Total Dependants Overlap                                  | 3,564   | 3,290   | 2,968   | 2,693   | 1,590   | 1,366   | 1,172   | 1,006   | 894     | 844     | 1,042   | 1,066   | 963     | 946     | 1,000   | 1,000   | 1,000   | 1,100   | 1,100   | 1,100   | 1,200   | 1,200   | 1,300   | 1,300   |
|                                                                              |         |         |         |         |         |         |         |         |         |         |         |         |         |         |         |         |         |         |         |         |         |         |         |         |
| Nett Total Clients ****                                                      | 367,815 | 348,929 | 330,621 | 313,880 | 331,727 | 316,571 | 303,288 | 291,285 | 282,314 | 292,674 | 328,310 | 336,410 | 340,481 | 342,857 | 344,600 | 348,100 | 351,500 | 354,800 | 357,900 | 360,800 | 363,500 | 365,900 | 367,800 | 369,500 |