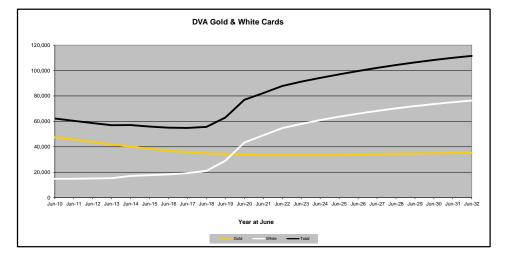

## DVA PROJECTED BENEFICIARY NUMBERS WITH ACTUALS TO 31 DECEMBER 2022 - AUSTRALIA

Executive Summary of DVA Beneficiaries in Receipt of Pension(s), Allowance(s) or Health Care

| BENEFICIARY CATEGORY                                      |              |              |              |              |              |              | ACTUA        | l data       |              |              |              |              |              |                                         |              |              |              |              | FORECAS      | ST DATA      |              |              |              | I            |
|-----------------------------------------------------------|--------------|--------------|--------------|--------------|--------------|--------------|--------------|--------------|--------------|--------------|--------------|--------------|--------------|-----------------------------------------|--------------|--------------|--------------|--------------|--------------|--------------|--------------|--------------|--------------|--------------|
| (Subsets of Net Total Beneficaries on Previous Page)      | June<br>2010 | June<br>2011 | June<br>2012 | June<br>2013 | June<br>2014 | June<br>2015 | June<br>2016 | June<br>2017 | June<br>2018 | June<br>2019 | June<br>2020 | June<br>2021 | June<br>2022 | Dec<br>2022                             | June<br>2023 | June<br>2024 | June<br>2025 | June<br>2026 | June<br>2027 | June<br>2028 | June<br>2029 | June<br>2030 | June<br>2031 | June<br>2032 |
| Health Treatment Card Holders :                           | 2010         | 2011         | 2012         | 2013         | 2014         | 2015         | 2010         | 2017         | 2010         | 2019         | 2020         | 2021         | 2022         | 2022                                    | 2023         | 2024         | 2025         | 2020         | 2027         | 2020         | 2029         | 2030         | 2031         | 2032         |
| Gold Cards                                                | 207,945      | 196,619      | 185,031      | 174,168      | 163,578      | 153,033      | 143,635      | 135,263      | 128,517      | 122,536      | 117,072      | 112,146      | 107,665      | 105,603                                 | 103,800      | 100,200      | 97,300       | 95,000       | 93,200       | 91,800       | 90,600       | 89,700       | 88,900       | 88,200       |
| White Cards                                               | 49,621       | 48,986       | 48,769       | 49,013       | 53,984       | 55,148       | 56,610       | 58,705       | 62,450       | 84,624       | 133,539      | 151,019      | 168,540      | 174,784                                 | 180,200      | 190,500      | 199,700      | 208,000      | 215,500      | 222,300      | 228,400      | 233,900      | 238,900      | 243,300      |
| Total Health Treatment Cards                              | 257,566      | 245,605      | 233,800      | 223,181      | 217,562      | 208,181      | 200,245      | 193,968      | 190,967      | 207,160      | 250,611      | 263,165      | 276,205      | 280,387                                 | 284,000      | 290,700      | 297,000      | 303,100      | 308,800      | 314,100      | 319,100      | 323,700      | 327,800      | 331,500      |
|                                                           |              |              |              |              |              |              |              |              |              |              |              |              |              |                                         |              |              |              |              |              |              |              |              |              |              |
| Repatriation Pharmaceutical Benefits Cards (Orange Cards) | 10,614       | 9,293        | 7,996        | 6,817        | 5,744        | 4,709        | 3,799        | 3,024        | 2,315        | 1,774        | 1,330        | 981          | 659          | 548                                     | 500          | 300          | 200          | 100          | 100          | 0            | 0            | 0            | 0            | 0            |
| Other Income Support Categories:                          |              |              |              |              |              |              |              |              |              |              |              |              |              |                                         |              |              |              |              |              |              |              |              | 1            |              |
| Income Support Supplement                                 | 77,584       | 73,970       | 69,989       | 65,730       | 61,463       | 56,725       | 52,292       | 47,036       | 42,464       | 38,403       | 34,571       | 30,984       | 27,730       | 26,184                                  | 24,800       | 22,200       | 20,100       | 18,200       | 16,700       | 15,400       | 14,400       | 13,500       | 12,700       | 12,000       |
| Age Pensioners                                            | 5,167        | 4,779        | 4,412        | 4,121        | 3,833        | 3,658        | 3,538        | 3,380        | 3,225        | 3,338        | 3,379        | 3,427        | 3,638        | 3,717                                   | 3,700        | 3,600        | 3,600        | 3,500        | 3,500        | 3,500        | 3,400        | 3,400        | 3,300        | 3,300        |
| Commonwealth Seniors Health Cards (CSHC)                  | 7,269        | 7,014        | 6,428        | 6,069        | 5,150        | 4,698        | 4,321        | 7,222        | 4,098        | 4,092        | 3,954        | 3,670        | 3,549        | 3,484                                   | 3,400        | 3,200        | 3,000        | 2,900        | 2,700        | 2,600        | 2,400        | 2,300        | 2,200        | 2,100        |
| Defence Force Income Support Supplement (DFISA) (a)       | 18,678       | 17,941       | 17,050       | 16,159       | 15,447       | 15,192       | 14,784       | 14,174       | 13,933       | 14,328       | 14,212       | 14,270       | 0            | 0                                       | 0            | 0            | 0            | 0            | 0            | 0            | 0            | 0            | 0            | 0            |
| Total Income Support Beneficiaries (b)                    | 283,823      | 267,297      | 250,472      | 234,603      | 219,153      | 204,180      | 190,423      | 176,232      | 161,184      | 151,543      | 142,222      | 133,682      | 114,135      | 110,246                                 | 106,500      | 99,300       | 92,700       | 86,800       | 81,300       | 76,300       | 71,600       | 67,100       | 62,900       | 58,800       |
| Total Disability Compensation Beneficiaries (c)           |              |              |              |              |              |              | 162,247      |              | ••••••       |              |              |              |              | *************************************** |              |              |              |              |              | 91,000       | 87,900       | 85,000       | 82,200       |              |