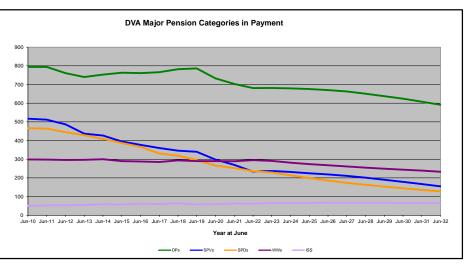

#### Executive Summary of DVA Beneficiaries in Receipt of Pension(s), Allowance(s) or Health Care

| BENEFICIARY CATEGORY                                                         |         |         |         |         |         | ACTUA   | L DATA  |         |         |         |         |         |         |         |         |         |         |         | FORECA  | ST DATA | 1       |         |         |         |
|------------------------------------------------------------------------------|---------|---------|---------|---------|---------|---------|---------|---------|---------|---------|---------|---------|---------|---------|---------|---------|---------|---------|---------|---------|---------|---------|---------|---------|
|                                                                              | June    | Dec     | June    |
|                                                                              | 2010    | 2011    | 2012    | 2013    | 2014    | 2015    | 2016    | 2017    | 2018    | 2019    | 2020    | 2021    | 2022    | 2022    | 2023    | 2024    | 2025    | 2026    | 2027    | 2028    | 2029    | 2030    | 2031    | 2032    |
|                                                                              |         |         |         |         |         |         |         |         |         |         |         |         |         |         |         |         |         |         |         |         |         |         |         |         |
| Veterans :                                                                   |         |         |         |         |         |         |         |         |         |         |         |         |         |         |         |         |         |         |         |         |         |         |         |         |
| Disability Compensation Payment Recipients*                                  | 122,355 | 116,498 | 110,644 | 105,705 | 101,059 | 96,493  | 92,374  | 88,974  | 85,811  | 83,363  | 81,918  | 80,252  | 77,967  | 77,025  | 76,100  | 74,200  | 72,400  | 70,800  | 69,200  | 67,600  | 65,900  | 64,200  | 62,400  | 60,600  |
| Age Pension Veterans (Included Above)                                        | 3,006   | 2,771   | 2,562   | 2,405   | 2,244   | 2,151   | 2,097   | 2,026   | 1,940   | 2,058   | 2,096   | 2,148   | 2,335   | 2,400   | 2,400   | 2,400   | 2,400   | 2,400   | 2,500   | 2,500   | 2,500   | 2,500   | 2,500   | 2,500   |
| Service Pension Veterans                                                     | 95,363  | 88,652  | 82,229  | 76,523  | 71,266  | 66,016  | 61,504  | 55,641  | 52,011  | 48,958  | 46,244  | 43,844  | 41,481  | 40,325  | 39,200  | 37,000  | 35,000  | 33,000  | 31,100  | 29,200  | 27,400  | 25,500  | 23,600  | 21,800  |
| Disability Compensation Payment Recipient & Service Pension Veteran Overlap* | 62,077  | 58,300  | 54,638  | 51,371  | 48,307  | 45,206  | 42,542  | 38,738  | 36,604  | 34,688  | 32,988  | 31,454  | 29,904  | 29,082  | 28,300  | 26,800  | 25,300  | 23,900  | 22,400  | 20,900  | 19,500  | 18,000  | 16,500  | 15,000  |
| Treatment Cards, Allowances or Accepted Disabilities Only                    | 20,353  | 19,803  | 19,974  | 20,383  | 51,867  | 53,713  | 55,968  | 59,194  | 64,606  | 86,032  | 130,372 | 147,589 | 165,842 | 172,711 | 178,700 | 190,300 | 200,800 | 210,500 | 219,500 | 227,700 | 235,500 | 242,600 | 249,300 | 255,400 |
| MRCA Veterans                                                                | n/a     | n/a     | n/a     | n/a     | 16,732  | 19,561  | 22,337  | 25,596  | 29,612  | 36,875  | 43,169  | 48,985  | 53,672  | 56,747  | 59,000  | 63,800  | 68,700  | 73,600  | 78,600  | 83,500  | 88,500  | 93,400  | 98,300  | 103,200 |
| DRCA Veterans                                                                | n/a     | n/a     | n/a     | n/a     | 50,223  | 50,757  | 51,388  | 52,019  | 52,588  | 54,242  | 56,341  | 57,679  | 59,342  | 60,163  | 60,600  | 61,600  | 62,600  | 63,600  | 64,500  | 65,400  | 66,100  | 66,700  | 67,200  | 67,600  |
| Total Veterans                                                               | 175,994 | 166,653 | 158,209 | 151,240 | 175,934 | 171,016 | 167,304 | 165,071 | 165,824 | 183,665 | 225,546 | 240,231 | 255,386 | 260,979 | 265,700 | 274,700 | 283,000 | 290,500 | 297,400 | 303,600 | 309,300 | 314,300 | 318,800 | 322,800 |
|                                                                              |         |         |         |         |         |         |         |         |         |         |         |         |         |         |         |         |         |         |         |         |         |         |         |         |
| Dependants :                                                                 |         |         |         |         |         |         |         |         |         |         |         |         |         |         |         |         |         |         |         |         |         |         |         |         |
| Service Pension Dependants                                                   | 83,879  | 78,716  | 73,827  | 69,174  | 64,902  | 60,631  | 56,670  | 51,329  | 47,928  | 45,071  | 42,520  | 40,216  | 37,737  | 36,536  | 35,400  | 33,200  | 31,100  | 29,100  | 27,300  | 25,600  | 24,000  | 22,400  | 21,000  | 19,700  |
| War Widow(er)s                                                               | 101,090 | 96,761  | 91,925  | 86,865  | 81,531  | 75,536  | 69,960  | 64,500  | 59,001  | 53,899  | 49,000  | 44,391  | 40,101  | 37,907  | 36,000  | 32,500  | 29,400  | 26,900  | 24,800  | 23,100  | 21,700  | 20,500  | 19,500  | 18,600  |
| Orphans                                                                      | 190     | 187     | 179     | 171     | 177     | 173     | 150     | 157     | 155     | 150     | 136     | 143     | 155     | 159     | 160     | 170     | 170     | 170     | 170     | 160     | 150     | 140     | 130     | 120     |
| Adequate Means of Support (AMS) **                                           | 449     | 431     | 419     | 408     | 398     | 382     | 367     | 355     | 331     | 320     | 304     | 290     | 274     | 264     | 260     | 260     | 250     | 250     | 240     | 240     | 230     | 230     | 220     | 210     |
| Age Pension Partners                                                         | 2,161   | 2,008   | 1,850   | 1,716   | 1,545   | 1,470   | 1,408   | 1,324   | 1,257   | 1,248   | 1,285   | 1,284   | 1,312   | 1,317   | 1,300   | 1,200   | 1,100   | 1,100   | 1,000   | 900     | 900     | 800     | 800     | 700     |
| Commonwealth Seniors Health Cards (CSHC) Dependants                          | 4,153   | 4,100   | 3,849   | 3,694   | 3,214   | 3,055   | 2,835   | 4,449   | 2,660   | 2,621   | 2,475   | 2,277   | 2,136   | 2,047   | 2,000   | 1,800   | 1,700   | 1,500   | 1,400   | 1,300   | 1,200   | 1,200   | 1,100   | 1,000   |
| Defence Force Income Support Supplement (DFISA) Dependants ***               | 7,282   | 6,974   | 6,567   | 6,228   | 5,879   | 5,811   | 5,711   | 5,460   | 5,404   | 5,540   | 5,476   | 5,515   | 0       | 0       | 0       | 0       | 0       | 0       | 0       | 0       | 0       | 0       | 0       | 0       |
| MRCA Dependants                                                              | n/a     | n/a     | n/a     | n/a     | 158     | 177     | 188     | 219     | 252     | 294     | 336     | 385     | 433     | 481     | 500     | 600     | 600     | 700     | 700     | 800     | 800     | 900     | 900     | 900     |
| Other Dependants                                                             | 411     | 425     | 530     | 590     | 2,607   | 2,513   | 2,526   | 2,477   | 2,671   | 2,860   | 4,375   | 4,716   | 4,922   | 5,061   | 5,100   | 5,500   | 5,900   | 6,200   | 6,400   | 6,700   | 6,900   | 7,000   | 7,100   | 7,100   |
| Total Overlap Between Dependant Categories                                   | 4,230   | 4,036   | 3,766   | 3,513   | 3,028   | 2,827   | 2,659   | 3,050   | 2,301   | 2,240   | 2,101   | 1,972   | 1,012   | 948     | 900     | 800     | 700     | 600     | 600     | 500     | 500     | 400     | 400     | 400     |
| Total Dependants                                                             | 195,385 | 185,566 | 175,380 | 165,333 | 157,383 | 146,921 | 137,156 | 127,220 | 117,358 | 109,760 | 103,806 | 97,245  | 86,058  | 82,824  | 79,900  | 74,400  | 69,500  | 65,300  | 61,600  | 58,300  | 55,400  | 52,700  | 50,300  | 48,000  |
|                                                                              |         |         |         |         |         |         |         |         |         |         |         |         |         |         |         |         |         |         |         |         |         |         |         |         |
| Total Veterans and Total Dependants Overlap                                  | 3,564   | 3,290   | 2,968   | 2,693   | 1,590   | 1,366   | 1,172   | 1,006   | 894     | 844     | 1,042   | 1,066   | 963     | 946     | 1,000   | 1,000   | 1,000   | 1,100   | 1,100   | 1,100   | 1,200   | 1,200   | 1,300   | 1,300   |
|                                                                              |         |         |         |         |         |         |         |         |         |         |         |         |         |         |         |         |         |         |         |         |         |         |         |         |
| Nett Total Clients ****                                                      | 367,815 | 348,929 | 330,621 | 313,880 | 331,727 | 316,571 | 303,288 | 291,285 | 282,314 | 292,674 | 328,310 | 336,410 | 340,481 | 342,857 | 344,600 | 348,100 | 351,500 | 354,800 | 357,900 | 360,800 | 363,500 | 365,900 | 367,800 | 369,500 |

\* Starting on 1 January 2022, the Disability Pension has been renamed to the Disability Compensation Payment. This was done to reflect the fact that the Disability Pension is not an income support pension but is instead a compensation payment.