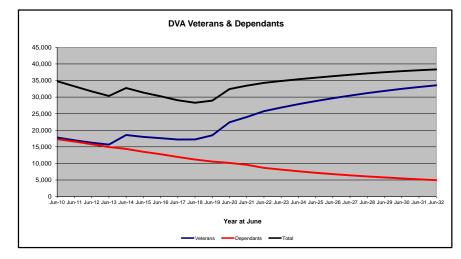

#### Executive Summary of DVA Beneficiaries in Receipt of Pension(s), Allowance(s) or Health Care

| BENEFICIARY CATEGORY                                                         |         |         |         |         |         | ACTUA   | L DATA  |         |         |         |         |         |         |         |         |         |         |         | FORECA  | ST DATA | 1       |         |         |         |
|------------------------------------------------------------------------------|---------|---------|---------|---------|---------|---------|---------|---------|---------|---------|---------|---------|---------|---------|---------|---------|---------|---------|---------|---------|---------|---------|---------|---------|
|                                                                              | June    | Dec     | June    |
|                                                                              | 2010    | 2011    | 2012    | 2013    | 2014    | 2015    | 2016    | 2017    | 2018    | 2019    | 2020    | 2021    | 2022    | 2022    | 2023    | 2024    | 2025    | 2026    | 2027    | 2028    | 2029    | 2030    | 2031    | 2032    |
|                                                                              |         |         |         |         |         |         |         |         |         |         |         |         |         |         |         |         |         |         |         |         |         |         |         |         |
| Veterans :                                                                   |         |         |         |         |         |         |         |         |         |         |         |         |         |         |         |         |         |         |         |         |         |         |         |         |
| Disability Compensation Payment Recipients*                                  | 122,355 | 116,498 | 110,644 | 105,705 | 101,059 | 96,493  | 92,374  | 88,974  | 85,811  | 83,363  | 81,918  | 80,252  | 77,967  | 77,025  | 76,100  | 74,200  | 72,400  | 70,800  | 69,200  | 67,600  | 65,900  | 64,200  | 62,400  | 60,600  |
| Age Pension Veterans (Included Above)                                        | 3,006   | 2,771   | 2,562   | 2,405   | 2,244   | 2,151   | 2,097   | 2,026   | 1,940   | 2,058   | 2,096   | 2,148   | 2,335   | 2,400   | 2,400   | 2,400   | 2,400   | 2,400   | 2,500   | 2,500   | 2,500   | 2,500   | 2,500   | 2,500   |
| Service Pension Veterans                                                     | 95,363  | 88,652  | 82,229  | 76,523  | 71,266  | 66,016  | 61,504  | 55,641  | 52,011  | 48,958  | 46,244  | 43,844  | 41,481  | 40,325  | 39,200  | 37,000  | 35,000  | 33,000  | 31,100  | 29,200  | 27,400  | 25,500  | 23,600  | 21,800  |
| Disability Compensation Payment Recipient & Service Pension Veteran Overlap* | 62,077  | 58,300  | 54,638  | 51,371  | 48,307  | 45,206  | 42,542  | 38,738  | 36,604  | 34,688  | 32,988  | 31,454  | 29,904  | 29,082  | 28,300  | 26,800  | 25,300  | 23,900  | 22,400  | 20,900  | 19,500  | 18,000  | 16,500  | 15,000  |
| Treatment Cards, Allowances or Accepted Disabilities Only                    | 20,353  | 19,803  | 19,974  | 20,383  | 51,867  | 53,713  | 55,968  | 59,194  | 64,606  | 86,032  | 130,372 | 147,589 | 165,842 | 172,711 | 178,700 | 190,300 | 200,800 | 210,500 | 219,500 | 227,700 | 235,500 | 242,600 | 249,300 | 255,400 |
| MRCA Veterans                                                                | n/a     | n/a     | n/a     | n/a     | 16,732  | 19,561  | 22,337  | 25,596  | 29,612  | 36,875  | 43,169  | 48,985  | 53,672  | 56,747  | 59,000  | 63,800  | 68,700  | 73,600  | 78,600  | 83,500  | 88,500  | 93,400  | 98,300  | 103,200 |
| DRCA Veterans                                                                | n/a     | n/a     | n/a     | n/a     | 50,223  | 50,757  | 51,388  | 52,019  | 52,588  | 54,242  | 56,341  | 57,679  | 59,342  | 60,163  | 60,600  | 61,600  | 62,600  | 63,600  | 64,500  | 65,400  | 66,100  | 66,700  | 67,200  | 67,600  |
| Total Veterans                                                               | 175,994 | 166,653 | 158,209 | 151,240 | 175,934 | 171,016 | 167,304 | 165,071 | 165,824 | 183,665 | 225,546 | 240,231 | 255,386 | 260,979 | 265,700 | 274,700 | 283,000 | 290,500 | 297,400 | 303,600 | 309,300 | 314,300 | 318,800 | 322,800 |
|                                                                              |         |         |         |         |         |         |         |         |         |         |         |         |         |         |         |         |         |         |         |         |         |         |         |         |
| Dependants :                                                                 |         |         |         |         |         |         |         |         |         |         |         |         |         |         |         |         |         |         |         |         |         |         |         |         |
| Service Pension Dependants                                                   | 83,879  | 78,716  | 73,827  | 69,174  | 64,902  | 60,631  | 56,670  | 51,329  | 47,928  | 45,071  | 42,520  | 40,216  | 37,737  | 36,536  | 35,400  | 33,200  | 31,100  | 29,100  | 27,300  | 25,600  | 24,000  | 22,400  | 21,000  | 19,700  |
| War Widow(er)s                                                               | 101,090 | 96,761  | 91,925  | 86,865  | 81,531  | 75,536  | 69,960  | 64,500  | 59,001  | 53,899  | 49,000  | 44,391  | 40,101  | 37,907  | 36,000  | 32,500  | 29,400  | 26,900  | 24,800  | 23,100  | 21,700  | 20,500  | 19,500  | 18,600  |
| Orphans                                                                      | 190     | 187     | 179     | 171     | 177     | 173     | 150     | 157     | 155     | 150     | 136     | 143     | 155     | 159     | 160     | 170     | 170     | 170     | 170     | 160     | 150     | 140     | 130     | 120     |
| Adequate Means of Support (AMS) **                                           | 449     | 431     | 419     | 408     | 398     | 382     | 367     | 355     | 331     | 320     | 304     | 290     | 274     | 264     | 260     | 260     | 250     | 250     | 240     | 240     | 230     | 230     | 220     | 210     |
| Age Pension Partners                                                         | 2,161   | 2,008   | 1,850   | 1,716   | 1,545   | 1,470   | 1,408   | 1,324   | 1,257   | 1,248   | 1,285   | 1,284   | 1,312   | 1,317   | 1,300   | 1,200   | 1,100   | 1,100   | 1,000   | 900     | 900     | 800     | 800     | 700     |
| Commonwealth Seniors Health Cards (CSHC) Dependants                          | 4,153   | 4,100   | 3,849   | 3,694   | 3,214   | 3,055   | 2,835   | 4,449   | 2,660   | 2,621   | 2,475   | 2,277   | 2,136   | 2,047   | 2,000   | 1,800   | 1,700   | 1,500   | 1,400   | 1,300   | 1,200   | 1,200   | 1,100   | 1,000   |
| Defence Force Income Support Supplement (DFISA) Dependants ***               | 7,282   | 6,974   | 6,567   | 6,228   | 5,879   | 5,811   | 5,711   | 5,460   | 5,404   | 5,540   | 5,476   | 5,515   | 0       | 0       | 0       | 0       | 0       | 0       | 0       | 0       | 0       | 0       | 0       | 0       |
| MRCA Dependants                                                              | n/a     | n/a     | n/a     | n/a     | 158     | 177     | 188     | 219     | 252     | 294     | 336     | 385     | 433     | 481     | 500     | 600     | 600     | 700     | 700     | 800     | 800     | 900     | 900     | 900     |
| Other Dependants                                                             | 411     | 425     | 530     | 590     | 2,607   | 2,513   | 2,526   | 2,477   | 2,671   | 2,860   | 4,375   | 4,716   | 4,922   | 5,061   | 5,100   | 5,500   | 5,900   | 6,200   | 6,400   | 6,700   | 6,900   | 7,000   | 7,100   | 7,100   |
| Total Overlap Between Dependant Categories                                   | 4,230   | 4,036   | 3,766   | 3,513   | 3,028   | 2,827   | 2,659   | 3,050   | 2,301   | 2,240   | 2,101   | 1,972   | 1,012   | 948     | 900     | 800     | 700     | 600     | 600     | 500     | 500     | 400     | 400     | 400     |
| Total Dependants                                                             | 195,385 | 185,566 | 175,380 | 165,333 | 157,383 | 146,921 | 137,156 | 127,220 | 117,358 | 109,760 | 103,806 | 97,245  | 86,058  | 82,824  | 79,900  | 74,400  | 69,500  | 65,300  | 61,600  | 58,300  | 55,400  | 52,700  | 50,300  | 48,000  |
|                                                                              |         |         |         |         |         |         |         |         |         |         |         |         |         |         |         |         |         |         |         |         |         |         |         |         |
| Total Veterans and Total Dependants Overlap                                  | 3,564   | 3,290   | 2,968   | 2,693   | 1,590   | 1,366   | 1,172   | 1,006   | 894     | 844     | 1,042   | 1,066   | 963     | 946     | 1,000   | 1,000   | 1,000   | 1,100   | 1,100   | 1,100   | 1,200   | 1,200   | 1,300   | 1,300   |
|                                                                              |         |         |         |         |         |         |         |         |         |         |         |         |         |         |         |         |         |         |         |         |         |         |         |         |
| Nett Total Clients ****                                                      | 367,815 | 348,929 | 330,621 | 313,880 | 331,727 | 316,571 | 303,288 | 291,285 | 282,314 | 292,674 | 328,310 | 336,410 | 340,481 | 342,857 | 344,600 | 348,100 | 351,500 | 354,800 | 357,900 | 360,800 | 363,500 | 365,900 | 367,800 | 369,500 |