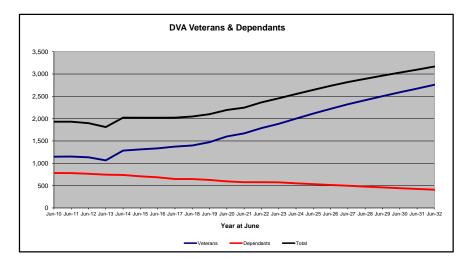

## DVA PROJECTED BENEFICIARY NUMBERS WITH ACTUALS TO 31 DECEMBER 2022 - NEW SOUTH WALES

#### Executive Summary of DVA Beneficiaries in Receipt of Pension(s), Allowance(s) or Health Care

| BENEFICIARY CATEGORY                                                         |         |         |         |        |        |        | ACTUA  | DATA   |        |        |        |        |        |        |        |        |        |        | FORECA | ST DATA |        |        |        |        |
|------------------------------------------------------------------------------|---------|---------|---------|--------|--------|--------|--------|--------|--------|--------|--------|--------|--------|--------|--------|--------|--------|--------|--------|---------|--------|--------|--------|--------|
|                                                                              | June    | June    | June    | June   | June   | June   | June   | June   | June   | June   | June   | June   | June   | Dec    | June   | June   | June   | June   | June   | June    | June   | June   | June   | June   |
|                                                                              | 2010    | 2011    | 2012    | 2013   | 2014   | 2015   | 2016   | 2017   | 2018   | 2019   | 2020   | 2021   | 2022   | 2022   | 2023   | 2024   | 2025   | 2026   | 2027   | 2028    | 2029   | 2030   | 2031   | 2032   |
|                                                                              |         |         |         |        |        |        |        |        |        |        |        |        |        |        |        |        |        |        |        |         |        |        |        |        |
| Veterans :                                                                   |         |         |         |        |        |        |        |        |        |        |        |        |        |        |        |        |        |        |        |         |        |        |        | ļ      |
| Disability Compensation Payment Recipients*                                  | 36,510  | 34,235  | 31,988  | 30,119 | 28,257 | 26,502 | 24,873 | 23,504 | 22,243 | 21,198 | 20,509 | 19,805 | 18,944 | 18,552 | 18,200 | 17,500 | 16,900 | 16,300 | 15,700 | 15,200  | 14,700 | 14,200 | 13,700 | 13,200 |
| Age Pension Veterans (Included Above)                                        | 1,055   | 959     | 868     | 791    | 700    | 644    | 594    | 533    | 488    | 489    | 479    | 481    | 509    | 526    | 500    | 500    | 500    | 500    | 500    | 500     | 500    | 500    | 500    | 500    |
| Service Pension Veterans                                                     | 29,497  | 27,210  | 24,954  | 23,067 | 21,211 | 19,527 | 18,026 | 16,100 | 14,877 | 13,876 | 13,001 | 12,258 | 11,497 | 11,126 | 10,800 | 10,100 | 9,500  | 8,900  | 8,300  | 7,700   | 7,200  | 6,600  | 6,100  | 5,600  |
| Disability Compensation Payment Recipient & Service Pension Veteran Overlap* | 19,371  | 17,961  | 16,535  | 15,326 | 14,115 | 12,982 | 11,999 | 10,641 | 9,844  | 9,190  | 8,601  | 8,140  | 7,629  | 7,359  | 7,100  | 6,700  | 6,200  | 5,800  | 5,400  | 5,000   | 4,600  | 4,200  | 3,800  | 3,500  |
| Treatment Cards, Allowances or Accepted Disabilities Only                    | 5,928   | 5,671   | 5,566   | 5,556  | 13,564 | 13,898 | 14,398 | 15,150 | 16,369 | 21,302 | 33,006 | 37,409 | 41,645 | 43,268 | 44,700 | 47,300 | 49,700 | 51,900 | 53,800 | 55,600  | 57,300 | 58,800 | 60,200 | 61,500 |
| MRCA Veterans                                                                | n/a     | n/a     | n/a     | n/a    | 4,082  | 4,768  | 5,475  | 6,298  | 7,337  | 9,103  | 10,614 | 11,867 | 12,955 | 13,634 | 14,200 | 15,300 | 16,400 | 17,600 | 18,700 | 19,900  | 21,000 | 22,200 | 23,300 | 24,400 |
| DRCA Veterans                                                                | n/a     | n/a     | n/a     | n/a    | 12,010 | 12,118 | 12,231 | 12,321 | 12,428 | 12,670 | 13,015 | 13,247 | 13,447 | 13,513 | 13,600 | 13,700 | 13,800 | 13,900 | 14,000 | 14,100  | 14,200 | 14,200 | 14,200 | 14,200 |
| Total Veterans                                                               | 52,564  | 49,155  | 45,973  | 43,416 | 48,939 | 46,945 | 45,298 | 44,113 | 43,645 | 47,186 | 57,915 | 61,332 | 64,457 | 65,587 | 66,500 | 68,300 | 69,800 | 71,200 | 72,500 | 73,600  | 74,500 | 75,400 | 76,100 | 76,800 |
|                                                                              |         |         |         |        |        |        |        |        |        |        |        |        |        |        |        |        |        |        |        |         |        |        |        |        |
| Dependants :                                                                 |         |         |         |        |        |        |        |        |        |        |        |        |        |        |        |        |        |        |        |         |        |        |        |        |
| Service Pension Dependants                                                   | 24,994  | 23,287  | 21,640  | 20,055 | 18,637 | 17,269 | 15,929 | 14,247 | 13,153 | 12,280 | 11,507 | 10,818 | 10,076 | 9,740  | 9,400  | 8,900  | 8,300  | 7,800  | 7,300  | 6,900   | 6,500  | 6,100  | 5,800  | 5,400  |
| War Widow(er)s                                                               | 35,855  | 34,128  | 32,431  | 30,652 | 28,723 | 26,569 | 24,507 | 22,489 | 20,437 | 18,621 | 16,747 | 15,021 | 13,296 | 12,399 | 11,700 | 10,300 | 9,200  | 8,200  | 7,400  | 6,700   | 6,200  | 5,700  | 5,400  | 5,000  |
| Orphans                                                                      | 53      | 47      | 47      | 47     | 44     | 52     | 45     | 51     | 49     | 46     | 43     | 46     | 50     | 50     | 50     | 50     | 50     | 50     | 50     | 40      | 40     | 30     | 30     | 30     |
| Adequate Means of Support (AMS) **                                           | 150     | 145     | 139     | 136    | 131    | 126    | 123    | 119    | 114    | 110    | 108    | 104    | 97     | 95     | 90     | 90     | 90     | 90     | 90     | 80      | 80     | 80     | 80     | 70     |
| Age Pension Partners                                                         | 754     | 692     | 624     | 557    | 478    | 443    | 401    | 358    | 325    | 306    | 303    | 284    | 289    | 287    | 300    | 300    | 200    | 200    | 200    | 200     | 200    | 200    | 200    | 100    |
| Commonwealth Seniors Health Cards (CSHC) Dependants                          | 1,206   | 1.183   | 1,136   | 1,108  | 988    | 926    | 859    | 1,379  | 795    | 789    | 774    | 717    | 654    | 619    | 600    | 500    | 500    | 400    | 400    | 400     | 300    | 300    | 300    | 300    |
| Defence Force Income Support Supplement (DFISA) Dependants ***               | 2,290   | 2,146   | 1,983   | 1,830  | 1,663  | 1,598  | 1,517  | 1,402  | 1,366  | 1,351  | 1,312  | 1,315  | 0      | 0      | 0      | 0      | 0      | 0      | 0      | 0       | 0      | 0      | 0      | 0      |
| MRCA Dependants                                                              | n/a     | n/a     | n/a     | n/a    | 45     | 47     | 52     | 55     | 61     | 74     | 74     | 90     | 103    | 112    | 120    | 130    | 150    | 160    | 170    | 190     | 200    | 210    | 220    | 230    |
| Other Dependants                                                             | 143     | 145     | 181     | 209    | 627    | 581    | 574    | 526    | 615    | 639    | 1,003  | 1.042  | 1.077  | 1.098  | 1.100  | 1.200  | 1.200  | 1.300  | 1,300  | 1.300   | 1,400  | 1.400  | 1.500  | 1,500  |
| Total Overlap Between Dependant Categories                                   | 1.290   | 1.232   | 1.145   | 1.060  | 919    | 857    | 773    | 931    | 652    | 625    | 591    | 541    | 317    | 293    | 300    | 200    | 200    | 200    | 200    | 200     | 100    | 100    | 100    | 100    |
| Total Dependants                                                             | 64.155  | 60.541  | 57.036  | 53.534 | 50.417 | 46.754 | 43.234 | 39.695 | 36.263 | 33.591 | 31.280 | 28.896 | 25.325 | 24.107 | 23,100 | 21.200 | 19.500 | 18.000 | 16.800 | 15.700  | 14.700 | 13.900 | 13.200 | 12.500 |
|                                                                              |         | ,       | ,_ >0   | ,      |        |        |        | ,      | ,20    | ,      | ,.,    |        | ,0     | ,      |        | ,      | ,      | , _ 00 | ,      | ,       | ,      | ,      | ,      |        |
| Total Veterans and Total Dependants Overlap                                  | 1,203   | 1,089   | 1,018   | 914    | 522    | 429    | 360    | 297    | 249    | 218    | 245    | 234    | 208    | 203    | 200    | 200    | 200    | 200    | 200    | 200     | 200    | 200    | 200    | 200    |
|                                                                              |         |         |         |        |        |        |        |        |        |        |        |        |        |        |        |        |        |        |        |         |        |        |        |        |
| Nett Total Clients ****                                                      | 115,516 | 108,607 | 101,991 | 96,036 | 98,834 | 93,270 | 88,172 | 83,511 | 79,666 | 80,577 | 88,950 | 89,994 | 89,574 | 89,491 | 89,400 | 89,200 | 89,100 | 89,100 | 89,000 | 89,000  | 89,100 | 89,100 | 89,100 | 89,100 |