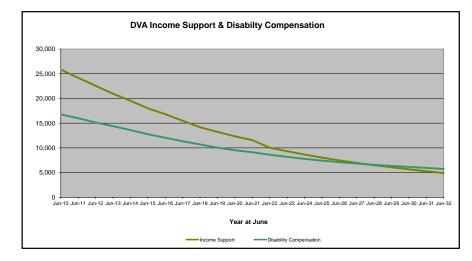

## DVA PROJECTED BENEFICIARY NUMBERS WITH ACTUALS TO 31 DECEMBER 2022 - AUSTRALIA

Executive Summary of DVA Beneficiaries in Receipt of Pension(s), Allowance(s) or Health Care

| BENEFICIARY CATEGORY                                      |              |              |              |              |              |              | ACTUA        | l data       |              |              |              |              |              |                                         |              |              |              |              | FORECAS      | ST DATA      |              |              |              | I            |
|-----------------------------------------------------------|--------------|--------------|--------------|--------------|--------------|--------------|--------------|--------------|--------------|--------------|--------------|--------------|--------------|-----------------------------------------|--------------|--------------|--------------|--------------|--------------|--------------|--------------|--------------|--------------|--------------|
| (Subsets of Net Total Beneficaries on Previous Page)      | June<br>2010 | June<br>2011 | June<br>2012 | June<br>2013 | June<br>2014 | June<br>2015 | June<br>2016 | June<br>2017 | June<br>2018 | June<br>2019 | June<br>2020 | June<br>2021 | June<br>2022 | Dec<br>2022                             | June<br>2023 | June<br>2024 | June<br>2025 | June<br>2026 | June<br>2027 | June<br>2028 | June<br>2029 | June<br>2030 | June<br>2031 | June<br>2032 |
| Health Treatment Card Holders :                           | 2010         | 2011         | 2012         | 2013         | 2014         | 2015         | 2010         | 2017         | 2010         | 2019         | 2020         | 2021         | 2022         | 2022                                    | 2023         | 2024         | 2025         | 2020         | 2027         | 2020         | 2029         | 2030         | 2031         | 2032         |
| Gold Cards                                                | 207,945      | 196,619      | 185,031      | 174,168      | 163,578      | 153,033      | 143,635      | 135,263      | 128,517      | 122,536      | 117,072      | 112,146      | 107,665      | 105,603                                 | 103,800      | 100,200      | 97,300       | 95,000       | 93,200       | 91,800       | 90,600       | 89,700       | 88,900       | 88,200       |
| White Cards                                               | 49,621       | 48,986       | 48,769       | 49,013       | 53,984       | 55,148       | 56,610       | 58,705       | 62,450       | 84,624       | 133,539      | 151,019      | 168,540      | 174,784                                 | 180,200      | 190,500      | 199,700      | 208,000      | 215,500      | 222,300      | 228,400      | 233,900      | 238,900      | 243,300      |
| Total Health Treatment Cards                              | 257,566      | 245,605      | 233,800      | 223,181      | 217,562      | 208,181      | 200,245      | 193,968      | 190,967      | 207,160      | 250,611      | 263,165      | 276,205      | 280,387                                 | 284,000      | 290,700      | 297,000      | 303,100      | 308,800      | 314,100      | 319,100      | 323,700      | 327,800      | 331,500      |
|                                                           |              |              |              |              |              |              |              |              |              |              |              |              |              |                                         |              |              |              |              |              |              |              |              |              |              |
| Repatriation Pharmaceutical Benefits Cards (Orange Cards) | 10,614       | 9,293        | 7,996        | 6,817        | 5,744        | 4,709        | 3,799        | 3,024        | 2,315        | 1,774        | 1,330        | 981          | 659          | 548                                     | 500          | 300          | 200          | 100          | 100          | 0            | 0            | 0            | 0            | 0            |
| Other Income Support Categories:                          |              |              |              |              |              |              |              |              |              |              |              |              |              |                                         |              |              |              |              |              |              |              |              | 1            |              |
| Income Support Supplement                                 | 77,584       | 73,970       | 69,989       | 65,730       | 61,463       | 56,725       | 52,292       | 47,036       | 42,464       | 38,403       | 34,571       | 30,984       | 27,730       | 26,184                                  | 24,800       | 22,200       | 20,100       | 18,200       | 16,700       | 15,400       | 14,400       | 13,500       | 12,700       | 12,000       |
| Age Pensioners                                            | 5,167        | 4,779        | 4,412        | 4,121        | 3,833        | 3,658        | 3,538        | 3,380        | 3,225        | 3,338        | 3,379        | 3,427        | 3,638        | 3,717                                   | 3,700        | 3,600        | 3,600        | 3,500        | 3,500        | 3,500        | 3,400        | 3,400        | 3,300        | 3,300        |
| Commonwealth Seniors Health Cards (CSHC)                  | 7,269        | 7,014        | 6,428        | 6,069        | 5,150        | 4,698        | 4,321        | 7,222        | 4,098        | 4,092        | 3,954        | 3,670        | 3,549        | 3,484                                   | 3,400        | 3,200        | 3,000        | 2,900        | 2,700        | 2,600        | 2,400        | 2,300        | 2,200        | 2,100        |
| Defence Force Income Support Supplement (DFISA) (a)       | 18,678       | 17,941       | 17,050       | 16,159       | 15,447       | 15,192       | 14,784       | 14,174       | 13,933       | 14,328       | 14,212       | 14,270       | 0            | 0                                       | 0            | 0            | 0            | 0            | 0            | 0            | 0            | 0            | 0            | 0            |
| Total Income Support Beneficiaries (b)                    | 283,823      | 267,297      | 250,472      | 234,603      | 219,153      | 204,180      | 190,423      | 176,232      | 161,184      | 151,543      | 142,222      | 133,682      | 114,135      | 110,246                                 | 106,500      | 99,300       | 92,700       | 86,800       | 81,300       | 76,300       | 71,600       | 67,100       | 62,900       | 58,800       |
| Total Disability Compensation Beneficiaries (c)           |              |              |              |              |              |              | 162,247      |              | ••••••       |              |              |              |              | *************************************** |              |              |              |              |              | 91,000       | 87,900       | 85,000       | 82,200       |              |

(b) - Includes veteran service pensions, dependant service pensions, income support supplement, age pensions, commonwealth seniors health cards and DFISA recipients.

(c) - Includes disability, war widow, orphan and adequate means of support pensions.