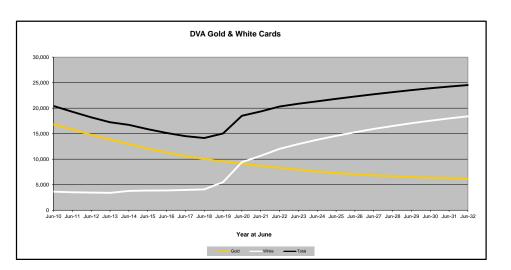

## DVA PROJECTED BENEFICIARY NUMBERS WITH ACTUALS TO 31 DECEMBER 2022 - AUSTRALIA

Executive Summary of DVA Beneficiaries in Receipt of Pension(s), Allowance(s) or Health Care

| BENEFICIARY CATEGORY                                      |              |              |              |              |              |              | ACTUA        | l data       |              |              |              |              |              |                                         |              |              |              |              | FORECAS      | ST DATA      |              |              |              | I            |
|-----------------------------------------------------------|--------------|--------------|--------------|--------------|--------------|--------------|--------------|--------------|--------------|--------------|--------------|--------------|--------------|-----------------------------------------|--------------|--------------|--------------|--------------|--------------|--------------|--------------|--------------|--------------|--------------|
| (Subsets of Net Total Beneficaries on Previous Page)      | June<br>2010 | June<br>2011 | June<br>2012 | June<br>2013 | June<br>2014 | June<br>2015 | June<br>2016 | June<br>2017 | June<br>2018 | June<br>2019 | June<br>2020 | June<br>2021 | June<br>2022 | Dec<br>2022                             | June<br>2023 | June<br>2024 | June<br>2025 | June<br>2026 | June<br>2027 | June<br>2028 | June<br>2029 | June<br>2030 | June<br>2031 | June<br>2032 |
| Health Treatment Card Holders :                           | 2010         | 2011         | 2012         | 2013         | 2014         | 2015         | 2010         | 2017         | 2010         | 2019         | 2020         | 2021         | 2022         | 2022                                    | 2023         | 2024         | 2025         | 2020         | 2027         | 2020         | 2029         | 2030         | 2031         | 2032         |
| Gold Cards                                                | 207,945      | 196,619      | 185,031      | 174,168      | 163,578      | 153,033      | 143,635      | 135,263      | 128,517      | 122,536      | 117,072      | 112,146      | 107,665      | 105,603                                 | 103,800      | 100,200      | 97,300       | 95,000       | 93,200       | 91,800       | 90,600       | 89,700       | 88,900       | 88,200       |
| White Cards                                               | 49,621       | 48,986       | 48,769       | 49,013       | 53,984       | 55,148       | 56,610       | 58,705       | 62,450       | 84,624       | 133,539      | 151,019      | 168,540      | 174,784                                 | 180,200      | 190,500      | 199,700      | 208,000      | 215,500      | 222,300      | 228,400      | 233,900      | 238,900      | 243,300      |
| Total Health Treatment Cards                              | 257,566      | 245,605      | 233,800      | 223,181      | 217,562      | 208,181      | 200,245      | 193,968      | 190,967      | 207,160      | 250,611      | 263,165      | 276,205      | 280,387                                 | 284,000      | 290,700      | 297,000      | 303,100      | 308,800      | 314,100      | 319,100      | 323,700      | 327,800      | 331,500      |
|                                                           |              |              |              |              |              |              |              |              |              |              |              |              |              |                                         |              |              |              |              |              |              |              |              |              |              |
| Repatriation Pharmaceutical Benefits Cards (Orange Cards) | 10,614       | 9,293        | 7,996        | 6,817        | 5,744        | 4,709        | 3,799        | 3,024        | 2,315        | 1,774        | 1,330        | 981          | 659          | 548                                     | 500          | 300          | 200          | 100          | 100          | 0            | 0            | 0            | 0            | 0            |
| Other Income Support Categories:                          |              |              |              |              |              |              |              |              |              |              |              |              |              |                                         |              |              |              |              |              |              |              |              | 1            |              |
| Income Support Supplement                                 | 77,584       | 73,970       | 69,989       | 65,730       | 61,463       | 56,725       | 52,292       | 47,036       | 42,464       | 38,403       | 34,571       | 30,984       | 27,730       | 26,184                                  | 24,800       | 22,200       | 20,100       | 18,200       | 16,700       | 15,400       | 14,400       | 13,500       | 12,700       | 12,000       |
| Age Pensioners                                            | 5,167        | 4,779        | 4,412        | 4,121        | 3,833        | 3,658        | 3,538        | 3,380        | 3,225        | 3,338        | 3,379        | 3,427        | 3,638        | 3,717                                   | 3,700        | 3,600        | 3,600        | 3,500        | 3,500        | 3,500        | 3,400        | 3,400        | 3,300        | 3,300        |
| Commonwealth Seniors Health Cards (CSHC)                  | 7,269        | 7,014        | 6,428        | 6,069        | 5,150        | 4,698        | 4,321        | 7,222        | 4,098        | 4,092        | 3,954        | 3,670        | 3,549        | 3,484                                   | 3,400        | 3,200        | 3,000        | 2,900        | 2,700        | 2,600        | 2,400        | 2,300        | 2,200        | 2,100        |
| Defence Force Income Support Supplement (DFISA) (a)       | 18,678       | 17,941       | 17,050       | 16,159       | 15,447       | 15,192       | 14,784       | 14,174       | 13,933       | 14,328       | 14,212       | 14,270       | 0            | 0                                       | 0            | 0            | 0            | 0            | 0            | 0            | 0            | 0            | 0            | 0            |
| Total Income Support Beneficiaries (b)                    | 283,823      | 267,297      | 250,472      | 234,603      | 219,153      | 204,180      | 190,423      | 176,232      | 161,184      | 151,543      | 142,222      | 133,682      | 114,135      | 110,246                                 | 106,500      | 99,300       | 92,700       | 86,800       | 81,300       | 76,300       | 71,600       | 67,100       | 62,900       | 58,800       |
| Total Disability Compensation Beneficiaries (c)           |              |              |              |              |              |              | 162,247      |              | ••••••       |              |              |              |              | *************************************** |              |              |              |              |              | 91,000       | 87,900       | 85,000       | 82,200       |              |