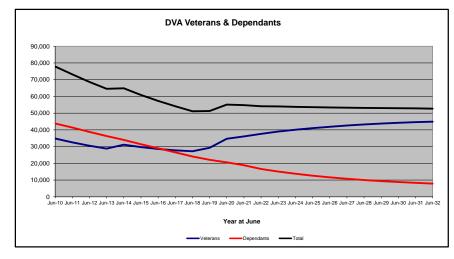

#### Executive Summary of DVA Beneficiaries in Receipt of Pension(s), Allowance(s) or Health Care

| BENEFICIARY CATEGORY                                                         |         |         |         |         |         | ACTUA   | L DATA  |         |         |         |         |         |         |         |         |         |         |         | FORECA  | ST DATA | 1       |         |         |         |
|------------------------------------------------------------------------------|---------|---------|---------|---------|---------|---------|---------|---------|---------|---------|---------|---------|---------|---------|---------|---------|---------|---------|---------|---------|---------|---------|---------|---------|
|                                                                              | June    | Dec     | June    |
|                                                                              | 2010    | 2011    | 2012    | 2013    | 2014    | 2015    | 2016    | 2017    | 2018    | 2019    | 2020    | 2021    | 2022    | 2022    | 2023    | 2024    | 2025    | 2026    | 2027    | 2028    | 2029    | 2030    | 2031    | 2032    |
|                                                                              |         |         |         |         |         |         |         |         |         |         |         |         |         |         |         |         |         |         |         |         |         |         |         |         |
| Veterans :                                                                   |         |         |         |         |         |         |         |         |         |         |         |         |         |         |         |         |         |         |         |         |         |         |         |         |
| Disability Compensation Payment Recipients*                                  | 122,355 | 116,498 | 110,644 | 105,705 | 101,059 | 96,493  | 92,374  | 88,974  | 85,811  | 83,363  | 81,918  | 80,252  | 77,967  | 77,025  | 76,100  | 74,200  | 72,400  | 70,800  | 69,200  | 67,600  | 65,900  | 64,200  | 62,400  | 60,600  |
| Age Pension Veterans (Included Above)                                        | 3,006   | 2,771   | 2,562   | 2,405   | 2,244   | 2,151   | 2,097   | 2,026   | 1,940   | 2,058   | 2,096   | 2,148   | 2,335   | 2,400   | 2,400   | 2,400   | 2,400   | 2,400   | 2,500   | 2,500   | 2,500   | 2,500   | 2,500   | 2,500   |
| Service Pension Veterans                                                     | 95,363  | 88,652  | 82,229  | 76,523  | 71,266  | 66,016  | 61,504  | 55,641  | 52,011  | 48,958  | 46,244  | 43,844  | 41,481  | 40,325  | 39,200  | 37,000  | 35,000  | 33,000  | 31,100  | 29,200  | 27,400  | 25,500  | 23,600  | 21,800  |
| Disability Compensation Payment Recipient & Service Pension Veteran Overlap* | 62,077  | 58,300  | 54,638  | 51,371  | 48,307  | 45,206  | 42,542  | 38,738  | 36,604  | 34,688  | 32,988  | 31,454  | 29,904  | 29,082  | 28,300  | 26,800  | 25,300  | 23,900  | 22,400  | 20,900  | 19,500  | 18,000  | 16,500  | 15,000  |
| Treatment Cards, Allowances or Accepted Disabilities Only                    | 20,353  | 19,803  | 19,974  | 20,383  | 51,867  | 53,713  | 55,968  | 59,194  | 64,606  | 86,032  | 130,372 | 147,589 | 165,842 | 172,711 | 178,700 | 190,300 | 200,800 | 210,500 | 219,500 | 227,700 | 235,500 | 242,600 | 249,300 | 255,400 |
| MRCA Veterans                                                                | n/a     | n/a     | n/a     | n/a     | 16,732  | 19,561  | 22,337  | 25,596  | 29,612  | 36,875  | 43,169  | 48,985  | 53,672  | 56,747  | 59,000  | 63,800  | 68,700  | 73,600  | 78,600  | 83,500  | 88,500  | 93,400  | 98,300  | 103,200 |
| DRCA Veterans                                                                | n/a     | n/a     | n/a     | n/a     | 50,223  | 50,757  | 51,388  | 52,019  | 52,588  | 54,242  | 56,341  | 57,679  | 59,342  | 60,163  | 60,600  | 61,600  | 62,600  | 63,600  | 64,500  | 65,400  | 66,100  | 66,700  | 67,200  | 67,600  |
| Total Veterans                                                               | 175,994 | 166,653 | 158,209 | 151,240 | 175,934 | 171,016 | 167,304 | 165,071 | 165,824 | 183,665 | 225,546 | 240,231 | 255,386 | 260,979 | 265,700 | 274,700 | 283,000 | 290,500 | 297,400 | 303,600 | 309,300 | 314,300 | 318,800 | 322,800 |
|                                                                              |         |         |         |         |         |         |         |         |         |         |         |         |         |         |         |         |         |         |         |         |         |         |         |         |
| Dependants :                                                                 |         |         |         |         |         |         |         |         |         |         |         |         |         |         |         |         |         |         |         |         |         |         |         |         |
| Service Pension Dependants                                                   | 83,879  | 78,716  | 73,827  | 69,174  | 64,902  | 60,631  | 56,670  | 51,329  | 47,928  | 45,071  | 42,520  | 40,216  | 37,737  | 36,536  | 35,400  | 33,200  | 31,100  | 29,100  | 27,300  | 25,600  | 24,000  | 22,400  | 21,000  | 19,700  |
| War Widow(er)s                                                               | 101,090 | 96,761  | 91,925  | 86,865  | 81,531  | 75,536  | 69,960  | 64,500  | 59,001  | 53,899  | 49,000  | 44,391  | 40,101  | 37,907  | 36,000  | 32,500  | 29,400  | 26,900  | 24,800  | 23,100  | 21,700  | 20,500  | 19,500  | 18,600  |
| Orphans                                                                      | 190     | 187     | 179     | 171     | 177     | 173     | 150     | 157     | 155     | 150     | 136     | 143     | 155     | 159     | 160     | 170     | 170     | 170     | 170     | 160     | 150     | 140     | 130     | 120     |
| Adequate Means of Support (AMS) **                                           | 449     | 431     | 419     | 408     | 398     | 382     | 367     | 355     | 331     | 320     | 304     | 290     | 274     | 264     | 260     | 260     | 250     | 250     | 240     | 240     | 230     | 230     | 220     | 210     |
| Age Pension Partners                                                         | 2,161   | 2,008   | 1,850   | 1,716   | 1,545   | 1,470   | 1,408   | 1,324   | 1,257   | 1,248   | 1,285   | 1,284   | 1,312   | 1,317   | 1,300   | 1,200   | 1,100   | 1,100   | 1,000   | 900     | 900     | 800     | 800     | 700     |
| Commonwealth Seniors Health Cards (CSHC) Dependants                          | 4,153   | 4,100   | 3,849   | 3,694   | 3,214   | 3,055   | 2,835   | 4,449   | 2,660   | 2,621   | 2,475   | 2,277   | 2,136   | 2,047   | 2,000   | 1,800   | 1,700   | 1,500   | 1,400   | 1,300   | 1,200   | 1,200   | 1,100   | 1,000   |
| Defence Force Income Support Supplement (DFISA) Dependants ***               | 7,282   | 6,974   | 6,567   | 6,228   | 5,879   | 5,811   | 5,711   | 5,460   | 5,404   | 5,540   | 5,476   | 5,515   | 0       | 0       | 0       | 0       | 0       | 0       | 0       | 0       | 0       | 0       | 0       | 0       |
| MRCA Dependants                                                              | n/a     | n/a     | n/a     | n/a     | 158     | 177     | 188     | 219     | 252     | 294     | 336     | 385     | 433     | 481     | 500     | 600     | 600     | 700     | 700     | 800     | 800     | 900     | 900     | 900     |
| Other Dependants                                                             | 411     | 425     | 530     | 590     | 2,607   | 2,513   | 2,526   | 2,477   | 2,671   | 2,860   | 4,375   | 4,716   | 4,922   | 5,061   | 5,100   | 5,500   | 5,900   | 6,200   | 6,400   | 6,700   | 6,900   | 7,000   | 7,100   | 7,100   |
| Total Overlap Between Dependant Categories                                   | 4,230   | 4,036   | 3,766   | 3,513   | 3,028   | 2,827   | 2,659   | 3,050   | 2,301   | 2,240   | 2,101   | 1,972   | 1,012   | 948     | 900     | 800     | 700     | 600     | 600     | 500     | 500     | 400     | 400     | 400     |
| Total Dependants                                                             | 195,385 | 185,566 | 175,380 | 165,333 | 157,383 | 146,921 | 137,156 | 127,220 | 117,358 | 109,760 | 103,806 | 97,245  | 86,058  | 82,824  | 79,900  | 74,400  | 69,500  | 65,300  | 61,600  | 58,300  | 55,400  | 52,700  | 50,300  | 48,000  |
|                                                                              |         |         |         |         |         |         |         |         |         |         |         |         |         |         |         |         |         |         |         |         |         |         |         |         |
| Total Veterans and Total Dependants Overlap                                  | 3,564   | 3,290   | 2,968   | 2,693   | 1,590   | 1,366   | 1,172   | 1,006   | 894     | 844     | 1,042   | 1,066   | 963     | 946     | 1,000   | 1,000   | 1,000   | 1,100   | 1,100   | 1,100   | 1,200   | 1,200   | 1,300   | 1,300   |
|                                                                              |         |         |         |         |         |         |         |         |         |         |         |         |         |         |         |         |         |         |         |         |         |         |         |         |
| Nett Total Clients ****                                                      | 367,815 | 348,929 | 330,621 | 313,880 | 331,727 | 316,571 | 303,288 | 291,285 | 282,314 | 292,674 | 328,310 | 336,410 | 340,481 | 342,857 | 344,600 | 348,100 | 351,500 | 354,800 | 357,900 | 360,800 | 363,500 | 365,900 | 367,800 | 369,500 |