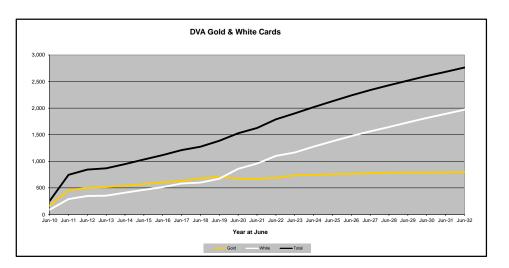

## DVA PROJECTED BENEFICIARY NUMBERS WITH ACTUALS TO 31 DECEMBER 2022 - AUSTRALIA

Executive Summary of DVA Beneficiaries in Receipt of Pension(s), Allowance(s) or Health Care

| BENEFICIARY CATEGORY                                      |              |              |              |              |              |              | ACTUA        | l data       |              |              |              |              |              |                                         |              |              |              |              | FORECAS      | ST DATA      |              |              |              | I            |
|-----------------------------------------------------------|--------------|--------------|--------------|--------------|--------------|--------------|--------------|--------------|--------------|--------------|--------------|--------------|--------------|-----------------------------------------|--------------|--------------|--------------|--------------|--------------|--------------|--------------|--------------|--------------|--------------|
| (Subsets of Net Total Beneficaries on Previous Page)      | June<br>2010 | June<br>2011 | June<br>2012 | June<br>2013 | June<br>2014 | June<br>2015 | June<br>2016 | June<br>2017 | June<br>2018 | June<br>2019 | June<br>2020 | June<br>2021 | June<br>2022 | Dec<br>2022                             | June<br>2023 | June<br>2024 | June<br>2025 | June<br>2026 | June<br>2027 | June<br>2028 | June<br>2029 | June<br>2030 | June<br>2031 | June<br>2032 |
| Health Treatment Card Holders :                           | 2010         | 2011         | 2012         | 2013         | 2014         | 2015         | 2010         | 2017         | 2010         | 2019         | 2020         | 2021         | 2022         | 2022                                    | 2023         | 2024         | 2025         | 2020         | 2027         | 2020         | 2029         | 2030         | 2031         | 2032         |
| Gold Cards                                                | 207,945      | 196,619      | 185,031      | 174,168      | 163,578      | 153,033      | 143,635      | 135,263      | 128,517      | 122,536      | 117,072      | 112,146      | 107,665      | 105,603                                 | 103,800      | 100,200      | 97,300       | 95,000       | 93,200       | 91,800       | 90,600       | 89,700       | 88,900       | 88,200       |
| White Cards                                               | 49,621       | 48,986       | 48,769       | 49,013       | 53,984       | 55,148       | 56,610       | 58,705       | 62,450       | 84,624       | 133,539      | 151,019      | 168,540      | 174,784                                 | 180,200      | 190,500      | 199,700      | 208,000      | 215,500      | 222,300      | 228,400      | 233,900      | 238,900      | 243,300      |
| Total Health Treatment Cards                              | 257,566      | 245,605      | 233,800      | 223,181      | 217,562      | 208,181      | 200,245      | 193,968      | 190,967      | 207,160      | 250,611      | 263,165      | 276,205      | 280,387                                 | 284,000      | 290,700      | 297,000      | 303,100      | 308,800      | 314,100      | 319,100      | 323,700      | 327,800      | 331,500      |
|                                                           |              |              |              |              |              |              |              |              |              |              |              |              |              |                                         |              |              |              |              |              |              |              |              |              |              |
| Repatriation Pharmaceutical Benefits Cards (Orange Cards) | 10,614       | 9,293        | 7,996        | 6,817        | 5,744        | 4,709        | 3,799        | 3,024        | 2,315        | 1,774        | 1,330        | 981          | 659          | 548                                     | 500          | 300          | 200          | 100          | 100          | 0            | 0            | 0            | 0            | 0            |
| Other Income Support Categories:                          |              |              |              |              |              |              |              |              |              |              |              |              |              |                                         |              |              |              |              |              |              |              |              | 1            |              |
| Income Support Supplement                                 | 77,584       | 73,970       | 69,989       | 65,730       | 61,463       | 56,725       | 52,292       | 47,036       | 42,464       | 38,403       | 34,571       | 30,984       | 27,730       | 26,184                                  | 24,800       | 22,200       | 20,100       | 18,200       | 16,700       | 15,400       | 14,400       | 13,500       | 12,700       | 12,000       |
| Age Pensioners                                            | 5,167        | 4,779        | 4,412        | 4,121        | 3,833        | 3,658        | 3,538        | 3,380        | 3,225        | 3,338        | 3,379        | 3,427        | 3,638        | 3,717                                   | 3,700        | 3,600        | 3,600        | 3,500        | 3,500        | 3,500        | 3,400        | 3,400        | 3,300        | 3,300        |
| Commonwealth Seniors Health Cards (CSHC)                  | 7,269        | 7,014        | 6,428        | 6,069        | 5,150        | 4,698        | 4,321        | 7,222        | 4,098        | 4,092        | 3,954        | 3,670        | 3,549        | 3,484                                   | 3,400        | 3,200        | 3,000        | 2,900        | 2,700        | 2,600        | 2,400        | 2,300        | 2,200        | 2,100        |
| Defence Force Income Support Supplement (DFISA) (a)       | 18,678       | 17,941       | 17,050       | 16,159       | 15,447       | 15,192       | 14,784       | 14,174       | 13,933       | 14,328       | 14,212       | 14,270       | 0            | 0                                       | 0            | 0            | 0            | 0            | 0            | 0            | 0            | 0            | 0            | 0            |
| Total Income Support Beneficiaries (b)                    | 283,823      | 267,297      | 250,472      | 234,603      | 219,153      | 204,180      | 190,423      | 176,232      | 161,184      | 151,543      | 142,222      | 133,682      | 114,135      | 110,246                                 | 106,500      | 99,300       | 92,700       | 86,800       | 81,300       | 76,300       | 71,600       | 67,100       | 62,900       | 58,800       |
| Total Disability Compensation Beneficiaries (c)           |              |              |              |              |              |              | 162,247      |              | ••••••       |              |              |              |              | *************************************** |              |              |              |              |              | 91,000       | 87,900       | 85,000       | 82,200       |              |