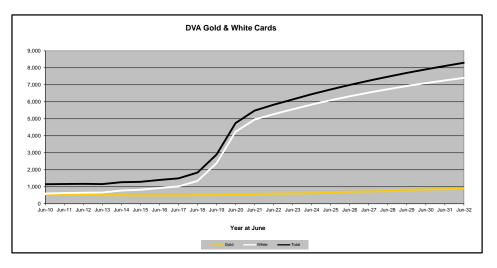

## DVA PROJECTED BENEFICIARY NUMBERS WITH ACTUALS TO 31 DECEMBER 2022 - AUSTRALIA

Executive Summary of DVA Beneficiaries in Receipt of Pension(s), Allowance(s) or Health Care

| BENEFICIARY CATEGORY                                      |              |              |              |              |              |              | ACTUA        | l data       |              |              |              |              |              |                                         |              |              |              |              | FORECAS      | ST DATA      |              |              |              | I            |
|-----------------------------------------------------------|--------------|--------------|--------------|--------------|--------------|--------------|--------------|--------------|--------------|--------------|--------------|--------------|--------------|-----------------------------------------|--------------|--------------|--------------|--------------|--------------|--------------|--------------|--------------|--------------|--------------|
| (Subsets of Net Total Beneficaries on Previous Page)      | June<br>2010 | June<br>2011 | June<br>2012 | June<br>2013 | June<br>2014 | June<br>2015 | June<br>2016 | June<br>2017 | June<br>2018 | June<br>2019 | June<br>2020 | June<br>2021 | June<br>2022 | Dec<br>2022                             | June<br>2023 | June<br>2024 | June<br>2025 | June<br>2026 | June<br>2027 | June<br>2028 | June<br>2029 | June<br>2030 | June<br>2031 | June<br>2032 |
| Health Treatment Card Holders :                           | 2010         | 2011         | 2012         | 2013         | 2014         | 2015         | 2010         | 2017         | 2010         | 2019         | 2020         | 2021         | 2022         | 2022                                    | 2023         | 2024         | 2025         | 2020         | 2027         | 2020         | 2029         | 2030         | 2031         | 2032         |
| Gold Cards                                                | 207,945      | 196,619      | 185,031      | 174,168      | 163,578      | 153,033      | 143,635      | 135,263      | 128,517      | 122,536      | 117,072      | 112,146      | 107,665      | 105,603                                 | 103,800      | 100,200      | 97,300       | 95,000       | 93,200       | 91,800       | 90,600       | 89,700       | 88,900       | 88,200       |
| White Cards                                               | 49,621       | 48,986       | 48,769       | 49,013       | 53,984       | 55,148       | 56,610       | 58,705       | 62,450       | 84,624       | 133,539      | 151,019      | 168,540      | 174,784                                 | 180,200      | 190,500      | 199,700      | 208,000      | 215,500      | 222,300      | 228,400      | 233,900      | 238,900      | 243,300      |
| Total Health Treatment Cards                              | 257,566      | 245,605      | 233,800      | 223,181      | 217,562      | 208,181      | 200,245      | 193,968      | 190,967      | 207,160      | 250,611      | 263,165      | 276,205      | 280,387                                 | 284,000      | 290,700      | 297,000      | 303,100      | 308,800      | 314,100      | 319,100      | 323,700      | 327,800      | 331,500      |
|                                                           |              |              |              |              |              |              |              |              |              |              |              |              |              |                                         |              |              |              |              |              |              |              |              |              |              |
| Repatriation Pharmaceutical Benefits Cards (Orange Cards) | 10,614       | 9,293        | 7,996        | 6,817        | 5,744        | 4,709        | 3,799        | 3,024        | 2,315        | 1,774        | 1,330        | 981          | 659          | 548                                     | 500          | 300          | 200          | 100          | 100          | 0            | 0            | 0            | 0            | 0            |
| Other Income Support Categories:                          |              |              |              |              |              |              |              |              |              |              |              |              |              |                                         |              |              |              |              |              |              |              |              | 1            |              |
| Income Support Supplement                                 | 77,584       | 73,970       | 69,989       | 65,730       | 61,463       | 56,725       | 52,292       | 47,036       | 42,464       | 38,403       | 34,571       | 30,984       | 27,730       | 26,184                                  | 24,800       | 22,200       | 20,100       | 18,200       | 16,700       | 15,400       | 14,400       | 13,500       | 12,700       | 12,000       |
| Age Pensioners                                            | 5,167        | 4,779        | 4,412        | 4,121        | 3,833        | 3,658        | 3,538        | 3,380        | 3,225        | 3,338        | 3,379        | 3,427        | 3,638        | 3,717                                   | 3,700        | 3,600        | 3,600        | 3,500        | 3,500        | 3,500        | 3,400        | 3,400        | 3,300        | 3,300        |
| Commonwealth Seniors Health Cards (CSHC)                  | 7,269        | 7,014        | 6,428        | 6,069        | 5,150        | 4,698        | 4,321        | 7,222        | 4,098        | 4,092        | 3,954        | 3,670        | 3,549        | 3,484                                   | 3,400        | 3,200        | 3,000        | 2,900        | 2,700        | 2,600        | 2,400        | 2,300        | 2,200        | 2,100        |
| Defence Force Income Support Supplement (DFISA) (a)       | 18,678       | 17,941       | 17,050       | 16,159       | 15,447       | 15,192       | 14,784       | 14,174       | 13,933       | 14,328       | 14,212       | 14,270       | 0            | 0                                       | 0            | 0            | 0            | 0            | 0            | 0            | 0            | 0            | 0            | 0            |
| Total Income Support Beneficiaries (b)                    | 283,823      | 267,297      | 250,472      | 234,603      | 219,153      | 204,180      | 190,423      | 176,232      | 161,184      | 151,543      | 142,222      | 133,682      | 114,135      | 110,246                                 | 106,500      | 99,300       | 92,700       | 86,800       | 81,300       | 76,300       | 71,600       | 67,100       | 62,900       | 58,800       |
| Total Disability Compensation Beneficiaries (c)           |              |              |              |              |              |              | 162,247      |              | ••••••       |              |              |              |              | *************************************** |              |              |              |              |              | 91,000       | 87,900       | 85,000       | 82,200       |              |