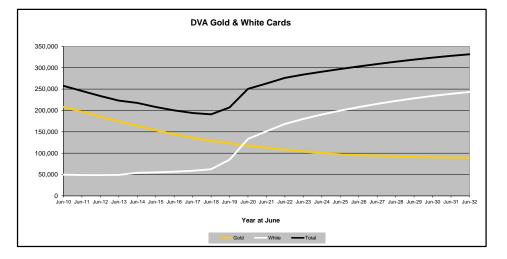

## DVA PROJECTED BENEFICIARY NUMBERS WITH ACTUALS TO 31 DECEMBER 2022 - AUSTRALIA

Executive Summary of DVA Beneficiaries in Receipt of Pension(s), Allowance(s) or Health Care

| BENEFICIARY CATEGORY                                      |              |              |              |              |              |              | ACTUA        | l data       |              |              |              |              |              |                                         |              |              |              |              | FORECAS      | ST DATA      |              |              |              | I            |
|-----------------------------------------------------------|--------------|--------------|--------------|--------------|--------------|--------------|--------------|--------------|--------------|--------------|--------------|--------------|--------------|-----------------------------------------|--------------|--------------|--------------|--------------|--------------|--------------|--------------|--------------|--------------|--------------|
| (Subsets of Net Total Beneficaries on Previous Page)      | June<br>2010 | June<br>2011 | June<br>2012 | June<br>2013 | June<br>2014 | June<br>2015 | June<br>2016 | June<br>2017 | June<br>2018 | June<br>2019 | June<br>2020 | June<br>2021 | June<br>2022 | Dec<br>2022                             | June<br>2023 | June<br>2024 | June<br>2025 | June<br>2026 | June<br>2027 | June<br>2028 | June<br>2029 | June<br>2030 | June<br>2031 | June<br>2032 |
| Health Treatment Card Holders :                           | 2010         | 2011         | 2012         | 2013         | 2014         | 2015         | 2010         | 2017         | 2010         | 2019         | 2020         | 2021         | 2022         | 2022                                    | 2023         | 2024         | 2025         | 2020         | 2027         | 2020         | 2029         | 2030         | 2031         | 2032         |
| Gold Cards                                                | 207,945      | 196,619      | 185,031      | 174,168      | 163,578      | 153,033      | 143,635      | 135,263      | 128,517      | 122,536      | 117,072      | 112,146      | 107,665      | 105,603                                 | 103,800      | 100,200      | 97,300       | 95,000       | 93,200       | 91,800       | 90,600       | 89,700       | 88,900       | 88,200       |
| White Cards                                               | 49,621       | 48,986       | 48,769       | 49,013       | 53,984       | 55,148       | 56,610       | 58,705       | 62,450       | 84,624       | 133,539      | 151,019      | 168,540      | 174,784                                 | 180,200      | 190,500      | 199,700      | 208,000      | 215,500      | 222,300      | 228,400      | 233,900      | 238,900      | 243,300      |
| Total Health Treatment Cards                              | 257,566      | 245,605      | 233,800      | 223,181      | 217,562      | 208,181      | 200,245      | 193,968      | 190,967      | 207,160      | 250,611      | 263,165      | 276,205      | 280,387                                 | 284,000      | 290,700      | 297,000      | 303,100      | 308,800      | 314,100      | 319,100      | 323,700      | 327,800      | 331,500      |
|                                                           |              |              |              |              |              |              |              |              |              |              |              |              |              |                                         |              |              |              |              |              |              |              |              |              |              |
| Repatriation Pharmaceutical Benefits Cards (Orange Cards) | 10,614       | 9,293        | 7,996        | 6,817        | 5,744        | 4,709        | 3,799        | 3,024        | 2,315        | 1,774        | 1,330        | 981          | 659          | 548                                     | 500          | 300          | 200          | 100          | 100          | 0            | 0            | 0            | 0            | 0            |
| Other Income Support Categories:                          |              |              |              |              |              |              |              |              |              |              |              |              |              |                                         |              |              |              |              |              |              |              |              | 1            |              |
| Income Support Supplement                                 | 77,584       | 73,970       | 69,989       | 65,730       | 61,463       | 56,725       | 52,292       | 47,036       | 42,464       | 38,403       | 34,571       | 30,984       | 27,730       | 26,184                                  | 24,800       | 22,200       | 20,100       | 18,200       | 16,700       | 15,400       | 14,400       | 13,500       | 12,700       | 12,000       |
| Age Pensioners                                            | 5,167        | 4,779        | 4,412        | 4,121        | 3,833        | 3,658        | 3,538        | 3,380        | 3,225        | 3,338        | 3,379        | 3,427        | 3,638        | 3,717                                   | 3,700        | 3,600        | 3,600        | 3,500        | 3,500        | 3,500        | 3,400        | 3,400        | 3,300        | 3,300        |
| Commonwealth Seniors Health Cards (CSHC)                  | 7,269        | 7,014        | 6,428        | 6,069        | 5,150        | 4,698        | 4,321        | 7,222        | 4,098        | 4,092        | 3,954        | 3,670        | 3,549        | 3,484                                   | 3,400        | 3,200        | 3,000        | 2,900        | 2,700        | 2,600        | 2,400        | 2,300        | 2,200        | 2,100        |
| Defence Force Income Support Supplement (DFISA) (a)       | 18,678       | 17,941       | 17,050       | 16,159       | 15,447       | 15,192       | 14,784       | 14,174       | 13,933       | 14,328       | 14,212       | 14,270       | 0            | 0                                       | 0            | 0            | 0            | 0            | 0            | 0            | 0            | 0            | 0            | 0            |
| Total Income Support Beneficiaries (b)                    | 283,823      | 267,297      | 250,472      | 234,603      | 219,153      | 204,180      | 190,423      | 176,232      | 161,184      | 151,543      | 142,222      | 133,682      | 114,135      | 110,246                                 | 106,500      | 99,300       | 92,700       | 86,800       | 81,300       | 76,300       | 71,600       | 67,100       | 62,900       | 58,800       |
| Total Disability Compensation Beneficiaries (c)           |              |              |              |              |              |              | 162,247      |              | ••••••       |              |              |              |              | *************************************** |              |              |              |              |              | 91,000       | 87,900       | 85,000       | 82,200       |              |