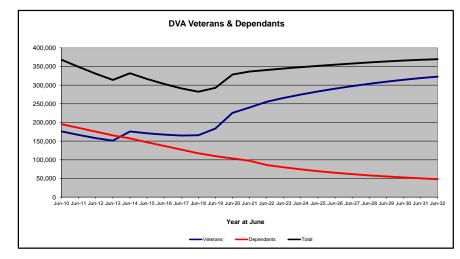

#### Executive Summary of DVA Beneficiaries in Receipt of Pension(s), Allowance(s) or Health Care

| BENEFICIARY CATEGORY                                                         |         |         |         |         |         | ACTUA   | L DATA  |         |         |         |         |         |         |         |         |         |         |         | FORECA  | ST DATA | 1       |         |         |         |
|------------------------------------------------------------------------------|---------|---------|---------|---------|---------|---------|---------|---------|---------|---------|---------|---------|---------|---------|---------|---------|---------|---------|---------|---------|---------|---------|---------|---------|
|                                                                              | June    | Dec     | June    |
|                                                                              | 2010    | 2011    | 2012    | 2013    | 2014    | 2015    | 2016    | 2017    | 2018    | 2019    | 2020    | 2021    | 2022    | 2022    | 2023    | 2024    | 2025    | 2026    | 2027    | 2028    | 2029    | 2030    | 2031    | 2032    |
|                                                                              |         |         |         |         |         |         |         |         |         |         |         |         |         |         |         |         |         |         |         |         |         |         |         |         |
| Veterans :                                                                   |         |         |         |         |         |         |         |         |         |         |         |         |         |         |         |         |         |         |         |         |         |         |         |         |
| Disability Compensation Payment Recipients*                                  | 122,355 | 116,498 | 110,644 | 105,705 | 101,059 | 96,493  | 92,374  | 88,974  | 85,811  | 83,363  | 81,918  | 80,252  | 77,967  | 77,025  | 76,100  | 74,200  | 72,400  | 70,800  | 69,200  | 67,600  | 65,900  | 64,200  | 62,400  | 60,600  |
| Age Pension Veterans (Included Above)                                        | 3,006   | 2,771   | 2,562   | 2,405   | 2,244   | 2,151   | 2,097   | 2,026   | 1,940   | 2,058   | 2,096   | 2,148   | 2,335   | 2,400   | 2,400   | 2,400   | 2,400   | 2,400   | 2,500   | 2,500   | 2,500   | 2,500   | 2,500   | 2,500   |
| Service Pension Veterans                                                     | 95,363  | 88,652  | 82,229  | 76,523  | 71,266  | 66,016  | 61,504  | 55,641  | 52,011  | 48,958  | 46,244  | 43,844  | 41,481  | 40,325  | 39,200  | 37,000  | 35,000  | 33,000  | 31,100  | 29,200  | 27,400  | 25,500  | 23,600  | 21,800  |
| Disability Compensation Payment Recipient & Service Pension Veteran Overlap* | 62,077  | 58,300  | 54,638  | 51,371  | 48,307  | 45,206  | 42,542  | 38,738  | 36,604  | 34,688  | 32,988  | 31,454  | 29,904  | 29,082  | 28,300  | 26,800  | 25,300  | 23,900  | 22,400  | 20,900  | 19,500  | 18,000  | 16,500  | 15,000  |
| Treatment Cards, Allowances or Accepted Disabilities Only                    | 20,353  | 19,803  | 19,974  | 20,383  | 51,867  | 53,713  | 55,968  | 59,194  | 64,606  | 86,032  | 130,372 | 147,589 | 165,842 | 172,711 | 178,700 | 190,300 | 200,800 | 210,500 | 219,500 | 227,700 | 235,500 | 242,600 | 249,300 | 255,400 |
| MRCA Veterans                                                                | n/a     | n/a     | n/a     | n/a     | 16,732  | 19,561  | 22,337  | 25,596  | 29,612  | 36,875  | 43,169  | 48,985  | 53,672  | 56,747  | 59,000  | 63,800  | 68,700  | 73,600  | 78,600  | 83,500  | 88,500  | 93,400  | 98,300  | 103,200 |
| DRCA Veterans                                                                | n/a     | n/a     | n/a     | n/a     | 50,223  | 50,757  | 51,388  | 52,019  | 52,588  | 54,242  | 56,341  | 57,679  | 59,342  | 60,163  | 60,600  | 61,600  | 62,600  | 63,600  | 64,500  | 65,400  | 66,100  | 66,700  | 67,200  | 67,600  |
| Total Veterans                                                               | 175,994 | 166,653 | 158,209 | 151,240 | 175,934 | 171,016 | 167,304 | 165,071 | 165,824 | 183,665 | 225,546 | 240,231 | 255,386 | 260,979 | 265,700 | 274,700 | 283,000 | 290,500 | 297,400 | 303,600 | 309,300 | 314,300 | 318,800 | 322,800 |
|                                                                              |         |         |         |         |         |         |         |         |         |         |         |         |         |         |         |         |         |         |         |         |         |         |         |         |
| Dependants :                                                                 |         |         |         |         |         |         |         |         |         |         |         |         |         |         |         |         |         |         |         |         |         |         |         |         |
| Service Pension Dependants                                                   | 83,879  | 78,716  | 73,827  | 69,174  | 64,902  | 60,631  | 56,670  | 51,329  | 47,928  | 45,071  | 42,520  | 40,216  | 37,737  | 36,536  | 35,400  | 33,200  | 31,100  | 29,100  | 27,300  | 25,600  | 24,000  | 22,400  | 21,000  | 19,700  |
| War Widow(er)s                                                               | 101,090 | 96,761  | 91,925  | 86,865  | 81,531  | 75,536  | 69,960  | 64,500  | 59,001  | 53,899  | 49,000  | 44,391  | 40,101  | 37,907  | 36,000  | 32,500  | 29,400  | 26,900  | 24,800  | 23,100  | 21,700  | 20,500  | 19,500  | 18,600  |
| Orphans                                                                      | 190     | 187     | 179     | 171     | 177     | 173     | 150     | 157     | 155     | 150     | 136     | 143     | 155     | 159     | 160     | 170     | 170     | 170     | 170     | 160     | 150     | 140     | 130     | 120     |
| Adequate Means of Support (AMS) **                                           | 449     | 431     | 419     | 408     | 398     | 382     | 367     | 355     | 331     | 320     | 304     | 290     | 274     | 264     | 260     | 260     | 250     | 250     | 240     | 240     | 230     | 230     | 220     | 210     |
| Age Pension Partners                                                         | 2,161   | 2,008   | 1,850   | 1,716   | 1,545   | 1,470   | 1,408   | 1,324   | 1,257   | 1,248   | 1,285   | 1,284   | 1,312   | 1,317   | 1,300   | 1,200   | 1,100   | 1,100   | 1,000   | 900     | 900     | 800     | 800     | 700     |
| Commonwealth Seniors Health Cards (CSHC) Dependants                          | 4,153   | 4,100   | 3,849   | 3,694   | 3,214   | 3,055   | 2,835   | 4,449   | 2,660   | 2,621   | 2,475   | 2,277   | 2,136   | 2,047   | 2,000   | 1,800   | 1,700   | 1,500   | 1,400   | 1,300   | 1,200   | 1,200   | 1,100   | 1,000   |
| Defence Force Income Support Supplement (DFISA) Dependants ***               | 7,282   | 6,974   | 6,567   | 6,228   | 5,879   | 5,811   | 5,711   | 5,460   | 5,404   | 5,540   | 5,476   | 5,515   | 0       | 0       | 0       | 0       | 0       | 0       | 0       | 0       | 0       | 0       | 0       | 0       |
| MRCA Dependants                                                              | n/a     | n/a     | n/a     | n/a     | 158     | 177     | 188     | 219     | 252     | 294     | 336     | 385     | 433     | 481     | 500     | 600     | 600     | 700     | 700     | 800     | 800     | 900     | 900     | 900     |
| Other Dependants                                                             | 411     | 425     | 530     | 590     | 2,607   | 2,513   | 2,526   | 2,477   | 2,671   | 2,860   | 4,375   | 4,716   | 4,922   | 5,061   | 5,100   | 5,500   | 5,900   | 6,200   | 6,400   | 6,700   | 6,900   | 7,000   | 7,100   | 7,100   |
| Total Overlap Between Dependant Categories                                   | 4,230   | 4,036   | 3,766   | 3,513   | 3,028   | 2,827   | 2,659   | 3,050   | 2,301   | 2,240   | 2,101   | 1,972   | 1,012   | 948     | 900     | 800     | 700     | 600     | 600     | 500     | 500     | 400     | 400     | 400     |
| Total Dependants                                                             | 195,385 | 185,566 | 175,380 | 165,333 | 157,383 | 146,921 | 137,156 | 127,220 | 117,358 | 109,760 | 103,806 | 97,245  | 86,058  | 82,824  | 79,900  | 74,400  | 69,500  | 65,300  | 61,600  | 58,300  | 55,400  | 52,700  | 50,300  | 48,000  |
|                                                                              |         |         |         |         |         |         |         |         |         |         |         |         |         |         |         |         |         |         |         |         |         |         |         |         |
| Total Veterans and Total Dependants Overlap                                  | 3,564   | 3,290   | 2,968   | 2,693   | 1,590   | 1,366   | 1,172   | 1,006   | 894     | 844     | 1,042   | 1,066   | 963     | 946     | 1,000   | 1,000   | 1,000   | 1,100   | 1,100   | 1,100   | 1,200   | 1,200   | 1,300   | 1,300   |
|                                                                              |         |         |         |         |         |         |         |         |         |         |         |         |         |         |         |         |         |         |         |         |         |         |         |         |
| Nett Total Clients ****                                                      | 367,815 | 348,929 | 330,621 | 313,880 | 331,727 | 316,571 | 303,288 | 291,285 | 282,314 | 292,674 | 328,310 | 336,410 | 340,481 | 342,857 | 344,600 | 348,100 | 351,500 | 354,800 | 357,900 | 360,800 | 363,500 | 365,900 | 367,800 | 369,500 |