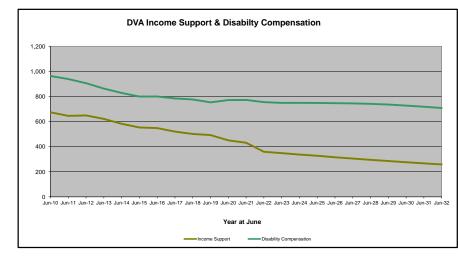

## DVA PROJECTED BENEFICIARY NUMBERS WITH ACTUALS TO 31 DECEMBER 2022 - AUSTRALIA

Executive Summary of DVA Beneficiaries in Receipt of Pension(s), Allowance(s) or Health Care

| BENEFICIARY CATEGORY                                      |              |              |              |              |              |              | ACTUA        | l data       |              |              |              |              |              |                                         |              |              |              |              | FORECAS      | ST DATA      |              |              |              | I            |
|-----------------------------------------------------------|--------------|--------------|--------------|--------------|--------------|--------------|--------------|--------------|--------------|--------------|--------------|--------------|--------------|-----------------------------------------|--------------|--------------|--------------|--------------|--------------|--------------|--------------|--------------|--------------|--------------|
| (Subsets of Net Total Beneficaries on Previous Page)      | June<br>2010 | June<br>2011 | June<br>2012 | June<br>2013 | June<br>2014 | June<br>2015 | June<br>2016 | June<br>2017 | June<br>2018 | June<br>2019 | June<br>2020 | June<br>2021 | June<br>2022 | Dec<br>2022                             | June<br>2023 | June<br>2024 | June<br>2025 | June<br>2026 | June<br>2027 | June<br>2028 | June<br>2029 | June<br>2030 | June<br>2031 | June<br>2032 |
| Health Treatment Card Holders :                           | 2010         | 2011         | 2012         | 2013         | 2014         | 2015         | 2010         | 2017         | 2010         | 2019         | 2020         | 2021         | 2022         | 2022                                    | 2023         | 2024         | 2025         | 2020         | 2027         | 2020         | 2029         | 2030         | 2031         | 2032         |
| Gold Cards                                                | 207,945      | 196,619      | 185,031      | 174,168      | 163,578      | 153,033      | 143,635      | 135,263      | 128,517      | 122,536      | 117,072      | 112,146      | 107,665      | 105,603                                 | 103,800      | 100,200      | 97,300       | 95,000       | 93,200       | 91,800       | 90,600       | 89,700       | 88,900       | 88,200       |
| White Cards                                               | 49,621       | 48,986       | 48,769       | 49,013       | 53,984       | 55,148       | 56,610       | 58,705       | 62,450       | 84,624       | 133,539      | 151,019      | 168,540      | 174,784                                 | 180,200      | 190,500      | 199,700      | 208,000      | 215,500      | 222,300      | 228,400      | 233,900      | 238,900      | 243,300      |
| Total Health Treatment Cards                              | 257,566      | 245,605      | 233,800      | 223,181      | 217,562      | 208,181      | 200,245      | 193,968      | 190,967      | 207,160      | 250,611      | 263,165      | 276,205      | 280,387                                 | 284,000      | 290,700      | 297,000      | 303,100      | 308,800      | 314,100      | 319,100      | 323,700      | 327,800      | 331,500      |
|                                                           |              |              |              |              |              |              |              |              |              |              |              |              |              |                                         |              |              |              |              |              |              |              |              |              |              |
| Repatriation Pharmaceutical Benefits Cards (Orange Cards) | 10,614       | 9,293        | 7,996        | 6,817        | 5,744        | 4,709        | 3,799        | 3,024        | 2,315        | 1,774        | 1,330        | 981          | 659          | 548                                     | 500          | 300          | 200          | 100          | 100          | 0            | 0            | 0            | 0            | 0            |
| Other Income Support Categories:                          |              |              |              |              |              |              |              |              |              |              |              |              |              |                                         |              |              |              |              |              |              |              |              | 1            |              |
| Income Support Supplement                                 | 77,584       | 73,970       | 69,989       | 65,730       | 61,463       | 56,725       | 52,292       | 47,036       | 42,464       | 38,403       | 34,571       | 30,984       | 27,730       | 26,184                                  | 24,800       | 22,200       | 20,100       | 18,200       | 16,700       | 15,400       | 14,400       | 13,500       | 12,700       | 12,000       |
| Age Pensioners                                            | 5,167        | 4,779        | 4,412        | 4,121        | 3,833        | 3,658        | 3,538        | 3,380        | 3,225        | 3,338        | 3,379        | 3,427        | 3,638        | 3,717                                   | 3,700        | 3,600        | 3,600        | 3,500        | 3,500        | 3,500        | 3,400        | 3,400        | 3,300        | 3,300        |
| Commonwealth Seniors Health Cards (CSHC)                  | 7,269        | 7,014        | 6,428        | 6,069        | 5,150        | 4,698        | 4,321        | 7,222        | 4,098        | 4,092        | 3,954        | 3,670        | 3,549        | 3,484                                   | 3,400        | 3,200        | 3,000        | 2,900        | 2,700        | 2,600        | 2,400        | 2,300        | 2,200        | 2,100        |
| Defence Force Income Support Supplement (DFISA) (a)       | 18,678       | 17,941       | 17,050       | 16,159       | 15,447       | 15,192       | 14,784       | 14,174       | 13,933       | 14,328       | 14,212       | 14,270       | 0            | 0                                       | 0            | 0            | 0            | 0            | 0            | 0            | 0            | 0            | 0            | 0            |
| Total Income Support Beneficiaries (b)                    | 283,823      | 267,297      | 250,472      | 234,603      | 219,153      | 204,180      | 190,423      | 176,232      | 161,184      | 151,543      | 142,222      | 133,682      | 114,135      | 110,246                                 | 106,500      | 99,300       | 92,700       | 86,800       | 81,300       | 76,300       | 71,600       | 67,100       | 62,900       | 58,800       |
| Total Disability Compensation Beneficiaries (c)           |              |              |              |              |              |              | 162,247      |              | ••••••       |              |              |              |              | *************************************** |              |              |              |              |              | 91,000       | 87,900       | 85,000       | 82,200       |              |

(b) - Includes veteran service pensions, dependant service pensions, income support supplement, age pensions, commonwealth seniors health cards and DFISA recipients.

(c) - Includes disability, war widow, orphan and adequate means of support pensions.