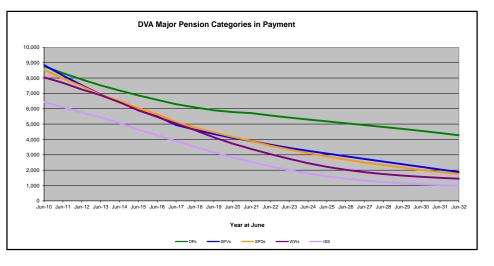

#### Executive Summary of DVA Beneficiaries in Receipt of Pension(s), Allowance(s) or Health Care

| BENEFICIARY CATEGORY                                                         |         |         |         |         |         | ACTUA   | L DATA  |         |         |         |         |         |         |         |         |         |         |         | FORECA  | ST DATA | 1       |         |         |         |
|------------------------------------------------------------------------------|---------|---------|---------|---------|---------|---------|---------|---------|---------|---------|---------|---------|---------|---------|---------|---------|---------|---------|---------|---------|---------|---------|---------|---------|
|                                                                              | June    | Dec     | June    |
|                                                                              | 2010    | 2011    | 2012    | 2013    | 2014    | 2015    | 2016    | 2017    | 2018    | 2019    | 2020    | 2021    | 2022    | 2022    | 2023    | 2024    | 2025    | 2026    | 2027    | 2028    | 2029    | 2030    | 2031    | 2032    |
|                                                                              |         |         |         |         |         |         |         |         |         |         |         |         |         |         |         |         |         |         |         |         |         |         |         |         |
| Veterans :                                                                   |         |         |         |         |         |         |         |         |         |         |         |         |         |         |         |         |         |         |         |         |         |         |         |         |
| Disability Compensation Payment Recipients*                                  | 122,355 | 116,498 | 110,644 | 105,705 | 101,059 | 96,493  | 92,374  | 88,974  | 85,811  | 83,363  | 81,918  | 80,252  | 77,967  | 77,025  | 76,100  | 74,200  | 72,400  | 70,800  | 69,200  | 67,600  | 65,900  | 64,200  | 62,400  | 60,600  |
| Age Pension Veterans (Included Above)                                        | 3,006   | 2,771   | 2,562   | 2,405   | 2,244   | 2,151   | 2,097   | 2,026   | 1,940   | 2,058   | 2,096   | 2,148   | 2,335   | 2,400   | 2,400   | 2,400   | 2,400   | 2,400   | 2,500   | 2,500   | 2,500   | 2,500   | 2,500   | 2,500   |
| Service Pension Veterans                                                     | 95,363  | 88,652  | 82,229  | 76,523  | 71,266  | 66,016  | 61,504  | 55,641  | 52,011  | 48,958  | 46,244  | 43,844  | 41,481  | 40,325  | 39,200  | 37,000  | 35,000  | 33,000  | 31,100  | 29,200  | 27,400  | 25,500  | 23,600  | 21,800  |
| Disability Compensation Payment Recipient & Service Pension Veteran Overlap* | 62,077  | 58,300  | 54,638  | 51,371  | 48,307  | 45,206  | 42,542  | 38,738  | 36,604  | 34,688  | 32,988  | 31,454  | 29,904  | 29,082  | 28,300  | 26,800  | 25,300  | 23,900  | 22,400  | 20,900  | 19,500  | 18,000  | 16,500  | 15,000  |
| Treatment Cards, Allowances or Accepted Disabilities Only                    | 20,353  | 19,803  | 19,974  | 20,383  | 51,867  | 53,713  | 55,968  | 59,194  | 64,606  | 86,032  | 130,372 | 147,589 | 165,842 | 172,711 | 178,700 | 190,300 | 200,800 | 210,500 | 219,500 | 227,700 | 235,500 | 242,600 | 249,300 | 255,400 |
| MRCA Veterans                                                                | n/a     | n/a     | n/a     | n/a     | 16,732  | 19,561  | 22,337  | 25,596  | 29,612  | 36,875  | 43,169  | 48,985  | 53,672  | 56,747  | 59,000  | 63,800  | 68,700  | 73,600  | 78,600  | 83,500  | 88,500  | 93,400  | 98,300  | 103,200 |
| DRCA Veterans                                                                | n/a     | n/a     | n/a     | n/a     | 50,223  | 50,757  | 51,388  | 52,019  | 52,588  | 54,242  | 56,341  | 57,679  | 59,342  | 60,163  | 60,600  | 61,600  | 62,600  | 63,600  | 64,500  | 65,400  | 66,100  | 66,700  | 67,200  | 67,600  |
| Total Veterans                                                               | 175,994 | 166,653 | 158,209 | 151,240 | 175,934 | 171,016 | 167,304 | 165,071 | 165,824 | 183,665 | 225,546 | 240,231 | 255,386 | 260,979 | 265,700 | 274,700 | 283,000 | 290,500 | 297,400 | 303,600 | 309,300 | 314,300 | 318,800 | 322,800 |
|                                                                              |         |         |         |         |         |         |         |         |         |         |         |         |         |         |         |         |         |         |         |         |         |         |         |         |
| Dependants :                                                                 |         |         |         |         |         |         |         |         |         |         |         |         |         |         |         |         |         |         |         |         |         |         |         |         |
| Service Pension Dependants                                                   | 83,879  | 78,716  | 73,827  | 69,174  | 64,902  | 60,631  | 56,670  | 51,329  | 47,928  | 45,071  | 42,520  | 40,216  | 37,737  | 36,536  | 35,400  | 33,200  | 31,100  | 29,100  | 27,300  | 25,600  | 24,000  | 22,400  | 21,000  | 19,700  |
| War Widow(er)s                                                               | 101,090 | 96,761  | 91,925  | 86,865  | 81,531  | 75,536  | 69,960  | 64,500  | 59,001  | 53,899  | 49,000  | 44,391  | 40,101  | 37,907  | 36,000  | 32,500  | 29,400  | 26,900  | 24,800  | 23,100  | 21,700  | 20,500  | 19,500  | 18,600  |
| Orphans                                                                      | 190     | 187     | 179     | 171     | 177     | 173     | 150     | 157     | 155     | 150     | 136     | 143     | 155     | 159     | 160     | 170     | 170     | 170     | 170     | 160     | 150     | 140     | 130     | 120     |
| Adequate Means of Support (AMS) **                                           | 449     | 431     | 419     | 408     | 398     | 382     | 367     | 355     | 331     | 320     | 304     | 290     | 274     | 264     | 260     | 260     | 250     | 250     | 240     | 240     | 230     | 230     | 220     | 210     |
| Age Pension Partners                                                         | 2,161   | 2,008   | 1,850   | 1,716   | 1,545   | 1,470   | 1,408   | 1,324   | 1,257   | 1,248   | 1,285   | 1,284   | 1,312   | 1,317   | 1,300   | 1,200   | 1,100   | 1,100   | 1,000   | 900     | 900     | 800     | 800     | 700     |
| Commonwealth Seniors Health Cards (CSHC) Dependants                          | 4,153   | 4,100   | 3,849   | 3,694   | 3,214   | 3,055   | 2,835   | 4,449   | 2,660   | 2,621   | 2,475   | 2,277   | 2,136   | 2,047   | 2,000   | 1,800   | 1,700   | 1,500   | 1,400   | 1,300   | 1,200   | 1,200   | 1,100   | 1,000   |
| Defence Force Income Support Supplement (DFISA) Dependants ***               | 7,282   | 6,974   | 6,567   | 6,228   | 5,879   | 5,811   | 5,711   | 5,460   | 5,404   | 5,540   | 5,476   | 5,515   | 0       | 0       | 0       | 0       | 0       | 0       | 0       | 0       | 0       | 0       | 0       | 0       |
| MRCA Dependants                                                              | n/a     | n/a     | n/a     | n/a     | 158     | 177     | 188     | 219     | 252     | 294     | 336     | 385     | 433     | 481     | 500     | 600     | 600     | 700     | 700     | 800     | 800     | 900     | 900     | 900     |
| Other Dependants                                                             | 411     | 425     | 530     | 590     | 2,607   | 2,513   | 2,526   | 2,477   | 2,671   | 2,860   | 4,375   | 4,716   | 4,922   | 5,061   | 5,100   | 5,500   | 5,900   | 6,200   | 6,400   | 6,700   | 6,900   | 7,000   | 7,100   | 7,100   |
| Total Overlap Between Dependant Categories                                   | 4,230   | 4,036   | 3,766   | 3,513   | 3,028   | 2,827   | 2,659   | 3,050   | 2,301   | 2,240   | 2,101   | 1,972   | 1,012   | 948     | 900     | 800     | 700     | 600     | 600     | 500     | 500     | 400     | 400     | 400     |
| Total Dependants                                                             | 195,385 | 185,566 | 175,380 | 165,333 | 157,383 | 146,921 | 137,156 | 127,220 | 117,358 | 109,760 | 103,806 | 97,245  | 86,058  | 82,824  | 79,900  | 74,400  | 69,500  | 65,300  | 61,600  | 58,300  | 55,400  | 52,700  | 50,300  | 48,000  |
|                                                                              |         |         |         |         |         |         |         |         |         |         |         |         |         |         |         |         |         |         |         |         |         |         |         |         |
| Total Veterans and Total Dependants Overlap                                  | 3,564   | 3,290   | 2,968   | 2,693   | 1,590   | 1,366   | 1,172   | 1,006   | 894     | 844     | 1,042   | 1,066   | 963     | 946     | 1,000   | 1,000   | 1,000   | 1,100   | 1,100   | 1,100   | 1,200   | 1,200   | 1,300   | 1,300   |
|                                                                              |         |         |         |         |         |         |         |         |         |         |         |         |         |         |         |         |         |         |         |         |         |         |         |         |
| Nett Total Clients ****                                                      | 367,815 | 348,929 | 330,621 | 313,880 | 331,727 | 316,571 | 303,288 | 291,285 | 282,314 | 292,674 | 328,310 | 336,410 | 340,481 | 342,857 | 344,600 | 348,100 | 351,500 | 354,800 | 357,900 | 360,800 | 363,500 | 365,900 | 367,800 | 369,500 |

## DVA PROJECTED BENEFICIARY NUMBERS WITH ACTUALS TO 31 DECEMBER 2022 - AUSTRALIA

Executive Summary of DVA Beneficiaries in Receipt of Pension(s), Allowance(s) or Health Care

| BENEFICIARY CATEGORY                                      |              |              |              |              |              |              | ACTUA        | l data       |              |              |              |              |              |                                         |              |              |              |              | FORECAS      | ST DATA      |              |              |              | I            |
|-----------------------------------------------------------|--------------|--------------|--------------|--------------|--------------|--------------|--------------|--------------|--------------|--------------|--------------|--------------|--------------|-----------------------------------------|--------------|--------------|--------------|--------------|--------------|--------------|--------------|--------------|--------------|--------------|
| (Subsets of Net Total Beneficaries on Previous Page)      | June<br>2010 | June<br>2011 | June<br>2012 | June<br>2013 | June<br>2014 | June<br>2015 | June<br>2016 | June<br>2017 | June<br>2018 | June<br>2019 | June<br>2020 | June<br>2021 | June<br>2022 | Dec<br>2022                             | June<br>2023 | June<br>2024 | June<br>2025 | June<br>2026 | June<br>2027 | June<br>2028 | June<br>2029 | June<br>2030 | June<br>2031 | June<br>2032 |
| Health Treatment Card Holders :                           | 2010         | 2011         | 2012         | 2013         | 2014         | 2015         | 2010         | 2017         | 2010         | 2019         | 2020         | 2021         | 2022         | 2022                                    | 2023         | 2024         | 2025         | 2020         | 2027         | 2020         | 2029         | 2030         | 2031         | 2032         |
| Gold Cards                                                | 207,945      | 196,619      | 185,031      | 174,168      | 163,578      | 153,033      | 143,635      | 135,263      | 128,517      | 122,536      | 117,072      | 112,146      | 107,665      | 105,603                                 | 103,800      | 100,200      | 97,300       | 95,000       | 93,200       | 91,800       | 90,600       | 89,700       | 88,900       | 88,200       |
| White Cards                                               | 49,621       | 48,986       | 48,769       | 49,013       | 53,984       | 55,148       | 56,610       | 58,705       | 62,450       | 84,624       | 133,539      | 151,019      | 168,540      | 174,784                                 | 180,200      | 190,500      | 199,700      | 208,000      | 215,500      | 222,300      | 228,400      | 233,900      | 238,900      | 243,300      |
| Total Health Treatment Cards                              | 257,566      | 245,605      | 233,800      | 223,181      | 217,562      | 208,181      | 200,245      | 193,968      | 190,967      | 207,160      | 250,611      | 263,165      | 276,205      | 280,387                                 | 284,000      | 290,700      | 297,000      | 303,100      | 308,800      | 314,100      | 319,100      | 323,700      | 327,800      | 331,500      |
|                                                           |              |              |              |              |              |              |              |              |              |              |              |              |              |                                         |              |              |              |              |              |              |              |              |              |              |
| Repatriation Pharmaceutical Benefits Cards (Orange Cards) | 10,614       | 9,293        | 7,996        | 6,817        | 5,744        | 4,709        | 3,799        | 3,024        | 2,315        | 1,774        | 1,330        | 981          | 659          | 548                                     | 500          | 300          | 200          | 100          | 100          | 0            | 0            | 0            | 0            | 0            |
| Other Income Support Categories:                          |              |              |              |              |              |              |              |              |              |              |              |              |              |                                         |              |              |              |              |              |              |              |              | 1            |              |
| Income Support Supplement                                 | 77,584       | 73,970       | 69,989       | 65,730       | 61,463       | 56,725       | 52,292       | 47,036       | 42,464       | 38,403       | 34,571       | 30,984       | 27,730       | 26,184                                  | 24,800       | 22,200       | 20,100       | 18,200       | 16,700       | 15,400       | 14,400       | 13,500       | 12,700       | 12,000       |
| Age Pensioners                                            | 5,167        | 4,779        | 4,412        | 4,121        | 3,833        | 3,658        | 3,538        | 3,380        | 3,225        | 3,338        | 3,379        | 3,427        | 3,638        | 3,717                                   | 3,700        | 3,600        | 3,600        | 3,500        | 3,500        | 3,500        | 3,400        | 3,400        | 3,300        | 3,300        |
| Commonwealth Seniors Health Cards (CSHC)                  | 7,269        | 7,014        | 6,428        | 6,069        | 5,150        | 4,698        | 4,321        | 7,222        | 4,098        | 4,092        | 3,954        | 3,670        | 3,549        | 3,484                                   | 3,400        | 3,200        | 3,000        | 2,900        | 2,700        | 2,600        | 2,400        | 2,300        | 2,200        | 2,100        |
| Defence Force Income Support Supplement (DFISA) (a)       | 18,678       | 17,941       | 17,050       | 16,159       | 15,447       | 15,192       | 14,784       | 14,174       | 13,933       | 14,328       | 14,212       | 14,270       | 0            | 0                                       | 0            | 0            | 0            | 0            | 0            | 0            | 0            | 0            | 0            | 0            |
| Total Income Support Beneficiaries (b)                    | 283,823      | 267,297      | 250,472      | 234,603      | 219,153      | 204,180      | 190,423      | 176,232      | 161,184      | 151,543      | 142,222      | 133,682      | 114,135      | 110,246                                 | 106,500      | 99,300       | 92,700       | 86,800       | 81,300       | 76,300       | 71,600       | 67,100       | 62,900       | 58,800       |
| Total Disability Compensation Beneficiaries (c)           |              |              |              |              |              |              | 162,247      |              | ••••••       |              |              |              |              | *************************************** |              |              |              |              |              | 91,000       | 87,900       | 85,000       | 82,200       |              |