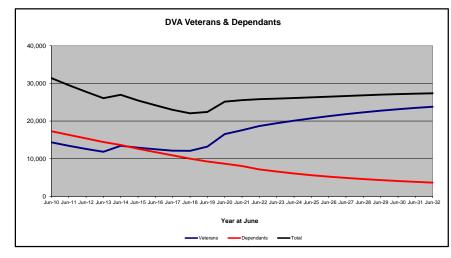

### DVA PROJECTED BENEFICIARY NUMBERS WITH ACTUALS TO 31 DECEMBER 2022 - AUSTRALIA

#### Executive Summary of DVA Beneficiaries in Receipt of Pension(s), Allowance(s) or Health Care

| BENEFICIARY CATEGORY                                                         |         |         |         |         |         | ACTUA   | L DATA  |         |         |         |         |         |         |         |         |         |         |         | FORECA  | ST DATA | 1       |         |         |         |
|------------------------------------------------------------------------------|---------|---------|---------|---------|---------|---------|---------|---------|---------|---------|---------|---------|---------|---------|---------|---------|---------|---------|---------|---------|---------|---------|---------|---------|
|                                                                              | June    | Dec     | June    |
|                                                                              | 2010    | 2011    | 2012    | 2013    | 2014    | 2015    | 2016    | 2017    | 2018    | 2019    | 2020    | 2021    | 2022    | 2022    | 2023    | 2024    | 2025    | 2026    | 2027    | 2028    | 2029    | 2030    | 2031    | 2032    |
|                                                                              |         |         |         |         |         |         |         |         |         |         |         |         |         |         |         |         |         |         |         |         |         |         |         |         |
| Veterans :                                                                   |         |         |         |         |         |         |         |         |         |         |         |         |         |         |         |         |         |         |         |         |         |         |         |         |
| Disability Compensation Payment Recipients*                                  | 122,355 | 116,498 | 110,644 | 105,705 | 101,059 | 96,493  | 92,374  | 88,974  | 85,811  | 83,363  | 81,918  | 80,252  | 77,967  | 77,025  | 76,100  | 74,200  | 72,400  | 70,800  | 69,200  | 67,600  | 65,900  | 64,200  | 62,400  | 60,600  |
| Age Pension Veterans (Included Above)                                        | 3,006   | 2,771   | 2,562   | 2,405   | 2,244   | 2,151   | 2,097   | 2,026   | 1,940   | 2,058   | 2,096   | 2,148   | 2,335   | 2,400   | 2,400   | 2,400   | 2,400   | 2,400   | 2,500   | 2,500   | 2,500   | 2,500   | 2,500   | 2,500   |
| Service Pension Veterans                                                     | 95,363  | 88,652  | 82,229  | 76,523  | 71,266  | 66,016  | 61,504  | 55,641  | 52,011  | 48,958  | 46,244  | 43,844  | 41,481  | 40,325  | 39,200  | 37,000  | 35,000  | 33,000  | 31,100  | 29,200  | 27,400  | 25,500  | 23,600  | 21,800  |
| Disability Compensation Payment Recipient & Service Pension Veteran Overlap* | 62,077  | 58,300  | 54,638  | 51,371  | 48,307  | 45,206  | 42,542  | 38,738  | 36,604  | 34,688  | 32,988  | 31,454  | 29,904  | 29,082  | 28,300  | 26,800  | 25,300  | 23,900  | 22,400  | 20,900  | 19,500  | 18,000  | 16,500  | 15,000  |
| Treatment Cards, Allowances or Accepted Disabilities Only                    | 20,353  | 19,803  | 19,974  | 20,383  | 51,867  | 53,713  | 55,968  | 59,194  | 64,606  | 86,032  | 130,372 | 147,589 | 165,842 | 172,711 | 178,700 | 190,300 | 200,800 | 210,500 | 219,500 | 227,700 | 235,500 | 242,600 | 249,300 | 255,400 |
| MRCA Veterans                                                                | n/a     | n/a     | n/a     | n/a     | 16,732  | 19,561  | 22,337  | 25,596  | 29,612  | 36,875  | 43,169  | 48,985  | 53,672  | 56,747  | 59,000  | 63,800  | 68,700  | 73,600  | 78,600  | 83,500  | 88,500  | 93,400  | 98,300  | 103,200 |
| DRCA Veterans                                                                | n/a     | n/a     | n/a     | n/a     | 50,223  | 50,757  | 51,388  | 52,019  | 52,588  | 54,242  | 56,341  | 57,679  | 59,342  | 60,163  | 60,600  | 61,600  | 62,600  | 63,600  | 64,500  | 65,400  | 66,100  | 66,700  | 67,200  | 67,600  |
| Total Veterans                                                               | 175,994 | 166,653 | 158,209 | 151,240 | 175,934 | 171,016 | 167,304 | 165,071 | 165,824 | 183,665 | 225,546 | 240,231 | 255,386 | 260,979 | 265,700 | 274,700 | 283,000 | 290,500 | 297,400 | 303,600 | 309,300 | 314,300 | 318,800 | 322,800 |
|                                                                              |         |         |         |         |         |         |         |         |         |         |         |         |         |         |         |         |         |         |         |         |         |         |         |         |
| Dependants :                                                                 |         |         |         |         |         |         |         |         |         |         |         |         |         |         |         |         |         |         |         |         |         |         |         |         |
| Service Pension Dependants                                                   | 83,879  | 78,716  | 73,827  | 69,174  | 64,902  | 60,631  | 56,670  | 51,329  | 47,928  | 45,071  | 42,520  | 40,216  | 37,737  | 36,536  | 35,400  | 33,200  | 31,100  | 29,100  | 27,300  | 25,600  | 24,000  | 22,400  | 21,000  | 19,700  |
| War Widow(er)s                                                               | 101,090 | 96,761  | 91,925  | 86,865  | 81,531  | 75,536  | 69,960  | 64,500  | 59,001  | 53,899  | 49,000  | 44,391  | 40,101  | 37,907  | 36,000  | 32,500  | 29,400  | 26,900  | 24,800  | 23,100  | 21,700  | 20,500  | 19,500  | 18,600  |
| Orphans                                                                      | 190     | 187     | 179     | 171     | 177     | 173     | 150     | 157     | 155     | 150     | 136     | 143     | 155     | 159     | 160     | 170     | 170     | 170     | 170     | 160     | 150     | 140     | 130     | 120     |
| Adequate Means of Support (AMS) **                                           | 449     | 431     | 419     | 408     | 398     | 382     | 367     | 355     | 331     | 320     | 304     | 290     | 274     | 264     | 260     | 260     | 250     | 250     | 240     | 240     | 230     | 230     | 220     | 210     |
| Age Pension Partners                                                         | 2,161   | 2,008   | 1,850   | 1,716   | 1,545   | 1,470   | 1,408   | 1,324   | 1,257   | 1,248   | 1,285   | 1,284   | 1,312   | 1,317   | 1,300   | 1,200   | 1,100   | 1,100   | 1,000   | 900     | 900     | 800     | 800     | 700     |
| Commonwealth Seniors Health Cards (CSHC) Dependants                          | 4,153   | 4,100   | 3,849   | 3,694   | 3,214   | 3,055   | 2,835   | 4,449   | 2,660   | 2,621   | 2,475   | 2,277   | 2,136   | 2,047   | 2,000   | 1,800   | 1,700   | 1,500   | 1,400   | 1,300   | 1,200   | 1,200   | 1,100   | 1,000   |
| Defence Force Income Support Supplement (DFISA) Dependants ***               | 7,282   | 6,974   | 6,567   | 6,228   | 5,879   | 5,811   | 5,711   | 5,460   | 5,404   | 5,540   | 5,476   | 5,515   | 0       | 0       | 0       | 0       | 0       | 0       | 0       | 0       | 0       | 0       | 0       | 0       |
| MRCA Dependants                                                              | n/a     | n/a     | n/a     | n/a     | 158     | 177     | 188     | 219     | 252     | 294     | 336     | 385     | 433     | 481     | 500     | 600     | 600     | 700     | 700     | 800     | 800     | 900     | 900     | 900     |
| Other Dependants                                                             | 411     | 425     | 530     | 590     | 2,607   | 2,513   | 2,526   | 2,477   | 2,671   | 2,860   | 4,375   | 4,716   | 4,922   | 5,061   | 5,100   | 5,500   | 5,900   | 6,200   | 6,400   | 6,700   | 6,900   | 7,000   | 7,100   | 7,100   |
| Total Overlap Between Dependant Categories                                   | 4,230   | 4,036   | 3,766   | 3,513   | 3,028   | 2,827   | 2,659   | 3,050   | 2,301   | 2,240   | 2,101   | 1,972   | 1,012   | 948     | 900     | 800     | 700     | 600     | 600     | 500     | 500     | 400     | 400     | 400     |
| Total Dependants                                                             | 195,385 | 185,566 | 175,380 | 165,333 | 157,383 | 146,921 | 137,156 | 127,220 | 117,358 | 109,760 | 103,806 | 97,245  | 86,058  | 82,824  | 79,900  | 74,400  | 69,500  | 65,300  | 61,600  | 58,300  | 55,400  | 52,700  | 50,300  | 48,000  |
|                                                                              |         |         |         |         |         |         |         |         |         |         |         |         |         |         |         |         |         |         |         |         |         |         |         |         |
| Total Veterans and Total Dependants Overlap                                  | 3,564   | 3,290   | 2,968   | 2,693   | 1,590   | 1,366   | 1,172   | 1,006   | 894     | 844     | 1,042   | 1,066   | 963     | 946     | 1,000   | 1,000   | 1,000   | 1,100   | 1,100   | 1,100   | 1,200   | 1,200   | 1,300   | 1,300   |
|                                                                              |         |         |         |         |         |         |         |         |         |         |         |         |         |         |         |         |         |         |         |         |         |         |         |         |
| Nett Total Clients ****                                                      | 367,815 | 348,929 | 330,621 | 313,880 | 331,727 | 316,571 | 303,288 | 291,285 | 282,314 | 292,674 | 328,310 | 336,410 | 340,481 | 342,857 | 344,600 | 348,100 | 351,500 | 354,800 | 357,900 | 360,800 | 363,500 | 365,900 | 367,800 | 369,500 |