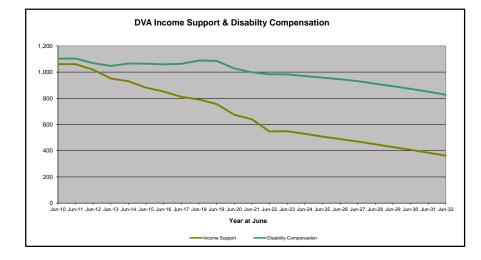

#### Executive Summary of DVA Beneficiaries in Receipt of Pension(s), Allowance(s) or Health Care

| BENEFICIARY CATEGORY                                                         |         |         |         |         |         | ACTUA   | L DATA  |         |         |         |         |         |         |         |         |         |         |         | FORECA  | ST DATA | 1       |         |         |         |
|------------------------------------------------------------------------------|---------|---------|---------|---------|---------|---------|---------|---------|---------|---------|---------|---------|---------|---------|---------|---------|---------|---------|---------|---------|---------|---------|---------|---------|
|                                                                              | June    | Dec     | June    |
|                                                                              | 2010    | 2011    | 2012    | 2013    | 2014    | 2015    | 2016    | 2017    | 2018    | 2019    | 2020    | 2021    | 2022    | 2022    | 2023    | 2024    | 2025    | 2026    | 2027    | 2028    | 2029    | 2030    | 2031    | 2032    |
|                                                                              |         |         |         |         |         |         |         |         |         |         |         |         |         |         |         |         |         |         |         |         |         |         |         |         |
| Veterans :                                                                   |         |         |         |         |         |         |         |         |         |         |         |         |         |         |         |         |         |         |         |         |         |         |         |         |
| Disability Compensation Payment Recipients*                                  | 122,355 | 116,498 | 110,644 | 105,705 | 101,059 | 96,493  | 92,374  | 88,974  | 85,811  | 83,363  | 81,918  | 80,252  | 77,967  | 77,025  | 76,100  | 74,200  | 72,400  | 70,800  | 69,200  | 67,600  | 65,900  | 64,200  | 62,400  | 60,600  |
| Age Pension Veterans (Included Above)                                        | 3,006   | 2,771   | 2,562   | 2,405   | 2,244   | 2,151   | 2,097   | 2,026   | 1,940   | 2,058   | 2,096   | 2,148   | 2,335   | 2,400   | 2,400   | 2,400   | 2,400   | 2,400   | 2,500   | 2,500   | 2,500   | 2,500   | 2,500   | 2,500   |
| Service Pension Veterans                                                     | 95,363  | 88,652  | 82,229  | 76,523  | 71,266  | 66,016  | 61,504  | 55,641  | 52,011  | 48,958  | 46,244  | 43,844  | 41,481  | 40,325  | 39,200  | 37,000  | 35,000  | 33,000  | 31,100  | 29,200  | 27,400  | 25,500  | 23,600  | 21,800  |
| Disability Compensation Payment Recipient & Service Pension Veteran Overlap* | 62,077  | 58,300  | 54,638  | 51,371  | 48,307  | 45,206  | 42,542  | 38,738  | 36,604  | 34,688  | 32,988  | 31,454  | 29,904  | 29,082  | 28,300  | 26,800  | 25,300  | 23,900  | 22,400  | 20,900  | 19,500  | 18,000  | 16,500  | 15,000  |
| Treatment Cards, Allowances or Accepted Disabilities Only                    | 20,353  | 19,803  | 19,974  | 20,383  | 51,867  | 53,713  | 55,968  | 59,194  | 64,606  | 86,032  | 130,372 | 147,589 | 165,842 | 172,711 | 178,700 | 190,300 | 200,800 | 210,500 | 219,500 | 227,700 | 235,500 | 242,600 | 249,300 | 255,400 |
| MRCA Veterans                                                                | n/a     | n/a     | n/a     | n/a     | 16,732  | 19,561  | 22,337  | 25,596  | 29,612  | 36,875  | 43,169  | 48,985  | 53,672  | 56,747  | 59,000  | 63,800  | 68,700  | 73,600  | 78,600  | 83,500  | 88,500  | 93,400  | 98,300  | 103,200 |
| DRCA Veterans                                                                | n/a     | n/a     | n/a     | n/a     | 50,223  | 50,757  | 51,388  | 52,019  | 52,588  | 54,242  | 56,341  | 57,679  | 59,342  | 60,163  | 60,600  | 61,600  | 62,600  | 63,600  | 64,500  | 65,400  | 66,100  | 66,700  | 67,200  | 67,600  |
| Total Veterans                                                               | 175,994 | 166,653 | 158,209 | 151,240 | 175,934 | 171,016 | 167,304 | 165,071 | 165,824 | 183,665 | 225,546 | 240,231 | 255,386 | 260,979 | 265,700 | 274,700 | 283,000 | 290,500 | 297,400 | 303,600 | 309,300 | 314,300 | 318,800 | 322,800 |
|                                                                              |         |         |         |         |         |         |         |         |         |         |         |         |         |         |         |         |         |         |         |         |         |         |         |         |
| Dependants :                                                                 |         |         |         |         |         |         |         |         |         |         |         |         |         |         |         |         |         |         |         |         |         |         |         |         |
| Service Pension Dependants                                                   | 83,879  | 78,716  | 73,827  | 69,174  | 64,902  | 60,631  | 56,670  | 51,329  | 47,928  | 45,071  | 42,520  | 40,216  | 37,737  | 36,536  | 35,400  | 33,200  | 31,100  | 29,100  | 27,300  | 25,600  | 24,000  | 22,400  | 21,000  | 19,700  |
| War Widow(er)s                                                               | 101,090 | 96,761  | 91,925  | 86,865  | 81,531  | 75,536  | 69,960  | 64,500  | 59,001  | 53,899  | 49,000  | 44,391  | 40,101  | 37,907  | 36,000  | 32,500  | 29,400  | 26,900  | 24,800  | 23,100  | 21,700  | 20,500  | 19,500  | 18,600  |
| Orphans                                                                      | 190     | 187     | 179     | 171     | 177     | 173     | 150     | 157     | 155     | 150     | 136     | 143     | 155     | 159     | 160     | 170     | 170     | 170     | 170     | 160     | 150     | 140     | 130     | 120     |
| Adequate Means of Support (AMS) **                                           | 449     | 431     | 419     | 408     | 398     | 382     | 367     | 355     | 331     | 320     | 304     | 290     | 274     | 264     | 260     | 260     | 250     | 250     | 240     | 240     | 230     | 230     | 220     | 210     |
| Age Pension Partners                                                         | 2,161   | 2,008   | 1,850   | 1,716   | 1,545   | 1,470   | 1,408   | 1,324   | 1,257   | 1,248   | 1,285   | 1,284   | 1,312   | 1,317   | 1,300   | 1,200   | 1,100   | 1,100   | 1,000   | 900     | 900     | 800     | 800     | 700     |
| Commonwealth Seniors Health Cards (CSHC) Dependants                          | 4,153   | 4,100   | 3,849   | 3,694   | 3,214   | 3,055   | 2,835   | 4,449   | 2,660   | 2,621   | 2,475   | 2,277   | 2,136   | 2,047   | 2,000   | 1,800   | 1,700   | 1,500   | 1,400   | 1,300   | 1,200   | 1,200   | 1,100   | 1,000   |
| Defence Force Income Support Supplement (DFISA) Dependants ***               | 7,282   | 6,974   | 6,567   | 6,228   | 5,879   | 5,811   | 5,711   | 5,460   | 5,404   | 5,540   | 5,476   | 5,515   | 0       | 0       | 0       | 0       | 0       | 0       | 0       | 0       | 0       | 0       | 0       | 0       |
| MRCA Dependants                                                              | n/a     | n/a     | n/a     | n/a     | 158     | 177     | 188     | 219     | 252     | 294     | 336     | 385     | 433     | 481     | 500     | 600     | 600     | 700     | 700     | 800     | 800     | 900     | 900     | 900     |
| Other Dependants                                                             | 411     | 425     | 530     | 590     | 2,607   | 2,513   | 2,526   | 2,477   | 2,671   | 2,860   | 4,375   | 4,716   | 4,922   | 5,061   | 5,100   | 5,500   | 5,900   | 6,200   | 6,400   | 6,700   | 6,900   | 7,000   | 7,100   | 7,100   |
| Total Overlap Between Dependant Categories                                   | 4,230   | 4,036   | 3,766   | 3,513   | 3,028   | 2,827   | 2,659   | 3,050   | 2,301   | 2,240   | 2,101   | 1,972   | 1,012   | 948     | 900     | 800     | 700     | 600     | 600     | 500     | 500     | 400     | 400     | 400     |
| Total Dependants                                                             | 195,385 | 185,566 | 175,380 | 165,333 | 157,383 | 146,921 | 137,156 | 127,220 | 117,358 | 109,760 | 103,806 | 97,245  | 86,058  | 82,824  | 79,900  | 74,400  | 69,500  | 65,300  | 61,600  | 58,300  | 55,400  | 52,700  | 50,300  | 48,000  |
|                                                                              |         |         |         |         |         |         |         |         |         |         |         |         |         |         |         |         |         |         |         |         |         |         |         |         |
| Total Veterans and Total Dependants Overlap                                  | 3,564   | 3,290   | 2,968   | 2,693   | 1,590   | 1,366   | 1,172   | 1,006   | 894     | 844     | 1,042   | 1,066   | 963     | 946     | 1,000   | 1,000   | 1,000   | 1,100   | 1,100   | 1,100   | 1,200   | 1,200   | 1,300   | 1,300   |
|                                                                              |         |         |         |         |         |         |         |         |         |         |         |         |         |         |         |         |         |         |         |         |         |         |         |         |
| Nett Total Clients ****                                                      | 367,815 | 348,929 | 330,621 | 313,880 | 331,727 | 316,571 | 303,288 | 291,285 | 282,314 | 292,674 | 328,310 | 336,410 | 340,481 | 342,857 | 344,600 | 348,100 | 351,500 | 354,800 | 357,900 | 360,800 | 363,500 | 365,900 | 367,800 | 369,500 |

(b) - Includes veteran service pensions, dependant service pensions, income support supplement, age pensions, commonwealth seniors health cards and DFISA recipients.

(c) - Includes disability, war widow, orphan and adequate means of support pensions.