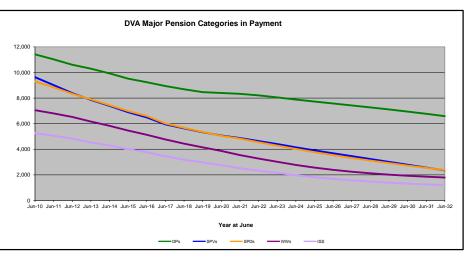

#### Executive Summary of DVA Beneficiaries in Receipt of Pension(s), Allowance(s) or Health Care

| BENEFICIARY CATEGORY                                                         |         |         |         |         |         | ACTUA   | L DATA  |         |         |         |         |         |         |         |         |         |         |         | FORECA  | ST DATA | 1       |         |         |         |
|------------------------------------------------------------------------------|---------|---------|---------|---------|---------|---------|---------|---------|---------|---------|---------|---------|---------|---------|---------|---------|---------|---------|---------|---------|---------|---------|---------|---------|
|                                                                              | June    | Dec     | June    |
|                                                                              | 2010    | 2011    | 2012    | 2013    | 2014    | 2015    | 2016    | 2017    | 2018    | 2019    | 2020    | 2021    | 2022    | 2022    | 2023    | 2024    | 2025    | 2026    | 2027    | 2028    | 2029    | 2030    | 2031    | 2032    |
|                                                                              |         |         |         |         |         |         |         |         |         |         |         |         |         |         |         |         |         |         |         |         |         |         |         |         |
| Veterans :                                                                   |         |         |         |         |         |         |         |         |         |         |         |         |         |         |         |         |         |         |         |         |         |         |         |         |
| Disability Compensation Payment Recipients*                                  | 122,355 | 116,498 | 110,644 | 105,705 | 101,059 | 96,493  | 92,374  | 88,974  | 85,811  | 83,363  | 81,918  | 80,252  | 77,967  | 77,025  | 76,100  | 74,200  | 72,400  | 70,800  | 69,200  | 67,600  | 65,900  | 64,200  | 62,400  | 60,600  |
| Age Pension Veterans (Included Above)                                        | 3,006   | 2,771   | 2,562   | 2,405   | 2,244   | 2,151   | 2,097   | 2,026   | 1,940   | 2,058   | 2,096   | 2,148   | 2,335   | 2,400   | 2,400   | 2,400   | 2,400   | 2,400   | 2,500   | 2,500   | 2,500   | 2,500   | 2,500   | 2,500   |
| Service Pension Veterans                                                     | 95,363  | 88,652  | 82,229  | 76,523  | 71,266  | 66,016  | 61,504  | 55,641  | 52,011  | 48,958  | 46,244  | 43,844  | 41,481  | 40,325  | 39,200  | 37,000  | 35,000  | 33,000  | 31,100  | 29,200  | 27,400  | 25,500  | 23,600  | 21,800  |
| Disability Compensation Payment Recipient & Service Pension Veteran Overlap* | 62,077  | 58,300  | 54,638  | 51,371  | 48,307  | 45,206  | 42,542  | 38,738  | 36,604  | 34,688  | 32,988  | 31,454  | 29,904  | 29,082  | 28,300  | 26,800  | 25,300  | 23,900  | 22,400  | 20,900  | 19,500  | 18,000  | 16,500  | 15,000  |
| Treatment Cards, Allowances or Accepted Disabilities Only                    | 20,353  | 19,803  | 19,974  | 20,383  | 51,867  | 53,713  | 55,968  | 59,194  | 64,606  | 86,032  | 130,372 | 147,589 | 165,842 | 172,711 | 178,700 | 190,300 | 200,800 | 210,500 | 219,500 | 227,700 | 235,500 | 242,600 | 249,300 | 255,400 |
| MRCA Veterans                                                                | n/a     | n/a     | n/a     | n/a     | 16,732  | 19,561  | 22,337  | 25,596  | 29,612  | 36,875  | 43,169  | 48,985  | 53,672  | 56,747  | 59,000  | 63,800  | 68,700  | 73,600  | 78,600  | 83,500  | 88,500  | 93,400  | 98,300  | 103,200 |
| DRCA Veterans                                                                | n/a     | n/a     | n/a     | n/a     | 50,223  | 50,757  | 51,388  | 52,019  | 52,588  | 54,242  | 56,341  | 57,679  | 59,342  | 60,163  | 60,600  | 61,600  | 62,600  | 63,600  | 64,500  | 65,400  | 66,100  | 66,700  | 67,200  | 67,600  |
| Total Veterans                                                               | 175,994 | 166,653 | 158,209 | 151,240 | 175,934 | 171,016 | 167,304 | 165,071 | 165,824 | 183,665 | 225,546 | 240,231 | 255,386 | 260,979 | 265,700 | 274,700 | 283,000 | 290,500 | 297,400 | 303,600 | 309,300 | 314,300 | 318,800 | 322,800 |
|                                                                              |         |         |         |         |         |         |         |         |         |         |         |         |         |         |         |         |         |         |         |         |         |         |         |         |
| Dependants :                                                                 |         |         |         |         |         |         |         |         |         |         |         |         |         |         |         |         |         |         |         |         |         |         |         |         |
| Service Pension Dependants                                                   | 83,879  | 78,716  | 73,827  | 69,174  | 64,902  | 60,631  | 56,670  | 51,329  | 47,928  | 45,071  | 42,520  | 40,216  | 37,737  | 36,536  | 35,400  | 33,200  | 31,100  | 29,100  | 27,300  | 25,600  | 24,000  | 22,400  | 21,000  | 19,700  |
| War Widow(er)s                                                               | 101,090 | 96,761  | 91,925  | 86,865  | 81,531  | 75,536  | 69,960  | 64,500  | 59,001  | 53,899  | 49,000  | 44,391  | 40,101  | 37,907  | 36,000  | 32,500  | 29,400  | 26,900  | 24,800  | 23,100  | 21,700  | 20,500  | 19,500  | 18,600  |
| Orphans                                                                      | 190     | 187     | 179     | 171     | 177     | 173     | 150     | 157     | 155     | 150     | 136     | 143     | 155     | 159     | 160     | 170     | 170     | 170     | 170     | 160     | 150     | 140     | 130     | 120     |
| Adequate Means of Support (AMS) **                                           | 449     | 431     | 419     | 408     | 398     | 382     | 367     | 355     | 331     | 320     | 304     | 290     | 274     | 264     | 260     | 260     | 250     | 250     | 240     | 240     | 230     | 230     | 220     | 210     |
| Age Pension Partners                                                         | 2,161   | 2,008   | 1,850   | 1,716   | 1,545   | 1,470   | 1,408   | 1,324   | 1,257   | 1,248   | 1,285   | 1,284   | 1,312   | 1,317   | 1,300   | 1,200   | 1,100   | 1,100   | 1,000   | 900     | 900     | 800     | 800     | 700     |
| Commonwealth Seniors Health Cards (CSHC) Dependants                          | 4,153   | 4,100   | 3,849   | 3,694   | 3,214   | 3,055   | 2,835   | 4,449   | 2,660   | 2,621   | 2,475   | 2,277   | 2,136   | 2,047   | 2,000   | 1,800   | 1,700   | 1,500   | 1,400   | 1,300   | 1,200   | 1,200   | 1,100   | 1,000   |
| Defence Force Income Support Supplement (DFISA) Dependants ***               | 7,282   | 6,974   | 6,567   | 6,228   | 5,879   | 5,811   | 5,711   | 5,460   | 5,404   | 5,540   | 5,476   | 5,515   | 0       | 0       | 0       | 0       | 0       | 0       | 0       | 0       | 0       | 0       | 0       | 0       |
| MRCA Dependants                                                              | n/a     | n/a     | n/a     | n/a     | 158     | 177     | 188     | 219     | 252     | 294     | 336     | 385     | 433     | 481     | 500     | 600     | 600     | 700     | 700     | 800     | 800     | 900     | 900     | 900     |
| Other Dependants                                                             | 411     | 425     | 530     | 590     | 2,607   | 2,513   | 2,526   | 2,477   | 2,671   | 2,860   | 4,375   | 4,716   | 4,922   | 5,061   | 5,100   | 5,500   | 5,900   | 6,200   | 6,400   | 6,700   | 6,900   | 7,000   | 7,100   | 7,100   |
| Total Overlap Between Dependant Categories                                   | 4,230   | 4,036   | 3,766   | 3,513   | 3,028   | 2,827   | 2,659   | 3,050   | 2,301   | 2,240   | 2,101   | 1,972   | 1,012   | 948     | 900     | 800     | 700     | 600     | 600     | 500     | 500     | 400     | 400     | 400     |
| Total Dependants                                                             | 195,385 | 185,566 | 175,380 | 165,333 | 157,383 | 146,921 | 137,156 | 127,220 | 117,358 | 109,760 | 103,806 | 97,245  | 86,058  | 82,824  | 79,900  | 74,400  | 69,500  | 65,300  | 61,600  | 58,300  | 55,400  | 52,700  | 50,300  | 48,000  |
|                                                                              |         |         |         |         |         |         |         |         |         |         |         |         |         |         |         |         |         |         |         |         |         |         |         |         |
| Total Veterans and Total Dependants Overlap                                  | 3,564   | 3,290   | 2,968   | 2,693   | 1,590   | 1,366   | 1,172   | 1,006   | 894     | 844     | 1,042   | 1,066   | 963     | 946     | 1,000   | 1,000   | 1,000   | 1,100   | 1,100   | 1,100   | 1,200   | 1,200   | 1,300   | 1,300   |
|                                                                              |         |         |         |         |         |         |         |         |         |         |         |         |         |         |         |         |         |         |         |         |         |         |         |         |
| Nett Total Clients ****                                                      | 367,815 | 348,929 | 330,621 | 313,880 | 331,727 | 316,571 | 303,288 | 291,285 | 282,314 | 292,674 | 328,310 | 336,410 | 340,481 | 342,857 | 344,600 | 348,100 | 351,500 | 354,800 | 357,900 | 360,800 | 363,500 | 365,900 | 367,800 | 369,500 |

## DVA PROJECTED BENEFICIARY NUMBERS WITH ACTUALS TO 31 DECEMBER 2022 - AUSTRALIA

Executive Summary of DVA Beneficiaries in Receipt of Pension(s), Allowance(s) or Health Care

| BENEFICIARY CATEGORY                                      |              |              |              |              |              |              | ACTUA        | l data       |              |              |              |              |              |                                         |              |              |              |              | FORECAS      | ST DATA      |              |              |              | I            |
|-----------------------------------------------------------|--------------|--------------|--------------|--------------|--------------|--------------|--------------|--------------|--------------|--------------|--------------|--------------|--------------|-----------------------------------------|--------------|--------------|--------------|--------------|--------------|--------------|--------------|--------------|--------------|--------------|
| (Subsets of Net Total Beneficaries on Previous Page)      | June<br>2010 | June<br>2011 | June<br>2012 | June<br>2013 | June<br>2014 | June<br>2015 | June<br>2016 | June<br>2017 | June<br>2018 | June<br>2019 | June<br>2020 | June<br>2021 | June<br>2022 | Dec<br>2022                             | June<br>2023 | June<br>2024 | June<br>2025 | June<br>2026 | June<br>2027 | June<br>2028 | June<br>2029 | June<br>2030 | June<br>2031 | June<br>2032 |
| Health Treatment Card Holders :                           | 2010         | 2011         | 2012         | 2013         | 2014         | 2015         | 2010         | 2017         | 2010         | 2019         | 2020         | 2021         | 2022         | 2022                                    | 2023         | 2024         | 2025         | 2020         | 2027         | 2020         | 2029         | 2030         | 2031         | 2032         |
| Gold Cards                                                | 207,945      | 196,619      | 185,031      | 174,168      | 163,578      | 153,033      | 143,635      | 135,263      | 128,517      | 122,536      | 117,072      | 112,146      | 107,665      | 105,603                                 | 103,800      | 100,200      | 97,300       | 95,000       | 93,200       | 91,800       | 90,600       | 89,700       | 88,900       | 88,200       |
| White Cards                                               | 49,621       | 48,986       | 48,769       | 49,013       | 53,984       | 55,148       | 56,610       | 58,705       | 62,450       | 84,624       | 133,539      | 151,019      | 168,540      | 174,784                                 | 180,200      | 190,500      | 199,700      | 208,000      | 215,500      | 222,300      | 228,400      | 233,900      | 238,900      | 243,300      |
| Total Health Treatment Cards                              | 257,566      | 245,605      | 233,800      | 223,181      | 217,562      | 208,181      | 200,245      | 193,968      | 190,967      | 207,160      | 250,611      | 263,165      | 276,205      | 280,387                                 | 284,000      | 290,700      | 297,000      | 303,100      | 308,800      | 314,100      | 319,100      | 323,700      | 327,800      | 331,500      |
|                                                           |              |              |              |              |              |              |              |              |              |              |              |              |              |                                         |              |              |              |              |              |              |              |              |              |              |
| Repatriation Pharmaceutical Benefits Cards (Orange Cards) | 10,614       | 9,293        | 7,996        | 6,817        | 5,744        | 4,709        | 3,799        | 3,024        | 2,315        | 1,774        | 1,330        | 981          | 659          | 548                                     | 500          | 300          | 200          | 100          | 100          | 0            | 0            | 0            | 0            | 0            |
| Other Income Support Categories:                          |              |              |              |              |              |              |              |              |              |              |              |              |              |                                         |              |              |              |              |              |              |              |              | 1            |              |
| Income Support Supplement                                 | 77,584       | 73,970       | 69,989       | 65,730       | 61,463       | 56,725       | 52,292       | 47,036       | 42,464       | 38,403       | 34,571       | 30,984       | 27,730       | 26,184                                  | 24,800       | 22,200       | 20,100       | 18,200       | 16,700       | 15,400       | 14,400       | 13,500       | 12,700       | 12,000       |
| Age Pensioners                                            | 5,167        | 4,779        | 4,412        | 4,121        | 3,833        | 3,658        | 3,538        | 3,380        | 3,225        | 3,338        | 3,379        | 3,427        | 3,638        | 3,717                                   | 3,700        | 3,600        | 3,600        | 3,500        | 3,500        | 3,500        | 3,400        | 3,400        | 3,300        | 3,300        |
| Commonwealth Seniors Health Cards (CSHC)                  | 7,269        | 7,014        | 6,428        | 6,069        | 5,150        | 4,698        | 4,321        | 7,222        | 4,098        | 4,092        | 3,954        | 3,670        | 3,549        | 3,484                                   | 3,400        | 3,200        | 3,000        | 2,900        | 2,700        | 2,600        | 2,400        | 2,300        | 2,200        | 2,100        |
| Defence Force Income Support Supplement (DFISA) (a)       | 18,678       | 17,941       | 17,050       | 16,159       | 15,447       | 15,192       | 14,784       | 14,174       | 13,933       | 14,328       | 14,212       | 14,270       | 0            | 0                                       | 0            | 0            | 0            | 0            | 0            | 0            | 0            | 0            | 0            | 0            |
| Total Income Support Beneficiaries (b)                    | 283,823      | 267,297      | 250,472      | 234,603      | 219,153      | 204,180      | 190,423      | 176,232      | 161,184      | 151,543      | 142,222      | 133,682      | 114,135      | 110,246                                 | 106,500      | 99,300       | 92,700       | 86,800       | 81,300       | 76,300       | 71,600       | 67,100       | 62,900       | 58,800       |
| Total Disability Compensation Beneficiaries (c)           |              |              |              |              |              |              | 162,247      |              | ••••••       |              |              |              |              | *************************************** |              |              |              |              |              | 91,000       | 87,900       | 85,000       | 82,200       |              |