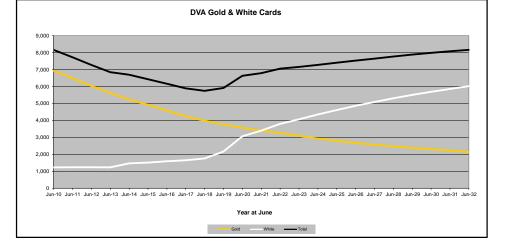

## DVA PROJECTED BENEFICIARY NUMBERS WITH ACTUALS TO 31 DECEMBER 2022 - AUSTRALIA

Executive Summary of DVA Beneficiaries in Receipt of Pension(s), Allowance(s) or Health Care

| BENEFICIARY CATEGORY                                      |              |              |              |              |              |              | ACTUA        | l data       |              |              |              |              |              |                                         |              |              |              |              | FORECAS      | ST DATA      |              |              |              | I            |
|-----------------------------------------------------------|--------------|--------------|--------------|--------------|--------------|--------------|--------------|--------------|--------------|--------------|--------------|--------------|--------------|-----------------------------------------|--------------|--------------|--------------|--------------|--------------|--------------|--------------|--------------|--------------|--------------|
| (Subsets of Net Total Beneficaries on Previous Page)      | June<br>2010 | June<br>2011 | June<br>2012 | June<br>2013 | June<br>2014 | June<br>2015 | June<br>2016 | June<br>2017 | June<br>2018 | June<br>2019 | June<br>2020 | June<br>2021 | June<br>2022 | Dec<br>2022                             | June<br>2023 | June<br>2024 | June<br>2025 | June<br>2026 | June<br>2027 | June<br>2028 | June<br>2029 | June<br>2030 | June<br>2031 | June<br>2032 |
| Health Treatment Card Holders :                           | 2010         | 2011         | 2012         | 2013         | 2014         | 2015         | 2010         | 2017         | 2010         | 2019         | 2020         | 2021         | 2022         | 2022                                    | 2023         | 2024         | 2025         | 2020         | 2027         | 2020         | 2029         | 2030         | 2031         | 2032         |
| Gold Cards                                                | 207,945      | 196,619      | 185,031      | 174,168      | 163,578      | 153,033      | 143,635      | 135,263      | 128,517      | 122,536      | 117,072      | 112,146      | 107,665      | 105,603                                 | 103,800      | 100,200      | 97,300       | 95,000       | 93,200       | 91,800       | 90,600       | 89,700       | 88,900       | 88,200       |
| White Cards                                               | 49,621       | 48,986       | 48,769       | 49,013       | 53,984       | 55,148       | 56,610       | 58,705       | 62,450       | 84,624       | 133,539      | 151,019      | 168,540      | 174,784                                 | 180,200      | 190,500      | 199,700      | 208,000      | 215,500      | 222,300      | 228,400      | 233,900      | 238,900      | 243,300      |
| Total Health Treatment Cards                              | 257,566      | 245,605      | 233,800      | 223,181      | 217,562      | 208,181      | 200,245      | 193,968      | 190,967      | 207,160      | 250,611      | 263,165      | 276,205      | 280,387                                 | 284,000      | 290,700      | 297,000      | 303,100      | 308,800      | 314,100      | 319,100      | 323,700      | 327,800      | 331,500      |
|                                                           |              |              |              |              |              |              |              |              |              |              |              |              |              |                                         |              |              |              |              |              |              |              |              |              |              |
| Repatriation Pharmaceutical Benefits Cards (Orange Cards) | 10,614       | 9,293        | 7,996        | 6,817        | 5,744        | 4,709        | 3,799        | 3,024        | 2,315        | 1,774        | 1,330        | 981          | 659          | 548                                     | 500          | 300          | 200          | 100          | 100          | 0            | 0            | 0            | 0            | 0            |
| Other Income Support Categories:                          |              |              |              |              |              |              |              |              |              |              |              |              |              |                                         |              |              |              |              |              |              |              |              | 1            |              |
| Income Support Supplement                                 | 77,584       | 73,970       | 69,989       | 65,730       | 61,463       | 56,725       | 52,292       | 47,036       | 42,464       | 38,403       | 34,571       | 30,984       | 27,730       | 26,184                                  | 24,800       | 22,200       | 20,100       | 18,200       | 16,700       | 15,400       | 14,400       | 13,500       | 12,700       | 12,000       |
| Age Pensioners                                            | 5,167        | 4,779        | 4,412        | 4,121        | 3,833        | 3,658        | 3,538        | 3,380        | 3,225        | 3,338        | 3,379        | 3,427        | 3,638        | 3,717                                   | 3,700        | 3,600        | 3,600        | 3,500        | 3,500        | 3,500        | 3,400        | 3,400        | 3,300        | 3,300        |
| Commonwealth Seniors Health Cards (CSHC)                  | 7,269        | 7,014        | 6,428        | 6,069        | 5,150        | 4,698        | 4,321        | 7,222        | 4,098        | 4,092        | 3,954        | 3,670        | 3,549        | 3,484                                   | 3,400        | 3,200        | 3,000        | 2,900        | 2,700        | 2,600        | 2,400        | 2,300        | 2,200        | 2,100        |
| Defence Force Income Support Supplement (DFISA) (a)       | 18,678       | 17,941       | 17,050       | 16,159       | 15,447       | 15,192       | 14,784       | 14,174       | 13,933       | 14,328       | 14,212       | 14,270       | 0            | 0                                       | 0            | 0            | 0            | 0            | 0            | 0            | 0            | 0            | 0            | 0            |
| Total Income Support Beneficiaries (b)                    | 283,823      | 267,297      | 250,472      | 234,603      | 219,153      | 204,180      | 190,423      | 176,232      | 161,184      | 151,543      | 142,222      | 133,682      | 114,135      | 110,246                                 | 106,500      | 99,300       | 92,700       | 86,800       | 81,300       | 76,300       | 71,600       | 67,100       | 62,900       | 58,800       |
| Total Disability Compensation Beneficiaries (c)           |              |              |              |              |              |              | 162,247      |              | ••••••       |              |              |              |              | *************************************** |              |              |              |              |              | 91,000       | 87,900       | 85,000       | 82,200       |              |