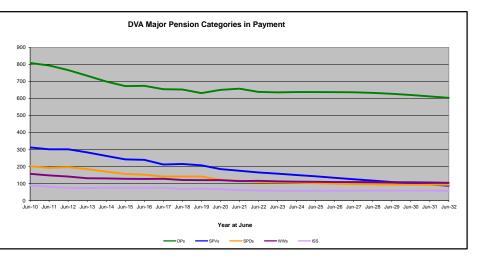

#### Executive Summary of DVA Beneficiaries in Receipt of Pension(s), Allowance(s) or Health Care

| BENEFICIARY CATEGORY                                                         |         |         |         |         |         | ACTUA   | L DATA  |         |         |         |         |         |         |         |         |         |         |         | FORECA  | ST DATA | 1       |         |         |         |
|------------------------------------------------------------------------------|---------|---------|---------|---------|---------|---------|---------|---------|---------|---------|---------|---------|---------|---------|---------|---------|---------|---------|---------|---------|---------|---------|---------|---------|
|                                                                              | June    | Dec     | June    |
|                                                                              | 2010    | 2011    | 2012    | 2013    | 2014    | 2015    | 2016    | 2017    | 2018    | 2019    | 2020    | 2021    | 2022    | 2022    | 2023    | 2024    | 2025    | 2026    | 2027    | 2028    | 2029    | 2030    | 2031    | 2032    |
|                                                                              |         |         |         |         |         |         |         |         |         |         |         |         |         |         |         |         |         |         |         |         |         |         |         |         |
| Veterans :                                                                   |         |         |         |         |         |         |         |         |         |         |         |         |         |         |         |         |         |         |         |         |         |         |         |         |
| Disability Compensation Payment Recipients*                                  | 122,355 | 116,498 | 110,644 | 105,705 | 101,059 | 96,493  | 92,374  | 88,974  | 85,811  | 83,363  | 81,918  | 80,252  | 77,967  | 77,025  | 76,100  | 74,200  | 72,400  | 70,800  | 69,200  | 67,600  | 65,900  | 64,200  | 62,400  | 60,600  |
| Age Pension Veterans (Included Above)                                        | 3,006   | 2,771   | 2,562   | 2,405   | 2,244   | 2,151   | 2,097   | 2,026   | 1,940   | 2,058   | 2,096   | 2,148   | 2,335   | 2,400   | 2,400   | 2,400   | 2,400   | 2,400   | 2,500   | 2,500   | 2,500   | 2,500   | 2,500   | 2,500   |
| Service Pension Veterans                                                     | 95,363  | 88,652  | 82,229  | 76,523  | 71,266  | 66,016  | 61,504  | 55,641  | 52,011  | 48,958  | 46,244  | 43,844  | 41,481  | 40,325  | 39,200  | 37,000  | 35,000  | 33,000  | 31,100  | 29,200  | 27,400  | 25,500  | 23,600  | 21,800  |
| Disability Compensation Payment Recipient & Service Pension Veteran Overlap* | 62,077  | 58,300  | 54,638  | 51,371  | 48,307  | 45,206  | 42,542  | 38,738  | 36,604  | 34,688  | 32,988  | 31,454  | 29,904  | 29,082  | 28,300  | 26,800  | 25,300  | 23,900  | 22,400  | 20,900  | 19,500  | 18,000  | 16,500  | 15,000  |
| Treatment Cards, Allowances or Accepted Disabilities Only                    | 20,353  | 19,803  | 19,974  | 20,383  | 51,867  | 53,713  | 55,968  | 59,194  | 64,606  | 86,032  | 130,372 | 147,589 | 165,842 | 172,711 | 178,700 | 190,300 | 200,800 | 210,500 | 219,500 | 227,700 | 235,500 | 242,600 | 249,300 | 255,400 |
| MRCA Veterans                                                                | n/a     | n/a     | n/a     | n/a     | 16,732  | 19,561  | 22,337  | 25,596  | 29,612  | 36,875  | 43,169  | 48,985  | 53,672  | 56,747  | 59,000  | 63,800  | 68,700  | 73,600  | 78,600  | 83,500  | 88,500  | 93,400  | 98,300  | 103,200 |
| DRCA Veterans                                                                | n/a     | n/a     | n/a     | n/a     | 50,223  | 50,757  | 51,388  | 52,019  | 52,588  | 54,242  | 56,341  | 57,679  | 59,342  | 60,163  | 60,600  | 61,600  | 62,600  | 63,600  | 64,500  | 65,400  | 66,100  | 66,700  | 67,200  | 67,600  |
| Total Veterans                                                               | 175,994 | 166,653 | 158,209 | 151,240 | 175,934 | 171,016 | 167,304 | 165,071 | 165,824 | 183,665 | 225,546 | 240,231 | 255,386 | 260,979 | 265,700 | 274,700 | 283,000 | 290,500 | 297,400 | 303,600 | 309,300 | 314,300 | 318,800 | 322,800 |
|                                                                              |         |         |         |         |         |         |         |         |         |         |         |         |         |         |         |         |         |         |         |         |         |         |         |         |
| Dependants :                                                                 |         |         |         |         |         |         |         |         |         |         |         |         |         |         |         |         |         |         |         |         |         |         |         |         |
| Service Pension Dependants                                                   | 83,879  | 78,716  | 73,827  | 69,174  | 64,902  | 60,631  | 56,670  | 51,329  | 47,928  | 45,071  | 42,520  | 40,216  | 37,737  | 36,536  | 35,400  | 33,200  | 31,100  | 29,100  | 27,300  | 25,600  | 24,000  | 22,400  | 21,000  | 19,700  |
| War Widow(er)s                                                               | 101,090 | 96,761  | 91,925  | 86,865  | 81,531  | 75,536  | 69,960  | 64,500  | 59,001  | 53,899  | 49,000  | 44,391  | 40,101  | 37,907  | 36,000  | 32,500  | 29,400  | 26,900  | 24,800  | 23,100  | 21,700  | 20,500  | 19,500  | 18,600  |
| Orphans                                                                      | 190     | 187     | 179     | 171     | 177     | 173     | 150     | 157     | 155     | 150     | 136     | 143     | 155     | 159     | 160     | 170     | 170     | 170     | 170     | 160     | 150     | 140     | 130     | 120     |
| Adequate Means of Support (AMS) **                                           | 449     | 431     | 419     | 408     | 398     | 382     | 367     | 355     | 331     | 320     | 304     | 290     | 274     | 264     | 260     | 260     | 250     | 250     | 240     | 240     | 230     | 230     | 220     | 210     |
| Age Pension Partners                                                         | 2,161   | 2,008   | 1,850   | 1,716   | 1,545   | 1,470   | 1,408   | 1,324   | 1,257   | 1,248   | 1,285   | 1,284   | 1,312   | 1,317   | 1,300   | 1,200   | 1,100   | 1,100   | 1,000   | 900     | 900     | 800     | 800     | 700     |
| Commonwealth Seniors Health Cards (CSHC) Dependants                          | 4,153   | 4,100   | 3,849   | 3,694   | 3,214   | 3,055   | 2,835   | 4,449   | 2,660   | 2,621   | 2,475   | 2,277   | 2,136   | 2,047   | 2,000   | 1,800   | 1,700   | 1,500   | 1,400   | 1,300   | 1,200   | 1,200   | 1,100   | 1,000   |
| Defence Force Income Support Supplement (DFISA) Dependants ***               | 7,282   | 6,974   | 6,567   | 6,228   | 5,879   | 5,811   | 5,711   | 5,460   | 5,404   | 5,540   | 5,476   | 5,515   | 0       | 0       | 0       | 0       | 0       | 0       | 0       | 0       | 0       | 0       | 0       | 0       |
| MRCA Dependants                                                              | n/a     | n/a     | n/a     | n/a     | 158     | 177     | 188     | 219     | 252     | 294     | 336     | 385     | 433     | 481     | 500     | 600     | 600     | 700     | 700     | 800     | 800     | 900     | 900     | 900     |
| Other Dependants                                                             | 411     | 425     | 530     | 590     | 2,607   | 2,513   | 2,526   | 2,477   | 2,671   | 2,860   | 4,375   | 4,716   | 4,922   | 5,061   | 5,100   | 5,500   | 5,900   | 6,200   | 6,400   | 6,700   | 6,900   | 7,000   | 7,100   | 7,100   |
| Total Overlap Between Dependant Categories                                   | 4,230   | 4,036   | 3,766   | 3,513   | 3,028   | 2,827   | 2,659   | 3,050   | 2,301   | 2,240   | 2,101   | 1,972   | 1,012   | 948     | 900     | 800     | 700     | 600     | 600     | 500     | 500     | 400     | 400     | 400     |
| Total Dependants                                                             | 195,385 | 185,566 | 175,380 | 165,333 | 157,383 | 146,921 | 137,156 | 127,220 | 117,358 | 109,760 | 103,806 | 97,245  | 86,058  | 82,824  | 79,900  | 74,400  | 69,500  | 65,300  | 61,600  | 58,300  | 55,400  | 52,700  | 50,300  | 48,000  |
|                                                                              |         |         |         |         |         |         |         |         |         |         |         |         |         |         |         |         |         |         |         |         |         |         |         |         |
| Total Veterans and Total Dependants Overlap                                  | 3,564   | 3,290   | 2,968   | 2,693   | 1,590   | 1,366   | 1,172   | 1,006   | 894     | 844     | 1,042   | 1,066   | 963     | 946     | 1,000   | 1,000   | 1,000   | 1,100   | 1,100   | 1,100   | 1,200   | 1,200   | 1,300   | 1,300   |
|                                                                              |         |         |         |         |         |         |         |         |         |         |         |         |         |         |         |         |         |         |         |         |         |         |         |         |
| Nett Total Clients ****                                                      | 367,815 | 348,929 | 330,621 | 313,880 | 331,727 | 316,571 | 303,288 | 291,285 | 282,314 | 292,674 | 328,310 | 336,410 | 340,481 | 342,857 | 344,600 | 348,100 | 351,500 | 354,800 | 357,900 | 360,800 | 363,500 | 365,900 | 367,800 | 369,500 |

## DVA PROJECTED BENEFICIARY NUMBERS WITH ACTUALS TO 31 DECEMBER 2022 - AUSTRALIA

Executive Summary of DVA Beneficiaries in Receipt of Pension(s), Allowance(s) or Health Care

| BENEFICIARY CATEGORY                                      |              |              |              |              |              |              | ACTUA        | l data       |              |              |              |              |              |                                         |              |              |              |              | FORECAS      | ST DATA      |              |              |              | I            |
|-----------------------------------------------------------|--------------|--------------|--------------|--------------|--------------|--------------|--------------|--------------|--------------|--------------|--------------|--------------|--------------|-----------------------------------------|--------------|--------------|--------------|--------------|--------------|--------------|--------------|--------------|--------------|--------------|
| (Subsets of Net Total Beneficaries on Previous Page)      | June<br>2010 | June<br>2011 | June<br>2012 | June<br>2013 | June<br>2014 | June<br>2015 | June<br>2016 | June<br>2017 | June<br>2018 | June<br>2019 | June<br>2020 | June<br>2021 | June<br>2022 | Dec<br>2022                             | June<br>2023 | June<br>2024 | June<br>2025 | June<br>2026 | June<br>2027 | June<br>2028 | June<br>2029 | June<br>2030 | June<br>2031 | June<br>2032 |
| Health Treatment Card Holders :                           | 2010         | 2011         | 2012         | 2013         | 2014         | 2015         | 2010         | 2017         | 2010         | 2019         | 2020         | 2021         | 2022         | 2022                                    | 2023         | 2024         | 2025         | 2020         | 2027         | 2020         | 2029         | 2030         | 2031         | 2032         |
| Gold Cards                                                | 207,945      | 196,619      | 185,031      | 174,168      | 163,578      | 153,033      | 143,635      | 135,263      | 128,517      | 122,536      | 117,072      | 112,146      | 107,665      | 105,603                                 | 103,800      | 100,200      | 97,300       | 95,000       | 93,200       | 91,800       | 90,600       | 89,700       | 88,900       | 88,200       |
| White Cards                                               | 49,621       | 48,986       | 48,769       | 49,013       | 53,984       | 55,148       | 56,610       | 58,705       | 62,450       | 84,624       | 133,539      | 151,019      | 168,540      | 174,784                                 | 180,200      | 190,500      | 199,700      | 208,000      | 215,500      | 222,300      | 228,400      | 233,900      | 238,900      | 243,300      |
| Total Health Treatment Cards                              | 257,566      | 245,605      | 233,800      | 223,181      | 217,562      | 208,181      | 200,245      | 193,968      | 190,967      | 207,160      | 250,611      | 263,165      | 276,205      | 280,387                                 | 284,000      | 290,700      | 297,000      | 303,100      | 308,800      | 314,100      | 319,100      | 323,700      | 327,800      | 331,500      |
|                                                           |              |              |              |              |              |              |              |              |              |              |              |              |              |                                         |              |              |              |              |              |              |              |              |              |              |
| Repatriation Pharmaceutical Benefits Cards (Orange Cards) | 10,614       | 9,293        | 7,996        | 6,817        | 5,744        | 4,709        | 3,799        | 3,024        | 2,315        | 1,774        | 1,330        | 981          | 659          | 548                                     | 500          | 300          | 200          | 100          | 100          | 0            | 0            | 0            | 0            | 0            |
| Other Income Support Categories:                          |              |              |              |              |              |              |              |              |              |              |              |              |              |                                         |              |              |              |              |              |              |              |              | 1            |              |
| Income Support Supplement                                 | 77,584       | 73,970       | 69,989       | 65,730       | 61,463       | 56,725       | 52,292       | 47,036       | 42,464       | 38,403       | 34,571       | 30,984       | 27,730       | 26,184                                  | 24,800       | 22,200       | 20,100       | 18,200       | 16,700       | 15,400       | 14,400       | 13,500       | 12,700       | 12,000       |
| Age Pensioners                                            | 5,167        | 4,779        | 4,412        | 4,121        | 3,833        | 3,658        | 3,538        | 3,380        | 3,225        | 3,338        | 3,379        | 3,427        | 3,638        | 3,717                                   | 3,700        | 3,600        | 3,600        | 3,500        | 3,500        | 3,500        | 3,400        | 3,400        | 3,300        | 3,300        |
| Commonwealth Seniors Health Cards (CSHC)                  | 7,269        | 7,014        | 6,428        | 6,069        | 5,150        | 4,698        | 4,321        | 7,222        | 4,098        | 4,092        | 3,954        | 3,670        | 3,549        | 3,484                                   | 3,400        | 3,200        | 3,000        | 2,900        | 2,700        | 2,600        | 2,400        | 2,300        | 2,200        | 2,100        |
| Defence Force Income Support Supplement (DFISA) (a)       | 18,678       | 17,941       | 17,050       | 16,159       | 15,447       | 15,192       | 14,784       | 14,174       | 13,933       | 14,328       | 14,212       | 14,270       | 0            | 0                                       | 0            | 0            | 0            | 0            | 0            | 0            | 0            | 0            | 0            | 0            |
| Total Income Support Beneficiaries (b)                    | 283,823      | 267,297      | 250,472      | 234,603      | 219,153      | 204,180      | 190,423      | 176,232      | 161,184      | 151,543      | 142,222      | 133,682      | 114,135      | 110,246                                 | 106,500      | 99,300       | 92,700       | 86,800       | 81,300       | 76,300       | 71,600       | 67,100       | 62,900       | 58,800       |
| Total Disability Compensation Beneficiaries (c)           |              |              |              |              |              |              | 162,247      |              | ••••••       |              |              |              |              | *************************************** |              |              |              |              |              | 91,000       | 87,900       | 85,000       | 82,200       |              |