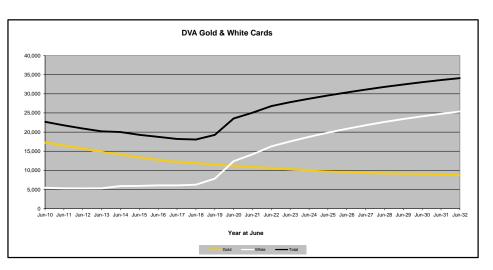

## DVA PROJECTED BENEFICIARY NUMBERS WITH ACTUALS TO 31 DECEMBER 2022 - AUSTRALIA

Executive Summary of DVA Beneficiaries in Receipt of Pension(s), Allowance(s) or Health Care

| BENEFICIARY CATEGORY                                      |              |              |              |              |              |              | ACTUA        | l data       |              |              |              |              |              |                                         |              |              |              |              | FORECAS      | ST DATA      |              |              |              | I            |
|-----------------------------------------------------------|--------------|--------------|--------------|--------------|--------------|--------------|--------------|--------------|--------------|--------------|--------------|--------------|--------------|-----------------------------------------|--------------|--------------|--------------|--------------|--------------|--------------|--------------|--------------|--------------|--------------|
| (Subsets of Net Total Beneficaries on Previous Page)      | June<br>2010 | June<br>2011 | June<br>2012 | June<br>2013 | June<br>2014 | June<br>2015 | June<br>2016 | June<br>2017 | June<br>2018 | June<br>2019 | June<br>2020 | June<br>2021 | June<br>2022 | Dec<br>2022                             | June<br>2023 | June<br>2024 | June<br>2025 | June<br>2026 | June<br>2027 | June<br>2028 | June<br>2029 | June<br>2030 | June<br>2031 | June<br>2032 |
| Health Treatment Card Holders :                           | 2010         | 2011         | 2012         | 2013         | 2014         | 2015         | 2010         | 2017         | 2010         | 2019         | 2020         | 2021         | 2022         | 2022                                    | 2023         | 2024         | 2025         | 2020         | 2027         | 2020         | 2029         | 2030         | 2031         | 2032         |
| Gold Cards                                                | 207,945      | 196,619      | 185,031      | 174,168      | 163,578      | 153,033      | 143,635      | 135,263      | 128,517      | 122,536      | 117,072      | 112,146      | 107,665      | 105,603                                 | 103,800      | 100,200      | 97,300       | 95,000       | 93,200       | 91,800       | 90,600       | 89,700       | 88,900       | 88,200       |
| White Cards                                               | 49,621       | 48,986       | 48,769       | 49,013       | 53,984       | 55,148       | 56,610       | 58,705       | 62,450       | 84,624       | 133,539      | 151,019      | 168,540      | 174,784                                 | 180,200      | 190,500      | 199,700      | 208,000      | 215,500      | 222,300      | 228,400      | 233,900      | 238,900      | 243,300      |
| Total Health Treatment Cards                              | 257,566      | 245,605      | 233,800      | 223,181      | 217,562      | 208,181      | 200,245      | 193,968      | 190,967      | 207,160      | 250,611      | 263,165      | 276,205      | 280,387                                 | 284,000      | 290,700      | 297,000      | 303,100      | 308,800      | 314,100      | 319,100      | 323,700      | 327,800      | 331,500      |
|                                                           |              |              |              |              |              |              |              |              |              |              |              |              |              |                                         |              |              |              |              |              |              |              |              |              |              |
| Repatriation Pharmaceutical Benefits Cards (Orange Cards) | 10,614       | 9,293        | 7,996        | 6,817        | 5,744        | 4,709        | 3,799        | 3,024        | 2,315        | 1,774        | 1,330        | 981          | 659          | 548                                     | 500          | 300          | 200          | 100          | 100          | 0            | 0            | 0            | 0            | 0            |
| Other Income Support Categories:                          |              |              |              |              |              |              |              |              |              |              |              |              |              |                                         |              |              |              |              |              |              |              |              | 1            |              |
| Income Support Supplement                                 | 77,584       | 73,970       | 69,989       | 65,730       | 61,463       | 56,725       | 52,292       | 47,036       | 42,464       | 38,403       | 34,571       | 30,984       | 27,730       | 26,184                                  | 24,800       | 22,200       | 20,100       | 18,200       | 16,700       | 15,400       | 14,400       | 13,500       | 12,700       | 12,000       |
| Age Pensioners                                            | 5,167        | 4,779        | 4,412        | 4,121        | 3,833        | 3,658        | 3,538        | 3,380        | 3,225        | 3,338        | 3,379        | 3,427        | 3,638        | 3,717                                   | 3,700        | 3,600        | 3,600        | 3,500        | 3,500        | 3,500        | 3,400        | 3,400        | 3,300        | 3,300        |
| Commonwealth Seniors Health Cards (CSHC)                  | 7,269        | 7,014        | 6,428        | 6,069        | 5,150        | 4,698        | 4,321        | 7,222        | 4,098        | 4,092        | 3,954        | 3,670        | 3,549        | 3,484                                   | 3,400        | 3,200        | 3,000        | 2,900        | 2,700        | 2,600        | 2,400        | 2,300        | 2,200        | 2,100        |
| Defence Force Income Support Supplement (DFISA) (a)       | 18,678       | 17,941       | 17,050       | 16,159       | 15,447       | 15,192       | 14,784       | 14,174       | 13,933       | 14,328       | 14,212       | 14,270       | 0            | 0                                       | 0            | 0            | 0            | 0            | 0            | 0            | 0            | 0            | 0            | 0            |
| Total Income Support Beneficiaries (b)                    | 283,823      | 267,297      | 250,472      | 234,603      | 219,153      | 204,180      | 190,423      | 176,232      | 161,184      | 151,543      | 142,222      | 133,682      | 114,135      | 110,246                                 | 106,500      | 99,300       | 92,700       | 86,800       | 81,300       | 76,300       | 71,600       | 67,100       | 62,900       | 58,800       |
| Total Disability Compensation Beneficiaries (c)           |              |              |              |              |              |              | 162,247      |              | ••••••       |              |              |              |              | *************************************** |              |              |              |              |              | 91,000       | 87,900       | 85,000       | 82,200       |              |