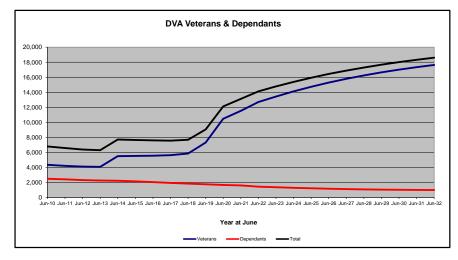

### DVA PROJECTED BENEFICIARY NUMBERS WITH ACTUALS TO 31 DECEMBER 2022 - AUSTRALIA

#### Executive Summary of DVA Beneficiaries in Receipt of Pension(s), Allowance(s) or Health Care

| BENEFICIARY CATEGORY                                                         |         |         |         |         |         | ACTUA   | L DATA  |         |         |         |         |         |         |         |         |         |         |         | FORECA  | ST DATA | 1       |         |         |         |
|------------------------------------------------------------------------------|---------|---------|---------|---------|---------|---------|---------|---------|---------|---------|---------|---------|---------|---------|---------|---------|---------|---------|---------|---------|---------|---------|---------|---------|
|                                                                              | June    | Dec     | June    |
|                                                                              | 2010    | 2011    | 2012    | 2013    | 2014    | 2015    | 2016    | 2017    | 2018    | 2019    | 2020    | 2021    | 2022    | 2022    | 2023    | 2024    | 2025    | 2026    | 2027    | 2028    | 2029    | 2030    | 2031    | 2032    |
|                                                                              |         |         |         |         |         |         |         |         |         |         |         |         |         |         |         |         |         |         |         |         |         |         |         |         |
| Veterans :                                                                   |         |         |         |         |         |         |         |         |         |         |         |         |         |         |         |         |         |         |         |         |         |         |         |         |
| Disability Compensation Payment Recipients*                                  | 122,355 | 116,498 | 110,644 | 105,705 | 101,059 | 96,493  | 92,374  | 88,974  | 85,811  | 83,363  | 81,918  | 80,252  | 77,967  | 77,025  | 76,100  | 74,200  | 72,400  | 70,800  | 69,200  | 67,600  | 65,900  | 64,200  | 62,400  | 60,600  |
| Age Pension Veterans (Included Above)                                        | 3,006   | 2,771   | 2,562   | 2,405   | 2,244   | 2,151   | 2,097   | 2,026   | 1,940   | 2,058   | 2,096   | 2,148   | 2,335   | 2,400   | 2,400   | 2,400   | 2,400   | 2,400   | 2,500   | 2,500   | 2,500   | 2,500   | 2,500   | 2,500   |
| Service Pension Veterans                                                     | 95,363  | 88,652  | 82,229  | 76,523  | 71,266  | 66,016  | 61,504  | 55,641  | 52,011  | 48,958  | 46,244  | 43,844  | 41,481  | 40,325  | 39,200  | 37,000  | 35,000  | 33,000  | 31,100  | 29,200  | 27,400  | 25,500  | 23,600  | 21,800  |
| Disability Compensation Payment Recipient & Service Pension Veteran Overlap* | 62,077  | 58,300  | 54,638  | 51,371  | 48,307  | 45,206  | 42,542  | 38,738  | 36,604  | 34,688  | 32,988  | 31,454  | 29,904  | 29,082  | 28,300  | 26,800  | 25,300  | 23,900  | 22,400  | 20,900  | 19,500  | 18,000  | 16,500  | 15,000  |
| Treatment Cards, Allowances or Accepted Disabilities Only                    | 20,353  | 19,803  | 19,974  | 20,383  | 51,867  | 53,713  | 55,968  | 59,194  | 64,606  | 86,032  | 130,372 | 147,589 | 165,842 | 172,711 | 178,700 | 190,300 | 200,800 | 210,500 | 219,500 | 227,700 | 235,500 | 242,600 | 249,300 | 255,400 |
| MRCA Veterans                                                                | n/a     | n/a     | n/a     | n/a     | 16,732  | 19,561  | 22,337  | 25,596  | 29,612  | 36,875  | 43,169  | 48,985  | 53,672  | 56,747  | 59,000  | 63,800  | 68,700  | 73,600  | 78,600  | 83,500  | 88,500  | 93,400  | 98,300  | 103,200 |
| DRCA Veterans                                                                | n/a     | n/a     | n/a     | n/a     | 50,223  | 50,757  | 51,388  | 52,019  | 52,588  | 54,242  | 56,341  | 57,679  | 59,342  | 60,163  | 60,600  | 61,600  | 62,600  | 63,600  | 64,500  | 65,400  | 66,100  | 66,700  | 67,200  | 67,600  |
| Total Veterans                                                               | 175,994 | 166,653 | 158,209 | 151,240 | 175,934 | 171,016 | 167,304 | 165,071 | 165,824 | 183,665 | 225,546 | 240,231 | 255,386 | 260,979 | 265,700 | 274,700 | 283,000 | 290,500 | 297,400 | 303,600 | 309,300 | 314,300 | 318,800 | 322,800 |
|                                                                              |         |         |         |         |         |         |         |         |         |         |         |         |         |         |         |         |         |         |         |         |         |         |         |         |
| Dependants :                                                                 |         |         |         |         |         |         |         |         |         |         |         |         |         |         |         |         |         |         |         |         |         |         |         |         |
| Service Pension Dependants                                                   | 83,879  | 78,716  | 73,827  | 69,174  | 64,902  | 60,631  | 56,670  | 51,329  | 47,928  | 45,071  | 42,520  | 40,216  | 37,737  | 36,536  | 35,400  | 33,200  | 31,100  | 29,100  | 27,300  | 25,600  | 24,000  | 22,400  | 21,000  | 19,700  |
| War Widow(er)s                                                               | 101,090 | 96,761  | 91,925  | 86,865  | 81,531  | 75,536  | 69,960  | 64,500  | 59,001  | 53,899  | 49,000  | 44,391  | 40,101  | 37,907  | 36,000  | 32,500  | 29,400  | 26,900  | 24,800  | 23,100  | 21,700  | 20,500  | 19,500  | 18,600  |
| Orphans                                                                      | 190     | 187     | 179     | 171     | 177     | 173     | 150     | 157     | 155     | 150     | 136     | 143     | 155     | 159     | 160     | 170     | 170     | 170     | 170     | 160     | 150     | 140     | 130     | 120     |
| Adequate Means of Support (AMS) **                                           | 449     | 431     | 419     | 408     | 398     | 382     | 367     | 355     | 331     | 320     | 304     | 290     | 274     | 264     | 260     | 260     | 250     | 250     | 240     | 240     | 230     | 230     | 220     | 210     |
| Age Pension Partners                                                         | 2,161   | 2,008   | 1,850   | 1,716   | 1,545   | 1,470   | 1,408   | 1,324   | 1,257   | 1,248   | 1,285   | 1,284   | 1,312   | 1,317   | 1,300   | 1,200   | 1,100   | 1,100   | 1,000   | 900     | 900     | 800     | 800     | 700     |
| Commonwealth Seniors Health Cards (CSHC) Dependants                          | 4,153   | 4,100   | 3,849   | 3,694   | 3,214   | 3,055   | 2,835   | 4,449   | 2,660   | 2,621   | 2,475   | 2,277   | 2,136   | 2,047   | 2,000   | 1,800   | 1,700   | 1,500   | 1,400   | 1,300   | 1,200   | 1,200   | 1,100   | 1,000   |
| Defence Force Income Support Supplement (DFISA) Dependants ***               | 7,282   | 6,974   | 6,567   | 6,228   | 5,879   | 5,811   | 5,711   | 5,460   | 5,404   | 5,540   | 5,476   | 5,515   | 0       | 0       | 0       | 0       | 0       | 0       | 0       | 0       | 0       | 0       | 0       | 0       |
| MRCA Dependants                                                              | n/a     | n/a     | n/a     | n/a     | 158     | 177     | 188     | 219     | 252     | 294     | 336     | 385     | 433     | 481     | 500     | 600     | 600     | 700     | 700     | 800     | 800     | 900     | 900     | 900     |
| Other Dependants                                                             | 411     | 425     | 530     | 590     | 2,607   | 2,513   | 2,526   | 2,477   | 2,671   | 2,860   | 4,375   | 4,716   | 4,922   | 5,061   | 5,100   | 5,500   | 5,900   | 6,200   | 6,400   | 6,700   | 6,900   | 7,000   | 7,100   | 7,100   |
| Total Overlap Between Dependant Categories                                   | 4,230   | 4,036   | 3,766   | 3,513   | 3,028   | 2,827   | 2,659   | 3,050   | 2,301   | 2,240   | 2,101   | 1,972   | 1,012   | 948     | 900     | 800     | 700     | 600     | 600     | 500     | 500     | 400     | 400     | 400     |
| Total Dependants                                                             | 195,385 | 185,566 | 175,380 | 165,333 | 157,383 | 146,921 | 137,156 | 127,220 | 117,358 | 109,760 | 103,806 | 97,245  | 86,058  | 82,824  | 79,900  | 74,400  | 69,500  | 65,300  | 61,600  | 58,300  | 55,400  | 52,700  | 50,300  | 48,000  |
|                                                                              |         |         |         |         |         |         |         |         |         |         |         |         |         |         |         |         |         |         |         |         |         |         |         |         |
| Total Veterans and Total Dependants Overlap                                  | 3,564   | 3,290   | 2,968   | 2,693   | 1,590   | 1,366   | 1,172   | 1,006   | 894     | 844     | 1,042   | 1,066   | 963     | 946     | 1,000   | 1,000   | 1,000   | 1,100   | 1,100   | 1,100   | 1,200   | 1,200   | 1,300   | 1,300   |
|                                                                              |         |         |         |         |         |         |         |         |         |         |         |         |         |         |         |         |         |         |         |         |         |         |         |         |
| Nett Total Clients ****                                                      | 367,815 | 348,929 | 330,621 | 313,880 | 331,727 | 316,571 | 303,288 | 291,285 | 282,314 | 292,674 | 328,310 | 336,410 | 340,481 | 342,857 | 344,600 | 348,100 | 351,500 | 354,800 | 357,900 | 360,800 | 363,500 | 365,900 | 367,800 | 369,500 |