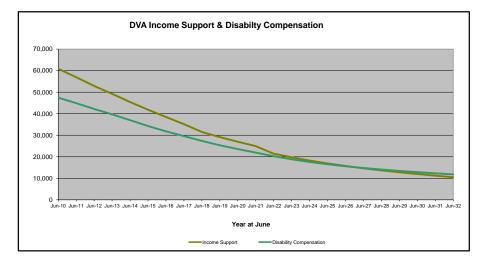

## DVA PROJECTED BENEFICIARY NUMBERS WITH ACTUALS TO 31 DECEMBER 2022 - AUSTRALIA

Executive Summary of DVA Beneficiaries in Receipt of Pension(s), Allowance(s) or Health Care

| BENEFICIARY CATEGORY                                      |              |              |              |              |              |              | ACTUA        | l data       |              |              |              |              |              |                                         |              |              |              |              | FORECAS      | ST DATA      |              |              |              | I            |
|-----------------------------------------------------------|--------------|--------------|--------------|--------------|--------------|--------------|--------------|--------------|--------------|--------------|--------------|--------------|--------------|-----------------------------------------|--------------|--------------|--------------|--------------|--------------|--------------|--------------|--------------|--------------|--------------|
| (Subsets of Net Total Beneficaries on Previous Page)      | June<br>2010 | June<br>2011 | June<br>2012 | June<br>2013 | June<br>2014 | June<br>2015 | June<br>2016 | June<br>2017 | June<br>2018 | June<br>2019 | June<br>2020 | June<br>2021 | June<br>2022 | Dec<br>2022                             | June<br>2023 | June<br>2024 | June<br>2025 | June<br>2026 | June<br>2027 | June<br>2028 | June<br>2029 | June<br>2030 | June<br>2031 | June<br>2032 |
| Health Treatment Card Holders :                           | 2010         | 2011         | 2012         | 2013         | 2014         | 2015         | 2010         | 2017         | 2010         | 2019         | 2020         | 2021         | 2022         | 2022                                    | 2023         | 2024         | 2025         | 2020         | 2027         | 2020         | 2029         | 2030         | 2031         | 2032         |
| Gold Cards                                                | 207,945      | 196,619      | 185,031      | 174,168      | 163,578      | 153,033      | 143,635      | 135,263      | 128,517      | 122,536      | 117,072      | 112,146      | 107,665      | 105,603                                 | 103,800      | 100,200      | 97,300       | 95,000       | 93,200       | 91,800       | 90,600       | 89,700       | 88,900       | 88,200       |
| White Cards                                               | 49,621       | 48,986       | 48,769       | 49,013       | 53,984       | 55,148       | 56,610       | 58,705       | 62,450       | 84,624       | 133,539      | 151,019      | 168,540      | 174,784                                 | 180,200      | 190,500      | 199,700      | 208,000      | 215,500      | 222,300      | 228,400      | 233,900      | 238,900      | 243,300      |
| Total Health Treatment Cards                              | 257,566      | 245,605      | 233,800      | 223,181      | 217,562      | 208,181      | 200,245      | 193,968      | 190,967      | 207,160      | 250,611      | 263,165      | 276,205      | 280,387                                 | 284,000      | 290,700      | 297,000      | 303,100      | 308,800      | 314,100      | 319,100      | 323,700      | 327,800      | 331,500      |
|                                                           |              |              |              |              |              |              |              |              |              |              |              |              |              |                                         |              |              |              |              |              |              |              |              |              |              |
| Repatriation Pharmaceutical Benefits Cards (Orange Cards) | 10,614       | 9,293        | 7,996        | 6,817        | 5,744        | 4,709        | 3,799        | 3,024        | 2,315        | 1,774        | 1,330        | 981          | 659          | 548                                     | 500          | 300          | 200          | 100          | 100          | 0            | 0            | 0            | 0            | 0            |
| Other Income Support Categories:                          |              |              |              |              |              |              |              |              |              |              |              |              |              |                                         |              |              |              |              |              |              |              |              | 1            |              |
| Income Support Supplement                                 | 77,584       | 73,970       | 69,989       | 65,730       | 61,463       | 56,725       | 52,292       | 47,036       | 42,464       | 38,403       | 34,571       | 30,984       | 27,730       | 26,184                                  | 24,800       | 22,200       | 20,100       | 18,200       | 16,700       | 15,400       | 14,400       | 13,500       | 12,700       | 12,000       |
| Age Pensioners                                            | 5,167        | 4,779        | 4,412        | 4,121        | 3,833        | 3,658        | 3,538        | 3,380        | 3,225        | 3,338        | 3,379        | 3,427        | 3,638        | 3,717                                   | 3,700        | 3,600        | 3,600        | 3,500        | 3,500        | 3,500        | 3,400        | 3,400        | 3,300        | 3,300        |
| Commonwealth Seniors Health Cards (CSHC)                  | 7,269        | 7,014        | 6,428        | 6,069        | 5,150        | 4,698        | 4,321        | 7,222        | 4,098        | 4,092        | 3,954        | 3,670        | 3,549        | 3,484                                   | 3,400        | 3,200        | 3,000        | 2,900        | 2,700        | 2,600        | 2,400        | 2,300        | 2,200        | 2,100        |
| Defence Force Income Support Supplement (DFISA) (a)       | 18,678       | 17,941       | 17,050       | 16,159       | 15,447       | 15,192       | 14,784       | 14,174       | 13,933       | 14,328       | 14,212       | 14,270       | 0            | 0                                       | 0            | 0            | 0            | 0            | 0            | 0            | 0            | 0            | 0            | 0            |
| Total Income Support Beneficiaries (b)                    | 283,823      | 267,297      | 250,472      | 234,603      | 219,153      | 204,180      | 190,423      | 176,232      | 161,184      | 151,543      | 142,222      | 133,682      | 114,135      | 110,246                                 | 106,500      | 99,300       | 92,700       | 86,800       | 81,300       | 76,300       | 71,600       | 67,100       | 62,900       | 58,800       |
| Total Disability Compensation Beneficiaries (c)           |              |              |              |              |              |              | 162,247      |              | ••••••       |              |              |              |              | *************************************** |              |              |              |              |              | 91,000       | 87,900       | 85,000       | 82,200       |              |