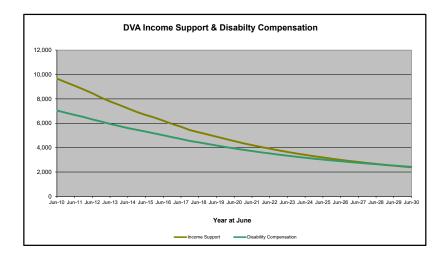

# DVA PROJECTED BENEFICIARY NUMBERS WITH ACTUALS TO 30 JUNE 2019 - AUSTRALIA

Executive Summary of DVA Beneficiaries in Receipt of Pension(s), Allowance(s) or Health Care

| BENEFICIARY CATEGORY                                      |         |         |         | ACTUAL  | DATA    |         |         |         |         |         |         |         |         | FORECAS | ST DATA |         |         |         |         |         |         |
|-----------------------------------------------------------|---------|---------|---------|---------|---------|---------|---------|---------|---------|---------|---------|---------|---------|---------|---------|---------|---------|---------|---------|---------|---------|
| (Subsets of Net Total Beneficaries on Previous Page)      | June    |
|                                                           | 2010    | 2011    | 2012    | 2013    | 2014    | 2015    | 2016    | 2017    | 2018    | 2019    | 2020    | 2021    | 2022    | 2023    | 2024    | 2025    | 2026    | 2027    | 2028    | 2029    | 2030    |
| Health Treatment Card Holders :                           |         |         |         |         |         |         |         |         |         |         |         |         |         |         |         |         |         |         |         |         |         |
| Gold Cards                                                | 207,945 | 196,619 | 185,031 | 174,168 | 163,578 | 153,033 | 143,635 | 135,263 | 128,517 | 122,536 | 115,800 | 109,800 | 104,600 | 100,100 | 96,200  | 92,900  | 90,000  | 87,500  | 85,200  | 83,100  | 81,100  |
| White Cards                                               | 49,621  | 48,986  | 48,769  | 49,013  | 53,984  | 55,148  | 56,610  | 58,705  | 62,450  | 84,624  | 107,700 | 122,200 | 131,500 | 138,300 | 145,000 | 151,700 | 155,500 | 159,500 | 163,700 | 168,100 | 172,600 |
| Total Health Treatment Cards                              | 257,566 | 245,605 | 233,800 | 223,181 | 217,562 | 208,181 | 200,245 | 193,968 | 190,967 | 207,160 | 223,500 | 232,100 | 236,200 | 238,400 | 241,300 | 244,600 | 245,500 | 247,000 | 248,900 | 251,100 | 253,700 |
|                                                           |         |         |         |         |         |         |         |         |         |         |         |         |         |         |         |         |         |         |         |         |         |
| Repatriation Pharmaceutical Benefits Cards (Orange Cards) | 10,614  | 9,293   | 7,996   | 6,817   | 5,744   | 4,709   | 3,799   | 3,024   | 2,315   | 1,774   | 1,300   | 1,000   | 700     | 500     | 300     | 200     | 100     | 100     | 0       | 0       | 0       |
|                                                           |         |         |         |         |         |         |         |         |         |         |         |         |         |         |         |         |         |         |         |         |         |
| Other Income Support Categories:                          |         |         |         |         |         |         |         |         |         |         |         |         |         |         |         |         |         |         |         |         |         |
| Income Support Supplement                                 | 77,584  | 73,970  | 69,989  | 65,730  | 61,463  | 56,725  | 52,292  | 47,036  | 42,464  | 38,403  | 34,300  | 30,500  | 27,100  | 24,100  | 21,600  | 19,400  | 17,600  | 16,100  | 14,800  | 13,700  | 12,800  |
| Age Pensioners                                            | 5,167   | 4,779   | 4,412   | 4,121   | 3,833   | 3,658   | 3,538   | 3,380   | 3,225   | 3,338   | 3,200   | 3,200   | 3,200   | 3,200   | 3,200   | 3,200   | 3,200   | 3,300   | 3,300   | 3,300   | 3,300   |
| Commonwealth Seniors Health Cards                         | 7,269   | 7,014   | 6,428   | 6,069   | 5,150   | 4,698   | 4,321   | 7,222   | 4,098   | 4,092   | 3,800   | 3,500   | 3,300   | 3,100   | 3,000   | 2,900   | 2,800   | 2,700   | 2,700   | 2,600   | 2,500   |
| Defence Force Income Support Supplement (DFISA)           | 18,678  | 17,941  | 17,050  | 16,159  | 15,447  | 15,192  | 14,784  | 14,174  | 13,933  | 14,328  | 14,200  | 14,200  | 14,100  | 14,000  | 14,000  | 14,000  | 13,900  | 13,800  | 13,700  | 13,500  | 13,300  |
| , ,                                                       |         |         |         |         |         | ·       |         |         |         |         |         |         |         |         |         |         |         |         |         | •       |         |
| Total Income Support Beneficiaries (a)                    | 283,823 | 267,297 | 250,472 | 234,603 | 219,153 | 204,180 | 190,423 | 176,232 | 161,184 | 151,543 | 141,200 | 131,800 | 123,400 | 116,000 | 109,400 | 103,500 | 98,300  | 93,700  | 89,400  | 85,400  | 81,700  |
| Total Disability Compensation Beneficiaries (b)           | 222,876 | 212,749 | 202,154 | 192,236 | 182,345 | 171,874 | 162,247 | 153,463 | 144,843 | 137,352 | 129,500 | 122,300 | 115,900 | 110,100 | 105,000 | 100,400 | 96,200  | 92,400  | 88,800  | 85,500  | 82,300  |

- (a) Includes veteran service pensions, dependant service pensions, income support supplement, age pensions, commonwealth seniors health cards and DFISA recipients.
- (b) Includes disability, war widow, orphan and adequate means of support pensions.