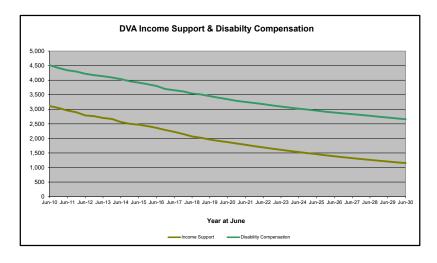

# DVA PROJECTED BENEFICIARY NUMBERS WITH ACTUALS TO 30 JUNE 2019 - AUSTRALIA

Executive Summary of DVA Beneficiaries in Receipt of Pension(s), Allowance(s) or Health Care

| BENEFICIARY CATEGORY                                      |         |         |         | ACTUAL  | DATA    |         |         |         |         |         |         |         |         | FORECAS | ST DATA |         |         |         |         |         |         |
|-----------------------------------------------------------|---------|---------|---------|---------|---------|---------|---------|---------|---------|---------|---------|---------|---------|---------|---------|---------|---------|---------|---------|---------|---------|
| (Subsets of Net Total Beneficaries on Previous Page)      | June    |
|                                                           | 2010    | 2011    | 2012    | 2013    | 2014    | 2015    | 2016    | 2017    | 2018    | 2019    | 2020    | 2021    | 2022    | 2023    | 2024    | 2025    | 2026    | 2027    | 2028    | 2029    | 2030    |
| Health Treatment Card Holders :                           |         |         |         |         |         |         |         |         |         |         |         |         |         |         |         |         |         |         |         |         |         |
| Gold Cards                                                | 207,945 | 196,619 | 185,031 | 174,168 | 163,578 | 153,033 | 143,635 | 135,263 | 128,517 | 122,536 | 115,800 | 109,800 | 104,600 | 100,100 | 96,200  | 92,900  | 90,000  | 87,500  | 85,200  | 83,100  | 81,100  |
| White Cards                                               | 49,621  | 48,986  | 48,769  | 49,013  | 53,984  | 55,148  | 56,610  | 58,705  | 62,450  | 84,624  | 107,700 | 122,200 | 131,500 | 138,300 | 145,000 | 151,700 | 155,500 | 159,500 | 163,700 | 168,100 | 172,600 |
| Total Health Treatment Cards                              | 257,566 | 245,605 | 233,800 | 223,181 | 217,562 | 208,181 | 200,245 | 193,968 | 190,967 | 207,160 | 223,500 | 232,100 | 236,200 | 238,400 | 241,300 | 244,600 | 245,500 | 247,000 | 248,900 | 251,100 | 253,700 |
|                                                           |         |         |         |         |         |         |         |         |         |         |         |         |         |         |         |         |         |         |         |         |         |
| Repatriation Pharmaceutical Benefits Cards (Orange Cards) | 10,614  | 9,293   | 7,996   | 6,817   | 5,744   | 4,709   | 3,799   | 3,024   | 2,315   | 1,774   | 1,300   | 1,000   | 700     | 500     | 300     | 200     | 100     | 100     | 0       | 0       | 0       |
|                                                           |         |         |         |         |         |         |         |         |         |         |         |         |         |         |         |         |         |         |         |         |         |
| Other Income Support Categories:                          |         |         |         |         |         |         |         |         |         |         |         |         |         |         |         |         |         |         |         |         |         |
| Income Support Supplement                                 | 77,584  | 73,970  | 69,989  | 65,730  | 61,463  | 56,725  | 52,292  | 47,036  | 42,464  | 38,403  | 34,300  | 30,500  | 27,100  | 24,100  | 21,600  | 19,400  | 17,600  | 16,100  | 14,800  | 13,700  | 12,800  |
| Age Pensioners                                            | 5,167   | 4,779   | 4,412   | 4,121   | 3,833   | 3,658   | 3,538   | 3,380   | 3,225   | 3,338   | 3,200   | 3,200   | 3,200   | 3,200   | 3,200   | 3,200   | 3,200   | 3,300   | 3,300   | 3,300   | 3,300   |
| Commonwealth Seniors Health Cards                         | 7,269   | 7,014   | 6,428   | 6,069   | 5,150   | 4,698   | 4,321   | 7,222   | 4,098   | 4,092   | 3,800   | 3,500   | 3,300   | 3,100   | 3,000   | 2,900   | 2,800   | 2,700   | 2,700   | 2,600   | 2,500   |
| Defence Force Income Support Supplement (DFISA)           | 18,678  | 17,941  | 17,050  | 16,159  | 15,447  | 15,192  | 14,784  | 14,174  | 13,933  | 14,328  | 14,200  | 14,200  | 14,100  | 14,000  | 14,000  | 14,000  | 13,900  | 13,800  | 13,700  | 13,500  | 13,300  |
| , ,                                                       |         |         |         |         |         | ·       |         |         |         |         |         |         |         |         |         |         |         |         |         | •       |         |
| Total Income Support Beneficiaries (a)                    | 283,823 | 267,297 | 250,472 | 234,603 | 219,153 | 204,180 | 190,423 | 176,232 | 161,184 | 151,543 | 141,200 | 131,800 | 123,400 | 116,000 | 109,400 | 103,500 | 98,300  | 93,700  | 89,400  | 85,400  | 81,700  |
| Total Disability Compensation Beneficiaries (b)           | 222,876 | 212,749 | 202,154 | 192,236 | 182,345 | 171,874 | 162,247 | 153,463 | 144,843 | 137,352 | 129,500 | 122,300 | 115,900 | 110,100 | 105,000 | 100,400 | 96,200  | 92,400  | 88,800  | 85,500  | 82,300  |

- (a) Includes veteran service pensions, dependant service pensions, income support supplement, age pensions, commonwealth seniors health cards and DFISA recipients.
- (b) Includes disability, war widow, orphan and adequate means of support pensions.