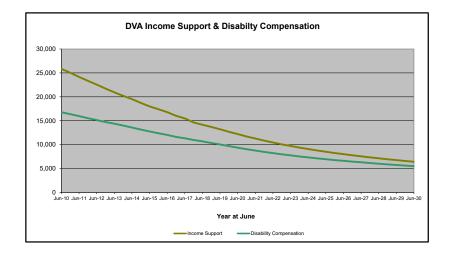

# DVA PROJECTED BENEFICIARY NUMBERS WITH ACTUALS TO 30 JUNE 2019 - AUSTRALIA

Executive Summary of DVA Beneficiaries in Receipt of Pension(s), Allowance(s) or Health Care

| BENEFICIARY CATEGORY                                      |         |         |         | ACTUAL  | DATA    |         |         |         |         |         |         |         |         | FORECAS | ST DATA |         |         |         |         |         |         |
|-----------------------------------------------------------|---------|---------|---------|---------|---------|---------|---------|---------|---------|---------|---------|---------|---------|---------|---------|---------|---------|---------|---------|---------|---------|
| (Subsets of Net Total Beneficaries on Previous Page)      | June    |
|                                                           | 2010    | 2011    | 2012    | 2013    | 2014    | 2015    | 2016    | 2017    | 2018    | 2019    | 2020    | 2021    | 2022    | 2023    | 2024    | 2025    | 2026    | 2027    | 2028    | 2029    | 2030    |
| Health Treatment Card Holders :                           |         |         |         |         |         |         |         |         |         |         |         |         |         |         |         |         |         |         |         |         |         |
| Gold Cards                                                | 207,945 | 196,619 | 185,031 | 174,168 | 163,578 | 153,033 | 143,635 | 135,263 | 128,517 | 122,536 | 115,800 | 109,800 | 104,600 | 100,100 | 96,200  | 92,900  | 90,000  | 87,500  | 85,200  | 83,100  | 81,100  |
| White Cards                                               | 49,621  | 48,986  | 48,769  | 49,013  | 53,984  | 55,148  | 56,610  | 58,705  | 62,450  | 84,624  | 107,700 | 122,200 | 131,500 | 138,300 | 145,000 | 151,700 | 155,500 | 159,500 | 163,700 | 168,100 | 172,600 |
| Total Health Treatment Cards                              | 257,566 | 245,605 | 233,800 | 223,181 | 217,562 | 208,181 | 200,245 | 193,968 | 190,967 | 207,160 | 223,500 | 232,100 | 236,200 | 238,400 | 241,300 | 244,600 | 245,500 | 247,000 | 248,900 | 251,100 | 253,700 |
|                                                           |         |         |         |         |         |         |         |         |         |         |         |         |         |         |         |         |         |         |         |         |         |
| Repatriation Pharmaceutical Benefits Cards (Orange Cards) | 10,614  | 9,293   | 7,996   | 6,817   | 5,744   | 4,709   | 3,799   | 3,024   | 2,315   | 1,774   | 1,300   | 1,000   | 700     | 500     | 300     | 200     | 100     | 100     | 0       | 0       | 0       |
|                                                           |         |         |         |         |         |         |         |         |         |         |         |         |         |         |         |         |         |         |         |         |         |
| Other Income Support Categories:                          |         |         |         |         |         |         |         |         |         |         |         |         |         |         |         |         |         |         |         |         |         |
| Income Support Supplement                                 | 77,584  | 73,970  | 69,989  | 65,730  | 61,463  | 56,725  | 52,292  | 47,036  | 42,464  | 38,403  | 34,300  | 30,500  | 27,100  | 24,100  | 21,600  | 19,400  | 17,600  | 16,100  | 14,800  | 13,700  | 12,800  |
| Age Pensioners                                            | 5,167   | 4,779   | 4,412   | 4,121   | 3,833   | 3,658   | 3,538   | 3,380   | 3,225   | 3,338   | 3,200   | 3,200   | 3,200   | 3,200   | 3,200   | 3,200   | 3,200   | 3,300   | 3,300   | 3,300   | 3,300   |
| Commonwealth Seniors Health Cards                         | 7,269   | 7,014   | 6,428   | 6,069   | 5,150   | 4,698   | 4,321   | 7,222   | 4,098   | 4,092   | 3,800   | 3,500   | 3,300   | 3,100   | 3,000   | 2,900   | 2,800   | 2,700   | 2,700   | 2,600   | 2,500   |
| Defence Force Income Support Supplement (DFISA)           | 18,678  | 17,941  | 17,050  | 16,159  | 15,447  | 15,192  | 14,784  | 14,174  | 13,933  | 14,328  | 14,200  | 14,200  | 14,100  | 14,000  | 14,000  | 14,000  | 13,900  | 13,800  | 13,700  | 13,500  | 13,300  |
| , ,                                                       |         |         |         |         |         | ·       |         |         |         |         |         |         |         |         |         |         |         |         |         | •       |         |
| Total Income Support Beneficiaries (a)                    | 283,823 | 267,297 | 250,472 | 234,603 | 219,153 | 204,180 | 190,423 | 176,232 | 161,184 | 151,543 | 141,200 | 131,800 | 123,400 | 116,000 | 109,400 | 103,500 | 98,300  | 93,700  | 89,400  | 85,400  | 81,700  |
| Total Disability Compensation Beneficiaries (b)           | 222,876 | 212,749 | 202,154 | 192,236 | 182,345 | 171,874 | 162,247 | 153,463 | 144,843 | 137,352 | 129,500 | 122,300 | 115,900 | 110,100 | 105,000 | 100,400 | 96,200  | 92,400  | 88,800  | 85,500  | 82,300  |

- (a) Includes veteran service pensions, dependant service pensions, income support supplement, age pensions, commonwealth seniors health cards and DFISA recipients.
- (b) Includes disability, war widow, orphan and adequate means of support pensions.