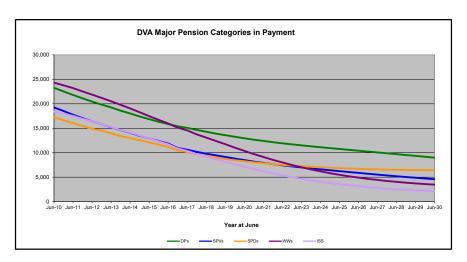

# DVA PROJECTED BENEFICIARY NUMBERS WITH ACTUALS TO 30 JUNE 2019 - AUSTRALIA

Executive Summary of DVA Beneficiaries in Receipt of Pension(s), Allowance(s) or Health Care

| BENEFICIARY CATEGORY                                      |         |         |         | ACTUAL  | DATA    |         |         |         |         |         |         |         |         |         | <b>FORECA</b> | ST DATA | ١       |         |         |         |         |
|-----------------------------------------------------------|---------|---------|---------|---------|---------|---------|---------|---------|---------|---------|---------|---------|---------|---------|---------------|---------|---------|---------|---------|---------|---------|
|                                                           | June          | June    | June    | June    | June    | June    | June    |
|                                                           | 2010    | 2011    | 2012    | 2013    | 2014    | 2015    | 2016    | 2017    | 2018    | 2019    | 2020    | 2021    | 2022    | 2023    | 2024          | 2025    | 2026    | 2027    | 2028    | 2029    | 2030    |
| Veterans :                                                |         |         |         |         |         |         |         |         |         |         |         |         |         |         |               |         |         |         |         |         | 1       |
| Disability Pensioners in Payment                          | 122.355 | 116.498 | 110.644 | 105.705 | 101.059 | 96.493  | 92.374  | 88,974  | 85.811  | 83,363  | 80,800  | 78,500  | 76.500  | 74,500  | 72.700        | 70.900  | 69,100  | 67.300  | 65.400  | 63,400  | 61.400  |
| Age Pension Veterans (Included Above)                     | 3,006   | 2,771   | 2.562   | 2,405   | 2,244   | 2,151   | 2.097   | 2,026   | 1,940   | 2.058   | 2.100   | 2,100   | 2,200   | 2,200   | 2,300         | 2,400   | 2,400   | 2.500   | 2.600   | 2,600   | 2.70    |
| Service Pension Veterans                                  | 95,363  | 88,652  | 82,229  | 76.523  | 71,266  | 66,016  | 61.504  | 55,641  | 52,011  | 48,958  | 45,700  | 42.800  | 40,100  | 37,800  | 35.600        | 33,500  | 31,500  | 29,600  | 27.800  | 26,000  | 24,20   |
| Disability Pensioner & Service Pension Veteran Overlap    | 62.077  | 58.300  | 54,638  | 51.371  | 48,307  | 45.206  | 42.542  | 38.738  | 36.604  | 34,688  | 32,500  | 30,600  | 28.800  | 27.100  | 25.500        | 24.000  | 22,400  | 20.900  | 19,400  | 17.900  | 16.50   |
| Treatment Cards, Allowances or Accepted Disabilities Only | 20.353  | 19.803  | 19.974  | 20,383  | 51.867  | 53.713  | 55.968  | 59,194  | 64.606  | 86,032  | 109,400 | 124,300 | 134,100 | 141,500 | 148.900       | 156.300 | 161,000 | 165.900 | 171.000 | 176,300 | 181.80  |
| MRCA Veterans                                             | n/a     | n/a     | n/a     | n/a     | 16,732  | 19,561  | 22,337  | 25,596  | 29,612  | 36,875  | 45,000  | 52,200  | 58,700  | 64,600  | 70,400        | 76,200  | 81,700  | 87.200  | 92,800  | 98,500  | 104,400 |
| SRCA Veterans                                             | n/a     | n/a     | n/a     | n/a     | 50,223  | 50,757  | 51,388  | 52,019  | 52,588  | 54,242  | 55,300  | 56,200  | 56,900  | 57,300  | 57,700        | 58,000  | 58,100  | 58,100  | 58,100  | 58,000  | 57,900  |
| Total Veterans                                            | 175.994 | 166.653 | 158.209 | 151,240 | 175.934 | 171.016 | 167.304 | 165.071 | 165.824 | 183.665 | 203.300 | 215.000 | 221,900 | 226,700 | 231,700       | 236.800 | 239,200 | 241.900 | 244,800 | 247.800 | 251.000 |
|                                                           |         |         |         |         |         |         |         |         |         | ,       |         |         |         |         |               |         |         |         |         |         |         |
| Dependants :                                              |         |         |         |         |         |         |         |         |         |         |         |         |         |         |               |         |         |         |         |         | l       |
| Service Pension Dependants                                | 83,879  | 78,716  | 73,827  | 69,174  | 64,902  | 60,631  | 56,670  | 51,329  | 47,928  | 45,071  | 42,600  | 40,200  | 38,100  | 36,200  | 34,600        | 33,100  | 31,800  | 30,700  | 29,700  | 28,800  | 28,100  |
| War Widow(er)s                                            | 101,090 | 96,761  | 91,925  | 86,865  | 81,531  | 75,536  | 69,960  | 64,500  | 59,001  | 53,899  | 48,500  | 43,600  | 39,200  | 35,300  | 31,900        | 29,100  | 26,700  | 24,800  | 23,100  | 21,800  | 20,700  |
| Orphans                                                   | 190     | 187     | 179     | 171     | 177     | 173     | 150     | 157     | 155     | 150     | 150     | 150     | 150     | 150     | 140           | 140     | 130     | 120     | 100     | 90      | 80      |
| Adequate Means of Support (a)                             | 449     | 431     | 419     | 408     | 398     | 382     | 367     | 355     | 331     | 320     | 320     | 310     | 310     | 300     | 300           | 290     | 290     | 280     | 270     | 270     | 260     |
| Age Pension Partners                                      | 2,161   | 2,008   | 1,850   | 1,716   | 1,545   | 1,470   | 1,408   | 1,324   | 1,257   | 1,248   | 1,100   | 1,000   | 1,000   | 900     | 900           | 800     | 700     | 700     | 700     | 600     | 600     |
| Commonwealth Seniors Health Cards Dependants              | 4,153   | 4,100   | 3,849   | 3,694   | 3,214   | 3,055   | 2,835   | 4,449   | 2,660   | 2,621   | 2,400   | 2,200   | 2,100   | 2,000   | 1,900         | 1,800   | 1,800   | 1,800   | 1,700   | 1,700   | 1,700   |
| Defence Force Income Support Supplement Dependants        | 7,282   | 6,974   | 6,567   | 6,228   | 5,879   | 5,811   | 5,711   | 5,460   | 5,404   | 5,540   | 5,400   | 5,300   | 5,100   | 4,900   | 4,700         | 4,500   | 4,300   | 4,100   | 3,800   | 3,600   | 3,400   |
| MRCA Dependants                                           | n/a     | n/a     | n/a     | n/a     | 158     | 177     | 188     | 219     | 252     | 294     | 300     | 300     | 300     | 300     | 300           | 300     | 300     | 300     | 300     | 300     | 300     |
| Other Dependants                                          | 411     | 425     | 530     | 590     | 2,607   | 2,513   | 2,526   | 2,477   | 2,671   | 2,860   | 3,700   | 4,500   | 5,100   | 5,600   | 6,000         | 6,300   | 6,600   | 6,700   | 6,700   | 6,700   | 6,500   |
| Total Overlap Between Dependant Categories                | 4,230   | 4,036   | 3,766   | 3,513   | 3,028   | 2,827   | 2,659   | 3,050   | 2,301   | 2,240   | 1,900   | 1,700   | 1,500   | 1,400   | 1,300         | 1,200   | 1,100   | 1,000   | 1,000   | 900     | 900     |
| Total Dependants                                          | 195,385 | 185,566 | 175,380 | 165,333 | 157,383 | 146,921 | 137,156 | 127,220 | 117,358 | 109,760 | 102,600 | 96,000  | 89,800  | 84,300  | 79,500        | 75,300  | 71,600  | 68,400  | 65,500  | 62,900  | 60,600  |
| Total Veterans and Total Dependants Overlap               | 3,564   | 3,290   | 2,968   | 2,693   | 1,590   | 1,366   | 1,172   | 1,006   | 894     | 844     | 800     | 700     | 700     | 700     | 600           | 600     | 600     | 600     | 700     | 700     | 70      |
| •                                                         | Ī       |         |         |         |         |         |         |         |         |         |         |         |         |         |               |         |         |         |         |         |         |
| Nett Total Clients *                                      | 367,815 | 348,929 | 330,621 | 313,880 | 331,727 | 316,571 | 303,288 | 291,285 | 282,314 | 292,674 | 305,300 | 310,300 | 311,200 | 310,500 | 310,600       | 311,500 | 310,200 | 309,700 | 309,700 | 310,100 | 311,00  |

# DVA PROJECTED BENEFICIARY NUMBERS WITH ACTUALS TO 30 JUNE 2019 - AUSTRALIA

Executive Summary of DVA Beneficiaries in Receipt of Pension(s), Allowance(s) or Health Care

| BENEFICIARY CATEGORY                                      |         |         |         | ACTUAL  | DATA    |         |         |         |         |         |         |         |         | FORECAS | ST DATA |         |         |         |         |         |         |
|-----------------------------------------------------------|---------|---------|---------|---------|---------|---------|---------|---------|---------|---------|---------|---------|---------|---------|---------|---------|---------|---------|---------|---------|---------|
| (Subsets of Net Total Beneficaries on Previous Page)      | June    |
|                                                           | 2010    | 2011    | 2012    | 2013    | 2014    | 2015    | 2016    | 2017    | 2018    | 2019    | 2020    | 2021    | 2022    | 2023    | 2024    | 2025    | 2026    | 2027    | 2028    | 2029    | 2030    |
| Health Treatment Card Holders :                           |         |         |         |         |         |         |         |         |         |         |         |         |         |         |         |         |         |         |         |         |         |
| Gold Cards                                                | 207,945 | 196,619 | 185,031 | 174,168 | 163,578 | 153,033 | 143,635 | 135,263 | 128,517 | 122,536 | 115,800 | 109,800 | 104,600 | 100,100 | 96,200  | 92,900  | 90,000  | 87,500  | 85,200  | 83,100  | 81,100  |
| White Cards                                               | 49,621  | 48,986  | 48,769  | 49,013  | 53,984  | 55,148  | 56,610  | 58,705  | 62,450  | 84,624  | 107,700 | 122,200 | 131,500 | 138,300 | 145,000 | 151,700 | 155,500 | 159,500 | 163,700 | 168,100 | 172,600 |
| Total Health Treatment Cards                              | 257,566 | 245,605 | 233,800 | 223,181 | 217,562 | 208,181 | 200,245 | 193,968 | 190,967 | 207,160 | 223,500 | 232,100 | 236,200 | 238,400 | 241,300 | 244,600 | 245,500 | 247,000 | 248,900 | 251,100 | 253,700 |
|                                                           |         |         |         |         |         |         |         |         |         |         |         |         |         |         |         |         |         |         |         |         |         |
| Repatriation Pharmaceutical Benefits Cards (Orange Cards) | 10,614  | 9,293   | 7,996   | 6,817   | 5,744   | 4,709   | 3,799   | 3,024   | 2,315   | 1,774   | 1,300   | 1,000   | 700     | 500     | 300     | 200     | 100     | 100     | 0       | 0       | 0       |
|                                                           |         |         |         |         |         |         |         |         |         |         |         |         |         |         |         |         |         |         |         |         |         |
| Other Income Support Categories:                          |         |         |         |         |         |         |         |         |         |         |         |         |         |         |         |         |         |         |         |         |         |
| Income Support Supplement                                 | 77,584  | 73,970  | 69,989  | 65,730  | 61,463  | 56,725  | 52,292  | 47,036  | 42,464  | 38,403  | 34,300  | 30,500  | 27,100  | 24,100  | 21,600  | 19,400  | 17,600  | 16,100  | 14,800  | 13,700  | 12,800  |
| Age Pensioners                                            | 5,167   | 4,779   | 4,412   | 4,121   | 3,833   | 3,658   | 3,538   | 3,380   | 3,225   | 3,338   | 3,200   | 3,200   | 3,200   | 3,200   | 3,200   | 3,200   | 3,200   | 3,300   | 3,300   | 3,300   | 3,300   |
| Commonwealth Seniors Health Cards                         | 7,269   | 7,014   | 6,428   | 6,069   | 5,150   | 4,698   | 4,321   | 7,222   | 4,098   | 4,092   | 3,800   | 3,500   | 3,300   | 3,100   | 3,000   | 2,900   | 2,800   | 2,700   | 2,700   | 2,600   | 2,500   |
| Defence Force Income Support Supplement (DFISA)           | 18,678  | 17,941  | 17,050  | 16,159  | 15,447  | 15,192  | 14,784  | 14,174  | 13,933  | 14,328  | 14,200  | 14,200  | 14,100  | 14,000  | 14,000  | 14,000  | 13,900  | 13,800  | 13,700  | 13,500  | 13,300  |
| , ,                                                       |         |         |         |         |         | ·       |         |         |         |         |         |         |         |         |         |         |         |         |         | •       |         |
| Total Income Support Beneficiaries (a)                    | 283,823 | 267,297 | 250,472 | 234,603 | 219,153 | 204,180 | 190,423 | 176,232 | 161,184 | 151,543 | 141,200 | 131,800 | 123,400 | 116,000 | 109,400 | 103,500 | 98,300  | 93,700  | 89,400  | 85,400  | 81,700  |
| Total Disability Compensation Beneficiaries (b)           | 222,876 | 212,749 | 202,154 | 192,236 | 182,345 | 171,874 | 162,247 | 153,463 | 144,843 | 137,352 | 129,500 | 122,300 | 115,900 | 110,100 | 105,000 | 100,400 | 96,200  | 92,400  | 88,800  | 85,500  | 82,300  |