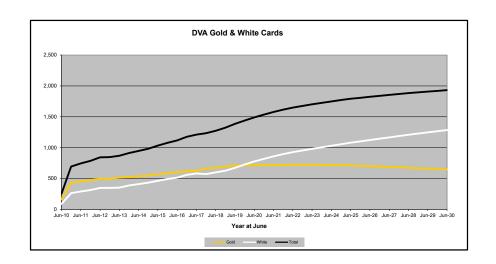

# DVA PROJECTED BENEFICIARY NUMBERS WITH ACTUALS TO 30 JUNE 2019 - AUSTRALIA

Executive Summary of DVA Beneficiaries in Receipt of Pension(s), Allowance(s) or Health Care

| BENEFICIARY CATEGORY                                      |         |         |         | ACTUAL  | DATA    |         |         |         |         |         |         |         |         | FORECAS | ST DATA |         |         |         |         |         |         |
|-----------------------------------------------------------|---------|---------|---------|---------|---------|---------|---------|---------|---------|---------|---------|---------|---------|---------|---------|---------|---------|---------|---------|---------|---------|
| (Subsets of Net Total Beneficaries on Previous Page)      | June    |
|                                                           | 2010    | 2011    | 2012    | 2013    | 2014    | 2015    | 2016    | 2017    | 2018    | 2019    | 2020    | 2021    | 2022    | 2023    | 2024    | 2025    | 2026    | 2027    | 2028    | 2029    | 2030    |
| Health Treatment Card Holders :                           |         |         |         |         |         |         |         |         |         |         |         |         |         |         |         |         |         |         |         |         |         |
| Gold Cards                                                | 207,945 | 196,619 | 185,031 | 174,168 | 163,578 | 153,033 | 143,635 | 135,263 | 128,517 | 122,536 | 115,800 | 109,800 | 104,600 | 100,100 | 96,200  | 92,900  | 90,000  | 87,500  | 85,200  | 83,100  | 81,100  |
| White Cards                                               | 49,621  | 48,986  | 48,769  | 49,013  | 53,984  | 55,148  | 56,610  | 58,705  | 62,450  | 84,624  | 107,700 | 122,200 | 131,500 | 138,300 | 145,000 | 151,700 | 155,500 | 159,500 | 163,700 | 168,100 | 172,600 |
| Total Health Treatment Cards                              | 257,566 | 245,605 | 233,800 | 223,181 | 217,562 | 208,181 | 200,245 | 193,968 | 190,967 | 207,160 | 223,500 | 232,100 | 236,200 | 238,400 | 241,300 | 244,600 | 245,500 | 247,000 | 248,900 | 251,100 | 253,700 |
|                                                           |         |         |         |         |         |         |         |         |         |         |         |         |         |         |         |         |         |         |         |         |         |
| Repatriation Pharmaceutical Benefits Cards (Orange Cards) | 10,614  | 9,293   | 7,996   | 6,817   | 5,744   | 4,709   | 3,799   | 3,024   | 2,315   | 1,774   | 1,300   | 1,000   | 700     | 500     | 300     | 200     | 100     | 100     | 0       | 0       | 0       |
|                                                           |         |         |         |         |         |         |         |         |         |         |         |         |         |         |         |         |         |         |         |         |         |
| Other Income Support Categories:                          |         |         |         |         |         |         |         |         |         |         |         |         |         |         |         |         |         |         |         |         |         |
| Income Support Supplement                                 | 77,584  | 73,970  | 69,989  | 65,730  | 61,463  | 56,725  | 52,292  | 47,036  | 42,464  | 38,403  | 34,300  | 30,500  | 27,100  | 24,100  | 21,600  | 19,400  | 17,600  | 16,100  | 14,800  | 13,700  | 12,800  |
| Age Pensioners                                            | 5,167   | 4,779   | 4,412   | 4,121   | 3,833   | 3,658   | 3,538   | 3,380   | 3,225   | 3,338   | 3,200   | 3,200   | 3,200   | 3,200   | 3,200   | 3,200   | 3,200   | 3,300   | 3,300   | 3,300   | 3,300   |
| Commonwealth Seniors Health Cards                         | 7,269   | 7,014   | 6,428   | 6,069   | 5,150   | 4,698   | 4,321   | 7,222   | 4,098   | 4,092   | 3,800   | 3,500   | 3,300   | 3,100   | 3,000   | 2,900   | 2,800   | 2,700   | 2,700   | 2,600   | 2,500   |
| Defence Force Income Support Supplement (DFISA)           | 18,678  | 17,941  | 17,050  | 16,159  | 15,447  | 15,192  | 14,784  | 14,174  | 13,933  | 14,328  | 14,200  | 14,200  | 14,100  | 14,000  | 14,000  | 14,000  | 13,900  | 13,800  | 13,700  | 13,500  | 13,300  |
| , ,                                                       |         |         |         |         |         | ·       |         |         |         |         |         |         |         |         |         |         |         |         |         | •       |         |
| Total Income Support Beneficiaries (a)                    | 283,823 | 267,297 | 250,472 | 234,603 | 219,153 | 204,180 | 190,423 | 176,232 | 161,184 | 151,543 | 141,200 | 131,800 | 123,400 | 116,000 | 109,400 | 103,500 | 98,300  | 93,700  | 89,400  | 85,400  | 81,700  |
| Total Disability Compensation Beneficiaries (b)           | 222,876 | 212,749 | 202,154 | 192,236 | 182,345 | 171,874 | 162,247 | 153,463 | 144,843 | 137,352 | 129,500 | 122,300 | 115,900 | 110,100 | 105,000 | 100,400 | 96,200  | 92,400  | 88,800  | 85,500  | 82,300  |

- (a) Includes veteran service pensions, dependant service pensions, income support supplement, age pensions, commonwealth seniors health cards and DFISA recipients.
- (b) Includes disability, war widow, orphan and adequate means of support pensions.