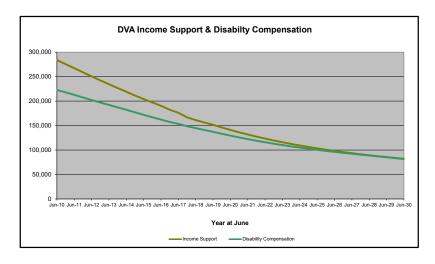

# DVA PROJECTED BENEFICIARY NUMBERS WITH ACTUALS TO 30 JUNE 2019 - AUSTRALIA

Executive Summary of DVA Beneficiaries in Receipt of Pension(s), Allowance(s) or Health Care

| BENEFICIARY CATEGORY                                      |         |         |         | ACTUAL  | DATA    |         |         |         |         |         |         |         |         | FORECAS | ST DATA |         |         |         |         |         |         |
|-----------------------------------------------------------|---------|---------|---------|---------|---------|---------|---------|---------|---------|---------|---------|---------|---------|---------|---------|---------|---------|---------|---------|---------|---------|
| (Subsets of Net Total Beneficaries on Previous Page)      | June    |
|                                                           | 2010    | 2011    | 2012    | 2013    | 2014    | 2015    | 2016    | 2017    | 2018    | 2019    | 2020    | 2021    | 2022    | 2023    | 2024    | 2025    | 2026    | 2027    | 2028    | 2029    | 2030    |
| Health Treatment Card Holders :                           |         |         |         |         |         |         |         |         |         |         |         |         |         |         |         |         |         |         |         |         |         |
| Gold Cards                                                | 207,945 | 196,619 | 185,031 | 174,168 | 163,578 | 153,033 | 143,635 | 135,263 | 128,517 | 122,536 | 115,800 | 109,800 | 104,600 | 100,100 | 96,200  | 92,900  | 90,000  | 87,500  | 85,200  | 83,100  | 81,100  |
| White Cards                                               | 49,621  | 48,986  | 48,769  | 49,013  | 53,984  | 55,148  | 56,610  | 58,705  | 62,450  | 84,624  | 107,700 | 122,200 | 131,500 | 138,300 | 145,000 | 151,700 | 155,500 | 159,500 | 163,700 | 168,100 | 172,600 |
| Total Health Treatment Cards                              | 257,566 | 245,605 | 233,800 | 223,181 | 217,562 | 208,181 | 200,245 | 193,968 | 190,967 | 207,160 | 223,500 | 232,100 | 236,200 | 238,400 | 241,300 | 244,600 | 245,500 | 247,000 | 248,900 | 251,100 | 253,700 |
|                                                           |         |         |         |         |         |         |         |         |         |         |         |         |         |         |         |         |         |         |         |         |         |
| Repatriation Pharmaceutical Benefits Cards (Orange Cards) | 10,614  | 9,293   | 7,996   | 6,817   | 5,744   | 4,709   | 3,799   | 3,024   | 2,315   | 1,774   | 1,300   | 1,000   | 700     | 500     | 300     | 200     | 100     | 100     | 0       | 0       | 0       |
|                                                           |         |         |         |         |         |         |         |         |         |         |         |         |         |         |         |         |         |         |         |         |         |
| Other Income Support Categories:                          |         |         |         |         |         |         |         |         |         |         |         |         |         |         |         |         |         |         |         |         |         |
| Income Support Supplement                                 | 77,584  | 73,970  | 69,989  | 65,730  | 61,463  | 56,725  | 52,292  | 47,036  | 42,464  | 38,403  | 34,300  | 30,500  | 27,100  | 24,100  | 21,600  | 19,400  | 17,600  | 16,100  | 14,800  | 13,700  | 12,800  |
| Age Pensioners                                            | 5,167   | 4,779   | 4,412   | 4,121   | 3,833   | 3,658   | 3,538   | 3,380   | 3,225   | 3,338   | 3,200   | 3,200   | 3,200   | 3,200   | 3,200   | 3,200   | 3,200   | 3,300   | 3,300   | 3,300   | 3,300   |
| Commonwealth Seniors Health Cards                         | 7,269   | 7,014   | 6,428   | 6,069   | 5,150   | 4,698   | 4,321   | 7,222   | 4,098   | 4,092   | 3,800   | 3,500   | 3,300   | 3,100   | 3,000   | 2,900   | 2,800   | 2,700   | 2,700   | 2,600   | 2,500   |
| Defence Force Income Support Supplement (DFISA)           | 18,678  | 17,941  | 17,050  | 16,159  | 15,447  | 15,192  | 14,784  | 14,174  | 13,933  | 14,328  | 14,200  | 14,200  | 14,100  | 14,000  | 14,000  | 14,000  | 13,900  | 13,800  | 13,700  | 13,500  | 13,300  |
| , ,                                                       |         |         |         |         |         | ·       |         |         |         |         |         |         |         |         |         |         |         |         |         | •       |         |
| Total Income Support Beneficiaries (a)                    | 283,823 | 267,297 | 250,472 | 234,603 | 219,153 | 204,180 | 190,423 | 176,232 | 161,184 | 151,543 | 141,200 | 131,800 | 123,400 | 116,000 | 109,400 | 103,500 | 98,300  | 93,700  | 89,400  | 85,400  | 81,700  |
| Total Disability Compensation Beneficiaries (b)           | 222,876 | 212,749 | 202,154 | 192,236 | 182,345 | 171,874 | 162,247 | 153,463 | 144,843 | 137,352 | 129,500 | 122,300 | 115,900 | 110,100 | 105,000 | 100,400 | 96,200  | 92,400  | 88,800  | 85,500  | 82,300  |

- (a) Includes veteran service pensions, dependant service pensions, income support supplement, age pensions, commonwealth seniors health cards and DFISA recipients.
- (b) Includes disability, war widow, orphan and adequate means of support pensions.