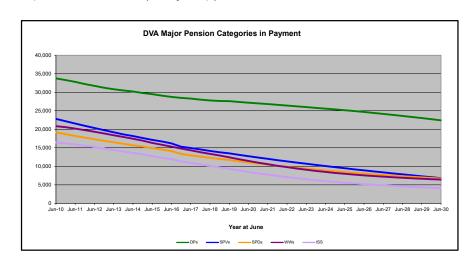

# DVA PROJECTED BENEFICIARY NUMBERS WITH ACTUALS TO 30 JUNE 2019 - AUSTRALIA

Executive Summary of DVA Beneficiaries in Receipt of Pension(s), Allowance(s) or Health Care

| BENEFICIARY CATEGORY                                      |         |         |         | ACTUAL  | DATA    |         |         |         |         |         |         |         |         |         | <b>FORECA</b> | ST DATA | ١       |         |         |         |         |
|-----------------------------------------------------------|---------|---------|---------|---------|---------|---------|---------|---------|---------|---------|---------|---------|---------|---------|---------------|---------|---------|---------|---------|---------|---------|
|                                                           | June          | June    | June    | June    | June    | June    | June    |
|                                                           | 2010    | 2011    | 2012    | 2013    | 2014    | 2015    | 2016    | 2017    | 2018    | 2019    | 2020    | 2021    | 2022    | 2023    | 2024          | 2025    | 2026    | 2027    | 2028    | 2029    | 2030    |
| Veterans :                                                |         |         |         |         |         |         |         |         |         |         |         |         |         |         |               |         |         |         |         |         | 1       |
| Disability Pensioners in Payment                          | 122.355 | 116.498 | 110.644 | 105.705 | 101.059 | 96.493  | 92.374  | 88,974  | 85.811  | 83,363  | 80,800  | 78,500  | 76.500  | 74,500  | 72.700        | 70.900  | 69,100  | 67.300  | 65.400  | 63,400  | 61.400  |
| Age Pension Veterans (Included Above)                     | 3,006   | 2,771   | 2.562   | 2,405   | 2,244   | 2,151   | 2.097   | 2,026   | 1,940   | 2.058   | 2.100   | 2,100   | 2,200   | 2,200   | 2,300         | 2,400   | 2,400   | 2.500   | 2.600   | 2,600   | 2.70    |
| Service Pension Veterans                                  | 95,363  | 88,652  | 82,229  | 76.523  | 71,266  | 66,016  | 61.504  | 55,641  | 52,011  | 48,958  | 45,700  | 42.800  | 40,100  | 37,800  | 35.600        | 33,500  | 31,500  | 29,600  | 27.800  | 26,000  | 24,20   |
| Disability Pensioner & Service Pension Veteran Overlap    | 62.077  | 58.300  | 54,638  | 51.371  | 48,307  | 45.206  | 42.542  | 38.738  | 36.604  | 34,688  | 32,500  | 30,600  | 28.800  | 27.100  | 25.500        | 24.000  | 22,400  | 20.900  | 19,400  | 17.900  | 16.50   |
| Treatment Cards, Allowances or Accepted Disabilities Only | 20.353  | 19.803  | 19.974  | 20,383  | 51.867  | 53.713  | 55.968  | 59,194  | 64.606  | 86,032  | 109,400 | 124,300 | 134,100 | 141,500 | 148.900       | 156.300 | 161,000 | 165.900 | 171.000 | 176,300 | 181.80  |
| MRCA Veterans                                             | n/a     | n/a     | n/a     | n/a     | 16,732  | 19,561  | 22,337  | 25,596  | 29,612  | 36,875  | 45,000  | 52,200  | 58,700  | 64,600  | 70,400        | 76,200  | 81,700  | 87.200  | 92,800  | 98,500  | 104,400 |
| SRCA Veterans                                             | n/a     | n/a     | n/a     | n/a     | 50,223  | 50,757  | 51,388  | 52,019  | 52,588  | 54,242  | 55,300  | 56,200  | 56,900  | 57,300  | 57,700        | 58,000  | 58,100  | 58,100  | 58,100  | 58,000  | 57,900  |
| Total Veterans                                            | 175.994 | 166.653 | 158.209 | 151,240 | 175.934 | 171.016 | 167.304 | 165.071 | 165.824 | 183.665 | 203.300 | 215.000 | 221,900 | 226,700 | 231,700       | 236.800 | 239,200 | 241.900 | 244,800 | 247.800 | 251.000 |
|                                                           |         |         |         |         |         |         |         |         |         | ,       |         |         |         |         |               |         |         |         |         |         |         |
| Dependants :                                              |         |         |         |         |         |         |         |         |         |         |         |         |         |         |               |         |         |         |         |         | l       |
| Service Pension Dependants                                | 83,879  | 78,716  | 73,827  | 69,174  | 64,902  | 60,631  | 56,670  | 51,329  | 47,928  | 45,071  | 42,600  | 40,200  | 38,100  | 36,200  | 34,600        | 33,100  | 31,800  | 30,700  | 29,700  | 28,800  | 28,100  |
| War Widow(er)s                                            | 101,090 | 96,761  | 91,925  | 86,865  | 81,531  | 75,536  | 69,960  | 64,500  | 59,001  | 53,899  | 48,500  | 43,600  | 39,200  | 35,300  | 31,900        | 29,100  | 26,700  | 24,800  | 23,100  | 21,800  | 20,700  |
| Orphans                                                   | 190     | 187     | 179     | 171     | 177     | 173     | 150     | 157     | 155     | 150     | 150     | 150     | 150     | 150     | 140           | 140     | 130     | 120     | 100     | 90      | 80      |
| Adequate Means of Support (a)                             | 449     | 431     | 419     | 408     | 398     | 382     | 367     | 355     | 331     | 320     | 320     | 310     | 310     | 300     | 300           | 290     | 290     | 280     | 270     | 270     | 260     |
| Age Pension Partners                                      | 2,161   | 2,008   | 1,850   | 1,716   | 1,545   | 1,470   | 1,408   | 1,324   | 1,257   | 1,248   | 1,100   | 1,000   | 1,000   | 900     | 900           | 800     | 700     | 700     | 700     | 600     | 600     |
| Commonwealth Seniors Health Cards Dependants              | 4,153   | 4,100   | 3,849   | 3,694   | 3,214   | 3,055   | 2,835   | 4,449   | 2,660   | 2,621   | 2,400   | 2,200   | 2,100   | 2,000   | 1,900         | 1,800   | 1,800   | 1,800   | 1,700   | 1,700   | 1,700   |
| Defence Force Income Support Supplement Dependants        | 7,282   | 6,974   | 6,567   | 6,228   | 5,879   | 5,811   | 5,711   | 5,460   | 5,404   | 5,540   | 5,400   | 5,300   | 5,100   | 4,900   | 4,700         | 4,500   | 4,300   | 4,100   | 3,800   | 3,600   | 3,400   |
| MRCA Dependants                                           | n/a     | n/a     | n/a     | n/a     | 158     | 177     | 188     | 219     | 252     | 294     | 300     | 300     | 300     | 300     | 300           | 300     | 300     | 300     | 300     | 300     | 300     |
| Other Dependants                                          | 411     | 425     | 530     | 590     | 2,607   | 2,513   | 2,526   | 2,477   | 2,671   | 2,860   | 3,700   | 4,500   | 5,100   | 5,600   | 6,000         | 6,300   | 6,600   | 6,700   | 6,700   | 6,700   | 6,500   |
| Total Overlap Between Dependant Categories                | 4,230   | 4,036   | 3,766   | 3,513   | 3,028   | 2,827   | 2,659   | 3,050   | 2,301   | 2,240   | 1,900   | 1,700   | 1,500   | 1,400   | 1,300         | 1,200   | 1,100   | 1,000   | 1,000   | 900     | 900     |
| Total Dependants                                          | 195,385 | 185,566 | 175,380 | 165,333 | 157,383 | 146,921 | 137,156 | 127,220 | 117,358 | 109,760 | 102,600 | 96,000  | 89,800  | 84,300  | 79,500        | 75,300  | 71,600  | 68,400  | 65,500  | 62,900  | 60,600  |
| Total Veterans and Total Dependants Overlap               | 3,564   | 3,290   | 2,968   | 2,693   | 1,590   | 1,366   | 1,172   | 1,006   | 894     | 844     | 800     | 700     | 700     | 700     | 600           | 600     | 600     | 600     | 700     | 700     | 70      |
| •                                                         | Ī       |         |         |         |         |         |         |         |         |         |         |         |         |         |               |         |         |         |         |         |         |
| Nett Total Clients *                                      | 367,815 | 348,929 | 330,621 | 313,880 | 331,727 | 316,571 | 303,288 | 291,285 | 282,314 | 292,674 | 305,300 | 310,300 | 311,200 | 310,500 | 310,600       | 311,500 | 310,200 | 309,700 | 309,700 | 310,100 | 311,00  |

# DVA PROJECTED BENEFICIARY NUMBERS WITH ACTUALS TO 30 JUNE 2019 - AUSTRALIA

Executive Summary of DVA Beneficiaries in Receipt of Pension(s), Allowance(s) or Health Care

| BENEFICIARY CATEGORY                                      |         |         |         | ACTUAL  | DATA    |         |         |         |         |         |         |         |         | FORECAS | ST DATA |         |         |         |         |         |         |
|-----------------------------------------------------------|---------|---------|---------|---------|---------|---------|---------|---------|---------|---------|---------|---------|---------|---------|---------|---------|---------|---------|---------|---------|---------|
| (Subsets of Net Total Beneficaries on Previous Page)      | June    |
|                                                           | 2010    | 2011    | 2012    | 2013    | 2014    | 2015    | 2016    | 2017    | 2018    | 2019    | 2020    | 2021    | 2022    | 2023    | 2024    | 2025    | 2026    | 2027    | 2028    | 2029    | 2030    |
| Health Treatment Card Holders :                           |         |         |         |         |         |         |         |         |         |         |         |         |         |         |         |         |         |         |         |         |         |
| Gold Cards                                                | 207,945 | 196,619 | 185,031 | 174,168 | 163,578 | 153,033 | 143,635 | 135,263 | 128,517 | 122,536 | 115,800 | 109,800 | 104,600 | 100,100 | 96,200  | 92,900  | 90,000  | 87,500  | 85,200  | 83,100  | 81,100  |
| White Cards                                               | 49,621  | 48,986  | 48,769  | 49,013  | 53,984  | 55,148  | 56,610  | 58,705  | 62,450  | 84,624  | 107,700 | 122,200 | 131,500 | 138,300 | 145,000 | 151,700 | 155,500 | 159,500 | 163,700 | 168,100 | 172,600 |
| Total Health Treatment Cards                              | 257,566 | 245,605 | 233,800 | 223,181 | 217,562 | 208,181 | 200,245 | 193,968 | 190,967 | 207,160 | 223,500 | 232,100 | 236,200 | 238,400 | 241,300 | 244,600 | 245,500 | 247,000 | 248,900 | 251,100 | 253,700 |
|                                                           |         |         |         |         |         |         |         |         |         |         |         |         |         |         |         |         |         |         |         |         |         |
| Repatriation Pharmaceutical Benefits Cards (Orange Cards) | 10,614  | 9,293   | 7,996   | 6,817   | 5,744   | 4,709   | 3,799   | 3,024   | 2,315   | 1,774   | 1,300   | 1,000   | 700     | 500     | 300     | 200     | 100     | 100     | 0       | 0       | 0       |
|                                                           |         |         |         |         |         |         |         |         |         |         |         |         |         |         |         |         |         |         |         |         |         |
| Other Income Support Categories:                          |         |         |         |         |         |         |         |         |         |         |         |         |         |         |         |         |         |         |         |         |         |
| Income Support Supplement                                 | 77,584  | 73,970  | 69,989  | 65,730  | 61,463  | 56,725  | 52,292  | 47,036  | 42,464  | 38,403  | 34,300  | 30,500  | 27,100  | 24,100  | 21,600  | 19,400  | 17,600  | 16,100  | 14,800  | 13,700  | 12,800  |
| Age Pensioners                                            | 5,167   | 4,779   | 4,412   | 4,121   | 3,833   | 3,658   | 3,538   | 3,380   | 3,225   | 3,338   | 3,200   | 3,200   | 3,200   | 3,200   | 3,200   | 3,200   | 3,200   | 3,300   | 3,300   | 3,300   | 3,300   |
| Commonwealth Seniors Health Cards                         | 7,269   | 7,014   | 6,428   | 6,069   | 5,150   | 4,698   | 4,321   | 7,222   | 4,098   | 4,092   | 3,800   | 3,500   | 3,300   | 3,100   | 3,000   | 2,900   | 2,800   | 2,700   | 2,700   | 2,600   | 2,500   |
| Defence Force Income Support Supplement (DFISA)           | 18,678  | 17,941  | 17,050  | 16,159  | 15,447  | 15,192  | 14,784  | 14,174  | 13,933  | 14,328  | 14,200  | 14,200  | 14,100  | 14,000  | 14,000  | 14,000  | 13,900  | 13,800  | 13,700  | 13,500  | 13,300  |
| , ,                                                       |         |         |         |         |         | ·       |         |         |         |         |         |         |         |         |         |         |         |         |         | •       |         |
| Total Income Support Beneficiaries (a)                    | 283,823 | 267,297 | 250,472 | 234,603 | 219,153 | 204,180 | 190,423 | 176,232 | 161,184 | 151,543 | 141,200 | 131,800 | 123,400 | 116,000 | 109,400 | 103,500 | 98,300  | 93,700  | 89,400  | 85,400  | 81,700  |
| Total Disability Compensation Beneficiaries (b)           | 222,876 | 212,749 | 202,154 | 192,236 | 182,345 | 171,874 | 162,247 | 153,463 | 144,843 | 137,352 | 129,500 | 122,300 | 115,900 | 110,100 | 105,000 | 100,400 | 96,200  | 92,400  | 88,800  | 85,500  | 82,300  |