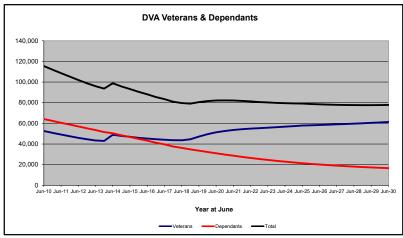

# DVA PROJECTED BENEFICIARY NUMBERS WITH ACTUALS TO 30 JUNE 2019 - AUSTRALIA

Executive Summary of DVA Beneficiaries in Receipt of Pension(s), Allowance(s) or Health Care

| BENEFICIARY CATEGORY                                      |         |         |         | ACTUAL  | DATA    |         |         |         |         |         |         |         |         |         | <b>FORECA</b> | ST DATA | ١       |         |         |         |         |
|-----------------------------------------------------------|---------|---------|---------|---------|---------|---------|---------|---------|---------|---------|---------|---------|---------|---------|---------------|---------|---------|---------|---------|---------|---------|
|                                                           | June          | June    | June    | June    | June    | June    | June    |
|                                                           | 2010    | 2011    | 2012    | 2013    | 2014    | 2015    | 2016    | 2017    | 2018    | 2019    | 2020    | 2021    | 2022    | 2023    | 2024          | 2025    | 2026    | 2027    | 2028    | 2029    | 2030    |
| Veterans :                                                |         |         |         |         |         |         |         |         |         |         |         |         |         |         |               |         |         |         |         |         | 1       |
| Disability Pensioners in Payment                          | 122.355 | 116.498 | 110.644 | 105.705 | 101.059 | 96.493  | 92.374  | 88,974  | 85.811  | 83,363  | 80,800  | 78,500  | 76.500  | 74,500  | 72.700        | 70.900  | 69,100  | 67.300  | 65.400  | 63,400  | 61.400  |
| Age Pension Veterans (Included Above)                     | 3,006   | 2,771   | 2.562   | 2,405   | 2,244   | 2,151   | 2.097   | 2,026   | 1,940   | 2.058   | 2.100   | 2,100   | 2,200   | 2,200   | 2,300         | 2,400   | 2,400   | 2.500   | 2.600   | 2,600   | 2.70    |
| Service Pension Veterans                                  | 95,363  | 88,652  | 82,229  | 76.523  | 71,266  | 66,016  | 61.504  | 55,641  | 52,011  | 48,958  | 45,700  | 42.800  | 40,100  | 37,800  | 35.600        | 33,500  | 31,500  | 29,600  | 27.800  | 26,000  | 24,20   |
| Disability Pensioner & Service Pension Veteran Overlap    | 62.077  | 58.300  | 54,638  | 51.371  | 48,307  | 45.206  | 42.542  | 38.738  | 36.604  | 34,688  | 32,500  | 30,600  | 28.800  | 27.100  | 25.500        | 24.000  | 22,400  | 20.900  | 19,400  | 17.900  | 16.50   |
| Treatment Cards, Allowances or Accepted Disabilities Only | 20.353  | 19.803  | 19.974  | 20,383  | 51.867  | 53.713  | 55.968  | 59,194  | 64.606  | 86,032  | 109,400 | 124,300 | 134,100 | 141,500 | 148.900       | 156.300 | 161,000 | 165.900 | 171.000 | 176,300 | 181.80  |
| MRCA Veterans                                             | n/a     | n/a     | n/a     | n/a     | 16,732  | 19,561  | 22,337  | 25,596  | 29,612  | 36,875  | 45,000  | 52,200  | 58,700  | 64,600  | 70,400        | 76,200  | 81,700  | 87.200  | 92,800  | 98,500  | 104,400 |
| SRCA Veterans                                             | n/a     | n/a     | n/a     | n/a     | 50,223  | 50,757  | 51,388  | 52,019  | 52,588  | 54,242  | 55,300  | 56,200  | 56,900  | 57,300  | 57,700        | 58,000  | 58,100  | 58,100  | 58,100  | 58,000  | 57,900  |
| Total Veterans                                            | 175.994 | 166.653 | 158.209 | 151,240 | 175.934 | 171.016 | 167.304 | 165.071 | 165.824 | 183.665 | 203.300 | 215.000 | 221,900 | 226,700 | 231,700       | 236.800 | 239,200 | 241.900 | 244,800 | 247.800 | 251.000 |
|                                                           |         |         |         |         |         |         |         |         |         | ,       |         |         |         |         |               |         |         |         |         |         |         |
| Dependants :                                              |         |         |         |         |         |         |         |         |         |         |         |         |         |         |               |         |         |         |         |         | l       |
| Service Pension Dependants                                | 83,879  | 78,716  | 73,827  | 69,174  | 64,902  | 60,631  | 56,670  | 51,329  | 47,928  | 45,071  | 42,600  | 40,200  | 38,100  | 36,200  | 34,600        | 33,100  | 31,800  | 30,700  | 29,700  | 28,800  | 28,100  |
| War Widow(er)s                                            | 101,090 | 96,761  | 91,925  | 86,865  | 81,531  | 75,536  | 69,960  | 64,500  | 59,001  | 53,899  | 48,500  | 43,600  | 39,200  | 35,300  | 31,900        | 29,100  | 26,700  | 24,800  | 23,100  | 21,800  | 20,700  |
| Orphans                                                   | 190     | 187     | 179     | 171     | 177     | 173     | 150     | 157     | 155     | 150     | 150     | 150     | 150     | 150     | 140           | 140     | 130     | 120     | 100     | 90      | 80      |
| Adequate Means of Support (a)                             | 449     | 431     | 419     | 408     | 398     | 382     | 367     | 355     | 331     | 320     | 320     | 310     | 310     | 300     | 300           | 290     | 290     | 280     | 270     | 270     | 260     |
| Age Pension Partners                                      | 2,161   | 2,008   | 1,850   | 1,716   | 1,545   | 1,470   | 1,408   | 1,324   | 1,257   | 1,248   | 1,100   | 1,000   | 1,000   | 900     | 900           | 800     | 700     | 700     | 700     | 600     | 600     |
| Commonwealth Seniors Health Cards Dependants              | 4,153   | 4,100   | 3,849   | 3,694   | 3,214   | 3,055   | 2,835   | 4,449   | 2,660   | 2,621   | 2,400   | 2,200   | 2,100   | 2,000   | 1,900         | 1,800   | 1,800   | 1,800   | 1,700   | 1,700   | 1,700   |
| Defence Force Income Support Supplement Dependants        | 7,282   | 6,974   | 6,567   | 6,228   | 5,879   | 5,811   | 5,711   | 5,460   | 5,404   | 5,540   | 5,400   | 5,300   | 5,100   | 4,900   | 4,700         | 4,500   | 4,300   | 4,100   | 3,800   | 3,600   | 3,400   |
| MRCA Dependants                                           | n/a     | n/a     | n/a     | n/a     | 158     | 177     | 188     | 219     | 252     | 294     | 300     | 300     | 300     | 300     | 300           | 300     | 300     | 300     | 300     | 300     | 300     |
| Other Dependants                                          | 411     | 425     | 530     | 590     | 2,607   | 2,513   | 2,526   | 2,477   | 2,671   | 2,860   | 3,700   | 4,500   | 5,100   | 5,600   | 6,000         | 6,300   | 6,600   | 6,700   | 6,700   | 6,700   | 6,500   |
| Total Overlap Between Dependant Categories                | 4,230   | 4,036   | 3,766   | 3,513   | 3,028   | 2,827   | 2,659   | 3,050   | 2,301   | 2,240   | 1,900   | 1,700   | 1,500   | 1,400   | 1,300         | 1,200   | 1,100   | 1,000   | 1,000   | 900     | 900     |
| Total Dependants                                          | 195,385 | 185,566 | 175,380 | 165,333 | 157,383 | 146,921 | 137,156 | 127,220 | 117,358 | 109,760 | 102,600 | 96,000  | 89,800  | 84,300  | 79,500        | 75,300  | 71,600  | 68,400  | 65,500  | 62,900  | 60,600  |
| Total Veterans and Total Dependants Overlap               | 3,564   | 3,290   | 2,968   | 2,693   | 1,590   | 1,366   | 1,172   | 1,006   | 894     | 844     | 800     | 700     | 700     | 700     | 600           | 600     | 600     | 600     | 700     | 700     | 70      |
| •                                                         | Ī       |         |         |         |         |         |         |         |         |         |         |         |         |         |               |         |         |         |         |         |         |
| Nett Total Clients *                                      | 367,815 | 348,929 | 330,621 | 313,880 | 331,727 | 316,571 | 303,288 | 291,285 | 282,314 | 292,674 | 305,300 | 310,300 | 311,200 | 310,500 | 310,600       | 311,500 | 310,200 | 309,700 | 309,700 | 310,100 | 311,00  |

<sup>\* -</sup> From June 2014 this report contains a more complete count of total DVA clients. The previous count; Net Total Beneficiaries; included all persons receiving a VEA pension/allowance or holding a treatment or pharmaceutical entitlement card. In contrast, the Nett Total Client count also includes any veteran with one or more service related disabilities accepted under the SRCA or the MRCA as well as dependent children of veterans currently receiving student payments under the VCES or MRCAETS.