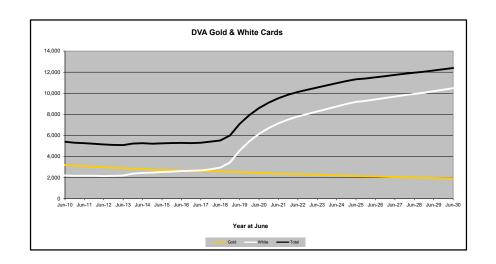

# DVA PROJECTED BENEFICIARY NUMBERS WITH ACTUALS TO 30 JUNE 2019 - AUSTRALIA

Executive Summary of DVA Beneficiaries in Receipt of Pension(s), Allowance(s) or Health Care

| BENEFICIARY CATEGORY                                      |         |         |         | ACTUAL  | DATA    |         |         |         |         |         |         |         |         | FORECAS | ST DATA |         |         |         |         |         |         |
|-----------------------------------------------------------|---------|---------|---------|---------|---------|---------|---------|---------|---------|---------|---------|---------|---------|---------|---------|---------|---------|---------|---------|---------|---------|
| (Subsets of Net Total Beneficaries on Previous Page)      | June    |
|                                                           | 2010    | 2011    | 2012    | 2013    | 2014    | 2015    | 2016    | 2017    | 2018    | 2019    | 2020    | 2021    | 2022    | 2023    | 2024    | 2025    | 2026    | 2027    | 2028    | 2029    | 2030    |
| Health Treatment Card Holders :                           |         |         |         |         |         |         |         |         |         |         |         |         |         |         |         |         |         |         |         |         |         |
| Gold Cards                                                | 207,945 | 196,619 | 185,031 | 174,168 | 163,578 | 153,033 | 143,635 | 135,263 | 128,517 | 122,536 | 115,800 | 109,800 | 104,600 | 100,100 | 96,200  | 92,900  | 90,000  | 87,500  | 85,200  | 83,100  | 81,100  |
| White Cards                                               | 49,621  | 48,986  | 48,769  | 49,013  | 53,984  | 55,148  | 56,610  | 58,705  | 62,450  | 84,624  | 107,700 | 122,200 | 131,500 | 138,300 | 145,000 | 151,700 | 155,500 | 159,500 | 163,700 | 168,100 | 172,600 |
| Total Health Treatment Cards                              | 257,566 | 245,605 | 233,800 | 223,181 | 217,562 | 208,181 | 200,245 | 193,968 | 190,967 | 207,160 | 223,500 | 232,100 | 236,200 | 238,400 | 241,300 | 244,600 | 245,500 | 247,000 | 248,900 | 251,100 | 253,700 |
|                                                           |         |         |         |         |         |         |         |         |         |         |         |         |         |         |         |         |         |         |         |         |         |
| Repatriation Pharmaceutical Benefits Cards (Orange Cards) | 10,614  | 9,293   | 7,996   | 6,817   | 5,744   | 4,709   | 3,799   | 3,024   | 2,315   | 1,774   | 1,300   | 1,000   | 700     | 500     | 300     | 200     | 100     | 100     | 0       | 0       | 0       |
|                                                           |         |         |         |         |         |         |         |         |         |         |         |         |         |         |         |         |         |         |         |         |         |
| Other Income Support Categories:                          |         |         |         |         |         |         |         |         |         |         |         |         |         |         |         |         |         |         |         |         |         |
| Income Support Supplement                                 | 77,584  | 73,970  | 69,989  | 65,730  | 61,463  | 56,725  | 52,292  | 47,036  | 42,464  | 38,403  | 34,300  | 30,500  | 27,100  | 24,100  | 21,600  | 19,400  | 17,600  | 16,100  | 14,800  | 13,700  | 12,800  |
| Age Pensioners                                            | 5,167   | 4,779   | 4,412   | 4,121   | 3,833   | 3,658   | 3,538   | 3,380   | 3,225   | 3,338   | 3,200   | 3,200   | 3,200   | 3,200   | 3,200   | 3,200   | 3,200   | 3,300   | 3,300   | 3,300   | 3,300   |
| Commonwealth Seniors Health Cards                         | 7,269   | 7,014   | 6,428   | 6,069   | 5,150   | 4,698   | 4,321   | 7,222   | 4,098   | 4,092   | 3,800   | 3,500   | 3,300   | 3,100   | 3,000   | 2,900   | 2,800   | 2,700   | 2,700   | 2,600   | 2,500   |
| Defence Force Income Support Supplement (DFISA)           | 18,678  | 17,941  | 17,050  | 16,159  | 15,447  | 15,192  | 14,784  | 14,174  | 13,933  | 14,328  | 14,200  | 14,200  | 14,100  | 14,000  | 14,000  | 14,000  | 13,900  | 13,800  | 13,700  | 13,500  | 13,300  |
| , ,                                                       |         |         |         |         |         | ·       |         |         |         |         |         |         |         |         |         |         |         |         |         | •       |         |
| Total Income Support Beneficiaries (a)                    | 283,823 | 267,297 | 250,472 | 234,603 | 219,153 | 204,180 | 190,423 | 176,232 | 161,184 | 151,543 | 141,200 | 131,800 | 123,400 | 116,000 | 109,400 | 103,500 | 98,300  | 93,700  | 89,400  | 85,400  | 81,700  |
| Total Disability Compensation Beneficiaries (b)           | 222,876 | 212,749 | 202,154 | 192,236 | 182,345 | 171,874 | 162,247 | 153,463 | 144,843 | 137,352 | 129,500 | 122,300 | 115,900 | 110,100 | 105,000 | 100,400 | 96,200  | 92,400  | 88,800  | 85,500  | 82,300  |

- (a) Includes veteran service pensions, dependant service pensions, income support supplement, age pensions, commonwealth seniors health cards and DFISA recipients.
- (b) Includes disability, war widow, orphan and adequate means of support pensions.