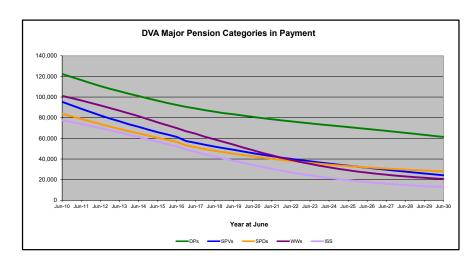

# DVA PROJECTED BENEFICIARY NUMBERS WITH ACTUALS TO 30 JUNE 2019 - AUSTRALIA

Executive Summary of DVA Beneficiaries in Receipt of Pension(s), Allowance(s) or Health Care

| BENEFICIARY CATEGORY                                      |         |         |         | ACTUAL  | DATA    |         |         |         |         |         |         |         |         |         | <b>FORECA</b> | ST DATA | ١       |         |         |         |         |
|-----------------------------------------------------------|---------|---------|---------|---------|---------|---------|---------|---------|---------|---------|---------|---------|---------|---------|---------------|---------|---------|---------|---------|---------|---------|
|                                                           | June          | June    | June    | June    | June    | June    | June    |
|                                                           | 2010    | 2011    | 2012    | 2013    | 2014    | 2015    | 2016    | 2017    | 2018    | 2019    | 2020    | 2021    | 2022    | 2023    | 2024          | 2025    | 2026    | 2027    | 2028    | 2029    | 2030    |
| Veterans :                                                |         |         |         |         |         |         |         |         |         |         |         |         |         |         |               |         |         |         |         |         | 1       |
| Disability Pensioners in Payment                          | 122.355 | 116.498 | 110.644 | 105.705 | 101.059 | 96.493  | 92.374  | 88,974  | 85.811  | 83,363  | 80,800  | 78,500  | 76.500  | 74,500  | 72.700        | 70.900  | 69,100  | 67.300  | 65.400  | 63,400  | 61.400  |
| Age Pension Veterans (Included Above)                     | 3,006   | 2,771   | 2.562   | 2,405   | 2,244   | 2,151   | 2.097   | 2,026   | 1,940   | 2.058   | 2.100   | 2,100   | 2,200   | 2,200   | 2,300         | 2,400   | 2,400   | 2.500   | 2.600   | 2,600   | 2.70    |
| Service Pension Veterans                                  | 95,363  | 88,652  | 82,229  | 76.523  | 71,266  | 66,016  | 61.504  | 55,641  | 52,011  | 48,958  | 45,700  | 42.800  | 40,100  | 37,800  | 35.600        | 33,500  | 31,500  | 29,600  | 27.800  | 26,000  | 24,20   |
| Disability Pensioner & Service Pension Veteran Overlap    | 62.077  | 58.300  | 54,638  | 51.371  | 48,307  | 45.206  | 42.542  | 38.738  | 36.604  | 34,688  | 32,500  | 30,600  | 28.800  | 27.100  | 25.500        | 24.000  | 22,400  | 20.900  | 19,400  | 17.900  | 16.50   |
| Treatment Cards, Allowances or Accepted Disabilities Only | 20.353  | 19.803  | 19.974  | 20,383  | 51.867  | 53.713  | 55.968  | 59,194  | 64.606  | 86,032  | 109,400 | 124,300 | 134,100 | 141,500 | 148.900       | 156.300 | 161,000 | 165.900 | 171.000 | 176,300 | 181.80  |
| MRCA Veterans                                             | n/a     | n/a     | n/a     | n/a     | 16,732  | 19,561  | 22,337  | 25,596  | 29,612  | 36,875  | 45,000  | 52,200  | 58,700  | 64,600  | 70,400        | 76,200  | 81,700  | 87.200  | 92,800  | 98,500  | 104,400 |
| SRCA Veterans                                             | n/a     | n/a     | n/a     | n/a     | 50,223  | 50,757  | 51,388  | 52,019  | 52,588  | 54,242  | 55,300  | 56,200  | 56,900  | 57,300  | 57,700        | 58,000  | 58,100  | 58,100  | 58,100  | 58,000  | 57,900  |
| Total Veterans                                            | 175.994 | 166.653 | 158.209 | 151,240 | 175.934 | 171.016 | 167.304 | 165.071 | 165.824 | 183.665 | 203.300 | 215.000 | 221,900 | 226,700 | 231,700       | 236.800 | 239,200 | 241.900 | 244,800 | 247.800 | 251.000 |
|                                                           |         |         |         |         |         |         |         |         |         | ,       |         |         |         |         |               |         |         |         |         |         |         |
| Dependants :                                              |         |         |         |         |         |         |         |         |         |         |         |         |         |         |               |         |         |         |         |         | l       |
| Service Pension Dependants                                | 83,879  | 78,716  | 73,827  | 69,174  | 64,902  | 60,631  | 56,670  | 51,329  | 47,928  | 45,071  | 42,600  | 40,200  | 38,100  | 36,200  | 34,600        | 33,100  | 31,800  | 30,700  | 29,700  | 28,800  | 28,100  |
| War Widow(er)s                                            | 101,090 | 96,761  | 91,925  | 86,865  | 81,531  | 75,536  | 69,960  | 64,500  | 59,001  | 53,899  | 48,500  | 43,600  | 39,200  | 35,300  | 31,900        | 29,100  | 26,700  | 24,800  | 23,100  | 21,800  | 20,700  |
| Orphans                                                   | 190     | 187     | 179     | 171     | 177     | 173     | 150     | 157     | 155     | 150     | 150     | 150     | 150     | 150     | 140           | 140     | 130     | 120     | 100     | 90      | 80      |
| Adequate Means of Support (a)                             | 449     | 431     | 419     | 408     | 398     | 382     | 367     | 355     | 331     | 320     | 320     | 310     | 310     | 300     | 300           | 290     | 290     | 280     | 270     | 270     | 260     |
| Age Pension Partners                                      | 2,161   | 2,008   | 1,850   | 1,716   | 1,545   | 1,470   | 1,408   | 1,324   | 1,257   | 1,248   | 1,100   | 1,000   | 1,000   | 900     | 900           | 800     | 700     | 700     | 700     | 600     | 600     |
| Commonwealth Seniors Health Cards Dependants              | 4,153   | 4,100   | 3,849   | 3,694   | 3,214   | 3,055   | 2,835   | 4,449   | 2,660   | 2,621   | 2,400   | 2,200   | 2,100   | 2,000   | 1,900         | 1,800   | 1,800   | 1,800   | 1,700   | 1,700   | 1,700   |
| Defence Force Income Support Supplement Dependants        | 7,282   | 6,974   | 6,567   | 6,228   | 5,879   | 5,811   | 5,711   | 5,460   | 5,404   | 5,540   | 5,400   | 5,300   | 5,100   | 4,900   | 4,700         | 4,500   | 4,300   | 4,100   | 3,800   | 3,600   | 3,400   |
| MRCA Dependants                                           | n/a     | n/a     | n/a     | n/a     | 158     | 177     | 188     | 219     | 252     | 294     | 300     | 300     | 300     | 300     | 300           | 300     | 300     | 300     | 300     | 300     | 300     |
| Other Dependants                                          | 411     | 425     | 530     | 590     | 2,607   | 2,513   | 2,526   | 2,477   | 2,671   | 2,860   | 3,700   | 4,500   | 5,100   | 5,600   | 6,000         | 6,300   | 6,600   | 6,700   | 6,700   | 6,700   | 6,500   |
| Total Overlap Between Dependant Categories                | 4,230   | 4,036   | 3,766   | 3,513   | 3,028   | 2,827   | 2,659   | 3,050   | 2,301   | 2,240   | 1,900   | 1,700   | 1,500   | 1,400   | 1,300         | 1,200   | 1,100   | 1,000   | 1,000   | 900     | 900     |
| Total Dependants                                          | 195,385 | 185,566 | 175,380 | 165,333 | 157,383 | 146,921 | 137,156 | 127,220 | 117,358 | 109,760 | 102,600 | 96,000  | 89,800  | 84,300  | 79,500        | 75,300  | 71,600  | 68,400  | 65,500  | 62,900  | 60,600  |
| Total Veterans and Total Dependants Overlap               | 3,564   | 3,290   | 2,968   | 2,693   | 1,590   | 1,366   | 1,172   | 1,006   | 894     | 844     | 800     | 700     | 700     | 700     | 600           | 600     | 600     | 600     | 700     | 700     | 70      |
| •                                                         | Ī       |         |         |         |         |         |         |         |         |         |         |         |         |         |               |         |         |         |         |         |         |
| Nett Total Clients *                                      | 367,815 | 348,929 | 330,621 | 313,880 | 331,727 | 316,571 | 303,288 | 291,285 | 282,314 | 292,674 | 305,300 | 310,300 | 311,200 | 310,500 | 310,600       | 311,500 | 310,200 | 309,700 | 309,700 | 310,100 | 311,00  |

<sup>\* -</sup> From June 2014 this report contains a more complete count of total DVA clients. The previous count; Net Total Beneficiaries; included all persons receiving a VEA pension/allowance or holding a treatment or pharmaceutical entitlement card. In contrast, the Nett Total Client count also includes any veteran with one or more service related disabilities accepted under the SRCA or the MRCA as well as dependent children of veterans currently receiving student payments under the VCES or MRCAETS.