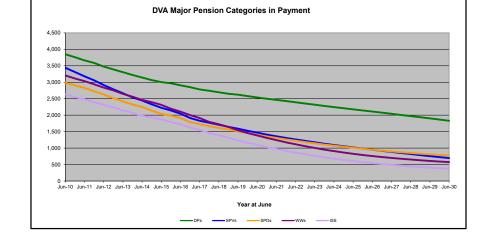

# DVA PROJECTED BENEFICIARY NUMBERS WITH ACTUALS TO 30 JUNE 2019 - AUSTRALIA

Executive Summary of DVA Beneficiaries in Receipt of Pension(s), Allowance(s) or Health Care

| BENEFICIARY CATEGORY                                      |         |         |         | ACTUAL  | DATA    |         |         |         |         |         |         |         |         |         | <b>FORECA</b> | ST DATA | ١       |         |         |         |         |
|-----------------------------------------------------------|---------|---------|---------|---------|---------|---------|---------|---------|---------|---------|---------|---------|---------|---------|---------------|---------|---------|---------|---------|---------|---------|
|                                                           | June          | June    | June    | June    | June    | June    | June    |
|                                                           | 2010    | 2011    | 2012    | 2013    | 2014    | 2015    | 2016    | 2017    | 2018    | 2019    | 2020    | 2021    | 2022    | 2023    | 2024          | 2025    | 2026    | 2027    | 2028    | 2029    | 2030    |
| Veterans :                                                |         |         |         |         |         |         |         |         |         |         |         |         |         |         |               |         |         |         |         |         | 1       |
| Disability Pensioners in Payment                          | 122.355 | 116.498 | 110.644 | 105.705 | 101.059 | 96.493  | 92.374  | 88,974  | 85.811  | 83,363  | 80,800  | 78,500  | 76.500  | 74,500  | 72.700        | 70.900  | 69,100  | 67.300  | 65.400  | 63,400  | 61.400  |
| Age Pension Veterans (Included Above)                     | 3,006   | 2,771   | 2.562   | 2,405   | 2,244   | 2,151   | 2.097   | 2,026   | 1,940   | 2.058   | 2.100   | 2,100   | 2,200   | 2,200   | 2,300         | 2,400   | 2,400   | 2.500   | 2.600   | 2,600   | 2.70    |
| Service Pension Veterans                                  | 95,363  | 88,652  | 82,229  | 76.523  | 71,266  | 66,016  | 61.504  | 55,641  | 52,011  | 48,958  | 45,700  | 42.800  | 40,100  | 37,800  | 35.600        | 33,500  | 31,500  | 29,600  | 27.800  | 26,000  | 24,20   |
| Disability Pensioner & Service Pension Veteran Overlap    | 62.077  | 58.300  | 54,638  | 51.371  | 48,307  | 45.206  | 42.542  | 38.738  | 36.604  | 34,688  | 32,500  | 30,600  | 28.800  | 27.100  | 25.500        | 24.000  | 22,400  | 20.900  | 19,400  | 17.900  | 16.50   |
| Treatment Cards, Allowances or Accepted Disabilities Only | 20.353  | 19.803  | 19.974  | 20,383  | 51.867  | 53.713  | 55.968  | 59,194  | 64.606  | 86,032  | 109,400 | 124,300 | 134,100 | 141,500 | 148.900       | 156.300 | 161,000 | 165.900 | 171.000 | 176,300 | 181.80  |
| MRCA Veterans                                             | n/a     | n/a     | n/a     | n/a     | 16,732  | 19,561  | 22,337  | 25,596  | 29,612  | 36,875  | 45,000  | 52,200  | 58,700  | 64,600  | 70,400        | 76,200  | 81,700  | 87.200  | 92,800  | 98,500  | 104,400 |
| SRCA Veterans                                             | n/a     | n/a     | n/a     | n/a     | 50,223  | 50,757  | 51,388  | 52,019  | 52,588  | 54,242  | 55,300  | 56,200  | 56,900  | 57,300  | 57,700        | 58,000  | 58,100  | 58,100  | 58,100  | 58,000  | 57,900  |
| Total Veterans                                            | 175.994 | 166.653 | 158.209 | 151,240 | 175.934 | 171.016 | 167.304 | 165.071 | 165.824 | 183.665 | 203.300 | 215.000 | 221,900 | 226,700 | 231,700       | 236.800 | 239,200 | 241.900 | 244,800 | 247.800 | 251.000 |
|                                                           |         |         |         |         |         |         |         |         |         | ,       |         |         |         |         |               |         |         |         |         |         |         |
| Dependants :                                              |         |         |         |         |         |         |         |         |         |         |         |         |         |         |               |         |         |         |         |         | l       |
| Service Pension Dependants                                | 83,879  | 78,716  | 73,827  | 69,174  | 64,902  | 60,631  | 56,670  | 51,329  | 47,928  | 45,071  | 42,600  | 40,200  | 38,100  | 36,200  | 34,600        | 33,100  | 31,800  | 30,700  | 29,700  | 28,800  | 28,100  |
| War Widow(er)s                                            | 101,090 | 96,761  | 91,925  | 86,865  | 81,531  | 75,536  | 69,960  | 64,500  | 59,001  | 53,899  | 48,500  | 43,600  | 39,200  | 35,300  | 31,900        | 29,100  | 26,700  | 24,800  | 23,100  | 21,800  | 20,700  |
| Orphans                                                   | 190     | 187     | 179     | 171     | 177     | 173     | 150     | 157     | 155     | 150     | 150     | 150     | 150     | 150     | 140           | 140     | 130     | 120     | 100     | 90      | 80      |
| Adequate Means of Support (a)                             | 449     | 431     | 419     | 408     | 398     | 382     | 367     | 355     | 331     | 320     | 320     | 310     | 310     | 300     | 300           | 290     | 290     | 280     | 270     | 270     | 260     |
| Age Pension Partners                                      | 2,161   | 2,008   | 1,850   | 1,716   | 1,545   | 1,470   | 1,408   | 1,324   | 1,257   | 1,248   | 1,100   | 1,000   | 1,000   | 900     | 900           | 800     | 700     | 700     | 700     | 600     | 600     |
| Commonwealth Seniors Health Cards Dependants              | 4,153   | 4,100   | 3,849   | 3,694   | 3,214   | 3,055   | 2,835   | 4,449   | 2,660   | 2,621   | 2,400   | 2,200   | 2,100   | 2,000   | 1,900         | 1,800   | 1,800   | 1,800   | 1,700   | 1,700   | 1,700   |
| Defence Force Income Support Supplement Dependants        | 7,282   | 6,974   | 6,567   | 6,228   | 5,879   | 5,811   | 5,711   | 5,460   | 5,404   | 5,540   | 5,400   | 5,300   | 5,100   | 4,900   | 4,700         | 4,500   | 4,300   | 4,100   | 3,800   | 3,600   | 3,400   |
| MRCA Dependants                                           | n/a     | n/a     | n/a     | n/a     | 158     | 177     | 188     | 219     | 252     | 294     | 300     | 300     | 300     | 300     | 300           | 300     | 300     | 300     | 300     | 300     | 300     |
| Other Dependants                                          | 411     | 425     | 530     | 590     | 2,607   | 2,513   | 2,526   | 2,477   | 2,671   | 2,860   | 3,700   | 4,500   | 5,100   | 5,600   | 6,000         | 6,300   | 6,600   | 6,700   | 6,700   | 6,700   | 6,500   |
| Total Overlap Between Dependant Categories                | 4,230   | 4,036   | 3,766   | 3,513   | 3,028   | 2,827   | 2,659   | 3,050   | 2,301   | 2,240   | 1,900   | 1,700   | 1,500   | 1,400   | 1,300         | 1,200   | 1,100   | 1,000   | 1,000   | 900     | 900     |
| Total Dependants                                          | 195,385 | 185,566 | 175,380 | 165,333 | 157,383 | 146,921 | 137,156 | 127,220 | 117,358 | 109,760 | 102,600 | 96,000  | 89,800  | 84,300  | 79,500        | 75,300  | 71,600  | 68,400  | 65,500  | 62,900  | 60,600  |
| Total Veterans and Total Dependants Overlap               | 3,564   | 3,290   | 2,968   | 2,693   | 1,590   | 1,366   | 1,172   | 1,006   | 894     | 844     | 800     | 700     | 700     | 700     | 600           | 600     | 600     | 600     | 700     | 700     | 70      |
| •                                                         | Ī       |         |         |         |         |         |         |         |         |         |         |         |         |         |               |         |         |         |         |         |         |
| Nett Total Clients *                                      | 367,815 | 348,929 | 330,621 | 313,880 | 331,727 | 316,571 | 303,288 | 291,285 | 282,314 | 292,674 | 305,300 | 310,300 | 311,200 | 310,500 | 310,600       | 311,500 | 310,200 | 309,700 | 309,700 | 310,100 | 311,00  |