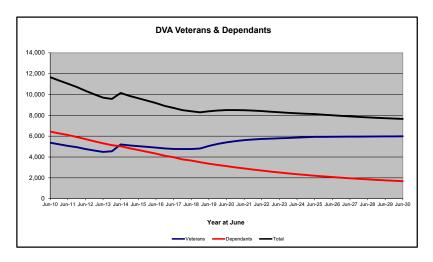

# DVA PROJECTED BENEFICIARY NUMBERS WITH ACTUALS TO 30 JUNE 2019 - AUSTRALIA

Executive Summary of DVA Beneficiaries in Receipt of Pension(s), Allowance(s) or Health Care

| BENEFICIARY CATEGORY                                      |         |         |         | ACTUAL  | DATA    |         |         |         |         |         |         |         |         |         | <b>FORECA</b> | ST DATA | ١       |         |         |         |         |
|-----------------------------------------------------------|---------|---------|---------|---------|---------|---------|---------|---------|---------|---------|---------|---------|---------|---------|---------------|---------|---------|---------|---------|---------|---------|
|                                                           | June          | June    | June    | June    | June    | June    | June    |
|                                                           | 2010    | 2011    | 2012    | 2013    | 2014    | 2015    | 2016    | 2017    | 2018    | 2019    | 2020    | 2021    | 2022    | 2023    | 2024          | 2025    | 2026    | 2027    | 2028    | 2029    | 2030    |
| Veterans :                                                |         |         |         |         |         |         |         |         |         |         |         |         |         |         |               |         |         |         |         |         | 1       |
| Disability Pensioners in Payment                          | 122.355 | 116.498 | 110.644 | 105.705 | 101.059 | 96.493  | 92.374  | 88,974  | 85.811  | 83,363  | 80,800  | 78,500  | 76.500  | 74,500  | 72.700        | 70.900  | 69,100  | 67.300  | 65.400  | 63,400  | 61.400  |
| Age Pension Veterans (Included Above)                     | 3,006   | 2,771   | 2.562   | 2,405   | 2,244   | 2,151   | 2.097   | 2,026   | 1,940   | 2.058   | 2.100   | 2,100   | 2,200   | 2,200   | 2,300         | 2,400   | 2,400   | 2.500   | 2.600   | 2,600   | 2.70    |
| Service Pension Veterans                                  | 95,363  | 88,652  | 82,229  | 76.523  | 71,266  | 66,016  | 61.504  | 55,641  | 52,011  | 48,958  | 45,700  | 42.800  | 40,100  | 37,800  | 35.600        | 33,500  | 31,500  | 29,600  | 27.800  | 26,000  | 24,20   |
| Disability Pensioner & Service Pension Veteran Overlap    | 62.077  | 58.300  | 54,638  | 51.371  | 48,307  | 45.206  | 42.542  | 38.738  | 36.604  | 34,688  | 32,500  | 30,600  | 28.800  | 27.100  | 25.500        | 24.000  | 22,400  | 20.900  | 19,400  | 17.900  | 16.50   |
| Treatment Cards, Allowances or Accepted Disabilities Only | 20.353  | 19.803  | 19.974  | 20,383  | 51.867  | 53.713  | 55.968  | 59,194  | 64.606  | 86,032  | 109,400 | 124,300 | 134,100 | 141,500 | 148.900       | 156.300 | 161,000 | 165.900 | 171.000 | 176,300 | 181.80  |
| MRCA Veterans                                             | n/a     | n/a     | n/a     | n/a     | 16,732  | 19,561  | 22,337  | 25,596  | 29,612  | 36,875  | 45,000  | 52,200  | 58,700  | 64,600  | 70,400        | 76,200  | 81,700  | 87.200  | 92,800  | 98,500  | 104,400 |
| SRCA Veterans                                             | n/a     | n/a     | n/a     | n/a     | 50,223  | 50,757  | 51,388  | 52,019  | 52,588  | 54,242  | 55,300  | 56,200  | 56,900  | 57,300  | 57,700        | 58,000  | 58,100  | 58,100  | 58,100  | 58,000  | 57,900  |
| Total Veterans                                            | 175.994 | 166.653 | 158.209 | 151,240 | 175.934 | 171.016 | 167.304 | 165.071 | 165.824 | 183.665 | 203.300 | 215.000 | 221,900 | 226,700 | 231,700       | 236.800 | 239,200 | 241.900 | 244,800 | 247.800 | 251.000 |
|                                                           |         |         |         |         |         |         |         |         |         | ,       |         |         |         |         |               |         |         |         |         |         |         |
| Dependants :                                              |         |         |         |         |         |         |         |         |         |         |         |         |         |         |               |         |         |         |         |         | l       |
| Service Pension Dependants                                | 83,879  | 78,716  | 73,827  | 69,174  | 64,902  | 60,631  | 56,670  | 51,329  | 47,928  | 45,071  | 42,600  | 40,200  | 38,100  | 36,200  | 34,600        | 33,100  | 31,800  | 30,700  | 29,700  | 28,800  | 28,100  |
| War Widow(er)s                                            | 101,090 | 96,761  | 91,925  | 86,865  | 81,531  | 75,536  | 69,960  | 64,500  | 59,001  | 53,899  | 48,500  | 43,600  | 39,200  | 35,300  | 31,900        | 29,100  | 26,700  | 24,800  | 23,100  | 21,800  | 20,700  |
| Orphans                                                   | 190     | 187     | 179     | 171     | 177     | 173     | 150     | 157     | 155     | 150     | 150     | 150     | 150     | 150     | 140           | 140     | 130     | 120     | 100     | 90      | 80      |
| Adequate Means of Support (a)                             | 449     | 431     | 419     | 408     | 398     | 382     | 367     | 355     | 331     | 320     | 320     | 310     | 310     | 300     | 300           | 290     | 290     | 280     | 270     | 270     | 260     |
| Age Pension Partners                                      | 2,161   | 2,008   | 1,850   | 1,716   | 1,545   | 1,470   | 1,408   | 1,324   | 1,257   | 1,248   | 1,100   | 1,000   | 1,000   | 900     | 900           | 800     | 700     | 700     | 700     | 600     | 600     |
| Commonwealth Seniors Health Cards Dependants              | 4,153   | 4,100   | 3,849   | 3,694   | 3,214   | 3,055   | 2,835   | 4,449   | 2,660   | 2,621   | 2,400   | 2,200   | 2,100   | 2,000   | 1,900         | 1,800   | 1,800   | 1,800   | 1,700   | 1,700   | 1,700   |
| Defence Force Income Support Supplement Dependants        | 7,282   | 6,974   | 6,567   | 6,228   | 5,879   | 5,811   | 5,711   | 5,460   | 5,404   | 5,540   | 5,400   | 5,300   | 5,100   | 4,900   | 4,700         | 4,500   | 4,300   | 4,100   | 3,800   | 3,600   | 3,400   |
| MRCA Dependants                                           | n/a     | n/a     | n/a     | n/a     | 158     | 177     | 188     | 219     | 252     | 294     | 300     | 300     | 300     | 300     | 300           | 300     | 300     | 300     | 300     | 300     | 300     |
| Other Dependants                                          | 411     | 425     | 530     | 590     | 2,607   | 2,513   | 2,526   | 2,477   | 2,671   | 2,860   | 3,700   | 4,500   | 5,100   | 5,600   | 6,000         | 6,300   | 6,600   | 6,700   | 6,700   | 6,700   | 6,500   |
| Total Overlap Between Dependant Categories                | 4,230   | 4,036   | 3,766   | 3,513   | 3,028   | 2,827   | 2,659   | 3,050   | 2,301   | 2,240   | 1,900   | 1,700   | 1,500   | 1,400   | 1,300         | 1,200   | 1,100   | 1,000   | 1,000   | 900     | 900     |
| Total Dependants                                          | 195,385 | 185,566 | 175,380 | 165,333 | 157,383 | 146,921 | 137,156 | 127,220 | 117,358 | 109,760 | 102,600 | 96,000  | 89,800  | 84,300  | 79,500        | 75,300  | 71,600  | 68,400  | 65,500  | 62,900  | 60,600  |
| Total Veterans and Total Dependants Overlap               | 3,564   | 3,290   | 2,968   | 2,693   | 1,590   | 1,366   | 1,172   | 1,006   | 894     | 844     | 800     | 700     | 700     | 700     | 600           | 600     | 600     | 600     | 700     | 700     | 70      |
| •                                                         | Ī       |         |         |         |         |         |         |         |         |         |         |         |         |         |               |         |         |         |         |         |         |
| Nett Total Clients *                                      | 367,815 | 348,929 | 330,621 | 313,880 | 331,727 | 316,571 | 303,288 | 291,285 | 282,314 | 292,674 | 305,300 | 310,300 | 311,200 | 310,500 | 310,600       | 311,500 | 310,200 | 309,700 | 309,700 | 310,100 | 311,00  |