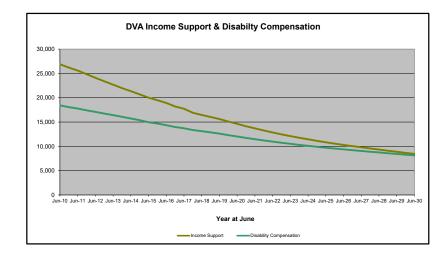

# DVA PROJECTED BENEFICIARY NUMBERS WITH ACTUALS TO 30 JUNE 2019 - AUSTRALIA

Executive Summary of DVA Beneficiaries in Receipt of Pension(s), Allowance(s) or Health Care

| BENEFICIARY CATEGORY                                      |         |         |         | ACTUAL  | DATA    |         |         |         |         |         |         |         |         | FORECAS | ST DATA |         |         |         |         |         |         |
|-----------------------------------------------------------|---------|---------|---------|---------|---------|---------|---------|---------|---------|---------|---------|---------|---------|---------|---------|---------|---------|---------|---------|---------|---------|
| (Subsets of Net Total Beneficaries on Previous Page)      | June    |
|                                                           | 2010    | 2011    | 2012    | 2013    | 2014    | 2015    | 2016    | 2017    | 2018    | 2019    | 2020    | 2021    | 2022    | 2023    | 2024    | 2025    | 2026    | 2027    | 2028    | 2029    | 2030    |
| Health Treatment Card Holders :                           |         |         |         |         |         |         |         |         |         |         |         |         |         |         |         |         |         |         |         |         |         |
| Gold Cards                                                | 207,945 | 196,619 | 185,031 | 174,168 | 163,578 | 153,033 | 143,635 | 135,263 | 128,517 | 122,536 | 115,800 | 109,800 | 104,600 | 100,100 | 96,200  | 92,900  | 90,000  | 87,500  | 85,200  | 83,100  | 81,100  |
| White Cards                                               | 49,621  | 48,986  | 48,769  | 49,013  | 53,984  | 55,148  | 56,610  | 58,705  | 62,450  | 84,624  | 107,700 | 122,200 | 131,500 | 138,300 | 145,000 | 151,700 | 155,500 | 159,500 | 163,700 | 168,100 | 172,600 |
| Total Health Treatment Cards                              | 257,566 | 245,605 | 233,800 | 223,181 | 217,562 | 208,181 | 200,245 | 193,968 | 190,967 | 207,160 | 223,500 | 232,100 | 236,200 | 238,400 | 241,300 | 244,600 | 245,500 | 247,000 | 248,900 | 251,100 | 253,700 |
|                                                           |         |         |         |         |         |         |         |         |         |         |         |         |         |         |         |         |         |         |         |         |         |
| Repatriation Pharmaceutical Benefits Cards (Orange Cards) | 10,614  | 9,293   | 7,996   | 6,817   | 5,744   | 4,709   | 3,799   | 3,024   | 2,315   | 1,774   | 1,300   | 1,000   | 700     | 500     | 300     | 200     | 100     | 100     | 0       | 0       | 0       |
|                                                           |         |         |         |         |         |         |         |         |         |         |         |         |         |         |         |         |         |         |         |         |         |
| Other Income Support Categories:                          |         |         |         |         |         |         |         |         |         |         |         |         |         |         |         |         |         |         |         |         |         |
| Income Support Supplement                                 | 77,584  | 73,970  | 69,989  | 65,730  | 61,463  | 56,725  | 52,292  | 47,036  | 42,464  | 38,403  | 34,300  | 30,500  | 27,100  | 24,100  | 21,600  | 19,400  | 17,600  | 16,100  | 14,800  | 13,700  | 12,800  |
| Age Pensioners                                            | 5,167   | 4,779   | 4,412   | 4,121   | 3,833   | 3,658   | 3,538   | 3,380   | 3,225   | 3,338   | 3,200   | 3,200   | 3,200   | 3,200   | 3,200   | 3,200   | 3,200   | 3,300   | 3,300   | 3,300   | 3,300   |
| Commonwealth Seniors Health Cards                         | 7,269   | 7,014   | 6,428   | 6,069   | 5,150   | 4,698   | 4,321   | 7,222   | 4,098   | 4,092   | 3,800   | 3,500   | 3,300   | 3,100   | 3,000   | 2,900   | 2,800   | 2,700   | 2,700   | 2,600   | 2,500   |
| Defence Force Income Support Supplement (DFISA)           | 18,678  | 17,941  | 17,050  | 16,159  | 15,447  | 15,192  | 14,784  | 14,174  | 13,933  | 14,328  | 14,200  | 14,200  | 14,100  | 14,000  | 14,000  | 14,000  | 13,900  | 13,800  | 13,700  | 13,500  | 13,300  |
| , ,                                                       |         |         |         |         |         | ·       |         |         |         |         |         |         |         |         |         |         |         |         |         | •       |         |
| Total Income Support Beneficiaries (a)                    | 283,823 | 267,297 | 250,472 | 234,603 | 219,153 | 204,180 | 190,423 | 176,232 | 161,184 | 151,543 | 141,200 | 131,800 | 123,400 | 116,000 | 109,400 | 103,500 | 98,300  | 93,700  | 89,400  | 85,400  | 81,700  |
| Total Disability Compensation Beneficiaries (b)           | 222,876 | 212,749 | 202,154 | 192,236 | 182,345 | 171,874 | 162,247 | 153,463 | 144,843 | 137,352 | 129,500 | 122,300 | 115,900 | 110,100 | 105,000 | 100,400 | 96,200  | 92,400  | 88,800  | 85,500  | 82,300  |