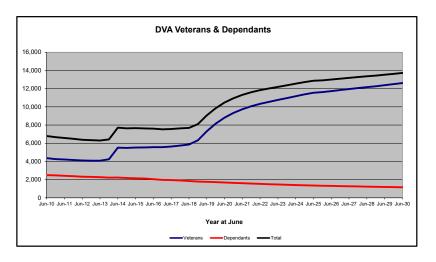

# DVA PROJECTED BENEFICIARY NUMBERS WITH ACTUALS TO 30 JUNE 2019 - AUSTRALIA

Executive Summary of DVA Beneficiaries in Receipt of Pension(s), Allowance(s) or Health Care

| BENEFICIARY CATEGORY                                      |         |         |         | ACTUAL  | DATA    |         |         |         |         |         |         |         |         |         | <b>FORECA</b> | ST DATA | ١       |         |         |         |         |
|-----------------------------------------------------------|---------|---------|---------|---------|---------|---------|---------|---------|---------|---------|---------|---------|---------|---------|---------------|---------|---------|---------|---------|---------|---------|
|                                                           | June          | June    | June    | June    | June    | June    | June    |
|                                                           | 2010    | 2011    | 2012    | 2013    | 2014    | 2015    | 2016    | 2017    | 2018    | 2019    | 2020    | 2021    | 2022    | 2023    | 2024          | 2025    | 2026    | 2027    | 2028    | 2029    | 2030    |
| Veterans :                                                |         |         |         |         |         |         |         |         |         |         |         |         |         |         |               |         |         |         |         |         | 1       |
| Disability Pensioners in Payment                          | 122.355 | 116.498 | 110.644 | 105.705 | 101.059 | 96.493  | 92.374  | 88,974  | 85.811  | 83,363  | 80,800  | 78,500  | 76.500  | 74,500  | 72.700        | 70.900  | 69,100  | 67.300  | 65.400  | 63,400  | 61.400  |
| Age Pension Veterans (Included Above)                     | 3,006   | 2,771   | 2.562   | 2,405   | 2,244   | 2,151   | 2.097   | 2,026   | 1,940   | 2.058   | 2.100   | 2,100   | 2,200   | 2,200   | 2,300         | 2,400   | 2,400   | 2.500   | 2.600   | 2,600   | 2.70    |
| Service Pension Veterans                                  | 95,363  | 88,652  | 82,229  | 76.523  | 71,266  | 66,016  | 61.504  | 55,641  | 52,011  | 48,958  | 45,700  | 42.800  | 40,100  | 37,800  | 35.600        | 33,500  | 31,500  | 29,600  | 27.800  | 26,000  | 24,20   |
| Disability Pensioner & Service Pension Veteran Overlap    | 62.077  | 58.300  | 54,638  | 51.371  | 48,307  | 45.206  | 42.542  | 38.738  | 36.604  | 34,688  | 32,500  | 30,600  | 28.800  | 27.100  | 25.500        | 24.000  | 22,400  | 20.900  | 19,400  | 17.900  | 16.50   |
| Treatment Cards, Allowances or Accepted Disabilities Only | 20.353  | 19.803  | 19.974  | 20,383  | 51.867  | 53.713  | 55.968  | 59,194  | 64.606  | 86,032  | 109,400 | 124,300 | 134,100 | 141,500 | 148.900       | 156.300 | 161,000 | 165.900 | 171.000 | 176,300 | 181.80  |
| MRCA Veterans                                             | n/a     | n/a     | n/a     | n/a     | 16,732  | 19,561  | 22,337  | 25,596  | 29,612  | 36,875  | 45,000  | 52,200  | 58,700  | 64,600  | 70,400        | 76,200  | 81,700  | 87.200  | 92,800  | 98,500  | 104,400 |
| SRCA Veterans                                             | n/a     | n/a     | n/a     | n/a     | 50,223  | 50,757  | 51,388  | 52,019  | 52,588  | 54,242  | 55,300  | 56,200  | 56,900  | 57,300  | 57,700        | 58,000  | 58,100  | 58,100  | 58,100  | 58,000  | 57,900  |
| Total Veterans                                            | 175.994 | 166.653 | 158.209 | 151,240 | 175.934 | 171.016 | 167.304 | 165.071 | 165.824 | 183.665 | 203.300 | 215.000 | 221,900 | 226,700 | 231,700       | 236.800 | 239,200 | 241.900 | 244,800 | 247.800 | 251.000 |
|                                                           |         |         |         |         |         |         |         |         |         | ,       |         |         |         |         |               |         |         |         |         |         |         |
| Dependants :                                              |         |         |         |         |         |         |         |         |         |         |         |         |         |         |               |         |         |         |         |         | l       |
| Service Pension Dependants                                | 83,879  | 78,716  | 73,827  | 69,174  | 64,902  | 60,631  | 56,670  | 51,329  | 47,928  | 45,071  | 42,600  | 40,200  | 38,100  | 36,200  | 34,600        | 33,100  | 31,800  | 30,700  | 29,700  | 28,800  | 28,100  |
| War Widow(er)s                                            | 101,090 | 96,761  | 91,925  | 86,865  | 81,531  | 75,536  | 69,960  | 64,500  | 59,001  | 53,899  | 48,500  | 43,600  | 39,200  | 35,300  | 31,900        | 29,100  | 26,700  | 24,800  | 23,100  | 21,800  | 20,700  |
| Orphans                                                   | 190     | 187     | 179     | 171     | 177     | 173     | 150     | 157     | 155     | 150     | 150     | 150     | 150     | 150     | 140           | 140     | 130     | 120     | 100     | 90      | 80      |
| Adequate Means of Support (a)                             | 449     | 431     | 419     | 408     | 398     | 382     | 367     | 355     | 331     | 320     | 320     | 310     | 310     | 300     | 300           | 290     | 290     | 280     | 270     | 270     | 260     |
| Age Pension Partners                                      | 2,161   | 2,008   | 1,850   | 1,716   | 1,545   | 1,470   | 1,408   | 1,324   | 1,257   | 1,248   | 1,100   | 1,000   | 1,000   | 900     | 900           | 800     | 700     | 700     | 700     | 600     | 600     |
| Commonwealth Seniors Health Cards Dependants              | 4,153   | 4,100   | 3,849   | 3,694   | 3,214   | 3,055   | 2,835   | 4,449   | 2,660   | 2,621   | 2,400   | 2,200   | 2,100   | 2,000   | 1,900         | 1,800   | 1,800   | 1,800   | 1,700   | 1,700   | 1,700   |
| Defence Force Income Support Supplement Dependants        | 7,282   | 6,974   | 6,567   | 6,228   | 5,879   | 5,811   | 5,711   | 5,460   | 5,404   | 5,540   | 5,400   | 5,300   | 5,100   | 4,900   | 4,700         | 4,500   | 4,300   | 4,100   | 3,800   | 3,600   | 3,400   |
| MRCA Dependants                                           | n/a     | n/a     | n/a     | n/a     | 158     | 177     | 188     | 219     | 252     | 294     | 300     | 300     | 300     | 300     | 300           | 300     | 300     | 300     | 300     | 300     | 300     |
| Other Dependants                                          | 411     | 425     | 530     | 590     | 2,607   | 2,513   | 2,526   | 2,477   | 2,671   | 2,860   | 3,700   | 4,500   | 5,100   | 5,600   | 6,000         | 6,300   | 6,600   | 6,700   | 6,700   | 6,700   | 6,500   |
| Total Overlap Between Dependant Categories                | 4,230   | 4,036   | 3,766   | 3,513   | 3,028   | 2,827   | 2,659   | 3,050   | 2,301   | 2,240   | 1,900   | 1,700   | 1,500   | 1,400   | 1,300         | 1,200   | 1,100   | 1,000   | 1,000   | 900     | 900     |
| Total Dependants                                          | 195,385 | 185,566 | 175,380 | 165,333 | 157,383 | 146,921 | 137,156 | 127,220 | 117,358 | 109,760 | 102,600 | 96,000  | 89,800  | 84,300  | 79,500        | 75,300  | 71,600  | 68,400  | 65,500  | 62,900  | 60,600  |
| Total Veterans and Total Dependants Overlap               | 3,564   | 3,290   | 2,968   | 2,693   | 1,590   | 1,366   | 1,172   | 1,006   | 894     | 844     | 800     | 700     | 700     | 700     | 600           | 600     | 600     | 600     | 700     | 700     | 70      |
| •                                                         | Ī       |         |         |         |         |         |         |         |         |         |         |         |         |         |               |         |         |         |         |         |         |
| Nett Total Clients *                                      | 367,815 | 348,929 | 330,621 | 313,880 | 331,727 | 316,571 | 303,288 | 291,285 | 282,314 | 292,674 | 305,300 | 310,300 | 311,200 | 310,500 | 310,600       | 311,500 | 310,200 | 309,700 | 309,700 | 310,100 | 311,00  |

<sup>\* -</sup> From June 2014 this report contains a more complete count of total DVA clients. The previous count; Net Total Beneficiaries; included all persons receiving a VEA pension/allowance or holding a treatment or pharmaceutical entitlement card. In contrast, the Nett Total Client count also includes any veteran with one or more service related disabilities accepted under the SRCA or the MRCA as well as dependent children of veterans currently receiving student payments under the VCES or MRCAETS.