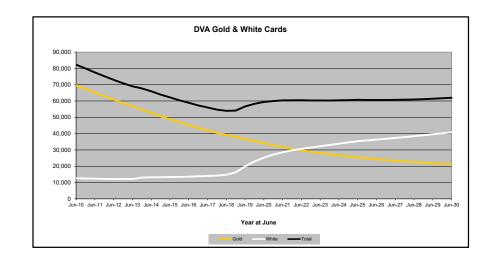

# DVA PROJECTED BENEFICIARY NUMBERS WITH ACTUALS TO 30 JUNE 2019 - AUSTRALIA

Executive Summary of DVA Beneficiaries in Receipt of Pension(s), Allowance(s) or Health Care

| BENEFICIARY CATEGORY                                      |         |         |         | ACTUAL  | DATA    |         |         |         |         |         |         |         |         | FORECAS | ST DATA |         |         |         |         |         |         |
|-----------------------------------------------------------|---------|---------|---------|---------|---------|---------|---------|---------|---------|---------|---------|---------|---------|---------|---------|---------|---------|---------|---------|---------|---------|
| (Subsets of Net Total Beneficaries on Previous Page)      | June    |
|                                                           | 2010    | 2011    | 2012    | 2013    | 2014    | 2015    | 2016    | 2017    | 2018    | 2019    | 2020    | 2021    | 2022    | 2023    | 2024    | 2025    | 2026    | 2027    | 2028    | 2029    | 2030    |
| Health Treatment Card Holders :                           |         |         |         |         |         |         |         |         |         |         |         |         |         |         |         |         |         |         |         |         |         |
| Gold Cards                                                | 207,945 | 196,619 | 185,031 | 174,168 | 163,578 | 153,033 | 143,635 | 135,263 | 128,517 | 122,536 | 115,800 | 109,800 | 104,600 | 100,100 | 96,200  | 92,900  | 90,000  | 87,500  | 85,200  | 83,100  | 81,100  |
| White Cards                                               | 49,621  | 48,986  | 48,769  | 49,013  | 53,984  | 55,148  | 56,610  | 58,705  | 62,450  | 84,624  | 107,700 | 122,200 | 131,500 | 138,300 | 145,000 | 151,700 | 155,500 | 159,500 | 163,700 | 168,100 | 172,600 |
| Total Health Treatment Cards                              | 257,566 | 245,605 | 233,800 | 223,181 | 217,562 | 208,181 | 200,245 | 193,968 | 190,967 | 207,160 | 223,500 | 232,100 | 236,200 | 238,400 | 241,300 | 244,600 | 245,500 | 247,000 | 248,900 | 251,100 | 253,700 |
|                                                           |         |         |         |         |         |         |         |         |         |         |         |         |         |         |         |         |         |         |         |         |         |
| Repatriation Pharmaceutical Benefits Cards (Orange Cards) | 10,614  | 9,293   | 7,996   | 6,817   | 5,744   | 4,709   | 3,799   | 3,024   | 2,315   | 1,774   | 1,300   | 1,000   | 700     | 500     | 300     | 200     | 100     | 100     | 0       | 0       | 0       |
|                                                           |         |         |         |         |         |         |         |         |         |         |         |         |         |         |         |         |         |         |         |         |         |
| Other Income Support Categories:                          |         |         |         |         |         |         |         |         |         |         |         |         |         |         |         |         |         |         |         |         |         |
| Income Support Supplement                                 | 77,584  | 73,970  | 69,989  | 65,730  | 61,463  | 56,725  | 52,292  | 47,036  | 42,464  | 38,403  | 34,300  | 30,500  | 27,100  | 24,100  | 21,600  | 19,400  | 17,600  | 16,100  | 14,800  | 13,700  | 12,800  |
| Age Pensioners                                            | 5,167   | 4,779   | 4,412   | 4,121   | 3,833   | 3,658   | 3,538   | 3,380   | 3,225   | 3,338   | 3,200   | 3,200   | 3,200   | 3,200   | 3,200   | 3,200   | 3,200   | 3,300   | 3,300   | 3,300   | 3,300   |
| Commonwealth Seniors Health Cards                         | 7,269   | 7,014   | 6,428   | 6,069   | 5,150   | 4,698   | 4,321   | 7,222   | 4,098   | 4,092   | 3,800   | 3,500   | 3,300   | 3,100   | 3,000   | 2,900   | 2,800   | 2,700   | 2,700   | 2,600   | 2,500   |
| Defence Force Income Support Supplement (DFISA)           | 18,678  | 17,941  | 17,050  | 16,159  | 15,447  | 15,192  | 14,784  | 14,174  | 13,933  | 14,328  | 14,200  | 14,200  | 14,100  | 14,000  | 14,000  | 14,000  | 13,900  | 13,800  | 13,700  | 13,500  | 13,300  |
| , ,                                                       |         |         |         |         |         | ·       |         |         |         |         |         |         |         |         |         |         |         |         |         | •       |         |
| Total Income Support Beneficiaries (a)                    | 283,823 | 267,297 | 250,472 | 234,603 | 219,153 | 204,180 | 190,423 | 176,232 | 161,184 | 151,543 | 141,200 | 131,800 | 123,400 | 116,000 | 109,400 | 103,500 | 98,300  | 93,700  | 89,400  | 85,400  | 81,700  |
| Total Disability Compensation Beneficiaries (b)           | 222,876 | 212,749 | 202,154 | 192,236 | 182,345 | 171,874 | 162,247 | 153,463 | 144,843 | 137,352 | 129,500 | 122,300 | 115,900 | 110,100 | 105,000 | 100,400 | 96,200  | 92,400  | 88,800  | 85,500  | 82,300  |

- (a) Includes veteran service pensions, dependant service pensions, income support supplement, age pensions, commonwealth seniors health cards and DFISA recipients.
- (b) Includes disability, war widow, orphan and adequate means of support pensions.