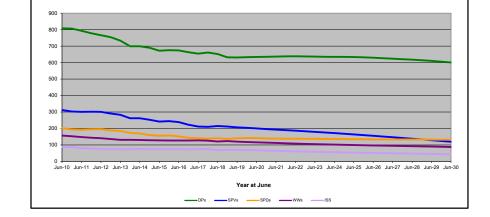

# DVA PROJECTED BENEFICIARY NUMBERS WITH ACTUALS TO 30 JUNE 2019 - AUSTRALIA

Executive Summary of DVA Beneficiaries in Receipt of Pension(s), Allowance(s) or Health Care

| BENEFICIARY CATEGORY                                      |         |         |         | ACTUAL  | DATA    |         |         |         |         |         |         |         |         |         | <b>FORECA</b> | ST DATA | ١       |         |         |         |         |
|-----------------------------------------------------------|---------|---------|---------|---------|---------|---------|---------|---------|---------|---------|---------|---------|---------|---------|---------------|---------|---------|---------|---------|---------|---------|
|                                                           | June          | June    | June    | June    | June    | June    | June    |
|                                                           | 2010    | 2011    | 2012    | 2013    | 2014    | 2015    | 2016    | 2017    | 2018    | 2019    | 2020    | 2021    | 2022    | 2023    | 2024          | 2025    | 2026    | 2027    | 2028    | 2029    | 2030    |
| Veterans :                                                |         |         |         |         |         |         |         |         |         |         |         |         |         |         |               |         |         |         |         |         | 1       |
| Disability Pensioners in Payment                          | 122.355 | 116.498 | 110.644 | 105.705 | 101.059 | 96.493  | 92.374  | 88,974  | 85.811  | 83,363  | 80,800  | 78,500  | 76.500  | 74,500  | 72.700        | 70.900  | 69,100  | 67.300  | 65.400  | 63,400  | 61.400  |
| Age Pension Veterans (Included Above)                     | 3,006   | 2,771   | 2.562   | 2,405   | 2,244   | 2,151   | 2.097   | 2,026   | 1,940   | 2.058   | 2.100   | 2,100   | 2,200   | 2,200   | 2,300         | 2,400   | 2,400   | 2.500   | 2.600   | 2,600   | 2.70    |
| Service Pension Veterans                                  | 95,363  | 88,652  | 82,229  | 76.523  | 71,266  | 66,016  | 61.504  | 55,641  | 52,011  | 48,958  | 45,700  | 42.800  | 40,100  | 37,800  | 35.600        | 33,500  | 31,500  | 29,600  | 27.800  | 26,000  | 24,20   |
| Disability Pensioner & Service Pension Veteran Overlap    | 62.077  | 58.300  | 54,638  | 51.371  | 48,307  | 45.206  | 42.542  | 38.738  | 36.604  | 34,688  | 32,500  | 30,600  | 28.800  | 27.100  | 25.500        | 24.000  | 22,400  | 20.900  | 19,400  | 17.900  | 16.50   |
| Treatment Cards, Allowances or Accepted Disabilities Only | 20.353  | 19.803  | 19.974  | 20,383  | 51.867  | 53.713  | 55.968  | 59,194  | 64.606  | 86,032  | 109,400 | 124,300 | 134,100 | 141,500 | 148.900       | 156.300 | 161,000 | 165.900 | 171.000 | 176,300 | 181.80  |
| MRCA Veterans                                             | n/a     | n/a     | n/a     | n/a     | 16,732  | 19,561  | 22,337  | 25,596  | 29,612  | 36,875  | 45,000  | 52,200  | 58,700  | 64,600  | 70,400        | 76,200  | 81,700  | 87.200  | 92,800  | 98,500  | 104,400 |
| SRCA Veterans                                             | n/a     | n/a     | n/a     | n/a     | 50,223  | 50,757  | 51,388  | 52,019  | 52,588  | 54,242  | 55,300  | 56,200  | 56,900  | 57,300  | 57,700        | 58,000  | 58,100  | 58,100  | 58,100  | 58,000  | 57,900  |
| Total Veterans                                            | 175.994 | 166.653 | 158.209 | 151,240 | 175.934 | 171.016 | 167.304 | 165.071 | 165.824 | 183.665 | 203.300 | 215.000 | 221,900 | 226,700 | 231,700       | 236.800 | 239,200 | 241.900 | 244,800 | 247.800 | 251.000 |
|                                                           |         |         |         |         |         |         |         |         |         | ,       |         |         |         |         |               |         |         |         |         |         |         |
| Dependants :                                              |         |         |         |         |         |         |         |         |         |         |         |         |         |         |               |         |         |         |         |         | l       |
| Service Pension Dependants                                | 83,879  | 78,716  | 73,827  | 69,174  | 64,902  | 60,631  | 56,670  | 51,329  | 47,928  | 45,071  | 42,600  | 40,200  | 38,100  | 36,200  | 34,600        | 33,100  | 31,800  | 30,700  | 29,700  | 28,800  | 28,100  |
| War Widow(er)s                                            | 101,090 | 96,761  | 91,925  | 86,865  | 81,531  | 75,536  | 69,960  | 64,500  | 59,001  | 53,899  | 48,500  | 43,600  | 39,200  | 35,300  | 31,900        | 29,100  | 26,700  | 24,800  | 23,100  | 21,800  | 20,700  |
| Orphans                                                   | 190     | 187     | 179     | 171     | 177     | 173     | 150     | 157     | 155     | 150     | 150     | 150     | 150     | 150     | 140           | 140     | 130     | 120     | 100     | 90      | 80      |
| Adequate Means of Support (a)                             | 449     | 431     | 419     | 408     | 398     | 382     | 367     | 355     | 331     | 320     | 320     | 310     | 310     | 300     | 300           | 290     | 290     | 280     | 270     | 270     | 260     |
| Age Pension Partners                                      | 2,161   | 2,008   | 1,850   | 1,716   | 1,545   | 1,470   | 1,408   | 1,324   | 1,257   | 1,248   | 1,100   | 1,000   | 1,000   | 900     | 900           | 800     | 700     | 700     | 700     | 600     | 600     |
| Commonwealth Seniors Health Cards Dependants              | 4,153   | 4,100   | 3,849   | 3,694   | 3,214   | 3,055   | 2,835   | 4,449   | 2,660   | 2,621   | 2,400   | 2,200   | 2,100   | 2,000   | 1,900         | 1,800   | 1,800   | 1,800   | 1,700   | 1,700   | 1,700   |
| Defence Force Income Support Supplement Dependants        | 7,282   | 6,974   | 6,567   | 6,228   | 5,879   | 5,811   | 5,711   | 5,460   | 5,404   | 5,540   | 5,400   | 5,300   | 5,100   | 4,900   | 4,700         | 4,500   | 4,300   | 4,100   | 3,800   | 3,600   | 3,400   |
| MRCA Dependants                                           | n/a     | n/a     | n/a     | n/a     | 158     | 177     | 188     | 219     | 252     | 294     | 300     | 300     | 300     | 300     | 300           | 300     | 300     | 300     | 300     | 300     | 300     |
| Other Dependants                                          | 411     | 425     | 530     | 590     | 2,607   | 2,513   | 2,526   | 2,477   | 2,671   | 2,860   | 3,700   | 4,500   | 5,100   | 5,600   | 6,000         | 6,300   | 6,600   | 6,700   | 6,700   | 6,700   | 6,500   |
| Total Overlap Between Dependant Categories                | 4,230   | 4,036   | 3,766   | 3,513   | 3,028   | 2,827   | 2,659   | 3,050   | 2,301   | 2,240   | 1,900   | 1,700   | 1,500   | 1,400   | 1,300         | 1,200   | 1,100   | 1,000   | 1,000   | 900     | 900     |
| Total Dependants                                          | 195,385 | 185,566 | 175,380 | 165,333 | 157,383 | 146,921 | 137,156 | 127,220 | 117,358 | 109,760 | 102,600 | 96,000  | 89,800  | 84,300  | 79,500        | 75,300  | 71,600  | 68,400  | 65,500  | 62,900  | 60,600  |
| Total Veterans and Total Dependants Overlap               | 3,564   | 3,290   | 2,968   | 2,693   | 1,590   | 1,366   | 1,172   | 1,006   | 894     | 844     | 800     | 700     | 700     | 700     | 600           | 600     | 600     | 600     | 700     | 700     | 70      |
| •                                                         | Ī       |         |         |         |         |         |         |         |         |         |         |         |         |         |               |         |         |         |         |         |         |
| Nett Total Clients *                                      | 367,815 | 348,929 | 330,621 | 313,880 | 331,727 | 316,571 | 303,288 | 291,285 | 282,314 | 292,674 | 305,300 | 310,300 | 311,200 | 310,500 | 310,600       | 311,500 | 310,200 | 309,700 | 309,700 | 310,100 | 311,00  |