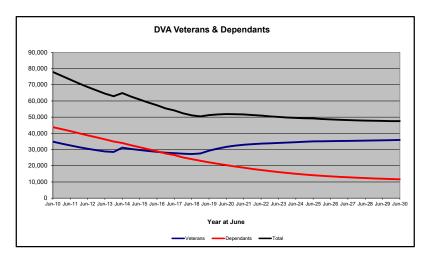

# DVA PROJECTED BENEFICIARY NUMBERS WITH ACTUALS TO 30 JUNE 2019 - AUSTRALIA

Executive Summary of DVA Beneficiaries in Receipt of Pension(s), Allowance(s) or Health Care

| BENEFICIARY CATEGORY                                      |         |         |         | ACTUAL  | DATA    |         |         |         |         |         |         |         |         |         | <b>FORECA</b> | ST DATA | ١       |         |         |         |         |
|-----------------------------------------------------------|---------|---------|---------|---------|---------|---------|---------|---------|---------|---------|---------|---------|---------|---------|---------------|---------|---------|---------|---------|---------|---------|
|                                                           | June          | June    | June    | June    | June    | June    | June    |
|                                                           | 2010    | 2011    | 2012    | 2013    | 2014    | 2015    | 2016    | 2017    | 2018    | 2019    | 2020    | 2021    | 2022    | 2023    | 2024          | 2025    | 2026    | 2027    | 2028    | 2029    | 2030    |
| Veterans :                                                |         |         |         |         |         |         |         |         |         |         |         |         |         |         |               |         |         |         |         |         | 1       |
| Disability Pensioners in Payment                          | 122.355 | 116.498 | 110.644 | 105.705 | 101.059 | 96.493  | 92.374  | 88,974  | 85.811  | 83,363  | 80,800  | 78,500  | 76.500  | 74,500  | 72.700        | 70.900  | 69,100  | 67.300  | 65.400  | 63,400  | 61.400  |
| Age Pension Veterans (Included Above)                     | 3,006   | 2,771   | 2.562   | 2,405   | 2,244   | 2,151   | 2.097   | 2,026   | 1,940   | 2.058   | 2.100   | 2,100   | 2,200   | 2,200   | 2,300         | 2,400   | 2,400   | 2.500   | 2.600   | 2,600   | 2.70    |
| Service Pension Veterans                                  | 95,363  | 88,652  | 82,229  | 76.523  | 71,266  | 66,016  | 61.504  | 55,641  | 52,011  | 48,958  | 45,700  | 42.800  | 40,100  | 37,800  | 35.600        | 33,500  | 31,500  | 29,600  | 27.800  | 26,000  | 24,20   |
| Disability Pensioner & Service Pension Veteran Overlap    | 62.077  | 58.300  | 54,638  | 51.371  | 48,307  | 45.206  | 42.542  | 38.738  | 36.604  | 34,688  | 32,500  | 30,600  | 28.800  | 27.100  | 25.500        | 24.000  | 22,400  | 20.900  | 19,400  | 17.900  | 16.50   |
| Treatment Cards, Allowances or Accepted Disabilities Only | 20.353  | 19.803  | 19.974  | 20,383  | 51.867  | 53.713  | 55.968  | 59,194  | 64.606  | 86,032  | 109,400 | 124,300 | 134,100 | 141,500 | 148.900       | 156.300 | 161,000 | 165.900 | 171.000 | 176,300 | 181.80  |
| MRCA Veterans                                             | n/a     | n/a     | n/a     | n/a     | 16,732  | 19,561  | 22,337  | 25,596  | 29,612  | 36,875  | 45,000  | 52,200  | 58,700  | 64,600  | 70,400        | 76,200  | 81,700  | 87.200  | 92,800  | 98,500  | 104,400 |
| SRCA Veterans                                             | n/a     | n/a     | n/a     | n/a     | 50,223  | 50,757  | 51,388  | 52,019  | 52,588  | 54,242  | 55,300  | 56,200  | 56,900  | 57,300  | 57,700        | 58,000  | 58,100  | 58,100  | 58,100  | 58,000  | 57,900  |
| Total Veterans                                            | 175.994 | 166.653 | 158.209 | 151,240 | 175.934 | 171.016 | 167.304 | 165.071 | 165.824 | 183.665 | 203.300 | 215.000 | 221,900 | 226,700 | 231,700       | 236.800 | 239,200 | 241.900 | 244,800 | 247.800 | 251.000 |
|                                                           |         |         |         |         |         |         |         |         |         | ,       |         |         |         |         |               |         |         |         |         |         |         |
| Dependants :                                              |         |         |         |         |         |         |         |         |         |         |         |         |         |         |               |         |         |         |         |         | l       |
| Service Pension Dependants                                | 83,879  | 78,716  | 73,827  | 69,174  | 64,902  | 60,631  | 56,670  | 51,329  | 47,928  | 45,071  | 42,600  | 40,200  | 38,100  | 36,200  | 34,600        | 33,100  | 31,800  | 30,700  | 29,700  | 28,800  | 28,100  |
| War Widow(er)s                                            | 101,090 | 96,761  | 91,925  | 86,865  | 81,531  | 75,536  | 69,960  | 64,500  | 59,001  | 53,899  | 48,500  | 43,600  | 39,200  | 35,300  | 31,900        | 29,100  | 26,700  | 24,800  | 23,100  | 21,800  | 20,700  |
| Orphans                                                   | 190     | 187     | 179     | 171     | 177     | 173     | 150     | 157     | 155     | 150     | 150     | 150     | 150     | 150     | 140           | 140     | 130     | 120     | 100     | 90      | 80      |
| Adequate Means of Support (a)                             | 449     | 431     | 419     | 408     | 398     | 382     | 367     | 355     | 331     | 320     | 320     | 310     | 310     | 300     | 300           | 290     | 290     | 280     | 270     | 270     | 260     |
| Age Pension Partners                                      | 2,161   | 2,008   | 1,850   | 1,716   | 1,545   | 1,470   | 1,408   | 1,324   | 1,257   | 1,248   | 1,100   | 1,000   | 1,000   | 900     | 900           | 800     | 700     | 700     | 700     | 600     | 600     |
| Commonwealth Seniors Health Cards Dependants              | 4,153   | 4,100   | 3,849   | 3,694   | 3,214   | 3,055   | 2,835   | 4,449   | 2,660   | 2,621   | 2,400   | 2,200   | 2,100   | 2,000   | 1,900         | 1,800   | 1,800   | 1,800   | 1,700   | 1,700   | 1,700   |
| Defence Force Income Support Supplement Dependants        | 7,282   | 6,974   | 6,567   | 6,228   | 5,879   | 5,811   | 5,711   | 5,460   | 5,404   | 5,540   | 5,400   | 5,300   | 5,100   | 4,900   | 4,700         | 4,500   | 4,300   | 4,100   | 3,800   | 3,600   | 3,400   |
| MRCA Dependants                                           | n/a     | n/a     | n/a     | n/a     | 158     | 177     | 188     | 219     | 252     | 294     | 300     | 300     | 300     | 300     | 300           | 300     | 300     | 300     | 300     | 300     | 300     |
| Other Dependants                                          | 411     | 425     | 530     | 590     | 2,607   | 2,513   | 2,526   | 2,477   | 2,671   | 2,860   | 3,700   | 4,500   | 5,100   | 5,600   | 6,000         | 6,300   | 6,600   | 6,700   | 6,700   | 6,700   | 6,500   |
| Total Overlap Between Dependant Categories                | 4,230   | 4,036   | 3,766   | 3,513   | 3,028   | 2,827   | 2,659   | 3,050   | 2,301   | 2,240   | 1,900   | 1,700   | 1,500   | 1,400   | 1,300         | 1,200   | 1,100   | 1,000   | 1,000   | 900     | 900     |
| Total Dependants                                          | 195,385 | 185,566 | 175,380 | 165,333 | 157,383 | 146,921 | 137,156 | 127,220 | 117,358 | 109,760 | 102,600 | 96,000  | 89,800  | 84,300  | 79,500        | 75,300  | 71,600  | 68,400  | 65,500  | 62,900  | 60,600  |
| Total Veterans and Total Dependants Overlap               | 3,564   | 3,290   | 2,968   | 2,693   | 1,590   | 1,366   | 1,172   | 1,006   | 894     | 844     | 800     | 700     | 700     | 700     | 600           | 600     | 600     | 600     | 700     | 700     | 70      |
| •                                                         | Ī       |         |         |         |         |         |         |         |         |         |         |         |         |         |               |         |         |         |         |         |         |
| Nett Total Clients *                                      | 367,815 | 348,929 | 330,621 | 313,880 | 331,727 | 316,571 | 303,288 | 291,285 | 282,314 | 292,674 | 305,300 | 310,300 | 311,200 | 310,500 | 310,600       | 311,500 | 310,200 | 309,700 | 309,700 | 310,100 | 311,00  |

<sup>\* -</sup> From June 2014 this report contains a more complete count of total DVA clients. The previous count; Net Total Beneficiaries; included all persons receiving a VEA pension/allowance or holding a treatment or pharmaceutical entitlement card. In contrast, the Nett Total Client count also includes any veteran with one or more service related disabilities accepted under the SRCA or the MRCA as well as dependent children of veterans currently receiving student payments under the VCES or MRCAETS.