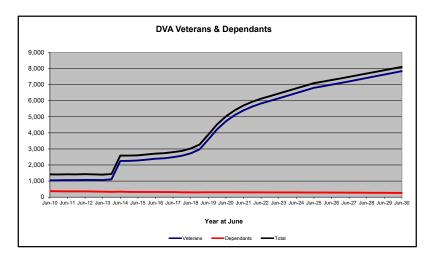

# DVA PROJECTED BENEFICIARY NUMBERS WITH ACTUALS TO 30 JUNE 2019 - AUSTRALIA

Executive Summary of DVA Beneficiaries in Receipt of Pension(s), Allowance(s) or Health Care

| BENEFICIARY CATEGORY                                      |         |         |         | ACTUAL  | DATA    |         |         |         |         |         |         |         |         |         | <b>FORECA</b> | ST DATA | ١       |         |         |         |         |
|-----------------------------------------------------------|---------|---------|---------|---------|---------|---------|---------|---------|---------|---------|---------|---------|---------|---------|---------------|---------|---------|---------|---------|---------|---------|
|                                                           | June          | June    | June    | June    | June    | June    | June    |
|                                                           | 2010    | 2011    | 2012    | 2013    | 2014    | 2015    | 2016    | 2017    | 2018    | 2019    | 2020    | 2021    | 2022    | 2023    | 2024          | 2025    | 2026    | 2027    | 2028    | 2029    | 2030    |
| Veterans :                                                |         |         |         |         |         |         |         |         |         |         |         |         |         |         |               |         |         |         |         |         | 1       |
| Disability Pensioners in Payment                          | 122.355 | 116.498 | 110.644 | 105.705 | 101.059 | 96.493  | 92.374  | 88,974  | 85.811  | 83,363  | 80,800  | 78,500  | 76.500  | 74,500  | 72.700        | 70.900  | 69,100  | 67.300  | 65.400  | 63,400  | 61.400  |
| Age Pension Veterans (Included Above)                     | 3,006   | 2,771   | 2.562   | 2,405   | 2,244   | 2,151   | 2.097   | 2,026   | 1,940   | 2.058   | 2.100   | 2,100   | 2,200   | 2,200   | 2,300         | 2,400   | 2,400   | 2.500   | 2.600   | 2,600   | 2.70    |
| Service Pension Veterans                                  | 95,363  | 88,652  | 82,229  | 76.523  | 71,266  | 66,016  | 61.504  | 55,641  | 52,011  | 48,958  | 45,700  | 42.800  | 40,100  | 37,800  | 35.600        | 33,500  | 31,500  | 29,600  | 27.800  | 26,000  | 24,20   |
| Disability Pensioner & Service Pension Veteran Overlap    | 62.077  | 58.300  | 54,638  | 51.371  | 48,307  | 45.206  | 42.542  | 38.738  | 36.604  | 34,688  | 32,500  | 30,600  | 28.800  | 27.100  | 25.500        | 24.000  | 22,400  | 20.900  | 19,400  | 17.900  | 16.50   |
| Treatment Cards, Allowances or Accepted Disabilities Only | 20.353  | 19.803  | 19.974  | 20,383  | 51.867  | 53.713  | 55.968  | 59,194  | 64.606  | 86,032  | 109,400 | 124,300 | 134,100 | 141,500 | 148.900       | 156.300 | 161,000 | 165.900 | 171.000 | 176,300 | 181.80  |
| MRCA Veterans                                             | n/a     | n/a     | n/a     | n/a     | 16,732  | 19,561  | 22,337  | 25,596  | 29,612  | 36,875  | 45,000  | 52,200  | 58,700  | 64,600  | 70,400        | 76,200  | 81,700  | 87.200  | 92,800  | 98,500  | 104,400 |
| SRCA Veterans                                             | n/a     | n/a     | n/a     | n/a     | 50,223  | 50,757  | 51,388  | 52,019  | 52,588  | 54,242  | 55,300  | 56,200  | 56,900  | 57,300  | 57,700        | 58,000  | 58,100  | 58,100  | 58,100  | 58,000  | 57,900  |
| Total Veterans                                            | 175.994 | 166.653 | 158.209 | 151,240 | 175.934 | 171.016 | 167.304 | 165.071 | 165.824 | 183.665 | 203.300 | 215.000 | 221,900 | 226,700 | 231,700       | 236.800 | 239,200 | 241.900 | 244,800 | 247.800 | 251.000 |
|                                                           |         |         |         |         |         |         |         |         |         | ,       |         |         |         |         |               |         |         |         |         |         |         |
| Dependants :                                              |         |         |         |         |         |         |         |         |         |         |         |         |         |         |               |         |         |         |         |         | l       |
| Service Pension Dependants                                | 83,879  | 78,716  | 73,827  | 69,174  | 64,902  | 60,631  | 56,670  | 51,329  | 47,928  | 45,071  | 42,600  | 40,200  | 38,100  | 36,200  | 34,600        | 33,100  | 31,800  | 30,700  | 29,700  | 28,800  | 28,100  |
| War Widow(er)s                                            | 101,090 | 96,761  | 91,925  | 86,865  | 81,531  | 75,536  | 69,960  | 64,500  | 59,001  | 53,899  | 48,500  | 43,600  | 39,200  | 35,300  | 31,900        | 29,100  | 26,700  | 24,800  | 23,100  | 21,800  | 20,700  |
| Orphans                                                   | 190     | 187     | 179     | 171     | 177     | 173     | 150     | 157     | 155     | 150     | 150     | 150     | 150     | 150     | 140           | 140     | 130     | 120     | 100     | 90      | 80      |
| Adequate Means of Support (a)                             | 449     | 431     | 419     | 408     | 398     | 382     | 367     | 355     | 331     | 320     | 320     | 310     | 310     | 300     | 300           | 290     | 290     | 280     | 270     | 270     | 260     |
| Age Pension Partners                                      | 2,161   | 2,008   | 1,850   | 1,716   | 1,545   | 1,470   | 1,408   | 1,324   | 1,257   | 1,248   | 1,100   | 1,000   | 1,000   | 900     | 900           | 800     | 700     | 700     | 700     | 600     | 600     |
| Commonwealth Seniors Health Cards Dependants              | 4,153   | 4,100   | 3,849   | 3,694   | 3,214   | 3,055   | 2,835   | 4,449   | 2,660   | 2,621   | 2,400   | 2,200   | 2,100   | 2,000   | 1,900         | 1,800   | 1,800   | 1,800   | 1,700   | 1,700   | 1,700   |
| Defence Force Income Support Supplement Dependants        | 7,282   | 6,974   | 6,567   | 6,228   | 5,879   | 5,811   | 5,711   | 5,460   | 5,404   | 5,540   | 5,400   | 5,300   | 5,100   | 4,900   | 4,700         | 4,500   | 4,300   | 4,100   | 3,800   | 3,600   | 3,400   |
| MRCA Dependants                                           | n/a     | n/a     | n/a     | n/a     | 158     | 177     | 188     | 219     | 252     | 294     | 300     | 300     | 300     | 300     | 300           | 300     | 300     | 300     | 300     | 300     | 300     |
| Other Dependants                                          | 411     | 425     | 530     | 590     | 2,607   | 2,513   | 2,526   | 2,477   | 2,671   | 2,860   | 3,700   | 4,500   | 5,100   | 5,600   | 6,000         | 6,300   | 6,600   | 6,700   | 6,700   | 6,700   | 6,500   |
| Total Overlap Between Dependant Categories                | 4,230   | 4,036   | 3,766   | 3,513   | 3,028   | 2,827   | 2,659   | 3,050   | 2,301   | 2,240   | 1,900   | 1,700   | 1,500   | 1,400   | 1,300         | 1,200   | 1,100   | 1,000   | 1,000   | 900     | 900     |
| Total Dependants                                          | 195,385 | 185,566 | 175,380 | 165,333 | 157,383 | 146,921 | 137,156 | 127,220 | 117,358 | 109,760 | 102,600 | 96,000  | 89,800  | 84,300  | 79,500        | 75,300  | 71,600  | 68,400  | 65,500  | 62,900  | 60,600  |
| Total Veterans and Total Dependants Overlap               | 3,564   | 3,290   | 2,968   | 2,693   | 1,590   | 1,366   | 1,172   | 1,006   | 894     | 844     | 800     | 700     | 700     | 700     | 600           | 600     | 600     | 600     | 700     | 700     | 70      |
| •                                                         | Ī       |         |         |         |         |         |         |         |         |         |         |         |         |         |               |         |         |         |         |         |         |
| Nett Total Clients *                                      | 367,815 | 348,929 | 330,621 | 313,880 | 331,727 | 316,571 | 303,288 | 291,285 | 282,314 | 292,674 | 305,300 | 310,300 | 311,200 | 310,500 | 310,600       | 311,500 | 310,200 | 309,700 | 309,700 | 310,100 | 311,00  |

<sup>\* -</sup> From June 2014 this report contains a more complete count of total DVA clients. The previous count; Net Total Beneficiaries; included all persons receiving a VEA pension/allowance or holding a treatment or pharmaceutical entitlement card. In contrast, the Nett Total Client count also includes any veteran with one or more service related disabilities accepted under the SRCA or the MRCA as well as dependent children of veterans currently receiving student payments under the VCES or MRCAETS.