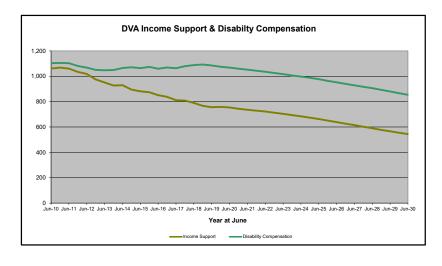

# DVA PROJECTED BENEFICIARY NUMBERS WITH ACTUALS TO 30 JUNE 2019 - AUSTRALIA

Executive Summary of DVA Beneficiaries in Receipt of Pension(s), Allowance(s) or Health Care

| BENEFICIARY CATEGORY                                      |         |         |         | ACTUAL  | DATA    |         |         |         |         |         |         |         |         | FORECAS | ST DATA |         |         |         |         |         |         |
|-----------------------------------------------------------|---------|---------|---------|---------|---------|---------|---------|---------|---------|---------|---------|---------|---------|---------|---------|---------|---------|---------|---------|---------|---------|
| (Subsets of Net Total Beneficaries on Previous Page)      | June    |
|                                                           | 2010    | 2011    | 2012    | 2013    | 2014    | 2015    | 2016    | 2017    | 2018    | 2019    | 2020    | 2021    | 2022    | 2023    | 2024    | 2025    | 2026    | 2027    | 2028    | 2029    | 2030    |
| Health Treatment Card Holders :                           |         |         |         |         |         |         |         |         |         |         |         |         |         |         |         |         |         |         |         |         |         |
| Gold Cards                                                | 207,945 | 196,619 | 185,031 | 174,168 | 163,578 | 153,033 | 143,635 | 135,263 | 128,517 | 122,536 | 115,800 | 109,800 | 104,600 | 100,100 | 96,200  | 92,900  | 90,000  | 87,500  | 85,200  | 83,100  | 81,100  |
| White Cards                                               | 49,621  | 48,986  | 48,769  | 49,013  | 53,984  | 55,148  | 56,610  | 58,705  | 62,450  | 84,624  | 107,700 | 122,200 | 131,500 | 138,300 | 145,000 | 151,700 | 155,500 | 159,500 | 163,700 | 168,100 | 172,600 |
| Total Health Treatment Cards                              | 257,566 | 245,605 | 233,800 | 223,181 | 217,562 | 208,181 | 200,245 | 193,968 | 190,967 | 207,160 | 223,500 | 232,100 | 236,200 | 238,400 | 241,300 | 244,600 | 245,500 | 247,000 | 248,900 | 251,100 | 253,700 |
|                                                           |         |         |         |         |         |         |         |         |         |         |         |         |         |         |         |         |         |         |         |         |         |
| Repatriation Pharmaceutical Benefits Cards (Orange Cards) | 10,614  | 9,293   | 7,996   | 6,817   | 5,744   | 4,709   | 3,799   | 3,024   | 2,315   | 1,774   | 1,300   | 1,000   | 700     | 500     | 300     | 200     | 100     | 100     | 0       | 0       | 0       |
|                                                           |         |         |         |         |         |         |         |         |         |         |         |         |         |         |         |         |         |         |         |         |         |
| Other Income Support Categories:                          |         |         |         |         |         |         |         |         |         |         |         |         |         |         |         |         |         |         |         |         |         |
| Income Support Supplement                                 | 77,584  | 73,970  | 69,989  | 65,730  | 61,463  | 56,725  | 52,292  | 47,036  | 42,464  | 38,403  | 34,300  | 30,500  | 27,100  | 24,100  | 21,600  | 19,400  | 17,600  | 16,100  | 14,800  | 13,700  | 12,800  |
| Age Pensioners                                            | 5,167   | 4,779   | 4,412   | 4,121   | 3,833   | 3,658   | 3,538   | 3,380   | 3,225   | 3,338   | 3,200   | 3,200   | 3,200   | 3,200   | 3,200   | 3,200   | 3,200   | 3,300   | 3,300   | 3,300   | 3,300   |
| Commonwealth Seniors Health Cards                         | 7,269   | 7,014   | 6,428   | 6,069   | 5,150   | 4,698   | 4,321   | 7,222   | 4,098   | 4,092   | 3,800   | 3,500   | 3,300   | 3,100   | 3,000   | 2,900   | 2,800   | 2,700   | 2,700   | 2,600   | 2,500   |
| Defence Force Income Support Supplement (DFISA)           | 18,678  | 17,941  | 17,050  | 16,159  | 15,447  | 15,192  | 14,784  | 14,174  | 13,933  | 14,328  | 14,200  | 14,200  | 14,100  | 14,000  | 14,000  | 14,000  | 13,900  | 13,800  | 13,700  | 13,500  | 13,300  |
| , ,                                                       |         |         |         |         |         | ·       |         |         |         |         |         |         |         |         |         |         |         |         |         | •       |         |
| Total Income Support Beneficiaries (a)                    | 283,823 | 267,297 | 250,472 | 234,603 | 219,153 | 204,180 | 190,423 | 176,232 | 161,184 | 151,543 | 141,200 | 131,800 | 123,400 | 116,000 | 109,400 | 103,500 | 98,300  | 93,700  | 89,400  | 85,400  | 81,700  |
| Total Disability Compensation Beneficiaries (b)           | 222,876 | 212,749 | 202,154 | 192,236 | 182,345 | 171,874 | 162,247 | 153,463 | 144,843 | 137,352 | 129,500 | 122,300 | 115,900 | 110,100 | 105,000 | 100,400 | 96,200  | 92,400  | 88,800  | 85,500  | 82,300  |

- (a) Includes veteran service pensions, dependant service pensions, income support supplement, age pensions, commonwealth seniors health cards and DFISA recipients.
- (b) Includes disability, war widow, orphan and adequate means of support pensions.