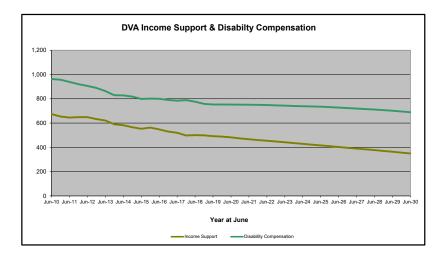

# DVA PROJECTED BENEFICIARY NUMBERS WITH ACTUALS TO 30 JUNE 2019 - AUSTRALIA

Executive Summary of DVA Beneficiaries in Receipt of Pension(s), Allowance(s) or Health Care

| BENEFICIARY CATEGORY                                      |         |         |         | ACTUAL  | DATA    |         |         |         |         |         |         |         |         | FORECAS | ST DATA |         |         |         |         |         |         |
|-----------------------------------------------------------|---------|---------|---------|---------|---------|---------|---------|---------|---------|---------|---------|---------|---------|---------|---------|---------|---------|---------|---------|---------|---------|
| (Subsets of Net Total Beneficaries on Previous Page)      | June    |
|                                                           | 2010    | 2011    | 2012    | 2013    | 2014    | 2015    | 2016    | 2017    | 2018    | 2019    | 2020    | 2021    | 2022    | 2023    | 2024    | 2025    | 2026    | 2027    | 2028    | 2029    | 2030    |
| Health Treatment Card Holders :                           |         |         |         |         |         |         |         |         |         |         |         |         |         |         |         |         |         |         |         |         |         |
| Gold Cards                                                | 207,945 | 196,619 | 185,031 | 174,168 | 163,578 | 153,033 | 143,635 | 135,263 | 128,517 | 122,536 | 115,800 | 109,800 | 104,600 | 100,100 | 96,200  | 92,900  | 90,000  | 87,500  | 85,200  | 83,100  | 81,100  |
| White Cards                                               | 49,621  | 48,986  | 48,769  | 49,013  | 53,984  | 55,148  | 56,610  | 58,705  | 62,450  | 84,624  | 107,700 | 122,200 | 131,500 | 138,300 | 145,000 | 151,700 | 155,500 | 159,500 | 163,700 | 168,100 | 172,600 |
| Total Health Treatment Cards                              | 257,566 | 245,605 | 233,800 | 223,181 | 217,562 | 208,181 | 200,245 | 193,968 | 190,967 | 207,160 | 223,500 | 232,100 | 236,200 | 238,400 | 241,300 | 244,600 | 245,500 | 247,000 | 248,900 | 251,100 | 253,700 |
|                                                           |         |         |         |         |         |         |         |         |         |         |         |         |         |         |         |         |         |         |         |         |         |
| Repatriation Pharmaceutical Benefits Cards (Orange Cards) | 10,614  | 9,293   | 7,996   | 6,817   | 5,744   | 4,709   | 3,799   | 3,024   | 2,315   | 1,774   | 1,300   | 1,000   | 700     | 500     | 300     | 200     | 100     | 100     | 0       | 0       | 0       |
|                                                           |         |         |         |         |         |         |         |         |         |         |         |         |         |         |         |         |         |         |         |         |         |
| Other Income Support Categories:                          |         |         |         |         |         |         |         |         |         |         |         |         |         |         |         |         |         |         |         |         |         |
| Income Support Supplement                                 | 77,584  | 73,970  | 69,989  | 65,730  | 61,463  | 56,725  | 52,292  | 47,036  | 42,464  | 38,403  | 34,300  | 30,500  | 27,100  | 24,100  | 21,600  | 19,400  | 17,600  | 16,100  | 14,800  | 13,700  | 12,800  |
| Age Pensioners                                            | 5,167   | 4,779   | 4,412   | 4,121   | 3,833   | 3,658   | 3,538   | 3,380   | 3,225   | 3,338   | 3,200   | 3,200   | 3,200   | 3,200   | 3,200   | 3,200   | 3,200   | 3,300   | 3,300   | 3,300   | 3,300   |
| Commonwealth Seniors Health Cards                         | 7,269   | 7,014   | 6,428   | 6,069   | 5,150   | 4,698   | 4,321   | 7,222   | 4,098   | 4,092   | 3,800   | 3,500   | 3,300   | 3,100   | 3,000   | 2,900   | 2,800   | 2,700   | 2,700   | 2,600   | 2,500   |
| Defence Force Income Support Supplement (DFISA)           | 18,678  | 17,941  | 17,050  | 16,159  | 15,447  | 15,192  | 14,784  | 14,174  | 13,933  | 14,328  | 14,200  | 14,200  | 14,100  | 14,000  | 14,000  | 14,000  | 13,900  | 13,800  | 13,700  | 13,500  | 13,300  |
| , ,                                                       |         |         |         |         |         | ·       |         |         |         |         |         |         |         |         |         |         |         |         |         | •       |         |
| Total Income Support Beneficiaries (a)                    | 283,823 | 267,297 | 250,472 | 234,603 | 219,153 | 204,180 | 190,423 | 176,232 | 161,184 | 151,543 | 141,200 | 131,800 | 123,400 | 116,000 | 109,400 | 103,500 | 98,300  | 93,700  | 89,400  | 85,400  | 81,700  |
| Total Disability Compensation Beneficiaries (b)           | 222,876 | 212,749 | 202,154 | 192,236 | 182,345 | 171,874 | 162,247 | 153,463 | 144,843 | 137,352 | 129,500 | 122,300 | 115,900 | 110,100 | 105,000 | 100,400 | 96,200  | 92,400  | 88,800  | 85,500  | 82,300  |

- (a) Includes veteran service pensions, dependant service pensions, income support supplement, age pensions, commonwealth seniors health cards and DFISA recipients.
- (b) Includes disability, war widow, orphan and adequate means of support pensions.