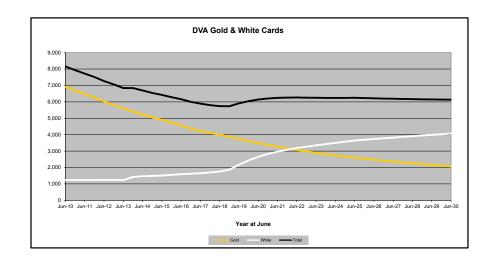

# DVA PROJECTED BENEFICIARY NUMBERS WITH ACTUALS TO 30 JUNE 2019 - AUSTRALIA

Executive Summary of DVA Beneficiaries in Receipt of Pension(s), Allowance(s) or Health Care

| BENEFICIARY CATEGORY                                      |         |         |         | ACTUAL  | DATA    |         |         |         |         |         |         |         |         | FORECAS | ST DATA |         |         |         |         |         |         |
|-----------------------------------------------------------|---------|---------|---------|---------|---------|---------|---------|---------|---------|---------|---------|---------|---------|---------|---------|---------|---------|---------|---------|---------|---------|
| (Subsets of Net Total Beneficaries on Previous Page)      | June    |
|                                                           | 2010    | 2011    | 2012    | 2013    | 2014    | 2015    | 2016    | 2017    | 2018    | 2019    | 2020    | 2021    | 2022    | 2023    | 2024    | 2025    | 2026    | 2027    | 2028    | 2029    | 2030    |
| Health Treatment Card Holders :                           |         |         |         |         |         |         |         |         |         |         |         |         |         |         |         |         |         |         |         |         |         |
| Gold Cards                                                | 207,945 | 196,619 | 185,031 | 174,168 | 163,578 | 153,033 | 143,635 | 135,263 | 128,517 | 122,536 | 115,800 | 109,800 | 104,600 | 100,100 | 96,200  | 92,900  | 90,000  | 87,500  | 85,200  | 83,100  | 81,100  |
| White Cards                                               | 49,621  | 48,986  | 48,769  | 49,013  | 53,984  | 55,148  | 56,610  | 58,705  | 62,450  | 84,624  | 107,700 | 122,200 | 131,500 | 138,300 | 145,000 | 151,700 | 155,500 | 159,500 | 163,700 | 168,100 | 172,600 |
| Total Health Treatment Cards                              | 257,566 | 245,605 | 233,800 | 223,181 | 217,562 | 208,181 | 200,245 | 193,968 | 190,967 | 207,160 | 223,500 | 232,100 | 236,200 | 238,400 | 241,300 | 244,600 | 245,500 | 247,000 | 248,900 | 251,100 | 253,700 |
|                                                           |         |         |         |         |         |         |         |         |         |         |         |         |         |         |         |         |         |         |         |         |         |
| Repatriation Pharmaceutical Benefits Cards (Orange Cards) | 10,614  | 9,293   | 7,996   | 6,817   | 5,744   | 4,709   | 3,799   | 3,024   | 2,315   | 1,774   | 1,300   | 1,000   | 700     | 500     | 300     | 200     | 100     | 100     | 0       | 0       | 0       |
|                                                           |         |         |         |         |         |         |         |         |         |         |         |         |         |         |         |         |         |         |         |         |         |
| Other Income Support Categories:                          |         |         |         |         |         |         |         |         |         |         |         |         |         |         |         |         |         |         |         |         |         |
| Income Support Supplement                                 | 77,584  | 73,970  | 69,989  | 65,730  | 61,463  | 56,725  | 52,292  | 47,036  | 42,464  | 38,403  | 34,300  | 30,500  | 27,100  | 24,100  | 21,600  | 19,400  | 17,600  | 16,100  | 14,800  | 13,700  | 12,800  |
| Age Pensioners                                            | 5,167   | 4,779   | 4,412   | 4,121   | 3,833   | 3,658   | 3,538   | 3,380   | 3,225   | 3,338   | 3,200   | 3,200   | 3,200   | 3,200   | 3,200   | 3,200   | 3,200   | 3,300   | 3,300   | 3,300   | 3,300   |
| Commonwealth Seniors Health Cards                         | 7,269   | 7,014   | 6,428   | 6,069   | 5,150   | 4,698   | 4,321   | 7,222   | 4,098   | 4,092   | 3,800   | 3,500   | 3,300   | 3,100   | 3,000   | 2,900   | 2,800   | 2,700   | 2,700   | 2,600   | 2,500   |
| Defence Force Income Support Supplement (DFISA)           | 18,678  | 17,941  | 17,050  | 16,159  | 15,447  | 15,192  | 14,784  | 14,174  | 13,933  | 14,328  | 14,200  | 14,200  | 14,100  | 14,000  | 14,000  | 14,000  | 13,900  | 13,800  | 13,700  | 13,500  | 13,300  |
| , ,                                                       |         |         |         |         |         | ·       |         |         |         |         |         |         |         |         |         |         |         |         |         | •       |         |
| Total Income Support Beneficiaries (a)                    | 283,823 | 267,297 | 250,472 | 234,603 | 219,153 | 204,180 | 190,423 | 176,232 | 161,184 | 151,543 | 141,200 | 131,800 | 123,400 | 116,000 | 109,400 | 103,500 | 98,300  | 93,700  | 89,400  | 85,400  | 81,700  |
| Total Disability Compensation Beneficiaries (b)           | 222,876 | 212,749 | 202,154 | 192,236 | 182,345 | 171,874 | 162,247 | 153,463 | 144,843 | 137,352 | 129,500 | 122,300 | 115,900 | 110,100 | 105,000 | 100,400 | 96,200  | 92,400  | 88,800  | 85,500  | 82,300  |

- (a) Includes veteran service pensions, dependant service pensions, income support supplement, age pensions, commonwealth seniors health cards and DFISA recipients.
- (b) Includes disability, war widow, orphan and adequate means of support pensions.