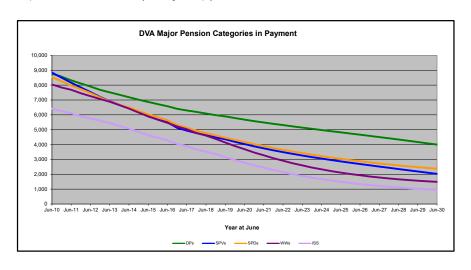

# DVA PROJECTED BENEFICIARY NUMBERS WITH ACTUALS TO 30 JUNE 2019 - AUSTRALIA

Executive Summary of DVA Beneficiaries in Receipt of Pension(s), Allowance(s) or Health Care

| BENEFICIARY CATEGORY                                      |         |         |         | ACTUAL  | DATA    |         |         |         |         |         |         |         |         |         | <b>FORECA</b> | ST DATA | ١       |         |         |         |         |
|-----------------------------------------------------------|---------|---------|---------|---------|---------|---------|---------|---------|---------|---------|---------|---------|---------|---------|---------------|---------|---------|---------|---------|---------|---------|
|                                                           | June          | June    | June    | June    | June    | June    | June    |
|                                                           | 2010    | 2011    | 2012    | 2013    | 2014    | 2015    | 2016    | 2017    | 2018    | 2019    | 2020    | 2021    | 2022    | 2023    | 2024          | 2025    | 2026    | 2027    | 2028    | 2029    | 2030    |
| Veterans :                                                |         |         |         |         |         |         |         |         |         |         |         |         |         |         |               |         |         |         |         |         | 1       |
| Disability Pensioners in Payment                          | 122.355 | 116.498 | 110.644 | 105.705 | 101.059 | 96.493  | 92.374  | 88,974  | 85.811  | 83,363  | 80,800  | 78,500  | 76.500  | 74,500  | 72.700        | 70.900  | 69,100  | 67.300  | 65.400  | 63,400  | 61.400  |
| Age Pension Veterans (Included Above)                     | 3,006   | 2,771   | 2.562   | 2,405   | 2,244   | 2,151   | 2.097   | 2,026   | 1,940   | 2.058   | 2.100   | 2,100   | 2,200   | 2,200   | 2,300         | 2,400   | 2,400   | 2.500   | 2.600   | 2,600   | 2.70    |
| Service Pension Veterans                                  | 95,363  | 88,652  | 82,229  | 76.523  | 71,266  | 66,016  | 61.504  | 55,641  | 52,011  | 48,958  | 45,700  | 42.800  | 40,100  | 37,800  | 35.600        | 33,500  | 31,500  | 29,600  | 27.800  | 26,000  | 24,20   |
| Disability Pensioner & Service Pension Veteran Overlap    | 62.077  | 58.300  | 54,638  | 51.371  | 48,307  | 45.206  | 42.542  | 38.738  | 36.604  | 34,688  | 32,500  | 30,600  | 28.800  | 27.100  | 25.500        | 24.000  | 22,400  | 20.900  | 19,400  | 17.900  | 16.50   |
| Treatment Cards, Allowances or Accepted Disabilities Only | 20.353  | 19.803  | 19.974  | 20,383  | 51.867  | 53.713  | 55.968  | 59,194  | 64.606  | 86,032  | 109,400 | 124,300 | 134,100 | 141,500 | 148.900       | 156.300 | 161,000 | 165.900 | 171.000 | 176,300 | 181.80  |
| MRCA Veterans                                             | n/a     | n/a     | n/a     | n/a     | 16,732  | 19,561  | 22,337  | 25,596  | 29,612  | 36,875  | 45,000  | 52,200  | 58,700  | 64,600  | 70,400        | 76,200  | 81,700  | 87.200  | 92,800  | 98,500  | 104,400 |
| SRCA Veterans                                             | n/a     | n/a     | n/a     | n/a     | 50,223  | 50,757  | 51,388  | 52,019  | 52,588  | 54,242  | 55,300  | 56,200  | 56,900  | 57,300  | 57,700        | 58,000  | 58,100  | 58,100  | 58,100  | 58,000  | 57,900  |
| Total Veterans                                            | 175.994 | 166.653 | 158.209 | 151,240 | 175.934 | 171.016 | 167.304 | 165.071 | 165.824 | 183.665 | 203.300 | 215.000 | 221,900 | 226,700 | 231,700       | 236.800 | 239,200 | 241.900 | 244,800 | 247.800 | 251.000 |
|                                                           |         |         |         |         |         |         |         |         |         | ,       |         |         |         |         |               |         |         |         |         |         |         |
| Dependants :                                              |         |         |         |         |         |         |         |         |         |         |         |         |         |         |               |         |         |         |         |         | l       |
| Service Pension Dependants                                | 83,879  | 78,716  | 73,827  | 69,174  | 64,902  | 60,631  | 56,670  | 51,329  | 47,928  | 45,071  | 42,600  | 40,200  | 38,100  | 36,200  | 34,600        | 33,100  | 31,800  | 30,700  | 29,700  | 28,800  | 28,100  |
| War Widow(er)s                                            | 101,090 | 96,761  | 91,925  | 86,865  | 81,531  | 75,536  | 69,960  | 64,500  | 59,001  | 53,899  | 48,500  | 43,600  | 39,200  | 35,300  | 31,900        | 29,100  | 26,700  | 24,800  | 23,100  | 21,800  | 20,700  |
| Orphans                                                   | 190     | 187     | 179     | 171     | 177     | 173     | 150     | 157     | 155     | 150     | 150     | 150     | 150     | 150     | 140           | 140     | 130     | 120     | 100     | 90      | 80      |
| Adequate Means of Support (a)                             | 449     | 431     | 419     | 408     | 398     | 382     | 367     | 355     | 331     | 320     | 320     | 310     | 310     | 300     | 300           | 290     | 290     | 280     | 270     | 270     | 260     |
| Age Pension Partners                                      | 2,161   | 2,008   | 1,850   | 1,716   | 1,545   | 1,470   | 1,408   | 1,324   | 1,257   | 1,248   | 1,100   | 1,000   | 1,000   | 900     | 900           | 800     | 700     | 700     | 700     | 600     | 600     |
| Commonwealth Seniors Health Cards Dependants              | 4,153   | 4,100   | 3,849   | 3,694   | 3,214   | 3,055   | 2,835   | 4,449   | 2,660   | 2,621   | 2,400   | 2,200   | 2,100   | 2,000   | 1,900         | 1,800   | 1,800   | 1,800   | 1,700   | 1,700   | 1,700   |
| Defence Force Income Support Supplement Dependants        | 7,282   | 6,974   | 6,567   | 6,228   | 5,879   | 5,811   | 5,711   | 5,460   | 5,404   | 5,540   | 5,400   | 5,300   | 5,100   | 4,900   | 4,700         | 4,500   | 4,300   | 4,100   | 3,800   | 3,600   | 3,400   |
| MRCA Dependants                                           | n/a     | n/a     | n/a     | n/a     | 158     | 177     | 188     | 219     | 252     | 294     | 300     | 300     | 300     | 300     | 300           | 300     | 300     | 300     | 300     | 300     | 300     |
| Other Dependants                                          | 411     | 425     | 530     | 590     | 2,607   | 2,513   | 2,526   | 2,477   | 2,671   | 2,860   | 3,700   | 4,500   | 5,100   | 5,600   | 6,000         | 6,300   | 6,600   | 6,700   | 6,700   | 6,700   | 6,500   |
| Total Overlap Between Dependant Categories                | 4,230   | 4,036   | 3,766   | 3,513   | 3,028   | 2,827   | 2,659   | 3,050   | 2,301   | 2,240   | 1,900   | 1,700   | 1,500   | 1,400   | 1,300         | 1,200   | 1,100   | 1,000   | 1,000   | 900     | 900     |
| Total Dependants                                          | 195,385 | 185,566 | 175,380 | 165,333 | 157,383 | 146,921 | 137,156 | 127,220 | 117,358 | 109,760 | 102,600 | 96,000  | 89,800  | 84,300  | 79,500        | 75,300  | 71,600  | 68,400  | 65,500  | 62,900  | 60,600  |
| Total Veterans and Total Dependants Overlap               | 3,564   | 3,290   | 2,968   | 2,693   | 1,590   | 1,366   | 1,172   | 1,006   | 894     | 844     | 800     | 700     | 700     | 700     | 600           | 600     | 600     | 600     | 700     | 700     | 70      |
| •                                                         | Ī       |         |         |         |         |         |         |         |         |         |         |         |         |         |               |         |         |         |         |         |         |
| Nett Total Clients *                                      | 367,815 | 348,929 | 330,621 | 313,880 | 331,727 | 316,571 | 303,288 | 291,285 | 282,314 | 292,674 | 305,300 | 310,300 | 311,200 | 310,500 | 310,600       | 311,500 | 310,200 | 309,700 | 309,700 | 310,100 | 311,00  |