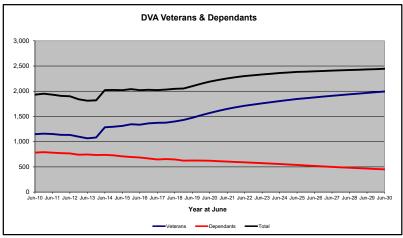

# DVA PROJECTED BENEFICIARY NUMBERS WITH ACTUALS TO 30 JUNE 2019 - AUSTRALIA

Executive Summary of DVA Beneficiaries in Receipt of Pension(s), Allowance(s) or Health Care

| BENEFICIARY CATEGORY                                      |         |         |         | ACTUAL  | DATA    |         |         |         |         |         |         |         |         |         | <b>FORECA</b> | ST DATA | ١       |         |         |         |         |
|-----------------------------------------------------------|---------|---------|---------|---------|---------|---------|---------|---------|---------|---------|---------|---------|---------|---------|---------------|---------|---------|---------|---------|---------|---------|
|                                                           | June          | June    | June    | June    | June    | June    | June    |
|                                                           | 2010    | 2011    | 2012    | 2013    | 2014    | 2015    | 2016    | 2017    | 2018    | 2019    | 2020    | 2021    | 2022    | 2023    | 2024          | 2025    | 2026    | 2027    | 2028    | 2029    | 2030    |
| Veterans :                                                |         |         |         |         |         |         |         |         |         |         |         |         |         |         |               |         |         |         |         |         | 1       |
| Disability Pensioners in Payment                          | 122.355 | 116.498 | 110.644 | 105.705 | 101.059 | 96.493  | 92.374  | 88,974  | 85.811  | 83,363  | 80,800  | 78,500  | 76.500  | 74,500  | 72.700        | 70.900  | 69,100  | 67.300  | 65.400  | 63,400  | 61.400  |
| Age Pension Veterans (Included Above)                     | 3,006   | 2,771   | 2.562   | 2,405   | 2,244   | 2,151   | 2.097   | 2,026   | 1,940   | 2.058   | 2.100   | 2,100   | 2,200   | 2,200   | 2,300         | 2,400   | 2,400   | 2.500   | 2.600   | 2,600   | 2.70    |
| Service Pension Veterans                                  | 95,363  | 88,652  | 82,229  | 76.523  | 71,266  | 66,016  | 61.504  | 55,641  | 52,011  | 48,958  | 45,700  | 42.800  | 40,100  | 37,800  | 35.600        | 33,500  | 31,500  | 29,600  | 27.800  | 26,000  | 24,20   |
| Disability Pensioner & Service Pension Veteran Overlap    | 62.077  | 58.300  | 54,638  | 51.371  | 48,307  | 45.206  | 42.542  | 38.738  | 36.604  | 34,688  | 32,500  | 30,600  | 28.800  | 27.100  | 25.500        | 24.000  | 22,400  | 20.900  | 19,400  | 17.900  | 16.50   |
| Treatment Cards, Allowances or Accepted Disabilities Only | 20.353  | 19.803  | 19.974  | 20,383  | 51.867  | 53.713  | 55.968  | 59,194  | 64.606  | 86,032  | 109,400 | 124,300 | 134,100 | 141,500 | 148.900       | 156.300 | 161,000 | 165.900 | 171.000 | 176,300 | 181.80  |
| MRCA Veterans                                             | n/a     | n/a     | n/a     | n/a     | 16,732  | 19,561  | 22,337  | 25,596  | 29,612  | 36,875  | 45,000  | 52,200  | 58,700  | 64,600  | 70,400        | 76,200  | 81,700  | 87.200  | 92,800  | 98,500  | 104,400 |
| SRCA Veterans                                             | n/a     | n/a     | n/a     | n/a     | 50,223  | 50,757  | 51,388  | 52,019  | 52,588  | 54,242  | 55,300  | 56,200  | 56,900  | 57,300  | 57,700        | 58,000  | 58,100  | 58,100  | 58,100  | 58,000  | 57,900  |
| Total Veterans                                            | 175.994 | 166.653 | 158.209 | 151,240 | 175.934 | 171.016 | 167.304 | 165.071 | 165.824 | 183.665 | 203.300 | 215.000 | 221,900 | 226,700 | 231,700       | 236.800 | 239,200 | 241.900 | 244,800 | 247.800 | 251.000 |
|                                                           |         |         |         |         |         |         |         |         |         | ,       |         |         |         |         |               |         |         |         |         |         |         |
| Dependants :                                              |         |         |         |         |         |         |         |         |         |         |         |         |         |         |               |         |         |         |         |         | l       |
| Service Pension Dependants                                | 83,879  | 78,716  | 73,827  | 69,174  | 64,902  | 60,631  | 56,670  | 51,329  | 47,928  | 45,071  | 42,600  | 40,200  | 38,100  | 36,200  | 34,600        | 33,100  | 31,800  | 30,700  | 29,700  | 28,800  | 28,100  |
| War Widow(er)s                                            | 101,090 | 96,761  | 91,925  | 86,865  | 81,531  | 75,536  | 69,960  | 64,500  | 59,001  | 53,899  | 48,500  | 43,600  | 39,200  | 35,300  | 31,900        | 29,100  | 26,700  | 24,800  | 23,100  | 21,800  | 20,700  |
| Orphans                                                   | 190     | 187     | 179     | 171     | 177     | 173     | 150     | 157     | 155     | 150     | 150     | 150     | 150     | 150     | 140           | 140     | 130     | 120     | 100     | 90      | 80      |
| Adequate Means of Support (a)                             | 449     | 431     | 419     | 408     | 398     | 382     | 367     | 355     | 331     | 320     | 320     | 310     | 310     | 300     | 300           | 290     | 290     | 280     | 270     | 270     | 260     |
| Age Pension Partners                                      | 2,161   | 2,008   | 1,850   | 1,716   | 1,545   | 1,470   | 1,408   | 1,324   | 1,257   | 1,248   | 1,100   | 1,000   | 1,000   | 900     | 900           | 800     | 700     | 700     | 700     | 600     | 600     |
| Commonwealth Seniors Health Cards Dependants              | 4,153   | 4,100   | 3,849   | 3,694   | 3,214   | 3,055   | 2,835   | 4,449   | 2,660   | 2,621   | 2,400   | 2,200   | 2,100   | 2,000   | 1,900         | 1,800   | 1,800   | 1,800   | 1,700   | 1,700   | 1,700   |
| Defence Force Income Support Supplement Dependants        | 7,282   | 6,974   | 6,567   | 6,228   | 5,879   | 5,811   | 5,711   | 5,460   | 5,404   | 5,540   | 5,400   | 5,300   | 5,100   | 4,900   | 4,700         | 4,500   | 4,300   | 4,100   | 3,800   | 3,600   | 3,400   |
| MRCA Dependants                                           | n/a     | n/a     | n/a     | n/a     | 158     | 177     | 188     | 219     | 252     | 294     | 300     | 300     | 300     | 300     | 300           | 300     | 300     | 300     | 300     | 300     | 300     |
| Other Dependants                                          | 411     | 425     | 530     | 590     | 2,607   | 2,513   | 2,526   | 2,477   | 2,671   | 2,860   | 3,700   | 4,500   | 5,100   | 5,600   | 6,000         | 6,300   | 6,600   | 6,700   | 6,700   | 6,700   | 6,500   |
| Total Overlap Between Dependant Categories                | 4,230   | 4,036   | 3,766   | 3,513   | 3,028   | 2,827   | 2,659   | 3,050   | 2,301   | 2,240   | 1,900   | 1,700   | 1,500   | 1,400   | 1,300         | 1,200   | 1,100   | 1,000   | 1,000   | 900     | 900     |
| Total Dependants                                          | 195,385 | 185,566 | 175,380 | 165,333 | 157,383 | 146,921 | 137,156 | 127,220 | 117,358 | 109,760 | 102,600 | 96,000  | 89,800  | 84,300  | 79,500        | 75,300  | 71,600  | 68,400  | 65,500  | 62,900  | 60,600  |
| Total Veterans and Total Dependants Overlap               | 3,564   | 3,290   | 2,968   | 2,693   | 1,590   | 1,366   | 1,172   | 1,006   | 894     | 844     | 800     | 700     | 700     | 700     | 600           | 600     | 600     | 600     | 700     | 700     | 70      |
| •                                                         | Ī       |         |         |         |         |         |         |         |         |         |         |         |         |         |               |         |         |         |         |         |         |
| Nett Total Clients *                                      | 367,815 | 348,929 | 330,621 | 313,880 | 331,727 | 316,571 | 303,288 | 291,285 | 282,314 | 292,674 | 305,300 | 310,300 | 311,200 | 310,500 | 310,600       | 311,500 | 310,200 | 309,700 | 309,700 | 310,100 | 311,00  |

<sup>\* -</sup> From June 2014 this report contains a more complete count of total DVA clients. The previous count; Net Total Beneficiaries; included all persons receiving a VEA pension/allowance or holding a treatment or pharmaceutical entitlement card. In contrast, the Nett Total Client count also includes any veteran with one or more service related disabilities accepted under the SRCA or the MRCA as well as dependent children of veterans currently receiving student payments under the VCES or MRCAETS.