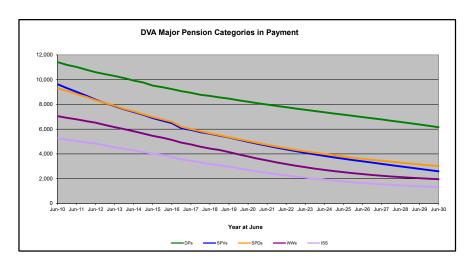

# DVA PROJECTED BENEFICIARY NUMBERS WITH ACTUALS TO 30 JUNE 2019 - AUSTRALIA

Executive Summary of DVA Beneficiaries in Receipt of Pension(s), Allowance(s) or Health Care

| BENEFICIARY CATEGORY                                      |         |         |         | ACTUAL  | DATA    |         |         |         |         |         |         |         |         |         | <b>FORECA</b> | ST DATA | ١       |         |         |         |         |
|-----------------------------------------------------------|---------|---------|---------|---------|---------|---------|---------|---------|---------|---------|---------|---------|---------|---------|---------------|---------|---------|---------|---------|---------|---------|
|                                                           | June          | June    | June    | June    | June    | June    | June    |
|                                                           | 2010    | 2011    | 2012    | 2013    | 2014    | 2015    | 2016    | 2017    | 2018    | 2019    | 2020    | 2021    | 2022    | 2023    | 2024          | 2025    | 2026    | 2027    | 2028    | 2029    | 2030    |
| Veterans :                                                |         |         |         |         |         |         |         |         |         |         |         |         |         |         |               |         |         |         |         |         | 1       |
| Disability Pensioners in Payment                          | 122.355 | 116.498 | 110.644 | 105.705 | 101.059 | 96.493  | 92.374  | 88,974  | 85.811  | 83,363  | 80,800  | 78,500  | 76.500  | 74,500  | 72.700        | 70.900  | 69,100  | 67.300  | 65.400  | 63,400  | 61.400  |
| Age Pension Veterans (Included Above)                     | 3,006   | 2,771   | 2.562   | 2,405   | 2,244   | 2,151   | 2.097   | 2,026   | 1,940   | 2.058   | 2.100   | 2,100   | 2,200   | 2,200   | 2,300         | 2,400   | 2,400   | 2.500   | 2.600   | 2,600   | 2.70    |
| Service Pension Veterans                                  | 95,363  | 88,652  | 82,229  | 76.523  | 71,266  | 66,016  | 61.504  | 55,641  | 52,011  | 48,958  | 45,700  | 42.800  | 40,100  | 37,800  | 35.600        | 33,500  | 31,500  | 29,600  | 27.800  | 26,000  | 24,20   |
| Disability Pensioner & Service Pension Veteran Overlap    | 62.077  | 58.300  | 54,638  | 51.371  | 48,307  | 45.206  | 42.542  | 38.738  | 36.604  | 34,688  | 32,500  | 30,600  | 28.800  | 27.100  | 25.500        | 24.000  | 22,400  | 20.900  | 19,400  | 17.900  | 16.50   |
| Treatment Cards, Allowances or Accepted Disabilities Only | 20.353  | 19.803  | 19.974  | 20,383  | 51.867  | 53.713  | 55.968  | 59,194  | 64.606  | 86,032  | 109,400 | 124,300 | 134,100 | 141,500 | 148.900       | 156.300 | 161,000 | 165.900 | 171.000 | 176,300 | 181.80  |
| MRCA Veterans                                             | n/a     | n/a     | n/a     | n/a     | 16,732  | 19,561  | 22,337  | 25,596  | 29,612  | 36,875  | 45,000  | 52,200  | 58,700  | 64,600  | 70,400        | 76,200  | 81,700  | 87.200  | 92,800  | 98,500  | 104,400 |
| SRCA Veterans                                             | n/a     | n/a     | n/a     | n/a     | 50,223  | 50,757  | 51,388  | 52,019  | 52,588  | 54,242  | 55,300  | 56,200  | 56,900  | 57,300  | 57,700        | 58,000  | 58,100  | 58,100  | 58,100  | 58,000  | 57,900  |
| Total Veterans                                            | 175.994 | 166.653 | 158.209 | 151,240 | 175.934 | 171.016 | 167.304 | 165.071 | 165.824 | 183.665 | 203.300 | 215.000 | 221,900 | 226,700 | 231,700       | 236.800 | 239,200 | 241.900 | 244,800 | 247.800 | 251.000 |
|                                                           |         |         |         |         |         |         |         |         |         | ,       |         |         |         |         |               |         |         |         |         |         |         |
| Dependants :                                              |         |         |         |         |         |         |         |         |         |         |         |         |         |         |               |         |         |         |         |         | l       |
| Service Pension Dependants                                | 83,879  | 78,716  | 73,827  | 69,174  | 64,902  | 60,631  | 56,670  | 51,329  | 47,928  | 45,071  | 42,600  | 40,200  | 38,100  | 36,200  | 34,600        | 33,100  | 31,800  | 30,700  | 29,700  | 28,800  | 28,100  |
| War Widow(er)s                                            | 101,090 | 96,761  | 91,925  | 86,865  | 81,531  | 75,536  | 69,960  | 64,500  | 59,001  | 53,899  | 48,500  | 43,600  | 39,200  | 35,300  | 31,900        | 29,100  | 26,700  | 24,800  | 23,100  | 21,800  | 20,700  |
| Orphans                                                   | 190     | 187     | 179     | 171     | 177     | 173     | 150     | 157     | 155     | 150     | 150     | 150     | 150     | 150     | 140           | 140     | 130     | 120     | 100     | 90      | 80      |
| Adequate Means of Support (a)                             | 449     | 431     | 419     | 408     | 398     | 382     | 367     | 355     | 331     | 320     | 320     | 310     | 310     | 300     | 300           | 290     | 290     | 280     | 270     | 270     | 260     |
| Age Pension Partners                                      | 2,161   | 2,008   | 1,850   | 1,716   | 1,545   | 1,470   | 1,408   | 1,324   | 1,257   | 1,248   | 1,100   | 1,000   | 1,000   | 900     | 900           | 800     | 700     | 700     | 700     | 600     | 600     |
| Commonwealth Seniors Health Cards Dependants              | 4,153   | 4,100   | 3,849   | 3,694   | 3,214   | 3,055   | 2,835   | 4,449   | 2,660   | 2,621   | 2,400   | 2,200   | 2,100   | 2,000   | 1,900         | 1,800   | 1,800   | 1,800   | 1,700   | 1,700   | 1,700   |
| Defence Force Income Support Supplement Dependants        | 7,282   | 6,974   | 6,567   | 6,228   | 5,879   | 5,811   | 5,711   | 5,460   | 5,404   | 5,540   | 5,400   | 5,300   | 5,100   | 4,900   | 4,700         | 4,500   | 4,300   | 4,100   | 3,800   | 3,600   | 3,400   |
| MRCA Dependants                                           | n/a     | n/a     | n/a     | n/a     | 158     | 177     | 188     | 219     | 252     | 294     | 300     | 300     | 300     | 300     | 300           | 300     | 300     | 300     | 300     | 300     | 300     |
| Other Dependants                                          | 411     | 425     | 530     | 590     | 2,607   | 2,513   | 2,526   | 2,477   | 2,671   | 2,860   | 3,700   | 4,500   | 5,100   | 5,600   | 6,000         | 6,300   | 6,600   | 6,700   | 6,700   | 6,700   | 6,500   |
| Total Overlap Between Dependant Categories                | 4,230   | 4,036   | 3,766   | 3,513   | 3,028   | 2,827   | 2,659   | 3,050   | 2,301   | 2,240   | 1,900   | 1,700   | 1,500   | 1,400   | 1,300         | 1,200   | 1,100   | 1,000   | 1,000   | 900     | 900     |
| Total Dependants                                          | 195,385 | 185,566 | 175,380 | 165,333 | 157,383 | 146,921 | 137,156 | 127,220 | 117,358 | 109,760 | 102,600 | 96,000  | 89,800  | 84,300  | 79,500        | 75,300  | 71,600  | 68,400  | 65,500  | 62,900  | 60,600  |
| Total Veterans and Total Dependants Overlap               | 3,564   | 3,290   | 2,968   | 2,693   | 1,590   | 1,366   | 1,172   | 1,006   | 894     | 844     | 800     | 700     | 700     | 700     | 600           | 600     | 600     | 600     | 700     | 700     | 70      |
| •                                                         | Ī       |         |         |         |         |         |         |         |         |         |         |         |         |         |               |         |         |         |         |         |         |
| Nett Total Clients *                                      | 367,815 | 348,929 | 330,621 | 313,880 | 331,727 | 316,571 | 303,288 | 291,285 | 282,314 | 292,674 | 305,300 | 310,300 | 311,200 | 310,500 | 310,600       | 311,500 | 310,200 | 309,700 | 309,700 | 310,100 | 311,00  |

# DVA PROJECTED BENEFICIARY NUMBERS WITH ACTUALS TO 30 JUNE 2019 - AUSTRALIA

Executive Summary of DVA Beneficiaries in Receipt of Pension(s), Allowance(s) or Health Care

| BENEFICIARY CATEGORY                                      |         |         |         | ACTUAL  | DATA    |         |         |         |         |         |         |         |         | FORECAS | ST DATA |         |         |         |         |         |         |
|-----------------------------------------------------------|---------|---------|---------|---------|---------|---------|---------|---------|---------|---------|---------|---------|---------|---------|---------|---------|---------|---------|---------|---------|---------|
| (Subsets of Net Total Beneficaries on Previous Page)      | June    |
|                                                           | 2010    | 2011    | 2012    | 2013    | 2014    | 2015    | 2016    | 2017    | 2018    | 2019    | 2020    | 2021    | 2022    | 2023    | 2024    | 2025    | 2026    | 2027    | 2028    | 2029    | 2030    |
| Health Treatment Card Holders :                           |         |         |         |         |         |         |         |         |         |         |         |         |         |         |         |         |         |         |         |         |         |
| Gold Cards                                                | 207,945 | 196,619 | 185,031 | 174,168 | 163,578 | 153,033 | 143,635 | 135,263 | 128,517 | 122,536 | 115,800 | 109,800 | 104,600 | 100,100 | 96,200  | 92,900  | 90,000  | 87,500  | 85,200  | 83,100  | 81,100  |
| White Cards                                               | 49,621  | 48,986  | 48,769  | 49,013  | 53,984  | 55,148  | 56,610  | 58,705  | 62,450  | 84,624  | 107,700 | 122,200 | 131,500 | 138,300 | 145,000 | 151,700 | 155,500 | 159,500 | 163,700 | 168,100 | 172,600 |
| Total Health Treatment Cards                              | 257,566 | 245,605 | 233,800 | 223,181 | 217,562 | 208,181 | 200,245 | 193,968 | 190,967 | 207,160 | 223,500 | 232,100 | 236,200 | 238,400 | 241,300 | 244,600 | 245,500 | 247,000 | 248,900 | 251,100 | 253,700 |
|                                                           |         |         |         |         |         |         |         |         |         |         |         |         |         |         |         |         |         |         |         |         |         |
| Repatriation Pharmaceutical Benefits Cards (Orange Cards) | 10,614  | 9,293   | 7,996   | 6,817   | 5,744   | 4,709   | 3,799   | 3,024   | 2,315   | 1,774   | 1,300   | 1,000   | 700     | 500     | 300     | 200     | 100     | 100     | 0       | 0       | 0       |
|                                                           |         |         |         |         |         |         |         |         |         |         |         |         |         |         |         |         |         |         |         |         |         |
| Other Income Support Categories:                          |         |         |         |         |         |         |         |         |         |         |         |         |         |         |         |         |         |         |         |         |         |
| Income Support Supplement                                 | 77,584  | 73,970  | 69,989  | 65,730  | 61,463  | 56,725  | 52,292  | 47,036  | 42,464  | 38,403  | 34,300  | 30,500  | 27,100  | 24,100  | 21,600  | 19,400  | 17,600  | 16,100  | 14,800  | 13,700  | 12,800  |
| Age Pensioners                                            | 5,167   | 4,779   | 4,412   | 4,121   | 3,833   | 3,658   | 3,538   | 3,380   | 3,225   | 3,338   | 3,200   | 3,200   | 3,200   | 3,200   | 3,200   | 3,200   | 3,200   | 3,300   | 3,300   | 3,300   | 3,300   |
| Commonwealth Seniors Health Cards                         | 7,269   | 7,014   | 6,428   | 6,069   | 5,150   | 4,698   | 4,321   | 7,222   | 4,098   | 4,092   | 3,800   | 3,500   | 3,300   | 3,100   | 3,000   | 2,900   | 2,800   | 2,700   | 2,700   | 2,600   | 2,500   |
| Defence Force Income Support Supplement (DFISA)           | 18,678  | 17,941  | 17,050  | 16,159  | 15,447  | 15,192  | 14,784  | 14,174  | 13,933  | 14,328  | 14,200  | 14,200  | 14,100  | 14,000  | 14,000  | 14,000  | 13,900  | 13,800  | 13,700  | 13,500  | 13,300  |
| , ,                                                       |         |         |         |         |         | ·       |         |         |         |         |         |         |         |         |         |         |         |         |         | •       |         |
| Total Income Support Beneficiaries (a)                    | 283,823 | 267,297 | 250,472 | 234,603 | 219,153 | 204,180 | 190,423 | 176,232 | 161,184 | 151,543 | 141,200 | 131,800 | 123,400 | 116,000 | 109,400 | 103,500 | 98,300  | 93,700  | 89,400  | 85,400  | 81,700  |
| Total Disability Compensation Beneficiaries (b)           | 222,876 | 212,749 | 202,154 | 192,236 | 182,345 | 171,874 | 162,247 | 153,463 | 144,843 | 137,352 | 129,500 | 122,300 | 115,900 | 110,100 | 105,000 | 100,400 | 96,200  | 92,400  | 88,800  | 85,500  | 82,300  |