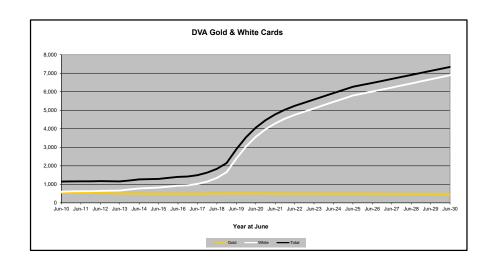

# DVA PROJECTED BENEFICIARY NUMBERS WITH ACTUALS TO 30 JUNE 2019 - AUSTRALIA

Executive Summary of DVA Beneficiaries in Receipt of Pension(s), Allowance(s) or Health Care

| BENEFICIARY CATEGORY                                      |         |         |         | ACTUAL  | DATA    |         |         |         |         |         |         |         |         | FORECAS | ST DATA |         |         |         |         |         |         |
|-----------------------------------------------------------|---------|---------|---------|---------|---------|---------|---------|---------|---------|---------|---------|---------|---------|---------|---------|---------|---------|---------|---------|---------|---------|
| (Subsets of Net Total Beneficaries on Previous Page)      | June    |
|                                                           | 2010    | 2011    | 2012    | 2013    | 2014    | 2015    | 2016    | 2017    | 2018    | 2019    | 2020    | 2021    | 2022    | 2023    | 2024    | 2025    | 2026    | 2027    | 2028    | 2029    | 2030    |
| Health Treatment Card Holders :                           |         |         |         |         |         |         |         |         |         |         |         |         |         |         |         |         |         |         |         |         |         |
| Gold Cards                                                | 207,945 | 196,619 | 185,031 | 174,168 | 163,578 | 153,033 | 143,635 | 135,263 | 128,517 | 122,536 | 115,800 | 109,800 | 104,600 | 100,100 | 96,200  | 92,900  | 90,000  | 87,500  | 85,200  | 83,100  | 81,100  |
| White Cards                                               | 49,621  | 48,986  | 48,769  | 49,013  | 53,984  | 55,148  | 56,610  | 58,705  | 62,450  | 84,624  | 107,700 | 122,200 | 131,500 | 138,300 | 145,000 | 151,700 | 155,500 | 159,500 | 163,700 | 168,100 | 172,600 |
| Total Health Treatment Cards                              | 257,566 | 245,605 | 233,800 | 223,181 | 217,562 | 208,181 | 200,245 | 193,968 | 190,967 | 207,160 | 223,500 | 232,100 | 236,200 | 238,400 | 241,300 | 244,600 | 245,500 | 247,000 | 248,900 | 251,100 | 253,700 |
|                                                           |         |         |         |         |         |         |         |         |         |         |         |         |         |         |         |         |         |         |         |         |         |
| Repatriation Pharmaceutical Benefits Cards (Orange Cards) | 10,614  | 9,293   | 7,996   | 6,817   | 5,744   | 4,709   | 3,799   | 3,024   | 2,315   | 1,774   | 1,300   | 1,000   | 700     | 500     | 300     | 200     | 100     | 100     | 0       | 0       | 0       |
|                                                           |         |         |         |         |         |         |         |         |         |         |         |         |         |         |         |         |         |         |         |         |         |
| Other Income Support Categories:                          |         |         |         |         |         |         |         |         |         |         |         |         |         |         |         |         |         |         |         |         |         |
| Income Support Supplement                                 | 77,584  | 73,970  | 69,989  | 65,730  | 61,463  | 56,725  | 52,292  | 47,036  | 42,464  | 38,403  | 34,300  | 30,500  | 27,100  | 24,100  | 21,600  | 19,400  | 17,600  | 16,100  | 14,800  | 13,700  | 12,800  |
| Age Pensioners                                            | 5,167   | 4,779   | 4,412   | 4,121   | 3,833   | 3,658   | 3,538   | 3,380   | 3,225   | 3,338   | 3,200   | 3,200   | 3,200   | 3,200   | 3,200   | 3,200   | 3,200   | 3,300   | 3,300   | 3,300   | 3,300   |
| Commonwealth Seniors Health Cards                         | 7,269   | 7,014   | 6,428   | 6,069   | 5,150   | 4,698   | 4,321   | 7,222   | 4,098   | 4,092   | 3,800   | 3,500   | 3,300   | 3,100   | 3,000   | 2,900   | 2,800   | 2,700   | 2,700   | 2,600   | 2,500   |
| Defence Force Income Support Supplement (DFISA)           | 18,678  | 17,941  | 17,050  | 16,159  | 15,447  | 15,192  | 14,784  | 14,174  | 13,933  | 14,328  | 14,200  | 14,200  | 14,100  | 14,000  | 14,000  | 14,000  | 13,900  | 13,800  | 13,700  | 13,500  | 13,300  |
| , ,                                                       |         |         |         |         |         | ·       |         |         |         |         |         |         |         |         |         |         |         |         |         | •       |         |
| Total Income Support Beneficiaries (a)                    | 283,823 | 267,297 | 250,472 | 234,603 | 219,153 | 204,180 | 190,423 | 176,232 | 161,184 | 151,543 | 141,200 | 131,800 | 123,400 | 116,000 | 109,400 | 103,500 | 98,300  | 93,700  | 89,400  | 85,400  | 81,700  |
| Total Disability Compensation Beneficiaries (b)           | 222,876 | 212,749 | 202,154 | 192,236 | 182,345 | 171,874 | 162,247 | 153,463 | 144,843 | 137,352 | 129,500 | 122,300 | 115,900 | 110,100 | 105,000 | 100,400 | 96,200  | 92,400  | 88,800  | 85,500  | 82,300  |

- (a) Includes veteran service pensions, dependant service pensions, income support supplement, age pensions, commonwealth seniors health cards and DFISA recipients.
- (b) Includes disability, war widow, orphan and adequate means of support pensions.