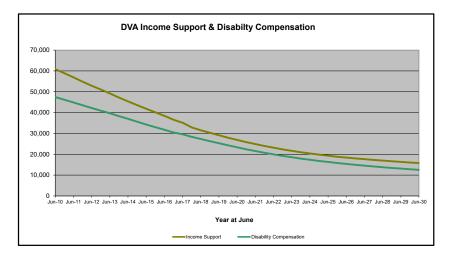

# DVA PROJECTED BENEFICIARY NUMBERS WITH ACTUALS TO 30 JUNE 2019 - AUSTRALIA

Executive Summary of DVA Beneficiaries in Receipt of Pension(s), Allowance(s) or Health Care

| BENEFICIARY CATEGORY                                      |         |         |         | ACTUAL  | DATA    |         |         |         |         |         |         |         |         | FORECAS | ST DATA |         |         |         |         |         |         |
|-----------------------------------------------------------|---------|---------|---------|---------|---------|---------|---------|---------|---------|---------|---------|---------|---------|---------|---------|---------|---------|---------|---------|---------|---------|
| (Subsets of Net Total Beneficaries on Previous Page)      | June    |
|                                                           | 2010    | 2011    | 2012    | 2013    | 2014    | 2015    | 2016    | 2017    | 2018    | 2019    | 2020    | 2021    | 2022    | 2023    | 2024    | 2025    | 2026    | 2027    | 2028    | 2029    | 2030    |
| Health Treatment Card Holders :                           |         |         |         |         |         |         |         |         |         |         |         |         |         |         |         |         |         |         |         |         |         |
| Gold Cards                                                | 207,945 | 196,619 | 185,031 | 174,168 | 163,578 | 153,033 | 143,635 | 135,263 | 128,517 | 122,536 | 115,800 | 109,800 | 104,600 | 100,100 | 96,200  | 92,900  | 90,000  | 87,500  | 85,200  | 83,100  | 81,100  |
| White Cards                                               | 49,621  | 48,986  | 48,769  | 49,013  | 53,984  | 55,148  | 56,610  | 58,705  | 62,450  | 84,624  | 107,700 | 122,200 | 131,500 | 138,300 | 145,000 | 151,700 | 155,500 | 159,500 | 163,700 | 168,100 | 172,600 |
| Total Health Treatment Cards                              | 257,566 | 245,605 | 233,800 | 223,181 | 217,562 | 208,181 | 200,245 | 193,968 | 190,967 | 207,160 | 223,500 | 232,100 | 236,200 | 238,400 | 241,300 | 244,600 | 245,500 | 247,000 | 248,900 | 251,100 | 253,700 |
|                                                           |         |         |         |         |         |         |         |         |         |         |         |         |         |         |         |         |         |         |         |         |         |
| Repatriation Pharmaceutical Benefits Cards (Orange Cards) | 10,614  | 9,293   | 7,996   | 6,817   | 5,744   | 4,709   | 3,799   | 3,024   | 2,315   | 1,774   | 1,300   | 1,000   | 700     | 500     | 300     | 200     | 100     | 100     | 0       | 0       | 0       |
|                                                           |         |         |         |         |         |         |         |         |         |         |         |         |         |         |         |         |         |         |         |         |         |
| Other Income Support Categories:                          |         |         |         |         |         |         |         |         |         |         |         |         |         |         |         |         |         |         |         |         |         |
| Income Support Supplement                                 | 77,584  | 73,970  | 69,989  | 65,730  | 61,463  | 56,725  | 52,292  | 47,036  | 42,464  | 38,403  | 34,300  | 30,500  | 27,100  | 24,100  | 21,600  | 19,400  | 17,600  | 16,100  | 14,800  | 13,700  | 12,800  |
| Age Pensioners                                            | 5,167   | 4,779   | 4,412   | 4,121   | 3,833   | 3,658   | 3,538   | 3,380   | 3,225   | 3,338   | 3,200   | 3,200   | 3,200   | 3,200   | 3,200   | 3,200   | 3,200   | 3,300   | 3,300   | 3,300   | 3,300   |
| Commonwealth Seniors Health Cards                         | 7,269   | 7,014   | 6,428   | 6,069   | 5,150   | 4,698   | 4,321   | 7,222   | 4,098   | 4,092   | 3,800   | 3,500   | 3,300   | 3,100   | 3,000   | 2,900   | 2,800   | 2,700   | 2,700   | 2,600   | 2,500   |
| Defence Force Income Support Supplement (DFISA)           | 18,678  | 17,941  | 17,050  | 16,159  | 15,447  | 15,192  | 14,784  | 14,174  | 13,933  | 14,328  | 14,200  | 14,200  | 14,100  | 14,000  | 14,000  | 14,000  | 13,900  | 13,800  | 13,700  | 13,500  | 13,300  |
| , ,                                                       |         |         |         |         |         | ·       |         |         |         |         |         |         |         |         |         |         |         |         |         | •       |         |
| Total Income Support Beneficiaries (a)                    | 283,823 | 267,297 | 250,472 | 234,603 | 219,153 | 204,180 | 190,423 | 176,232 | 161,184 | 151,543 | 141,200 | 131,800 | 123,400 | 116,000 | 109,400 | 103,500 | 98,300  | 93,700  | 89,400  | 85,400  | 81,700  |
| Total Disability Compensation Beneficiaries (b)           | 222,876 | 212,749 | 202,154 | 192,236 | 182,345 | 171,874 | 162,247 | 153,463 | 144,843 | 137,352 | 129,500 | 122,300 | 115,900 | 110,100 | 105,000 | 100,400 | 96,200  | 92,400  | 88,800  | 85,500  | 82,300  |

- (a) Includes veteran service pensions, dependant service pensions, income support supplement, age pensions, commonwealth seniors health cards and DFISA recipients.
- (b) Includes disability, war widow, orphan and adequate means of support pensions.