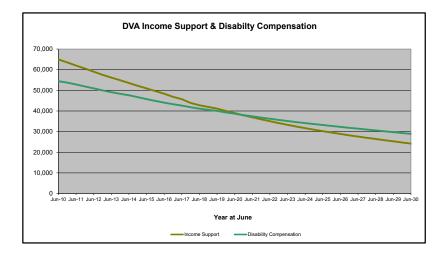

# DVA PROJECTED BENEFICIARY NUMBERS WITH ACTUALS TO 30 JUNE 2019 - AUSTRALIA

Executive Summary of DVA Beneficiaries in Receipt of Pension(s), Allowance(s) or Health Care

| BENEFICIARY CATEGORY                                      |         |         |         | ACTUAL  | DATA    |         |         |         |         |         |         |         |         | FORECAS | ST DATA |         |         |         |         |         |         |
|-----------------------------------------------------------|---------|---------|---------|---------|---------|---------|---------|---------|---------|---------|---------|---------|---------|---------|---------|---------|---------|---------|---------|---------|---------|
| (Subsets of Net Total Beneficaries on Previous Page)      | June    |
|                                                           | 2010    | 2011    | 2012    | 2013    | 2014    | 2015    | 2016    | 2017    | 2018    | 2019    | 2020    | 2021    | 2022    | 2023    | 2024    | 2025    | 2026    | 2027    | 2028    | 2029    | 2030    |
| Health Treatment Card Holders :                           |         |         |         |         |         |         |         |         |         |         |         |         |         |         |         |         |         |         |         |         |         |
| Gold Cards                                                | 207,945 | 196,619 | 185,031 | 174,168 | 163,578 | 153,033 | 143,635 | 135,263 | 128,517 | 122,536 | 115,800 | 109,800 | 104,600 | 100,100 | 96,200  | 92,900  | 90,000  | 87,500  | 85,200  | 83,100  | 81,100  |
| White Cards                                               | 49,621  | 48,986  | 48,769  | 49,013  | 53,984  | 55,148  | 56,610  | 58,705  | 62,450  | 84,624  | 107,700 | 122,200 | 131,500 | 138,300 | 145,000 | 151,700 | 155,500 | 159,500 | 163,700 | 168,100 | 172,600 |
| Total Health Treatment Cards                              | 257,566 | 245,605 | 233,800 | 223,181 | 217,562 | 208,181 | 200,245 | 193,968 | 190,967 | 207,160 | 223,500 | 232,100 | 236,200 | 238,400 | 241,300 | 244,600 | 245,500 | 247,000 | 248,900 | 251,100 | 253,700 |
|                                                           |         |         |         |         |         |         |         |         |         |         |         |         |         |         |         |         |         |         |         |         |         |
| Repatriation Pharmaceutical Benefits Cards (Orange Cards) | 10,614  | 9,293   | 7,996   | 6,817   | 5,744   | 4,709   | 3,799   | 3,024   | 2,315   | 1,774   | 1,300   | 1,000   | 700     | 500     | 300     | 200     | 100     | 100     | 0       | 0       | 0       |
|                                                           |         |         |         |         |         |         |         |         |         |         |         |         |         |         |         |         |         |         |         |         |         |
| Other Income Support Categories:                          |         |         |         |         |         |         |         |         |         |         |         |         |         |         |         |         |         |         |         |         |         |
| Income Support Supplement                                 | 77,584  | 73,970  | 69,989  | 65,730  | 61,463  | 56,725  | 52,292  | 47,036  | 42,464  | 38,403  | 34,300  | 30,500  | 27,100  | 24,100  | 21,600  | 19,400  | 17,600  | 16,100  | 14,800  | 13,700  | 12,800  |
| Age Pensioners                                            | 5,167   | 4,779   | 4,412   | 4,121   | 3,833   | 3,658   | 3,538   | 3,380   | 3,225   | 3,338   | 3,200   | 3,200   | 3,200   | 3,200   | 3,200   | 3,200   | 3,200   | 3,300   | 3,300   | 3,300   | 3,300   |
| Commonwealth Seniors Health Cards                         | 7,269   | 7,014   | 6,428   | 6,069   | 5,150   | 4,698   | 4,321   | 7,222   | 4,098   | 4,092   | 3,800   | 3,500   | 3,300   | 3,100   | 3,000   | 2,900   | 2,800   | 2,700   | 2,700   | 2,600   | 2,500   |
| Defence Force Income Support Supplement (DFISA)           | 18,678  | 17,941  | 17,050  | 16,159  | 15,447  | 15,192  | 14,784  | 14,174  | 13,933  | 14,328  | 14,200  | 14,200  | 14,100  | 14,000  | 14,000  | 14,000  | 13,900  | 13,800  | 13,700  | 13,500  | 13,300  |
| , ,                                                       |         |         |         |         |         | ·       |         |         |         |         |         |         |         |         |         |         |         |         |         | •       |         |
| Total Income Support Beneficiaries (a)                    | 283,823 | 267,297 | 250,472 | 234,603 | 219,153 | 204,180 | 190,423 | 176,232 | 161,184 | 151,543 | 141,200 | 131,800 | 123,400 | 116,000 | 109,400 | 103,500 | 98,300  | 93,700  | 89,400  | 85,400  | 81,700  |
| Total Disability Compensation Beneficiaries (b)           | 222,876 | 212,749 | 202,154 | 192,236 | 182,345 | 171,874 | 162,247 | 153,463 | 144,843 | 137,352 | 129,500 | 122,300 | 115,900 | 110,100 | 105,000 | 100,400 | 96,200  | 92,400  | 88,800  | 85,500  | 82,300  |