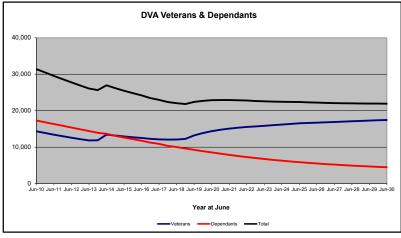

# DVA PROJECTED BENEFICIARY NUMBERS WITH ACTUALS TO 30 JUNE 2019 - AUSTRALIA

Executive Summary of DVA Beneficiaries in Receipt of Pension(s), Allowance(s) or Health Care

| BENEFICIARY CATEGORY                                      |         |         |         | ACTUAL  | DATA    |         |         |         |         |         |         |         |         |         | <b>FORECA</b> | ST DATA | ١       |         |         |         |         |
|-----------------------------------------------------------|---------|---------|---------|---------|---------|---------|---------|---------|---------|---------|---------|---------|---------|---------|---------------|---------|---------|---------|---------|---------|---------|
|                                                           | June          | June    | June    | June    | June    | June    | June    |
|                                                           | 2010    | 2011    | 2012    | 2013    | 2014    | 2015    | 2016    | 2017    | 2018    | 2019    | 2020    | 2021    | 2022    | 2023    | 2024          | 2025    | 2026    | 2027    | 2028    | 2029    | 2030    |
| Veterans :                                                |         |         |         |         |         |         |         |         |         |         |         |         |         |         |               |         |         |         |         |         | 1       |
| Disability Pensioners in Payment                          | 122.355 | 116.498 | 110.644 | 105.705 | 101.059 | 96.493  | 92.374  | 88,974  | 85.811  | 83,363  | 80,800  | 78,500  | 76.500  | 74,500  | 72.700        | 70.900  | 69,100  | 67.300  | 65.400  | 63,400  | 61.400  |
| Age Pension Veterans (Included Above)                     | 3,006   | 2,771   | 2.562   | 2,405   | 2,244   | 2,151   | 2.097   | 2,026   | 1,940   | 2.058   | 2.100   | 2,100   | 2,200   | 2,200   | 2,300         | 2,400   | 2,400   | 2.500   | 2.600   | 2,600   | 2.70    |
| Service Pension Veterans                                  | 95,363  | 88,652  | 82,229  | 76.523  | 71,266  | 66,016  | 61.504  | 55,641  | 52,011  | 48,958  | 45,700  | 42.800  | 40,100  | 37,800  | 35.600        | 33,500  | 31,500  | 29,600  | 27.800  | 26,000  | 24,20   |
| Disability Pensioner & Service Pension Veteran Overlap    | 62.077  | 58.300  | 54,638  | 51.371  | 48,307  | 45.206  | 42.542  | 38.738  | 36.604  | 34,688  | 32,500  | 30,600  | 28.800  | 27.100  | 25.500        | 24.000  | 22,400  | 20.900  | 19,400  | 17.900  | 16.50   |
| Treatment Cards, Allowances or Accepted Disabilities Only | 20.353  | 19.803  | 19.974  | 20,383  | 51.867  | 53.713  | 55.968  | 59,194  | 64.606  | 86,032  | 109,400 | 124,300 | 134,100 | 141,500 | 148.900       | 156.300 | 161,000 | 165.900 | 171.000 | 176,300 | 181.80  |
| MRCA Veterans                                             | n/a     | n/a     | n/a     | n/a     | 16,732  | 19,561  | 22,337  | 25,596  | 29,612  | 36,875  | 45,000  | 52,200  | 58,700  | 64,600  | 70,400        | 76,200  | 81,700  | 87.200  | 92,800  | 98,500  | 104,400 |
| SRCA Veterans                                             | n/a     | n/a     | n/a     | n/a     | 50,223  | 50,757  | 51,388  | 52,019  | 52,588  | 54,242  | 55,300  | 56,200  | 56,900  | 57,300  | 57,700        | 58,000  | 58,100  | 58,100  | 58,100  | 58,000  | 57,900  |
| Total Veterans                                            | 175.994 | 166.653 | 158.209 | 151,240 | 175.934 | 171.016 | 167.304 | 165.071 | 165.824 | 183.665 | 203.300 | 215.000 | 221,900 | 226,700 | 231,700       | 236.800 | 239,200 | 241.900 | 244,800 | 247.800 | 251.000 |
|                                                           |         |         |         |         |         |         |         |         |         | ,       |         |         |         |         |               |         |         |         |         |         |         |
| Dependants :                                              |         |         |         |         |         |         |         |         |         |         |         |         |         |         |               |         |         |         |         |         | l       |
| Service Pension Dependants                                | 83,879  | 78,716  | 73,827  | 69,174  | 64,902  | 60,631  | 56,670  | 51,329  | 47,928  | 45,071  | 42,600  | 40,200  | 38,100  | 36,200  | 34,600        | 33,100  | 31,800  | 30,700  | 29,700  | 28,800  | 28,100  |
| War Widow(er)s                                            | 101,090 | 96,761  | 91,925  | 86,865  | 81,531  | 75,536  | 69,960  | 64,500  | 59,001  | 53,899  | 48,500  | 43,600  | 39,200  | 35,300  | 31,900        | 29,100  | 26,700  | 24,800  | 23,100  | 21,800  | 20,700  |
| Orphans                                                   | 190     | 187     | 179     | 171     | 177     | 173     | 150     | 157     | 155     | 150     | 150     | 150     | 150     | 150     | 140           | 140     | 130     | 120     | 100     | 90      | 80      |
| Adequate Means of Support (a)                             | 449     | 431     | 419     | 408     | 398     | 382     | 367     | 355     | 331     | 320     | 320     | 310     | 310     | 300     | 300           | 290     | 290     | 280     | 270     | 270     | 260     |
| Age Pension Partners                                      | 2,161   | 2,008   | 1,850   | 1,716   | 1,545   | 1,470   | 1,408   | 1,324   | 1,257   | 1,248   | 1,100   | 1,000   | 1,000   | 900     | 900           | 800     | 700     | 700     | 700     | 600     | 600     |
| Commonwealth Seniors Health Cards Dependants              | 4,153   | 4,100   | 3,849   | 3,694   | 3,214   | 3,055   | 2,835   | 4,449   | 2,660   | 2,621   | 2,400   | 2,200   | 2,100   | 2,000   | 1,900         | 1,800   | 1,800   | 1,800   | 1,700   | 1,700   | 1,700   |
| Defence Force Income Support Supplement Dependants        | 7,282   | 6,974   | 6,567   | 6,228   | 5,879   | 5,811   | 5,711   | 5,460   | 5,404   | 5,540   | 5,400   | 5,300   | 5,100   | 4,900   | 4,700         | 4,500   | 4,300   | 4,100   | 3,800   | 3,600   | 3,400   |
| MRCA Dependants                                           | n/a     | n/a     | n/a     | n/a     | 158     | 177     | 188     | 219     | 252     | 294     | 300     | 300     | 300     | 300     | 300           | 300     | 300     | 300     | 300     | 300     | 300     |
| Other Dependants                                          | 411     | 425     | 530     | 590     | 2,607   | 2,513   | 2,526   | 2,477   | 2,671   | 2,860   | 3,700   | 4,500   | 5,100   | 5,600   | 6,000         | 6,300   | 6,600   | 6,700   | 6,700   | 6,700   | 6,500   |
| Total Overlap Between Dependant Categories                | 4,230   | 4,036   | 3,766   | 3,513   | 3,028   | 2,827   | 2,659   | 3,050   | 2,301   | 2,240   | 1,900   | 1,700   | 1,500   | 1,400   | 1,300         | 1,200   | 1,100   | 1,000   | 1,000   | 900     | 900     |
| Total Dependants                                          | 195,385 | 185,566 | 175,380 | 165,333 | 157,383 | 146,921 | 137,156 | 127,220 | 117,358 | 109,760 | 102,600 | 96,000  | 89,800  | 84,300  | 79,500        | 75,300  | 71,600  | 68,400  | 65,500  | 62,900  | 60,600  |
| Total Veterans and Total Dependants Overlap               | 3,564   | 3,290   | 2,968   | 2,693   | 1,590   | 1,366   | 1,172   | 1,006   | 894     | 844     | 800     | 700     | 700     | 700     | 600           | 600     | 600     | 600     | 700     | 700     | 70      |
| •                                                         | Ī       |         |         |         |         |         |         |         |         |         |         |         |         |         |               |         |         |         |         |         |         |
| Nett Total Clients *                                      | 367,815 | 348,929 | 330,621 | 313,880 | 331,727 | 316,571 | 303,288 | 291,285 | 282,314 | 292,674 | 305,300 | 310,300 | 311,200 | 310,500 | 310,600       | 311,500 | 310,200 | 309,700 | 309,700 | 310,100 | 311,00  |