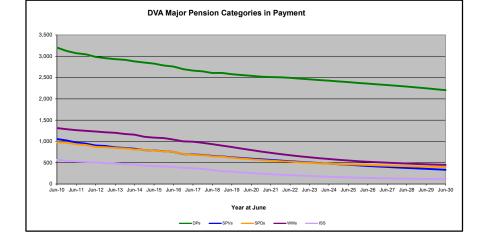

# DVA PROJECTED BENEFICIARY NUMBERS WITH ACTUALS TO 30 JUNE 2019 - AUSTRALIA

Executive Summary of DVA Beneficiaries in Receipt of Pension(s), Allowance(s) or Health Care

| BENEFICIARY CATEGORY                                      |         |         |         | ACTUAL  | DATA    |         |         |         |         |         |         |         |         |         | <b>FORECA</b> | ST DATA | ١       |         |         |         |         |
|-----------------------------------------------------------|---------|---------|---------|---------|---------|---------|---------|---------|---------|---------|---------|---------|---------|---------|---------------|---------|---------|---------|---------|---------|---------|
|                                                           | June          | June    | June    | June    | June    | June    | June    |
|                                                           | 2010    | 2011    | 2012    | 2013    | 2014    | 2015    | 2016    | 2017    | 2018    | 2019    | 2020    | 2021    | 2022    | 2023    | 2024          | 2025    | 2026    | 2027    | 2028    | 2029    | 2030    |
| Veterans :                                                |         |         |         |         |         |         |         |         |         |         |         |         |         |         |               |         |         |         |         |         | 1       |
| Disability Pensioners in Payment                          | 122.355 | 116.498 | 110.644 | 105.705 | 101.059 | 96.493  | 92.374  | 88,974  | 85.811  | 83,363  | 80,800  | 78,500  | 76.500  | 74,500  | 72.700        | 70.900  | 69,100  | 67.300  | 65.400  | 63,400  | 61.400  |
| Age Pension Veterans (Included Above)                     | 3,006   | 2,771   | 2.562   | 2,405   | 2,244   | 2,151   | 2.097   | 2,026   | 1,940   | 2.058   | 2.100   | 2,100   | 2,200   | 2,200   | 2,300         | 2,400   | 2,400   | 2.500   | 2.600   | 2,600   | 2.70    |
| Service Pension Veterans                                  | 95,363  | 88,652  | 82,229  | 76.523  | 71,266  | 66,016  | 61.504  | 55,641  | 52,011  | 48,958  | 45,700  | 42.800  | 40,100  | 37,800  | 35.600        | 33,500  | 31,500  | 29,600  | 27.800  | 26,000  | 24,20   |
| Disability Pensioner & Service Pension Veteran Overlap    | 62.077  | 58.300  | 54,638  | 51.371  | 48,307  | 45.206  | 42.542  | 38.738  | 36.604  | 34,688  | 32,500  | 30,600  | 28.800  | 27.100  | 25.500        | 24.000  | 22,400  | 20.900  | 19,400  | 17.900  | 16.50   |
| Treatment Cards, Allowances or Accepted Disabilities Only | 20.353  | 19.803  | 19.974  | 20,383  | 51.867  | 53.713  | 55.968  | 59,194  | 64.606  | 86,032  | 109,400 | 124,300 | 134,100 | 141,500 | 148.900       | 156.300 | 161,000 | 165.900 | 171.000 | 176,300 | 181.80  |
| MRCA Veterans                                             | n/a     | n/a     | n/a     | n/a     | 16,732  | 19,561  | 22,337  | 25,596  | 29,612  | 36,875  | 45,000  | 52,200  | 58,700  | 64,600  | 70,400        | 76,200  | 81,700  | 87.200  | 92,800  | 98,500  | 104,400 |
| SRCA Veterans                                             | n/a     | n/a     | n/a     | n/a     | 50,223  | 50,757  | 51,388  | 52,019  | 52,588  | 54,242  | 55,300  | 56,200  | 56,900  | 57,300  | 57,700        | 58,000  | 58,100  | 58,100  | 58,100  | 58,000  | 57,900  |
| Total Veterans                                            | 175.994 | 166.653 | 158.209 | 151,240 | 175.934 | 171.016 | 167.304 | 165.071 | 165.824 | 183.665 | 203.300 | 215.000 | 221,900 | 226,700 | 231,700       | 236.800 | 239,200 | 241.900 | 244,800 | 247.800 | 251.000 |
|                                                           |         |         |         |         |         |         |         |         |         | ,       |         |         |         |         |               |         |         |         |         |         |         |
| Dependants :                                              |         |         |         |         |         |         |         |         |         |         |         |         |         |         |               |         |         |         |         |         | l       |
| Service Pension Dependants                                | 83,879  | 78,716  | 73,827  | 69,174  | 64,902  | 60,631  | 56,670  | 51,329  | 47,928  | 45,071  | 42,600  | 40,200  | 38,100  | 36,200  | 34,600        | 33,100  | 31,800  | 30,700  | 29,700  | 28,800  | 28,100  |
| War Widow(er)s                                            | 101,090 | 96,761  | 91,925  | 86,865  | 81,531  | 75,536  | 69,960  | 64,500  | 59,001  | 53,899  | 48,500  | 43,600  | 39,200  | 35,300  | 31,900        | 29,100  | 26,700  | 24,800  | 23,100  | 21,800  | 20,700  |
| Orphans                                                   | 190     | 187     | 179     | 171     | 177     | 173     | 150     | 157     | 155     | 150     | 150     | 150     | 150     | 150     | 140           | 140     | 130     | 120     | 100     | 90      | 80      |
| Adequate Means of Support (a)                             | 449     | 431     | 419     | 408     | 398     | 382     | 367     | 355     | 331     | 320     | 320     | 310     | 310     | 300     | 300           | 290     | 290     | 280     | 270     | 270     | 260     |
| Age Pension Partners                                      | 2,161   | 2,008   | 1,850   | 1,716   | 1,545   | 1,470   | 1,408   | 1,324   | 1,257   | 1,248   | 1,100   | 1,000   | 1,000   | 900     | 900           | 800     | 700     | 700     | 700     | 600     | 600     |
| Commonwealth Seniors Health Cards Dependants              | 4,153   | 4,100   | 3,849   | 3,694   | 3,214   | 3,055   | 2,835   | 4,449   | 2,660   | 2,621   | 2,400   | 2,200   | 2,100   | 2,000   | 1,900         | 1,800   | 1,800   | 1,800   | 1,700   | 1,700   | 1,700   |
| Defence Force Income Support Supplement Dependants        | 7,282   | 6,974   | 6,567   | 6,228   | 5,879   | 5,811   | 5,711   | 5,460   | 5,404   | 5,540   | 5,400   | 5,300   | 5,100   | 4,900   | 4,700         | 4,500   | 4,300   | 4,100   | 3,800   | 3,600   | 3,400   |
| MRCA Dependants                                           | n/a     | n/a     | n/a     | n/a     | 158     | 177     | 188     | 219     | 252     | 294     | 300     | 300     | 300     | 300     | 300           | 300     | 300     | 300     | 300     | 300     | 300     |
| Other Dependants                                          | 411     | 425     | 530     | 590     | 2,607   | 2,513   | 2,526   | 2,477   | 2,671   | 2,860   | 3,700   | 4,500   | 5,100   | 5,600   | 6,000         | 6,300   | 6,600   | 6,700   | 6,700   | 6,700   | 6,500   |
| Total Overlap Between Dependant Categories                | 4,230   | 4,036   | 3,766   | 3,513   | 3,028   | 2,827   | 2,659   | 3,050   | 2,301   | 2,240   | 1,900   | 1,700   | 1,500   | 1,400   | 1,300         | 1,200   | 1,100   | 1,000   | 1,000   | 900     | 900     |
| Total Dependants                                          | 195,385 | 185,566 | 175,380 | 165,333 | 157,383 | 146,921 | 137,156 | 127,220 | 117,358 | 109,760 | 102,600 | 96,000  | 89,800  | 84,300  | 79,500        | 75,300  | 71,600  | 68,400  | 65,500  | 62,900  | 60,600  |
| Total Veterans and Total Dependants Overlap               | 3,564   | 3,290   | 2,968   | 2,693   | 1,590   | 1,366   | 1,172   | 1,006   | 894     | 844     | 800     | 700     | 700     | 700     | 600           | 600     | 600     | 600     | 700     | 700     | 70      |
| •                                                         | Ī       |         |         |         |         |         |         |         |         |         |         |         |         |         |               |         |         |         |         |         |         |
| Nett Total Clients *                                      | 367,815 | 348,929 | 330,621 | 313,880 | 331,727 | 316,571 | 303,288 | 291,285 | 282,314 | 292,674 | 305,300 | 310,300 | 311,200 | 310,500 | 310,600       | 311,500 | 310,200 | 309,700 | 309,700 | 310,100 | 311,00  |

# DVA PROJECTED BENEFICIARY NUMBERS WITH ACTUALS TO 30 JUNE 2019 - AUSTRALIA

Executive Summary of DVA Beneficiaries in Receipt of Pension(s), Allowance(s) or Health Care

| BENEFICIARY CATEGORY                                      |         |         |         | ACTUAL  | DATA    |         |         |         |         |         |         |         |         | FORECAS | ST DATA |         |         |         |         |         |         |
|-----------------------------------------------------------|---------|---------|---------|---------|---------|---------|---------|---------|---------|---------|---------|---------|---------|---------|---------|---------|---------|---------|---------|---------|---------|
| (Subsets of Net Total Beneficaries on Previous Page)      | June    |
|                                                           | 2010    | 2011    | 2012    | 2013    | 2014    | 2015    | 2016    | 2017    | 2018    | 2019    | 2020    | 2021    | 2022    | 2023    | 2024    | 2025    | 2026    | 2027    | 2028    | 2029    | 2030    |
| Health Treatment Card Holders :                           |         |         |         |         |         |         |         |         |         |         |         |         |         |         |         |         |         |         |         |         |         |
| Gold Cards                                                | 207,945 | 196,619 | 185,031 | 174,168 | 163,578 | 153,033 | 143,635 | 135,263 | 128,517 | 122,536 | 115,800 | 109,800 | 104,600 | 100,100 | 96,200  | 92,900  | 90,000  | 87,500  | 85,200  | 83,100  | 81,100  |
| White Cards                                               | 49,621  | 48,986  | 48,769  | 49,013  | 53,984  | 55,148  | 56,610  | 58,705  | 62,450  | 84,624  | 107,700 | 122,200 | 131,500 | 138,300 | 145,000 | 151,700 | 155,500 | 159,500 | 163,700 | 168,100 | 172,600 |
| Total Health Treatment Cards                              | 257,566 | 245,605 | 233,800 | 223,181 | 217,562 | 208,181 | 200,245 | 193,968 | 190,967 | 207,160 | 223,500 | 232,100 | 236,200 | 238,400 | 241,300 | 244,600 | 245,500 | 247,000 | 248,900 | 251,100 | 253,700 |
|                                                           |         |         |         |         |         |         |         |         |         |         |         |         |         |         |         |         |         |         |         |         |         |
| Repatriation Pharmaceutical Benefits Cards (Orange Cards) | 10,614  | 9,293   | 7,996   | 6,817   | 5,744   | 4,709   | 3,799   | 3,024   | 2,315   | 1,774   | 1,300   | 1,000   | 700     | 500     | 300     | 200     | 100     | 100     | 0       | 0       | 0       |
|                                                           |         |         |         |         |         |         |         |         |         |         |         |         |         |         |         |         |         |         |         |         |         |
| Other Income Support Categories:                          |         |         |         |         |         |         |         |         |         |         |         |         |         |         |         |         |         |         |         |         |         |
| Income Support Supplement                                 | 77,584  | 73,970  | 69,989  | 65,730  | 61,463  | 56,725  | 52,292  | 47,036  | 42,464  | 38,403  | 34,300  | 30,500  | 27,100  | 24,100  | 21,600  | 19,400  | 17,600  | 16,100  | 14,800  | 13,700  | 12,800  |
| Age Pensioners                                            | 5,167   | 4,779   | 4,412   | 4,121   | 3,833   | 3,658   | 3,538   | 3,380   | 3,225   | 3,338   | 3,200   | 3,200   | 3,200   | 3,200   | 3,200   | 3,200   | 3,200   | 3,300   | 3,300   | 3,300   | 3,300   |
| Commonwealth Seniors Health Cards                         | 7,269   | 7,014   | 6,428   | 6,069   | 5,150   | 4,698   | 4,321   | 7,222   | 4,098   | 4,092   | 3,800   | 3,500   | 3,300   | 3,100   | 3,000   | 2,900   | 2,800   | 2,700   | 2,700   | 2,600   | 2,500   |
| Defence Force Income Support Supplement (DFISA)           | 18,678  | 17,941  | 17,050  | 16,159  | 15,447  | 15,192  | 14,784  | 14,174  | 13,933  | 14,328  | 14,200  | 14,200  | 14,100  | 14,000  | 14,000  | 14,000  | 13,900  | 13,800  | 13,700  | 13,500  | 13,300  |
| , ,                                                       |         |         |         |         |         | ·       |         |         |         |         |         |         |         |         |         |         |         |         |         | •       |         |
| Total Income Support Beneficiaries (a)                    | 283,823 | 267,297 | 250,472 | 234,603 | 219,153 | 204,180 | 190,423 | 176,232 | 161,184 | 151,543 | 141,200 | 131,800 | 123,400 | 116,000 | 109,400 | 103,500 | 98,300  | 93,700  | 89,400  | 85,400  | 81,700  |
| Total Disability Compensation Beneficiaries (b)           | 222,876 | 212,749 | 202,154 | 192,236 | 182,345 | 171,874 | 162,247 | 153,463 | 144,843 | 137,352 | 129,500 | 122,300 | 115,900 | 110,100 | 105,000 | 100,400 | 96,200  | 92,400  | 88,800  | 85,500  | 82,300  |

- (a) Includes veteran service pensions, dependant service pensions, income support supplement, age pensions, commonwealth seniors health cards and DFISA recipients.
- (b) Includes disability, war widow, orphan and adequate means of support pensions.