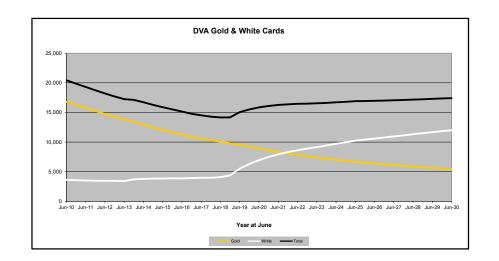

# DVA PROJECTED BENEFICIARY NUMBERS WITH ACTUALS TO 30 JUNE 2019 - AUSTRALIA

Executive Summary of DVA Beneficiaries in Receipt of Pension(s), Allowance(s) or Health Care

| BENEFICIARY CATEGORY                                      |         |         |         | ACTUAL  | DATA    |         |         |         |         |         |         |         |         | FORECAS | ST DATA |         |         |         |         |         |         |
|-----------------------------------------------------------|---------|---------|---------|---------|---------|---------|---------|---------|---------|---------|---------|---------|---------|---------|---------|---------|---------|---------|---------|---------|---------|
| (Subsets of Net Total Beneficaries on Previous Page)      | June    |
|                                                           | 2010    | 2011    | 2012    | 2013    | 2014    | 2015    | 2016    | 2017    | 2018    | 2019    | 2020    | 2021    | 2022    | 2023    | 2024    | 2025    | 2026    | 2027    | 2028    | 2029    | 2030    |
| Health Treatment Card Holders :                           |         |         |         |         |         |         |         |         |         |         |         |         |         |         |         |         |         |         |         |         |         |
| Gold Cards                                                | 207,945 | 196,619 | 185,031 | 174,168 | 163,578 | 153,033 | 143,635 | 135,263 | 128,517 | 122,536 | 115,800 | 109,800 | 104,600 | 100,100 | 96,200  | 92,900  | 90,000  | 87,500  | 85,200  | 83,100  | 81,100  |
| White Cards                                               | 49,621  | 48,986  | 48,769  | 49,013  | 53,984  | 55,148  | 56,610  | 58,705  | 62,450  | 84,624  | 107,700 | 122,200 | 131,500 | 138,300 | 145,000 | 151,700 | 155,500 | 159,500 | 163,700 | 168,100 | 172,600 |
| Total Health Treatment Cards                              | 257,566 | 245,605 | 233,800 | 223,181 | 217,562 | 208,181 | 200,245 | 193,968 | 190,967 | 207,160 | 223,500 | 232,100 | 236,200 | 238,400 | 241,300 | 244,600 | 245,500 | 247,000 | 248,900 | 251,100 | 253,700 |
|                                                           |         |         |         |         |         |         |         |         |         |         |         |         |         |         |         |         |         |         |         |         |         |
| Repatriation Pharmaceutical Benefits Cards (Orange Cards) | 10,614  | 9,293   | 7,996   | 6,817   | 5,744   | 4,709   | 3,799   | 3,024   | 2,315   | 1,774   | 1,300   | 1,000   | 700     | 500     | 300     | 200     | 100     | 100     | 0       | 0       | 0       |
|                                                           |         |         |         |         |         |         |         |         |         |         |         |         |         |         |         |         |         |         |         |         |         |
| Other Income Support Categories:                          |         |         |         |         |         |         |         |         |         |         |         |         |         |         |         |         |         |         |         |         |         |
| Income Support Supplement                                 | 77,584  | 73,970  | 69,989  | 65,730  | 61,463  | 56,725  | 52,292  | 47,036  | 42,464  | 38,403  | 34,300  | 30,500  | 27,100  | 24,100  | 21,600  | 19,400  | 17,600  | 16,100  | 14,800  | 13,700  | 12,800  |
| Age Pensioners                                            | 5,167   | 4,779   | 4,412   | 4,121   | 3,833   | 3,658   | 3,538   | 3,380   | 3,225   | 3,338   | 3,200   | 3,200   | 3,200   | 3,200   | 3,200   | 3,200   | 3,200   | 3,300   | 3,300   | 3,300   | 3,300   |
| Commonwealth Seniors Health Cards                         | 7,269   | 7,014   | 6,428   | 6,069   | 5,150   | 4,698   | 4,321   | 7,222   | 4,098   | 4,092   | 3,800   | 3,500   | 3,300   | 3,100   | 3,000   | 2,900   | 2,800   | 2,700   | 2,700   | 2,600   | 2,500   |
| Defence Force Income Support Supplement (DFISA)           | 18,678  | 17,941  | 17,050  | 16,159  | 15,447  | 15,192  | 14,784  | 14,174  | 13,933  | 14,328  | 14,200  | 14,200  | 14,100  | 14,000  | 14,000  | 14,000  | 13,900  | 13,800  | 13,700  | 13,500  | 13,300  |
| , ,                                                       |         |         |         |         |         | ·       |         |         |         |         |         |         |         |         |         |         |         |         |         | •       |         |
| Total Income Support Beneficiaries (a)                    | 283,823 | 267,297 | 250,472 | 234,603 | 219,153 | 204,180 | 190,423 | 176,232 | 161,184 | 151,543 | 141,200 | 131,800 | 123,400 | 116,000 | 109,400 | 103,500 | 98,300  | 93,700  | 89,400  | 85,400  | 81,700  |
| Total Disability Compensation Beneficiaries (b)           | 222,876 | 212,749 | 202,154 | 192,236 | 182,345 | 171,874 | 162,247 | 153,463 | 144,843 | 137,352 | 129,500 | 122,300 | 115,900 | 110,100 | 105,000 | 100,400 | 96,200  | 92,400  | 88,800  | 85,500  | 82,300  |

- (a) Includes veteran service pensions, dependant service pensions, income support supplement, age pensions, commonwealth seniors health cards and DFISA recipients.
- (b) Includes disability, war widow, orphan and adequate means of support pensions.