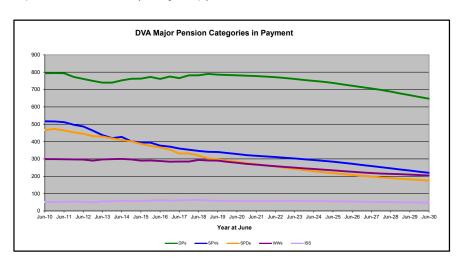

# DVA PROJECTED BENEFICIARY NUMBERS WITH ACTUALS TO 30 JUNE 2019 - AUSTRALIA

Executive Summary of DVA Beneficiaries in Receipt of Pension(s), Allowance(s) or Health Care

| BENEFICIARY CATEGORY                                      |         |         |         | ACTUAL  | DATA    |         |         |         |         |         |         |         |         |         | <b>FORECA</b> | ST DATA | ١       |         |         |         |         |
|-----------------------------------------------------------|---------|---------|---------|---------|---------|---------|---------|---------|---------|---------|---------|---------|---------|---------|---------------|---------|---------|---------|---------|---------|---------|
|                                                           | June          | June    | June    | June    | June    | June    | June    |
|                                                           | 2010    | 2011    | 2012    | 2013    | 2014    | 2015    | 2016    | 2017    | 2018    | 2019    | 2020    | 2021    | 2022    | 2023    | 2024          | 2025    | 2026    | 2027    | 2028    | 2029    | 2030    |
| Veterans :                                                |         |         |         |         |         |         |         |         |         |         |         |         |         |         |               |         |         |         |         |         | 1       |
| Disability Pensioners in Payment                          | 122.355 | 116.498 | 110.644 | 105.705 | 101.059 | 96.493  | 92.374  | 88,974  | 85.811  | 83,363  | 80,800  | 78,500  | 76.500  | 74,500  | 72.700        | 70.900  | 69,100  | 67.300  | 65.400  | 63,400  | 61.400  |
| Age Pension Veterans (Included Above)                     | 3,006   | 2,771   | 2.562   | 2,405   | 2,244   | 2,151   | 2.097   | 2,026   | 1,940   | 2.058   | 2.100   | 2,100   | 2,200   | 2,200   | 2,300         | 2,400   | 2,400   | 2.500   | 2.600   | 2,600   | 2.70    |
| Service Pension Veterans                                  | 95,363  | 88,652  | 82,229  | 76.523  | 71,266  | 66,016  | 61.504  | 55,641  | 52,011  | 48,958  | 45,700  | 42.800  | 40,100  | 37,800  | 35.600        | 33,500  | 31,500  | 29,600  | 27.800  | 26,000  | 24,20   |
| Disability Pensioner & Service Pension Veteran Overlap    | 62.077  | 58.300  | 54,638  | 51.371  | 48,307  | 45.206  | 42.542  | 38.738  | 36.604  | 34,688  | 32,500  | 30,600  | 28.800  | 27.100  | 25.500        | 24.000  | 22,400  | 20.900  | 19,400  | 17.900  | 16.50   |
| Treatment Cards, Allowances or Accepted Disabilities Only | 20.353  | 19.803  | 19.974  | 20,383  | 51.867  | 53.713  | 55.968  | 59,194  | 64.606  | 86,032  | 109,400 | 124,300 | 134,100 | 141,500 | 148.900       | 156.300 | 161,000 | 165.900 | 171.000 | 176,300 | 181.80  |
| MRCA Veterans                                             | n/a     | n/a     | n/a     | n/a     | 16,732  | 19,561  | 22,337  | 25,596  | 29,612  | 36,875  | 45,000  | 52,200  | 58,700  | 64,600  | 70,400        | 76,200  | 81,700  | 87.200  | 92,800  | 98,500  | 104,400 |
| SRCA Veterans                                             | n/a     | n/a     | n/a     | n/a     | 50,223  | 50,757  | 51,388  | 52,019  | 52,588  | 54,242  | 55,300  | 56,200  | 56,900  | 57,300  | 57,700        | 58,000  | 58,100  | 58,100  | 58,100  | 58,000  | 57,900  |
| Total Veterans                                            | 175.994 | 166.653 | 158.209 | 151,240 | 175.934 | 171.016 | 167.304 | 165.071 | 165.824 | 183.665 | 203.300 | 215.000 | 221,900 | 226,700 | 231,700       | 236.800 | 239,200 | 241.900 | 244,800 | 247.800 | 251.000 |
|                                                           |         |         |         |         |         |         |         |         |         | ,       |         |         |         |         |               |         |         |         |         |         |         |
| Dependants :                                              |         |         |         |         |         |         |         |         |         |         |         |         |         |         |               |         |         |         |         |         | l       |
| Service Pension Dependants                                | 83,879  | 78,716  | 73,827  | 69,174  | 64,902  | 60,631  | 56,670  | 51,329  | 47,928  | 45,071  | 42,600  | 40,200  | 38,100  | 36,200  | 34,600        | 33,100  | 31,800  | 30,700  | 29,700  | 28,800  | 28,100  |
| War Widow(er)s                                            | 101,090 | 96,761  | 91,925  | 86,865  | 81,531  | 75,536  | 69,960  | 64,500  | 59,001  | 53,899  | 48,500  | 43,600  | 39,200  | 35,300  | 31,900        | 29,100  | 26,700  | 24,800  | 23,100  | 21,800  | 20,700  |
| Orphans                                                   | 190     | 187     | 179     | 171     | 177     | 173     | 150     | 157     | 155     | 150     | 150     | 150     | 150     | 150     | 140           | 140     | 130     | 120     | 100     | 90      | 80      |
| Adequate Means of Support (a)                             | 449     | 431     | 419     | 408     | 398     | 382     | 367     | 355     | 331     | 320     | 320     | 310     | 310     | 300     | 300           | 290     | 290     | 280     | 270     | 270     | 260     |
| Age Pension Partners                                      | 2,161   | 2,008   | 1,850   | 1,716   | 1,545   | 1,470   | 1,408   | 1,324   | 1,257   | 1,248   | 1,100   | 1,000   | 1,000   | 900     | 900           | 800     | 700     | 700     | 700     | 600     | 600     |
| Commonwealth Seniors Health Cards Dependants              | 4,153   | 4,100   | 3,849   | 3,694   | 3,214   | 3,055   | 2,835   | 4,449   | 2,660   | 2,621   | 2,400   | 2,200   | 2,100   | 2,000   | 1,900         | 1,800   | 1,800   | 1,800   | 1,700   | 1,700   | 1,700   |
| Defence Force Income Support Supplement Dependants        | 7,282   | 6,974   | 6,567   | 6,228   | 5,879   | 5,811   | 5,711   | 5,460   | 5,404   | 5,540   | 5,400   | 5,300   | 5,100   | 4,900   | 4,700         | 4,500   | 4,300   | 4,100   | 3,800   | 3,600   | 3,400   |
| MRCA Dependants                                           | n/a     | n/a     | n/a     | n/a     | 158     | 177     | 188     | 219     | 252     | 294     | 300     | 300     | 300     | 300     | 300           | 300     | 300     | 300     | 300     | 300     | 300     |
| Other Dependants                                          | 411     | 425     | 530     | 590     | 2,607   | 2,513   | 2,526   | 2,477   | 2,671   | 2,860   | 3,700   | 4,500   | 5,100   | 5,600   | 6,000         | 6,300   | 6,600   | 6,700   | 6,700   | 6,700   | 6,500   |
| Total Overlap Between Dependant Categories                | 4,230   | 4,036   | 3,766   | 3,513   | 3,028   | 2,827   | 2,659   | 3,050   | 2,301   | 2,240   | 1,900   | 1,700   | 1,500   | 1,400   | 1,300         | 1,200   | 1,100   | 1,000   | 1,000   | 900     | 900     |
| Total Dependants                                          | 195,385 | 185,566 | 175,380 | 165,333 | 157,383 | 146,921 | 137,156 | 127,220 | 117,358 | 109,760 | 102,600 | 96,000  | 89,800  | 84,300  | 79,500        | 75,300  | 71,600  | 68,400  | 65,500  | 62,900  | 60,600  |
| Total Veterans and Total Dependants Overlap               | 3,564   | 3,290   | 2,968   | 2,693   | 1,590   | 1,366   | 1,172   | 1,006   | 894     | 844     | 800     | 700     | 700     | 700     | 600           | 600     | 600     | 600     | 700     | 700     | 70      |
| •                                                         | Ī       |         |         |         |         |         |         |         |         |         |         |         |         |         |               |         |         |         |         |         |         |
| Nett Total Clients *                                      | 367,815 | 348,929 | 330,621 | 313,880 | 331,727 | 316,571 | 303,288 | 291,285 | 282,314 | 292,674 | 305,300 | 310,300 | 311,200 | 310,500 | 310,600       | 311,500 | 310,200 | 309,700 | 309,700 | 310,100 | 311,00  |

<sup>\* -</sup> From June 2014 this report contains a more complete count of total DVA clients. The previous count; Net Total Beneficiaries; included all persons receiving a VEA pension/allowance or holding a treatment or pharmaceutical entitlement card. In contrast, the Nett Total Client count also includes any veteran with one or more service related disabilities accepted under the SRCA or the MRCA as well as dependent children of veterans currently receiving student payments under the VCES or MRCAETS.