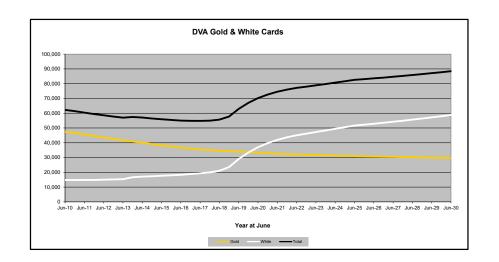

# DVA PROJECTED BENEFICIARY NUMBERS WITH ACTUALS TO 30 JUNE 2019 - AUSTRALIA

Executive Summary of DVA Beneficiaries in Receipt of Pension(s), Allowance(s) or Health Care

| BENEFICIARY CATEGORY                                      |         |         |         | ACTUAL  | DATA    |         |         |         |         |         |         |         |         | FORECAS | ST DATA |         |         |         |         |         |         |
|-----------------------------------------------------------|---------|---------|---------|---------|---------|---------|---------|---------|---------|---------|---------|---------|---------|---------|---------|---------|---------|---------|---------|---------|---------|
| (Subsets of Net Total Beneficaries on Previous Page)      | June    |
|                                                           | 2010    | 2011    | 2012    | 2013    | 2014    | 2015    | 2016    | 2017    | 2018    | 2019    | 2020    | 2021    | 2022    | 2023    | 2024    | 2025    | 2026    | 2027    | 2028    | 2029    | 2030    |
| Health Treatment Card Holders :                           |         |         |         |         |         |         |         |         |         |         |         |         |         |         |         |         |         |         |         |         |         |
| Gold Cards                                                | 207,945 | 196,619 | 185,031 | 174,168 | 163,578 | 153,033 | 143,635 | 135,263 | 128,517 | 122,536 | 115,800 | 109,800 | 104,600 | 100,100 | 96,200  | 92,900  | 90,000  | 87,500  | 85,200  | 83,100  | 81,100  |
| White Cards                                               | 49,621  | 48,986  | 48,769  | 49,013  | 53,984  | 55,148  | 56,610  | 58,705  | 62,450  | 84,624  | 107,700 | 122,200 | 131,500 | 138,300 | 145,000 | 151,700 | 155,500 | 159,500 | 163,700 | 168,100 | 172,600 |
| Total Health Treatment Cards                              | 257,566 | 245,605 | 233,800 | 223,181 | 217,562 | 208,181 | 200,245 | 193,968 | 190,967 | 207,160 | 223,500 | 232,100 | 236,200 | 238,400 | 241,300 | 244,600 | 245,500 | 247,000 | 248,900 | 251,100 | 253,700 |
|                                                           |         |         |         |         |         |         |         |         |         |         |         |         |         |         |         |         |         |         |         |         |         |
| Repatriation Pharmaceutical Benefits Cards (Orange Cards) | 10,614  | 9,293   | 7,996   | 6,817   | 5,744   | 4,709   | 3,799   | 3,024   | 2,315   | 1,774   | 1,300   | 1,000   | 700     | 500     | 300     | 200     | 100     | 100     | 0       | 0       | 0       |
|                                                           |         |         |         |         |         |         |         |         |         |         |         |         |         |         |         |         |         |         |         |         |         |
| Other Income Support Categories:                          |         |         |         |         |         |         |         |         |         |         |         |         |         |         |         |         |         |         |         |         |         |
| Income Support Supplement                                 | 77,584  | 73,970  | 69,989  | 65,730  | 61,463  | 56,725  | 52,292  | 47,036  | 42,464  | 38,403  | 34,300  | 30,500  | 27,100  | 24,100  | 21,600  | 19,400  | 17,600  | 16,100  | 14,800  | 13,700  | 12,800  |
| Age Pensioners                                            | 5,167   | 4,779   | 4,412   | 4,121   | 3,833   | 3,658   | 3,538   | 3,380   | 3,225   | 3,338   | 3,200   | 3,200   | 3,200   | 3,200   | 3,200   | 3,200   | 3,200   | 3,300   | 3,300   | 3,300   | 3,300   |
| Commonwealth Seniors Health Cards                         | 7,269   | 7,014   | 6,428   | 6,069   | 5,150   | 4,698   | 4,321   | 7,222   | 4,098   | 4,092   | 3,800   | 3,500   | 3,300   | 3,100   | 3,000   | 2,900   | 2,800   | 2,700   | 2,700   | 2,600   | 2,500   |
| Defence Force Income Support Supplement (DFISA)           | 18,678  | 17,941  | 17,050  | 16,159  | 15,447  | 15,192  | 14,784  | 14,174  | 13,933  | 14,328  | 14,200  | 14,200  | 14,100  | 14,000  | 14,000  | 14,000  | 13,900  | 13,800  | 13,700  | 13,500  | 13,300  |
| , ,                                                       |         |         |         |         |         | ·       |         |         |         |         |         |         |         |         |         |         |         |         |         | •       |         |
| Total Income Support Beneficiaries (a)                    | 283,823 | 267,297 | 250,472 | 234,603 | 219,153 | 204,180 | 190,423 | 176,232 | 161,184 | 151,543 | 141,200 | 131,800 | 123,400 | 116,000 | 109,400 | 103,500 | 98,300  | 93,700  | 89,400  | 85,400  | 81,700  |
| Total Disability Compensation Beneficiaries (b)           | 222,876 | 212,749 | 202,154 | 192,236 | 182,345 | 171,874 | 162,247 | 153,463 | 144,843 | 137,352 | 129,500 | 122,300 | 115,900 | 110,100 | 105,000 | 100,400 | 96,200  | 92,400  | 88,800  | 85,500  | 82,300  |