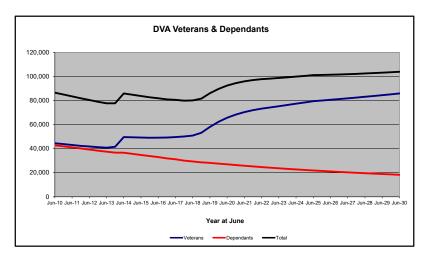

# DVA PROJECTED BENEFICIARY NUMBERS WITH ACTUALS TO 30 JUNE 2019 - AUSTRALIA

Executive Summary of DVA Beneficiaries in Receipt of Pension(s), Allowance(s) or Health Care

| BENEFICIARY CATEGORY                                      |         |         |         | ACTUAL  | DATA    |         |         |         |         |         |         |         |         |         | <b>FORECA</b> | ST DATA | ١       |         |         |         |         |
|-----------------------------------------------------------|---------|---------|---------|---------|---------|---------|---------|---------|---------|---------|---------|---------|---------|---------|---------------|---------|---------|---------|---------|---------|---------|
|                                                           | June          | June    | June    | June    | June    | June    | June    |
|                                                           | 2010    | 2011    | 2012    | 2013    | 2014    | 2015    | 2016    | 2017    | 2018    | 2019    | 2020    | 2021    | 2022    | 2023    | 2024          | 2025    | 2026    | 2027    | 2028    | 2029    | 2030    |
| Veterans :                                                |         |         |         |         |         |         |         |         |         |         |         |         |         |         |               |         |         |         |         |         | 1       |
| Disability Pensioners in Payment                          | 122.355 | 116.498 | 110.644 | 105.705 | 101.059 | 96.493  | 92.374  | 88,974  | 85.811  | 83,363  | 80,800  | 78,500  | 76.500  | 74,500  | 72.700        | 70.900  | 69,100  | 67.300  | 65.400  | 63,400  | 61.400  |
| Age Pension Veterans (Included Above)                     | 3,006   | 2,771   | 2.562   | 2,405   | 2,244   | 2,151   | 2.097   | 2,026   | 1,940   | 2.058   | 2.100   | 2,100   | 2,200   | 2,200   | 2,300         | 2,400   | 2,400   | 2.500   | 2.600   | 2,600   | 2.70    |
| Service Pension Veterans                                  | 95,363  | 88,652  | 82,229  | 76.523  | 71,266  | 66,016  | 61.504  | 55,641  | 52,011  | 48,958  | 45,700  | 42.800  | 40,100  | 37,800  | 35.600        | 33,500  | 31,500  | 29,600  | 27.800  | 26,000  | 24,20   |
| Disability Pensioner & Service Pension Veteran Overlap    | 62.077  | 58.300  | 54,638  | 51.371  | 48,307  | 45.206  | 42.542  | 38.738  | 36.604  | 34,688  | 32,500  | 30,600  | 28.800  | 27.100  | 25.500        | 24.000  | 22,400  | 20.900  | 19,400  | 17.900  | 16.50   |
| Treatment Cards, Allowances or Accepted Disabilities Only | 20.353  | 19.803  | 19.974  | 20,383  | 51.867  | 53.713  | 55.968  | 59,194  | 64.606  | 86,032  | 109,400 | 124,300 | 134,100 | 141,500 | 148.900       | 156.300 | 161,000 | 165.900 | 171.000 | 176,300 | 181.80  |
| MRCA Veterans                                             | n/a     | n/a     | n/a     | n/a     | 16,732  | 19,561  | 22,337  | 25,596  | 29,612  | 36,875  | 45,000  | 52,200  | 58,700  | 64,600  | 70,400        | 76,200  | 81,700  | 87.200  | 92,800  | 98,500  | 104,400 |
| SRCA Veterans                                             | n/a     | n/a     | n/a     | n/a     | 50,223  | 50,757  | 51,388  | 52,019  | 52,588  | 54,242  | 55,300  | 56,200  | 56,900  | 57,300  | 57,700        | 58,000  | 58,100  | 58,100  | 58,100  | 58,000  | 57,900  |
| Total Veterans                                            | 175.994 | 166.653 | 158.209 | 151,240 | 175.934 | 171.016 | 167.304 | 165.071 | 165.824 | 183.665 | 203.300 | 215.000 | 221,900 | 226,700 | 231,700       | 236.800 | 239,200 | 241.900 | 244,800 | 247.800 | 251.000 |
|                                                           |         |         |         |         |         |         |         |         |         | ,       |         |         |         |         |               |         |         |         |         |         |         |
| Dependants :                                              |         |         |         |         |         |         |         |         |         |         |         |         |         |         |               |         |         |         |         |         | l       |
| Service Pension Dependants                                | 83,879  | 78,716  | 73,827  | 69,174  | 64,902  | 60,631  | 56,670  | 51,329  | 47,928  | 45,071  | 42,600  | 40,200  | 38,100  | 36,200  | 34,600        | 33,100  | 31,800  | 30,700  | 29,700  | 28,800  | 28,100  |
| War Widow(er)s                                            | 101,090 | 96,761  | 91,925  | 86,865  | 81,531  | 75,536  | 69,960  | 64,500  | 59,001  | 53,899  | 48,500  | 43,600  | 39,200  | 35,300  | 31,900        | 29,100  | 26,700  | 24,800  | 23,100  | 21,800  | 20,700  |
| Orphans                                                   | 190     | 187     | 179     | 171     | 177     | 173     | 150     | 157     | 155     | 150     | 150     | 150     | 150     | 150     | 140           | 140     | 130     | 120     | 100     | 90      | 80      |
| Adequate Means of Support (a)                             | 449     | 431     | 419     | 408     | 398     | 382     | 367     | 355     | 331     | 320     | 320     | 310     | 310     | 300     | 300           | 290     | 290     | 280     | 270     | 270     | 260     |
| Age Pension Partners                                      | 2,161   | 2,008   | 1,850   | 1,716   | 1,545   | 1,470   | 1,408   | 1,324   | 1,257   | 1,248   | 1,100   | 1,000   | 1,000   | 900     | 900           | 800     | 700     | 700     | 700     | 600     | 600     |
| Commonwealth Seniors Health Cards Dependants              | 4,153   | 4,100   | 3,849   | 3,694   | 3,214   | 3,055   | 2,835   | 4,449   | 2,660   | 2,621   | 2,400   | 2,200   | 2,100   | 2,000   | 1,900         | 1,800   | 1,800   | 1,800   | 1,700   | 1,700   | 1,700   |
| Defence Force Income Support Supplement Dependants        | 7,282   | 6,974   | 6,567   | 6,228   | 5,879   | 5,811   | 5,711   | 5,460   | 5,404   | 5,540   | 5,400   | 5,300   | 5,100   | 4,900   | 4,700         | 4,500   | 4,300   | 4,100   | 3,800   | 3,600   | 3,400   |
| MRCA Dependants                                           | n/a     | n/a     | n/a     | n/a     | 158     | 177     | 188     | 219     | 252     | 294     | 300     | 300     | 300     | 300     | 300           | 300     | 300     | 300     | 300     | 300     | 300     |
| Other Dependants                                          | 411     | 425     | 530     | 590     | 2,607   | 2,513   | 2,526   | 2,477   | 2,671   | 2,860   | 3,700   | 4,500   | 5,100   | 5,600   | 6,000         | 6,300   | 6,600   | 6,700   | 6,700   | 6,700   | 6,500   |
| Total Overlap Between Dependant Categories                | 4,230   | 4,036   | 3,766   | 3,513   | 3,028   | 2,827   | 2,659   | 3,050   | 2,301   | 2,240   | 1,900   | 1,700   | 1,500   | 1,400   | 1,300         | 1,200   | 1,100   | 1,000   | 1,000   | 900     | 900     |
| Total Dependants                                          | 195,385 | 185,566 | 175,380 | 165,333 | 157,383 | 146,921 | 137,156 | 127,220 | 117,358 | 109,760 | 102,600 | 96,000  | 89,800  | 84,300  | 79,500        | 75,300  | 71,600  | 68,400  | 65,500  | 62,900  | 60,600  |
| Total Veterans and Total Dependants Overlap               | 3,564   | 3,290   | 2,968   | 2,693   | 1,590   | 1,366   | 1,172   | 1,006   | 894     | 844     | 800     | 700     | 700     | 700     | 600           | 600     | 600     | 600     | 700     | 700     | 70      |
| •                                                         | Ī       |         |         |         |         |         |         |         |         |         |         |         |         |         |               |         |         |         |         |         |         |
| Nett Total Clients *                                      | 367,815 | 348,929 | 330,621 | 313,880 | 331,727 | 316,571 | 303,288 | 291,285 | 282,314 | 292,674 | 305,300 | 310,300 | 311,200 | 310,500 | 310,600       | 311,500 | 310,200 | 309,700 | 309,700 | 310,100 | 311,00  |