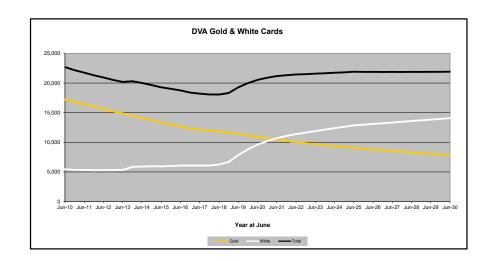

# DVA PROJECTED BENEFICIARY NUMBERS WITH ACTUALS TO 30 JUNE 2019 - AUSTRALIA

Executive Summary of DVA Beneficiaries in Receipt of Pension(s), Allowance(s) or Health Care

| BENEFICIARY CATEGORY                                      |         |         |         | ACTUAL  | DATA    |         |         |         |         |         |         |         |         | FORECAS | ST DATA |         |         |         |         |         |         |
|-----------------------------------------------------------|---------|---------|---------|---------|---------|---------|---------|---------|---------|---------|---------|---------|---------|---------|---------|---------|---------|---------|---------|---------|---------|
| (Subsets of Net Total Beneficaries on Previous Page)      | June    |
|                                                           | 2010    | 2011    | 2012    | 2013    | 2014    | 2015    | 2016    | 2017    | 2018    | 2019    | 2020    | 2021    | 2022    | 2023    | 2024    | 2025    | 2026    | 2027    | 2028    | 2029    | 2030    |
| Health Treatment Card Holders :                           |         |         |         |         |         |         |         |         |         |         |         |         |         |         |         |         |         |         |         |         |         |
| Gold Cards                                                | 207,945 | 196,619 | 185,031 | 174,168 | 163,578 | 153,033 | 143,635 | 135,263 | 128,517 | 122,536 | 115,800 | 109,800 | 104,600 | 100,100 | 96,200  | 92,900  | 90,000  | 87,500  | 85,200  | 83,100  | 81,100  |
| White Cards                                               | 49,621  | 48,986  | 48,769  | 49,013  | 53,984  | 55,148  | 56,610  | 58,705  | 62,450  | 84,624  | 107,700 | 122,200 | 131,500 | 138,300 | 145,000 | 151,700 | 155,500 | 159,500 | 163,700 | 168,100 | 172,600 |
| Total Health Treatment Cards                              | 257,566 | 245,605 | 233,800 | 223,181 | 217,562 | 208,181 | 200,245 | 193,968 | 190,967 | 207,160 | 223,500 | 232,100 | 236,200 | 238,400 | 241,300 | 244,600 | 245,500 | 247,000 | 248,900 | 251,100 | 253,700 |
|                                                           |         |         |         |         |         |         |         |         |         |         |         |         |         |         |         |         |         |         |         |         |         |
| Repatriation Pharmaceutical Benefits Cards (Orange Cards) | 10,614  | 9,293   | 7,996   | 6,817   | 5,744   | 4,709   | 3,799   | 3,024   | 2,315   | 1,774   | 1,300   | 1,000   | 700     | 500     | 300     | 200     | 100     | 100     | 0       | 0       | 0       |
|                                                           |         |         |         |         |         |         |         |         |         |         |         |         |         |         |         |         |         |         |         |         |         |
| Other Income Support Categories:                          |         |         |         |         |         |         |         |         |         |         |         |         |         |         |         |         |         |         |         |         |         |
| Income Support Supplement                                 | 77,584  | 73,970  | 69,989  | 65,730  | 61,463  | 56,725  | 52,292  | 47,036  | 42,464  | 38,403  | 34,300  | 30,500  | 27,100  | 24,100  | 21,600  | 19,400  | 17,600  | 16,100  | 14,800  | 13,700  | 12,800  |
| Age Pensioners                                            | 5,167   | 4,779   | 4,412   | 4,121   | 3,833   | 3,658   | 3,538   | 3,380   | 3,225   | 3,338   | 3,200   | 3,200   | 3,200   | 3,200   | 3,200   | 3,200   | 3,200   | 3,300   | 3,300   | 3,300   | 3,300   |
| Commonwealth Seniors Health Cards                         | 7,269   | 7,014   | 6,428   | 6,069   | 5,150   | 4,698   | 4,321   | 7,222   | 4,098   | 4,092   | 3,800   | 3,500   | 3,300   | 3,100   | 3,000   | 2,900   | 2,800   | 2,700   | 2,700   | 2,600   | 2,500   |
| Defence Force Income Support Supplement (DFISA)           | 18,678  | 17,941  | 17,050  | 16,159  | 15,447  | 15,192  | 14,784  | 14,174  | 13,933  | 14,328  | 14,200  | 14,200  | 14,100  | 14,000  | 14,000  | 14,000  | 13,900  | 13,800  | 13,700  | 13,500  | 13,300  |
| , ,                                                       |         |         |         |         |         | ·       |         |         |         |         |         |         |         |         |         |         |         |         |         | •       |         |
| Total Income Support Beneficiaries (a)                    | 283,823 | 267,297 | 250,472 | 234,603 | 219,153 | 204,180 | 190,423 | 176,232 | 161,184 | 151,543 | 141,200 | 131,800 | 123,400 | 116,000 | 109,400 | 103,500 | 98,300  | 93,700  | 89,400  | 85,400  | 81,700  |
| Total Disability Compensation Beneficiaries (b)           | 222,876 | 212,749 | 202,154 | 192,236 | 182,345 | 171,874 | 162,247 | 153,463 | 144,843 | 137,352 | 129,500 | 122,300 | 115,900 | 110,100 | 105,000 | 100,400 | 96,200  | 92,400  | 88,800  | 85,500  | 82,300  |