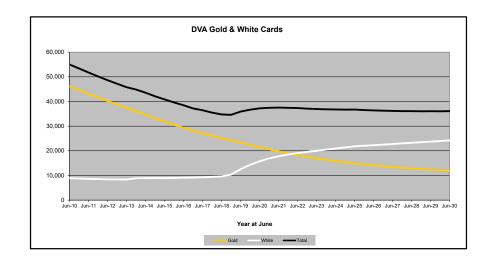

# DVA PROJECTED BENEFICIARY NUMBERS WITH ACTUALS TO 30 JUNE 2019 - AUSTRALIA

Executive Summary of DVA Beneficiaries in Receipt of Pension(s), Allowance(s) or Health Care

| BENEFICIARY CATEGORY                                      |         |         |         | ACTUAL  | DATA    |         |         |         |         |         |         |         |         | FORECAS | ST DATA |         |         |         |         |         |         |
|-----------------------------------------------------------|---------|---------|---------|---------|---------|---------|---------|---------|---------|---------|---------|---------|---------|---------|---------|---------|---------|---------|---------|---------|---------|
| (Subsets of Net Total Beneficaries on Previous Page)      | June    |
|                                                           | 2010    | 2011    | 2012    | 2013    | 2014    | 2015    | 2016    | 2017    | 2018    | 2019    | 2020    | 2021    | 2022    | 2023    | 2024    | 2025    | 2026    | 2027    | 2028    | 2029    | 2030    |
| Health Treatment Card Holders :                           |         |         |         |         |         |         |         |         |         |         |         |         |         |         |         |         |         |         |         |         |         |
| Gold Cards                                                | 207,945 | 196,619 | 185,031 | 174,168 | 163,578 | 153,033 | 143,635 | 135,263 | 128,517 | 122,536 | 115,800 | 109,800 | 104,600 | 100,100 | 96,200  | 92,900  | 90,000  | 87,500  | 85,200  | 83,100  | 81,100  |
| White Cards                                               | 49,621  | 48,986  | 48,769  | 49,013  | 53,984  | 55,148  | 56,610  | 58,705  | 62,450  | 84,624  | 107,700 | 122,200 | 131,500 | 138,300 | 145,000 | 151,700 | 155,500 | 159,500 | 163,700 | 168,100 | 172,600 |
| Total Health Treatment Cards                              | 257,566 | 245,605 | 233,800 | 223,181 | 217,562 | 208,181 | 200,245 | 193,968 | 190,967 | 207,160 | 223,500 | 232,100 | 236,200 | 238,400 | 241,300 | 244,600 | 245,500 | 247,000 | 248,900 | 251,100 | 253,700 |
|                                                           |         |         |         |         |         |         |         |         |         |         |         |         |         |         |         |         |         |         |         |         |         |
| Repatriation Pharmaceutical Benefits Cards (Orange Cards) | 10,614  | 9,293   | 7,996   | 6,817   | 5,744   | 4,709   | 3,799   | 3,024   | 2,315   | 1,774   | 1,300   | 1,000   | 700     | 500     | 300     | 200     | 100     | 100     | 0       | 0       | 0       |
|                                                           |         |         |         |         |         |         |         |         |         |         |         |         |         |         |         |         |         |         |         |         |         |
| Other Income Support Categories:                          |         |         |         |         |         |         |         |         |         |         |         |         |         |         |         |         |         |         |         |         |         |
| Income Support Supplement                                 | 77,584  | 73,970  | 69,989  | 65,730  | 61,463  | 56,725  | 52,292  | 47,036  | 42,464  | 38,403  | 34,300  | 30,500  | 27,100  | 24,100  | 21,600  | 19,400  | 17,600  | 16,100  | 14,800  | 13,700  | 12,800  |
| Age Pensioners                                            | 5,167   | 4,779   | 4,412   | 4,121   | 3,833   | 3,658   | 3,538   | 3,380   | 3,225   | 3,338   | 3,200   | 3,200   | 3,200   | 3,200   | 3,200   | 3,200   | 3,200   | 3,300   | 3,300   | 3,300   | 3,300   |
| Commonwealth Seniors Health Cards                         | 7,269   | 7,014   | 6,428   | 6,069   | 5,150   | 4,698   | 4,321   | 7,222   | 4,098   | 4,092   | 3,800   | 3,500   | 3,300   | 3,100   | 3,000   | 2,900   | 2,800   | 2,700   | 2,700   | 2,600   | 2,500   |
| Defence Force Income Support Supplement (DFISA)           | 18,678  | 17,941  | 17,050  | 16,159  | 15,447  | 15,192  | 14,784  | 14,174  | 13,933  | 14,328  | 14,200  | 14,200  | 14,100  | 14,000  | 14,000  | 14,000  | 13,900  | 13,800  | 13,700  | 13,500  | 13,300  |
| , ,                                                       |         |         |         |         |         | ·       |         |         |         |         |         |         |         |         |         |         |         |         |         | •       |         |
| Total Income Support Beneficiaries (a)                    | 283,823 | 267,297 | 250,472 | 234,603 | 219,153 | 204,180 | 190,423 | 176,232 | 161,184 | 151,543 | 141,200 | 131,800 | 123,400 | 116,000 | 109,400 | 103,500 | 98,300  | 93,700  | 89,400  | 85,400  | 81,700  |
| Total Disability Compensation Beneficiaries (b)           | 222,876 | 212,749 | 202,154 | 192,236 | 182,345 | 171,874 | 162,247 | 153,463 | 144,843 | 137,352 | 129,500 | 122,300 | 115,900 | 110,100 | 105,000 | 100,400 | 96,200  | 92,400  | 88,800  | 85,500  | 82,300  |