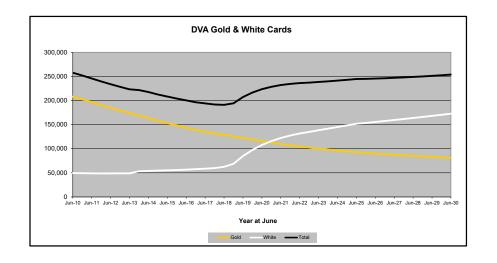

# DVA PROJECTED BENEFICIARY NUMBERS WITH ACTUALS TO 30 JUNE 2019 - AUSTRALIA

Executive Summary of DVA Beneficiaries in Receipt of Pension(s), Allowance(s) or Health Care

| BENEFICIARY CATEGORY                                      |         |         |         | ACTUAL  | DATA    |         |         |         |         |         |         |         |         | FORECAS | ST DATA |         |         |         |         |         |         |
|-----------------------------------------------------------|---------|---------|---------|---------|---------|---------|---------|---------|---------|---------|---------|---------|---------|---------|---------|---------|---------|---------|---------|---------|---------|
| (Subsets of Net Total Beneficaries on Previous Page)      | June    |
|                                                           | 2010    | 2011    | 2012    | 2013    | 2014    | 2015    | 2016    | 2017    | 2018    | 2019    | 2020    | 2021    | 2022    | 2023    | 2024    | 2025    | 2026    | 2027    | 2028    | 2029    | 2030    |
| Health Treatment Card Holders :                           |         |         |         |         |         |         |         |         |         |         |         |         |         |         |         |         |         |         |         |         |         |
| Gold Cards                                                | 207,945 | 196,619 | 185,031 | 174,168 | 163,578 | 153,033 | 143,635 | 135,263 | 128,517 | 122,536 | 115,800 | 109,800 | 104,600 | 100,100 | 96,200  | 92,900  | 90,000  | 87,500  | 85,200  | 83,100  | 81,100  |
| White Cards                                               | 49,621  | 48,986  | 48,769  | 49,013  | 53,984  | 55,148  | 56,610  | 58,705  | 62,450  | 84,624  | 107,700 | 122,200 | 131,500 | 138,300 | 145,000 | 151,700 | 155,500 | 159,500 | 163,700 | 168,100 | 172,600 |
| Total Health Treatment Cards                              | 257,566 | 245,605 | 233,800 | 223,181 | 217,562 | 208,181 | 200,245 | 193,968 | 190,967 | 207,160 | 223,500 | 232,100 | 236,200 | 238,400 | 241,300 | 244,600 | 245,500 | 247,000 | 248,900 | 251,100 | 253,700 |
|                                                           |         |         |         |         |         |         |         |         |         |         |         |         |         |         |         |         |         |         |         |         |         |
| Repatriation Pharmaceutical Benefits Cards (Orange Cards) | 10,614  | 9,293   | 7,996   | 6,817   | 5,744   | 4,709   | 3,799   | 3,024   | 2,315   | 1,774   | 1,300   | 1,000   | 700     | 500     | 300     | 200     | 100     | 100     | 0       | 0       | 0       |
|                                                           |         |         |         |         |         |         |         |         |         |         |         |         |         |         |         |         |         |         |         |         |         |
| Other Income Support Categories:                          |         |         |         |         |         |         |         |         |         |         |         |         |         |         |         |         |         |         |         |         |         |
| Income Support Supplement                                 | 77,584  | 73,970  | 69,989  | 65,730  | 61,463  | 56,725  | 52,292  | 47,036  | 42,464  | 38,403  | 34,300  | 30,500  | 27,100  | 24,100  | 21,600  | 19,400  | 17,600  | 16,100  | 14,800  | 13,700  | 12,800  |
| Age Pensioners                                            | 5,167   | 4,779   | 4,412   | 4,121   | 3,833   | 3,658   | 3,538   | 3,380   | 3,225   | 3,338   | 3,200   | 3,200   | 3,200   | 3,200   | 3,200   | 3,200   | 3,200   | 3,300   | 3,300   | 3,300   | 3,300   |
| Commonwealth Seniors Health Cards                         | 7,269   | 7,014   | 6,428   | 6,069   | 5,150   | 4,698   | 4,321   | 7,222   | 4,098   | 4,092   | 3,800   | 3,500   | 3,300   | 3,100   | 3,000   | 2,900   | 2,800   | 2,700   | 2,700   | 2,600   | 2,500   |
| Defence Force Income Support Supplement (DFISA)           | 18,678  | 17,941  | 17,050  | 16,159  | 15,447  | 15,192  | 14,784  | 14,174  | 13,933  | 14,328  | 14,200  | 14,200  | 14,100  | 14,000  | 14,000  | 14,000  | 13,900  | 13,800  | 13,700  | 13,500  | 13,300  |
| , ,                                                       |         |         |         |         |         | ·       |         |         |         |         |         |         |         |         |         |         |         |         |         | •       |         |
| Total Income Support Beneficiaries (a)                    | 283,823 | 267,297 | 250,472 | 234,603 | 219,153 | 204,180 | 190,423 | 176,232 | 161,184 | 151,543 | 141,200 | 131,800 | 123,400 | 116,000 | 109,400 | 103,500 | 98,300  | 93,700  | 89,400  | 85,400  | 81,700  |
| Total Disability Compensation Beneficiaries (b)           | 222,876 | 212,749 | 202,154 | 192,236 | 182,345 | 171,874 | 162,247 | 153,463 | 144,843 | 137,352 | 129,500 | 122,300 | 115,900 | 110,100 | 105,000 | 100,400 | 96,200  | 92,400  | 88,800  | 85,500  | 82,300  |

- (a) Includes veteran service pensions, dependant service pensions, income support supplement, age pensions, commonwealth seniors health cards and DFISA recipients.
- (b) Includes disability, war widow, orphan and adequate means of support pensions.