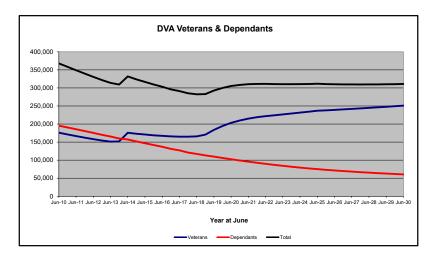

# DVA PROJECTED BENEFICIARY NUMBERS WITH ACTUALS TO 30 JUNE 2019 - AUSTRALIA

Executive Summary of DVA Beneficiaries in Receipt of Pension(s), Allowance(s) or Health Care

| BENEFICIARY CATEGORY                                      |         |         |         | ACTUAL  | DATA    |         |         |         |         |         |         |         |         |         | <b>FORECA</b> | ST DATA | ١       |         |         |         |         |
|-----------------------------------------------------------|---------|---------|---------|---------|---------|---------|---------|---------|---------|---------|---------|---------|---------|---------|---------------|---------|---------|---------|---------|---------|---------|
|                                                           | June          | June    | June    | June    | June    | June    | June    |
|                                                           | 2010    | 2011    | 2012    | 2013    | 2014    | 2015    | 2016    | 2017    | 2018    | 2019    | 2020    | 2021    | 2022    | 2023    | 2024          | 2025    | 2026    | 2027    | 2028    | 2029    | 2030    |
| Veterans :                                                |         |         |         |         |         |         |         |         |         |         |         |         |         |         |               |         |         |         |         |         | 1       |
| Disability Pensioners in Payment                          | 122.355 | 116.498 | 110.644 | 105.705 | 101.059 | 96.493  | 92.374  | 88,974  | 85.811  | 83,363  | 80,800  | 78,500  | 76.500  | 74,500  | 72.700        | 70.900  | 69,100  | 67.300  | 65.400  | 63,400  | 61.400  |
| Age Pension Veterans (Included Above)                     | 3,006   | 2,771   | 2.562   | 2,405   | 2,244   | 2,151   | 2.097   | 2,026   | 1,940   | 2.058   | 2.100   | 2,100   | 2,200   | 2,200   | 2,300         | 2,400   | 2,400   | 2.500   | 2.600   | 2,600   | 2.70    |
| Service Pension Veterans                                  | 95,363  | 88,652  | 82,229  | 76.523  | 71,266  | 66,016  | 61.504  | 55,641  | 52,011  | 48,958  | 45,700  | 42.800  | 40,100  | 37,800  | 35.600        | 33,500  | 31,500  | 29,600  | 27.800  | 26,000  | 24,20   |
| Disability Pensioner & Service Pension Veteran Overlap    | 62.077  | 58.300  | 54,638  | 51.371  | 48,307  | 45.206  | 42.542  | 38.738  | 36.604  | 34,688  | 32,500  | 30,600  | 28.800  | 27.100  | 25.500        | 24.000  | 22,400  | 20.900  | 19,400  | 17.900  | 16.50   |
| Treatment Cards, Allowances or Accepted Disabilities Only | 20.353  | 19.803  | 19.974  | 20,383  | 51.867  | 53.713  | 55.968  | 59,194  | 64.606  | 86,032  | 109,400 | 124,300 | 134,100 | 141,500 | 148.900       | 156.300 | 161,000 | 165.900 | 171.000 | 176,300 | 181.80  |
| MRCA Veterans                                             | n/a     | n/a     | n/a     | n/a     | 16,732  | 19,561  | 22,337  | 25,596  | 29,612  | 36,875  | 45,000  | 52,200  | 58,700  | 64,600  | 70,400        | 76,200  | 81,700  | 87.200  | 92,800  | 98,500  | 104,400 |
| SRCA Veterans                                             | n/a     | n/a     | n/a     | n/a     | 50,223  | 50,757  | 51,388  | 52,019  | 52,588  | 54,242  | 55,300  | 56,200  | 56,900  | 57,300  | 57,700        | 58,000  | 58,100  | 58,100  | 58,100  | 58,000  | 57,900  |
| Total Veterans                                            | 175.994 | 166.653 | 158.209 | 151,240 | 175.934 | 171.016 | 167.304 | 165.071 | 165.824 | 183.665 | 203.300 | 215.000 | 221,900 | 226,700 | 231,700       | 236.800 | 239,200 | 241.900 | 244,800 | 247.800 | 251.000 |
|                                                           |         |         |         |         |         |         |         |         |         | ,       |         |         |         |         |               |         |         |         |         |         |         |
| Dependants :                                              |         |         |         |         |         |         |         |         |         |         |         |         |         |         |               |         |         |         |         |         | l       |
| Service Pension Dependants                                | 83,879  | 78,716  | 73,827  | 69,174  | 64,902  | 60,631  | 56,670  | 51,329  | 47,928  | 45,071  | 42,600  | 40,200  | 38,100  | 36,200  | 34,600        | 33,100  | 31,800  | 30,700  | 29,700  | 28,800  | 28,100  |
| War Widow(er)s                                            | 101,090 | 96,761  | 91,925  | 86,865  | 81,531  | 75,536  | 69,960  | 64,500  | 59,001  | 53,899  | 48,500  | 43,600  | 39,200  | 35,300  | 31,900        | 29,100  | 26,700  | 24,800  | 23,100  | 21,800  | 20,700  |
| Orphans                                                   | 190     | 187     | 179     | 171     | 177     | 173     | 150     | 157     | 155     | 150     | 150     | 150     | 150     | 150     | 140           | 140     | 130     | 120     | 100     | 90      | 80      |
| Adequate Means of Support (a)                             | 449     | 431     | 419     | 408     | 398     | 382     | 367     | 355     | 331     | 320     | 320     | 310     | 310     | 300     | 300           | 290     | 290     | 280     | 270     | 270     | 260     |
| Age Pension Partners                                      | 2,161   | 2,008   | 1,850   | 1,716   | 1,545   | 1,470   | 1,408   | 1,324   | 1,257   | 1,248   | 1,100   | 1,000   | 1,000   | 900     | 900           | 800     | 700     | 700     | 700     | 600     | 600     |
| Commonwealth Seniors Health Cards Dependants              | 4,153   | 4,100   | 3,849   | 3,694   | 3,214   | 3,055   | 2,835   | 4,449   | 2,660   | 2,621   | 2,400   | 2,200   | 2,100   | 2,000   | 1,900         | 1,800   | 1,800   | 1,800   | 1,700   | 1,700   | 1,700   |
| Defence Force Income Support Supplement Dependants        | 7,282   | 6,974   | 6,567   | 6,228   | 5,879   | 5,811   | 5,711   | 5,460   | 5,404   | 5,540   | 5,400   | 5,300   | 5,100   | 4,900   | 4,700         | 4,500   | 4,300   | 4,100   | 3,800   | 3,600   | 3,400   |
| MRCA Dependants                                           | n/a     | n/a     | n/a     | n/a     | 158     | 177     | 188     | 219     | 252     | 294     | 300     | 300     | 300     | 300     | 300           | 300     | 300     | 300     | 300     | 300     | 300     |
| Other Dependants                                          | 411     | 425     | 530     | 590     | 2,607   | 2,513   | 2,526   | 2,477   | 2,671   | 2,860   | 3,700   | 4,500   | 5,100   | 5,600   | 6,000         | 6,300   | 6,600   | 6,700   | 6,700   | 6,700   | 6,500   |
| Total Overlap Between Dependant Categories                | 4,230   | 4,036   | 3,766   | 3,513   | 3,028   | 2,827   | 2,659   | 3,050   | 2,301   | 2,240   | 1,900   | 1,700   | 1,500   | 1,400   | 1,300         | 1,200   | 1,100   | 1,000   | 1,000   | 900     | 900     |
| Total Dependants                                          | 195,385 | 185,566 | 175,380 | 165,333 | 157,383 | 146,921 | 137,156 | 127,220 | 117,358 | 109,760 | 102,600 | 96,000  | 89,800  | 84,300  | 79,500        | 75,300  | 71,600  | 68,400  | 65,500  | 62,900  | 60,600  |
| Total Veterans and Total Dependants Overlap               | 3,564   | 3,290   | 2,968   | 2,693   | 1,590   | 1,366   | 1,172   | 1,006   | 894     | 844     | 800     | 700     | 700     | 700     | 600           | 600     | 600     | 600     | 700     | 700     | 70      |
| •                                                         | Ī       |         |         |         |         |         |         |         |         |         |         |         |         |         |               |         |         |         |         |         |         |
| Nett Total Clients *                                      | 367,815 | 348,929 | 330,621 | 313,880 | 331,727 | 316,571 | 303,288 | 291,285 | 282,314 | 292,674 | 305,300 | 310,300 | 311,200 | 310,500 | 310,600       | 311,500 | 310,200 | 309,700 | 309,700 | 310,100 | 311,00  |

<sup>\* -</sup> From June 2014 this report contains a more complete count of total DVA clients. The previous count; Net Total Beneficiaries; included all persons receiving a VEA pension/allowance or holding a treatment or pharmaceutical entitlement card. In contrast, the Nett Total Client count also includes any veteran with one or more service related disabilities accepted under the SRCA or the MRCA as well as dependent children of veterans currently receiving student payments under the VCES or MRCAETS.