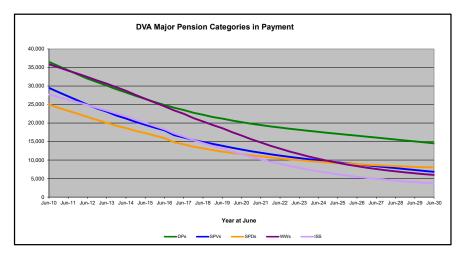

# DVA PROJECTED BENEFICIARY NUMBERS WITH ACTUALS TO 30 JUNE 2019 - AUSTRALIA

Executive Summary of DVA Beneficiaries in Receipt of Pension(s), Allowance(s) or Health Care

| BENEFICIARY CATEGORY                                      |         |         |         | ACTUAL  | DATA    |         |         |         |         |         |         |         |         |         | <b>FORECA</b> | ST DATA | ١       |         |         |         |         |
|-----------------------------------------------------------|---------|---------|---------|---------|---------|---------|---------|---------|---------|---------|---------|---------|---------|---------|---------------|---------|---------|---------|---------|---------|---------|
|                                                           | June          | June    | June    | June    | June    | June    | June    |
|                                                           | 2010    | 2011    | 2012    | 2013    | 2014    | 2015    | 2016    | 2017    | 2018    | 2019    | 2020    | 2021    | 2022    | 2023    | 2024          | 2025    | 2026    | 2027    | 2028    | 2029    | 2030    |
| Veterans :                                                |         |         |         |         |         |         |         |         |         |         |         |         |         |         |               |         |         |         |         |         | 1       |
| Disability Pensioners in Payment                          | 122.355 | 116.498 | 110.644 | 105.705 | 101.059 | 96.493  | 92.374  | 88,974  | 85.811  | 83,363  | 80,800  | 78,500  | 76.500  | 74,500  | 72.700        | 70.900  | 69,100  | 67.300  | 65.400  | 63,400  | 61.400  |
| Age Pension Veterans (Included Above)                     | 3,006   | 2,771   | 2.562   | 2,405   | 2,244   | 2,151   | 2.097   | 2,026   | 1,940   | 2.058   | 2.100   | 2,100   | 2,200   | 2,200   | 2,300         | 2,400   | 2,400   | 2.500   | 2.600   | 2,600   | 2.70    |
| Service Pension Veterans                                  | 95,363  | 88,652  | 82,229  | 76.523  | 71,266  | 66,016  | 61.504  | 55,641  | 52,011  | 48,958  | 45,700  | 42.800  | 40,100  | 37,800  | 35.600        | 33,500  | 31,500  | 29,600  | 27.800  | 26,000  | 24,20   |
| Disability Pensioner & Service Pension Veteran Overlap    | 62.077  | 58.300  | 54,638  | 51.371  | 48,307  | 45.206  | 42.542  | 38.738  | 36.604  | 34,688  | 32,500  | 30,600  | 28.800  | 27.100  | 25.500        | 24.000  | 22,400  | 20.900  | 19,400  | 17.900  | 16.50   |
| Treatment Cards, Allowances or Accepted Disabilities Only | 20.353  | 19.803  | 19.974  | 20,383  | 51.867  | 53.713  | 55.968  | 59,194  | 64.606  | 86,032  | 109,400 | 124,300 | 134,100 | 141,500 | 148.900       | 156.300 | 161,000 | 165.900 | 171.000 | 176,300 | 181.80  |
| MRCA Veterans                                             | n/a     | n/a     | n/a     | n/a     | 16,732  | 19,561  | 22,337  | 25,596  | 29,612  | 36,875  | 45,000  | 52,200  | 58,700  | 64,600  | 70,400        | 76,200  | 81,700  | 87.200  | 92,800  | 98,500  | 104,400 |
| SRCA Veterans                                             | n/a     | n/a     | n/a     | n/a     | 50,223  | 50,757  | 51,388  | 52,019  | 52,588  | 54,242  | 55,300  | 56,200  | 56,900  | 57,300  | 57,700        | 58,000  | 58,100  | 58,100  | 58,100  | 58,000  | 57,900  |
| Total Veterans                                            | 175.994 | 166.653 | 158.209 | 151,240 | 175.934 | 171.016 | 167.304 | 165.071 | 165.824 | 183.665 | 203.300 | 215.000 | 221,900 | 226,700 | 231,700       | 236.800 | 239,200 | 241.900 | 244,800 | 247.800 | 251.000 |
|                                                           |         |         |         |         |         |         |         |         |         | ,       |         |         |         |         |               |         |         |         |         |         |         |
| Dependants :                                              |         |         |         |         |         |         |         |         |         |         |         |         |         |         |               |         |         |         |         |         | l       |
| Service Pension Dependants                                | 83,879  | 78,716  | 73,827  | 69,174  | 64,902  | 60,631  | 56,670  | 51,329  | 47,928  | 45,071  | 42,600  | 40,200  | 38,100  | 36,200  | 34,600        | 33,100  | 31,800  | 30,700  | 29,700  | 28,800  | 28,100  |
| War Widow(er)s                                            | 101,090 | 96,761  | 91,925  | 86,865  | 81,531  | 75,536  | 69,960  | 64,500  | 59,001  | 53,899  | 48,500  | 43,600  | 39,200  | 35,300  | 31,900        | 29,100  | 26,700  | 24,800  | 23,100  | 21,800  | 20,700  |
| Orphans                                                   | 190     | 187     | 179     | 171     | 177     | 173     | 150     | 157     | 155     | 150     | 150     | 150     | 150     | 150     | 140           | 140     | 130     | 120     | 100     | 90      | 80      |
| Adequate Means of Support (a)                             | 449     | 431     | 419     | 408     | 398     | 382     | 367     | 355     | 331     | 320     | 320     | 310     | 310     | 300     | 300           | 290     | 290     | 280     | 270     | 270     | 260     |
| Age Pension Partners                                      | 2,161   | 2,008   | 1,850   | 1,716   | 1,545   | 1,470   | 1,408   | 1,324   | 1,257   | 1,248   | 1,100   | 1,000   | 1,000   | 900     | 900           | 800     | 700     | 700     | 700     | 600     | 600     |
| Commonwealth Seniors Health Cards Dependants              | 4,153   | 4,100   | 3,849   | 3,694   | 3,214   | 3,055   | 2,835   | 4,449   | 2,660   | 2,621   | 2,400   | 2,200   | 2,100   | 2,000   | 1,900         | 1,800   | 1,800   | 1,800   | 1,700   | 1,700   | 1,700   |
| Defence Force Income Support Supplement Dependants        | 7,282   | 6,974   | 6,567   | 6,228   | 5,879   | 5,811   | 5,711   | 5,460   | 5,404   | 5,540   | 5,400   | 5,300   | 5,100   | 4,900   | 4,700         | 4,500   | 4,300   | 4,100   | 3,800   | 3,600   | 3,400   |
| MRCA Dependants                                           | n/a     | n/a     | n/a     | n/a     | 158     | 177     | 188     | 219     | 252     | 294     | 300     | 300     | 300     | 300     | 300           | 300     | 300     | 300     | 300     | 300     | 300     |
| Other Dependants                                          | 411     | 425     | 530     | 590     | 2,607   | 2,513   | 2,526   | 2,477   | 2,671   | 2,860   | 3,700   | 4,500   | 5,100   | 5,600   | 6,000         | 6,300   | 6,600   | 6,700   | 6,700   | 6,700   | 6,500   |
| Total Overlap Between Dependant Categories                | 4,230   | 4,036   | 3,766   | 3,513   | 3,028   | 2,827   | 2,659   | 3,050   | 2,301   | 2,240   | 1,900   | 1,700   | 1,500   | 1,400   | 1,300         | 1,200   | 1,100   | 1,000   | 1,000   | 900     | 900     |
| Total Dependants                                          | 195,385 | 185,566 | 175,380 | 165,333 | 157,383 | 146,921 | 137,156 | 127,220 | 117,358 | 109,760 | 102,600 | 96,000  | 89,800  | 84,300  | 79,500        | 75,300  | 71,600  | 68,400  | 65,500  | 62,900  | 60,600  |
| Total Veterans and Total Dependants Overlap               | 3,564   | 3,290   | 2,968   | 2,693   | 1,590   | 1,366   | 1,172   | 1,006   | 894     | 844     | 800     | 700     | 700     | 700     | 600           | 600     | 600     | 600     | 700     | 700     | 70      |
| •                                                         | Ī       |         |         |         |         |         |         |         |         |         |         |         |         |         |               |         |         |         |         |         |         |
| Nett Total Clients *                                      | 367,815 | 348,929 | 330,621 | 313,880 | 331,727 | 316,571 | 303,288 | 291,285 | 282,314 | 292,674 | 305,300 | 310,300 | 311,200 | 310,500 | 310,600       | 311,500 | 310,200 | 309,700 | 309,700 | 310,100 | 311,00  |