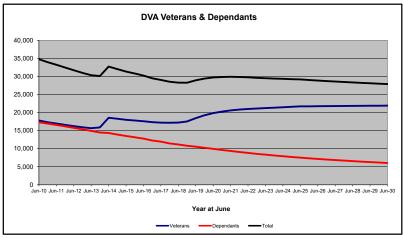

# DVA PROJECTED BENEFICIARY NUMBERS WITH ACTUALS TO 30 JUNE 2019 - AUSTRALIA

Executive Summary of DVA Beneficiaries in Receipt of Pension(s), Allowance(s) or Health Care

| BENEFICIARY CATEGORY                                      |         |         |         | ACTUAL  | DATA    |         |         |         |         |         |         |         |         |         | <b>FORECA</b> | ST DATA | ١       |         |         |         |         |
|-----------------------------------------------------------|---------|---------|---------|---------|---------|---------|---------|---------|---------|---------|---------|---------|---------|---------|---------------|---------|---------|---------|---------|---------|---------|
|                                                           | June          | June    | June    | June    | June    | June    | June    |
|                                                           | 2010    | 2011    | 2012    | 2013    | 2014    | 2015    | 2016    | 2017    | 2018    | 2019    | 2020    | 2021    | 2022    | 2023    | 2024          | 2025    | 2026    | 2027    | 2028    | 2029    | 2030    |
| Veterans :                                                |         |         |         |         |         |         |         |         |         |         |         |         |         |         |               |         |         |         |         |         | 1       |
| Disability Pensioners in Payment                          | 122.355 | 116.498 | 110.644 | 105.705 | 101.059 | 96.493  | 92.374  | 88,974  | 85.811  | 83,363  | 80,800  | 78,500  | 76.500  | 74,500  | 72.700        | 70.900  | 69,100  | 67.300  | 65.400  | 63,400  | 61.400  |
| Age Pension Veterans (Included Above)                     | 3,006   | 2,771   | 2.562   | 2,405   | 2,244   | 2,151   | 2.097   | 2,026   | 1,940   | 2.058   | 2.100   | 2,100   | 2,200   | 2,200   | 2,300         | 2,400   | 2,400   | 2.500   | 2.600   | 2,600   | 2.70    |
| Service Pension Veterans                                  | 95,363  | 88,652  | 82,229  | 76.523  | 71,266  | 66,016  | 61.504  | 55,641  | 52,011  | 48,958  | 45,700  | 42.800  | 40,100  | 37,800  | 35.600        | 33,500  | 31,500  | 29,600  | 27.800  | 26,000  | 24,20   |
| Disability Pensioner & Service Pension Veteran Overlap    | 62.077  | 58.300  | 54,638  | 51.371  | 48,307  | 45.206  | 42.542  | 38.738  | 36.604  | 34,688  | 32,500  | 30,600  | 28.800  | 27.100  | 25.500        | 24.000  | 22,400  | 20.900  | 19,400  | 17.900  | 16.50   |
| Treatment Cards, Allowances or Accepted Disabilities Only | 20.353  | 19.803  | 19.974  | 20,383  | 51.867  | 53.713  | 55.968  | 59,194  | 64.606  | 86,032  | 109,400 | 124,300 | 134,100 | 141,500 | 148.900       | 156.300 | 161,000 | 165.900 | 171.000 | 176,300 | 181.80  |
| MRCA Veterans                                             | n/a     | n/a     | n/a     | n/a     | 16,732  | 19,561  | 22,337  | 25,596  | 29,612  | 36,875  | 45,000  | 52,200  | 58,700  | 64,600  | 70,400        | 76,200  | 81,700  | 87.200  | 92,800  | 98,500  | 104,400 |
| SRCA Veterans                                             | n/a     | n/a     | n/a     | n/a     | 50,223  | 50,757  | 51,388  | 52,019  | 52,588  | 54,242  | 55,300  | 56,200  | 56,900  | 57,300  | 57,700        | 58,000  | 58,100  | 58,100  | 58,100  | 58,000  | 57,900  |
| Total Veterans                                            | 175.994 | 166.653 | 158.209 | 151,240 | 175.934 | 171.016 | 167.304 | 165.071 | 165.824 | 183.665 | 203.300 | 215.000 | 221,900 | 226,700 | 231,700       | 236.800 | 239,200 | 241.900 | 244,800 | 247.800 | 251.000 |
|                                                           |         |         |         |         |         |         |         |         |         | ,       |         |         |         |         |               |         |         |         |         |         |         |
| Dependants :                                              |         |         |         |         |         |         |         |         |         |         |         |         |         |         |               |         |         |         |         |         | l       |
| Service Pension Dependants                                | 83,879  | 78,716  | 73,827  | 69,174  | 64,902  | 60,631  | 56,670  | 51,329  | 47,928  | 45,071  | 42,600  | 40,200  | 38,100  | 36,200  | 34,600        | 33,100  | 31,800  | 30,700  | 29,700  | 28,800  | 28,100  |
| War Widow(er)s                                            | 101,090 | 96,761  | 91,925  | 86,865  | 81,531  | 75,536  | 69,960  | 64,500  | 59,001  | 53,899  | 48,500  | 43,600  | 39,200  | 35,300  | 31,900        | 29,100  | 26,700  | 24,800  | 23,100  | 21,800  | 20,700  |
| Orphans                                                   | 190     | 187     | 179     | 171     | 177     | 173     | 150     | 157     | 155     | 150     | 150     | 150     | 150     | 150     | 140           | 140     | 130     | 120     | 100     | 90      | 80      |
| Adequate Means of Support (a)                             | 449     | 431     | 419     | 408     | 398     | 382     | 367     | 355     | 331     | 320     | 320     | 310     | 310     | 300     | 300           | 290     | 290     | 280     | 270     | 270     | 260     |
| Age Pension Partners                                      | 2,161   | 2,008   | 1,850   | 1,716   | 1,545   | 1,470   | 1,408   | 1,324   | 1,257   | 1,248   | 1,100   | 1,000   | 1,000   | 900     | 900           | 800     | 700     | 700     | 700     | 600     | 600     |
| Commonwealth Seniors Health Cards Dependants              | 4,153   | 4,100   | 3,849   | 3,694   | 3,214   | 3,055   | 2,835   | 4,449   | 2,660   | 2,621   | 2,400   | 2,200   | 2,100   | 2,000   | 1,900         | 1,800   | 1,800   | 1,800   | 1,700   | 1,700   | 1,700   |
| Defence Force Income Support Supplement Dependants        | 7,282   | 6,974   | 6,567   | 6,228   | 5,879   | 5,811   | 5,711   | 5,460   | 5,404   | 5,540   | 5,400   | 5,300   | 5,100   | 4,900   | 4,700         | 4,500   | 4,300   | 4,100   | 3,800   | 3,600   | 3,400   |
| MRCA Dependants                                           | n/a     | n/a     | n/a     | n/a     | 158     | 177     | 188     | 219     | 252     | 294     | 300     | 300     | 300     | 300     | 300           | 300     | 300     | 300     | 300     | 300     | 300     |
| Other Dependants                                          | 411     | 425     | 530     | 590     | 2,607   | 2,513   | 2,526   | 2,477   | 2,671   | 2,860   | 3,700   | 4,500   | 5,100   | 5,600   | 6,000         | 6,300   | 6,600   | 6,700   | 6,700   | 6,700   | 6,500   |
| Total Overlap Between Dependant Categories                | 4,230   | 4,036   | 3,766   | 3,513   | 3,028   | 2,827   | 2,659   | 3,050   | 2,301   | 2,240   | 1,900   | 1,700   | 1,500   | 1,400   | 1,300         | 1,200   | 1,100   | 1,000   | 1,000   | 900     | 900     |
| Total Dependants                                          | 195,385 | 185,566 | 175,380 | 165,333 | 157,383 | 146,921 | 137,156 | 127,220 | 117,358 | 109,760 | 102,600 | 96,000  | 89,800  | 84,300  | 79,500        | 75,300  | 71,600  | 68,400  | 65,500  | 62,900  | 60,600  |
| Total Veterans and Total Dependants Overlap               | 3,564   | 3,290   | 2,968   | 2,693   | 1,590   | 1,366   | 1,172   | 1,006   | 894     | 844     | 800     | 700     | 700     | 700     | 600           | 600     | 600     | 600     | 700     | 700     | 70      |
| •                                                         | Ī       |         |         |         |         |         |         |         |         |         |         |         |         |         |               |         |         |         |         |         |         |
| Nett Total Clients *                                      | 367,815 | 348,929 | 330,621 | 313,880 | 331,727 | 316,571 | 303,288 | 291,285 | 282,314 | 292,674 | 305,300 | 310,300 | 311,200 | 310,500 | 310,600       | 311,500 | 310,200 | 309,700 | 309,700 | 310,100 | 311,00  |

<sup>\* -</sup> From June 2014 this report contains a more complete count of total DVA clients. The previous count; Net Total Beneficiaries; included all persons receiving a VEA pension/allowance or holding a treatment or pharmaceutical entitlement card. In contrast, the Nett Total Client count also includes any veteran with one or more service related disabilities accepted under the SRCA or the MRCA as well as dependent children of veterans currently receiving student payments under the VCES or MRCAETS.