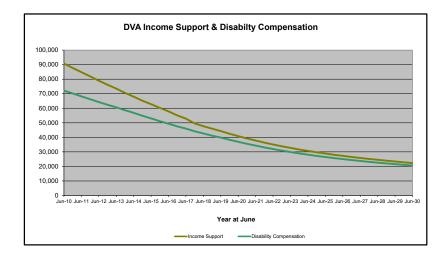

# DVA PROJECTED BENEFICIARY NUMBERS WITH ACTUALS TO 30 JUNE 2019 - AUSTRALIA

Executive Summary of DVA Beneficiaries in Receipt of Pension(s), Allowance(s) or Health Care

| BENEFICIARY CATEGORY                                      |         |         |         | ACTUAL  | DATA    |         |         |         |         |         |         |         |         | FORECAS | ST DATA |         |         |         |         |         |         |
|-----------------------------------------------------------|---------|---------|---------|---------|---------|---------|---------|---------|---------|---------|---------|---------|---------|---------|---------|---------|---------|---------|---------|---------|---------|
| (Subsets of Net Total Beneficaries on Previous Page)      | June    |
|                                                           | 2010    | 2011    | 2012    | 2013    | 2014    | 2015    | 2016    | 2017    | 2018    | 2019    | 2020    | 2021    | 2022    | 2023    | 2024    | 2025    | 2026    | 2027    | 2028    | 2029    | 2030    |
| Health Treatment Card Holders :                           |         |         |         |         |         |         |         |         |         |         |         |         |         |         |         |         |         |         |         |         |         |
| Gold Cards                                                | 207,945 | 196,619 | 185,031 | 174,168 | 163,578 | 153,033 | 143,635 | 135,263 | 128,517 | 122,536 | 115,800 | 109,800 | 104,600 | 100,100 | 96,200  | 92,900  | 90,000  | 87,500  | 85,200  | 83,100  | 81,100  |
| White Cards                                               | 49,621  | 48,986  | 48,769  | 49,013  | 53,984  | 55,148  | 56,610  | 58,705  | 62,450  | 84,624  | 107,700 | 122,200 | 131,500 | 138,300 | 145,000 | 151,700 | 155,500 | 159,500 | 163,700 | 168,100 | 172,600 |
| Total Health Treatment Cards                              | 257,566 | 245,605 | 233,800 | 223,181 | 217,562 | 208,181 | 200,245 | 193,968 | 190,967 | 207,160 | 223,500 | 232,100 | 236,200 | 238,400 | 241,300 | 244,600 | 245,500 | 247,000 | 248,900 | 251,100 | 253,700 |
|                                                           |         |         |         |         |         |         |         |         |         |         |         |         |         |         |         |         |         |         |         |         |         |
| Repatriation Pharmaceutical Benefits Cards (Orange Cards) | 10,614  | 9,293   | 7,996   | 6,817   | 5,744   | 4,709   | 3,799   | 3,024   | 2,315   | 1,774   | 1,300   | 1,000   | 700     | 500     | 300     | 200     | 100     | 100     | 0       | 0       | 0       |
|                                                           |         |         |         |         |         |         |         |         |         |         |         |         |         |         |         |         |         |         |         |         |         |
| Other Income Support Categories:                          |         |         |         |         |         |         |         |         |         |         |         |         |         |         |         |         |         |         |         |         |         |
| Income Support Supplement                                 | 77,584  | 73,970  | 69,989  | 65,730  | 61,463  | 56,725  | 52,292  | 47,036  | 42,464  | 38,403  | 34,300  | 30,500  | 27,100  | 24,100  | 21,600  | 19,400  | 17,600  | 16,100  | 14,800  | 13,700  | 12,800  |
| Age Pensioners                                            | 5,167   | 4,779   | 4,412   | 4,121   | 3,833   | 3,658   | 3,538   | 3,380   | 3,225   | 3,338   | 3,200   | 3,200   | 3,200   | 3,200   | 3,200   | 3,200   | 3,200   | 3,300   | 3,300   | 3,300   | 3,300   |
| Commonwealth Seniors Health Cards                         | 7,269   | 7,014   | 6,428   | 6,069   | 5,150   | 4,698   | 4,321   | 7,222   | 4,098   | 4,092   | 3,800   | 3,500   | 3,300   | 3,100   | 3,000   | 2,900   | 2,800   | 2,700   | 2,700   | 2,600   | 2,500   |
| Defence Force Income Support Supplement (DFISA)           | 18,678  | 17,941  | 17,050  | 16,159  | 15,447  | 15,192  | 14,784  | 14,174  | 13,933  | 14,328  | 14,200  | 14,200  | 14,100  | 14,000  | 14,000  | 14,000  | 13,900  | 13,800  | 13,700  | 13,500  | 13,300  |
| , ,                                                       |         |         |         |         |         | ·       |         |         |         |         |         |         |         |         |         |         |         |         |         | •       |         |
| Total Income Support Beneficiaries (a)                    | 283,823 | 267,297 | 250,472 | 234,603 | 219,153 | 204,180 | 190,423 | 176,232 | 161,184 | 151,543 | 141,200 | 131,800 | 123,400 | 116,000 | 109,400 | 103,500 | 98,300  | 93,700  | 89,400  | 85,400  | 81,700  |
| Total Disability Compensation Beneficiaries (b)           | 222,876 | 212,749 | 202,154 | 192,236 | 182,345 | 171,874 | 162,247 | 153,463 | 144,843 | 137,352 | 129,500 | 122,300 | 115,900 | 110,100 | 105,000 | 100,400 | 96,200  | 92,400  | 88,800  | 85,500  | 82,300  |

- (a) Includes veteran service pensions, dependant service pensions, income support supplement, age pensions, commonwealth seniors health cards and DFISA recipients.
- (b) Includes disability, war widow, orphan and adequate means of support pensions.