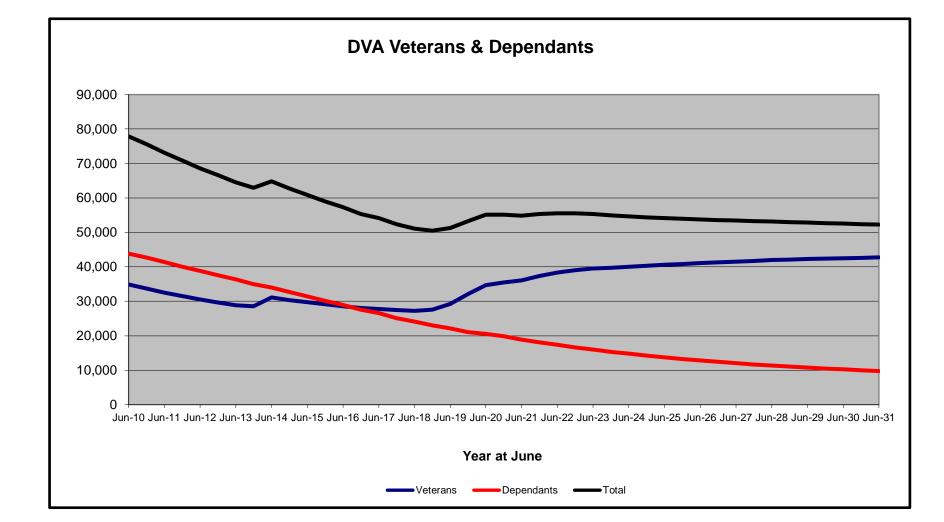

#### DVA PROJECTED BENEFICIARY NUMBERS WITH ACTUALS TO 30 JUNE 2021 - AUSTRALIA

Executive Summary of DVA Beneficiaries in Receipt of Pension(s), Allowance(s) or Health Care

|                                                            |         |         |         |         |         | 70107   | L DATA  |         |         |         |         |         |         |         |         |         | FORECA  | SI DAIA |         |         |         |       |
|------------------------------------------------------------|---------|---------|---------|---------|---------|---------|---------|---------|---------|---------|---------|---------|---------|---------|---------|---------|---------|---------|---------|---------|---------|-------|
|                                                            | June    | June  |
|                                                            | 2010    | 2011    | 2012    | 2013    | 2014    | 2015    | 2016    | 2017    | 2018    | 2019    | 2020    | 2021    | 2022    | 2023    | 2024    | 2025    | 2026    | 2027    | 2028    | 2029    | 2030    | 2031  |
| /eterans :                                                 |         |         |         |         |         |         |         |         |         |         |         |         |         |         |         |         |         |         |         |         |         |       |
| Disability Pensioners in Payment                           | 122,355 | 116,498 | 110,644 | 105,705 | 101,059 | 96,493  | 92,374  | 88,974  | 85,811  | 83,363  | 81,918  | 80,252  | 78,500  | 77,100  | 76,000  | 75,000  | 74,000  | 73,100  | 72,100  | 71,100  | 70,000  | 68,8  |
| age Pension Veterans (Included Above)                      | 3,006   | 2,771   | 2,562   | 2,405   | 2,244   | 2,151   | 2,097   | 2,026   | 1,940   | 2,058   | 2,096   | 2,148   | 2,200   | 2,300   | 2,400   | 2,500   | 2,600   | 2,700   | 2,800   | 2,900   | 3,000   | 3,1   |
| Service Pension Veterans                                   | 95,363  | 88,652  | 82,229  | 76,523  | 71,266  | 66,016  | 61,504  | 55,641  | 52,011  | 48,958  | 46,244  | 43,844  | 41,300  | 39,100  | 37,000  | 35,100  | 33,200  | 31,400  | 29,600  | 27,900  | 26,200  | 24,5  |
| Disability Pensioner & Service Pension Veteran Overlap     | 62,077  | 58,300  | 54,638  | 51,371  | 48,307  | 45,206  | 42,542  | 38,738  | 36,604  | 34,688  | 32,988  | 31,454  | 29,800  | 28,300  | 26,800  | 25,300  | 23,900  | 22,500  | 21,100  | 19,700  | 18,200  | 16,8  |
| reatment Cards, Allowances or Accepted Disabilities Only   | 20,353  | 19,803  | 19,974  | 20,383  | 51,867  | 53,713  | 55,968  | 59,194  | 64,606  | 86,032  | 130,372 | 147,589 | 166,800 | 177,000 | 182,700 | 188,100 | 193,200 | 198,300 | 203,100 | 207,400 | 211,500 | 215,6 |
| MRCA Veterans                                              | n/a     | n/a     | n/a     | n/a     | 16,732  | 19,561  | 22,337  | 25,596  | 29,612  | 36,875  | 43,169  | 48,985  | 57,300  | 65,700  | 73,600  | 80,900  | 87,600  | 93,900  | 99,900  | 105,600 | 111,100 | 116,5 |
| DRCA Veterans                                              | n/a     | n/a     | n/a     | n/a     | 50,223  | 50,757  | 51,388  | 52,019  | 52,588  | 54,242  | 56,341  | 57,679  | 59,800  | 62,100  | 64,400  | 66,500  | 68,500  | 70,400  | 72,100  | 73,700  | 75,200  | 76,4  |
| otal Veterans                                              | 175,994 | 166,653 | 158,209 | 151,240 | 175,934 | 171,016 | 167,304 | 165,071 | 165,824 | 183,665 | 225,546 | 240,231 | 256,800 | 264,900 | 268,900 | 272,800 | 276,500 | 280,300 | 283,700 | 286,800 | 289,500 | 292,1 |
|                                                            |         |         |         |         |         |         |         |         |         |         |         |         |         |         |         |         |         |         |         |         |         |       |
| Dependants :                                               |         |         |         |         |         |         |         |         |         |         |         |         |         |         |         |         |         |         |         |         |         |       |
| Service Pension Dependants                                 | 83,879  | 78,716  | 73,827  | 69,174  | 64,902  | 60,631  | 56,670  | 51,329  | 47,928  | 45,071  | 42,520  | 40,216  | 37,700  | 35,300  | 33,100  | 31,100  | 29,200  | 27,500  | 25,900  | 24,400  | 23,000  | 21,6  |
| Var Widow(er)s                                             | 101,090 | 96,761  | 91,925  | 86,865  | 81,531  | 75,536  | 69,960  | 64,500  | 59,001  | 53,899  | 49,000  | 44,391  | 39,900  | 36,000  | 32,600  | 29,700  | 27,300  | 25,300  | 23,700  | 22,400  | 21,300  | 20,4  |
| Orphans                                                    | 190     | 187     | 179     | 171     | 177     | 173     | 150     | 157     | 155     | 150     | 136     | 143     | 160     | 170     | 180     | 190     | 190     | 180     | 180     | 170     | 160     | 1     |
| Adequate Means of Support (AMS) *                          | 449     | 431     | 419     | 408     | 398     | 382     | 367     | 355     | 331     | 320     | 304     | 290     | 290     | 280     | 280     | 270     | 270     | 260     | 260     | 250     | 240     | 2     |
| Age Pension Partners                                       | 2,161   | 2,008   | 1,850   | 1,716   | 1,545   | 1,470   | 1,408   | 1,324   | 1,257   | 1,248   | 1,285   | 1,284   | 1,200   | 1,100   | 1,000   | 1,000   | 900     | 900     | 800     | 800     | 700     | 7     |
| Commonwealth Seniors Health Cards (CSHC) Dependants        | 4,153   | 4,100   | 3,849   | 3,694   | 3,214   | 3,055   | 2,835   | 4,449   | 2,660   | 2,621   | 2,475   | 2,277   | 2,100   | 1,900   | 1,800   | 1,600   | 1,500   | 1,400   | 1,300   | 1,300   | 1,200   | 1,1   |
| Defence Force Income Support Supplement (DFISA) Dependants | 7,282   | 6,974   | 6,567   | 6,228   | 5,879   | 5,811   | 5,711   | 5,460   | 5,404   | 5,540   | 5,476   | 5,515   | 5,100   | 4,700   | 4,300   | 4,000   | 3,600   | 3,300   | 3,000   | 2,700   | 2,400   | 2,2   |
| /IRCA Dependants                                           | n/a     | n/a     | n/a     | n/a     | 158     | 177     | 188     | 219     | 252     | 294     | 336     | 385     | 400     | 400     | 400     | 500     | 500     | 500     | 500     | 500     | 500     | 5     |
| Other Dependants                                           | 411     | 425     | 530     | 590     | 2,607   | 2,513   | 2,526   | 2,477   | 2,671   | 2,860   | 4,375   | 4,716   | 6,000   | 7,400   | 8,500   | 9,600   | 10,400  | 11,200  | 11,800  | 12,300  | 12,700  | 12,9  |
| otal Overlap Between Dependant Categories                  | 4,230   | 4,036   | 3,766   | 3,513   | 3,028   | 2,827   | 2,659   | 3,050   | 2,301   | 2,240   | 2,101   | 1,972   | 1,800   | 1,600   | 1,400   | 1,300   | 1,200   | 1,100   | 1,000   | 900     | 800     | 8     |
| otal Dependants                                            | 195,385 | 185,566 | 175,380 | 165,333 | 157,383 | 146,921 | 137,156 | 127,220 | 117,358 | 109,760 | 103,806 | 97,245  | 91,100  | 85,600  | 80,800  | 76,600  | 72,800  | 69,500  | 66,500  | 63,900  | 61,400  | 59,0  |
| Total Veterana and Total Demonstrate Occarion              | 0.504   | 0.000   | 0.000   | 0.000   | 4.500   | 4 000   | 4 470   | 4.000   | 00.4    | 044     | 4.040   | 4 000   | 1 100   | 4.000   | 4 200   | 4 400   | 4.500   | 4.000   | 4 700   | 4.000   | 4.000   |       |
| otal Veterans and Total Dependants Overlap                 | 3,564   | 3,290   | 2,968   | 2,693   | 1,590   | 1,366   | 1,172   | 1,006   | 894     | 844     | 1,042   | 1,066   | 1,100   | 1,200   | 1,300   | 1,400   | 1,500   | 1,600   | 1,700   | 1,800   | 1,900   | 2,0   |
| Vett Total Clients **                                      | 367.815 | 348,929 | 330,621 | 313,880 | 331,727 | 316,571 | 303,288 | 291,285 | 282,314 | 292,674 | 328,310 | 336 410 | 346,800 | 349,400 | 348,500 | 348,000 | 347,900 | 348,200 | 348,600 | 348,900 | 349,100 | 349,2 |

## DVA PROJECTED BENEFICIARY NUMBERS WITH ACTUALS TO 30 JUNE 2021 - AUSTRALIA

Executive Summary of DVA Beneficiaries in Receipt of Pension(s), Allowance(s) or Health Care

| BENEFICIARY CATEGORY                                      |         |         |         |         |         | ACTUAL  | DATA    |         |         |         |         |         |         |         |         |         | FORECAS | ST DATA |         |         |         |         |
|-----------------------------------------------------------|---------|---------|---------|---------|---------|---------|---------|---------|---------|---------|---------|---------|---------|---------|---------|---------|---------|---------|---------|---------|---------|---------|
| (Subsets of Net Total Beneficaries on Previous Page)      | June    |
|                                                           | 2010    | 2011    | 2012    | 2013    | 2014    | 2015    | 2016    | 2017    | 2018    | 2019    | 2020    | 2021    | 2022    | 2023    | 2024    | 2025    | 2026    | 2027    | 2028    | 2029    | 2030    | 2031    |
| Health Treatment Card Holders :                           |         |         |         |         |         |         |         |         |         |         |         |         |         |         |         |         |         |         |         |         |         | 1       |
| Gold Cards                                                | 207,945 | 196,619 | 185,031 | 174,168 | 163,578 | 153,033 | 143,635 | 135,263 | 128,517 | 122,536 | 117,072 | 112,146 | 107,900 | 104,600 | 102,200 | 100,500 | 99,300  | 98,600  | 98,200  | 98,100  | 98,000  | 98,000  |
| White Cards                                               | 49,621  | 48,986  | 48,769  | 49,013  | 53,984  | 55,148  | 56,610  | 58,705  | 62,450  | 84,624  | 133,539 | 151,019 | 171,500 | 181,600 | 186,600 | 190,800 | 194,500 | 197,900 | 200,900 | 203,500 | 205,800 | 207,900 |
| Total Health Treatment Cards                              | 257,566 | 245,605 | 233,800 | 223,181 | 217,562 | 208,181 | 200,245 | 193,968 | 190,967 | 207,160 | 250,611 | 263,165 | 279,400 | 286,300 | 288,800 | 291,300 | 293,800 | 296,500 | 299,200 | 301,600 | 303,800 | 306,000 |
|                                                           |         |         |         |         |         |         |         |         |         |         |         |         |         |         |         |         |         |         |         |         |         | 1       |
| Repatriation Pharmaceutical Benefits Cards (Orange Cards) | 10,614  | 9,293   | 7,996   | 6,817   | 5,744   | 4,709   | 3,799   | 3,024   | 2,315   | 1,774   | 1,330   | 981     | 700     | 500     | 300     | 200     | 100     | 100     | 100     | 0       | 0       | 0       |
|                                                           |         |         |         |         |         |         |         |         |         |         |         |         |         |         |         |         |         |         |         |         |         | 1       |
| Other Income Support Categories:                          |         |         |         |         |         |         |         |         |         |         |         |         |         |         |         |         |         |         |         |         |         |         |
| Income Support Supplement                                 | 77,584  | 73,970  | 69,989  | 65,730  | 61,463  | 56,725  | 52,292  | 47,036  | 42,464  | 38,403  | 34,571  | 30,984  | 27,600  | 24,600  | 22,100  | 19,900  | 18,100  | 16,600  | 15,300  | 14,200  | 13,400  | 12,600  |
| Age Pensioners                                            | 5,167   | 4,779   | 4,412   | 4,121   | 3,833   | 3,658   | 3,538   | 3,380   | 3,225   | 3,338   | 3,379   | 3,427   | 3,400   | 3,400   | 3,500   | 3,500   | 3,600   | 3,600   | 3,700   | 3,800   | 3,800   | 3,900   |
| Commonwealth Seniors Health Cards (CSHC)                  | 7,269   | 7,014   | 6,428   | 6,069   | 5,150   | 4,698   | 4,321   | 7,222   | 4,098   | 4,092   | 3,954   | 3,670   | 3,500   | 3,300   | 3,100   | 2,900   | 2,800   | 2,600   | 2,500   | 2,400   | 2,200   | 2,100   |
| Defence Force Income Support Supplement (DFISA)           | 18,678  | 17,941  | 17,050  | 16,159  | 15,447  | 15,192  | 14,784  | 14,174  | 13,933  | 14,328  | 14,212  | 14,270  | 14,000  | 13,800  | 13,600  | 13,500  | 13,500  | 13,500  | 13,500  | 13,500  | 13,500  | 13,400  |
|                                                           |         |         |         |         |         |         |         |         |         |         |         |         |         |         |         |         |         |         |         |         |         |         |
| Total Income Support Beneficiaries (a)                    | 283,823 | 267,297 | 250,472 | 234,603 | 219,153 | 204,180 | 190,423 | 176,232 | 161,184 | 151,543 | 142,222 | 133,682 | 124,800 | 116,800 | 109,700 | 103,300 | 97,600  | 92,400  | 87,700  | 83,200  | 79,100  | 75,100  |
| Total Disability Compensation Beneficiaries (b)           | 222,876 | 212,749 | 202,154 | 192,236 | 182,345 | 171,874 | 162,247 | 153,463 | 144,843 | 137,352 | 131,050 | 124,823 | 118,700 | 113,400 | 108,900 | 105,000 | 101,700 | 98,800  | 96,200  | 93,900  | 91,700  | 89,500  |