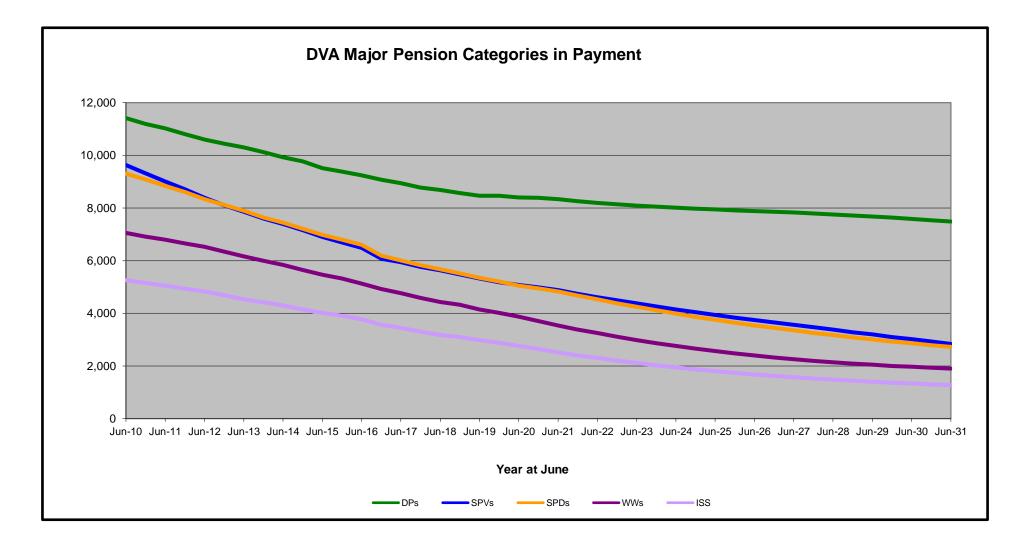

#### DVA PROJECTED BENEFICIARY NUMBERS WITH ACTUALS TO 30 JUNE 2021 - AUSTRALIA

Executive Summary of DVA Beneficiaries in Receipt of Pension(s), Allowance(s) or Health Care

|                                                            |         |         |         |         |         | 70107   | L DATA  |         |         |         |         |         |         |         |         |         | FORECA  | SI DAIA |         |         |         |       |
|------------------------------------------------------------|---------|---------|---------|---------|---------|---------|---------|---------|---------|---------|---------|---------|---------|---------|---------|---------|---------|---------|---------|---------|---------|-------|
|                                                            | June    | June  |
|                                                            | 2010    | 2011    | 2012    | 2013    | 2014    | 2015    | 2016    | 2017    | 2018    | 2019    | 2020    | 2021    | 2022    | 2023    | 2024    | 2025    | 2026    | 2027    | 2028    | 2029    | 2030    | 2031  |
| /eterans :                                                 |         |         |         |         |         |         |         |         |         |         |         |         |         |         |         |         |         |         |         |         |         |       |
| Disability Pensioners in Payment                           | 122,355 | 116,498 | 110,644 | 105,705 | 101,059 | 96,493  | 92,374  | 88,974  | 85,811  | 83,363  | 81,918  | 80,252  | 78,500  | 77,100  | 76,000  | 75,000  | 74,000  | 73,100  | 72,100  | 71,100  | 70,000  | 68,8  |
| age Pension Veterans (Included Above)                      | 3,006   | 2,771   | 2,562   | 2,405   | 2,244   | 2,151   | 2,097   | 2,026   | 1,940   | 2,058   | 2,096   | 2,148   | 2,200   | 2,300   | 2,400   | 2,500   | 2,600   | 2,700   | 2,800   | 2,900   | 3,000   | 3,1   |
| Service Pension Veterans                                   | 95,363  | 88,652  | 82,229  | 76,523  | 71,266  | 66,016  | 61,504  | 55,641  | 52,011  | 48,958  | 46,244  | 43,844  | 41,300  | 39,100  | 37,000  | 35,100  | 33,200  | 31,400  | 29,600  | 27,900  | 26,200  | 24,5  |
| Disability Pensioner & Service Pension Veteran Overlap     | 62,077  | 58,300  | 54,638  | 51,371  | 48,307  | 45,206  | 42,542  | 38,738  | 36,604  | 34,688  | 32,988  | 31,454  | 29,800  | 28,300  | 26,800  | 25,300  | 23,900  | 22,500  | 21,100  | 19,700  | 18,200  | 16,8  |
| reatment Cards, Allowances or Accepted Disabilities Only   | 20,353  | 19,803  | 19,974  | 20,383  | 51,867  | 53,713  | 55,968  | 59,194  | 64,606  | 86,032  | 130,372 | 147,589 | 166,800 | 177,000 | 182,700 | 188,100 | 193,200 | 198,300 | 203,100 | 207,400 | 211,500 | 215,6 |
| MRCA Veterans                                              | n/a     | n/a     | n/a     | n/a     | 16,732  | 19,561  | 22,337  | 25,596  | 29,612  | 36,875  | 43,169  | 48,985  | 57,300  | 65,700  | 73,600  | 80,900  | 87,600  | 93,900  | 99,900  | 105,600 | 111,100 | 116,5 |
| DRCA Veterans                                              | n/a     | n/a     | n/a     | n/a     | 50,223  | 50,757  | 51,388  | 52,019  | 52,588  | 54,242  | 56,341  | 57,679  | 59,800  | 62,100  | 64,400  | 66,500  | 68,500  | 70,400  | 72,100  | 73,700  | 75,200  | 76,4  |
| otal Veterans                                              | 175,994 | 166,653 | 158,209 | 151,240 | 175,934 | 171,016 | 167,304 | 165,071 | 165,824 | 183,665 | 225,546 | 240,231 | 256,800 | 264,900 | 268,900 | 272,800 | 276,500 | 280,300 | 283,700 | 286,800 | 289,500 | 292,1 |
|                                                            |         |         |         |         |         |         |         |         |         |         |         |         |         |         |         |         |         |         |         |         |         |       |
| Dependants :                                               |         |         |         |         |         |         |         |         |         |         |         |         |         |         |         |         |         |         |         |         |         |       |
| Service Pension Dependants                                 | 83,879  | 78,716  | 73,827  | 69,174  | 64,902  | 60,631  | 56,670  | 51,329  | 47,928  | 45,071  | 42,520  | 40,216  | 37,700  | 35,300  | 33,100  | 31,100  | 29,200  | 27,500  | 25,900  | 24,400  | 23,000  | 21,6  |
| Var Widow(er)s                                             | 101,090 | 96,761  | 91,925  | 86,865  | 81,531  | 75,536  | 69,960  | 64,500  | 59,001  | 53,899  | 49,000  | 44,391  | 39,900  | 36,000  | 32,600  | 29,700  | 27,300  | 25,300  | 23,700  | 22,400  | 21,300  | 20,4  |
| Orphans                                                    | 190     | 187     | 179     | 171     | 177     | 173     | 150     | 157     | 155     | 150     | 136     | 143     | 160     | 170     | 180     | 190     | 190     | 180     | 180     | 170     | 160     | 1     |
| Adequate Means of Support (AMS) *                          | 449     | 431     | 419     | 408     | 398     | 382     | 367     | 355     | 331     | 320     | 304     | 290     | 290     | 280     | 280     | 270     | 270     | 260     | 260     | 250     | 240     | 2     |
| Age Pension Partners                                       | 2,161   | 2,008   | 1,850   | 1,716   | 1,545   | 1,470   | 1,408   | 1,324   | 1,257   | 1,248   | 1,285   | 1,284   | 1,200   | 1,100   | 1,000   | 1,000   | 900     | 900     | 800     | 800     | 700     | 7     |
| Commonwealth Seniors Health Cards (CSHC) Dependants        | 4,153   | 4,100   | 3,849   | 3,694   | 3,214   | 3,055   | 2,835   | 4,449   | 2,660   | 2,621   | 2,475   | 2,277   | 2,100   | 1,900   | 1,800   | 1,600   | 1,500   | 1,400   | 1,300   | 1,300   | 1,200   | 1,1   |
| Defence Force Income Support Supplement (DFISA) Dependants | 7,282   | 6,974   | 6,567   | 6,228   | 5,879   | 5,811   | 5,711   | 5,460   | 5,404   | 5,540   | 5,476   | 5,515   | 5,100   | 4,700   | 4,300   | 4,000   | 3,600   | 3,300   | 3,000   | 2,700   | 2,400   | 2,2   |
| /IRCA Dependants                                           | n/a     | n/a     | n/a     | n/a     | 158     | 177     | 188     | 219     | 252     | 294     | 336     | 385     | 400     | 400     | 400     | 500     | 500     | 500     | 500     | 500     | 500     | 5     |
| Other Dependants                                           | 411     | 425     | 530     | 590     | 2,607   | 2,513   | 2,526   | 2,477   | 2,671   | 2,860   | 4,375   | 4,716   | 6,000   | 7,400   | 8,500   | 9,600   | 10,400  | 11,200  | 11,800  | 12,300  | 12,700  | 12,9  |
| otal Overlap Between Dependant Categories                  | 4,230   | 4,036   | 3,766   | 3,513   | 3,028   | 2,827   | 2,659   | 3,050   | 2,301   | 2,240   | 2,101   | 1,972   | 1,800   | 1,600   | 1,400   | 1,300   | 1,200   | 1,100   | 1,000   | 900     | 800     | 8     |
| otal Dependants                                            | 195,385 | 185,566 | 175,380 | 165,333 | 157,383 | 146,921 | 137,156 | 127,220 | 117,358 | 109,760 | 103,806 | 97,245  | 91,100  | 85,600  | 80,800  | 76,600  | 72,800  | 69,500  | 66,500  | 63,900  | 61,400  | 59,0  |
| Total Veterana and Total Demonstrate Occarion              | 0.504   | 0.000   | 0.000   | 0.000   | 4.500   | 4 000   | 4 470   | 4.000   | 00.4    | 044     | 4.040   | 4 000   | 1 100   | 4.000   | 4 200   | 4 400   | 4.500   | 4.000   | 4 700   | 4.000   | 4.000   |       |
| otal Veterans and Total Dependants Overlap                 | 3,564   | 3,290   | 2,968   | 2,693   | 1,590   | 1,366   | 1,172   | 1,006   | 894     | 844     | 1,042   | 1,066   | 1,100   | 1,200   | 1,300   | 1,400   | 1,500   | 1,600   | 1,700   | 1,800   | 1,900   | 2,0   |
| Vett Total Clients **                                      | 367.815 | 348,929 | 330,621 | 313,880 | 331,727 | 316,571 | 303,288 | 291,285 | 282,314 | 292,674 | 328,310 | 336 410 | 346,800 | 349,400 | 348,500 | 348,000 | 347,900 | 348,200 | 348,600 | 348,900 | 349,100 | 349,2 |