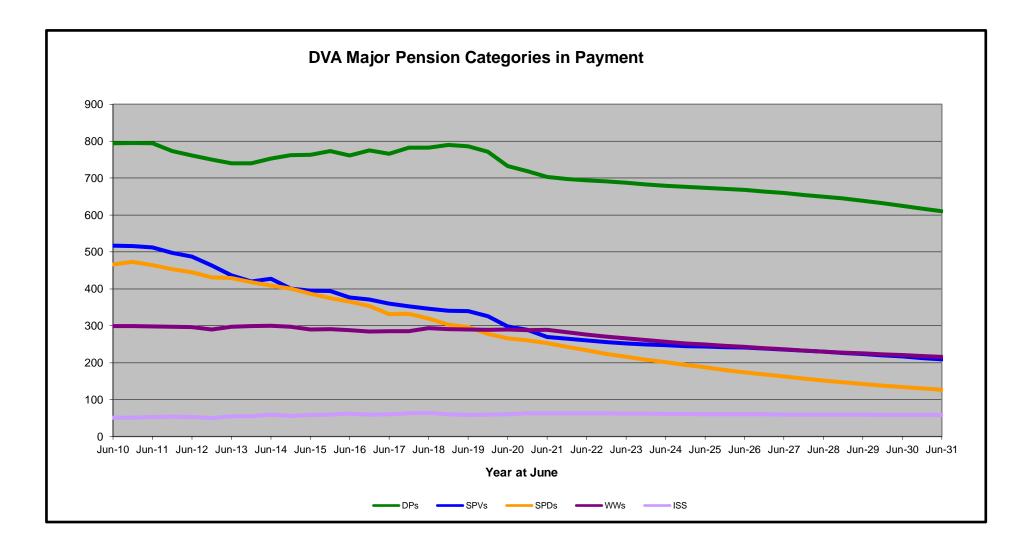

#### DVA PROJECTED BENEFICIARY NUMBERS WITH ACTUALS TO 30 JUNE 2021 - AUSTRALIA

Executive Summary of DVA Beneficiaries in Receipt of Pension(s), Allowance(s) or Health Care

|                                                            |         |         |         |         |         | 70107   | L DATA  |         |         |         |         |         |         |         |         |         | FORECA  | SI DAIA |         |         |         |       |
|------------------------------------------------------------|---------|---------|---------|---------|---------|---------|---------|---------|---------|---------|---------|---------|---------|---------|---------|---------|---------|---------|---------|---------|---------|-------|
|                                                            | June    | June  |
|                                                            | 2010    | 2011    | 2012    | 2013    | 2014    | 2015    | 2016    | 2017    | 2018    | 2019    | 2020    | 2021    | 2022    | 2023    | 2024    | 2025    | 2026    | 2027    | 2028    | 2029    | 2030    | 2031  |
| /eterans :                                                 |         |         |         |         |         |         |         |         |         |         |         |         |         |         |         |         |         |         |         |         |         |       |
| Disability Pensioners in Payment                           | 122,355 | 116,498 | 110,644 | 105,705 | 101,059 | 96,493  | 92,374  | 88,974  | 85,811  | 83,363  | 81,918  | 80,252  | 78,500  | 77,100  | 76,000  | 75,000  | 74,000  | 73,100  | 72,100  | 71,100  | 70,000  | 68,8  |
| age Pension Veterans (Included Above)                      | 3,006   | 2,771   | 2,562   | 2,405   | 2,244   | 2,151   | 2,097   | 2,026   | 1,940   | 2,058   | 2,096   | 2,148   | 2,200   | 2,300   | 2,400   | 2,500   | 2,600   | 2,700   | 2,800   | 2,900   | 3,000   | 3,1   |
| Service Pension Veterans                                   | 95,363  | 88,652  | 82,229  | 76,523  | 71,266  | 66,016  | 61,504  | 55,641  | 52,011  | 48,958  | 46,244  | 43,844  | 41,300  | 39,100  | 37,000  | 35,100  | 33,200  | 31,400  | 29,600  | 27,900  | 26,200  | 24,5  |
| Disability Pensioner & Service Pension Veteran Overlap     | 62,077  | 58,300  | 54,638  | 51,371  | 48,307  | 45,206  | 42,542  | 38,738  | 36,604  | 34,688  | 32,988  | 31,454  | 29,800  | 28,300  | 26,800  | 25,300  | 23,900  | 22,500  | 21,100  | 19,700  | 18,200  | 16,8  |
| reatment Cards, Allowances or Accepted Disabilities Only   | 20,353  | 19,803  | 19,974  | 20,383  | 51,867  | 53,713  | 55,968  | 59,194  | 64,606  | 86,032  | 130,372 | 147,589 | 166,800 | 177,000 | 182,700 | 188,100 | 193,200 | 198,300 | 203,100 | 207,400 | 211,500 | 215,6 |
| MRCA Veterans                                              | n/a     | n/a     | n/a     | n/a     | 16,732  | 19,561  | 22,337  | 25,596  | 29,612  | 36,875  | 43,169  | 48,985  | 57,300  | 65,700  | 73,600  | 80,900  | 87,600  | 93,900  | 99,900  | 105,600 | 111,100 | 116,5 |
| DRCA Veterans                                              | n/a     | n/a     | n/a     | n/a     | 50,223  | 50,757  | 51,388  | 52,019  | 52,588  | 54,242  | 56,341  | 57,679  | 59,800  | 62,100  | 64,400  | 66,500  | 68,500  | 70,400  | 72,100  | 73,700  | 75,200  | 76,4  |
| otal Veterans                                              | 175,994 | 166,653 | 158,209 | 151,240 | 175,934 | 171,016 | 167,304 | 165,071 | 165,824 | 183,665 | 225,546 | 240,231 | 256,800 | 264,900 | 268,900 | 272,800 | 276,500 | 280,300 | 283,700 | 286,800 | 289,500 | 292,1 |
|                                                            |         |         |         |         |         |         |         |         |         |         |         |         |         |         |         |         |         |         |         |         |         |       |
| Dependants :                                               |         |         |         |         |         |         |         |         |         |         |         |         |         |         |         |         |         |         |         |         |         |       |
| Service Pension Dependants                                 | 83,879  | 78,716  | 73,827  | 69,174  | 64,902  | 60,631  | 56,670  | 51,329  | 47,928  | 45,071  | 42,520  | 40,216  | 37,700  | 35,300  | 33,100  | 31,100  | 29,200  | 27,500  | 25,900  | 24,400  | 23,000  | 21,6  |
| Var Widow(er)s                                             | 101,090 | 96,761  | 91,925  | 86,865  | 81,531  | 75,536  | 69,960  | 64,500  | 59,001  | 53,899  | 49,000  | 44,391  | 39,900  | 36,000  | 32,600  | 29,700  | 27,300  | 25,300  | 23,700  | 22,400  | 21,300  | 20,4  |
| Orphans                                                    | 190     | 187     | 179     | 171     | 177     | 173     | 150     | 157     | 155     | 150     | 136     | 143     | 160     | 170     | 180     | 190     | 190     | 180     | 180     | 170     | 160     | 1     |
| Adequate Means of Support (AMS) *                          | 449     | 431     | 419     | 408     | 398     | 382     | 367     | 355     | 331     | 320     | 304     | 290     | 290     | 280     | 280     | 270     | 270     | 260     | 260     | 250     | 240     | 2     |
| Age Pension Partners                                       | 2,161   | 2,008   | 1,850   | 1,716   | 1,545   | 1,470   | 1,408   | 1,324   | 1,257   | 1,248   | 1,285   | 1,284   | 1,200   | 1,100   | 1,000   | 1,000   | 900     | 900     | 800     | 800     | 700     | 7     |
| Commonwealth Seniors Health Cards (CSHC) Dependants        | 4,153   | 4,100   | 3,849   | 3,694   | 3,214   | 3,055   | 2,835   | 4,449   | 2,660   | 2,621   | 2,475   | 2,277   | 2,100   | 1,900   | 1,800   | 1,600   | 1,500   | 1,400   | 1,300   | 1,300   | 1,200   | 1,1   |
| Defence Force Income Support Supplement (DFISA) Dependants | 7,282   | 6,974   | 6,567   | 6,228   | 5,879   | 5,811   | 5,711   | 5,460   | 5,404   | 5,540   | 5,476   | 5,515   | 5,100   | 4,700   | 4,300   | 4,000   | 3,600   | 3,300   | 3,000   | 2,700   | 2,400   | 2,2   |
| /IRCA Dependants                                           | n/a     | n/a     | n/a     | n/a     | 158     | 177     | 188     | 219     | 252     | 294     | 336     | 385     | 400     | 400     | 400     | 500     | 500     | 500     | 500     | 500     | 500     | 5     |
| Other Dependants                                           | 411     | 425     | 530     | 590     | 2,607   | 2,513   | 2,526   | 2,477   | 2,671   | 2,860   | 4,375   | 4,716   | 6,000   | 7,400   | 8,500   | 9,600   | 10,400  | 11,200  | 11,800  | 12,300  | 12,700  | 12,9  |
| otal Overlap Between Dependant Categories                  | 4,230   | 4,036   | 3,766   | 3,513   | 3,028   | 2,827   | 2,659   | 3,050   | 2,301   | 2,240   | 2,101   | 1,972   | 1,800   | 1,600   | 1,400   | 1,300   | 1,200   | 1,100   | 1,000   | 900     | 800     | 8     |
| otal Dependants                                            | 195,385 | 185,566 | 175,380 | 165,333 | 157,383 | 146,921 | 137,156 | 127,220 | 117,358 | 109,760 | 103,806 | 97,245  | 91,100  | 85,600  | 80,800  | 76,600  | 72,800  | 69,500  | 66,500  | 63,900  | 61,400  | 59,0  |
| Total Veterana and Total Demonstrate Occarion              | 0.504   | 0.000   | 0.000   | 0.000   | 4.500   | 4 000   | 4 470   | 4.000   | 00.4    | 044     | 4.040   | 4 000   | 1 100   | 4.000   | 4 200   | 4 400   | 4.500   | 4.000   | 4 700   | 4.000   | 4.000   |       |
| otal Veterans and Total Dependants Overlap                 | 3,564   | 3,290   | 2,968   | 2,693   | 1,590   | 1,366   | 1,172   | 1,006   | 894     | 844     | 1,042   | 1,066   | 1,100   | 1,200   | 1,300   | 1,400   | 1,500   | 1,600   | 1,700   | 1,800   | 1,900   | 2,0   |
| Vett Total Clients **                                      | 367.815 | 348,929 | 330,621 | 313,880 | 331,727 | 316,571 | 303,288 | 291,285 | 282,314 | 292,674 | 328,310 | 336 410 | 346,800 | 349,400 | 348,500 | 348,000 | 347,900 | 348,200 | 348,600 | 348,900 | 349,100 | 349,2 |