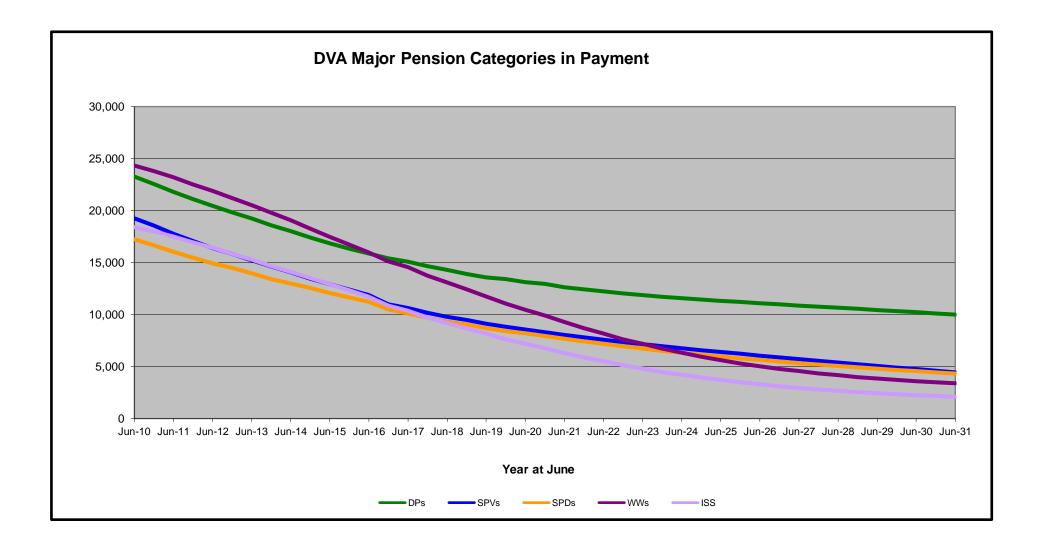

#### DVA PROJECTED BENEFICIARY NUMBERS WITH ACTUALS TO 30 JUNE 2021 - AUSTRALIA

Executive Summary of DVA Beneficiaries in Receipt of Pension(s), Allowance(s) or Health Care

|                                                            |         |         |         |         |         | 70107   | L DATA  |         |         |         |         |         |         |         |         |         | FORECA  | SI DAIA |         |         |         |       |
|------------------------------------------------------------|---------|---------|---------|---------|---------|---------|---------|---------|---------|---------|---------|---------|---------|---------|---------|---------|---------|---------|---------|---------|---------|-------|
|                                                            | June    | June  |
|                                                            | 2010    | 2011    | 2012    | 2013    | 2014    | 2015    | 2016    | 2017    | 2018    | 2019    | 2020    | 2021    | 2022    | 2023    | 2024    | 2025    | 2026    | 2027    | 2028    | 2029    | 2030    | 2031  |
| /eterans :                                                 |         |         |         |         |         |         |         |         |         |         |         |         |         |         |         |         |         |         |         |         |         |       |
| Disability Pensioners in Payment                           | 122,355 | 116,498 | 110,644 | 105,705 | 101,059 | 96,493  | 92,374  | 88,974  | 85,811  | 83,363  | 81,918  | 80,252  | 78,500  | 77,100  | 76,000  | 75,000  | 74,000  | 73,100  | 72,100  | 71,100  | 70,000  | 68,8  |
| age Pension Veterans (Included Above)                      | 3,006   | 2,771   | 2,562   | 2,405   | 2,244   | 2,151   | 2,097   | 2,026   | 1,940   | 2,058   | 2,096   | 2,148   | 2,200   | 2,300   | 2,400   | 2,500   | 2,600   | 2,700   | 2,800   | 2,900   | 3,000   | 3,1   |
| Service Pension Veterans                                   | 95,363  | 88,652  | 82,229  | 76,523  | 71,266  | 66,016  | 61,504  | 55,641  | 52,011  | 48,958  | 46,244  | 43,844  | 41,300  | 39,100  | 37,000  | 35,100  | 33,200  | 31,400  | 29,600  | 27,900  | 26,200  | 24,5  |
| Disability Pensioner & Service Pension Veteran Overlap     | 62,077  | 58,300  | 54,638  | 51,371  | 48,307  | 45,206  | 42,542  | 38,738  | 36,604  | 34,688  | 32,988  | 31,454  | 29,800  | 28,300  | 26,800  | 25,300  | 23,900  | 22,500  | 21,100  | 19,700  | 18,200  | 16,8  |
| reatment Cards, Allowances or Accepted Disabilities Only   | 20,353  | 19,803  | 19,974  | 20,383  | 51,867  | 53,713  | 55,968  | 59,194  | 64,606  | 86,032  | 130,372 | 147,589 | 166,800 | 177,000 | 182,700 | 188,100 | 193,200 | 198,300 | 203,100 | 207,400 | 211,500 | 215,6 |
| MRCA Veterans                                              | n/a     | n/a     | n/a     | n/a     | 16,732  | 19,561  | 22,337  | 25,596  | 29,612  | 36,875  | 43,169  | 48,985  | 57,300  | 65,700  | 73,600  | 80,900  | 87,600  | 93,900  | 99,900  | 105,600 | 111,100 | 116,5 |
| DRCA Veterans                                              | n/a     | n/a     | n/a     | n/a     | 50,223  | 50,757  | 51,388  | 52,019  | 52,588  | 54,242  | 56,341  | 57,679  | 59,800  | 62,100  | 64,400  | 66,500  | 68,500  | 70,400  | 72,100  | 73,700  | 75,200  | 76,4  |
| otal Veterans                                              | 175,994 | 166,653 | 158,209 | 151,240 | 175,934 | 171,016 | 167,304 | 165,071 | 165,824 | 183,665 | 225,546 | 240,231 | 256,800 | 264,900 | 268,900 | 272,800 | 276,500 | 280,300 | 283,700 | 286,800 | 289,500 | 292,1 |
|                                                            |         |         |         |         |         |         |         |         |         |         |         |         |         |         |         |         |         |         |         |         |         |       |
| Dependants :                                               |         |         |         |         |         |         |         |         |         |         |         |         |         |         |         |         |         |         |         |         |         |       |
| Service Pension Dependants                                 | 83,879  | 78,716  | 73,827  | 69,174  | 64,902  | 60,631  | 56,670  | 51,329  | 47,928  | 45,071  | 42,520  | 40,216  | 37,700  | 35,300  | 33,100  | 31,100  | 29,200  | 27,500  | 25,900  | 24,400  | 23,000  | 21,6  |
| Var Widow(er)s                                             | 101,090 | 96,761  | 91,925  | 86,865  | 81,531  | 75,536  | 69,960  | 64,500  | 59,001  | 53,899  | 49,000  | 44,391  | 39,900  | 36,000  | 32,600  | 29,700  | 27,300  | 25,300  | 23,700  | 22,400  | 21,300  | 20,4  |
| Orphans                                                    | 190     | 187     | 179     | 171     | 177     | 173     | 150     | 157     | 155     | 150     | 136     | 143     | 160     | 170     | 180     | 190     | 190     | 180     | 180     | 170     | 160     | 1     |
| Adequate Means of Support (AMS) *                          | 449     | 431     | 419     | 408     | 398     | 382     | 367     | 355     | 331     | 320     | 304     | 290     | 290     | 280     | 280     | 270     | 270     | 260     | 260     | 250     | 240     | 2     |
| Age Pension Partners                                       | 2,161   | 2,008   | 1,850   | 1,716   | 1,545   | 1,470   | 1,408   | 1,324   | 1,257   | 1,248   | 1,285   | 1,284   | 1,200   | 1,100   | 1,000   | 1,000   | 900     | 900     | 800     | 800     | 700     | 7     |
| Commonwealth Seniors Health Cards (CSHC) Dependants        | 4,153   | 4,100   | 3,849   | 3,694   | 3,214   | 3,055   | 2,835   | 4,449   | 2,660   | 2,621   | 2,475   | 2,277   | 2,100   | 1,900   | 1,800   | 1,600   | 1,500   | 1,400   | 1,300   | 1,300   | 1,200   | 1,1   |
| Defence Force Income Support Supplement (DFISA) Dependants | 7,282   | 6,974   | 6,567   | 6,228   | 5,879   | 5,811   | 5,711   | 5,460   | 5,404   | 5,540   | 5,476   | 5,515   | 5,100   | 4,700   | 4,300   | 4,000   | 3,600   | 3,300   | 3,000   | 2,700   | 2,400   | 2,2   |
| /IRCA Dependants                                           | n/a     | n/a     | n/a     | n/a     | 158     | 177     | 188     | 219     | 252     | 294     | 336     | 385     | 400     | 400     | 400     | 500     | 500     | 500     | 500     | 500     | 500     | 5     |
| Other Dependants                                           | 411     | 425     | 530     | 590     | 2,607   | 2,513   | 2,526   | 2,477   | 2,671   | 2,860   | 4,375   | 4,716   | 6,000   | 7,400   | 8,500   | 9,600   | 10,400  | 11,200  | 11,800  | 12,300  | 12,700  | 12,9  |
| otal Overlap Between Dependant Categories                  | 4,230   | 4,036   | 3,766   | 3,513   | 3,028   | 2,827   | 2,659   | 3,050   | 2,301   | 2,240   | 2,101   | 1,972   | 1,800   | 1,600   | 1,400   | 1,300   | 1,200   | 1,100   | 1,000   | 900     | 800     | 8     |
| otal Dependants                                            | 195,385 | 185,566 | 175,380 | 165,333 | 157,383 | 146,921 | 137,156 | 127,220 | 117,358 | 109,760 | 103,806 | 97,245  | 91,100  | 85,600  | 80,800  | 76,600  | 72,800  | 69,500  | 66,500  | 63,900  | 61,400  | 59,0  |
| Total Veterana and Total Demonstrate Occarion              | 0.504   | 0.000   | 0.000   | 0.000   | 4.500   | 4 000   | 4 470   | 4.000   | 00.4    | 044     | 4.040   | 4 000   | 1 100   | 4.000   | 4 200   | 4 400   | 4.500   | 4.000   | 4 700   | 4.000   | 4.000   |       |
| otal Veterans and Total Dependants Overlap                 | 3,564   | 3,290   | 2,968   | 2,693   | 1,590   | 1,366   | 1,172   | 1,006   | 894     | 844     | 1,042   | 1,066   | 1,100   | 1,200   | 1,300   | 1,400   | 1,500   | 1,600   | 1,700   | 1,800   | 1,900   | 2,0   |
| Vett Total Clients **                                      | 367.815 | 348,929 | 330,621 | 313,880 | 331,727 | 316,571 | 303,288 | 291,285 | 282,314 | 292,674 | 328,310 | 336 410 | 346,800 | 349,400 | 348,500 | 348,000 | 347,900 | 348,200 | 348,600 | 348,900 | 349,100 | 349,2 |

## DVA PROJECTED BENEFICIARY NUMBERS WITH ACTUALS TO 30 JUNE 2021 - AUSTRALIA

Executive Summary of DVA Beneficiaries in Receipt of Pension(s), Allowance(s) or Health Care

| BENEFICIARY CATEGORY                                      |         |         |         |         |         | ACTUAL  | DATA    |         |         |         |         |         |         |         |         |         | FORECAS | ST DATA |         |         |         |         |
|-----------------------------------------------------------|---------|---------|---------|---------|---------|---------|---------|---------|---------|---------|---------|---------|---------|---------|---------|---------|---------|---------|---------|---------|---------|---------|
| (Subsets of Net Total Beneficaries on Previous Page)      | June    |
|                                                           | 2010    | 2011    | 2012    | 2013    | 2014    | 2015    | 2016    | 2017    | 2018    | 2019    | 2020    | 2021    | 2022    | 2023    | 2024    | 2025    | 2026    | 2027    | 2028    | 2029    | 2030    | 2031    |
| Health Treatment Card Holders :                           |         |         |         |         |         |         |         |         |         |         |         |         |         |         |         |         |         |         |         |         |         | 1       |
| Gold Cards                                                | 207,945 | 196,619 | 185,031 | 174,168 | 163,578 | 153,033 | 143,635 | 135,263 | 128,517 | 122,536 | 117,072 | 112,146 | 107,900 | 104,600 | 102,200 | 100,500 | 99,300  | 98,600  | 98,200  | 98,100  | 98,000  | 98,000  |
| White Cards                                               | 49,621  | 48,986  | 48,769  | 49,013  | 53,984  | 55,148  | 56,610  | 58,705  | 62,450  | 84,624  | 133,539 | 151,019 | 171,500 | 181,600 | 186,600 | 190,800 | 194,500 | 197,900 | 200,900 | 203,500 | 205,800 | 207,900 |
| Total Health Treatment Cards                              | 257,566 | 245,605 | 233,800 | 223,181 | 217,562 | 208,181 | 200,245 | 193,968 | 190,967 | 207,160 | 250,611 | 263,165 | 279,400 | 286,300 | 288,800 | 291,300 | 293,800 | 296,500 | 299,200 | 301,600 | 303,800 | 306,000 |
|                                                           |         |         |         |         |         |         |         |         |         |         |         |         |         |         |         |         |         |         |         |         |         | 1       |
| Repatriation Pharmaceutical Benefits Cards (Orange Cards) | 10,614  | 9,293   | 7,996   | 6,817   | 5,744   | 4,709   | 3,799   | 3,024   | 2,315   | 1,774   | 1,330   | 981     | 700     | 500     | 300     | 200     | 100     | 100     | 100     | 0       | 0       | 0       |
|                                                           |         |         |         |         |         |         |         |         |         |         |         |         |         |         |         |         |         |         |         |         |         | 1       |
| Other Income Support Categories:                          |         |         |         |         |         |         |         |         |         |         |         |         |         |         |         |         |         |         |         |         |         |         |
| Income Support Supplement                                 | 77,584  | 73,970  | 69,989  | 65,730  | 61,463  | 56,725  | 52,292  | 47,036  | 42,464  | 38,403  | 34,571  | 30,984  | 27,600  | 24,600  | 22,100  | 19,900  | 18,100  | 16,600  | 15,300  | 14,200  | 13,400  | 12,600  |
| Age Pensioners                                            | 5,167   | 4,779   | 4,412   | 4,121   | 3,833   | 3,658   | 3,538   | 3,380   | 3,225   | 3,338   | 3,379   | 3,427   | 3,400   | 3,400   | 3,500   | 3,500   | 3,600   | 3,600   | 3,700   | 3,800   | 3,800   | 3,900   |
| Commonwealth Seniors Health Cards (CSHC)                  | 7,269   | 7,014   | 6,428   | 6,069   | 5,150   | 4,698   | 4,321   | 7,222   | 4,098   | 4,092   | 3,954   | 3,670   | 3,500   | 3,300   | 3,100   | 2,900   | 2,800   | 2,600   | 2,500   | 2,400   | 2,200   | 2,100   |
| Defence Force Income Support Supplement (DFISA)           | 18,678  | 17,941  | 17,050  | 16,159  | 15,447  | 15,192  | 14,784  | 14,174  | 13,933  | 14,328  | 14,212  | 14,270  | 14,000  | 13,800  | 13,600  | 13,500  | 13,500  | 13,500  | 13,500  | 13,500  | 13,500  | 13,400  |
|                                                           |         |         |         |         |         |         |         |         |         |         |         |         |         |         |         |         |         |         |         |         |         |         |
| Total Income Support Beneficiaries (a)                    | 283,823 | 267,297 | 250,472 | 234,603 | 219,153 | 204,180 | 190,423 | 176,232 | 161,184 | 151,543 | 142,222 | 133,682 | 124,800 | 116,800 | 109,700 | 103,300 | 97,600  | 92,400  | 87,700  | 83,200  | 79,100  | 75,100  |
| Total Disability Compensation Beneficiaries (b)           | 222,876 | 212,749 | 202,154 | 192,236 | 182,345 | 171,874 | 162,247 | 153,463 | 144,843 | 137,352 | 131,050 | 124,823 | 118,700 | 113,400 | 108,900 | 105,000 | 101,700 | 98,800  | 96,200  | 93,900  | 91,700  | 89,500  |