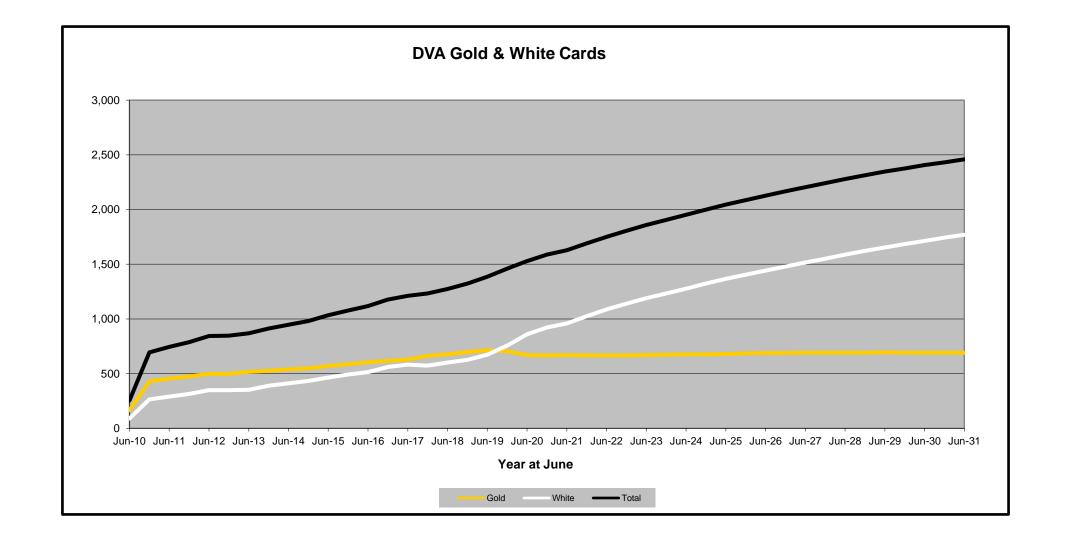

## DVA PROJECTED BENEFICIARY NUMBERS WITH ACTUALS TO 30 JUNE 2021 - AUSTRALIA

Executive Summary of DVA Beneficiaries in Receipt of Pension(s), Allowance(s) or Health Care

| BENEFICIARY CATEGORY                                      |         |         |         |         |         | ACTUAL  | DATA    |         |         |         |         |         |         |         |         |         | FORECAS | ST DATA |         |         |         |         |
|-----------------------------------------------------------|---------|---------|---------|---------|---------|---------|---------|---------|---------|---------|---------|---------|---------|---------|---------|---------|---------|---------|---------|---------|---------|---------|
| (Subsets of Net Total Beneficaries on Previous Page)      | June    |
|                                                           | 2010    | 2011    | 2012    | 2013    | 2014    | 2015    | 2016    | 2017    | 2018    | 2019    | 2020    | 2021    | 2022    | 2023    | 2024    | 2025    | 2026    | 2027    | 2028    | 2029    | 2030    | 2031    |
| Health Treatment Card Holders :                           |         |         |         |         |         |         |         |         |         |         |         |         |         |         |         |         |         |         |         |         |         | 1       |
| Gold Cards                                                | 207,945 | 196,619 | 185,031 | 174,168 | 163,578 | 153,033 | 143,635 | 135,263 | 128,517 | 122,536 | 117,072 | 112,146 | 107,900 | 104,600 | 102,200 | 100,500 | 99,300  | 98,600  | 98,200  | 98,100  | 98,000  | 98,000  |
| White Cards                                               | 49,621  | 48,986  | 48,769  | 49,013  | 53,984  | 55,148  | 56,610  | 58,705  | 62,450  | 84,624  | 133,539 | 151,019 | 171,500 | 181,600 | 186,600 | 190,800 | 194,500 | 197,900 | 200,900 | 203,500 | 205,800 | 207,900 |
| Total Health Treatment Cards                              | 257,566 | 245,605 | 233,800 | 223,181 | 217,562 | 208,181 | 200,245 | 193,968 | 190,967 | 207,160 | 250,611 | 263,165 | 279,400 | 286,300 | 288,800 | 291,300 | 293,800 | 296,500 | 299,200 | 301,600 | 303,800 | 306,000 |
|                                                           |         |         |         |         |         |         |         |         |         |         |         |         |         |         |         |         |         |         |         |         |         | 1       |
| Repatriation Pharmaceutical Benefits Cards (Orange Cards) | 10,614  | 9,293   | 7,996   | 6,817   | 5,744   | 4,709   | 3,799   | 3,024   | 2,315   | 1,774   | 1,330   | 981     | 700     | 500     | 300     | 200     | 100     | 100     | 100     | 0       | 0       | 0       |
|                                                           |         |         |         |         |         |         |         |         |         |         |         |         |         |         |         |         |         |         |         |         |         | 1       |
| Other Income Support Categories:                          |         |         |         |         |         |         |         |         |         |         |         |         |         |         |         |         |         |         |         |         |         |         |
| Income Support Supplement                                 | 77,584  | 73,970  | 69,989  | 65,730  | 61,463  | 56,725  | 52,292  | 47,036  | 42,464  | 38,403  | 34,571  | 30,984  | 27,600  | 24,600  | 22,100  | 19,900  | 18,100  | 16,600  | 15,300  | 14,200  | 13,400  | 12,600  |
| Age Pensioners                                            | 5,167   | 4,779   | 4,412   | 4,121   | 3,833   | 3,658   | 3,538   | 3,380   | 3,225   | 3,338   | 3,379   | 3,427   | 3,400   | 3,400   | 3,500   | 3,500   | 3,600   | 3,600   | 3,700   | 3,800   | 3,800   | 3,900   |
| Commonwealth Seniors Health Cards (CSHC)                  | 7,269   | 7,014   | 6,428   | 6,069   | 5,150   | 4,698   | 4,321   | 7,222   | 4,098   | 4,092   | 3,954   | 3,670   | 3,500   | 3,300   | 3,100   | 2,900   | 2,800   | 2,600   | 2,500   | 2,400   | 2,200   | 2,100   |
| Defence Force Income Support Supplement (DFISA)           | 18,678  | 17,941  | 17,050  | 16,159  | 15,447  | 15,192  | 14,784  | 14,174  | 13,933  | 14,328  | 14,212  | 14,270  | 14,000  | 13,800  | 13,600  | 13,500  | 13,500  | 13,500  | 13,500  | 13,500  | 13,500  | 13,400  |
|                                                           |         |         |         |         |         |         |         |         |         |         |         |         |         |         |         |         |         |         |         |         |         |         |
| Total Income Support Beneficiaries (a)                    | 283,823 | 267,297 | 250,472 | 234,603 | 219,153 | 204,180 | 190,423 | 176,232 | 161,184 | 151,543 | 142,222 | 133,682 | 124,800 | 116,800 | 109,700 | 103,300 | 97,600  | 92,400  | 87,700  | 83,200  | 79,100  | 75,100  |
| Total Disability Compensation Beneficiaries (b)           | 222,876 | 212,749 | 202,154 | 192,236 | 182,345 | 171,874 | 162,247 | 153,463 | 144,843 | 137,352 | 131,050 | 124,823 | 118,700 | 113,400 | 108,900 | 105,000 | 101,700 | 98,800  | 96,200  | 93,900  | 91,700  | 89,500  |