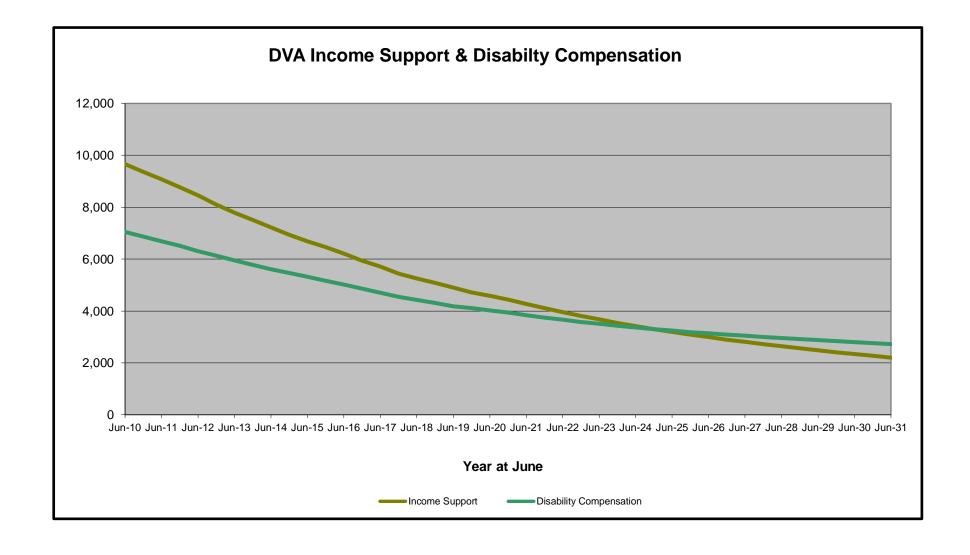

## DVA PROJECTED BENEFICIARY NUMBERS WITH ACTUALS TO 30 JUNE 2021 - AUSTRALIA

Executive Summary of DVA Beneficiaries in Receipt of Pension(s), Allowance(s) or Health Care

| BENEFICIARY CATEGORY                                      |         |         |         |         |         | ACTUAL  | DATA    |         |         |         |         |         |         |         |         |         | FORECAS | ST DATA |         |         |         |         |
|-----------------------------------------------------------|---------|---------|---------|---------|---------|---------|---------|---------|---------|---------|---------|---------|---------|---------|---------|---------|---------|---------|---------|---------|---------|---------|
| (Subsets of Net Total Beneficaries on Previous Page)      | June    |
|                                                           | 2010    | 2011    | 2012    | 2013    | 2014    | 2015    | 2016    | 2017    | 2018    | 2019    | 2020    | 2021    | 2022    | 2023    | 2024    | 2025    | 2026    | 2027    | 2028    | 2029    | 2030    | 2031    |
| Health Treatment Card Holders :                           |         |         |         |         |         |         |         |         |         |         |         |         |         |         |         |         |         |         |         |         |         | 1       |
| Gold Cards                                                | 207,945 | 196,619 | 185,031 | 174,168 | 163,578 | 153,033 | 143,635 | 135,263 | 128,517 | 122,536 | 117,072 | 112,146 | 107,900 | 104,600 | 102,200 | 100,500 | 99,300  | 98,600  | 98,200  | 98,100  | 98,000  | 98,000  |
| White Cards                                               | 49,621  | 48,986  | 48,769  | 49,013  | 53,984  | 55,148  | 56,610  | 58,705  | 62,450  | 84,624  | 133,539 | 151,019 | 171,500 | 181,600 | 186,600 | 190,800 | 194,500 | 197,900 | 200,900 | 203,500 | 205,800 | 207,900 |
| Total Health Treatment Cards                              | 257,566 | 245,605 | 233,800 | 223,181 | 217,562 | 208,181 | 200,245 | 193,968 | 190,967 | 207,160 | 250,611 | 263,165 | 279,400 | 286,300 | 288,800 | 291,300 | 293,800 | 296,500 | 299,200 | 301,600 | 303,800 | 306,000 |
|                                                           |         |         |         |         |         |         |         |         |         |         |         |         |         |         |         |         |         |         |         |         |         | 1       |
| Repatriation Pharmaceutical Benefits Cards (Orange Cards) | 10,614  | 9,293   | 7,996   | 6,817   | 5,744   | 4,709   | 3,799   | 3,024   | 2,315   | 1,774   | 1,330   | 981     | 700     | 500     | 300     | 200     | 100     | 100     | 100     | 0       | 0       | 0       |
|                                                           |         |         |         |         |         |         |         |         |         |         |         |         |         |         |         |         |         |         |         |         |         | 1       |
| Other Income Support Categories:                          |         |         |         |         |         |         |         |         |         |         |         |         |         |         |         |         |         |         |         |         |         |         |
| Income Support Supplement                                 | 77,584  | 73,970  | 69,989  | 65,730  | 61,463  | 56,725  | 52,292  | 47,036  | 42,464  | 38,403  | 34,571  | 30,984  | 27,600  | 24,600  | 22,100  | 19,900  | 18,100  | 16,600  | 15,300  | 14,200  | 13,400  | 12,600  |
| Age Pensioners                                            | 5,167   | 4,779   | 4,412   | 4,121   | 3,833   | 3,658   | 3,538   | 3,380   | 3,225   | 3,338   | 3,379   | 3,427   | 3,400   | 3,400   | 3,500   | 3,500   | 3,600   | 3,600   | 3,700   | 3,800   | 3,800   | 3,900   |
| Commonwealth Seniors Health Cards (CSHC)                  | 7,269   | 7,014   | 6,428   | 6,069   | 5,150   | 4,698   | 4,321   | 7,222   | 4,098   | 4,092   | 3,954   | 3,670   | 3,500   | 3,300   | 3,100   | 2,900   | 2,800   | 2,600   | 2,500   | 2,400   | 2,200   | 2,100   |
| Defence Force Income Support Supplement (DFISA)           | 18,678  | 17,941  | 17,050  | 16,159  | 15,447  | 15,192  | 14,784  | 14,174  | 13,933  | 14,328  | 14,212  | 14,270  | 14,000  | 13,800  | 13,600  | 13,500  | 13,500  | 13,500  | 13,500  | 13,500  | 13,500  | 13,400  |
|                                                           |         |         |         |         |         |         |         |         |         |         |         |         |         |         |         |         |         |         |         |         |         |         |
| Total Income Support Beneficiaries (a)                    | 283,823 | 267,297 | 250,472 | 234,603 | 219,153 | 204,180 | 190,423 | 176,232 | 161,184 | 151,543 | 142,222 | 133,682 | 124,800 | 116,800 | 109,700 | 103,300 | 97,600  | 92,400  | 87,700  | 83,200  | 79,100  | 75,100  |
| Total Disability Compensation Beneficiaries (b)           | 222,876 | 212,749 | 202,154 | 192,236 | 182,345 | 171,874 | 162,247 | 153,463 | 144,843 | 137,352 | 131,050 | 124,823 | 118,700 | 113,400 | 108,900 | 105,000 | 101,700 | 98,800  | 96,200  | 93,900  | 91,700  | 89,500  |

- (a) Includes veteran service pensions, dependant service pensions, income support supplement, age pensions, commonwealth seniors health cards and DFISA recipients.
- (b) Includes disability, war widow, orphan and adequate means of support pensions.