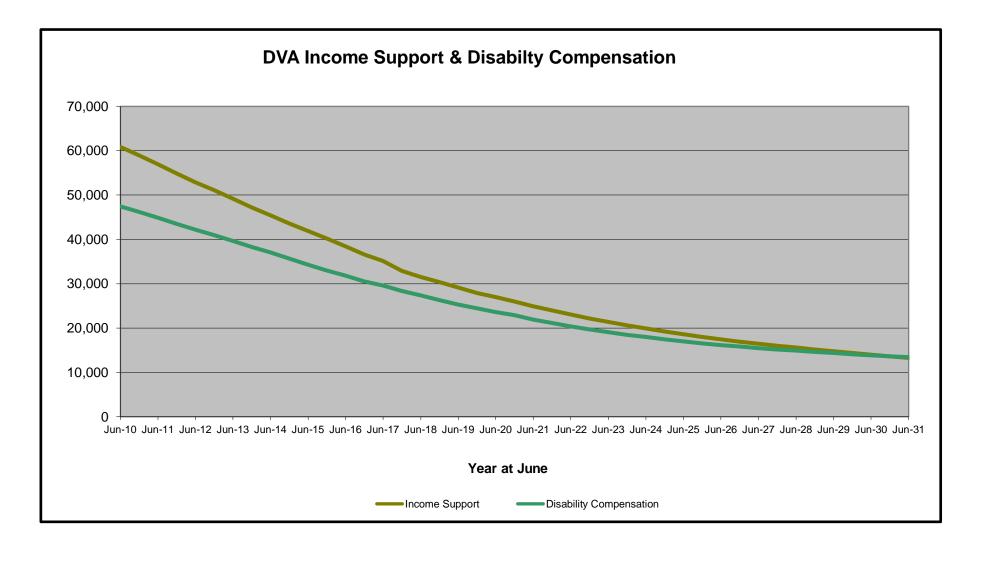

## DVA PROJECTED BENEFICIARY NUMBERS WITH ACTUALS TO 30 JUNE 2021 - AUSTRALIA

Executive Summary of DVA Beneficiaries in Receipt of Pension(s), Allowance(s) or Health Care

| BENEFICIARY CATEGORY                                      |         |         |         |         |         | ACTUAL  | DATA    |         |         |         |         |         |         |         |         |         | FORECAS | ST DATA |         |         |         |         |
|-----------------------------------------------------------|---------|---------|---------|---------|---------|---------|---------|---------|---------|---------|---------|---------|---------|---------|---------|---------|---------|---------|---------|---------|---------|---------|
| (Subsets of Net Total Beneficaries on Previous Page)      | June    |
|                                                           | 2010    | 2011    | 2012    | 2013    | 2014    | 2015    | 2016    | 2017    | 2018    | 2019    | 2020    | 2021    | 2022    | 2023    | 2024    | 2025    | 2026    | 2027    | 2028    | 2029    | 2030    | 2031    |
| Health Treatment Card Holders :                           |         |         |         |         |         |         |         |         |         |         |         |         |         |         |         |         |         |         |         |         |         | 1       |
| Gold Cards                                                | 207,945 | 196,619 | 185,031 | 174,168 | 163,578 | 153,033 | 143,635 | 135,263 | 128,517 | 122,536 | 117,072 | 112,146 | 107,900 | 104,600 | 102,200 | 100,500 | 99,300  | 98,600  | 98,200  | 98,100  | 98,000  | 98,000  |
| White Cards                                               | 49,621  | 48,986  | 48,769  | 49,013  | 53,984  | 55,148  | 56,610  | 58,705  | 62,450  | 84,624  | 133,539 | 151,019 | 171,500 | 181,600 | 186,600 | 190,800 | 194,500 | 197,900 | 200,900 | 203,500 | 205,800 | 207,900 |
| Total Health Treatment Cards                              | 257,566 | 245,605 | 233,800 | 223,181 | 217,562 | 208,181 | 200,245 | 193,968 | 190,967 | 207,160 | 250,611 | 263,165 | 279,400 | 286,300 | 288,800 | 291,300 | 293,800 | 296,500 | 299,200 | 301,600 | 303,800 | 306,000 |
|                                                           |         |         |         |         |         |         |         |         |         |         |         |         |         |         |         |         |         |         |         |         |         | 1       |
| Repatriation Pharmaceutical Benefits Cards (Orange Cards) | 10,614  | 9,293   | 7,996   | 6,817   | 5,744   | 4,709   | 3,799   | 3,024   | 2,315   | 1,774   | 1,330   | 981     | 700     | 500     | 300     | 200     | 100     | 100     | 100     | 0       | 0       | 0       |
|                                                           |         |         |         |         |         |         |         |         |         |         |         |         |         |         |         |         |         |         |         |         |         | 1       |
| Other Income Support Categories:                          |         |         |         |         |         |         |         |         |         |         |         |         |         |         |         |         |         |         |         |         |         |         |
| Income Support Supplement                                 | 77,584  | 73,970  | 69,989  | 65,730  | 61,463  | 56,725  | 52,292  | 47,036  | 42,464  | 38,403  | 34,571  | 30,984  | 27,600  | 24,600  | 22,100  | 19,900  | 18,100  | 16,600  | 15,300  | 14,200  | 13,400  | 12,600  |
| Age Pensioners                                            | 5,167   | 4,779   | 4,412   | 4,121   | 3,833   | 3,658   | 3,538   | 3,380   | 3,225   | 3,338   | 3,379   | 3,427   | 3,400   | 3,400   | 3,500   | 3,500   | 3,600   | 3,600   | 3,700   | 3,800   | 3,800   | 3,900   |
| Commonwealth Seniors Health Cards (CSHC)                  | 7,269   | 7,014   | 6,428   | 6,069   | 5,150   | 4,698   | 4,321   | 7,222   | 4,098   | 4,092   | 3,954   | 3,670   | 3,500   | 3,300   | 3,100   | 2,900   | 2,800   | 2,600   | 2,500   | 2,400   | 2,200   | 2,100   |
| Defence Force Income Support Supplement (DFISA)           | 18,678  | 17,941  | 17,050  | 16,159  | 15,447  | 15,192  | 14,784  | 14,174  | 13,933  | 14,328  | 14,212  | 14,270  | 14,000  | 13,800  | 13,600  | 13,500  | 13,500  | 13,500  | 13,500  | 13,500  | 13,500  | 13,400  |
|                                                           |         |         |         |         |         |         |         |         |         |         |         |         |         |         |         |         |         |         |         |         |         |         |
| Total Income Support Beneficiaries (a)                    | 283,823 | 267,297 | 250,472 | 234,603 | 219,153 | 204,180 | 190,423 | 176,232 | 161,184 | 151,543 | 142,222 | 133,682 | 124,800 | 116,800 | 109,700 | 103,300 | 97,600  | 92,400  | 87,700  | 83,200  | 79,100  | 75,100  |
| Total Disability Compensation Beneficiaries (b)           | 222,876 | 212,749 | 202,154 | 192,236 | 182,345 | 171,874 | 162,247 | 153,463 | 144,843 | 137,352 | 131,050 | 124,823 | 118,700 | 113,400 | 108,900 | 105,000 | 101,700 | 98,800  | 96,200  | 93,900  | 91,700  | 89,500  |

- (a) Includes veteran service pensions, dependant service pensions, income support supplement, age pensions, commonwealth seniors health cards and DFISA recipients.
- (b) Includes disability, war widow, orphan and adequate means of support pensions.