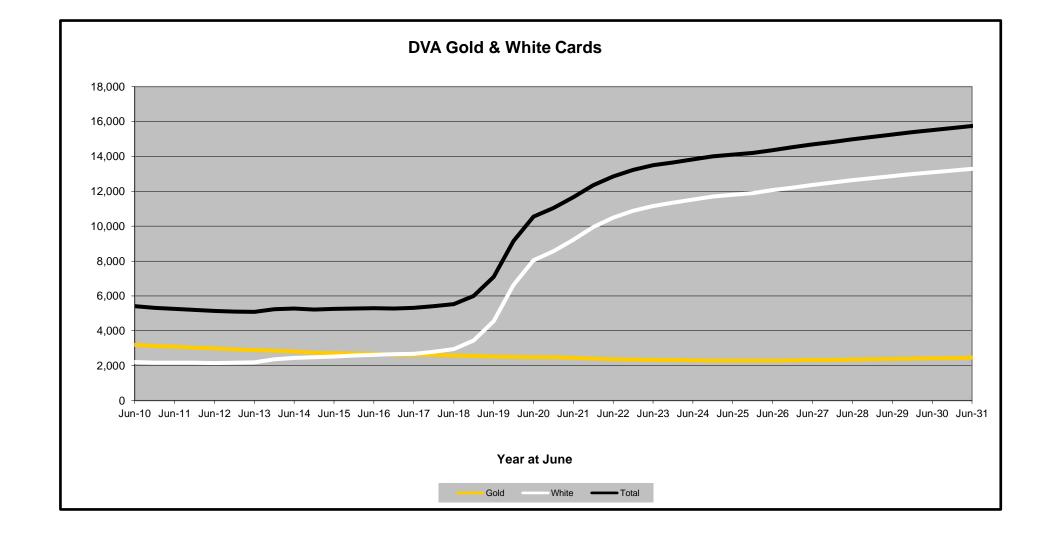

## DVA PROJECTED BENEFICIARY NUMBERS WITH ACTUALS TO 30 JUNE 2021 - AUSTRALIA

Executive Summary of DVA Beneficiaries in Receipt of Pension(s), Allowance(s) or Health Care

| BENEFICIARY CATEGORY                                      |         |         |         |         |         | ACTUAL  | DATA    |         |         |         |         |         |         |         |         |         | FORECAS | ST DATA |         |         |         |         |
|-----------------------------------------------------------|---------|---------|---------|---------|---------|---------|---------|---------|---------|---------|---------|---------|---------|---------|---------|---------|---------|---------|---------|---------|---------|---------|
| (Subsets of Net Total Beneficaries on Previous Page)      | June    |
|                                                           | 2010    | 2011    | 2012    | 2013    | 2014    | 2015    | 2016    | 2017    | 2018    | 2019    | 2020    | 2021    | 2022    | 2023    | 2024    | 2025    | 2026    | 2027    | 2028    | 2029    | 2030    | 2031    |
| Health Treatment Card Holders :                           |         |         |         |         |         |         |         |         |         |         |         |         |         |         |         |         |         |         |         |         |         | 1       |
| Gold Cards                                                | 207,945 | 196,619 | 185,031 | 174,168 | 163,578 | 153,033 | 143,635 | 135,263 | 128,517 | 122,536 | 117,072 | 112,146 | 107,900 | 104,600 | 102,200 | 100,500 | 99,300  | 98,600  | 98,200  | 98,100  | 98,000  | 98,000  |
| White Cards                                               | 49,621  | 48,986  | 48,769  | 49,013  | 53,984  | 55,148  | 56,610  | 58,705  | 62,450  | 84,624  | 133,539 | 151,019 | 171,500 | 181,600 | 186,600 | 190,800 | 194,500 | 197,900 | 200,900 | 203,500 | 205,800 | 207,900 |
| Total Health Treatment Cards                              | 257,566 | 245,605 | 233,800 | 223,181 | 217,562 | 208,181 | 200,245 | 193,968 | 190,967 | 207,160 | 250,611 | 263,165 | 279,400 | 286,300 | 288,800 | 291,300 | 293,800 | 296,500 | 299,200 | 301,600 | 303,800 | 306,000 |
|                                                           |         |         |         |         |         |         |         |         |         |         |         |         |         |         |         |         |         |         |         |         |         | 1       |
| Repatriation Pharmaceutical Benefits Cards (Orange Cards) | 10,614  | 9,293   | 7,996   | 6,817   | 5,744   | 4,709   | 3,799   | 3,024   | 2,315   | 1,774   | 1,330   | 981     | 700     | 500     | 300     | 200     | 100     | 100     | 100     | 0       | 0       | 0       |
|                                                           |         |         |         |         |         |         |         |         |         |         |         |         |         |         |         |         |         |         |         |         |         | 1       |
| Other Income Support Categories:                          |         |         |         |         |         |         |         |         |         |         |         |         |         |         |         |         |         |         |         |         |         |         |
| Income Support Supplement                                 | 77,584  | 73,970  | 69,989  | 65,730  | 61,463  | 56,725  | 52,292  | 47,036  | 42,464  | 38,403  | 34,571  | 30,984  | 27,600  | 24,600  | 22,100  | 19,900  | 18,100  | 16,600  | 15,300  | 14,200  | 13,400  | 12,600  |
| Age Pensioners                                            | 5,167   | 4,779   | 4,412   | 4,121   | 3,833   | 3,658   | 3,538   | 3,380   | 3,225   | 3,338   | 3,379   | 3,427   | 3,400   | 3,400   | 3,500   | 3,500   | 3,600   | 3,600   | 3,700   | 3,800   | 3,800   | 3,900   |
| Commonwealth Seniors Health Cards (CSHC)                  | 7,269   | 7,014   | 6,428   | 6,069   | 5,150   | 4,698   | 4,321   | 7,222   | 4,098   | 4,092   | 3,954   | 3,670   | 3,500   | 3,300   | 3,100   | 2,900   | 2,800   | 2,600   | 2,500   | 2,400   | 2,200   | 2,100   |
| Defence Force Income Support Supplement (DFISA)           | 18,678  | 17,941  | 17,050  | 16,159  | 15,447  | 15,192  | 14,784  | 14,174  | 13,933  | 14,328  | 14,212  | 14,270  | 14,000  | 13,800  | 13,600  | 13,500  | 13,500  | 13,500  | 13,500  | 13,500  | 13,500  | 13,400  |
|                                                           |         |         |         |         |         |         |         |         |         |         |         |         |         |         |         |         |         |         |         |         |         |         |
| Total Income Support Beneficiaries (a)                    | 283,823 | 267,297 | 250,472 | 234,603 | 219,153 | 204,180 | 190,423 | 176,232 | 161,184 | 151,543 | 142,222 | 133,682 | 124,800 | 116,800 | 109,700 | 103,300 | 97,600  | 92,400  | 87,700  | 83,200  | 79,100  | 75,100  |
| Total Disability Compensation Beneficiaries (b)           | 222,876 | 212,749 | 202,154 | 192,236 | 182,345 | 171,874 | 162,247 | 153,463 | 144,843 | 137,352 | 131,050 | 124,823 | 118,700 | 113,400 | 108,900 | 105,000 | 101,700 | 98,800  | 96,200  | 93,900  | 91,700  | 89,500  |

- (a) Includes veteran service pensions, dependant service pensions, income support supplement, age pensions, commonwealth seniors health cards and DFISA recipients.
- (b) Includes disability, war widow, orphan and adequate means of support pensions.