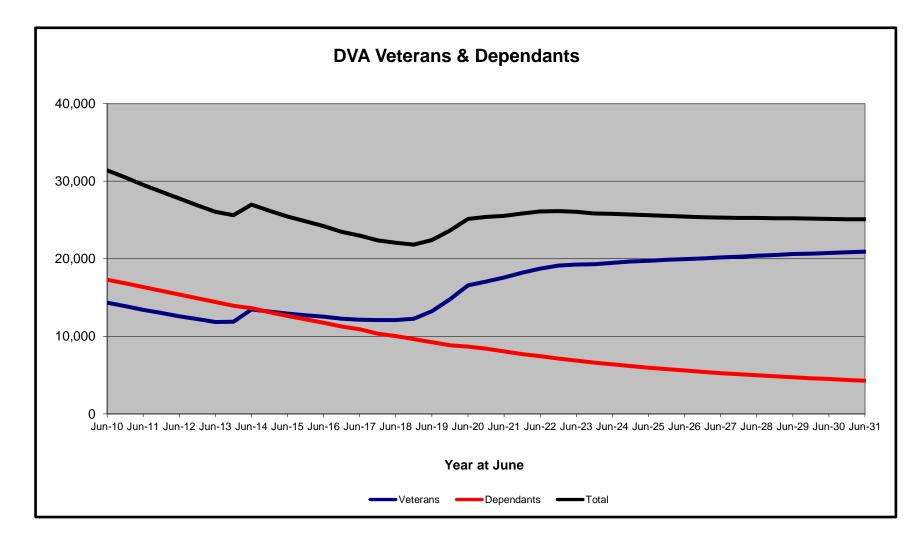

#### DVA PROJECTED BENEFICIARY NUMBERS WITH ACTUALS TO 30 JUNE 2021 - AUSTRALIA

Executive Summary of DVA Beneficiaries in Receipt of Pension(s), Allowance(s) or Health Care

|                                                            |         |         |         |         |         | 70107   | L DATA  |         |         |         |         |         |         |         |         |         | FORECA  | SI DAIA |         |         |         |       |
|------------------------------------------------------------|---------|---------|---------|---------|---------|---------|---------|---------|---------|---------|---------|---------|---------|---------|---------|---------|---------|---------|---------|---------|---------|-------|
|                                                            | June    | June  |
|                                                            | 2010    | 2011    | 2012    | 2013    | 2014    | 2015    | 2016    | 2017    | 2018    | 2019    | 2020    | 2021    | 2022    | 2023    | 2024    | 2025    | 2026    | 2027    | 2028    | 2029    | 2030    | 2031  |
| /eterans :                                                 |         |         |         |         |         |         |         |         |         |         |         |         |         |         |         |         |         |         |         |         |         |       |
| Disability Pensioners in Payment                           | 122,355 | 116,498 | 110,644 | 105,705 | 101,059 | 96,493  | 92,374  | 88,974  | 85,811  | 83,363  | 81,918  | 80,252  | 78,500  | 77,100  | 76,000  | 75,000  | 74,000  | 73,100  | 72,100  | 71,100  | 70,000  | 68,8  |
| age Pension Veterans (Included Above)                      | 3,006   | 2,771   | 2,562   | 2,405   | 2,244   | 2,151   | 2,097   | 2,026   | 1,940   | 2,058   | 2,096   | 2,148   | 2,200   | 2,300   | 2,400   | 2,500   | 2,600   | 2,700   | 2,800   | 2,900   | 3,000   | 3,1   |
| Service Pension Veterans                                   | 95,363  | 88,652  | 82,229  | 76,523  | 71,266  | 66,016  | 61,504  | 55,641  | 52,011  | 48,958  | 46,244  | 43,844  | 41,300  | 39,100  | 37,000  | 35,100  | 33,200  | 31,400  | 29,600  | 27,900  | 26,200  | 24,5  |
| Disability Pensioner & Service Pension Veteran Overlap     | 62,077  | 58,300  | 54,638  | 51,371  | 48,307  | 45,206  | 42,542  | 38,738  | 36,604  | 34,688  | 32,988  | 31,454  | 29,800  | 28,300  | 26,800  | 25,300  | 23,900  | 22,500  | 21,100  | 19,700  | 18,200  | 16,8  |
| reatment Cards, Allowances or Accepted Disabilities Only   | 20,353  | 19,803  | 19,974  | 20,383  | 51,867  | 53,713  | 55,968  | 59,194  | 64,606  | 86,032  | 130,372 | 147,589 | 166,800 | 177,000 | 182,700 | 188,100 | 193,200 | 198,300 | 203,100 | 207,400 | 211,500 | 215,6 |
| MRCA Veterans                                              | n/a     | n/a     | n/a     | n/a     | 16,732  | 19,561  | 22,337  | 25,596  | 29,612  | 36,875  | 43,169  | 48,985  | 57,300  | 65,700  | 73,600  | 80,900  | 87,600  | 93,900  | 99,900  | 105,600 | 111,100 | 116,5 |
| DRCA Veterans                                              | n/a     | n/a     | n/a     | n/a     | 50,223  | 50,757  | 51,388  | 52,019  | 52,588  | 54,242  | 56,341  | 57,679  | 59,800  | 62,100  | 64,400  | 66,500  | 68,500  | 70,400  | 72,100  | 73,700  | 75,200  | 76,4  |
| otal Veterans                                              | 175,994 | 166,653 | 158,209 | 151,240 | 175,934 | 171,016 | 167,304 | 165,071 | 165,824 | 183,665 | 225,546 | 240,231 | 256,800 | 264,900 | 268,900 | 272,800 | 276,500 | 280,300 | 283,700 | 286,800 | 289,500 | 292,1 |
|                                                            |         |         |         |         |         |         |         |         |         |         |         |         |         |         |         |         |         |         |         |         |         |       |
| Dependants :                                               |         |         |         |         |         |         |         |         |         |         |         |         |         |         |         |         |         |         |         |         |         |       |
| Service Pension Dependants                                 | 83,879  | 78,716  | 73,827  | 69,174  | 64,902  | 60,631  | 56,670  | 51,329  | 47,928  | 45,071  | 42,520  | 40,216  | 37,700  | 35,300  | 33,100  | 31,100  | 29,200  | 27,500  | 25,900  | 24,400  | 23,000  | 21,6  |
| Var Widow(er)s                                             | 101,090 | 96,761  | 91,925  | 86,865  | 81,531  | 75,536  | 69,960  | 64,500  | 59,001  | 53,899  | 49,000  | 44,391  | 39,900  | 36,000  | 32,600  | 29,700  | 27,300  | 25,300  | 23,700  | 22,400  | 21,300  | 20,4  |
| Orphans                                                    | 190     | 187     | 179     | 171     | 177     | 173     | 150     | 157     | 155     | 150     | 136     | 143     | 160     | 170     | 180     | 190     | 190     | 180     | 180     | 170     | 160     | 1     |
| Adequate Means of Support (AMS) *                          | 449     | 431     | 419     | 408     | 398     | 382     | 367     | 355     | 331     | 320     | 304     | 290     | 290     | 280     | 280     | 270     | 270     | 260     | 260     | 250     | 240     | 2     |
| Age Pension Partners                                       | 2,161   | 2,008   | 1,850   | 1,716   | 1,545   | 1,470   | 1,408   | 1,324   | 1,257   | 1,248   | 1,285   | 1,284   | 1,200   | 1,100   | 1,000   | 1,000   | 900     | 900     | 800     | 800     | 700     | 7     |
| Commonwealth Seniors Health Cards (CSHC) Dependants        | 4,153   | 4,100   | 3,849   | 3,694   | 3,214   | 3,055   | 2,835   | 4,449   | 2,660   | 2,621   | 2,475   | 2,277   | 2,100   | 1,900   | 1,800   | 1,600   | 1,500   | 1,400   | 1,300   | 1,300   | 1,200   | 1,1   |
| Defence Force Income Support Supplement (DFISA) Dependants | 7,282   | 6,974   | 6,567   | 6,228   | 5,879   | 5,811   | 5,711   | 5,460   | 5,404   | 5,540   | 5,476   | 5,515   | 5,100   | 4,700   | 4,300   | 4,000   | 3,600   | 3,300   | 3,000   | 2,700   | 2,400   | 2,2   |
| /IRCA Dependants                                           | n/a     | n/a     | n/a     | n/a     | 158     | 177     | 188     | 219     | 252     | 294     | 336     | 385     | 400     | 400     | 400     | 500     | 500     | 500     | 500     | 500     | 500     | 5     |
| Other Dependants                                           | 411     | 425     | 530     | 590     | 2,607   | 2,513   | 2,526   | 2,477   | 2,671   | 2,860   | 4,375   | 4,716   | 6,000   | 7,400   | 8,500   | 9,600   | 10,400  | 11,200  | 11,800  | 12,300  | 12,700  | 12,9  |
| otal Overlap Between Dependant Categories                  | 4,230   | 4,036   | 3,766   | 3,513   | 3,028   | 2,827   | 2,659   | 3,050   | 2,301   | 2,240   | 2,101   | 1,972   | 1,800   | 1,600   | 1,400   | 1,300   | 1,200   | 1,100   | 1,000   | 900     | 800     | 8     |
| otal Dependants                                            | 195,385 | 185,566 | 175,380 | 165,333 | 157,383 | 146,921 | 137,156 | 127,220 | 117,358 | 109,760 | 103,806 | 97,245  | 91,100  | 85,600  | 80,800  | 76,600  | 72,800  | 69,500  | 66,500  | 63,900  | 61,400  | 59,0  |
| Total Veterana and Total Demonstrate Occarion              | 0.504   | 0.000   | 0.000   | 0.000   | 4.500   | 4 000   | 4 470   | 4.000   | 00.4    | 044     | 4.040   | 4 000   | 1 100   | 4.000   | 4 200   | 4 400   | 4.500   | 4.000   | 4 700   | 4.000   | 4.000   |       |
| otal Veterans and Total Dependants Overlap                 | 3,564   | 3,290   | 2,968   | 2,693   | 1,590   | 1,366   | 1,172   | 1,006   | 894     | 844     | 1,042   | 1,066   | 1,100   | 1,200   | 1,300   | 1,400   | 1,500   | 1,600   | 1,700   | 1,800   | 1,900   | 2,0   |
| Vett Total Clients **                                      | 367.815 | 348,929 | 330,621 | 313,880 | 331,727 | 316,571 | 303,288 | 291,285 | 282,314 | 292,674 | 328,310 | 336 410 | 346,800 | 349,400 | 348,500 | 348,000 | 347,900 | 348,200 | 348,600 | 348,900 | 349,100 | 349,2 |