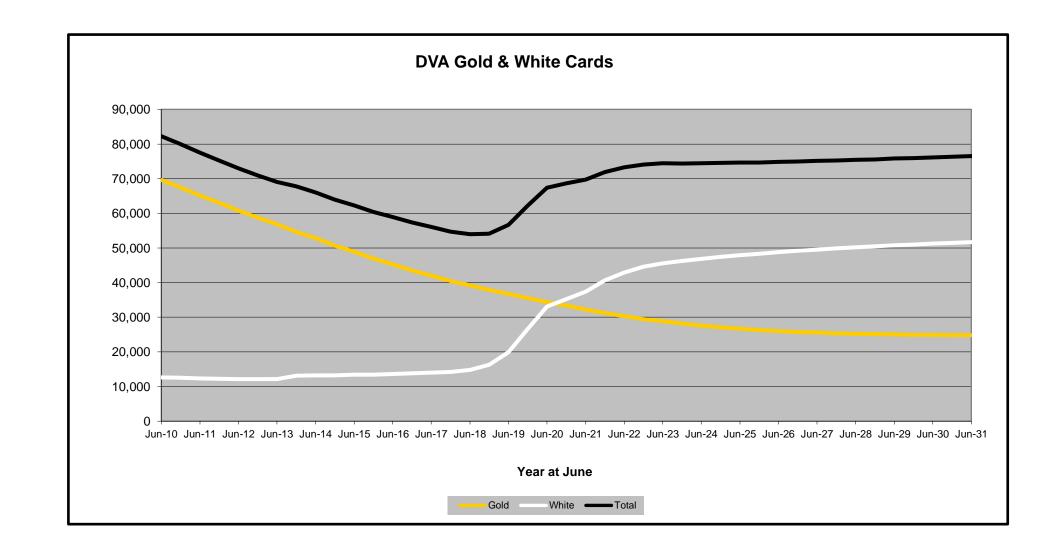

## DVA PROJECTED BENEFICIARY NUMBERS WITH ACTUALS TO 30 JUNE 2021 - NEW SOUTH WALES

Executive Summary of DVA Beneficiaries in Receipt of Pension(s), Allowance(s) or Health Care

| BENEFICIARY CATEGORY                                      |        |        |        |        |        | ACTUAL | DATA   |        |        |        |        |        |        |        |        |        | FORECAS | T DATA |        |        |        |        |
|-----------------------------------------------------------|--------|--------|--------|--------|--------|--------|--------|--------|--------|--------|--------|--------|--------|--------|--------|--------|---------|--------|--------|--------|--------|--------|
| (Subsets of Net Total Beneficaries on Previous Page)      | June    | June   | June   | June   | June   | June   |
|                                                           | 2010   | 2011   | 2012   | 2013   | 2014   | 2015   | 2016   | 2017   | 2018   | 2019   | 2020   | 2021   | 2022   | 2023   | 2024   | 2025   | 2026    | 2027   | 2028   | 2029   | 2030   | 2031   |
| Health Treatment Card Holders :                           |        |        |        |        |        |        |        |        |        |        |        |        |        |        |        |        |         |        |        |        |        |        |
| Gold Cards                                                | 69,607 | 65,139 | 60,825 | 56,862 | 52,789 | 48,856 | 45,271 | 42,007 | 39,190 | 36,760 | 34,335 | 32,243 | 30,300 | 28,800 | 27,600 | 26,700 | 26,000  | 25,600 | 25,200 | 25,000 | 24,900 | 24,800 |
| White Cards                                               | 12,643 | 12,346 | 12,154 | 12,152 | 13,184 | 13,376 | 13,624 | 14,057 | 14,783 | 19,904 | 33,035 | 37,449 | 42,900 | 45,600 | 46,900 | 47,900 | 48,800  | 49,500 | 50,200 | 50,800 | 51,200 | 51,700 |
| Total Health Treatment Cards                              | 82,250 | 77,485 | 72,979 | 69,014 | 65,973 | 62,232 | 58,895 | 56,064 | 53,973 | 56,664 | 67,370 | 69,692 | 73,300 | 74,400 | 74,500 | 74,600 | 74,800  | 75,100 | 75,400 | 75,800 | 76,100 | 76,500 |
|                                                           |        |        |        |        |        |        |        |        |        |        |        |        |        |        |        |        |         |        |        |        |        |        |
| Repatriation Pharmaceutical Benefits Cards (Orange Cards) | 3,072  | 2,668  | 2,299  | 1,977  | 1,650  | 1,353  | 1,102  | 895    | 689    | 545    | 417    | 298    | 200    | 100    | 100    | 100    | 0       | 0      | 0      | 0      | 0      | 0      |
|                                                           |        |        |        |        |        |        |        |        |        |        |        |        |        |        |        |        |         |        |        |        |        |        |
| Other Income Support Categories:                          |        |        |        |        |        |        |        |        |        |        |        |        |        |        |        |        |         |        |        |        |        |        |
| Income Support Supplement                                 | 27,697 | 26,278 | 24,847 | 23,354 | 21,781 | 20,004 | 18,325 | 16,347 | 14,597 | 13,135 | 11,682 | 10,364 | 9,100  | 8,000  | 7,000  | 6,200  | 5,500   | 4,900  | 4,500  | 4,100  | 3,800  | 3,500  |
| Age Pensioners                                            | 1,809  | 1,651  | 1,492  | 1,348  | 1,189  | 1,096  | 1,003  | 899    | 820    | 805    | 783    | 763    | 700    | 700    | 700    | 700    | 700     | 700    | 700    | 700    | 700    | 700    |
| Commonwealth Seniors Health Cards (CSHC)                  | 2,136  | 2,037  | 1,884  | 1,794  | 1,552  | 1,382  | 1,263  | 2,161  | 1,197  | 1,210  | 1,191  | 1,102  | 1,000  | 1,000  | 900    | 900    | 800     | 800    | 700    | 700    | 700    | 600    |
| Defence Force Income Support Supplement (DFISA)           | 6,089  | 5,691  | 5,300  | 4,926  | 4,534  | 4,338  | 4,055  | 3,789  | 3,619  | 3,592  | 3,487  | 3,462  | 3,300  | 3,200  | 3,200  | 3,100  | 3,100   | 3,000  | 3,000  | 3,000  | 3,000  | 2,900  |
|                                                           |        |        |        |        |        |        |        |        |        |        |        |        |        |        |        |        |         |        |        |        |        |        |
| Total Income Support Beneficiaries (a)                    | 90,761 | 84,838 | 78,944 | 73,521 | 68,008 | 62,801 | 57,867 | 52,879 | 47,644 | 44,278 | 41,055 | 38,173 | 35,200 | 32,600 | 30,300 | 28,200 | 26,400  | 24,800 | 23,300 | 21,900 | 20,700 | 19,500 |
| Total Disability Compensation Beneficiaries (b)           | 72,155 | 68,170 | 64,251 | 60,634 | 56,872 | 53,011 | 49,349 | 45,997 | 42,696 | 39,853 | 37,313 | 34,901 | 32,500 | 30,400 | 28,600 | 27,100 | 25,800  | 24,700 | 23,700 | 22,800 | 22,000 | 21,300 |

- (a) Includes veteran service pensions, dependant service pensions, income support supplement, age pensions, commonwealth seniors health cards and DFISA recipients.
- (b) Includes disability, war widow, orphan and adequate means of support pensions.