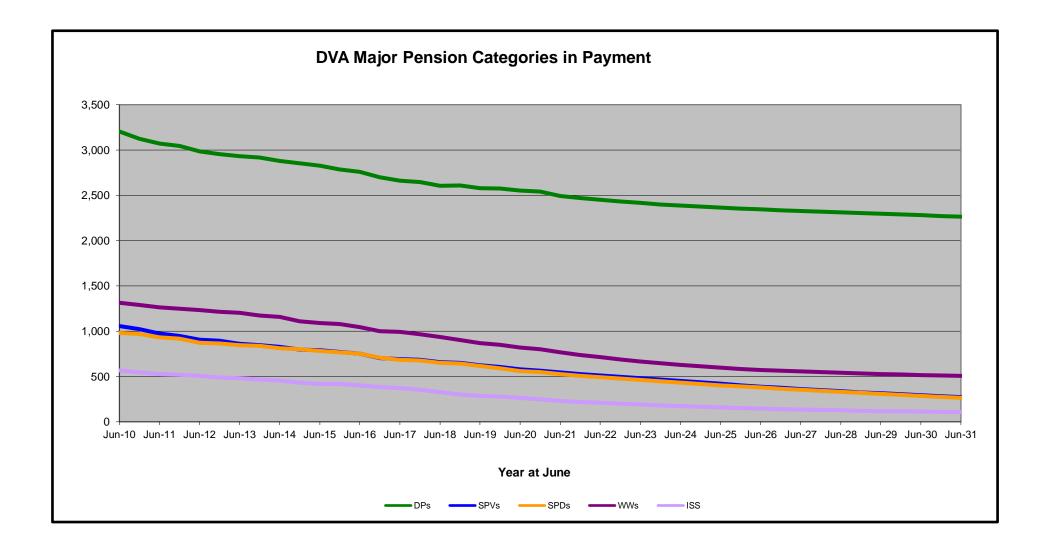

#### DVA PROJECTED BENEFICIARY NUMBERS WITH ACTUALS TO 30 JUNE 2021 - AUSTRALIA

Executive Summary of DVA Beneficiaries in Receipt of Pension(s), Allowance(s) or Health Care

|                                                            |         |         |         |         |         | 70107   | L DATA  |         |         |         |         |         |         |         |         |         | FORECA  | SI DAIA |         |         |         |       |
|------------------------------------------------------------|---------|---------|---------|---------|---------|---------|---------|---------|---------|---------|---------|---------|---------|---------|---------|---------|---------|---------|---------|---------|---------|-------|
|                                                            | June    | June  |
|                                                            | 2010    | 2011    | 2012    | 2013    | 2014    | 2015    | 2016    | 2017    | 2018    | 2019    | 2020    | 2021    | 2022    | 2023    | 2024    | 2025    | 2026    | 2027    | 2028    | 2029    | 2030    | 2031  |
| /eterans :                                                 |         |         |         |         |         |         |         |         |         |         |         |         |         |         |         |         |         |         |         |         |         |       |
| Disability Pensioners in Payment                           | 122,355 | 116,498 | 110,644 | 105,705 | 101,059 | 96,493  | 92,374  | 88,974  | 85,811  | 83,363  | 81,918  | 80,252  | 78,500  | 77,100  | 76,000  | 75,000  | 74,000  | 73,100  | 72,100  | 71,100  | 70,000  | 68,8  |
| age Pension Veterans (Included Above)                      | 3,006   | 2,771   | 2,562   | 2,405   | 2,244   | 2,151   | 2,097   | 2,026   | 1,940   | 2,058   | 2,096   | 2,148   | 2,200   | 2,300   | 2,400   | 2,500   | 2,600   | 2,700   | 2,800   | 2,900   | 3,000   | 3,1   |
| Service Pension Veterans                                   | 95,363  | 88,652  | 82,229  | 76,523  | 71,266  | 66,016  | 61,504  | 55,641  | 52,011  | 48,958  | 46,244  | 43,844  | 41,300  | 39,100  | 37,000  | 35,100  | 33,200  | 31,400  | 29,600  | 27,900  | 26,200  | 24,5  |
| Disability Pensioner & Service Pension Veteran Overlap     | 62,077  | 58,300  | 54,638  | 51,371  | 48,307  | 45,206  | 42,542  | 38,738  | 36,604  | 34,688  | 32,988  | 31,454  | 29,800  | 28,300  | 26,800  | 25,300  | 23,900  | 22,500  | 21,100  | 19,700  | 18,200  | 16,8  |
| reatment Cards, Allowances or Accepted Disabilities Only   | 20,353  | 19,803  | 19,974  | 20,383  | 51,867  | 53,713  | 55,968  | 59,194  | 64,606  | 86,032  | 130,372 | 147,589 | 166,800 | 177,000 | 182,700 | 188,100 | 193,200 | 198,300 | 203,100 | 207,400 | 211,500 | 215,6 |
| MRCA Veterans                                              | n/a     | n/a     | n/a     | n/a     | 16,732  | 19,561  | 22,337  | 25,596  | 29,612  | 36,875  | 43,169  | 48,985  | 57,300  | 65,700  | 73,600  | 80,900  | 87,600  | 93,900  | 99,900  | 105,600 | 111,100 | 116,5 |
| DRCA Veterans                                              | n/a     | n/a     | n/a     | n/a     | 50,223  | 50,757  | 51,388  | 52,019  | 52,588  | 54,242  | 56,341  | 57,679  | 59,800  | 62,100  | 64,400  | 66,500  | 68,500  | 70,400  | 72,100  | 73,700  | 75,200  | 76,4  |
| otal Veterans                                              | 175,994 | 166,653 | 158,209 | 151,240 | 175,934 | 171,016 | 167,304 | 165,071 | 165,824 | 183,665 | 225,546 | 240,231 | 256,800 | 264,900 | 268,900 | 272,800 | 276,500 | 280,300 | 283,700 | 286,800 | 289,500 | 292,1 |
|                                                            |         |         |         |         |         |         |         |         |         |         |         |         |         |         |         |         |         |         |         |         |         |       |
| Dependants :                                               |         |         |         |         |         |         |         |         |         |         |         |         |         |         |         |         |         |         |         |         |         |       |
| Service Pension Dependants                                 | 83,879  | 78,716  | 73,827  | 69,174  | 64,902  | 60,631  | 56,670  | 51,329  | 47,928  | 45,071  | 42,520  | 40,216  | 37,700  | 35,300  | 33,100  | 31,100  | 29,200  | 27,500  | 25,900  | 24,400  | 23,000  | 21,6  |
| Var Widow(er)s                                             | 101,090 | 96,761  | 91,925  | 86,865  | 81,531  | 75,536  | 69,960  | 64,500  | 59,001  | 53,899  | 49,000  | 44,391  | 39,900  | 36,000  | 32,600  | 29,700  | 27,300  | 25,300  | 23,700  | 22,400  | 21,300  | 20,4  |
| Orphans                                                    | 190     | 187     | 179     | 171     | 177     | 173     | 150     | 157     | 155     | 150     | 136     | 143     | 160     | 170     | 180     | 190     | 190     | 180     | 180     | 170     | 160     | 1     |
| Adequate Means of Support (AMS) *                          | 449     | 431     | 419     | 408     | 398     | 382     | 367     | 355     | 331     | 320     | 304     | 290     | 290     | 280     | 280     | 270     | 270     | 260     | 260     | 250     | 240     | 2     |
| Age Pension Partners                                       | 2,161   | 2,008   | 1,850   | 1,716   | 1,545   | 1,470   | 1,408   | 1,324   | 1,257   | 1,248   | 1,285   | 1,284   | 1,200   | 1,100   | 1,000   | 1,000   | 900     | 900     | 800     | 800     | 700     | 7     |
| Commonwealth Seniors Health Cards (CSHC) Dependants        | 4,153   | 4,100   | 3,849   | 3,694   | 3,214   | 3,055   | 2,835   | 4,449   | 2,660   | 2,621   | 2,475   | 2,277   | 2,100   | 1,900   | 1,800   | 1,600   | 1,500   | 1,400   | 1,300   | 1,300   | 1,200   | 1,1   |
| Defence Force Income Support Supplement (DFISA) Dependants | 7,282   | 6,974   | 6,567   | 6,228   | 5,879   | 5,811   | 5,711   | 5,460   | 5,404   | 5,540   | 5,476   | 5,515   | 5,100   | 4,700   | 4,300   | 4,000   | 3,600   | 3,300   | 3,000   | 2,700   | 2,400   | 2,2   |
| /IRCA Dependants                                           | n/a     | n/a     | n/a     | n/a     | 158     | 177     | 188     | 219     | 252     | 294     | 336     | 385     | 400     | 400     | 400     | 500     | 500     | 500     | 500     | 500     | 500     | 5     |
| Other Dependants                                           | 411     | 425     | 530     | 590     | 2,607   | 2,513   | 2,526   | 2,477   | 2,671   | 2,860   | 4,375   | 4,716   | 6,000   | 7,400   | 8,500   | 9,600   | 10,400  | 11,200  | 11,800  | 12,300  | 12,700  | 12,9  |
| otal Overlap Between Dependant Categories                  | 4,230   | 4,036   | 3,766   | 3,513   | 3,028   | 2,827   | 2,659   | 3,050   | 2,301   | 2,240   | 2,101   | 1,972   | 1,800   | 1,600   | 1,400   | 1,300   | 1,200   | 1,100   | 1,000   | 900     | 800     | 8     |
| otal Dependants                                            | 195,385 | 185,566 | 175,380 | 165,333 | 157,383 | 146,921 | 137,156 | 127,220 | 117,358 | 109,760 | 103,806 | 97,245  | 91,100  | 85,600  | 80,800  | 76,600  | 72,800  | 69,500  | 66,500  | 63,900  | 61,400  | 59,0  |
| Total Veterana and Total Demonstrate Occarion              | 0.504   | 0.000   | 0.000   | 0.000   | 4.500   | 4 000   | 4 470   | 4.000   | 00.4    | 044     | 4.040   | 4 000   | 1 100   | 4.000   | 4 200   | 4 400   | 4.500   | 4.000   | 4 700   | 4.000   | 4.000   |       |
| otal Veterans and Total Dependants Overlap                 | 3,564   | 3,290   | 2,968   | 2,693   | 1,590   | 1,366   | 1,172   | 1,006   | 894     | 844     | 1,042   | 1,066   | 1,100   | 1,200   | 1,300   | 1,400   | 1,500   | 1,600   | 1,700   | 1,800   | 1,900   | 2,0   |
| Vett Total Clients **                                      | 367.815 | 348,929 | 330,621 | 313,880 | 331,727 | 316,571 | 303,288 | 291,285 | 282,314 | 292,674 | 328,310 | 336 410 | 346,800 | 349,400 | 348,500 | 348,000 | 347,900 | 348,200 | 348,600 | 348,900 | 349,100 | 349,2 |