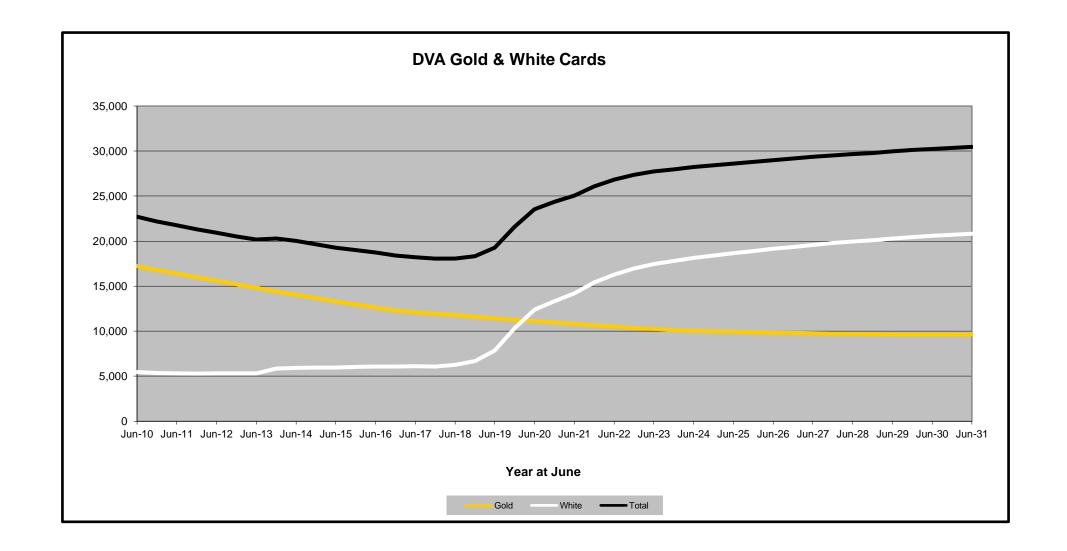

## DVA PROJECTED BENEFICIARY NUMBERS WITH ACTUALS TO 30 JUNE 2021 - AUSTRALIA

Executive Summary of DVA Beneficiaries in Receipt of Pension(s), Allowance(s) or Health Care

| BENEFICIARY CATEGORY                                      |         |         |         |         |         | ACTUAL  | DATA    |         |         |         |         |         |         |         |         |         | FORECAS | ST DATA |         |         |         |         |
|-----------------------------------------------------------|---------|---------|---------|---------|---------|---------|---------|---------|---------|---------|---------|---------|---------|---------|---------|---------|---------|---------|---------|---------|---------|---------|
| (Subsets of Net Total Beneficaries on Previous Page)      | June    |
|                                                           | 2010    | 2011    | 2012    | 2013    | 2014    | 2015    | 2016    | 2017    | 2018    | 2019    | 2020    | 2021    | 2022    | 2023    | 2024    | 2025    | 2026    | 2027    | 2028    | 2029    | 2030    | 2031    |
| Health Treatment Card Holders :                           |         |         |         |         |         |         |         |         |         |         |         |         |         |         |         |         |         |         |         |         |         | 1       |
| Gold Cards                                                | 207,945 | 196,619 | 185,031 | 174,168 | 163,578 | 153,033 | 143,635 | 135,263 | 128,517 | 122,536 | 117,072 | 112,146 | 107,900 | 104,600 | 102,200 | 100,500 | 99,300  | 98,600  | 98,200  | 98,100  | 98,000  | 98,000  |
| White Cards                                               | 49,621  | 48,986  | 48,769  | 49,013  | 53,984  | 55,148  | 56,610  | 58,705  | 62,450  | 84,624  | 133,539 | 151,019 | 171,500 | 181,600 | 186,600 | 190,800 | 194,500 | 197,900 | 200,900 | 203,500 | 205,800 | 207,900 |
| Total Health Treatment Cards                              | 257,566 | 245,605 | 233,800 | 223,181 | 217,562 | 208,181 | 200,245 | 193,968 | 190,967 | 207,160 | 250,611 | 263,165 | 279,400 | 286,300 | 288,800 | 291,300 | 293,800 | 296,500 | 299,200 | 301,600 | 303,800 | 306,000 |
|                                                           |         |         |         |         |         |         |         |         |         |         |         |         |         |         |         |         |         |         |         |         |         | 1       |
| Repatriation Pharmaceutical Benefits Cards (Orange Cards) | 10,614  | 9,293   | 7,996   | 6,817   | 5,744   | 4,709   | 3,799   | 3,024   | 2,315   | 1,774   | 1,330   | 981     | 700     | 500     | 300     | 200     | 100     | 100     | 100     | 0       | 0       | 0       |
|                                                           |         |         |         |         |         |         |         |         |         |         |         |         |         |         |         |         |         |         |         |         |         | 1       |
| Other Income Support Categories:                          |         |         |         |         |         |         |         |         |         |         |         |         |         |         |         |         |         |         |         |         |         |         |
| Income Support Supplement                                 | 77,584  | 73,970  | 69,989  | 65,730  | 61,463  | 56,725  | 52,292  | 47,036  | 42,464  | 38,403  | 34,571  | 30,984  | 27,600  | 24,600  | 22,100  | 19,900  | 18,100  | 16,600  | 15,300  | 14,200  | 13,400  | 12,600  |
| Age Pensioners                                            | 5,167   | 4,779   | 4,412   | 4,121   | 3,833   | 3,658   | 3,538   | 3,380   | 3,225   | 3,338   | 3,379   | 3,427   | 3,400   | 3,400   | 3,500   | 3,500   | 3,600   | 3,600   | 3,700   | 3,800   | 3,800   | 3,900   |
| Commonwealth Seniors Health Cards (CSHC)                  | 7,269   | 7,014   | 6,428   | 6,069   | 5,150   | 4,698   | 4,321   | 7,222   | 4,098   | 4,092   | 3,954   | 3,670   | 3,500   | 3,300   | 3,100   | 2,900   | 2,800   | 2,600   | 2,500   | 2,400   | 2,200   | 2,100   |
| Defence Force Income Support Supplement (DFISA)           | 18,678  | 17,941  | 17,050  | 16,159  | 15,447  | 15,192  | 14,784  | 14,174  | 13,933  | 14,328  | 14,212  | 14,270  | 14,000  | 13,800  | 13,600  | 13,500  | 13,500  | 13,500  | 13,500  | 13,500  | 13,500  | 13,400  |
|                                                           |         |         |         |         |         |         |         |         |         |         |         |         |         |         |         |         |         |         |         |         |         |         |
| Total Income Support Beneficiaries (a)                    | 283,823 | 267,297 | 250,472 | 234,603 | 219,153 | 204,180 | 190,423 | 176,232 | 161,184 | 151,543 | 142,222 | 133,682 | 124,800 | 116,800 | 109,700 | 103,300 | 97,600  | 92,400  | 87,700  | 83,200  | 79,100  | 75,100  |
| Total Disability Compensation Beneficiaries (b)           | 222,876 | 212,749 | 202,154 | 192,236 | 182,345 | 171,874 | 162,247 | 153,463 | 144,843 | 137,352 | 131,050 | 124,823 | 118,700 | 113,400 | 108,900 | 105,000 | 101,700 | 98,800  | 96,200  | 93,900  | 91,700  | 89,500  |