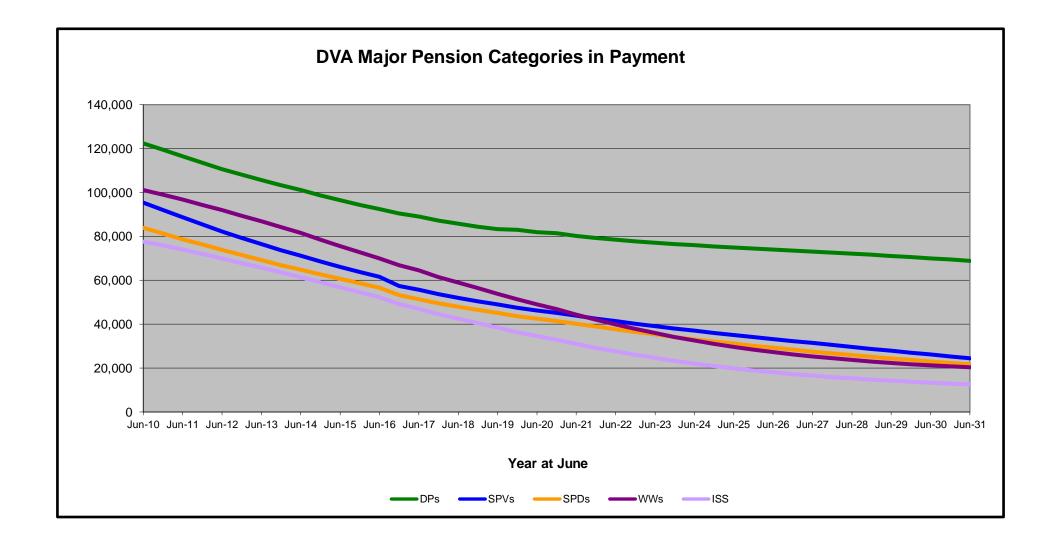

#### DVA PROJECTED BENEFICIARY NUMBERS WITH ACTUALS TO 30 JUNE 2021 - AUSTRALIA

Executive Summary of DVA Beneficiaries in Receipt of Pension(s), Allowance(s) or Health Care

|                                                            |         |         |         |         |         | 70107   | L DATA  |         |         |         |         |         |         |         |         |         | FORECA  | SI DAIA |         |         |         |       |
|------------------------------------------------------------|---------|---------|---------|---------|---------|---------|---------|---------|---------|---------|---------|---------|---------|---------|---------|---------|---------|---------|---------|---------|---------|-------|
|                                                            | June    | June  |
|                                                            | 2010    | 2011    | 2012    | 2013    | 2014    | 2015    | 2016    | 2017    | 2018    | 2019    | 2020    | 2021    | 2022    | 2023    | 2024    | 2025    | 2026    | 2027    | 2028    | 2029    | 2030    | 2031  |
| /eterans :                                                 |         |         |         |         |         |         |         |         |         |         |         |         |         |         |         |         |         |         |         |         |         |       |
| Disability Pensioners in Payment                           | 122,355 | 116,498 | 110,644 | 105,705 | 101,059 | 96,493  | 92,374  | 88,974  | 85,811  | 83,363  | 81,918  | 80,252  | 78,500  | 77,100  | 76,000  | 75,000  | 74,000  | 73,100  | 72,100  | 71,100  | 70,000  | 68,8  |
| age Pension Veterans (Included Above)                      | 3,006   | 2,771   | 2,562   | 2,405   | 2,244   | 2,151   | 2,097   | 2,026   | 1,940   | 2,058   | 2,096   | 2,148   | 2,200   | 2,300   | 2,400   | 2,500   | 2,600   | 2,700   | 2,800   | 2,900   | 3,000   | 3,1   |
| Service Pension Veterans                                   | 95,363  | 88,652  | 82,229  | 76,523  | 71,266  | 66,016  | 61,504  | 55,641  | 52,011  | 48,958  | 46,244  | 43,844  | 41,300  | 39,100  | 37,000  | 35,100  | 33,200  | 31,400  | 29,600  | 27,900  | 26,200  | 24,5  |
| Disability Pensioner & Service Pension Veteran Overlap     | 62,077  | 58,300  | 54,638  | 51,371  | 48,307  | 45,206  | 42,542  | 38,738  | 36,604  | 34,688  | 32,988  | 31,454  | 29,800  | 28,300  | 26,800  | 25,300  | 23,900  | 22,500  | 21,100  | 19,700  | 18,200  | 16,8  |
| reatment Cards, Allowances or Accepted Disabilities Only   | 20,353  | 19,803  | 19,974  | 20,383  | 51,867  | 53,713  | 55,968  | 59,194  | 64,606  | 86,032  | 130,372 | 147,589 | 166,800 | 177,000 | 182,700 | 188,100 | 193,200 | 198,300 | 203,100 | 207,400 | 211,500 | 215,6 |
| MRCA Veterans                                              | n/a     | n/a     | n/a     | n/a     | 16,732  | 19,561  | 22,337  | 25,596  | 29,612  | 36,875  | 43,169  | 48,985  | 57,300  | 65,700  | 73,600  | 80,900  | 87,600  | 93,900  | 99,900  | 105,600 | 111,100 | 116,5 |
| DRCA Veterans                                              | n/a     | n/a     | n/a     | n/a     | 50,223  | 50,757  | 51,388  | 52,019  | 52,588  | 54,242  | 56,341  | 57,679  | 59,800  | 62,100  | 64,400  | 66,500  | 68,500  | 70,400  | 72,100  | 73,700  | 75,200  | 76,4  |
| otal Veterans                                              | 175,994 | 166,653 | 158,209 | 151,240 | 175,934 | 171,016 | 167,304 | 165,071 | 165,824 | 183,665 | 225,546 | 240,231 | 256,800 | 264,900 | 268,900 | 272,800 | 276,500 | 280,300 | 283,700 | 286,800 | 289,500 | 292,1 |
|                                                            |         |         |         |         |         |         |         |         |         |         |         |         |         |         |         |         |         |         |         |         |         |       |
| Dependants :                                               |         |         |         |         |         |         |         |         |         |         |         |         |         |         |         |         |         |         |         |         |         |       |
| Service Pension Dependants                                 | 83,879  | 78,716  | 73,827  | 69,174  | 64,902  | 60,631  | 56,670  | 51,329  | 47,928  | 45,071  | 42,520  | 40,216  | 37,700  | 35,300  | 33,100  | 31,100  | 29,200  | 27,500  | 25,900  | 24,400  | 23,000  | 21,6  |
| Var Widow(er)s                                             | 101,090 | 96,761  | 91,925  | 86,865  | 81,531  | 75,536  | 69,960  | 64,500  | 59,001  | 53,899  | 49,000  | 44,391  | 39,900  | 36,000  | 32,600  | 29,700  | 27,300  | 25,300  | 23,700  | 22,400  | 21,300  | 20,4  |
| Orphans                                                    | 190     | 187     | 179     | 171     | 177     | 173     | 150     | 157     | 155     | 150     | 136     | 143     | 160     | 170     | 180     | 190     | 190     | 180     | 180     | 170     | 160     | 1     |
| Adequate Means of Support (AMS) *                          | 449     | 431     | 419     | 408     | 398     | 382     | 367     | 355     | 331     | 320     | 304     | 290     | 290     | 280     | 280     | 270     | 270     | 260     | 260     | 250     | 240     | 2     |
| Age Pension Partners                                       | 2,161   | 2,008   | 1,850   | 1,716   | 1,545   | 1,470   | 1,408   | 1,324   | 1,257   | 1,248   | 1,285   | 1,284   | 1,200   | 1,100   | 1,000   | 1,000   | 900     | 900     | 800     | 800     | 700     | 7     |
| Commonwealth Seniors Health Cards (CSHC) Dependants        | 4,153   | 4,100   | 3,849   | 3,694   | 3,214   | 3,055   | 2,835   | 4,449   | 2,660   | 2,621   | 2,475   | 2,277   | 2,100   | 1,900   | 1,800   | 1,600   | 1,500   | 1,400   | 1,300   | 1,300   | 1,200   | 1,1   |
| Defence Force Income Support Supplement (DFISA) Dependants | 7,282   | 6,974   | 6,567   | 6,228   | 5,879   | 5,811   | 5,711   | 5,460   | 5,404   | 5,540   | 5,476   | 5,515   | 5,100   | 4,700   | 4,300   | 4,000   | 3,600   | 3,300   | 3,000   | 2,700   | 2,400   | 2,2   |
| /IRCA Dependants                                           | n/a     | n/a     | n/a     | n/a     | 158     | 177     | 188     | 219     | 252     | 294     | 336     | 385     | 400     | 400     | 400     | 500     | 500     | 500     | 500     | 500     | 500     | 5     |
| Other Dependants                                           | 411     | 425     | 530     | 590     | 2,607   | 2,513   | 2,526   | 2,477   | 2,671   | 2,860   | 4,375   | 4,716   | 6,000   | 7,400   | 8,500   | 9,600   | 10,400  | 11,200  | 11,800  | 12,300  | 12,700  | 12,9  |
| otal Overlap Between Dependant Categories                  | 4,230   | 4,036   | 3,766   | 3,513   | 3,028   | 2,827   | 2,659   | 3,050   | 2,301   | 2,240   | 2,101   | 1,972   | 1,800   | 1,600   | 1,400   | 1,300   | 1,200   | 1,100   | 1,000   | 900     | 800     | 8     |
| otal Dependants                                            | 195,385 | 185,566 | 175,380 | 165,333 | 157,383 | 146,921 | 137,156 | 127,220 | 117,358 | 109,760 | 103,806 | 97,245  | 91,100  | 85,600  | 80,800  | 76,600  | 72,800  | 69,500  | 66,500  | 63,900  | 61,400  | 59,0  |
| Total Veterana and Total Demonstrate Occarion              | 0.504   | 0.000   | 0.000   | 0.000   | 4.500   | 4 000   | 4 470   | 4.000   | 00.4    | 044     | 4.040   | 4 000   | 1 100   | 4.000   | 4 200   | 4 400   | 4.500   | 4.000   | 4 700   | 4.000   | 4.000   |       |
| otal Veterans and Total Dependants Overlap                 | 3,564   | 3,290   | 2,968   | 2,693   | 1,590   | 1,366   | 1,172   | 1,006   | 894     | 844     | 1,042   | 1,066   | 1,100   | 1,200   | 1,300   | 1,400   | 1,500   | 1,600   | 1,700   | 1,800   | 1,900   | 2,0   |
| Vett Total Clients **                                      | 367.815 | 348,929 | 330,621 | 313,880 | 331,727 | 316,571 | 303,288 | 291,285 | 282,314 | 292,674 | 328,310 | 336 410 | 346,800 | 349,400 | 348,500 | 348,000 | 347,900 | 348,200 | 348,600 | 348,900 | 349,100 | 349,2 |

<sup>\* -</sup> Adequate Means of Support Pensions (AMS) were granted prior to 6 June 1985. AMS is paid by DVA if the death of an ex-service man or woman is accepted to have been due to war service, and that person's death left a dependant or other near relative without adequate means of support.

<sup>\*\* -</sup> From June 2014 this report contains a more complete count of total DVA clients. The previous count; Net Total Beneficiaries; included all persons receiving a VEA pension/allowance or holding a treatment or pharmaceutical entitlement card. In contrast, the Nett Total Client count also includes any veteran with one or more service related disabilities accepted under the DRCA or the MRCA as well as dependent children of veterans currently receiving student payments under the VCES or MRCAETS.

Date of Most Recent Actual Data: 4 July 2021