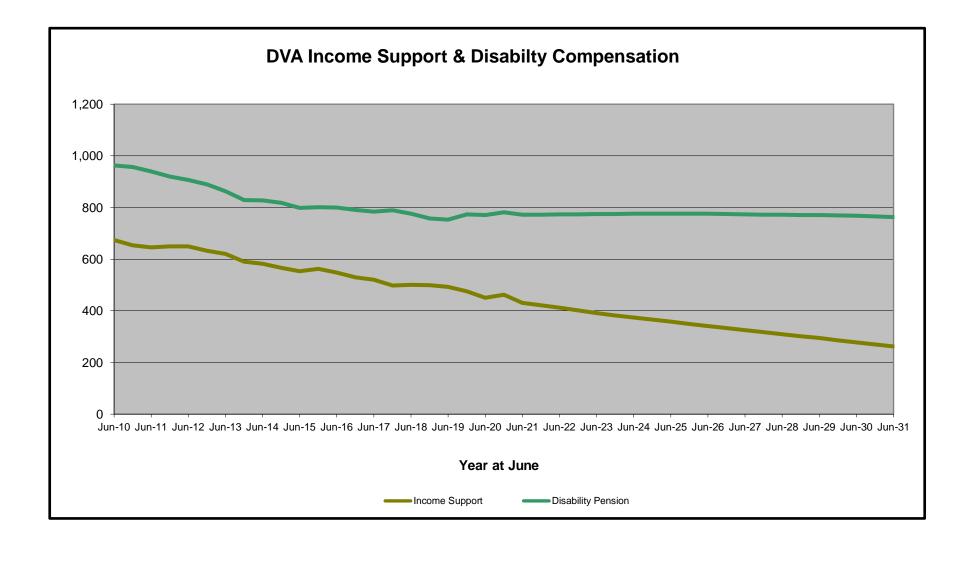

## DVA PROJECTED BENEFICIARY NUMBERS WITH ACTUALS TO 30 JUNE 2021 - AUSTRALIA

Executive Summary of DVA Beneficiaries in Receipt of Pension(s), Allowance(s) or Health Care

| BENEFICIARY CATEGORY                                      |         |         |         |         |         | ACTUAL  | DATA    |         |         |         |         |         |         |         |         |         | FORECAS | ST DATA |         |         |         |         |
|-----------------------------------------------------------|---------|---------|---------|---------|---------|---------|---------|---------|---------|---------|---------|---------|---------|---------|---------|---------|---------|---------|---------|---------|---------|---------|
| (Subsets of Net Total Beneficaries on Previous Page)      | June    |
|                                                           | 2010    | 2011    | 2012    | 2013    | 2014    | 2015    | 2016    | 2017    | 2018    | 2019    | 2020    | 2021    | 2022    | 2023    | 2024    | 2025    | 2026    | 2027    | 2028    | 2029    | 2030    | 2031    |
| Health Treatment Card Holders :                           |         |         |         |         |         |         |         |         |         |         |         |         |         |         |         |         |         |         |         |         |         | 1       |
| Gold Cards                                                | 207,945 | 196,619 | 185,031 | 174,168 | 163,578 | 153,033 | 143,635 | 135,263 | 128,517 | 122,536 | 117,072 | 112,146 | 107,900 | 104,600 | 102,200 | 100,500 | 99,300  | 98,600  | 98,200  | 98,100  | 98,000  | 98,000  |
| White Cards                                               | 49,621  | 48,986  | 48,769  | 49,013  | 53,984  | 55,148  | 56,610  | 58,705  | 62,450  | 84,624  | 133,539 | 151,019 | 171,500 | 181,600 | 186,600 | 190,800 | 194,500 | 197,900 | 200,900 | 203,500 | 205,800 | 207,900 |
| Total Health Treatment Cards                              | 257,566 | 245,605 | 233,800 | 223,181 | 217,562 | 208,181 | 200,245 | 193,968 | 190,967 | 207,160 | 250,611 | 263,165 | 279,400 | 286,300 | 288,800 | 291,300 | 293,800 | 296,500 | 299,200 | 301,600 | 303,800 | 306,000 |
|                                                           |         |         |         |         |         |         |         |         |         |         |         |         |         |         |         |         |         |         |         |         |         | 1       |
| Repatriation Pharmaceutical Benefits Cards (Orange Cards) | 10,614  | 9,293   | 7,996   | 6,817   | 5,744   | 4,709   | 3,799   | 3,024   | 2,315   | 1,774   | 1,330   | 981     | 700     | 500     | 300     | 200     | 100     | 100     | 100     | 0       | 0       | 0       |
|                                                           |         |         |         |         |         |         |         |         |         |         |         |         |         |         |         |         |         |         |         |         |         | 1       |
| Other Income Support Categories:                          |         |         |         |         |         |         |         |         |         |         |         |         |         |         |         |         |         |         |         |         |         |         |
| Income Support Supplement                                 | 77,584  | 73,970  | 69,989  | 65,730  | 61,463  | 56,725  | 52,292  | 47,036  | 42,464  | 38,403  | 34,571  | 30,984  | 27,600  | 24,600  | 22,100  | 19,900  | 18,100  | 16,600  | 15,300  | 14,200  | 13,400  | 12,600  |
| Age Pensioners                                            | 5,167   | 4,779   | 4,412   | 4,121   | 3,833   | 3,658   | 3,538   | 3,380   | 3,225   | 3,338   | 3,379   | 3,427   | 3,400   | 3,400   | 3,500   | 3,500   | 3,600   | 3,600   | 3,700   | 3,800   | 3,800   | 3,900   |
| Commonwealth Seniors Health Cards (CSHC)                  | 7,269   | 7,014   | 6,428   | 6,069   | 5,150   | 4,698   | 4,321   | 7,222   | 4,098   | 4,092   | 3,954   | 3,670   | 3,500   | 3,300   | 3,100   | 2,900   | 2,800   | 2,600   | 2,500   | 2,400   | 2,200   | 2,100   |
| Defence Force Income Support Supplement (DFISA)           | 18,678  | 17,941  | 17,050  | 16,159  | 15,447  | 15,192  | 14,784  | 14,174  | 13,933  | 14,328  | 14,212  | 14,270  | 14,000  | 13,800  | 13,600  | 13,500  | 13,500  | 13,500  | 13,500  | 13,500  | 13,500  | 13,400  |
|                                                           |         |         |         |         |         |         |         |         |         |         |         |         |         |         |         |         |         |         |         |         |         |         |
| Total Income Support Beneficiaries (a)                    | 283,823 | 267,297 | 250,472 | 234,603 | 219,153 | 204,180 | 190,423 | 176,232 | 161,184 | 151,543 | 142,222 | 133,682 | 124,800 | 116,800 | 109,700 | 103,300 | 97,600  | 92,400  | 87,700  | 83,200  | 79,100  | 75,100  |
| Total Disability Compensation Beneficiaries (b)           | 222,876 | 212,749 | 202,154 | 192,236 | 182,345 | 171,874 | 162,247 | 153,463 | 144,843 | 137,352 | 131,050 | 124,823 | 118,700 | 113,400 | 108,900 | 105,000 | 101,700 | 98,800  | 96,200  | 93,900  | 91,700  | 89,500  |

- (a) Includes veteran service pensions, dependant service pensions, income support supplement, age pensions, commonwealth seniors health cards and DFISA recipients.
- (b) Includes disability, war widow, orphan and adequate means of support pensions.