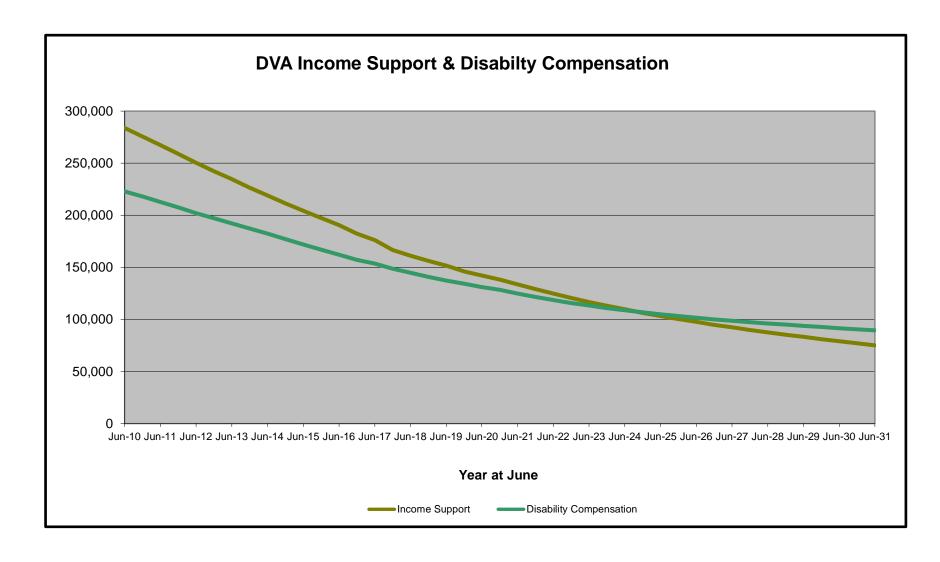

## DVA PROJECTED BENEFICIARY NUMBERS WITH ACTUALS TO 30 JUNE 2021 - AUSTRALIA

Executive Summary of DVA Beneficiaries in Receipt of Pension(s), Allowance(s) or Health Care

| BENEFICIARY CATEGORY                                      |         |         |         |         |         | ACTUAL  | DATA    |         |         |         |         |         |         |         |         |         | FORECAS | ST DATA |         |         |         |         |
|-----------------------------------------------------------|---------|---------|---------|---------|---------|---------|---------|---------|---------|---------|---------|---------|---------|---------|---------|---------|---------|---------|---------|---------|---------|---------|
| (Subsets of Net Total Beneficaries on Previous Page)      | June    |
|                                                           | 2010    | 2011    | 2012    | 2013    | 2014    | 2015    | 2016    | 2017    | 2018    | 2019    | 2020    | 2021    | 2022    | 2023    | 2024    | 2025    | 2026    | 2027    | 2028    | 2029    | 2030    | 2031    |
| Health Treatment Card Holders :                           |         |         |         |         |         |         |         |         |         |         |         |         |         |         |         |         |         |         |         |         |         | 1       |
| Gold Cards                                                | 207,945 | 196,619 | 185,031 | 174,168 | 163,578 | 153,033 | 143,635 | 135,263 | 128,517 | 122,536 | 117,072 | 112,146 | 107,900 | 104,600 | 102,200 | 100,500 | 99,300  | 98,600  | 98,200  | 98,100  | 98,000  | 98,000  |
| White Cards                                               | 49,621  | 48,986  | 48,769  | 49,013  | 53,984  | 55,148  | 56,610  | 58,705  | 62,450  | 84,624  | 133,539 | 151,019 | 171,500 | 181,600 | 186,600 | 190,800 | 194,500 | 197,900 | 200,900 | 203,500 | 205,800 | 207,900 |
| Total Health Treatment Cards                              | 257,566 | 245,605 | 233,800 | 223,181 | 217,562 | 208,181 | 200,245 | 193,968 | 190,967 | 207,160 | 250,611 | 263,165 | 279,400 | 286,300 | 288,800 | 291,300 | 293,800 | 296,500 | 299,200 | 301,600 | 303,800 | 306,000 |
|                                                           |         |         |         |         |         |         |         |         |         |         |         |         |         |         |         |         |         |         |         |         |         | 1       |
| Repatriation Pharmaceutical Benefits Cards (Orange Cards) | 10,614  | 9,293   | 7,996   | 6,817   | 5,744   | 4,709   | 3,799   | 3,024   | 2,315   | 1,774   | 1,330   | 981     | 700     | 500     | 300     | 200     | 100     | 100     | 100     | 0       | 0       | 0       |
|                                                           |         |         |         |         |         |         |         |         |         |         |         |         |         |         |         |         |         |         |         |         |         | 1       |
| Other Income Support Categories:                          |         |         |         |         |         |         |         |         |         |         |         |         |         |         |         |         |         |         |         |         |         |         |
| Income Support Supplement                                 | 77,584  | 73,970  | 69,989  | 65,730  | 61,463  | 56,725  | 52,292  | 47,036  | 42,464  | 38,403  | 34,571  | 30,984  | 27,600  | 24,600  | 22,100  | 19,900  | 18,100  | 16,600  | 15,300  | 14,200  | 13,400  | 12,600  |
| Age Pensioners                                            | 5,167   | 4,779   | 4,412   | 4,121   | 3,833   | 3,658   | 3,538   | 3,380   | 3,225   | 3,338   | 3,379   | 3,427   | 3,400   | 3,400   | 3,500   | 3,500   | 3,600   | 3,600   | 3,700   | 3,800   | 3,800   | 3,900   |
| Commonwealth Seniors Health Cards (CSHC)                  | 7,269   | 7,014   | 6,428   | 6,069   | 5,150   | 4,698   | 4,321   | 7,222   | 4,098   | 4,092   | 3,954   | 3,670   | 3,500   | 3,300   | 3,100   | 2,900   | 2,800   | 2,600   | 2,500   | 2,400   | 2,200   | 2,100   |
| Defence Force Income Support Supplement (DFISA)           | 18,678  | 17,941  | 17,050  | 16,159  | 15,447  | 15,192  | 14,784  | 14,174  | 13,933  | 14,328  | 14,212  | 14,270  | 14,000  | 13,800  | 13,600  | 13,500  | 13,500  | 13,500  | 13,500  | 13,500  | 13,500  | 13,400  |
|                                                           |         |         |         |         |         |         |         |         |         |         |         |         |         |         |         |         |         |         |         |         |         |         |
| Total Income Support Beneficiaries (a)                    | 283,823 | 267,297 | 250,472 | 234,603 | 219,153 | 204,180 | 190,423 | 176,232 | 161,184 | 151,543 | 142,222 | 133,682 | 124,800 | 116,800 | 109,700 | 103,300 | 97,600  | 92,400  | 87,700  | 83,200  | 79,100  | 75,100  |
| Total Disability Compensation Beneficiaries (b)           | 222,876 | 212,749 | 202,154 | 192,236 | 182,345 | 171,874 | 162,247 | 153,463 | 144,843 | 137,352 | 131,050 | 124,823 | 118,700 | 113,400 | 108,900 | 105,000 | 101,700 | 98,800  | 96,200  | 93,900  | 91,700  | 89,500  |

- (a) Includes veteran service pensions, dependant service pensions, income support supplement, age pensions, commonwealth seniors health cards and DFISA recipients.
- (b) Includes disability, war widow, orphan and adequate means of support pensions.