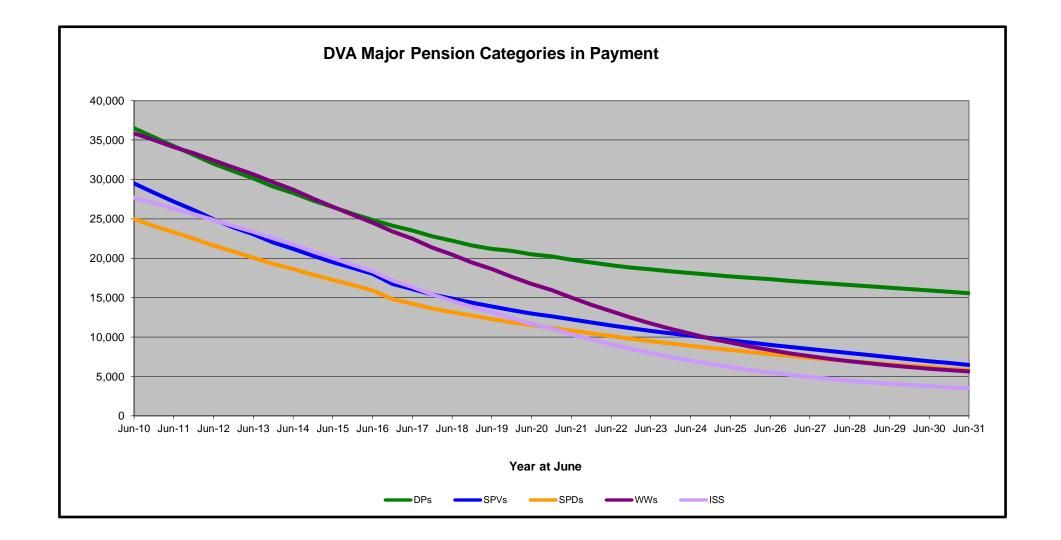

#### DVA PROJECTED BENEFICIARY NUMBERS WITH ACTUALS TO 30 JUNE 2021 - NEW SOUTH WALES

Executive Summary of DVA Beneficiaries in Receipt of Pension(s), Allowance(s) or Health Care

| BENEFICIARY CATEGORY                                       |         |         |         |        |        | ACTUA  | _ DATA |        |        |        |        |        |        |        |        |        | FORECAS | ST DATA |        |        |        |                                        |
|------------------------------------------------------------|---------|---------|---------|--------|--------|--------|--------|--------|--------|--------|--------|--------|--------|--------|--------|--------|---------|---------|--------|--------|--------|----------------------------------------|
|                                                            | June    | June    | June    | June   | June   | June   | June   | June   | June   | June   | June   | June   | June   | June   | June   | June   | June    | June    | June   | June   | June   | June                                   |
|                                                            | 2010    | 2011    | 2012    | 2013   | 2014   | 2015   | 2016   | 2017   | 2018   | 2019   | 2020   | 2021   | 2022   | 2023   | 2024   | 2025   | 2026    | 2027    | 2028   | 2029   | 2030   | 2031                                   |
| Waterway                                                   |         |         |         |        |        |        |        |        |        |        |        |        |        |        |        |        |         |         |        |        |        |                                        |
| Veterans :                                                 | 00.540  | 04.005  | 04.000  | 00.440 | 00.057 | 00.500 | 04.070 | 00.504 | 00.040 | 04.400 | 00.500 | 40 005 | 40.400 | 40.000 | 40.400 | 47 700 | 47.000  | 47.000  | 40.000 | 40.000 | 45.000 | 45.000                                 |
| Disability Pensioners in Payment                           | 36,510  | 34,235  | 31,988  | 30,119 | 28,257 | 26,502 | 24,873 | 23,504 | 22,243 | 21,198 | 20,509 | 19,805 | 19,100 | 18,600 | 18,100 | 17,700 | 17,300  | 17,000  | 16,600 | 16,300 | 15,900 | 15,600                                 |
| Age Pension Veterans (Included Above)                      | 1,055   | 959     | 868     | 791    | 700    | 644    | 594    | 533    | 488    | 489    | 479    | 481    | 500    | 500    | 500    | 500    | 500     | 500     | 600    | 600    | 600    | 600                                    |
| Service Pension Veterans                                   | 29,497  | 27,210  | 24,954  | 23,067 | 21,211 | 19,527 | 18,026 | 16,100 | 14,877 | 13,876 | 13,001 | 12,258 | 11,500 | 10,800 | 10,200 | 9,600  | 9,000   | 8,500   | 8,000  | 7,500  | 6,900  | 6,500                                  |
| Disability Pensioner & Service Pension Veteran Overlap     | 19,371  | 17,961  | 16,535  | 15,326 | 14,115 | 12,982 | 11,999 | 10,641 | 9,844  | 9,190  | 8,601  | 8,140  | 7,600  | 7,200  | 6,800  | 6,400  | 6,000   | 1       | 5,200  | 4,800  | 4,500  | 4,100                                  |
| Treatment Cards, Allowances or Accepted Disabilities Only  | 5,928   | 5,671   | 5,566   | 5,556  | 13,564 | 13,898 | 14,398 | 15,150 | 16,369 | 21,302 | 33,006 | 37,409 | 42,400 | 45,000 | 46,500 | 47,900 | 49,200  | 50,500  | 51,700 | 52,800 | 53,800 | 54,900                                 |
| MRCA Veterans                                              | n/a     | n/a     | n/a     | n/a    | 4,082  | 4,768  | 5,475  | 6,298  | 7,337  | 9,103  | 10,614 | 11,867 | 14,200 | 16,600 | 18,800 | 20,900 | 22,700  | 24,500  | 26,100 | 27,700 | 29,200 | 30,700                                 |
| DRCA Veterans                                              | n/a     | n/a     | n/a     | n/a    | 12,010 | 12,118 | 12,231 | 12,321 | 12,428 | 12,670 | 13,015 | 13,247 | 13,600 | 14,100 | 14,600 | 15,000 | 15,500  | 15,900  | 16,200 | 16,600 | 16,900 | 17,200                                 |
| Total Veterans                                             | 52,564  | 49,155  | 45,973  | 43,416 | 48,939 | 46,945 | 45,298 | 44,113 | 43,645 | 47,186 | 57,915 | 61,332 | 65,400 | 67,200 | 68,000 | 68,800 | 69,600  | 70,300  | 71,000 | 71,700 | 72,300 | 72,800                                 |
|                                                            |         |         |         |        |        |        |        |        |        |        |        |        |        |        |        |        |         |         |        |        |        |                                        |
| Dependants :                                               |         |         |         |        |        |        |        |        |        |        |        |        |        |        |        |        |         |         |        |        |        | , <u> </u>                             |
| Service Pension Dependants                                 | 24,994  | 23,287  | 21,640  | 20,055 | 18,637 | 17,269 | 15,929 | 14,247 | 13,153 | 12,280 | 11,507 | 10,818 | 10,100 | 9,500  | 8,900  | 8,300  | 7,800   | 7,400   | 7,000  | 6,600  | 6,200  | 5,800                                  |
| War Widow(er)s                                             | 35,855  | 34,128  | 32,431  | 30,652 | 28,723 | 26,569 | 24,507 | 22,489 | 20,437 | 18,621 | 16,747 | 15,021 | 13,300 | 11,700 | 10,400 | 9,300  | 8,400   | 7,600   | 6,900  | 6,400  | 6,000  | 5,600                                  |
| Orphans                                                    | 53      | 47      | 47      | 47     | 44     | 52     | 45     | 51     | 49     | 46     | 43     | 46     | 50     | 50     | 50     | 50     | 40      | 40      | 40     | 40     | 40     | 30                                     |
| Adequate Means of Support (AMS) *                          | 150     | 145     | 139     | 136    | 131    | 126    | 123    | 119    | 114    | 110    | 108    | 104    | 100    | 100    | 100    | 100    | 100     | 90      | 90     | 90     | 90     | 80                                     |
| Age Pension Partners                                       | 754     | 692     | 624     | 557    | 478    | 443    | 401    | 358    | 325    | 306    | 303    | 284    | 200    | 200    | 200    | 200    | 200     | 200     | 100    | 100    | 100    | 100                                    |
| Commonwealth Seniors Health Cards (CSHC) Dependants        | 1,206   | 1,183   | 1,136   | 1,108  | 988    | 926    | 859    | 1,379  | 795    | 789    | 774    | 717    | 700    | 600    | 600    | 500    | 500     | 500     | 400    | 400    | 400    | 400                                    |
| Defence Force Income Support Supplement (DFISA) Dependants | 2,290   | 2,146   | 1,983   | 1,830  | 1,663  | 1,598  | 1,517  | 1,402  | 1,366  | 1,351  | 1,312  | 1,315  | 1,200  | 1,100  | 1,000  | 1,000  | 900     | 800     | 700    | 600    | 600    | 500                                    |
| MRCA Dependants                                            | n/a     | n/a     | n/a     | n/a    | 45     | 47     | 52     | 55     | 61     | 74     | 74     | 90     | 110    | 120    | 140    | 150    | 160     | 170     | 190    | 200    | 210    | 210                                    |
| Other Dependants                                           | 143     | 145     | 181     | 209    | 627    | 581    | 574    | 526    | 615    | 639    | 1,003  | 1,042  | 1,300  | 1,600  | 1,900  | 2,100  | 2,200   | 2,400   | 2,500  | 2,600  | 2,700  | 2,800                                  |
| Total Overlap Between Dependant Categories                 | 1,290   | 1,232   | 1,145   | 1,060  | 919    | 857    | 773    | 931    | 652    | 625    | 591    | 541    | 500    | 400    | 400    | 300    | 300     | 300     | 300    | 300    | 200    | 200                                    |
| Total Dependants                                           | 64,155  | 60,541  | 57,036  | 53,534 | 50,417 | 46,754 | 43,234 | 39,695 | 36,263 | 33,591 | 31,280 | 28,896 | 26,700 | 24,700 | 22,900 | 21,300 | 19,900  | 18,700  | 17,700 | 16,800 | 16,100 |                                        |
|                                                            |         |         |         |        |        |        |        |        |        |        |        |        |        |        |        |        |         |         |        |        |        |                                        |
| Total Veterans and Total Dependants Overlap                | 1,203   | 1,089   | 1,018   | 914    | 522    | 429    | 360    | 297    | 249    | 218    | 245    | 234    | 200    | 300    | 300    | 300    | 300     | 300     | 300    | 400    | 400    | 400                                    |
|                                                            |         |         |         |        |        |        |        |        |        |        |        |        |        |        |        |        |         |         |        |        |        | ·————————————————————————————————————— |
| Nett Total Clients **                                      | 115,516 | 108,607 | 101,991 | 96,036 | 98,834 | 93,270 | 88,172 | 83,511 | 79,666 | 80,577 | 88,950 | 89,994 | 91,800 | 91,600 | 90,600 | 89,800 | 89,200  | 88,700  | 88,400 | 88,100 | 88,000 | 87,800                                 |

<sup>\* -</sup> Adequate Means of Support Pensions (AMS) were granted prior to 6 June 1985. AMS is paid by DVA if the death of an ex-service man or woman is accepted to have been due to war service, and that person's death left a dependant or other near relative without adequate means of support.

<sup>\*\* -</sup> From June 2014 this report contains a more complete count of total DVA clients. The previous count; Net Total Beneficiaries; included all persons receiving a VEA pension/allowance or holding a treatment or pharmaceutical entitlement card. In contrast, the Nett Total Client count also includes any veteran with one or more service related disabilities accepted under the DRCA or the MRCA as well as dependent children of veterans currently receiving student payments under the VCES or MRCAETS.

Date of Most Recent Actual Data: 4 July 2021