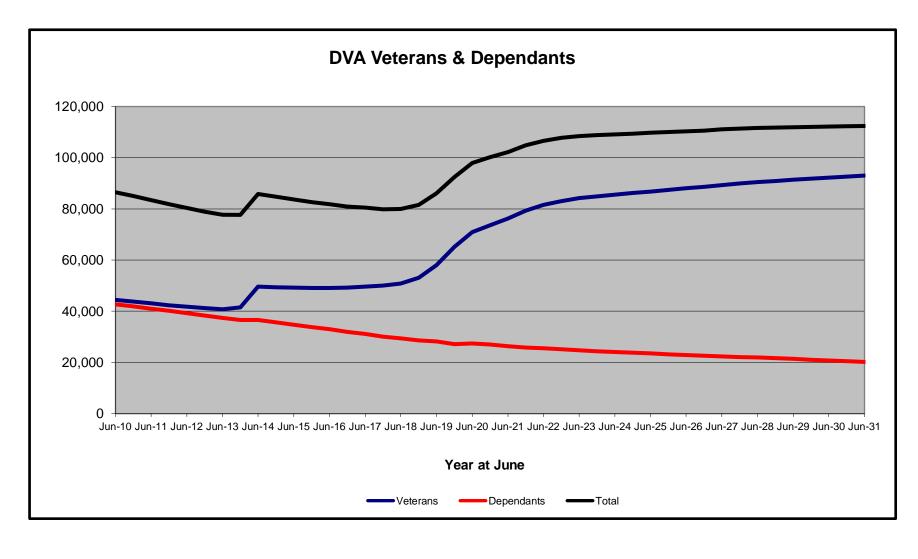

#### DVA PROJECTED BENEFICIARY NUMBERS WITH ACTUALS TO 30 JUNE 2021 - AUSTRALIA

Executive Summary of DVA Beneficiaries in Receipt of Pension(s), Allowance(s) or Health Care

|                                                            |         |         |         |         |         | 70107   | L DATA  |         |         |         |         |         |         |         |         |         | FORECA  | SI DAIA |         |         |         |       |
|------------------------------------------------------------|---------|---------|---------|---------|---------|---------|---------|---------|---------|---------|---------|---------|---------|---------|---------|---------|---------|---------|---------|---------|---------|-------|
|                                                            | June    | June  |
|                                                            | 2010    | 2011    | 2012    | 2013    | 2014    | 2015    | 2016    | 2017    | 2018    | 2019    | 2020    | 2021    | 2022    | 2023    | 2024    | 2025    | 2026    | 2027    | 2028    | 2029    | 2030    | 2031  |
| /eterans :                                                 |         |         |         |         |         |         |         |         |         |         |         |         |         |         |         |         |         |         |         |         |         |       |
| Disability Pensioners in Payment                           | 122,355 | 116,498 | 110,644 | 105,705 | 101,059 | 96,493  | 92,374  | 88,974  | 85,811  | 83,363  | 81,918  | 80,252  | 78,500  | 77,100  | 76,000  | 75,000  | 74,000  | 73,100  | 72,100  | 71,100  | 70,000  | 68,8  |
| age Pension Veterans (Included Above)                      | 3,006   | 2,771   | 2,562   | 2,405   | 2,244   | 2,151   | 2,097   | 2,026   | 1,940   | 2,058   | 2,096   | 2,148   | 2,200   | 2,300   | 2,400   | 2,500   | 2,600   | 2,700   | 2,800   | 2,900   | 3,000   | 3,1   |
| Service Pension Veterans                                   | 95,363  | 88,652  | 82,229  | 76,523  | 71,266  | 66,016  | 61,504  | 55,641  | 52,011  | 48,958  | 46,244  | 43,844  | 41,300  | 39,100  | 37,000  | 35,100  | 33,200  | 31,400  | 29,600  | 27,900  | 26,200  | 24,5  |
| Disability Pensioner & Service Pension Veteran Overlap     | 62,077  | 58,300  | 54,638  | 51,371  | 48,307  | 45,206  | 42,542  | 38,738  | 36,604  | 34,688  | 32,988  | 31,454  | 29,800  | 28,300  | 26,800  | 25,300  | 23,900  | 22,500  | 21,100  | 19,700  | 18,200  | 16,8  |
| reatment Cards, Allowances or Accepted Disabilities Only   | 20,353  | 19,803  | 19,974  | 20,383  | 51,867  | 53,713  | 55,968  | 59,194  | 64,606  | 86,032  | 130,372 | 147,589 | 166,800 | 177,000 | 182,700 | 188,100 | 193,200 | 198,300 | 203,100 | 207,400 | 211,500 | 215,6 |
| MRCA Veterans                                              | n/a     | n/a     | n/a     | n/a     | 16,732  | 19,561  | 22,337  | 25,596  | 29,612  | 36,875  | 43,169  | 48,985  | 57,300  | 65,700  | 73,600  | 80,900  | 87,600  | 93,900  | 99,900  | 105,600 | 111,100 | 116,5 |
| DRCA Veterans                                              | n/a     | n/a     | n/a     | n/a     | 50,223  | 50,757  | 51,388  | 52,019  | 52,588  | 54,242  | 56,341  | 57,679  | 59,800  | 62,100  | 64,400  | 66,500  | 68,500  | 70,400  | 72,100  | 73,700  | 75,200  | 76,4  |
| otal Veterans                                              | 175,994 | 166,653 | 158,209 | 151,240 | 175,934 | 171,016 | 167,304 | 165,071 | 165,824 | 183,665 | 225,546 | 240,231 | 256,800 | 264,900 | 268,900 | 272,800 | 276,500 | 280,300 | 283,700 | 286,800 | 289,500 | 292,1 |
|                                                            |         |         |         |         |         |         |         |         |         |         |         |         |         |         |         |         |         |         |         |         |         |       |
| Dependants :                                               |         |         |         |         |         |         |         |         |         |         |         |         |         |         |         |         |         |         |         |         |         |       |
| Service Pension Dependants                                 | 83,879  | 78,716  | 73,827  | 69,174  | 64,902  | 60,631  | 56,670  | 51,329  | 47,928  | 45,071  | 42,520  | 40,216  | 37,700  | 35,300  | 33,100  | 31,100  | 29,200  | 27,500  | 25,900  | 24,400  | 23,000  | 21,6  |
| Var Widow(er)s                                             | 101,090 | 96,761  | 91,925  | 86,865  | 81,531  | 75,536  | 69,960  | 64,500  | 59,001  | 53,899  | 49,000  | 44,391  | 39,900  | 36,000  | 32,600  | 29,700  | 27,300  | 25,300  | 23,700  | 22,400  | 21,300  | 20,4  |
| Orphans                                                    | 190     | 187     | 179     | 171     | 177     | 173     | 150     | 157     | 155     | 150     | 136     | 143     | 160     | 170     | 180     | 190     | 190     | 180     | 180     | 170     | 160     | 1     |
| Adequate Means of Support (AMS) *                          | 449     | 431     | 419     | 408     | 398     | 382     | 367     | 355     | 331     | 320     | 304     | 290     | 290     | 280     | 280     | 270     | 270     | 260     | 260     | 250     | 240     | 2     |
| Age Pension Partners                                       | 2,161   | 2,008   | 1,850   | 1,716   | 1,545   | 1,470   | 1,408   | 1,324   | 1,257   | 1,248   | 1,285   | 1,284   | 1,200   | 1,100   | 1,000   | 1,000   | 900     | 900     | 800     | 800     | 700     | 7     |
| Commonwealth Seniors Health Cards (CSHC) Dependants        | 4,153   | 4,100   | 3,849   | 3,694   | 3,214   | 3,055   | 2,835   | 4,449   | 2,660   | 2,621   | 2,475   | 2,277   | 2,100   | 1,900   | 1,800   | 1,600   | 1,500   | 1,400   | 1,300   | 1,300   | 1,200   | 1,1   |
| Defence Force Income Support Supplement (DFISA) Dependants | 7,282   | 6,974   | 6,567   | 6,228   | 5,879   | 5,811   | 5,711   | 5,460   | 5,404   | 5,540   | 5,476   | 5,515   | 5,100   | 4,700   | 4,300   | 4,000   | 3,600   | 3,300   | 3,000   | 2,700   | 2,400   | 2,2   |
| /IRCA Dependants                                           | n/a     | n/a     | n/a     | n/a     | 158     | 177     | 188     | 219     | 252     | 294     | 336     | 385     | 400     | 400     | 400     | 500     | 500     | 500     | 500     | 500     | 500     | 5     |
| Other Dependants                                           | 411     | 425     | 530     | 590     | 2,607   | 2,513   | 2,526   | 2,477   | 2,671   | 2,860   | 4,375   | 4,716   | 6,000   | 7,400   | 8,500   | 9,600   | 10,400  | 11,200  | 11,800  | 12,300  | 12,700  | 12,9  |
| otal Overlap Between Dependant Categories                  | 4,230   | 4,036   | 3,766   | 3,513   | 3,028   | 2,827   | 2,659   | 3,050   | 2,301   | 2,240   | 2,101   | 1,972   | 1,800   | 1,600   | 1,400   | 1,300   | 1,200   | 1,100   | 1,000   | 900     | 800     | 8     |
| otal Dependants                                            | 195,385 | 185,566 | 175,380 | 165,333 | 157,383 | 146,921 | 137,156 | 127,220 | 117,358 | 109,760 | 103,806 | 97,245  | 91,100  | 85,600  | 80,800  | 76,600  | 72,800  | 69,500  | 66,500  | 63,900  | 61,400  | 59,0  |
| Total Veterana and Total Demonstrate Occarion              | 0.504   | 0.000   | 0.000   | 0.000   | 4.500   | 4 000   | 4 470   | 4.000   | 00.4    | 044     | 4.040   | 4 000   | 1 100   | 4.000   | 4 200   | 4 400   | 4.500   | 4.000   | 4 700   | 4.000   | 4.000   |       |
| otal Veterans and Total Dependants Overlap                 | 3,564   | 3,290   | 2,968   | 2,693   | 1,590   | 1,366   | 1,172   | 1,006   | 894     | 844     | 1,042   | 1,066   | 1,100   | 1,200   | 1,300   | 1,400   | 1,500   | 1,600   | 1,700   | 1,800   | 1,900   | 2,0   |
| Vett Total Clients **                                      | 367.815 | 348,929 | 330,621 | 313,880 | 331,727 | 316,571 | 303,288 | 291,285 | 282,314 | 292,674 | 328,310 | 336 410 | 346,800 | 349,400 | 348,500 | 348,000 | 347,900 | 348,200 | 348,600 | 348,900 | 349,100 | 349,2 |

## DVA PROJECTED BENEFICIARY NUMBERS WITH ACTUALS TO 30 JUNE 2021 - AUSTRALIA

Executive Summary of DVA Beneficiaries in Receipt of Pension(s), Allowance(s) or Health Care

| BENEFICIARY CATEGORY                                      |         |         |         |         |         | ACTUAL  | DATA    |         |         |         |         |         |         |         |         |         | FORECAS | ST DATA |         |         |         |         |
|-----------------------------------------------------------|---------|---------|---------|---------|---------|---------|---------|---------|---------|---------|---------|---------|---------|---------|---------|---------|---------|---------|---------|---------|---------|---------|
| (Subsets of Net Total Beneficaries on Previous Page)      | June    |
|                                                           | 2010    | 2011    | 2012    | 2013    | 2014    | 2015    | 2016    | 2017    | 2018    | 2019    | 2020    | 2021    | 2022    | 2023    | 2024    | 2025    | 2026    | 2027    | 2028    | 2029    | 2030    | 2031    |
| Health Treatment Card Holders :                           |         |         |         |         |         |         |         |         |         |         |         |         |         |         |         |         |         |         |         |         |         | 1       |
| Gold Cards                                                | 207,945 | 196,619 | 185,031 | 174,168 | 163,578 | 153,033 | 143,635 | 135,263 | 128,517 | 122,536 | 117,072 | 112,146 | 107,900 | 104,600 | 102,200 | 100,500 | 99,300  | 98,600  | 98,200  | 98,100  | 98,000  | 98,000  |
| White Cards                                               | 49,621  | 48,986  | 48,769  | 49,013  | 53,984  | 55,148  | 56,610  | 58,705  | 62,450  | 84,624  | 133,539 | 151,019 | 171,500 | 181,600 | 186,600 | 190,800 | 194,500 | 197,900 | 200,900 | 203,500 | 205,800 | 207,900 |
| Total Health Treatment Cards                              | 257,566 | 245,605 | 233,800 | 223,181 | 217,562 | 208,181 | 200,245 | 193,968 | 190,967 | 207,160 | 250,611 | 263,165 | 279,400 | 286,300 | 288,800 | 291,300 | 293,800 | 296,500 | 299,200 | 301,600 | 303,800 | 306,000 |
|                                                           |         |         |         |         |         |         |         |         |         |         |         |         |         |         |         |         |         |         |         |         |         | 1       |
| Repatriation Pharmaceutical Benefits Cards (Orange Cards) | 10,614  | 9,293   | 7,996   | 6,817   | 5,744   | 4,709   | 3,799   | 3,024   | 2,315   | 1,774   | 1,330   | 981     | 700     | 500     | 300     | 200     | 100     | 100     | 100     | 0       | 0       | 0       |
|                                                           |         |         |         |         |         |         |         |         |         |         |         |         |         |         |         |         |         |         |         |         |         | 1       |
| Other Income Support Categories:                          |         |         |         |         |         |         |         |         |         |         |         |         |         |         |         |         |         |         |         |         |         |         |
| Income Support Supplement                                 | 77,584  | 73,970  | 69,989  | 65,730  | 61,463  | 56,725  | 52,292  | 47,036  | 42,464  | 38,403  | 34,571  | 30,984  | 27,600  | 24,600  | 22,100  | 19,900  | 18,100  | 16,600  | 15,300  | 14,200  | 13,400  | 12,600  |
| Age Pensioners                                            | 5,167   | 4,779   | 4,412   | 4,121   | 3,833   | 3,658   | 3,538   | 3,380   | 3,225   | 3,338   | 3,379   | 3,427   | 3,400   | 3,400   | 3,500   | 3,500   | 3,600   | 3,600   | 3,700   | 3,800   | 3,800   | 3,900   |
| Commonwealth Seniors Health Cards (CSHC)                  | 7,269   | 7,014   | 6,428   | 6,069   | 5,150   | 4,698   | 4,321   | 7,222   | 4,098   | 4,092   | 3,954   | 3,670   | 3,500   | 3,300   | 3,100   | 2,900   | 2,800   | 2,600   | 2,500   | 2,400   | 2,200   | 2,100   |
| Defence Force Income Support Supplement (DFISA)           | 18,678  | 17,941  | 17,050  | 16,159  | 15,447  | 15,192  | 14,784  | 14,174  | 13,933  | 14,328  | 14,212  | 14,270  | 14,000  | 13,800  | 13,600  | 13,500  | 13,500  | 13,500  | 13,500  | 13,500  | 13,500  | 13,400  |
|                                                           |         |         |         |         |         |         |         |         |         |         |         |         |         |         |         |         |         |         |         |         |         |         |
| Total Income Support Beneficiaries (a)                    | 283,823 | 267,297 | 250,472 | 234,603 | 219,153 | 204,180 | 190,423 | 176,232 | 161,184 | 151,543 | 142,222 | 133,682 | 124,800 | 116,800 | 109,700 | 103,300 | 97,600  | 92,400  | 87,700  | 83,200  | 79,100  | 75,100  |
| Total Disability Compensation Beneficiaries (b)           | 222,876 | 212,749 | 202,154 | 192,236 | 182,345 | 171,874 | 162,247 | 153,463 | 144,843 | 137,352 | 131,050 | 124,823 | 118,700 | 113,400 | 108,900 | 105,000 | 101,700 | 98,800  | 96,200  | 93,900  | 91,700  | 89,500  |