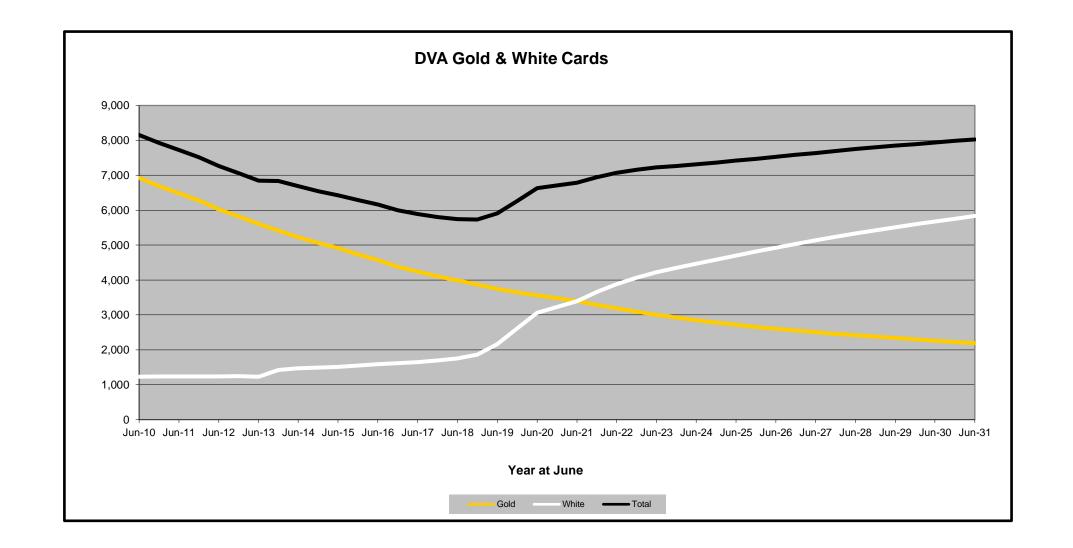

## DVA PROJECTED BENEFICIARY NUMBERS WITH ACTUALS TO 30 JUNE 2021 - AUSTRALIA

Executive Summary of DVA Beneficiaries in Receipt of Pension(s), Allowance(s) or Health Care

| BENEFICIARY CATEGORY                                      |         |         |         |         |         | ACTUAL  | DATA    |         |         |         |         |         |         |         |         |         | FORECAS | ST DATA |         |         |         |         |
|-----------------------------------------------------------|---------|---------|---------|---------|---------|---------|---------|---------|---------|---------|---------|---------|---------|---------|---------|---------|---------|---------|---------|---------|---------|---------|
| (Subsets of Net Total Beneficaries on Previous Page)      | June    |
|                                                           | 2010    | 2011    | 2012    | 2013    | 2014    | 2015    | 2016    | 2017    | 2018    | 2019    | 2020    | 2021    | 2022    | 2023    | 2024    | 2025    | 2026    | 2027    | 2028    | 2029    | 2030    | 2031    |
| Health Treatment Card Holders :                           |         |         |         |         |         |         |         |         |         |         |         |         |         |         |         |         |         |         |         |         |         | 1       |
| Gold Cards                                                | 207,945 | 196,619 | 185,031 | 174,168 | 163,578 | 153,033 | 143,635 | 135,263 | 128,517 | 122,536 | 117,072 | 112,146 | 107,900 | 104,600 | 102,200 | 100,500 | 99,300  | 98,600  | 98,200  | 98,100  | 98,000  | 98,000  |
| White Cards                                               | 49,621  | 48,986  | 48,769  | 49,013  | 53,984  | 55,148  | 56,610  | 58,705  | 62,450  | 84,624  | 133,539 | 151,019 | 171,500 | 181,600 | 186,600 | 190,800 | 194,500 | 197,900 | 200,900 | 203,500 | 205,800 | 207,900 |
| Total Health Treatment Cards                              | 257,566 | 245,605 | 233,800 | 223,181 | 217,562 | 208,181 | 200,245 | 193,968 | 190,967 | 207,160 | 250,611 | 263,165 | 279,400 | 286,300 | 288,800 | 291,300 | 293,800 | 296,500 | 299,200 | 301,600 | 303,800 | 306,000 |
|                                                           |         |         |         |         |         |         |         |         |         |         |         |         |         |         |         |         |         |         |         |         |         | 1       |
| Repatriation Pharmaceutical Benefits Cards (Orange Cards) | 10,614  | 9,293   | 7,996   | 6,817   | 5,744   | 4,709   | 3,799   | 3,024   | 2,315   | 1,774   | 1,330   | 981     | 700     | 500     | 300     | 200     | 100     | 100     | 100     | 0       | 0       | 0       |
|                                                           |         |         |         |         |         |         |         |         |         |         |         |         |         |         |         |         |         |         |         |         |         | 1       |
| Other Income Support Categories:                          |         |         |         |         |         |         |         |         |         |         |         |         |         |         |         |         |         |         |         |         |         |         |
| Income Support Supplement                                 | 77,584  | 73,970  | 69,989  | 65,730  | 61,463  | 56,725  | 52,292  | 47,036  | 42,464  | 38,403  | 34,571  | 30,984  | 27,600  | 24,600  | 22,100  | 19,900  | 18,100  | 16,600  | 15,300  | 14,200  | 13,400  | 12,600  |
| Age Pensioners                                            | 5,167   | 4,779   | 4,412   | 4,121   | 3,833   | 3,658   | 3,538   | 3,380   | 3,225   | 3,338   | 3,379   | 3,427   | 3,400   | 3,400   | 3,500   | 3,500   | 3,600   | 3,600   | 3,700   | 3,800   | 3,800   | 3,900   |
| Commonwealth Seniors Health Cards (CSHC)                  | 7,269   | 7,014   | 6,428   | 6,069   | 5,150   | 4,698   | 4,321   | 7,222   | 4,098   | 4,092   | 3,954   | 3,670   | 3,500   | 3,300   | 3,100   | 2,900   | 2,800   | 2,600   | 2,500   | 2,400   | 2,200   | 2,100   |
| Defence Force Income Support Supplement (DFISA)           | 18,678  | 17,941  | 17,050  | 16,159  | 15,447  | 15,192  | 14,784  | 14,174  | 13,933  | 14,328  | 14,212  | 14,270  | 14,000  | 13,800  | 13,600  | 13,500  | 13,500  | 13,500  | 13,500  | 13,500  | 13,500  | 13,400  |
|                                                           |         |         |         |         |         |         |         |         |         |         |         |         |         |         |         |         |         |         |         |         |         |         |
| Total Income Support Beneficiaries (a)                    | 283,823 | 267,297 | 250,472 | 234,603 | 219,153 | 204,180 | 190,423 | 176,232 | 161,184 | 151,543 | 142,222 | 133,682 | 124,800 | 116,800 | 109,700 | 103,300 | 97,600  | 92,400  | 87,700  | 83,200  | 79,100  | 75,100  |
| Total Disability Compensation Beneficiaries (b)           | 222,876 | 212,749 | 202,154 | 192,236 | 182,345 | 171,874 | 162,247 | 153,463 | 144,843 | 137,352 | 131,050 | 124,823 | 118,700 | 113,400 | 108,900 | 105,000 | 101,700 | 98,800  | 96,200  | 93,900  | 91,700  | 89,500  |

- (a) Includes veteran service pensions, dependant service pensions, income support supplement, age pensions, commonwealth seniors health cards and DFISA recipients.
- (b) Includes disability, war widow, orphan and adequate means of support pensions.