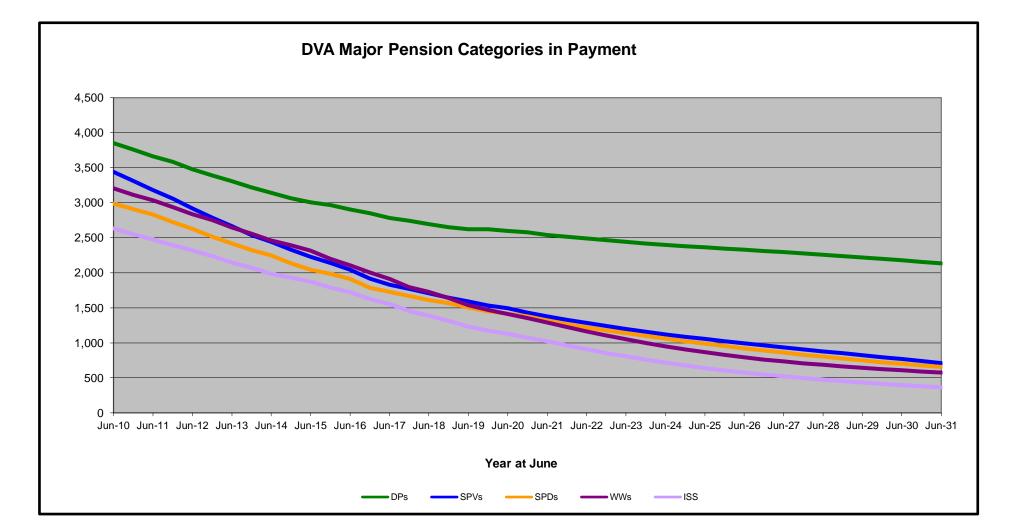

#### DVA PROJECTED BENEFICIARY NUMBERS WITH ACTUALS TO 30 JUNE 2021 - AUSTRALIA

Executive Summary of DVA Beneficiaries in Receipt of Pension(s), Allowance(s) or Health Care

|                                                            |         |         |         |         |         | 70107   | L DATA  |         |         |         |         |         |         |         |         |         | FORECA  | SI DAIA |         |         |         |       |
|------------------------------------------------------------|---------|---------|---------|---------|---------|---------|---------|---------|---------|---------|---------|---------|---------|---------|---------|---------|---------|---------|---------|---------|---------|-------|
|                                                            | June    | June  |
|                                                            | 2010    | 2011    | 2012    | 2013    | 2014    | 2015    | 2016    | 2017    | 2018    | 2019    | 2020    | 2021    | 2022    | 2023    | 2024    | 2025    | 2026    | 2027    | 2028    | 2029    | 2030    | 2031  |
| /eterans :                                                 |         |         |         |         |         |         |         |         |         |         |         |         |         |         |         |         |         |         |         |         |         |       |
| Disability Pensioners in Payment                           | 122,355 | 116,498 | 110,644 | 105,705 | 101,059 | 96,493  | 92,374  | 88,974  | 85,811  | 83,363  | 81,918  | 80,252  | 78,500  | 77,100  | 76,000  | 75,000  | 74,000  | 73,100  | 72,100  | 71,100  | 70,000  | 68,8  |
| age Pension Veterans (Included Above)                      | 3,006   | 2,771   | 2,562   | 2,405   | 2,244   | 2,151   | 2,097   | 2,026   | 1,940   | 2,058   | 2,096   | 2,148   | 2,200   | 2,300   | 2,400   | 2,500   | 2,600   | 2,700   | 2,800   | 2,900   | 3,000   | 3,1   |
| Service Pension Veterans                                   | 95,363  | 88,652  | 82,229  | 76,523  | 71,266  | 66,016  | 61,504  | 55,641  | 52,011  | 48,958  | 46,244  | 43,844  | 41,300  | 39,100  | 37,000  | 35,100  | 33,200  | 31,400  | 29,600  | 27,900  | 26,200  | 24,5  |
| Disability Pensioner & Service Pension Veteran Overlap     | 62,077  | 58,300  | 54,638  | 51,371  | 48,307  | 45,206  | 42,542  | 38,738  | 36,604  | 34,688  | 32,988  | 31,454  | 29,800  | 28,300  | 26,800  | 25,300  | 23,900  | 22,500  | 21,100  | 19,700  | 18,200  | 16,8  |
| reatment Cards, Allowances or Accepted Disabilities Only   | 20,353  | 19,803  | 19,974  | 20,383  | 51,867  | 53,713  | 55,968  | 59,194  | 64,606  | 86,032  | 130,372 | 147,589 | 166,800 | 177,000 | 182,700 | 188,100 | 193,200 | 198,300 | 203,100 | 207,400 | 211,500 | 215,6 |
| MRCA Veterans                                              | n/a     | n/a     | n/a     | n/a     | 16,732  | 19,561  | 22,337  | 25,596  | 29,612  | 36,875  | 43,169  | 48,985  | 57,300  | 65,700  | 73,600  | 80,900  | 87,600  | 93,900  | 99,900  | 105,600 | 111,100 | 116,5 |
| DRCA Veterans                                              | n/a     | n/a     | n/a     | n/a     | 50,223  | 50,757  | 51,388  | 52,019  | 52,588  | 54,242  | 56,341  | 57,679  | 59,800  | 62,100  | 64,400  | 66,500  | 68,500  | 70,400  | 72,100  | 73,700  | 75,200  | 76,4  |
| otal Veterans                                              | 175,994 | 166,653 | 158,209 | 151,240 | 175,934 | 171,016 | 167,304 | 165,071 | 165,824 | 183,665 | 225,546 | 240,231 | 256,800 | 264,900 | 268,900 | 272,800 | 276,500 | 280,300 | 283,700 | 286,800 | 289,500 | 292,1 |
|                                                            |         |         |         |         |         |         |         |         |         |         |         |         |         |         |         |         |         |         |         |         |         |       |
| Dependants :                                               |         |         |         |         |         |         |         |         |         |         |         |         |         |         |         |         |         |         |         |         |         |       |
| Service Pension Dependants                                 | 83,879  | 78,716  | 73,827  | 69,174  | 64,902  | 60,631  | 56,670  | 51,329  | 47,928  | 45,071  | 42,520  | 40,216  | 37,700  | 35,300  | 33,100  | 31,100  | 29,200  | 27,500  | 25,900  | 24,400  | 23,000  | 21,6  |
| Var Widow(er)s                                             | 101,090 | 96,761  | 91,925  | 86,865  | 81,531  | 75,536  | 69,960  | 64,500  | 59,001  | 53,899  | 49,000  | 44,391  | 39,900  | 36,000  | 32,600  | 29,700  | 27,300  | 25,300  | 23,700  | 22,400  | 21,300  | 20,4  |
| Orphans                                                    | 190     | 187     | 179     | 171     | 177     | 173     | 150     | 157     | 155     | 150     | 136     | 143     | 160     | 170     | 180     | 190     | 190     | 180     | 180     | 170     | 160     | 1     |
| Adequate Means of Support (AMS) *                          | 449     | 431     | 419     | 408     | 398     | 382     | 367     | 355     | 331     | 320     | 304     | 290     | 290     | 280     | 280     | 270     | 270     | 260     | 260     | 250     | 240     | 2     |
| Age Pension Partners                                       | 2,161   | 2,008   | 1,850   | 1,716   | 1,545   | 1,470   | 1,408   | 1,324   | 1,257   | 1,248   | 1,285   | 1,284   | 1,200   | 1,100   | 1,000   | 1,000   | 900     | 900     | 800     | 800     | 700     | 7     |
| Commonwealth Seniors Health Cards (CSHC) Dependants        | 4,153   | 4,100   | 3,849   | 3,694   | 3,214   | 3,055   | 2,835   | 4,449   | 2,660   | 2,621   | 2,475   | 2,277   | 2,100   | 1,900   | 1,800   | 1,600   | 1,500   | 1,400   | 1,300   | 1,300   | 1,200   | 1,1   |
| Defence Force Income Support Supplement (DFISA) Dependants | 7,282   | 6,974   | 6,567   | 6,228   | 5,879   | 5,811   | 5,711   | 5,460   | 5,404   | 5,540   | 5,476   | 5,515   | 5,100   | 4,700   | 4,300   | 4,000   | 3,600   | 3,300   | 3,000   | 2,700   | 2,400   | 2,2   |
| /IRCA Dependants                                           | n/a     | n/a     | n/a     | n/a     | 158     | 177     | 188     | 219     | 252     | 294     | 336     | 385     | 400     | 400     | 400     | 500     | 500     | 500     | 500     | 500     | 500     | 5     |
| Other Dependants                                           | 411     | 425     | 530     | 590     | 2,607   | 2,513   | 2,526   | 2,477   | 2,671   | 2,860   | 4,375   | 4,716   | 6,000   | 7,400   | 8,500   | 9,600   | 10,400  | 11,200  | 11,800  | 12,300  | 12,700  | 12,9  |
| otal Overlap Between Dependant Categories                  | 4,230   | 4,036   | 3,766   | 3,513   | 3,028   | 2,827   | 2,659   | 3,050   | 2,301   | 2,240   | 2,101   | 1,972   | 1,800   | 1,600   | 1,400   | 1,300   | 1,200   | 1,100   | 1,000   | 900     | 800     | 8     |
| otal Dependants                                            | 195,385 | 185,566 | 175,380 | 165,333 | 157,383 | 146,921 | 137,156 | 127,220 | 117,358 | 109,760 | 103,806 | 97,245  | 91,100  | 85,600  | 80,800  | 76,600  | 72,800  | 69,500  | 66,500  | 63,900  | 61,400  | 59,0  |
| Total Veterana and Total Demonstrate Occarion              | 0.504   | 0.000   | 0.000   | 0.000   | 4.500   | 4 000   | 4 470   | 4.000   | 00.4    | 044     | 4.040   | 4 000   | 1 100   | 4.000   | 4 200   | 4 400   | 4.500   | 4.000   | 4 700   | 4.000   | 4.000   |       |
| otal Veterans and Total Dependants Overlap                 | 3,564   | 3,290   | 2,968   | 2,693   | 1,590   | 1,366   | 1,172   | 1,006   | 894     | 844     | 1,042   | 1,066   | 1,100   | 1,200   | 1,300   | 1,400   | 1,500   | 1,600   | 1,700   | 1,800   | 1,900   | 2,0   |
| Vett Total Clients **                                      | 367.815 | 348,929 | 330,621 | 313,880 | 331,727 | 316,571 | 303,288 | 291,285 | 282,314 | 292,674 | 328,310 | 336 410 | 346,800 | 349,400 | 348,500 | 348,000 | 347,900 | 348,200 | 348,600 | 348,900 | 349,100 | 349,2 |