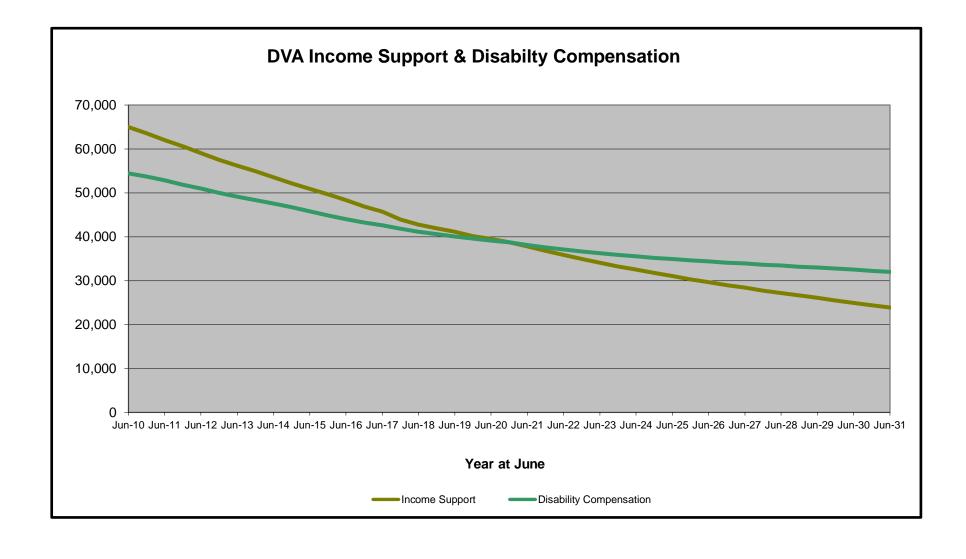

## DVA PROJECTED BENEFICIARY NUMBERS WITH ACTUALS TO 30 JUNE 2021 - AUSTRALIA

Executive Summary of DVA Beneficiaries in Receipt of Pension(s), Allowance(s) or Health Care

| BENEFICIARY CATEGORY                                      |         |         |         |         |         | ACTUAL  | DATA    |         |         |         |         |         |         |         |         |         | FORECAS | ST DATA |         |         |         |         |
|-----------------------------------------------------------|---------|---------|---------|---------|---------|---------|---------|---------|---------|---------|---------|---------|---------|---------|---------|---------|---------|---------|---------|---------|---------|---------|
| (Subsets of Net Total Beneficaries on Previous Page)      | June    |
|                                                           | 2010    | 2011    | 2012    | 2013    | 2014    | 2015    | 2016    | 2017    | 2018    | 2019    | 2020    | 2021    | 2022    | 2023    | 2024    | 2025    | 2026    | 2027    | 2028    | 2029    | 2030    | 2031    |
| Health Treatment Card Holders :                           |         |         |         |         |         |         |         |         |         |         |         |         |         |         |         |         |         |         |         |         |         | 1       |
| Gold Cards                                                | 207,945 | 196,619 | 185,031 | 174,168 | 163,578 | 153,033 | 143,635 | 135,263 | 128,517 | 122,536 | 117,072 | 112,146 | 107,900 | 104,600 | 102,200 | 100,500 | 99,300  | 98,600  | 98,200  | 98,100  | 98,000  | 98,000  |
| White Cards                                               | 49,621  | 48,986  | 48,769  | 49,013  | 53,984  | 55,148  | 56,610  | 58,705  | 62,450  | 84,624  | 133,539 | 151,019 | 171,500 | 181,600 | 186,600 | 190,800 | 194,500 | 197,900 | 200,900 | 203,500 | 205,800 | 207,900 |
| Total Health Treatment Cards                              | 257,566 | 245,605 | 233,800 | 223,181 | 217,562 | 208,181 | 200,245 | 193,968 | 190,967 | 207,160 | 250,611 | 263,165 | 279,400 | 286,300 | 288,800 | 291,300 | 293,800 | 296,500 | 299,200 | 301,600 | 303,800 | 306,000 |
|                                                           |         |         |         |         |         |         |         |         |         |         |         |         |         |         |         |         |         |         |         |         |         | 1       |
| Repatriation Pharmaceutical Benefits Cards (Orange Cards) | 10,614  | 9,293   | 7,996   | 6,817   | 5,744   | 4,709   | 3,799   | 3,024   | 2,315   | 1,774   | 1,330   | 981     | 700     | 500     | 300     | 200     | 100     | 100     | 100     | 0       | 0       | 0       |
|                                                           |         |         |         |         |         |         |         |         |         |         |         |         |         |         |         |         |         |         |         |         |         | 1       |
| Other Income Support Categories:                          |         |         |         |         |         |         |         |         |         |         |         |         |         |         |         |         |         |         |         |         |         |         |
| Income Support Supplement                                 | 77,584  | 73,970  | 69,989  | 65,730  | 61,463  | 56,725  | 52,292  | 47,036  | 42,464  | 38,403  | 34,571  | 30,984  | 27,600  | 24,600  | 22,100  | 19,900  | 18,100  | 16,600  | 15,300  | 14,200  | 13,400  | 12,600  |
| Age Pensioners                                            | 5,167   | 4,779   | 4,412   | 4,121   | 3,833   | 3,658   | 3,538   | 3,380   | 3,225   | 3,338   | 3,379   | 3,427   | 3,400   | 3,400   | 3,500   | 3,500   | 3,600   | 3,600   | 3,700   | 3,800   | 3,800   | 3,900   |
| Commonwealth Seniors Health Cards (CSHC)                  | 7,269   | 7,014   | 6,428   | 6,069   | 5,150   | 4,698   | 4,321   | 7,222   | 4,098   | 4,092   | 3,954   | 3,670   | 3,500   | 3,300   | 3,100   | 2,900   | 2,800   | 2,600   | 2,500   | 2,400   | 2,200   | 2,100   |
| Defence Force Income Support Supplement (DFISA)           | 18,678  | 17,941  | 17,050  | 16,159  | 15,447  | 15,192  | 14,784  | 14,174  | 13,933  | 14,328  | 14,212  | 14,270  | 14,000  | 13,800  | 13,600  | 13,500  | 13,500  | 13,500  | 13,500  | 13,500  | 13,500  | 13,400  |
|                                                           |         |         |         |         |         |         |         |         |         |         |         |         |         |         |         |         |         |         |         |         |         |         |
| Total Income Support Beneficiaries (a)                    | 283,823 | 267,297 | 250,472 | 234,603 | 219,153 | 204,180 | 190,423 | 176,232 | 161,184 | 151,543 | 142,222 | 133,682 | 124,800 | 116,800 | 109,700 | 103,300 | 97,600  | 92,400  | 87,700  | 83,200  | 79,100  | 75,100  |
| Total Disability Compensation Beneficiaries (b)           | 222,876 | 212,749 | 202,154 | 192,236 | 182,345 | 171,874 | 162,247 | 153,463 | 144,843 | 137,352 | 131,050 | 124,823 | 118,700 | 113,400 | 108,900 | 105,000 | 101,700 | 98,800  | 96,200  | 93,900  | 91,700  | 89,500  |

- (a) Includes veteran service pensions, dependant service pensions, income support supplement, age pensions, commonwealth seniors health cards and DFISA recipients.
- (b) Includes disability, war widow, orphan and adequate means of support pensions.