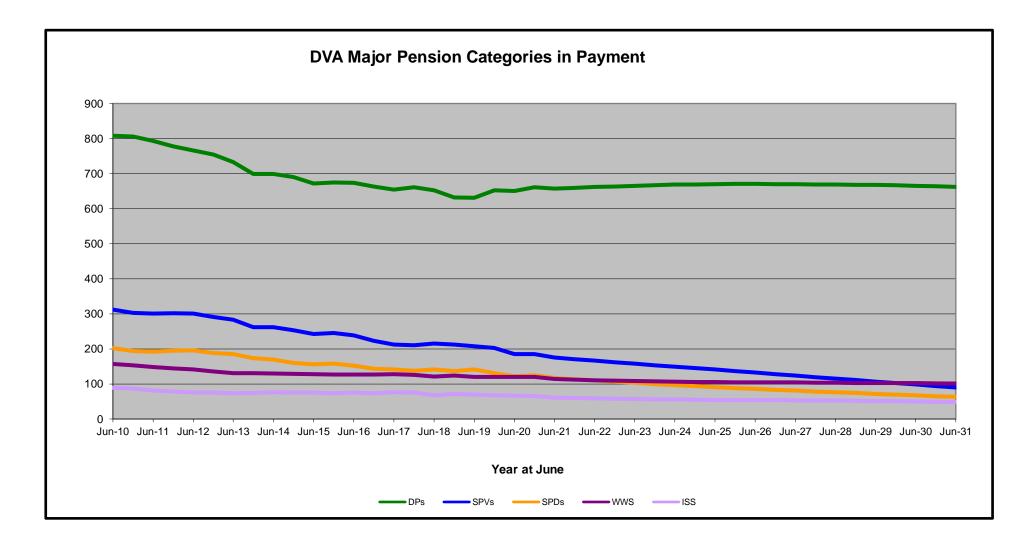

#### DVA PROJECTED BENEFICIARY NUMBERS WITH ACTUALS TO 30 JUNE 2021 - AUSTRALIA

Executive Summary of DVA Beneficiaries in Receipt of Pension(s), Allowance(s) or Health Care

|                                                            |         |         |         |         |         | 70107   | L DATA  |         |         |         |         |         |         |         |         |         | FORECA  | SI DAIA |         |         |         |       |
|------------------------------------------------------------|---------|---------|---------|---------|---------|---------|---------|---------|---------|---------|---------|---------|---------|---------|---------|---------|---------|---------|---------|---------|---------|-------|
|                                                            | June    | June  |
|                                                            | 2010    | 2011    | 2012    | 2013    | 2014    | 2015    | 2016    | 2017    | 2018    | 2019    | 2020    | 2021    | 2022    | 2023    | 2024    | 2025    | 2026    | 2027    | 2028    | 2029    | 2030    | 2031  |
| /eterans :                                                 |         |         |         |         |         |         |         |         |         |         |         |         |         |         |         |         |         |         |         |         |         |       |
| Disability Pensioners in Payment                           | 122,355 | 116,498 | 110,644 | 105,705 | 101,059 | 96,493  | 92,374  | 88,974  | 85,811  | 83,363  | 81,918  | 80,252  | 78,500  | 77,100  | 76,000  | 75,000  | 74,000  | 73,100  | 72,100  | 71,100  | 70,000  | 68,8  |
| age Pension Veterans (Included Above)                      | 3,006   | 2,771   | 2,562   | 2,405   | 2,244   | 2,151   | 2,097   | 2,026   | 1,940   | 2,058   | 2,096   | 2,148   | 2,200   | 2,300   | 2,400   | 2,500   | 2,600   | 2,700   | 2,800   | 2,900   | 3,000   | 3,1   |
| Service Pension Veterans                                   | 95,363  | 88,652  | 82,229  | 76,523  | 71,266  | 66,016  | 61,504  | 55,641  | 52,011  | 48,958  | 46,244  | 43,844  | 41,300  | 39,100  | 37,000  | 35,100  | 33,200  | 31,400  | 29,600  | 27,900  | 26,200  | 24,5  |
| Disability Pensioner & Service Pension Veteran Overlap     | 62,077  | 58,300  | 54,638  | 51,371  | 48,307  | 45,206  | 42,542  | 38,738  | 36,604  | 34,688  | 32,988  | 31,454  | 29,800  | 28,300  | 26,800  | 25,300  | 23,900  | 22,500  | 21,100  | 19,700  | 18,200  | 16,8  |
| reatment Cards, Allowances or Accepted Disabilities Only   | 20,353  | 19,803  | 19,974  | 20,383  | 51,867  | 53,713  | 55,968  | 59,194  | 64,606  | 86,032  | 130,372 | 147,589 | 166,800 | 177,000 | 182,700 | 188,100 | 193,200 | 198,300 | 203,100 | 207,400 | 211,500 | 215,6 |
| MRCA Veterans                                              | n/a     | n/a     | n/a     | n/a     | 16,732  | 19,561  | 22,337  | 25,596  | 29,612  | 36,875  | 43,169  | 48,985  | 57,300  | 65,700  | 73,600  | 80,900  | 87,600  | 93,900  | 99,900  | 105,600 | 111,100 | 116,5 |
| DRCA Veterans                                              | n/a     | n/a     | n/a     | n/a     | 50,223  | 50,757  | 51,388  | 52,019  | 52,588  | 54,242  | 56,341  | 57,679  | 59,800  | 62,100  | 64,400  | 66,500  | 68,500  | 70,400  | 72,100  | 73,700  | 75,200  | 76,4  |
| otal Veterans                                              | 175,994 | 166,653 | 158,209 | 151,240 | 175,934 | 171,016 | 167,304 | 165,071 | 165,824 | 183,665 | 225,546 | 240,231 | 256,800 | 264,900 | 268,900 | 272,800 | 276,500 | 280,300 | 283,700 | 286,800 | 289,500 | 292,1 |
|                                                            |         |         |         |         |         |         |         |         |         |         |         |         |         |         |         |         |         |         |         |         |         |       |
| Dependants :                                               |         |         |         |         |         |         |         |         |         |         |         |         |         |         |         |         |         |         |         |         |         |       |
| Service Pension Dependants                                 | 83,879  | 78,716  | 73,827  | 69,174  | 64,902  | 60,631  | 56,670  | 51,329  | 47,928  | 45,071  | 42,520  | 40,216  | 37,700  | 35,300  | 33,100  | 31,100  | 29,200  | 27,500  | 25,900  | 24,400  | 23,000  | 21,6  |
| Var Widow(er)s                                             | 101,090 | 96,761  | 91,925  | 86,865  | 81,531  | 75,536  | 69,960  | 64,500  | 59,001  | 53,899  | 49,000  | 44,391  | 39,900  | 36,000  | 32,600  | 29,700  | 27,300  | 25,300  | 23,700  | 22,400  | 21,300  | 20,4  |
| Orphans                                                    | 190     | 187     | 179     | 171     | 177     | 173     | 150     | 157     | 155     | 150     | 136     | 143     | 160     | 170     | 180     | 190     | 190     | 180     | 180     | 170     | 160     | 1     |
| Adequate Means of Support (AMS) *                          | 449     | 431     | 419     | 408     | 398     | 382     | 367     | 355     | 331     | 320     | 304     | 290     | 290     | 280     | 280     | 270     | 270     | 260     | 260     | 250     | 240     | 2     |
| Age Pension Partners                                       | 2,161   | 2,008   | 1,850   | 1,716   | 1,545   | 1,470   | 1,408   | 1,324   | 1,257   | 1,248   | 1,285   | 1,284   | 1,200   | 1,100   | 1,000   | 1,000   | 900     | 900     | 800     | 800     | 700     | 7     |
| Commonwealth Seniors Health Cards (CSHC) Dependants        | 4,153   | 4,100   | 3,849   | 3,694   | 3,214   | 3,055   | 2,835   | 4,449   | 2,660   | 2,621   | 2,475   | 2,277   | 2,100   | 1,900   | 1,800   | 1,600   | 1,500   | 1,400   | 1,300   | 1,300   | 1,200   | 1,1   |
| Defence Force Income Support Supplement (DFISA) Dependants | 7,282   | 6,974   | 6,567   | 6,228   | 5,879   | 5,811   | 5,711   | 5,460   | 5,404   | 5,540   | 5,476   | 5,515   | 5,100   | 4,700   | 4,300   | 4,000   | 3,600   | 3,300   | 3,000   | 2,700   | 2,400   | 2,2   |
| /IRCA Dependants                                           | n/a     | n/a     | n/a     | n/a     | 158     | 177     | 188     | 219     | 252     | 294     | 336     | 385     | 400     | 400     | 400     | 500     | 500     | 500     | 500     | 500     | 500     | 5     |
| Other Dependants                                           | 411     | 425     | 530     | 590     | 2,607   | 2,513   | 2,526   | 2,477   | 2,671   | 2,860   | 4,375   | 4,716   | 6,000   | 7,400   | 8,500   | 9,600   | 10,400  | 11,200  | 11,800  | 12,300  | 12,700  | 12,9  |
| otal Overlap Between Dependant Categories                  | 4,230   | 4,036   | 3,766   | 3,513   | 3,028   | 2,827   | 2,659   | 3,050   | 2,301   | 2,240   | 2,101   | 1,972   | 1,800   | 1,600   | 1,400   | 1,300   | 1,200   | 1,100   | 1,000   | 900     | 800     | 8     |
| otal Dependants                                            | 195,385 | 185,566 | 175,380 | 165,333 | 157,383 | 146,921 | 137,156 | 127,220 | 117,358 | 109,760 | 103,806 | 97,245  | 91,100  | 85,600  | 80,800  | 76,600  | 72,800  | 69,500  | 66,500  | 63,900  | 61,400  | 59,0  |
| Total Veterana and Total Demonstrate Occarion              | 0.504   | 0.000   | 0.000   | 0.000   | 4.500   | 4 000   | 4 470   | 4.000   | 00.4    | 044     | 4.040   | 4 000   | 1 100   | 4.000   | 4 200   | 4 400   | 4.500   | 4.000   | 4 700   | 4.000   | 4.000   |       |
| otal Veterans and Total Dependants Overlap                 | 3,564   | 3,290   | 2,968   | 2,693   | 1,590   | 1,366   | 1,172   | 1,006   | 894     | 844     | 1,042   | 1,066   | 1,100   | 1,200   | 1,300   | 1,400   | 1,500   | 1,600   | 1,700   | 1,800   | 1,900   | 2,0   |
| Vett Total Clients **                                      | 367.815 | 348,929 | 330,621 | 313,880 | 331,727 | 316,571 | 303,288 | 291,285 | 282,314 | 292,674 | 328,310 | 336 410 | 346,800 | 349,400 | 348,500 | 348,000 | 347,900 | 348,200 | 348,600 | 348,900 | 349,100 | 349,2 |