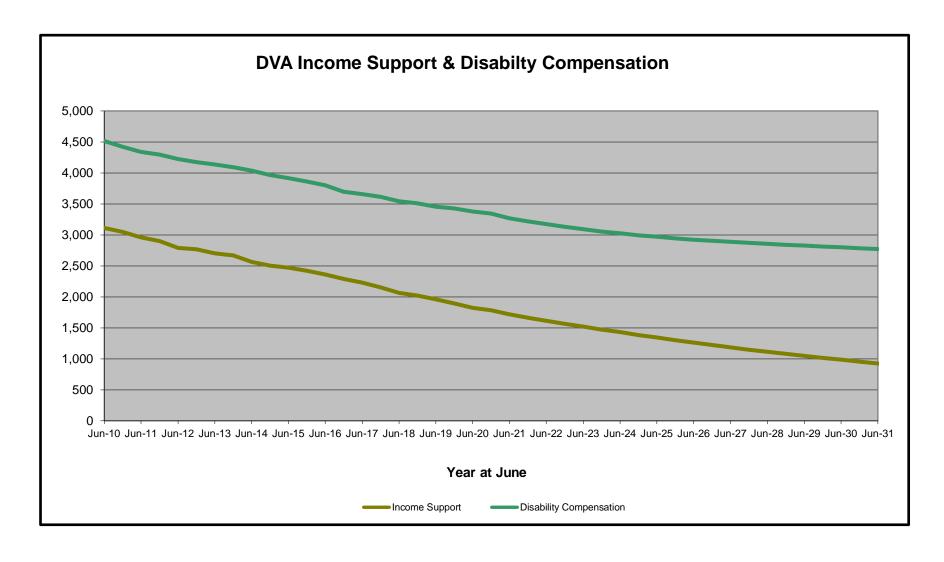

## DVA PROJECTED BENEFICIARY NUMBERS WITH ACTUALS TO 30 JUNE 2021 - AUSTRALIA

Executive Summary of DVA Beneficiaries in Receipt of Pension(s), Allowance(s) or Health Care

| BENEFICIARY CATEGORY                                      |         |         |         |         |         | ACTUAL  | DATA    |         |         |         |         |         |         |         |         |         | FORECAS | ST DATA |         |         |         |         |
|-----------------------------------------------------------|---------|---------|---------|---------|---------|---------|---------|---------|---------|---------|---------|---------|---------|---------|---------|---------|---------|---------|---------|---------|---------|---------|
| (Subsets of Net Total Beneficaries on Previous Page)      | June    |
|                                                           | 2010    | 2011    | 2012    | 2013    | 2014    | 2015    | 2016    | 2017    | 2018    | 2019    | 2020    | 2021    | 2022    | 2023    | 2024    | 2025    | 2026    | 2027    | 2028    | 2029    | 2030    | 2031    |
| Health Treatment Card Holders :                           |         |         |         |         |         |         |         |         |         |         |         |         |         |         |         |         |         |         |         |         |         | 1       |
| Gold Cards                                                | 207,945 | 196,619 | 185,031 | 174,168 | 163,578 | 153,033 | 143,635 | 135,263 | 128,517 | 122,536 | 117,072 | 112,146 | 107,900 | 104,600 | 102,200 | 100,500 | 99,300  | 98,600  | 98,200  | 98,100  | 98,000  | 98,000  |
| White Cards                                               | 49,621  | 48,986  | 48,769  | 49,013  | 53,984  | 55,148  | 56,610  | 58,705  | 62,450  | 84,624  | 133,539 | 151,019 | 171,500 | 181,600 | 186,600 | 190,800 | 194,500 | 197,900 | 200,900 | 203,500 | 205,800 | 207,900 |
| Total Health Treatment Cards                              | 257,566 | 245,605 | 233,800 | 223,181 | 217,562 | 208,181 | 200,245 | 193,968 | 190,967 | 207,160 | 250,611 | 263,165 | 279,400 | 286,300 | 288,800 | 291,300 | 293,800 | 296,500 | 299,200 | 301,600 | 303,800 | 306,000 |
|                                                           |         |         |         |         |         |         |         |         |         |         |         |         |         |         |         |         |         |         |         |         |         | 1       |
| Repatriation Pharmaceutical Benefits Cards (Orange Cards) | 10,614  | 9,293   | 7,996   | 6,817   | 5,744   | 4,709   | 3,799   | 3,024   | 2,315   | 1,774   | 1,330   | 981     | 700     | 500     | 300     | 200     | 100     | 100     | 100     | 0       | 0       | 0       |
|                                                           |         |         |         |         |         |         |         |         |         |         |         |         |         |         |         |         |         |         |         |         |         | 1       |
| Other Income Support Categories:                          |         |         |         |         |         |         |         |         |         |         |         |         |         |         |         |         |         |         |         |         |         |         |
| Income Support Supplement                                 | 77,584  | 73,970  | 69,989  | 65,730  | 61,463  | 56,725  | 52,292  | 47,036  | 42,464  | 38,403  | 34,571  | 30,984  | 27,600  | 24,600  | 22,100  | 19,900  | 18,100  | 16,600  | 15,300  | 14,200  | 13,400  | 12,600  |
| Age Pensioners                                            | 5,167   | 4,779   | 4,412   | 4,121   | 3,833   | 3,658   | 3,538   | 3,380   | 3,225   | 3,338   | 3,379   | 3,427   | 3,400   | 3,400   | 3,500   | 3,500   | 3,600   | 3,600   | 3,700   | 3,800   | 3,800   | 3,900   |
| Commonwealth Seniors Health Cards (CSHC)                  | 7,269   | 7,014   | 6,428   | 6,069   | 5,150   | 4,698   | 4,321   | 7,222   | 4,098   | 4,092   | 3,954   | 3,670   | 3,500   | 3,300   | 3,100   | 2,900   | 2,800   | 2,600   | 2,500   | 2,400   | 2,200   | 2,100   |
| Defence Force Income Support Supplement (DFISA)           | 18,678  | 17,941  | 17,050  | 16,159  | 15,447  | 15,192  | 14,784  | 14,174  | 13,933  | 14,328  | 14,212  | 14,270  | 14,000  | 13,800  | 13,600  | 13,500  | 13,500  | 13,500  | 13,500  | 13,500  | 13,500  | 13,400  |
|                                                           |         |         |         |         |         |         |         |         |         |         |         |         |         |         |         |         |         |         |         |         |         |         |
| Total Income Support Beneficiaries (a)                    | 283,823 | 267,297 | 250,472 | 234,603 | 219,153 | 204,180 | 190,423 | 176,232 | 161,184 | 151,543 | 142,222 | 133,682 | 124,800 | 116,800 | 109,700 | 103,300 | 97,600  | 92,400  | 87,700  | 83,200  | 79,100  | 75,100  |
| Total Disability Compensation Beneficiaries (b)           | 222,876 | 212,749 | 202,154 | 192,236 | 182,345 | 171,874 | 162,247 | 153,463 | 144,843 | 137,352 | 131,050 | 124,823 | 118,700 | 113,400 | 108,900 | 105,000 | 101,700 | 98,800  | 96,200  | 93,900  | 91,700  | 89,500  |

- (a) Includes veteran service pensions, dependant service pensions, income support supplement, age pensions, commonwealth seniors health cards and DFISA recipients.
- (b) Includes disability, war widow, orphan and adequate means of support pensions.