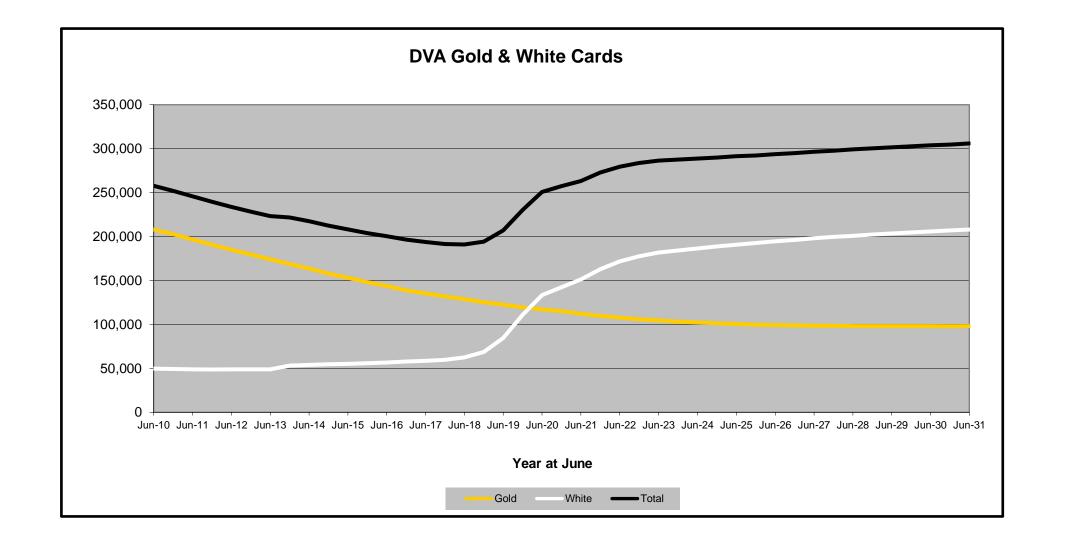

## DVA PROJECTED BENEFICIARY NUMBERS WITH ACTUALS TO 30 JUNE 2021 - AUSTRALIA

Executive Summary of DVA Beneficiaries in Receipt of Pension(s), Allowance(s) or Health Care

| BENEFICIARY CATEGORY                                      |         |         |         |         |         | ACTUAL  | DATA    |         |         |         |         |         |         |         |         |         | FORECAS | ST DATA |         |         |         |         |
|-----------------------------------------------------------|---------|---------|---------|---------|---------|---------|---------|---------|---------|---------|---------|---------|---------|---------|---------|---------|---------|---------|---------|---------|---------|---------|
| (Subsets of Net Total Beneficaries on Previous Page)      | June    |
|                                                           | 2010    | 2011    | 2012    | 2013    | 2014    | 2015    | 2016    | 2017    | 2018    | 2019    | 2020    | 2021    | 2022    | 2023    | 2024    | 2025    | 2026    | 2027    | 2028    | 2029    | 2030    | 2031    |
| Health Treatment Card Holders :                           |         |         |         |         |         |         |         |         |         |         |         |         |         |         |         |         |         |         |         |         |         | 1       |
| Gold Cards                                                | 207,945 | 196,619 | 185,031 | 174,168 | 163,578 | 153,033 | 143,635 | 135,263 | 128,517 | 122,536 | 117,072 | 112,146 | 107,900 | 104,600 | 102,200 | 100,500 | 99,300  | 98,600  | 98,200  | 98,100  | 98,000  | 98,000  |
| White Cards                                               | 49,621  | 48,986  | 48,769  | 49,013  | 53,984  | 55,148  | 56,610  | 58,705  | 62,450  | 84,624  | 133,539 | 151,019 | 171,500 | 181,600 | 186,600 | 190,800 | 194,500 | 197,900 | 200,900 | 203,500 | 205,800 | 207,900 |
| Total Health Treatment Cards                              | 257,566 | 245,605 | 233,800 | 223,181 | 217,562 | 208,181 | 200,245 | 193,968 | 190,967 | 207,160 | 250,611 | 263,165 | 279,400 | 286,300 | 288,800 | 291,300 | 293,800 | 296,500 | 299,200 | 301,600 | 303,800 | 306,000 |
|                                                           |         |         |         |         |         |         |         |         |         |         |         |         |         |         |         |         |         |         |         |         |         | 1       |
| Repatriation Pharmaceutical Benefits Cards (Orange Cards) | 10,614  | 9,293   | 7,996   | 6,817   | 5,744   | 4,709   | 3,799   | 3,024   | 2,315   | 1,774   | 1,330   | 981     | 700     | 500     | 300     | 200     | 100     | 100     | 100     | 0       | 0       | 0       |
|                                                           |         |         |         |         |         |         |         |         |         |         |         |         |         |         |         |         |         |         |         |         |         | 1       |
| Other Income Support Categories:                          |         |         |         |         |         |         |         |         |         |         |         |         |         |         |         |         |         |         |         |         |         |         |
| Income Support Supplement                                 | 77,584  | 73,970  | 69,989  | 65,730  | 61,463  | 56,725  | 52,292  | 47,036  | 42,464  | 38,403  | 34,571  | 30,984  | 27,600  | 24,600  | 22,100  | 19,900  | 18,100  | 16,600  | 15,300  | 14,200  | 13,400  | 12,600  |
| Age Pensioners                                            | 5,167   | 4,779   | 4,412   | 4,121   | 3,833   | 3,658   | 3,538   | 3,380   | 3,225   | 3,338   | 3,379   | 3,427   | 3,400   | 3,400   | 3,500   | 3,500   | 3,600   | 3,600   | 3,700   | 3,800   | 3,800   | 3,900   |
| Commonwealth Seniors Health Cards (CSHC)                  | 7,269   | 7,014   | 6,428   | 6,069   | 5,150   | 4,698   | 4,321   | 7,222   | 4,098   | 4,092   | 3,954   | 3,670   | 3,500   | 3,300   | 3,100   | 2,900   | 2,800   | 2,600   | 2,500   | 2,400   | 2,200   | 2,100   |
| Defence Force Income Support Supplement (DFISA)           | 18,678  | 17,941  | 17,050  | 16,159  | 15,447  | 15,192  | 14,784  | 14,174  | 13,933  | 14,328  | 14,212  | 14,270  | 14,000  | 13,800  | 13,600  | 13,500  | 13,500  | 13,500  | 13,500  | 13,500  | 13,500  | 13,400  |
|                                                           |         |         |         |         |         |         |         |         |         |         |         |         |         |         |         |         |         |         |         |         |         |         |
| Total Income Support Beneficiaries (a)                    | 283,823 | 267,297 | 250,472 | 234,603 | 219,153 | 204,180 | 190,423 | 176,232 | 161,184 | 151,543 | 142,222 | 133,682 | 124,800 | 116,800 | 109,700 | 103,300 | 97,600  | 92,400  | 87,700  | 83,200  | 79,100  | 75,100  |
| Total Disability Compensation Beneficiaries (b)           | 222,876 | 212,749 | 202,154 | 192,236 | 182,345 | 171,874 | 162,247 | 153,463 | 144,843 | 137,352 | 131,050 | 124,823 | 118,700 | 113,400 | 108,900 | 105,000 | 101,700 | 98,800  | 96,200  | 93,900  | 91,700  | 89,500  |

- (a) Includes veteran service pensions, dependant service pensions, income support supplement, age pensions, commonwealth seniors health cards and DFISA recipients.
- (b) Includes disability, war widow, orphan and adequate means of support pensions.