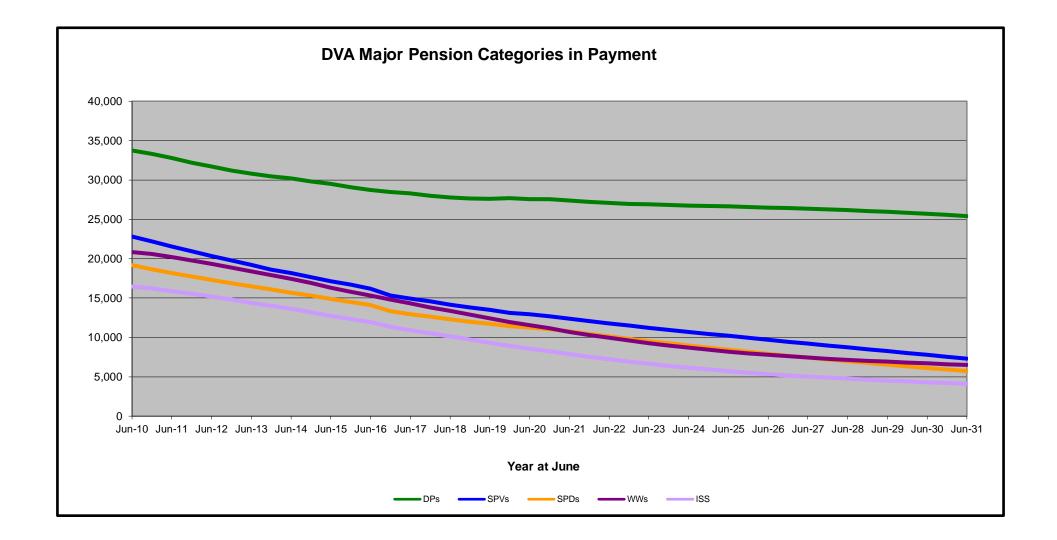

#### DVA PROJECTED BENEFICIARY NUMBERS WITH ACTUALS TO 30 JUNE 2021 - AUSTRALIA

Executive Summary of DVA Beneficiaries in Receipt of Pension(s), Allowance(s) or Health Care

|                                                            |         |         |         |         |         | 70107   | L DATA  |         |         |         |         |         |         |         |         |         | FORECA  | SI DAIA |         |         |         |       |
|------------------------------------------------------------|---------|---------|---------|---------|---------|---------|---------|---------|---------|---------|---------|---------|---------|---------|---------|---------|---------|---------|---------|---------|---------|-------|
|                                                            | June    | June  |
|                                                            | 2010    | 2011    | 2012    | 2013    | 2014    | 2015    | 2016    | 2017    | 2018    | 2019    | 2020    | 2021    | 2022    | 2023    | 2024    | 2025    | 2026    | 2027    | 2028    | 2029    | 2030    | 2031  |
| /eterans :                                                 |         |         |         |         |         |         |         |         |         |         |         |         |         |         |         |         |         |         |         |         |         |       |
| Disability Pensioners in Payment                           | 122,355 | 116,498 | 110,644 | 105,705 | 101,059 | 96,493  | 92,374  | 88,974  | 85,811  | 83,363  | 81,918  | 80,252  | 78,500  | 77,100  | 76,000  | 75,000  | 74,000  | 73,100  | 72,100  | 71,100  | 70,000  | 68,8  |
| age Pension Veterans (Included Above)                      | 3,006   | 2,771   | 2,562   | 2,405   | 2,244   | 2,151   | 2,097   | 2,026   | 1,940   | 2,058   | 2,096   | 2,148   | 2,200   | 2,300   | 2,400   | 2,500   | 2,600   | 2,700   | 2,800   | 2,900   | 3,000   | 3,1   |
| Service Pension Veterans                                   | 95,363  | 88,652  | 82,229  | 76,523  | 71,266  | 66,016  | 61,504  | 55,641  | 52,011  | 48,958  | 46,244  | 43,844  | 41,300  | 39,100  | 37,000  | 35,100  | 33,200  | 31,400  | 29,600  | 27,900  | 26,200  | 24,5  |
| Disability Pensioner & Service Pension Veteran Overlap     | 62,077  | 58,300  | 54,638  | 51,371  | 48,307  | 45,206  | 42,542  | 38,738  | 36,604  | 34,688  | 32,988  | 31,454  | 29,800  | 28,300  | 26,800  | 25,300  | 23,900  | 22,500  | 21,100  | 19,700  | 18,200  | 16,8  |
| reatment Cards, Allowances or Accepted Disabilities Only   | 20,353  | 19,803  | 19,974  | 20,383  | 51,867  | 53,713  | 55,968  | 59,194  | 64,606  | 86,032  | 130,372 | 147,589 | 166,800 | 177,000 | 182,700 | 188,100 | 193,200 | 198,300 | 203,100 | 207,400 | 211,500 | 215,6 |
| MRCA Veterans                                              | n/a     | n/a     | n/a     | n/a     | 16,732  | 19,561  | 22,337  | 25,596  | 29,612  | 36,875  | 43,169  | 48,985  | 57,300  | 65,700  | 73,600  | 80,900  | 87,600  | 93,900  | 99,900  | 105,600 | 111,100 | 116,5 |
| DRCA Veterans                                              | n/a     | n/a     | n/a     | n/a     | 50,223  | 50,757  | 51,388  | 52,019  | 52,588  | 54,242  | 56,341  | 57,679  | 59,800  | 62,100  | 64,400  | 66,500  | 68,500  | 70,400  | 72,100  | 73,700  | 75,200  | 76,4  |
| otal Veterans                                              | 175,994 | 166,653 | 158,209 | 151,240 | 175,934 | 171,016 | 167,304 | 165,071 | 165,824 | 183,665 | 225,546 | 240,231 | 256,800 | 264,900 | 268,900 | 272,800 | 276,500 | 280,300 | 283,700 | 286,800 | 289,500 | 292,1 |
|                                                            |         |         |         |         |         |         |         |         |         |         |         |         |         |         |         |         |         |         |         |         |         |       |
| Dependants :                                               |         |         |         |         |         |         |         |         |         |         |         |         |         |         |         |         |         |         |         |         |         |       |
| Service Pension Dependants                                 | 83,879  | 78,716  | 73,827  | 69,174  | 64,902  | 60,631  | 56,670  | 51,329  | 47,928  | 45,071  | 42,520  | 40,216  | 37,700  | 35,300  | 33,100  | 31,100  | 29,200  | 27,500  | 25,900  | 24,400  | 23,000  | 21,6  |
| Var Widow(er)s                                             | 101,090 | 96,761  | 91,925  | 86,865  | 81,531  | 75,536  | 69,960  | 64,500  | 59,001  | 53,899  | 49,000  | 44,391  | 39,900  | 36,000  | 32,600  | 29,700  | 27,300  | 25,300  | 23,700  | 22,400  | 21,300  | 20,4  |
| Orphans                                                    | 190     | 187     | 179     | 171     | 177     | 173     | 150     | 157     | 155     | 150     | 136     | 143     | 160     | 170     | 180     | 190     | 190     | 180     | 180     | 170     | 160     | 1     |
| Adequate Means of Support (AMS) *                          | 449     | 431     | 419     | 408     | 398     | 382     | 367     | 355     | 331     | 320     | 304     | 290     | 290     | 280     | 280     | 270     | 270     | 260     | 260     | 250     | 240     | 2     |
| Age Pension Partners                                       | 2,161   | 2,008   | 1,850   | 1,716   | 1,545   | 1,470   | 1,408   | 1,324   | 1,257   | 1,248   | 1,285   | 1,284   | 1,200   | 1,100   | 1,000   | 1,000   | 900     | 900     | 800     | 800     | 700     | 7     |
| Commonwealth Seniors Health Cards (CSHC) Dependants        | 4,153   | 4,100   | 3,849   | 3,694   | 3,214   | 3,055   | 2,835   | 4,449   | 2,660   | 2,621   | 2,475   | 2,277   | 2,100   | 1,900   | 1,800   | 1,600   | 1,500   | 1,400   | 1,300   | 1,300   | 1,200   | 1,1   |
| Defence Force Income Support Supplement (DFISA) Dependants | 7,282   | 6,974   | 6,567   | 6,228   | 5,879   | 5,811   | 5,711   | 5,460   | 5,404   | 5,540   | 5,476   | 5,515   | 5,100   | 4,700   | 4,300   | 4,000   | 3,600   | 3,300   | 3,000   | 2,700   | 2,400   | 2,2   |
| /IRCA Dependants                                           | n/a     | n/a     | n/a     | n/a     | 158     | 177     | 188     | 219     | 252     | 294     | 336     | 385     | 400     | 400     | 400     | 500     | 500     | 500     | 500     | 500     | 500     | 5     |
| Other Dependants                                           | 411     | 425     | 530     | 590     | 2,607   | 2,513   | 2,526   | 2,477   | 2,671   | 2,860   | 4,375   | 4,716   | 6,000   | 7,400   | 8,500   | 9,600   | 10,400  | 11,200  | 11,800  | 12,300  | 12,700  | 12,9  |
| otal Overlap Between Dependant Categories                  | 4,230   | 4,036   | 3,766   | 3,513   | 3,028   | 2,827   | 2,659   | 3,050   | 2,301   | 2,240   | 2,101   | 1,972   | 1,800   | 1,600   | 1,400   | 1,300   | 1,200   | 1,100   | 1,000   | 900     | 800     | 8     |
| otal Dependants                                            | 195,385 | 185,566 | 175,380 | 165,333 | 157,383 | 146,921 | 137,156 | 127,220 | 117,358 | 109,760 | 103,806 | 97,245  | 91,100  | 85,600  | 80,800  | 76,600  | 72,800  | 69,500  | 66,500  | 63,900  | 61,400  | 59,0  |
| Total Veterana and Total Demonstrate Occarion              | 0.504   | 0.000   | 0.000   | 0.000   | 4.500   | 4 000   | 4 470   | 4.000   | 00.4    | 044     | 4.040   | 4 000   | 1 100   | 4.000   | 4 200   | 4 400   | 4.500   | 4.000   | 4 700   | 4.000   | 4.000   |       |
| otal Veterans and Total Dependants Overlap                 | 3,564   | 3,290   | 2,968   | 2,693   | 1,590   | 1,366   | 1,172   | 1,006   | 894     | 844     | 1,042   | 1,066   | 1,100   | 1,200   | 1,300   | 1,400   | 1,500   | 1,600   | 1,700   | 1,800   | 1,900   | 2,0   |
| Vett Total Clients **                                      | 367.815 | 348,929 | 330,621 | 313,880 | 331,727 | 316,571 | 303,288 | 291,285 | 282,314 | 292,674 | 328,310 | 336 410 | 346,800 | 349,400 | 348,500 | 348,000 | 347,900 | 348,200 | 348,600 | 348,900 | 349,100 | 349,2 |