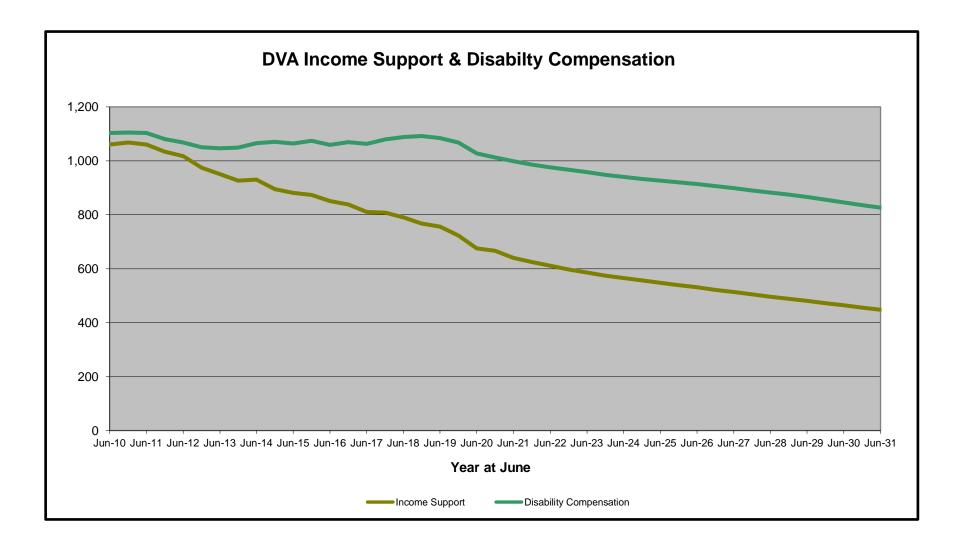

- (a) Includes veteran service pensions, dependant service pensions, income support supplement, age pensions, commonwealth seniors health cards and DFISA recipients.
- (b) Includes disability, war widow, orphan and adequate means of support pensions.