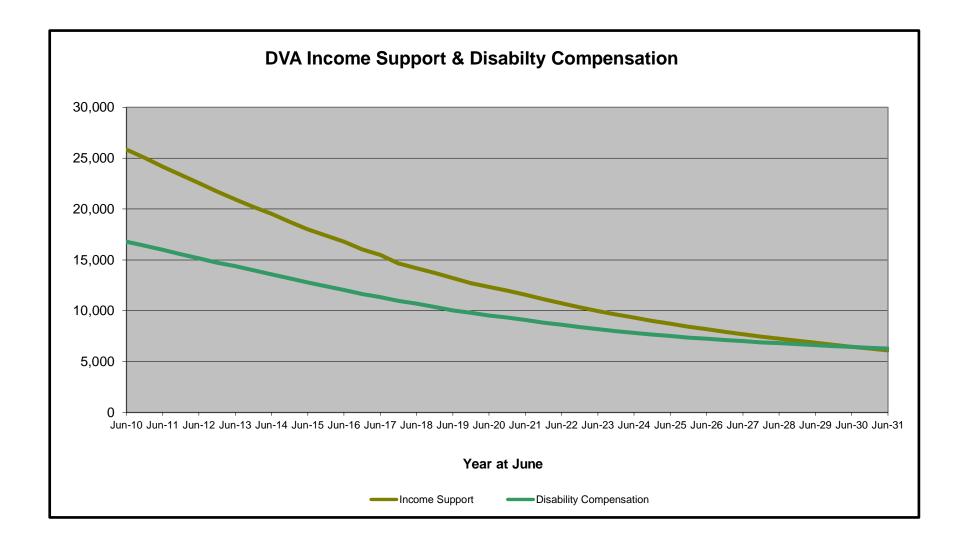

- (a) Includes veteran service pensions, dependant service pensions, income support supplement, age pensions, commonwealth seniors health cards and DFISA recipients.
- (b) Includes disability, war widow, orphan and adequate means of support pensions.