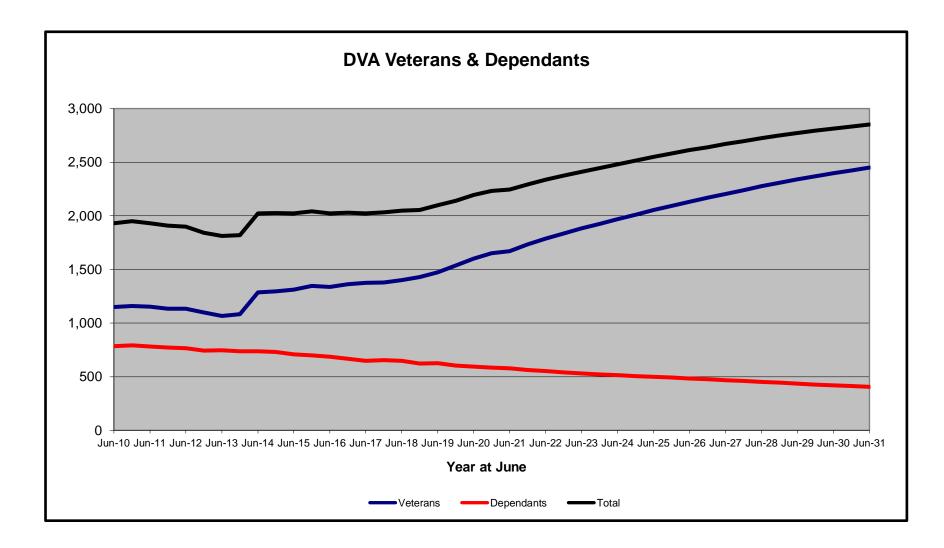

#### DVA PROJECTED BENEFICIARY NUMBERS WITH ACTUALS TO 30 JUNE 2021 - AUSTRALIA

Executive Summary of DVA Beneficiaries in Receipt of Pension(s), Allowance(s) or Health Care

|                                                            |         |         |         |         |         | 70107   | L DATA  |         |         |         |         |         |         |         |         |         | FORECA  | SI DAIA |         |         |         |       |
|------------------------------------------------------------|---------|---------|---------|---------|---------|---------|---------|---------|---------|---------|---------|---------|---------|---------|---------|---------|---------|---------|---------|---------|---------|-------|
|                                                            | June    | June  |
|                                                            | 2010    | 2011    | 2012    | 2013    | 2014    | 2015    | 2016    | 2017    | 2018    | 2019    | 2020    | 2021    | 2022    | 2023    | 2024    | 2025    | 2026    | 2027    | 2028    | 2029    | 2030    | 2031  |
| /eterans :                                                 |         |         |         |         |         |         |         |         |         |         |         |         |         |         |         |         |         |         |         |         |         |       |
| Disability Pensioners in Payment                           | 122,355 | 116,498 | 110,644 | 105,705 | 101,059 | 96,493  | 92,374  | 88,974  | 85,811  | 83,363  | 81,918  | 80,252  | 78,500  | 77,100  | 76,000  | 75,000  | 74,000  | 73,100  | 72,100  | 71,100  | 70,000  | 68,8  |
| age Pension Veterans (Included Above)                      | 3,006   | 2,771   | 2,562   | 2,405   | 2,244   | 2,151   | 2,097   | 2,026   | 1,940   | 2,058   | 2,096   | 2,148   | 2,200   | 2,300   | 2,400   | 2,500   | 2,600   | 2,700   | 2,800   | 2,900   | 3,000   | 3,1   |
| Service Pension Veterans                                   | 95,363  | 88,652  | 82,229  | 76,523  | 71,266  | 66,016  | 61,504  | 55,641  | 52,011  | 48,958  | 46,244  | 43,844  | 41,300  | 39,100  | 37,000  | 35,100  | 33,200  | 31,400  | 29,600  | 27,900  | 26,200  | 24,5  |
| Disability Pensioner & Service Pension Veteran Overlap     | 62,077  | 58,300  | 54,638  | 51,371  | 48,307  | 45,206  | 42,542  | 38,738  | 36,604  | 34,688  | 32,988  | 31,454  | 29,800  | 28,300  | 26,800  | 25,300  | 23,900  | 22,500  | 21,100  | 19,700  | 18,200  | 16,8  |
| reatment Cards, Allowances or Accepted Disabilities Only   | 20,353  | 19,803  | 19,974  | 20,383  | 51,867  | 53,713  | 55,968  | 59,194  | 64,606  | 86,032  | 130,372 | 147,589 | 166,800 | 177,000 | 182,700 | 188,100 | 193,200 | 198,300 | 203,100 | 207,400 | 211,500 | 215,6 |
| MRCA Veterans                                              | n/a     | n/a     | n/a     | n/a     | 16,732  | 19,561  | 22,337  | 25,596  | 29,612  | 36,875  | 43,169  | 48,985  | 57,300  | 65,700  | 73,600  | 80,900  | 87,600  | 93,900  | 99,900  | 105,600 | 111,100 | 116,5 |
| DRCA Veterans                                              | n/a     | n/a     | n/a     | n/a     | 50,223  | 50,757  | 51,388  | 52,019  | 52,588  | 54,242  | 56,341  | 57,679  | 59,800  | 62,100  | 64,400  | 66,500  | 68,500  | 70,400  | 72,100  | 73,700  | 75,200  | 76,4  |
| otal Veterans                                              | 175,994 | 166,653 | 158,209 | 151,240 | 175,934 | 171,016 | 167,304 | 165,071 | 165,824 | 183,665 | 225,546 | 240,231 | 256,800 | 264,900 | 268,900 | 272,800 | 276,500 | 280,300 | 283,700 | 286,800 | 289,500 | 292,1 |
|                                                            |         |         |         |         |         |         |         |         |         |         |         |         |         |         |         |         |         |         |         |         |         |       |
| Dependants :                                               |         |         |         |         |         |         |         |         |         |         |         |         |         |         |         |         |         |         |         |         |         |       |
| Service Pension Dependants                                 | 83,879  | 78,716  | 73,827  | 69,174  | 64,902  | 60,631  | 56,670  | 51,329  | 47,928  | 45,071  | 42,520  | 40,216  | 37,700  | 35,300  | 33,100  | 31,100  | 29,200  | 27,500  | 25,900  | 24,400  | 23,000  | 21,6  |
| Var Widow(er)s                                             | 101,090 | 96,761  | 91,925  | 86,865  | 81,531  | 75,536  | 69,960  | 64,500  | 59,001  | 53,899  | 49,000  | 44,391  | 39,900  | 36,000  | 32,600  | 29,700  | 27,300  | 25,300  | 23,700  | 22,400  | 21,300  | 20,4  |
| Orphans                                                    | 190     | 187     | 179     | 171     | 177     | 173     | 150     | 157     | 155     | 150     | 136     | 143     | 160     | 170     | 180     | 190     | 190     | 180     | 180     | 170     | 160     | 1     |
| Adequate Means of Support (AMS) *                          | 449     | 431     | 419     | 408     | 398     | 382     | 367     | 355     | 331     | 320     | 304     | 290     | 290     | 280     | 280     | 270     | 270     | 260     | 260     | 250     | 240     | 2     |
| Age Pension Partners                                       | 2,161   | 2,008   | 1,850   | 1,716   | 1,545   | 1,470   | 1,408   | 1,324   | 1,257   | 1,248   | 1,285   | 1,284   | 1,200   | 1,100   | 1,000   | 1,000   | 900     | 900     | 800     | 800     | 700     | 7     |
| Commonwealth Seniors Health Cards (CSHC) Dependants        | 4,153   | 4,100   | 3,849   | 3,694   | 3,214   | 3,055   | 2,835   | 4,449   | 2,660   | 2,621   | 2,475   | 2,277   | 2,100   | 1,900   | 1,800   | 1,600   | 1,500   | 1,400   | 1,300   | 1,300   | 1,200   | 1,1   |
| Defence Force Income Support Supplement (DFISA) Dependants | 7,282   | 6,974   | 6,567   | 6,228   | 5,879   | 5,811   | 5,711   | 5,460   | 5,404   | 5,540   | 5,476   | 5,515   | 5,100   | 4,700   | 4,300   | 4,000   | 3,600   | 3,300   | 3,000   | 2,700   | 2,400   | 2,2   |
| /IRCA Dependants                                           | n/a     | n/a     | n/a     | n/a     | 158     | 177     | 188     | 219     | 252     | 294     | 336     | 385     | 400     | 400     | 400     | 500     | 500     | 500     | 500     | 500     | 500     | 5     |
| Other Dependants                                           | 411     | 425     | 530     | 590     | 2,607   | 2,513   | 2,526   | 2,477   | 2,671   | 2,860   | 4,375   | 4,716   | 6,000   | 7,400   | 8,500   | 9,600   | 10,400  | 11,200  | 11,800  | 12,300  | 12,700  | 12,9  |
| otal Overlap Between Dependant Categories                  | 4,230   | 4,036   | 3,766   | 3,513   | 3,028   | 2,827   | 2,659   | 3,050   | 2,301   | 2,240   | 2,101   | 1,972   | 1,800   | 1,600   | 1,400   | 1,300   | 1,200   | 1,100   | 1,000   | 900     | 800     | 8     |
| otal Dependants                                            | 195,385 | 185,566 | 175,380 | 165,333 | 157,383 | 146,921 | 137,156 | 127,220 | 117,358 | 109,760 | 103,806 | 97,245  | 91,100  | 85,600  | 80,800  | 76,600  | 72,800  | 69,500  | 66,500  | 63,900  | 61,400  | 59,0  |
| Total Veterana and Total Demonstrate Occarion              | 0.504   | 0.000   | 0.000   | 0.000   | 4.500   | 4 000   | 4 470   | 4.000   | 00.4    | 044     | 4.040   | 4 000   | 1 100   | 4.000   | 4 200   | 4 400   | 4.500   | 4.000   | 4 700   | 4.000   | 4.000   |       |
| otal Veterans and Total Dependants Overlap                 | 3,564   | 3,290   | 2,968   | 2,693   | 1,590   | 1,366   | 1,172   | 1,006   | 894     | 844     | 1,042   | 1,066   | 1,100   | 1,200   | 1,300   | 1,400   | 1,500   | 1,600   | 1,700   | 1,800   | 1,900   | 2,0   |
| Vett Total Clients **                                      | 367.815 | 348,929 | 330,621 | 313,880 | 331,727 | 316,571 | 303,288 | 291,285 | 282,314 | 292,674 | 328,310 | 336 410 | 346,800 | 349,400 | 348,500 | 348,000 | 347,900 | 348,200 | 348,600 | 348,900 | 349,100 | 349,2 |