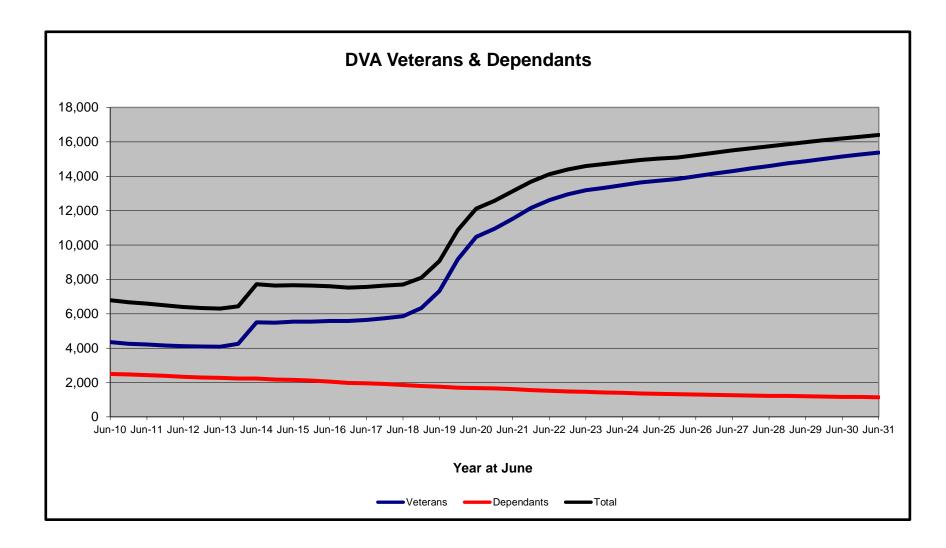

#### DVA PROJECTED BENEFICIARY NUMBERS WITH ACTUALS TO 30 JUNE 2021 - AUSTRALIA

Executive Summary of DVA Beneficiaries in Receipt of Pension(s), Allowance(s) or Health Care

|                                                            |         |         |         |         |         | 70107   | L DATA  |         |         |         |         |         |         |         |         |         | FORECA  | SI DAIA |         |         |         |       |
|------------------------------------------------------------|---------|---------|---------|---------|---------|---------|---------|---------|---------|---------|---------|---------|---------|---------|---------|---------|---------|---------|---------|---------|---------|-------|
|                                                            | June    | June  |
|                                                            | 2010    | 2011    | 2012    | 2013    | 2014    | 2015    | 2016    | 2017    | 2018    | 2019    | 2020    | 2021    | 2022    | 2023    | 2024    | 2025    | 2026    | 2027    | 2028    | 2029    | 2030    | 2031  |
| /eterans :                                                 |         |         |         |         |         |         |         |         |         |         |         |         |         |         |         |         |         |         |         |         |         |       |
| Disability Pensioners in Payment                           | 122,355 | 116,498 | 110,644 | 105,705 | 101,059 | 96,493  | 92,374  | 88,974  | 85,811  | 83,363  | 81,918  | 80,252  | 78,500  | 77,100  | 76,000  | 75,000  | 74,000  | 73,100  | 72,100  | 71,100  | 70,000  | 68,8  |
| age Pension Veterans (Included Above)                      | 3,006   | 2,771   | 2,562   | 2,405   | 2,244   | 2,151   | 2,097   | 2,026   | 1,940   | 2,058   | 2,096   | 2,148   | 2,200   | 2,300   | 2,400   | 2,500   | 2,600   | 2,700   | 2,800   | 2,900   | 3,000   | 3,1   |
| Service Pension Veterans                                   | 95,363  | 88,652  | 82,229  | 76,523  | 71,266  | 66,016  | 61,504  | 55,641  | 52,011  | 48,958  | 46,244  | 43,844  | 41,300  | 39,100  | 37,000  | 35,100  | 33,200  | 31,400  | 29,600  | 27,900  | 26,200  | 24,5  |
| Disability Pensioner & Service Pension Veteran Overlap     | 62,077  | 58,300  | 54,638  | 51,371  | 48,307  | 45,206  | 42,542  | 38,738  | 36,604  | 34,688  | 32,988  | 31,454  | 29,800  | 28,300  | 26,800  | 25,300  | 23,900  | 22,500  | 21,100  | 19,700  | 18,200  | 16,8  |
| reatment Cards, Allowances or Accepted Disabilities Only   | 20,353  | 19,803  | 19,974  | 20,383  | 51,867  | 53,713  | 55,968  | 59,194  | 64,606  | 86,032  | 130,372 | 147,589 | 166,800 | 177,000 | 182,700 | 188,100 | 193,200 | 198,300 | 203,100 | 207,400 | 211,500 | 215,6 |
| MRCA Veterans                                              | n/a     | n/a     | n/a     | n/a     | 16,732  | 19,561  | 22,337  | 25,596  | 29,612  | 36,875  | 43,169  | 48,985  | 57,300  | 65,700  | 73,600  | 80,900  | 87,600  | 93,900  | 99,900  | 105,600 | 111,100 | 116,5 |
| DRCA Veterans                                              | n/a     | n/a     | n/a     | n/a     | 50,223  | 50,757  | 51,388  | 52,019  | 52,588  | 54,242  | 56,341  | 57,679  | 59,800  | 62,100  | 64,400  | 66,500  | 68,500  | 70,400  | 72,100  | 73,700  | 75,200  | 76,4  |
| otal Veterans                                              | 175,994 | 166,653 | 158,209 | 151,240 | 175,934 | 171,016 | 167,304 | 165,071 | 165,824 | 183,665 | 225,546 | 240,231 | 256,800 | 264,900 | 268,900 | 272,800 | 276,500 | 280,300 | 283,700 | 286,800 | 289,500 | 292,1 |
|                                                            |         |         |         |         |         |         |         |         |         |         |         |         |         |         |         |         |         |         |         |         |         |       |
| Dependants :                                               |         |         |         |         |         |         |         |         |         |         |         |         |         |         |         |         |         |         |         |         |         |       |
| Service Pension Dependants                                 | 83,879  | 78,716  | 73,827  | 69,174  | 64,902  | 60,631  | 56,670  | 51,329  | 47,928  | 45,071  | 42,520  | 40,216  | 37,700  | 35,300  | 33,100  | 31,100  | 29,200  | 27,500  | 25,900  | 24,400  | 23,000  | 21,6  |
| Var Widow(er)s                                             | 101,090 | 96,761  | 91,925  | 86,865  | 81,531  | 75,536  | 69,960  | 64,500  | 59,001  | 53,899  | 49,000  | 44,391  | 39,900  | 36,000  | 32,600  | 29,700  | 27,300  | 25,300  | 23,700  | 22,400  | 21,300  | 20,4  |
| Orphans                                                    | 190     | 187     | 179     | 171     | 177     | 173     | 150     | 157     | 155     | 150     | 136     | 143     | 160     | 170     | 180     | 190     | 190     | 180     | 180     | 170     | 160     | 1     |
| Adequate Means of Support (AMS) *                          | 449     | 431     | 419     | 408     | 398     | 382     | 367     | 355     | 331     | 320     | 304     | 290     | 290     | 280     | 280     | 270     | 270     | 260     | 260     | 250     | 240     | 2     |
| Age Pension Partners                                       | 2,161   | 2,008   | 1,850   | 1,716   | 1,545   | 1,470   | 1,408   | 1,324   | 1,257   | 1,248   | 1,285   | 1,284   | 1,200   | 1,100   | 1,000   | 1,000   | 900     | 900     | 800     | 800     | 700     | 7     |
| Commonwealth Seniors Health Cards (CSHC) Dependants        | 4,153   | 4,100   | 3,849   | 3,694   | 3,214   | 3,055   | 2,835   | 4,449   | 2,660   | 2,621   | 2,475   | 2,277   | 2,100   | 1,900   | 1,800   | 1,600   | 1,500   | 1,400   | 1,300   | 1,300   | 1,200   | 1,1   |
| Defence Force Income Support Supplement (DFISA) Dependants | 7,282   | 6,974   | 6,567   | 6,228   | 5,879   | 5,811   | 5,711   | 5,460   | 5,404   | 5,540   | 5,476   | 5,515   | 5,100   | 4,700   | 4,300   | 4,000   | 3,600   | 3,300   | 3,000   | 2,700   | 2,400   | 2,2   |
| /IRCA Dependants                                           | n/a     | n/a     | n/a     | n/a     | 158     | 177     | 188     | 219     | 252     | 294     | 336     | 385     | 400     | 400     | 400     | 500     | 500     | 500     | 500     | 500     | 500     | 5     |
| Other Dependants                                           | 411     | 425     | 530     | 590     | 2,607   | 2,513   | 2,526   | 2,477   | 2,671   | 2,860   | 4,375   | 4,716   | 6,000   | 7,400   | 8,500   | 9,600   | 10,400  | 11,200  | 11,800  | 12,300  | 12,700  | 12,9  |
| otal Overlap Between Dependant Categories                  | 4,230   | 4,036   | 3,766   | 3,513   | 3,028   | 2,827   | 2,659   | 3,050   | 2,301   | 2,240   | 2,101   | 1,972   | 1,800   | 1,600   | 1,400   | 1,300   | 1,200   | 1,100   | 1,000   | 900     | 800     | 8     |
| otal Dependants                                            | 195,385 | 185,566 | 175,380 | 165,333 | 157,383 | 146,921 | 137,156 | 127,220 | 117,358 | 109,760 | 103,806 | 97,245  | 91,100  | 85,600  | 80,800  | 76,600  | 72,800  | 69,500  | 66,500  | 63,900  | 61,400  | 59,0  |
| Total Veterana and Total Demonstrate Occarion              | 0.504   | 0.000   | 0.000   | 0.000   | 4.500   | 4 000   | 4 470   | 4.000   | 00.4    | 044     | 4.040   | 4 000   | 1 100   | 4.000   | 4 200   | 4 400   | 4.500   | 4.000   | 4 700   | 4.000   | 4.000   |       |
| otal Veterans and Total Dependants Overlap                 | 3,564   | 3,290   | 2,968   | 2,693   | 1,590   | 1,366   | 1,172   | 1,006   | 894     | 844     | 1,042   | 1,066   | 1,100   | 1,200   | 1,300   | 1,400   | 1,500   | 1,600   | 1,700   | 1,800   | 1,900   | 2,0   |
| Vett Total Clients **                                      | 367.815 | 348,929 | 330,621 | 313,880 | 331,727 | 316,571 | 303,288 | 291,285 | 282,314 | 292,674 | 328,310 | 336 410 | 346,800 | 349,400 | 348,500 | 348,000 | 347,900 | 348,200 | 348,600 | 348,900 | 349,100 | 349,2 |