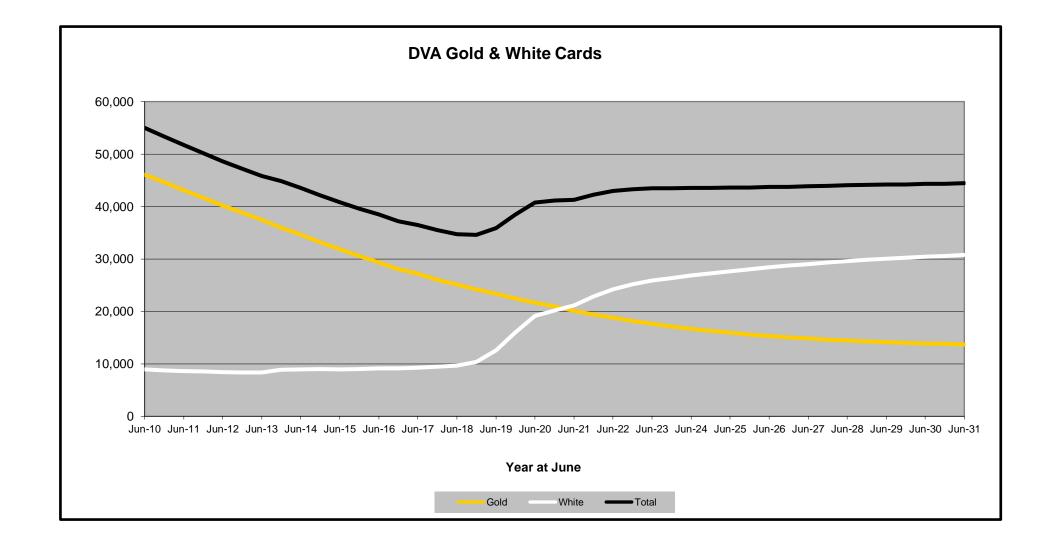

## DVA PROJECTED BENEFICIARY NUMBERS WITH ACTUALS TO 30 JUNE 2021 - AUSTRALIA

Executive Summary of DVA Beneficiaries in Receipt of Pension(s), Allowance(s) or Health Care

| BENEFICIARY CATEGORY                                      |         |         |         |         |         | ACTUAL  | DATA    |         |         |         |         |         |         |         |         |         | FORECAS | ST DATA |         |         |         |         |
|-----------------------------------------------------------|---------|---------|---------|---------|---------|---------|---------|---------|---------|---------|---------|---------|---------|---------|---------|---------|---------|---------|---------|---------|---------|---------|
| (Subsets of Net Total Beneficaries on Previous Page)      | June    |
|                                                           | 2010    | 2011    | 2012    | 2013    | 2014    | 2015    | 2016    | 2017    | 2018    | 2019    | 2020    | 2021    | 2022    | 2023    | 2024    | 2025    | 2026    | 2027    | 2028    | 2029    | 2030    | 2031    |
| Health Treatment Card Holders :                           |         |         |         |         |         |         |         |         |         |         |         |         |         |         |         |         |         |         |         |         |         | 1       |
| Gold Cards                                                | 207,945 | 196,619 | 185,031 | 174,168 | 163,578 | 153,033 | 143,635 | 135,263 | 128,517 | 122,536 | 117,072 | 112,146 | 107,900 | 104,600 | 102,200 | 100,500 | 99,300  | 98,600  | 98,200  | 98,100  | 98,000  | 98,000  |
| White Cards                                               | 49,621  | 48,986  | 48,769  | 49,013  | 53,984  | 55,148  | 56,610  | 58,705  | 62,450  | 84,624  | 133,539 | 151,019 | 171,500 | 181,600 | 186,600 | 190,800 | 194,500 | 197,900 | 200,900 | 203,500 | 205,800 | 207,900 |
| Total Health Treatment Cards                              | 257,566 | 245,605 | 233,800 | 223,181 | 217,562 | 208,181 | 200,245 | 193,968 | 190,967 | 207,160 | 250,611 | 263,165 | 279,400 | 286,300 | 288,800 | 291,300 | 293,800 | 296,500 | 299,200 | 301,600 | 303,800 | 306,000 |
|                                                           |         |         |         |         |         |         |         |         |         |         |         |         |         |         |         |         |         |         |         |         |         | 1       |
| Repatriation Pharmaceutical Benefits Cards (Orange Cards) | 10,614  | 9,293   | 7,996   | 6,817   | 5,744   | 4,709   | 3,799   | 3,024   | 2,315   | 1,774   | 1,330   | 981     | 700     | 500     | 300     | 200     | 100     | 100     | 100     | 0       | 0       | 0       |
|                                                           |         |         |         |         |         |         |         |         |         |         |         |         |         |         |         |         |         |         |         |         |         | 1       |
| Other Income Support Categories:                          |         |         |         |         |         |         |         |         |         |         |         |         |         |         |         |         |         |         |         |         |         |         |
| Income Support Supplement                                 | 77,584  | 73,970  | 69,989  | 65,730  | 61,463  | 56,725  | 52,292  | 47,036  | 42,464  | 38,403  | 34,571  | 30,984  | 27,600  | 24,600  | 22,100  | 19,900  | 18,100  | 16,600  | 15,300  | 14,200  | 13,400  | 12,600  |
| Age Pensioners                                            | 5,167   | 4,779   | 4,412   | 4,121   | 3,833   | 3,658   | 3,538   | 3,380   | 3,225   | 3,338   | 3,379   | 3,427   | 3,400   | 3,400   | 3,500   | 3,500   | 3,600   | 3,600   | 3,700   | 3,800   | 3,800   | 3,900   |
| Commonwealth Seniors Health Cards (CSHC)                  | 7,269   | 7,014   | 6,428   | 6,069   | 5,150   | 4,698   | 4,321   | 7,222   | 4,098   | 4,092   | 3,954   | 3,670   | 3,500   | 3,300   | 3,100   | 2,900   | 2,800   | 2,600   | 2,500   | 2,400   | 2,200   | 2,100   |
| Defence Force Income Support Supplement (DFISA)           | 18,678  | 17,941  | 17,050  | 16,159  | 15,447  | 15,192  | 14,784  | 14,174  | 13,933  | 14,328  | 14,212  | 14,270  | 14,000  | 13,800  | 13,600  | 13,500  | 13,500  | 13,500  | 13,500  | 13,500  | 13,500  | 13,400  |
|                                                           |         |         |         |         |         |         |         |         |         |         |         |         |         |         |         |         |         |         |         |         |         |         |
| Total Income Support Beneficiaries (a)                    | 283,823 | 267,297 | 250,472 | 234,603 | 219,153 | 204,180 | 190,423 | 176,232 | 161,184 | 151,543 | 142,222 | 133,682 | 124,800 | 116,800 | 109,700 | 103,300 | 97,600  | 92,400  | 87,700  | 83,200  | 79,100  | 75,100  |
| Total Disability Compensation Beneficiaries (b)           | 222,876 | 212,749 | 202,154 | 192,236 | 182,345 | 171,874 | 162,247 | 153,463 | 144,843 | 137,352 | 131,050 | 124,823 | 118,700 | 113,400 | 108,900 | 105,000 | 101,700 | 98,800  | 96,200  | 93,900  | 91,700  | 89,500  |