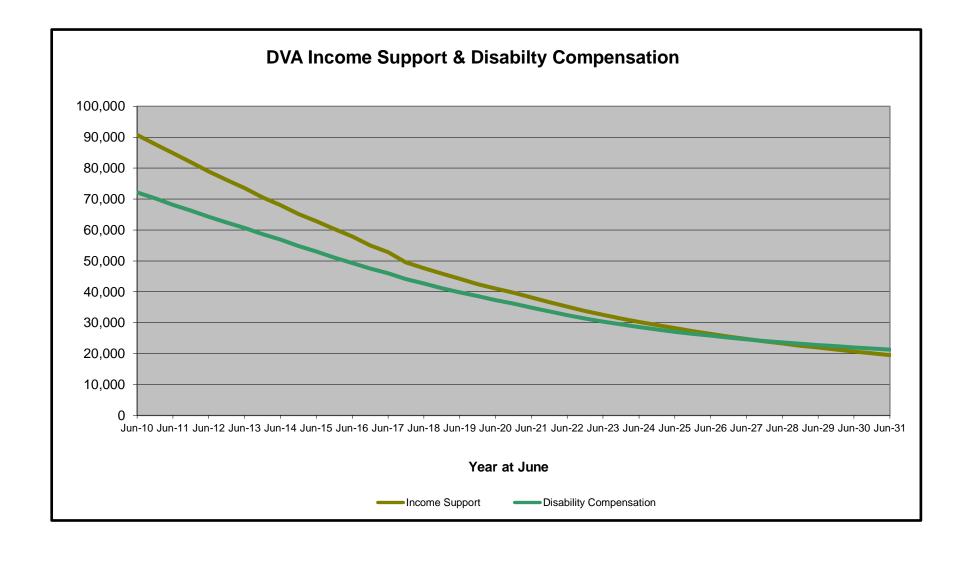

## DVA PROJECTED BENEFICIARY NUMBERS WITH ACTUALS TO 30 JUNE 2021 - NEW SOUTH WALES

Executive Summary of DVA Beneficiaries in Receipt of Pension(s), Allowance(s) or Health Care

| BENEFICIARY CATEGORY                                      |        |        |        |        |        | ACTUAL | DATA   |        |        |        |        |        |        |        |        |        | FORECAS | T DATA |        |        |        |        |
|-----------------------------------------------------------|--------|--------|--------|--------|--------|--------|--------|--------|--------|--------|--------|--------|--------|--------|--------|--------|---------|--------|--------|--------|--------|--------|
| (Subsets of Net Total Beneficaries on Previous Page)      | June    | June   | June   | June   | June   | June   |
|                                                           | 2010   | 2011   | 2012   | 2013   | 2014   | 2015   | 2016   | 2017   | 2018   | 2019   | 2020   | 2021   | 2022   | 2023   | 2024   | 2025   | 2026    | 2027   | 2028   | 2029   | 2030   | 2031   |
| Health Treatment Card Holders :                           |        |        |        |        |        |        |        |        |        |        |        |        |        |        |        |        |         |        |        |        |        |        |
| Gold Cards                                                | 69,607 | 65,139 | 60,825 | 56,862 | 52,789 | 48,856 | 45,271 | 42,007 | 39,190 | 36,760 | 34,335 | 32,243 | 30,300 | 28,800 | 27,600 | 26,700 | 26,000  | 25,600 | 25,200 | 25,000 | 24,900 | 24,800 |
| White Cards                                               | 12,643 | 12,346 | 12,154 | 12,152 | 13,184 | 13,376 | 13,624 | 14,057 | 14,783 | 19,904 | 33,035 | 37,449 | 42,900 | 45,600 | 46,900 | 47,900 | 48,800  | 49,500 | 50,200 | 50,800 | 51,200 | 51,700 |
| Total Health Treatment Cards                              | 82,250 | 77,485 | 72,979 | 69,014 | 65,973 | 62,232 | 58,895 | 56,064 | 53,973 | 56,664 | 67,370 | 69,692 | 73,300 | 74,400 | 74,500 | 74,600 | 74,800  | 75,100 | 75,400 | 75,800 | 76,100 | 76,500 |
|                                                           |        |        |        |        |        |        |        |        |        |        |        |        |        |        |        |        |         |        |        |        |        |        |
| Repatriation Pharmaceutical Benefits Cards (Orange Cards) | 3,072  | 2,668  | 2,299  | 1,977  | 1,650  | 1,353  | 1,102  | 895    | 689    | 545    | 417    | 298    | 200    | 100    | 100    | 100    | 0       | 0      | 0      | 0      | 0      | 0      |
|                                                           |        |        |        |        |        |        |        |        |        |        |        |        |        |        |        |        |         |        |        |        |        |        |
| Other Income Support Categories:                          |        |        |        |        |        |        |        |        |        |        |        |        |        |        |        |        |         |        |        |        |        |        |
| Income Support Supplement                                 | 27,697 | 26,278 | 24,847 | 23,354 | 21,781 | 20,004 | 18,325 | 16,347 | 14,597 | 13,135 | 11,682 | 10,364 | 9,100  | 8,000  | 7,000  | 6,200  | 5,500   | 4,900  | 4,500  | 4,100  | 3,800  | 3,500  |
| Age Pensioners                                            | 1,809  | 1,651  | 1,492  | 1,348  | 1,189  | 1,096  | 1,003  | 899    | 820    | 805    | 783    | 763    | 700    | 700    | 700    | 700    | 700     | 700    | 700    | 700    | 700    | 700    |
| Commonwealth Seniors Health Cards (CSHC)                  | 2,136  | 2,037  | 1,884  | 1,794  | 1,552  | 1,382  | 1,263  | 2,161  | 1,197  | 1,210  | 1,191  | 1,102  | 1,000  | 1,000  | 900    | 900    | 800     | 800    | 700    | 700    | 700    | 600    |
| Defence Force Income Support Supplement (DFISA)           | 6,089  | 5,691  | 5,300  | 4,926  | 4,534  | 4,338  | 4,055  | 3,789  | 3,619  | 3,592  | 3,487  | 3,462  | 3,300  | 3,200  | 3,200  | 3,100  | 3,100   | 3,000  | 3,000  | 3,000  | 3,000  | 2,900  |
|                                                           |        |        |        |        |        |        |        |        |        |        |        |        |        |        |        |        |         |        |        |        |        |        |
| Total Income Support Beneficiaries (a)                    | 90,761 | 84,838 | 78,944 | 73,521 | 68,008 | 62,801 | 57,867 | 52,879 | 47,644 | 44,278 | 41,055 | 38,173 | 35,200 | 32,600 | 30,300 | 28,200 | 26,400  | 24,800 | 23,300 | 21,900 | 20,700 | 19,500 |
| Total Disability Compensation Beneficiaries (b)           | 72,155 | 68,170 | 64,251 | 60,634 | 56,872 | 53,011 | 49,349 | 45,997 | 42,696 | 39,853 | 37,313 | 34,901 | 32,500 | 30,400 | 28,600 | 27,100 | 25,800  | 24,700 | 23,700 | 22,800 | 22,000 | 21,300 |

- (a) Includes veteran service pensions, dependant service pensions, income support supplement, age pensions, commonwealth seniors health cards and DFISA recipients.
- (b) Includes disability, war widow, orphan and adequate means of support pensions.