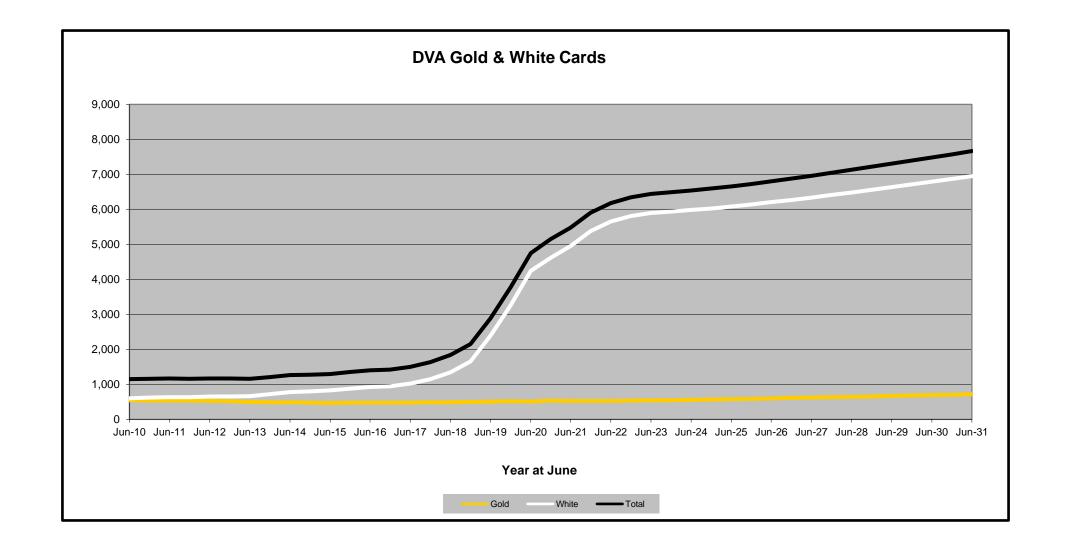

## DVA PROJECTED BENEFICIARY NUMBERS WITH ACTUALS TO 30 JUNE 2021 - AUSTRALIA

Executive Summary of DVA Beneficiaries in Receipt of Pension(s), Allowance(s) or Health Care

| BENEFICIARY CATEGORY                                      |         |         |         |         |         | ACTUAL  | DATA    |         |         |         |         |         |         |         |         |         | FORECAS | ST DATA |         |         |         |         |
|-----------------------------------------------------------|---------|---------|---------|---------|---------|---------|---------|---------|---------|---------|---------|---------|---------|---------|---------|---------|---------|---------|---------|---------|---------|---------|
| (Subsets of Net Total Beneficaries on Previous Page)      | June    |
|                                                           | 2010    | 2011    | 2012    | 2013    | 2014    | 2015    | 2016    | 2017    | 2018    | 2019    | 2020    | 2021    | 2022    | 2023    | 2024    | 2025    | 2026    | 2027    | 2028    | 2029    | 2030    | 2031    |
| Health Treatment Card Holders :                           |         |         |         |         |         |         |         |         |         |         |         |         |         |         |         |         |         |         |         |         |         | 1       |
| Gold Cards                                                | 207,945 | 196,619 | 185,031 | 174,168 | 163,578 | 153,033 | 143,635 | 135,263 | 128,517 | 122,536 | 117,072 | 112,146 | 107,900 | 104,600 | 102,200 | 100,500 | 99,300  | 98,600  | 98,200  | 98,100  | 98,000  | 98,000  |
| White Cards                                               | 49,621  | 48,986  | 48,769  | 49,013  | 53,984  | 55,148  | 56,610  | 58,705  | 62,450  | 84,624  | 133,539 | 151,019 | 171,500 | 181,600 | 186,600 | 190,800 | 194,500 | 197,900 | 200,900 | 203,500 | 205,800 | 207,900 |
| Total Health Treatment Cards                              | 257,566 | 245,605 | 233,800 | 223,181 | 217,562 | 208,181 | 200,245 | 193,968 | 190,967 | 207,160 | 250,611 | 263,165 | 279,400 | 286,300 | 288,800 | 291,300 | 293,800 | 296,500 | 299,200 | 301,600 | 303,800 | 306,000 |
|                                                           |         |         |         |         |         |         |         |         |         |         |         |         |         |         |         |         |         |         |         |         |         | 1       |
| Repatriation Pharmaceutical Benefits Cards (Orange Cards) | 10,614  | 9,293   | 7,996   | 6,817   | 5,744   | 4,709   | 3,799   | 3,024   | 2,315   | 1,774   | 1,330   | 981     | 700     | 500     | 300     | 200     | 100     | 100     | 100     | 0       | 0       | 0       |
|                                                           |         |         |         |         |         |         |         |         |         |         |         |         |         |         |         |         |         |         |         |         |         | 1       |
| Other Income Support Categories:                          |         |         |         |         |         |         |         |         |         |         |         |         |         |         |         |         |         |         |         |         |         |         |
| Income Support Supplement                                 | 77,584  | 73,970  | 69,989  | 65,730  | 61,463  | 56,725  | 52,292  | 47,036  | 42,464  | 38,403  | 34,571  | 30,984  | 27,600  | 24,600  | 22,100  | 19,900  | 18,100  | 16,600  | 15,300  | 14,200  | 13,400  | 12,600  |
| Age Pensioners                                            | 5,167   | 4,779   | 4,412   | 4,121   | 3,833   | 3,658   | 3,538   | 3,380   | 3,225   | 3,338   | 3,379   | 3,427   | 3,400   | 3,400   | 3,500   | 3,500   | 3,600   | 3,600   | 3,700   | 3,800   | 3,800   | 3,900   |
| Commonwealth Seniors Health Cards (CSHC)                  | 7,269   | 7,014   | 6,428   | 6,069   | 5,150   | 4,698   | 4,321   | 7,222   | 4,098   | 4,092   | 3,954   | 3,670   | 3,500   | 3,300   | 3,100   | 2,900   | 2,800   | 2,600   | 2,500   | 2,400   | 2,200   | 2,100   |
| Defence Force Income Support Supplement (DFISA)           | 18,678  | 17,941  | 17,050  | 16,159  | 15,447  | 15,192  | 14,784  | 14,174  | 13,933  | 14,328  | 14,212  | 14,270  | 14,000  | 13,800  | 13,600  | 13,500  | 13,500  | 13,500  | 13,500  | 13,500  | 13,500  | 13,400  |
|                                                           |         |         |         |         |         |         |         |         |         |         |         |         |         |         |         |         |         |         |         |         |         |         |
| Total Income Support Beneficiaries (a)                    | 283,823 | 267,297 | 250,472 | 234,603 | 219,153 | 204,180 | 190,423 | 176,232 | 161,184 | 151,543 | 142,222 | 133,682 | 124,800 | 116,800 | 109,700 | 103,300 | 97,600  | 92,400  | 87,700  | 83,200  | 79,100  | 75,100  |
| Total Disability Compensation Beneficiaries (b)           | 222,876 | 212,749 | 202,154 | 192,236 | 182,345 | 171,874 | 162,247 | 153,463 | 144,843 | 137,352 | 131,050 | 124,823 | 118,700 | 113,400 | 108,900 | 105,000 | 101,700 | 98,800  | 96,200  | 93,900  | 91,700  | 89,500  |

- (a) Includes veteran service pensions, dependant service pensions, income support supplement, age pensions, commonwealth seniors health cards and DFISA recipients.
- (b) Includes disability, war widow, orphan and adequate means of support pensions.