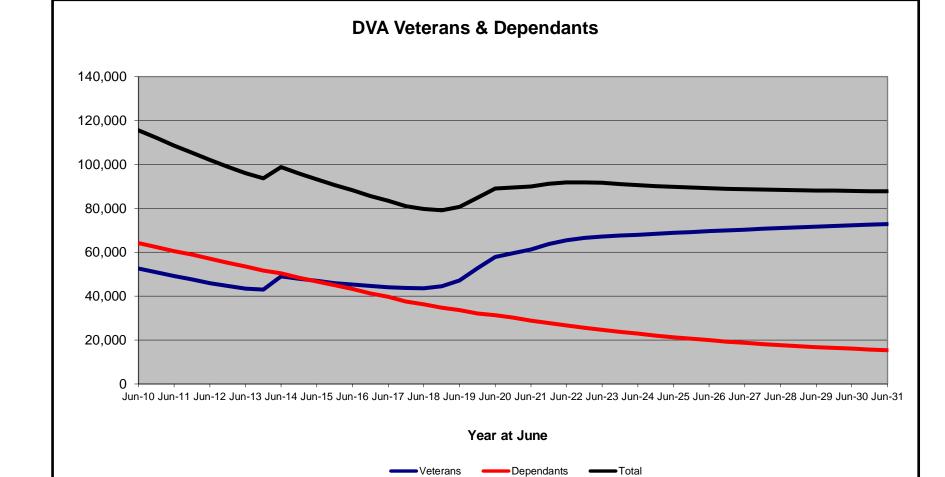

#### DVA PROJECTED BENEFICIARY NUMBERS WITH ACTUALS TO 30 JUNE 2021 - NEW SOUTH WALES

Executive Summary of DVA Beneficiaries in Receipt of Pension(s), Allowance(s) or Health Care

| BENEFICIARY CATEGORY                                       |         |         |         |        |        | ACTUA  | _ DATA |        |        |        |        |        |        |        |        |        | FORECAS | ST DATA |        |        |        |                                        |
|------------------------------------------------------------|---------|---------|---------|--------|--------|--------|--------|--------|--------|--------|--------|--------|--------|--------|--------|--------|---------|---------|--------|--------|--------|----------------------------------------|
|                                                            | June    | June    | June    | June   | June   | June   | June   | June   | June   | June   | June   | June   | June   | June   | June   | June   | June    | June    | June   | June   | June   | June                                   |
|                                                            | 2010    | 2011    | 2012    | 2013   | 2014   | 2015   | 2016   | 2017   | 2018   | 2019   | 2020   | 2021   | 2022   | 2023   | 2024   | 2025   | 2026    | 2027    | 2028   | 2029   | 2030   | 2031                                   |
| Waterway                                                   |         |         |         |        |        |        |        |        |        |        |        |        |        |        |        |        |         |         |        |        |        |                                        |
| Veterans :                                                 | 00.540  | 04.005  | 04.000  | 00.440 | 00.057 | 00.500 | 04.070 | 00.504 | 00.040 | 04.400 | 00.500 | 40 005 | 40.400 | 40.000 | 40.400 | 47 700 | 47.000  | 47.000  | 40.000 | 40.000 | 45.000 | 45.000                                 |
| Disability Pensioners in Payment                           | 36,510  | 34,235  | 31,988  | 30,119 | 28,257 | 26,502 | 24,873 | 23,504 | 22,243 | 21,198 | 20,509 | 19,805 | 19,100 | 18,600 | 18,100 | 17,700 | 17,300  | 17,000  | 16,600 | 16,300 | 15,900 | 15,600                                 |
| Age Pension Veterans (Included Above)                      | 1,055   | 959     | 868     | 791    | 700    | 644    | 594    | 533    | 488    | 489    | 479    | 481    | 500    | 500    | 500    | 500    | 500     | 500     | 600    | 600    | 600    | 600                                    |
| Service Pension Veterans                                   | 29,497  | 27,210  | 24,954  | 23,067 | 21,211 | 19,527 | 18,026 | 16,100 | 14,877 | 13,876 | 13,001 | 12,258 | 11,500 | 10,800 | 10,200 | 9,600  | 9,000   | 8,500   | 8,000  | 7,500  | 6,900  | 6,500                                  |
| Disability Pensioner & Service Pension Veteran Overlap     | 19,371  | 17,961  | 16,535  | 15,326 | 14,115 | 12,982 | 11,999 | 10,641 | 9,844  | 9,190  | 8,601  | 8,140  | 7,600  | 7,200  | 6,800  | 6,400  | 6,000   | 1       | 5,200  | 4,800  | 4,500  | 4,100                                  |
| Treatment Cards, Allowances or Accepted Disabilities Only  | 5,928   | 5,671   | 5,566   | 5,556  | 13,564 | 13,898 | 14,398 | 15,150 | 16,369 | 21,302 | 33,006 | 37,409 | 42,400 | 45,000 | 46,500 | 47,900 | 49,200  | 50,500  | 51,700 | 52,800 | 53,800 | 54,900                                 |
| MRCA Veterans                                              | n/a     | n/a     | n/a     | n/a    | 4,082  | 4,768  | 5,475  | 6,298  | 7,337  | 9,103  | 10,614 | 11,867 | 14,200 | 16,600 | 18,800 | 20,900 | 22,700  | 24,500  | 26,100 | 27,700 | 29,200 | 30,700                                 |
| DRCA Veterans                                              | n/a     | n/a     | n/a     | n/a    | 12,010 | 12,118 | 12,231 | 12,321 | 12,428 | 12,670 | 13,015 | 13,247 | 13,600 | 14,100 | 14,600 | 15,000 | 15,500  | 15,900  | 16,200 | 16,600 | 16,900 | 17,200                                 |
| Total Veterans                                             | 52,564  | 49,155  | 45,973  | 43,416 | 48,939 | 46,945 | 45,298 | 44,113 | 43,645 | 47,186 | 57,915 | 61,332 | 65,400 | 67,200 | 68,000 | 68,800 | 69,600  | 70,300  | 71,000 | 71,700 | 72,300 | 72,800                                 |
|                                                            |         |         |         |        |        |        |        |        |        |        |        |        |        |        |        |        |         |         |        |        |        |                                        |
| Dependants :                                               |         |         |         |        |        |        |        |        |        |        |        |        |        |        |        |        |         |         |        |        |        | , <u> </u>                             |
| Service Pension Dependants                                 | 24,994  | 23,287  | 21,640  | 20,055 | 18,637 | 17,269 | 15,929 | 14,247 | 13,153 | 12,280 | 11,507 | 10,818 | 10,100 | 9,500  | 8,900  | 8,300  | 7,800   | 7,400   | 7,000  | 6,600  | 6,200  | 5,800                                  |
| War Widow(er)s                                             | 35,855  | 34,128  | 32,431  | 30,652 | 28,723 | 26,569 | 24,507 | 22,489 | 20,437 | 18,621 | 16,747 | 15,021 | 13,300 | 11,700 | 10,400 | 9,300  | 8,400   | 7,600   | 6,900  | 6,400  | 6,000  | 5,600                                  |
| Orphans                                                    | 53      | 47      | 47      | 47     | 44     | 52     | 45     | 51     | 49     | 46     | 43     | 46     | 50     | 50     | 50     | 50     | 40      | 40      | 40     | 40     | 40     | 30                                     |
| Adequate Means of Support (AMS) *                          | 150     | 145     | 139     | 136    | 131    | 126    | 123    | 119    | 114    | 110    | 108    | 104    | 100    | 100    | 100    | 100    | 100     | 90      | 90     | 90     | 90     | 80                                     |
| Age Pension Partners                                       | 754     | 692     | 624     | 557    | 478    | 443    | 401    | 358    | 325    | 306    | 303    | 284    | 200    | 200    | 200    | 200    | 200     | 200     | 100    | 100    | 100    | 100                                    |
| Commonwealth Seniors Health Cards (CSHC) Dependants        | 1,206   | 1,183   | 1,136   | 1,108  | 988    | 926    | 859    | 1,379  | 795    | 789    | 774    | 717    | 700    | 600    | 600    | 500    | 500     | 500     | 400    | 400    | 400    | 400                                    |
| Defence Force Income Support Supplement (DFISA) Dependants | 2,290   | 2,146   | 1,983   | 1,830  | 1,663  | 1,598  | 1,517  | 1,402  | 1,366  | 1,351  | 1,312  | 1,315  | 1,200  | 1,100  | 1,000  | 1,000  | 900     | 800     | 700    | 600    | 600    | 500                                    |
| MRCA Dependants                                            | n/a     | n/a     | n/a     | n/a    | 45     | 47     | 52     | 55     | 61     | 74     | 74     | 90     | 110    | 120    | 140    | 150    | 160     | 170     | 190    | 200    | 210    | 210                                    |
| Other Dependants                                           | 143     | 145     | 181     | 209    | 627    | 581    | 574    | 526    | 615    | 639    | 1,003  | 1,042  | 1,300  | 1,600  | 1,900  | 2,100  | 2,200   | 2,400   | 2,500  | 2,600  | 2,700  | 2,800                                  |
| Total Overlap Between Dependant Categories                 | 1,290   | 1,232   | 1,145   | 1,060  | 919    | 857    | 773    | 931    | 652    | 625    | 591    | 541    | 500    | 400    | 400    | 300    | 300     | 300     | 300    | 300    | 200    | 200                                    |
| Total Dependants                                           | 64,155  | 60,541  | 57,036  | 53,534 | 50,417 | 46,754 | 43,234 | 39,695 | 36,263 | 33,591 | 31,280 | 28,896 | 26,700 | 24,700 | 22,900 | 21,300 | 19,900  | 18,700  | 17,700 | 16,800 | 16,100 |                                        |
|                                                            |         |         |         |        |        |        |        |        |        |        |        |        |        |        |        |        |         |         |        |        |        |                                        |
| Total Veterans and Total Dependants Overlap                | 1,203   | 1,089   | 1,018   | 914    | 522    | 429    | 360    | 297    | 249    | 218    | 245    | 234    | 200    | 300    | 300    | 300    | 300     | 300     | 300    | 400    | 400    | 400                                    |
|                                                            |         |         |         |        |        |        |        |        |        |        |        |        |        |        |        |        |         |         |        |        |        | ·————————————————————————————————————— |
| Nett Total Clients **                                      | 115,516 | 108,607 | 101,991 | 96,036 | 98,834 | 93,270 | 88,172 | 83,511 | 79,666 | 80,577 | 88,950 | 89,994 | 91,800 | 91,600 | 90,600 | 89,800 | 89,200  | 88,700  | 88,400 | 88,100 | 88,000 | 87,800                                 |

<sup>\* -</sup> Adequate Means of Support Pensions (AMS) were granted prior to 6 June 1985. AMS is paid by DVA if the death of an ex-service man or woman is accepted to have been due to war service, and that person's death left a dependant or other near relative without adequate means of support.

<sup>\*\* -</sup> From June 2014 this report contains a more complete count of total DVA clients. The previous count; Net Total Beneficiaries; included all persons receiving a VEA pension/allowance or holding a treatment or pharmaceutical entitlement card. In contrast, the Nett Total Client count also includes any veteran with one or more service related disabilities accepted under the DRCA or the MRCA as well as dependent children of veterans currently receiving student payments under the VCES or MRCAETS.

Date of Most Recent Actual Data: 4 July 2021