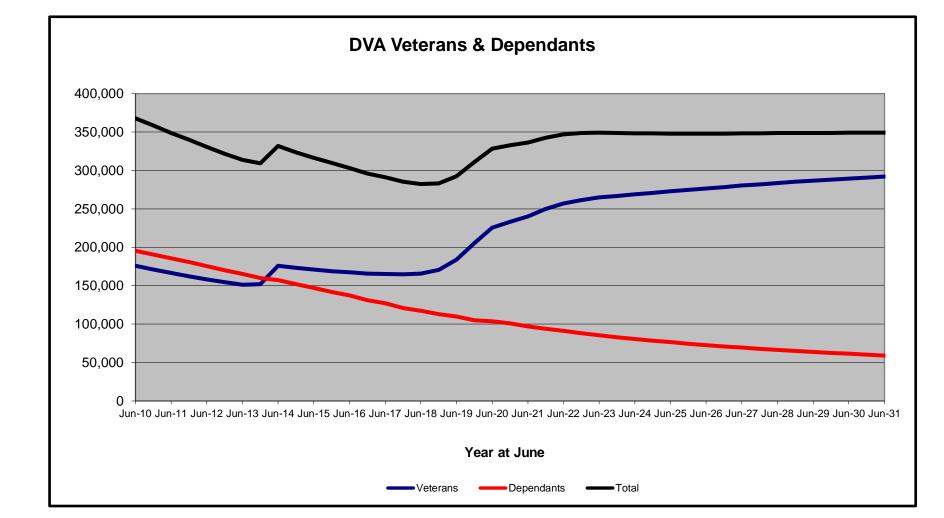

#### DVA PROJECTED BENEFICIARY NUMBERS WITH ACTUALS TO 30 JUNE 2021 - AUSTRALIA

Executive Summary of DVA Beneficiaries in Receipt of Pension(s), Allowance(s) or Health Care

|                                                            |         |         |         |         |         | 70107   | L DATA  |         |         |         |         |         |         |         |         |         | FORECA  | SI DAIA |         |         |         |       |
|------------------------------------------------------------|---------|---------|---------|---------|---------|---------|---------|---------|---------|---------|---------|---------|---------|---------|---------|---------|---------|---------|---------|---------|---------|-------|
|                                                            | June    | June  |
|                                                            | 2010    | 2011    | 2012    | 2013    | 2014    | 2015    | 2016    | 2017    | 2018    | 2019    | 2020    | 2021    | 2022    | 2023    | 2024    | 2025    | 2026    | 2027    | 2028    | 2029    | 2030    | 2031  |
| /eterans :                                                 |         |         |         |         |         |         |         |         |         |         |         |         |         |         |         |         |         |         |         |         |         |       |
| Disability Pensioners in Payment                           | 122,355 | 116,498 | 110,644 | 105,705 | 101,059 | 96,493  | 92,374  | 88,974  | 85,811  | 83,363  | 81,918  | 80,252  | 78,500  | 77,100  | 76,000  | 75,000  | 74,000  | 73,100  | 72,100  | 71,100  | 70,000  | 68,8  |
| age Pension Veterans (Included Above)                      | 3,006   | 2,771   | 2,562   | 2,405   | 2,244   | 2,151   | 2,097   | 2,026   | 1,940   | 2,058   | 2,096   | 2,148   | 2,200   | 2,300   | 2,400   | 2,500   | 2,600   | 2,700   | 2,800   | 2,900   | 3,000   | 3,1   |
| Service Pension Veterans                                   | 95,363  | 88,652  | 82,229  | 76,523  | 71,266  | 66,016  | 61,504  | 55,641  | 52,011  | 48,958  | 46,244  | 43,844  | 41,300  | 39,100  | 37,000  | 35,100  | 33,200  | 31,400  | 29,600  | 27,900  | 26,200  | 24,5  |
| Disability Pensioner & Service Pension Veteran Overlap     | 62,077  | 58,300  | 54,638  | 51,371  | 48,307  | 45,206  | 42,542  | 38,738  | 36,604  | 34,688  | 32,988  | 31,454  | 29,800  | 28,300  | 26,800  | 25,300  | 23,900  | 22,500  | 21,100  | 19,700  | 18,200  | 16,8  |
| reatment Cards, Allowances or Accepted Disabilities Only   | 20,353  | 19,803  | 19,974  | 20,383  | 51,867  | 53,713  | 55,968  | 59,194  | 64,606  | 86,032  | 130,372 | 147,589 | 166,800 | 177,000 | 182,700 | 188,100 | 193,200 | 198,300 | 203,100 | 207,400 | 211,500 | 215,6 |
| MRCA Veterans                                              | n/a     | n/a     | n/a     | n/a     | 16,732  | 19,561  | 22,337  | 25,596  | 29,612  | 36,875  | 43,169  | 48,985  | 57,300  | 65,700  | 73,600  | 80,900  | 87,600  | 93,900  | 99,900  | 105,600 | 111,100 | 116,5 |
| DRCA Veterans                                              | n/a     | n/a     | n/a     | n/a     | 50,223  | 50,757  | 51,388  | 52,019  | 52,588  | 54,242  | 56,341  | 57,679  | 59,800  | 62,100  | 64,400  | 66,500  | 68,500  | 70,400  | 72,100  | 73,700  | 75,200  | 76,4  |
| otal Veterans                                              | 175,994 | 166,653 | 158,209 | 151,240 | 175,934 | 171,016 | 167,304 | 165,071 | 165,824 | 183,665 | 225,546 | 240,231 | 256,800 | 264,900 | 268,900 | 272,800 | 276,500 | 280,300 | 283,700 | 286,800 | 289,500 | 292,1 |
|                                                            |         |         |         |         |         |         |         |         |         |         |         |         |         |         |         |         |         |         |         |         |         |       |
| Dependants :                                               |         |         |         |         |         |         |         |         |         |         |         |         |         |         |         |         |         |         |         |         |         |       |
| Service Pension Dependants                                 | 83,879  | 78,716  | 73,827  | 69,174  | 64,902  | 60,631  | 56,670  | 51,329  | 47,928  | 45,071  | 42,520  | 40,216  | 37,700  | 35,300  | 33,100  | 31,100  | 29,200  | 27,500  | 25,900  | 24,400  | 23,000  | 21,6  |
| Var Widow(er)s                                             | 101,090 | 96,761  | 91,925  | 86,865  | 81,531  | 75,536  | 69,960  | 64,500  | 59,001  | 53,899  | 49,000  | 44,391  | 39,900  | 36,000  | 32,600  | 29,700  | 27,300  | 25,300  | 23,700  | 22,400  | 21,300  | 20,4  |
| Orphans                                                    | 190     | 187     | 179     | 171     | 177     | 173     | 150     | 157     | 155     | 150     | 136     | 143     | 160     | 170     | 180     | 190     | 190     | 180     | 180     | 170     | 160     | 1     |
| Adequate Means of Support (AMS) *                          | 449     | 431     | 419     | 408     | 398     | 382     | 367     | 355     | 331     | 320     | 304     | 290     | 290     | 280     | 280     | 270     | 270     | 260     | 260     | 250     | 240     | 2     |
| Age Pension Partners                                       | 2,161   | 2,008   | 1,850   | 1,716   | 1,545   | 1,470   | 1,408   | 1,324   | 1,257   | 1,248   | 1,285   | 1,284   | 1,200   | 1,100   | 1,000   | 1,000   | 900     | 900     | 800     | 800     | 700     | 7     |
| Commonwealth Seniors Health Cards (CSHC) Dependants        | 4,153   | 4,100   | 3,849   | 3,694   | 3,214   | 3,055   | 2,835   | 4,449   | 2,660   | 2,621   | 2,475   | 2,277   | 2,100   | 1,900   | 1,800   | 1,600   | 1,500   | 1,400   | 1,300   | 1,300   | 1,200   | 1,1   |
| Defence Force Income Support Supplement (DFISA) Dependants | 7,282   | 6,974   | 6,567   | 6,228   | 5,879   | 5,811   | 5,711   | 5,460   | 5,404   | 5,540   | 5,476   | 5,515   | 5,100   | 4,700   | 4,300   | 4,000   | 3,600   | 3,300   | 3,000   | 2,700   | 2,400   | 2,2   |
| /IRCA Dependants                                           | n/a     | n/a     | n/a     | n/a     | 158     | 177     | 188     | 219     | 252     | 294     | 336     | 385     | 400     | 400     | 400     | 500     | 500     | 500     | 500     | 500     | 500     | 5     |
| Other Dependants                                           | 411     | 425     | 530     | 590     | 2,607   | 2,513   | 2,526   | 2,477   | 2,671   | 2,860   | 4,375   | 4,716   | 6,000   | 7,400   | 8,500   | 9,600   | 10,400  | 11,200  | 11,800  | 12,300  | 12,700  | 12,9  |
| otal Overlap Between Dependant Categories                  | 4,230   | 4,036   | 3,766   | 3,513   | 3,028   | 2,827   | 2,659   | 3,050   | 2,301   | 2,240   | 2,101   | 1,972   | 1,800   | 1,600   | 1,400   | 1,300   | 1,200   | 1,100   | 1,000   | 900     | 800     | 8     |
| otal Dependants                                            | 195,385 | 185,566 | 175,380 | 165,333 | 157,383 | 146,921 | 137,156 | 127,220 | 117,358 | 109,760 | 103,806 | 97,245  | 91,100  | 85,600  | 80,800  | 76,600  | 72,800  | 69,500  | 66,500  | 63,900  | 61,400  | 59,0  |
| Total Veterana and Total Demonstrate Occarion              | 0.504   | 0.000   | 0.000   | 0.000   | 4.500   | 4 000   | 4 470   | 4.000   | 00.4    | 044     | 4.040   | 4 000   | 1 100   | 4.000   | 4 200   | 4 400   | 4.500   | 4.000   | 4 700   | 4.000   | 4.000   |       |
| otal Veterans and Total Dependants Overlap                 | 3,564   | 3,290   | 2,968   | 2,693   | 1,590   | 1,366   | 1,172   | 1,006   | 894     | 844     | 1,042   | 1,066   | 1,100   | 1,200   | 1,300   | 1,400   | 1,500   | 1,600   | 1,700   | 1,800   | 1,900   | 2,0   |
| Vett Total Clients **                                      | 367.815 | 348,929 | 330,621 | 313,880 | 331,727 | 316,571 | 303,288 | 291,285 | 282,314 | 292,674 | 328,310 | 336 410 | 346,800 | 349,400 | 348,500 | 348,000 | 347,900 | 348,200 | 348,600 | 348,900 | 349,100 | 349,2 |

<sup>\* -</sup> Adequate Means of Support Pensions (AMS) were granted prior to 6 June 1985. AMS is paid by DVA if the death of an ex-service man or woman is accepted to have been due to war service, and that person's death left a dependant or other near relative without adequate means of support.

<sup>\*\* -</sup> From June 2014 this report contains a more complete count of total DVA clients. The previous count; Net Total Beneficiaries; included all persons receiving a VEA pension/allowance or holding a treatment or pharmaceutical entitlement card. In contrast, the Nett Total Client count also includes any veteran with one or more service related disabilities accepted under the DRCA or the MRCA as well as dependent children of veterans currently receiving student payments under the VCES or MRCAETS.

Date of Most Recent Actual Data: 4 July 2021