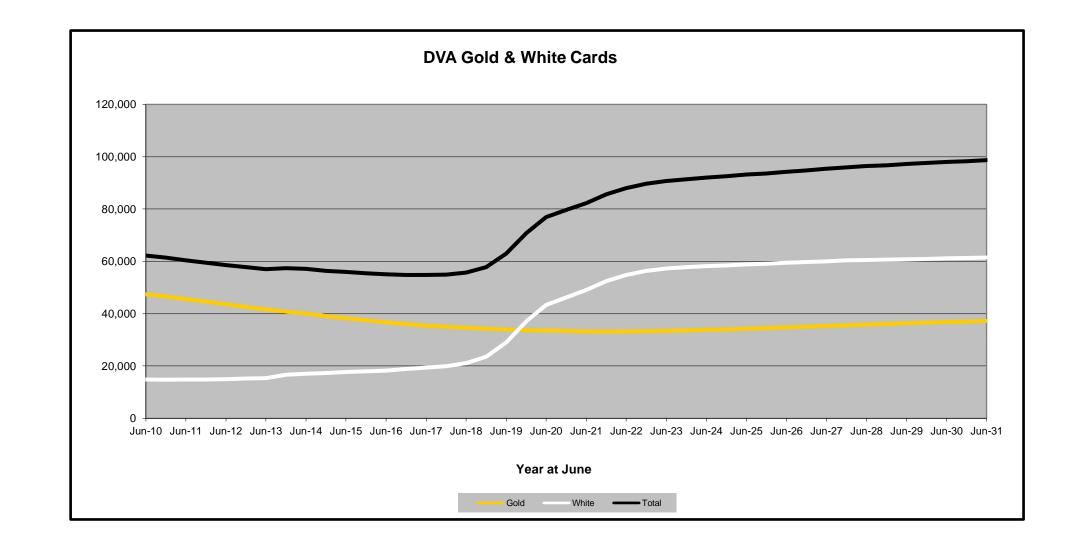

## DVA PROJECTED BENEFICIARY NUMBERS WITH ACTUALS TO 30 JUNE 2021 - AUSTRALIA

Executive Summary of DVA Beneficiaries in Receipt of Pension(s), Allowance(s) or Health Care

| BENEFICIARY CATEGORY                                      |         |         |         |         |         | ACTUAL  | DATA    |         |         |         |         |         |         |         |         |         | FORECAS | ST DATA |         |         |         |         |
|-----------------------------------------------------------|---------|---------|---------|---------|---------|---------|---------|---------|---------|---------|---------|---------|---------|---------|---------|---------|---------|---------|---------|---------|---------|---------|
| (Subsets of Net Total Beneficaries on Previous Page)      | June    |
|                                                           | 2010    | 2011    | 2012    | 2013    | 2014    | 2015    | 2016    | 2017    | 2018    | 2019    | 2020    | 2021    | 2022    | 2023    | 2024    | 2025    | 2026    | 2027    | 2028    | 2029    | 2030    | 2031    |
| Health Treatment Card Holders :                           |         |         |         |         |         |         |         |         |         |         |         |         |         |         |         |         |         |         |         |         |         | 1       |
| Gold Cards                                                | 207,945 | 196,619 | 185,031 | 174,168 | 163,578 | 153,033 | 143,635 | 135,263 | 128,517 | 122,536 | 117,072 | 112,146 | 107,900 | 104,600 | 102,200 | 100,500 | 99,300  | 98,600  | 98,200  | 98,100  | 98,000  | 98,000  |
| White Cards                                               | 49,621  | 48,986  | 48,769  | 49,013  | 53,984  | 55,148  | 56,610  | 58,705  | 62,450  | 84,624  | 133,539 | 151,019 | 171,500 | 181,600 | 186,600 | 190,800 | 194,500 | 197,900 | 200,900 | 203,500 | 205,800 | 207,900 |
| Total Health Treatment Cards                              | 257,566 | 245,605 | 233,800 | 223,181 | 217,562 | 208,181 | 200,245 | 193,968 | 190,967 | 207,160 | 250,611 | 263,165 | 279,400 | 286,300 | 288,800 | 291,300 | 293,800 | 296,500 | 299,200 | 301,600 | 303,800 | 306,000 |
|                                                           |         |         |         |         |         |         |         |         |         |         |         |         |         |         |         |         |         |         |         |         |         | 1       |
| Repatriation Pharmaceutical Benefits Cards (Orange Cards) | 10,614  | 9,293   | 7,996   | 6,817   | 5,744   | 4,709   | 3,799   | 3,024   | 2,315   | 1,774   | 1,330   | 981     | 700     | 500     | 300     | 200     | 100     | 100     | 100     | 0       | 0       | 0       |
|                                                           |         |         |         |         |         |         |         |         |         |         |         |         |         |         |         |         |         |         |         |         |         | 1       |
| Other Income Support Categories:                          |         |         |         |         |         |         |         |         |         |         |         |         |         |         |         |         |         |         |         |         |         |         |
| Income Support Supplement                                 | 77,584  | 73,970  | 69,989  | 65,730  | 61,463  | 56,725  | 52,292  | 47,036  | 42,464  | 38,403  | 34,571  | 30,984  | 27,600  | 24,600  | 22,100  | 19,900  | 18,100  | 16,600  | 15,300  | 14,200  | 13,400  | 12,600  |
| Age Pensioners                                            | 5,167   | 4,779   | 4,412   | 4,121   | 3,833   | 3,658   | 3,538   | 3,380   | 3,225   | 3,338   | 3,379   | 3,427   | 3,400   | 3,400   | 3,500   | 3,500   | 3,600   | 3,600   | 3,700   | 3,800   | 3,800   | 3,900   |
| Commonwealth Seniors Health Cards (CSHC)                  | 7,269   | 7,014   | 6,428   | 6,069   | 5,150   | 4,698   | 4,321   | 7,222   | 4,098   | 4,092   | 3,954   | 3,670   | 3,500   | 3,300   | 3,100   | 2,900   | 2,800   | 2,600   | 2,500   | 2,400   | 2,200   | 2,100   |
| Defence Force Income Support Supplement (DFISA)           | 18,678  | 17,941  | 17,050  | 16,159  | 15,447  | 15,192  | 14,784  | 14,174  | 13,933  | 14,328  | 14,212  | 14,270  | 14,000  | 13,800  | 13,600  | 13,500  | 13,500  | 13,500  | 13,500  | 13,500  | 13,500  | 13,400  |
|                                                           |         |         |         |         |         |         |         |         |         |         |         |         |         |         |         |         |         |         |         |         |         |         |
| Total Income Support Beneficiaries (a)                    | 283,823 | 267,297 | 250,472 | 234,603 | 219,153 | 204,180 | 190,423 | 176,232 | 161,184 | 151,543 | 142,222 | 133,682 | 124,800 | 116,800 | 109,700 | 103,300 | 97,600  | 92,400  | 87,700  | 83,200  | 79,100  | 75,100  |
| Total Disability Compensation Beneficiaries (b)           | 222,876 | 212,749 | 202,154 | 192,236 | 182,345 | 171,874 | 162,247 | 153,463 | 144,843 | 137,352 | 131,050 | 124,823 | 118,700 | 113,400 | 108,900 | 105,000 | 101,700 | 98,800  | 96,200  | 93,900  | 91,700  | 89,500  |

- (a) Includes veteran service pensions, dependant service pensions, income support supplement, age pensions, commonwealth seniors health cards and DFISA recipients.
- (b) Includes disability, war widow, orphan and adequate means of support pensions.