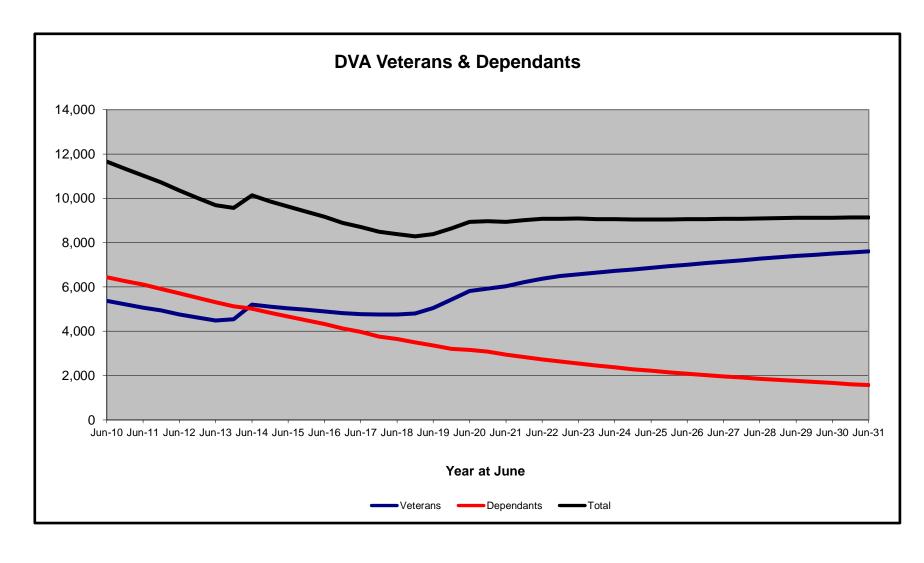

#### DVA PROJECTED BENEFICIARY NUMBERS WITH ACTUALS TO 30 JUNE 2021 - AUSTRALIA

Executive Summary of DVA Beneficiaries in Receipt of Pension(s), Allowance(s) or Health Care

|                                                            |         |         |         |         |         | 70107   | L DATA  |         |         |         |         |         |         |         |         |         | FORECA  | SI DAIA |         |         |         |       |
|------------------------------------------------------------|---------|---------|---------|---------|---------|---------|---------|---------|---------|---------|---------|---------|---------|---------|---------|---------|---------|---------|---------|---------|---------|-------|
|                                                            | June    | June  |
|                                                            | 2010    | 2011    | 2012    | 2013    | 2014    | 2015    | 2016    | 2017    | 2018    | 2019    | 2020    | 2021    | 2022    | 2023    | 2024    | 2025    | 2026    | 2027    | 2028    | 2029    | 2030    | 2031  |
| /eterans :                                                 |         |         |         |         |         |         |         |         |         |         |         |         |         |         |         |         |         |         |         |         |         |       |
| Disability Pensioners in Payment                           | 122,355 | 116,498 | 110,644 | 105,705 | 101,059 | 96,493  | 92,374  | 88,974  | 85,811  | 83,363  | 81,918  | 80,252  | 78,500  | 77,100  | 76,000  | 75,000  | 74,000  | 73,100  | 72,100  | 71,100  | 70,000  | 68,8  |
| age Pension Veterans (Included Above)                      | 3,006   | 2,771   | 2,562   | 2,405   | 2,244   | 2,151   | 2,097   | 2,026   | 1,940   | 2,058   | 2,096   | 2,148   | 2,200   | 2,300   | 2,400   | 2,500   | 2,600   | 2,700   | 2,800   | 2,900   | 3,000   | 3,1   |
| Service Pension Veterans                                   | 95,363  | 88,652  | 82,229  | 76,523  | 71,266  | 66,016  | 61,504  | 55,641  | 52,011  | 48,958  | 46,244  | 43,844  | 41,300  | 39,100  | 37,000  | 35,100  | 33,200  | 31,400  | 29,600  | 27,900  | 26,200  | 24,5  |
| Disability Pensioner & Service Pension Veteran Overlap     | 62,077  | 58,300  | 54,638  | 51,371  | 48,307  | 45,206  | 42,542  | 38,738  | 36,604  | 34,688  | 32,988  | 31,454  | 29,800  | 28,300  | 26,800  | 25,300  | 23,900  | 22,500  | 21,100  | 19,700  | 18,200  | 16,8  |
| reatment Cards, Allowances or Accepted Disabilities Only   | 20,353  | 19,803  | 19,974  | 20,383  | 51,867  | 53,713  | 55,968  | 59,194  | 64,606  | 86,032  | 130,372 | 147,589 | 166,800 | 177,000 | 182,700 | 188,100 | 193,200 | 198,300 | 203,100 | 207,400 | 211,500 | 215,6 |
| MRCA Veterans                                              | n/a     | n/a     | n/a     | n/a     | 16,732  | 19,561  | 22,337  | 25,596  | 29,612  | 36,875  | 43,169  | 48,985  | 57,300  | 65,700  | 73,600  | 80,900  | 87,600  | 93,900  | 99,900  | 105,600 | 111,100 | 116,5 |
| DRCA Veterans                                              | n/a     | n/a     | n/a     | n/a     | 50,223  | 50,757  | 51,388  | 52,019  | 52,588  | 54,242  | 56,341  | 57,679  | 59,800  | 62,100  | 64,400  | 66,500  | 68,500  | 70,400  | 72,100  | 73,700  | 75,200  | 76,4  |
| otal Veterans                                              | 175,994 | 166,653 | 158,209 | 151,240 | 175,934 | 171,016 | 167,304 | 165,071 | 165,824 | 183,665 | 225,546 | 240,231 | 256,800 | 264,900 | 268,900 | 272,800 | 276,500 | 280,300 | 283,700 | 286,800 | 289,500 | 292,1 |
|                                                            |         |         |         |         |         |         |         |         |         |         |         |         |         |         |         |         |         |         |         |         |         |       |
| Dependants :                                               |         |         |         |         |         |         |         |         |         |         |         |         |         |         |         |         |         |         |         |         |         |       |
| Service Pension Dependants                                 | 83,879  | 78,716  | 73,827  | 69,174  | 64,902  | 60,631  | 56,670  | 51,329  | 47,928  | 45,071  | 42,520  | 40,216  | 37,700  | 35,300  | 33,100  | 31,100  | 29,200  | 27,500  | 25,900  | 24,400  | 23,000  | 21,6  |
| Var Widow(er)s                                             | 101,090 | 96,761  | 91,925  | 86,865  | 81,531  | 75,536  | 69,960  | 64,500  | 59,001  | 53,899  | 49,000  | 44,391  | 39,900  | 36,000  | 32,600  | 29,700  | 27,300  | 25,300  | 23,700  | 22,400  | 21,300  | 20,4  |
| Orphans                                                    | 190     | 187     | 179     | 171     | 177     | 173     | 150     | 157     | 155     | 150     | 136     | 143     | 160     | 170     | 180     | 190     | 190     | 180     | 180     | 170     | 160     | 1     |
| Adequate Means of Support (AMS) *                          | 449     | 431     | 419     | 408     | 398     | 382     | 367     | 355     | 331     | 320     | 304     | 290     | 290     | 280     | 280     | 270     | 270     | 260     | 260     | 250     | 240     | 2     |
| Age Pension Partners                                       | 2,161   | 2,008   | 1,850   | 1,716   | 1,545   | 1,470   | 1,408   | 1,324   | 1,257   | 1,248   | 1,285   | 1,284   | 1,200   | 1,100   | 1,000   | 1,000   | 900     | 900     | 800     | 800     | 700     | 7     |
| Commonwealth Seniors Health Cards (CSHC) Dependants        | 4,153   | 4,100   | 3,849   | 3,694   | 3,214   | 3,055   | 2,835   | 4,449   | 2,660   | 2,621   | 2,475   | 2,277   | 2,100   | 1,900   | 1,800   | 1,600   | 1,500   | 1,400   | 1,300   | 1,300   | 1,200   | 1,1   |
| Defence Force Income Support Supplement (DFISA) Dependants | 7,282   | 6,974   | 6,567   | 6,228   | 5,879   | 5,811   | 5,711   | 5,460   | 5,404   | 5,540   | 5,476   | 5,515   | 5,100   | 4,700   | 4,300   | 4,000   | 3,600   | 3,300   | 3,000   | 2,700   | 2,400   | 2,2   |
| /IRCA Dependants                                           | n/a     | n/a     | n/a     | n/a     | 158     | 177     | 188     | 219     | 252     | 294     | 336     | 385     | 400     | 400     | 400     | 500     | 500     | 500     | 500     | 500     | 500     | 5     |
| Other Dependants                                           | 411     | 425     | 530     | 590     | 2,607   | 2,513   | 2,526   | 2,477   | 2,671   | 2,860   | 4,375   | 4,716   | 6,000   | 7,400   | 8,500   | 9,600   | 10,400  | 11,200  | 11,800  | 12,300  | 12,700  | 12,9  |
| otal Overlap Between Dependant Categories                  | 4,230   | 4,036   | 3,766   | 3,513   | 3,028   | 2,827   | 2,659   | 3,050   | 2,301   | 2,240   | 2,101   | 1,972   | 1,800   | 1,600   | 1,400   | 1,300   | 1,200   | 1,100   | 1,000   | 900     | 800     | 8     |
| otal Dependants                                            | 195,385 | 185,566 | 175,380 | 165,333 | 157,383 | 146,921 | 137,156 | 127,220 | 117,358 | 109,760 | 103,806 | 97,245  | 91,100  | 85,600  | 80,800  | 76,600  | 72,800  | 69,500  | 66,500  | 63,900  | 61,400  | 59,0  |
| Total Veterana and Total Demonstrate Occarion              | 0.504   | 0.000   | 0.000   | 0.000   | 4.500   | 4 000   | 4 470   | 4.000   | 00.4    | 044     | 4.040   | 4 000   | 1 100   | 4.000   | 4 200   | 4 400   | 4.500   | 4.000   | 4 700   | 4.000   | 4.000   |       |
| otal Veterans and Total Dependants Overlap                 | 3,564   | 3,290   | 2,968   | 2,693   | 1,590   | 1,366   | 1,172   | 1,006   | 894     | 844     | 1,042   | 1,066   | 1,100   | 1,200   | 1,300   | 1,400   | 1,500   | 1,600   | 1,700   | 1,800   | 1,900   | 2,0   |
| Vett Total Clients **                                      | 367.815 | 348,929 | 330,621 | 313,880 | 331,727 | 316,571 | 303,288 | 291,285 | 282,314 | 292,674 | 328,310 | 336 410 | 346,800 | 349,400 | 348,500 | 348,000 | 347,900 | 348,200 | 348,600 | 348,900 | 349,100 | 349,2 |