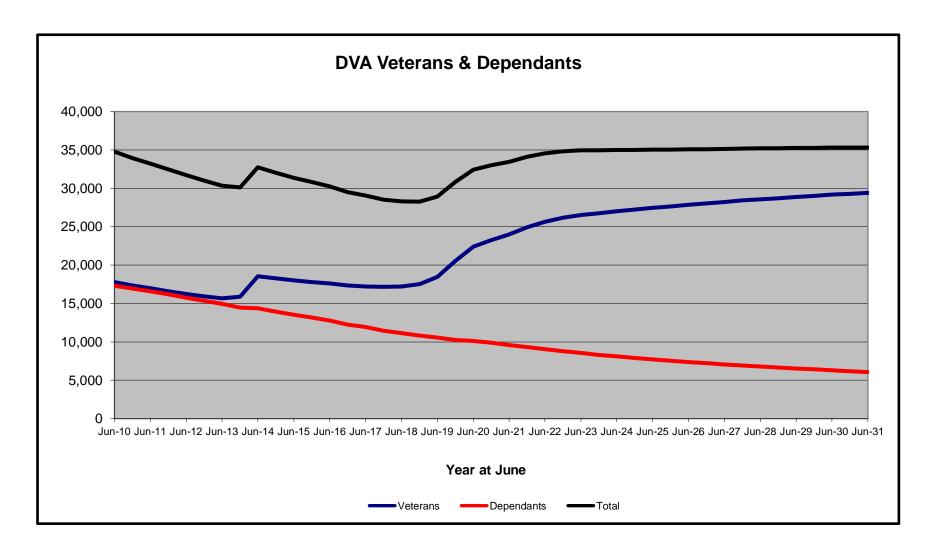

#### DVA PROJECTED BENEFICIARY NUMBERS WITH ACTUALS TO 30 JUNE 2021 - NEW SOUTH WALES

Executive Summary of DVA Beneficiaries in Receipt of Pension(s), Allowance(s) or Health Care

| BENEFICIARY CATEGORY                                       |         |         |         |        |        | ACTUA  | _ DATA |        |        |        |        |        |        |        |        |        | FORECAS | ST DATA |        |        |        |                                        |
|------------------------------------------------------------|---------|---------|---------|--------|--------|--------|--------|--------|--------|--------|--------|--------|--------|--------|--------|--------|---------|---------|--------|--------|--------|----------------------------------------|
|                                                            | June    | June    | June    | June   | June   | June   | June   | June   | June   | June   | June   | June   | June   | June   | June   | June   | June    | June    | June   | June   | June   | June                                   |
|                                                            | 2010    | 2011    | 2012    | 2013   | 2014   | 2015   | 2016   | 2017   | 2018   | 2019   | 2020   | 2021   | 2022   | 2023   | 2024   | 2025   | 2026    | 2027    | 2028   | 2029   | 2030   | 2031                                   |
| Waterway                                                   |         |         |         |        |        |        |        |        |        |        |        |        |        |        |        |        |         |         |        |        |        |                                        |
| Veterans :                                                 | 00.540  | 04.005  | 04.000  | 00.440 | 00.057 | 00.500 | 04.070 | 00.504 | 00.040 | 04.400 | 00.500 | 40 005 | 40.400 | 40.000 | 40.400 | 47 700 | 47.000  | 47.000  | 40.000 | 40.000 | 45.000 | 45.000                                 |
| Disability Pensioners in Payment                           | 36,510  | 34,235  | 31,988  | 30,119 | 28,257 | 26,502 | 24,873 | 23,504 | 22,243 | 21,198 | 20,509 | 19,805 | 19,100 | 18,600 | 18,100 | 17,700 | 17,300  | 17,000  | 16,600 | 16,300 | 15,900 | 15,600                                 |
| Age Pension Veterans (Included Above)                      | 1,055   | 959     | 868     | 791    | 700    | 644    | 594    | 533    | 488    | 489    | 479    | 481    | 500    | 500    | 500    | 500    | 500     | 500     | 600    | 600    | 600    | 600                                    |
| Service Pension Veterans                                   | 29,497  | 27,210  | 24,954  | 23,067 | 21,211 | 19,527 | 18,026 | 16,100 | 14,877 | 13,876 | 13,001 | 12,258 | 11,500 | 10,800 | 10,200 | 9,600  | 9,000   | 8,500   | 8,000  | 7,500  | 6,900  | 6,500                                  |
| Disability Pensioner & Service Pension Veteran Overlap     | 19,371  | 17,961  | 16,535  | 15,326 | 14,115 | 12,982 | 11,999 | 10,641 | 9,844  | 9,190  | 8,601  | 8,140  | 7,600  | 7,200  | 6,800  | 6,400  | 6,000   | 1       | 5,200  | 4,800  | 4,500  | 4,100                                  |
| Treatment Cards, Allowances or Accepted Disabilities Only  | 5,928   | 5,671   | 5,566   | 5,556  | 13,564 | 13,898 | 14,398 | 15,150 | 16,369 | 21,302 | 33,006 | 37,409 | 42,400 | 45,000 | 46,500 | 47,900 | 49,200  | 50,500  | 51,700 | 52,800 | 53,800 | 54,900                                 |
| MRCA Veterans                                              | n/a     | n/a     | n/a     | n/a    | 4,082  | 4,768  | 5,475  | 6,298  | 7,337  | 9,103  | 10,614 | 11,867 | 14,200 | 16,600 | 18,800 | 20,900 | 22,700  | 24,500  | 26,100 | 27,700 | 29,200 | 30,700                                 |
| DRCA Veterans                                              | n/a     | n/a     | n/a     | n/a    | 12,010 | 12,118 | 12,231 | 12,321 | 12,428 | 12,670 | 13,015 | 13,247 | 13,600 | 14,100 | 14,600 | 15,000 | 15,500  | 15,900  | 16,200 | 16,600 | 16,900 | 17,200                                 |
| Total Veterans                                             | 52,564  | 49,155  | 45,973  | 43,416 | 48,939 | 46,945 | 45,298 | 44,113 | 43,645 | 47,186 | 57,915 | 61,332 | 65,400 | 67,200 | 68,000 | 68,800 | 69,600  | 70,300  | 71,000 | 71,700 | 72,300 | 72,800                                 |
|                                                            |         |         |         |        |        |        |        |        |        |        |        |        |        |        |        |        |         |         |        |        |        |                                        |
| Dependants :                                               |         |         |         |        |        |        |        |        |        |        |        |        |        |        |        |        |         |         |        |        |        | , <u> </u>                             |
| Service Pension Dependants                                 | 24,994  | 23,287  | 21,640  | 20,055 | 18,637 | 17,269 | 15,929 | 14,247 | 13,153 | 12,280 | 11,507 | 10,818 | 10,100 | 9,500  | 8,900  | 8,300  | 7,800   | 7,400   | 7,000  | 6,600  | 6,200  | 5,800                                  |
| War Widow(er)s                                             | 35,855  | 34,128  | 32,431  | 30,652 | 28,723 | 26,569 | 24,507 | 22,489 | 20,437 | 18,621 | 16,747 | 15,021 | 13,300 | 11,700 | 10,400 | 9,300  | 8,400   | 7,600   | 6,900  | 6,400  | 6,000  | 5,600                                  |
| Orphans                                                    | 53      | 47      | 47      | 47     | 44     | 52     | 45     | 51     | 49     | 46     | 43     | 46     | 50     | 50     | 50     | 50     | 40      | 40      | 40     | 40     | 40     | 30                                     |
| Adequate Means of Support (AMS) *                          | 150     | 145     | 139     | 136    | 131    | 126    | 123    | 119    | 114    | 110    | 108    | 104    | 100    | 100    | 100    | 100    | 100     | 90      | 90     | 90     | 90     | 80                                     |
| Age Pension Partners                                       | 754     | 692     | 624     | 557    | 478    | 443    | 401    | 358    | 325    | 306    | 303    | 284    | 200    | 200    | 200    | 200    | 200     | 200     | 100    | 100    | 100    | 100                                    |
| Commonwealth Seniors Health Cards (CSHC) Dependants        | 1,206   | 1,183   | 1,136   | 1,108  | 988    | 926    | 859    | 1,379  | 795    | 789    | 774    | 717    | 700    | 600    | 600    | 500    | 500     | 500     | 400    | 400    | 400    | 400                                    |
| Defence Force Income Support Supplement (DFISA) Dependants | 2,290   | 2,146   | 1,983   | 1,830  | 1,663  | 1,598  | 1,517  | 1,402  | 1,366  | 1,351  | 1,312  | 1,315  | 1,200  | 1,100  | 1,000  | 1,000  | 900     | 800     | 700    | 600    | 600    | 500                                    |
| MRCA Dependants                                            | n/a     | n/a     | n/a     | n/a    | 45     | 47     | 52     | 55     | 61     | 74     | 74     | 90     | 110    | 120    | 140    | 150    | 160     | 170     | 190    | 200    | 210    | 210                                    |
| Other Dependants                                           | 143     | 145     | 181     | 209    | 627    | 581    | 574    | 526    | 615    | 639    | 1,003  | 1,042  | 1,300  | 1,600  | 1,900  | 2,100  | 2,200   | 2,400   | 2,500  | 2,600  | 2,700  | 2,800                                  |
| Total Overlap Between Dependant Categories                 | 1,290   | 1,232   | 1,145   | 1,060  | 919    | 857    | 773    | 931    | 652    | 625    | 591    | 541    | 500    | 400    | 400    | 300    | 300     | 300     | 300    | 300    | 200    | 200                                    |
| Total Dependants                                           | 64,155  | 60,541  | 57,036  | 53,534 | 50,417 | 46,754 | 43,234 | 39,695 | 36,263 | 33,591 | 31,280 | 28,896 | 26,700 | 24,700 | 22,900 | 21,300 | 19,900  | 18,700  | 17,700 | 16,800 | 16,100 |                                        |
|                                                            |         |         |         |        |        |        |        |        |        |        |        |        |        |        |        |        |         |         |        |        |        |                                        |
| Total Veterans and Total Dependants Overlap                | 1,203   | 1,089   | 1,018   | 914    | 522    | 429    | 360    | 297    | 249    | 218    | 245    | 234    | 200    | 300    | 300    | 300    | 300     | 300     | 300    | 400    | 400    | 400                                    |
|                                                            |         |         |         |        |        |        |        |        |        |        |        |        |        |        |        |        |         |         |        |        |        | ·————————————————————————————————————— |
| Nett Total Clients **                                      | 115,516 | 108,607 | 101,991 | 96,036 | 98,834 | 93,270 | 88,172 | 83,511 | 79,666 | 80,577 | 88,950 | 89,994 | 91,800 | 91,600 | 90,600 | 89,800 | 89,200  | 88,700  | 88,400 | 88,100 | 88,000 | 87,800                                 |