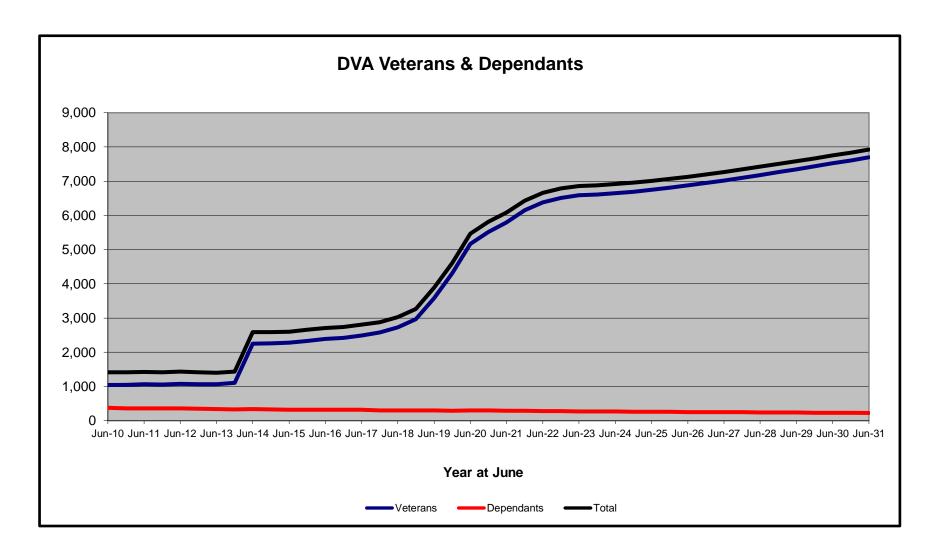

#### DVA PROJECTED BENEFICIARY NUMBERS WITH ACTUALS TO 30 JUNE 2021 - AUSTRALIA

Executive Summary of DVA Beneficiaries in Receipt of Pension(s), Allowance(s) or Health Care

|                                                            |         |         |         |         |         | 70107   | L DATA  |         |         |         |         |         |         |         |         |         | FORECA  | SI DAIA |         |         |         |       |
|------------------------------------------------------------|---------|---------|---------|---------|---------|---------|---------|---------|---------|---------|---------|---------|---------|---------|---------|---------|---------|---------|---------|---------|---------|-------|
|                                                            | June    | June  |
|                                                            | 2010    | 2011    | 2012    | 2013    | 2014    | 2015    | 2016    | 2017    | 2018    | 2019    | 2020    | 2021    | 2022    | 2023    | 2024    | 2025    | 2026    | 2027    | 2028    | 2029    | 2030    | 2031  |
| /eterans :                                                 |         |         |         |         |         |         |         |         |         |         |         |         |         |         |         |         |         |         |         |         |         |       |
| Disability Pensioners in Payment                           | 122,355 | 116,498 | 110,644 | 105,705 | 101,059 | 96,493  | 92,374  | 88,974  | 85,811  | 83,363  | 81,918  | 80,252  | 78,500  | 77,100  | 76,000  | 75,000  | 74,000  | 73,100  | 72,100  | 71,100  | 70,000  | 68,8  |
| age Pension Veterans (Included Above)                      | 3,006   | 2,771   | 2,562   | 2,405   | 2,244   | 2,151   | 2,097   | 2,026   | 1,940   | 2,058   | 2,096   | 2,148   | 2,200   | 2,300   | 2,400   | 2,500   | 2,600   | 2,700   | 2,800   | 2,900   | 3,000   | 3,1   |
| Service Pension Veterans                                   | 95,363  | 88,652  | 82,229  | 76,523  | 71,266  | 66,016  | 61,504  | 55,641  | 52,011  | 48,958  | 46,244  | 43,844  | 41,300  | 39,100  | 37,000  | 35,100  | 33,200  | 31,400  | 29,600  | 27,900  | 26,200  | 24,5  |
| Disability Pensioner & Service Pension Veteran Overlap     | 62,077  | 58,300  | 54,638  | 51,371  | 48,307  | 45,206  | 42,542  | 38,738  | 36,604  | 34,688  | 32,988  | 31,454  | 29,800  | 28,300  | 26,800  | 25,300  | 23,900  | 22,500  | 21,100  | 19,700  | 18,200  | 16,8  |
| reatment Cards, Allowances or Accepted Disabilities Only   | 20,353  | 19,803  | 19,974  | 20,383  | 51,867  | 53,713  | 55,968  | 59,194  | 64,606  | 86,032  | 130,372 | 147,589 | 166,800 | 177,000 | 182,700 | 188,100 | 193,200 | 198,300 | 203,100 | 207,400 | 211,500 | 215,6 |
| MRCA Veterans                                              | n/a     | n/a     | n/a     | n/a     | 16,732  | 19,561  | 22,337  | 25,596  | 29,612  | 36,875  | 43,169  | 48,985  | 57,300  | 65,700  | 73,600  | 80,900  | 87,600  | 93,900  | 99,900  | 105,600 | 111,100 | 116,5 |
| DRCA Veterans                                              | n/a     | n/a     | n/a     | n/a     | 50,223  | 50,757  | 51,388  | 52,019  | 52,588  | 54,242  | 56,341  | 57,679  | 59,800  | 62,100  | 64,400  | 66,500  | 68,500  | 70,400  | 72,100  | 73,700  | 75,200  | 76,4  |
| otal Veterans                                              | 175,994 | 166,653 | 158,209 | 151,240 | 175,934 | 171,016 | 167,304 | 165,071 | 165,824 | 183,665 | 225,546 | 240,231 | 256,800 | 264,900 | 268,900 | 272,800 | 276,500 | 280,300 | 283,700 | 286,800 | 289,500 | 292,1 |
|                                                            |         |         |         |         |         |         |         |         |         |         |         |         |         |         |         |         |         |         |         |         |         |       |
| Dependants :                                               |         |         |         |         |         |         |         |         |         |         |         |         |         |         |         |         |         |         |         |         |         |       |
| Service Pension Dependants                                 | 83,879  | 78,716  | 73,827  | 69,174  | 64,902  | 60,631  | 56,670  | 51,329  | 47,928  | 45,071  | 42,520  | 40,216  | 37,700  | 35,300  | 33,100  | 31,100  | 29,200  | 27,500  | 25,900  | 24,400  | 23,000  | 21,6  |
| Var Widow(er)s                                             | 101,090 | 96,761  | 91,925  | 86,865  | 81,531  | 75,536  | 69,960  | 64,500  | 59,001  | 53,899  | 49,000  | 44,391  | 39,900  | 36,000  | 32,600  | 29,700  | 27,300  | 25,300  | 23,700  | 22,400  | 21,300  | 20,4  |
| Orphans                                                    | 190     | 187     | 179     | 171     | 177     | 173     | 150     | 157     | 155     | 150     | 136     | 143     | 160     | 170     | 180     | 190     | 190     | 180     | 180     | 170     | 160     | 1     |
| Adequate Means of Support (AMS) *                          | 449     | 431     | 419     | 408     | 398     | 382     | 367     | 355     | 331     | 320     | 304     | 290     | 290     | 280     | 280     | 270     | 270     | 260     | 260     | 250     | 240     | 2     |
| Age Pension Partners                                       | 2,161   | 2,008   | 1,850   | 1,716   | 1,545   | 1,470   | 1,408   | 1,324   | 1,257   | 1,248   | 1,285   | 1,284   | 1,200   | 1,100   | 1,000   | 1,000   | 900     | 900     | 800     | 800     | 700     | 7     |
| Commonwealth Seniors Health Cards (CSHC) Dependants        | 4,153   | 4,100   | 3,849   | 3,694   | 3,214   | 3,055   | 2,835   | 4,449   | 2,660   | 2,621   | 2,475   | 2,277   | 2,100   | 1,900   | 1,800   | 1,600   | 1,500   | 1,400   | 1,300   | 1,300   | 1,200   | 1,1   |
| Defence Force Income Support Supplement (DFISA) Dependants | 7,282   | 6,974   | 6,567   | 6,228   | 5,879   | 5,811   | 5,711   | 5,460   | 5,404   | 5,540   | 5,476   | 5,515   | 5,100   | 4,700   | 4,300   | 4,000   | 3,600   | 3,300   | 3,000   | 2,700   | 2,400   | 2,2   |
| /IRCA Dependants                                           | n/a     | n/a     | n/a     | n/a     | 158     | 177     | 188     | 219     | 252     | 294     | 336     | 385     | 400     | 400     | 400     | 500     | 500     | 500     | 500     | 500     | 500     | 5     |
| Other Dependants                                           | 411     | 425     | 530     | 590     | 2,607   | 2,513   | 2,526   | 2,477   | 2,671   | 2,860   | 4,375   | 4,716   | 6,000   | 7,400   | 8,500   | 9,600   | 10,400  | 11,200  | 11,800  | 12,300  | 12,700  | 12,9  |
| otal Overlap Between Dependant Categories                  | 4,230   | 4,036   | 3,766   | 3,513   | 3,028   | 2,827   | 2,659   | 3,050   | 2,301   | 2,240   | 2,101   | 1,972   | 1,800   | 1,600   | 1,400   | 1,300   | 1,200   | 1,100   | 1,000   | 900     | 800     | 8     |
| otal Dependants                                            | 195,385 | 185,566 | 175,380 | 165,333 | 157,383 | 146,921 | 137,156 | 127,220 | 117,358 | 109,760 | 103,806 | 97,245  | 91,100  | 85,600  | 80,800  | 76,600  | 72,800  | 69,500  | 66,500  | 63,900  | 61,400  | 59,0  |
| Total Veterana and Total Demonstrate Occarion              | 0.504   | 0.000   | 0.000   | 0.000   | 4.500   | 4 000   | 4 470   | 4.000   | 00.4    | 044     | 4.040   | 4 000   | 1 100   | 4.000   | 4 200   | 4 400   | 4.500   | 4.000   | 4 700   | 4.000   | 4.000   |       |
| otal Veterans and Total Dependants Overlap                 | 3,564   | 3,290   | 2,968   | 2,693   | 1,590   | 1,366   | 1,172   | 1,006   | 894     | 844     | 1,042   | 1,066   | 1,100   | 1,200   | 1,300   | 1,400   | 1,500   | 1,600   | 1,700   | 1,800   | 1,900   | 2,0   |
| Vett Total Clients **                                      | 367.815 | 348,929 | 330,621 | 313,880 | 331,727 | 316,571 | 303,288 | 291,285 | 282,314 | 292,674 | 328,310 | 336 410 | 346,800 | 349,400 | 348,500 | 348,000 | 347,900 | 348,200 | 348,600 | 348,900 | 349,100 | 349,2 |