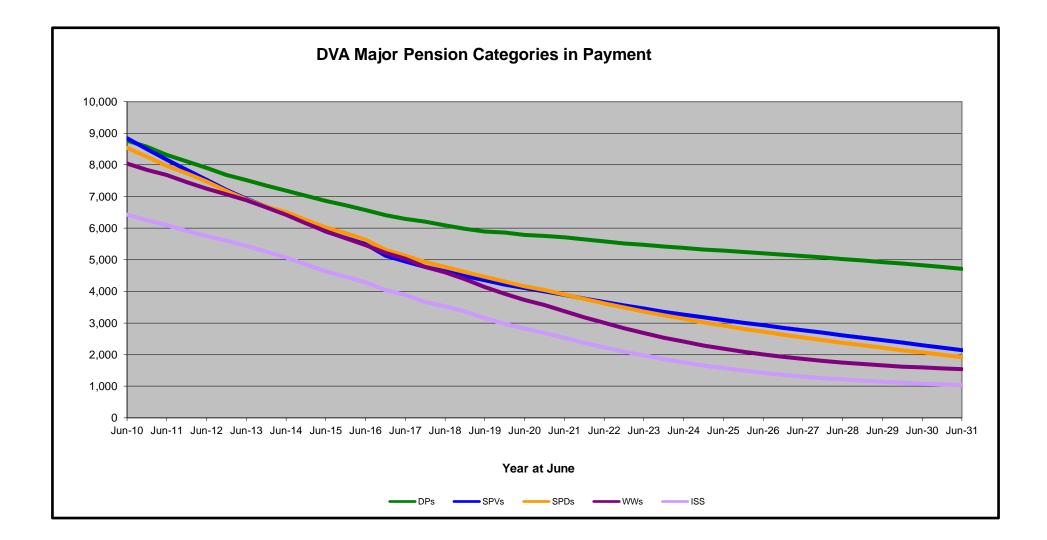

#### DVA PROJECTED BENEFICIARY NUMBERS WITH ACTUALS TO 30 JUNE 2021 - AUSTRALIA

Executive Summary of DVA Beneficiaries in Receipt of Pension(s), Allowance(s) or Health Care

|                                                            |         |         |         |         |         | 70107   | L DATA  |         |         |         |         |         |         |         |         |         | FORECA  | SI DAIA |         |         |         |       |
|------------------------------------------------------------|---------|---------|---------|---------|---------|---------|---------|---------|---------|---------|---------|---------|---------|---------|---------|---------|---------|---------|---------|---------|---------|-------|
|                                                            | June    | June  |
|                                                            | 2010    | 2011    | 2012    | 2013    | 2014    | 2015    | 2016    | 2017    | 2018    | 2019    | 2020    | 2021    | 2022    | 2023    | 2024    | 2025    | 2026    | 2027    | 2028    | 2029    | 2030    | 2031  |
| /eterans :                                                 |         |         |         |         |         |         |         |         |         |         |         |         |         |         |         |         |         |         |         |         |         |       |
| Disability Pensioners in Payment                           | 122,355 | 116,498 | 110,644 | 105,705 | 101,059 | 96,493  | 92,374  | 88,974  | 85,811  | 83,363  | 81,918  | 80,252  | 78,500  | 77,100  | 76,000  | 75,000  | 74,000  | 73,100  | 72,100  | 71,100  | 70,000  | 68,8  |
| age Pension Veterans (Included Above)                      | 3,006   | 2,771   | 2,562   | 2,405   | 2,244   | 2,151   | 2,097   | 2,026   | 1,940   | 2,058   | 2,096   | 2,148   | 2,200   | 2,300   | 2,400   | 2,500   | 2,600   | 2,700   | 2,800   | 2,900   | 3,000   | 3,1   |
| Service Pension Veterans                                   | 95,363  | 88,652  | 82,229  | 76,523  | 71,266  | 66,016  | 61,504  | 55,641  | 52,011  | 48,958  | 46,244  | 43,844  | 41,300  | 39,100  | 37,000  | 35,100  | 33,200  | 31,400  | 29,600  | 27,900  | 26,200  | 24,5  |
| Disability Pensioner & Service Pension Veteran Overlap     | 62,077  | 58,300  | 54,638  | 51,371  | 48,307  | 45,206  | 42,542  | 38,738  | 36,604  | 34,688  | 32,988  | 31,454  | 29,800  | 28,300  | 26,800  | 25,300  | 23,900  | 22,500  | 21,100  | 19,700  | 18,200  | 16,8  |
| reatment Cards, Allowances or Accepted Disabilities Only   | 20,353  | 19,803  | 19,974  | 20,383  | 51,867  | 53,713  | 55,968  | 59,194  | 64,606  | 86,032  | 130,372 | 147,589 | 166,800 | 177,000 | 182,700 | 188,100 | 193,200 | 198,300 | 203,100 | 207,400 | 211,500 | 215,6 |
| MRCA Veterans                                              | n/a     | n/a     | n/a     | n/a     | 16,732  | 19,561  | 22,337  | 25,596  | 29,612  | 36,875  | 43,169  | 48,985  | 57,300  | 65,700  | 73,600  | 80,900  | 87,600  | 93,900  | 99,900  | 105,600 | 111,100 | 116,5 |
| DRCA Veterans                                              | n/a     | n/a     | n/a     | n/a     | 50,223  | 50,757  | 51,388  | 52,019  | 52,588  | 54,242  | 56,341  | 57,679  | 59,800  | 62,100  | 64,400  | 66,500  | 68,500  | 70,400  | 72,100  | 73,700  | 75,200  | 76,4  |
| otal Veterans                                              | 175,994 | 166,653 | 158,209 | 151,240 | 175,934 | 171,016 | 167,304 | 165,071 | 165,824 | 183,665 | 225,546 | 240,231 | 256,800 | 264,900 | 268,900 | 272,800 | 276,500 | 280,300 | 283,700 | 286,800 | 289,500 | 292,1 |
|                                                            |         |         |         |         |         |         |         |         |         |         |         |         |         |         |         |         |         |         |         |         |         |       |
| Dependants :                                               |         |         |         |         |         |         |         |         |         |         |         |         |         |         |         |         |         |         |         |         |         |       |
| Service Pension Dependants                                 | 83,879  | 78,716  | 73,827  | 69,174  | 64,902  | 60,631  | 56,670  | 51,329  | 47,928  | 45,071  | 42,520  | 40,216  | 37,700  | 35,300  | 33,100  | 31,100  | 29,200  | 27,500  | 25,900  | 24,400  | 23,000  | 21,6  |
| Var Widow(er)s                                             | 101,090 | 96,761  | 91,925  | 86,865  | 81,531  | 75,536  | 69,960  | 64,500  | 59,001  | 53,899  | 49,000  | 44,391  | 39,900  | 36,000  | 32,600  | 29,700  | 27,300  | 25,300  | 23,700  | 22,400  | 21,300  | 20,4  |
| Orphans                                                    | 190     | 187     | 179     | 171     | 177     | 173     | 150     | 157     | 155     | 150     | 136     | 143     | 160     | 170     | 180     | 190     | 190     | 180     | 180     | 170     | 160     | 1     |
| Adequate Means of Support (AMS) *                          | 449     | 431     | 419     | 408     | 398     | 382     | 367     | 355     | 331     | 320     | 304     | 290     | 290     | 280     | 280     | 270     | 270     | 260     | 260     | 250     | 240     | 2     |
| Age Pension Partners                                       | 2,161   | 2,008   | 1,850   | 1,716   | 1,545   | 1,470   | 1,408   | 1,324   | 1,257   | 1,248   | 1,285   | 1,284   | 1,200   | 1,100   | 1,000   | 1,000   | 900     | 900     | 800     | 800     | 700     | 7     |
| Commonwealth Seniors Health Cards (CSHC) Dependants        | 4,153   | 4,100   | 3,849   | 3,694   | 3,214   | 3,055   | 2,835   | 4,449   | 2,660   | 2,621   | 2,475   | 2,277   | 2,100   | 1,900   | 1,800   | 1,600   | 1,500   | 1,400   | 1,300   | 1,300   | 1,200   | 1,1   |
| Defence Force Income Support Supplement (DFISA) Dependants | 7,282   | 6,974   | 6,567   | 6,228   | 5,879   | 5,811   | 5,711   | 5,460   | 5,404   | 5,540   | 5,476   | 5,515   | 5,100   | 4,700   | 4,300   | 4,000   | 3,600   | 3,300   | 3,000   | 2,700   | 2,400   | 2,2   |
| /IRCA Dependants                                           | n/a     | n/a     | n/a     | n/a     | 158     | 177     | 188     | 219     | 252     | 294     | 336     | 385     | 400     | 400     | 400     | 500     | 500     | 500     | 500     | 500     | 500     | 5     |
| Other Dependants                                           | 411     | 425     | 530     | 590     | 2,607   | 2,513   | 2,526   | 2,477   | 2,671   | 2,860   | 4,375   | 4,716   | 6,000   | 7,400   | 8,500   | 9,600   | 10,400  | 11,200  | 11,800  | 12,300  | 12,700  | 12,9  |
| otal Overlap Between Dependant Categories                  | 4,230   | 4,036   | 3,766   | 3,513   | 3,028   | 2,827   | 2,659   | 3,050   | 2,301   | 2,240   | 2,101   | 1,972   | 1,800   | 1,600   | 1,400   | 1,300   | 1,200   | 1,100   | 1,000   | 900     | 800     | 8     |
| otal Dependants                                            | 195,385 | 185,566 | 175,380 | 165,333 | 157,383 | 146,921 | 137,156 | 127,220 | 117,358 | 109,760 | 103,806 | 97,245  | 91,100  | 85,600  | 80,800  | 76,600  | 72,800  | 69,500  | 66,500  | 63,900  | 61,400  | 59,0  |
| Total Veterana and Total Demonstrate Occarion              | 0.504   | 0.000   | 0.000   | 0.000   | 4.500   | 4 000   | 4 470   | 4.000   | 00.4    | 044     | 4.040   | 4 000   | 1 100   | 4.000   | 4 200   | 4 400   | 4.500   | 4.000   | 4 700   | 4.000   | 4.000   |       |
| otal Veterans and Total Dependants Overlap                 | 3,564   | 3,290   | 2,968   | 2,693   | 1,590   | 1,366   | 1,172   | 1,006   | 894     | 844     | 1,042   | 1,066   | 1,100   | 1,200   | 1,300   | 1,400   | 1,500   | 1,600   | 1,700   | 1,800   | 1,900   | 2,0   |
| Vett Total Clients **                                      | 367.815 | 348,929 | 330,621 | 313,880 | 331,727 | 316,571 | 303,288 | 291,285 | 282,314 | 292,674 | 328,310 | 336 410 | 346,800 | 349,400 | 348,500 | 348,000 | 347,900 | 348,200 | 348,600 | 348,900 | 349,100 | 349,2 |