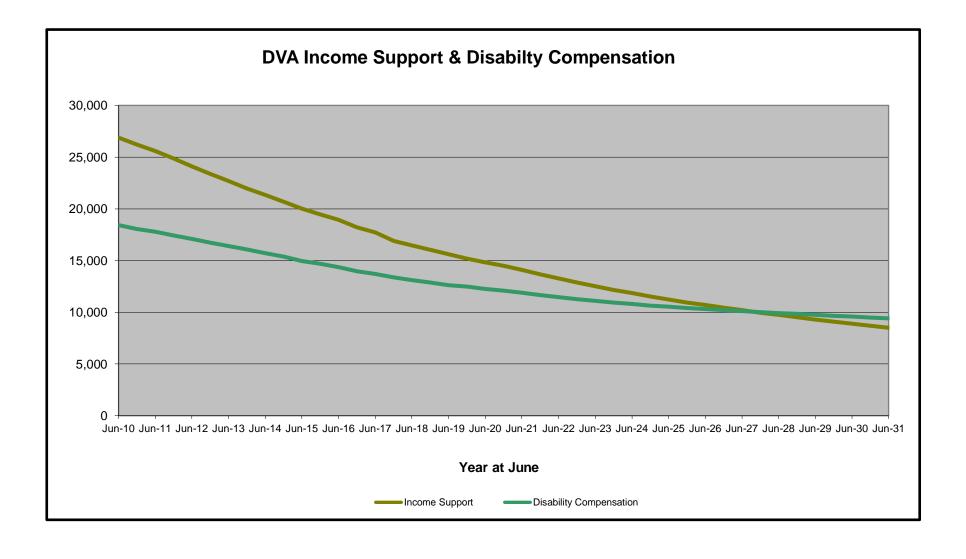

- (a) Includes veteran service pensions, dependant service pensions, income support supplement, age pensions, commonwealth seniors health cards and DFISA recipients.
- (b) Includes disability, war widow, orphan and adequate means of support pensions.