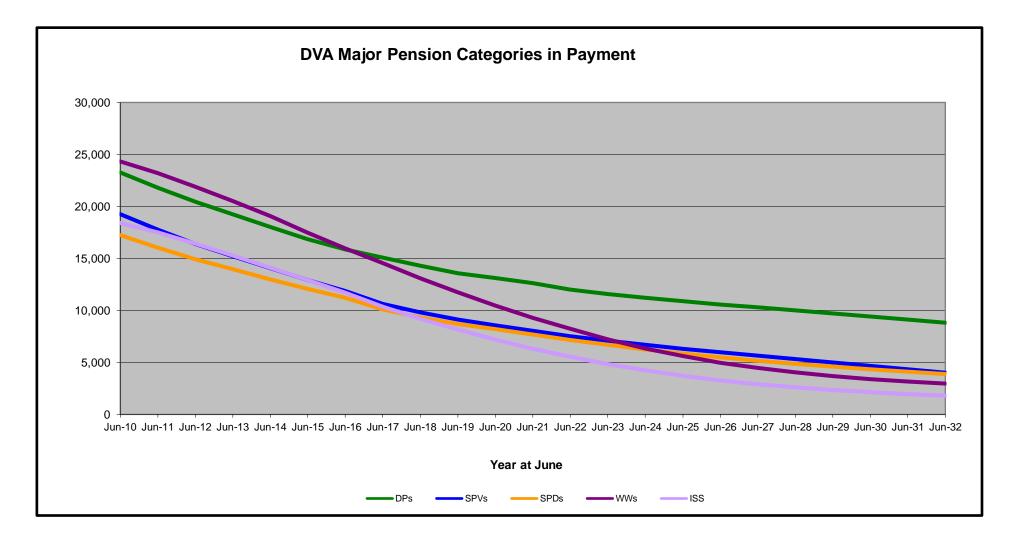

### **DVA PROJECTED BENEFICIARY NUMBERS WITH ACTUALS TO 30 JUNE 2022 - VICTORIA**

Executive Summary of DVA Beneficiaries in Receipt of Pension(s), Allowance(s) or Health Care

| BENEFICIARY CATEGORY                                                         |          |        |        |        |        | ACTUAL | DATA   |        |        |        |        |        |        |        |        |        |        | FORECA | ST DATA |        |        |        |        |
|------------------------------------------------------------------------------|----------|--------|--------|--------|--------|--------|--------|--------|--------|--------|--------|--------|--------|--------|--------|--------|--------|--------|---------|--------|--------|--------|--------|
|                                                                              | June     | June   | June   | June   | June   | June   | June   | June   | June   | June   | June   | June   | June   | June   | June   | June   | June   | June   | June    | June   | June   | June   | June   |
|                                                                              | 2010     | 2011   | 2012   | 2013   | 2014   | 2015   | 2016   | 2017   | 2018   | 2019   | 2020   | 2021   | 2022   | 2023   | 2024   | 2025   | 2026   | 2027   | 2028    | 2029   | 2030   | 2031   | 2032   |
| Veterans :                                                                   |          |        |        |        |        |        |        |        |        |        |        |        |        |        |        |        |        |        |         |        |        |        |        |
| Disability Compensation Payment Recipients*                                  | 23,268   | 21,801 | 20,439 | 19,253 | 18,020 | 16,859 | 15,856 | 15,070 | 14,285 | 13,589 | 13,119 | 12,637 | 12,007 | 11,600 | 11,200 | 10,900 | 10,600 | 10,300 | 10,000  | 9,700  | 9,400  | 9,100  | 8,800  |
| Age Pension Veterans (Included Above)                                        | 698      | 633    | 574    | 514    | 465    | 430    | 388    | 346    | 317    | 306    | 298    | 284    | 285    | 300    | 300    | 300    | 300    | 300    | 300     | 300    | 300    | 300    | 300    |
| Service Pension Veterans                                                     | 19,257   | 17,756 | 16,407 | 15,227 | 14,070 | 12,914 | 11,882 | 10,620 | 9,794  | 9,133  | 8,557  | 8,044  | 7,516  | 7,100  | 6,700  | 6,300  | 6,000  | 5,600  | 5,300   | 5,000  | 4,700  | 4,300  | 4,000  |
| Disability Compensation Payment Recipient & Service Pension Veteran Overlap* | 12,149   | 11,253 | 10,441 | 9,714  | 9,005  | 8,280  | 7,628  | 6,810  | 6,315  | 5,858  | 5,493  | 5,162  | 4,814  | 4,500  | 4,300  | 4,000  | 3,800  | 3,600  | 3,400   | 3,100  | 2,900  | 2,700  | 2,400  |
| Treatment Cards, Allowances or Accepted Disabilities Only                    | 4,468    | 4,222  | 4,093  | 4,059  | 8,053  | 8,233  | 8,485  | 8,880  | 9,461  | 12,423 | 18,518 | 20,555 | 22,903 | 24,600 | 25,700 | 26,600 | 27,500 | 28,300 | 29,000  | 29,700 | 30,200 | 30,800 | 31,300 |
| MRCA Veterans                                                                | ,<br>n/a | ́n/a   | n/a    | n/a    | 2,098  | 2,475  | 2,875  | 3,304  | 3,832  | 4,638  | 5,205  | 5,689  | 6,073  | 6,600  | 7,000  | 7,500  | 8,000  | 8,500  | 9,000   | 9,400  | 9,900  | 10,300 | 10,800 |
| DRCA Veterans                                                                | n/a      | n/a    | n/a    | n/a    | 7,191  | 7,262  | 7,371  | 7,502  | 7,628  | 7,872  | 8,142  | 8,229  | 8,357  | 8,500  | 8,700  | 8,800  | 8,900  | 9,100  | 9,200   | 9,300  | 9,300  | 9,400  | 9,400  |
| Total Veterans                                                               | 34,844   | 32,526 | 30,498 | 28,825 | 31,151 | 29,726 | 28,595 | 27,760 | 27,225 | 29,287 | 34,701 | 36,074 | 37,612 | 38,800 | 39,300 | 39,800 | 40,200 | 40,600 | 40,900  | 41,200 | 41,400 | 41,600 | 41.700 |
|                                                                              |          |        |        |        |        |        |        |        |        |        |        |        | - ,-   |        |        |        |        |        |         |        | ,      |        |        |
| Dependants :                                                                 |          |        |        |        |        |        |        |        |        |        |        |        |        |        |        |        |        |        |         |        |        |        |        |
| Service Pension Dependants                                                   | 17,239   | 16,028 | 14,928 | 13,956 | 12,997 | 12,085 | 11,216 | 10,101 | 9,325  | 8,705  | 8,191  | 7,685  | 7,158  | 6,700  | 6,200  | 5,900  | 5,500  | 5,200  | 4,900   | 4,600  | 4,300  | 4,100  | 3,900  |
| War Widow(er)s                                                               | 24,328   | 23,214 | 21,877 | 20,511 | 19,061 | 17,478 | 15,982 | 14,562 | 13,085 | 11,745 | 10,463 | 9,277  | 8,242  | 7,200  | 6,400  | 5,600  | 5,000  | 4,500  | 4,000   | 3,700  | 3,400  | 3,200  | 3,000  |
| Orphans                                                                      | 32       | 30     | 34     | 27     | 30     | 26     | 22     | 17     | 18     | 14     | 11     | 8      | 9      | 10     | 10     | 10     | 10     | 10     | 10      | 10     | 10     | 10     | 10     |
| Adequate Means of Support (AMS) **                                           | 105      | 101    | 100    | 97     | 97     | 88     | 81     | 80     | 72     | 70     | 65     | 62     | 59     | 60     | 60     | 60     | 60     | 50     | 50      | 50     | 50     | 50     | 50     |
| Age Pension Partners                                                         | 505      | 469    | 422    | 390    | 337    | 301    | 285    | 260    | 226    | 208    | 205    | 198    | 186    | 200    | 200    | 100    | 100    | 100    | 100     | 100    | 100    | 100    | 100    |
| Commonwealth Seniors Health Cards (CSHC) Dependants                          | 940      | 915    | 847    | 803    | 684    | 638    | 598    | 961    | 550    | 546    | 513    | 463    | 434    | 400    | 300    | 300    | 300    | 300    | 200     | 200    | 200    | 200    | 200    |
| Defence Force Income Support Supplement (DFISA) Dependants ***               | 1,582    | 1,478  | 1,323  | 1,207  | 1,065  | 1,005  | 952    | 881    | 826    | 798    | 776    | 761    | 0      | 0      | 0      | 0      | 0      | 0      | 0       | 0      | 0      | 0      | 0      |
| MRCA Dependants                                                              | n/a      | n/a    | n/a    | n/a    | 20     | 20     | 19     | 21     | 24     | 31     | 42     | 46     | 49     | 50     | 50     | 50     | 50     | 50     | 50      | 50     | 50     | 50     | 50     |
| Other Dependants                                                             | 68       | 67     | 79     | 87     | 363    | 346    | 354    | 339    | 375    | 392    | 659    | 712    | 675    | 800    | 900    | 1,000  | 1,100  | 1,100  | 1,200   | 1,200  | 1,200  | 1,200  | 1,200  |
| Total Overlap Between Dependant Categories                                   | 979      | 913    | 827    | 766    | 630    | 572    | 530    | 639    | 414    | 386    | 351    | 314    | 182    | 200    | 100    | 100    | 100    | 100    | 100     | 100    | 0      | 0      | 0      |
| Total Dependants                                                             | 43,820   | 41,389 | 38,783 | 36,312 | 34,024 | 31,415 | 28,979 | 26,583 | 24,087 | 22,123 | 20,574 | 18,898 | 16,630 | 15,200 | 14,000 | 12,900 | 12,000 | 11,200 | 10,500  | 9,900  | 9,300  | 8,800  | 8,400  |
|                                                                              |          |        |        |        |        |        |        |        |        |        |        |        |        |        |        |        |        |        |         |        |        |        |        |
| Total Veterans and Total Dependants Overlap                                  | 799      | 747    | 651    | 599    | 333    | 291    | 252    | 209    | 184    | 155    | 166    | 158    | 128    | 100    | 100    | 100    | 100    | 100    | 100     | 100    | 100    | 200    | 200    |
|                                                                              |          |        |        |        |        |        |        |        |        |        |        |        |        |        |        |        |        |        |         |        |        |        |        |
| Nett Total Clients ****                                                      | 77,865   | 73,168 | 68,630 | 64,538 | 64,842 | 60,850 | 57,322 | 54,134 | 51,129 | 51,267 | 55,109 | 54,814 | 54,114 | 53,900 | 53,200 | 52,600 | 52,100 | 51,700 | 51,300  | 51,000 | 50,600 | 50,300 | 49,900 |

\* Starting on 1 January 2022, the Disability Pension has been renamed to the Disability Compensation Payment. This was done to reflect the fact that the Disability Pension is not an income support pension but is instead a compensation payment. \*\* Adequate Means of Support Pensions (AMS) were granted prior to 6 June 1985. AMS is paid by DVA if the death of an ex-service man or woman is accepted to have been due to war service, and that person's death left a dependant or other near relative without adequate means of support. \*\*\* DFISA was abolished on 1 January 2022, since the payment became redundant when DVA's Disability Compensation Payment and some other relevant DVA payments were exempted from means tests for social security income support. \*\*\*\* From June 2014 this report contains a more complete count of total DVA clients. The previous count; Net Total Beneficiaries; included all persons receiving a VEA pension/allowance or holding a treatment or pharmaceutical entitlement card. In contrast, the Nett Total Client count also includes any veteran with one or more service related disabilities accepted under the DRCA or the MRCA as well as dependent children of veterans currently receiving student payments under the VCES or MRCAETS