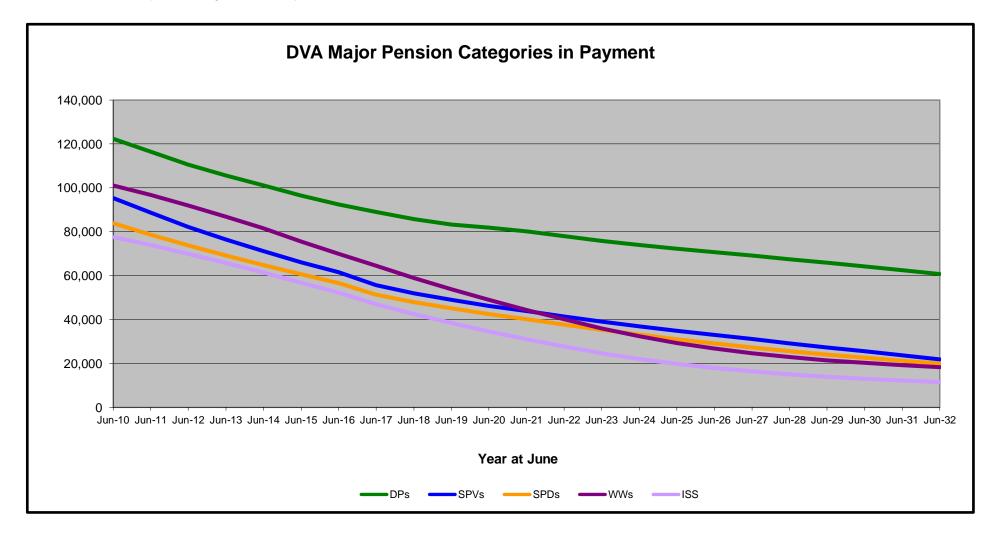

### **DVA PROJECTED BENEFICIARY NUMBERS WITH ACTUALS TO 30 JUNE 2022 - AUSTRALIA**

Executive Summary of DVA Beneficiaries in Receipt of Pension(s), Allowance(s) or Health Care

| BENEFICIARY CATEGORY                                                         |                           |         |         |               |         | ACTUAI  | DATA    |         |         |         |                         |                          |         |         |         |         |                         | FORECAS                         | T DATA  |         |         |                       |                                |
|------------------------------------------------------------------------------|---------------------------|---------|---------|---------------|---------|---------|---------|---------|---------|---------|-------------------------|--------------------------|---------|---------|---------|---------|-------------------------|---------------------------------|---------|---------|---------|-----------------------|--------------------------------|
|                                                                              | June                      | June    | June    | June          | June    | June    | June    | June    | June    | June    | June                    | June                     | June    | June    | June    | June    | June                    | June                            | June    | June    | June    | June                  | June                           |
|                                                                              | 2010                      | 2011    | 2012    | 2013          | 2014    | 2015    | 2016    | 2017    | 2018    | 2019    | 2020                    | 2021                     | 2022    | 2023    | 2024    | 2025    | 2026                    | 2027                            | 2028    | 2029    | 2030    | 2031                  | 2032                           |
| Veterans :                                                                   |                           |         |         |               |         |         |         |         |         |         |                         |                          |         |         |         |         |                         |                                 |         |         |         |                       | 1                              |
| Disability Compensation Payment Recipients*                                  | 122,355                   | 116,498 | 110,644 | 105,705       | 101,059 | 96,493  | 92,374  | 88,974  | 85,811  | 83,363  | 81,918                  | 80,252                   | 77,967  | 75,900  | 74,000  | 72,300  | 70,700                  | 69,100                          | 67,500  | 65,900  | 64,300  | 62,500                | 60,700                         |
| Age Pension Veterans (Included Above)                                        | 3,006                     | 2,771   | 2,562   | 2,405         | 2,244   | 2,151   | 2,097   | 2,026   | 1,940   | 2,058   | 2,096                   | 2,148                    | 2,335   | 2,300   | 2,300   | 2,400   | 2,400                   | -                               | 2,400   | 2,500   | 2,500   | 2,500                 | 2,500                          |
| Service Pension Veterans                                                     | 95,363                    | 88,652  | 82,229  | 76,523        | 71,266  | 66,016  | 61,504  | 55,641  | 52,011  | 48,958  | 46,244                  | 43,844                   | 41,481  | 39,100  | 37,000  | 35,000  | 33,000                  |                                 | 29,200  | 27,400  | 25,500  | 23,700                | 21,900                         |
| Disability Compensation Payment Recipient & Service Pension Veteran Overlap* | 62,077                    | 58,300  | 54,638  | 51,371        | 48,307  | 45,206  | 42,542  | 38,738  | 36,604  | 34,688  | 32,988                  | 31,454                   | 29,904  | 28,300  | 26,800  | 25,300  | 23,900                  |                                 | 20,900  | 19,400  | 18,000  | 16,500                | 15,000                         |
| Treatment Cards, Allowances or Accepted Disabilities Only                    | 20,353                    | 19,803  | 19,974  | 20,383        | 51,867  | 53,713  | 55,968  | 59,194  | 64,606  | 86,032  | 130,372                 | 147,589                  | 165,842 | 179,300 | 187,700 | 195,700 | 203,000                 |                                 | 216,200 | 222,200 | 227,800 | 233,000               | 237,900                        |
| MRCA Veterans                                                                | 20,000<br>n/a             | n/a     | n/a     | 20,000<br>n/a | 16,732  | 19,561  | 22,337  | 25,596  | 29,612  | 36,875  | 43,169                  | 48,985                   | 53,672  | 58,600  | 63,600  | 68,600  | 73,600                  |                                 | 83,300  | 88,100  | 92,800  | 97,500                | 102,100                        |
| DRCA Veterans                                                                | n/a<br>n/a                | n/a     | n/a     | n/a           | 50,223  | 50.757  | 51,388  | 52,019  | 52,588  | 54,242  | 56,341                  | 57,679                   | 59,342  | 60,500  | 61,700  | 62,900  | 64.000                  |                                 | 65,800  | 66,600  | 67,200  | 67,700                | 68,000                         |
| Total Veterans                                                               | 175,994                   | 166,653 | 158,209 | 151.240       | 175,934 | 171 016 | 167,304 | 165.071 | 165,824 | 183,665 | ,                       | ,                        | 255,386 | ,       | 271.900 | 277,600 | 282,800                 | ,                               | 292,100 | 296,100 | 299,700 | 302,800               | 305,500                        |
|                                                                              | i ililikikalted tedatlali |         |         |               |         | ,       |         |         |         |         | Hillondondond hadilahad | illian II. Ard Inn Ardia |         |         |         |         | Williambadami hadhadhad | ililifaadaadalib kalibadbadi ii |         |         | 88      | Hilberheden Fherheded | <u>Billhadhadhad</u> hadhadhad |
| Dependants :                                                                 |                           |         |         |               |         |         |         |         |         |         |                         |                          |         |         |         |         |                         |                                 |         |         |         |                       |                                |
| Service Pension Dependants                                                   | 83,879                    | 78,716  | 73,827  | 69,174        | 64,902  | 60,631  | 56,670  | 51,329  | 47,928  | 45,071  | 42,520                  | 40,216                   | 37,737  | 35,300  | 33,100  | 31,000  | 29,100                  | 27,300                          | 25,700  | 24,100  | 22,600  | 21,300                | 20,000                         |
| War Widow(er)s                                                               | 101,090                   | 96,761  | 91,925  | 86,865        | 81,531  | 75,536  | 69,960  | 64,500  | 59,001  | 53,899  | 49,000                  | 44,391                   | 40,101  | 36,000  | 32,400  | 29,300  | 26,800                  | 24,700                          | 22,900  | 21,500  | 20,300  | 19,200                | 18,300                         |
| Orphans                                                                      | 190                       | 187     | 179     | 171           | 177     | 173     | 150     | 157     | 155     | 150     | 136                     | 143                      | 155     | 170     | 170     | 180     | 180                     | 180                             | 170     | 160     | 150     | 150                   | 140                            |
| Adequate Means of Support (AMS) **                                           | 449                       | 431     | 419     | 408           | 398     | 382     | 367     | 355     | 331     | 320     | 304                     | 290                      | 274     | 270     | 270     | 260     | 260                     | 250                             | 240     | 240     | 230     | 230                   | 220                            |
| Age Pension Partners                                                         | 2,161                     | 2,008   | 1,850   | 1,716         | 1,545   | 1,470   | 1,408   | 1,324   | 1,257   | 1,248   | 1,285                   | 1,284                    | 1,312   | 1,200   | 1,200   | 1,100   | 1,000                   | 1,000                           | 900     | 900     | 800     | 800                   | 700                            |
| Commonwealth Seniors Health Cards (CSHC) Dependants                          | 4,153                     | 4,100   | 3,849   | 3,694         | 3,214   | 3,055   | 2,835   | 4,449   | 2,660   | 2,621   | 2,475                   | 2,277                    | 2,136   | 1,900   | 1,800   | 1,600   | 1,500                   | 1,400                           | 1,300   | 1,200   | 1,100   | 1,000                 | 1,000                          |
| Defence Force Income Support Supplement (DFISA) Dependants ***               | 7,282                     | 6,974   | 6,567   | 6,228         | 5,879   | 5,811   | 5,711   | 5,460   | 5,404   | 5,540   | 5,476                   | 5,515                    | 0       | 0       | 0       | 0       | 0                       | 0                               | 0       | 0       | 0       | 0                     | 0                              |
| MRCA Dependants                                                              | n/a                       | n/a     | n/a     | n/a           | 158     | 177     | 188     | 219     | 252     | 294     | 336                     | 385                      | 433     | 400     | 500     | 500     | 500                     | 500                             | 500     | 600     | 600     | 600                   | 600                            |
| Other Dependants                                                             | 411                       | 425     | 530     | 590           | 2,607   | 2,513   | 2,526   | 2,477   | 2,671   | 2,860   | 4,375                   | 4,716                    | 4,922   | 6,100   | 7,100   | 8,100   | 8,900                   | 9,600                           | 10,100  | 10,600  | 10,900  | 11,100                | 11,100                         |
| Total Overlap Between Dependant Categories                                   | 4,230                     | 4,036   | 3,766   | 3,513         | 3,028   | 2,827   | 2,659   | 3,050   | 2,301   | 2,240   | 2,101                   | 1,972                    | 1,012   | 900     | 800     | 700     | 600                     | 600                             | 500     | 500     | 400     | 400                   | 400                            |
| Total Dependants                                                             | 195,385                   | 185,566 | 175,380 | 165,333       | 157,383 | 146,921 | 137,156 | 127,220 | 117,358 | 109,760 | 103,806                 | 97,245                   | 86,058  | 80,500  | 75,700  | 71,500  | 67,700                  | 64,300                          | 61,400  | 58,700  | 56,300  | 53,900                | 51,600                         |
|                                                                              |                           |         |         |               |         |         |         |         |         |         |                         |                          |         |         |         |         |                         |                                 |         |         |         |                       |                                |
| Total Veterans and Total Dependants Overlap                                  | 3,564                     | 3,290   | 2,968   | 2,693         | 1,590   | 1,366   | 1,172   | 1,006   | 894     | 844     | 1,042                   | 1,066                    | 963     | 1,000   | 1,100   | 1,100   | 1,200                   | 1,300                           | 1,300   | 1,400   | 1,400   | 1,500                 | 1,500                          |
|                                                                              |                           |         |         |               |         |         |         |         |         |         |                         |                          |         |         |         |         |                         |                                 |         |         |         |                       |                                |
| Nett Total Clients ****                                                      | 367,815                   | 348,929 | 330,621 | 313,880       | 331,727 | 316,571 | 303,288 | 291,285 | 282,314 | 292,674 | 328,310                 | 336,410                  | 340,481 | 345,500 | 346,600 | 347,900 | 349,400                 | 350,800                         | 352,200 | 353,500 | 354,500 | 355,300               | 355,700                        |

\* Starting on 1 January 2022, the Disability Pension has been renamed to the Disability Compensation Payment. This was done to reflect the fact that the Disability Pension is not an income support pension but is instead a compensation payment. \*\* Adequate Means of Support Pensions (AMS) were granted prior to 6 June 1985. AMS is paid by DVA if the death of an ex-service man or woman is accepted to have been due to war service, and that person's death left a dependant or other near relative without adequate means of support. \*\*\* DFISA was abolished on 1 January 2022, since the payment became redundant when DVA's Disability Compensation Payment and some other relevant DVA payments were exempted from means tests for social security income support. \*\*\*\* From June 2014 this report contains a more complete count of total DVA clients. The previous count; Net Total Beneficiaries; included all persons receiving a VEA pension/allowance or holding a treatment or pharmaceutical entitlement card. In contrast, the Nett Total Client count also includes any veteran with one or more service related disabilities accepted under the DRCA or the MRCA as well as dependent children of veterans currently receiving student payments under the VCES or MRCAETS