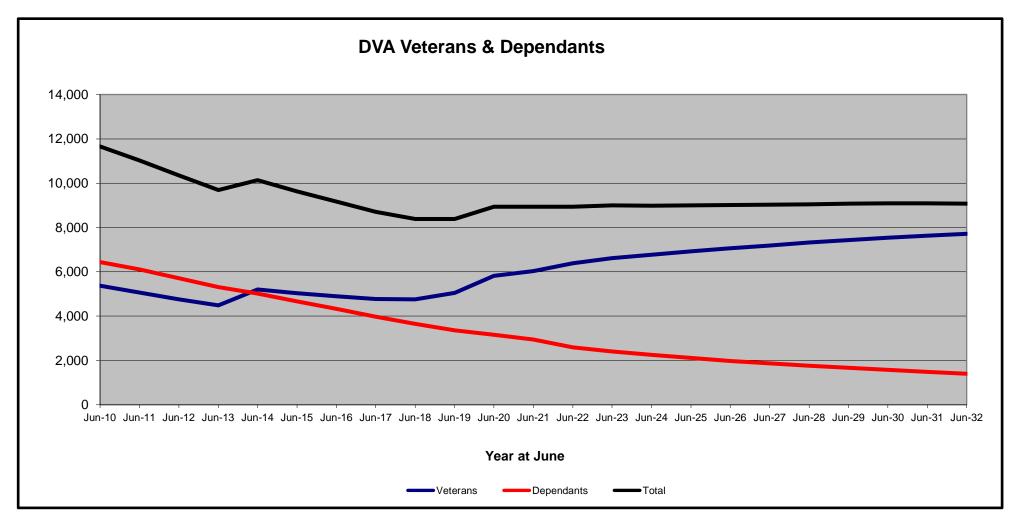

### **DVA PROJECTED BENEFICIARY NUMBERS WITH ACTUALS TO 30 JUNE 2022 - AUSTRALIA**

Executive Summary of DVA Beneficiaries in Receipt of Pension(s), Allowance(s) or Health Care

| BENEFICIARY CATEGORY                                                         |                           |         |         |               |         | ACTUAI  | DATA    |         |         |         |                         |                          |         |         |         |         |                         | FORECAS                         | T DATA  |         |         |                       |                                |
|------------------------------------------------------------------------------|---------------------------|---------|---------|---------------|---------|---------|---------|---------|---------|---------|-------------------------|--------------------------|---------|---------|---------|---------|-------------------------|---------------------------------|---------|---------|---------|-----------------------|--------------------------------|
|                                                                              | June                      | June    | June    | June          | June    | June    | June    | June    | June    | June    | June                    | June                     | June    | June    | June    | June    | June                    | June                            | June    | June    | June    | June                  | June                           |
|                                                                              | 2010                      | 2011    | 2012    | 2013          | 2014    | 2015    | 2016    | 2017    | 2018    | 2019    | 2020                    | 2021                     | 2022    | 2023    | 2024    | 2025    | 2026                    | 2027                            | 2028    | 2029    | 2030    | 2031                  | 2032                           |
| Veterans :                                                                   |                           |         |         |               |         |         |         |         |         |         |                         |                          |         |         |         |         |                         |                                 |         |         |         |                       | 1                              |
| Disability Compensation Payment Recipients*                                  | 122,355                   | 116,498 | 110,644 | 105,705       | 101,059 | 96,493  | 92,374  | 88,974  | 85,811  | 83,363  | 81,918                  | 80,252                   | 77,967  | 75,900  | 74,000  | 72,300  | 70,700                  | 69,100                          | 67,500  | 65,900  | 64,300  | 62,500                | 60,700                         |
| Age Pension Veterans (Included Above)                                        | 3,006                     | 2,771   | 2,562   | 2,405         | 2,244   | 2,151   | 2,097   | 2,026   | 1,940   | 2,058   | 2,096                   | 2,148                    | 2,335   | 2,300   | 2,300   | 2,400   | 2,400                   | -                               | 2,400   | 2,500   | 2,500   | 2,500                 | 2,500                          |
| Service Pension Veterans                                                     | 95,363                    | 88,652  | 82,229  | 76,523        | 71,266  | 66,016  | 61,504  | 55,641  | 52,011  | 48,958  | 46,244                  | 43,844                   | 41,481  | 39,100  | 37,000  | 35,000  | 33,000                  |                                 | 29,200  | 27,400  | 25,500  | 23,700                | 21,900                         |
| Disability Compensation Payment Recipient & Service Pension Veteran Overlap* | 62,077                    | 58,300  | 54,638  | 51,371        | 48,307  | 45,206  | 42,542  | 38,738  | 36,604  | 34,688  | 32,988                  | 31,454                   | 29,904  | 28,300  | 26,800  | 25,300  | 23,900                  |                                 | 20,900  | 19,400  | 18,000  | 16,500                | 15,000                         |
| Treatment Cards, Allowances or Accepted Disabilities Only                    | 20,353                    | 19,803  | 19,974  | 20,383        | 51,867  | 53,713  | 55,968  | 59,194  | 64,606  | 86,032  | 130,372                 | 147,589                  | 165,842 | 179,300 | 187,700 | 195,700 | 203,000                 |                                 | 216,200 | 222,200 | 227,800 | 233,000               | 237,900                        |
| MRCA Veterans                                                                | 20,000<br>n/a             | n/a     | n/a     | 20,000<br>n/a | 16,732  | 19,561  | 22,337  | 25,596  | 29,612  | 36,875  | 43,169                  | 48,985                   | 53,672  | 58,600  | 63,600  | 68,600  | 73,600                  |                                 | 83,300  | 88,100  | 92,800  | 97,500                | 102,100                        |
| DRCA Veterans                                                                | n/a<br>n/a                | n/a     | n/a     | n/a           | 50,223  | 50.757  | 51,388  | 52,019  | 52,588  | 54,242  | 56,341                  | 57,679                   | 59,342  | 60,500  | 61,700  | 62,900  | 64.000                  |                                 | 65,800  | 66,600  | 67,200  | 67,700                | 68,000                         |
| Total Veterans                                                               | 175,994                   | 166,653 | 158,209 | 151.240       | 175,934 | 171 016 | 167,304 | 165.071 | 165,824 | 183,665 | ,                       | ,                        | 255,386 | ,       | 271.900 | 277,600 | 282,800                 | ,                               | 292,100 | 296,100 | 299,700 | 302,800               | 305,500                        |
|                                                                              | i ililikikalted tedatlali |         |         |               |         | ,       |         |         |         |         | Hillondondond hadilahad | illian II. Ard Inn Ardia |         |         |         |         | Williambadami hadhadhad | ililifaadaadalib kalibadbadi ii |         |         | 88      | Hilberheden Fherheded | <u>Billhadhadhad</u> hadhadhad |
| Dependants :                                                                 |                           |         |         |               |         |         |         |         |         |         |                         |                          |         |         |         |         |                         |                                 |         |         |         |                       |                                |
| Service Pension Dependants                                                   | 83,879                    | 78,716  | 73,827  | 69,174        | 64,902  | 60,631  | 56,670  | 51,329  | 47,928  | 45,071  | 42,520                  | 40,216                   | 37,737  | 35,300  | 33,100  | 31,000  | 29,100                  | 27,300                          | 25,700  | 24,100  | 22,600  | 21,300                | 20,000                         |
| War Widow(er)s                                                               | 101,090                   | 96,761  | 91,925  | 86,865        | 81,531  | 75,536  | 69,960  | 64,500  | 59,001  | 53,899  | 49,000                  | 44,391                   | 40,101  | 36,000  | 32,400  | 29,300  | 26,800                  | 24,700                          | 22,900  | 21,500  | 20,300  | 19,200                | 18,300                         |
| Orphans                                                                      | 190                       | 187     | 179     | 171           | 177     | 173     | 150     | 157     | 155     | 150     | 136                     | 143                      | 155     | 170     | 170     | 180     | 180                     | 180                             | 170     | 160     | 150     | 150                   | 140                            |
| Adequate Means of Support (AMS) **                                           | 449                       | 431     | 419     | 408           | 398     | 382     | 367     | 355     | 331     | 320     | 304                     | 290                      | 274     | 270     | 270     | 260     | 260                     | 250                             | 240     | 240     | 230     | 230                   | 220                            |
| Age Pension Partners                                                         | 2,161                     | 2,008   | 1,850   | 1,716         | 1,545   | 1,470   | 1,408   | 1,324   | 1,257   | 1,248   | 1,285                   | 1,284                    | 1,312   | 1,200   | 1,200   | 1,100   | 1,000                   | 1,000                           | 900     | 900     | 800     | 800                   | 700                            |
| Commonwealth Seniors Health Cards (CSHC) Dependants                          | 4,153                     | 4,100   | 3,849   | 3,694         | 3,214   | 3,055   | 2,835   | 4,449   | 2,660   | 2,621   | 2,475                   | 2,277                    | 2,136   | 1,900   | 1,800   | 1,600   | 1,500                   | 1,400                           | 1,300   | 1,200   | 1,100   | 1,000                 | 1,000                          |
| Defence Force Income Support Supplement (DFISA) Dependants ***               | 7,282                     | 6,974   | 6,567   | 6,228         | 5,879   | 5,811   | 5,711   | 5,460   | 5,404   | 5,540   | 5,476                   | 5,515                    | 0       | 0       | 0       | 0       | 0                       | 0                               | 0       | 0       | 0       | 0                     | 0                              |
| MRCA Dependants                                                              | n/a                       | n/a     | n/a     | n/a           | 158     | 177     | 188     | 219     | 252     | 294     | 336                     | 385                      | 433     | 400     | 500     | 500     | 500                     | 500                             | 500     | 600     | 600     | 600                   | 600                            |
| Other Dependants                                                             | 411                       | 425     | 530     | 590           | 2,607   | 2,513   | 2,526   | 2,477   | 2,671   | 2,860   | 4,375                   | 4,716                    | 4,922   | 6,100   | 7,100   | 8,100   | 8,900                   | 9,600                           | 10,100  | 10,600  | 10,900  | 11,100                | 11,100                         |
| Total Overlap Between Dependant Categories                                   | 4,230                     | 4,036   | 3,766   | 3,513         | 3,028   | 2,827   | 2,659   | 3,050   | 2,301   | 2,240   | 2,101                   | 1,972                    | 1,012   | 900     | 800     | 700     | 600                     | 600                             | 500     | 500     | 400     | 400                   | 400                            |
| Total Dependants                                                             | 195,385                   | 185,566 | 175,380 | 165,333       | 157,383 | 146,921 | 137,156 | 127,220 | 117,358 | 109,760 | 103,806                 | 97,245                   | 86,058  | 80,500  | 75,700  | 71,500  | 67,700                  | 64,300                          | 61,400  | 58,700  | 56,300  | 53,900                | 51,600                         |
|                                                                              |                           |         |         |               |         |         |         |         |         |         |                         |                          |         |         |         |         |                         |                                 |         |         |         |                       |                                |
| Total Veterans and Total Dependants Overlap                                  | 3,564                     | 3,290   | 2,968   | 2,693         | 1,590   | 1,366   | 1,172   | 1,006   | 894     | 844     | 1,042                   | 1,066                    | 963     | 1,000   | 1,100   | 1,100   | 1,200                   | 1,300                           | 1,300   | 1,400   | 1,400   | 1,500                 | 1,500                          |
|                                                                              |                           |         |         |               |         |         |         |         |         |         |                         |                          |         |         |         |         |                         |                                 |         |         |         |                       |                                |
| Nett Total Clients ****                                                      | 367,815                   | 348,929 | 330,621 | 313,880       | 331,727 | 316,571 | 303,288 | 291,285 | 282,314 | 292,674 | 328,310                 | 336,410                  | 340,481 | 345,500 | 346,600 | 347,900 | 349,400                 | 350,800                         | 352,200 | 353,500 | 354,500 | 355,300               | 355,700                        |

\* Starting on 1 January 2022, the Disability Pension has been renamed to the Disability Compensation Payment. This was done to reflect the fact that the Disability Pension is not an income support pension but is instead a compensation payment. \*\* Adequate Means of Support Pensions (AMS) were granted prior to 6 June 1985. AMS is paid by DVA if the death of an ex-service man or woman is accepted to have been due to war service, and that person's death left a dependant or other near relative without adequate means of support. \*\*\* DFISA was abolished on 1 January 2022, since the payment became redundant when DVA's Disability Compensation Payment and some other relevant DVA payments were exempted from means tests for social security income support. \*\*\*\* From June 2014 this report contains a more complete count of total DVA clients. The previous count; Net Total Beneficiaries; included all persons receiving a VEA pension/allowance or holding a treatment or pharmaceutical entitlement card. In contrast, the Nett Total Client count also includes any veteran with one or more service related disabilities accepted under the DRCA or the MRCA as well as dependent children of veterans currently receiving student payments under the VCES or MRCAETS