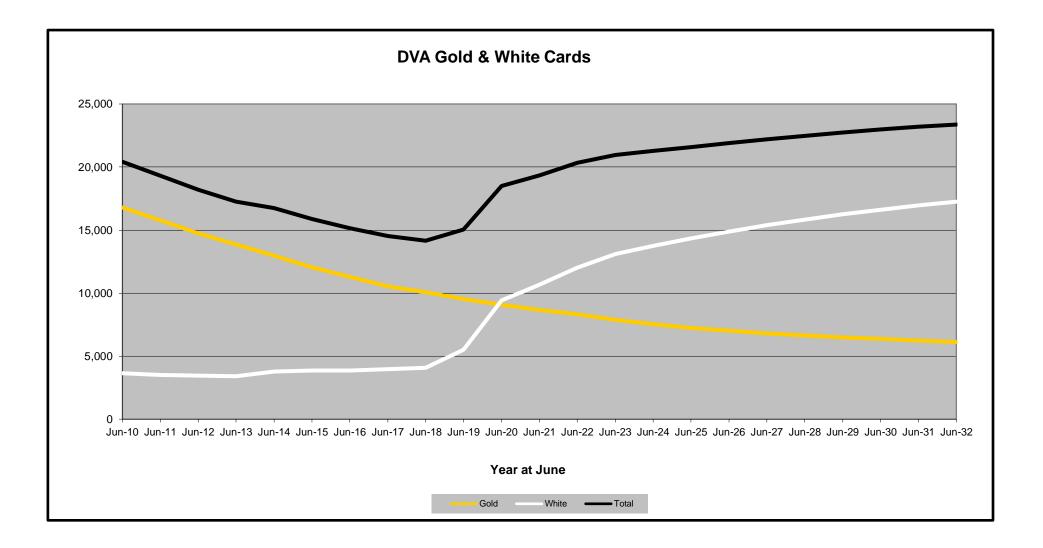

### Executive Summary of DVA Beneficiaries in Receipt of Pension(s), Allowance(s) or Health Care

| BENEFICIARY CATEGORY                                      |         |         |         |         |         | AC      | TUAL DA | ТА      |         |         |         |         |         |         |         |         |         | FORECAS | T DATA  |         |         |         |         |
|-----------------------------------------------------------|---------|---------|---------|---------|---------|---------|---------|---------|---------|---------|---------|---------|---------|---------|---------|---------|---------|---------|---------|---------|---------|---------|---------|
| (Subsets of Net Total Beneficaries on Previous Page)      | June    |
|                                                           | 2010    | 2011    | 2012    | 2013    | 2014    | 2015    | 2016    | 2017    | 2018    | 2019    | 2020    | 2021    | 2022    | 2023    | 2024    | 2025    | 2026    | 2027    | 2028    | 2029    | 2030    | 2031    | 2032    |
| Health Treatment Card Holders :                           |         |         |         |         |         |         |         |         |         |         |         |         |         |         |         |         |         |         |         |         |         |         |         |
| Gold Cards                                                | 207,945 | 196,619 | 185,031 | 174,168 | 163,578 | 153,033 | 143,635 | 135,263 | 128,517 | 122,536 | 117,072 | 112,146 | 107,700 | 103,400 | 99,900  | 97,100  | 94,900  | 93,200  | 91,800  | 90,700  | 89,800  | 89,100  | 88,400  |
| White Cards                                               | 49,621  | 48,986  | 48,769  | 49,013  | 53,984  | 55,148  | 56,610  | 58,705  | 62,450  | 84,624  | 133,539 | 151,019 | 168,500 | 182,200 | 190,200 | 197,300 | 203,700 | 209,300 | 214,300 | 218,800 | 222,700 | 226,200 | 229,300 |
| Total Health Treatment Cards                              | 257,566 | 245,605 | 233,800 | 223,181 | 217,562 | 208,181 | 200,245 | 193,968 | 190,967 | 207,160 | 250,611 | 263,165 | 276,200 | 285,600 | 290,200 | 294,500 | 298,600 | 302,400 | 306,100 | 309,500 | 312,500 | 315,300 | 317,700 |
|                                                           |         |         |         |         |         |         |         |         |         |         |         |         |         |         |         |         |         |         |         |         |         |         |         |
| Repatriation Pharmaceutical Benefits Cards (Orange Cards) | 10,614  | 9,293   | 7,996   | 6,817   | 5,744   | 4,709   | 3,799   | 3,024   | 2,315   | 1,774   | 1,330   | 981     | 700     | 500     | 300     | 200     | 100     | 100     | 0       | 0       | 0       | 0       | 0       |
|                                                           |         |         |         |         |         |         |         |         |         |         |         |         |         |         |         |         |         |         |         |         |         |         |         |
| Other Income Support Categories:                          |         |         |         |         |         |         |         |         |         |         |         |         |         |         |         |         |         |         |         |         |         |         | , ,     |
| Income Support Supplement                                 | 77,584  | 73,970  | 69,989  | 65,730  | 61,463  | 56,725  | 52,292  | 47,036  | 42,464  | 38,403  | 34,571  | 30,984  | 27,700  | 24,700  | 22,100  | 19,900  | 18,000  | 16,400  | 15,100  | 14,000  | 13,100  | 12,300  | 11,600  |
| Age Pensioners                                            | 5,167   | 4,779   | 4,412   | 4,121   | 3,833   | 3,658   | 3,538   | 3,380   | 3,225   | 3,338   | 3,379   | 3,427   | 3,600   | 3,600   | 3,500   | 3,500   | 3,400   | 3,400   | 3,400   | 3,400   | 3,300   | 3,300   | 3,200   |
| Commonwealth Seniors Health Cards (CSHC)                  | 7,269   | 7,014   | 6,428   | 6,069   | 5,150   | 4,698   | 4,321   | 7,222   | 4,098   | 4,092   | 3,954   | 3,670   | 3,500   | 3,300   | 3,100   | 2,900   | 2,800   | 2,600   | 2,500   | 2,300   | 2,200   | 2,100   | 1,900   |
| Defence Force Income Support Supplement (DFISA) (a)       | 18,678  | 17,941  | 17,050  | 16,159  | 15,447  | 15,192  | 14,784  | 14,174  | 13,933  | 14,328  | 14,212  | 14,270  | 0       | 0       | 0       | 0       | 0       | 0       | 0       | 0       | 0       | 0       | 0       |
|                                                           |         |         |         |         |         |         |         |         |         |         |         |         |         |         |         |         |         |         |         |         |         |         | I       |
| Total Income Support Beneficiaries (b)                    | 283,823 | 267,297 | 250,472 | 234,603 | 219,153 | 204,180 | 190,423 | 176,232 | 161,184 | 151,543 | 142,222 | 133,682 | 114,100 | 106,100 | 98,800  | 92,300  | 86,300  | 80,900  | 75,800  | 71,100  | 66,700  | 62,600  | 58,600  |
| Total Disability Compensation Beneficiaries (c)           | 222,876 | 212,749 | 202,154 | 192,236 | 182,345 | 171,874 | 162,247 | 153,463 | 144,843 | 137,352 | 131,050 | 124,823 | 118,300 | 112,100 | 106,700 | 102,000 | 97,800  | 94,100  | 90,800  | 87,700  | 84,800  | 82,100  | 79,400  |