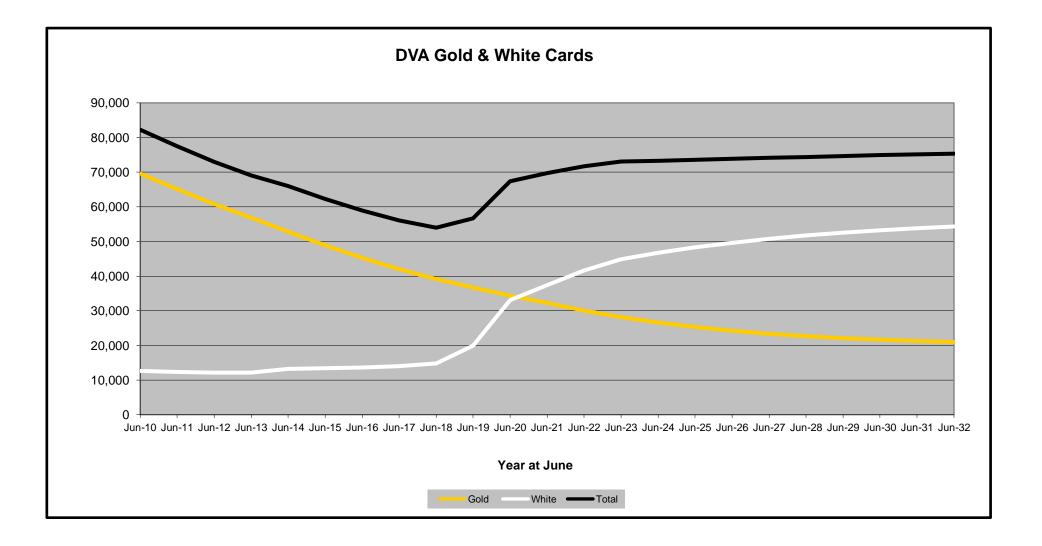

#### Executive Summary of DVA Beneficiaries in Receipt of Pension(s), Allowance(s) or Health Care

| BENEFICIARY CATEGORY                                      |                 |                 |                                       |                 |                 | AC              | TUAL DA         | ГА            |               |               |               |               |              |              |              |              |              | FORECA       | ST DATA      |              |              |              |              |
|-----------------------------------------------------------|-----------------|-----------------|---------------------------------------|-----------------|-----------------|-----------------|-----------------|---------------|---------------|---------------|---------------|---------------|--------------|--------------|--------------|--------------|--------------|--------------|--------------|--------------|--------------|--------------|--------------|
| (Subsets of Net Total Beneficaries on Previous Page)      | June<br>2010    | June<br>2011    | June<br>2012                          | June<br>2013    | June<br>2014    | June<br>2015    | June<br>2016    | June<br>2017  | June<br>2018  | June<br>2019  | June<br>2020  | June<br>2021  | June<br>2022 | June<br>2023 | June<br>2024 | June<br>2025 | June<br>2026 | June<br>2027 | June<br>2028 | June<br>2029 | June<br>2030 | June<br>2031 | June<br>2032 |
| Health Treatment Card Holders :                           |                 |                 |                                       |                 |                 |                 |                 |               |               |               |               |               |              |              |              |              |              |              |              |              |              |              |              |
| Gold Cards                                                | 69,607          | 65,139          | 60,825                                | 56,862          | 52,789          | 48,856          | 45,271          | 42,007        | 39,190        | 36,760        | 34,335        | 32,243        | 30,100       | 28,200       | 26,600       | 25,300       | 24,200       | 23,400       | 22,700       | 22,100       | 21,600       | 21,300       | 21,000       |
| White Cards                                               | 12,643          | 12,346          | 12,154                                | 12,152          | 13,184          | 13,376          | 13,624          | 14,057        | 14,783        | 19,904        | 33,035        | 37,449        | 41,600       | 44,900       | 46,700       | 48,300       | 49,600       | 50,800       | 51,700       | 52,600       | 53,300       | 53,800       | 54,300       |
| Total Health Treatment Cards                              | 82,250          | 77,485          | 72,979                                | 69,014          | 65,973          | 62,232          | 58,895          | 56,064        | 53,973        | 56,664        | 67,370        | 69,692        | 71,700       | 73,100       | 73,300       | 73,600       | 73,900       | 74,100       | 74,400       | 74,700       | 74,900       | 75,100       | 75,300       |
| Repatriation Pharmaceutical Benefits Cards (Orange Cards) | 3,072           | 2,668           | 2,299                                 | 1,977           | 1,650           | 1,353           | 1,102           | 895           | 689           | 545           | 417           | 298           | 200          | 100          | 100          | 100          | 0            | 0            | 0            | 0            | 0            | 0            | 0            |
| Other Income Support Categories:                          | 27.027          | 20.070          | 04.047                                | 00.054          | 04 704          | 20.004          | 40.005          | 40.047        | 14 507        | 10,105        | 44 692        | 10.004        | 0.100        | 7 000        | 7 000        | 6 4 0 0      | F 400        | 4 000        | 4 400        | 4 000        | 2 700        | 2,400        | 2 200        |
| Income Support Supplement<br>Age Pensioners               | 27,697<br>1,809 | 26,278<br>1,651 | 24,847<br>1,492                       | 23,354<br>1,348 | 21,781<br>1,189 | 20,004<br>1,096 | 18,325<br>1,003 | 16,347<br>899 | 14,597<br>820 | 13,135<br>805 | 11,682<br>783 | 10,364<br>763 | 9,100<br>800 | 7,900<br>800 | 7,000<br>700 | 6,100<br>700 | 5,400<br>700 | 4,900<br>700 | 4,400<br>700 | 4,000<br>700 | 3,700<br>700 | 3,400<br>700 | 3,200<br>600 |
| Commonwealth Seniors Health Cards (CSHC)                  | 2,136           | 2,037           | 1,492                                 | 1,348           | 1,109           | 1,382           | 1,003           | 2,161         | 1,197         | 1,210         | 783<br>1,191  | 1,102         | 1,000        | 1,000        | 900          | 800          | 800          |              |              | 600          | 600          | 600          | 500          |
| Defence Force Income Support Supplement (DFISA) (a)       | 6,089           | 5,691           | 5,300                                 | 4,926           | 4,534           | 4,338           | 4,055           | 3,789         | 3,619         | 3,592         | 3,487         | 3,462         | 0            | 0            | 0            | 0            | 0            | 0            | 0            | 0            | 0            | 0            | 0            |
| Total Income Support Beneficiaries (b)                    | 90,761          | 84,838          | 78,944                                | 73,521          | 68,008          | 62,801          | 57,867          | 52,879        | 47,644        | 44,278        | 41,055        | 38,173        | 32,500       | 29,900       | 27,500       | 25,500       | 23,600       | 21,900       | 20,300       | 18,900       | 17,700       | 16,500       | 15,300       |
| Total Disability Compensation Beneficiaries (c)           | 72,155          |                 | · · · · · · · · · · · · · · · · · · · | 60,634          | 56,872          | 53,011          | 49,349          |               | 42,696        | 39,853        | 37,313        |               |              |              | 28,000       | 26,200       | 24,700       |              |              | 21,200       | 20,300       | 19,400       | 18,600       |