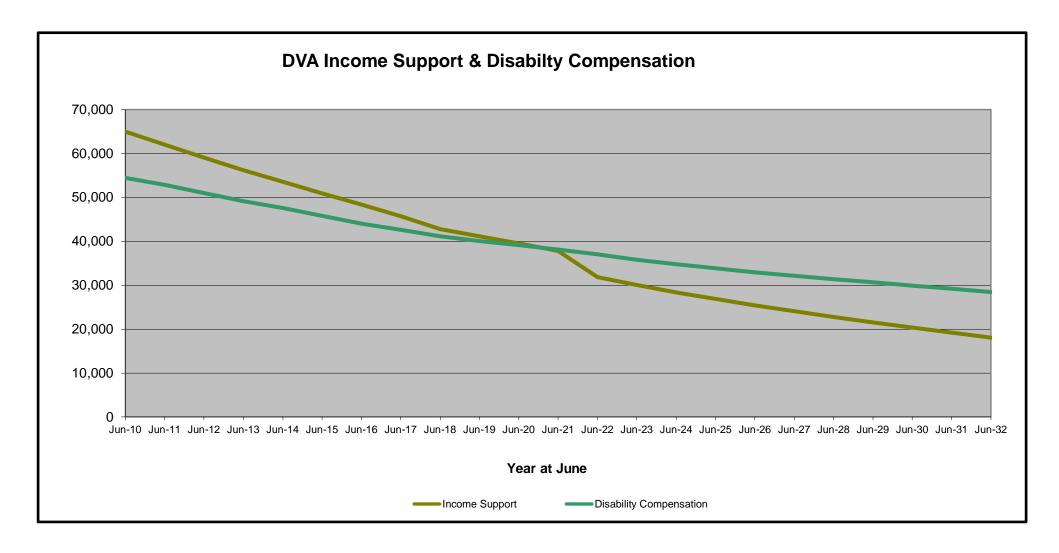

#### Executive Summary of DVA Beneficiaries in Receipt of Pension(s), Allowance(s) or Health Care

| BENEFICIARY CATEGORY                                                                                                                                                               |                                   |              |                                   |                                 |                               | AC                              | TUAL DA                         | ТА                                |                                 |                                |                                |                                |                            |                            |                            |                            |                            | FORECA                     | ST DATA                    |                            |                            |                            |                            |
|------------------------------------------------------------------------------------------------------------------------------------------------------------------------------------|-----------------------------------|--------------|-----------------------------------|---------------------------------|-------------------------------|---------------------------------|---------------------------------|-----------------------------------|---------------------------------|--------------------------------|--------------------------------|--------------------------------|----------------------------|----------------------------|----------------------------|----------------------------|----------------------------|----------------------------|----------------------------|----------------------------|----------------------------|----------------------------|----------------------------|
| (Subsets of Net Total Beneficaries on Previous Page)                                                                                                                               | June<br>2010                      | June<br>2011 | June<br>2012                      | June<br>2013                    | June<br>2014                  | June<br>2015                    | June<br>2016                    | June<br>2017                      | June<br>2018                    | June<br>2019                   | June<br>2020                   | June<br>2021                   | June<br>2022               | June<br>2023               | June<br>2024               | June<br>2025               | June<br>2026               | June<br>2027               | June<br>2028               | June<br>2029               | June<br>2030               | June<br>2031               | June<br>2032               |
| Health Treatment Card Holders :                                                                                                                                                    |                                   |              |                                   |                                 |                               |                                 |                                 |                                   |                                 |                                |                                |                                |                            |                            |                            |                            |                            |                            |                            |                            |                            |                            |                            |
| Gold Cards                                                                                                                                                                         | 47,407                            | 45,607       | 43,583                            | 41,661                          | 40,041                        | 38,253                          | 36,740                          | 35,479                            | 34,602                          | 33,973                         | 33,625                         | 33,226                         | 33,200                     | 33,100                     | 33,100                     | 33,200                     | 33,400                     | 33,600                     | 33,900                     | 34,200                     | 34,500                     | 34,700                     | 35,000                     |
| White Cards                                                                                                                                                                        | 14,832                            | 14,822       | 15,041                            | 15,326                          | 17,050                        | 17,682                          | 18,268                          | 19,346                            | 21,055                          | 29,015                         | 43,339                         | 49,044                         | 54,600                     | 58,600                     | 60,900                     | 62,900                     | 64,600                     | 66,200                     | 67,600                     | 68,900                     | 70,100                     | 71,100                     | 72,000                     |
| Total Health Treatment Cards                                                                                                                                                       | 62,239                            | 60,429       | 58,624                            | 56,987                          | 57,091                        | 55,935                          | 55,008                          | 54,825                            | 55,657                          | 62,988                         | 76,964                         | 82,270                         | 87,800                     | 91,700                     | 94,000                     | 96,100                     | 98,000                     | 99,900                     | 101,500                    | 103,100                    | 104,500                    | 105,800                    | 106,900                    |
| Repatriation Pharmaceutical Benefits Cards (Orange Cards)                                                                                                                          | 1,931                             | 1,694        | 1,460                             | 1,239                           | 1,038                         | 845                             | 670                             | 535                               | 396                             | 300                            | 229                            | 176                            | 100                        | 100                        | 0                          | 0                          | 0                          | 0                          | 0                          | 0                          | 0                          | 0                          | 0                          |
| Other Income Support Categories:<br>Income Support Supplement<br>Age Pensioners<br>Commonwealth Seniors Health Cards (CSHC)<br>Defence Force Income Support Supplement (DFISA) (a) | 16,460<br>1,115<br>1,338<br>4,995 | 1,303        | 15,189<br>1,008<br>1,190<br>4,826 | 14,379<br>999<br>1,146<br>4,771 | 13,632<br>994<br>994<br>4,889 | 12,727<br>1,022<br>942<br>5,017 | 11,935<br>1,054<br>855<br>5,117 | 10,923<br>1,062<br>1,625<br>5,083 | 10,126<br>1,075<br>856<br>5,193 | 9,326<br>1,231<br>889<br>5,567 | 8,590<br>1,310<br>866<br>5,673 | 7,872<br>1,381<br>811<br>5,799 | 7,300<br>1,500<br>800<br>0 | 6,700<br>1,500<br>800<br>0 | 6,200<br>1,500<br>700<br>0 | 5,800<br>1,500<br>700<br>0 | 5,400<br>1,500<br>700<br>0 | 5,100<br>1,500<br>600<br>0 | 4,800<br>1,500<br>600<br>0 | 4,600<br>1,500<br>600<br>0 | 4,300<br>1,500<br>500<br>0 | 4,100<br>1,500<br>500<br>0 | 4,000<br>1,500<br>500<br>0 |
| Total Income Support Beneficiaries (b)<br>Total Disability Compensation Beneficiaries (c)                                                                                          | 64,975<br>54,432                  |              | 59,045<br>50,957                  | 56,165<br>49,117                |                               | 50,921<br>45,764                | 48,383<br>44,033                | 45,703<br>42,608                  | 42,771<br>41,137                | 41,161<br>40,032               | 39,507<br>39,140               |                                | 31,800<br>37,000           |                            | 28,400<br>34,800           | 26,800<br>33,800           | 25,400<br>33,000           |                            |                            | 21,500<br>30,700           | 20,300<br>29,900           | 19,200<br>29,200           |                            |

(b) - Includes veteran service pensions, dependant service pensions, income support supplement, age pensions, commonwealth seniors health cards and DFISA recipients.

(c) - Includes disability, war widow, orphan and adequate means of support pensions.