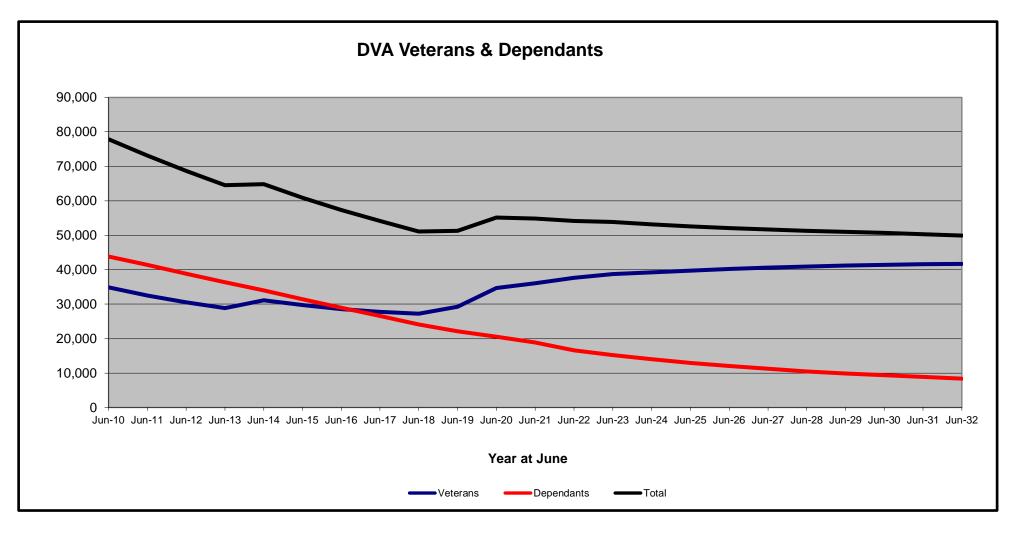

### **DVA PROJECTED BENEFICIARY NUMBERS WITH ACTUALS TO 30 JUNE 2022 - VICTORIA**

Executive Summary of DVA Beneficiaries in Receipt of Pension(s), Allowance(s) or Health Care

| BENEFICIARY CATEGORY                                                         |          |        |        |        |        | ACTUAL | DATA   |        |        |        |        |        |        |        |        |        |        | FORECA | ST DATA |        |        |        |        |
|------------------------------------------------------------------------------|----------|--------|--------|--------|--------|--------|--------|--------|--------|--------|--------|--------|--------|--------|--------|--------|--------|--------|---------|--------|--------|--------|--------|
|                                                                              | June     | June   | June   | June   | June   | June   | June   | June   | June   | June   | June   | June   | June   | June   | June   | June   | June   | June   | June    | June   | June   | June   | June   |
|                                                                              | 2010     | 2011   | 2012   | 2013   | 2014   | 2015   | 2016   | 2017   | 2018   | 2019   | 2020   | 2021   | 2022   | 2023   | 2024   | 2025   | 2026   | 2027   | 2028    | 2029   | 2030   | 2031   | 2032   |
| Veterans :                                                                   |          |        |        |        |        |        |        |        |        |        |        |        |        |        |        |        |        |        |         |        |        |        |        |
| Disability Compensation Payment Recipients*                                  | 23,268   | 21,801 | 20,439 | 19,253 | 18,020 | 16,859 | 15,856 | 15,070 | 14,285 | 13,589 | 13,119 | 12,637 | 12,007 | 11,600 | 11,200 | 10,900 | 10,600 | 10,300 | 10,000  | 9,700  | 9,400  | 9,100  | 8,800  |
| Age Pension Veterans (Included Above)                                        | 698      | 633    | 574    | 514    | 465    | 430    | 388    | 346    | 317    | 306    | 298    | 284    | 285    | 300    | 300    | 300    | 300    | 300    | 300     | 300    | 300    | 300    | 300    |
| Service Pension Veterans                                                     | 19,257   | 17,756 | 16,407 | 15,227 | 14,070 | 12,914 | 11,882 | 10,620 | 9,794  | 9,133  | 8,557  | 8,044  | 7,516  | 7,100  | 6,700  | 6,300  | 6,000  | 5,600  | 5,300   | 5,000  | 4,700  | 4,300  | 4,000  |
| Disability Compensation Payment Recipient & Service Pension Veteran Overlap* | 12,149   | 11,253 | 10,441 | 9,714  | 9,005  | 8,280  | 7,628  | 6,810  | 6,315  | 5,858  | 5,493  | 5,162  | 4,814  | 4,500  | 4,300  | 4,000  | 3,800  | 3,600  | 3,400   | 3,100  | 2,900  | 2,700  | 2,400  |
| Treatment Cards, Allowances or Accepted Disabilities Only                    | 4,468    | 4,222  | 4,093  | 4,059  | 8,053  | 8,233  | 8,485  | 8,880  | 9,461  | 12,423 | 18,518 | 20,555 | 22,903 | 24,600 | 25,700 | 26,600 | 27,500 | 28,300 | 29,000  | 29,700 | 30,200 | 30,800 | 31,300 |
| MRCA Veterans                                                                | ,<br>n/a | ́n/a   | n/a    | n/a    | 2,098  | 2,475  | 2,875  | 3,304  | 3,832  | 4,638  | 5,205  | 5,689  | 6,073  | 6,600  | 7,000  | 7,500  | 8,000  | 8,500  | 9,000   | 9,400  | 9,900  | 10,300 | 10,800 |
| DRCA Veterans                                                                | n/a      | n/a    | n/a    | n/a    | 7,191  | 7,262  | 7,371  | 7,502  | 7,628  | 7,872  | 8,142  | 8,229  | 8,357  | 8,500  | 8,700  | 8,800  | 8,900  | 9,100  | 9,200   | 9,300  | 9,300  | 9,400  | 9,400  |
| Total Veterans                                                               | 34,844   | 32,526 | 30,498 | 28,825 | 31,151 | 29,726 | 28,595 | 27,760 | 27,225 | 29,287 | 34,701 | 36,074 | 37,612 | 38,800 | 39,300 | 39,800 | 40,200 | 40,600 | 40,900  | 41,200 | 41,400 | 41,600 | 41.700 |
|                                                                              |          |        |        |        |        |        |        |        |        |        |        |        | - ,-   |        |        |        |        |        |         |        | ,      |        |        |
| Dependants :                                                                 |          |        |        |        |        |        |        |        |        |        |        |        |        |        |        |        |        |        |         |        |        |        |        |
| Service Pension Dependants                                                   | 17,239   | 16,028 | 14,928 | 13,956 | 12,997 | 12,085 | 11,216 | 10,101 | 9,325  | 8,705  | 8,191  | 7,685  | 7,158  | 6,700  | 6,200  | 5,900  | 5,500  | 5,200  | 4,900   | 4,600  | 4,300  | 4,100  | 3,900  |
| War Widow(er)s                                                               | 24,328   | 23,214 | 21,877 | 20,511 | 19,061 | 17,478 | 15,982 | 14,562 | 13,085 | 11,745 | 10,463 | 9,277  | 8,242  | 7,200  | 6,400  | 5,600  | 5,000  | 4,500  | 4,000   | 3,700  | 3,400  | 3,200  | 3,000  |
| Orphans                                                                      | 32       | 30     | 34     | 27     | 30     | 26     | 22     | 17     | 18     | 14     | 11     | 8      | 9      | 10     | 10     | 10     | 10     | 10     | 10      | 10     | 10     | 10     | 10     |
| Adequate Means of Support (AMS) **                                           | 105      | 101    | 100    | 97     | 97     | 88     | 81     | 80     | 72     | 70     | 65     | 62     | 59     | 60     | 60     | 60     | 60     | 50     | 50      | 50     | 50     | 50     | 50     |
| Age Pension Partners                                                         | 505      | 469    | 422    | 390    | 337    | 301    | 285    | 260    | 226    | 208    | 205    | 198    | 186    | 200    | 200    | 100    | 100    | 100    | 100     | 100    | 100    | 100    | 100    |
| Commonwealth Seniors Health Cards (CSHC) Dependants                          | 940      | 915    | 847    | 803    | 684    | 638    | 598    | 961    | 550    | 546    | 513    | 463    | 434    | 400    | 300    | 300    | 300    | 300    | 200     | 200    | 200    | 200    | 200    |
| Defence Force Income Support Supplement (DFISA) Dependants ***               | 1,582    | 1,478  | 1,323  | 1,207  | 1,065  | 1,005  | 952    | 881    | 826    | 798    | 776    | 761    | 0      | 0      | 0      | 0      | 0      | 0      | 0       | 0      | 0      | 0      | 0      |
| MRCA Dependants                                                              | n/a      | n/a    | n/a    | n/a    | 20     | 20     | 19     | 21     | 24     | 31     | 42     | 46     | 49     | 50     | 50     | 50     | 50     | 50     | 50      | 50     | 50     | 50     | 50     |
| Other Dependants                                                             | 68       | 67     | 79     | 87     | 363    | 346    | 354    | 339    | 375    | 392    | 659    | 712    | 675    | 800    | 900    | 1,000  | 1,100  | 1,100  | 1,200   | 1,200  | 1,200  | 1,200  | 1,200  |
| Total Overlap Between Dependant Categories                                   | 979      | 913    | 827    | 766    | 630    | 572    | 530    | 639    | 414    | 386    | 351    | 314    | 182    | 200    | 100    | 100    | 100    | 100    | 100     | 100    | 0      | 0      | 0      |
| Total Dependants                                                             | 43,820   | 41,389 | 38,783 | 36,312 | 34,024 | 31,415 | 28,979 | 26,583 | 24,087 | 22,123 | 20,574 | 18,898 | 16,630 | 15,200 | 14,000 | 12,900 | 12,000 | 11,200 | 10,500  | 9,900  | 9,300  | 8,800  | 8,400  |
|                                                                              |          |        |        |        |        |        |        |        |        |        |        |        |        |        |        |        |        |        |         |        |        |        |        |
| Total Veterans and Total Dependants Overlap                                  | 799      | 747    | 651    | 599    | 333    | 291    | 252    | 209    | 184    | 155    | 166    | 158    | 128    | 100    | 100    | 100    | 100    | 100    | 100     | 100    | 100    | 200    | 200    |
|                                                                              |          |        |        |        |        |        |        |        |        |        |        |        |        |        |        |        |        |        |         |        |        |        |        |
| Nett Total Clients ****                                                      | 77,865   | 73,168 | 68,630 | 64,538 | 64,842 | 60,850 | 57,322 | 54,134 | 51,129 | 51,267 | 55,109 | 54,814 | 54,114 | 53,900 | 53,200 | 52,600 | 52,100 | 51,700 | 51,300  | 51,000 | 50,600 | 50,300 | 49,900 |

\* Starting on 1 January 2022, the Disability Pension has been renamed to the Disability Compensation Payment. This was done to reflect the fact that the Disability Pension is not an income support pension but is instead a compensation payment. \*\* Adequate Means of Support Pensions (AMS) were granted prior to 6 June 1985. AMS is paid by DVA if the death of an ex-service man or woman is accepted to have been due to war service, and that person's death left a dependant or other near relative without adequate means of support. \*\*\* DFISA was abolished on 1 January 2022, since the payment became redundant when DVA's Disability Compensation Payment and some other relevant DVA payments were exempted from means tests for social security income support. \*\*\*\* From June 2014 this report contains a more complete count of total DVA clients. The previous count; Net Total Beneficiaries; included all persons receiving a VEA pension/allowance or holding a treatment or pharmaceutical entitlement card. In contrast, the Nett Total Client count also includes any veteran with one or more service related disabilities accepted under the DRCA or the MRCA as well as dependent children of veterans currently receiving student payments under the VCES or MRCAETS