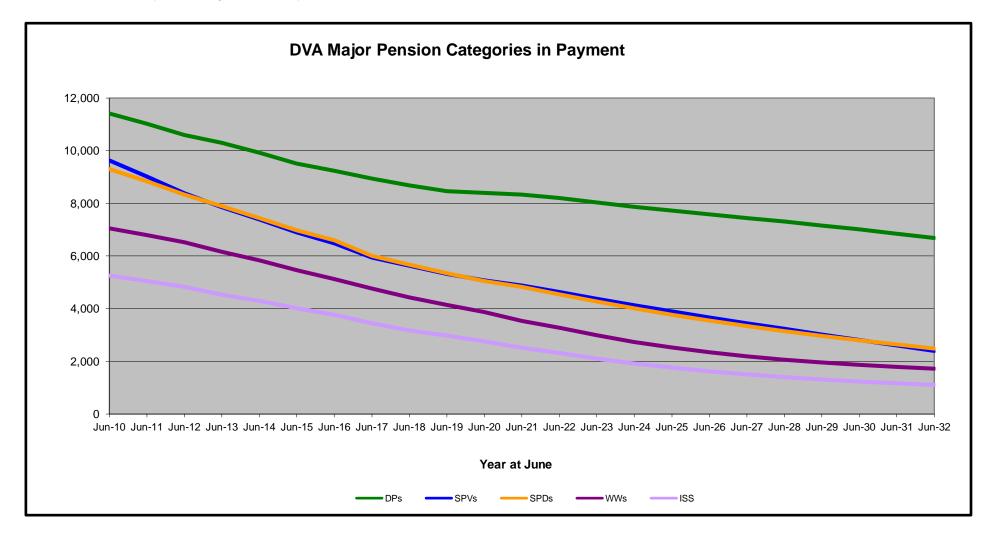

### **DVA PROJECTED BENEFICIARY NUMBERS WITH ACTUALS TO 30 JUNE 2022 - QUEENSLAND**

Executive Summary of DVA Beneficiaries in Receipt of Pension(s), Allowance(s) or Health Care

| BENEFICIARY CATEGORY                                                         |        |        |        |        |        | ACTUA  | L DATA |        |        |        |        |         |         |         |         |         |         | FORECA  | ST DATA |         |         |         |         |
|------------------------------------------------------------------------------|--------|--------|--------|--------|--------|--------|--------|--------|--------|--------|--------|---------|---------|---------|---------|---------|---------|---------|---------|---------|---------|---------|---------|
|                                                                              | June    | June    | June    | June    | June    | June    | June    | June    | June    | June    | June    | June    |
|                                                                              | 2010   | 2011   | 2012   | 2013   | 2014   | 2015   | 2016   | 2017   | 2018   | 2019   | 2020   | 2021    | 2022    | 2023    | 2024    | 2025    | 2026    | 2027    | 2028    | 2029    | 2030    | 2031    | 2032    |
| Veterans :                                                                   |        |        |        |        |        |        |        |        |        |        |        |         |         |         |         |         |         |         |         |         |         |         |         |
| Disability Compensation Payment Recipients*                                  | 33,738 | 32,795 | 31,724 | 30,810 | 30,195 | 29,484 | 28,734 | 28,300 | 27,777 | 27,595 | 27,571 | 27,376  | 27,054  | 26,600  | 26,100  | 25,700  | 25,300  | 24,900  | 24,500  | 24,000  | 23,500  | 23,000  | 22,500  |
| Age Pension Veterans (Included Above)                                        | 675    | 643    | 625    | 621    | 622    | 641    | 678    | 692    | 695    | 813    | 857    | 907     | 1,014   | 1,000   | 1,000   | 1,100   | 1,100   |         | 1,100   | 1,100   | 1,200   | 1,200   | 1,200   |
| Service Pension Veterans                                                     | 22,809 | 21,542 | 20,345 | 19,201 | 18,186 | 17,142 |        |        | 14,149 | 13,504 | 12,951 | 12,399  | 11,941  | 11,400  | 10,800  | 10,300  | 9,800   |         | 8,800   | 8,300   | 7,800   | 7,300   | 6,800   |
| Disability Compensation Payment Recipient & Service Pension Veteran Overlap* | 16,496 | 15,773 | 15,074 | 14,438 | 13,905 | 13,311 | 12,741 | 11,896 | 11,413 | 10,990 | 10,636 | 10,211  | 9,870   | 9,400   | 8,900   | 8,500   | 8,000   | 7,500   | 7,100   | 6,600   | 6,100   | 5,600   | 5,100   |
| Treatment Cards, Allowances or Accepted Disabilities Only                    | 4,451  | 4,510  | 4,822  | 5,208  | 15,126 | 15,938 |        | 18,230 | 20,373 | 27,964 | 41,034 | 46,686  | 52,817  | 57,200  | 60,000  | 62,700  | 65,200  |         | 69,800  | 72,000  | 74,000  | 75,800  | 77,600  |
| MRCA Veterans                                                                | n/a    | n/a    | n/a    | n/a    | 6,006  | 7,073  | 8,015  | 9,308  | 10,769 | 13,589 | 16,016 | 18,476  | 20,438  | 22,200  | 24,100  | 25,900  |         |         | 31,400  | 33,200  | 34,900  | 36,700  | 38,400  |
| DRCA Veterans                                                                | n/a    | n/a    | n/a    | n/a    | 16,342 | 16,506 | -      | 17,107 | 17,377 | 18,169 | 19,109 | 19,751  | 20,623  | 21,200  | 21,800  | 22,300  | 22,800  | -       | 23,700  | 24,100  | 24,400  | 24,600  | 24,700  |
| Total Veterans                                                               | 44.502 | 43,074 | 41,817 | 40.781 | 49,609 | 49,253 | 49,091 | 49,579 | 50,886 | 58,073 | 70,920 | 76,250  | 81,942  | 85,700  | 88,100  | 90,300  | 92,300  | 94,200  | 96,000  | 97,700  | 99,200  | 100,500 | 101.700 |
|                                                                              |        |        |        |        |        |        |        |        |        |        |        |         | ,       |         |         |         |         |         |         |         |         |         | ,       |
| Dependants :                                                                 |        |        |        |        |        |        |        |        |        |        |        |         |         |         |         |         |         |         |         |         |         |         |         |
| Service Pension Dependants                                                   | 19,172 | 18,176 | 17,310 | 16,482 | 15,684 | 14,900 | 14,105 | 12,957 | 12,282 | 11,715 | 11,244 | 10,768  | 10,293  | 9,700   | 9,100   | 8,600   | 8,000   | 7,500   | 7,100   | 6,600   | 6,200   | 5,800   | 5,400   |
| War Widow(er)s                                                               | 20,836 | 20,189 | 19,329 | 18,377 | 17,442 | 16,304 | 15,314 | 14,325 | 13,364 | 12,424 | 11,552 | 10,711  | 9,930   | 9,200   | 8,600   | 8,000   | 7,600   | 7,200   | 6,800   | 6,600   | 6,300   | 6,100   | 5,900   |
| Orphans                                                                      | 58     | 65     | 61     | 60     | 62     | 59     | 49     | 43     | 44     | 43     | 40     | 44      | 47      | 60      | 60      | 70      | 70      | 80      | 80      | 70      | 70      | 70      | 70      |
| Adequate Means of Support (AMS) **                                           | 83     | 80     | 77     | 74     | 72     | 72     | 69     | 66     | 61     | 59     | 57     | 52      | 48      | 50      | 50      | 50      | 50      | 40      | 40      | 40      | 40      | 40      | 40      |
| Age Pension Partners                                                         | 440    | 403    | 383    | 378    | 357    | 369    | 365    | 361    | 372    | 410    | 456    | 477     | 505     | 500     | 500     | 400     | 400     | 400     | 400     | 300     | 300     | 300     | 300     |
| Commonwealth Seniors Health Cards (CSHC) Dependants                          | 697    | 705    | 655    | 646    | 568    | 564    | 515    | 936    | 515    | 528    | 494    | 450     | 436     | 400     | 400     | 400     | 300     | 300     | 300     | 300     | 300     | 200     | 200     |
| Defence Force Income Support Supplement (DFISA) Dependants ***               | 2,037  | 1,986  | 1,931  | 1,921  | 1,941  | 2,007  | 2,062  | 2,052  | 2,099  | 2,246  | 2,262  | 2,306   | 0       | 0       | 0       | 0       | 0       | 0       | 0       | 0       | 0       | 0       | 0       |
| MRCA Dependants                                                              | n/a    | n/a    | n/a    | n/a    | 57     | 74     | 73     | 92     | 99     | 105    | 122    | 152     | 177     | 190     | 200     | 210     | 230     | 240     | 260     | 270     | 290     | 300     | 310     |
| Other Dependants                                                             | 117    | 123    | 154    | 166    | 992    | 982    | 1,019  | 1,037  | 1,074  | 1,219  | 1,746  | 1,974   | 2,155   | 2,700   | 3,300   | 3,800   | 4,300   | 4,700   | 5,000   | 5,200   | 5,400   | 5,500   | 5,500   |
| Total Overlap Between Dependant Categories                                   | 729    | 693    | 660    | 647    | 582    | 573    | 561    | 667    | 547    | 579    | 571    | 564     | 184     | 200     | 200     | 100     | 100     | 100     | 100     | 100     | 100     | 100     | 100     |
| Total Dependants                                                             | 42,711 | 41,034 | 39,240 | 37,457 | 36,593 | 34,758 | 33,010 | 31,202 | 29,363 | 28,170 | 27,402 | 26,370  | 23,407  | 22,600  | 22,000  | 21,400  | 20,800  | 20,300  | 19,800  | 19,300  | 18,700  | 18,200  | 17,600  |
| Total Veterans and Total Dependants Overlap                                  | 747    | 698    | 618    | 559    | 329    | 292    | 260    | 248    | 240    | 249    | 357    | 399     | 375     | 400     | 500     | 500     | 500     | 600     | 600     | 600     | 700     | 700     | 700     |
| Nett Total Clients ****                                                      | 86,466 | 83,410 | 80,439 | 77,679 | 85,873 | 83,719 | 81,841 | 80,533 | 80,022 | 86,040 | 97,965 | 102,221 | 104,974 | 108,000 | 109,600 | 111,200 | 112,600 | 114,000 | 115,200 | 116,300 | 117,200 | 118,000 | 118,600 |