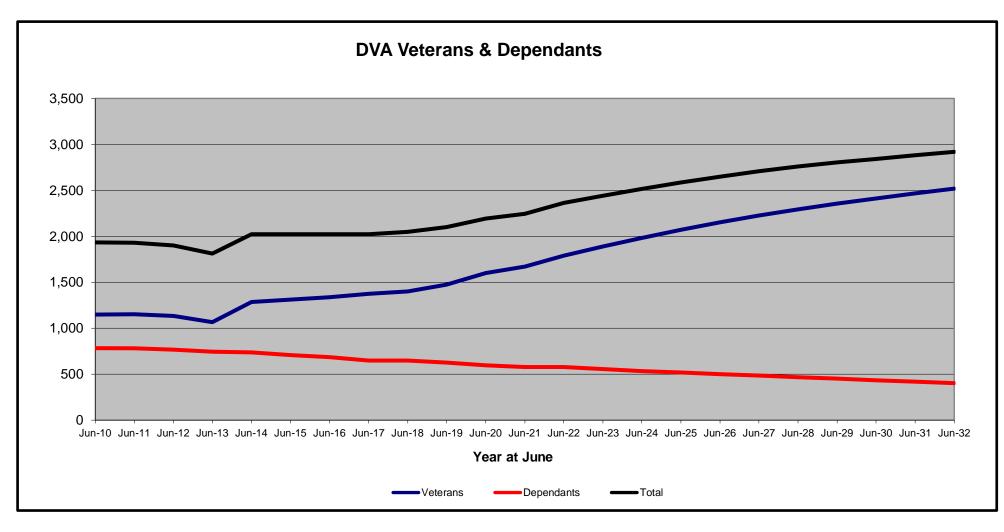

### **DVA PROJECTED BENEFICIARY NUMBERS WITH ACTUALS TO 30 JUNE 2022 - AUSTRALIA**

Executive Summary of DVA Beneficiaries in Receipt of Pension(s), Allowance(s) or Health Care

| BENEFICIARY CATEGORY                                                         |                           |         |         |               |         | ACTUAI  | DATA    |         |         |         |                         |                          |         |         |         |         |                         | FORECAS                         | T DATA  |         |         |                       |                                |
|------------------------------------------------------------------------------|---------------------------|---------|---------|---------------|---------|---------|---------|---------|---------|---------|-------------------------|--------------------------|---------|---------|---------|---------|-------------------------|---------------------------------|---------|---------|---------|-----------------------|--------------------------------|
|                                                                              | June                      | June    | June    | June          | June    | June    | June    | June    | June    | June    | June                    | June                     | June    | June    | June    | June    | June                    | June                            | June    | June    | June    | June                  | June                           |
|                                                                              | 2010                      | 2011    | 2012    | 2013          | 2014    | 2015    | 2016    | 2017    | 2018    | 2019    | 2020                    | 2021                     | 2022    | 2023    | 2024    | 2025    | 2026                    | 2027                            | 2028    | 2029    | 2030    | 2031                  | 2032                           |
| Veterans :                                                                   |                           |         |         |               |         |         |         |         |         |         |                         |                          |         |         |         |         |                         |                                 |         |         |         |                       | 1                              |
| Disability Compensation Payment Recipients*                                  | 122,355                   | 116,498 | 110,644 | 105,705       | 101,059 | 96,493  | 92,374  | 88,974  | 85,811  | 83,363  | 81,918                  | 80,252                   | 77,967  | 75,900  | 74,000  | 72,300  | 70,700                  | 69,100                          | 67,500  | 65,900  | 64,300  | 62,500                | 60,700                         |
| Age Pension Veterans (Included Above)                                        | 3,006                     | 2,771   | 2,562   | 2,405         | 2,244   | 2,151   | 2,097   | 2,026   | 1,940   | 2,058   | 2,096                   | 2,148                    | 2,335   | 2,300   | 2,300   | 2,400   | 2,400                   | -                               | 2,400   | 2,500   | 2,500   | 2,500                 | 2,500                          |
| Service Pension Veterans                                                     | 95,363                    | 88,652  | 82,229  | 76,523        | 71,266  | 66,016  | 61,504  | 55,641  | 52,011  | 48,958  | 46,244                  | 43,844                   | 41,481  | 39,100  | 37,000  | 35,000  | 33,000                  |                                 | 29,200  | 27,400  | 25,500  | 23,700                | 21,900                         |
| Disability Compensation Payment Recipient & Service Pension Veteran Overlap* | 62,077                    | 58,300  | 54,638  | 51,371        | 48,307  | 45,206  | 42,542  | 38,738  | 36,604  | 34,688  | 32,988                  | 31,454                   | 29,904  | 28,300  | 26,800  | 25,300  | 23,900                  |                                 | 20,900  | 19,400  | 18,000  | 16,500                | 15,000                         |
| Treatment Cards, Allowances or Accepted Disabilities Only                    | 20,353                    | 19,803  | 19,974  | 20,383        | 51,867  | 53,713  | 55,968  | 59,194  | 64,606  | 86,032  | 130,372                 | 147,589                  | 165,842 | 179,300 | 187,700 | 195,700 | 203,000                 |                                 | 216,200 | 222,200 | 227,800 | 233,000               | 237,900                        |
| MRCA Veterans                                                                | 20,000<br>n/a             | n/a     | n/a     | 20,000<br>n/a | 16,732  | 19,561  | 22,337  | 25,596  | 29,612  | 36,875  | 43,169                  | 48,985                   | 53,672  | 58,600  | 63,600  | 68,600  | 73,600                  |                                 | 83,300  | 88,100  | 92,800  | 97,500                | 102,100                        |
| DRCA Veterans                                                                | n/a<br>n/a                | n/a     | n/a     | n/a           | 50,223  | 50.757  | 51,388  | 52,019  | 52,588  | 54,242  | 56,341                  | 57,679                   | 59,342  | 60,500  | 61,700  | 62,900  | 64.000                  |                                 | 65,800  | 66,600  | 67,200  | 67,700                | 68,000                         |
| Total Veterans                                                               | 175,994                   | 166,653 | 158,209 | 151.240       | 175,934 | 171 016 | 167,304 | 165.071 | 165,824 | 183,665 | ,                       | ,                        | 255,386 | ,       | 271.900 | 277,600 | 282,800                 | ,                               | 292,100 | 296,100 | 299,700 | 302,800               | 305,500                        |
|                                                                              | i ililikikalted tedatlali |         |         |               |         | ,       |         |         |         |         | Hillondondond hadilahad | illian II. Ard Inn Ardia |         |         |         |         | Williambadami hadhadhad | ililifaadaadalib kalibadbadi ii |         |         | 88      | Hilberheden Fherheded | <u>Billhadhadhad</u> hadhadhad |
| Dependants :                                                                 |                           |         |         |               |         |         |         |         |         |         |                         |                          |         |         |         |         |                         |                                 |         |         |         |                       |                                |
| Service Pension Dependants                                                   | 83,879                    | 78,716  | 73,827  | 69,174        | 64,902  | 60,631  | 56,670  | 51,329  | 47,928  | 45,071  | 42,520                  | 40,216                   | 37,737  | 35,300  | 33,100  | 31,000  | 29,100                  | 27,300                          | 25,700  | 24,100  | 22,600  | 21,300                | 20,000                         |
| War Widow(er)s                                                               | 101,090                   | 96,761  | 91,925  | 86,865        | 81,531  | 75,536  | 69,960  | 64,500  | 59,001  | 53,899  | 49,000                  | 44,391                   | 40,101  | 36,000  | 32,400  | 29,300  | 26,800                  | 24,700                          | 22,900  | 21,500  | 20,300  | 19,200                | 18,300                         |
| Orphans                                                                      | 190                       | 187     | 179     | 171           | 177     | 173     | 150     | 157     | 155     | 150     | 136                     | 143                      | 155     | 170     | 170     | 180     | 180                     | 180                             | 170     | 160     | 150     | 150                   | 140                            |
| Adequate Means of Support (AMS) **                                           | 449                       | 431     | 419     | 408           | 398     | 382     | 367     | 355     | 331     | 320     | 304                     | 290                      | 274     | 270     | 270     | 260     | 260                     | 250                             | 240     | 240     | 230     | 230                   | 220                            |
| Age Pension Partners                                                         | 2,161                     | 2,008   | 1,850   | 1,716         | 1,545   | 1,470   | 1,408   | 1,324   | 1,257   | 1,248   | 1,285                   | 1,284                    | 1,312   | 1,200   | 1,200   | 1,100   | 1,000                   | 1,000                           | 900     | 900     | 800     | 800                   | 700                            |
| Commonwealth Seniors Health Cards (CSHC) Dependants                          | 4,153                     | 4,100   | 3,849   | 3,694         | 3,214   | 3,055   | 2,835   | 4,449   | 2,660   | 2,621   | 2,475                   | 2,277                    | 2,136   | 1,900   | 1,800   | 1,600   | 1,500                   | 1,400                           | 1,300   | 1,200   | 1,100   | 1,000                 | 1,000                          |
| Defence Force Income Support Supplement (DFISA) Dependants ***               | 7,282                     | 6,974   | 6,567   | 6,228         | 5,879   | 5,811   | 5,711   | 5,460   | 5,404   | 5,540   | 5,476                   | 5,515                    | 0       | 0       | 0       | 0       | 0                       | 0                               | 0       | 0       | 0       | 0                     | 0                              |
| MRCA Dependants                                                              | n/a                       | n/a     | n/a     | n/a           | 158     | 177     | 188     | 219     | 252     | 294     | 336                     | 385                      | 433     | 400     | 500     | 500     | 500                     | 500                             | 500     | 600     | 600     | 600                   | 600                            |
| Other Dependants                                                             | 411                       | 425     | 530     | 590           | 2,607   | 2,513   | 2,526   | 2,477   | 2,671   | 2,860   | 4,375                   | 4,716                    | 4,922   | 6,100   | 7,100   | 8,100   | 8,900                   | 9,600                           | 10,100  | 10,600  | 10,900  | 11,100                | 11,100                         |
| Total Overlap Between Dependant Categories                                   | 4,230                     | 4,036   | 3,766   | 3,513         | 3,028   | 2,827   | 2,659   | 3,050   | 2,301   | 2,240   | 2,101                   | 1,972                    | 1,012   | 900     | 800     | 700     | 600                     | 600                             | 500     | 500     | 400     | 400                   | 400                            |
| Total Dependants                                                             | 195,385                   | 185,566 | 175,380 | 165,333       | 157,383 | 146,921 | 137,156 | 127,220 | 117,358 | 109,760 | 103,806                 | 97,245                   | 86,058  | 80,500  | 75,700  | 71,500  | 67,700                  | 64,300                          | 61,400  | 58,700  | 56,300  | 53,900                | 51,600                         |
|                                                                              |                           |         |         |               |         |         |         |         |         |         |                         |                          |         |         |         |         |                         |                                 |         |         |         |                       |                                |
| Total Veterans and Total Dependants Overlap                                  | 3,564                     | 3,290   | 2,968   | 2,693         | 1,590   | 1,366   | 1,172   | 1,006   | 894     | 844     | 1,042                   | 1,066                    | 963     | 1,000   | 1,100   | 1,100   | 1,200                   | 1,300                           | 1,300   | 1,400   | 1,400   | 1,500                 | 1,500                          |
|                                                                              |                           |         |         |               |         |         |         |         |         |         |                         |                          |         |         |         |         |                         |                                 |         |         |         |                       |                                |
| Nett Total Clients ****                                                      | 367,815                   | 348,929 | 330,621 | 313,880       | 331,727 | 316,571 | 303,288 | 291,285 | 282,314 | 292,674 | 328,310                 | 336,410                  | 340,481 | 345,500 | 346,600 | 347,900 | 349,400                 | 350,800                         | 352,200 | 353,500 | 354,500 | 355,300               | 355,700                        |

\* Starting on 1 January 2022, the Disability Pension has been renamed to the Disability Compensation Payment. This was done to reflect the fact that the Disability Pension is not an income support pension but is instead a compensation payment. \*\* Adequate Means of Support Pensions (AMS) were granted prior to 6 June 1985. AMS is paid by DVA if the death of an ex-service man or woman is accepted to have been due to war service, and that person's death left a dependant or other near relative without adequate means of support. \*\*\* DFISA was abolished on 1 January 2022, since the payment became redundant when DVA's Disability Compensation Payment and some other relevant DVA payments were exempted from means tests for social security income support. \*\*\*\* From June 2014 this report contains a more complete count of total DVA clients. The previous count; Net Total Beneficiaries; included all persons receiving a VEA pension/allowance or holding a treatment or pharmaceutical entitlement card. In contrast, the Nett Total Client count also includes any veteran with one or more service related disabilities accepted under the DRCA or the MRCA as well as dependent children of veterans currently receiving student payments under the VCES or MRCAETS