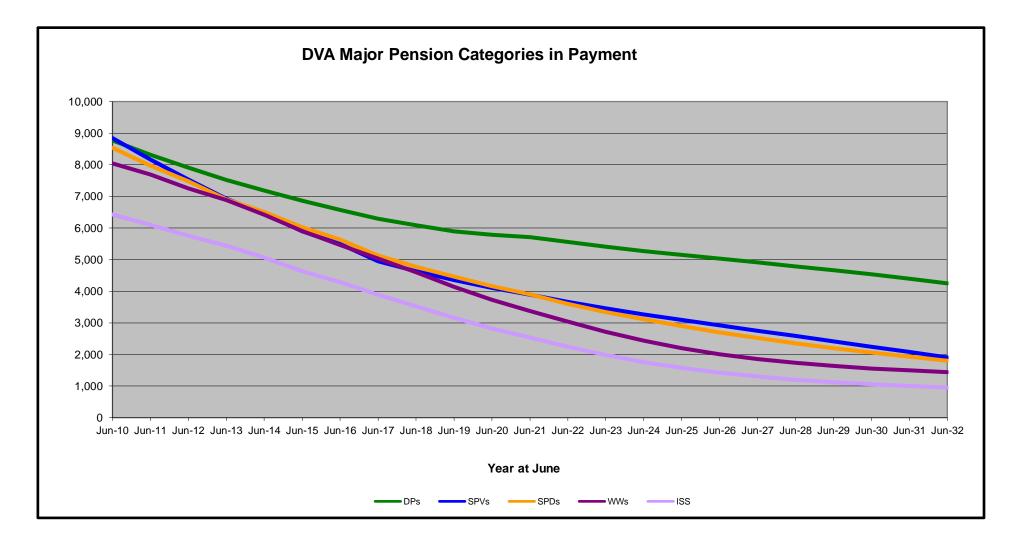

### **DVA PROJECTED BENEFICIARY NUMBERS WITH ACTUALS TO 30 JUNE 2022 - AUSTRALIA**

Executive Summary of DVA Beneficiaries in Receipt of Pension(s), Allowance(s) or Health Care

| BENEFICIARY CATEGORY                                                         |                           |         |         |               |         | ACTUAI  | DATA    |         |         |         |                         |                          |         |         |         |         |                         | FORECAS                         | T DATA  |         |         |                       |                                |
|------------------------------------------------------------------------------|---------------------------|---------|---------|---------------|---------|---------|---------|---------|---------|---------|-------------------------|--------------------------|---------|---------|---------|---------|-------------------------|---------------------------------|---------|---------|---------|-----------------------|--------------------------------|
|                                                                              | June                      | June    | June    | June          | June    | June    | June    | June    | June    | June    | June                    | June                     | June    | June    | June    | June    | June                    | June                            | June    | June    | June    | June                  | June                           |
|                                                                              | 2010                      | 2011    | 2012    | 2013          | 2014    | 2015    | 2016    | 2017    | 2018    | 2019    | 2020                    | 2021                     | 2022    | 2023    | 2024    | 2025    | 2026                    | 2027                            | 2028    | 2029    | 2030    | 2031                  | 2032                           |
| Veterans :                                                                   |                           |         |         |               |         |         |         |         |         |         |                         |                          |         |         |         |         |                         |                                 |         |         |         |                       | 1                              |
| Disability Compensation Payment Recipients*                                  | 122,355                   | 116,498 | 110,644 | 105,705       | 101,059 | 96,493  | 92,374  | 88,974  | 85,811  | 83,363  | 81,918                  | 80,252                   | 77,967  | 75,900  | 74,000  | 72,300  | 70,700                  | 69,100                          | 67,500  | 65,900  | 64,300  | 62,500                | 60,700                         |
| Age Pension Veterans (Included Above)                                        | 3,006                     | 2,771   | 2,562   | 2,405         | 2,244   | 2,151   | 2,097   | 2,026   | 1,940   | 2,058   | 2,096                   | 2,148                    | 2,335   | 2,300   | 2,300   | 2,400   | 2,400                   | -                               | 2,400   | 2,500   | 2,500   | 2,500                 | 2,500                          |
| Service Pension Veterans                                                     | 95,363                    | 88,652  | 82,229  | 76,523        | 71,266  | 66,016  | 61,504  | 55,641  | 52,011  | 48,958  | 46,244                  | 43,844                   | 41,481  | 39,100  | 37,000  | 35,000  | 33,000                  |                                 | 29,200  | 27,400  | 25,500  | 23,700                | 21,900                         |
| Disability Compensation Payment Recipient & Service Pension Veteran Overlap* | 62,077                    | 58,300  | 54,638  | 51,371        | 48,307  | 45,206  | 42,542  | 38,738  | 36,604  | 34,688  | 32,988                  | 31,454                   | 29,904  | 28,300  | 26,800  | 25,300  | 23,900                  |                                 | 20,900  | 19,400  | 18,000  | 16,500                | 15,000                         |
| Treatment Cards, Allowances or Accepted Disabilities Only                    | 20,353                    | 19,803  | 19,974  | 20,383        | 51,867  | 53,713  | 55,968  | 59,194  | 64,606  | 86,032  | 130,372                 | 147,589                  | 165,842 | 179,300 | 187,700 | 195,700 | 203,000                 |                                 | 216,200 | 222,200 | 227,800 | 233,000               | 237,900                        |
| MRCA Veterans                                                                | 20,000<br>n/a             | n/a     | n/a     | 20,000<br>n/a | 16,732  | 19,561  | 22,337  | 25,596  | 29,612  | 36,875  | 43,169                  | 48,985                   | 53,672  | 58,600  | 63,600  | 68,600  | 73,600                  |                                 | 83,300  | 88,100  | 92,800  | 97,500                | 102,100                        |
| DRCA Veterans                                                                | n/a<br>n/a                | n/a     | n/a     | n/a           | 50,223  | 50.757  | 51,388  | 52,019  | 52,588  | 54,242  | 56,341                  | 57,679                   | 59,342  | 60,500  | 61,700  | 62,900  | 64.000                  |                                 | 65,800  | 66,600  | 67,200  | 67,700                | 68,000                         |
| Total Veterans                                                               | 175,994                   | 166,653 | 158,209 | 151.240       | 175,934 | 171 016 | 167,304 | 165.071 | 165,824 | 183,665 | ,                       | ,                        | 255,386 | ,       | 271.900 | 277,600 | 282,800                 | ,                               | 292,100 | 296,100 | 299,700 | 302,800               | 305,500                        |
|                                                                              | i ililikikalted tedatlali |         |         |               |         | ,       |         |         |         |         | Hillondondond hadilahad | illian II. Ard Inn Ardia |         |         |         |         | Williambadami hadhadhad | ililifaadaadalib kalibadbadi ii |         |         | 88      | Hilberheden Fherheded | <u>Billhadhadhad</u> hadhadhad |
| Dependants :                                                                 |                           |         |         |               |         |         |         |         |         |         |                         |                          |         |         |         |         |                         |                                 |         |         |         |                       |                                |
| Service Pension Dependants                                                   | 83,879                    | 78,716  | 73,827  | 69,174        | 64,902  | 60,631  | 56,670  | 51,329  | 47,928  | 45,071  | 42,520                  | 40,216                   | 37,737  | 35,300  | 33,100  | 31,000  | 29,100                  | 27,300                          | 25,700  | 24,100  | 22,600  | 21,300                | 20,000                         |
| War Widow(er)s                                                               | 101,090                   | 96,761  | 91,925  | 86,865        | 81,531  | 75,536  | 69,960  | 64,500  | 59,001  | 53,899  | 49,000                  | 44,391                   | 40,101  | 36,000  | 32,400  | 29,300  | 26,800                  | 24,700                          | 22,900  | 21,500  | 20,300  | 19,200                | 18,300                         |
| Orphans                                                                      | 190                       | 187     | 179     | 171           | 177     | 173     | 150     | 157     | 155     | 150     | 136                     | 143                      | 155     | 170     | 170     | 180     | 180                     | 180                             | 170     | 160     | 150     | 150                   | 140                            |
| Adequate Means of Support (AMS) **                                           | 449                       | 431     | 419     | 408           | 398     | 382     | 367     | 355     | 331     | 320     | 304                     | 290                      | 274     | 270     | 270     | 260     | 260                     | 250                             | 240     | 240     | 230     | 230                   | 220                            |
| Age Pension Partners                                                         | 2,161                     | 2,008   | 1,850   | 1,716         | 1,545   | 1,470   | 1,408   | 1,324   | 1,257   | 1,248   | 1,285                   | 1,284                    | 1,312   | 1,200   | 1,200   | 1,100   | 1,000                   | 1,000                           | 900     | 900     | 800     | 800                   | 700                            |
| Commonwealth Seniors Health Cards (CSHC) Dependants                          | 4,153                     | 4,100   | 3,849   | 3,694         | 3,214   | 3,055   | 2,835   | 4,449   | 2,660   | 2,621   | 2,475                   | 2,277                    | 2,136   | 1,900   | 1,800   | 1,600   | 1,500                   | 1,400                           | 1,300   | 1,200   | 1,100   | 1,000                 | 1,000                          |
| Defence Force Income Support Supplement (DFISA) Dependants ***               | 7,282                     | 6,974   | 6,567   | 6,228         | 5,879   | 5,811   | 5,711   | 5,460   | 5,404   | 5,540   | 5,476                   | 5,515                    | 0       | 0       | 0       | 0       | 0                       | 0                               | 0       | 0       | 0       | 0                     | 0                              |
| MRCA Dependants                                                              | n/a                       | n/a     | n/a     | n/a           | 158     | 177     | 188     | 219     | 252     | 294     | 336                     | 385                      | 433     | 400     | 500     | 500     | 500                     | 500                             | 500     | 600     | 600     | 600                   | 600                            |
| Other Dependants                                                             | 411                       | 425     | 530     | 590           | 2,607   | 2,513   | 2,526   | 2,477   | 2,671   | 2,860   | 4,375                   | 4,716                    | 4,922   | 6,100   | 7,100   | 8,100   | 8,900                   | 9,600                           | 10,100  | 10,600  | 10,900  | 11,100                | 11,100                         |
| Total Overlap Between Dependant Categories                                   | 4,230                     | 4,036   | 3,766   | 3,513         | 3,028   | 2,827   | 2,659   | 3,050   | 2,301   | 2,240   | 2,101                   | 1,972                    | 1,012   | 900     | 800     | 700     | 600                     | 600                             | 500     | 500     | 400     | 400                   | 400                            |
| Total Dependants                                                             | 195,385                   | 185,566 | 175,380 | 165,333       | 157,383 | 146,921 | 137,156 | 127,220 | 117,358 | 109,760 | 103,806                 | 97,245                   | 86,058  | 80,500  | 75,700  | 71,500  | 67,700                  | 64,300                          | 61,400  | 58,700  | 56,300  | 53,900                | 51,600                         |
|                                                                              |                           |         |         |               |         |         |         |         |         |         |                         |                          |         |         |         |         |                         |                                 |         |         |         |                       |                                |
| Total Veterans and Total Dependants Overlap                                  | 3,564                     | 3,290   | 2,968   | 2,693         | 1,590   | 1,366   | 1,172   | 1,006   | 894     | 844     | 1,042                   | 1,066                    | 963     | 1,000   | 1,100   | 1,100   | 1,200                   | 1,300                           | 1,300   | 1,400   | 1,400   | 1,500                 | 1,500                          |
|                                                                              |                           |         |         |               |         |         |         |         |         |         |                         |                          |         |         |         |         |                         |                                 |         |         |         |                       |                                |
| Nett Total Clients ****                                                      | 367,815                   | 348,929 | 330,621 | 313,880       | 331,727 | 316,571 | 303,288 | 291,285 | 282,314 | 292,674 | 328,310                 | 336,410                  | 340,481 | 345,500 | 346,600 | 347,900 | 349,400                 | 350,800                         | 352,200 | 353,500 | 354,500 | 355,300               | 355,700                        |

\* Starting on 1 January 2022, the Disability Pension has been renamed to the Disability Compensation Payment. This was done to reflect the fact that the Disability Pension is not an income support pension but is instead a compensation payment. \*\* Adequate Means of Support Pensions (AMS) were granted prior to 6 June 1985. AMS is paid by DVA if the death of an ex-service man or woman is accepted to have been due to war service, and that person's death left a dependant or other near relative without adequate means of support. \*\*\* DFISA was abolished on 1 January 2022, since the payment became redundant when DVA's Disability Compensation Payment and some other relevant DVA payments were exempted from means tests for social security income support. \*\*\*\* From June 2014 this report contains a more complete count of total DVA clients. The previous count; Net Total Beneficiaries; included all persons receiving a VEA pension/allowance or holding a treatment or pharmaceutical entitlement card. In contrast, the Nett Total Client count also includes any veteran with one or more service related disabilities accepted under the DRCA or the MRCA as well as dependent children of veterans currently receiving student payments under the VCES or MRCAETS