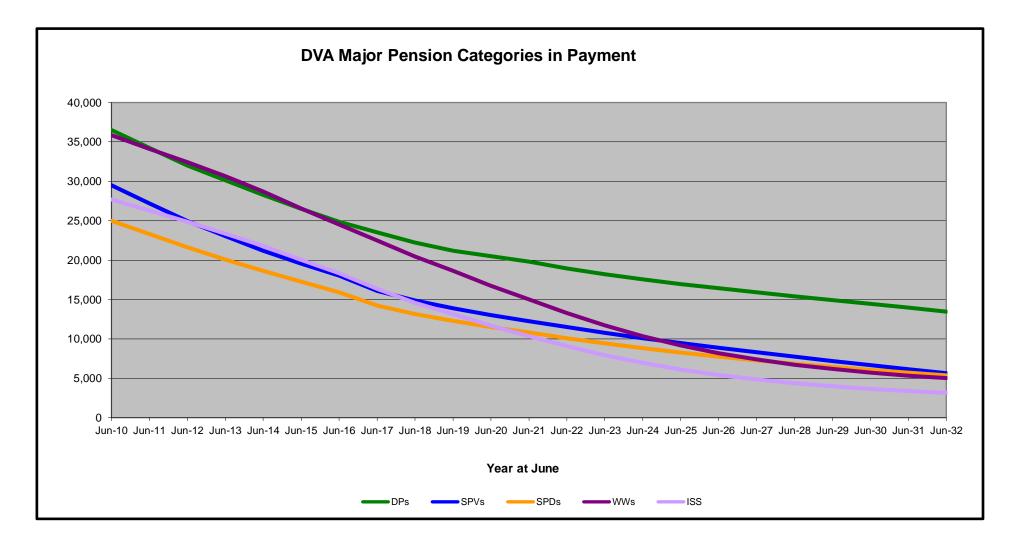

### DVA PROJECTED BENEFICIARY NUMBERS WITH ACTUALS TO 30 JUNE 2022 - NEW SOUTH WALES

Executive Summary of DVA Beneficiaries in Receipt of Pension(s), Allowance(s) or Health Care

| BENEFICIARY CATEGORY                                                         |         |         |         |        |        | ACTUAI | DATA   |        |        |        |        |        |        |        |        |        |        | FORECAS | T DATA |        |        |        |        |
|------------------------------------------------------------------------------|---------|---------|---------|--------|--------|--------|--------|--------|--------|--------|--------|--------|--------|--------|--------|--------|--------|---------|--------|--------|--------|--------|--------|
|                                                                              | June    | June    | June    | June   | June   | June   | June   | June   | June   | June   | June   | June   | June   | June   | June   | June   | June   | June    | June   | June   | June   | June   | June   |
|                                                                              | 2010    | 2011    | 2012    | 2013   | 2014   | 2015   | 2016   | 2017   | 2018   | 2019   | 2020   | 2021   | 2022   | 2023   | 2024   | 2025   | 2026   | 2027    | 2028   | 2029   | 2030   | 2031   | 2032   |
|                                                                              |         |         |         |        |        |        |        |        |        |        |        |        |        |        |        |        |        |         |        |        |        |        |        |
| Veterans :                                                                   |         |         |         |        |        |        |        |        |        |        |        |        |        |        |        |        |        |         |        |        |        |        |        |
| Disability Compensation Payment Recipients*                                  | 36,510  | 34,235  | 31,988  | 30,119 | 28,257 | 26,502 | 24,873 | 23,504 | 22,243 | 21,198 | 20,509 | 19,805 | 18,944 | 18,200 | 17,600 | 17,000 | 16,400 | -       | 15,400 | 14,900 | 14,400 | 14,000 | 13,500 |
| Age Pension Veterans (Included Above)                                        | 1,055   | 959     | 868     | 791    | 700    | 644    | 594    | 533    | 488    | 489    | 479    | 481    | 509    | 500    | 500    | 500    | 500    |         | 500    | 500    | 500    | 500    | 500    |
| Service Pension Veterans                                                     | 29,497  | 27,210  | 24,954  | 23,067 | 21,211 | 19,527 | 18,026 | 16,100 | 14,877 | 13,876 | 13,001 | 12,258 | 11,497 | 10,800 | 10,100 | 9,500  | 8,900  | 8,300   | 7,700  | 7,200  | 6,700  | 6,200  | 5,700  |
| Disability Compensation Payment Recipient & Service Pension Veteran Overlap* | 19,371  | 17,961  | 16,535  | 15,326 | 14,115 | 12,982 | 11,999 | 10,641 | 9,844  | 9,190  | 8,601  | 8,140  | 7,629  | 7,200  | 6,700  | 6,300  | 5,900  | 5,500   | 5,100  | 4,700  | 4,300  | 3,900  | 3,500  |
| Treatment Cards, Allowances or Accepted Disabilities Only                    | 5,928   | 5,671   | 5,566   | 5,556  | 13,564 | 13,898 | 14,398 | 15,150 | 16,369 | 21,302 | 33,006 | 37,409 | 41,645 | 44,700 | 46,500 | 48,200 | 49,800 | 51,200  | 52,500 | 53,700 | 54,800 | 55,800 | 56,700 |
| MRCA Veterans                                                                | n/a     | n/a     | n/a     | n/a    | 4,082  | 4,768  | 5,475  | 6,298  | 7,337  | 9,103  | 10,614 | 11,867 | 12,955 | 14,100 | 15,300 | 16,500 | 17,700 | 18,800  | 20,000 | 21,100 | 22,200 | 23,200 | 24,300 |
| DRCA Veterans                                                                | n/a     | n/a     | n/a     | n/a    | 12,010 | 12,118 | 12,231 | 12,321 | 12,428 | 12,670 | 13,015 | 13,247 | 13,447 | 13,600 | 13,700 | 13,900 | 14,000 | 14,100  | 14,200 | 14,300 | 14,400 | 14,400 | 14,400 |
| Total Veterans                                                               | 52.564  | 49.155  | 45.973  | 43.416 | 48,939 | 46.945 | 45,298 | 44.113 | 43,645 | 47,186 | 57.915 | 61,332 | 64,457 | 66,500 | 67,500 | 68,400 | 69.200 | 69,900  | 70.600 | 71,100 | 71,600 | 72,000 | 72,300 |
|                                                                              |         |         |         |        |        |        |        |        |        |        |        |        |        |        |        |        |        |         |        |        |        |        |        |
| Dependants :                                                                 |         |         |         |        |        |        |        |        |        |        |        |        |        |        |        |        |        |         |        |        |        |        |        |
| Service Pension Dependants                                                   | 24,994  | 23,287  | 21,640  | 20,055 | 18,637 | 17,269 | 15,929 | 14,247 | 13,153 | 12,280 | 11,507 | 10,818 | 10,076 | 9,400  | 8,800  | 8,300  | 7,800  | 7,300   | 6,800  | 6,400  | 6,100  | 5,700  | 5,400  |
| War Widow(er)s                                                               | 35,855  | 34,128  | 32,431  | 30,652 | 28,723 | 26,569 | 24,507 | 22,489 | 20,437 | 18,621 | 16,747 | 15,021 | 13,296 | 11,700 | 10,300 | 9,200  | 8,200  | 7,400   | 6,700  | 6,200  | 5,700  | 5,400  | 5,000  |
| Orphans                                                                      | 53      | 47      | 47      | 47     | 44     | 52     | 45     | 51     | 49     | 46     | 43     | 46     | 50     | 50     | 50     | 50     | 50     | 50      | 40     | 40     | 40     | 40     | 30     |
| Adequate Means of Support (AMS) **                                           | 150     | 145     | 139     | 136    | 131    | 126    | 123    | 119    | 114    | 110    | 108    | 104    | 97     | 100    | 90     | 90     | 90     | 90      | 90     | 80     | 80     | 80     | 80     |
| Age Pension Partners                                                         | 754     | 692     | 624     | 557    | 478    | 443    | 401    | 358    | 325    | 306    | 303    | 284    | 289    | 300    | 200    | 200    | 200    | 200     | 200    | 200    | 200    | 200    | 200    |
| Commonwealth Seniors Health Cards (CSHC) Dependants                          | 1,206   | 1,183   | 1,136   | 1,108  | 988    | 926    | 859    | 1,379  | 795    | 789    | 774    | 717    | 654    | 600    | 500    | 500    | 400    |         | 400    | 300    | 300    | 300    | 300    |
| Defence Force Income Support Supplement (DFISA) Dependants ***               | 2,290   | 2,146   | 1,983   | 1,830  | 1,663  | 1,598  | 1,517  | 1,402  | 1,366  | 1,351  | 1,312  | 1,315  | 0      | 0      | 0      | 0      | 0      | 0       | 0      | 0      | 0      | 0      | 0      |
| MRCA Dependants                                                              | n/a     | n/a     | n/a     | n/a    | 45     | 47     | 52     | 55     | 61     | 74     | 74     | 90     | 103    | 100    | 100    | 110    | 110    | 110     | 110    | 110    | 120    | 120    | 120    |
| Other Dependants                                                             | 143     | 145     | 181     | 209    | 627    | 581    | 574    | 526    | 615    | 639    | 1,003  | 1,042  | 1,077  | 1,300  | 1,600  | 1,800  | 1,900  |         | 2,200  | 2,300  | 2,400  | 2,500  | 2,600  |
| Total Overlap Between Dependant Categories                                   | 1,290   | 1,232   | 1,145   | 1,060  | 919    | 857    | 773    | 931    | 652    | 625    | 591    | 541    | 317    | 300    | 300    | 200    | 200    | -       | 200    | 200    | 200    | 100    | 100    |
| Total Dependants                                                             | 64,155  | 60,541  | 57,036  | 53,534 | 50,417 | 46,754 | 43,234 | 39,695 | 36,263 | 33,591 | 31,280 | 28,896 | 25,325 | 23,300 | 21,500 | 20,000 | 18,600 | 17,400  | 16,400 | 15,500 | 14,800 | 14,100 | 13,500 |
|                                                                              |         |         |         |        |        |        |        |        |        |        |        |        |        |        |        |        |        |         |        |        |        |        |        |
| Total Veterans and Total Dependants Overlap                                  | 1,203   | 1,089   | 1,018   | 914    | 522    | 429    | 360    | 297    | 249    | 218    | 245    | 234    | 208    | 200    | 200    | 200    | 200    | 200     | 300    | 300    | 300    | 300    | 300    |
|                                                                              |         |         |         |        |        |        |        |        |        |        |        |        |        |        |        |        |        |         |        |        |        |        |        |
| Nett Total Clients ****                                                      | 115,516 | 108,607 | 101,991 | 96,036 | 98,834 | 93,270 | 88,172 | 83,511 | 79,666 | 80,577 | 88,950 | 89,994 | 89,574 | 89,600 | 88,800 | 88,100 | 87,600 | 87,100  | 86,700 | 86,400 | 86,100 | 85,800 | 85,500 |

\* Starting on 1 January 2022, the Disability Pension has been renamed to the Disability Compensation Payment. This was done to reflect the fact that the Disability Pension is not an income support pension but is instead a compensation payment. \*\* Adequate Means of Support Pensions (AMS) were granted prior to 6 June 1985. AMS is paid by DVA if the death of an ex-service man or woman is accepted to have been due to war service, and that person's death left a dependant or other near relative without adequate means of support. \*\*\* DFISA was abolished on 1 January 2022, since the payment became redundant when DVA's Disability Compensation Payment and some other relevant DVA payments were exempted from means tests for social security income support. \*\*\*\* From June 2014 this report contains a more complete count of total DVA clients. The previous count; Net Total Beneficiaries; included all persons receiving a VEA pension/allowance or holding a treatment or pharmaceutical entitlement card. In contrast, the Nett Total Client count also includes any veteran with one or more service related disabilities accepted under the DRCA or the MRCA as well as dependent children of veterans currently receiving student payments under the VCES or MRCAETS