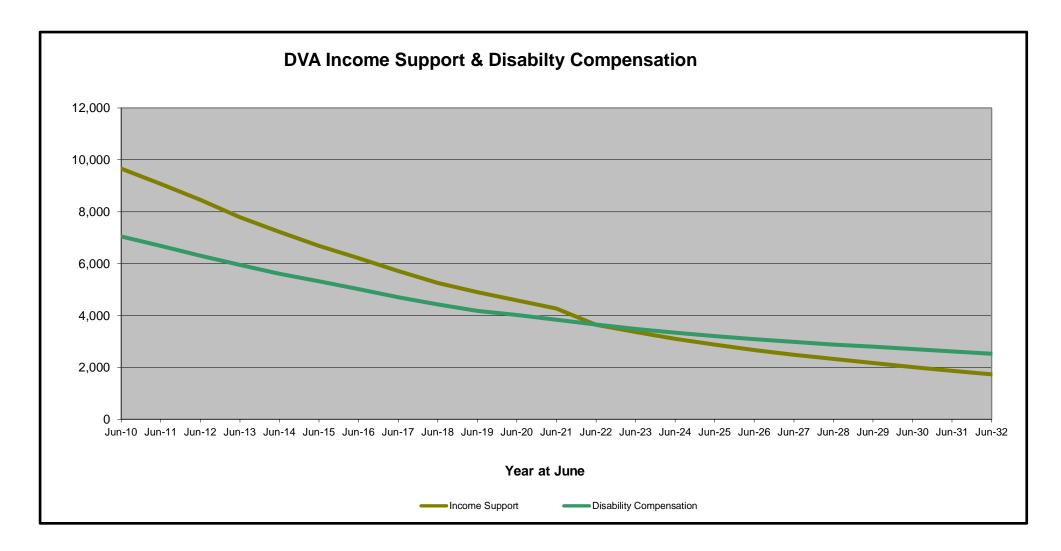

### Executive Summary of DVA Beneficiaries in Receipt of Pension(s), Allowance(s) or Health Care

| BENEFICIARY CATEGORY                                      |         |         |         |         |         | AC      | TUAL DA | ТА      |         |         |         |         |         |         |         |         |         | FORECAS | T DATA  |         |         |         |         |
|-----------------------------------------------------------|---------|---------|---------|---------|---------|---------|---------|---------|---------|---------|---------|---------|---------|---------|---------|---------|---------|---------|---------|---------|---------|---------|---------|
| (Subsets of Net Total Beneficaries on Previous Page)      | June    |
|                                                           | 2010    | 2011    | 2012    | 2013    | 2014    | 2015    | 2016    | 2017    | 2018    | 2019    | 2020    | 2021    | 2022    | 2023    | 2024    | 2025    | 2026    | 2027    | 2028    | 2029    | 2030    | 2031    | 2032    |
| Health Treatment Card Holders :                           |         |         |         |         |         |         |         |         |         |         |         |         |         |         |         |         |         |         |         |         |         |         |         |
| Gold Cards                                                | 207,945 | 196,619 | 185,031 | 174,168 | 163,578 | 153,033 | 143,635 | 135,263 | 128,517 | 122,536 | 117,072 | 112,146 | 107,700 | 103,400 | 99,900  | 97,100  | 94,900  | 93,200  | 91,800  | 90,700  | 89,800  | 89,100  | 88,400  |
| White Cards                                               | 49,621  | 48,986  | 48,769  | 49,013  | 53,984  | 55,148  | 56,610  | 58,705  | 62,450  | 84,624  | 133,539 | 151,019 | 168,500 | 182,200 | 190,200 | 197,300 | 203,700 | 209,300 | 214,300 | 218,800 | 222,700 | 226,200 | 229,300 |
| Total Health Treatment Cards                              | 257,566 | 245,605 | 233,800 | 223,181 | 217,562 | 208,181 | 200,245 | 193,968 | 190,967 | 207,160 | 250,611 | 263,165 | 276,200 | 285,600 | 290,200 | 294,500 | 298,600 | 302,400 | 306,100 | 309,500 | 312,500 | 315,300 | 317,700 |
|                                                           |         |         |         |         |         |         |         |         |         |         |         |         |         |         |         |         |         |         |         |         |         |         |         |
| Repatriation Pharmaceutical Benefits Cards (Orange Cards) | 10,614  | 9,293   | 7,996   | 6,817   | 5,744   | 4,709   | 3,799   | 3,024   | 2,315   | 1,774   | 1,330   | 981     | 700     | 500     | 300     | 200     | 100     | 100     | 0       | 0       | 0       | 0       | 0       |
|                                                           |         |         |         |         |         |         |         |         |         |         |         |         |         |         |         |         |         |         |         |         |         |         |         |
| Other Income Support Categories:                          |         |         |         |         |         |         |         |         |         |         |         |         |         |         |         |         |         |         |         |         |         |         | , ,     |
| Income Support Supplement                                 | 77,584  | 73,970  | 69,989  | 65,730  | 61,463  | 56,725  | 52,292  | 47,036  | 42,464  | 38,403  | 34,571  | 30,984  | 27,700  | 24,700  | 22,100  | 19,900  | 18,000  | 16,400  | 15,100  | 14,000  | 13,100  | 12,300  | 11,600  |
| Age Pensioners                                            | 5,167   | 4,779   | 4,412   | 4,121   | 3,833   | 3,658   | 3,538   | 3,380   | 3,225   | 3,338   | 3,379   | 3,427   | 3,600   | 3,600   | 3,500   | 3,500   | 3,400   | 3,400   | 3,400   | 3,400   | 3,300   | 3,300   | 3,200   |
| Commonwealth Seniors Health Cards (CSHC)                  | 7,269   | 7,014   | 6,428   | 6,069   | 5,150   | 4,698   | 4,321   | 7,222   | 4,098   | 4,092   | 3,954   | 3,670   | 3,500   | 3,300   | 3,100   | 2,900   | 2,800   | 2,600   | 2,500   | 2,300   | 2,200   | 2,100   | 1,900   |
| Defence Force Income Support Supplement (DFISA) (a)       | 18,678  | 17,941  | 17,050  | 16,159  | 15,447  | 15,192  | 14,784  | 14,174  | 13,933  | 14,328  | 14,212  | 14,270  | 0       | 0       | 0       | 0       | 0       | 0       | 0       | 0       | 0       | 0       | 0       |
|                                                           |         |         |         |         |         |         |         |         |         |         |         |         |         |         |         |         |         |         |         |         |         |         | I       |
| Total Income Support Beneficiaries (b)                    | 283,823 | 267,297 | 250,472 | 234,603 | 219,153 | 204,180 | 190,423 | 176,232 | 161,184 | 151,543 | 142,222 | 133,682 | 114,100 | 106,100 | 98,800  | 92,300  | 86,300  | 80,900  | 75,800  | 71,100  | 66,700  | 62,600  | 58,600  |
| Total Disability Compensation Beneficiaries (c)           | 222,876 | 212,749 | 202,154 | 192,236 | 182,345 | 171,874 | 162,247 | 153,463 | 144,843 | 137,352 | 131,050 | 124,823 | 118,300 | 112,100 | 106,700 | 102,000 | 97,800  | 94,100  | 90,800  | 87,700  | 84,800  | 82,100  | 79,400  |

(b) - Includes veteran service pensions, dependant service pensions, income support supplement, age pensions, commonwealth seniors health cards and DFISA recipients.

(c) - Includes disability, war widow, orphan and adequate means of support pensions.