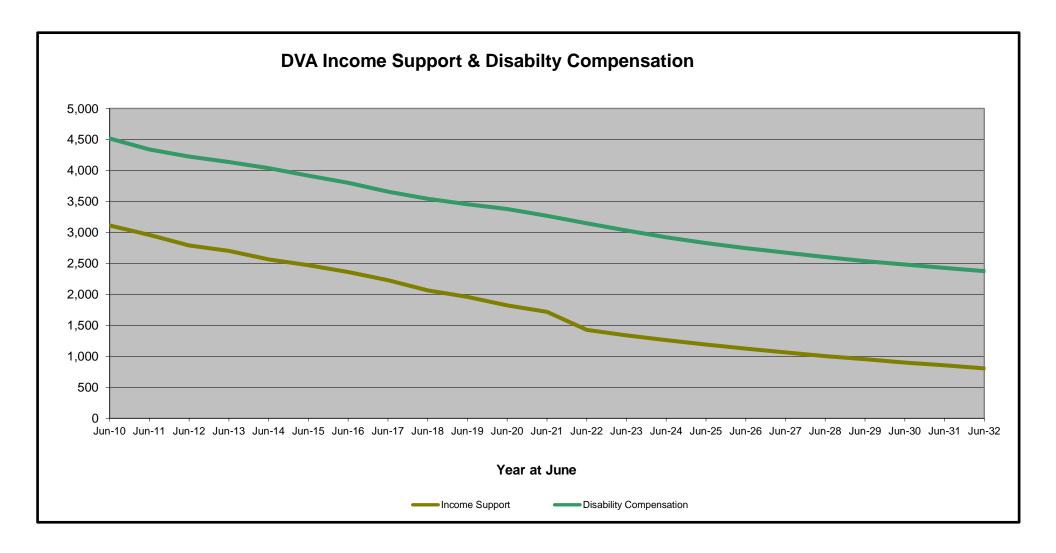

### Executive Summary of DVA Beneficiaries in Receipt of Pension(s), Allowance(s) or Health Care

| BENEFICIARY CATEGORY                                      |         |         |         |         |         | AC      | TUAL DA | ТА      |         |         |         |         |         |         |         |         |         | FORECAS | T DATA  |         |         |         |         |
|-----------------------------------------------------------|---------|---------|---------|---------|---------|---------|---------|---------|---------|---------|---------|---------|---------|---------|---------|---------|---------|---------|---------|---------|---------|---------|---------|
| (Subsets of Net Total Beneficaries on Previous Page)      | June    |
|                                                           | 2010    | 2011    | 2012    | 2013    | 2014    | 2015    | 2016    | 2017    | 2018    | 2019    | 2020    | 2021    | 2022    | 2023    | 2024    | 2025    | 2026    | 2027    | 2028    | 2029    | 2030    | 2031    | 2032    |
| Health Treatment Card Holders :                           |         |         |         |         |         |         |         |         |         |         |         |         |         |         |         |         |         |         |         |         |         |         |         |
| Gold Cards                                                | 207,945 | 196,619 | 185,031 | 174,168 | 163,578 | 153,033 | 143,635 | 135,263 | 128,517 | 122,536 | 117,072 | 112,146 | 107,700 | 103,400 | 99,900  | 97,100  | 94,900  | 93,200  | 91,800  | 90,700  | 89,800  | 89,100  | 88,400  |
| White Cards                                               | 49,621  | 48,986  | 48,769  | 49,013  | 53,984  | 55,148  | 56,610  | 58,705  | 62,450  | 84,624  | 133,539 | 151,019 | 168,500 | 182,200 | 190,200 | 197,300 | 203,700 | 209,300 | 214,300 | 218,800 | 222,700 | 226,200 | 229,300 |
| Total Health Treatment Cards                              | 257,566 | 245,605 | 233,800 | 223,181 | 217,562 | 208,181 | 200,245 | 193,968 | 190,967 | 207,160 | 250,611 | 263,165 | 276,200 | 285,600 | 290,200 | 294,500 | 298,600 | 302,400 | 306,100 | 309,500 | 312,500 | 315,300 | 317,700 |
|                                                           |         |         |         |         |         |         |         |         |         |         |         |         |         |         |         |         |         |         |         |         |         |         |         |
| Repatriation Pharmaceutical Benefits Cards (Orange Cards) | 10,614  | 9,293   | 7,996   | 6,817   | 5,744   | 4,709   | 3,799   | 3,024   | 2,315   | 1,774   | 1,330   | 981     | 700     | 500     | 300     | 200     | 100     | 100     | 0       | 0       | 0       | 0       | 0       |
|                                                           |         |         |         |         |         |         |         |         |         |         |         |         |         |         |         |         |         |         |         |         |         |         |         |
| Other Income Support Categories:                          |         |         |         |         |         |         |         |         |         |         |         |         |         |         |         |         |         |         |         |         |         |         | , ,     |
| Income Support Supplement                                 | 77,584  | 73,970  | 69,989  | 65,730  | 61,463  | 56,725  | 52,292  | 47,036  | 42,464  | 38,403  | 34,571  | 30,984  | 27,700  | 24,700  | 22,100  | 19,900  | 18,000  | 16,400  | 15,100  | 14,000  | 13,100  | 12,300  | 11,600  |
| Age Pensioners                                            | 5,167   | 4,779   | 4,412   | 4,121   | 3,833   | 3,658   | 3,538   | 3,380   | 3,225   | 3,338   | 3,379   | 3,427   | 3,600   | 3,600   | 3,500   | 3,500   | 3,400   | 3,400   | 3,400   | 3,400   | 3,300   | 3,300   | 3,200   |
| Commonwealth Seniors Health Cards (CSHC)                  | 7,269   | 7,014   | 6,428   | 6,069   | 5,150   | 4,698   | 4,321   | 7,222   | 4,098   | 4,092   | 3,954   | 3,670   | 3,500   | 3,300   | 3,100   | 2,900   | 2,800   | 2,600   | 2,500   | 2,300   | 2,200   | 2,100   | 1,900   |
| Defence Force Income Support Supplement (DFISA) (a)       | 18,678  | 17,941  | 17,050  | 16,159  | 15,447  | 15,192  | 14,784  | 14,174  | 13,933  | 14,328  | 14,212  | 14,270  | 0       | 0       | 0       | 0       | 0       | 0       | 0       | 0       | 0       | 0       | 0       |
|                                                           |         |         |         |         |         |         |         |         |         |         |         |         |         |         |         |         |         |         |         |         |         |         | I       |
| Total Income Support Beneficiaries (b)                    | 283,823 | 267,297 | 250,472 | 234,603 | 219,153 | 204,180 | 190,423 | 176,232 | 161,184 | 151,543 | 142,222 | 133,682 | 114,100 | 106,100 | 98,800  | 92,300  | 86,300  | 80,900  | 75,800  | 71,100  | 66,700  | 62,600  | 58,600  |
| Total Disability Compensation Beneficiaries (c)           | 222,876 | 212,749 | 202,154 | 192,236 | 182,345 | 171,874 | 162,247 | 153,463 | 144,843 | 137,352 | 131,050 | 124,823 | 118,300 | 112,100 | 106,700 | 102,000 | 97,800  | 94,100  | 90,800  | 87,700  | 84,800  | 82,100  | 79,400  |

(a) - DFISA was abolished on 1 January 2022, since the payment became redundant when DVA's Disability Compensation Payment and some other relevant DVA payments were exempted from means tests for social security income support.

(b) - Includes veteran service pensions, dependant service pensions, income support supplement, age pensions, commonwealth seniors health cards and DFISA recipients.

(c) - Includes disability, war widow, orphan and adequate means of support pensions.