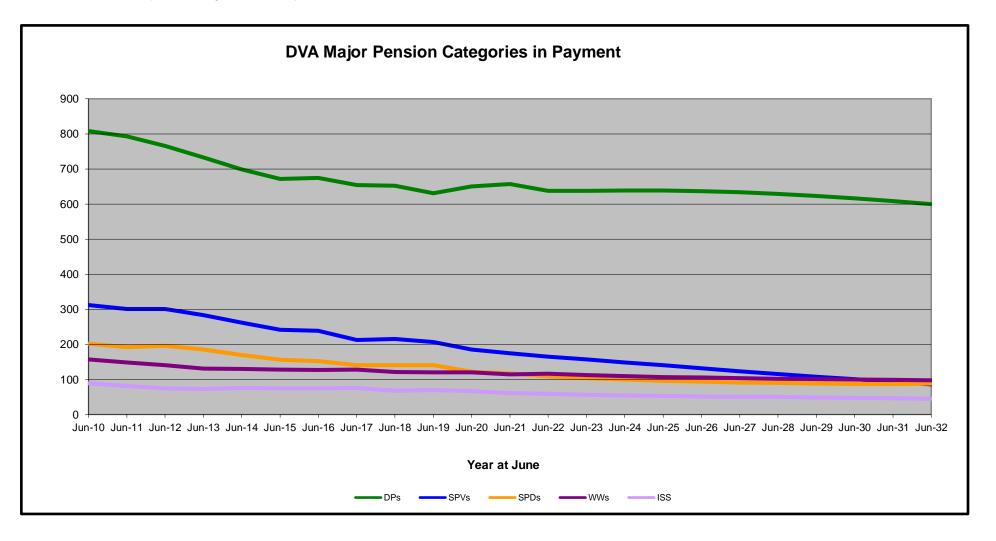

### **DVA PROJECTED BENEFICIARY NUMBERS WITH ACTUALS TO 30 JUNE 2022 - AUSTRALIA**

Executive Summary of DVA Beneficiaries in Receipt of Pension(s), Allowance(s) or Health Care

| BENEFICIARY CATEGORY                                                         |                           |         |         |               |         | ACTUAI  | DATA    |         |         |         |                         |                          |         |         |         |         |                         | FORECAS                         | T DATA  |         |         |                       |                                |
|------------------------------------------------------------------------------|---------------------------|---------|---------|---------------|---------|---------|---------|---------|---------|---------|-------------------------|--------------------------|---------|---------|---------|---------|-------------------------|---------------------------------|---------|---------|---------|-----------------------|--------------------------------|
|                                                                              | June                      | June    | June    | June          | June    | June    | June    | June    | June    | June    | June                    | June                     | June    | June    | June    | June    | June                    | June                            | June    | June    | June    | June                  | June                           |
|                                                                              | 2010                      | 2011    | 2012    | 2013          | 2014    | 2015    | 2016    | 2017    | 2018    | 2019    | 2020                    | 2021                     | 2022    | 2023    | 2024    | 2025    | 2026                    | 2027                            | 2028    | 2029    | 2030    | 2031                  | 2032                           |
| Veterans :                                                                   |                           |         |         |               |         |         |         |         |         |         |                         |                          |         |         |         |         |                         |                                 |         |         |         |                       | 1                              |
| Disability Compensation Payment Recipients*                                  | 122,355                   | 116,498 | 110,644 | 105,705       | 101,059 | 96,493  | 92,374  | 88,974  | 85,811  | 83,363  | 81,918                  | 80,252                   | 77,967  | 75,900  | 74,000  | 72,300  | 70,700                  | 69,100                          | 67,500  | 65,900  | 64,300  | 62,500                | 60,700                         |
| Age Pension Veterans (Included Above)                                        | 3,006                     | 2,771   | 2,562   | 2,405         | 2,244   | 2,151   | 2,097   | 2,026   | 1,940   | 2,058   | 2,096                   | 2,148                    | 2,335   | 2,300   | 2,300   | 2,400   | 2,400                   | -                               | 2,400   | 2,500   | 2,500   | 2,500                 | 2,500                          |
| Service Pension Veterans                                                     | 95,363                    | 88,652  | 82,229  | 76,523        | 71,266  | 66,016  | 61,504  | 55,641  | 52,011  | 48,958  | 46,244                  | 43,844                   | 41,481  | 39,100  | 37,000  | 35,000  | 33,000                  |                                 | 29,200  | 27,400  | 25,500  | 23,700                | 21,900                         |
| Disability Compensation Payment Recipient & Service Pension Veteran Overlap* | 62,077                    | 58,300  | 54,638  | 51,371        | 48,307  | 45,206  | 42,542  | 38,738  | 36,604  | 34,688  | 32,988                  | 31,454                   | 29,904  | 28,300  | 26,800  | 25,300  | 23,900                  |                                 | 20,900  | 19,400  | 18,000  | 16,500                | 15,000                         |
| Treatment Cards, Allowances or Accepted Disabilities Only                    | 20,353                    | 19,803  | 19,974  | 20,383        | 51,867  | 53,713  | 55,968  | 59,194  | 64,606  | 86,032  | 130,372                 | 147,589                  | 165,842 | 179,300 | 187,700 | 195,700 | 203,000                 |                                 | 216,200 | 222,200 | 227,800 | 233,000               | 237,900                        |
| MRCA Veterans                                                                | 20,000<br>n/a             | n/a     | n/a     | 20,000<br>n/a | 16,732  | 19,561  | 22,337  | 25,596  | 29,612  | 36,875  | 43,169                  | 48,985                   | 53,672  | 58,600  | 63,600  | 68,600  | 73,600                  |                                 | 83,300  | 88,100  | 92,800  | 97,500                | 102,100                        |
| DRCA Veterans                                                                | n/a<br>n/a                | n/a     | n/a     | n/a           | 50,223  | 50.757  | 51,388  | 52,019  | 52,588  | 54,242  | 56,341                  | 57,679                   | 59,342  | 60,500  | 61,700  | 62,900  | 64.000                  |                                 | 65,800  | 66,600  | 67,200  | 67,700                | 68,000                         |
| Total Veterans                                                               | 175,994                   | 166,653 | 158,209 | 151.240       | 175,934 | 171 016 | 167,304 | 165.071 | 165,824 | 183,665 | ,                       | ,                        | 255,386 | ,       | 271.900 | 277,600 | 282,800                 | ,                               | 292,100 | 296,100 | 299,700 | 302,800               | 305,500                        |
|                                                                              | i ililikikalted tedatlali |         |         |               |         | ,       |         |         |         |         | Hillondondond hadilahad | illian II. Ard Inn Ardia |         |         |         |         | Williambadami hadhadhad | ililifaadaadalib kalibadbadi ii |         |         | 88      | Hilberheden Fherheded | <u>Billhadhadhad</u> hadhadhad |
| Dependants :                                                                 |                           |         |         |               |         |         |         |         |         |         |                         |                          |         |         |         |         |                         |                                 |         |         |         |                       |                                |
| Service Pension Dependants                                                   | 83,879                    | 78,716  | 73,827  | 69,174        | 64,902  | 60,631  | 56,670  | 51,329  | 47,928  | 45,071  | 42,520                  | 40,216                   | 37,737  | 35,300  | 33,100  | 31,000  | 29,100                  | 27,300                          | 25,700  | 24,100  | 22,600  | 21,300                | 20,000                         |
| War Widow(er)s                                                               | 101,090                   | 96,761  | 91,925  | 86,865        | 81,531  | 75,536  | 69,960  | 64,500  | 59,001  | 53,899  | 49,000                  | 44,391                   | 40,101  | 36,000  | 32,400  | 29,300  | 26,800                  | 24,700                          | 22,900  | 21,500  | 20,300  | 19,200                | 18,300                         |
| Orphans                                                                      | 190                       | 187     | 179     | 171           | 177     | 173     | 150     | 157     | 155     | 150     | 136                     | 143                      | 155     | 170     | 170     | 180     | 180                     | 180                             | 170     | 160     | 150     | 150                   | 140                            |
| Adequate Means of Support (AMS) **                                           | 449                       | 431     | 419     | 408           | 398     | 382     | 367     | 355     | 331     | 320     | 304                     | 290                      | 274     | 270     | 270     | 260     | 260                     | 250                             | 240     | 240     | 230     | 230                   | 220                            |
| Age Pension Partners                                                         | 2,161                     | 2,008   | 1,850   | 1,716         | 1,545   | 1,470   | 1,408   | 1,324   | 1,257   | 1,248   | 1,285                   | 1,284                    | 1,312   | 1,200   | 1,200   | 1,100   | 1,000                   | 1,000                           | 900     | 900     | 800     | 800                   | 700                            |
| Commonwealth Seniors Health Cards (CSHC) Dependants                          | 4,153                     | 4,100   | 3,849   | 3,694         | 3,214   | 3,055   | 2,835   | 4,449   | 2,660   | 2,621   | 2,475                   | 2,277                    | 2,136   | 1,900   | 1,800   | 1,600   | 1,500                   | 1,400                           | 1,300   | 1,200   | 1,100   | 1,000                 | 1,000                          |
| Defence Force Income Support Supplement (DFISA) Dependants ***               | 7,282                     | 6,974   | 6,567   | 6,228         | 5,879   | 5,811   | 5,711   | 5,460   | 5,404   | 5,540   | 5,476                   | 5,515                    | 0       | 0       | 0       | 0       | 0                       | 0                               | 0       | 0       | 0       | 0                     | 0                              |
| MRCA Dependants                                                              | n/a                       | n/a     | n/a     | n/a           | 158     | 177     | 188     | 219     | 252     | 294     | 336                     | 385                      | 433     | 400     | 500     | 500     | 500                     | 500                             | 500     | 600     | 600     | 600                   | 600                            |
| Other Dependants                                                             | 411                       | 425     | 530     | 590           | 2,607   | 2,513   | 2,526   | 2,477   | 2,671   | 2,860   | 4,375                   | 4,716                    | 4,922   | 6,100   | 7,100   | 8,100   | 8,900                   | 9,600                           | 10,100  | 10,600  | 10,900  | 11,100                | 11,100                         |
| Total Overlap Between Dependant Categories                                   | 4,230                     | 4,036   | 3,766   | 3,513         | 3,028   | 2,827   | 2,659   | 3,050   | 2,301   | 2,240   | 2,101                   | 1,972                    | 1,012   | 900     | 800     | 700     | 600                     | 600                             | 500     | 500     | 400     | 400                   | 400                            |
| Total Dependants                                                             | 195,385                   | 185,566 | 175,380 | 165,333       | 157,383 | 146,921 | 137,156 | 127,220 | 117,358 | 109,760 | 103,806                 | 97,245                   | 86,058  | 80,500  | 75,700  | 71,500  | 67,700                  | 64,300                          | 61,400  | 58,700  | 56,300  | 53,900                | 51,600                         |
|                                                                              |                           |         |         |               |         |         |         |         |         |         |                         |                          |         |         |         |         |                         |                                 |         |         |         |                       |                                |
| Total Veterans and Total Dependants Overlap                                  | 3,564                     | 3,290   | 2,968   | 2,693         | 1,590   | 1,366   | 1,172   | 1,006   | 894     | 844     | 1,042                   | 1,066                    | 963     | 1,000   | 1,100   | 1,100   | 1,200                   | 1,300                           | 1,300   | 1,400   | 1,400   | 1,500                 | 1,500                          |
|                                                                              |                           |         |         |               |         |         |         |         |         |         |                         |                          |         |         |         |         |                         |                                 |         |         |         |                       |                                |
| Nett Total Clients ****                                                      | 367,815                   | 348,929 | 330,621 | 313,880       | 331,727 | 316,571 | 303,288 | 291,285 | 282,314 | 292,674 | 328,310                 | 336,410                  | 340,481 | 345,500 | 346,600 | 347,900 | 349,400                 | 350,800                         | 352,200 | 353,500 | 354,500 | 355,300               | 355,700                        |

\* Starting on 1 January 2022, the Disability Pension has been renamed to the Disability Compensation Payment. This was done to reflect the fact that the Disability Pension is not an income support pension but is instead a compensation payment. \*\* Adequate Means of Support Pensions (AMS) were granted prior to 6 June 1985. AMS is paid by DVA if the death of an ex-service man or woman is accepted to have been due to war service, and that person's death left a dependant or other near relative without adequate means of support. \*\*\* DFISA was abolished on 1 January 2022, since the payment became redundant when DVA's Disability Compensation Payment and some other relevant DVA payments were exempted from means tests for social security income support. \*\*\*\* From June 2014 this report contains a more complete count of total DVA clients. The previous count; Net Total Beneficiaries; included all persons receiving a VEA pension/allowance or holding a treatment or pharmaceutical entitlement card. In contrast, the Nett Total Client count also includes any veteran with one or more service related disabilities accepted under the DRCA or the MRCA as well as dependent children of veterans currently receiving student payments under the VCES or MRCAETS