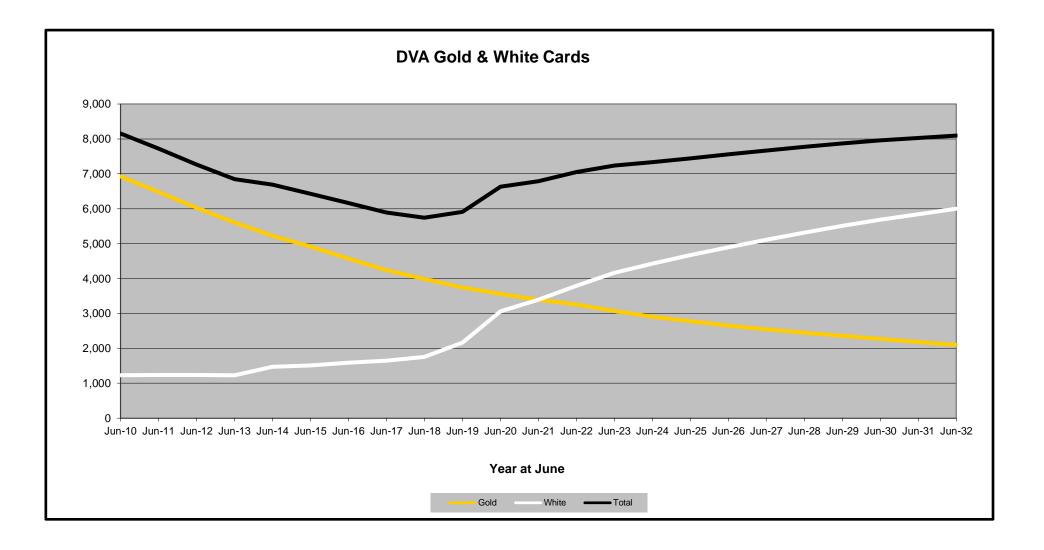

### Executive Summary of DVA Beneficiaries in Receipt of Pension(s), Allowance(s) or Health Care

| BENEFICIARY CATEGORY                                      |         |         |         |         |         | AC      | TUAL DA | ТА      |         |         |         |         |         |         |         |         |         | FORECAS | T DATA  |         |         |         |         |
|-----------------------------------------------------------|---------|---------|---------|---------|---------|---------|---------|---------|---------|---------|---------|---------|---------|---------|---------|---------|---------|---------|---------|---------|---------|---------|---------|
| (Subsets of Net Total Beneficaries on Previous Page)      | June    |
|                                                           | 2010    | 2011    | 2012    | 2013    | 2014    | 2015    | 2016    | 2017    | 2018    | 2019    | 2020    | 2021    | 2022    | 2023    | 2024    | 2025    | 2026    | 2027    | 2028    | 2029    | 2030    | 2031    | 2032    |
| Health Treatment Card Holders :                           |         |         |         |         |         |         |         |         |         |         |         |         |         |         |         |         |         |         |         |         |         |         |         |
| Gold Cards                                                | 207,945 | 196,619 | 185,031 | 174,168 | 163,578 | 153,033 | 143,635 | 135,263 | 128,517 | 122,536 | 117,072 | 112,146 | 107,700 | 103,400 | 99,900  | 97,100  | 94,900  | 93,200  | 91,800  | 90,700  | 89,800  | 89,100  | 88,400  |
| White Cards                                               | 49,621  | 48,986  | 48,769  | 49,013  | 53,984  | 55,148  | 56,610  | 58,705  | 62,450  | 84,624  | 133,539 | 151,019 | 168,500 | 182,200 | 190,200 | 197,300 | 203,700 | 209,300 | 214,300 | 218,800 | 222,700 | 226,200 | 229,300 |
| Total Health Treatment Cards                              | 257,566 | 245,605 | 233,800 | 223,181 | 217,562 | 208,181 | 200,245 | 193,968 | 190,967 | 207,160 | 250,611 | 263,165 | 276,200 | 285,600 | 290,200 | 294,500 | 298,600 | 302,400 | 306,100 | 309,500 | 312,500 | 315,300 | 317,700 |
|                                                           |         |         |         |         |         |         |         |         |         |         |         |         |         |         |         |         |         |         |         |         |         |         |         |
| Repatriation Pharmaceutical Benefits Cards (Orange Cards) | 10,614  | 9,293   | 7,996   | 6,817   | 5,744   | 4,709   | 3,799   | 3,024   | 2,315   | 1,774   | 1,330   | 981     | 700     | 500     | 300     | 200     | 100     | 100     | 0       | 0       | 0       | 0       | 0       |
|                                                           |         |         |         |         |         |         |         |         |         |         |         |         |         |         |         |         |         |         |         |         |         |         |         |
| Other Income Support Categories:                          |         |         |         |         |         |         |         |         |         |         |         |         |         |         |         |         |         |         |         |         |         |         | , ,     |
| Income Support Supplement                                 | 77,584  | 73,970  | 69,989  | 65,730  | 61,463  | 56,725  | 52,292  | 47,036  | 42,464  | 38,403  | 34,571  | 30,984  | 27,700  | 24,700  | 22,100  | 19,900  | 18,000  | 16,400  | 15,100  | 14,000  | 13,100  | 12,300  | 11,600  |
| Age Pensioners                                            | 5,167   | 4,779   | 4,412   | 4,121   | 3,833   | 3,658   | 3,538   | 3,380   | 3,225   | 3,338   | 3,379   | 3,427   | 3,600   | 3,600   | 3,500   | 3,500   | 3,400   | 3,400   | 3,400   | 3,400   | 3,300   | 3,300   | 3,200   |
| Commonwealth Seniors Health Cards (CSHC)                  | 7,269   | 7,014   | 6,428   | 6,069   | 5,150   | 4,698   | 4,321   | 7,222   | 4,098   | 4,092   | 3,954   | 3,670   | 3,500   | 3,300   | 3,100   | 2,900   | 2,800   | 2,600   | 2,500   | 2,300   | 2,200   | 2,100   | 1,900   |
| Defence Force Income Support Supplement (DFISA) (a)       | 18,678  | 17,941  | 17,050  | 16,159  | 15,447  | 15,192  | 14,784  | 14,174  | 13,933  | 14,328  | 14,212  | 14,270  | 0       | 0       | 0       | 0       | 0       | 0       | 0       | 0       | 0       | 0       | 0       |
|                                                           |         |         |         |         |         |         |         |         |         |         |         |         |         |         |         |         |         |         |         |         |         |         | I       |
| Total Income Support Beneficiaries (b)                    | 283,823 | 267,297 | 250,472 | 234,603 | 219,153 | 204,180 | 190,423 | 176,232 | 161,184 | 151,543 | 142,222 | 133,682 | 114,100 | 106,100 | 98,800  | 92,300  | 86,300  | 80,900  | 75,800  | 71,100  | 66,700  | 62,600  | 58,600  |
| Total Disability Compensation Beneficiaries (c)           | 222,876 | 212,749 | 202,154 | 192,236 | 182,345 | 171,874 | 162,247 | 153,463 | 144,843 | 137,352 | 131,050 | 124,823 | 118,300 | 112,100 | 106,700 | 102,000 | 97,800  | 94,100  | 90,800  | 87,700  | 84,800  | 82,100  | 79,400  |