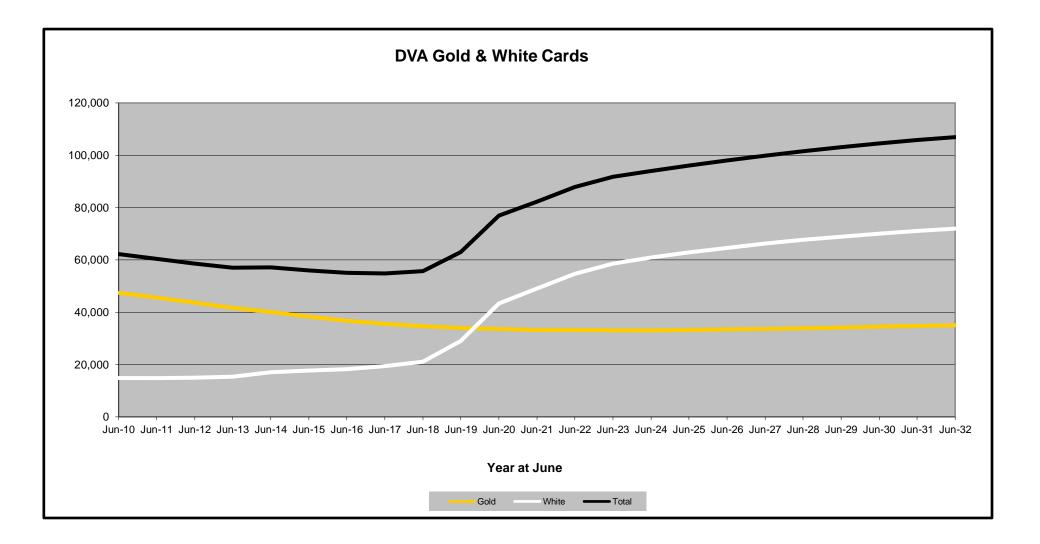

#### Executive Summary of DVA Beneficiaries in Receipt of Pension(s), Allowance(s) or Health Care

| BENEFICIARY CATEGORY                                                                                                                                                               |                                   |              |                                   |                                 |                               | AC                              | TUAL DA                         | ТА                                |                                 |                                |                                |                                |                            |                            |                            |                            |                            | FORECA                     | ST DATA                    |                            |                            |                            |                            |
|------------------------------------------------------------------------------------------------------------------------------------------------------------------------------------|-----------------------------------|--------------|-----------------------------------|---------------------------------|-------------------------------|---------------------------------|---------------------------------|-----------------------------------|---------------------------------|--------------------------------|--------------------------------|--------------------------------|----------------------------|----------------------------|----------------------------|----------------------------|----------------------------|----------------------------|----------------------------|----------------------------|----------------------------|----------------------------|----------------------------|
| (Subsets of Net Total Beneficaries on Previous Page)                                                                                                                               | June<br>2010                      | June<br>2011 | June<br>2012                      | June<br>2013                    | June<br>2014                  | June<br>2015                    | June<br>2016                    | June<br>2017                      | June<br>2018                    | June<br>2019                   | June<br>2020                   | June<br>2021                   | June<br>2022               | June<br>2023               | June<br>2024               | June<br>2025               | June<br>2026               | June<br>2027               | June<br>2028               | June<br>2029               | June<br>2030               | June<br>2031               | June<br>2032               |
| Health Treatment Card Holders :                                                                                                                                                    |                                   |              |                                   |                                 |                               |                                 |                                 |                                   |                                 |                                |                                |                                |                            |                            |                            |                            |                            |                            |                            |                            |                            |                            |                            |
| Gold Cards                                                                                                                                                                         | 47,407                            | 45,607       | 43,583                            | 41,661                          | 40,041                        | 38,253                          | 36,740                          | 35,479                            | 34,602                          | 33,973                         | 33,625                         | 33,226                         | 33,200                     | 33,100                     | 33,100                     | 33,200                     | 33,400                     | 33,600                     | 33,900                     | 34,200                     | 34,500                     | 34,700                     | 35,000                     |
| White Cards                                                                                                                                                                        | 14,832                            | 14,822       | 15,041                            | 15,326                          | 17,050                        | 17,682                          | 18,268                          | 19,346                            | 21,055                          | 29,015                         | 43,339                         | 49,044                         | 54,600                     | 58,600                     | 60,900                     | 62,900                     | 64,600                     | 66,200                     | 67,600                     | 68,900                     | 70,100                     | 71,100                     | 72,000                     |
| Total Health Treatment Cards                                                                                                                                                       | 62,239                            | 60,429       | 58,624                            | 56,987                          | 57,091                        | 55,935                          | 55,008                          | 54,825                            | 55,657                          | 62,988                         | 76,964                         | 82,270                         | 87,800                     | 91,700                     | 94,000                     | 96,100                     | 98,000                     | 99,900                     | 101,500                    | 103,100                    | 104,500                    | 105,800                    | 106,900                    |
| Repatriation Pharmaceutical Benefits Cards (Orange Cards)                                                                                                                          | 1,931                             | 1,694        | 1,460                             | 1,239                           | 1,038                         | 845                             | 670                             | 535                               | 396                             | 300                            | 229                            | 176                            | 100                        | 100                        | 0                          | 0                          | 0                          | 0                          | 0                          | 0                          | 0                          | 0                          | 0                          |
| Other Income Support Categories:<br>Income Support Supplement<br>Age Pensioners<br>Commonwealth Seniors Health Cards (CSHC)<br>Defence Force Income Support Supplement (DFISA) (a) | 16,460<br>1,115<br>1,338<br>4,995 | 1,303        | 15,189<br>1,008<br>1,190<br>4,826 | 14,379<br>999<br>1,146<br>4,771 | 13,632<br>994<br>994<br>4,889 | 12,727<br>1,022<br>942<br>5,017 | 11,935<br>1,054<br>855<br>5,117 | 10,923<br>1,062<br>1,625<br>5,083 | 10,126<br>1,075<br>856<br>5,193 | 9,326<br>1,231<br>889<br>5,567 | 8,590<br>1,310<br>866<br>5,673 | 7,872<br>1,381<br>811<br>5,799 | 7,300<br>1,500<br>800<br>0 | 6,700<br>1,500<br>800<br>0 | 6,200<br>1,500<br>700<br>0 | 5,800<br>1,500<br>700<br>0 | 5,400<br>1,500<br>700<br>0 | 5,100<br>1,500<br>600<br>0 | 4,800<br>1,500<br>600<br>0 | 4,600<br>1,500<br>600<br>0 | 4,300<br>1,500<br>500<br>0 | 4,100<br>1,500<br>500<br>0 | 4,000<br>1,500<br>500<br>0 |
| Total Income Support Beneficiaries (b)<br>Total Disability Compensation Beneficiaries (c)                                                                                          | 64,975<br>54,432                  |              | 59,045<br>50,957                  | 56,165<br>49,117                |                               | 50,921<br>45,764                | 48,383<br>44,033                | 45,703<br>42,608                  | 42,771<br>41,137                | 41,161<br>40,032               | 39,507<br>39,140               |                                | 31,800<br>37,000           |                            | 28,400<br>34,800           | 26,800<br>33,800           | 25,400<br>33,000           |                            |                            | 21,500<br>30,700           | 20,300<br>29,900           | 19,200<br>29,200           |                            |

(b) - Includes veteran service pensions, dependant service pensions, income support supplement, age pensions, commonwealth seniors health cards and DFISA recipients.

(c) - Includes disability, war widow, orphan and adequate means of support pensions.