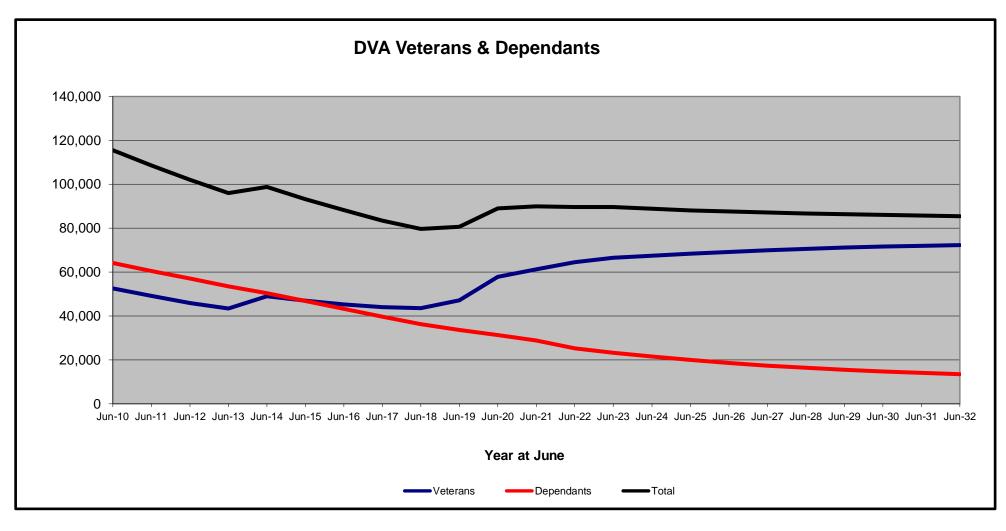

### DVA PROJECTED BENEFICIARY NUMBERS WITH ACTUALS TO 30 JUNE 2022 - NEW SOUTH WALES

Executive Summary of DVA Beneficiaries in Receipt of Pension(s), Allowance(s) or Health Care

| BENEFICIARY CATEGORY                                                         |         |         |         |        |        | ACTUAI | DATA   |        |        |        |        |        |        |        |        |        |        | FORECAS | T DATA |        |        |        |        |
|------------------------------------------------------------------------------|---------|---------|---------|--------|--------|--------|--------|--------|--------|--------|--------|--------|--------|--------|--------|--------|--------|---------|--------|--------|--------|--------|--------|
|                                                                              | June    | June    | June    | June   | June   | June   | June   | June   | June   | June   | June   | June   | June   | June   | June   | June   | June   | June    | June   | June   | June   | June   | June   |
|                                                                              | 2010    | 2011    | 2012    | 2013   | 2014   | 2015   | 2016   | 2017   | 2018   | 2019   | 2020   | 2021   | 2022   | 2023   | 2024   | 2025   | 2026   | 2027    | 2028   | 2029   | 2030   | 2031   | 2032   |
|                                                                              |         |         |         |        |        |        |        |        |        |        |        |        |        |        |        |        |        |         |        |        |        |        |        |
| Veterans :                                                                   |         |         |         |        |        |        |        |        |        |        |        |        |        |        |        |        |        |         |        |        |        |        |        |
| Disability Compensation Payment Recipients*                                  | 36,510  | 34,235  | 31,988  | 30,119 | 28,257 | 26,502 | 24,873 | 23,504 | 22,243 | 21,198 | 20,509 | 19,805 | 18,944 | 18,200 | 17,600 | 17,000 | 16,400 | -       | 15,400 | 14,900 | 14,400 | 14,000 | 13,500 |
| Age Pension Veterans (Included Above)                                        | 1,055   | 959     | 868     | 791    | 700    | 644    | 594    | 533    | 488    | 489    | 479    | 481    | 509    | 500    | 500    | 500    | 500    |         | 500    | 500    | 500    | 500    | 500    |
| Service Pension Veterans                                                     | 29,497  | 27,210  | 24,954  | 23,067 | 21,211 | 19,527 | 18,026 | 16,100 | 14,877 | 13,876 | 13,001 | 12,258 | 11,497 | 10,800 | 10,100 | 9,500  | 8,900  | 8,300   | 7,700  | 7,200  | 6,700  | 6,200  | 5,700  |
| Disability Compensation Payment Recipient & Service Pension Veteran Overlap* | 19,371  | 17,961  | 16,535  | 15,326 | 14,115 | 12,982 | 11,999 | 10,641 | 9,844  | 9,190  | 8,601  | 8,140  | 7,629  | 7,200  | 6,700  | 6,300  | 5,900  | 5,500   | 5,100  | 4,700  | 4,300  | 3,900  | 3,500  |
| Treatment Cards, Allowances or Accepted Disabilities Only                    | 5,928   | 5,671   | 5,566   | 5,556  | 13,564 | 13,898 | 14,398 | 15,150 | 16,369 | 21,302 | 33,006 | 37,409 | 41,645 | 44,700 | 46,500 | 48,200 | 49,800 | 51,200  | 52,500 | 53,700 | 54,800 | 55,800 | 56,700 |
| MRCA Veterans                                                                | n/a     | n/a     | n/a     | n/a    | 4,082  | 4,768  | 5,475  | 6,298  | 7,337  | 9,103  | 10,614 | 11,867 | 12,955 | 14,100 | 15,300 | 16,500 | 17,700 | 18,800  | 20,000 | 21,100 | 22,200 | 23,200 | 24,300 |
| DRCA Veterans                                                                | n/a     | n/a     | n/a     | n/a    | 12,010 | 12,118 | 12,231 | 12,321 | 12,428 | 12,670 | 13,015 | 13,247 | 13,447 | 13,600 | 13,700 | 13,900 | 14,000 | 14,100  | 14,200 | 14,300 | 14,400 | 14,400 | 14,400 |
| Total Veterans                                                               | 52.564  | 49.155  | 45.973  | 43.416 | 48,939 | 46.945 | 45,298 | 44.113 | 43,645 | 47,186 | 57.915 | 61,332 | 64,457 | 66,500 | 67,500 | 68,400 | 69.200 | 69,900  | 70.600 | 71,100 | 71,600 | 72,000 | 72,300 |
|                                                                              |         |         |         |        |        |        |        |        |        |        |        |        |        |        |        |        |        |         |        |        |        |        |        |
| Dependants :                                                                 |         |         |         |        |        |        |        |        |        |        |        |        |        |        |        |        |        |         |        |        |        |        |        |
| Service Pension Dependants                                                   | 24,994  | 23,287  | 21,640  | 20,055 | 18,637 | 17,269 | 15,929 | 14,247 | 13,153 | 12,280 | 11,507 | 10,818 | 10,076 | 9,400  | 8,800  | 8,300  | 7,800  | 7,300   | 6,800  | 6,400  | 6,100  | 5,700  | 5,400  |
| War Widow(er)s                                                               | 35,855  | 34,128  | 32,431  | 30,652 | 28,723 | 26,569 | 24,507 | 22,489 | 20,437 | 18,621 | 16,747 | 15,021 | 13,296 | 11,700 | 10,300 | 9,200  | 8,200  | 7,400   | 6,700  | 6,200  | 5,700  | 5,400  | 5,000  |
| Orphans                                                                      | 53      | 47      | 47      | 47     | 44     | 52     | 45     | 51     | 49     | 46     | 43     | 46     | 50     | 50     | 50     | 50     | 50     | 50      | 40     | 40     | 40     | 40     | 30     |
| Adequate Means of Support (AMS) **                                           | 150     | 145     | 139     | 136    | 131    | 126    | 123    | 119    | 114    | 110    | 108    | 104    | 97     | 100    | 90     | 90     | 90     | 90      | 90     | 80     | 80     | 80     | 80     |
| Age Pension Partners                                                         | 754     | 692     | 624     | 557    | 478    | 443    | 401    | 358    | 325    | 306    | 303    | 284    | 289    | 300    | 200    | 200    | 200    | 200     | 200    | 200    | 200    | 200    | 200    |
| Commonwealth Seniors Health Cards (CSHC) Dependants                          | 1,206   | 1,183   | 1,136   | 1,108  | 988    | 926    | 859    | 1,379  | 795    | 789    | 774    | 717    | 654    | 600    | 500    | 500    | 400    |         | 400    | 300    | 300    | 300    | 300    |
| Defence Force Income Support Supplement (DFISA) Dependants ***               | 2,290   | 2,146   | 1,983   | 1,830  | 1,663  | 1,598  | 1,517  | 1,402  | 1,366  | 1,351  | 1,312  | 1,315  | 0      | 0      | 0      | 0      | 0      | 0       | 0      | 0      | 0      | 0      | 0      |
| MRCA Dependants                                                              | n/a     | n/a     | n/a     | n/a    | 45     | 47     | 52     | 55     | 61     | 74     | 74     | 90     | 103    | 100    | 100    | 110    | 110    | 110     | 110    | 110    | 120    | 120    | 120    |
| Other Dependants                                                             | 143     | 145     | 181     | 209    | 627    | 581    | 574    | 526    | 615    | 639    | 1,003  | 1,042  | 1,077  | 1,300  | 1,600  | 1,800  | 1,900  |         | 2,200  | 2,300  | 2,400  | 2,500  | 2,600  |
| Total Overlap Between Dependant Categories                                   | 1,290   | 1,232   | 1,145   | 1,060  | 919    | 857    | 773    | 931    | 652    | 625    | 591    | 541    | 317    | 300    | 300    | 200    | 200    | -       | 200    | 200    | 200    | 100    | 100    |
| Total Dependants                                                             | 64,155  | 60,541  | 57,036  | 53,534 | 50,417 | 46,754 | 43,234 | 39,695 | 36,263 | 33,591 | 31,280 | 28,896 | 25,325 | 23,300 | 21,500 | 20,000 | 18,600 | 17,400  | 16,400 | 15,500 | 14,800 | 14,100 | 13,500 |
|                                                                              |         |         |         |        |        |        |        |        |        |        |        |        |        |        |        |        |        |         |        |        |        |        |        |
| Total Veterans and Total Dependants Overlap                                  | 1,203   | 1,089   | 1,018   | 914    | 522    | 429    | 360    | 297    | 249    | 218    | 245    | 234    | 208    | 200    | 200    | 200    | 200    | 200     | 300    | 300    | 300    | 300    | 300    |
|                                                                              |         |         |         |        |        |        |        |        |        |        |        |        |        |        |        |        |        |         |        |        |        |        |        |
| Nett Total Clients ****                                                      | 115,516 | 108,607 | 101,991 | 96,036 | 98,834 | 93,270 | 88,172 | 83,511 | 79,666 | 80,577 | 88,950 | 89,994 | 89,574 | 89,600 | 88,800 | 88,100 | 87,600 | 87,100  | 86,700 | 86,400 | 86,100 | 85,800 | 85,500 |

\* Starting on 1 January 2022, the Disability Pension has been renamed to the Disability Compensation Payment. This was done to reflect the fact that the Disability Pension is not an income support pension but is instead a compensation payment. \*\* Adequate Means of Support Pensions (AMS) were granted prior to 6 June 1985. AMS is paid by DVA if the death of an ex-service man or woman is accepted to have been due to war service, and that person's death left a dependant or other near relative without adequate means of support. \*\*\* DFISA was abolished on 1 January 2022, since the payment became redundant when DVA's Disability Compensation Payment and some other relevant DVA payments were exempted from means tests for social security income support. \*\*\*\* From June 2014 this report contains a more complete count of total DVA clients. The previous count; Net Total Beneficiaries; included all persons receiving a VEA pension/allowance or holding a treatment or pharmaceutical entitlement card. In contrast, the Nett Total Client count also includes any veteran with one or more service related disabilities accepted under the DRCA or the MRCA as well as dependent children of veterans currently receiving student payments under the VCES or MRCAETS