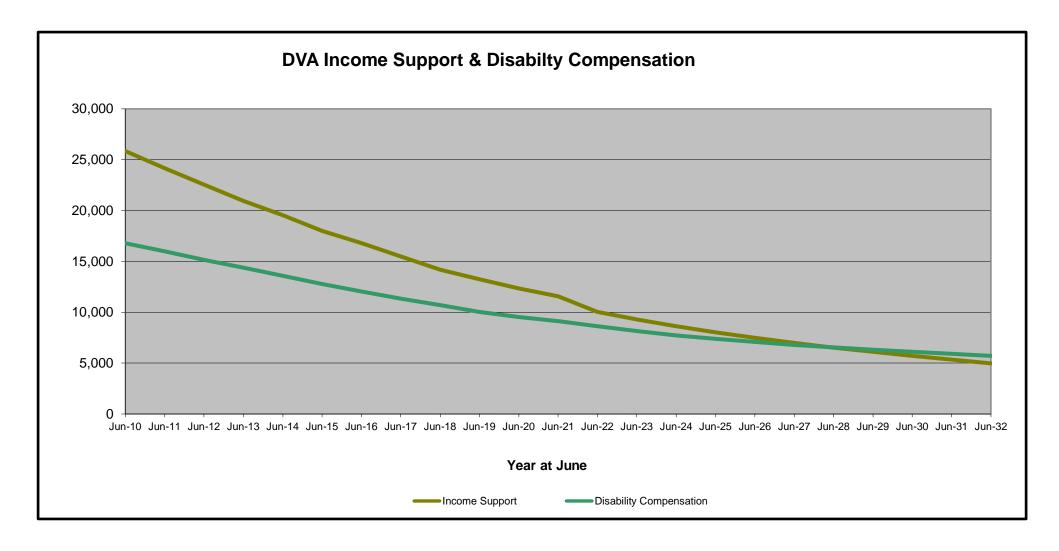

### Executive Summary of DVA Beneficiaries in Receipt of Pension(s), Allowance(s) or Health Care

| BENEFICIARY CATEGORY                                      |         |         |         |         |         | AC      | TUAL DA | ТА      |         |         |         |         |         |         |         |         |         | FORECAS | T DATA  |         |         |         |         |
|-----------------------------------------------------------|---------|---------|---------|---------|---------|---------|---------|---------|---------|---------|---------|---------|---------|---------|---------|---------|---------|---------|---------|---------|---------|---------|---------|
| (Subsets of Net Total Beneficaries on Previous Page)      | June    |
|                                                           | 2010    | 2011    | 2012    | 2013    | 2014    | 2015    | 2016    | 2017    | 2018    | 2019    | 2020    | 2021    | 2022    | 2023    | 2024    | 2025    | 2026    | 2027    | 2028    | 2029    | 2030    | 2031    | 2032    |
| Health Treatment Card Holders :                           |         |         |         |         |         |         |         |         |         |         |         |         |         |         |         |         |         |         |         |         |         |         |         |
| Gold Cards                                                | 207,945 | 196,619 | 185,031 | 174,168 | 163,578 | 153,033 | 143,635 | 135,263 | 128,517 | 122,536 | 117,072 | 112,146 | 107,700 | 103,400 | 99,900  | 97,100  | 94,900  | 93,200  | 91,800  | 90,700  | 89,800  | 89,100  | 88,400  |
| White Cards                                               | 49,621  | 48,986  | 48,769  | 49,013  | 53,984  | 55,148  | 56,610  | 58,705  | 62,450  | 84,624  | 133,539 | 151,019 | 168,500 | 182,200 | 190,200 | 197,300 | 203,700 | 209,300 | 214,300 | 218,800 | 222,700 | 226,200 | 229,300 |
| Total Health Treatment Cards                              | 257,566 | 245,605 | 233,800 | 223,181 | 217,562 | 208,181 | 200,245 | 193,968 | 190,967 | 207,160 | 250,611 | 263,165 | 276,200 | 285,600 | 290,200 | 294,500 | 298,600 | 302,400 | 306,100 | 309,500 | 312,500 | 315,300 | 317,700 |
|                                                           |         |         |         |         |         |         |         |         |         |         |         |         |         |         |         |         |         |         |         |         |         |         |         |
| Repatriation Pharmaceutical Benefits Cards (Orange Cards) | 10,614  | 9,293   | 7,996   | 6,817   | 5,744   | 4,709   | 3,799   | 3,024   | 2,315   | 1,774   | 1,330   | 981     | 700     | 500     | 300     | 200     | 100     | 100     | 0       | 0       | 0       | 0       | 0       |
|                                                           |         |         |         |         |         |         |         |         |         |         |         |         |         |         |         |         |         |         |         |         |         |         |         |
| Other Income Support Categories:                          |         |         |         |         |         |         |         |         |         |         |         |         |         |         |         |         |         |         |         |         |         |         | , ,     |
| Income Support Supplement                                 | 77,584  | 73,970  | 69,989  | 65,730  | 61,463  | 56,725  | 52,292  | 47,036  | 42,464  | 38,403  | 34,571  | 30,984  | 27,700  | 24,700  | 22,100  | 19,900  | 18,000  | 16,400  | 15,100  | 14,000  | 13,100  | 12,300  | 11,600  |
| Age Pensioners                                            | 5,167   | 4,779   | 4,412   | 4,121   | 3,833   | 3,658   | 3,538   | 3,380   | 3,225   | 3,338   | 3,379   | 3,427   | 3,600   | 3,600   | 3,500   | 3,500   | 3,400   | 3,400   | 3,400   | 3,400   | 3,300   | 3,300   | 3,200   |
| Commonwealth Seniors Health Cards (CSHC)                  | 7,269   | 7,014   | 6,428   | 6,069   | 5,150   | 4,698   | 4,321   | 7,222   | 4,098   | 4,092   | 3,954   | 3,670   | 3,500   | 3,300   | 3,100   | 2,900   | 2,800   | 2,600   | 2,500   | 2,300   | 2,200   | 2,100   | 1,900   |
| Defence Force Income Support Supplement (DFISA) (a)       | 18,678  | 17,941  | 17,050  | 16,159  | 15,447  | 15,192  | 14,784  | 14,174  | 13,933  | 14,328  | 14,212  | 14,270  | 0       | 0       | 0       | 0       | 0       | 0       | 0       | 0       | 0       | 0       | 0       |
|                                                           |         |         |         |         |         |         |         |         |         |         |         |         |         |         |         |         |         |         |         |         |         |         | I       |
| Total Income Support Beneficiaries (b)                    | 283,823 | 267,297 | 250,472 | 234,603 | 219,153 | 204,180 | 190,423 | 176,232 | 161,184 | 151,543 | 142,222 | 133,682 | 114,100 | 106,100 | 98,800  | 92,300  | 86,300  | 80,900  | 75,800  | 71,100  | 66,700  | 62,600  | 58,600  |
| Total Disability Compensation Beneficiaries (c)           | 222,876 | 212,749 | 202,154 | 192,236 | 182,345 | 171,874 | 162,247 | 153,463 | 144,843 | 137,352 | 131,050 | 124,823 | 118,300 | 112,100 | 106,700 | 102,000 | 97,800  | 94,100  | 90,800  | 87,700  | 84,800  | 82,100  | 79,400  |

(b) - Includes veteran service pensions, dependant service pensions, income support supplement, age pensions, commonwealth seniors health cards and DFISA recipients.

(c) - Includes disability, war widow, orphan and adequate means of support pensions.