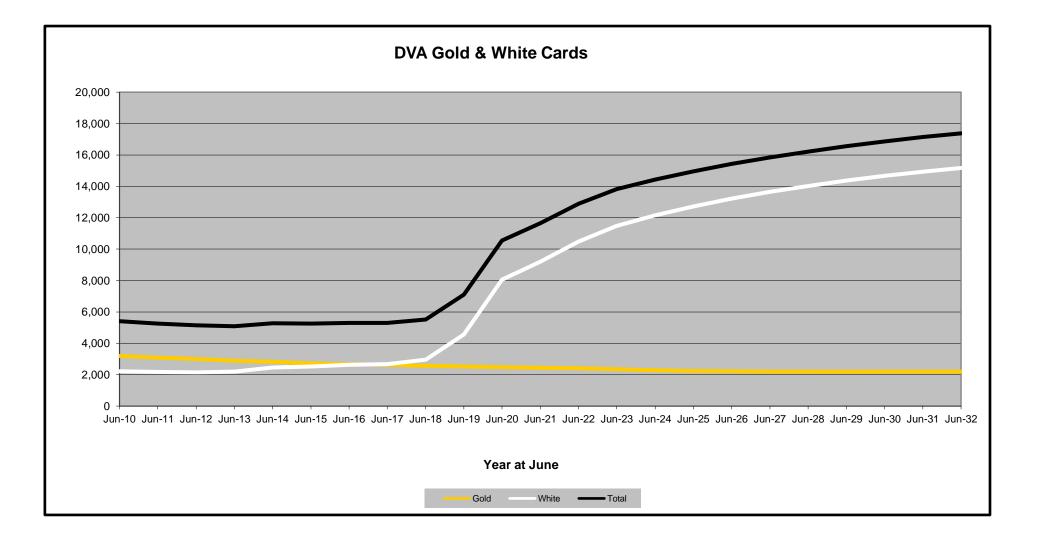

### Executive Summary of DVA Beneficiaries in Receipt of Pension(s), Allowance(s) or Health Care

| BENEFICIARY CATEGORY                                      |         |         |         |         |         | AC      | TUAL DA | ТА      |         |         |         |         |         |         |         |         |         | FORECAS | T DATA  |         |         |         |         |
|-----------------------------------------------------------|---------|---------|---------|---------|---------|---------|---------|---------|---------|---------|---------|---------|---------|---------|---------|---------|---------|---------|---------|---------|---------|---------|---------|
| (Subsets of Net Total Beneficaries on Previous Page)      | June    |
|                                                           | 2010    | 2011    | 2012    | 2013    | 2014    | 2015    | 2016    | 2017    | 2018    | 2019    | 2020    | 2021    | 2022    | 2023    | 2024    | 2025    | 2026    | 2027    | 2028    | 2029    | 2030    | 2031    | 2032    |
| Health Treatment Card Holders :                           |         |         |         |         |         |         |         |         |         |         |         |         |         |         |         |         |         |         |         |         |         |         |         |
| Gold Cards                                                | 207,945 | 196,619 | 185,031 | 174,168 | 163,578 | 153,033 | 143,635 | 135,263 | 128,517 | 122,536 | 117,072 | 112,146 | 107,700 | 103,400 | 99,900  | 97,100  | 94,900  | 93,200  | 91,800  | 90,700  | 89,800  | 89,100  | 88,400  |
| White Cards                                               | 49,621  | 48,986  | 48,769  | 49,013  | 53,984  | 55,148  | 56,610  | 58,705  | 62,450  | 84,624  | 133,539 | 151,019 | 168,500 | 182,200 | 190,200 | 197,300 | 203,700 | 209,300 | 214,300 | 218,800 | 222,700 | 226,200 | 229,300 |
| Total Health Treatment Cards                              | 257,566 | 245,605 | 233,800 | 223,181 | 217,562 | 208,181 | 200,245 | 193,968 | 190,967 | 207,160 | 250,611 | 263,165 | 276,200 | 285,600 | 290,200 | 294,500 | 298,600 | 302,400 | 306,100 | 309,500 | 312,500 | 315,300 | 317,700 |
|                                                           |         |         |         |         |         |         |         |         |         |         |         |         |         |         |         |         |         |         |         |         |         |         |         |
| Repatriation Pharmaceutical Benefits Cards (Orange Cards) | 10,614  | 9,293   | 7,996   | 6,817   | 5,744   | 4,709   | 3,799   | 3,024   | 2,315   | 1,774   | 1,330   | 981     | 700     | 500     | 300     | 200     | 100     | 100     | 0       | 0       | 0       | 0       | 0       |
|                                                           |         |         |         |         |         |         |         |         |         |         |         |         |         |         |         |         |         |         |         |         |         |         |         |
| Other Income Support Categories:                          |         |         |         |         |         |         |         |         |         |         |         |         |         |         |         |         |         |         |         |         |         |         | , ,     |
| Income Support Supplement                                 | 77,584  | 73,970  | 69,989  | 65,730  | 61,463  | 56,725  | 52,292  | 47,036  | 42,464  | 38,403  | 34,571  | 30,984  | 27,700  | 24,700  | 22,100  | 19,900  | 18,000  | 16,400  | 15,100  | 14,000  | 13,100  | 12,300  | 11,600  |
| Age Pensioners                                            | 5,167   | 4,779   | 4,412   | 4,121   | 3,833   | 3,658   | 3,538   | 3,380   | 3,225   | 3,338   | 3,379   | 3,427   | 3,600   | 3,600   | 3,500   | 3,500   | 3,400   | 3,400   | 3,400   | 3,400   | 3,300   | 3,300   | 3,200   |
| Commonwealth Seniors Health Cards (CSHC)                  | 7,269   | 7,014   | 6,428   | 6,069   | 5,150   | 4,698   | 4,321   | 7,222   | 4,098   | 4,092   | 3,954   | 3,670   | 3,500   | 3,300   | 3,100   | 2,900   | 2,800   | 2,600   | 2,500   | 2,300   | 2,200   | 2,100   | 1,900   |
| Defence Force Income Support Supplement (DFISA) (a)       | 18,678  | 17,941  | 17,050  | 16,159  | 15,447  | 15,192  | 14,784  | 14,174  | 13,933  | 14,328  | 14,212  | 14,270  | 0       | 0       | 0       | 0       | 0       | 0       | 0       | 0       | 0       | 0       | 0       |
|                                                           |         |         |         |         |         |         |         |         |         |         |         |         |         |         |         |         |         |         |         |         |         |         | I       |
| Total Income Support Beneficiaries (b)                    | 283,823 | 267,297 | 250,472 | 234,603 | 219,153 | 204,180 | 190,423 | 176,232 | 161,184 | 151,543 | 142,222 | 133,682 | 114,100 | 106,100 | 98,800  | 92,300  | 86,300  | 80,900  | 75,800  | 71,100  | 66,700  | 62,600  | 58,600  |
| Total Disability Compensation Beneficiaries (c)           | 222,876 | 212,749 | 202,154 | 192,236 | 182,345 | 171,874 | 162,247 | 153,463 | 144,843 | 137,352 | 131,050 | 124,823 | 118,300 | 112,100 | 106,700 | 102,000 | 97,800  | 94,100  | 90,800  | 87,700  | 84,800  | 82,100  | 79,400  |

(a) - DFISA was abolished on 1 January 2022, since the payment became redundant when DVA's Disability Compensation Payment and some other relevant DVA payments were exempted from means tests for social security income support.

(b) - Includes veteran service pensions, dependant service pensions, income support supplement, age pensions, commonwealth seniors health cards and DFISA recipients.

(c) - Includes disability, war widow, orphan and adequate means of support pensions.