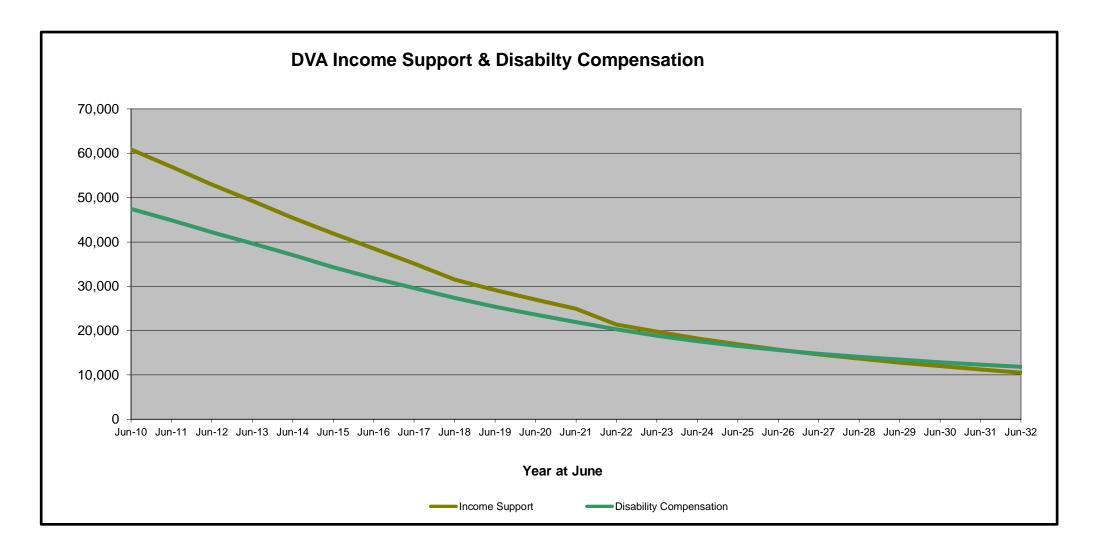

#### Executive Summary of DVA Beneficiaries in Receipt of Pension(s), Allowance(s) or Health Care

| BENEFICIARY CATEGORY                                      |              |              |              |              |              | AC           | TUAL DA      | ТА           |              |              |              |              |              |              |              |              |              | FORECA       | ST DATA      |              |              |              |              |
|-----------------------------------------------------------|--------------|--------------|--------------|--------------|--------------|--------------|--------------|--------------|--------------|--------------|--------------|--------------|--------------|--------------|--------------|--------------|--------------|--------------|--------------|--------------|--------------|--------------|--------------|
| (Subsets of Net Total Beneficaries on Previous Page)      | June<br>2010 | June<br>2011 | June<br>2012 | June<br>2013 | June<br>2014 | June<br>2015 | June<br>2016 | June<br>2017 | June<br>2018 | June<br>2019 | June<br>2020 | June<br>2021 | June<br>2022 | June<br>2023 | June<br>2024 | June<br>2025 | June<br>2026 | June<br>2027 | June<br>2028 | June<br>2029 | June<br>2030 | June<br>2031 | June<br>2032 |
| Health Treatment Card Holders :                           |              |              |              |              |              |              | 2010         |              |              |              |              |              |              |              |              |              |              |              |              |              |              |              |              |
| Gold Cards                                                | 46,076       | 43,109       | 40,198       | 37,427       | 34,630       | 31,878       | 29,346       | 27,155       | 25,116       | 23,348       | 21,662       | 20,126       | 18,700       | 17,400       | 16,300       | 15,400       | 14,600       | 14,000       | 13,400       | 12,900       | 12,500       | 12,100       | 11,700       |
| White Cards                                               | 8,915        | 8,631        | 8,425        | 8,356        | 8,944        | 8,957        | 9,109        | 9,289        | 9,624        | 12,555       | 19,112       | 21,127       | 23,300       | 25,200       | 26,200       | 27,200       | 28,000       | 28,800       | 29,500       | 30,000       | 30,600       | 31,000       | 31,400       |
| Total Health Treatment Cards                              | 54,991       | 51,740       | 48,623       | 45,783       | 43,574       | 40,835       | 38,455       | 36,444       | 34,740       | 35,903       | 40,774       | 41,253       | 42,000       | 42,600       | 42,600       | 42,600       | 42,700       | 42,800       | 42,900       | 43,000       | 43,000       | 43,100       | 43,100       |
| Repatriation Pharmaceutical Benefits Cards (Orange Cards) | 2,362        | 2,065        | 1,767        | 1,501        | 1,264        | 1,044        | 842          | 665          | 512          | 397          | 297          | 217          | 100          | 100          | 100          | 0            | 0            | 0            | 0            | 0            | 0            | 0            | (            |
| Other Income Support Categories:                          |              |              |              |              |              |              |              |              |              |              |              |              |              |              |              |              |              |              |              |              |              |              |              |
| Income Support Supplement                                 | 18,401       | 17,516       | 16,413       | 15,270       | 14,115       | 12,919       | 11,721       | 10,367       | 9,186        | 8,160        | 7,198        | 6,321        | 5,600        | 4,800        | 4,200        | 3,700        | 3,300        | 2,900        | 2,600        | 2,400        | 2,100        | 2,000        | 1,800        |
| Age Pensioners                                            | 1,203        | 1,102        | 996          | 904          | 811          | 738          | 679          | 611          | 548          | 520          | 504          | 483          | 500          | 500          | 400          | 400          | 400          | 400          | 400          | 400          | 400          | 400          | 400          |
| Commonwealth Seniors Health Cards (CSHC)                  | 1,624        | 1,556        | 1,402        | 1,315        | 1,091        | 996          | 922          | 1,554        | 857          | 852          | 818          | 746          | 700          | 700          | 600          | 600          | 500          | 500          | 500          | 400          | 400          | 400          | 400          |
| Defence Force Income Support Supplement (DFISA) (a)       | 4,092        | 3,863        | 3,545        | 3,242        | 2,927        | 2,748        | 2,549        | 2,337        | 2,205        | 2,157        | 2,067        | 2,003        | 0            | 0            | 0            | 0            | 0            | 0            | 0            | 0            | 0            | 0            | (            |
| Total Income Support Beneficiaries (b)                    | 60,844       | 56,943       | 52,905       | 49,218       | 45,402       | 41,855       | 38,466       | 35,150       | 31,518       | 29,145       | 26,972       | 24,944       | 21,400       | 19,700       | 18,200       | 16,900       | 15,700       | 14,600       | 13,700       | 12,800       | 12,000       | 11,200       | 10,500       |
| Total Disability Compensation Beneficiaries (c)           | 47,447       | 44,880       | 42,216       | 39,680       | 37,014       | 34,283       | 31,794       | 29,605       | 27,352       | 25,333       | 23,594       | 21,928       | 20,300       | 18,800       | 17,600       | 16,500       | 15,600       | 14,800       | 14,100       | 13,500       | 12,900       | 12,300       | 11,800       |

(b) - Includes veteran service pensions, dependant service pensions, income support supplement, age pensions, commonwealth seniors health cards and DFISA recipients.

(c) - Includes disability, war widow, orphan and adequate means of support pensions.