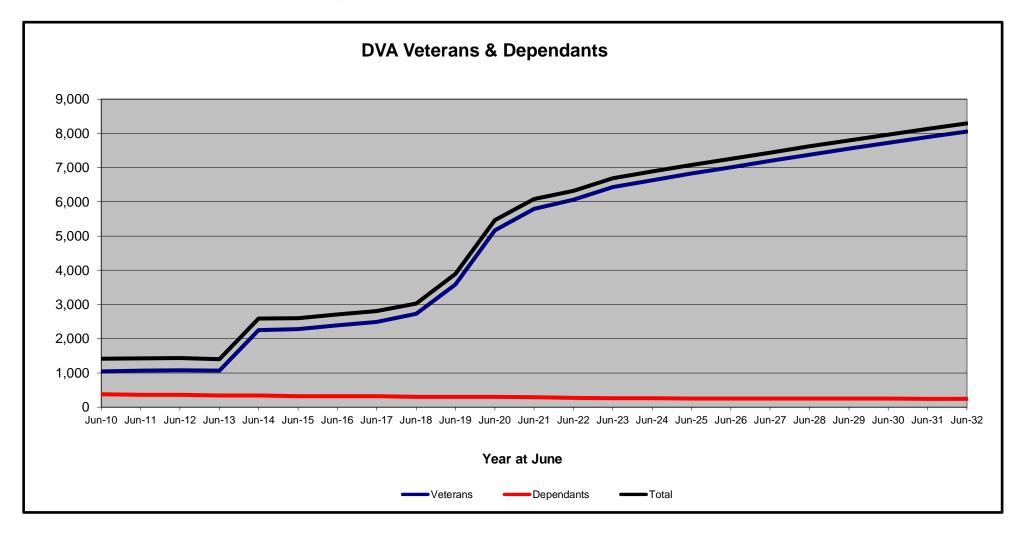

### **DVA PROJECTED BENEFICIARY NUMBERS WITH ACTUALS TO 30 JUNE 2022 - AUSTRALIA**

Executive Summary of DVA Beneficiaries in Receipt of Pension(s), Allowance(s) or Health Care

| BENEFICIARY CATEGORY                                                         |                           |         |         |               |         | ACTUAI  | DATA    |         |         |         |                         |                          |         |         |         |         |                         | FORECAS                         | T DATA  |         |         |                       |                                |
|------------------------------------------------------------------------------|---------------------------|---------|---------|---------------|---------|---------|---------|---------|---------|---------|-------------------------|--------------------------|---------|---------|---------|---------|-------------------------|---------------------------------|---------|---------|---------|-----------------------|--------------------------------|
|                                                                              | June                      | June    | June    | June          | June    | June    | June    | June    | June    | June    | June                    | June                     | June    | June    | June    | June    | June                    | June                            | June    | June    | June    | June                  | June                           |
|                                                                              | 2010                      | 2011    | 2012    | 2013          | 2014    | 2015    | 2016    | 2017    | 2018    | 2019    | 2020                    | 2021                     | 2022    | 2023    | 2024    | 2025    | 2026                    | 2027                            | 2028    | 2029    | 2030    | 2031                  | 2032                           |
| Veterans :                                                                   |                           |         |         |               |         |         |         |         |         |         |                         |                          |         |         |         |         |                         |                                 |         |         |         |                       | 1                              |
| Disability Compensation Payment Recipients*                                  | 122,355                   | 116,498 | 110,644 | 105,705       | 101,059 | 96,493  | 92,374  | 88,974  | 85,811  | 83,363  | 81,918                  | 80,252                   | 77,967  | 75,900  | 74,000  | 72,300  | 70,700                  | 69,100                          | 67,500  | 65,900  | 64,300  | 62,500                | 60,700                         |
| Age Pension Veterans (Included Above)                                        | 3,006                     | 2,771   | 2,562   | 2,405         | 2,244   | 2,151   | 2,097   | 2,026   | 1,940   | 2,058   | 2,096                   | 2,148                    | 2,335   | 2,300   | 2,300   | 2,400   | 2,400                   | -                               | 2,400   | 2,500   | 2,500   | 2,500                 | 2,500                          |
| Service Pension Veterans                                                     | 95,363                    | 88,652  | 82,229  | 76,523        | 71,266  | 66,016  | 61,504  | 55,641  | 52,011  | 48,958  | 46,244                  | 43,844                   | 41,481  | 39,100  | 37,000  | 35,000  | 33,000                  |                                 | 29,200  | 27,400  | 25,500  | 23,700                | 21,900                         |
| Disability Compensation Payment Recipient & Service Pension Veteran Overlap* | 62,077                    | 58,300  | 54,638  | 51,371        | 48,307  | 45,206  | 42,542  | 38,738  | 36,604  | 34,688  | 32,988                  | 31,454                   | 29,904  | 28,300  | 26,800  | 25,300  | 23,900                  |                                 | 20,900  | 19,400  | 18,000  | 16,500                | 15,000                         |
| Treatment Cards, Allowances or Accepted Disabilities Only                    | 20,353                    | 19,803  | 19,974  | 20,383        | 51,867  | 53,713  | 55,968  | 59,194  | 64,606  | 86,032  | 130,372                 | 147,589                  | 165,842 | 179,300 | 187,700 | 195,700 | 203,000                 |                                 | 216,200 | 222,200 | 227,800 | 233,000               | 237,900                        |
| MRCA Veterans                                                                | 20,000<br>n/a             | n/a     | n/a     | 20,000<br>n/a | 16,732  | 19,561  | 22,337  | 25,596  | 29,612  | 36,875  | 43,169                  | 48,985                   | 53,672  | 58,600  | 63,600  | 68,600  | 73,600                  |                                 | 83,300  | 88,100  | 92,800  | 97,500                | 102,100                        |
| DRCA Veterans                                                                | n/a<br>n/a                | n/a     | n/a     | n/a           | 50,223  | 50.757  | 51,388  | 52,019  | 52,588  | 54,242  | 56,341                  | 57,679                   | 59,342  | 60,500  | 61,700  | 62,900  | 64.000                  |                                 | 65,800  | 66,600  | 67,200  | 67,700                | 68,000                         |
| Total Veterans                                                               | 175,994                   | 166,653 | 158,209 | 151.240       | 175,934 | 171 016 | 167,304 | 165.071 | 165,824 | 183,665 | ,                       | ,                        | 255,386 | ,       | 271.900 | 277,600 | 282,800                 | ,                               | 292,100 | 296,100 | 299,700 | 302,800               | 305,500                        |
|                                                                              | i ililikikalted tedatlali |         |         |               |         | ,       |         |         |         |         | Hillondondond hadilahad | illian II. Ard Inn Ardia |         |         |         |         | Williambadami hadhadhad | ililifaadaadalib kalibadbadi ii |         |         | 88      | Hilberheden Fherheded | <u>Billhadhadhad</u> hadhadhad |
| Dependants :                                                                 |                           |         |         |               |         |         |         |         |         |         |                         |                          |         |         |         |         |                         |                                 |         |         |         |                       |                                |
| Service Pension Dependants                                                   | 83,879                    | 78,716  | 73,827  | 69,174        | 64,902  | 60,631  | 56,670  | 51,329  | 47,928  | 45,071  | 42,520                  | 40,216                   | 37,737  | 35,300  | 33,100  | 31,000  | 29,100                  | 27,300                          | 25,700  | 24,100  | 22,600  | 21,300                | 20,000                         |
| War Widow(er)s                                                               | 101,090                   | 96,761  | 91,925  | 86,865        | 81,531  | 75,536  | 69,960  | 64,500  | 59,001  | 53,899  | 49,000                  | 44,391                   | 40,101  | 36,000  | 32,400  | 29,300  | 26,800                  | 24,700                          | 22,900  | 21,500  | 20,300  | 19,200                | 18,300                         |
| Orphans                                                                      | 190                       | 187     | 179     | 171           | 177     | 173     | 150     | 157     | 155     | 150     | 136                     | 143                      | 155     | 170     | 170     | 180     | 180                     | 180                             | 170     | 160     | 150     | 150                   | 140                            |
| Adequate Means of Support (AMS) **                                           | 449                       | 431     | 419     | 408           | 398     | 382     | 367     | 355     | 331     | 320     | 304                     | 290                      | 274     | 270     | 270     | 260     | 260                     | 250                             | 240     | 240     | 230     | 230                   | 220                            |
| Age Pension Partners                                                         | 2,161                     | 2,008   | 1,850   | 1,716         | 1,545   | 1,470   | 1,408   | 1,324   | 1,257   | 1,248   | 1,285                   | 1,284                    | 1,312   | 1,200   | 1,200   | 1,100   | 1,000                   | 1,000                           | 900     | 900     | 800     | 800                   | 700                            |
| Commonwealth Seniors Health Cards (CSHC) Dependants                          | 4,153                     | 4,100   | 3,849   | 3,694         | 3,214   | 3,055   | 2,835   | 4,449   | 2,660   | 2,621   | 2,475                   | 2,277                    | 2,136   | 1,900   | 1,800   | 1,600   | 1,500                   | 1,400                           | 1,300   | 1,200   | 1,100   | 1,000                 | 1,000                          |
| Defence Force Income Support Supplement (DFISA) Dependants ***               | 7,282                     | 6,974   | 6,567   | 6,228         | 5,879   | 5,811   | 5,711   | 5,460   | 5,404   | 5,540   | 5,476                   | 5,515                    | 0       | 0       | 0       | 0       | 0                       | 0                               | 0       | 0       | 0       | 0                     | 0                              |
| MRCA Dependants                                                              | n/a                       | n/a     | n/a     | n/a           | 158     | 177     | 188     | 219     | 252     | 294     | 336                     | 385                      | 433     | 400     | 500     | 500     | 500                     | 500                             | 500     | 600     | 600     | 600                   | 600                            |
| Other Dependants                                                             | 411                       | 425     | 530     | 590           | 2,607   | 2,513   | 2,526   | 2,477   | 2,671   | 2,860   | 4,375                   | 4,716                    | 4,922   | 6,100   | 7,100   | 8,100   | 8,900                   | 9,600                           | 10,100  | 10,600  | 10,900  | 11,100                | 11,100                         |
| Total Overlap Between Dependant Categories                                   | 4,230                     | 4,036   | 3,766   | 3,513         | 3,028   | 2,827   | 2,659   | 3,050   | 2,301   | 2,240   | 2,101                   | 1,972                    | 1,012   | 900     | 800     | 700     | 600                     | 600                             | 500     | 500     | 400     | 400                   | 400                            |
| Total Dependants                                                             | 195,385                   | 185,566 | 175,380 | 165,333       | 157,383 | 146,921 | 137,156 | 127,220 | 117,358 | 109,760 | 103,806                 | 97,245                   | 86,058  | 80,500  | 75,700  | 71,500  | 67,700                  | 64,300                          | 61,400  | 58,700  | 56,300  | 53,900                | 51,600                         |
|                                                                              |                           |         |         |               |         |         |         |         |         |         |                         |                          |         |         |         |         |                         |                                 |         |         |         |                       |                                |
| Total Veterans and Total Dependants Overlap                                  | 3,564                     | 3,290   | 2,968   | 2,693         | 1,590   | 1,366   | 1,172   | 1,006   | 894     | 844     | 1,042                   | 1,066                    | 963     | 1,000   | 1,100   | 1,100   | 1,200                   | 1,300                           | 1,300   | 1,400   | 1,400   | 1,500                 | 1,500                          |
|                                                                              |                           |         |         |               |         |         |         |         |         |         |                         |                          |         |         |         |         |                         |                                 |         |         |         |                       |                                |
| Nett Total Clients ****                                                      | 367,815                   | 348,929 | 330,621 | 313,880       | 331,727 | 316,571 | 303,288 | 291,285 | 282,314 | 292,674 | 328,310                 | 336,410                  | 340,481 | 345,500 | 346,600 | 347,900 | 349,400                 | 350,800                         | 352,200 | 353,500 | 354,500 | 355,300               | 355,700                        |

\* Starting on 1 January 2022, the Disability Pension has been renamed to the Disability Compensation Payment. This was done to reflect the fact that the Disability Pension is not an income support pension but is instead a compensation payment. \*\* Adequate Means of Support Pensions (AMS) were granted prior to 6 June 1985. AMS is paid by DVA if the death of an ex-service man or woman is accepted to have been due to war service, and that person's death left a dependant or other near relative without adequate means of support. \*\*\* DFISA was abolished on 1 January 2022, since the payment became redundant when DVA's Disability Compensation Payment and some other relevant DVA payments were exempted from means tests for social security income support. \*\*\*\* From June 2014 this report contains a more complete count of total DVA clients. The previous count; Net Total Beneficiaries; included all persons receiving a VEA pension/allowance or holding a treatment or pharmaceutical entitlement card. In contrast, the Nett Total Client count also includes any veteran with one or more service related disabilities accepted under the DRCA or the MRCA as well as dependent children of veterans currently receiving student payments under the VCES or MRCAETS