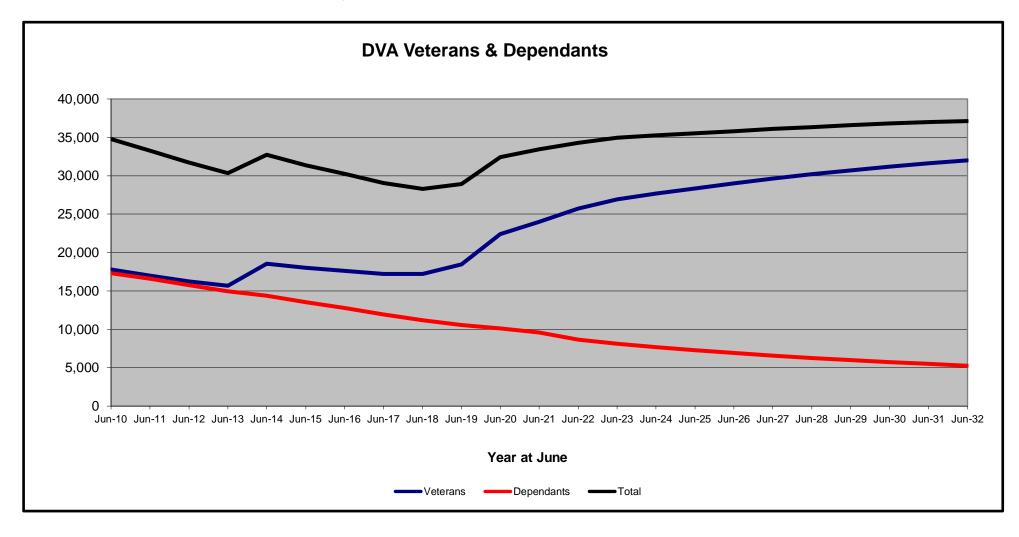

### **DVA PROJECTED BENEFICIARY NUMBERS WITH ACTUALS TO 30 JUNE 2022 - QUEENSLAND**

Executive Summary of DVA Beneficiaries in Receipt of Pension(s), Allowance(s) or Health Care

| BENEFICIARY CATEGORY                                                         |        |        |        |        |        | ACTUA  | L DATA |        |        |        |        |         |         |         |         |         |         | FORECA  | ST DATA |         |         |         |         |
|------------------------------------------------------------------------------|--------|--------|--------|--------|--------|--------|--------|--------|--------|--------|--------|---------|---------|---------|---------|---------|---------|---------|---------|---------|---------|---------|---------|
|                                                                              | June    | June    | June    | June    | June    | June    | June    | June    | June    | June    | June    | June    |
|                                                                              | 2010   | 2011   | 2012   | 2013   | 2014   | 2015   | 2016   | 2017   | 2018   | 2019   | 2020   | 2021    | 2022    | 2023    | 2024    | 2025    | 2026    | 2027    | 2028    | 2029    | 2030    | 2031    | 2032    |
| Veterans :                                                                   |        |        |        |        |        |        |        |        |        |        |        |         |         |         |         |         |         |         |         |         |         |         |         |
| Disability Compensation Payment Recipients*                                  | 33,738 | 32,795 | 31,724 | 30,810 | 30,195 | 29,484 | 28,734 | 28,300 | 27,777 | 27,595 | 27,571 | 27,376  | 27,054  | 26,600  | 26,100  | 25,700  | 25,300  | 24,900  | 24,500  | 24,000  | 23,500  | 23,000  | 22,500  |
| Age Pension Veterans (Included Above)                                        | 675    | 643    | 625    | 621    | 622    | 641    | 678    | 692    | 695    | 813    | 857    | 907     | 1,014   | 1,000   | 1,000   | 1,100   | 1,100   |         | 1,100   | 1,100   | 1,200   | 1,200   | 1,200   |
| Service Pension Veterans                                                     | 22,809 | 21,542 | 20,345 | 19,201 | 18,186 | 17,142 |        |        | 14,149 | 13,504 | 12,951 | 12,399  | 11,941  | 11,400  | 10,800  | 10,300  | 9,800   |         | 8,800   | 8,300   | 7,800   | 7,300   | 6,800   |
| Disability Compensation Payment Recipient & Service Pension Veteran Overlap* | 16,496 | 15,773 | 15,074 | 14,438 | 13,905 | 13,311 | 12,741 | 11,896 | 11,413 | 10,990 | 10,636 | 10,211  | 9,870   | 9,400   | 8,900   | 8,500   | 8,000   | 7,500   | 7,100   | 6,600   | 6,100   | 5,600   | 5,100   |
| Treatment Cards, Allowances or Accepted Disabilities Only                    | 4,451  | 4,510  | 4,822  | 5,208  | 15,126 | 15,938 |        | 18,230 | 20,373 | 27,964 | 41,034 | 46,686  | 52,817  | 57,200  | 60,000  | 62,700  | 65,200  |         | 69,800  | 72,000  | 74,000  | 75,800  | 77,600  |
| MRCA Veterans                                                                | n/a    | n/a    | n/a    | n/a    | 6,006  | 7,073  | 8,015  | 9,308  | 10,769 | 13,589 | 16,016 | 18,476  | 20,438  | 22,200  | 24,100  | 25,900  |         |         | 31,400  | 33,200  | 34,900  | 36,700  | 38,400  |
| DRCA Veterans                                                                | n/a    | n/a    | n/a    | n/a    | 16,342 | 16,506 | -      | 17,107 | 17,377 | 18,169 | 19,109 | 19,751  | 20,623  | 21,200  | 21,800  | 22,300  | 22,800  | -       | 23,700  | 24,100  | 24,400  | 24,600  | 24,700  |
| Total Veterans                                                               | 44.502 | 43,074 | 41,817 | 40.781 | 49,609 | 49,253 | 49,091 | 49,579 | 50,886 | 58,073 | 70,920 | 76,250  | 81,942  | 85,700  | 88,100  | 90,300  | 92,300  | 94,200  | 96,000  | 97,700  | 99,200  | 100,500 | 101.700 |
|                                                                              |        |        |        |        |        |        |        |        |        |        |        |         | ,       |         |         |         |         |         |         |         |         |         | ,       |
| Dependants :                                                                 |        |        |        |        |        |        |        |        |        |        |        |         |         |         |         |         |         |         |         |         |         |         |         |
| Service Pension Dependants                                                   | 19,172 | 18,176 | 17,310 | 16,482 | 15,684 | 14,900 | 14,105 | 12,957 | 12,282 | 11,715 | 11,244 | 10,768  | 10,293  | 9,700   | 9,100   | 8,600   | 8,000   | 7,500   | 7,100   | 6,600   | 6,200   | 5,800   | 5,400   |
| War Widow(er)s                                                               | 20,836 | 20,189 | 19,329 | 18,377 | 17,442 | 16,304 | 15,314 | 14,325 | 13,364 | 12,424 | 11,552 | 10,711  | 9,930   | 9,200   | 8,600   | 8,000   | 7,600   | 7,200   | 6,800   | 6,600   | 6,300   | 6,100   | 5,900   |
| Orphans                                                                      | 58     | 65     | 61     | 60     | 62     | 59     | 49     | 43     | 44     | 43     | 40     | 44      | 47      | 60      | 60      | 70      | 70      | 80      | 80      | 70      | 70      | 70      | 70      |
| Adequate Means of Support (AMS) **                                           | 83     | 80     | 77     | 74     | 72     | 72     | 69     | 66     | 61     | 59     | 57     | 52      | 48      | 50      | 50      | 50      | 50      | 40      | 40      | 40      | 40      | 40      | 40      |
| Age Pension Partners                                                         | 440    | 403    | 383    | 378    | 357    | 369    | 365    | 361    | 372    | 410    | 456    | 477     | 505     | 500     | 500     | 400     | 400     | 400     | 400     | 300     | 300     | 300     | 300     |
| Commonwealth Seniors Health Cards (CSHC) Dependants                          | 697    | 705    | 655    | 646    | 568    | 564    | 515    | 936    | 515    | 528    | 494    | 450     | 436     | 400     | 400     | 400     | 300     | 300     | 300     | 300     | 300     | 200     | 200     |
| Defence Force Income Support Supplement (DFISA) Dependants ***               | 2,037  | 1,986  | 1,931  | 1,921  | 1,941  | 2,007  | 2,062  | 2,052  | 2,099  | 2,246  | 2,262  | 2,306   | 0       | 0       | 0       | 0       | 0       | 0       | 0       | 0       | 0       | 0       | 0       |
| MRCA Dependants                                                              | n/a    | n/a    | n/a    | n/a    | 57     | 74     | 73     | 92     | 99     | 105    | 122    | 152     | 177     | 190     | 200     | 210     | 230     | 240     | 260     | 270     | 290     | 300     | 310     |
| Other Dependants                                                             | 117    | 123    | 154    | 166    | 992    | 982    | 1,019  | 1,037  | 1,074  | 1,219  | 1,746  | 1,974   | 2,155   | 2,700   | 3,300   | 3,800   | 4,300   | 4,700   | 5,000   | 5,200   | 5,400   | 5,500   | 5,500   |
| Total Overlap Between Dependant Categories                                   | 729    | 693    | 660    | 647    | 582    | 573    | 561    | 667    | 547    | 579    | 571    | 564     | 184     | 200     | 200     | 100     | 100     | 100     | 100     | 100     | 100     | 100     | 100     |
| Total Dependants                                                             | 42,711 | 41,034 | 39,240 | 37,457 | 36,593 | 34,758 | 33,010 | 31,202 | 29,363 | 28,170 | 27,402 | 26,370  | 23,407  | 22,600  | 22,000  | 21,400  | 20,800  | 20,300  | 19,800  | 19,300  | 18,700  | 18,200  | 17,600  |
| Total Veterans and Total Dependants Overlap                                  | 747    | 698    | 618    | 559    | 329    | 292    | 260    | 248    | 240    | 249    | 357    | 399     | 375     | 400     | 500     | 500     | 500     | 600     | 600     | 600     | 700     | 700     | 700     |
| Nett Total Clients ****                                                      | 86,466 | 83,410 | 80,439 | 77,679 | 85,873 | 83,719 | 81,841 | 80,533 | 80,022 | 86,040 | 97,965 | 102,221 | 104,974 | 108,000 | 109,600 | 111,200 | 112,600 | 114,000 | 115,200 | 116,300 | 117,200 | 118,000 | 118,600 |