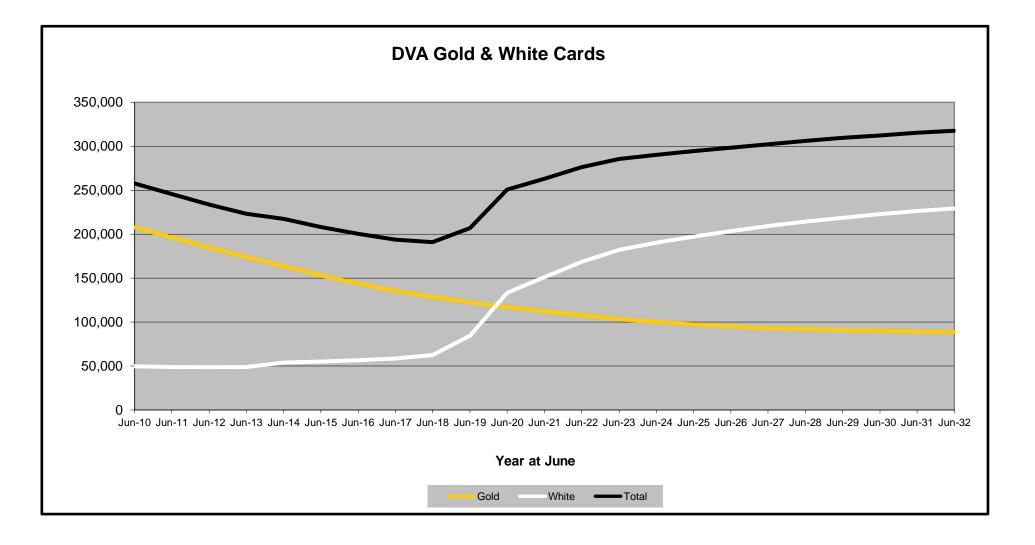

### Executive Summary of DVA Beneficiaries in Receipt of Pension(s), Allowance(s) or Health Care

| BENEFICIARY CATEGORY                                      |         |         |         |         |         | AC      | TUAL DA | ТА      |         |         |         |         |         |         |         |         |         | FORECAS | T DATA  |         |         |         |         |
|-----------------------------------------------------------|---------|---------|---------|---------|---------|---------|---------|---------|---------|---------|---------|---------|---------|---------|---------|---------|---------|---------|---------|---------|---------|---------|---------|
| (Subsets of Net Total Beneficaries on Previous Page)      | June    |
|                                                           | 2010    | 2011    | 2012    | 2013    | 2014    | 2015    | 2016    | 2017    | 2018    | 2019    | 2020    | 2021    | 2022    | 2023    | 2024    | 2025    | 2026    | 2027    | 2028    | 2029    | 2030    | 2031    | 2032    |
| Health Treatment Card Holders :                           |         |         |         |         |         |         |         |         |         |         |         |         |         |         |         |         |         |         |         |         |         |         |         |
| Gold Cards                                                | 207,945 | 196,619 | 185,031 | 174,168 | 163,578 | 153,033 | 143,635 | 135,263 | 128,517 | 122,536 | 117,072 | 112,146 | 107,700 | 103,400 | 99,900  | 97,100  | 94,900  | 93,200  | 91,800  | 90,700  | 89,800  | 89,100  | 88,400  |
| White Cards                                               | 49,621  | 48,986  | 48,769  | 49,013  | 53,984  | 55,148  | 56,610  | 58,705  | 62,450  | 84,624  | 133,539 | 151,019 | 168,500 | 182,200 | 190,200 | 197,300 | 203,700 | 209,300 | 214,300 | 218,800 | 222,700 | 226,200 | 229,300 |
| Total Health Treatment Cards                              | 257,566 | 245,605 | 233,800 | 223,181 | 217,562 | 208,181 | 200,245 | 193,968 | 190,967 | 207,160 | 250,611 | 263,165 | 276,200 | 285,600 | 290,200 | 294,500 | 298,600 | 302,400 | 306,100 | 309,500 | 312,500 | 315,300 | 317,700 |
|                                                           |         |         |         |         |         |         |         |         |         |         |         |         |         |         |         |         |         |         |         |         |         |         |         |
| Repatriation Pharmaceutical Benefits Cards (Orange Cards) | 10,614  | 9,293   | 7,996   | 6,817   | 5,744   | 4,709   | 3,799   | 3,024   | 2,315   | 1,774   | 1,330   | 981     | 700     | 500     | 300     | 200     | 100     | 100     | 0       | 0       | 0       | 0       | 0       |
|                                                           |         |         |         |         |         |         |         |         |         |         |         |         |         |         |         |         |         |         |         |         |         |         |         |
| Other Income Support Categories:                          |         |         |         |         |         |         |         |         |         |         |         |         |         |         |         |         |         |         |         |         |         |         | , ,     |
| Income Support Supplement                                 | 77,584  | 73,970  | 69,989  | 65,730  | 61,463  | 56,725  | 52,292  | 47,036  | 42,464  | 38,403  | 34,571  | 30,984  | 27,700  | 24,700  | 22,100  | 19,900  | 18,000  | 16,400  | 15,100  | 14,000  | 13,100  | 12,300  | 11,600  |
| Age Pensioners                                            | 5,167   | 4,779   | 4,412   | 4,121   | 3,833   | 3,658   | 3,538   | 3,380   | 3,225   | 3,338   | 3,379   | 3,427   | 3,600   | 3,600   | 3,500   | 3,500   | 3,400   | 3,400   | 3,400   | 3,400   | 3,300   | 3,300   | 3,200   |
| Commonwealth Seniors Health Cards (CSHC)                  | 7,269   | 7,014   | 6,428   | 6,069   | 5,150   | 4,698   | 4,321   | 7,222   | 4,098   | 4,092   | 3,954   | 3,670   | 3,500   | 3,300   | 3,100   | 2,900   | 2,800   | 2,600   | 2,500   | 2,300   | 2,200   | 2,100   | 1,900   |
| Defence Force Income Support Supplement (DFISA) (a)       | 18,678  | 17,941  | 17,050  | 16,159  | 15,447  | 15,192  | 14,784  | 14,174  | 13,933  | 14,328  | 14,212  | 14,270  | 0       | 0       | 0       | 0       | 0       | 0       | 0       | 0       | 0       | 0       | 0       |
|                                                           |         |         |         |         |         |         |         |         |         |         |         |         |         |         |         |         |         |         |         |         |         |         | I       |
| Total Income Support Beneficiaries (b)                    | 283,823 | 267,297 | 250,472 | 234,603 | 219,153 | 204,180 | 190,423 | 176,232 | 161,184 | 151,543 | 142,222 | 133,682 | 114,100 | 106,100 | 98,800  | 92,300  | 86,300  | 80,900  | 75,800  | 71,100  | 66,700  | 62,600  | 58,600  |
| Total Disability Compensation Beneficiaries (c)           | 222,876 | 212,749 | 202,154 | 192,236 | 182,345 | 171,874 | 162,247 | 153,463 | 144,843 | 137,352 | 131,050 | 124,823 | 118,300 | 112,100 | 106,700 | 102,000 | 97,800  | 94,100  | 90,800  | 87,700  | 84,800  | 82,100  | 79,400  |

(a) - DFISA was abolished on 1 January 2022, since the payment became redundant when DVA's Disability Compensation Payment and some other relevant DVA payments were exempted from means tests for social security income support.

(b) - Includes veteran service pensions, dependant service pensions, income support supplement, age pensions, commonwealth seniors health cards and DFISA recipients.

(c) - Includes disability, war widow, orphan and adequate means of support pensions.