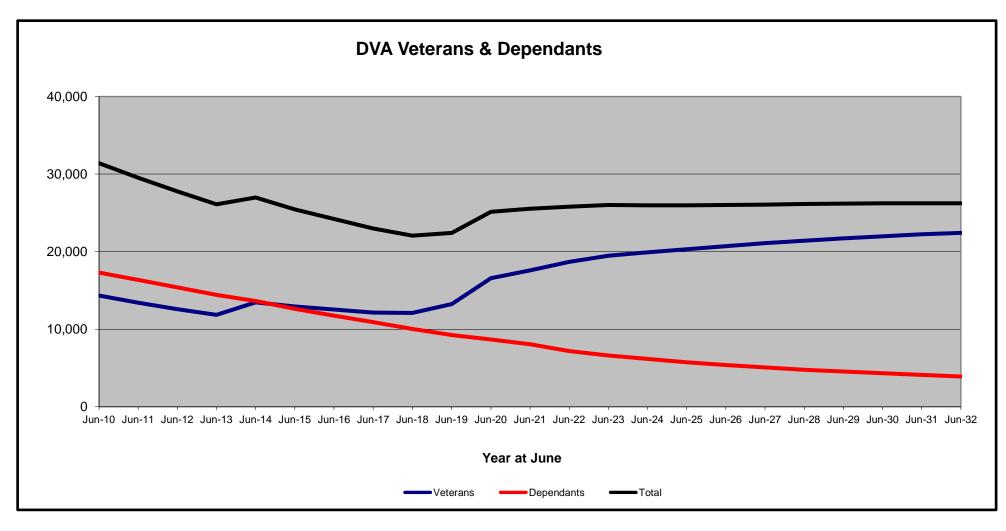

### **DVA PROJECTED BENEFICIARY NUMBERS WITH ACTUALS TO 30 JUNE 2022 - AUSTRALIA**

Executive Summary of DVA Beneficiaries in Receipt of Pension(s), Allowance(s) or Health Care

| BENEFICIARY CATEGORY                                                         |                           |         |         |               |         | ACTUAI  | DATA    |         |         |         |                         |                          |         |         |         |         |                         | FORECAS                         | T DATA  |         |         |                       |                                |
|------------------------------------------------------------------------------|---------------------------|---------|---------|---------------|---------|---------|---------|---------|---------|---------|-------------------------|--------------------------|---------|---------|---------|---------|-------------------------|---------------------------------|---------|---------|---------|-----------------------|--------------------------------|
|                                                                              | June                      | June    | June    | June          | June    | June    | June    | June    | June    | June    | June                    | June                     | June    | June    | June    | June    | June                    | June                            | June    | June    | June    | June                  | June                           |
|                                                                              | 2010                      | 2011    | 2012    | 2013          | 2014    | 2015    | 2016    | 2017    | 2018    | 2019    | 2020                    | 2021                     | 2022    | 2023    | 2024    | 2025    | 2026                    | 2027                            | 2028    | 2029    | 2030    | 2031                  | 2032                           |
| Veterans :                                                                   |                           |         |         |               |         |         |         |         |         |         |                         |                          |         |         |         |         |                         |                                 |         |         |         |                       | 1                              |
| Disability Compensation Payment Recipients*                                  | 122,355                   | 116,498 | 110,644 | 105,705       | 101,059 | 96,493  | 92,374  | 88,974  | 85,811  | 83,363  | 81,918                  | 80,252                   | 77,967  | 75,900  | 74,000  | 72,300  | 70,700                  | 69,100                          | 67,500  | 65,900  | 64,300  | 62,500                | 60,700                         |
| Age Pension Veterans (Included Above)                                        | 3,006                     | 2,771   | 2,562   | 2,405         | 2,244   | 2,151   | 2,097   | 2,026   | 1,940   | 2,058   | 2,096                   | 2,148                    | 2,335   | 2,300   | 2,300   | 2,400   | 2,400                   | -                               | 2,400   | 2,500   | 2,500   | 2,500                 | 2,500                          |
| Service Pension Veterans                                                     | 95,363                    | 88,652  | 82,229  | 76,523        | 71,266  | 66,016  | 61,504  | 55,641  | 52,011  | 48,958  | 46,244                  | 43,844                   | 41,481  | 39,100  | 37,000  | 35,000  | 33,000                  |                                 | 29,200  | 27,400  | 25,500  | 23,700                | 21,900                         |
| Disability Compensation Payment Recipient & Service Pension Veteran Overlap* | 62,077                    | 58,300  | 54,638  | 51,371        | 48,307  | 45,206  | 42,542  | 38,738  | 36,604  | 34,688  | 32,988                  | 31,454                   | 29,904  | 28,300  | 26,800  | 25,300  | 23,900                  |                                 | 20,900  | 19,400  | 18,000  | 16,500                | 15,000                         |
| Treatment Cards, Allowances or Accepted Disabilities Only                    | 20,353                    | 19,803  | 19,974  | 20,383        | 51,867  | 53,713  | 55,968  | 59,194  | 64,606  | 86,032  | 130,372                 | 147,589                  | 165,842 | 179,300 | 187,700 | 195,700 | 203,000                 |                                 | 216,200 | 222,200 | 227,800 | 233,000               | 237,900                        |
| MRCA Veterans                                                                | 20,000<br>n/a             | n/a     | n/a     | 20,000<br>n/a | 16,732  | 19,561  | 22,337  | 25,596  | 29,612  | 36,875  | 43,169                  | 48,985                   | 53,672  | 58,600  | 63,600  | 68,600  | 73,600                  |                                 | 83,300  | 88,100  | 92,800  | 97,500                | 102,100                        |
| DRCA Veterans                                                                | n/a<br>n/a                | n/a     | n/a     | n/a           | 50,223  | 50.757  | 51,388  | 52,019  | 52,588  | 54,242  | 56,341                  | 57,679                   | 59,342  | 60,500  | 61,700  | 62,900  | 64.000                  |                                 | 65,800  | 66,600  | 67,200  | 67,700                | 68,000                         |
| Total Veterans                                                               | 175,994                   | 166,653 | 158,209 | 151.240       | 175,934 | 171 016 | 167,304 | 165.071 | 165,824 | 183,665 | ,                       | ,                        | 255,386 | ,       | 271.900 | 277,600 | 282,800                 | ,                               | 292,100 | 296,100 | 299,700 | 302,800               | 305,500                        |
|                                                                              | i ililikikalted tedatlali |         |         |               |         | ,       |         |         |         |         | Hillondondond hadilahad | illian II. Ard Inn Ardia |         |         |         |         | Williambadami hadhadhad | ililifaadaadalib kalibadbadi ii |         |         | 88      | Hilberheden Fherheded | <u>Billhadhadhad</u> hadhadhad |
| Dependants :                                                                 |                           |         |         |               |         |         |         |         |         |         |                         |                          |         |         |         |         |                         |                                 |         |         |         |                       |                                |
| Service Pension Dependants                                                   | 83,879                    | 78,716  | 73,827  | 69,174        | 64,902  | 60,631  | 56,670  | 51,329  | 47,928  | 45,071  | 42,520                  | 40,216                   | 37,737  | 35,300  | 33,100  | 31,000  | 29,100                  | 27,300                          | 25,700  | 24,100  | 22,600  | 21,300                | 20,000                         |
| War Widow(er)s                                                               | 101,090                   | 96,761  | 91,925  | 86,865        | 81,531  | 75,536  | 69,960  | 64,500  | 59,001  | 53,899  | 49,000                  | 44,391                   | 40,101  | 36,000  | 32,400  | 29,300  | 26,800                  | 24,700                          | 22,900  | 21,500  | 20,300  | 19,200                | 18,300                         |
| Orphans                                                                      | 190                       | 187     | 179     | 171           | 177     | 173     | 150     | 157     | 155     | 150     | 136                     | 143                      | 155     | 170     | 170     | 180     | 180                     | 180                             | 170     | 160     | 150     | 150                   | 140                            |
| Adequate Means of Support (AMS) **                                           | 449                       | 431     | 419     | 408           | 398     | 382     | 367     | 355     | 331     | 320     | 304                     | 290                      | 274     | 270     | 270     | 260     | 260                     | 250                             | 240     | 240     | 230     | 230                   | 220                            |
| Age Pension Partners                                                         | 2,161                     | 2,008   | 1,850   | 1,716         | 1,545   | 1,470   | 1,408   | 1,324   | 1,257   | 1,248   | 1,285                   | 1,284                    | 1,312   | 1,200   | 1,200   | 1,100   | 1,000                   | 1,000                           | 900     | 900     | 800     | 800                   | 700                            |
| Commonwealth Seniors Health Cards (CSHC) Dependants                          | 4,153                     | 4,100   | 3,849   | 3,694         | 3,214   | 3,055   | 2,835   | 4,449   | 2,660   | 2,621   | 2,475                   | 2,277                    | 2,136   | 1,900   | 1,800   | 1,600   | 1,500                   | 1,400                           | 1,300   | 1,200   | 1,100   | 1,000                 | 1,000                          |
| Defence Force Income Support Supplement (DFISA) Dependants ***               | 7,282                     | 6,974   | 6,567   | 6,228         | 5,879   | 5,811   | 5,711   | 5,460   | 5,404   | 5,540   | 5,476                   | 5,515                    | 0       | 0       | 0       | 0       | 0                       | 0                               | 0       | 0       | 0       | 0                     | 0                              |
| MRCA Dependants                                                              | n/a                       | n/a     | n/a     | n/a           | 158     | 177     | 188     | 219     | 252     | 294     | 336                     | 385                      | 433     | 400     | 500     | 500     | 500                     | 500                             | 500     | 600     | 600     | 600                   | 600                            |
| Other Dependants                                                             | 411                       | 425     | 530     | 590           | 2,607   | 2,513   | 2,526   | 2,477   | 2,671   | 2,860   | 4,375                   | 4,716                    | 4,922   | 6,100   | 7,100   | 8,100   | 8,900                   | 9,600                           | 10,100  | 10,600  | 10,900  | 11,100                | 11,100                         |
| Total Overlap Between Dependant Categories                                   | 4,230                     | 4,036   | 3,766   | 3,513         | 3,028   | 2,827   | 2,659   | 3,050   | 2,301   | 2,240   | 2,101                   | 1,972                    | 1,012   | 900     | 800     | 700     | 600                     | 600                             | 500     | 500     | 400     | 400                   | 400                            |
| Total Dependants                                                             | 195,385                   | 185,566 | 175,380 | 165,333       | 157,383 | 146,921 | 137,156 | 127,220 | 117,358 | 109,760 | 103,806                 | 97,245                   | 86,058  | 80,500  | 75,700  | 71,500  | 67,700                  | 64,300                          | 61,400  | 58,700  | 56,300  | 53,900                | 51,600                         |
|                                                                              |                           |         |         |               |         |         |         |         |         |         |                         |                          |         |         |         |         |                         |                                 |         |         |         |                       |                                |
| Total Veterans and Total Dependants Overlap                                  | 3,564                     | 3,290   | 2,968   | 2,693         | 1,590   | 1,366   | 1,172   | 1,006   | 894     | 844     | 1,042                   | 1,066                    | 963     | 1,000   | 1,100   | 1,100   | 1,200                   | 1,300                           | 1,300   | 1,400   | 1,400   | 1,500                 | 1,500                          |
|                                                                              |                           |         |         |               |         |         |         |         |         |         |                         |                          |         |         |         |         |                         |                                 |         |         |         |                       |                                |
| Nett Total Clients ****                                                      | 367,815                   | 348,929 | 330,621 | 313,880       | 331,727 | 316,571 | 303,288 | 291,285 | 282,314 | 292,674 | 328,310                 | 336,410                  | 340,481 | 345,500 | 346,600 | 347,900 | 349,400                 | 350,800                         | 352,200 | 353,500 | 354,500 | 355,300               | 355,700                        |

\* Starting on 1 January 2022, the Disability Pension has been renamed to the Disability Compensation Payment. This was done to reflect the fact that the Disability Pension is not an income support pension but is instead a compensation payment. \*\* Adequate Means of Support Pensions (AMS) were granted prior to 6 June 1985. AMS is paid by DVA if the death of an ex-service man or woman is accepted to have been due to war service, and that person's death left a dependant or other near relative without adequate means of support. \*\*\* DFISA was abolished on 1 January 2022, since the payment became redundant when DVA's Disability Compensation Payment and some other relevant DVA payments were exempted from means tests for social security income support. \*\*\*\* From June 2014 this report contains a more complete count of total DVA clients. The previous count; Net Total Beneficiaries; included all persons receiving a VEA pension/allowance or holding a treatment or pharmaceutical entitlement card. In contrast, the Nett Total Client count also includes any veteran with one or more service related disabilities accepted under the DRCA or the MRCA as well as dependent children of veterans currently receiving student payments under the VCES or MRCAETS