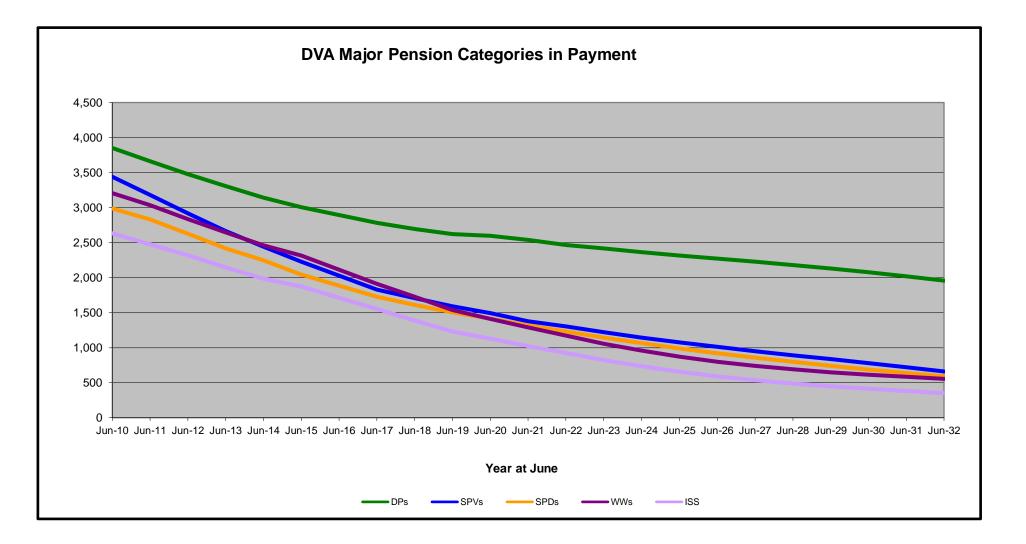

### **DVA PROJECTED BENEFICIARY NUMBERS WITH ACTUALS TO 30 JUNE 2022 - AUSTRALIA**

Executive Summary of DVA Beneficiaries in Receipt of Pension(s), Allowance(s) or Health Care

| BENEFICIARY CATEGORY                                                         |                           |         |         |               |         | ACTUAI  | DATA    |         |         |         |                         |                          |         |         |         |         |                         | FORECAS                         | T DATA  |         |         |                       |                                |
|------------------------------------------------------------------------------|---------------------------|---------|---------|---------------|---------|---------|---------|---------|---------|---------|-------------------------|--------------------------|---------|---------|---------|---------|-------------------------|---------------------------------|---------|---------|---------|-----------------------|--------------------------------|
|                                                                              | June                      | June    | June    | June          | June    | June    | June    | June    | June    | June    | June                    | June                     | June    | June    | June    | June    | June                    | June                            | June    | June    | June    | June                  | June                           |
|                                                                              | 2010                      | 2011    | 2012    | 2013          | 2014    | 2015    | 2016    | 2017    | 2018    | 2019    | 2020                    | 2021                     | 2022    | 2023    | 2024    | 2025    | 2026                    | 2027                            | 2028    | 2029    | 2030    | 2031                  | 2032                           |
| Veterans :                                                                   |                           |         |         |               |         |         |         |         |         |         |                         |                          |         |         |         |         |                         |                                 |         |         |         |                       | 1                              |
| Disability Compensation Payment Recipients*                                  | 122,355                   | 116,498 | 110,644 | 105,705       | 101,059 | 96,493  | 92,374  | 88,974  | 85,811  | 83,363  | 81,918                  | 80,252                   | 77,967  | 75,900  | 74,000  | 72,300  | 70,700                  | 69,100                          | 67,500  | 65,900  | 64,300  | 62,500                | 60,700                         |
| Age Pension Veterans (Included Above)                                        | 3,006                     | 2,771   | 2,562   | 2,405         | 2,244   | 2,151   | 2,097   | 2,026   | 1,940   | 2,058   | 2,096                   | 2,148                    | 2,335   | 2,300   | 2,300   | 2,400   | 2,400                   | -                               | 2,400   | 2,500   | 2,500   | 2,500                 | 2,500                          |
| Service Pension Veterans                                                     | 95,363                    | 88,652  | 82,229  | 76,523        | 71,266  | 66,016  | 61,504  | 55,641  | 52,011  | 48,958  | 46,244                  | 43,844                   | 41,481  | 39,100  | 37,000  | 35,000  | 33,000                  |                                 | 29,200  | 27,400  | 25,500  | 23,700                | 21,900                         |
| Disability Compensation Payment Recipient & Service Pension Veteran Overlap* | 62,077                    | 58,300  | 54,638  | 51,371        | 48,307  | 45,206  | 42,542  | 38,738  | 36,604  | 34,688  | 32,988                  | 31,454                   | 29,904  | 28,300  | 26,800  | 25,300  | 23,900                  |                                 | 20,900  | 19,400  | 18,000  | 16,500                | 15,000                         |
| Treatment Cards, Allowances or Accepted Disabilities Only                    | 20,353                    | 19,803  | 19,974  | 20,383        | 51,867  | 53,713  | 55,968  | 59,194  | 64,606  | 86,032  | 130,372                 | 147,589                  | 165,842 | 179,300 | 187,700 | 195,700 | 203,000                 |                                 | 216,200 | 222,200 | 227,800 | 233,000               | 237,900                        |
| MRCA Veterans                                                                | 20,000<br>n/a             | n/a     | n/a     | 20,000<br>n/a | 16,732  | 19,561  | 22,337  | 25,596  | 29,612  | 36,875  | 43,169                  | 48,985                   | 53,672  | 58,600  | 63,600  | 68,600  | 73,600                  |                                 | 83,300  | 88,100  | 92,800  | 97,500                | 102,100                        |
| DRCA Veterans                                                                | n/a<br>n/a                | n/a     | n/a     | n/a           | 50,223  | 50.757  | 51,388  | 52,019  | 52,588  | 54,242  | 56,341                  | 57,679                   | 59,342  | 60,500  | 61,700  | 62,900  | 64.000                  |                                 | 65,800  | 66,600  | 67,200  | 67,700                | 68,000                         |
| Total Veterans                                                               | 175,994                   | 166,653 | 158,209 | 151.240       | 175,934 | 171 016 | 167,304 | 165.071 | 165,824 | 183,665 | ,                       | ,                        | 255,386 | ,       | 271.900 | 277,600 | 282,800                 | ,                               | 292,100 | 296,100 | 299,700 | 302,800               | 305,500                        |
|                                                                              | i ililikikalted tedatlali |         |         |               |         | ,       |         |         |         |         | Hillondondond hadilahad | illian II. Ard Inn Ardia |         |         |         |         | Williambadami hadhadhad | ililifaadaadalib kalibadbadi ii |         |         | 88      | Hilberheden Fherheded | <u>Billhadhadhad</u> hadhadhad |
| Dependants :                                                                 |                           |         |         |               |         |         |         |         |         |         |                         |                          |         |         |         |         |                         |                                 |         |         |         |                       |                                |
| Service Pension Dependants                                                   | 83,879                    | 78,716  | 73,827  | 69,174        | 64,902  | 60,631  | 56,670  | 51,329  | 47,928  | 45,071  | 42,520                  | 40,216                   | 37,737  | 35,300  | 33,100  | 31,000  | 29,100                  | 27,300                          | 25,700  | 24,100  | 22,600  | 21,300                | 20,000                         |
| War Widow(er)s                                                               | 101,090                   | 96,761  | 91,925  | 86,865        | 81,531  | 75,536  | 69,960  | 64,500  | 59,001  | 53,899  | 49,000                  | 44,391                   | 40,101  | 36,000  | 32,400  | 29,300  | 26,800                  | 24,700                          | 22,900  | 21,500  | 20,300  | 19,200                | 18,300                         |
| Orphans                                                                      | 190                       | 187     | 179     | 171           | 177     | 173     | 150     | 157     | 155     | 150     | 136                     | 143                      | 155     | 170     | 170     | 180     | 180                     | 180                             | 170     | 160     | 150     | 150                   | 140                            |
| Adequate Means of Support (AMS) **                                           | 449                       | 431     | 419     | 408           | 398     | 382     | 367     | 355     | 331     | 320     | 304                     | 290                      | 274     | 270     | 270     | 260     | 260                     | 250                             | 240     | 240     | 230     | 230                   | 220                            |
| Age Pension Partners                                                         | 2,161                     | 2,008   | 1,850   | 1,716         | 1,545   | 1,470   | 1,408   | 1,324   | 1,257   | 1,248   | 1,285                   | 1,284                    | 1,312   | 1,200   | 1,200   | 1,100   | 1,000                   | 1,000                           | 900     | 900     | 800     | 800                   | 700                            |
| Commonwealth Seniors Health Cards (CSHC) Dependants                          | 4,153                     | 4,100   | 3,849   | 3,694         | 3,214   | 3,055   | 2,835   | 4,449   | 2,660   | 2,621   | 2,475                   | 2,277                    | 2,136   | 1,900   | 1,800   | 1,600   | 1,500                   | 1,400                           | 1,300   | 1,200   | 1,100   | 1,000                 | 1,000                          |
| Defence Force Income Support Supplement (DFISA) Dependants ***               | 7,282                     | 6,974   | 6,567   | 6,228         | 5,879   | 5,811   | 5,711   | 5,460   | 5,404   | 5,540   | 5,476                   | 5,515                    | 0       | 0       | 0       | 0       | 0                       | 0                               | 0       | 0       | 0       | 0                     | 0                              |
| MRCA Dependants                                                              | n/a                       | n/a     | n/a     | n/a           | 158     | 177     | 188     | 219     | 252     | 294     | 336                     | 385                      | 433     | 400     | 500     | 500     | 500                     | 500                             | 500     | 600     | 600     | 600                   | 600                            |
| Other Dependants                                                             | 411                       | 425     | 530     | 590           | 2,607   | 2,513   | 2,526   | 2,477   | 2,671   | 2,860   | 4,375                   | 4,716                    | 4,922   | 6,100   | 7,100   | 8,100   | 8,900                   | 9,600                           | 10,100  | 10,600  | 10,900  | 11,100                | 11,100                         |
| Total Overlap Between Dependant Categories                                   | 4,230                     | 4,036   | 3,766   | 3,513         | 3,028   | 2,827   | 2,659   | 3,050   | 2,301   | 2,240   | 2,101                   | 1,972                    | 1,012   | 900     | 800     | 700     | 600                     | 600                             | 500     | 500     | 400     | 400                   | 400                            |
| Total Dependants                                                             | 195,385                   | 185,566 | 175,380 | 165,333       | 157,383 | 146,921 | 137,156 | 127,220 | 117,358 | 109,760 | 103,806                 | 97,245                   | 86,058  | 80,500  | 75,700  | 71,500  | 67,700                  | 64,300                          | 61,400  | 58,700  | 56,300  | 53,900                | 51,600                         |
|                                                                              |                           |         |         |               |         |         |         |         |         |         |                         |                          |         |         |         |         |                         |                                 |         |         |         |                       |                                |
| Total Veterans and Total Dependants Overlap                                  | 3,564                     | 3,290   | 2,968   | 2,693         | 1,590   | 1,366   | 1,172   | 1,006   | 894     | 844     | 1,042                   | 1,066                    | 963     | 1,000   | 1,100   | 1,100   | 1,200                   | 1,300                           | 1,300   | 1,400   | 1,400   | 1,500                 | 1,500                          |
|                                                                              |                           |         |         |               |         |         |         |         |         |         |                         |                          |         |         |         |         |                         |                                 |         |         |         |                       |                                |
| Nett Total Clients ****                                                      | 367,815                   | 348,929 | 330,621 | 313,880       | 331,727 | 316,571 | 303,288 | 291,285 | 282,314 | 292,674 | 328,310                 | 336,410                  | 340,481 | 345,500 | 346,600 | 347,900 | 349,400                 | 350,800                         | 352,200 | 353,500 | 354,500 | 355,300               | 355,700                        |

\* Starting on 1 January 2022, the Disability Pension has been renamed to the Disability Compensation Payment. This was done to reflect the fact that the Disability Pension is not an income support pension but is instead a compensation payment. \*\* Adequate Means of Support Pensions (AMS) were granted prior to 6 June 1985. AMS is paid by DVA if the death of an ex-service man or woman is accepted to have been due to war service, and that person's death left a dependant or other near relative without adequate means of support. \*\*\* DFISA was abolished on 1 January 2022, since the payment became redundant when DVA's Disability Compensation Payment and some other relevant DVA payments were exempted from means tests for social security income support. \*\*\*\* From June 2014 this report contains a more complete count of total DVA clients. The previous count; Net Total Beneficiaries; included all persons receiving a VEA pension/allowance or holding a treatment or pharmaceutical entitlement card. In contrast, the Nett Total Client count also includes any veteran with one or more service related disabilities accepted under the DRCA or the MRCA as well as dependent children of veterans currently receiving student payments under the VCES or MRCAETS