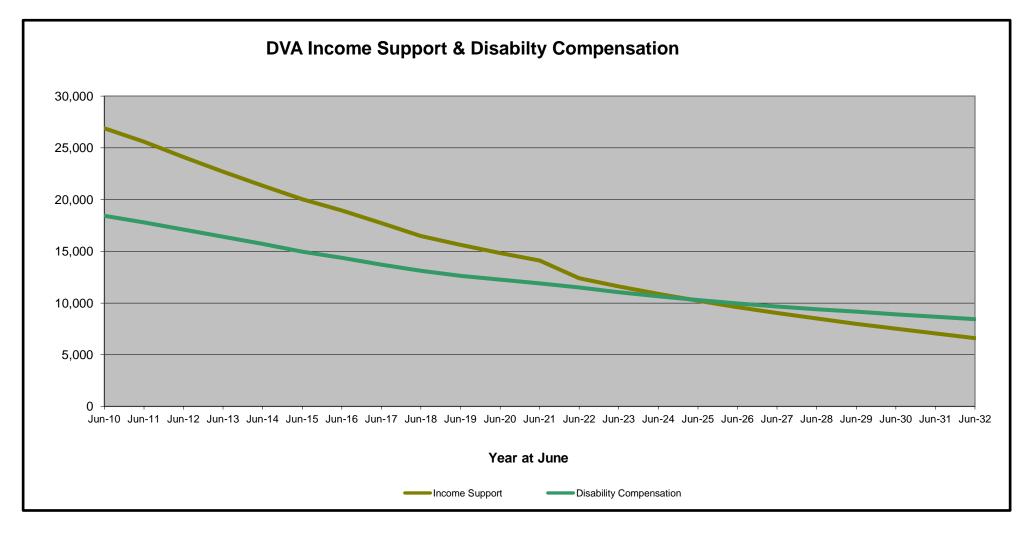

### **DVA PROJECTED BENEFICIARY NUMBERS WITH ACTUALS TO 30 JUNE 2022 - QUEENSLAND**

Executive Summary of DVA Beneficiaries in Receipt of Pension(s), Allowance(s) or Health Care

| BENEFICIARY CATEGORY                                                         |        |        |        |        |        | ACTUA  | L DATA |        |        |        |        |         |         |         |         |         |         | FORECA  | ST DATA |         |         |         |         |
|------------------------------------------------------------------------------|--------|--------|--------|--------|--------|--------|--------|--------|--------|--------|--------|---------|---------|---------|---------|---------|---------|---------|---------|---------|---------|---------|---------|
|                                                                              | June    | June    | June    | June    | June    | June    | June    | June    | June    | June    | June    | June    |
|                                                                              | 2010   | 2011   | 2012   | 2013   | 2014   | 2015   | 2016   | 2017   | 2018   | 2019   | 2020   | 2021    | 2022    | 2023    | 2024    | 2025    | 2026    | 2027    | 2028    | 2029    | 2030    | 2031    | 2032    |
| Veterans :                                                                   |        |        |        |        |        |        |        |        |        |        |        |         |         |         |         |         |         |         |         |         |         |         |         |
| Disability Compensation Payment Recipients*                                  | 33,738 | 32,795 | 31,724 | 30,810 | 30,195 | 29,484 | 28,734 | 28,300 | 27,777 | 27,595 | 27,571 | 27,376  | 27,054  | 26,600  | 26,100  | 25,700  | 25,300  | 24,900  | 24,500  | 24,000  | 23,500  | 23,000  | 22,500  |
| Age Pension Veterans (Included Above)                                        | 675    | 643    | 625    | 621    | 622    | 641    | 678    | 692    | 695    | 813    | 857    | 907     | 1,014   | 1,000   | 1,000   | 1,100   | 1,100   |         | 1,100   | 1,100   | 1,200   | 1,200   | 1,200   |
| Service Pension Veterans                                                     | 22,809 | 21,542 | 20,345 | 19,201 | 18,186 | 17,142 |        |        | 14,149 | 13,504 | 12,951 | 12,399  | 11,941  | 11,400  | 10,800  | 10,300  | 9,800   |         | 8,800   | 8,300   | 7,800   | 7,300   | 6,800   |
| Disability Compensation Payment Recipient & Service Pension Veteran Overlap* | 16,496 | 15,773 | 15,074 | 14,438 | 13,905 | 13,311 | 12,741 | 11,896 | 11,413 | 10,990 | 10,636 | 10,211  | 9,870   | 9,400   | 8,900   | 8,500   | 8,000   | 7,500   | 7,100   | 6,600   | 6,100   | 5,600   | 5,100   |
| Treatment Cards, Allowances or Accepted Disabilities Only                    | 4,451  | 4,510  | 4,822  | 5,208  | 15,126 | 15,938 |        | 18,230 | 20,373 | 27,964 | 41,034 | 46,686  | 52,817  | 57,200  | 60,000  | 62,700  | 65,200  |         | 69,800  | 72,000  | 74,000  | 75,800  | 77,600  |
| MRCA Veterans                                                                | n/a    | n/a    | n/a    | n/a    | 6,006  | 7,073  | 8,015  | 9,308  | 10,769 | 13,589 | 16,016 | 18,476  | 20,438  | 22,200  | 24,100  | 25,900  |         |         | 31,400  | 33,200  | 34,900  | 36,700  | 38,400  |
| DRCA Veterans                                                                | n/a    | n/a    | n/a    | n/a    | 16,342 | 16,506 | -      | 17,107 | 17,377 | 18,169 | 19,109 | 19,751  | 20,623  | 21,200  | 21,800  | 22,300  | 22,800  | -       | 23,700  | 24,100  | 24,400  | 24,600  | 24,700  |
| Total Veterans                                                               | 44.502 | 43,074 | 41,817 | 40.781 | 49,609 | 49,253 | 49,091 | 49,579 | 50,886 | 58,073 | 70,920 | 76,250  | 81,942  | 85,700  | 88,100  | 90,300  | 92,300  | 94,200  | 96,000  | 97,700  | 99,200  | 100,500 | 101.700 |
|                                                                              |        |        |        |        |        |        |        |        |        |        |        |         | ,       |         |         |         |         |         |         |         |         |         | ,       |
| Dependants :                                                                 |        |        |        |        |        |        |        |        |        |        |        |         |         |         |         |         |         |         |         |         |         |         |         |
| Service Pension Dependants                                                   | 19,172 | 18,176 | 17,310 | 16,482 | 15,684 | 14,900 | 14,105 | 12,957 | 12,282 | 11,715 | 11,244 | 10,768  | 10,293  | 9,700   | 9,100   | 8,600   | 8,000   | 7,500   | 7,100   | 6,600   | 6,200   | 5,800   | 5,400   |
| War Widow(er)s                                                               | 20,836 | 20,189 | 19,329 | 18,377 | 17,442 | 16,304 | 15,314 | 14,325 | 13,364 | 12,424 | 11,552 | 10,711  | 9,930   | 9,200   | 8,600   | 8,000   | 7,600   | 7,200   | 6,800   | 6,600   | 6,300   | 6,100   | 5,900   |
| Orphans                                                                      | 58     | 65     | 61     | 60     | 62     | 59     | 49     | 43     | 44     | 43     | 40     | 44      | 47      | 60      | 60      | 70      | 70      | 80      | 80      | 70      | 70      | 70      | 70      |
| Adequate Means of Support (AMS) **                                           | 83     | 80     | 77     | 74     | 72     | 72     | 69     | 66     | 61     | 59     | 57     | 52      | 48      | 50      | 50      | 50      | 50      | 40      | 40      | 40      | 40      | 40      | 40      |
| Age Pension Partners                                                         | 440    | 403    | 383    | 378    | 357    | 369    | 365    | 361    | 372    | 410    | 456    | 477     | 505     | 500     | 500     | 400     | 400     | 400     | 400     | 300     | 300     | 300     | 300     |
| Commonwealth Seniors Health Cards (CSHC) Dependants                          | 697    | 705    | 655    | 646    | 568    | 564    | 515    | 936    | 515    | 528    | 494    | 450     | 436     | 400     | 400     | 400     | 300     | 300     | 300     | 300     | 300     | 200     | 200     |
| Defence Force Income Support Supplement (DFISA) Dependants ***               | 2,037  | 1,986  | 1,931  | 1,921  | 1,941  | 2,007  | 2,062  | 2,052  | 2,099  | 2,246  | 2,262  | 2,306   | 0       | 0       | 0       | 0       | 0       | 0       | 0       | 0       | 0       | 0       | 0       |
| MRCA Dependants                                                              | n/a    | n/a    | n/a    | n/a    | 57     | 74     | 73     | 92     | 99     | 105    | 122    | 152     | 177     | 190     | 200     | 210     | 230     | 240     | 260     | 270     | 290     | 300     | 310     |
| Other Dependants                                                             | 117    | 123    | 154    | 166    | 992    | 982    | 1,019  | 1,037  | 1,074  | 1,219  | 1,746  | 1,974   | 2,155   | 2,700   | 3,300   | 3,800   | 4,300   | 4,700   | 5,000   | 5,200   | 5,400   | 5,500   | 5,500   |
| Total Overlap Between Dependant Categories                                   | 729    | 693    | 660    | 647    | 582    | 573    | 561    | 667    | 547    | 579    | 571    | 564     | 184     | 200     | 200     | 100     | 100     | 100     | 100     | 100     | 100     | 100     | 100     |
| Total Dependants                                                             | 42,711 | 41,034 | 39,240 | 37,457 | 36,593 | 34,758 | 33,010 | 31,202 | 29,363 | 28,170 | 27,402 | 26,370  | 23,407  | 22,600  | 22,000  | 21,400  | 20,800  | 20,300  | 19,800  | 19,300  | 18,700  | 18,200  | 17,600  |
| Total Veterans and Total Dependants Overlap                                  | 747    | 698    | 618    | 559    | 329    | 292    | 260    | 248    | 240    | 249    | 357    | 399     | 375     | 400     | 500     | 500     | 500     | 600     | 600     | 600     | 700     | 700     | 700     |
| Nett Total Clients ****                                                      | 86,466 | 83,410 | 80,439 | 77,679 | 85,873 | 83,719 | 81,841 | 80,533 | 80,022 | 86,040 | 97,965 | 102,221 | 104,974 | 108,000 | 109,600 | 111,200 | 112,600 | 114,000 | 115,200 | 116,300 | 117,200 | 118,000 | 118,600 |

#### Executive Summary of DVA Beneficiaries in Receipt of Pension(s), Allowance(s) or Health Care

| BENEFICIARY CATEGORY                                                                                                                                                               |                                   |              |                                   |                                 |                               | AC                              | TUAL DA                         | ТА                                |                                 |                                |                                |                                |                            |                            |                            |                            |                            | FORECA                     | ST DATA                    |                            |                            |                            |                            |
|------------------------------------------------------------------------------------------------------------------------------------------------------------------------------------|-----------------------------------|--------------|-----------------------------------|---------------------------------|-------------------------------|---------------------------------|---------------------------------|-----------------------------------|---------------------------------|--------------------------------|--------------------------------|--------------------------------|----------------------------|----------------------------|----------------------------|----------------------------|----------------------------|----------------------------|----------------------------|----------------------------|----------------------------|----------------------------|----------------------------|
| (Subsets of Net Total Beneficaries on Previous Page)                                                                                                                               | June<br>2010                      | June<br>2011 | June<br>2012                      | June<br>2013                    | June<br>2014                  | June<br>2015                    | June<br>2016                    | June<br>2017                      | June<br>2018                    | June<br>2019                   | June<br>2020                   | June<br>2021                   | June<br>2022               | June<br>2023               | June<br>2024               | June<br>2025               | June<br>2026               | June<br>2027               | June<br>2028               | June<br>2029               | June<br>2030               | June<br>2031               | June<br>2032               |
| Health Treatment Card Holders :                                                                                                                                                    |                                   |              |                                   |                                 |                               |                                 |                                 |                                   |                                 |                                |                                |                                |                            |                            |                            |                            |                            |                            |                            |                            |                            |                            |                            |
| Gold Cards                                                                                                                                                                         | 47,407                            | 45,607       | 43,583                            | 41,661                          | 40,041                        | 38,253                          | 36,740                          | 35,479                            | 34,602                          | 33,973                         | 33,625                         | 33,226                         | 33,200                     | 33,100                     | 33,100                     | 33,200                     | 33,400                     | 33,600                     | 33,900                     | 34,200                     | 34,500                     | 34,700                     | 35,000                     |
| White Cards                                                                                                                                                                        | 14,832                            | 14,822       | 15,041                            | 15,326                          | 17,050                        | 17,682                          | 18,268                          | 19,346                            | 21,055                          | 29,015                         | 43,339                         | 49,044                         | 54,600                     | 58,600                     | 60,900                     | 62,900                     | 64,600                     | 66,200                     | 67,600                     | 68,900                     | 70,100                     | 71,100                     | 72,000                     |
| Total Health Treatment Cards                                                                                                                                                       | 62,239                            | 60,429       | 58,624                            | 56,987                          | 57,091                        | 55,935                          | 55,008                          | 54,825                            | 55,657                          | 62,988                         | 76,964                         | 82,270                         | 87,800                     | 91,700                     | 94,000                     | 96,100                     | 98,000                     | 99,900                     | 101,500                    | 103,100                    | 104,500                    | 105,800                    | 106,900                    |
| Repatriation Pharmaceutical Benefits Cards (Orange Cards)                                                                                                                          | 1,931                             | 1,694        | 1,460                             | 1,239                           | 1,038                         | 845                             | 670                             | 535                               | 396                             | 300                            | 229                            | 176                            | 100                        | 100                        | 0                          | 0                          | 0                          | 0                          | 0                          | 0                          | 0                          | 0                          | 0                          |
| Other Income Support Categories:<br>Income Support Supplement<br>Age Pensioners<br>Commonwealth Seniors Health Cards (CSHC)<br>Defence Force Income Support Supplement (DFISA) (a) | 16,460<br>1,115<br>1,338<br>4,995 | 1,303        | 15,189<br>1,008<br>1,190<br>4,826 | 14,379<br>999<br>1,146<br>4,771 | 13,632<br>994<br>994<br>4,889 | 12,727<br>1,022<br>942<br>5,017 | 11,935<br>1,054<br>855<br>5,117 | 10,923<br>1,062<br>1,625<br>5,083 | 10,126<br>1,075<br>856<br>5,193 | 9,326<br>1,231<br>889<br>5,567 | 8,590<br>1,310<br>866<br>5,673 | 7,872<br>1,381<br>811<br>5,799 | 7,300<br>1,500<br>800<br>0 | 6,700<br>1,500<br>800<br>0 | 6,200<br>1,500<br>700<br>0 | 5,800<br>1,500<br>700<br>0 | 5,400<br>1,500<br>700<br>0 | 5,100<br>1,500<br>600<br>0 | 4,800<br>1,500<br>600<br>0 | 4,600<br>1,500<br>600<br>0 | 4,300<br>1,500<br>500<br>0 | 4,100<br>1,500<br>500<br>0 | 4,000<br>1,500<br>500<br>0 |
| Total Income Support Beneficiaries (b)<br>Total Disability Compensation Beneficiaries (c)                                                                                          | 64,975<br>54,432                  |              | 59,045<br>50,957                  | 56,165<br>49,117                |                               | 50,921<br>45,764                | 48,383<br>44,033                | 45,703<br>42,608                  | 42,771<br>41,137                | 41,161<br>40,032               | 39,507<br>39,140               |                                | 31,800<br>37,000           |                            | 28,400<br>34,800           | 26,800<br>33,800           | 25,400<br>33,000           |                            |                            | 21,500<br>30,700           | 20,300<br>29,900           | 19,200<br>29,200           |                            |