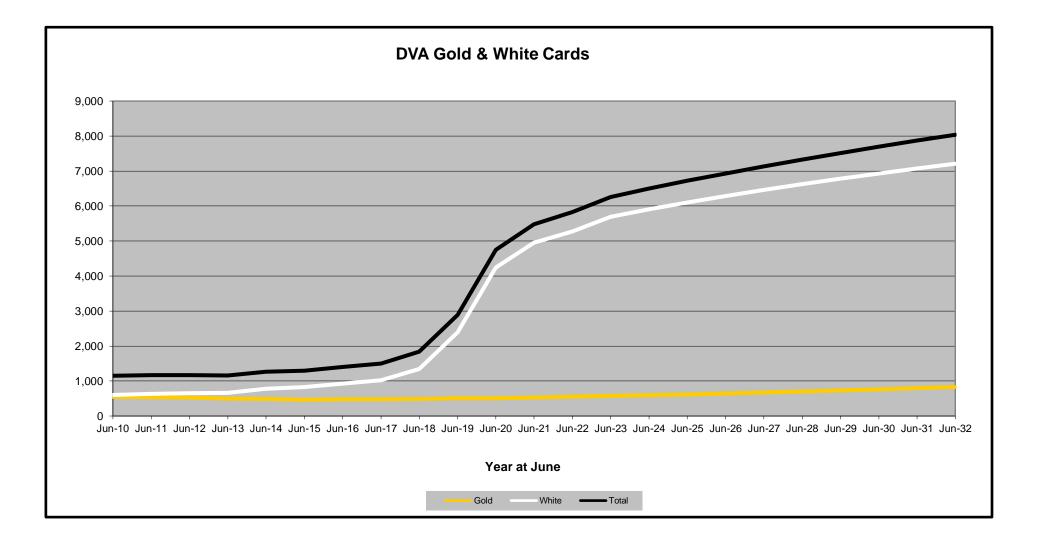

### Executive Summary of DVA Beneficiaries in Receipt of Pension(s), Allowance(s) or Health Care

| BENEFICIARY CATEGORY                                      |         |         |         |         |         | AC      | TUAL DA | ТА      |         |         |         |         |         |         |         |         |         | FORECAS | T DATA  |         |         |         |         |
|-----------------------------------------------------------|---------|---------|---------|---------|---------|---------|---------|---------|---------|---------|---------|---------|---------|---------|---------|---------|---------|---------|---------|---------|---------|---------|---------|
| (Subsets of Net Total Beneficaries on Previous Page)      | June    |
|                                                           | 2010    | 2011    | 2012    | 2013    | 2014    | 2015    | 2016    | 2017    | 2018    | 2019    | 2020    | 2021    | 2022    | 2023    | 2024    | 2025    | 2026    | 2027    | 2028    | 2029    | 2030    | 2031    | 2032    |
| Health Treatment Card Holders :                           |         |         |         |         |         |         |         |         |         |         |         |         |         |         |         |         |         |         |         |         |         |         |         |
| Gold Cards                                                | 207,945 | 196,619 | 185,031 | 174,168 | 163,578 | 153,033 | 143,635 | 135,263 | 128,517 | 122,536 | 117,072 | 112,146 | 107,700 | 103,400 | 99,900  | 97,100  | 94,900  | 93,200  | 91,800  | 90,700  | 89,800  | 89,100  | 88,400  |
| White Cards                                               | 49,621  | 48,986  | 48,769  | 49,013  | 53,984  | 55,148  | 56,610  | 58,705  | 62,450  | 84,624  | 133,539 | 151,019 | 168,500 | 182,200 | 190,200 | 197,300 | 203,700 | 209,300 | 214,300 | 218,800 | 222,700 | 226,200 | 229,300 |
| Total Health Treatment Cards                              | 257,566 | 245,605 | 233,800 | 223,181 | 217,562 | 208,181 | 200,245 | 193,968 | 190,967 | 207,160 | 250,611 | 263,165 | 276,200 | 285,600 | 290,200 | 294,500 | 298,600 | 302,400 | 306,100 | 309,500 | 312,500 | 315,300 | 317,700 |
|                                                           |         |         |         |         |         |         |         |         |         |         |         |         |         |         |         |         |         |         |         |         |         |         |         |
| Repatriation Pharmaceutical Benefits Cards (Orange Cards) | 10,614  | 9,293   | 7,996   | 6,817   | 5,744   | 4,709   | 3,799   | 3,024   | 2,315   | 1,774   | 1,330   | 981     | 700     | 500     | 300     | 200     | 100     | 100     | 0       | 0       | 0       | 0       | 0       |
|                                                           |         |         |         |         |         |         |         |         |         |         |         |         |         |         |         |         |         |         |         |         |         |         |         |
| Other Income Support Categories:                          |         |         |         |         |         |         |         |         |         |         |         |         |         |         |         |         |         |         |         |         |         |         | , ,     |
| Income Support Supplement                                 | 77,584  | 73,970  | 69,989  | 65,730  | 61,463  | 56,725  | 52,292  | 47,036  | 42,464  | 38,403  | 34,571  | 30,984  | 27,700  | 24,700  | 22,100  | 19,900  | 18,000  | 16,400  | 15,100  | 14,000  | 13,100  | 12,300  | 11,600  |
| Age Pensioners                                            | 5,167   | 4,779   | 4,412   | 4,121   | 3,833   | 3,658   | 3,538   | 3,380   | 3,225   | 3,338   | 3,379   | 3,427   | 3,600   | 3,600   | 3,500   | 3,500   | 3,400   | 3,400   | 3,400   | 3,400   | 3,300   | 3,300   | 3,200   |
| Commonwealth Seniors Health Cards (CSHC)                  | 7,269   | 7,014   | 6,428   | 6,069   | 5,150   | 4,698   | 4,321   | 7,222   | 4,098   | 4,092   | 3,954   | 3,670   | 3,500   | 3,300   | 3,100   | 2,900   | 2,800   | 2,600   | 2,500   | 2,300   | 2,200   | 2,100   | 1,900   |
| Defence Force Income Support Supplement (DFISA) (a)       | 18,678  | 17,941  | 17,050  | 16,159  | 15,447  | 15,192  | 14,784  | 14,174  | 13,933  | 14,328  | 14,212  | 14,270  | 0       | 0       | 0       | 0       | 0       | 0       | 0       | 0       | 0       | 0       | 0       |
|                                                           |         |         |         |         |         |         |         |         |         |         |         |         |         |         |         |         |         |         |         |         |         |         | I       |
| Total Income Support Beneficiaries (b)                    | 283,823 | 267,297 | 250,472 | 234,603 | 219,153 | 204,180 | 190,423 | 176,232 | 161,184 | 151,543 | 142,222 | 133,682 | 114,100 | 106,100 | 98,800  | 92,300  | 86,300  | 80,900  | 75,800  | 71,100  | 66,700  | 62,600  | 58,600  |
| Total Disability Compensation Beneficiaries (c)           | 222,876 | 212,749 | 202,154 | 192,236 | 182,345 | 171,874 | 162,247 | 153,463 | 144,843 | 137,352 | 131,050 | 124,823 | 118,300 | 112,100 | 106,700 | 102,000 | 97,800  | 94,100  | 90,800  | 87,700  | 84,800  | 82,100  | 79,400  |

(a) - DFISA was abolished on 1 January 2022, since the payment became redundant when DVA's Disability Compensation Payment and some other relevant DVA payments were exempted from means tests for social security income support.

(b) - Includes veteran service pensions, dependant service pensions, income support supplement, age pensions, commonwealth seniors health cards and DFISA recipients.

(c) - Includes disability, war widow, orphan and adequate means of support pensions.