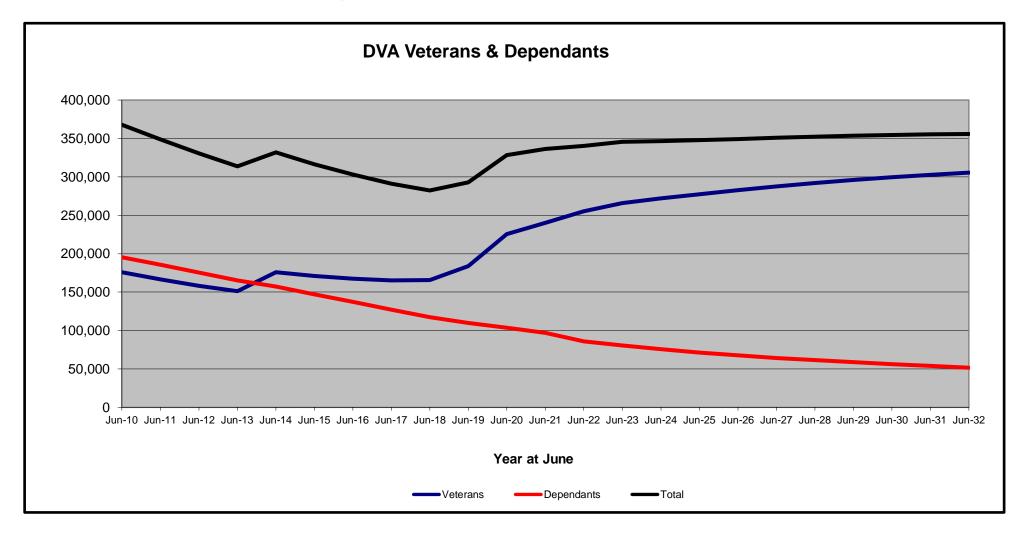

### **DVA PROJECTED BENEFICIARY NUMBERS WITH ACTUALS TO 30 JUNE 2022 - AUSTRALIA**

Executive Summary of DVA Beneficiaries in Receipt of Pension(s), Allowance(s) or Health Care

| BENEFICIARY CATEGORY                                                         |                           |         |         |               |         | ACTUAI  | DATA    |         |         |         |                         |                          |         |         |         |         |                         | FORECAS                         | T DATA  |         |         |                       |                                |
|------------------------------------------------------------------------------|---------------------------|---------|---------|---------------|---------|---------|---------|---------|---------|---------|-------------------------|--------------------------|---------|---------|---------|---------|-------------------------|---------------------------------|---------|---------|---------|-----------------------|--------------------------------|
|                                                                              | June                      | June    | June    | June          | June    | June    | June    | June    | June    | June    | June                    | June                     | June    | June    | June    | June    | June                    | June                            | June    | June    | June    | June                  | June                           |
|                                                                              | 2010                      | 2011    | 2012    | 2013          | 2014    | 2015    | 2016    | 2017    | 2018    | 2019    | 2020                    | 2021                     | 2022    | 2023    | 2024    | 2025    | 2026                    | 2027                            | 2028    | 2029    | 2030    | 2031                  | 2032                           |
| Veterans :                                                                   |                           |         |         |               |         |         |         |         |         |         |                         |                          |         |         |         |         |                         |                                 |         |         |         |                       | 1                              |
| Disability Compensation Payment Recipients*                                  | 122,355                   | 116,498 | 110,644 | 105,705       | 101,059 | 96,493  | 92,374  | 88,974  | 85,811  | 83,363  | 81,918                  | 80,252                   | 77,967  | 75,900  | 74,000  | 72,300  | 70,700                  | 69,100                          | 67,500  | 65,900  | 64,300  | 62,500                | 60,700                         |
| Age Pension Veterans (Included Above)                                        | 3,006                     | 2,771   | 2,562   | 2,405         | 2,244   | 2,151   | 2,097   | 2,026   | 1,940   | 2,058   | 2,096                   | 2,148                    | 2,335   | 2,300   | 2,300   | 2,400   | 2,400                   | -                               | 2,400   | 2,500   | 2,500   | 2,500                 | 2,500                          |
| Service Pension Veterans                                                     | 95,363                    | 88,652  | 82,229  | 76,523        | 71,266  | 66,016  | 61,504  | 55,641  | 52,011  | 48,958  | 46,244                  | 43,844                   | 41,481  | 39,100  | 37,000  | 35,000  | 33,000                  |                                 | 29,200  | 27,400  | 25,500  | 23,700                | 21,900                         |
| Disability Compensation Payment Recipient & Service Pension Veteran Overlap* | 62,077                    | 58,300  | 54,638  | 51,371        | 48,307  | 45,206  | 42,542  | 38,738  | 36,604  | 34,688  | 32,988                  | 31,454                   | 29,904  | 28,300  | 26,800  | 25,300  | 23,900                  |                                 | 20,900  | 19,400  | 18,000  | 16,500                | 15,000                         |
| Treatment Cards, Allowances or Accepted Disabilities Only                    | 20,353                    | 19,803  | 19,974  | 20,383        | 51,867  | 53,713  | 55,968  | 59,194  | 64,606  | 86,032  | 130,372                 | 147,589                  | 165,842 | 179,300 | 187,700 | 195,700 | 203,000                 |                                 | 216,200 | 222,200 | 227,800 | 233,000               | 237,900                        |
| MRCA Veterans                                                                | 20,000<br>n/a             | n/a     | n/a     | 20,000<br>n/a | 16,732  | 19,561  | 22,337  | 25,596  | 29,612  | 36,875  | 43,169                  | 48,985                   | 53,672  | 58,600  | 63,600  | 68,600  | 73,600                  |                                 | 83,300  | 88,100  | 92,800  | 97,500                | 102,100                        |
| DRCA Veterans                                                                | n/a<br>n/a                | n/a     | n/a     | n/a           | 50,223  | 50.757  | 51,388  | 52,019  | 52,588  | 54,242  | 56,341                  | 57,679                   | 59,342  | 60,500  | 61,700  | 62,900  | 64.000                  |                                 | 65,800  | 66,600  | 67,200  | 67,700                | 68,000                         |
| Total Veterans                                                               | 175,994                   | 166,653 | 158,209 | 151.240       | 175,934 | 171 016 | 167,304 | 165.071 | 165,824 | 183,665 | ,                       | ,                        | 255,386 | ,       | 271.900 | 277,600 | 282,800                 | ,                               | 292,100 | 296,100 | 299,700 | 302,800               | 305,500                        |
|                                                                              | i ililikikalted tedatlali |         |         |               |         | ,       |         |         |         |         | Hillondondond hadilahad | illian II. Ard Inn Ardia |         |         |         |         | Williambadami hadhadhad | ililifaadaadalib kalibadbadi ii |         |         | 88      | Hilberheden Fherheded | <u>Billhadhadhad</u> hadhadhad |
| Dependants :                                                                 |                           |         |         |               |         |         |         |         |         |         |                         |                          |         |         |         |         |                         |                                 |         |         |         |                       |                                |
| Service Pension Dependants                                                   | 83,879                    | 78,716  | 73,827  | 69,174        | 64,902  | 60,631  | 56,670  | 51,329  | 47,928  | 45,071  | 42,520                  | 40,216                   | 37,737  | 35,300  | 33,100  | 31,000  | 29,100                  | 27,300                          | 25,700  | 24,100  | 22,600  | 21,300                | 20,000                         |
| War Widow(er)s                                                               | 101,090                   | 96,761  | 91,925  | 86,865        | 81,531  | 75,536  | 69,960  | 64,500  | 59,001  | 53,899  | 49,000                  | 44,391                   | 40,101  | 36,000  | 32,400  | 29,300  | 26,800                  | 24,700                          | 22,900  | 21,500  | 20,300  | 19,200                | 18,300                         |
| Orphans                                                                      | 190                       | 187     | 179     | 171           | 177     | 173     | 150     | 157     | 155     | 150     | 136                     | 143                      | 155     | 170     | 170     | 180     | 180                     | 180                             | 170     | 160     | 150     | 150                   | 140                            |
| Adequate Means of Support (AMS) **                                           | 449                       | 431     | 419     | 408           | 398     | 382     | 367     | 355     | 331     | 320     | 304                     | 290                      | 274     | 270     | 270     | 260     | 260                     | 250                             | 240     | 240     | 230     | 230                   | 220                            |
| Age Pension Partners                                                         | 2,161                     | 2,008   | 1,850   | 1,716         | 1,545   | 1,470   | 1,408   | 1,324   | 1,257   | 1,248   | 1,285                   | 1,284                    | 1,312   | 1,200   | 1,200   | 1,100   | 1,000                   | 1,000                           | 900     | 900     | 800     | 800                   | 700                            |
| Commonwealth Seniors Health Cards (CSHC) Dependants                          | 4,153                     | 4,100   | 3,849   | 3,694         | 3,214   | 3,055   | 2,835   | 4,449   | 2,660   | 2,621   | 2,475                   | 2,277                    | 2,136   | 1,900   | 1,800   | 1,600   | 1,500                   | 1,400                           | 1,300   | 1,200   | 1,100   | 1,000                 | 1,000                          |
| Defence Force Income Support Supplement (DFISA) Dependants ***               | 7,282                     | 6,974   | 6,567   | 6,228         | 5,879   | 5,811   | 5,711   | 5,460   | 5,404   | 5,540   | 5,476                   | 5,515                    | 0       | 0       | 0       | 0       | 0                       | 0                               | 0       | 0       | 0       | 0                     | 0                              |
| MRCA Dependants                                                              | n/a                       | n/a     | n/a     | n/a           | 158     | 177     | 188     | 219     | 252     | 294     | 336                     | 385                      | 433     | 400     | 500     | 500     | 500                     | 500                             | 500     | 600     | 600     | 600                   | 600                            |
| Other Dependants                                                             | 411                       | 425     | 530     | 590           | 2,607   | 2,513   | 2,526   | 2,477   | 2,671   | 2,860   | 4,375                   | 4,716                    | 4,922   | 6,100   | 7,100   | 8,100   | 8,900                   | 9,600                           | 10,100  | 10,600  | 10,900  | 11,100                | 11,100                         |
| Total Overlap Between Dependant Categories                                   | 4,230                     | 4,036   | 3,766   | 3,513         | 3,028   | 2,827   | 2,659   | 3,050   | 2,301   | 2,240   | 2,101                   | 1,972                    | 1,012   | 900     | 800     | 700     | 600                     | 600                             | 500     | 500     | 400     | 400                   | 400                            |
| Total Dependants                                                             | 195,385                   | 185,566 | 175,380 | 165,333       | 157,383 | 146,921 | 137,156 | 127,220 | 117,358 | 109,760 | 103,806                 | 97,245                   | 86,058  | 80,500  | 75,700  | 71,500  | 67,700                  | 64,300                          | 61,400  | 58,700  | 56,300  | 53,900                | 51,600                         |
|                                                                              |                           |         |         |               |         |         |         |         |         |         |                         |                          |         |         |         |         |                         |                                 |         |         |         |                       |                                |
| Total Veterans and Total Dependants Overlap                                  | 3,564                     | 3,290   | 2,968   | 2,693         | 1,590   | 1,366   | 1,172   | 1,006   | 894     | 844     | 1,042                   | 1,066                    | 963     | 1,000   | 1,100   | 1,100   | 1,200                   | 1,300                           | 1,300   | 1,400   | 1,400   | 1,500                 | 1,500                          |
|                                                                              |                           |         |         |               |         |         |         |         |         |         |                         |                          |         |         |         |         |                         |                                 |         |         |         |                       |                                |
| Nett Total Clients ****                                                      | 367,815                   | 348,929 | 330,621 | 313,880       | 331,727 | 316,571 | 303,288 | 291,285 | 282,314 | 292,674 | 328,310                 | 336,410                  | 340,481 | 345,500 | 346,600 | 347,900 | 349,400                 | 350,800                         | 352,200 | 353,500 | 354,500 | 355,300               | 355,700                        |

\* Starting on 1 January 2022, the Disability Pension has been renamed to the Disability Compensation Payment. This was done to reflect the fact that the Disability Pension is not an income support pension but is instead a compensation payment. \*\* Adequate Means of Support Pensions (AMS) were granted prior to 6 June 1985. AMS is paid by DVA if the death of an ex-service man or woman is accepted to have been due to war service, and that person's death left a dependant or other near relative without adequate means of support. \*\*\* DFISA was abolished on 1 January 2022, since the payment became redundant when DVA's Disability Compensation Payment and some other relevant DVA payments were exempted from means tests for social security income support. \*\*\*\* From June 2014 this report contains a more complete count of total DVA clients. The previous count; Net Total Beneficiaries; included all persons receiving a VEA pension/allowance or holding a treatment or pharmaceutical entitlement card. In contrast, the Nett Total Client count also includes any veteran with one or more service related disabilities accepted under the DRCA or the MRCA as well as dependent children of veterans currently receiving student payments under the VCES or MRCAETS