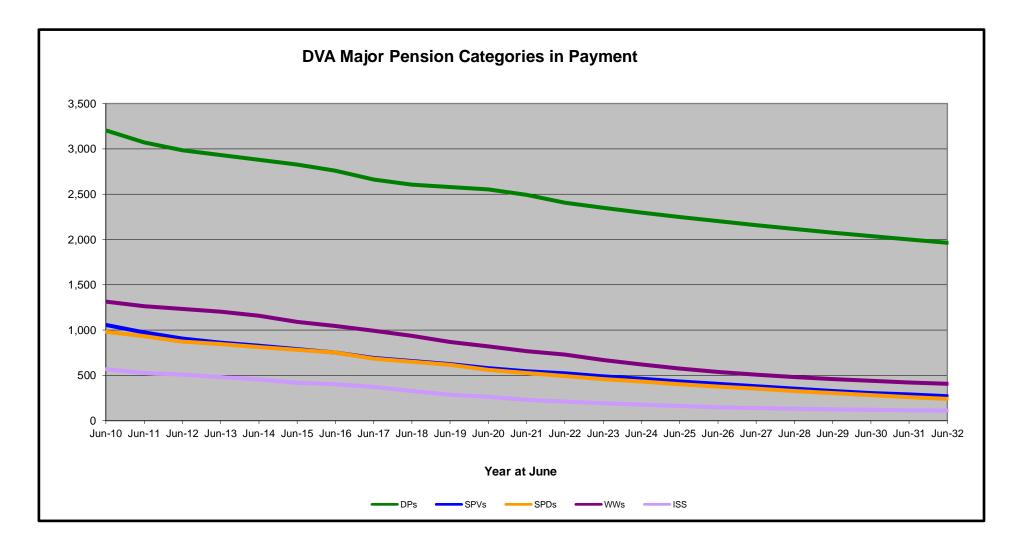

### **DVA PROJECTED BENEFICIARY NUMBERS WITH ACTUALS TO 30 JUNE 2022 - AUSTRALIA**

Executive Summary of DVA Beneficiaries in Receipt of Pension(s), Allowance(s) or Health Care

| BENEFICIARY CATEGORY                                                         |                           |         |         |               |         | ACTUAI  | DATA    |         |         |         |                         |                          |         |         |         |         |                         | FORECAS                         | T DATA  |         |         |                       |                                |
|------------------------------------------------------------------------------|---------------------------|---------|---------|---------------|---------|---------|---------|---------|---------|---------|-------------------------|--------------------------|---------|---------|---------|---------|-------------------------|---------------------------------|---------|---------|---------|-----------------------|--------------------------------|
|                                                                              | June                      | June    | June    | June          | June    | June    | June    | June    | June    | June    | June                    | June                     | June    | June    | June    | June    | June                    | June                            | June    | June    | June    | June                  | June                           |
|                                                                              | 2010                      | 2011    | 2012    | 2013          | 2014    | 2015    | 2016    | 2017    | 2018    | 2019    | 2020                    | 2021                     | 2022    | 2023    | 2024    | 2025    | 2026                    | 2027                            | 2028    | 2029    | 2030    | 2031                  | 2032                           |
| Veterans :                                                                   |                           |         |         |               |         |         |         |         |         |         |                         |                          |         |         |         |         |                         |                                 |         |         |         |                       | 1                              |
| Disability Compensation Payment Recipients*                                  | 122,355                   | 116,498 | 110,644 | 105,705       | 101,059 | 96,493  | 92,374  | 88,974  | 85,811  | 83,363  | 81,918                  | 80,252                   | 77,967  | 75,900  | 74,000  | 72,300  | 70,700                  | 69,100                          | 67,500  | 65,900  | 64,300  | 62,500                | 60,700                         |
| Age Pension Veterans (Included Above)                                        | 3,006                     | 2,771   | 2,562   | 2,405         | 2,244   | 2,151   | 2,097   | 2,026   | 1,940   | 2,058   | 2,096                   | 2,148                    | 2,335   | 2,300   | 2,300   | 2,400   | 2,400                   | -                               | 2,400   | 2,500   | 2,500   | 2,500                 | 2,500                          |
| Service Pension Veterans                                                     | 95,363                    | 88,652  | 82,229  | 76,523        | 71,266  | 66,016  | 61,504  | 55,641  | 52,011  | 48,958  | 46,244                  | 43,844                   | 41,481  | 39,100  | 37,000  | 35,000  | 33,000                  |                                 | 29,200  | 27,400  | 25,500  | 23,700                | 21,900                         |
| Disability Compensation Payment Recipient & Service Pension Veteran Overlap* | 62,077                    | 58,300  | 54,638  | 51,371        | 48,307  | 45,206  | 42,542  | 38,738  | 36,604  | 34,688  | 32,988                  | 31,454                   | 29,904  | 28,300  | 26,800  | 25,300  | 23,900                  |                                 | 20,900  | 19,400  | 18,000  | 16,500                | 15,000                         |
| Treatment Cards, Allowances or Accepted Disabilities Only                    | 20,353                    | 19,803  | 19,974  | 20,383        | 51,867  | 53,713  | 55,968  | 59,194  | 64,606  | 86,032  | 130,372                 | 147,589                  | 165,842 | 179,300 | 187,700 | 195,700 | 203,000                 |                                 | 216,200 | 222,200 | 227,800 | 233,000               | 237,900                        |
| MRCA Veterans                                                                | 20,000<br>n/a             | n/a     | n/a     | 20,000<br>n/a | 16,732  | 19,561  | 22,337  | 25,596  | 29,612  | 36,875  | 43,169                  | 48,985                   | 53,672  | 58,600  | 63,600  | 68,600  | 73,600                  |                                 | 83,300  | 88,100  | 92,800  | 97,500                | 102,100                        |
| DRCA Veterans                                                                | n/a<br>n/a                | n/a     | n/a     | n/a           | 50,223  | 50.757  | 51,388  | 52,019  | 52,588  | 54,242  | 56,341                  | 57,679                   | 59,342  | 60,500  | 61,700  | 62,900  | 64.000                  |                                 | 65,800  | 66,600  | 67,200  | 67,700                | 68,000                         |
| Total Veterans                                                               | 175,994                   | 166,653 | 158,209 | 151.240       | 175,934 | 171 016 | 167,304 | 165.071 | 165,824 | 183,665 | ,                       | ,                        | 255,386 | ,       | 271.900 | 277,600 | 282,800                 | ,                               | 292,100 | 296,100 | 299,700 | 302,800               | 305,500                        |
|                                                                              | i ililikikalted tedatlali |         |         |               |         | ,       |         |         |         |         | Hillondondond hadilahad | illian II. Ard Inn Ardia |         |         |         |         | Williambadami hadhadhad | ililifaadaadalib kalibadbadi ii |         |         | 88      | Hilberheden Fherheded | <u>Billhadhadhad</u> hadhadhad |
| Dependants :                                                                 |                           |         |         |               |         |         |         |         |         |         |                         |                          |         |         |         |         |                         |                                 |         |         |         |                       |                                |
| Service Pension Dependants                                                   | 83,879                    | 78,716  | 73,827  | 69,174        | 64,902  | 60,631  | 56,670  | 51,329  | 47,928  | 45,071  | 42,520                  | 40,216                   | 37,737  | 35,300  | 33,100  | 31,000  | 29,100                  | 27,300                          | 25,700  | 24,100  | 22,600  | 21,300                | 20,000                         |
| War Widow(er)s                                                               | 101,090                   | 96,761  | 91,925  | 86,865        | 81,531  | 75,536  | 69,960  | 64,500  | 59,001  | 53,899  | 49,000                  | 44,391                   | 40,101  | 36,000  | 32,400  | 29,300  | 26,800                  | 24,700                          | 22,900  | 21,500  | 20,300  | 19,200                | 18,300                         |
| Orphans                                                                      | 190                       | 187     | 179     | 171           | 177     | 173     | 150     | 157     | 155     | 150     | 136                     | 143                      | 155     | 170     | 170     | 180     | 180                     | 180                             | 170     | 160     | 150     | 150                   | 140                            |
| Adequate Means of Support (AMS) **                                           | 449                       | 431     | 419     | 408           | 398     | 382     | 367     | 355     | 331     | 320     | 304                     | 290                      | 274     | 270     | 270     | 260     | 260                     | 250                             | 240     | 240     | 230     | 230                   | 220                            |
| Age Pension Partners                                                         | 2,161                     | 2,008   | 1,850   | 1,716         | 1,545   | 1,470   | 1,408   | 1,324   | 1,257   | 1,248   | 1,285                   | 1,284                    | 1,312   | 1,200   | 1,200   | 1,100   | 1,000                   | 1,000                           | 900     | 900     | 800     | 800                   | 700                            |
| Commonwealth Seniors Health Cards (CSHC) Dependants                          | 4,153                     | 4,100   | 3,849   | 3,694         | 3,214   | 3,055   | 2,835   | 4,449   | 2,660   | 2,621   | 2,475                   | 2,277                    | 2,136   | 1,900   | 1,800   | 1,600   | 1,500                   | 1,400                           | 1,300   | 1,200   | 1,100   | 1,000                 | 1,000                          |
| Defence Force Income Support Supplement (DFISA) Dependants ***               | 7,282                     | 6,974   | 6,567   | 6,228         | 5,879   | 5,811   | 5,711   | 5,460   | 5,404   | 5,540   | 5,476                   | 5,515                    | 0       | 0       | 0       | 0       | 0                       | 0                               | 0       | 0       | 0       | 0                     | 0                              |
| MRCA Dependants                                                              | n/a                       | n/a     | n/a     | n/a           | 158     | 177     | 188     | 219     | 252     | 294     | 336                     | 385                      | 433     | 400     | 500     | 500     | 500                     | 500                             | 500     | 600     | 600     | 600                   | 600                            |
| Other Dependants                                                             | 411                       | 425     | 530     | 590           | 2,607   | 2,513   | 2,526   | 2,477   | 2,671   | 2,860   | 4,375                   | 4,716                    | 4,922   | 6,100   | 7,100   | 8,100   | 8,900                   | 9,600                           | 10,100  | 10,600  | 10,900  | 11,100                | 11,100                         |
| Total Overlap Between Dependant Categories                                   | 4,230                     | 4,036   | 3,766   | 3,513         | 3,028   | 2,827   | 2,659   | 3,050   | 2,301   | 2,240   | 2,101                   | 1,972                    | 1,012   | 900     | 800     | 700     | 600                     | 600                             | 500     | 500     | 400     | 400                   | 400                            |
| Total Dependants                                                             | 195,385                   | 185,566 | 175,380 | 165,333       | 157,383 | 146,921 | 137,156 | 127,220 | 117,358 | 109,760 | 103,806                 | 97,245                   | 86,058  | 80,500  | 75,700  | 71,500  | 67,700                  | 64,300                          | 61,400  | 58,700  | 56,300  | 53,900                | 51,600                         |
|                                                                              |                           |         |         |               |         |         |         |         |         |         |                         |                          |         |         |         |         |                         |                                 |         |         |         |                       |                                |
| Total Veterans and Total Dependants Overlap                                  | 3,564                     | 3,290   | 2,968   | 2,693         | 1,590   | 1,366   | 1,172   | 1,006   | 894     | 844     | 1,042                   | 1,066                    | 963     | 1,000   | 1,100   | 1,100   | 1,200                   | 1,300                           | 1,300   | 1,400   | 1,400   | 1,500                 | 1,500                          |
|                                                                              |                           |         |         |               |         |         |         |         |         |         |                         |                          |         |         |         |         |                         |                                 |         |         |         |                       |                                |
| Nett Total Clients ****                                                      | 367,815                   | 348,929 | 330,621 | 313,880       | 331,727 | 316,571 | 303,288 | 291,285 | 282,314 | 292,674 | 328,310                 | 336,410                  | 340,481 | 345,500 | 346,600 | 347,900 | 349,400                 | 350,800                         | 352,200 | 353,500 | 354,500 | 355,300               | 355,700                        |

\* Starting on 1 January 2022, the Disability Pension has been renamed to the Disability Compensation Payment. This was done to reflect the fact that the Disability Pension is not an income support pension but is instead a compensation payment. \*\* Adequate Means of Support Pensions (AMS) were granted prior to 6 June 1985. AMS is paid by DVA if the death of an ex-service man or woman is accepted to have been due to war service, and that person's death left a dependant or other near relative without adequate means of support. \*\*\* DFISA was abolished on 1 January 2022, since the payment became redundant when DVA's Disability Compensation Payment and some other relevant DVA payments were exempted from means tests for social security income support. \*\*\*\* From June 2014 this report contains a more complete count of total DVA clients. The previous count; Net Total Beneficiaries; included all persons receiving a VEA pension/allowance or holding a treatment or pharmaceutical entitlement card. In contrast, the Nett Total Client count also includes any veteran with one or more service related disabilities accepted under the DRCA or the MRCA as well as dependent children of veterans currently receiving student payments under the VCES or MRCAETS