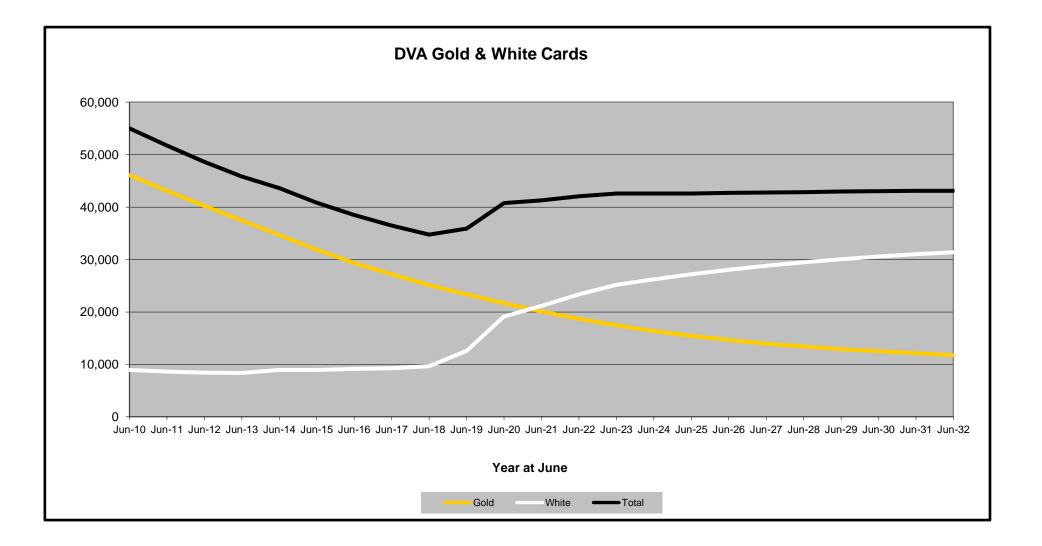

#### Executive Summary of DVA Beneficiaries in Receipt of Pension(s), Allowance(s) or Health Care

| BENEFICIARY CATEGORY                                      |              |              |              |              |              | AC           | TUAL DA      | ТА           |              |              |              |              |              |              |              |              |              | FORECA       | ST DATA      |              |              |              |              |
|-----------------------------------------------------------|--------------|--------------|--------------|--------------|--------------|--------------|--------------|--------------|--------------|--------------|--------------|--------------|--------------|--------------|--------------|--------------|--------------|--------------|--------------|--------------|--------------|--------------|--------------|
| (Subsets of Net Total Beneficaries on Previous Page)      | June<br>2010 | June<br>2011 | June<br>2012 | June<br>2013 | June<br>2014 | June<br>2015 | June<br>2016 | June<br>2017 | June<br>2018 | June<br>2019 | June<br>2020 | June<br>2021 | June<br>2022 | June<br>2023 | June<br>2024 | June<br>2025 | June<br>2026 | June<br>2027 | June<br>2028 | June<br>2029 | June<br>2030 | June<br>2031 | June<br>2032 |
| Health Treatment Card Holders :                           |              |              |              |              |              |              | 2010         |              |              |              |              |              |              |              |              |              |              |              |              |              |              |              |              |
| Gold Cards                                                | 46,076       | 43,109       | 40,198       | 37,427       | 34,630       | 31,878       | 29,346       | 27,155       | 25,116       | 23,348       | 21,662       | 20,126       | 18,700       | 17,400       | 16,300       | 15,400       | 14,600       | 14,000       | 13,400       | 12,900       | 12,500       | 12,100       | 11,700       |
| White Cards                                               | 8,915        | 8,631        | 8,425        | 8,356        | 8,944        | 8,957        | 9,109        | 9,289        | 9,624        | 12,555       | 19,112       | 21,127       | 23,300       | 25,200       | 26,200       | 27,200       | 28,000       | 28,800       | 29,500       | 30,000       | 30,600       | 31,000       | 31,400       |
| Total Health Treatment Cards                              | 54,991       | 51,740       | 48,623       | 45,783       | 43,574       | 40,835       | 38,455       | 36,444       | 34,740       | 35,903       | 40,774       | 41,253       | 42,000       | 42,600       | 42,600       | 42,600       | 42,700       | 42,800       | 42,900       | 43,000       | 43,000       | 43,100       | 43,100       |
| Repatriation Pharmaceutical Benefits Cards (Orange Cards) | 2,362        | 2,065        | 1,767        | 1,501        | 1,264        | 1,044        | 842          | 665          | 512          | 397          | 297          | 217          | 100          | 100          | 100          | 0            | 0            | 0            | 0            | 0            | 0            | 0            | (            |
| Other Income Support Categories:                          |              |              |              |              |              |              |              |              |              |              |              |              |              |              |              |              |              |              |              |              |              |              |              |
| Income Support Supplement                                 | 18,401       | 17,516       | 16,413       | 15,270       | 14,115       | 12,919       | 11,721       | 10,367       | 9,186        | 8,160        | 7,198        | 6,321        | 5,600        | 4,800        | 4,200        | 3,700        | 3,300        | 2,900        | 2,600        | 2,400        | 2,100        | 2,000        | 1,800        |
| Age Pensioners                                            | 1,203        | 1,102        | 996          | 904          | 811          | 738          | 679          | 611          | 548          | 520          | 504          | 483          | 500          | 500          | 400          | 400          | 400          | 400          | 400          | 400          | 400          | 400          | 400          |
| Commonwealth Seniors Health Cards (CSHC)                  | 1,624        | 1,556        | 1,402        | 1,315        | 1,091        | 996          | 922          | 1,554        | 857          | 852          | 818          | 746          | 700          | 700          | 600          | 600          | 500          | 500          | 500          | 400          | 400          | 400          | 400          |
| Defence Force Income Support Supplement (DFISA) (a)       | 4,092        | 3,863        | 3,545        | 3,242        | 2,927        | 2,748        | 2,549        | 2,337        | 2,205        | 2,157        | 2,067        | 2,003        | 0            | 0            | 0            | 0            | 0            | 0            | 0            | 0            | 0            | 0            | (            |
| Total Income Support Beneficiaries (b)                    | 60,844       | 56,943       | 52,905       | 49,218       | 45,402       | 41,855       | 38,466       | 35,150       | 31,518       | 29,145       | 26,972       | 24,944       | 21,400       | 19,700       | 18,200       | 16,900       | 15,700       | 14,600       | 13,700       | 12,800       | 12,000       | 11,200       | 10,500       |
| Total Disability Compensation Beneficiaries (c)           | 47,447       | 44,880       | 42,216       | 39,680       | 37,014       | 34,283       | 31,794       | 29,605       | 27,352       | 25,333       | 23,594       | 21,928       | 20,300       | 18,800       | 17,600       | 16,500       | 15,600       | 14,800       | 14,100       | 13,500       | 12,900       | 12,300       | 11,800       |

(b) - Includes veteran service pensions, dependant service pensions, income support supplement, age pensions, commonwealth seniors health cards and DFISA recipients.

(c) - Includes disability, war widow, orphan and adequate means of support pensions.