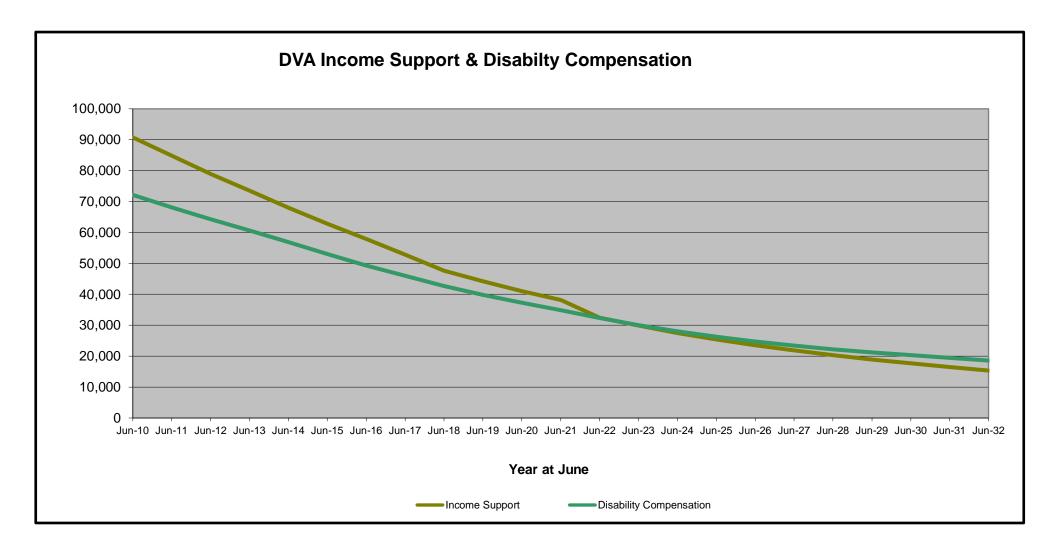

#### Executive Summary of DVA Beneficiaries in Receipt of Pension(s), Allowance(s) or Health Care

| BENEFICIARY CATEGORY                                      |                 |                 |                                       |                 |                 | AC              | TUAL DA         | ГА            |               |               |               |               |              |              |              |              |              | FORECA       | ST DATA      |              |              |              |              |
|-----------------------------------------------------------|-----------------|-----------------|---------------------------------------|-----------------|-----------------|-----------------|-----------------|---------------|---------------|---------------|---------------|---------------|--------------|--------------|--------------|--------------|--------------|--------------|--------------|--------------|--------------|--------------|--------------|
| (Subsets of Net Total Beneficaries on Previous Page)      | June<br>2010    | June<br>2011    | June<br>2012                          | June<br>2013    | June<br>2014    | June<br>2015    | June<br>2016    | June<br>2017  | June<br>2018  | June<br>2019  | June<br>2020  | June<br>2021  | June<br>2022 | June<br>2023 | June<br>2024 | June<br>2025 | June<br>2026 | June<br>2027 | June<br>2028 | June<br>2029 | June<br>2030 | June<br>2031 | June<br>2032 |
| Health Treatment Card Holders :                           |                 |                 |                                       |                 |                 |                 |                 |               |               |               |               |               |              |              |              |              |              |              |              |              |              |              |              |
| Gold Cards                                                | 69,607          | 65,139          | 60,825                                | 56,862          | 52,789          | 48,856          | 45,271          | 42,007        | 39,190        | 36,760        | 34,335        | 32,243        | 30,100       | 28,200       | 26,600       | 25,300       | 24,200       | 23,400       | 22,700       | 22,100       | 21,600       | 21,300       | 21,000       |
| White Cards                                               | 12,643          | 12,346          | 12,154                                | 12,152          | 13,184          | 13,376          | 13,624          | 14,057        | 14,783        | 19,904        | 33,035        | 37,449        | 41,600       | 44,900       | 46,700       | 48,300       | 49,600       | 50,800       | 51,700       | 52,600       | 53,300       | 53,800       | 54,300       |
| Total Health Treatment Cards                              | 82,250          | 77,485          | 72,979                                | 69,014          | 65,973          | 62,232          | 58,895          | 56,064        | 53,973        | 56,664        | 67,370        | 69,692        | 71,700       | 73,100       | 73,300       | 73,600       | 73,900       | 74,100       | 74,400       | 74,700       | 74,900       | 75,100       | 75,300       |
| Repatriation Pharmaceutical Benefits Cards (Orange Cards) | 3,072           | 2,668           | 2,299                                 | 1,977           | 1,650           | 1,353           | 1,102           | 895           | 689           | 545           | 417           | 298           | 200          | 100          | 100          | 100          | 0            | 0            | 0            | 0            | 0            | 0            | 0            |
| Other Income Support Categories:                          | 27.027          | 20.070          | 04.047                                | 00.054          | 04 704          | 20.004          | 40.005          | 40.047        | 14 507        | 10,105        | 44 692        | 10.004        | 0.100        | 7 000        | 7 000        | 6 4 0 0      | F 400        | 4 000        | 4 400        | 4 000        | 2 700        | 2,400        | 2 200        |
| Income Support Supplement<br>Age Pensioners               | 27,697<br>1,809 | 26,278<br>1,651 | 24,847<br>1,492                       | 23,354<br>1,348 | 21,781<br>1,189 | 20,004<br>1,096 | 18,325<br>1,003 | 16,347<br>899 | 14,597<br>820 | 13,135<br>805 | 11,682<br>783 | 10,364<br>763 | 9,100<br>800 | 7,900<br>800 | 7,000<br>700 | 6,100<br>700 | 5,400<br>700 | 4,900<br>700 | 4,400<br>700 | 4,000<br>700 | 3,700<br>700 | 3,400<br>700 | 3,200<br>600 |
| Commonwealth Seniors Health Cards (CSHC)                  | 2,136           | 2,037           | 1,492                                 | 1,348           | 1,109           | 1,382           | 1,003           | 2,161         | 1,197         | 1,210         | 783<br>1,191  | 1,102         | 1,000        | 1,000        | 900          | 800          | 800          |              |              | 600          | 600          | 600          | 500          |
| Defence Force Income Support Supplement (DFISA) (a)       | 6,089           | 5,691           | 5,300                                 | 4,926           | 4,534           | 4,338           | 4,055           | 3,789         | 3,619         | 3,592         | 3,487         | 3,462         | 0            | 0            | 0            | 0            | 0            | 0            | 0            | 0            | 0            | 0            | 0            |
| Total Income Support Beneficiaries (b)                    | 90,761          | 84,838          | 78,944                                | 73,521          | 68,008          | 62,801          | 57,867          | 52,879        | 47,644        | 44,278        | 41,055        | 38,173        | 32,500       | 29,900       | 27,500       | 25,500       | 23,600       | 21,900       | 20,300       | 18,900       | 17,700       | 16,500       | 15,300       |
| Total Disability Compensation Beneficiaries (c)           | 72,155          |                 | · · · · · · · · · · · · · · · · · · · | 60,634          | 56,872          | 53,011          | 49,349          |               | 42,696        | 39,853        | 37,313        |               |              |              | 28,000       | 26,200       | 24,700       |              |              | 21,200       | 20,300       | 19,400       | 18,600       |

(b) - Includes veteran service pensions, dependant service pensions, income support supplement, age pensions, commonwealth seniors health cards and DFISA recipients.

(c) - Includes disability, war widow, orphan and adequate means of support pensions.