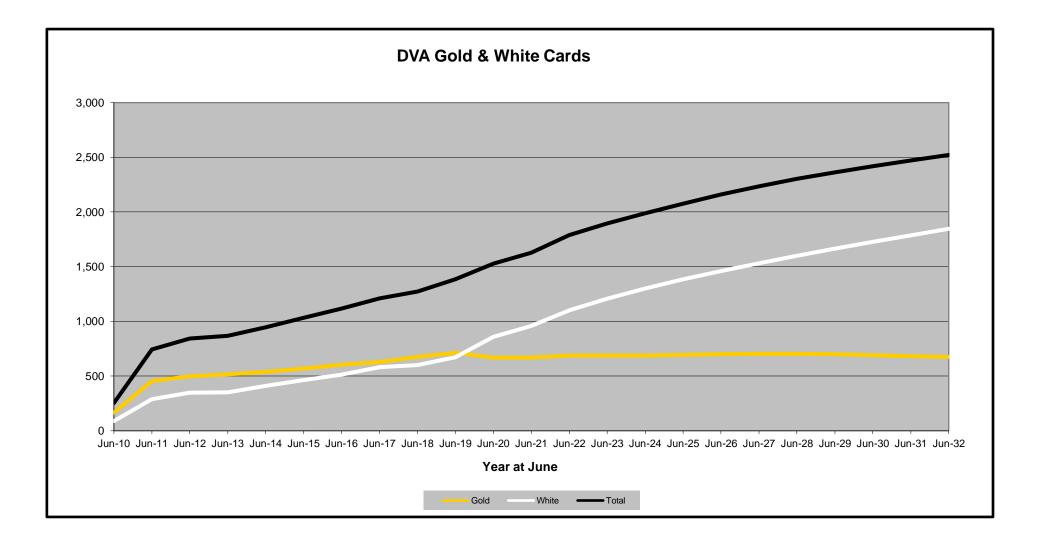

### Executive Summary of DVA Beneficiaries in Receipt of Pension(s), Allowance(s) or Health Care

| BENEFICIARY CATEGORY                                      |         |         |         |         |         | AC      | TUAL DA | ТА      |         |         |         |         |         |         |         |         |         | FORECAS | T DATA  |         |         |         |         |
|-----------------------------------------------------------|---------|---------|---------|---------|---------|---------|---------|---------|---------|---------|---------|---------|---------|---------|---------|---------|---------|---------|---------|---------|---------|---------|---------|
| (Subsets of Net Total Beneficaries on Previous Page)      | June    |
|                                                           | 2010    | 2011    | 2012    | 2013    | 2014    | 2015    | 2016    | 2017    | 2018    | 2019    | 2020    | 2021    | 2022    | 2023    | 2024    | 2025    | 2026    | 2027    | 2028    | 2029    | 2030    | 2031    | 2032    |
| Health Treatment Card Holders :                           |         |         |         |         |         |         |         |         |         |         |         |         |         |         |         |         |         |         |         |         |         |         |         |
| Gold Cards                                                | 207,945 | 196,619 | 185,031 | 174,168 | 163,578 | 153,033 | 143,635 | 135,263 | 128,517 | 122,536 | 117,072 | 112,146 | 107,700 | 103,400 | 99,900  | 97,100  | 94,900  | 93,200  | 91,800  | 90,700  | 89,800  | 89,100  | 88,400  |
| White Cards                                               | 49,621  | 48,986  | 48,769  | 49,013  | 53,984  | 55,148  | 56,610  | 58,705  | 62,450  | 84,624  | 133,539 | 151,019 | 168,500 | 182,200 | 190,200 | 197,300 | 203,700 | 209,300 | 214,300 | 218,800 | 222,700 | 226,200 | 229,300 |
| Total Health Treatment Cards                              | 257,566 | 245,605 | 233,800 | 223,181 | 217,562 | 208,181 | 200,245 | 193,968 | 190,967 | 207,160 | 250,611 | 263,165 | 276,200 | 285,600 | 290,200 | 294,500 | 298,600 | 302,400 | 306,100 | 309,500 | 312,500 | 315,300 | 317,700 |
|                                                           |         |         |         |         |         |         |         |         |         |         |         |         |         |         |         |         |         |         |         |         |         |         |         |
| Repatriation Pharmaceutical Benefits Cards (Orange Cards) | 10,614  | 9,293   | 7,996   | 6,817   | 5,744   | 4,709   | 3,799   | 3,024   | 2,315   | 1,774   | 1,330   | 981     | 700     | 500     | 300     | 200     | 100     | 100     | 0       | 0       | 0       | 0       | 0       |
|                                                           |         |         |         |         |         |         |         |         |         |         |         |         |         |         |         |         |         |         |         |         |         |         |         |
| Other Income Support Categories:                          |         |         |         |         |         |         |         |         |         |         |         |         |         |         |         |         |         |         |         |         |         |         | , ,     |
| Income Support Supplement                                 | 77,584  | 73,970  | 69,989  | 65,730  | 61,463  | 56,725  | 52,292  | 47,036  | 42,464  | 38,403  | 34,571  | 30,984  | 27,700  | 24,700  | 22,100  | 19,900  | 18,000  | 16,400  | 15,100  | 14,000  | 13,100  | 12,300  | 11,600  |
| Age Pensioners                                            | 5,167   | 4,779   | 4,412   | 4,121   | 3,833   | 3,658   | 3,538   | 3,380   | 3,225   | 3,338   | 3,379   | 3,427   | 3,600   | 3,600   | 3,500   | 3,500   | 3,400   | 3,400   | 3,400   | 3,400   | 3,300   | 3,300   | 3,200   |
| Commonwealth Seniors Health Cards (CSHC)                  | 7,269   | 7,014   | 6,428   | 6,069   | 5,150   | 4,698   | 4,321   | 7,222   | 4,098   | 4,092   | 3,954   | 3,670   | 3,500   | 3,300   | 3,100   | 2,900   | 2,800   | 2,600   | 2,500   | 2,300   | 2,200   | 2,100   | 1,900   |
| Defence Force Income Support Supplement (DFISA) (a)       | 18,678  | 17,941  | 17,050  | 16,159  | 15,447  | 15,192  | 14,784  | 14,174  | 13,933  | 14,328  | 14,212  | 14,270  | 0       | 0       | 0       | 0       | 0       | 0       | 0       | 0       | 0       | 0       | 0       |
|                                                           |         |         |         |         |         |         |         |         |         |         |         |         |         |         |         |         |         |         |         |         |         |         | I       |
| Total Income Support Beneficiaries (b)                    | 283,823 | 267,297 | 250,472 | 234,603 | 219,153 | 204,180 | 190,423 | 176,232 | 161,184 | 151,543 | 142,222 | 133,682 | 114,100 | 106,100 | 98,800  | 92,300  | 86,300  | 80,900  | 75,800  | 71,100  | 66,700  | 62,600  | 58,600  |
| Total Disability Compensation Beneficiaries (c)           | 222,876 | 212,749 | 202,154 | 192,236 | 182,345 | 171,874 | 162,247 | 153,463 | 144,843 | 137,352 | 131,050 | 124,823 | 118,300 | 112,100 | 106,700 | 102,000 | 97,800  | 94,100  | 90,800  | 87,700  | 84,800  | 82,100  | 79,400  |

(a) - DFISA was abolished on 1 January 2022, since the payment became redundant when DVA's Disability Compensation Payment and some other relevant DVA payments were exempted from means tests for social security income support.

(b) - Includes veteran service pensions, dependant service pensions, income support supplement, age pensions, commonwealth seniors health cards and DFISA recipients.

(c) - Includes disability, war widow, orphan and adequate means of support pensions.