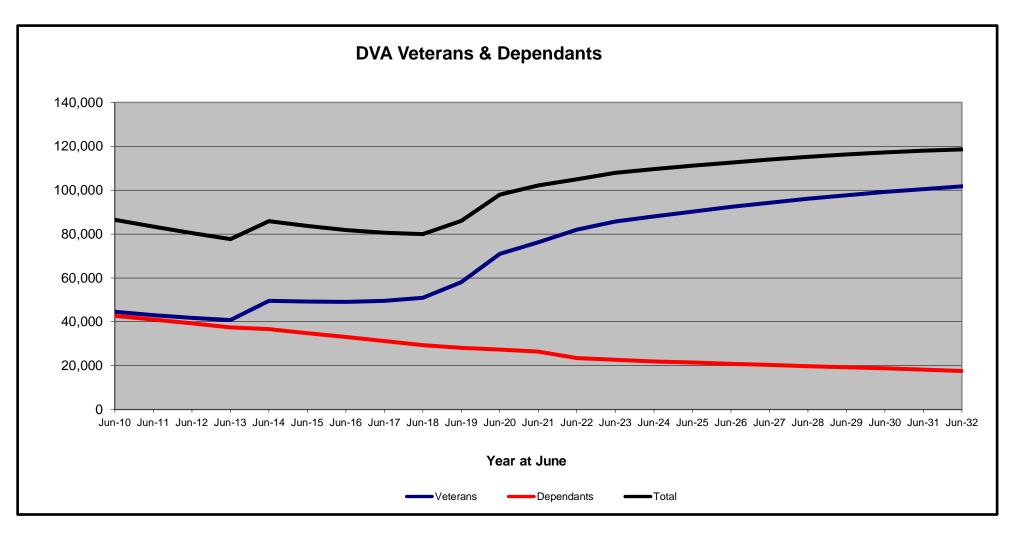

### **DVA PROJECTED BENEFICIARY NUMBERS WITH ACTUALS TO 30 JUNE 2022 - QUEENSLAND**

Executive Summary of DVA Beneficiaries in Receipt of Pension(s), Allowance(s) or Health Care

| BENEFICIARY CATEGORY                                                         |        |        |        |        |        | ACTUA  | L DATA |        |        |        |        |         |         |         |         |         |         | FORECA  | ST DATA |         |         |         |         |
|------------------------------------------------------------------------------|--------|--------|--------|--------|--------|--------|--------|--------|--------|--------|--------|---------|---------|---------|---------|---------|---------|---------|---------|---------|---------|---------|---------|
|                                                                              | June    | June    | June    | June    | June    | June    | June    | June    | June    | June    | June    | June    |
|                                                                              | 2010   | 2011   | 2012   | 2013   | 2014   | 2015   | 2016   | 2017   | 2018   | 2019   | 2020   | 2021    | 2022    | 2023    | 2024    | 2025    | 2026    | 2027    | 2028    | 2029    | 2030    | 2031    | 2032    |
| Veterans :                                                                   |        |        |        |        |        |        |        |        |        |        |        |         |         |         |         |         |         |         |         |         |         |         |         |
| Disability Compensation Payment Recipients*                                  | 33,738 | 32,795 | 31,724 | 30,810 | 30,195 | 29,484 | 28,734 | 28,300 | 27,777 | 27,595 | 27,571 | 27,376  | 27,054  | 26,600  | 26,100  | 25,700  | 25,300  | 24,900  | 24,500  | 24,000  | 23,500  | 23,000  | 22,500  |
| Age Pension Veterans (Included Above)                                        | 675    | 643    | 625    | 621    | 622    | 641    | 678    | 692    | 695    | 813    | 857    | 907     | 1,014   | 1,000   | 1,000   | 1,100   | 1,100   |         | 1,100   | 1,100   | 1,200   | 1,200   | 1,200   |
| Service Pension Veterans                                                     | 22,809 | 21,542 | 20,345 | 19,201 | 18,186 | 17,142 |        |        | 14,149 | 13,504 | 12,951 | 12,399  | 11,941  | 11,400  | 10,800  | 10,300  | 9,800   |         | 8,800   | 8,300   | 7,800   | 7,300   | 6,800   |
| Disability Compensation Payment Recipient & Service Pension Veteran Overlap* | 16,496 | 15,773 | 15,074 | 14,438 | 13,905 | 13,311 | 12,741 | 11,896 | 11,413 | 10,990 | 10,636 | 10,211  | 9,870   | 9,400   | 8,900   | 8,500   | 8,000   | 7,500   | 7,100   | 6,600   | 6,100   | 5,600   | 5,100   |
| Treatment Cards, Allowances or Accepted Disabilities Only                    | 4,451  | 4,510  | 4,822  | 5,208  | 15,126 | 15,938 |        | 18,230 | 20,373 | 27,964 | 41,034 | 46,686  | 52,817  | 57,200  | 60,000  | 62,700  | 65,200  |         | 69,800  | 72,000  | 74,000  | 75,800  | 77,600  |
| MRCA Veterans                                                                | n/a    | n/a    | n/a    | n/a    | 6,006  | 7,073  | 8,015  | 9,308  | 10,769 | 13,589 | 16,016 | 18,476  | 20,438  | 22,200  | 24,100  | 25,900  |         |         | 31,400  | 33,200  | 34,900  | 36,700  | 38,400  |
| DRCA Veterans                                                                | n/a    | n/a    | n/a    | n/a    | 16,342 | 16,506 | -      | 17,107 | 17,377 | 18,169 | 19,109 | 19,751  | 20,623  | 21,200  | 21,800  | 22,300  | 22,800  | -       | 23,700  | 24,100  | 24,400  | 24,600  | 24,700  |
| Total Veterans                                                               | 44.502 | 43,074 | 41,817 | 40.781 | 49,609 | 49,253 | 49,091 | 49,579 | 50,886 | 58,073 | 70,920 | 76,250  | 81,942  | 85,700  | 88,100  | 90,300  | 92,300  | 94,200  | 96,000  | 97,700  | 99,200  | 100,500 | 101.700 |
|                                                                              |        |        |        |        |        |        |        |        |        |        |        |         | ,       |         |         |         |         |         |         |         |         |         | ,       |
| Dependants :                                                                 |        |        |        |        |        |        |        |        |        |        |        |         |         |         |         |         |         |         |         |         |         |         |         |
| Service Pension Dependants                                                   | 19,172 | 18,176 | 17,310 | 16,482 | 15,684 | 14,900 | 14,105 | 12,957 | 12,282 | 11,715 | 11,244 | 10,768  | 10,293  | 9,700   | 9,100   | 8,600   | 8,000   | 7,500   | 7,100   | 6,600   | 6,200   | 5,800   | 5,400   |
| War Widow(er)s                                                               | 20,836 | 20,189 | 19,329 | 18,377 | 17,442 | 16,304 | 15,314 | 14,325 | 13,364 | 12,424 | 11,552 | 10,711  | 9,930   | 9,200   | 8,600   | 8,000   | 7,600   | 7,200   | 6,800   | 6,600   | 6,300   | 6,100   | 5,900   |
| Orphans                                                                      | 58     | 65     | 61     | 60     | 62     | 59     | 49     | 43     | 44     | 43     | 40     | 44      | 47      | 60      | 60      | 70      | 70      | 80      | 80      | 70      | 70      | 70      | 70      |
| Adequate Means of Support (AMS) **                                           | 83     | 80     | 77     | 74     | 72     | 72     | 69     | 66     | 61     | 59     | 57     | 52      | 48      | 50      | 50      | 50      | 50      | 40      | 40      | 40      | 40      | 40      | 40      |
| Age Pension Partners                                                         | 440    | 403    | 383    | 378    | 357    | 369    | 365    | 361    | 372    | 410    | 456    | 477     | 505     | 500     | 500     | 400     | 400     | 400     | 400     | 300     | 300     | 300     | 300     |
| Commonwealth Seniors Health Cards (CSHC) Dependants                          | 697    | 705    | 655    | 646    | 568    | 564    | 515    | 936    | 515    | 528    | 494    | 450     | 436     | 400     | 400     | 400     | 300     | 300     | 300     | 300     | 300     | 200     | 200     |
| Defence Force Income Support Supplement (DFISA) Dependants ***               | 2,037  | 1,986  | 1,931  | 1,921  | 1,941  | 2,007  | 2,062  | 2,052  | 2,099  | 2,246  | 2,262  | 2,306   | 0       | 0       | 0       | 0       | 0       | 0       | 0       | 0       | 0       | 0       | 0       |
| MRCA Dependants                                                              | n/a    | n/a    | n/a    | n/a    | 57     | 74     | 73     | 92     | 99     | 105    | 122    | 152     | 177     | 190     | 200     | 210     | 230     | 240     | 260     | 270     | 290     | 300     | 310     |
| Other Dependants                                                             | 117    | 123    | 154    | 166    | 992    | 982    | 1,019  | 1,037  | 1,074  | 1,219  | 1,746  | 1,974   | 2,155   | 2,700   | 3,300   | 3,800   | 4,300   | 4,700   | 5,000   | 5,200   | 5,400   | 5,500   | 5,500   |
| Total Overlap Between Dependant Categories                                   | 729    | 693    | 660    | 647    | 582    | 573    | 561    | 667    | 547    | 579    | 571    | 564     | 184     | 200     | 200     | 100     | 100     | 100     | 100     | 100     | 100     | 100     | 100     |
| Total Dependants                                                             | 42,711 | 41,034 | 39,240 | 37,457 | 36,593 | 34,758 | 33,010 | 31,202 | 29,363 | 28,170 | 27,402 | 26,370  | 23,407  | 22,600  | 22,000  | 21,400  | 20,800  | 20,300  | 19,800  | 19,300  | 18,700  | 18,200  | 17,600  |
| Total Veterans and Total Dependants Overlap                                  | 747    | 698    | 618    | 559    | 329    | 292    | 260    | 248    | 240    | 249    | 357    | 399     | 375     | 400     | 500     | 500     | 500     | 600     | 600     | 600     | 700     | 700     | 700     |
| Nett Total Clients ****                                                      | 86,466 | 83,410 | 80,439 | 77,679 | 85,873 | 83,719 | 81,841 | 80,533 | 80,022 | 86,040 | 97,965 | 102,221 | 104,974 | 108,000 | 109,600 | 111,200 | 112,600 | 114,000 | 115,200 | 116,300 | 117,200 | 118,000 | 118,600 |

\* Starting on 1 January 2022, the Disability Pension has been renamed to the Disability Compensation Payment. This was done to reflect the fact that the Disability Pension is not an income support pension but is instead a compensation payment. \*\* Adequate Means of Support Pensions (AMS) were granted prior to 6 June 1985. AMS is paid by DVA if the death of an ex-service man or woman is accepted to have been due to war service, and that person's death left a dependant or other near relative without adequate means of support. \*\*\* DFISA was abolished on 1 January 2022, since the payment became redundant when DVA's Disability Compensation Payment and some other relevant DVA payments were exempted from means tests for social security income support. \*\*\*\* From June 2014 this report contains a more complete count of total DVA clients. The previous count; Net Total Beneficiaries; included all persons receiving a VEA pension/allowance or holding a treatment or pharmaceutical entitlement card. In contrast, the Nett Total Client count also includes any veteran with one or more service related disabilities accepted under the DRCA or the MRCA as well as dependent children of veterans currently receiving student payments under the VCES or MRCAETS