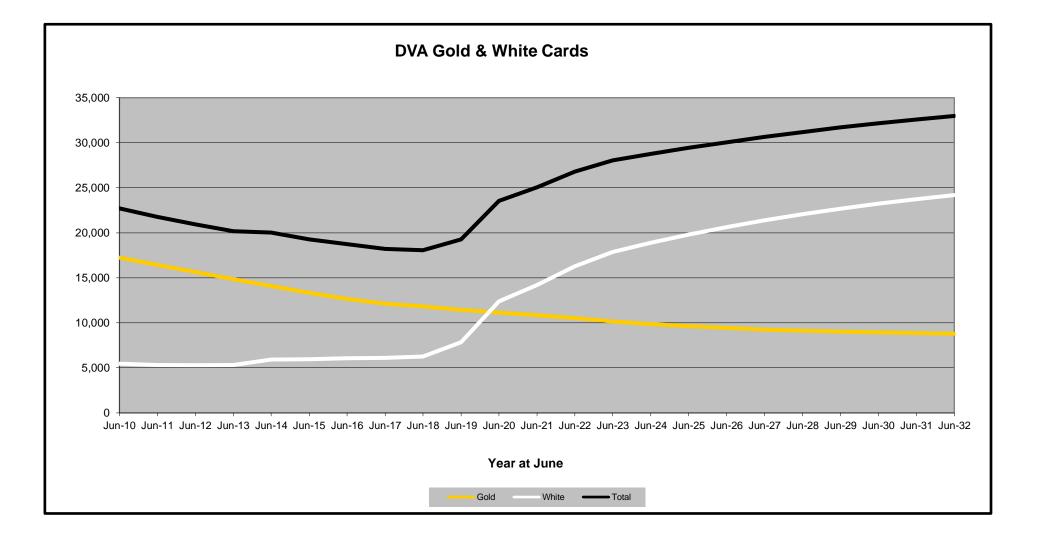

#### Executive Summary of DVA Beneficiaries in Receipt of Pension(s), Allowance(s) or Health Care

| BENEFICIARY CATEGORY                                                                                                                                                               |                                   |              |                                   |                                 |                               | AC                              | TUAL DA                         | ТА                                |                                 |                                |                                |                                |                            |                            |                            |                            |                            | FORECA                     | ST DATA                    |                            |                            |                            |                            |
|------------------------------------------------------------------------------------------------------------------------------------------------------------------------------------|-----------------------------------|--------------|-----------------------------------|---------------------------------|-------------------------------|---------------------------------|---------------------------------|-----------------------------------|---------------------------------|--------------------------------|--------------------------------|--------------------------------|----------------------------|----------------------------|----------------------------|----------------------------|----------------------------|----------------------------|----------------------------|----------------------------|----------------------------|----------------------------|----------------------------|
| (Subsets of Net Total Beneficaries on Previous Page)                                                                                                                               | June<br>2010                      | June<br>2011 | June<br>2012                      | June<br>2013                    | June<br>2014                  | June<br>2015                    | June<br>2016                    | June<br>2017                      | June<br>2018                    | June<br>2019                   | June<br>2020                   | June<br>2021                   | June<br>2022               | June<br>2023               | June<br>2024               | June<br>2025               | June<br>2026               | June<br>2027               | June<br>2028               | June<br>2029               | June<br>2030               | June<br>2031               | June<br>2032               |
| Health Treatment Card Holders :                                                                                                                                                    |                                   |              |                                   |                                 |                               |                                 |                                 |                                   |                                 |                                |                                |                                |                            |                            |                            |                            |                            |                            |                            |                            |                            |                            |                            |
| Gold Cards                                                                                                                                                                         | 47,407                            | 45,607       | 43,583                            | 41,661                          | 40,041                        | 38,253                          | 36,740                          | 35,479                            | 34,602                          | 33,973                         | 33,625                         | 33,226                         | 33,200                     | 33,100                     | 33,100                     | 33,200                     | 33,400                     | 33,600                     | 33,900                     | 34,200                     | 34,500                     | 34,700                     | 35,000                     |
| White Cards                                                                                                                                                                        | 14,832                            | 14,822       | 15,041                            | 15,326                          | 17,050                        | 17,682                          | 18,268                          | 19,346                            | 21,055                          | 29,015                         | 43,339                         | 49,044                         | 54,600                     | 58,600                     | 60,900                     | 62,900                     | 64,600                     | 66,200                     | 67,600                     | 68,900                     | 70,100                     | 71,100                     | 72,000                     |
| Total Health Treatment Cards                                                                                                                                                       | 62,239                            | 60,429       | 58,624                            | 56,987                          | 57,091                        | 55,935                          | 55,008                          | 54,825                            | 55,657                          | 62,988                         | 76,964                         | 82,270                         | 87,800                     | 91,700                     | 94,000                     | 96,100                     | 98,000                     | 99,900                     | 101,500                    | 103,100                    | 104,500                    | 105,800                    | 106,900                    |
| Repatriation Pharmaceutical Benefits Cards (Orange Cards)                                                                                                                          | 1,931                             | 1,694        | 1,460                             | 1,239                           | 1,038                         | 845                             | 670                             | 535                               | 396                             | 300                            | 229                            | 176                            | 100                        | 100                        | 0                          | 0                          | 0                          | 0                          | 0                          | 0                          | 0                          | 0                          | 0                          |
| Other Income Support Categories:<br>Income Support Supplement<br>Age Pensioners<br>Commonwealth Seniors Health Cards (CSHC)<br>Defence Force Income Support Supplement (DFISA) (a) | 16,460<br>1,115<br>1,338<br>4,995 | 1,303        | 15,189<br>1,008<br>1,190<br>4,826 | 14,379<br>999<br>1,146<br>4,771 | 13,632<br>994<br>994<br>4,889 | 12,727<br>1,022<br>942<br>5,017 | 11,935<br>1,054<br>855<br>5,117 | 10,923<br>1,062<br>1,625<br>5,083 | 10,126<br>1,075<br>856<br>5,193 | 9,326<br>1,231<br>889<br>5,567 | 8,590<br>1,310<br>866<br>5,673 | 7,872<br>1,381<br>811<br>5,799 | 7,300<br>1,500<br>800<br>0 | 6,700<br>1,500<br>800<br>0 | 6,200<br>1,500<br>700<br>0 | 5,800<br>1,500<br>700<br>0 | 5,400<br>1,500<br>700<br>0 | 5,100<br>1,500<br>600<br>0 | 4,800<br>1,500<br>600<br>0 | 4,600<br>1,500<br>600<br>0 | 4,300<br>1,500<br>500<br>0 | 4,100<br>1,500<br>500<br>0 | 4,000<br>1,500<br>500<br>0 |
| Total Income Support Beneficiaries (b)<br>Total Disability Compensation Beneficiaries (c)                                                                                          | 64,975<br>54,432                  |              | 59,045<br>50,957                  | 56,165<br>49,117                |                               | 50,921<br>45,764                | 48,383<br>44,033                | 45,703<br>42,608                  | 42,771<br>41,137                | 41,161<br>40,032               | 39,507<br>39,140               |                                | 31,800<br>37,000           |                            | 28,400<br>34,800           | 26,800<br>33,800           | 25,400<br>33,000           |                            |                            | 21,500<br>30,700           | 20,300<br>29,900           | 19,200<br>29,200           |                            |