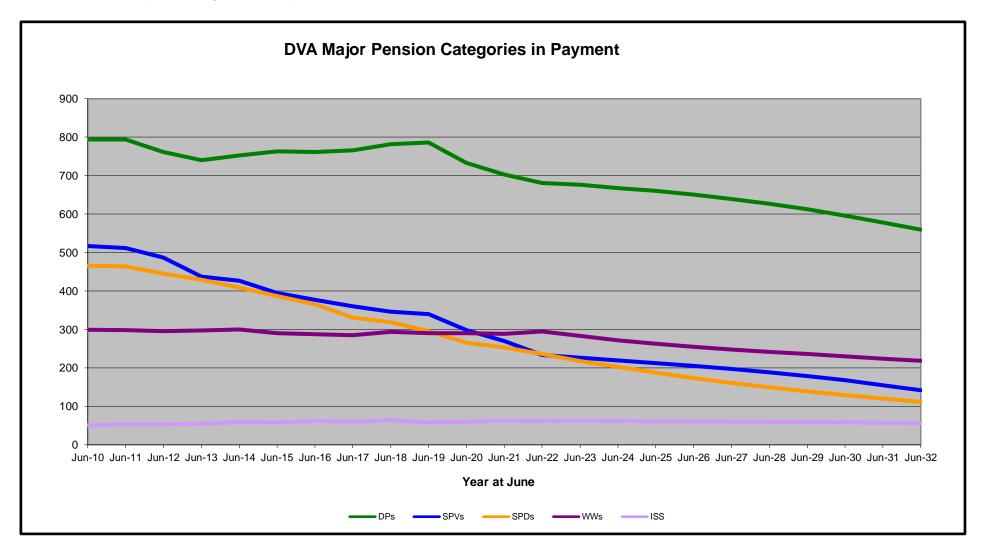

### **DVA PROJECTED BENEFICIARY NUMBERS WITH ACTUALS TO 30 JUNE 2022 - AUSTRALIA**

Executive Summary of DVA Beneficiaries in Receipt of Pension(s), Allowance(s) or Health Care

| BENEFICIARY CATEGORY                                                         |                           |         |         |               |         | ACTUAI  | DATA    |         |         |         |                         |                          |         |         |         |         |                         | FORECAS                         | T DATA  |         |         |                       |                                |
|------------------------------------------------------------------------------|---------------------------|---------|---------|---------------|---------|---------|---------|---------|---------|---------|-------------------------|--------------------------|---------|---------|---------|---------|-------------------------|---------------------------------|---------|---------|---------|-----------------------|--------------------------------|
|                                                                              | June                      | June    | June    | June          | June    | June    | June    | June    | June    | June    | June                    | June                     | June    | June    | June    | June    | June                    | June                            | June    | June    | June    | June                  | June                           |
|                                                                              | 2010                      | 2011    | 2012    | 2013          | 2014    | 2015    | 2016    | 2017    | 2018    | 2019    | 2020                    | 2021                     | 2022    | 2023    | 2024    | 2025    | 2026                    | 2027                            | 2028    | 2029    | 2030    | 2031                  | 2032                           |
| Veterans :                                                                   |                           |         |         |               |         |         |         |         |         |         |                         |                          |         |         |         |         |                         |                                 |         |         |         |                       | 1                              |
| Disability Compensation Payment Recipients*                                  | 122,355                   | 116,498 | 110,644 | 105,705       | 101,059 | 96,493  | 92,374  | 88,974  | 85,811  | 83,363  | 81,918                  | 80,252                   | 77,967  | 75,900  | 74,000  | 72,300  | 70,700                  | 69,100                          | 67,500  | 65,900  | 64,300  | 62,500                | 60,700                         |
| Age Pension Veterans (Included Above)                                        | 3,006                     | 2,771   | 2,562   | 2,405         | 2,244   | 2,151   | 2,097   | 2,026   | 1,940   | 2,058   | 2,096                   | 2,148                    | 2,335   | 2,300   | 2,300   | 2,400   | 2,400                   | -                               | 2,400   | 2,500   | 2,500   | 2,500                 | 2,500                          |
| Service Pension Veterans                                                     | 95,363                    | 88,652  | 82,229  | 76,523        | 71,266  | 66,016  | 61,504  | 55,641  | 52,011  | 48,958  | 46,244                  | 43,844                   | 41,481  | 39,100  | 37,000  | 35,000  | 33,000                  |                                 | 29,200  | 27,400  | 25,500  | 23,700                | 21,900                         |
| Disability Compensation Payment Recipient & Service Pension Veteran Overlap* | 62,077                    | 58,300  | 54,638  | 51,371        | 48,307  | 45,206  | 42,542  | 38,738  | 36,604  | 34,688  | 32,988                  | 31,454                   | 29,904  | 28,300  | 26,800  | 25,300  | 23,900                  |                                 | 20,900  | 19,400  | 18,000  | 16,500                | 15,000                         |
| Treatment Cards, Allowances or Accepted Disabilities Only                    | 20,353                    | 19,803  | 19,974  | 20,383        | 51,867  | 53,713  | 55,968  | 59,194  | 64,606  | 86,032  | 130,372                 | 147,589                  | 165,842 | 179,300 | 187,700 | 195,700 | 203,000                 |                                 | 216,200 | 222,200 | 227,800 | 233,000               | 237,900                        |
| MRCA Veterans                                                                | 20,000<br>n/a             | n/a     | n/a     | 20,000<br>n/a | 16,732  | 19,561  | 22,337  | 25,596  | 29,612  | 36,875  | 43,169                  | 48,985                   | 53,672  | 58,600  | 63,600  | 68,600  | 73,600                  |                                 | 83,300  | 88,100  | 92,800  | 97,500                | 102,100                        |
| DRCA Veterans                                                                | n/a<br>n/a                | n/a     | n/a     | n/a           | 50,223  | 50.757  | 51,388  | 52,019  | 52,588  | 54,242  | 56,341                  | 57,679                   | 59,342  | 60,500  | 61,700  | 62,900  | 64.000                  |                                 | 65,800  | 66,600  | 67,200  | 67,700                | 68,000                         |
| Total Veterans                                                               | 175,994                   | 166,653 | 158,209 | 151.240       | 175,934 | 171 016 | 167,304 | 165.071 | 165,824 | 183,665 | ,                       | ,                        | 255,386 | ,       | 271.900 | 277,600 | 282,800                 | ,                               | 292,100 | 296,100 | 299,700 | 302,800               | 305,500                        |
|                                                                              | i ililikikalted tedatlali |         |         |               |         | ,       |         |         |         |         | Hillondondond hadilahad | illian II. Ard Inn Ardia |         |         |         |         | Williambadami hadhadhad | ililifaadaadalib kalibadbadi ii |         |         | 88      | Hilberheden Fherheded | <u>Billhadhadhad</u> hadhadhad |
| Dependants :                                                                 |                           |         |         |               |         |         |         |         |         |         |                         |                          |         |         |         |         |                         |                                 |         |         |         |                       |                                |
| Service Pension Dependants                                                   | 83,879                    | 78,716  | 73,827  | 69,174        | 64,902  | 60,631  | 56,670  | 51,329  | 47,928  | 45,071  | 42,520                  | 40,216                   | 37,737  | 35,300  | 33,100  | 31,000  | 29,100                  | 27,300                          | 25,700  | 24,100  | 22,600  | 21,300                | 20,000                         |
| War Widow(er)s                                                               | 101,090                   | 96,761  | 91,925  | 86,865        | 81,531  | 75,536  | 69,960  | 64,500  | 59,001  | 53,899  | 49,000                  | 44,391                   | 40,101  | 36,000  | 32,400  | 29,300  | 26,800                  | 24,700                          | 22,900  | 21,500  | 20,300  | 19,200                | 18,300                         |
| Orphans                                                                      | 190                       | 187     | 179     | 171           | 177     | 173     | 150     | 157     | 155     | 150     | 136                     | 143                      | 155     | 170     | 170     | 180     | 180                     | 180                             | 170     | 160     | 150     | 150                   | 140                            |
| Adequate Means of Support (AMS) **                                           | 449                       | 431     | 419     | 408           | 398     | 382     | 367     | 355     | 331     | 320     | 304                     | 290                      | 274     | 270     | 270     | 260     | 260                     | 250                             | 240     | 240     | 230     | 230                   | 220                            |
| Age Pension Partners                                                         | 2,161                     | 2,008   | 1,850   | 1,716         | 1,545   | 1,470   | 1,408   | 1,324   | 1,257   | 1,248   | 1,285                   | 1,284                    | 1,312   | 1,200   | 1,200   | 1,100   | 1,000                   | 1,000                           | 900     | 900     | 800     | 800                   | 700                            |
| Commonwealth Seniors Health Cards (CSHC) Dependants                          | 4,153                     | 4,100   | 3,849   | 3,694         | 3,214   | 3,055   | 2,835   | 4,449   | 2,660   | 2,621   | 2,475                   | 2,277                    | 2,136   | 1,900   | 1,800   | 1,600   | 1,500                   | 1,400                           | 1,300   | 1,200   | 1,100   | 1,000                 | 1,000                          |
| Defence Force Income Support Supplement (DFISA) Dependants ***               | 7,282                     | 6,974   | 6,567   | 6,228         | 5,879   | 5,811   | 5,711   | 5,460   | 5,404   | 5,540   | 5,476                   | 5,515                    | 0       | 0       | 0       | 0       | 0                       | 0                               | 0       | 0       | 0       | 0                     | 0                              |
| MRCA Dependants                                                              | n/a                       | n/a     | n/a     | n/a           | 158     | 177     | 188     | 219     | 252     | 294     | 336                     | 385                      | 433     | 400     | 500     | 500     | 500                     | 500                             | 500     | 600     | 600     | 600                   | 600                            |
| Other Dependants                                                             | 411                       | 425     | 530     | 590           | 2,607   | 2,513   | 2,526   | 2,477   | 2,671   | 2,860   | 4,375                   | 4,716                    | 4,922   | 6,100   | 7,100   | 8,100   | 8,900                   | 9,600                           | 10,100  | 10,600  | 10,900  | 11,100                | 11,100                         |
| Total Overlap Between Dependant Categories                                   | 4,230                     | 4,036   | 3,766   | 3,513         | 3,028   | 2,827   | 2,659   | 3,050   | 2,301   | 2,240   | 2,101                   | 1,972                    | 1,012   | 900     | 800     | 700     | 600                     | 600                             | 500     | 500     | 400     | 400                   | 400                            |
| Total Dependants                                                             | 195,385                   | 185,566 | 175,380 | 165,333       | 157,383 | 146,921 | 137,156 | 127,220 | 117,358 | 109,760 | 103,806                 | 97,245                   | 86,058  | 80,500  | 75,700  | 71,500  | 67,700                  | 64,300                          | 61,400  | 58,700  | 56,300  | 53,900                | 51,600                         |
|                                                                              |                           |         |         |               |         |         |         |         |         |         |                         |                          |         |         |         |         |                         |                                 |         |         |         |                       |                                |
| Total Veterans and Total Dependants Overlap                                  | 3,564                     | 3,290   | 2,968   | 2,693         | 1,590   | 1,366   | 1,172   | 1,006   | 894     | 844     | 1,042                   | 1,066                    | 963     | 1,000   | 1,100   | 1,100   | 1,200                   | 1,300                           | 1,300   | 1,400   | 1,400   | 1,500                 | 1,500                          |
|                                                                              |                           |         |         |               |         |         |         |         |         |         |                         |                          |         |         |         |         |                         |                                 |         |         |         |                       |                                |
| Nett Total Clients ****                                                      | 367,815                   | 348,929 | 330,621 | 313,880       | 331,727 | 316,571 | 303,288 | 291,285 | 282,314 | 292,674 | 328,310                 | 336,410                  | 340,481 | 345,500 | 346,600 | 347,900 | 349,400                 | 350,800                         | 352,200 | 353,500 | 354,500 | 355,300               | 355,700                        |

\* Starting on 1 January 2022, the Disability Pension has been renamed to the Disability Compensation Payment. This was done to reflect the fact that the Disability Pension is not an income support pension but is instead a compensation payment. \*\* Adequate Means of Support Pensions (AMS) were granted prior to 6 June 1985. AMS is paid by DVA if the death of an ex-service man or woman is accepted to have been due to war service, and that person's death left a dependant or other near relative without adequate means of support. \*\*\* DFISA was abolished on 1 January 2022, since the payment became redundant when DVA's Disability Compensation Payment and some other relevant DVA payments were exempted from means tests for social security income support. \*\*\*\* From June 2014 this report contains a more complete count of total DVA clients. The previous count; Net Total Beneficiaries; included all persons receiving a VEA pension/allowance or holding a treatment or pharmaceutical entitlement card. In contrast, the Nett Total Client count also includes any veteran with one or more service related disabilities accepted under the DRCA or the MRCA as well as dependent children of veterans currently receiving student payments under the VCES or MRCAETS