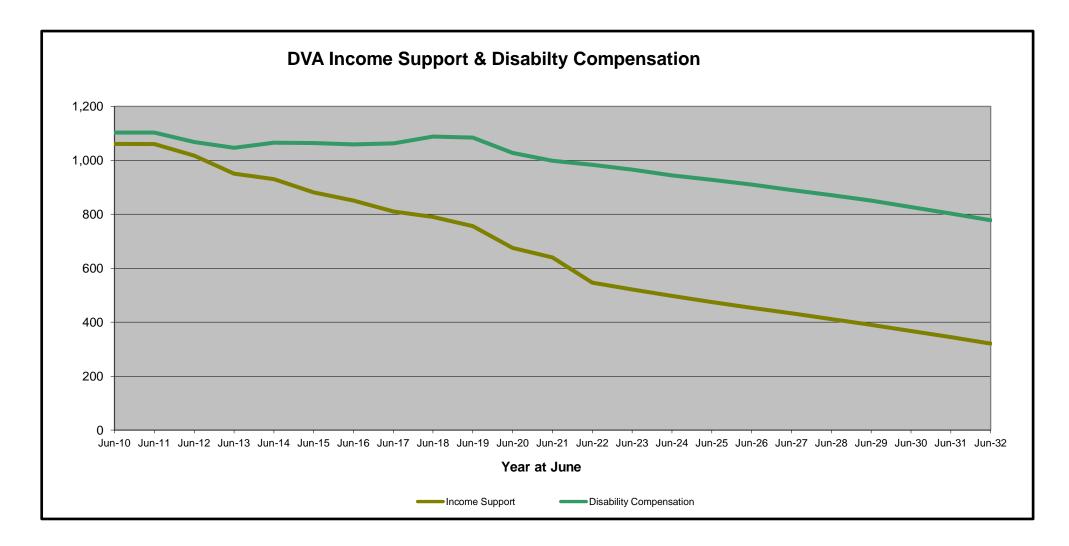

### Executive Summary of DVA Beneficiaries in Receipt of Pension(s), Allowance(s) or Health Care

| BENEFICIARY CATEGORY                                      |         |         |         |         |         | AC      | TUAL DA | ТА      |         |         |         |         |         |         |         |         |         | FORECAS | T DATA  |         |         |         |         |
|-----------------------------------------------------------|---------|---------|---------|---------|---------|---------|---------|---------|---------|---------|---------|---------|---------|---------|---------|---------|---------|---------|---------|---------|---------|---------|---------|
| (Subsets of Net Total Beneficaries on Previous Page)      | June    |
|                                                           | 2010    | 2011    | 2012    | 2013    | 2014    | 2015    | 2016    | 2017    | 2018    | 2019    | 2020    | 2021    | 2022    | 2023    | 2024    | 2025    | 2026    | 2027    | 2028    | 2029    | 2030    | 2031    | 2032    |
| Health Treatment Card Holders :                           |         |         |         |         |         |         |         |         |         |         |         |         |         |         |         |         |         |         |         |         |         |         |         |
| Gold Cards                                                | 207,945 | 196,619 | 185,031 | 174,168 | 163,578 | 153,033 | 143,635 | 135,263 | 128,517 | 122,536 | 117,072 | 112,146 | 107,700 | 103,400 | 99,900  | 97,100  | 94,900  | 93,200  | 91,800  | 90,700  | 89,800  | 89,100  | 88,400  |
| White Cards                                               | 49,621  | 48,986  | 48,769  | 49,013  | 53,984  | 55,148  | 56,610  | 58,705  | 62,450  | 84,624  | 133,539 | 151,019 | 168,500 | 182,200 | 190,200 | 197,300 | 203,700 | 209,300 | 214,300 | 218,800 | 222,700 | 226,200 | 229,300 |
| Total Health Treatment Cards                              | 257,566 | 245,605 | 233,800 | 223,181 | 217,562 | 208,181 | 200,245 | 193,968 | 190,967 | 207,160 | 250,611 | 263,165 | 276,200 | 285,600 | 290,200 | 294,500 | 298,600 | 302,400 | 306,100 | 309,500 | 312,500 | 315,300 | 317,700 |
|                                                           |         |         |         |         |         |         |         |         |         |         |         |         |         |         |         |         |         |         |         |         |         |         |         |
| Repatriation Pharmaceutical Benefits Cards (Orange Cards) | 10,614  | 9,293   | 7,996   | 6,817   | 5,744   | 4,709   | 3,799   | 3,024   | 2,315   | 1,774   | 1,330   | 981     | 700     | 500     | 300     | 200     | 100     | 100     | 0       | 0       | 0       | 0       | 0       |
|                                                           |         |         |         |         |         |         |         |         |         |         |         |         |         |         |         |         |         |         |         |         |         |         |         |
| Other Income Support Categories:                          |         |         |         |         |         |         |         |         |         |         |         |         |         |         |         |         |         |         |         |         |         |         | , ,     |
| Income Support Supplement                                 | 77,584  | 73,970  | 69,989  | 65,730  | 61,463  | 56,725  | 52,292  | 47,036  | 42,464  | 38,403  | 34,571  | 30,984  | 27,700  | 24,700  | 22,100  | 19,900  | 18,000  | 16,400  | 15,100  | 14,000  | 13,100  | 12,300  | 11,600  |
| Age Pensioners                                            | 5,167   | 4,779   | 4,412   | 4,121   | 3,833   | 3,658   | 3,538   | 3,380   | 3,225   | 3,338   | 3,379   | 3,427   | 3,600   | 3,600   | 3,500   | 3,500   | 3,400   | 3,400   | 3,400   | 3,400   | 3,300   | 3,300   | 3,200   |
| Commonwealth Seniors Health Cards (CSHC)                  | 7,269   | 7,014   | 6,428   | 6,069   | 5,150   | 4,698   | 4,321   | 7,222   | 4,098   | 4,092   | 3,954   | 3,670   | 3,500   | 3,300   | 3,100   | 2,900   | 2,800   | 2,600   | 2,500   | 2,300   | 2,200   | 2,100   | 1,900   |
| Defence Force Income Support Supplement (DFISA) (a)       | 18,678  | 17,941  | 17,050  | 16,159  | 15,447  | 15,192  | 14,784  | 14,174  | 13,933  | 14,328  | 14,212  | 14,270  | 0       | 0       | 0       | 0       | 0       | 0       | 0       | 0       | 0       | 0       | 0       |
|                                                           |         |         |         |         |         |         |         |         |         |         |         |         |         |         |         |         |         |         |         |         |         |         | I       |
| Total Income Support Beneficiaries (b)                    | 283,823 | 267,297 | 250,472 | 234,603 | 219,153 | 204,180 | 190,423 | 176,232 | 161,184 | 151,543 | 142,222 | 133,682 | 114,100 | 106,100 | 98,800  | 92,300  | 86,300  | 80,900  | 75,800  | 71,100  | 66,700  | 62,600  | 58,600  |
| Total Disability Compensation Beneficiaries (c)           | 222,876 | 212,749 | 202,154 | 192,236 | 182,345 | 171,874 | 162,247 | 153,463 | 144,843 | 137,352 | 131,050 | 124,823 | 118,300 | 112,100 | 106,700 | 102,000 | 97,800  | 94,100  | 90,800  | 87,700  | 84,800  | 82,100  | 79,400  |

(a) - DFISA was abolished on 1 January 2022, since the payment became redundant when DVA's Disability Compensation Payment and some other relevant DVA payments were exempted from means tests for social security income support.

(b) - Includes veteran service pensions, dependant service pensions, income support supplement, age pensions, commonwealth seniors health cards and DFISA recipients.

(c) - Includes disability, war widow, orphan and adequate means of support pensions.