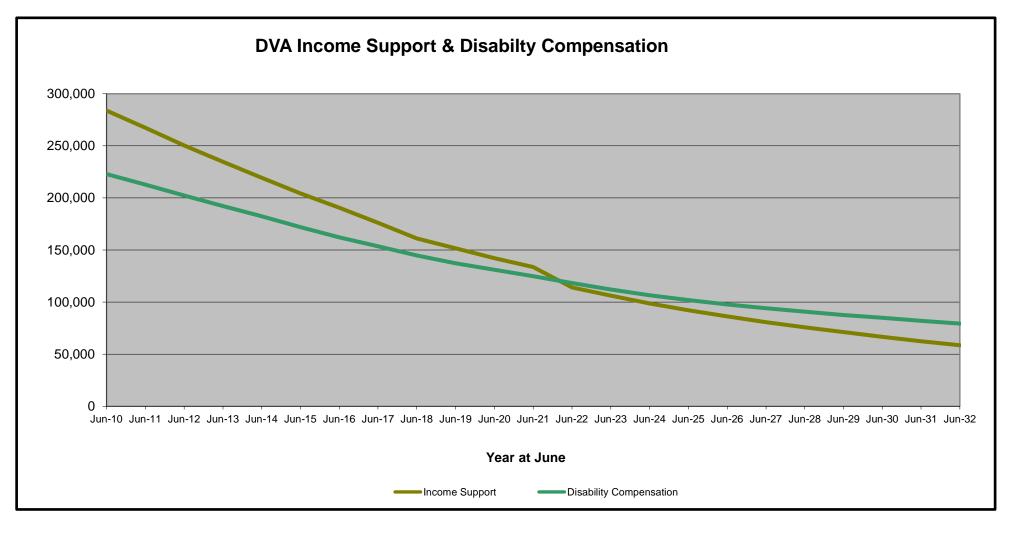

### Executive Summary of DVA Beneficiaries in Receipt of Pension(s), Allowance(s) or Health Care

| BENEFICIARY CATEGORY                                      |         |         |         |         |         | AC      | TUAL DA | ТА      |         |         |         |         |         |         |         |         |         | FORECAS | T DATA  |         |         |         |         |
|-----------------------------------------------------------|---------|---------|---------|---------|---------|---------|---------|---------|---------|---------|---------|---------|---------|---------|---------|---------|---------|---------|---------|---------|---------|---------|---------|
| (Subsets of Net Total Beneficaries on Previous Page)      | June    |
|                                                           | 2010    | 2011    | 2012    | 2013    | 2014    | 2015    | 2016    | 2017    | 2018    | 2019    | 2020    | 2021    | 2022    | 2023    | 2024    | 2025    | 2026    | 2027    | 2028    | 2029    | 2030    | 2031    | 2032    |
| Health Treatment Card Holders :                           |         |         |         |         |         |         |         |         |         |         |         |         |         |         |         |         |         |         |         |         |         |         |         |
| Gold Cards                                                | 207,945 | 196,619 | 185,031 | 174,168 | 163,578 | 153,033 | 143,635 | 135,263 | 128,517 | 122,536 | 117,072 | 112,146 | 107,700 | 103,400 | 99,900  | 97,100  | 94,900  | 93,200  | 91,800  | 90,700  | 89,800  | 89,100  | 88,400  |
| White Cards                                               | 49,621  | 48,986  | 48,769  | 49,013  | 53,984  | 55,148  | 56,610  | 58,705  | 62,450  | 84,624  | 133,539 | 151,019 | 168,500 | 182,200 | 190,200 | 197,300 | 203,700 | 209,300 | 214,300 | 218,800 | 222,700 | 226,200 | 229,300 |
| Total Health Treatment Cards                              | 257,566 | 245,605 | 233,800 | 223,181 | 217,562 | 208,181 | 200,245 | 193,968 | 190,967 | 207,160 | 250,611 | 263,165 | 276,200 | 285,600 | 290,200 | 294,500 | 298,600 | 302,400 | 306,100 | 309,500 | 312,500 | 315,300 | 317,700 |
|                                                           |         |         |         |         |         |         |         |         |         |         |         |         |         |         |         |         |         |         |         |         |         |         |         |
| Repatriation Pharmaceutical Benefits Cards (Orange Cards) | 10,614  | 9,293   | 7,996   | 6,817   | 5,744   | 4,709   | 3,799   | 3,024   | 2,315   | 1,774   | 1,330   | 981     | 700     | 500     | 300     | 200     | 100     | 100     | 0       | 0       | 0       | 0       | 0       |
|                                                           |         |         |         |         |         |         |         |         |         |         |         |         |         |         |         |         |         |         |         |         |         |         |         |
| Other Income Support Categories:                          |         |         |         |         |         |         |         |         |         |         |         |         |         |         |         |         |         |         |         |         |         |         | , ,     |
| Income Support Supplement                                 | 77,584  | 73,970  | 69,989  | 65,730  | 61,463  | 56,725  | 52,292  | 47,036  | 42,464  | 38,403  | 34,571  | 30,984  | 27,700  | 24,700  | 22,100  | 19,900  | 18,000  | 16,400  | 15,100  | 14,000  | 13,100  | 12,300  | 11,600  |
| Age Pensioners                                            | 5,167   | 4,779   | 4,412   | 4,121   | 3,833   | 3,658   | 3,538   | 3,380   | 3,225   | 3,338   | 3,379   | 3,427   | 3,600   | 3,600   | 3,500   | 3,500   | 3,400   | 3,400   | 3,400   | 3,400   | 3,300   | 3,300   | 3,200   |
| Commonwealth Seniors Health Cards (CSHC)                  | 7,269   | 7,014   | 6,428   | 6,069   | 5,150   | 4,698   | 4,321   | 7,222   | 4,098   | 4,092   | 3,954   | 3,670   | 3,500   | 3,300   | 3,100   | 2,900   | 2,800   | 2,600   | 2,500   | 2,300   | 2,200   | 2,100   | 1,900   |
| Defence Force Income Support Supplement (DFISA) (a)       | 18,678  | 17,941  | 17,050  | 16,159  | 15,447  | 15,192  | 14,784  | 14,174  | 13,933  | 14,328  | 14,212  | 14,270  | 0       | 0       | 0       | 0       | 0       | 0       | 0       | 0       | 0       | 0       | 0       |
|                                                           |         |         |         |         |         |         |         |         |         |         |         |         |         |         |         |         |         |         |         |         |         |         | I       |
| Total Income Support Beneficiaries (b)                    | 283,823 | 267,297 | 250,472 | 234,603 | 219,153 | 204,180 | 190,423 | 176,232 | 161,184 | 151,543 | 142,222 | 133,682 | 114,100 | 106,100 | 98,800  | 92,300  | 86,300  | 80,900  | 75,800  | 71,100  | 66,700  | 62,600  | 58,600  |
| Total Disability Compensation Beneficiaries (c)           | 222,876 | 212,749 | 202,154 | 192,236 | 182,345 | 171,874 | 162,247 | 153,463 | 144,843 | 137,352 | 131,050 | 124,823 | 118,300 | 112,100 | 106,700 | 102,000 | 97,800  | 94,100  | 90,800  | 87,700  | 84,800  | 82,100  | 79,400  |

(a) - DFISA was abolished on 1 January 2022, since the payment became redundant when DVA's Disability Compensation Payment and some other relevant DVA payments were exempted from means tests for social security income support.

(b) - Includes veteran service pensions, dependant service pensions, income support supplement, age pensions, commonwealth seniors health cards and DFISA recipients.

(c) - Includes disability, war widow, orphan and adequate means of support pensions.