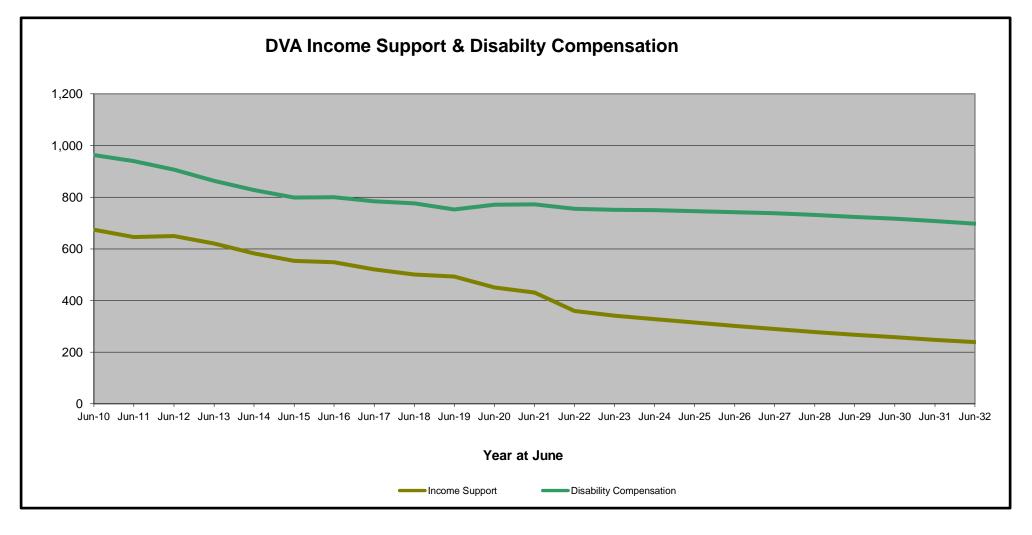

### Executive Summary of DVA Beneficiaries in Receipt of Pension(s), Allowance(s) or Health Care

| BENEFICIARY CATEGORY                                      |         |         |         |         |         | AC      | TUAL DA | ТА      |         |         |         |         |         |         |         |         |         | FORECAS | T DATA  |         |         |         |         |
|-----------------------------------------------------------|---------|---------|---------|---------|---------|---------|---------|---------|---------|---------|---------|---------|---------|---------|---------|---------|---------|---------|---------|---------|---------|---------|---------|
| (Subsets of Net Total Beneficaries on Previous Page)      | June    |
|                                                           | 2010    | 2011    | 2012    | 2013    | 2014    | 2015    | 2016    | 2017    | 2018    | 2019    | 2020    | 2021    | 2022    | 2023    | 2024    | 2025    | 2026    | 2027    | 2028    | 2029    | 2030    | 2031    | 2032    |
| Health Treatment Card Holders :                           |         |         |         |         |         |         |         |         |         |         |         |         |         |         |         |         |         |         |         |         |         |         |         |
| Gold Cards                                                | 207,945 | 196,619 | 185,031 | 174,168 | 163,578 | 153,033 | 143,635 | 135,263 | 128,517 | 122,536 | 117,072 | 112,146 | 107,700 | 103,400 | 99,900  | 97,100  | 94,900  | 93,200  | 91,800  | 90,700  | 89,800  | 89,100  | 88,400  |
| White Cards                                               | 49,621  | 48,986  | 48,769  | 49,013  | 53,984  | 55,148  | 56,610  | 58,705  | 62,450  | 84,624  | 133,539 | 151,019 | 168,500 | 182,200 | 190,200 | 197,300 | 203,700 | 209,300 | 214,300 | 218,800 | 222,700 | 226,200 | 229,300 |
| Total Health Treatment Cards                              | 257,566 | 245,605 | 233,800 | 223,181 | 217,562 | 208,181 | 200,245 | 193,968 | 190,967 | 207,160 | 250,611 | 263,165 | 276,200 | 285,600 | 290,200 | 294,500 | 298,600 | 302,400 | 306,100 | 309,500 | 312,500 | 315,300 | 317,700 |
|                                                           |         |         |         |         |         |         |         |         |         |         |         |         |         |         |         |         |         |         |         |         |         |         |         |
| Repatriation Pharmaceutical Benefits Cards (Orange Cards) | 10,614  | 9,293   | 7,996   | 6,817   | 5,744   | 4,709   | 3,799   | 3,024   | 2,315   | 1,774   | 1,330   | 981     | 700     | 500     | 300     | 200     | 100     | 100     | 0       | 0       | 0       | 0       | 0       |
|                                                           |         |         |         |         |         |         |         |         |         |         |         |         |         |         |         |         |         |         |         |         |         |         |         |
| Other Income Support Categories:                          |         |         |         |         |         |         |         |         |         |         |         |         |         |         |         |         |         |         |         |         |         |         | , ,     |
| Income Support Supplement                                 | 77,584  | 73,970  | 69,989  | 65,730  | 61,463  | 56,725  | 52,292  | 47,036  | 42,464  | 38,403  | 34,571  | 30,984  | 27,700  | 24,700  | 22,100  | 19,900  | 18,000  | 16,400  | 15,100  | 14,000  | 13,100  | 12,300  | 11,600  |
| Age Pensioners                                            | 5,167   | 4,779   | 4,412   | 4,121   | 3,833   | 3,658   | 3,538   | 3,380   | 3,225   | 3,338   | 3,379   | 3,427   | 3,600   | 3,600   | 3,500   | 3,500   | 3,400   | 3,400   | 3,400   | 3,400   | 3,300   | 3,300   | 3,200   |
| Commonwealth Seniors Health Cards (CSHC)                  | 7,269   | 7,014   | 6,428   | 6,069   | 5,150   | 4,698   | 4,321   | 7,222   | 4,098   | 4,092   | 3,954   | 3,670   | 3,500   | 3,300   | 3,100   | 2,900   | 2,800   | 2,600   | 2,500   | 2,300   | 2,200   | 2,100   | 1,900   |
| Defence Force Income Support Supplement (DFISA) (a)       | 18,678  | 17,941  | 17,050  | 16,159  | 15,447  | 15,192  | 14,784  | 14,174  | 13,933  | 14,328  | 14,212  | 14,270  | 0       | 0       | 0       | 0       | 0       | 0       | 0       | 0       | 0       | 0       | 0       |
|                                                           |         |         |         |         |         |         |         |         |         |         |         |         |         |         |         |         |         |         |         |         |         |         | I       |
| Total Income Support Beneficiaries (b)                    | 283,823 | 267,297 | 250,472 | 234,603 | 219,153 | 204,180 | 190,423 | 176,232 | 161,184 | 151,543 | 142,222 | 133,682 | 114,100 | 106,100 | 98,800  | 92,300  | 86,300  | 80,900  | 75,800  | 71,100  | 66,700  | 62,600  | 58,600  |
| Total Disability Compensation Beneficiaries (c)           | 222,876 | 212,749 | 202,154 | 192,236 | 182,345 | 171,874 | 162,247 | 153,463 | 144,843 | 137,352 | 131,050 | 124,823 | 118,300 | 112,100 | 106,700 | 102,000 | 97,800  | 94,100  | 90,800  | 87,700  | 84,800  | 82,100  | 79,400  |

(a) - DFISA was abolished on 1 January 2022, since the payment became redundant when DVA's Disability Compensation Payment and some other relevant DVA payments were exempted from means tests for social security income support.

(b) - Includes veteran service pensions, dependant service pensions, income support supplement, age pensions, commonwealth seniors health cards and DFISA recipients.

(c) - Includes disability, war widow, orphan and adequate means of support pensions.