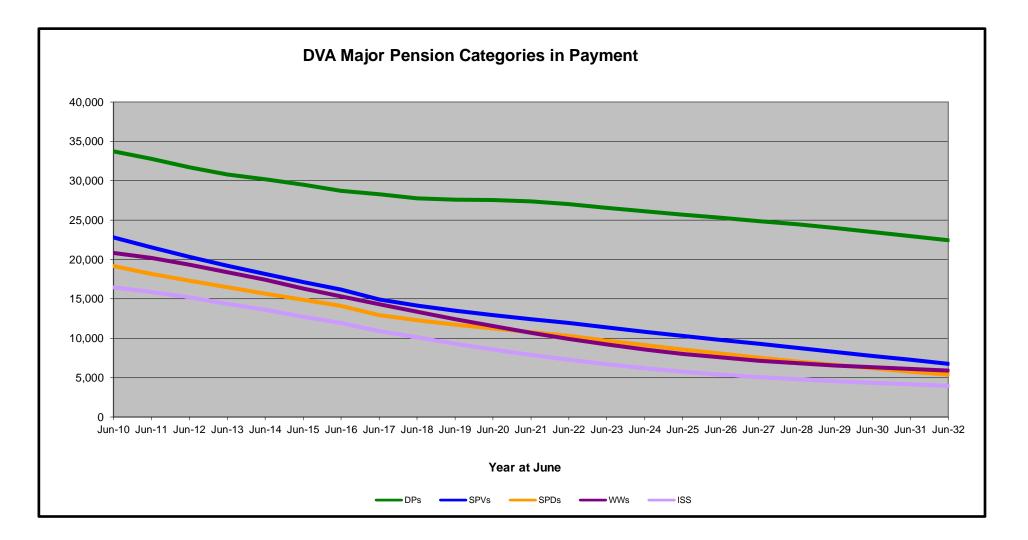

### **DVA PROJECTED BENEFICIARY NUMBERS WITH ACTUALS TO 30 JUNE 2022 - QUEENSLAND**

Executive Summary of DVA Beneficiaries in Receipt of Pension(s), Allowance(s) or Health Care

| BENEFICIARY CATEGORY                                                         |        |        |        |        |        | ACTUA  | L DATA |        |        |        |        |         |         |         |         |         |         | FORECA  | ST DATA |         |         |         |         |
|------------------------------------------------------------------------------|--------|--------|--------|--------|--------|--------|--------|--------|--------|--------|--------|---------|---------|---------|---------|---------|---------|---------|---------|---------|---------|---------|---------|
|                                                                              | June    | June    | June    | June    | June    | June    | June    | June    | June    | June    | June    | June    |
|                                                                              | 2010   | 2011   | 2012   | 2013   | 2014   | 2015   | 2016   | 2017   | 2018   | 2019   | 2020   | 2021    | 2022    | 2023    | 2024    | 2025    | 2026    | 2027    | 2028    | 2029    | 2030    | 2031    | 2032    |
| Veterans :                                                                   |        |        |        |        |        |        |        |        |        |        |        |         |         |         |         |         |         |         |         |         |         |         |         |
| Disability Compensation Payment Recipients*                                  | 33,738 | 32,795 | 31,724 | 30,810 | 30,195 | 29,484 | 28,734 | 28,300 | 27,777 | 27,595 | 27,571 | 27,376  | 27,054  | 26,600  | 26,100  | 25,700  | 25,300  | 24,900  | 24,500  | 24,000  | 23,500  | 23,000  | 22,500  |
| Age Pension Veterans (Included Above)                                        | 675    | 643    | 625    | 621    | 622    | 641    | 678    | 692    | 695    | 813    | 857    | 907     | 1,014   | 1,000   | 1,000   | 1,100   | 1,100   |         | 1,100   | 1,100   | 1,200   | 1,200   | 1,200   |
| Service Pension Veterans                                                     | 22,809 | 21,542 | 20,345 | 19,201 | 18,186 | 17,142 |        |        | 14,149 | 13,504 | 12,951 | 12,399  | 11,941  | 11,400  | 10,800  | 10,300  | 9,800   |         | 8,800   | 8,300   | 7,800   | 7,300   | 6,800   |
| Disability Compensation Payment Recipient & Service Pension Veteran Overlap* | 16,496 | 15,773 | 15,074 | 14,438 | 13,905 | 13,311 | 12,741 | 11,896 | 11,413 | 10,990 | 10,636 | 10,211  | 9,870   | 9,400   | 8,900   | 8,500   | 8,000   | 7,500   | 7,100   | 6,600   | 6,100   | 5,600   | 5,100   |
| Treatment Cards, Allowances or Accepted Disabilities Only                    | 4,451  | 4,510  | 4,822  | 5,208  | 15,126 | 15,938 |        | 18,230 | 20,373 | 27,964 | 41,034 | 46,686  | 52,817  | 57,200  | 60,000  | 62,700  | 65,200  |         | 69,800  | 72,000  | 74,000  | 75,800  | 77,600  |
| MRCA Veterans                                                                | n/a    | n/a    | n/a    | n/a    | 6,006  | 7,073  | 8,015  | 9,308  | 10,769 | 13,589 | 16,016 | 18,476  | 20,438  | 22,200  | 24,100  | 25,900  |         |         | 31,400  | 33,200  | 34,900  | 36,700  | 38,400  |
| DRCA Veterans                                                                | n/a    | n/a    | n/a    | n/a    | 16,342 | 16,506 | -      | 17,107 | 17,377 | 18,169 | 19,109 | 19,751  | 20,623  | 21,200  | 21,800  | 22,300  | 22,800  | -       | 23,700  | 24,100  | 24,400  | 24,600  | 24,700  |
| Total Veterans                                                               | 44.502 | 43,074 | 41,817 | 40.781 | 49,609 | 49,253 | 49,091 | 49,579 | 50,886 | 58,073 | 70,920 | 76,250  | 81,942  | 85,700  | 88,100  | 90,300  | 92,300  | 94,200  | 96,000  | 97,700  | 99,200  | 100,500 | 101.700 |
|                                                                              |        |        |        |        |        |        |        |        |        |        |        |         | ,       |         |         |         |         |         |         |         |         |         | ,       |
| Dependants :                                                                 |        |        |        |        |        |        |        |        |        |        |        |         |         |         |         |         |         |         |         |         |         |         |         |
| Service Pension Dependants                                                   | 19,172 | 18,176 | 17,310 | 16,482 | 15,684 | 14,900 | 14,105 | 12,957 | 12,282 | 11,715 | 11,244 | 10,768  | 10,293  | 9,700   | 9,100   | 8,600   | 8,000   | 7,500   | 7,100   | 6,600   | 6,200   | 5,800   | 5,400   |
| War Widow(er)s                                                               | 20,836 | 20,189 | 19,329 | 18,377 | 17,442 | 16,304 | 15,314 | 14,325 | 13,364 | 12,424 | 11,552 | 10,711  | 9,930   | 9,200   | 8,600   | 8,000   | 7,600   | 7,200   | 6,800   | 6,600   | 6,300   | 6,100   | 5,900   |
| Orphans                                                                      | 58     | 65     | 61     | 60     | 62     | 59     | 49     | 43     | 44     | 43     | 40     | 44      | 47      | 60      | 60      | 70      | 70      | 80      | 80      | 70      | 70      | 70      | 70      |
| Adequate Means of Support (AMS) **                                           | 83     | 80     | 77     | 74     | 72     | 72     | 69     | 66     | 61     | 59     | 57     | 52      | 48      | 50      | 50      | 50      | 50      | 40      | 40      | 40      | 40      | 40      | 40      |
| Age Pension Partners                                                         | 440    | 403    | 383    | 378    | 357    | 369    | 365    | 361    | 372    | 410    | 456    | 477     | 505     | 500     | 500     | 400     | 400     | 400     | 400     | 300     | 300     | 300     | 300     |
| Commonwealth Seniors Health Cards (CSHC) Dependants                          | 697    | 705    | 655    | 646    | 568    | 564    | 515    | 936    | 515    | 528    | 494    | 450     | 436     | 400     | 400     | 400     | 300     | 300     | 300     | 300     | 300     | 200     | 200     |
| Defence Force Income Support Supplement (DFISA) Dependants ***               | 2,037  | 1,986  | 1,931  | 1,921  | 1,941  | 2,007  | 2,062  | 2,052  | 2,099  | 2,246  | 2,262  | 2,306   | 0       | 0       | 0       | 0       | 0       | 0       | 0       | 0       | 0       | 0       | 0       |
| MRCA Dependants                                                              | n/a    | n/a    | n/a    | n/a    | 57     | 74     | 73     | 92     | 99     | 105    | 122    | 152     | 177     | 190     | 200     | 210     | 230     | 240     | 260     | 270     | 290     | 300     | 310     |
| Other Dependants                                                             | 117    | 123    | 154    | 166    | 992    | 982    | 1,019  | 1,037  | 1,074  | 1,219  | 1,746  | 1,974   | 2,155   | 2,700   | 3,300   | 3,800   | 4,300   | 4,700   | 5,000   | 5,200   | 5,400   | 5,500   | 5,500   |
| Total Overlap Between Dependant Categories                                   | 729    | 693    | 660    | 647    | 582    | 573    | 561    | 667    | 547    | 579    | 571    | 564     | 184     | 200     | 200     | 100     | 100     | 100     | 100     | 100     | 100     | 100     | 100     |
| Total Dependants                                                             | 42,711 | 41,034 | 39,240 | 37,457 | 36,593 | 34,758 | 33,010 | 31,202 | 29,363 | 28,170 | 27,402 | 26,370  | 23,407  | 22,600  | 22,000  | 21,400  | 20,800  | 20,300  | 19,800  | 19,300  | 18,700  | 18,200  | 17,600  |
| Total Veterans and Total Dependants Overlap                                  | 747    | 698    | 618    | 559    | 329    | 292    | 260    | 248    | 240    | 249    | 357    | 399     | 375     | 400     | 500     | 500     | 500     | 600     | 600     | 600     | 700     | 700     | 700     |
| Nett Total Clients ****                                                      | 86,466 | 83,410 | 80,439 | 77,679 | 85,873 | 83,719 | 81,841 | 80,533 | 80,022 | 86,040 | 97,965 | 102,221 | 104,974 | 108,000 | 109,600 | 111,200 | 112,600 | 114,000 | 115,200 | 116,300 | 117,200 | 118,000 | 118,600 |

\* Starting on 1 January 2022, the Disability Pension has been renamed to the Disability Compensation Payment. This was done to reflect the fact that the Disability Pension is not an income support pension but is instead a compensation payment. \*\* Adequate Means of Support Pensions (AMS) were granted prior to 6 June 1985. AMS is paid by DVA if the death of an ex-service man or woman is accepted to have been due to war service, and that person's death left a dependant or other near relative without adequate means of support. \*\*\* DFISA was abolished on 1 January 2022, since the payment became redundant when DVA's Disability Compensation Payment and some other relevant DVA payments were exempted from means tests for social security income support. \*\*\*\* From June 2014 this report contains a more complete count of total DVA clients. The previous count; Net Total Beneficiaries; included all persons receiving a VEA pension/allowance or holding a treatment or pharmaceutical entitlement card. In contrast, the Nett Total Client count also includes any veteran with one or more service related disabilities accepted under the DRCA or the MRCA as well as dependent children of veterans currently receiving student payments under the VCES or MRCAETS