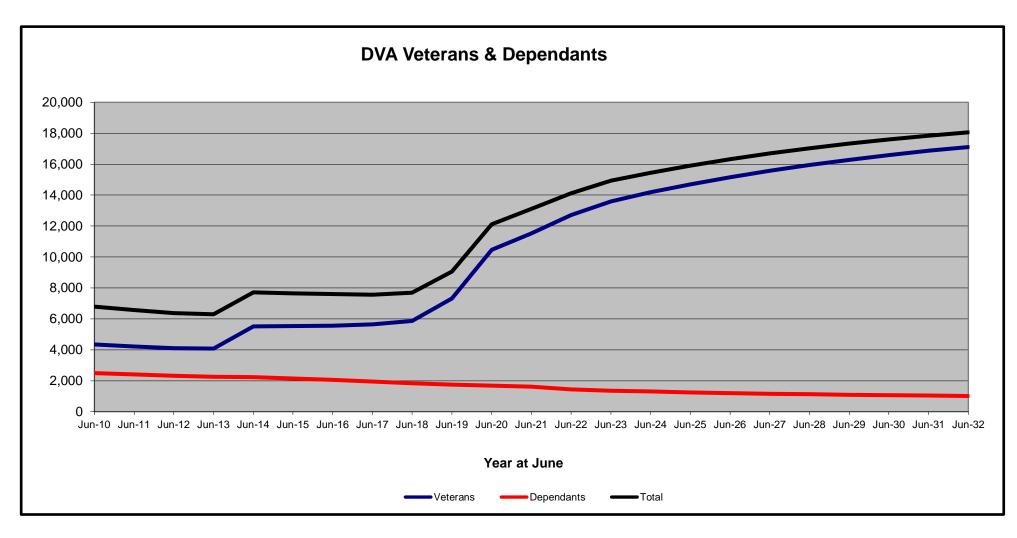

### **DVA PROJECTED BENEFICIARY NUMBERS WITH ACTUALS TO 30 JUNE 2022 - AUSTRALIA**

Executive Summary of DVA Beneficiaries in Receipt of Pension(s), Allowance(s) or Health Care

| BENEFICIARY CATEGORY                                                         |                           |         |         |               |         | ACTUAI  | DATA    |         |         |         |                         |                          |         |         |         |         |                         | FORECAS                         | T DATA  |         |         |                       |                                |
|------------------------------------------------------------------------------|---------------------------|---------|---------|---------------|---------|---------|---------|---------|---------|---------|-------------------------|--------------------------|---------|---------|---------|---------|-------------------------|---------------------------------|---------|---------|---------|-----------------------|--------------------------------|
|                                                                              | June                      | June    | June    | June          | June    | June    | June    | June    | June    | June    | June                    | June                     | June    | June    | June    | June    | June                    | June                            | June    | June    | June    | June                  | June                           |
|                                                                              | 2010                      | 2011    | 2012    | 2013          | 2014    | 2015    | 2016    | 2017    | 2018    | 2019    | 2020                    | 2021                     | 2022    | 2023    | 2024    | 2025    | 2026                    | 2027                            | 2028    | 2029    | 2030    | 2031                  | 2032                           |
| Veterans :                                                                   |                           |         |         |               |         |         |         |         |         |         |                         |                          |         |         |         |         |                         |                                 |         |         |         |                       | 1                              |
| Disability Compensation Payment Recipients*                                  | 122,355                   | 116,498 | 110,644 | 105,705       | 101,059 | 96,493  | 92,374  | 88,974  | 85,811  | 83,363  | 81,918                  | 80,252                   | 77,967  | 75,900  | 74,000  | 72,300  | 70,700                  | 69,100                          | 67,500  | 65,900  | 64,300  | 62,500                | 60,700                         |
| Age Pension Veterans (Included Above)                                        | 3,006                     | 2,771   | 2,562   | 2,405         | 2,244   | 2,151   | 2,097   | 2,026   | 1,940   | 2,058   | 2,096                   | 2,148                    | 2,335   | 2,300   | 2,300   | 2,400   | 2,400                   | -                               | 2,400   | 2,500   | 2,500   | 2,500                 | 2,500                          |
| Service Pension Veterans                                                     | 95,363                    | 88,652  | 82,229  | 76,523        | 71,266  | 66,016  | 61,504  | 55,641  | 52,011  | 48,958  | 46,244                  | 43,844                   | 41,481  | 39,100  | 37,000  | 35,000  | 33,000                  |                                 | 29,200  | 27,400  | 25,500  | 23,700                | 21,900                         |
| Disability Compensation Payment Recipient & Service Pension Veteran Overlap* | 62,077                    | 58,300  | 54,638  | 51,371        | 48,307  | 45,206  | 42,542  | 38,738  | 36,604  | 34,688  | 32,988                  | 31,454                   | 29,904  | 28,300  | 26,800  | 25,300  | 23,900                  |                                 | 20,900  | 19,400  | 18,000  | 16,500                | 15,000                         |
| Treatment Cards, Allowances or Accepted Disabilities Only                    | 20,353                    | 19,803  | 19,974  | 20,383        | 51,867  | 53,713  | 55,968  | 59,194  | 64,606  | 86,032  | 130,372                 | 147,589                  | 165,842 | 179,300 | 187,700 | 195,700 | 203,000                 |                                 | 216,200 | 222,200 | 227,800 | 233,000               | 237,900                        |
| MRCA Veterans                                                                | 20,000<br>n/a             | n/a     | n/a     | 20,000<br>n/a | 16,732  | 19,561  | 22,337  | 25,596  | 29,612  | 36,875  | 43,169                  | 48,985                   | 53,672  | 58,600  | 63,600  | 68,600  | 73,600                  |                                 | 83,300  | 88,100  | 92,800  | 97,500                | 102,100                        |
| DRCA Veterans                                                                | n/a<br>n/a                | n/a     | n/a     | n/a           | 50,223  | 50.757  | 51,388  | 52,019  | 52,588  | 54,242  | 56,341                  | 57,679                   | 59,342  | 60,500  | 61,700  | 62,900  | 64.000                  |                                 | 65,800  | 66,600  | 67,200  | 67,700                | 68,000                         |
| Total Veterans                                                               | 175,994                   | 166,653 | 158,209 | 151.240       | 175,934 | 171 016 | 167,304 | 165.071 | 165,824 | 183,665 | ,                       | ,                        | 255,386 | ,       | 271.900 | 277,600 | 282,800                 | ,                               | 292,100 | 296,100 | 299,700 | 302,800               | 305,500                        |
|                                                                              | i ililikikalted tedatlali |         |         |               |         | ,       |         |         |         |         | Hillondondond hadilahad | illian II. Ard Inn Ardia |         |         |         |         | Williambadami hadhadhad | ililifaadaadalib kalibadbadi ii |         |         | 88      | Hilberheden Fherheded | <u>Billhadhadhad</u> hadhadhad |
| Dependants :                                                                 |                           |         |         |               |         |         |         |         |         |         |                         |                          |         |         |         |         |                         |                                 |         |         |         |                       |                                |
| Service Pension Dependants                                                   | 83,879                    | 78,716  | 73,827  | 69,174        | 64,902  | 60,631  | 56,670  | 51,329  | 47,928  | 45,071  | 42,520                  | 40,216                   | 37,737  | 35,300  | 33,100  | 31,000  | 29,100                  | 27,300                          | 25,700  | 24,100  | 22,600  | 21,300                | 20,000                         |
| War Widow(er)s                                                               | 101,090                   | 96,761  | 91,925  | 86,865        | 81,531  | 75,536  | 69,960  | 64,500  | 59,001  | 53,899  | 49,000                  | 44,391                   | 40,101  | 36,000  | 32,400  | 29,300  | 26,800                  | 24,700                          | 22,900  | 21,500  | 20,300  | 19,200                | 18,300                         |
| Orphans                                                                      | 190                       | 187     | 179     | 171           | 177     | 173     | 150     | 157     | 155     | 150     | 136                     | 143                      | 155     | 170     | 170     | 180     | 180                     | 180                             | 170     | 160     | 150     | 150                   | 140                            |
| Adequate Means of Support (AMS) **                                           | 449                       | 431     | 419     | 408           | 398     | 382     | 367     | 355     | 331     | 320     | 304                     | 290                      | 274     | 270     | 270     | 260     | 260                     | 250                             | 240     | 240     | 230     | 230                   | 220                            |
| Age Pension Partners                                                         | 2,161                     | 2,008   | 1,850   | 1,716         | 1,545   | 1,470   | 1,408   | 1,324   | 1,257   | 1,248   | 1,285                   | 1,284                    | 1,312   | 1,200   | 1,200   | 1,100   | 1,000                   | 1,000                           | 900     | 900     | 800     | 800                   | 700                            |
| Commonwealth Seniors Health Cards (CSHC) Dependants                          | 4,153                     | 4,100   | 3,849   | 3,694         | 3,214   | 3,055   | 2,835   | 4,449   | 2,660   | 2,621   | 2,475                   | 2,277                    | 2,136   | 1,900   | 1,800   | 1,600   | 1,500                   | 1,400                           | 1,300   | 1,200   | 1,100   | 1,000                 | 1,000                          |
| Defence Force Income Support Supplement (DFISA) Dependants ***               | 7,282                     | 6,974   | 6,567   | 6,228         | 5,879   | 5,811   | 5,711   | 5,460   | 5,404   | 5,540   | 5,476                   | 5,515                    | 0       | 0       | 0       | 0       | 0                       | 0                               | 0       | 0       | 0       | 0                     | 0                              |
| MRCA Dependants                                                              | n/a                       | n/a     | n/a     | n/a           | 158     | 177     | 188     | 219     | 252     | 294     | 336                     | 385                      | 433     | 400     | 500     | 500     | 500                     | 500                             | 500     | 600     | 600     | 600                   | 600                            |
| Other Dependants                                                             | 411                       | 425     | 530     | 590           | 2,607   | 2,513   | 2,526   | 2,477   | 2,671   | 2,860   | 4,375                   | 4,716                    | 4,922   | 6,100   | 7,100   | 8,100   | 8,900                   | 9,600                           | 10,100  | 10,600  | 10,900  | 11,100                | 11,100                         |
| Total Overlap Between Dependant Categories                                   | 4,230                     | 4,036   | 3,766   | 3,513         | 3,028   | 2,827   | 2,659   | 3,050   | 2,301   | 2,240   | 2,101                   | 1,972                    | 1,012   | 900     | 800     | 700     | 600                     | 600                             | 500     | 500     | 400     | 400                   | 400                            |
| Total Dependants                                                             | 195,385                   | 185,566 | 175,380 | 165,333       | 157,383 | 146,921 | 137,156 | 127,220 | 117,358 | 109,760 | 103,806                 | 97,245                   | 86,058  | 80,500  | 75,700  | 71,500  | 67,700                  | 64,300                          | 61,400  | 58,700  | 56,300  | 53,900                | 51,600                         |
|                                                                              |                           |         |         |               |         |         |         |         |         |         |                         |                          |         |         |         |         |                         |                                 |         |         |         |                       |                                |
| Total Veterans and Total Dependants Overlap                                  | 3,564                     | 3,290   | 2,968   | 2,693         | 1,590   | 1,366   | 1,172   | 1,006   | 894     | 844     | 1,042                   | 1,066                    | 963     | 1,000   | 1,100   | 1,100   | 1,200                   | 1,300                           | 1,300   | 1,400   | 1,400   | 1,500                 | 1,500                          |
|                                                                              |                           |         |         |               |         |         |         |         |         |         |                         |                          |         |         |         |         |                         |                                 |         |         |         |                       |                                |
| Nett Total Clients ****                                                      | 367,815                   | 348,929 | 330,621 | 313,880       | 331,727 | 316,571 | 303,288 | 291,285 | 282,314 | 292,674 | 328,310                 | 336,410                  | 340,481 | 345,500 | 346,600 | 347,900 | 349,400                 | 350,800                         | 352,200 | 353,500 | 354,500 | 355,300               | 355,700                        |

\* Starting on 1 January 2022, the Disability Pension has been renamed to the Disability Compensation Payment. This was done to reflect the fact that the Disability Pension is not an income support pension but is instead a compensation payment. \*\* Adequate Means of Support Pensions (AMS) were granted prior to 6 June 1985. AMS is paid by DVA if the death of an ex-service man or woman is accepted to have been due to war service, and that person's death left a dependant or other near relative without adequate means of support. \*\*\* DFISA was abolished on 1 January 2022, since the payment became redundant when DVA's Disability Compensation Payment and some other relevant DVA payments were exempted from means tests for social security income support. \*\*\*\* From June 2014 this report contains a more complete count of total DVA clients. The previous count; Net Total Beneficiaries; included all persons receiving a VEA pension/allowance or holding a treatment or pharmaceutical entitlement card. In contrast, the Nett Total Client count also includes any veteran with one or more service related disabilities accepted under the DRCA or the MRCA as well as dependent children of veterans currently receiving student payments under the VCES or MRCAETS