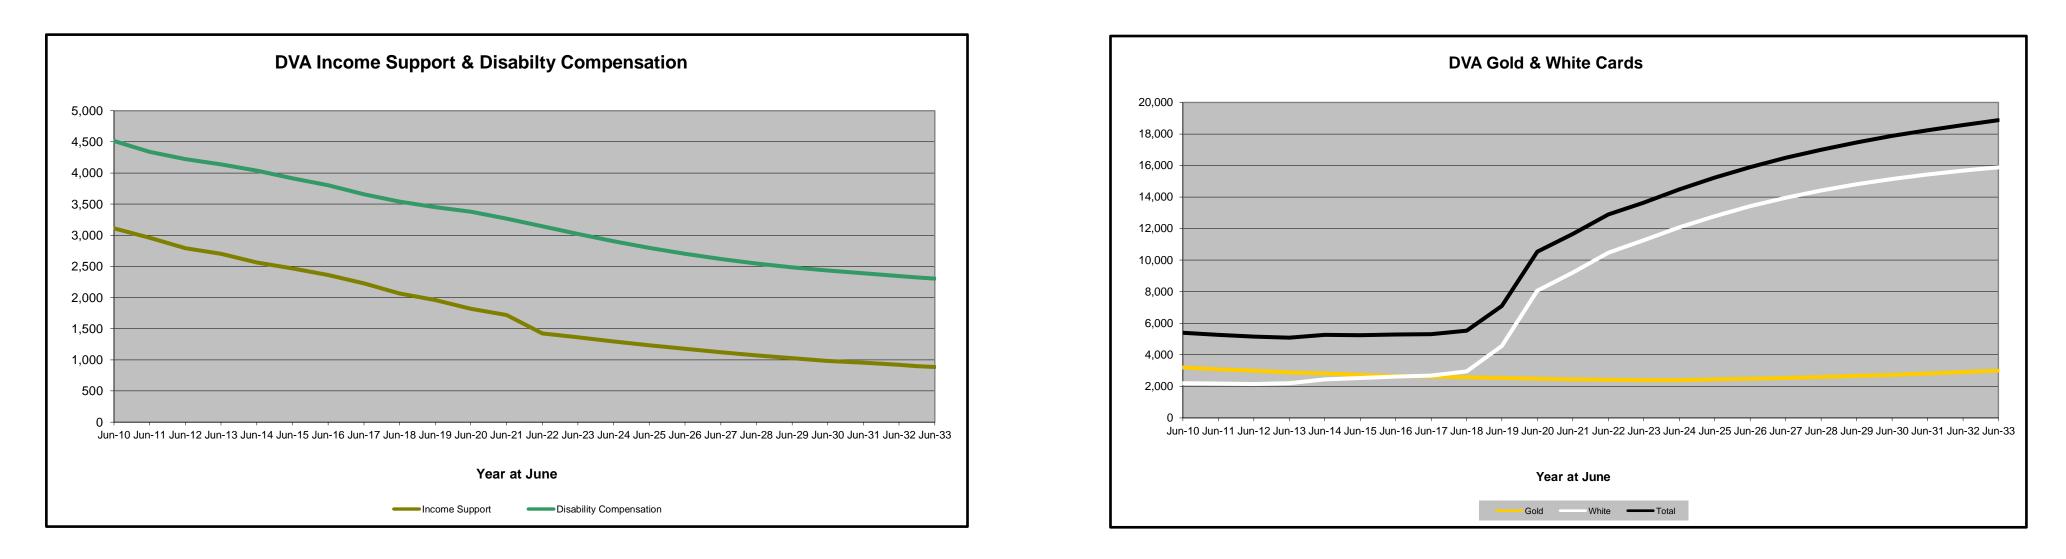

# DVA PROJECTED BENEFICIARY NUMBERS WITH ACTUALS TO 30 JUNE 2023 - AUSTRALIA

Executive Summary of DVA Beneficiaries in Receipt of Pension(s), Allowance(s) or Health Care

| BENEFICIARY CATEGORY                                                         |         |         |         |         |         |         | ACTUA   | L DATA  |         |         |         |         |         |         |         |         |         |         | FORECAS | T DATA  |         |         |         |         |
|------------------------------------------------------------------------------|---------|---------|---------|---------|---------|---------|---------|---------|---------|---------|---------|---------|---------|---------|---------|---------|---------|---------|---------|---------|---------|---------|---------|---------|
|                                                                              | June    |
|                                                                              | 2010    | 2011    | 2012    | 2013    | 2014    | 2015    | 2016    | 2017    | 2018    | 2019    | 2020    | 2021    | 2022    | 2023    | 2024    | 2025    | 2026    | 2027    | 2028    | 2029    | 2030    | 2031    | 2032    | 2033    |
|                                                                              |         |         |         |         |         |         |         |         |         |         |         |         |         |         |         |         |         |         |         |         |         |         |         |         |
| Veterans :                                                                   |         |         |         |         |         |         |         |         |         |         |         |         |         |         |         |         |         |         |         |         |         |         |         |         |
| Disability Compensation Payment Recipients*                                  | 122,355 | 116,498 | 110,644 | 105,705 | 101,059 | 96,493  | 92,374  | 88,974  |         | 83,363  | 81,918  | 80,252  | 77,967  | 76,126  | 74,300  | 72,600  | 71,000  | 69,500  | 67,900  | 66,300  | 64,700  | 63,000  | 61,300  | 59,400  |
| Age Pension Veterans (Included Above)                                        | 3,006   | 2,771   | 2,562   | 2,405   | 2,244   | 2,151   | 2,097   | 2,026   | 1,940   | 2,058   | 2,096   | 2,148   | 2,335   | 2,473   | 2,600   | 2,700   | 2,800   | 3,000   | 3,100   | 3,300   | 3,400   | 3,500   | 3,600   | 3,700   |
| Service Pension Veterans                                                     | 95,363  | 88,652  | 82,229  | 76,523  | 71,266  | 66,016  | 61,504  | 55,641  | 52,011  | 48,958  | 46,244  | 43,844  | 41,481  | 39,216  | 37,100  | 35,100  | 33,200  | 31,400  | 29,500  | 27,700  | 25,900  | 24,100  | 22,400  | 20,600  |
| Disability Compensation Payment Recipient & Service Pension Veteran Overlap* | 62,077  | 58,300  | 54,638  | 51,371  | 48,307  | 45,206  | 42,542  | 38,738  | 36,604  | 34,688  | 32,988  | 31,454  | 29,904  | 28,355  | 26,900  | 25,400  | 24,000  | 22,600  | 21,100  | 19,700  | 18,200  | 16,800  | 15,300  | 13,900  |
| Treatment Cards, Allowances or Accepted Disabilities Only                    | 20,353  | 19,803  | 19,974  | 20,383  | 51,867  | 53,713  | 55,968  | 59,194  | 64,606  | 86,032  | 130,372 | 147,589 | 165,842 | 178,732 | 191,700 | 203,700 | 214,600 | 224,500 | 233,700 | 242,100 | 249,900 | 257,200 | 263,900 | 270,200 |
| MRCA Veterans                                                                | n/a     | n/a     | n/a     | n/a     | 16,732  | 19,561  | 22,337  | 25,596  | 29,612  | 36,875  | 43,169  | 48,985  | 53,672  | 60,621  | 66,600  | 72,600  | 78,700  | 84,800  | 90,900  | 96,900  | 102,900 | 108,800 | 114,600 | 120,400 |
| DRCA Veterans                                                                | n/a     | n/a     | n/a     | n/a     | 50,223  | 50,757  | 51,388  | 52,019  | 52,588  | 54,242  | 56,341  | 57,679  | 59,342  | 61,155  | 62,400  | 63,800  | 65,100  | 66,500  | 67,800  | 69,000  | 70,000  | 71,000  | 71,700  | 72,300  |
| Total Veterans                                                               | 175,994 | 166,653 | 158,209 | 151,240 | 175,934 | 171,016 | 167,304 | 165,071 | 165,824 | 183,665 | 225,546 | 240,231 | 255,386 | 265,719 | 276,300 | 286,000 | 294,800 | 302,800 | 310,000 | 316,500 | 322,300 | 327,600 | 332,200 | 336,400 |
|                                                                              |         |         |         |         |         |         |         |         |         |         |         |         |         |         |         |         |         |         |         |         |         |         |         |         |
| Dependants :                                                                 |         |         |         |         |         |         |         |         |         |         |         |         |         |         |         |         |         |         |         |         |         |         |         |         |
| Service Pension Dependants                                                   | 83,879  | 78,716  | 73,827  | 69,174  | 64,902  | 60,631  | 56,670  | 51,329  | 47,928  | 45,071  | 42,520  | 40,216  | 37,737  | 35,337  | 33,200  | 31,100  | 29,200  | 27,400  | 25,700  | 24,000  | 22,500  | 21,100  | 19,700  | 18,500  |
| War Widow(er)s                                                               | 101,090 | 96,761  | 91,925  | 86,865  | 81,531  | 75,536  | 69,960  | 64,500  | 59,001  | 53,899  | 49,000  | 44,391  | 40,101  | 36,013  | 32,500  | 29,500  | 27,100  | 25,000  | 23,400  | 22,000  | 20,900  | 20,000  | 19,200  | 18,400  |
| Orphans                                                                      | 190     | 187     | 179     | 171     | 177     | 173     | 150     | 157     | 155     | 150     | 136     | 143     | 155     | 167     | 170     | 170     | 170     | 160     | 150     | 140     | 130     | 120     | 120     | 110     |
| Adequate Means of Support (AMS) **                                           | 449     | 431     | 419     | 408     | 398     | 382     | 367     | 355     | 331     | 320     | 304     | 290     | 274     | 254     | 250     | 250     | 240     | 240     | 230     | 230     | 220     | 210     | 210     | 200     |
| Age Pension Partners                                                         | 2,161   | 2,008   | 1,850   | 1,716   | 1,545   | 1,470   | 1,408   | 1,324   | 1,257   | 1,248   | 1,285   | 1,284   | 1,312   | 1,344   | 1,300   | 1,300   | 1,300   | 1,300   | 1,300   | 1,300   | 1,200   | 1,200   | 1,200   | 1,200   |
| Commonwealth Seniors Health Cards (CSHC) Dependants                          | 4,153   | 4,100   | 3,849   | 3,694   | 3,214   | 3,055   | 2,835   | 4,449   | 2,660   | 2,621   | 2,475   | 2,277   | 2,136   | 2,006   | 1,800   | 1,700   | 1,600   | 1,500   | 1,400   | 1,300   | 1,300   | 1,200   | 1,100   | 1,100   |
| Defence Force Income Support Supplement (DFISA) Dependants ***               | 7,282   | 6,974   | 6,567   | 6,228   | 5,879   | 5,811   | 5,711   | 5,460   | 5,404   | 5,540   | 5,476   | 5,515   | 0       | 0       | 0       | 0       | 0       | 0       | 0       | 0       | 0       | 0       | 0       | 0       |
| MRCA Dependants                                                              | n/a     | n/a     | n/a     | n/a     | 158     | 177     | 188     | 219     | 252     | 294     | 336     | 385     | 433     | 483     | 500     | 600     | 600     | 700     | 700     | 800     | 800     | 800     | 900     | 900     |
| Other Dependants                                                             | 411     | 425     | 530     | 590     | 2,607   | 2,513   | 2,526   | 2,477   | 2,671   | 2,860   | 4,375   | 4,716   | 4,922   | 5,380   | 5,800   | 6,100   | 6,500   | 6,800   | 7,100   | 7,400   | 7,600   | 7,700   | 7,800   | 7,800   |
| Total Overlap Between Dependant Categories                                   | 4,230   | 4,036   | 3,766   | 3,513   | 3,028   | 2,827   | 2,659   | 3,050   | 2,301   | 2,240   | 2,101   | 1,972   | 1,012   | 895     | 800     | 700     | 600     | 500     | 500     | 400     | 400     | 400     | 300     | 300     |
| Total Dependants                                                             | 195,385 | 185,566 | 175,380 | 165,333 | 157,383 | 146,921 | 137,156 | 127,220 | 117,358 | 109,760 | 103,806 | 97,245  | 86,058  | 80,089  | 74,800  | 70,100  | 66,000  | 62,500  | 59,400  | 56,700  | 54,300  | 52,000  | 49,900  | 47,800  |
|                                                                              |         |         |         |         |         |         |         |         |         |         |         |         |         |         |         |         |         |         |         |         |         |         |         |         |
| Total Veterans and Total Dependants Overlap                                  | 3,564   | 3,290   | 2,968   | 2,693   | 1,590   | 1,366   | 1,172   | 1,006   | 894     | 844     | 1,042   | 1,066   | 963     | 941     | 1,000   | 1,000   | 1,000   | 1,100   | 1,100   | 1,200   | 1,200   | 1,300   | 1,400   | 1,400   |
|                                                                              |         |         |         |         |         |         |         |         |         |         |         |         |         |         |         |         |         |         |         |         |         |         |         |         |
| Nett Total Clients ****                                                      | 367,815 | 348,929 | 330,621 | 313,880 | 331,727 | 316,571 | 303,288 | 291,285 | 282,314 | 292,674 | 328,310 | 336,410 | 340,481 | 344,867 | 350,100 | 355,100 | 359,800 | 364,200 | 368,300 | 372,000 | 375,300 | 378,300 | 380,700 | 382,800 |

\* Starting on 1 January 2022, the Disability Pension has been renamed to the Disability Compensation Payment. This was done to reflect the fact that the Disability Pension is not an income support pension but is instead a compensation payment. \*\* Adequate Means of Support Pensions (AMS) were granted prior to 6 June 1985. AMS is paid by DVA if the death of an ex-service man or woman is accepted to have been due to war service, and that person's death left a dependant or other near relative without adequate means of support. \*\*\* DFISA was abolished on 1 January 2022, since the payment became redundant when DVA's Disability Compensation Payment and some other relevant DVA payments were exempted from means tests for social security income support. \*\*\*\* From June 2014 this report contains a more complete count of total DVA clients. The previous count; Net Total Beneficiaries; included all persons receiving a VEA pension/allowance or holding a treatment or pharmaceutical entitlement card. In contrast, the Nett Total Client count also includes any veteran with one or more service related disabilities accepted under the DRCA or the MRCA as well as dependent children of veterans currently receiving student payments under the VCES or MRCAETS

# DVA PROJECTED BENEFICIARY NUMBERS WITH ACTUALS TO 30 JUNE 2023 - AUSTRALIA

Executive Summary of DVA Beneficiaries in Receipt of Pension(s), Allowance(s) or Health Care

| BENEFICIARY CATEGORY                                      |         |         |         |         |         |         | ACTUAL  | DATA    |         |         |         |         |         |         |         |         |         |         | FORECA  | ST DATA |         |         |                                         |         |
|-----------------------------------------------------------|---------|---------|---------|---------|---------|---------|---------|---------|---------|---------|---------|---------|---------|---------|---------|---------|---------|---------|---------|---------|---------|---------|-----------------------------------------|---------|
| (Subsets of Net Total Beneficaries on Previous Page)      | June                                    | June    |
|                                                           | 2010    | 2011    | 2012    | 2013    | 2014    | 2015    | 2016    | 2017    | 2018    | 2019    | 2020    | 2021    | 2022    | 2023    | 2024    | 2025    | 2026    | 2027    | 2028    | 2029    | 2030    | 2031    | 2032                                    | 2033    |
| Health Treatment Card Holders :                           |         |         |         |         |         |         |         |         |         |         |         |         |         |         |         |         |         |         |         |         |         |         | í – – – – – – – – – – – – – – – – – – – | 1       |
| Gold Cards                                                | 207,945 | 196,619 | 185,031 | 174,168 | 163,578 | 153,033 | 143,635 | 135,263 | 128,517 | 122,536 | 117,072 | 112,146 | 107,665 | 104,148 | 101,000 | 98,700  | 97,200  | 96,100  | 95,500  | 95,200  | 95,200  | 95,300  | 95,600                                  | 95,900  |
| White Cards                                               | 49,621  | 48,986  | 48,769  | 49,013  | 53,984  | 55,148  | 56,610  | 58,705  | 62,450  | 84,624  | 133,539 | 151,019 | 168,540 | 179,759 | 191,300 | 201,500 | 210,400 | 218,300 | 225,300 | 231,600 | 237,000 | 241,900 | 246,100                                 | 249,900 |
| Total Health Treatment Cards                              | 257,566 | 245,605 | 233,800 | 223,181 | 217,562 | 208,181 | 200,245 | 193,968 | 190,967 | 207,160 | 250,611 | 263,165 | 276,205 | 283,907 | 292,300 | 300,200 | 307,600 | 314,500 | 320,800 | 326,800 | 332,200 | 337,300 | 341,700                                 | 345,800 |
|                                                           |         |         |         |         |         |         |         |         |         |         |         |         |         |         |         |         |         |         |         |         |         |         |                                         |         |
| Repatriation Pharmaceutical Benefits Cards (Orange Cards) | 10,614  | 9,293   | 7,996   | 6,817   | 5,744   | 4,709   | 3,799   | 3,024   | 2,315   | 1,774   | 1,330   | 981     | 659     | 444     | 300     | 200     | 100     | 100     | 0       | 0       | 0       | 0       | 0                                       | 0       |
|                                                           |         |         |         |         |         |         |         |         |         |         |         |         |         |         |         |         |         |         |         |         |         |         | 1                                       |         |
| Other Income Support Categories:                          |         |         |         |         |         |         |         |         |         |         |         |         |         |         |         |         |         |         |         |         |         |         |                                         | ļ       |
| Income Support Supplement                                 | 77,584  | 73,970  | 69,989  | 65,730  | 61,463  | 56,725  | 52,292  | 47,036  | 42,464  | 38,403  | 34,571  | 30,984  | 27,730  | 24,662  | 22,200  | 20,000  | 18,300  | 16,800  | 15,600  | 14,600  | 13,800  | 13,000  | 12,400                                  | 11,800  |
| Age Pensioners                                            | 5,167   | 4,779   | 4,412   | 4,121   | 3,833   | 3,658   | 3,538   | 3,380   | 3,225   | 3,338   | 3,379   | 3,427   | 3,638   | 3,803   | 3,900   | 4,000   | 4,100   | 4,200   | 4,400   | 4,500   | 4,600   | 4,800   | 4,900                                   | 4,900   |
| Commonwealth Seniors Health Cards (CSHC)                  | 7,269   | 7,014   | 6,428   | 6,069   | 5,150   | 4,698   | 4,321   | 7,222   | 4,098   | 4,092   | 3,954   | 3,670   | 3,549   | 3,466   | 3,300   | 3,100   | 3,000   | 2,900   | 2,800   | 2,700   | 2,600   | 2,500   | 2,400                                   | 2,300   |
| Defence Force Income Support Supplement (DFISA) (a)       | 18,678  | 17,941  | 17,050  | 16,159  | 15,447  | 15,192  | 14,784  | 14,174  | 13,933  | 14,328  | 14,212  | 14,270  | 0       | 0       | 0       | 0       | 0       | 0       | 0       | 0       | 0       | 0       | 0                                       | 0       |
|                                                           |         |         |         |         |         |         |         |         |         |         |         |         |         |         |         |         |         |         |         |         |         |         | 1                                       | ļ       |
| Total Income Support Beneficiaries (b)                    | 283,823 | 267,297 | 250,472 | 234,603 | 219,153 | 204,180 | 190,423 | 176,232 | 161,184 | 151,543 | 142,222 | 133,682 | 114,135 | 106,484 | 99,600  | 93,400  | 87,800  | 82,600  | 77,900  | 73,500  | 69,400  | 65,500  | 61,800                                  | 58,200  |
| Total Disability Compensation Beneficiaries (c)           | 222,876 | 212,749 | 202,154 | 192,236 | 182,345 | 171,874 | 162,247 | 153,463 | 144,843 | 137,352 | 131,050 | 124,823 | 118,292 | 112,389 | 107,100 | 102,400 | 98,400  | 94,800  | 91,600  | 88,600  | 85,900  | 83,300  | 80,700                                  | 78,100  |