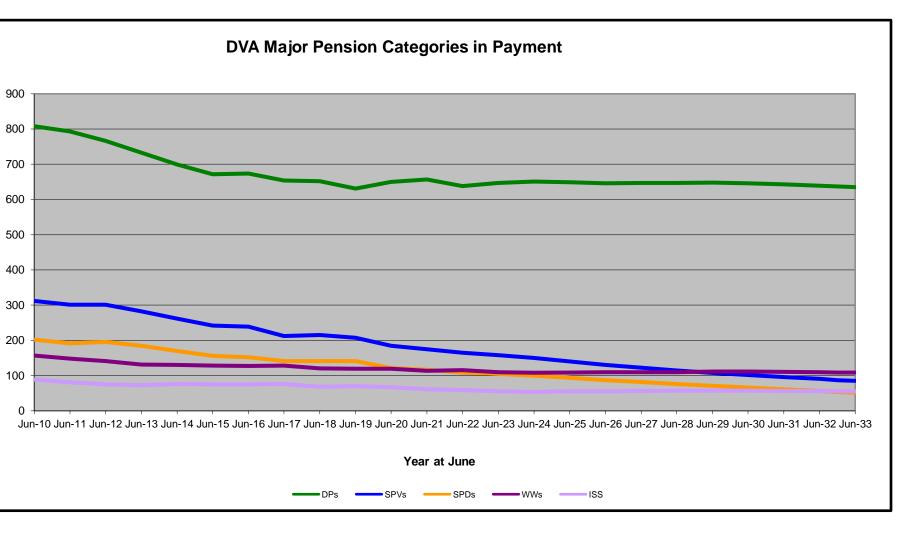

# DVA PROJECTED BENEFICIARY NUMBERS WITH ACTUALS TO 30 JUNE 2023 - AUSTRALIA

Executive Summary of DVA Beneficiaries in Receipt of Pension(s), Allowance(s) or Health Care

| BENEFICIARY CATEGORY                                                         |         |         |         |         |         |         | ACTUA   | L DATA  |         |         |         |         |         |         |         |         |         |         | FORECAS | T DATA  |         |         |         |         |
|------------------------------------------------------------------------------|---------|---------|---------|---------|---------|---------|---------|---------|---------|---------|---------|---------|---------|---------|---------|---------|---------|---------|---------|---------|---------|---------|---------|---------|
|                                                                              | June    |
|                                                                              | 2010    | 2011    | 2012    | 2013    | 2014    | 2015    | 2016    | 2017    | 2018    | 2019    | 2020    | 2021    | 2022    | 2023    | 2024    | 2025    | 2026    | 2027    | 2028    | 2029    | 2030    | 2031    | 2032    | 2033    |
|                                                                              |         |         |         |         |         |         |         |         |         |         |         |         |         |         |         |         |         |         |         |         |         |         |         |         |
| Veterans :                                                                   |         |         |         |         |         |         |         |         |         |         |         |         |         |         |         |         |         |         |         |         |         |         |         |         |
| Disability Compensation Payment Recipients*                                  | 122,355 | 116,498 | 110,644 | 105,705 | 101,059 | 96,493  | 92,374  | 88,974  |         | 83,363  | 81,918  | 80,252  | 77,967  | 76,126  | 74,300  | 72,600  | 71,000  | 69,500  | 67,900  | 66,300  | 64,700  | 63,000  | 61,300  | 59,400  |
| Age Pension Veterans (Included Above)                                        | 3,006   | 2,771   | 2,562   | 2,405   | 2,244   | 2,151   | 2,097   | 2,026   | 1,940   | 2,058   | 2,096   | 2,148   | 2,335   | 2,473   | 2,600   | 2,700   | 2,800   | 3,000   | 3,100   | 3,300   | 3,400   | 3,500   | 3,600   | 3,700   |
| Service Pension Veterans                                                     | 95,363  | 88,652  | 82,229  | 76,523  | 71,266  | 66,016  | 61,504  | 55,641  | 52,011  | 48,958  | 46,244  | 43,844  | 41,481  | 39,216  | 37,100  | 35,100  | 33,200  | 31,400  | 29,500  | 27,700  | 25,900  | 24,100  | 22,400  | 20,600  |
| Disability Compensation Payment Recipient & Service Pension Veteran Overlap* | 62,077  | 58,300  | 54,638  | 51,371  | 48,307  | 45,206  | 42,542  | 38,738  | 36,604  | 34,688  | 32,988  | 31,454  | 29,904  | 28,355  | 26,900  | 25,400  | 24,000  | 22,600  | 21,100  | 19,700  | 18,200  | 16,800  | 15,300  | 13,900  |
| Treatment Cards, Allowances or Accepted Disabilities Only                    | 20,353  | 19,803  | 19,974  | 20,383  | 51,867  | 53,713  | 55,968  | 59,194  | 64,606  | 86,032  | 130,372 | 147,589 | 165,842 | 178,732 | 191,700 | 203,700 | 214,600 | 224,500 | 233,700 | 242,100 | 249,900 | 257,200 | 263,900 | 270,200 |
| MRCA Veterans                                                                | n/a     | n/a     | n/a     | n/a     | 16,732  | 19,561  | 22,337  | 25,596  | 29,612  | 36,875  | 43,169  | 48,985  | 53,672  | 60,621  | 66,600  | 72,600  | 78,700  | 84,800  | 90,900  | 96,900  | 102,900 | 108,800 | 114,600 | 120,400 |
| DRCA Veterans                                                                | n/a     | n/a     | n/a     | n/a     | 50,223  | 50,757  | 51,388  | 52,019  | 52,588  | 54,242  | 56,341  | 57,679  | 59,342  | 61,155  | 62,400  | 63,800  | 65,100  | 66,500  | 67,800  | 69,000  | 70,000  | 71,000  | 71,700  | 72,300  |
| Total Veterans                                                               | 175,994 | 166,653 | 158,209 | 151,240 | 175,934 | 171,016 | 167,304 | 165,071 | 165,824 | 183,665 | 225,546 | 240,231 | 255,386 | 265,719 | 276,300 | 286,000 | 294,800 | 302,800 | 310,000 | 316,500 | 322,300 | 327,600 | 332,200 | 336,400 |
|                                                                              |         |         |         |         |         |         |         |         |         |         |         |         |         |         |         |         |         |         |         |         |         |         |         |         |
| Dependants :                                                                 |         |         |         |         |         |         |         |         |         |         |         |         |         |         |         |         |         |         |         |         |         |         |         |         |
| Service Pension Dependants                                                   | 83,879  | 78,716  | 73,827  | 69,174  | 64,902  | 60,631  | 56,670  | 51,329  | 47,928  | 45,071  | 42,520  | 40,216  | 37,737  | 35,337  | 33,200  | 31,100  | 29,200  | 27,400  | 25,700  | 24,000  | 22,500  | 21,100  | 19,700  | 18,500  |
| War Widow(er)s                                                               | 101,090 | 96,761  | 91,925  | 86,865  | 81,531  | 75,536  | 69,960  | 64,500  | 59,001  | 53,899  | 49,000  | 44,391  | 40,101  | 36,013  | 32,500  | 29,500  | 27,100  | 25,000  | 23,400  | 22,000  | 20,900  | 20,000  | 19,200  | 18,400  |
| Orphans                                                                      | 190     | 187     | 179     | 171     | 177     | 173     | 150     | 157     | 155     | 150     | 136     | 143     | 155     | 167     | 170     | 170     | 170     | 160     | 150     | 140     | 130     | 120     | 120     | 110     |
| Adequate Means of Support (AMS) **                                           | 449     | 431     | 419     | 408     | 398     | 382     | 367     | 355     | 331     | 320     | 304     | 290     | 274     | 254     | 250     | 250     | 240     | 240     | 230     | 230     | 220     | 210     | 210     | 200     |
| Age Pension Partners                                                         | 2,161   | 2,008   | 1,850   | 1,716   | 1,545   | 1,470   | 1,408   | 1,324   | 1,257   | 1,248   | 1,285   | 1,284   | 1,312   | 1,344   | 1,300   | 1,300   | 1,300   | 1,300   | 1,300   | 1,300   | 1,200   | 1,200   | 1,200   | 1,200   |
| Commonwealth Seniors Health Cards (CSHC) Dependants                          | 4,153   | 4,100   | 3,849   | 3,694   | 3,214   | 3,055   | 2,835   | 4,449   | 2,660   | 2,621   | 2,475   | 2,277   | 2,136   | 2,006   | 1,800   | 1,700   | 1,600   | 1,500   | 1,400   | 1,300   | 1,300   | 1,200   | 1,100   | 1,100   |
| Defence Force Income Support Supplement (DFISA) Dependants ***               | 7,282   | 6,974   | 6,567   | 6,228   | 5,879   | 5,811   | 5,711   | 5,460   | 5,404   | 5,540   | 5,476   | 5,515   | 0       | 0       | 0       | 0       | 0       | 0       | 0       | 0       | 0       | 0       | 0       | 0       |
| MRCA Dependants                                                              | n/a     | n/a     | n/a     | n/a     | 158     | 177     | 188     | 219     | 252     | 294     | 336     | 385     | 433     | 483     | 500     | 600     | 600     | 700     | 700     | 800     | 800     | 800     | 900     | 900     |
| Other Dependants                                                             | 411     | 425     | 530     | 590     | 2,607   | 2,513   | 2,526   | 2,477   | 2,671   | 2,860   | 4,375   | 4,716   | 4,922   | 5,380   | 5,800   | 6,100   | 6,500   | 6,800   | 7,100   | 7,400   | 7,600   | 7,700   | 7,800   | 7,800   |
| Total Overlap Between Dependant Categories                                   | 4,230   | 4,036   | 3,766   | 3,513   | 3,028   | 2,827   | 2,659   | 3,050   | 2,301   | 2,240   | 2,101   | 1,972   | 1,012   | 895     | 800     | 700     | 600     | 500     | 500     | 400     | 400     | 400     | 300     | 300     |
| Total Dependants                                                             | 195,385 | 185,566 | 175,380 | 165,333 | 157,383 | 146,921 | 137,156 | 127,220 | 117,358 | 109,760 | 103,806 | 97,245  | 86,058  | 80,089  | 74,800  | 70,100  | 66,000  | 62,500  | 59,400  | 56,700  | 54,300  | 52,000  | 49,900  | 47,800  |
|                                                                              |         |         |         |         |         |         |         |         |         |         |         |         |         |         |         |         |         |         |         |         |         |         |         |         |
| Total Veterans and Total Dependants Overlap                                  | 3,564   | 3,290   | 2,968   | 2,693   | 1,590   | 1,366   | 1,172   | 1,006   | 894     | 844     | 1,042   | 1,066   | 963     | 941     | 1,000   | 1,000   | 1,000   | 1,100   | 1,100   | 1,200   | 1,200   | 1,300   | 1,400   | 1,400   |
|                                                                              |         |         |         |         |         |         |         |         |         |         |         |         |         |         |         |         |         |         |         |         |         |         |         |         |
| Nett Total Clients ****                                                      | 367,815 | 348,929 | 330,621 | 313,880 | 331,727 | 316,571 | 303,288 | 291,285 | 282,314 | 292,674 | 328,310 | 336,410 | 340,481 | 344,867 | 350,100 | 355,100 | 359,800 | 364,200 | 368,300 | 372,000 | 375,300 | 378,300 | 380,700 | 382,800 |

\* Starting on 1 January 2022, the Disability Pension has been renamed to the Disability Compensation Payment. This was done to reflect the fact that the Disability Pension is not an income support pension but is instead a compensation payment. \*\* Adequate Means of Support Pensions (AMS) were granted prior to 6 June 1985. AMS is paid by DVA if the death of an ex-service man or woman is accepted to have been due to war service, and that person's death left a dependant or other near relative without adequate means of support. \*\*\* DFISA was abolished on 1 January 2022, since the payment became redundant when DVA's Disability Compensation Payment and some other relevant DVA payments were exempted from means tests for social security income support. \*\*\*\* From June 2014 this report contains a more complete count of total DVA clients. The previous count; Net Total Beneficiaries; included all persons receiving a VEA pension/allowance or holding a treatment or pharmaceutical entitlement card. In contrast, the Nett Total Client count also includes any veteran with one or more service related disabilities accepted under the DRCA or the MRCA as well as dependent children of veterans currently receiving student payments under the VCES or MRCAETS