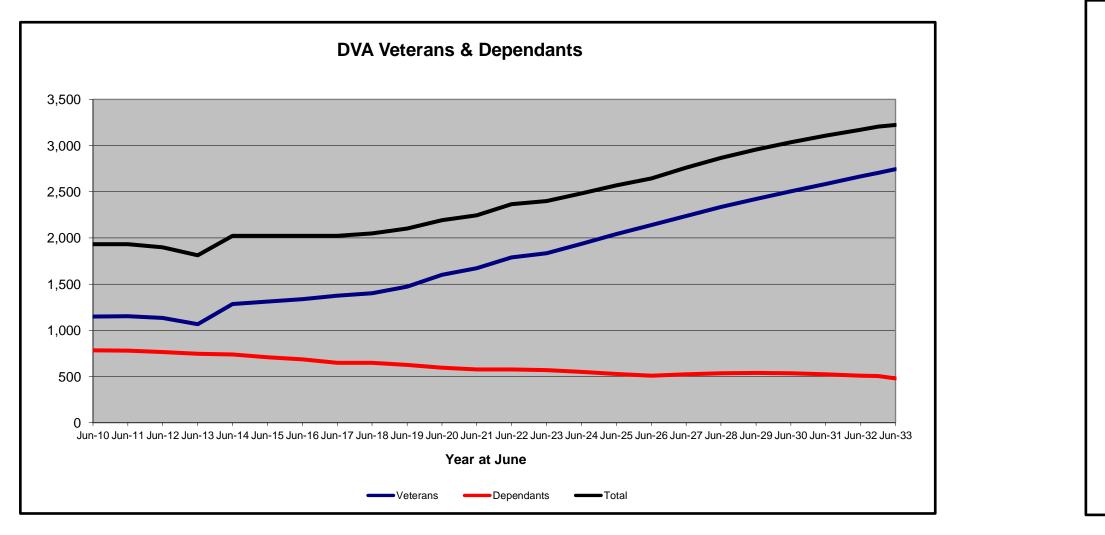

# DVA PROJECTED BENEFICIARY NUMBERS WITH ACTUALS TO 30 JUNE 2023 - AUSTRALIA

Executive Summary of DVA Beneficiaries in Receipt of Pension(s), Allowance(s) or Health Care

| BENEFICIARY CATEGORY                                                         |         |         |         |         |         |         | ACTUA   | L DATA  |         |         |         |         |         |         |         |         |         |         | FORECAS | T DATA  |         |         |         |         |
|------------------------------------------------------------------------------|---------|---------|---------|---------|---------|---------|---------|---------|---------|---------|---------|---------|---------|---------|---------|---------|---------|---------|---------|---------|---------|---------|---------|---------|
|                                                                              | June    |
|                                                                              | 2010    | 2011    | 2012    | 2013    | 2014    | 2015    | 2016    | 2017    | 2018    | 2019    | 2020    | 2021    | 2022    | 2023    | 2024    | 2025    | 2026    | 2027    | 2028    | 2029    | 2030    | 2031    | 2032    | 2033    |
|                                                                              |         |         |         |         |         |         |         |         |         |         |         |         |         |         |         |         |         |         |         |         |         |         |         |         |
| Veterans :                                                                   |         |         |         |         |         |         |         |         |         |         |         |         |         |         |         |         |         |         |         |         |         |         |         |         |
| Disability Compensation Payment Recipients*                                  | 122,355 | 116,498 | 110,644 | 105,705 | 101,059 | 96,493  | 92,374  | 88,974  |         | 83,363  | 81,918  | 80,252  | 77,967  | 76,126  | 74,300  | 72,600  | 71,000  | 69,500  | 67,900  | 66,300  | 64,700  | 63,000  | 61,300  | 59,400  |
| Age Pension Veterans (Included Above)                                        | 3,006   | 2,771   | 2,562   | 2,405   | 2,244   | 2,151   | 2,097   | 2,026   | 1,940   | 2,058   | 2,096   | 2,148   | 2,335   | 2,473   | 2,600   | 2,700   | 2,800   | 3,000   | 3,100   | 3,300   | 3,400   | 3,500   | 3,600   | 3,700   |
| Service Pension Veterans                                                     | 95,363  | 88,652  | 82,229  | 76,523  | 71,266  | 66,016  | 61,504  | 55,641  | 52,011  | 48,958  | 46,244  | 43,844  | 41,481  | 39,216  | 37,100  | 35,100  | 33,200  | 31,400  | 29,500  | 27,700  | 25,900  | 24,100  | 22,400  | 20,600  |
| Disability Compensation Payment Recipient & Service Pension Veteran Overlap* | 62,077  | 58,300  | 54,638  | 51,371  | 48,307  | 45,206  | 42,542  | 38,738  | 36,604  | 34,688  | 32,988  | 31,454  | 29,904  | 28,355  | 26,900  | 25,400  | 24,000  | 22,600  | 21,100  | 19,700  | 18,200  | 16,800  | 15,300  | 13,900  |
| Treatment Cards, Allowances or Accepted Disabilities Only                    | 20,353  | 19,803  | 19,974  | 20,383  | 51,867  | 53,713  | 55,968  | 59,194  | 64,606  | 86,032  | 130,372 | 147,589 | 165,842 | 178,732 | 191,700 | 203,700 | 214,600 | 224,500 | 233,700 | 242,100 | 249,900 | 257,200 | 263,900 | 270,200 |
| MRCA Veterans                                                                | n/a     | n/a     | n/a     | n/a     | 16,732  | 19,561  | 22,337  | 25,596  | 29,612  | 36,875  | 43,169  | 48,985  | 53,672  | 60,621  | 66,600  | 72,600  | 78,700  | 84,800  | 90,900  | 96,900  | 102,900 | 108,800 | 114,600 | 120,400 |
| DRCA Veterans                                                                | n/a     | n/a     | n/a     | n/a     | 50,223  | 50,757  | 51,388  | 52,019  | 52,588  | 54,242  | 56,341  | 57,679  | 59,342  | 61,155  | 62,400  | 63,800  | 65,100  | 66,500  | 67,800  | 69,000  | 70,000  | 71,000  | 71,700  | 72,300  |
| Total Veterans                                                               | 175,994 | 166,653 | 158,209 | 151,240 | 175,934 | 171,016 | 167,304 | 165,071 | 165,824 | 183,665 | 225,546 | 240,231 | 255,386 | 265,719 | 276,300 | 286,000 | 294,800 | 302,800 | 310,000 | 316,500 | 322,300 | 327,600 | 332,200 | 336,400 |
|                                                                              |         |         |         |         |         |         |         |         |         |         |         |         |         |         |         |         |         |         |         |         |         |         |         |         |
| Dependants :                                                                 |         |         |         |         |         |         |         |         |         |         |         |         |         |         |         |         |         |         |         |         |         |         |         |         |
| Service Pension Dependants                                                   | 83,879  | 78,716  | 73,827  | 69,174  | 64,902  | 60,631  | 56,670  | 51,329  | 47,928  | 45,071  | 42,520  | 40,216  | 37,737  | 35,337  | 33,200  | 31,100  | 29,200  | 27,400  | 25,700  | 24,000  | 22,500  | 21,100  | 19,700  | 18,500  |
| War Widow(er)s                                                               | 101,090 | 96,761  | 91,925  | 86,865  | 81,531  | 75,536  | 69,960  | 64,500  | 59,001  | 53,899  | 49,000  | 44,391  | 40,101  | 36,013  | 32,500  | 29,500  | 27,100  | 25,000  | 23,400  | 22,000  | 20,900  | 20,000  | 19,200  | 18,400  |
| Orphans                                                                      | 190     | 187     | 179     | 171     | 177     | 173     | 150     | 157     | 155     | 150     | 136     | 143     | 155     | 167     | 170     | 170     | 170     | 160     | 150     | 140     | 130     | 120     | 120     | 110     |
| Adequate Means of Support (AMS) **                                           | 449     | 431     | 419     | 408     | 398     | 382     | 367     | 355     | 331     | 320     | 304     | 290     | 274     | 254     | 250     | 250     | 240     | 240     | 230     | 230     | 220     | 210     | 210     | 200     |
| Age Pension Partners                                                         | 2,161   | 2,008   | 1,850   | 1,716   | 1,545   | 1,470   | 1,408   | 1,324   | 1,257   | 1,248   | 1,285   | 1,284   | 1,312   | 1,344   | 1,300   | 1,300   | 1,300   | 1,300   | 1,300   | 1,300   | 1,200   | 1,200   | 1,200   | 1,200   |
| Commonwealth Seniors Health Cards (CSHC) Dependants                          | 4,153   | 4,100   | 3,849   | 3,694   | 3,214   | 3,055   | 2,835   | 4,449   | 2,660   | 2,621   | 2,475   | 2,277   | 2,136   | 2,006   | 1,800   | 1,700   | 1,600   | 1,500   | 1,400   | 1,300   | 1,300   | 1,200   | 1,100   | 1,100   |
| Defence Force Income Support Supplement (DFISA) Dependants ***               | 7,282   | 6,974   | 6,567   | 6,228   | 5,879   | 5,811   | 5,711   | 5,460   | 5,404   | 5,540   | 5,476   | 5,515   | 0       | 0       | 0       | 0       | 0       | 0       | 0       | 0       | 0       | 0       | 0       | 0       |
| MRCA Dependants                                                              | n/a     | n/a     | n/a     | n/a     | 158     | 177     | 188     | 219     | 252     | 294     | 336     | 385     | 433     | 483     | 500     | 600     | 600     | 700     | 700     | 800     | 800     | 800     | 900     | 900     |
| Other Dependants                                                             | 411     | 425     | 530     | 590     | 2,607   | 2,513   | 2,526   | 2,477   | 2,671   | 2,860   | 4,375   | 4,716   | 4,922   | 5,380   | 5,800   | 6,100   | 6,500   | 6,800   | 7,100   | 7,400   | 7,600   | 7,700   | 7,800   | 7,800   |
| Total Overlap Between Dependant Categories                                   | 4,230   | 4,036   | 3,766   | 3,513   | 3,028   | 2,827   | 2,659   | 3,050   | 2,301   | 2,240   | 2,101   | 1,972   | 1,012   | 895     | 800     | 700     | 600     | 500     | 500     | 400     | 400     | 400     | 300     | 300     |
| Total Dependants                                                             | 195,385 | 185,566 | 175,380 | 165,333 | 157,383 | 146,921 | 137,156 | 127,220 | 117,358 | 109,760 | 103,806 | 97,245  | 86,058  | 80,089  | 74,800  | 70,100  | 66,000  | 62,500  | 59,400  | 56,700  | 54,300  | 52,000  | 49,900  | 47,800  |
|                                                                              |         |         |         |         |         |         |         |         |         |         |         |         |         |         |         |         |         |         |         |         |         |         |         |         |
| Total Veterans and Total Dependants Overlap                                  | 3,564   | 3,290   | 2,968   | 2,693   | 1,590   | 1,366   | 1,172   | 1,006   | 894     | 844     | 1,042   | 1,066   | 963     | 941     | 1,000   | 1,000   | 1,000   | 1,100   | 1,100   | 1,200   | 1,200   | 1,300   | 1,400   | 1,400   |
|                                                                              |         |         |         |         |         |         |         |         |         |         |         |         |         |         |         |         |         |         |         |         |         |         |         |         |
| Nett Total Clients ****                                                      | 367,815 | 348,929 | 330,621 | 313,880 | 331,727 | 316,571 | 303,288 | 291,285 | 282,314 | 292,674 | 328,310 | 336,410 | 340,481 | 344,867 | 350,100 | 355,100 | 359,800 | 364,200 | 368,300 | 372,000 | 375,300 | 378,300 | 380,700 | 382,800 |

\* Starting on 1 January 2022, the Disability Pension has been renamed to the Disability Compensation Payment. This was done to reflect the fact that the Disability Pension is not an income support pension but is instead a compensation payment. \*\* Adequate Means of Support Pensions (AMS) were granted prior to 6 June 1985. AMS is paid by DVA if the death of an ex-service man or woman is accepted to have been due to war service, and that person's death left a dependant or other near relative without adequate means of support. \*\*\* DFISA was abolished on 1 January 2022, since the payment became redundant when DVA's Disability Compensation Payment and some other relevant DVA payments were exempted from means tests for social security income support. \*\*\*\* From June 2014 this report contains a more complete count of total DVA clients. The previous count; Net Total Beneficiaries; included all persons receiving a VEA pension/allowance or holding a treatment or pharmaceutical entitlement card. In contrast, the Nett Total Client count also includes any veteran with one or more service related disabilities accepted under the DRCA or the MRCA as well as dependent children of veterans currently receiving student payments under the VCES or MRCAETS