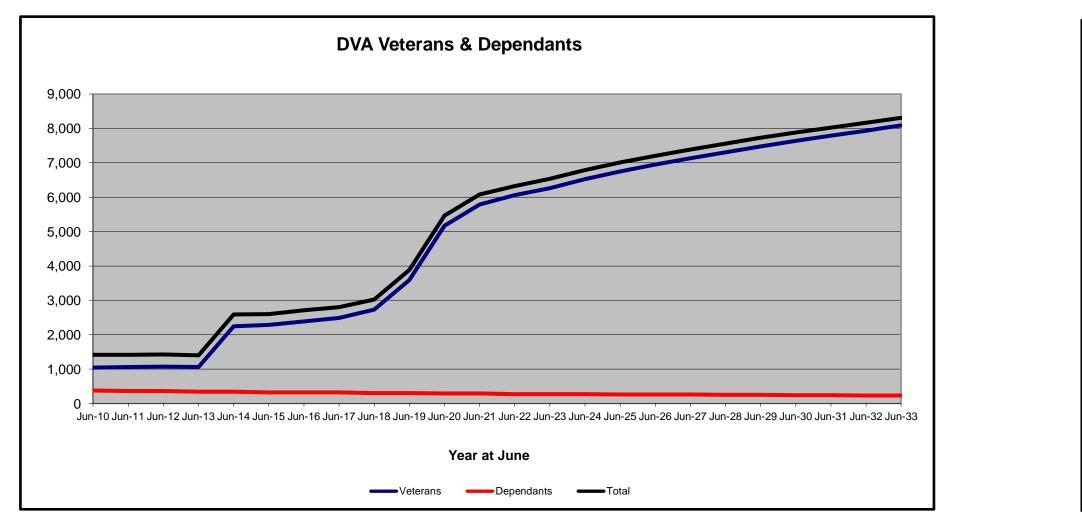

### DVA PROJECTED BENEFICIARY NUMBERS WITH ACTUALS TO 30 JUNE 2023 - NEW SOUTH WALES

Executive Summary of DVA Beneficiaries in Receipt of Pension(s), Allowance(s) or Health Care

| BENEFICIARY CATEGORY                                                         |         |         |         |        |        |        | ACTUAL | DATA   |        |        |        |        |        |        |        |        |        |        | FORECAS | T DATA |        |        |        |        |
|------------------------------------------------------------------------------|---------|---------|---------|--------|--------|--------|--------|--------|--------|--------|--------|--------|--------|--------|--------|--------|--------|--------|---------|--------|--------|--------|--------|--------|
|                                                                              | June    | June    | June    | June   | June   | June   | June   | June   | June   | June   | June   | June   | June   | June   | June   | June   | June   | June   | June    | June   | June   | June   | June   | June   |
|                                                                              | 2010    | 2011    | 2012    | 2013   | 2014   | 2015   | 2016   | 2017   | 2018   | 2019   | 2020   | 2021   | 2022   | 2023   | 2024   | 2025   | 2026   | 2027   | 2028    | 2029   | 2030   | 2031   | 2032   | 2033   |
|                                                                              |         |         |         |        |        |        |        |        |        |        |        |        |        |        |        |        |        |        |         |        |        |        |        |        |
| Veterans :                                                                   |         |         |         |        |        |        |        |        |        |        |        |        |        |        |        |        |        |        |         |        |        |        |        |        |
| Disability Compensation Payment Recipients*                                  | 36,510  | 34,235  | 31,988  | 30,119 | 28,257 | 26,502 | 24,873 | 23,504 | 22,243 | 21,198 | 20,509 | 19,805 | 18,944 | 18,182 | 17,500 | 16,900 | 16,300 | 15,700 | 15,200  | 14,700 | 14,200 | 13,700 | 13,200 | 12,700 |
| Age Pension Veterans (Included Above)                                        | 1,055   | 959     | 868     | 791    | 700    | 644    | 594    | 533    | 488    | 489    | 479    | 481    | 509    | 536    | 600    | 600    | 600    | 600    | 700     | 700    | 700    | 700    | 800    | 800    |
| Service Pension Veterans                                                     | 29,497  | 27,210  | 24,954  | 23,067 | 21,211 | 19,527 | 18,026 | 16,100 | 14,877 | 13,876 | 13,001 | 12,258 | 11,497 | 10,778 | 10,100 | 9,500  | 8,900  | 8,300  | 7,700   | 7,200  | 6,700  | 6,200  | 5,700  | 5,200  |
| Disability Compensation Payment Recipient & Service Pension Veteran Overlap* | 19,371  | 17,961  | 16,535  | 15,326 | 14,115 | 12,982 | 11,999 | 10,641 | 9,844  | 9,190  | 8,601  | 8,140  | 7,629  | 7,126  | 6,700  | 6,200  | 5,800  | 5,400  | 5,000   | 4,600  | 4,200  | 3,900  | 3,500  | 3,200  |
| Treatment Cards, Allowances or Accepted Disabilities Only                    | 5,928   | 5,671   | 5,566   | 5,556  | 13,564 | 13,898 | 14,398 | 15,150 | 16,369 | 21,302 | 33,006 | 37,409 | 41,645 | 44,602 | 47,600 | 50,300 | 52,700 | 54,900 | 56,800  | 58,600 | 60,200 | 61,700 | 63,100 | 64,300 |
| MRCA Veterans                                                                | n/a     | n/a     | n/a     | n/a    | 4,082  | 4,768  | 5,475  | 6,298  | 7,337  | 9,103  | 10,614 | 11,867 | 12,955 | 14,498 | 15,900 | 17,300 | 18,700 | 20,100 | 21,400  | 22,800 | 24,100 | 25,500 | 26,800 | 28,000 |
| DRCA Veterans                                                                | n/a     | n/a     | n/a     | n/a    | 12,010 | 12,118 | 12,231 | 12,321 | 12,428 | 12,670 | 13,015 | 13,247 | 13,447 | 13,670 | 13,800 | 14,000 | 14,200 | 14,300 | 14,500  | 14,600 | 14,700 | 14,800 | 14,900 | 15,000 |
| Total Veterans                                                               | 52,564  | 49,155  | 45,973  | 43,416 | 48,939 | 46,945 | 45,298 | 44,113 | 43,645 | 47,186 | 57,915 | 61,332 | 64,457 | 66,436 | 68,500 | 70,400 | 72,000 | 73,500 | 74,800  | 75,900 | 76,900 | 77,700 | 78,400 | 79,100 |
|                                                                              |         |         |         |        |        |        |        |        |        |        |        |        |        |        |        |        |        |        |         |        |        |        |        |        |
| Dependants :                                                                 |         |         |         |        |        |        |        |        |        |        |        |        |        |        |        |        |        |        |         |        |        |        |        |        |
| Service Pension Dependants                                                   | 24,994  | 23,287  | 21,640  | 20,055 | 18,637 | 17,269 | 15,929 | 14,247 | 13,153 | 12,280 | 11,507 | 10,818 | 10,076 | 9,417  | 8,800  | 8,300  | 7,800  | 7,300  | 6,900   | 6,500  | 6,100  | 5,700  | 5,400  | 5,100  |
| War Widow(er)s                                                               | 35,855  | 34,128  | 32,431  | 30,652 | 28,723 | 26,569 | 24,507 | 22,489 | 20,437 | 18,621 | 16,747 | 15,021 | 13,296 | 11,654 | 10,300 | 9,200  | 8,200  | 7,500  | 6,800   | 6,300  | 5,900  | 5,500  | 5,200  | 4,900  |
| Orphans                                                                      | 53      | 47      | 47      | 47     | 44     | 52     | 45     | 51     | 49     | 46     | 43     | 46     | 50     | 49     | 50     | 50     | 40     | 40     | 40      | 30     | 30     | 30     | 30     | 30     |
| Adequate Means of Support (AMS) **                                           | 150     | 145     | 139     | 136    | 131    | 126    | 123    | 119    | 114    | 110    | 108    | 104    | 97     | 90     | 90     | 90     | 90     | 80     | 80      | 80     | 80     | 70     | 70     | 70     |
| Age Pension Partners                                                         | 754     | 692     | 624     | 557    | 478    | 443    | 401    | 358    | 325    | 306    | 303    | 284    | 289    | 284    | 300    | 300    | 300    | 300    | 300     | 200    | 200    | 200    | 200    | 200    |
| Commonwealth Seniors Health Cards (CSHC) Dependants                          | 1,206   | 1,183   | 1,136   | 1,108  | 988    | 926    | 859    | 1,379  | 795    | 789    | 774    | 717    | 654    | 593    | 500    | 500    | 500    | 400    | 400     | 400    | 300    | 300    | 300    | 300    |
| Defence Force Income Support Supplement (DFISA) Dependants ***               | 2,290   | 2,146   | 1,983   | 1,830  | 1,663  | 1,598  | 1,517  | 1,402  | 1,366  | 1,351  | 1,312  | 1,315  | 0      | 0      | 0      | 0      | 0      | 0      | 0       | 0      | 0      | 0      | 0      | 0      |
| MRCA Dependants                                                              | n/a     | n/a     | n/a     | n/a    | 45     | 47     | 52     | 55     | 61     | 74     | 74     | 90     | 103    | 112    | 120    | 130    | 150    | 160    | 170     | 180    | 190    | 200    | 210    | 220    |
| Other Dependants                                                             | 143     | 145     | 181     | 209    | 627    | 581    | 574    | 526    | 615    | 639    | 1,003  | 1,042  | 1,077  | 1,148  | 1,200  | 1,300  | 1,300  | 1,400  | 1,400   | 1,500  | 1,600  | 1,700  | 1,700  | 1,800  |
| Total Overlap Between Dependant Categories                                   | 1,290   | 1,232   | 1,145   | 1,060  | 919    | 857    | 773    | 931    | 652    | 625    | 591    | 541    | 317    | 274    | 200    | 200    | 200    | 200    | 100     | 100    | 100    | 100    | 100    | 100    |
| Total Dependants                                                             | 64,155  | 60,541  | 57,036  | 53,534 | 50,417 | 46,754 | 43,234 | 39,695 | 36,263 | 33,591 | 31,280 | 28,896 | 25,325 | 23,073 | 21,200 | 19,600 | 18,100 | 16,900 | 15,900  | 15,000 | 14,300 | 13,600 | 13,100 | 12,500 |
|                                                                              |         |         |         |        |        |        |        |        |        |        |        |        |        |        |        |        |        |        |         |        |        |        |        |        |
| Total Veterans and Total Dependants Overlap                                  | 1,203   | 1,089   | 1,018   | 914    | 522    | 429    | 360    | 297    | 249    | 218    | 245    | 234    | 208    | 199    | 200    | 200    | 200    | 200    | 200     | 200    | 200    | 200    | 300    | 300    |
|                                                                              |         |         |         |        |        |        |        |        |        |        |        |        |        |        |        |        |        |        |         |        |        |        |        |        |
| Nett Total Clients ****                                                      | 115,516 | 108,607 | 101,991 | 96,036 | 98,834 | 93,270 | 88,172 | 83,511 | 79,666 | 80,577 | 88,950 | 89,994 | 89,574 | 89,310 | 89,500 | 89,800 | 90,000 | 90,200 | 90,400  | 90,700 | 90,900 | 91,100 | 91,200 | 91,300 |

\* Starting on 1 January 2022, the Disability Pension has been renamed to the Disability Compensation Payment. This was done to reflect the fact that the Disability Pension is not an income support pension but is instead a compensation payment. \*\* Adequate Means of Support Pensions (AMS) were granted prior to 6 June 1985. AMS is paid by DVA if the death of an ex-service man or woman is accepted to have been due to war service, and that person's death left a dependant or other near relative without adequate means of support. \*\*\* DFISA was abolished on 1 January 2022, since the payment became redundant when DVA's Disability Compensation Payment and some other relevant DVA payments were exempted from means tests for social security income support. \*\*\* From June 2014 this report contains a more complete count of total DVA clients. The previous count; Net Total Beneficiaries; included all persons receiving a VEA pension/allowance or holding a treatment or pharmaceutical entitlement card. In contrast, the Nett Total Client count also includes any veteran with one or more service related disabilities accepted under the DRCA or the MRCA as well as dependent children of veterans currently receiving student payments under the VCES or MRCAETS