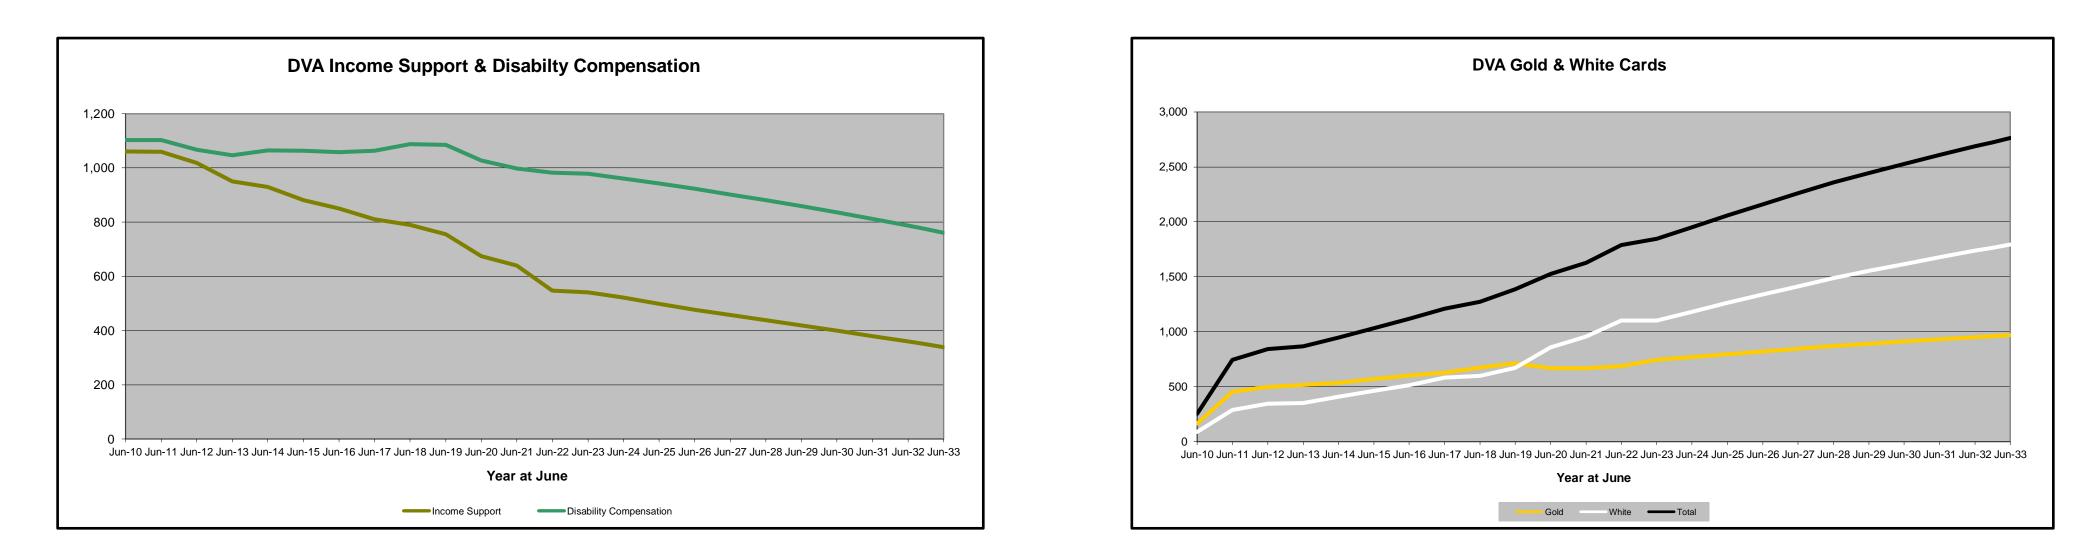

### DVA PROJECTED BENEFICIARY NUMBERS WITH ACTUALS TO 30 JUNE 2023 - NEW SOUTH WALES

Executive Summary of DVA Beneficiaries in Receipt of Pension(s), Allowance(s) or Health Care

| BENEFICIARY CATEGORY                                                         |         |         |         |        |        |        | ACTUAL | DATA   |        |        |        |        |        |        |        |        |        |        | FORECAS | T DATA |        |        |        |        |
|------------------------------------------------------------------------------|---------|---------|---------|--------|--------|--------|--------|--------|--------|--------|--------|--------|--------|--------|--------|--------|--------|--------|---------|--------|--------|--------|--------|--------|
|                                                                              | June    | June    | June    | June   | June   | June   | June   | June   | June   | June   | June   | June   | June   | June   | June   | June   | June   | June   | June    | June   | June   | June   | June   | June   |
|                                                                              | 2010    | 2011    | 2012    | 2013   | 2014   | 2015   | 2016   | 2017   | 2018   | 2019   | 2020   | 2021   | 2022   | 2023   | 2024   | 2025   | 2026   | 2027   | 2028    | 2029   | 2030   | 2031   | 2032   | 2033   |
|                                                                              |         |         |         |        |        |        |        |        |        |        |        |        |        |        |        |        |        |        |         |        |        |        |        |        |
| Veterans :                                                                   |         |         |         |        |        |        |        |        |        |        |        |        |        |        |        |        |        |        |         |        |        |        |        |        |
| Disability Compensation Payment Recipients*                                  | 36,510  | 34,235  | 31,988  | 30,119 | 28,257 | 26,502 | 24,873 | 23,504 | 22,243 | 21,198 | 20,509 | 19,805 | 18,944 | 18,182 | 17,500 | 16,900 | 16,300 | 15,700 | 15,200  | 14,700 | 14,200 | 13,700 | 13,200 | 12,700 |
| Age Pension Veterans (Included Above)                                        | 1,055   | 959     | 868     | 791    | 700    | 644    | 594    | 533    | 488    | 489    | 479    | 481    | 509    | 536    | 600    | 600    | 600    | 600    | 700     | 700    | 700    | 700    | 800    | 800    |
| Service Pension Veterans                                                     | 29,497  | 27,210  | 24,954  | 23,067 | 21,211 | 19,527 | 18,026 | 16,100 | 14,877 | 13,876 | 13,001 | 12,258 | 11,497 | 10,778 | 10,100 | 9,500  | 8,900  | 8,300  | 7,700   | 7,200  | 6,700  | 6,200  | 5,700  | 5,200  |
| Disability Compensation Payment Recipient & Service Pension Veteran Overlap* | 19,371  | 17,961  | 16,535  | 15,326 | 14,115 | 12,982 | 11,999 | 10,641 | 9,844  | 9,190  | 8,601  | 8,140  | 7,629  | 7,126  | 6,700  | 6,200  | 5,800  | 5,400  | 5,000   | 4,600  | 4,200  | 3,900  | 3,500  | 3,200  |
| Treatment Cards, Allowances or Accepted Disabilities Only                    | 5,928   | 5,671   | 5,566   | 5,556  | 13,564 | 13,898 | 14,398 | 15,150 | 16,369 | 21,302 | 33,006 | 37,409 | 41,645 | 44,602 | 47,600 | 50,300 | 52,700 | 54,900 | 56,800  | 58,600 | 60,200 | 61,700 | 63,100 | 64,300 |
| MRCA Veterans                                                                | n/a     | n/a     | n/a     | n/a    | 4,082  | 4,768  | 5,475  | 6,298  | 7,337  | 9,103  | 10,614 | 11,867 | 12,955 | 14,498 | 15,900 | 17,300 | 18,700 | 20,100 | 21,400  | 22,800 | 24,100 | 25,500 | 26,800 | 28,000 |
| DRCA Veterans                                                                | n/a     | n/a     | n/a     | n/a    | 12,010 | 12,118 | 12,231 | 12,321 | 12,428 | 12,670 | 13,015 | 13,247 | 13,447 | 13,670 | 13,800 | 14,000 | 14,200 | 14,300 | 14,500  | 14,600 | 14,700 | 14,800 | 14,900 | 15,000 |
| Total Veterans                                                               | 52,564  | 49,155  | 45,973  | 43,416 | 48,939 | 46,945 | 45,298 | 44,113 | 43,645 | 47,186 | 57,915 | 61,332 | 64,457 | 66,436 | 68,500 | 70,400 | 72,000 | 73,500 | 74,800  | 75,900 | 76,900 | 77,700 | 78,400 | 79,100 |
|                                                                              |         |         |         |        |        |        |        |        |        |        |        |        |        |        |        |        |        |        |         |        |        |        |        |        |
| Dependants :                                                                 |         |         |         |        |        |        |        |        |        |        |        |        |        |        |        |        |        |        |         |        |        |        |        |        |
| Service Pension Dependants                                                   | 24,994  | 23,287  | 21,640  | 20,055 | 18,637 | 17,269 | 15,929 | 14,247 | 13,153 | 12,280 | 11,507 | 10,818 | 10,076 | 9,417  | 8,800  | 8,300  | 7,800  | 7,300  | 6,900   | 6,500  | 6,100  | 5,700  | 5,400  | 5,100  |
| War Widow(er)s                                                               | 35,855  | 34,128  | 32,431  | 30,652 | 28,723 | 26,569 | 24,507 | 22,489 | 20,437 | 18,621 | 16,747 | 15,021 | 13,296 | 11,654 | 10,300 | 9,200  | 8,200  | 7,500  | 6,800   | 6,300  | 5,900  | 5,500  | 5,200  | 4,900  |
| Orphans                                                                      | 53      | 47      | 47      | 47     | 44     | 52     | 45     | 51     | 49     | 46     | 43     | 46     | 50     | 49     | 50     | 50     | 40     | 40     | 40      | 30     | 30     | 30     | 30     | 30     |
| Adequate Means of Support (AMS) **                                           | 150     | 145     | 139     | 136    | 131    | 126    | 123    | 119    | 114    | 110    | 108    | 104    | 97     | 90     | 90     | 90     | 90     | 80     | 80      | 80     | 80     | 70     | 70     | 70     |
| Age Pension Partners                                                         | 754     | 692     | 624     | 557    | 478    | 443    | 401    | 358    | 325    | 306    | 303    | 284    | 289    | 284    | 300    | 300    | 300    | 300    | 300     | 200    | 200    | 200    | 200    | 200    |
| Commonwealth Seniors Health Cards (CSHC) Dependants                          | 1,206   | 1,183   | 1,136   | 1,108  | 988    | 926    | 859    | 1,379  | 795    | 789    | 774    | 717    | 654    | 593    | 500    | 500    | 500    | 400    | 400     | 400    | 300    | 300    | 300    | 300    |
| Defence Force Income Support Supplement (DFISA) Dependants ***               | 2,290   | 2,146   | 1,983   | 1,830  | 1,663  | 1,598  | 1,517  | 1,402  | 1,366  | 1,351  | 1,312  | 1,315  | 0      | 0      | 0      | 0      | 0      | 0      | 0       | 0      | 0      | 0      | 0      | 0      |
| MRCA Dependants                                                              | n/a     | n/a     | n/a     | n/a    | 45     | 47     | 52     | 55     | 61     | 74     | 74     | 90     | 103    | 112    | 120    | 130    | 150    | 160    | 170     | 180    | 190    | 200    | 210    | 220    |
| Other Dependants                                                             | 143     | 145     | 181     | 209    | 627    | 581    | 574    | 526    | 615    | 639    | 1,003  | 1,042  | 1,077  | 1,148  | 1,200  | 1,300  | 1,300  | 1,400  | 1,400   | 1,500  | 1,600  | 1,700  | 1,700  | 1,800  |
| Total Overlap Between Dependant Categories                                   | 1,290   | 1,232   | 1,145   | 1,060  | 919    | 857    | 773    | 931    | 652    | 625    | 591    | 541    | 317    | 274    | 200    | 200    | 200    | 200    | 100     | 100    | 100    | 100    | 100    | 100    |
| Total Dependants                                                             | 64,155  | 60,541  | 57,036  | 53,534 | 50,417 | 46,754 | 43,234 | 39,695 | 36,263 | 33,591 | 31,280 | 28,896 | 25,325 | 23,073 | 21,200 | 19,600 | 18,100 | 16,900 | 15,900  | 15,000 | 14,300 | 13,600 | 13,100 | 12,500 |
|                                                                              |         |         |         |        |        |        |        |        |        |        |        |        |        |        |        |        |        |        |         |        |        |        |        |        |
| Total Veterans and Total Dependants Overlap                                  | 1,203   | 1,089   | 1,018   | 914    | 522    | 429    | 360    | 297    | 249    | 218    | 245    | 234    | 208    | 199    | 200    | 200    | 200    | 200    | 200     | 200    | 200    | 200    | 300    | 300    |
|                                                                              |         |         |         |        |        |        |        |        |        |        |        |        |        |        |        |        |        |        |         |        |        |        |        |        |
| Nett Total Clients ****                                                      | 115,516 | 108,607 | 101,991 | 96,036 | 98,834 | 93,270 | 88,172 | 83,511 | 79,666 | 80,577 | 88,950 | 89,994 | 89,574 | 89,310 | 89,500 | 89,800 | 90,000 | 90,200 | 90,400  | 90,700 | 90,900 | 91,100 | 91,200 | 91,300 |

\* Starting on 1 January 2022, the Disability Pension has been renamed to the Disability Compensation Payment. This was done to reflect the fact that the Disability Pension is not an income support pension but is instead a compensation payment. \*\* Adequate Means of Support Pensions (AMS) were granted prior to 6 June 1985. AMS is paid by DVA if the death of an ex-service man or woman is accepted to have been due to war service, and that person's death left a dependant or other near relative without adequate means of support. \*\*\* DFISA was abolished on 1 January 2022, since the payment became redundant when DVA's Disability Compensation Payment and some other relevant DVA payments were exempted from means tests for social security income support. \*\*\* From June 2014 this report contains a more complete count of total DVA clients. The previous count; Net Total Beneficiaries; included all persons receiving a VEA pension/allowance or holding a treatment or pharmaceutical entitlement card. In contrast, the Nett Total Client count also includes any veteran with one or more service related disabilities accepted under the DRCA or the MRCA as well as dependent children of veterans currently receiving student payments under the VCES or MRCAETS

### DVA PROJECTED BENEFICIARY NUMBERS WITH ACTUALS TO 30 JUNE 2023 - NEW SOUTH WALES

Executive Summary of DVA Beneficiaries in Receipt of Pension(s), Allowance(s) or Health Care

| BENEFICIARY CATEGORY                                      |        |        |        |        |        |        | ACTUAL | DATA   |        |        |        |        |        |        |        |        |        |        | FORECAS | ST DATA |        |        |        |        |
|-----------------------------------------------------------|--------|--------|--------|--------|--------|--------|--------|--------|--------|--------|--------|--------|--------|--------|--------|--------|--------|--------|---------|---------|--------|--------|--------|--------|
| (Subsets of Net Total Beneficaries on Previous Page)      | June    | June    | June   | June   | June   | June   |
|                                                           | 2010   | 2011   | 2012   | 2013   | 2014   | 2015   | 2016   | 2017   | 2018   | 2019   | 2020   | 2021   | 2022   | 2023   | 2024   | 2025   | 2026   | 2027   | 2028    | 2029    | 2030   | 2031   | 2032   | 2033   |
| Health Treatment Card Holders :                           |        |        |        |        |        |        |        |        |        |        |        |        |        |        |        |        |        |        |         |         |        |        |        |        |
| Gold Cards                                                | 69,607 | 65,139 | 60,825 | 56,862 | 52,789 | 48,856 | 45,271 | 42,007 | 39,190 | 36,760 | 34,335 | 32,243 | 30,078 | 28,113 | 26,600 | 25,300 | 24,300 | 23,600 | 23,000  | 22,500  | 22,200 | 22,000 | 21,900 | 21,800 |
| White Cards                                               | 12,643 | 12,346 | 12,154 | 12,152 | 13,184 | 13,376 | 13,624 | 14,057 | 14,783 | 19,904 | 33,035 | 37,449 | 41,598 | 44,307 | 47,000 | 49,300 | 51,300 | 53,000 | 54,500  | 55,800  | 56,900 | 57,800 | 58,600 | 59,200 |
| Total Health Treatment Cards                              | 82,250 | 77,485 | 72,979 | 69,014 | 65,973 | 62,232 | 58,895 | 56,064 | 53,973 | 56,664 | 67,370 | 69,692 | 71,676 | 72,420 | 73,600 | 74,700 | 75,600 | 76,600 | 77,500  | 78,300  | 79,100 | 79,800 | 80,400 | 81,000 |
|                                                           |        |        |        |        |        |        |        |        |        |        |        |        |        |        |        |        |        |        |         |         |        |        |        |        |
| Repatriation Pharmaceutical Benefits Cards (Orange Cards) | 3,072  | 2,668  | 2,299  | 1,977  | 1,650  | 1,353  | 1,102  | 895    | 689    | 545    | 417    | 298    | 200    | 131    | 100    | 100    | 0      | 0      | 0       | 0       | 0      | 0      | 0      | 0      |
|                                                           |        |        |        |        |        |        |        |        |        |        |        |        |        |        |        |        |        |        |         |         |        |        |        |        |
| Other Income Support Categories:                          |        |        |        |        |        |        |        |        |        |        |        |        |        |        |        |        |        |        |         |         |        |        |        |        |
| Income Support Supplement                                 | 27,697 | 26,278 | 24,847 | 23,354 | 21,781 | 20,004 | 18,325 | 16,347 | 14,597 | 13,135 | 11,682 | 10,364 | 9,085  | 7,855  | 6,900  | 6,100  | 5,500  | 4,900  | 4,500   | 4,100   | 3,800  | 3,600  | 3,400  | 3,200  |
| Age Pensioners                                            | 1,809  | 1,651  | 1,492  | 1,348  | 1,189  | 1,096  | 1,003  | 899    | 820    | 805    | 783    | 763    | 795    | 817    | 800    | 800    | 900    | 900    | 900     | 900     | 1,000  | 1,000  | 1,000  | 1,000  |
| Commonwealth Seniors Health Cards (CSHC)                  | 2,136  | 2,037  | 1,884  | 1,794  | 1,552  | 1,382  | 1,263  | 2,161  | 1,197  | 1,210  | 1,191  | 1,102  | 1,044  | 991    | 900    | 900    | 800    | 800    | 800     | 700     | 700    | 700    | 600    | 600    |
| Defence Force Income Support Supplement (DFISA) (a)       | 6,089  | 5,691  | 5,300  | 4,926  | 4,534  | 4,338  | 4,055  | 3,789  | 3,619  | 3,592  | 3,487  | 3,462  | 0      | 0      | 0      | 0      | 0      | 0      | 0       | 0       | 0      | 0      | 0      | 0      |
|                                                           |        |        |        |        |        |        |        |        |        |        |        |        |        |        |        |        |        |        |         |         |        |        |        |        |
| Total Income Support Beneficiaries (b)                    | 90,761 | 84,838 | 78,944 | 73,521 | 68,008 | 62,801 | 57,867 | 52,879 | 47,644 | 44,278 | 41,055 | 38,173 | 32,497 | 29,858 | 27,600 | 25,600 | 23,800 | 22,200 | 20,700  | 19,400  | 18,200 | 17,100 | 16,100 | 15,100 |
| Total Disability Compensation Beneficiaries (c)           | 72,155 | 68,170 | 64,251 | 60,634 | 56,872 | 53,011 | 49,349 | 45,997 | 42,696 | 39,853 | 37,313 | 34,901 | 32,331 | 29,929 | 27,900 | 26,100 | 24,600 | 23,300 | 22,100  | 21,100  | 20,100 | 19,300 | 18,500 | 17,700 |