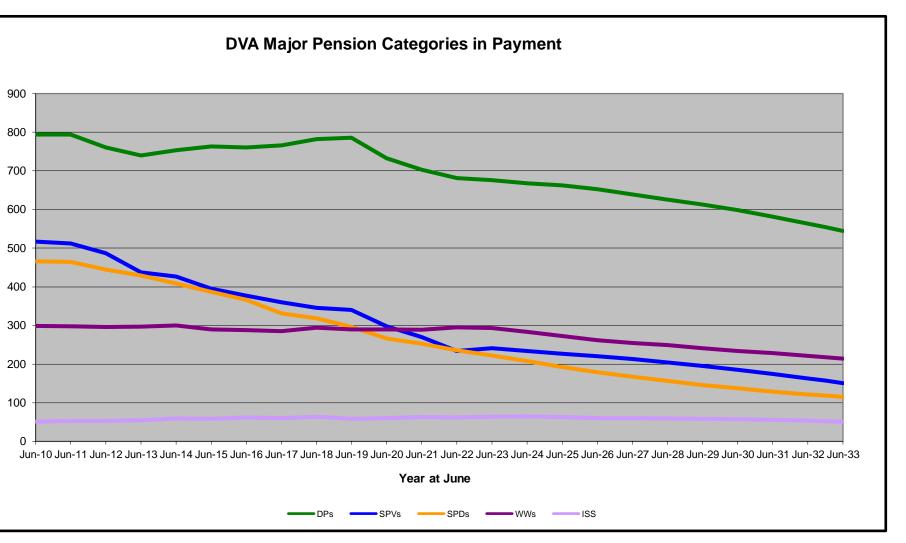

# DVA PROJECTED BENEFICIARY NUMBERS WITH ACTUALS TO 30 JUNE 2023 - AUSTRALIA

Executive Summary of DVA Beneficiaries in Receipt of Pension(s), Allowance(s) or Health Care

| BENEFICIARY CATEGORY                                                         |         |         |         |         |         |         | ACTUA   | L DATA  |         |         |         |         |         |         |         |         |         |         | FORECAS | T DATA  |         |         |         |         |
|------------------------------------------------------------------------------|---------|---------|---------|---------|---------|---------|---------|---------|---------|---------|---------|---------|---------|---------|---------|---------|---------|---------|---------|---------|---------|---------|---------|---------|
|                                                                              | June    |
|                                                                              | 2010    | 2011    | 2012    | 2013    | 2014    | 2015    | 2016    | 2017    | 2018    | 2019    | 2020    | 2021    | 2022    | 2023    | 2024    | 2025    | 2026    | 2027    | 2028    | 2029    | 2030    | 2031    | 2032    | 2033    |
|                                                                              |         |         |         |         |         |         |         |         |         |         |         |         |         |         |         |         |         |         |         |         |         |         |         |         |
| Veterans :                                                                   |         |         |         |         |         |         |         |         |         |         |         |         |         |         |         |         |         |         |         |         |         |         |         |         |
| Disability Compensation Payment Recipients*                                  | 122,355 | 116,498 | 110,644 | 105,705 | 101,059 | 96,493  | 92,374  | 88,974  |         | 83,363  | 81,918  | 80,252  | 77,967  | 76,126  | 74,300  | 72,600  | 71,000  | 69,500  | 67,900  | 66,300  | 64,700  | 63,000  | 61,300  | 59,400  |
| Age Pension Veterans (Included Above)                                        | 3,006   | 2,771   | 2,562   | 2,405   | 2,244   | 2,151   | 2,097   | 2,026   | 1,940   | 2,058   | 2,096   | 2,148   | 2,335   | 2,473   | 2,600   | 2,700   | 2,800   | 3,000   | 3,100   | 3,300   | 3,400   | 3,500   | 3,600   | 3,700   |
| Service Pension Veterans                                                     | 95,363  | 88,652  | 82,229  | 76,523  | 71,266  | 66,016  | 61,504  | 55,641  | 52,011  | 48,958  | 46,244  | 43,844  | 41,481  | 39,216  | 37,100  | 35,100  | 33,200  | 31,400  | 29,500  | 27,700  | 25,900  | 24,100  | 22,400  | 20,600  |
| Disability Compensation Payment Recipient & Service Pension Veteran Overlap* | 62,077  | 58,300  | 54,638  | 51,371  | 48,307  | 45,206  | 42,542  | 38,738  | 36,604  | 34,688  | 32,988  | 31,454  | 29,904  | 28,355  | 26,900  | 25,400  | 24,000  | 22,600  | 21,100  | 19,700  | 18,200  | 16,800  | 15,300  | 13,900  |
| Treatment Cards, Allowances or Accepted Disabilities Only                    | 20,353  | 19,803  | 19,974  | 20,383  | 51,867  | 53,713  | 55,968  | 59,194  | 64,606  | 86,032  | 130,372 | 147,589 | 165,842 | 178,732 | 191,700 | 203,700 | 214,600 | 224,500 | 233,700 | 242,100 | 249,900 | 257,200 | 263,900 | 270,200 |
| MRCA Veterans                                                                | n/a     | n/a     | n/a     | n/a     | 16,732  | 19,561  | 22,337  | 25,596  | 29,612  | 36,875  | 43,169  | 48,985  | 53,672  | 60,621  | 66,600  | 72,600  | 78,700  | 84,800  | 90,900  | 96,900  | 102,900 | 108,800 | 114,600 | 120,400 |
| DRCA Veterans                                                                | n/a     | n/a     | n/a     | n/a     | 50,223  | 50,757  | 51,388  | 52,019  | 52,588  | 54,242  | 56,341  | 57,679  | 59,342  | 61,155  | 62,400  | 63,800  | 65,100  | 66,500  | 67,800  | 69,000  | 70,000  | 71,000  | 71,700  | 72,300  |
| Total Veterans                                                               | 175,994 | 166,653 | 158,209 | 151,240 | 175,934 | 171,016 | 167,304 | 165,071 | 165,824 | 183,665 | 225,546 | 240,231 | 255,386 | 265,719 | 276,300 | 286,000 | 294,800 | 302,800 | 310,000 | 316,500 | 322,300 | 327,600 | 332,200 | 336,400 |
|                                                                              |         |         |         |         |         |         |         |         |         |         |         |         |         |         |         |         |         |         |         |         |         |         |         |         |
| Dependants :                                                                 |         |         |         |         |         |         |         |         |         |         |         |         |         |         |         |         |         |         |         |         |         |         |         |         |
| Service Pension Dependants                                                   | 83,879  | 78,716  | 73,827  | 69,174  | 64,902  | 60,631  | 56,670  | 51,329  | 47,928  | 45,071  | 42,520  | 40,216  | 37,737  | 35,337  | 33,200  | 31,100  | 29,200  | 27,400  | 25,700  | 24,000  | 22,500  | 21,100  | 19,700  | 18,500  |
| War Widow(er)s                                                               | 101,090 | 96,761  | 91,925  | 86,865  | 81,531  | 75,536  | 69,960  | 64,500  | 59,001  | 53,899  | 49,000  | 44,391  | 40,101  | 36,013  | 32,500  | 29,500  | 27,100  | 25,000  | 23,400  | 22,000  | 20,900  | 20,000  | 19,200  | 18,400  |
| Orphans                                                                      | 190     | 187     | 179     | 171     | 177     | 173     | 150     | 157     | 155     | 150     | 136     | 143     | 155     | 167     | 170     | 170     | 170     | 160     | 150     | 140     | 130     | 120     | 120     | 110     |
| Adequate Means of Support (AMS) **                                           | 449     | 431     | 419     | 408     | 398     | 382     | 367     | 355     | 331     | 320     | 304     | 290     | 274     | 254     | 250     | 250     | 240     | 240     | 230     | 230     | 220     | 210     | 210     | 200     |
| Age Pension Partners                                                         | 2,161   | 2,008   | 1,850   | 1,716   | 1,545   | 1,470   | 1,408   | 1,324   | 1,257   | 1,248   | 1,285   | 1,284   | 1,312   | 1,344   | 1,300   | 1,300   | 1,300   | 1,300   | 1,300   | 1,300   | 1,200   | 1,200   | 1,200   | 1,200   |
| Commonwealth Seniors Health Cards (CSHC) Dependants                          | 4,153   | 4,100   | 3,849   | 3,694   | 3,214   | 3,055   | 2,835   | 4,449   | 2,660   | 2,621   | 2,475   | 2,277   | 2,136   | 2,006   | 1,800   | 1,700   | 1,600   | 1,500   | 1,400   | 1,300   | 1,300   | 1,200   | 1,100   | 1,100   |
| Defence Force Income Support Supplement (DFISA) Dependants ***               | 7,282   | 6,974   | 6,567   | 6,228   | 5,879   | 5,811   | 5,711   | 5,460   | 5,404   | 5,540   | 5,476   | 5,515   | 0       | 0       | 0       | 0       | 0       | 0       | 0       | 0       | 0       | 0       | 0       | 0       |
| MRCA Dependants                                                              | n/a     | n/a     | n/a     | n/a     | 158     | 177     | 188     | 219     | 252     | 294     | 336     | 385     | 433     | 483     | 500     | 600     | 600     | 700     | 700     | 800     | 800     | 800     | 900     | 900     |
| Other Dependants                                                             | 411     | 425     | 530     | 590     | 2,607   | 2,513   | 2,526   | 2,477   | 2,671   | 2,860   | 4,375   | 4,716   | 4,922   | 5,380   | 5,800   | 6,100   | 6,500   | 6,800   | 7,100   | 7,400   | 7,600   | 7,700   | 7,800   | 7,800   |
| Total Overlap Between Dependant Categories                                   | 4,230   | 4,036   | 3,766   | 3,513   | 3,028   | 2,827   | 2,659   | 3,050   | 2,301   | 2,240   | 2,101   | 1,972   | 1,012   | 895     | 800     | 700     | 600     | 500     | 500     | 400     | 400     | 400     | 300     | 300     |
| Total Dependants                                                             | 195,385 | 185,566 | 175,380 | 165,333 | 157,383 | 146,921 | 137,156 | 127,220 | 117,358 | 109,760 | 103,806 | 97,245  | 86,058  | 80,089  | 74,800  | 70,100  | 66,000  | 62,500  | 59,400  | 56,700  | 54,300  | 52,000  | 49,900  | 47,800  |
|                                                                              |         |         |         |         |         |         |         |         |         |         |         |         |         |         |         |         |         |         |         |         |         |         |         |         |
| Total Veterans and Total Dependants Overlap                                  | 3,564   | 3,290   | 2,968   | 2,693   | 1,590   | 1,366   | 1,172   | 1,006   | 894     | 844     | 1,042   | 1,066   | 963     | 941     | 1,000   | 1,000   | 1,000   | 1,100   | 1,100   | 1,200   | 1,200   | 1,300   | 1,400   | 1,400   |
|                                                                              |         |         |         |         |         |         |         |         |         |         |         |         |         |         |         |         |         |         |         |         |         |         |         |         |
| Nett Total Clients ****                                                      | 367,815 | 348,929 | 330,621 | 313,880 | 331,727 | 316,571 | 303,288 | 291,285 | 282,314 | 292,674 | 328,310 | 336,410 | 340,481 | 344,867 | 350,100 | 355,100 | 359,800 | 364,200 | 368,300 | 372,000 | 375,300 | 378,300 | 380,700 | 382,800 |

\* Starting on 1 January 2022, the Disability Pension has been renamed to the Disability Compensation Payment. This was done to reflect the fact that the Disability Pension is not an income support pension but is instead a compensation payment. \*\* Adequate Means of Support Pensions (AMS) were granted prior to 6 June 1985. AMS is paid by DVA if the death of an ex-service man or woman is accepted to have been due to war service, and that person's death left a dependant or other near relative without adequate means of support. \*\*\* DFISA was abolished on 1 January 2022, since the payment became redundant when DVA's Disability Compensation Payment and some other relevant DVA payments were exempted from means tests for social security income support. \*\*\*\* From June 2014 this report contains a more complete count of total DVA clients. The previous count; Net Total Beneficiaries; included all persons receiving a VEA pension/allowance or holding a treatment or pharmaceutical entitlement card. In contrast, the Nett Total Client count also includes any veteran with one or more service related disabilities accepted under the DRCA or the MRCA as well as dependent children of veterans currently receiving student payments under the VCES or MRCAETS