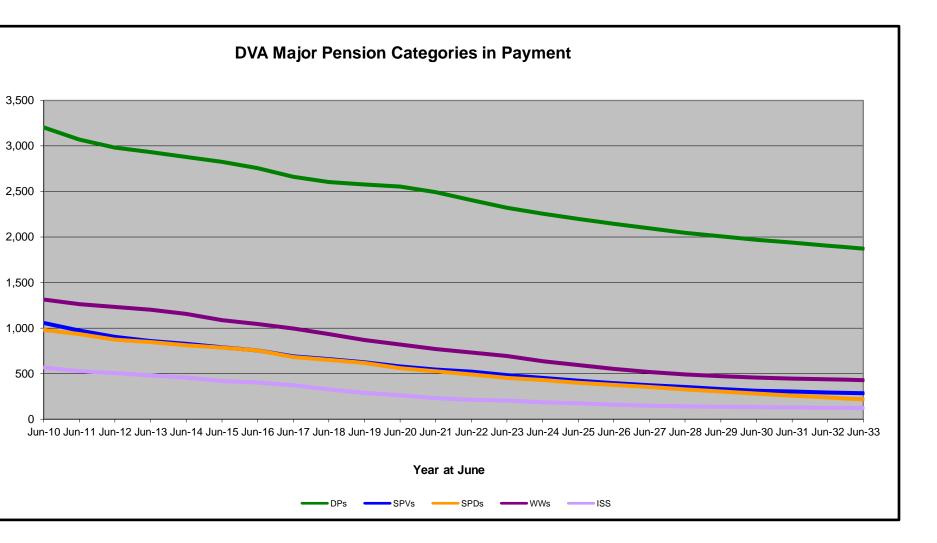

### DVA PROJECTED BENEFICIARY NUMBERS WITH ACTUALS TO 30 JUNE 2023 - NEW SOUTH WALES

Executive Summary of DVA Beneficiaries in Receipt of Pension(s), Allowance(s) or Health Care

| BENEFICIARY CATEGORY                                                         |         |         |         |        |        |        | ACTUAL | DATA   |        |        |        |        |        |        |        |        |        |        | FORECAS | T DATA |        |        |        |        |
|------------------------------------------------------------------------------|---------|---------|---------|--------|--------|--------|--------|--------|--------|--------|--------|--------|--------|--------|--------|--------|--------|--------|---------|--------|--------|--------|--------|--------|
|                                                                              | June    | June    | June    | June   | June   | June   | June   | June   | June   | June   | June   | June   | June   | June   | June   | June   | June   | June   | June    | June   | June   | June   | June   | June   |
|                                                                              | 2010    | 2011    | 2012    | 2013   | 2014   | 2015   | 2016   | 2017   | 2018   | 2019   | 2020   | 2021   | 2022   | 2023   | 2024   | 2025   | 2026   | 2027   | 2028    | 2029   | 2030   | 2031   | 2032   | 2033   |
|                                                                              |         |         |         |        |        |        |        |        |        |        |        |        |        |        |        |        |        |        |         |        |        |        |        |        |
| Veterans :                                                                   |         |         |         |        |        |        |        |        |        |        |        |        |        |        |        |        |        |        |         |        |        |        |        |        |
| Disability Compensation Payment Recipients*                                  | 36,510  | 34,235  | 31,988  | 30,119 | 28,257 | 26,502 | 24,873 | 23,504 | 22,243 | 21,198 | 20,509 | 19,805 | 18,944 | 18,182 | 17,500 | 16,900 | 16,300 | 15,700 | 15,200  | 14,700 | 14,200 | 13,700 | 13,200 | 12,700 |
| Age Pension Veterans (Included Above)                                        | 1,055   | 959     | 868     | 791    | 700    | 644    | 594    | 533    | 488    | 489    | 479    | 481    | 509    | 536    | 600    | 600    | 600    | 600    | 700     | 700    | 700    | 700    | 800    | 800    |
| Service Pension Veterans                                                     | 29,497  | 27,210  | 24,954  | 23,067 | 21,211 | 19,527 | 18,026 | 16,100 | 14,877 | 13,876 | 13,001 | 12,258 | 11,497 | 10,778 | 10,100 | 9,500  | 8,900  | 8,300  | 7,700   | 7,200  | 6,700  | 6,200  | 5,700  | 5,200  |
| Disability Compensation Payment Recipient & Service Pension Veteran Overlap* | 19,371  | 17,961  | 16,535  | 15,326 | 14,115 | 12,982 | 11,999 | 10,641 | 9,844  | 9,190  | 8,601  | 8,140  | 7,629  | 7,126  | 6,700  | 6,200  | 5,800  | 5,400  | 5,000   | 4,600  | 4,200  | 3,900  | 3,500  | 3,200  |
| Treatment Cards, Allowances or Accepted Disabilities Only                    | 5,928   | 5,671   | 5,566   | 5,556  | 13,564 | 13,898 | 14,398 | 15,150 | 16,369 | 21,302 | 33,006 | 37,409 | 41,645 | 44,602 | 47,600 | 50,300 | 52,700 | 54,900 | 56,800  | 58,600 | 60,200 | 61,700 | 63,100 | 64,300 |
| MRCA Veterans                                                                | n/a     | n/a     | n/a     | n/a    | 4,082  | 4,768  | 5,475  | 6,298  | 7,337  | 9,103  | 10,614 | 11,867 | 12,955 | 14,498 | 15,900 | 17,300 | 18,700 | 20,100 | 21,400  | 22,800 | 24,100 | 25,500 | 26,800 | 28,000 |
| DRCA Veterans                                                                | n/a     | n/a     | n/a     | n/a    | 12,010 | 12,118 | 12,231 | 12,321 | 12,428 | 12,670 | 13,015 | 13,247 | 13,447 | 13,670 | 13,800 | 14,000 | 14,200 | 14,300 | 14,500  | 14,600 | 14,700 | 14,800 | 14,900 | 15,000 |
| Total Veterans                                                               | 52,564  | 49,155  | 45,973  | 43,416 | 48,939 | 46,945 | 45,298 | 44,113 | 43,645 | 47,186 | 57,915 | 61,332 | 64,457 | 66,436 | 68,500 | 70,400 | 72,000 | 73,500 | 74,800  | 75,900 | 76,900 | 77,700 | 78,400 | 79,100 |
|                                                                              |         |         |         |        |        |        |        |        |        |        |        |        |        |        |        |        |        |        |         |        |        |        |        |        |
| Dependants :                                                                 |         |         |         |        |        |        |        |        |        |        |        |        |        |        |        |        |        |        |         |        |        |        |        |        |
| Service Pension Dependants                                                   | 24,994  | 23,287  | 21,640  | 20,055 | 18,637 | 17,269 | 15,929 | 14,247 | 13,153 | 12,280 | 11,507 | 10,818 | 10,076 | 9,417  | 8,800  | 8,300  | 7,800  | 7,300  | 6,900   | 6,500  | 6,100  | 5,700  | 5,400  | 5,100  |
| War Widow(er)s                                                               | 35,855  | 34,128  | 32,431  | 30,652 | 28,723 | 26,569 | 24,507 | 22,489 | 20,437 | 18,621 | 16,747 | 15,021 | 13,296 | 11,654 | 10,300 | 9,200  | 8,200  | 7,500  | 6,800   | 6,300  | 5,900  | 5,500  | 5,200  | 4,900  |
| Orphans                                                                      | 53      | 47      | 47      | 47     | 44     | 52     | 45     | 51     | 49     | 46     | 43     | 46     | 50     | 49     | 50     | 50     | 40     | 40     | 40      | 30     | 30     | 30     | 30     | 30     |
| Adequate Means of Support (AMS) **                                           | 150     | 145     | 139     | 136    | 131    | 126    | 123    | 119    | 114    | 110    | 108    | 104    | 97     | 90     | 90     | 90     | 90     | 80     | 80      | 80     | 80     | 70     | 70     | 70     |
| Age Pension Partners                                                         | 754     | 692     | 624     | 557    | 478    | 443    | 401    | 358    | 325    | 306    | 303    | 284    | 289    | 284    | 300    | 300    | 300    | 300    | 300     | 200    | 200    | 200    | 200    | 200    |
| Commonwealth Seniors Health Cards (CSHC) Dependants                          | 1,206   | 1,183   | 1,136   | 1,108  | 988    | 926    | 859    | 1,379  | 795    | 789    | 774    | 717    | 654    | 593    | 500    | 500    | 500    | 400    | 400     | 400    | 300    | 300    | 300    | 300    |
| Defence Force Income Support Supplement (DFISA) Dependants ***               | 2,290   | 2,146   | 1,983   | 1,830  | 1,663  | 1,598  | 1,517  | 1,402  | 1,366  | 1,351  | 1,312  | 1,315  | 0      | 0      | 0      | 0      | 0      | 0      | 0       | 0      | 0      | 0      | 0      | 0      |
| MRCA Dependants                                                              | n/a     | n/a     | n/a     | n/a    | 45     | 47     | 52     | 55     | 61     | 74     | 74     | 90     | 103    | 112    | 120    | 130    | 150    | 160    | 170     | 180    | 190    | 200    | 210    | 220    |
| Other Dependants                                                             | 143     | 145     | 181     | 209    | 627    | 581    | 574    | 526    | 615    | 639    | 1,003  | 1,042  | 1,077  | 1,148  | 1,200  | 1,300  | 1,300  | 1,400  | 1,400   | 1,500  | 1,600  | 1,700  | 1,700  | 1,800  |
| Total Overlap Between Dependant Categories                                   | 1,290   | 1,232   | 1,145   | 1,060  | 919    | 857    | 773    | 931    | 652    | 625    | 591    | 541    | 317    | 274    | 200    | 200    | 200    | 200    | 100     | 100    | 100    | 100    | 100    | 100    |
| Total Dependants                                                             | 64,155  | 60,541  | 57,036  | 53,534 | 50,417 | 46,754 | 43,234 | 39,695 | 36,263 | 33,591 | 31,280 | 28,896 | 25,325 | 23,073 | 21,200 | 19,600 | 18,100 | 16,900 | 15,900  | 15,000 | 14,300 | 13,600 | 13,100 | 12,500 |
|                                                                              |         |         |         |        |        |        |        |        |        |        |        |        |        |        |        |        |        |        |         |        |        |        |        |        |
| Total Veterans and Total Dependants Overlap                                  | 1,203   | 1,089   | 1,018   | 914    | 522    | 429    | 360    | 297    | 249    | 218    | 245    | 234    | 208    | 199    | 200    | 200    | 200    | 200    | 200     | 200    | 200    | 200    | 300    | 300    |
|                                                                              |         |         |         |        |        |        |        |        |        |        |        |        |        |        |        |        |        |        |         |        |        |        |        |        |
| Nett Total Clients ****                                                      | 115,516 | 108,607 | 101,991 | 96,036 | 98,834 | 93,270 | 88,172 | 83,511 | 79,666 | 80,577 | 88,950 | 89,994 | 89,574 | 89,310 | 89,500 | 89,800 | 90,000 | 90,200 | 90,400  | 90,700 | 90,900 | 91,100 | 91,200 | 91,300 |

\* Starting on 1 January 2022, the Disability Pension has been renamed to the Disability Compensation Payment. This was done to reflect the fact that the Disability Pension is not an income support pension but is instead a compensation payment. \*\* Adequate Means of Support Pensions (AMS) were granted prior to 6 June 1985. AMS is paid by DVA if the death of an ex-service man or woman is accepted to have been due to war service, and that person's death left a dependant or other near relative without adequate means of support. \*\*\* DFISA was abolished on 1 January 2022, since the payment became redundant when DVA's Disability Compensation Payment and some other relevant DVA payments were exempted from means tests for social security income support. \*\*\* From June 2014 this report contains a more complete count of total DVA clients. The previous count; Net Total Beneficiaries; included all persons receiving a VEA pension/allowance or holding a treatment or pharmaceutical entitlement card. In contrast, the Nett Total Client count also includes any veteran with one or more service related disabilities accepted under the DRCA or the MRCA as well as dependent children of veterans currently receiving student payments under the VCES or MRCAETS