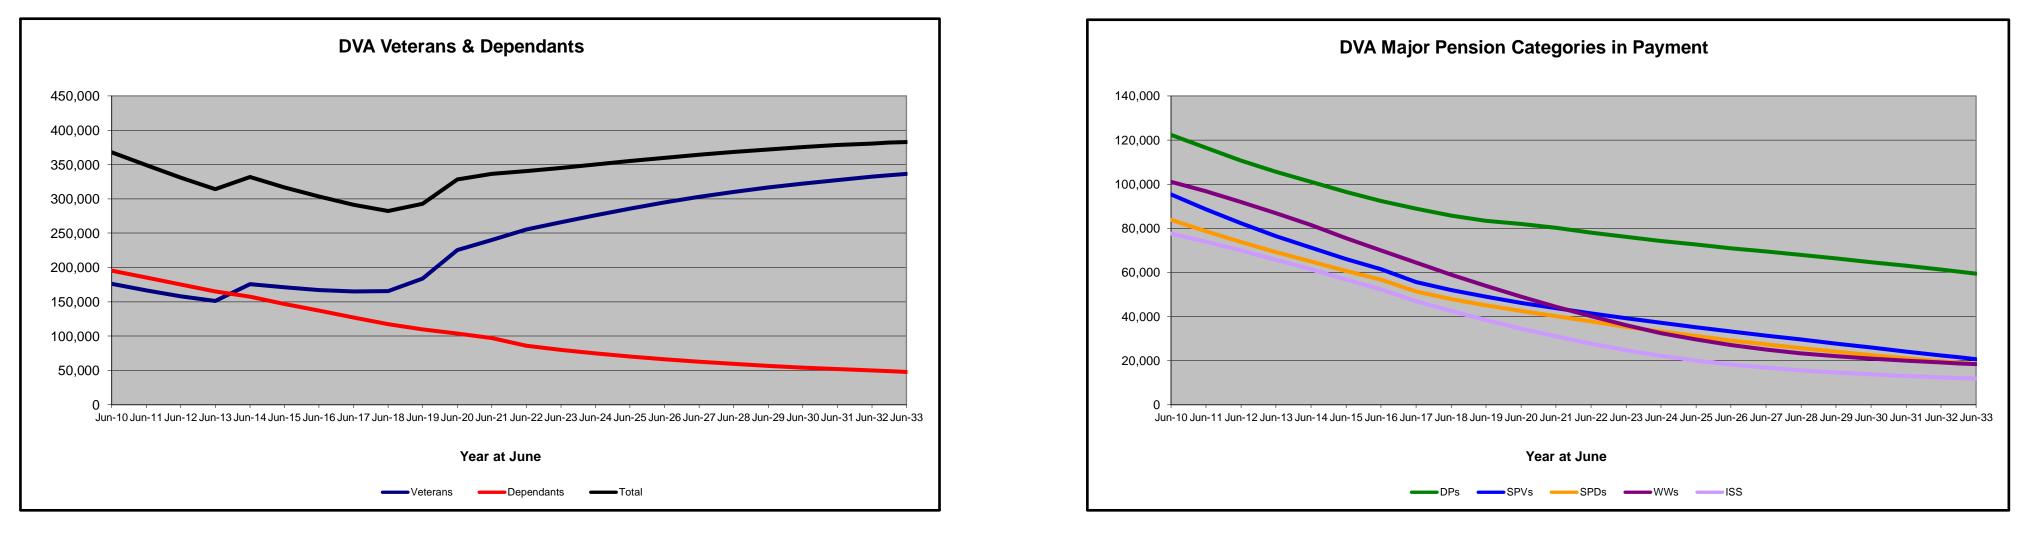

# DVA PROJECTED BENEFICIARY NUMBERS WITH ACTUALS TO 30 JUNE 2023 - AUSTRALIA

Executive Summary of DVA Beneficiaries in Receipt of Pension(s), Allowance(s) or Health Care

| BENEFICIARY CATEGORY                                                         |         |         |         |         |         |         | ACTUA   | L DATA  |         |         |         |         |         |         |         |         |         |         | FORECAS | T DATA  |         |         |         |         |
|------------------------------------------------------------------------------|---------|---------|---------|---------|---------|---------|---------|---------|---------|---------|---------|---------|---------|---------|---------|---------|---------|---------|---------|---------|---------|---------|---------|---------|
|                                                                              | June    |
|                                                                              | 2010    | 2011    | 2012    | 2013    | 2014    | 2015    | 2016    | 2017    | 2018    | 2019    | 2020    | 2021    | 2022    | 2023    | 2024    | 2025    | 2026    | 2027    | 2028    | 2029    | 2030    | 2031    | 2032    | 2033    |
|                                                                              |         |         |         |         |         |         |         |         |         |         |         |         |         |         |         |         |         |         |         |         |         |         |         |         |
| Veterans :                                                                   |         |         |         |         |         |         |         |         |         |         |         |         |         |         |         |         |         |         |         |         |         |         |         |         |
| Disability Compensation Payment Recipients*                                  | 122,355 | 116,498 | 110,644 | 105,705 | 101,059 | 96,493  | 92,374  | 88,974  |         | 83,363  | 81,918  | 80,252  | 77,967  | 76,126  | 74,300  | 72,600  | 71,000  | 69,500  | 67,900  | 66,300  | 64,700  | 63,000  | 61,300  | 59,400  |
| Age Pension Veterans (Included Above)                                        | 3,006   | 2,771   | 2,562   | 2,405   | 2,244   | 2,151   | 2,097   | 2,026   | 1,940   | 2,058   | 2,096   | 2,148   | 2,335   | 2,473   | 2,600   | 2,700   | 2,800   | 3,000   | 3,100   | 3,300   | 3,400   | 3,500   | 3,600   | 3,700   |
| Service Pension Veterans                                                     | 95,363  | 88,652  | 82,229  | 76,523  | 71,266  | 66,016  | 61,504  | 55,641  | 52,011  | 48,958  | 46,244  | 43,844  | 41,481  | 39,216  | 37,100  | 35,100  | 33,200  | 31,400  | 29,500  | 27,700  | 25,900  | 24,100  | 22,400  | 20,600  |
| Disability Compensation Payment Recipient & Service Pension Veteran Overlap* | 62,077  | 58,300  | 54,638  | 51,371  | 48,307  | 45,206  | 42,542  | 38,738  | 36,604  | 34,688  | 32,988  | 31,454  | 29,904  | 28,355  | 26,900  | 25,400  | 24,000  | 22,600  | 21,100  | 19,700  | 18,200  | 16,800  | 15,300  | 13,900  |
| Treatment Cards, Allowances or Accepted Disabilities Only                    | 20,353  | 19,803  | 19,974  | 20,383  | 51,867  | 53,713  | 55,968  | 59,194  | 64,606  | 86,032  | 130,372 | 147,589 | 165,842 | 178,732 | 191,700 | 203,700 | 214,600 | 224,500 | 233,700 | 242,100 | 249,900 | 257,200 | 263,900 | 270,200 |
| MRCA Veterans                                                                | n/a     | n/a     | n/a     | n/a     | 16,732  | 19,561  | 22,337  | 25,596  | 29,612  | 36,875  | 43,169  | 48,985  | 53,672  | 60,621  | 66,600  | 72,600  | 78,700  | 84,800  | 90,900  | 96,900  | 102,900 | 108,800 | 114,600 | 120,400 |
| DRCA Veterans                                                                | n/a     | n/a     | n/a     | n/a     | 50,223  | 50,757  | 51,388  | 52,019  | 52,588  | 54,242  | 56,341  | 57,679  | 59,342  | 61,155  | 62,400  | 63,800  | 65,100  | 66,500  | 67,800  | 69,000  | 70,000  | 71,000  | 71,700  | 72,300  |
| Total Veterans                                                               | 175,994 | 166,653 | 158,209 | 151,240 | 175,934 | 171,016 | 167,304 | 165,071 | 165,824 | 183,665 | 225,546 | 240,231 | 255,386 | 265,719 | 276,300 | 286,000 | 294,800 | 302,800 | 310,000 | 316,500 | 322,300 | 327,600 | 332,200 | 336,400 |
|                                                                              |         |         |         |         |         |         |         |         |         |         |         |         |         |         |         |         |         |         |         |         |         |         |         |         |
| Dependants :                                                                 |         |         |         |         |         |         |         |         |         |         |         |         |         |         |         |         |         |         |         |         |         |         |         |         |
| Service Pension Dependants                                                   | 83,879  | 78,716  | 73,827  | 69,174  | 64,902  | 60,631  | 56,670  | 51,329  | 47,928  | 45,071  | 42,520  | 40,216  | 37,737  | 35,337  | 33,200  | 31,100  | 29,200  | 27,400  | 25,700  | 24,000  | 22,500  | 21,100  | 19,700  | 18,500  |
| War Widow(er)s                                                               | 101,090 | 96,761  | 91,925  | 86,865  | 81,531  | 75,536  | 69,960  | 64,500  | 59,001  | 53,899  | 49,000  | 44,391  | 40,101  | 36,013  | 32,500  | 29,500  | 27,100  | 25,000  | 23,400  | 22,000  | 20,900  | 20,000  | 19,200  | 18,400  |
| Orphans                                                                      | 190     | 187     | 179     | 171     | 177     | 173     | 150     | 157     | 155     | 150     | 136     | 143     | 155     | 167     | 170     | 170     | 170     | 160     | 150     | 140     | 130     | 120     | 120     | 110     |
| Adequate Means of Support (AMS) **                                           | 449     | 431     | 419     | 408     | 398     | 382     | 367     | 355     | 331     | 320     | 304     | 290     | 274     | 254     | 250     | 250     | 240     | 240     | 230     | 230     | 220     | 210     | 210     | 200     |
| Age Pension Partners                                                         | 2,161   | 2,008   | 1,850   | 1,716   | 1,545   | 1,470   | 1,408   | 1,324   | 1,257   | 1,248   | 1,285   | 1,284   | 1,312   | 1,344   | 1,300   | 1,300   | 1,300   | 1,300   | 1,300   | 1,300   | 1,200   | 1,200   | 1,200   | 1,200   |
| Commonwealth Seniors Health Cards (CSHC) Dependants                          | 4,153   | 4,100   | 3,849   | 3,694   | 3,214   | 3,055   | 2,835   | 4,449   | 2,660   | 2,621   | 2,475   | 2,277   | 2,136   | 2,006   | 1,800   | 1,700   | 1,600   | 1,500   | 1,400   | 1,300   | 1,300   | 1,200   | 1,100   | 1,100   |
| Defence Force Income Support Supplement (DFISA) Dependants ***               | 7,282   | 6,974   | 6,567   | 6,228   | 5,879   | 5,811   | 5,711   | 5,460   | 5,404   | 5,540   | 5,476   | 5,515   | 0       | 0       | 0       | 0       | 0       | 0       | 0       | 0       | 0       | 0       | 0       | 0       |
| MRCA Dependants                                                              | n/a     | n/a     | n/a     | n/a     | 158     | 177     | 188     | 219     | 252     | 294     | 336     | 385     | 433     | 483     | 500     | 600     | 600     | 700     | 700     | 800     | 800     | 800     | 900     | 900     |
| Other Dependants                                                             | 411     | 425     | 530     | 590     | 2,607   | 2,513   | 2,526   | 2,477   | 2,671   | 2,860   | 4,375   | 4,716   | 4,922   | 5,380   | 5,800   | 6,100   | 6,500   | 6,800   | 7,100   | 7,400   | 7,600   | 7,700   | 7,800   | 7,800   |
| Total Overlap Between Dependant Categories                                   | 4,230   | 4,036   | 3,766   | 3,513   | 3,028   | 2,827   | 2,659   | 3,050   | 2,301   | 2,240   | 2,101   | 1,972   | 1,012   | 895     | 800     | 700     | 600     | 500     | 500     | 400     | 400     | 400     | 300     | 300     |
| Total Dependants                                                             | 195,385 | 185,566 | 175,380 | 165,333 | 157,383 | 146,921 | 137,156 | 127,220 | 117,358 | 109,760 | 103,806 | 97,245  | 86,058  | 80,089  | 74,800  | 70,100  | 66,000  | 62,500  | 59,400  | 56,700  | 54,300  | 52,000  | 49,900  | 47,800  |
|                                                                              |         |         |         |         |         |         |         |         |         |         |         |         |         |         |         |         |         |         |         |         |         |         |         |         |
| Total Veterans and Total Dependants Overlap                                  | 3,564   | 3,290   | 2,968   | 2,693   | 1,590   | 1,366   | 1,172   | 1,006   | 894     | 844     | 1,042   | 1,066   | 963     | 941     | 1,000   | 1,000   | 1,000   | 1,100   | 1,100   | 1,200   | 1,200   | 1,300   | 1,400   | 1,400   |
|                                                                              |         |         |         |         |         |         |         |         |         |         |         |         |         |         |         |         |         |         |         |         |         |         |         |         |
| Nett Total Clients ****                                                      | 367,815 | 348,929 | 330,621 | 313,880 | 331,727 | 316,571 | 303,288 | 291,285 | 282,314 | 292,674 | 328,310 | 336,410 | 340,481 | 344,867 | 350,100 | 355,100 | 359,800 | 364,200 | 368,300 | 372,000 | 375,300 | 378,300 | 380,700 | 382,800 |

\* Starting on 1 January 2022, the Disability Pension has been renamed to the Disability Compensation Payment. This was done to reflect the fact that the Disability Pension is not an income support pension but is instead a compensation payment. \*\* Adequate Means of Support Pensions (AMS) were granted prior to 6 June 1985. AMS is paid by DVA if the death of an ex-service man or woman is accepted to have been due to war service, and that person's death left a dependant or other near relative without adequate means of support. \*\*\* DFISA was abolished on 1 January 2022, since the payment became redundant when DVA's Disability Compensation Payment and some other relevant DVA payments were exempted from means tests for social security income support. \*\*\*\* From June 2014 this report contains a more complete count of total DVA clients. The previous count; Net Total Beneficiaries; included all persons receiving a VEA pension/allowance or holding a treatment or pharmaceutical entitlement card. In contrast, the Nett Total Client count also includes any veteran with one or more service related disabilities accepted under the DRCA or the MRCA as well as dependent children of veterans currently receiving student payments under the VCES or MRCAETS