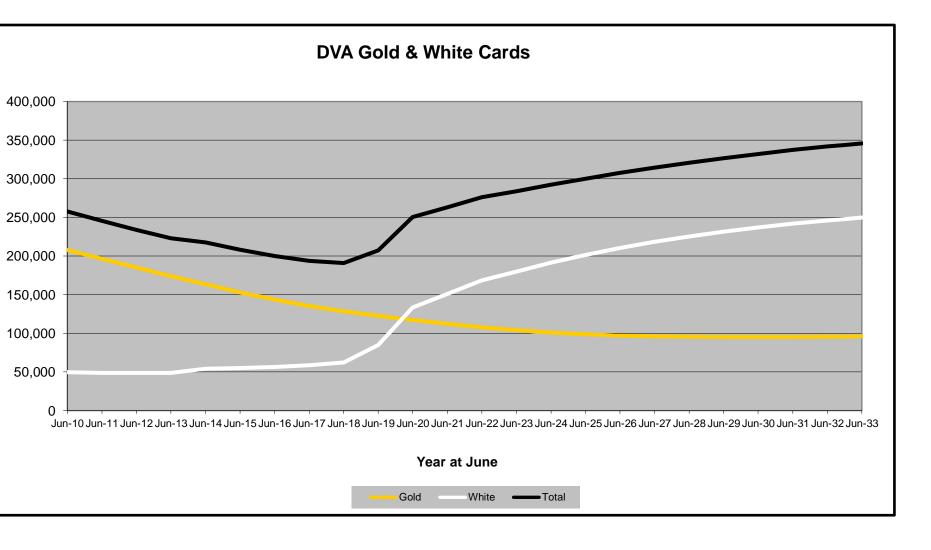

# DVA PROJECTED BENEFICIARY NUMBERS WITH ACTUALS TO 30 JUNE 2023 - AUSTRALIA

Executive Summary of DVA Beneficiaries in Receipt of Pension(s), Allowance(s) or Health Care

| BENEFICIARY CATEGORY                                      |         |         |         |         |         |         | ACTUAL  | DATA    |         |         |         |         |         |         |         |         |         |         | FORECA  | ST DATA |         |         |                                         |         |
|-----------------------------------------------------------|---------|---------|---------|---------|---------|---------|---------|---------|---------|---------|---------|---------|---------|---------|---------|---------|---------|---------|---------|---------|---------|---------|-----------------------------------------|---------|
| (Subsets of Net Total Beneficaries on Previous Page)      | June                                    | June    |
|                                                           | 2010    | 2011    | 2012    | 2013    | 2014    | 2015    | 2016    | 2017    | 2018    | 2019    | 2020    | 2021    | 2022    | 2023    | 2024    | 2025    | 2026    | 2027    | 2028    | 2029    | 2030    | 2031    | 2032                                    | 2033    |
| Health Treatment Card Holders :                           |         |         |         |         |         |         |         |         |         |         |         |         |         |         |         |         |         |         |         |         |         |         | í – – – – – – – – – – – – – – – – – – – | 1       |
| Gold Cards                                                | 207,945 | 196,619 | 185,031 | 174,168 | 163,578 | 153,033 | 143,635 | 135,263 | 128,517 | 122,536 | 117,072 | 112,146 | 107,665 | 104,148 | 101,000 | 98,700  | 97,200  | 96,100  | 95,500  | 95,200  | 95,200  | 95,300  | 95,600                                  | 95,900  |
| White Cards                                               | 49,621  | 48,986  | 48,769  | 49,013  | 53,984  | 55,148  | 56,610  | 58,705  | 62,450  | 84,624  | 133,539 | 151,019 | 168,540 | 179,759 | 191,300 | 201,500 | 210,400 | 218,300 | 225,300 | 231,600 | 237,000 | 241,900 | 246,100                                 | 249,900 |
| Total Health Treatment Cards                              | 257,566 | 245,605 | 233,800 | 223,181 | 217,562 | 208,181 | 200,245 | 193,968 | 190,967 | 207,160 | 250,611 | 263,165 | 276,205 | 283,907 | 292,300 | 300,200 | 307,600 | 314,500 | 320,800 | 326,800 | 332,200 | 337,300 | 341,700                                 | 345,800 |
|                                                           |         |         |         |         |         |         |         |         |         |         |         |         |         |         |         |         |         |         |         |         |         |         |                                         |         |
| Repatriation Pharmaceutical Benefits Cards (Orange Cards) | 10,614  | 9,293   | 7,996   | 6,817   | 5,744   | 4,709   | 3,799   | 3,024   | 2,315   | 1,774   | 1,330   | 981     | 659     | 444     | 300     | 200     | 100     | 100     | 0       | 0       | 0       | 0       | 0                                       | 0       |
|                                                           |         |         |         |         |         |         |         |         |         |         |         |         |         |         |         |         |         |         |         |         |         |         | 1                                       |         |
| Other Income Support Categories:                          |         |         |         |         |         |         |         |         |         |         |         |         |         |         |         |         |         |         |         |         |         |         |                                         | ļ       |
| Income Support Supplement                                 | 77,584  | 73,970  | 69,989  | 65,730  | 61,463  | 56,725  | 52,292  | 47,036  | 42,464  | 38,403  | 34,571  | 30,984  | 27,730  | 24,662  | 22,200  | 20,000  | 18,300  | 16,800  | 15,600  | 14,600  | 13,800  | 13,000  | 12,400                                  | 11,800  |
| Age Pensioners                                            | 5,167   | 4,779   | 4,412   | 4,121   | 3,833   | 3,658   | 3,538   | 3,380   | 3,225   | 3,338   | 3,379   | 3,427   | 3,638   | 3,803   | 3,900   | 4,000   | 4,100   | 4,200   | 4,400   | 4,500   | 4,600   | 4,800   | 4,900                                   | 4,900   |
| Commonwealth Seniors Health Cards (CSHC)                  | 7,269   | 7,014   | 6,428   | 6,069   | 5,150   | 4,698   | 4,321   | 7,222   | 4,098   | 4,092   | 3,954   | 3,670   | 3,549   | 3,466   | 3,300   | 3,100   | 3,000   | 2,900   | 2,800   | 2,700   | 2,600   | 2,500   | 2,400                                   | 2,300   |
| Defence Force Income Support Supplement (DFISA) (a)       | 18,678  | 17,941  | 17,050  | 16,159  | 15,447  | 15,192  | 14,784  | 14,174  | 13,933  | 14,328  | 14,212  | 14,270  | 0       | 0       | 0       | 0       | 0       | 0       | 0       | 0       | 0       | 0       | 0                                       | 0       |
|                                                           |         |         |         |         |         |         |         |         |         |         |         |         |         |         |         |         |         |         |         |         |         |         | 1                                       | ļ       |
| Total Income Support Beneficiaries (b)                    | 283,823 | 267,297 | 250,472 | 234,603 | 219,153 | 204,180 | 190,423 | 176,232 | 161,184 | 151,543 | 142,222 | 133,682 | 114,135 | 106,484 | 99,600  | 93,400  | 87,800  | 82,600  | 77,900  | 73,500  | 69,400  | 65,500  | 61,800                                  | 58,200  |
| Total Disability Compensation Beneficiaries (c)           | 222,876 | 212,749 | 202,154 | 192,236 | 182,345 | 171,874 | 162,247 | 153,463 | 144,843 | 137,352 | 131,050 | 124,823 | 118,292 | 112,389 | 107,100 | 102,400 | 98,400  | 94,800  | 91,600  | 88,600  | 85,900  | 83,300  | 80,700                                  | 78,100  |

(a) - DFISA was abolished on 1 January 2022, since the payment became redundant when DVA's Disability Compensation Payment and some other relevant DVA payments were exempted from means tests for social security income support.

(b) - Includes veteran service pensions, dependant service pensions, income support supplement, age pensions, commonwealth seniors health cards and DFISA recipients.

(c) - Includes disability, war widow, orphan and adequate means of support pensions.