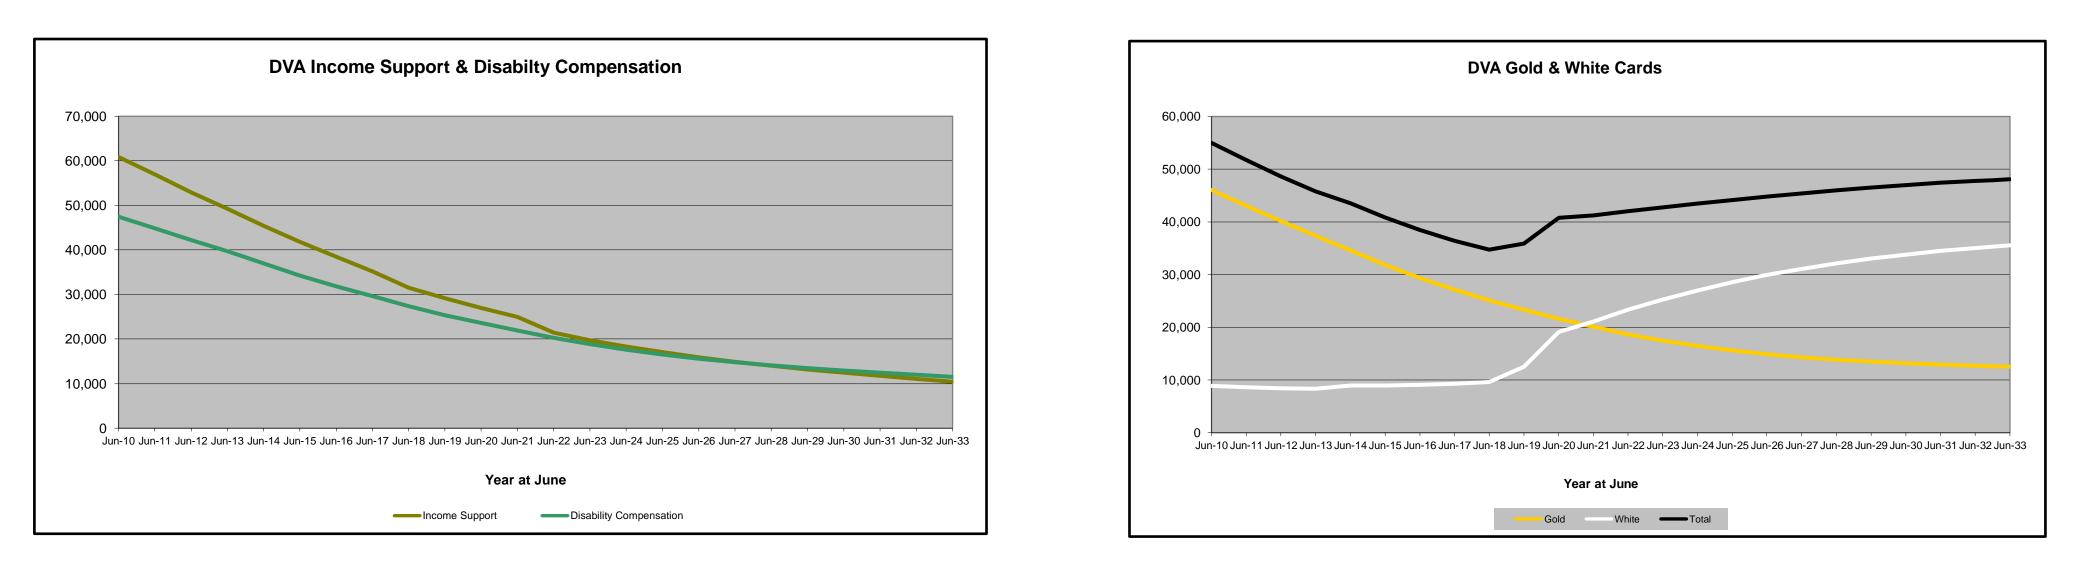

### DVA PROJECTED BENEFICIARY NUMBERS WITH ACTUALS TO 30 JUNE 2023 - NEW SOUTH WALES

Executive Summary of DVA Beneficiaries in Receipt of Pension(s), Allowance(s) or Health Care

| BENEFICIARY CATEGORY                                                         |         |         |         |        |        |        | ACTUAL | DATA   |        |        |        |        |        |        |        |        |        |        | FORECAS | T DATA |        |        |        |        |
|------------------------------------------------------------------------------|---------|---------|---------|--------|--------|--------|--------|--------|--------|--------|--------|--------|--------|--------|--------|--------|--------|--------|---------|--------|--------|--------|--------|--------|
|                                                                              | June    | June    | June    | June   | June   | June   | June   | June   | June   | June   | June   | June   | June   | June   | June   | June   | June   | June   | June    | June   | June   | June   | June   | June   |
|                                                                              | 2010    | 2011    | 2012    | 2013   | 2014   | 2015   | 2016   | 2017   | 2018   | 2019   | 2020   | 2021   | 2022   | 2023   | 2024   | 2025   | 2026   | 2027   | 2028    | 2029   | 2030   | 2031   | 2032   | 2033   |
|                                                                              |         |         |         |        |        |        |        |        |        |        |        |        |        |        |        |        |        |        |         |        |        |        |        |        |
| Veterans :                                                                   |         |         |         |        |        |        |        |        |        |        |        |        |        |        |        |        |        |        |         |        |        |        |        |        |
| Disability Compensation Payment Recipients*                                  | 36,510  | 34,235  | 31,988  | 30,119 | 28,257 | 26,502 | 24,873 | 23,504 | 22,243 | 21,198 | 20,509 | 19,805 | 18,944 | 18,182 | 17,500 | 16,900 | 16,300 | 15,700 | 15,200  | 14,700 | 14,200 | 13,700 | 13,200 | 12,700 |
| Age Pension Veterans (Included Above)                                        | 1,055   | 959     | 868     | 791    | 700    | 644    | 594    | 533    | 488    | 489    | 479    | 481    | 509    | 536    | 600    | 600    | 600    | 600    | 700     | 700    | 700    | 700    | 800    | 800    |
| Service Pension Veterans                                                     | 29,497  | 27,210  | 24,954  | 23,067 | 21,211 | 19,527 | 18,026 | 16,100 | 14,877 | 13,876 | 13,001 | 12,258 | 11,497 | 10,778 | 10,100 | 9,500  | 8,900  | 8,300  | 7,700   | 7,200  | 6,700  | 6,200  | 5,700  | 5,200  |
| Disability Compensation Payment Recipient & Service Pension Veteran Overlap* | 19,371  | 17,961  | 16,535  | 15,326 | 14,115 | 12,982 | 11,999 | 10,641 | 9,844  | 9,190  | 8,601  | 8,140  | 7,629  | 7,126  | 6,700  | 6,200  | 5,800  | 5,400  | 5,000   | 4,600  | 4,200  | 3,900  | 3,500  | 3,200  |
| Treatment Cards, Allowances or Accepted Disabilities Only                    | 5,928   | 5,671   | 5,566   | 5,556  | 13,564 | 13,898 | 14,398 | 15,150 | 16,369 | 21,302 | 33,006 | 37,409 | 41,645 | 44,602 | 47,600 | 50,300 | 52,700 | 54,900 | 56,800  | 58,600 | 60,200 | 61,700 | 63,100 | 64,300 |
| MRCA Veterans                                                                | n/a     | n/a     | n/a     | n/a    | 4,082  | 4,768  | 5,475  | 6,298  | 7,337  | 9,103  | 10,614 | 11,867 | 12,955 | 14,498 | 15,900 | 17,300 | 18,700 | 20,100 | 21,400  | 22,800 | 24,100 | 25,500 | 26,800 | 28,000 |
| DRCA Veterans                                                                | n/a     | n/a     | n/a     | n/a    | 12,010 | 12,118 | 12,231 | 12,321 | 12,428 | 12,670 | 13,015 | 13,247 | 13,447 | 13,670 | 13,800 | 14,000 | 14,200 | 14,300 | 14,500  | 14,600 | 14,700 | 14,800 | 14,900 | 15,000 |
| Total Veterans                                                               | 52,564  | 49,155  | 45,973  | 43,416 | 48,939 | 46,945 | 45,298 | 44,113 | 43,645 | 47,186 | 57,915 | 61,332 | 64,457 | 66,436 | 68,500 | 70,400 | 72,000 | 73,500 | 74,800  | 75,900 | 76,900 | 77,700 | 78,400 | 79,100 |
|                                                                              |         |         |         |        |        |        |        |        |        |        |        |        |        |        |        |        |        |        |         |        |        |        |        |        |
| Dependants :                                                                 |         |         |         |        |        |        |        |        |        |        |        |        |        |        |        |        |        |        |         |        |        |        |        |        |
| Service Pension Dependants                                                   | 24,994  | 23,287  | 21,640  | 20,055 | 18,637 | 17,269 | 15,929 | 14,247 | 13,153 | 12,280 | 11,507 | 10,818 | 10,076 | 9,417  | 8,800  | 8,300  | 7,800  | 7,300  | 6,900   | 6,500  | 6,100  | 5,700  | 5,400  | 5,100  |
| War Widow(er)s                                                               | 35,855  | 34,128  | 32,431  | 30,652 | 28,723 | 26,569 | 24,507 | 22,489 | 20,437 | 18,621 | 16,747 | 15,021 | 13,296 | 11,654 | 10,300 | 9,200  | 8,200  | 7,500  | 6,800   | 6,300  | 5,900  | 5,500  | 5,200  | 4,900  |
| Orphans                                                                      | 53      | 47      | 47      | 47     | 44     | 52     | 45     | 51     | 49     | 46     | 43     | 46     | 50     | 49     | 50     | 50     | 40     | 40     | 40      | 30     | 30     | 30     | 30     | 30     |
| Adequate Means of Support (AMS) **                                           | 150     | 145     | 139     | 136    | 131    | 126    | 123    | 119    | 114    | 110    | 108    | 104    | 97     | 90     | 90     | 90     | 90     | 80     | 80      | 80     | 80     | 70     | 70     | 70     |
| Age Pension Partners                                                         | 754     | 692     | 624     | 557    | 478    | 443    | 401    | 358    | 325    | 306    | 303    | 284    | 289    | 284    | 300    | 300    | 300    | 300    | 300     | 200    | 200    | 200    | 200    | 200    |
| Commonwealth Seniors Health Cards (CSHC) Dependants                          | 1,206   | 1,183   | 1,136   | 1,108  | 988    | 926    | 859    | 1,379  | 795    | 789    | 774    | 717    | 654    | 593    | 500    | 500    | 500    | 400    | 400     | 400    | 300    | 300    | 300    | 300    |
| Defence Force Income Support Supplement (DFISA) Dependants ***               | 2,290   | 2,146   | 1,983   | 1,830  | 1,663  | 1,598  | 1,517  | 1,402  | 1,366  | 1,351  | 1,312  | 1,315  | 0      | 0      | 0      | 0      | 0      | 0      | 0       | 0      | 0      | 0      | 0      | 0      |
| MRCA Dependants                                                              | n/a     | n/a     | n/a     | n/a    | 45     | 47     | 52     | 55     | 61     | 74     | 74     | 90     | 103    | 112    | 120    | 130    | 150    | 160    | 170     | 180    | 190    | 200    | 210    | 220    |
| Other Dependants                                                             | 143     | 145     | 181     | 209    | 627    | 581    | 574    | 526    | 615    | 639    | 1,003  | 1,042  | 1,077  | 1,148  | 1,200  | 1,300  | 1,300  | 1,400  | 1,400   | 1,500  | 1,600  | 1,700  | 1,700  | 1,800  |
| Total Overlap Between Dependant Categories                                   | 1,290   | 1,232   | 1,145   | 1,060  | 919    | 857    | 773    | 931    | 652    | 625    | 591    | 541    | 317    | 274    | 200    | 200    | 200    | 200    | 100     | 100    | 100    | 100    | 100    | 100    |
| Total Dependants                                                             | 64,155  | 60,541  | 57,036  | 53,534 | 50,417 | 46,754 | 43,234 | 39,695 | 36,263 | 33,591 | 31,280 | 28,896 | 25,325 | 23,073 | 21,200 | 19,600 | 18,100 | 16,900 | 15,900  | 15,000 | 14,300 | 13,600 | 13,100 | 12,500 |
|                                                                              |         |         |         |        |        |        |        |        |        |        |        |        |        |        |        |        |        |        |         |        |        |        |        |        |
| Total Veterans and Total Dependants Overlap                                  | 1,203   | 1,089   | 1,018   | 914    | 522    | 429    | 360    | 297    | 249    | 218    | 245    | 234    | 208    | 199    | 200    | 200    | 200    | 200    | 200     | 200    | 200    | 200    | 300    | 300    |
|                                                                              |         |         |         |        |        |        |        |        |        |        |        |        |        |        |        |        |        |        |         |        |        |        |        |        |
| Nett Total Clients ****                                                      | 115,516 | 108,607 | 101,991 | 96,036 | 98,834 | 93,270 | 88,172 | 83,511 | 79,666 | 80,577 | 88,950 | 89,994 | 89,574 | 89,310 | 89,500 | 89,800 | 90,000 | 90,200 | 90,400  | 90,700 | 90,900 | 91,100 | 91,200 | 91,300 |

\* Starting on 1 January 2022, the Disability Pension has been renamed to the Disability Compensation Payment. This was done to reflect the fact that the Disability Pension is not an income support pension but is instead a compensation payment. \*\* Adequate Means of Support Pensions (AMS) were granted prior to 6 June 1985. AMS is paid by DVA if the death of an ex-service man or woman is accepted to have been due to war service, and that person's death left a dependant or other near relative without adequate means of support. \*\*\* DFISA was abolished on 1 January 2022, since the payment became redundant when DVA's Disability Compensation Payment and some other relevant DVA payments were exempted from means tests for social security income support. \*\*\* From June 2014 this report contains a more complete count of total DVA clients. The previous count; Net Total Beneficiaries; included all persons receiving a VEA pension/allowance or holding a treatment or pharmaceutical entitlement card. In contrast, the Nett Total Client count also includes any veteran with one or more service related disabilities accepted under the DRCA or the MRCA as well as dependent children of veterans currently receiving student payments under the VCES or MRCAETS

### DVA PROJECTED BENEFICIARY NUMBERS WITH ACTUALS TO 30 JUNE 2023 - NEW SOUTH WALES

Executive Summary of DVA Beneficiaries in Receipt of Pension(s), Allowance(s) or Health Care

| BENEFICIARY CATEGORY                                      |        |        |        |        |        |        | ACTUAL | DATA   |        |        |        |        |        |        |        |        |        |        | FORECAS | ST DATA |        |        |        |        |
|-----------------------------------------------------------|--------|--------|--------|--------|--------|--------|--------|--------|--------|--------|--------|--------|--------|--------|--------|--------|--------|--------|---------|---------|--------|--------|--------|--------|
| (Subsets of Net Total Beneficaries on Previous Page)      | June    | June    | June   | June   | June   | June   |
|                                                           | 2010   | 2011   | 2012   | 2013   | 2014   | 2015   | 2016   | 2017   | 2018   | 2019   | 2020   | 2021   | 2022   | 2023   | 2024   | 2025   | 2026   | 2027   | 2028    | 2029    | 2030   | 2031   | 2032   | 2033   |
| Health Treatment Card Holders :                           |        |        |        |        |        |        |        |        |        |        |        |        |        |        |        |        |        |        |         |         |        |        |        |        |
| Gold Cards                                                | 69,607 | 65,139 | 60,825 | 56,862 | 52,789 | 48,856 | 45,271 | 42,007 | 39,190 | 36,760 | 34,335 | 32,243 | 30,078 | 28,113 | 26,600 | 25,300 | 24,300 | 23,600 | 23,000  | 22,500  | 22,200 | 22,000 | 21,900 | 21,800 |
| White Cards                                               | 12,643 | 12,346 | 12,154 | 12,152 | 13,184 | 13,376 | 13,624 | 14,057 | 14,783 | 19,904 | 33,035 | 37,449 | 41,598 | 44,307 | 47,000 | 49,300 | 51,300 | 53,000 | 54,500  | 55,800  | 56,900 | 57,800 | 58,600 | 59,200 |
| Total Health Treatment Cards                              | 82,250 | 77,485 | 72,979 | 69,014 | 65,973 | 62,232 | 58,895 | 56,064 | 53,973 | 56,664 | 67,370 | 69,692 | 71,676 | 72,420 | 73,600 | 74,700 | 75,600 | 76,600 | 77,500  | 78,300  | 79,100 | 79,800 | 80,400 | 81,000 |
|                                                           |        |        |        |        |        |        |        |        |        |        |        |        |        |        |        |        |        |        |         |         |        |        |        |        |
| Repatriation Pharmaceutical Benefits Cards (Orange Cards) | 3,072  | 2,668  | 2,299  | 1,977  | 1,650  | 1,353  | 1,102  | 895    | 689    | 545    | 417    | 298    | 200    | 131    | 100    | 100    | 0      | 0      | 0       | 0       | 0      | 0      | 0      | 0      |
|                                                           |        |        |        |        |        |        |        |        |        |        |        |        |        |        |        |        |        |        |         |         |        |        |        |        |
| Other Income Support Categories:                          |        |        |        |        |        |        |        |        |        |        |        |        |        |        |        |        |        |        |         |         |        |        |        |        |
| Income Support Supplement                                 | 27,697 | 26,278 | 24,847 | 23,354 | 21,781 | 20,004 | 18,325 | 16,347 | 14,597 | 13,135 | 11,682 | 10,364 | 9,085  | 7,855  | 6,900  | 6,100  | 5,500  | 4,900  | 4,500   | 4,100   | 3,800  | 3,600  | 3,400  | 3,200  |
| Age Pensioners                                            | 1,809  | 1,651  | 1,492  | 1,348  | 1,189  | 1,096  | 1,003  | 899    | 820    | 805    | 783    | 763    | 795    | 817    | 800    | 800    | 900    | 900    | 900     | 900     | 1,000  | 1,000  | 1,000  | 1,000  |
| Commonwealth Seniors Health Cards (CSHC)                  | 2,136  | 2,037  | 1,884  | 1,794  | 1,552  | 1,382  | 1,263  | 2,161  | 1,197  | 1,210  | 1,191  | 1,102  | 1,044  | 991    | 900    | 900    | 800    | 800    | 800     | 700     | 700    | 700    | 600    | 600    |
| Defence Force Income Support Supplement (DFISA) (a)       | 6,089  | 5,691  | 5,300  | 4,926  | 4,534  | 4,338  | 4,055  | 3,789  | 3,619  | 3,592  | 3,487  | 3,462  | 0      | 0      | 0      | 0      | 0      | 0      | 0       | 0       | 0      | 0      | 0      | 0      |
|                                                           |        |        |        |        |        |        |        |        |        |        |        |        |        |        |        |        |        |        |         |         |        |        |        |        |
| Total Income Support Beneficiaries (b)                    | 90,761 | 84,838 | 78,944 | 73,521 | 68,008 | 62,801 | 57,867 | 52,879 | 47,644 | 44,278 | 41,055 | 38,173 | 32,497 | 29,858 | 27,600 | 25,600 | 23,800 | 22,200 | 20,700  | 19,400  | 18,200 | 17,100 | 16,100 | 15,100 |
| Total Disability Compensation Beneficiaries (c)           | 72,155 | 68,170 | 64,251 | 60,634 | 56,872 | 53,011 | 49,349 | 45,997 | 42,696 | 39,853 | 37,313 | 34,901 | 32,331 | 29,929 | 27,900 | 26,100 | 24,600 | 23,300 | 22,100  | 21,100  | 20,100 | 19,300 | 18,500 | 17,700 |