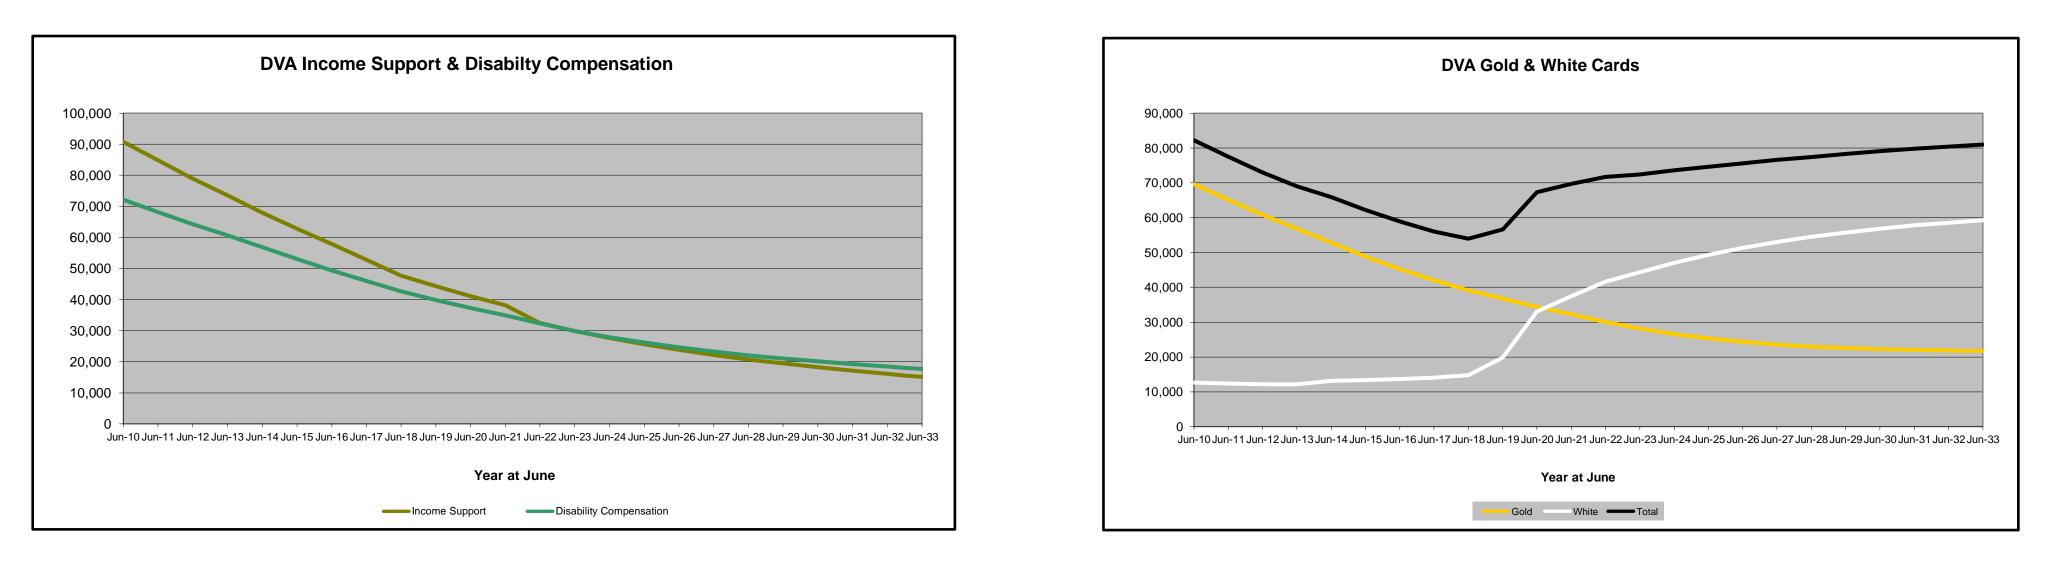

# DVA PROJECTED BENEFICIARY NUMBERS WITH ACTUALS TO 30 JUNE 2023 - AUSTRALIA

Executive Summary of DVA Beneficiaries in Receipt of Pension(s), Allowance(s) or Health Care

| BENEFICIARY CATEGORY                                                         |         |         |         |         |         |         | ACTUA   | L DATA  |         |         |         |         |         |         |         |         |         |         | FORECAS | T DATA  |         |         |         |         |
|------------------------------------------------------------------------------|---------|---------|---------|---------|---------|---------|---------|---------|---------|---------|---------|---------|---------|---------|---------|---------|---------|---------|---------|---------|---------|---------|---------|---------|
|                                                                              | June    |
|                                                                              | 2010    | 2011    | 2012    | 2013    | 2014    | 2015    | 2016    | 2017    | 2018    | 2019    | 2020    | 2021    | 2022    | 2023    | 2024    | 2025    | 2026    | 2027    | 2028    | 2029    | 2030    | 2031    | 2032    | 2033    |
|                                                                              |         |         |         |         |         |         |         |         |         |         |         |         |         |         |         |         |         |         |         |         |         |         |         |         |
| Veterans :                                                                   |         |         |         |         |         |         |         |         |         |         |         |         |         |         |         |         |         |         |         |         |         |         |         |         |
| Disability Compensation Payment Recipients*                                  | 122,355 | 116,498 | 110,644 | 105,705 | 101,059 | 96,493  | 92,374  | 88,974  |         | 83,363  | 81,918  | 80,252  | 77,967  | 76,126  | 74,300  | 72,600  | 71,000  | 69,500  | 67,900  | 66,300  | 64,700  | 63,000  | 61,300  | 59,400  |
| Age Pension Veterans (Included Above)                                        | 3,006   | 2,771   | 2,562   | 2,405   | 2,244   | 2,151   | 2,097   | 2,026   | 1,940   | 2,058   | 2,096   | 2,148   | 2,335   | 2,473   | 2,600   | 2,700   | 2,800   | 3,000   | 3,100   | 3,300   | 3,400   | 3,500   | 3,600   | 3,700   |
| Service Pension Veterans                                                     | 95,363  | 88,652  | 82,229  | 76,523  | 71,266  | 66,016  | 61,504  | 55,641  | 52,011  | 48,958  | 46,244  | 43,844  | 41,481  | 39,216  | 37,100  | 35,100  | 33,200  | 31,400  | 29,500  | 27,700  | 25,900  | 24,100  | 22,400  | 20,600  |
| Disability Compensation Payment Recipient & Service Pension Veteran Overlap* | 62,077  | 58,300  | 54,638  | 51,371  | 48,307  | 45,206  | 42,542  | 38,738  | 36,604  | 34,688  | 32,988  | 31,454  | 29,904  | 28,355  | 26,900  | 25,400  | 24,000  | 22,600  | 21,100  | 19,700  | 18,200  | 16,800  | 15,300  | 13,900  |
| Treatment Cards, Allowances or Accepted Disabilities Only                    | 20,353  | 19,803  | 19,974  | 20,383  | 51,867  | 53,713  | 55,968  | 59,194  | 64,606  | 86,032  | 130,372 | 147,589 | 165,842 | 178,732 | 191,700 | 203,700 | 214,600 | 224,500 | 233,700 | 242,100 | 249,900 | 257,200 | 263,900 | 270,200 |
| MRCA Veterans                                                                | n/a     | n/a     | n/a     | n/a     | 16,732  | 19,561  | 22,337  | 25,596  | 29,612  | 36,875  | 43,169  | 48,985  | 53,672  | 60,621  | 66,600  | 72,600  | 78,700  | 84,800  | 90,900  | 96,900  | 102,900 | 108,800 | 114,600 | 120,400 |
| DRCA Veterans                                                                | n/a     | n/a     | n/a     | n/a     | 50,223  | 50,757  | 51,388  | 52,019  | 52,588  | 54,242  | 56,341  | 57,679  | 59,342  | 61,155  | 62,400  | 63,800  | 65,100  | 66,500  | 67,800  | 69,000  | 70,000  | 71,000  | 71,700  | 72,300  |
| Total Veterans                                                               | 175,994 | 166,653 | 158,209 | 151,240 | 175,934 | 171,016 | 167,304 | 165,071 | 165,824 | 183,665 | 225,546 | 240,231 | 255,386 | 265,719 | 276,300 | 286,000 | 294,800 | 302,800 | 310,000 | 316,500 | 322,300 | 327,600 | 332,200 | 336,400 |
|                                                                              |         |         |         |         |         |         |         |         |         |         |         |         |         |         |         |         |         |         |         |         |         |         |         |         |
| Dependants :                                                                 |         |         |         |         |         |         |         |         |         |         |         |         |         |         |         |         |         |         |         |         |         |         |         |         |
| Service Pension Dependants                                                   | 83,879  | 78,716  | 73,827  | 69,174  | 64,902  | 60,631  | 56,670  | 51,329  | 47,928  | 45,071  | 42,520  | 40,216  | 37,737  | 35,337  | 33,200  | 31,100  | 29,200  | 27,400  | 25,700  | 24,000  | 22,500  | 21,100  | 19,700  | 18,500  |
| War Widow(er)s                                                               | 101,090 | 96,761  | 91,925  | 86,865  | 81,531  | 75,536  | 69,960  | 64,500  | 59,001  | 53,899  | 49,000  | 44,391  | 40,101  | 36,013  | 32,500  | 29,500  | 27,100  | 25,000  | 23,400  | 22,000  | 20,900  | 20,000  | 19,200  | 18,400  |
| Orphans                                                                      | 190     | 187     | 179     | 171     | 177     | 173     | 150     | 157     | 155     | 150     | 136     | 143     | 155     | 167     | 170     | 170     | 170     | 160     | 150     | 140     | 130     | 120     | 120     | 110     |
| Adequate Means of Support (AMS) **                                           | 449     | 431     | 419     | 408     | 398     | 382     | 367     | 355     | 331     | 320     | 304     | 290     | 274     | 254     | 250     | 250     | 240     | 240     | 230     | 230     | 220     | 210     | 210     | 200     |
| Age Pension Partners                                                         | 2,161   | 2,008   | 1,850   | 1,716   | 1,545   | 1,470   | 1,408   | 1,324   | 1,257   | 1,248   | 1,285   | 1,284   | 1,312   | 1,344   | 1,300   | 1,300   | 1,300   | 1,300   | 1,300   | 1,300   | 1,200   | 1,200   | 1,200   | 1,200   |
| Commonwealth Seniors Health Cards (CSHC) Dependants                          | 4,153   | 4,100   | 3,849   | 3,694   | 3,214   | 3,055   | 2,835   | 4,449   | 2,660   | 2,621   | 2,475   | 2,277   | 2,136   | 2,006   | 1,800   | 1,700   | 1,600   | 1,500   | 1,400   | 1,300   | 1,300   | 1,200   | 1,100   | 1,100   |
| Defence Force Income Support Supplement (DFISA) Dependants ***               | 7,282   | 6,974   | 6,567   | 6,228   | 5,879   | 5,811   | 5,711   | 5,460   | 5,404   | 5,540   | 5,476   | 5,515   | 0       | 0       | 0       | 0       | 0       | 0       | 0       | 0       | 0       | 0       | 0       | 0       |
| MRCA Dependants                                                              | n/a     | n/a     | n/a     | n/a     | 158     | 177     | 188     | 219     | 252     | 294     | 336     | 385     | 433     | 483     | 500     | 600     | 600     | 700     | 700     | 800     | 800     | 800     | 900     | 900     |
| Other Dependants                                                             | 411     | 425     | 530     | 590     | 2,607   | 2,513   | 2,526   | 2,477   | 2,671   | 2,860   | 4,375   | 4,716   | 4,922   | 5,380   | 5,800   | 6,100   | 6,500   | 6,800   | 7,100   | 7,400   | 7,600   | 7,700   | 7,800   | 7,800   |
| Total Overlap Between Dependant Categories                                   | 4,230   | 4,036   | 3,766   | 3,513   | 3,028   | 2,827   | 2,659   | 3,050   | 2,301   | 2,240   | 2,101   | 1,972   | 1,012   | 895     | 800     | 700     | 600     | 500     | 500     | 400     | 400     | 400     | 300     | 300     |
| Total Dependants                                                             | 195,385 | 185,566 | 175,380 | 165,333 | 157,383 | 146,921 | 137,156 | 127,220 | 117,358 | 109,760 | 103,806 | 97,245  | 86,058  | 80,089  | 74,800  | 70,100  | 66,000  | 62,500  | 59,400  | 56,700  | 54,300  | 52,000  | 49,900  | 47,800  |
|                                                                              |         |         |         |         |         |         |         |         |         |         |         |         |         |         |         |         |         |         |         |         |         |         |         |         |
| Total Veterans and Total Dependants Overlap                                  | 3,564   | 3,290   | 2,968   | 2,693   | 1,590   | 1,366   | 1,172   | 1,006   | 894     | 844     | 1,042   | 1,066   | 963     | 941     | 1,000   | 1,000   | 1,000   | 1,100   | 1,100   | 1,200   | 1,200   | 1,300   | 1,400   | 1,400   |
|                                                                              |         |         |         |         |         |         |         |         |         |         |         |         |         |         |         |         |         |         |         |         |         |         |         |         |
| Nett Total Clients ****                                                      | 367,815 | 348,929 | 330,621 | 313,880 | 331,727 | 316,571 | 303,288 | 291,285 | 282,314 | 292,674 | 328,310 | 336,410 | 340,481 | 344,867 | 350,100 | 355,100 | 359,800 | 364,200 | 368,300 | 372,000 | 375,300 | 378,300 | 380,700 | 382,800 |

\* Starting on 1 January 2022, the Disability Pension has been renamed to the Disability Compensation Payment. This was done to reflect the fact that the Disability Pension is not an income support pension but is instead a compensation payment. \*\* Adequate Means of Support Pensions (AMS) were granted prior to 6 June 1985. AMS is paid by DVA if the death of an ex-service man or woman is accepted to have been due to war service, and that person's death left a dependant or other near relative without adequate means of support. \*\*\* DFISA was abolished on 1 January 2022, since the payment became redundant when DVA's Disability Compensation Payment and some other relevant DVA payments were exempted from means tests for social security income support. \*\*\*\* From June 2014 this report contains a more complete count of total DVA clients. The previous count; Net Total Beneficiaries; included all persons receiving a VEA pension/allowance or holding a treatment or pharmaceutical entitlement card. In contrast, the Nett Total Client count also includes any veteran with one or more service related disabilities accepted under the DRCA or the MRCA as well as dependent children of veterans currently receiving student payments under the VCES or MRCAETS

# DVA PROJECTED BENEFICIARY NUMBERS WITH ACTUALS TO 30 JUNE 2023 - AUSTRALIA

Executive Summary of DVA Beneficiaries in Receipt of Pension(s), Allowance(s) or Health Care

| BENEFICIARY CATEGORY                                      |         |         |         |         |         |         | ACTUAL  | DATA    |         |         |         |         |         |         |         |         |         |         | FORECA  | ST DATA |         |         |                                         |         |
|-----------------------------------------------------------|---------|---------|---------|---------|---------|---------|---------|---------|---------|---------|---------|---------|---------|---------|---------|---------|---------|---------|---------|---------|---------|---------|-----------------------------------------|---------|
| (Subsets of Net Total Beneficaries on Previous Page)      | June                                    | June    |
|                                                           | 2010    | 2011    | 2012    | 2013    | 2014    | 2015    | 2016    | 2017    | 2018    | 2019    | 2020    | 2021    | 2022    | 2023    | 2024    | 2025    | 2026    | 2027    | 2028    | 2029    | 2030    | 2031    | 2032                                    | 2033    |
| Health Treatment Card Holders :                           |         |         |         |         |         |         |         |         |         |         |         |         |         |         |         |         |         |         |         |         |         |         | í – – – – – – – – – – – – – – – – – – – | 1       |
| Gold Cards                                                | 207,945 | 196,619 | 185,031 | 174,168 | 163,578 | 153,033 | 143,635 | 135,263 | 128,517 | 122,536 | 117,072 | 112,146 | 107,665 | 104,148 | 101,000 | 98,700  | 97,200  | 96,100  | 95,500  | 95,200  | 95,200  | 95,300  | 95,600                                  | 95,900  |
| White Cards                                               | 49,621  | 48,986  | 48,769  | 49,013  | 53,984  | 55,148  | 56,610  | 58,705  | 62,450  | 84,624  | 133,539 | 151,019 | 168,540 | 179,759 | 191,300 | 201,500 | 210,400 | 218,300 | 225,300 | 231,600 | 237,000 | 241,900 | 246,100                                 | 249,900 |
| Total Health Treatment Cards                              | 257,566 | 245,605 | 233,800 | 223,181 | 217,562 | 208,181 | 200,245 | 193,968 | 190,967 | 207,160 | 250,611 | 263,165 | 276,205 | 283,907 | 292,300 | 300,200 | 307,600 | 314,500 | 320,800 | 326,800 | 332,200 | 337,300 | 341,700                                 | 345,800 |
|                                                           |         |         |         |         |         |         |         |         |         |         |         |         |         |         |         |         |         |         |         |         |         |         |                                         |         |
| Repatriation Pharmaceutical Benefits Cards (Orange Cards) | 10,614  | 9,293   | 7,996   | 6,817   | 5,744   | 4,709   | 3,799   | 3,024   | 2,315   | 1,774   | 1,330   | 981     | 659     | 444     | 300     | 200     | 100     | 100     | 0       | 0       | 0       | 0       | 0                                       | 0       |
|                                                           |         |         |         |         |         |         |         |         |         |         |         |         |         |         |         |         |         |         |         |         |         |         | 1                                       |         |
| Other Income Support Categories:                          |         |         |         |         |         |         |         |         |         |         |         |         |         |         |         |         |         |         |         |         |         |         |                                         | ļ       |
| Income Support Supplement                                 | 77,584  | 73,970  | 69,989  | 65,730  | 61,463  | 56,725  | 52,292  | 47,036  | 42,464  | 38,403  | 34,571  | 30,984  | 27,730  | 24,662  | 22,200  | 20,000  | 18,300  | 16,800  | 15,600  | 14,600  | 13,800  | 13,000  | 12,400                                  | 11,800  |
| Age Pensioners                                            | 5,167   | 4,779   | 4,412   | 4,121   | 3,833   | 3,658   | 3,538   | 3,380   | 3,225   | 3,338   | 3,379   | 3,427   | 3,638   | 3,803   | 3,900   | 4,000   | 4,100   | 4,200   | 4,400   | 4,500   | 4,600   | 4,800   | 4,900                                   | 4,900   |
| Commonwealth Seniors Health Cards (CSHC)                  | 7,269   | 7,014   | 6,428   | 6,069   | 5,150   | 4,698   | 4,321   | 7,222   | 4,098   | 4,092   | 3,954   | 3,670   | 3,549   | 3,466   | 3,300   | 3,100   | 3,000   | 2,900   | 2,800   | 2,700   | 2,600   | 2,500   | 2,400                                   | 2,300   |
| Defence Force Income Support Supplement (DFISA) (a)       | 18,678  | 17,941  | 17,050  | 16,159  | 15,447  | 15,192  | 14,784  | 14,174  | 13,933  | 14,328  | 14,212  | 14,270  | 0       | 0       | 0       | 0       | 0       | 0       | 0       | 0       | 0       | 0       | 0                                       | 0       |
|                                                           |         |         |         |         |         |         |         |         |         |         |         |         |         |         |         |         |         |         |         |         |         |         | 1                                       | ļ       |
| Total Income Support Beneficiaries (b)                    | 283,823 | 267,297 | 250,472 | 234,603 | 219,153 | 204,180 | 190,423 | 176,232 | 161,184 | 151,543 | 142,222 | 133,682 | 114,135 | 106,484 | 99,600  | 93,400  | 87,800  | 82,600  | 77,900  | 73,500  | 69,400  | 65,500  | 61,800                                  | 58,200  |
| Total Disability Compensation Beneficiaries (c)           | 222,876 | 212,749 | 202,154 | 192,236 | 182,345 | 171,874 | 162,247 | 153,463 | 144,843 | 137,352 | 131,050 | 124,823 | 118,292 | 112,389 | 107,100 | 102,400 | 98,400  | 94,800  | 91,600  | 88,600  | 85,900  | 83,300  | 80,700                                  | 78,100  |