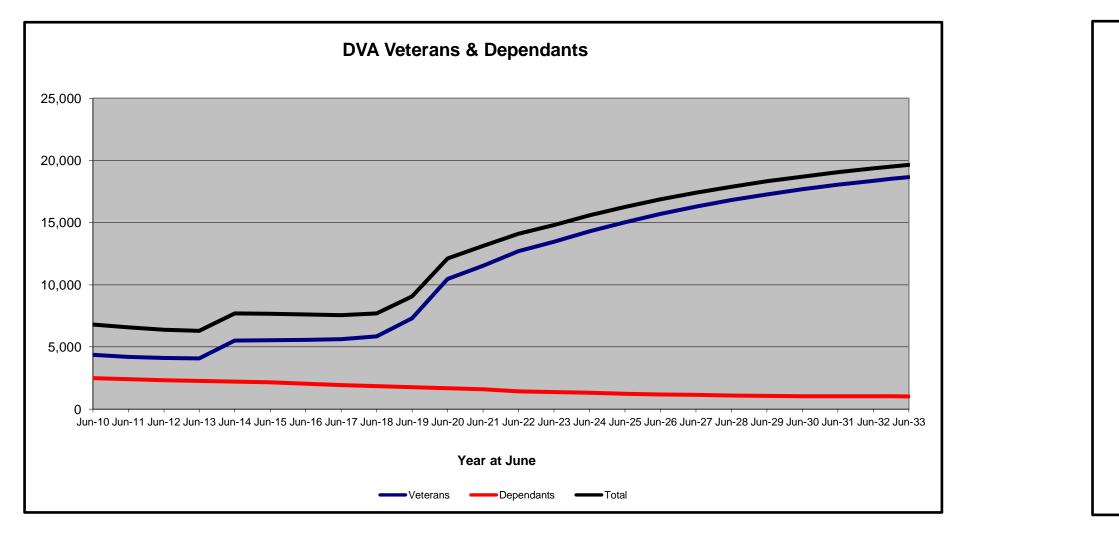

# DVA PROJECTED BENEFICIARY NUMBERS WITH ACTUALS TO 30 JUNE 2023 - AUSTRALIA

Executive Summary of DVA Beneficiaries in Receipt of Pension(s), Allowance(s) or Health Care

| BENEFICIARY CATEGORY                                                         |         |         |         |         |         |         | ACTUA   | L DATA  |         |         |         |         |         |         |         |         |         |         | FORECAS | T DATA  |         |         |         |         |
|------------------------------------------------------------------------------|---------|---------|---------|---------|---------|---------|---------|---------|---------|---------|---------|---------|---------|---------|---------|---------|---------|---------|---------|---------|---------|---------|---------|---------|
|                                                                              | June    |
|                                                                              | 2010    | 2011    | 2012    | 2013    | 2014    | 2015    | 2016    | 2017    | 2018    | 2019    | 2020    | 2021    | 2022    | 2023    | 2024    | 2025    | 2026    | 2027    | 2028    | 2029    | 2030    | 2031    | 2032    | 2033    |
|                                                                              |         |         |         |         |         |         |         |         |         |         |         |         |         |         |         |         |         |         |         |         |         |         |         |         |
| Veterans :                                                                   |         |         |         |         |         |         |         |         |         |         |         |         |         |         |         |         |         |         |         |         |         |         |         |         |
| Disability Compensation Payment Recipients*                                  | 122,355 | 116,498 | 110,644 | 105,705 | 101,059 | 96,493  | 92,374  | 88,974  |         | 83,363  | 81,918  | 80,252  | 77,967  | 76,126  | 74,300  | 72,600  | 71,000  | 69,500  | 67,900  | 66,300  | 64,700  | 63,000  | 61,300  | 59,400  |
| Age Pension Veterans (Included Above)                                        | 3,006   | 2,771   | 2,562   | 2,405   | 2,244   | 2,151   | 2,097   | 2,026   | 1,940   | 2,058   | 2,096   | 2,148   | 2,335   | 2,473   | 2,600   | 2,700   | 2,800   | 3,000   | 3,100   | 3,300   | 3,400   | 3,500   | 3,600   | 3,700   |
| Service Pension Veterans                                                     | 95,363  | 88,652  | 82,229  | 76,523  | 71,266  | 66,016  | 61,504  | 55,641  | 52,011  | 48,958  | 46,244  | 43,844  | 41,481  | 39,216  | 37,100  | 35,100  | 33,200  | 31,400  | 29,500  | 27,700  | 25,900  | 24,100  | 22,400  | 20,600  |
| Disability Compensation Payment Recipient & Service Pension Veteran Overlap* | 62,077  | 58,300  | 54,638  | 51,371  | 48,307  | 45,206  | 42,542  | 38,738  | 36,604  | 34,688  | 32,988  | 31,454  | 29,904  | 28,355  | 26,900  | 25,400  | 24,000  | 22,600  | 21,100  | 19,700  | 18,200  | 16,800  | 15,300  | 13,900  |
| Treatment Cards, Allowances or Accepted Disabilities Only                    | 20,353  | 19,803  | 19,974  | 20,383  | 51,867  | 53,713  | 55,968  | 59,194  | 64,606  | 86,032  | 130,372 | 147,589 | 165,842 | 178,732 | 191,700 | 203,700 | 214,600 | 224,500 | 233,700 | 242,100 | 249,900 | 257,200 | 263,900 | 270,200 |
| MRCA Veterans                                                                | n/a     | n/a     | n/a     | n/a     | 16,732  | 19,561  | 22,337  | 25,596  | 29,612  | 36,875  | 43,169  | 48,985  | 53,672  | 60,621  | 66,600  | 72,600  | 78,700  | 84,800  | 90,900  | 96,900  | 102,900 | 108,800 | 114,600 | 120,400 |
| DRCA Veterans                                                                | n/a     | n/a     | n/a     | n/a     | 50,223  | 50,757  | 51,388  | 52,019  | 52,588  | 54,242  | 56,341  | 57,679  | 59,342  | 61,155  | 62,400  | 63,800  | 65,100  | 66,500  | 67,800  | 69,000  | 70,000  | 71,000  | 71,700  | 72,300  |
| Total Veterans                                                               | 175,994 | 166,653 | 158,209 | 151,240 | 175,934 | 171,016 | 167,304 | 165,071 | 165,824 | 183,665 | 225,546 | 240,231 | 255,386 | 265,719 | 276,300 | 286,000 | 294,800 | 302,800 | 310,000 | 316,500 | 322,300 | 327,600 | 332,200 | 336,400 |
|                                                                              |         |         |         |         |         |         |         |         |         |         |         |         |         |         |         |         |         |         |         |         |         |         |         |         |
| Dependants :                                                                 |         |         |         |         |         |         |         |         |         |         |         |         |         |         |         |         |         |         |         |         |         |         |         |         |
| Service Pension Dependants                                                   | 83,879  | 78,716  | 73,827  | 69,174  | 64,902  | 60,631  | 56,670  | 51,329  | 47,928  | 45,071  | 42,520  | 40,216  | 37,737  | 35,337  | 33,200  | 31,100  | 29,200  | 27,400  | 25,700  | 24,000  | 22,500  | 21,100  | 19,700  | 18,500  |
| War Widow(er)s                                                               | 101,090 | 96,761  | 91,925  | 86,865  | 81,531  | 75,536  | 69,960  | 64,500  | 59,001  | 53,899  | 49,000  | 44,391  | 40,101  | 36,013  | 32,500  | 29,500  | 27,100  | 25,000  | 23,400  | 22,000  | 20,900  | 20,000  | 19,200  | 18,400  |
| Orphans                                                                      | 190     | 187     | 179     | 171     | 177     | 173     | 150     | 157     | 155     | 150     | 136     | 143     | 155     | 167     | 170     | 170     | 170     | 160     | 150     | 140     | 130     | 120     | 120     | 110     |
| Adequate Means of Support (AMS) **                                           | 449     | 431     | 419     | 408     | 398     | 382     | 367     | 355     | 331     | 320     | 304     | 290     | 274     | 254     | 250     | 250     | 240     | 240     | 230     | 230     | 220     | 210     | 210     | 200     |
| Age Pension Partners                                                         | 2,161   | 2,008   | 1,850   | 1,716   | 1,545   | 1,470   | 1,408   | 1,324   | 1,257   | 1,248   | 1,285   | 1,284   | 1,312   | 1,344   | 1,300   | 1,300   | 1,300   | 1,300   | 1,300   | 1,300   | 1,200   | 1,200   | 1,200   | 1,200   |
| Commonwealth Seniors Health Cards (CSHC) Dependants                          | 4,153   | 4,100   | 3,849   | 3,694   | 3,214   | 3,055   | 2,835   | 4,449   | 2,660   | 2,621   | 2,475   | 2,277   | 2,136   | 2,006   | 1,800   | 1,700   | 1,600   | 1,500   | 1,400   | 1,300   | 1,300   | 1,200   | 1,100   | 1,100   |
| Defence Force Income Support Supplement (DFISA) Dependants ***               | 7,282   | 6,974   | 6,567   | 6,228   | 5,879   | 5,811   | 5,711   | 5,460   | 5,404   | 5,540   | 5,476   | 5,515   | 0       | 0       | 0       | 0       | 0       | 0       | 0       | 0       | 0       | 0       | 0       | 0       |
| MRCA Dependants                                                              | n/a     | n/a     | n/a     | n/a     | 158     | 177     | 188     | 219     | 252     | 294     | 336     | 385     | 433     | 483     | 500     | 600     | 600     | 700     | 700     | 800     | 800     | 800     | 900     | 900     |
| Other Dependants                                                             | 411     | 425     | 530     | 590     | 2,607   | 2,513   | 2,526   | 2,477   | 2,671   | 2,860   | 4,375   | 4,716   | 4,922   | 5,380   | 5,800   | 6,100   | 6,500   | 6,800   | 7,100   | 7,400   | 7,600   | 7,700   | 7,800   | 7,800   |
| Total Overlap Between Dependant Categories                                   | 4,230   | 4,036   | 3,766   | 3,513   | 3,028   | 2,827   | 2,659   | 3,050   | 2,301   | 2,240   | 2,101   | 1,972   | 1,012   | 895     | 800     | 700     | 600     | 500     | 500     | 400     | 400     | 400     | 300     | 300     |
| Total Dependants                                                             | 195,385 | 185,566 | 175,380 | 165,333 | 157,383 | 146,921 | 137,156 | 127,220 | 117,358 | 109,760 | 103,806 | 97,245  | 86,058  | 80,089  | 74,800  | 70,100  | 66,000  | 62,500  | 59,400  | 56,700  | 54,300  | 52,000  | 49,900  | 47,800  |
|                                                                              |         |         |         |         |         |         |         |         |         |         |         |         |         |         |         |         |         |         |         |         |         |         |         |         |
| Total Veterans and Total Dependants Overlap                                  | 3,564   | 3,290   | 2,968   | 2,693   | 1,590   | 1,366   | 1,172   | 1,006   | 894     | 844     | 1,042   | 1,066   | 963     | 941     | 1,000   | 1,000   | 1,000   | 1,100   | 1,100   | 1,200   | 1,200   | 1,300   | 1,400   | 1,400   |
|                                                                              |         |         |         |         |         |         |         |         |         |         |         |         |         |         |         |         |         |         |         |         |         |         |         |         |
| Nett Total Clients ****                                                      | 367,815 | 348,929 | 330,621 | 313,880 | 331,727 | 316,571 | 303,288 | 291,285 | 282,314 | 292,674 | 328,310 | 336,410 | 340,481 | 344,867 | 350,100 | 355,100 | 359,800 | 364,200 | 368,300 | 372,000 | 375,300 | 378,300 | 380,700 | 382,800 |

\* Starting on 1 January 2022, the Disability Pension has been renamed to the Disability Compensation Payment. This was done to reflect the fact that the Disability Pension is not an income support pension but is instead a compensation payment. \*\* Adequate Means of Support Pensions (AMS) were granted prior to 6 June 1985. AMS is paid by DVA if the death of an ex-service man or woman is accepted to have been due to war service, and that person's death left a dependant or other near relative without adequate means of support. \*\*\* DFISA was abolished on 1 January 2022, since the payment became redundant when DVA's Disability Compensation Payment and some other relevant DVA payments were exempted from means tests for social security income support. \*\*\*\* From June 2014 this report contains a more complete count of total DVA clients. The previous count; Net Total Beneficiaries; included all persons receiving a VEA pension/allowance or holding a treatment or pharmaceutical entitlement card. In contrast, the Nett Total Client count also includes any veteran with one or more service related disabilities accepted under the DRCA or the MRCA as well as dependent children of veterans currently receiving student payments under the VCES or MRCAETS