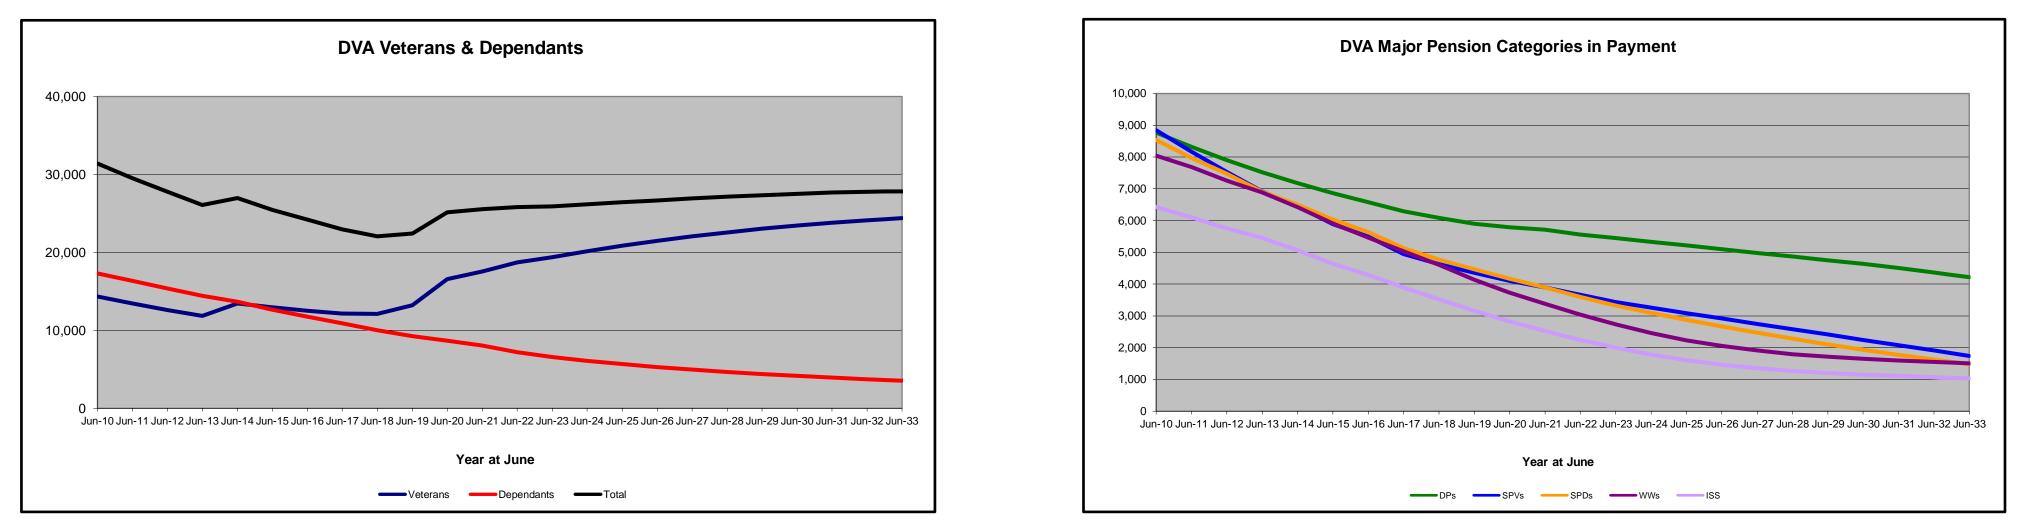

# DVA PROJECTED BENEFICIARY NUMBERS WITH ACTUALS TO 30 JUNE 2023 - AUSTRALIA

Executive Summary of DVA Beneficiaries in Receipt of Pension(s), Allowance(s) or Health Care

| BENEFICIARY CATEGORY                                                         |         |         |         |         |         |         | ACTUA   | L DATA  |         |         |         |         |         |         |         |         |         |         | FORECAS | T DATA  |         |         |         |         |
|------------------------------------------------------------------------------|---------|---------|---------|---------|---------|---------|---------|---------|---------|---------|---------|---------|---------|---------|---------|---------|---------|---------|---------|---------|---------|---------|---------|---------|
|                                                                              | June    |
|                                                                              | 2010    | 2011    | 2012    | 2013    | 2014    | 2015    | 2016    | 2017    | 2018    | 2019    | 2020    | 2021    | 2022    | 2023    | 2024    | 2025    | 2026    | 2027    | 2028    | 2029    | 2030    | 2031    | 2032    | 2033    |
|                                                                              |         |         |         |         |         |         |         |         |         |         |         |         |         |         |         |         |         |         |         |         |         |         |         |         |
| Veterans :                                                                   |         |         |         |         |         |         |         |         |         |         |         |         |         |         |         |         |         |         |         |         |         |         |         |         |
| Disability Compensation Payment Recipients*                                  | 122,355 | 116,498 | 110,644 | 105,705 | 101,059 | 96,493  | 92,374  | 88,974  |         | 83,363  | 81,918  | 80,252  | 77,967  | 76,126  | 74,300  | 72,600  | 71,000  | 69,500  | 67,900  | 66,300  | 64,700  | 63,000  | 61,300  | 59,400  |
| Age Pension Veterans (Included Above)                                        | 3,006   | 2,771   | 2,562   | 2,405   | 2,244   | 2,151   | 2,097   | 2,026   | 1,940   | 2,058   | 2,096   | 2,148   | 2,335   | 2,473   | 2,600   | 2,700   | 2,800   | 3,000   | 3,100   | 3,300   | 3,400   | 3,500   | 3,600   | 3,700   |
| Service Pension Veterans                                                     | 95,363  | 88,652  | 82,229  | 76,523  | 71,266  | 66,016  | 61,504  | 55,641  | 52,011  | 48,958  | 46,244  | 43,844  | 41,481  | 39,216  | 37,100  | 35,100  | 33,200  | 31,400  | 29,500  | 27,700  | 25,900  | 24,100  | 22,400  | 20,600  |
| Disability Compensation Payment Recipient & Service Pension Veteran Overlap* | 62,077  | 58,300  | 54,638  | 51,371  | 48,307  | 45,206  | 42,542  | 38,738  | 36,604  | 34,688  | 32,988  | 31,454  | 29,904  | 28,355  | 26,900  | 25,400  | 24,000  | 22,600  | 21,100  | 19,700  | 18,200  | 16,800  | 15,300  | 13,900  |
| Treatment Cards, Allowances or Accepted Disabilities Only                    | 20,353  | 19,803  | 19,974  | 20,383  | 51,867  | 53,713  | 55,968  | 59,194  | 64,606  | 86,032  | 130,372 | 147,589 | 165,842 | 178,732 | 191,700 | 203,700 | 214,600 | 224,500 | 233,700 | 242,100 | 249,900 | 257,200 | 263,900 | 270,200 |
| MRCA Veterans                                                                | n/a     | n/a     | n/a     | n/a     | 16,732  | 19,561  | 22,337  | 25,596  | 29,612  | 36,875  | 43,169  | 48,985  | 53,672  | 60,621  | 66,600  | 72,600  | 78,700  | 84,800  | 90,900  | 96,900  | 102,900 | 108,800 | 114,600 | 120,400 |
| DRCA Veterans                                                                | n/a     | n/a     | n/a     | n/a     | 50,223  | 50,757  | 51,388  | 52,019  | 52,588  | 54,242  | 56,341  | 57,679  | 59,342  | 61,155  | 62,400  | 63,800  | 65,100  | 66,500  | 67,800  | 69,000  | 70,000  | 71,000  | 71,700  | 72,300  |
| Total Veterans                                                               | 175,994 | 166,653 | 158,209 | 151,240 | 175,934 | 171,016 | 167,304 | 165,071 | 165,824 | 183,665 | 225,546 | 240,231 | 255,386 | 265,719 | 276,300 | 286,000 | 294,800 | 302,800 | 310,000 | 316,500 | 322,300 | 327,600 | 332,200 | 336,400 |
|                                                                              |         |         |         |         |         |         |         |         |         |         |         |         |         |         |         |         |         |         |         |         |         |         |         |         |
| Dependants :                                                                 |         |         |         |         |         |         |         |         |         |         |         |         |         |         |         |         |         |         |         |         |         |         |         |         |
| Service Pension Dependants                                                   | 83,879  | 78,716  | 73,827  | 69,174  | 64,902  | 60,631  | 56,670  | 51,329  | 47,928  | 45,071  | 42,520  | 40,216  | 37,737  | 35,337  | 33,200  | 31,100  | 29,200  | 27,400  | 25,700  | 24,000  | 22,500  | 21,100  | 19,700  | 18,500  |
| War Widow(er)s                                                               | 101,090 | 96,761  | 91,925  | 86,865  | 81,531  | 75,536  | 69,960  | 64,500  | 59,001  | 53,899  | 49,000  | 44,391  | 40,101  | 36,013  | 32,500  | 29,500  | 27,100  | 25,000  | 23,400  | 22,000  | 20,900  | 20,000  | 19,200  | 18,400  |
| Orphans                                                                      | 190     | 187     | 179     | 171     | 177     | 173     | 150     | 157     | 155     | 150     | 136     | 143     | 155     | 167     | 170     | 170     | 170     | 160     | 150     | 140     | 130     | 120     | 120     | 110     |
| Adequate Means of Support (AMS) **                                           | 449     | 431     | 419     | 408     | 398     | 382     | 367     | 355     | 331     | 320     | 304     | 290     | 274     | 254     | 250     | 250     | 240     | 240     | 230     | 230     | 220     | 210     | 210     | 200     |
| Age Pension Partners                                                         | 2,161   | 2,008   | 1,850   | 1,716   | 1,545   | 1,470   | 1,408   | 1,324   | 1,257   | 1,248   | 1,285   | 1,284   | 1,312   | 1,344   | 1,300   | 1,300   | 1,300   | 1,300   | 1,300   | 1,300   | 1,200   | 1,200   | 1,200   | 1,200   |
| Commonwealth Seniors Health Cards (CSHC) Dependants                          | 4,153   | 4,100   | 3,849   | 3,694   | 3,214   | 3,055   | 2,835   | 4,449   | 2,660   | 2,621   | 2,475   | 2,277   | 2,136   | 2,006   | 1,800   | 1,700   | 1,600   | 1,500   | 1,400   | 1,300   | 1,300   | 1,200   | 1,100   | 1,100   |
| Defence Force Income Support Supplement (DFISA) Dependants ***               | 7,282   | 6,974   | 6,567   | 6,228   | 5,879   | 5,811   | 5,711   | 5,460   | 5,404   | 5,540   | 5,476   | 5,515   | 0       | 0       | 0       | 0       | 0       | 0       | 0       | 0       | 0       | 0       | 0       | 0       |
| MRCA Dependants                                                              | n/a     | n/a     | n/a     | n/a     | 158     | 177     | 188     | 219     | 252     | 294     | 336     | 385     | 433     | 483     | 500     | 600     | 600     | 700     | 700     | 800     | 800     | 800     | 900     | 900     |
| Other Dependants                                                             | 411     | 425     | 530     | 590     | 2,607   | 2,513   | 2,526   | 2,477   | 2,671   | 2,860   | 4,375   | 4,716   | 4,922   | 5,380   | 5,800   | 6,100   | 6,500   | 6,800   | 7,100   | 7,400   | 7,600   | 7,700   | 7,800   | 7,800   |
| Total Overlap Between Dependant Categories                                   | 4,230   | 4,036   | 3,766   | 3,513   | 3,028   | 2,827   | 2,659   | 3,050   | 2,301   | 2,240   | 2,101   | 1,972   | 1,012   | 895     | 800     | 700     | 600     | 500     | 500     | 400     | 400     | 400     | 300     | 300     |
| Total Dependants                                                             | 195,385 | 185,566 | 175,380 | 165,333 | 157,383 | 146,921 | 137,156 | 127,220 | 117,358 | 109,760 | 103,806 | 97,245  | 86,058  | 80,089  | 74,800  | 70,100  | 66,000  | 62,500  | 59,400  | 56,700  | 54,300  | 52,000  | 49,900  | 47,800  |
|                                                                              |         |         |         |         |         |         |         |         |         |         |         |         |         |         |         |         |         |         |         |         |         |         |         |         |
| Total Veterans and Total Dependants Overlap                                  | 3,564   | 3,290   | 2,968   | 2,693   | 1,590   | 1,366   | 1,172   | 1,006   | 894     | 844     | 1,042   | 1,066   | 963     | 941     | 1,000   | 1,000   | 1,000   | 1,100   | 1,100   | 1,200   | 1,200   | 1,300   | 1,400   | 1,400   |
|                                                                              |         |         |         |         |         |         |         |         |         |         |         |         |         |         |         |         |         |         |         |         |         |         |         |         |
| Nett Total Clients ****                                                      | 367,815 | 348,929 | 330,621 | 313,880 | 331,727 | 316,571 | 303,288 | 291,285 | 282,314 | 292,674 | 328,310 | 336,410 | 340,481 | 344,867 | 350,100 | 355,100 | 359,800 | 364,200 | 368,300 | 372,000 | 375,300 | 378,300 | 380,700 | 382,800 |

# DVA PROJECTED BENEFICIARY NUMBERS WITH ACTUALS TO 30 JUNE 2023 - AUSTRALIA

Executive Summary of DVA Beneficiaries in Receipt of Pension(s), Allowance(s) or Health Care

| BENEFICIARY CATEGORY                                      |         |         |         |         |         |         | ACTUAL  | DATA    |         |         |         |         |         |         |         |         |         |         | FORECA  | ST DATA |         |         |                                         |         |
|-----------------------------------------------------------|---------|---------|---------|---------|---------|---------|---------|---------|---------|---------|---------|---------|---------|---------|---------|---------|---------|---------|---------|---------|---------|---------|-----------------------------------------|---------|
| (Subsets of Net Total Beneficaries on Previous Page)      | June                                    | June    |
|                                                           | 2010    | 2011    | 2012    | 2013    | 2014    | 2015    | 2016    | 2017    | 2018    | 2019    | 2020    | 2021    | 2022    | 2023    | 2024    | 2025    | 2026    | 2027    | 2028    | 2029    | 2030    | 2031    | 2032                                    | 2033    |
| Health Treatment Card Holders :                           |         |         |         |         |         |         |         |         |         |         |         |         |         |         |         |         |         |         |         |         |         |         | í – – – – – – – – – – – – – – – – – – – | 1       |
| Gold Cards                                                | 207,945 | 196,619 | 185,031 | 174,168 | 163,578 | 153,033 | 143,635 | 135,263 | 128,517 | 122,536 | 117,072 | 112,146 | 107,665 | 104,148 | 101,000 | 98,700  | 97,200  | 96,100  | 95,500  | 95,200  | 95,200  | 95,300  | 95,600                                  | 95,900  |
| White Cards                                               | 49,621  | 48,986  | 48,769  | 49,013  | 53,984  | 55,148  | 56,610  | 58,705  | 62,450  | 84,624  | 133,539 | 151,019 | 168,540 | 179,759 | 191,300 | 201,500 | 210,400 | 218,300 | 225,300 | 231,600 | 237,000 | 241,900 | 246,100                                 | 249,900 |
| Total Health Treatment Cards                              | 257,566 | 245,605 | 233,800 | 223,181 | 217,562 | 208,181 | 200,245 | 193,968 | 190,967 | 207,160 | 250,611 | 263,165 | 276,205 | 283,907 | 292,300 | 300,200 | 307,600 | 314,500 | 320,800 | 326,800 | 332,200 | 337,300 | 341,700                                 | 345,800 |
|                                                           |         |         |         |         |         |         |         |         |         |         |         |         |         |         |         |         |         |         |         |         |         |         |                                         |         |
| Repatriation Pharmaceutical Benefits Cards (Orange Cards) | 10,614  | 9,293   | 7,996   | 6,817   | 5,744   | 4,709   | 3,799   | 3,024   | 2,315   | 1,774   | 1,330   | 981     | 659     | 444     | 300     | 200     | 100     | 100     | 0       | 0       | 0       | 0       | 0                                       | 0       |
|                                                           |         |         |         |         |         |         |         |         |         |         |         |         |         |         |         |         |         |         |         |         |         |         | 1                                       |         |
| Other Income Support Categories:                          |         |         |         |         |         |         |         |         |         |         |         |         |         |         |         |         |         |         |         |         |         |         |                                         | ļ       |
| Income Support Supplement                                 | 77,584  | 73,970  | 69,989  | 65,730  | 61,463  | 56,725  | 52,292  | 47,036  | 42,464  | 38,403  | 34,571  | 30,984  | 27,730  | 24,662  | 22,200  | 20,000  | 18,300  | 16,800  | 15,600  | 14,600  | 13,800  | 13,000  | 12,400                                  | 11,800  |
| Age Pensioners                                            | 5,167   | 4,779   | 4,412   | 4,121   | 3,833   | 3,658   | 3,538   | 3,380   | 3,225   | 3,338   | 3,379   | 3,427   | 3,638   | 3,803   | 3,900   | 4,000   | 4,100   | 4,200   | 4,400   | 4,500   | 4,600   | 4,800   | 4,900                                   | 4,900   |
| Commonwealth Seniors Health Cards (CSHC)                  | 7,269   | 7,014   | 6,428   | 6,069   | 5,150   | 4,698   | 4,321   | 7,222   | 4,098   | 4,092   | 3,954   | 3,670   | 3,549   | 3,466   | 3,300   | 3,100   | 3,000   | 2,900   | 2,800   | 2,700   | 2,600   | 2,500   | 2,400                                   | 2,300   |
| Defence Force Income Support Supplement (DFISA) (a)       | 18,678  | 17,941  | 17,050  | 16,159  | 15,447  | 15,192  | 14,784  | 14,174  | 13,933  | 14,328  | 14,212  | 14,270  | 0       | 0       | 0       | 0       | 0       | 0       | 0       | 0       | 0       | 0       | 0                                       | 0       |
|                                                           |         |         |         |         |         |         |         |         |         |         |         |         |         |         |         |         |         |         |         |         |         |         | 1                                       | ļ       |
| Total Income Support Beneficiaries (b)                    | 283,823 | 267,297 | 250,472 | 234,603 | 219,153 | 204,180 | 190,423 | 176,232 | 161,184 | 151,543 | 142,222 | 133,682 | 114,135 | 106,484 | 99,600  | 93,400  | 87,800  | 82,600  | 77,900  | 73,500  | 69,400  | 65,500  | 61,800                                  | 58,200  |
| Total Disability Compensation Beneficiaries (c)           | 222,876 | 212,749 | 202,154 | 192,236 | 182,345 | 171,874 | 162,247 | 153,463 | 144,843 | 137,352 | 131,050 | 124,823 | 118,292 | 112,389 | 107,100 | 102,400 | 98,400  | 94,800  | 91,600  | 88,600  | 85,900  | 83,300  | 80,700                                  | 78,100  |