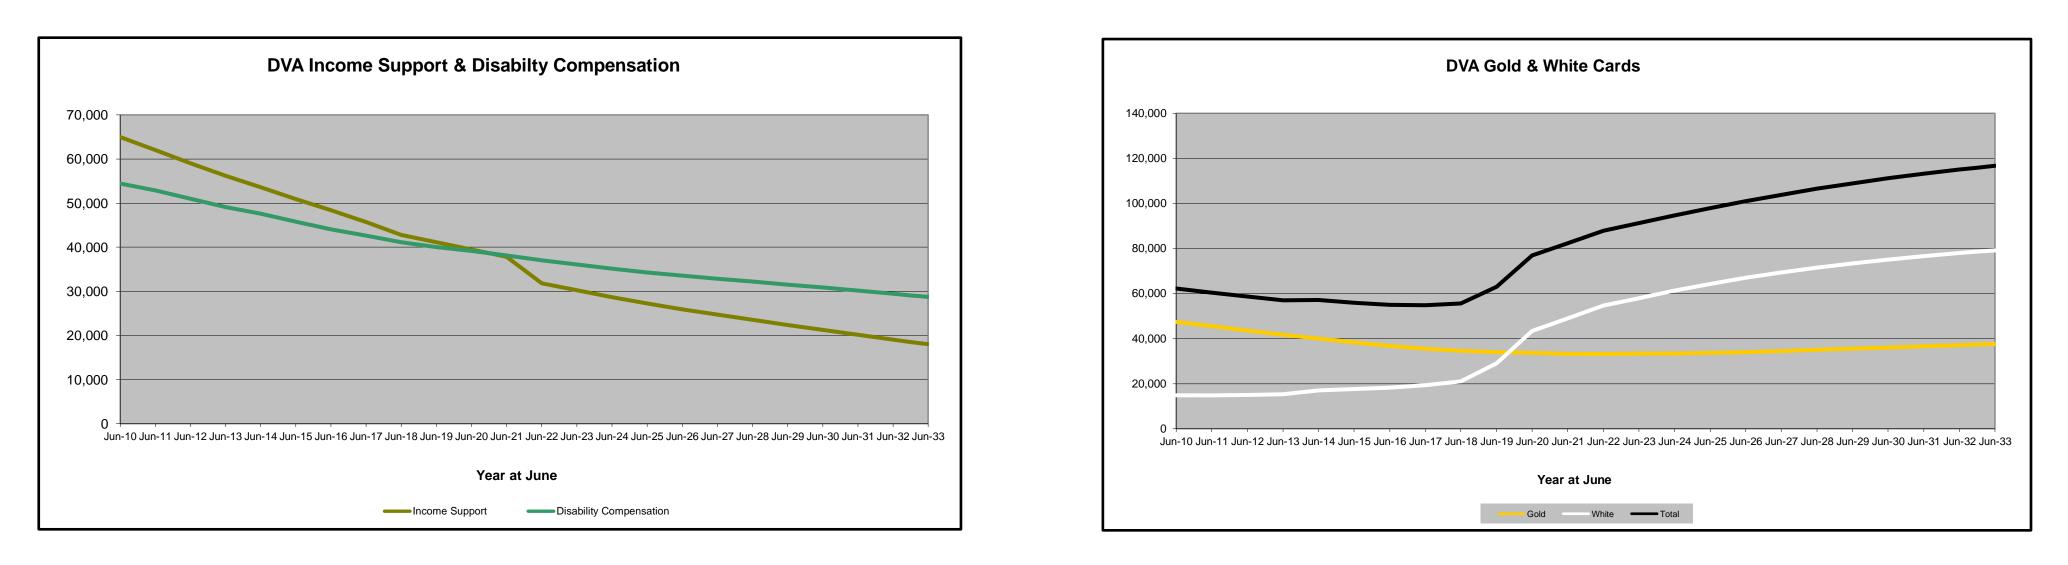

# DVA PROJECTED BENEFICIARY NUMBERS WITH ACTUALS TO 30 JUNE 2023 - AUSTRALIA

Executive Summary of DVA Beneficiaries in Receipt of Pension(s), Allowance(s) or Health Care

| BENEFICIARY CATEGORY                                                         |         |         |         |         |         |         | ACTUA   | L DATA  |         |         |         |         |         |         |         |         |         |         | FORECAS | T DATA  |         |         |         |         |
|------------------------------------------------------------------------------|---------|---------|---------|---------|---------|---------|---------|---------|---------|---------|---------|---------|---------|---------|---------|---------|---------|---------|---------|---------|---------|---------|---------|---------|
|                                                                              | June    |
|                                                                              | 2010    | 2011    | 2012    | 2013    | 2014    | 2015    | 2016    | 2017    | 2018    | 2019    | 2020    | 2021    | 2022    | 2023    | 2024    | 2025    | 2026    | 2027    | 2028    | 2029    | 2030    | 2031    | 2032    | 2033    |
|                                                                              |         |         |         |         |         |         |         |         |         |         |         |         |         |         |         |         |         |         |         |         |         |         |         |         |
| Veterans :                                                                   |         |         |         |         |         |         |         |         |         |         |         |         |         |         |         |         |         |         |         |         |         |         |         |         |
| Disability Compensation Payment Recipients*                                  | 122,355 | 116,498 | 110,644 | 105,705 | 101,059 | 96,493  | 92,374  | 88,974  |         | 83,363  | 81,918  | 80,252  | 77,967  | 76,126  | 74,300  | 72,600  | 71,000  | 69,500  | 67,900  | 66,300  | 64,700  | 63,000  | 61,300  | 59,400  |
| Age Pension Veterans (Included Above)                                        | 3,006   | 2,771   | 2,562   | 2,405   | 2,244   | 2,151   | 2,097   | 2,026   | 1,940   | 2,058   | 2,096   | 2,148   | 2,335   | 2,473   | 2,600   | 2,700   | 2,800   | 3,000   | 3,100   | 3,300   | 3,400   | 3,500   | 3,600   | 3,700   |
| Service Pension Veterans                                                     | 95,363  | 88,652  | 82,229  | 76,523  | 71,266  | 66,016  | 61,504  | 55,641  | 52,011  | 48,958  | 46,244  | 43,844  | 41,481  | 39,216  | 37,100  | 35,100  | 33,200  | 31,400  | 29,500  | 27,700  | 25,900  | 24,100  | 22,400  | 20,600  |
| Disability Compensation Payment Recipient & Service Pension Veteran Overlap* | 62,077  | 58,300  | 54,638  | 51,371  | 48,307  | 45,206  | 42,542  | 38,738  | 36,604  | 34,688  | 32,988  | 31,454  | 29,904  | 28,355  | 26,900  | 25,400  | 24,000  | 22,600  | 21,100  | 19,700  | 18,200  | 16,800  | 15,300  | 13,900  |
| Treatment Cards, Allowances or Accepted Disabilities Only                    | 20,353  | 19,803  | 19,974  | 20,383  | 51,867  | 53,713  | 55,968  | 59,194  | 64,606  | 86,032  | 130,372 | 147,589 | 165,842 | 178,732 | 191,700 | 203,700 | 214,600 | 224,500 | 233,700 | 242,100 | 249,900 | 257,200 | 263,900 | 270,200 |
| MRCA Veterans                                                                | n/a     | n/a     | n/a     | n/a     | 16,732  | 19,561  | 22,337  | 25,596  | 29,612  | 36,875  | 43,169  | 48,985  | 53,672  | 60,621  | 66,600  | 72,600  | 78,700  | 84,800  | 90,900  | 96,900  | 102,900 | 108,800 | 114,600 | 120,400 |
| DRCA Veterans                                                                | n/a     | n/a     | n/a     | n/a     | 50,223  | 50,757  | 51,388  | 52,019  | 52,588  | 54,242  | 56,341  | 57,679  | 59,342  | 61,155  | 62,400  | 63,800  | 65,100  | 66,500  | 67,800  | 69,000  | 70,000  | 71,000  | 71,700  | 72,300  |
| Total Veterans                                                               | 175,994 | 166,653 | 158,209 | 151,240 | 175,934 | 171,016 | 167,304 | 165,071 | 165,824 | 183,665 | 225,546 | 240,231 | 255,386 | 265,719 | 276,300 | 286,000 | 294,800 | 302,800 | 310,000 | 316,500 | 322,300 | 327,600 | 332,200 | 336,400 |
|                                                                              |         |         |         |         |         |         |         |         |         |         |         |         |         |         |         |         |         |         |         |         |         |         |         |         |
| Dependants :                                                                 |         |         |         |         |         |         |         |         |         |         |         |         |         |         |         |         |         |         |         |         |         |         |         |         |
| Service Pension Dependants                                                   | 83,879  | 78,716  | 73,827  | 69,174  | 64,902  | 60,631  | 56,670  | 51,329  | 47,928  | 45,071  | 42,520  | 40,216  | 37,737  | 35,337  | 33,200  | 31,100  | 29,200  | 27,400  | 25,700  | 24,000  | 22,500  | 21,100  | 19,700  | 18,500  |
| War Widow(er)s                                                               | 101,090 | 96,761  | 91,925  | 86,865  | 81,531  | 75,536  | 69,960  | 64,500  | 59,001  | 53,899  | 49,000  | 44,391  | 40,101  | 36,013  | 32,500  | 29,500  | 27,100  | 25,000  | 23,400  | 22,000  | 20,900  | 20,000  | 19,200  | 18,400  |
| Orphans                                                                      | 190     | 187     | 179     | 171     | 177     | 173     | 150     | 157     | 155     | 150     | 136     | 143     | 155     | 167     | 170     | 170     | 170     | 160     | 150     | 140     | 130     | 120     | 120     | 110     |
| Adequate Means of Support (AMS) **                                           | 449     | 431     | 419     | 408     | 398     | 382     | 367     | 355     | 331     | 320     | 304     | 290     | 274     | 254     | 250     | 250     | 240     | 240     | 230     | 230     | 220     | 210     | 210     | 200     |
| Age Pension Partners                                                         | 2,161   | 2,008   | 1,850   | 1,716   | 1,545   | 1,470   | 1,408   | 1,324   | 1,257   | 1,248   | 1,285   | 1,284   | 1,312   | 1,344   | 1,300   | 1,300   | 1,300   | 1,300   | 1,300   | 1,300   | 1,200   | 1,200   | 1,200   | 1,200   |
| Commonwealth Seniors Health Cards (CSHC) Dependants                          | 4,153   | 4,100   | 3,849   | 3,694   | 3,214   | 3,055   | 2,835   | 4,449   | 2,660   | 2,621   | 2,475   | 2,277   | 2,136   | 2,006   | 1,800   | 1,700   | 1,600   | 1,500   | 1,400   | 1,300   | 1,300   | 1,200   | 1,100   | 1,100   |
| Defence Force Income Support Supplement (DFISA) Dependants ***               | 7,282   | 6,974   | 6,567   | 6,228   | 5,879   | 5,811   | 5,711   | 5,460   | 5,404   | 5,540   | 5,476   | 5,515   | 0       | 0       | 0       | 0       | 0       | 0       | 0       | 0       | 0       | 0       | 0       | 0       |
| MRCA Dependants                                                              | n/a     | n/a     | n/a     | n/a     | 158     | 177     | 188     | 219     | 252     | 294     | 336     | 385     | 433     | 483     | 500     | 600     | 600     | 700     | 700     | 800     | 800     | 800     | 900     | 900     |
| Other Dependants                                                             | 411     | 425     | 530     | 590     | 2,607   | 2,513   | 2,526   | 2,477   | 2,671   | 2,860   | 4,375   | 4,716   | 4,922   | 5,380   | 5,800   | 6,100   | 6,500   | 6,800   | 7,100   | 7,400   | 7,600   | 7,700   | 7,800   | 7,800   |
| Total Overlap Between Dependant Categories                                   | 4,230   | 4,036   | 3,766   | 3,513   | 3,028   | 2,827   | 2,659   | 3,050   | 2,301   | 2,240   | 2,101   | 1,972   | 1,012   | 895     | 800     | 700     | 600     | 500     | 500     | 400     | 400     | 400     | 300     | 300     |
| Total Dependants                                                             | 195,385 | 185,566 | 175,380 | 165,333 | 157,383 | 146,921 | 137,156 | 127,220 | 117,358 | 109,760 | 103,806 | 97,245  | 86,058  | 80,089  | 74,800  | 70,100  | 66,000  | 62,500  | 59,400  | 56,700  | 54,300  | 52,000  | 49,900  | 47,800  |
|                                                                              |         |         |         |         |         |         |         |         |         |         |         |         |         |         |         |         |         |         |         |         |         |         |         |         |
| Total Veterans and Total Dependants Overlap                                  | 3,564   | 3,290   | 2,968   | 2,693   | 1,590   | 1,366   | 1,172   | 1,006   | 894     | 844     | 1,042   | 1,066   | 963     | 941     | 1,000   | 1,000   | 1,000   | 1,100   | 1,100   | 1,200   | 1,200   | 1,300   | 1,400   | 1,400   |
|                                                                              |         |         |         |         |         |         |         |         |         |         |         |         |         |         |         |         |         |         |         |         |         |         |         |         |
| Nett Total Clients ****                                                      | 367,815 | 348,929 | 330,621 | 313,880 | 331,727 | 316,571 | 303,288 | 291,285 | 282,314 | 292,674 | 328,310 | 336,410 | 340,481 | 344,867 | 350,100 | 355,100 | 359,800 | 364,200 | 368,300 | 372,000 | 375,300 | 378,300 | 380,700 | 382,800 |

# DVA PROJECTED BENEFICIARY NUMBERS WITH ACTUALS TO 30 JUNE 2023 - AUSTRALIA

Executive Summary of DVA Beneficiaries in Receipt of Pension(s), Allowance(s) or Health Care

| BENEFICIARY CATEGORY                                      |         |         |         |         |         |         | ACTUAL  | DATA    |         |         |         |         |         |         |         |         |         |         | FORECA  | ST DATA |         |         |                                         |         |
|-----------------------------------------------------------|---------|---------|---------|---------|---------|---------|---------|---------|---------|---------|---------|---------|---------|---------|---------|---------|---------|---------|---------|---------|---------|---------|-----------------------------------------|---------|
| (Subsets of Net Total Beneficaries on Previous Page)      | June                                    | June    |
|                                                           | 2010    | 2011    | 2012    | 2013    | 2014    | 2015    | 2016    | 2017    | 2018    | 2019    | 2020    | 2021    | 2022    | 2023    | 2024    | 2025    | 2026    | 2027    | 2028    | 2029    | 2030    | 2031    | 2032                                    | 2033    |
| Health Treatment Card Holders :                           |         |         |         |         |         |         |         |         |         |         |         |         |         |         |         |         |         |         |         |         |         |         | í – – – – – – – – – – – – – – – – – – – | 1       |
| Gold Cards                                                | 207,945 | 196,619 | 185,031 | 174,168 | 163,578 | 153,033 | 143,635 | 135,263 | 128,517 | 122,536 | 117,072 | 112,146 | 107,665 | 104,148 | 101,000 | 98,700  | 97,200  | 96,100  | 95,500  | 95,200  | 95,200  | 95,300  | 95,600                                  | 95,900  |
| White Cards                                               | 49,621  | 48,986  | 48,769  | 49,013  | 53,984  | 55,148  | 56,610  | 58,705  | 62,450  | 84,624  | 133,539 | 151,019 | 168,540 | 179,759 | 191,300 | 201,500 | 210,400 | 218,300 | 225,300 | 231,600 | 237,000 | 241,900 | 246,100                                 | 249,900 |
| Total Health Treatment Cards                              | 257,566 | 245,605 | 233,800 | 223,181 | 217,562 | 208,181 | 200,245 | 193,968 | 190,967 | 207,160 | 250,611 | 263,165 | 276,205 | 283,907 | 292,300 | 300,200 | 307,600 | 314,500 | 320,800 | 326,800 | 332,200 | 337,300 | 341,700                                 | 345,800 |
|                                                           |         |         |         |         |         |         |         |         |         |         |         |         |         |         |         |         |         |         |         |         |         |         |                                         |         |
| Repatriation Pharmaceutical Benefits Cards (Orange Cards) | 10,614  | 9,293   | 7,996   | 6,817   | 5,744   | 4,709   | 3,799   | 3,024   | 2,315   | 1,774   | 1,330   | 981     | 659     | 444     | 300     | 200     | 100     | 100     | 0       | 0       | 0       | 0       | 0                                       | 0       |
|                                                           |         |         |         |         |         |         |         |         |         |         |         |         |         |         |         |         |         |         |         |         |         |         | 1                                       |         |
| Other Income Support Categories:                          |         |         |         |         |         |         |         |         |         |         |         |         |         |         |         |         |         |         |         |         |         |         |                                         | ļ       |
| Income Support Supplement                                 | 77,584  | 73,970  | 69,989  | 65,730  | 61,463  | 56,725  | 52,292  | 47,036  | 42,464  | 38,403  | 34,571  | 30,984  | 27,730  | 24,662  | 22,200  | 20,000  | 18,300  | 16,800  | 15,600  | 14,600  | 13,800  | 13,000  | 12,400                                  | 11,800  |
| Age Pensioners                                            | 5,167   | 4,779   | 4,412   | 4,121   | 3,833   | 3,658   | 3,538   | 3,380   | 3,225   | 3,338   | 3,379   | 3,427   | 3,638   | 3,803   | 3,900   | 4,000   | 4,100   | 4,200   | 4,400   | 4,500   | 4,600   | 4,800   | 4,900                                   | 4,900   |
| Commonwealth Seniors Health Cards (CSHC)                  | 7,269   | 7,014   | 6,428   | 6,069   | 5,150   | 4,698   | 4,321   | 7,222   | 4,098   | 4,092   | 3,954   | 3,670   | 3,549   | 3,466   | 3,300   | 3,100   | 3,000   | 2,900   | 2,800   | 2,700   | 2,600   | 2,500   | 2,400                                   | 2,300   |
| Defence Force Income Support Supplement (DFISA) (a)       | 18,678  | 17,941  | 17,050  | 16,159  | 15,447  | 15,192  | 14,784  | 14,174  | 13,933  | 14,328  | 14,212  | 14,270  | 0       | 0       | 0       | 0       | 0       | 0       | 0       | 0       | 0       | 0       | 0                                       | 0       |
|                                                           |         |         |         |         |         |         |         |         |         |         |         |         |         |         |         |         |         |         |         |         |         |         | 1                                       | ļ       |
| Total Income Support Beneficiaries (b)                    | 283,823 | 267,297 | 250,472 | 234,603 | 219,153 | 204,180 | 190,423 | 176,232 | 161,184 | 151,543 | 142,222 | 133,682 | 114,135 | 106,484 | 99,600  | 93,400  | 87,800  | 82,600  | 77,900  | 73,500  | 69,400  | 65,500  | 61,800                                  | 58,200  |
| Total Disability Compensation Beneficiaries (c)           | 222,876 | 212,749 | 202,154 | 192,236 | 182,345 | 171,874 | 162,247 | 153,463 | 144,843 | 137,352 | 131,050 | 124,823 | 118,292 | 112,389 | 107,100 | 102,400 | 98,400  | 94,800  | 91,600  | 88,600  | 85,900  | 83,300  | 80,700                                  | 78,100  |