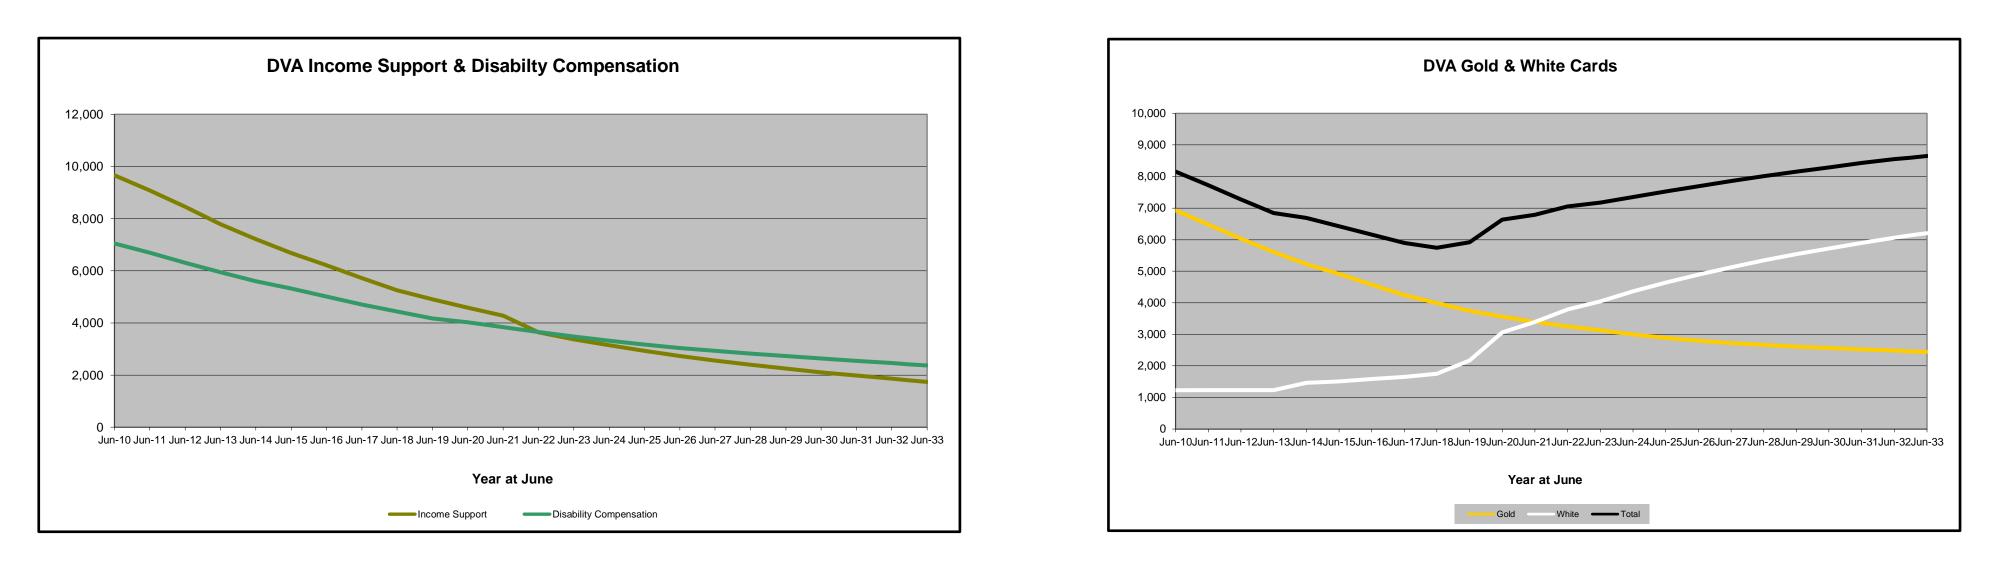

### DVA PROJECTED BENEFICIARY NUMBERS WITH ACTUALS TO 30 JUNE 2023 - NEW SOUTH WALES

Executive Summary of DVA Beneficiaries in Receipt of Pension(s), Allowance(s) or Health Care

| BENEFICIARY CATEGORY                                                         |         |         |         |        |        |        | ACTUAL | DATA   |        |        |        |        |        |        |        |        |        |        | FORECAS | T DATA |        |        |        |        |
|------------------------------------------------------------------------------|---------|---------|---------|--------|--------|--------|--------|--------|--------|--------|--------|--------|--------|--------|--------|--------|--------|--------|---------|--------|--------|--------|--------|--------|
|                                                                              | June    | June    | June    | June   | June   | June   | June   | June   | June   | June   | June   | June   | June   | June   | June   | June   | June   | June   | June    | June   | June   | June   | June   | June   |
|                                                                              | 2010    | 2011    | 2012    | 2013   | 2014   | 2015   | 2016   | 2017   | 2018   | 2019   | 2020   | 2021   | 2022   | 2023   | 2024   | 2025   | 2026   | 2027   | 2028    | 2029   | 2030   | 2031   | 2032   | 2033   |
|                                                                              |         |         |         |        |        |        |        |        |        |        |        |        |        |        |        |        |        |        |         |        |        |        |        |        |
| Veterans :                                                                   |         |         |         |        |        |        |        |        |        |        |        |        |        |        |        |        |        |        |         |        |        |        |        |        |
| Disability Compensation Payment Recipients*                                  | 36,510  | 34,235  | 31,988  | 30,119 | 28,257 | 26,502 | 24,873 | 23,504 | 22,243 | 21,198 | 20,509 | 19,805 | 18,944 | 18,182 | 17,500 | 16,900 | 16,300 | 15,700 | 15,200  | 14,700 | 14,200 | 13,700 | 13,200 | 12,700 |
| Age Pension Veterans (Included Above)                                        | 1,055   | 959     | 868     | 791    | 700    | 644    | 594    | 533    | 488    | 489    | 479    | 481    | 509    | 536    | 600    | 600    | 600    | 600    | 700     | 700    | 700    | 700    | 800    | 800    |
| Service Pension Veterans                                                     | 29,497  | 27,210  | 24,954  | 23,067 | 21,211 | 19,527 | 18,026 | 16,100 | 14,877 | 13,876 | 13,001 | 12,258 | 11,497 | 10,778 | 10,100 | 9,500  | 8,900  | 8,300  | 7,700   | 7,200  | 6,700  | 6,200  | 5,700  | 5,200  |
| Disability Compensation Payment Recipient & Service Pension Veteran Overlap* | 19,371  | 17,961  | 16,535  | 15,326 | 14,115 | 12,982 | 11,999 | 10,641 | 9,844  | 9,190  | 8,601  | 8,140  | 7,629  | 7,126  | 6,700  | 6,200  | 5,800  | 5,400  | 5,000   | 4,600  | 4,200  | 3,900  | 3,500  | 3,200  |
| Treatment Cards, Allowances or Accepted Disabilities Only                    | 5,928   | 5,671   | 5,566   | 5,556  | 13,564 | 13,898 | 14,398 | 15,150 | 16,369 | 21,302 | 33,006 | 37,409 | 41,645 | 44,602 | 47,600 | 50,300 | 52,700 | 54,900 | 56,800  | 58,600 | 60,200 | 61,700 | 63,100 | 64,300 |
| MRCA Veterans                                                                | n/a     | n/a     | n/a     | n/a    | 4,082  | 4,768  | 5,475  | 6,298  | 7,337  | 9,103  | 10,614 | 11,867 | 12,955 | 14,498 | 15,900 | 17,300 | 18,700 | 20,100 | 21,400  | 22,800 | 24,100 | 25,500 | 26,800 | 28,000 |
| DRCA Veterans                                                                | n/a     | n/a     | n/a     | n/a    | 12,010 | 12,118 | 12,231 | 12,321 | 12,428 | 12,670 | 13,015 | 13,247 | 13,447 | 13,670 | 13,800 | 14,000 | 14,200 | 14,300 | 14,500  | 14,600 | 14,700 | 14,800 | 14,900 | 15,000 |
| Total Veterans                                                               | 52,564  | 49,155  | 45,973  | 43,416 | 48,939 | 46,945 | 45,298 | 44,113 | 43,645 | 47,186 | 57,915 | 61,332 | 64,457 | 66,436 | 68,500 | 70,400 | 72,000 | 73,500 | 74,800  | 75,900 | 76,900 | 77,700 | 78,400 | 79,100 |
|                                                                              |         |         |         |        |        |        |        |        |        |        |        |        |        |        |        |        |        |        |         |        |        |        |        |        |
| Dependants :                                                                 |         |         |         |        |        |        |        |        |        |        |        |        |        |        |        |        |        |        |         |        |        |        |        |        |
| Service Pension Dependants                                                   | 24,994  | 23,287  | 21,640  | 20,055 | 18,637 | 17,269 | 15,929 | 14,247 | 13,153 | 12,280 | 11,507 | 10,818 | 10,076 | 9,417  | 8,800  | 8,300  | 7,800  | 7,300  | 6,900   | 6,500  | 6,100  | 5,700  | 5,400  | 5,100  |
| War Widow(er)s                                                               | 35,855  | 34,128  | 32,431  | 30,652 | 28,723 | 26,569 | 24,507 | 22,489 | 20,437 | 18,621 | 16,747 | 15,021 | 13,296 | 11,654 | 10,300 | 9,200  | 8,200  | 7,500  | 6,800   | 6,300  | 5,900  | 5,500  | 5,200  | 4,900  |
| Orphans                                                                      | 53      | 47      | 47      | 47     | 44     | 52     | 45     | 51     | 49     | 46     | 43     | 46     | 50     | 49     | 50     | 50     | 40     | 40     | 40      | 30     | 30     | 30     | 30     | 30     |
| Adequate Means of Support (AMS) **                                           | 150     | 145     | 139     | 136    | 131    | 126    | 123    | 119    | 114    | 110    | 108    | 104    | 97     | 90     | 90     | 90     | 90     | 80     | 80      | 80     | 80     | 70     | 70     | 70     |
| Age Pension Partners                                                         | 754     | 692     | 624     | 557    | 478    | 443    | 401    | 358    | 325    | 306    | 303    | 284    | 289    | 284    | 300    | 300    | 300    | 300    | 300     | 200    | 200    | 200    | 200    | 200    |
| Commonwealth Seniors Health Cards (CSHC) Dependants                          | 1,206   | 1,183   | 1,136   | 1,108  | 988    | 926    | 859    | 1,379  | 795    | 789    | 774    | 717    | 654    | 593    | 500    | 500    | 500    | 400    | 400     | 400    | 300    | 300    | 300    | 300    |
| Defence Force Income Support Supplement (DFISA) Dependants ***               | 2,290   | 2,146   | 1,983   | 1,830  | 1,663  | 1,598  | 1,517  | 1,402  | 1,366  | 1,351  | 1,312  | 1,315  | 0      | 0      | 0      | 0      | 0      | 0      | 0       | 0      | 0      | 0      | 0      | 0      |
| MRCA Dependants                                                              | n/a     | n/a     | n/a     | n/a    | 45     | 47     | 52     | 55     | 61     | 74     | 74     | 90     | 103    | 112    | 120    | 130    | 150    | 160    | 170     | 180    | 190    | 200    | 210    | 220    |
| Other Dependants                                                             | 143     | 145     | 181     | 209    | 627    | 581    | 574    | 526    | 615    | 639    | 1,003  | 1,042  | 1,077  | 1,148  | 1,200  | 1,300  | 1,300  | 1,400  | 1,400   | 1,500  | 1,600  | 1,700  | 1,700  | 1,800  |
| Total Overlap Between Dependant Categories                                   | 1,290   | 1,232   | 1,145   | 1,060  | 919    | 857    | 773    | 931    | 652    | 625    | 591    | 541    | 317    | 274    | 200    | 200    | 200    | 200    | 100     | 100    | 100    | 100    | 100    | 100    |
| Total Dependants                                                             | 64,155  | 60,541  | 57,036  | 53,534 | 50,417 | 46,754 | 43,234 | 39,695 | 36,263 | 33,591 | 31,280 | 28,896 | 25,325 | 23,073 | 21,200 | 19,600 | 18,100 | 16,900 | 15,900  | 15,000 | 14,300 | 13,600 | 13,100 | 12,500 |
|                                                                              |         |         |         |        |        |        |        |        |        |        |        |        |        |        |        |        |        |        |         |        |        |        |        |        |
| Total Veterans and Total Dependants Overlap                                  | 1,203   | 1,089   | 1,018   | 914    | 522    | 429    | 360    | 297    | 249    | 218    | 245    | 234    | 208    | 199    | 200    | 200    | 200    | 200    | 200     | 200    | 200    | 200    | 300    | 300    |
|                                                                              |         |         |         |        |        |        |        |        |        |        |        |        |        |        |        |        |        |        |         |        |        |        |        |        |
| Nett Total Clients ****                                                      | 115,516 | 108,607 | 101,991 | 96,036 | 98,834 | 93,270 | 88,172 | 83,511 | 79,666 | 80,577 | 88,950 | 89,994 | 89,574 | 89,310 | 89,500 | 89,800 | 90,000 | 90,200 | 90,400  | 90,700 | 90,900 | 91,100 | 91,200 | 91,300 |

\* Starting on 1 January 2022, the Disability Pension has been renamed to the Disability Compensation Payment. This was done to reflect the fact that the Disability Pension is not an income support pension but is instead a compensation payment. \*\* Adequate Means of Support Pensions (AMS) were granted prior to 6 June 1985. AMS is paid by DVA if the death of an ex-service man or woman is accepted to have been due to war service, and that person's death left a dependant or other near relative without adequate means of support. \*\*\* DFISA was abolished on 1 January 2022, since the payment became redundant when DVA's Disability Compensation Payment and some other relevant DVA payments were exempted from means tests for social security income support. \*\*\* From June 2014 this report contains a more complete count of total DVA clients. The previous count; Net Total Beneficiaries; included all persons receiving a VEA pension/allowance or holding a treatment or pharmaceutical entitlement card. In contrast, the Nett Total Client count also includes any veteran with one or more service related disabilities accepted under the DRCA or the MRCA as well as dependent children of veterans currently receiving student payments under the VCES or MRCAETS

### DVA PROJECTED BENEFICIARY NUMBERS WITH ACTUALS TO 30 JUNE 2023 - NEW SOUTH WALES

Executive Summary of DVA Beneficiaries in Receipt of Pension(s), Allowance(s) or Health Care

| BENEFICIARY CATEGORY                                      |        |        |        |        |        |        | ACTUAL | DATA   |        |        |        |        |        |        |        |        |        |        | FORECAS | ST DATA |        |        |        |        |
|-----------------------------------------------------------|--------|--------|--------|--------|--------|--------|--------|--------|--------|--------|--------|--------|--------|--------|--------|--------|--------|--------|---------|---------|--------|--------|--------|--------|
| (Subsets of Net Total Beneficaries on Previous Page)      | June    | June    | June   | June   | June   | June   |
|                                                           | 2010   | 2011   | 2012   | 2013   | 2014   | 2015   | 2016   | 2017   | 2018   | 2019   | 2020   | 2021   | 2022   | 2023   | 2024   | 2025   | 2026   | 2027   | 2028    | 2029    | 2030   | 2031   | 2032   | 2033   |
| Health Treatment Card Holders :                           |        |        |        |        |        |        |        |        |        |        |        |        |        |        |        |        |        |        |         |         |        |        |        |        |
| Gold Cards                                                | 69,607 | 65,139 | 60,825 | 56,862 | 52,789 | 48,856 | 45,271 | 42,007 | 39,190 | 36,760 | 34,335 | 32,243 | 30,078 | 28,113 | 26,600 | 25,300 | 24,300 | 23,600 | 23,000  | 22,500  | 22,200 | 22,000 | 21,900 | 21,800 |
| White Cards                                               | 12,643 | 12,346 | 12,154 | 12,152 | 13,184 | 13,376 | 13,624 | 14,057 | 14,783 | 19,904 | 33,035 | 37,449 | 41,598 | 44,307 | 47,000 | 49,300 | 51,300 | 53,000 | 54,500  | 55,800  | 56,900 | 57,800 | 58,600 | 59,200 |
| Total Health Treatment Cards                              | 82,250 | 77,485 | 72,979 | 69,014 | 65,973 | 62,232 | 58,895 | 56,064 | 53,973 | 56,664 | 67,370 | 69,692 | 71,676 | 72,420 | 73,600 | 74,700 | 75,600 | 76,600 | 77,500  | 78,300  | 79,100 | 79,800 | 80,400 | 81,000 |
|                                                           |        |        |        |        |        |        |        |        |        |        |        |        |        |        |        |        |        |        |         |         |        |        |        |        |
| Repatriation Pharmaceutical Benefits Cards (Orange Cards) | 3,072  | 2,668  | 2,299  | 1,977  | 1,650  | 1,353  | 1,102  | 895    | 689    | 545    | 417    | 298    | 200    | 131    | 100    | 100    | 0      | 0      | 0       | 0       | 0      | 0      | 0      | 0      |
|                                                           |        |        |        |        |        |        |        |        |        |        |        |        |        |        |        |        |        |        |         |         |        |        |        |        |
| Other Income Support Categories:                          |        |        |        |        |        |        |        |        |        |        |        |        |        |        |        |        |        |        |         |         |        |        |        |        |
| Income Support Supplement                                 | 27,697 | 26,278 | 24,847 | 23,354 | 21,781 | 20,004 | 18,325 | 16,347 | 14,597 | 13,135 | 11,682 | 10,364 | 9,085  | 7,855  | 6,900  | 6,100  | 5,500  | 4,900  | 4,500   | 4,100   | 3,800  | 3,600  | 3,400  | 3,200  |
| Age Pensioners                                            | 1,809  | 1,651  | 1,492  | 1,348  | 1,189  | 1,096  | 1,003  | 899    | 820    | 805    | 783    | 763    | 795    | 817    | 800    | 800    | 900    | 900    | 900     | 900     | 1,000  | 1,000  | 1,000  | 1,000  |
| Commonwealth Seniors Health Cards (CSHC)                  | 2,136  | 2,037  | 1,884  | 1,794  | 1,552  | 1,382  | 1,263  | 2,161  | 1,197  | 1,210  | 1,191  | 1,102  | 1,044  | 991    | 900    | 900    | 800    | 800    | 800     | 700     | 700    | 700    | 600    | 600    |
| Defence Force Income Support Supplement (DFISA) (a)       | 6,089  | 5,691  | 5,300  | 4,926  | 4,534  | 4,338  | 4,055  | 3,789  | 3,619  | 3,592  | 3,487  | 3,462  | 0      | 0      | 0      | 0      | 0      | 0      | 0       | 0       | 0      | 0      | 0      | 0      |
|                                                           |        |        |        |        |        |        |        |        |        |        |        |        |        |        |        |        |        |        |         |         |        |        |        |        |
| Total Income Support Beneficiaries (b)                    | 90,761 | 84,838 | 78,944 | 73,521 | 68,008 | 62,801 | 57,867 | 52,879 | 47,644 | 44,278 | 41,055 | 38,173 | 32,497 | 29,858 | 27,600 | 25,600 | 23,800 | 22,200 | 20,700  | 19,400  | 18,200 | 17,100 | 16,100 | 15,100 |
| Total Disability Compensation Beneficiaries (c)           | 72,155 | 68,170 | 64,251 | 60,634 | 56,872 | 53,011 | 49,349 | 45,997 | 42,696 | 39,853 | 37,313 | 34,901 | 32,331 | 29,929 | 27,900 | 26,100 | 24,600 | 23,300 | 22,100  | 21,100  | 20,100 | 19,300 | 18,500 | 17,700 |