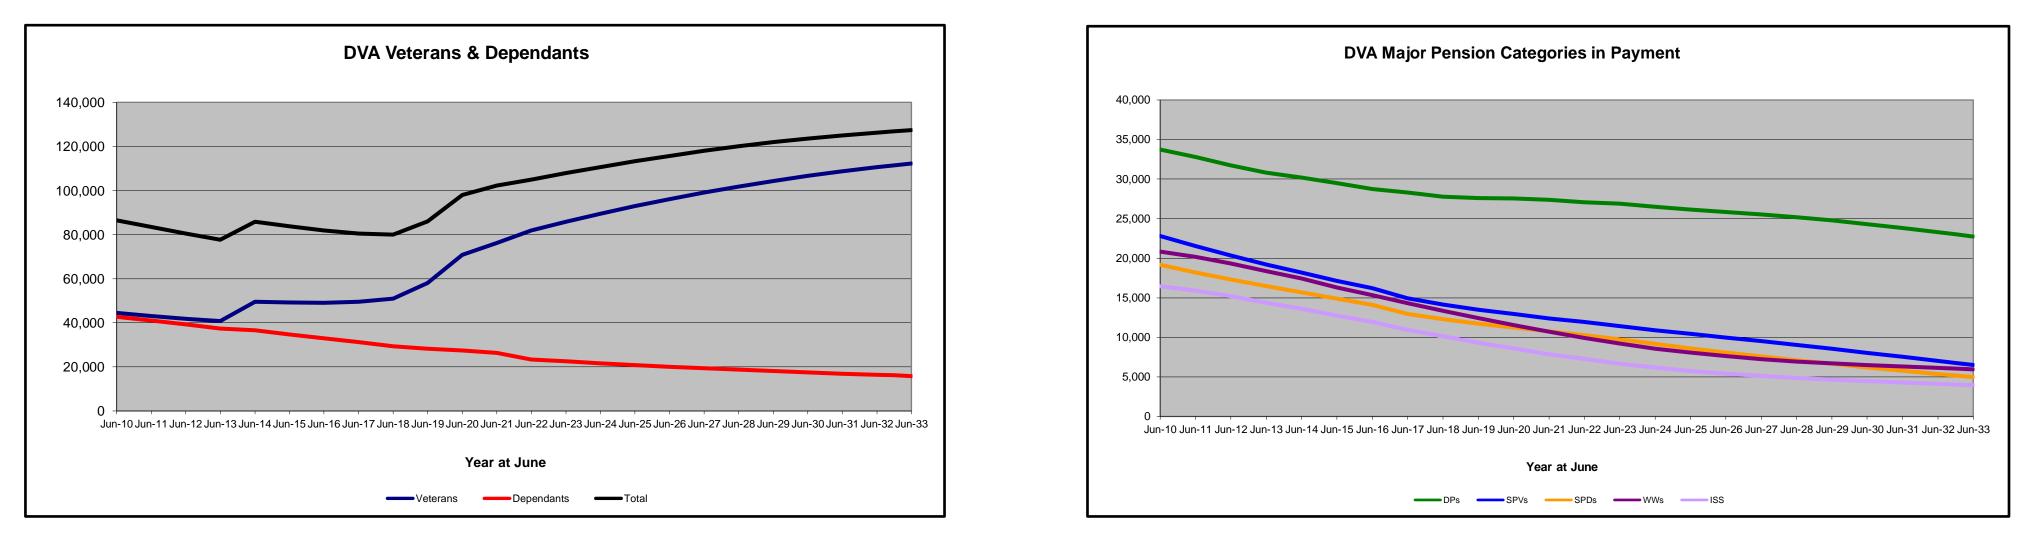

# DVA PROJECTED BENEFICIARY NUMBERS WITH ACTUALS TO 30 JUNE 2023 - VICTORIA

Executive Summary of DVA Beneficiaries in Receipt of Pension(s), Allowance(s) or Health Care

| BENEFICIARY CATEGORY                                                         |        |        |        |        |        |        | ACTUA  | DATA   |        |        |        |        |        |        |        |        |        |        | FORECAS | T DATA |        |        |        |        |
|------------------------------------------------------------------------------|--------|--------|--------|--------|--------|--------|--------|--------|--------|--------|--------|--------|--------|--------|--------|--------|--------|--------|---------|--------|--------|--------|--------|--------|
|                                                                              | June    | June   | June   | June   | June   | June   |
|                                                                              | 2010   | 2011   | 2012   | 2013   | 2014   | 2015   | 2016   | 2017   | 2018   | 2019   | 2020   | 2021   | 2022   | 2023   | 2024   | 2025   | 2026   | 2027   | 2028    | 2029   | 2030   | 2031   | 2032   | 2033   |
|                                                                              |        |        |        |        |        |        |        |        |        |        |        |        |        |        |        |        |        |        |         |        |        |        |        |        |
| Veterans :                                                                   |        |        |        |        |        |        |        |        |        |        |        |        |        |        |        |        |        |        |         |        |        |        |        |        |
| Disability Compensation Payment Recipients*                                  | 23,268 | 21,801 | 20,439 | 19,253 | 18,020 | 16,859 | 15,856 | 15,070 | 14,285 | 13,589 | 13,119 | 12,637 | 12,007 | 11,540 | 11,200 | 10,800 | 10,500 | 10,300 | 10,000  | 9,700  | 9,400  | 9,200  | 8,900  | 8,600  |
| Age Pension Veterans (Included Above)                                        | 698    | 633    | 574    | 514    | 465    | 430    | 388    | 346    | 317    | 306    | 298    | 284    | 285    | 290    | 300    | 300    | 300    | 400    | 400     | 400    | 400    | 500    | 500    | 500    |
| Service Pension Veterans                                                     | 19,257 | 17,756 | 16,407 | 15,227 | 14,070 | 12,914 | 11,882 | 10,620 | 9,794  | 9,133  | 8,557  | 8,044  | 7,516  | 7,071  | 6,700  | 6,300  | 6,000  | 5,700  | 5,400   | 5,100  | 4,700  | 4,400  | 4,100  | 3,800  |
| Disability Compensation Payment Recipient & Service Pension Veteran Overlap* | 12,149 | 11,253 | 10,441 | 9,714  | 9,005  | 8,280  | 7,628  | 6,810  | 6,315  | 5,858  | 5,493  | 5,162  | 4,814  | 4,527  | 4,300  | 4,100  | 3,800  | 3,600  | 3,400   | 3,200  | 3,000  | 2,800  | 2,500  | 2,300  |
| Treatment Cards, Allowances or Accepted Disabilities Only                    | 4,468  | 4,222  | 4,093  | 4,059  | 8,053  | 8,233  | 8,485  | 8,880  | 9,461  | 12,423 | 18,518 | 20,555 | 22,903 | 25,012 | 26,900 | 28,600 | 30,100 | 31,400 | 32,600  | 33,700 | 34,700 | 35,600 | 36,400 | 37,100 |
| MRCA Veterans                                                                | n/a    | n/a    | n/a    | n/a    | 2,098  | 2,475  | 2,875  | 3,304  | 3,832  | 4,638  | 5,205  | 5,689  | 6,073  | 6,722  | 7,300  | 7,800  | 8,400  | 9,000  | 9,600   | 10,200 | 10,800 | 11,400 | 12,000 | 12,600 |
| DRCA Veterans                                                                | n/a    | n/a    | n/a    | n/a    | 7,191  | 7,262  | 7,371  | 7,502  | 7,628  | 7,872  | 8,142  | 8,229  | 8,357  | 8,500  | 8,600  | 8,800  | 9,000  | 9,200  | 9,300   | 9,500  | 9,600  | 9,800  | 9,900  | 9,900  |
| Total Veterans                                                               | 34,844 | 32,526 | 30,498 | 28,825 | 31,151 | 29,726 | 28,595 | 27,760 | 27,225 | 29,287 | 34,701 | 36,074 | 37,612 | 39,096 | 40,500 | 41,700 | 42,800 | 43,800 | 44,600  | 45,300 | 45,900 | 46,400 | 46,800 | 47,200 |
|                                                                              |        |        |        |        |        |        |        |        |        |        |        |        |        |        |        |        |        |        |         |        |        |        |        |        |
| Dependants :                                                                 |        |        |        |        |        |        |        |        |        |        |        |        |        |        |        |        |        |        |         |        |        |        |        |        |
| Service Pension Dependants                                                   | 17,239 | 16,028 | 14,928 | 13,956 | 12,997 | 12,085 | 11,216 | 10,101 | 9,325  | 8,705  | 8,191  | 7,685  | 7,158  | 6,647  | 6,200  | 5,900  | 5,500  | 5,200  | 4,900   | 4,600  | 4,300  | 4,100  | 3,900  | 3,700  |
| War Widow(er)s                                                               | 24,328 | 23,214 | 21,877 | 20,511 | 19,061 | 17,478 | 15,982 | 14,562 | 13,085 | 11,745 | 10,463 | 9,277  | 8,242  | 7,264  | 6,400  | 5,600  | 5,000  | 4,500  | 4,100   | 3,700  | 3,500  | 3,200  | 3,100  | 2,900  |
| Orphans                                                                      | 32     | 30     | 34     | 27     | 30     | 26     | 22     | 17     | 18     | 14     | 11     | 8      | 9      | 12     | 10     | 10     | 20     | 10     | 10      | 10     | 10     | 10     | 10     | 10     |
| Adequate Means of Support (AMS) **                                           | 105    | 101    | 100    | 97     | 97     | 88     | 81     | 80     | 72     | 70     | 65     | 62     | 59     | 56     | 60     | 50     | 50     | 50     | 50      | 50     | 50     | 50     | 50     | 40     |
| Age Pension Partners                                                         | 505    | 469    | 422    | 390    | 337    | 301    | 285    | 260    | 226    | 208    | 205    | 198    | 186    | 182    | 200    | 200    | 200    | 200    | 200     | 200    | 200    | 200    | 100    | 100    |
| Commonwealth Seniors Health Cards (CSHC) Dependants                          | 940    | 915    | 847    | 803    | 684    | 638    | 598    | 961    | 550    | 546    | 513    | 463    | 434    | 403    | 400    | 300    | 300    | 300    | 300     | 300    | 200    | 200    | 200    | 200    |
| Defence Force Income Support Supplement (DFISA) Dependants ***               | 1,582  | 1,478  | 1,323  | 1,207  | 1,065  | 1,005  | 952    | 881    | 826    | 798    | 776    | 761    | 0      | 0      | 0      | 0      | 0      | 0      | 0       | 0      | 0      | 0      | 0      | 0      |
| MRCA Dependants                                                              | n/a    | n/a    | n/a    | n/a    | 20     | 20     | 19     | 21     | 24     | 31     | 42     | 46     | 49     | 46     | 50     | 60     | 60     | 70     | 70      | 70     | 80     | 80     | 80     | 80     |
| Other Dependants                                                             | 68     | 67     | 79     | 87     | 363    | 346    | 354    | 339    | 375    | 392    | 659    | 712    | 675    | 695    | 700    | 800    | 800    | 800    | 800     | 800    | 800    | 900    | 900    | 800    |
| Total Overlap Between Dependant Categories                                   | 979    | 913    | 827    | 766    | 630    | 572    | 530    | 639    | 414    | 386    | 351    | 314    | 182    | 158    | 100    | 100    | 100    | 100    | 100     | 100    | 0      | 0      | 0      | 0      |
| Total Dependants                                                             | 43,820 | 41,389 | 38,783 | 36,312 | 34,024 | 31,415 | 28,979 | 26,583 | 24,087 | 22,123 | 20,574 | 18,898 | 16,630 | 15,147 | 13,900 | 12,800 | 11,800 | 11,000 | 10,300  | 9,700  | 9,100  | 8,700  | 8,300  | 7,900  |
|                                                                              |        |        |        |        |        |        |        |        |        |        |        |        |        |        |        |        |        |        |         |        |        |        |        |        |
| Total Veterans and Total Dependants Overlap                                  | 799    | 747    | 651    | 599    | 333    | 291    | 252    | 209    | 184    | 155    | 166    | 158    | 128    | 111    | 100    | 100    | 100    | 100    | 100     | 100    | 100    | 100    | 100    | 100    |
|                                                                              |        |        |        |        |        |        |        |        |        |        |        |        |        |        |        |        |        |        |         |        |        |        |        |        |
| Nett Total Clients ****                                                      | 77,865 | 73,168 | 68,630 | 64,538 | 64,842 | 60,850 | 57,322 | 54,134 | 51,129 | 51,267 | 55,109 | 54,814 | 54,114 | 54,132 | 54,200 | 54,400 | 54,500 | 54,600 | 54,700  | 54,900 | 54,900 | 55,000 | 55,000 | 54,900 |

\* Starting on 1 January 2022, the Disability Pension has been renamed to the Disability Compensation Payment. This was done to reflect the fact that the Disability Pension is not an income support pension but is instead a compensation payment. \*\* Adequate Means of Support Pensions (AMS) were granted prior to 6 June 1985. AMS is paid by DVA if the death of an ex-service man or woman is accepted to have been due to war service, and that person's death left a dependant or other near relative without adequate means of support. \*\*\* DFISA was abolished on 1 January 2022, since the payment became redundant when DVA's Disability Compensation Payment and some other relevant DVA payments were exempted from means tests for social security income support. \*\*\* From June 2014 this report contains a more complete count of total DVA clients. The previous count; Net Total Beneficiaries; included all persons receiving a VEA pension/allowance or holding a treatment or pharmaceutical entitlement card. In contrast, the Nett Total Client count also includes any veteran with one or more service related disabilities accepted under the DRCA or the MRCA as well as dependent children of veterans currently receiving student payments under the VCES or MRCAETS

# DVA PROJECTED BENEFICIARY NUMBERS WITH ACTUALS TO 30 JUNE 2023 - VICTORIA

Executive Summary of DVA Beneficiaries in Receipt of Pension(s), Allowance(s) or Health Care

| BENEFICIARY CATEGORY                                      |        |        |        |        |        |        | ACTUAL | DATA   |        |        |        |        |        |        |        |        |        |        | FORECAS | ST DATA |        |        |        | · !         |
|-----------------------------------------------------------|--------|--------|--------|--------|--------|--------|--------|--------|--------|--------|--------|--------|--------|--------|--------|--------|--------|--------|---------|---------|--------|--------|--------|-------------|
| (Subsets of Net Total Beneficaries on Previous Page)      | June    | June    | June   | June   | June   | June        |
|                                                           | 2010   | 2011   | 2012   | 2013   | 2014   | 2015   | 2016   | 2017   | 2018   | 2019   | 2020   | 2021   | 2022   | 2023   | 2024   | 2025   | 2026   | 2027   | 2028    | 2029    | 2030   | 2031   | 2032   | 2033        |
| Health Treatment Card Holders :                           |        |        |        |        |        |        |        |        |        |        |        |        |        |        |        |        |        |        |         |         |        |        |        | · · · · · · |
| Gold Cards                                                | 46,076 | 43,109 | 40,198 | 37,427 | 34,630 | 31,878 | 29,346 | 27,155 | 25,116 | 23,348 | 21,662 | 20,126 | 18,684 | 17,507 | 16,500 | 15,600 | 14,900 | 14,300 | 13,900  | 13,500  | 13,200 | 12,900 | 12,700 | 12,500      |
| White Cards                                               | 8,915  | 8,631  | 8,425  | 8,356  | 8,944  | 8,957  | 9,109  | 9,289  | 9,624  | 12,555 | 19,112 | 21,127 | 23,345 | 25,246 | 27,000 | 28,600 | 29,900 | 31,100 | 32,100  | 33,000  | 33,800 | 34,500 | 35,000 | 35,600      |
| Total Health Treatment Cards                              | 54,991 | 51,740 | 48,623 | 45,783 | 43,574 | 40,835 | 38,455 | 36,444 | 34,740 | 35,903 | 40,774 | 41,253 | 42,029 | 42,753 | 43,500 | 44,200 | 44,800 | 45,400 | 46,000  | 46,500  | 47,000 | 47,400 | 47,800 | 48,100      |
|                                                           |        |        |        |        |        |        |        |        |        |        |        |        |        |        |        |        |        |        |         |         |        |        |        | · · · · · · |
| Repatriation Pharmaceutical Benefits Cards (Orange Cards) | 2,362  | 2,065  | 1,767  | 1,501  | 1,264  | 1,044  | 842    | 665    | 512    | 397    | 297    | 217    | 149    | 110    | 100    | 100    | 0      | 0      | 0       | 0       | 0      | 0      | 0      | 0           |
|                                                           |        |        |        |        |        |        |        |        |        |        |        |        |        |        |        |        |        |        |         |         |        |        |        | · · · · · · |
| Other Income Support Categories:                          |        |        |        |        |        |        |        |        |        |        |        |        |        |        |        |        |        |        |         |         |        |        |        |             |
| Income Support Supplement                                 | 18,401 | 17,516 | 16,413 | 15,270 | 14,115 | 12,919 | 11,721 | 10,367 | 9,186  | 8,160  | 7,198  | 6,321  | 5,552  | 4,872  | 4,300  | 3,800  | 3,300  | 3,000  | 2,700   | 2,500   | 2,300  | 2,100  | 2,000  | 1,900       |
| Age Pensioners                                            | 1,203  | 1,102  | 996    | 904    | 811    | 738    | 679    | 611    | 548    | 520    | 504    | 483    | 471    | 470    | 500    | 500    | 500    | 500    | 500     | 600     | 600    | 600    | 600    | 600         |
| Commonwealth Seniors Health Cards (CSHC)                  | 1,624  | 1,556  | 1,402  | 1,315  | 1,091  | 996    | 922    | 1,554  | 857    | 852    | 818    | 746    | 719    | 682    | 600    | 600    | 600    | 500    | 500     | 500     | 500    | 500    | 400    | 400         |
| Defence Force Income Support Supplement (DFISA) (a)       | 4,092  | 3,863  | 3,545  | 3,242  | 2,927  | 2,748  | 2,549  | 2,337  | 2,205  | 2,157  | 2,067  | 2,003  | 0      | 0      | 0      | 0      | 0      | 0      | 0       | 0       | 0      | 0      | 0      | 0           |
|                                                           |        |        |        |        |        |        |        |        |        |        |        |        |        |        |        |        |        |        |         |         |        |        |        |             |
| Total Income Support Beneficiaries (b)                    | 60,844 | 56,943 | 52,905 | 49,218 | 45,402 | 41,855 | 38,466 | 35,150 | 31,518 | 29,145 | 26,972 | 24,944 | 21,416 | 19,742 | 18,300 | 17,000 | 15,900 | 14,900 | 14,000  | 13,200  | 12,400 | 11,700 | 11,100 | 10,400      |
| Total Disability Compensation Beneficiaries (c)           | 47,447 | 44,880 | 42,216 | 39,680 | 37,014 | 34,283 | 31,794 | 29,605 | 27,352 | 25,333 | 23,594 | 21.928 | 20,272 | 18,838 | 17,600 | 16,500 | 15,600 | 14,800 | 14,100  | 13,500  | 13,000 | 12,400 | 12,000 | 11,500      |