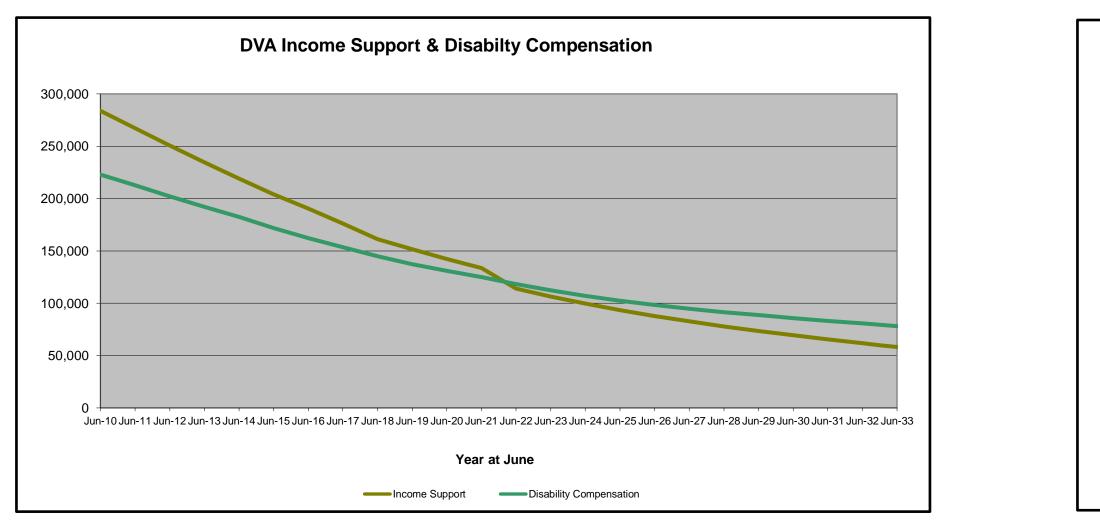

# DVA PROJECTED BENEFICIARY NUMBERS WITH ACTUALS TO 30 JUNE 2023 - AUSTRALIA

Executive Summary of DVA Beneficiaries in Receipt of Pension(s), Allowance(s) or Health Care

| BENEFICIARY CATEGORY                                                         |         |         |         |         |         |         | ACTUA   | L DATA  |         |         |         |         |         |         |         |         |         |         | FORECAS | T DATA  |         |         |         |         |
|------------------------------------------------------------------------------|---------|---------|---------|---------|---------|---------|---------|---------|---------|---------|---------|---------|---------|---------|---------|---------|---------|---------|---------|---------|---------|---------|---------|---------|
|                                                                              | June    |
|                                                                              | 2010    | 2011    | 2012    | 2013    | 2014    | 2015    | 2016    | 2017    | 2018    | 2019    | 2020    | 2021    | 2022    | 2023    | 2024    | 2025    | 2026    | 2027    | 2028    | 2029    | 2030    | 2031    | 2032    | 2033    |
|                                                                              |         |         |         |         |         |         |         |         |         |         |         |         |         |         |         |         |         |         |         |         |         |         |         |         |
| Veterans :                                                                   |         |         |         |         |         |         |         |         |         |         |         |         |         |         |         |         |         |         |         |         |         |         |         |         |
| Disability Compensation Payment Recipients*                                  | 122,355 | 116,498 | 110,644 | 105,705 | 101,059 | 96,493  | 92,374  | 88,974  |         | 83,363  | 81,918  | 80,252  | 77,967  | 76,126  | 74,300  | 72,600  | 71,000  | 69,500  | 67,900  | 66,300  | 64,700  | 63,000  | 61,300  | 59,400  |
| Age Pension Veterans (Included Above)                                        | 3,006   | 2,771   | 2,562   | 2,405   | 2,244   | 2,151   | 2,097   | 2,026   | 1,940   | 2,058   | 2,096   | 2,148   | 2,335   | 2,473   | 2,600   | 2,700   | 2,800   | 3,000   | 3,100   | 3,300   | 3,400   | 3,500   | 3,600   | 3,700   |
| Service Pension Veterans                                                     | 95,363  | 88,652  | 82,229  | 76,523  | 71,266  | 66,016  | 61,504  | 55,641  | 52,011  | 48,958  | 46,244  | 43,844  | 41,481  | 39,216  | 37,100  | 35,100  | 33,200  | 31,400  | 29,500  | 27,700  | 25,900  | 24,100  | 22,400  | 20,600  |
| Disability Compensation Payment Recipient & Service Pension Veteran Overlap* | 62,077  | 58,300  | 54,638  | 51,371  | 48,307  | 45,206  | 42,542  | 38,738  | 36,604  | 34,688  | 32,988  | 31,454  | 29,904  | 28,355  | 26,900  | 25,400  | 24,000  | 22,600  | 21,100  | 19,700  | 18,200  | 16,800  | 15,300  | 13,900  |
| Treatment Cards, Allowances or Accepted Disabilities Only                    | 20,353  | 19,803  | 19,974  | 20,383  | 51,867  | 53,713  | 55,968  | 59,194  | 64,606  | 86,032  | 130,372 | 147,589 | 165,842 | 178,732 | 191,700 | 203,700 | 214,600 | 224,500 | 233,700 | 242,100 | 249,900 | 257,200 | 263,900 | 270,200 |
| MRCA Veterans                                                                | n/a     | n/a     | n/a     | n/a     | 16,732  | 19,561  | 22,337  | 25,596  | 29,612  | 36,875  | 43,169  | 48,985  | 53,672  | 60,621  | 66,600  | 72,600  | 78,700  | 84,800  | 90,900  | 96,900  | 102,900 | 108,800 | 114,600 | 120,400 |
| DRCA Veterans                                                                | n/a     | n/a     | n/a     | n/a     | 50,223  | 50,757  | 51,388  | 52,019  | 52,588  | 54,242  | 56,341  | 57,679  | 59,342  | 61,155  | 62,400  | 63,800  | 65,100  | 66,500  | 67,800  | 69,000  | 70,000  | 71,000  | 71,700  | 72,300  |
| Total Veterans                                                               | 175,994 | 166,653 | 158,209 | 151,240 | 175,934 | 171,016 | 167,304 | 165,071 | 165,824 | 183,665 | 225,546 | 240,231 | 255,386 | 265,719 | 276,300 | 286,000 | 294,800 | 302,800 | 310,000 | 316,500 | 322,300 | 327,600 | 332,200 | 336,400 |
|                                                                              |         |         |         |         |         |         |         |         |         |         |         |         |         |         |         |         |         |         |         |         |         |         |         |         |
| Dependants :                                                                 |         |         |         |         |         |         |         |         |         |         |         |         |         |         |         |         |         |         |         |         |         |         |         |         |
| Service Pension Dependants                                                   | 83,879  | 78,716  | 73,827  | 69,174  | 64,902  | 60,631  | 56,670  | 51,329  | 47,928  | 45,071  | 42,520  | 40,216  | 37,737  | 35,337  | 33,200  | 31,100  | 29,200  | 27,400  | 25,700  | 24,000  | 22,500  | 21,100  | 19,700  | 18,500  |
| War Widow(er)s                                                               | 101,090 | 96,761  | 91,925  | 86,865  | 81,531  | 75,536  | 69,960  | 64,500  | 59,001  | 53,899  | 49,000  | 44,391  | 40,101  | 36,013  | 32,500  | 29,500  | 27,100  | 25,000  | 23,400  | 22,000  | 20,900  | 20,000  | 19,200  | 18,400  |
| Orphans                                                                      | 190     | 187     | 179     | 171     | 177     | 173     | 150     | 157     | 155     | 150     | 136     | 143     | 155     | 167     | 170     | 170     | 170     | 160     | 150     | 140     | 130     | 120     | 120     | 110     |
| Adequate Means of Support (AMS) **                                           | 449     | 431     | 419     | 408     | 398     | 382     | 367     | 355     | 331     | 320     | 304     | 290     | 274     | 254     | 250     | 250     | 240     | 240     | 230     | 230     | 220     | 210     | 210     | 200     |
| Age Pension Partners                                                         | 2,161   | 2,008   | 1,850   | 1,716   | 1,545   | 1,470   | 1,408   | 1,324   | 1,257   | 1,248   | 1,285   | 1,284   | 1,312   | 1,344   | 1,300   | 1,300   | 1,300   | 1,300   | 1,300   | 1,300   | 1,200   | 1,200   | 1,200   | 1,200   |
| Commonwealth Seniors Health Cards (CSHC) Dependants                          | 4,153   | 4,100   | 3,849   | 3,694   | 3,214   | 3,055   | 2,835   | 4,449   | 2,660   | 2,621   | 2,475   | 2,277   | 2,136   | 2,006   | 1,800   | 1,700   | 1,600   | 1,500   | 1,400   | 1,300   | 1,300   | 1,200   | 1,100   | 1,100   |
| Defence Force Income Support Supplement (DFISA) Dependants ***               | 7,282   | 6,974   | 6,567   | 6,228   | 5,879   | 5,811   | 5,711   | 5,460   | 5,404   | 5,540   | 5,476   | 5,515   | 0       | 0       | 0       | 0       | 0       | 0       | 0       | 0       | 0       | 0       | 0       | 0       |
| MRCA Dependants                                                              | n/a     | n/a     | n/a     | n/a     | 158     | 177     | 188     | 219     | 252     | 294     | 336     | 385     | 433     | 483     | 500     | 600     | 600     | 700     | 700     | 800     | 800     | 800     | 900     | 900     |
| Other Dependants                                                             | 411     | 425     | 530     | 590     | 2,607   | 2,513   | 2,526   | 2,477   | 2,671   | 2,860   | 4,375   | 4,716   | 4,922   | 5,380   | 5,800   | 6,100   | 6,500   | 6,800   | 7,100   | 7,400   | 7,600   | 7,700   | 7,800   | 7,800   |
| Total Overlap Between Dependant Categories                                   | 4,230   | 4,036   | 3,766   | 3,513   | 3,028   | 2,827   | 2,659   | 3,050   | 2,301   | 2,240   | 2,101   | 1,972   | 1,012   | 895     | 800     | 700     | 600     | 500     | 500     | 400     | 400     | 400     | 300     | 300     |
| Total Dependants                                                             | 195,385 | 185,566 | 175,380 | 165,333 | 157,383 | 146,921 | 137,156 | 127,220 | 117,358 | 109,760 | 103,806 | 97,245  | 86,058  | 80,089  | 74,800  | 70,100  | 66,000  | 62,500  | 59,400  | 56,700  | 54,300  | 52,000  | 49,900  | 47,800  |
|                                                                              |         |         |         |         |         |         |         |         |         |         |         |         |         |         |         |         |         |         |         |         |         |         |         |         |
| Total Veterans and Total Dependants Overlap                                  | 3,564   | 3,290   | 2,968   | 2,693   | 1,590   | 1,366   | 1,172   | 1,006   | 894     | 844     | 1,042   | 1,066   | 963     | 941     | 1,000   | 1,000   | 1,000   | 1,100   | 1,100   | 1,200   | 1,200   | 1,300   | 1,400   | 1,400   |
|                                                                              |         |         |         |         |         |         |         |         |         |         |         |         |         |         |         |         |         |         |         |         |         |         |         |         |
| Nett Total Clients ****                                                      | 367,815 | 348,929 | 330,621 | 313,880 | 331,727 | 316,571 | 303,288 | 291,285 | 282,314 | 292,674 | 328,310 | 336,410 | 340,481 | 344,867 | 350,100 | 355,100 | 359,800 | 364,200 | 368,300 | 372,000 | 375,300 | 378,300 | 380,700 | 382,800 |

\* Starting on 1 January 2022, the Disability Pension has been renamed to the Disability Compensation Payment. This was done to reflect the fact that the Disability Pension is not an income support pension but is instead a compensation payment. \*\* Adequate Means of Support Pensions (AMS) were granted prior to 6 June 1985. AMS is paid by DVA if the death of an ex-service man or woman is accepted to have been due to war service, and that person's death left a dependant or other near relative without adequate means of support. \*\*\* DFISA was abolished on 1 January 2022, since the payment became redundant when DVA's Disability Compensation Payment and some other relevant DVA payments were exempted from means tests for social security income support. \*\*\*\* From June 2014 this report contains a more complete count of total DVA clients. The previous count; Net Total Beneficiaries; included all persons receiving a VEA pension/allowance or holding a treatment or pharmaceutical entitlement card. In contrast, the Nett Total Client count also includes any veteran with one or more service related disabilities accepted under the DRCA or the MRCA as well as dependent children of veterans currently receiving student payments under the VCES or MRCAETS

# DVA PROJECTED BENEFICIARY NUMBERS WITH ACTUALS TO 30 JUNE 2023 - AUSTRALIA

Executive Summary of DVA Beneficiaries in Receipt of Pension(s), Allowance(s) or Health Care

| BENEFICIARY CATEGORY                                      |         |         |         |         |         |         | ACTUAL  | DATA    |         |         |         |         |         |         |         |         |         |         | FORECA  | ST DATA |         |         |                                         |         |
|-----------------------------------------------------------|---------|---------|---------|---------|---------|---------|---------|---------|---------|---------|---------|---------|---------|---------|---------|---------|---------|---------|---------|---------|---------|---------|-----------------------------------------|---------|
| (Subsets of Net Total Beneficaries on Previous Page)      | June                                    | June    |
|                                                           | 2010    | 2011    | 2012    | 2013    | 2014    | 2015    | 2016    | 2017    | 2018    | 2019    | 2020    | 2021    | 2022    | 2023    | 2024    | 2025    | 2026    | 2027    | 2028    | 2029    | 2030    | 2031    | 2032                                    | 2033    |
| Health Treatment Card Holders :                           |         |         |         |         |         |         |         |         |         |         |         |         |         |         |         |         |         |         |         |         |         |         | í – – – – – – – – – – – – – – – – – – – | 1       |
| Gold Cards                                                | 207,945 | 196,619 | 185,031 | 174,168 | 163,578 | 153,033 | 143,635 | 135,263 | 128,517 | 122,536 | 117,072 | 112,146 | 107,665 | 104,148 | 101,000 | 98,700  | 97,200  | 96,100  | 95,500  | 95,200  | 95,200  | 95,300  | 95,600                                  | 95,900  |
| White Cards                                               | 49,621  | 48,986  | 48,769  | 49,013  | 53,984  | 55,148  | 56,610  | 58,705  | 62,450  | 84,624  | 133,539 | 151,019 | 168,540 | 179,759 | 191,300 | 201,500 | 210,400 | 218,300 | 225,300 | 231,600 | 237,000 | 241,900 | 246,100                                 | 249,900 |
| Total Health Treatment Cards                              | 257,566 | 245,605 | 233,800 | 223,181 | 217,562 | 208,181 | 200,245 | 193,968 | 190,967 | 207,160 | 250,611 | 263,165 | 276,205 | 283,907 | 292,300 | 300,200 | 307,600 | 314,500 | 320,800 | 326,800 | 332,200 | 337,300 | 341,700                                 | 345,800 |
|                                                           |         |         |         |         |         |         |         |         |         |         |         |         |         |         |         |         |         |         |         |         |         |         |                                         |         |
| Repatriation Pharmaceutical Benefits Cards (Orange Cards) | 10,614  | 9,293   | 7,996   | 6,817   | 5,744   | 4,709   | 3,799   | 3,024   | 2,315   | 1,774   | 1,330   | 981     | 659     | 444     | 300     | 200     | 100     | 100     | 0       | 0       | 0       | 0       | 0                                       | 0       |
|                                                           |         |         |         |         |         |         |         |         |         |         |         |         |         |         |         |         |         |         |         |         |         |         | 1                                       |         |
| Other Income Support Categories:                          |         |         |         |         |         |         |         |         |         |         |         |         |         |         |         |         |         |         |         |         |         |         |                                         | ļ       |
| Income Support Supplement                                 | 77,584  | 73,970  | 69,989  | 65,730  | 61,463  | 56,725  | 52,292  | 47,036  | 42,464  | 38,403  | 34,571  | 30,984  | 27,730  | 24,662  | 22,200  | 20,000  | 18,300  | 16,800  | 15,600  | 14,600  | 13,800  | 13,000  | 12,400                                  | 11,800  |
| Age Pensioners                                            | 5,167   | 4,779   | 4,412   | 4,121   | 3,833   | 3,658   | 3,538   | 3,380   | 3,225   | 3,338   | 3,379   | 3,427   | 3,638   | 3,803   | 3,900   | 4,000   | 4,100   | 4,200   | 4,400   | 4,500   | 4,600   | 4,800   | 4,900                                   | 4,900   |
| Commonwealth Seniors Health Cards (CSHC)                  | 7,269   | 7,014   | 6,428   | 6,069   | 5,150   | 4,698   | 4,321   | 7,222   | 4,098   | 4,092   | 3,954   | 3,670   | 3,549   | 3,466   | 3,300   | 3,100   | 3,000   | 2,900   | 2,800   | 2,700   | 2,600   | 2,500   | 2,400                                   | 2,300   |
| Defence Force Income Support Supplement (DFISA) (a)       | 18,678  | 17,941  | 17,050  | 16,159  | 15,447  | 15,192  | 14,784  | 14,174  | 13,933  | 14,328  | 14,212  | 14,270  | 0       | 0       | 0       | 0       | 0       | 0       | 0       | 0       | 0       | 0       | 0                                       | 0       |
|                                                           |         |         |         |         |         |         |         |         |         |         |         |         |         |         |         |         |         |         |         |         |         |         | 1                                       | ļ       |
| Total Income Support Beneficiaries (b)                    | 283,823 | 267,297 | 250,472 | 234,603 | 219,153 | 204,180 | 190,423 | 176,232 | 161,184 | 151,543 | 142,222 | 133,682 | 114,135 | 106,484 | 99,600  | 93,400  | 87,800  | 82,600  | 77,900  | 73,500  | 69,400  | 65,500  | 61,800                                  | 58,200  |
| Total Disability Compensation Beneficiaries (c)           | 222,876 | 212,749 | 202,154 | 192,236 | 182,345 | 171,874 | 162,247 | 153,463 | 144,843 | 137,352 | 131,050 | 124,823 | 118,292 | 112,389 | 107,100 | 102,400 | 98,400  | 94,800  | 91,600  | 88,600  | 85,900  | 83,300  | 80,700                                  | 78,100  |