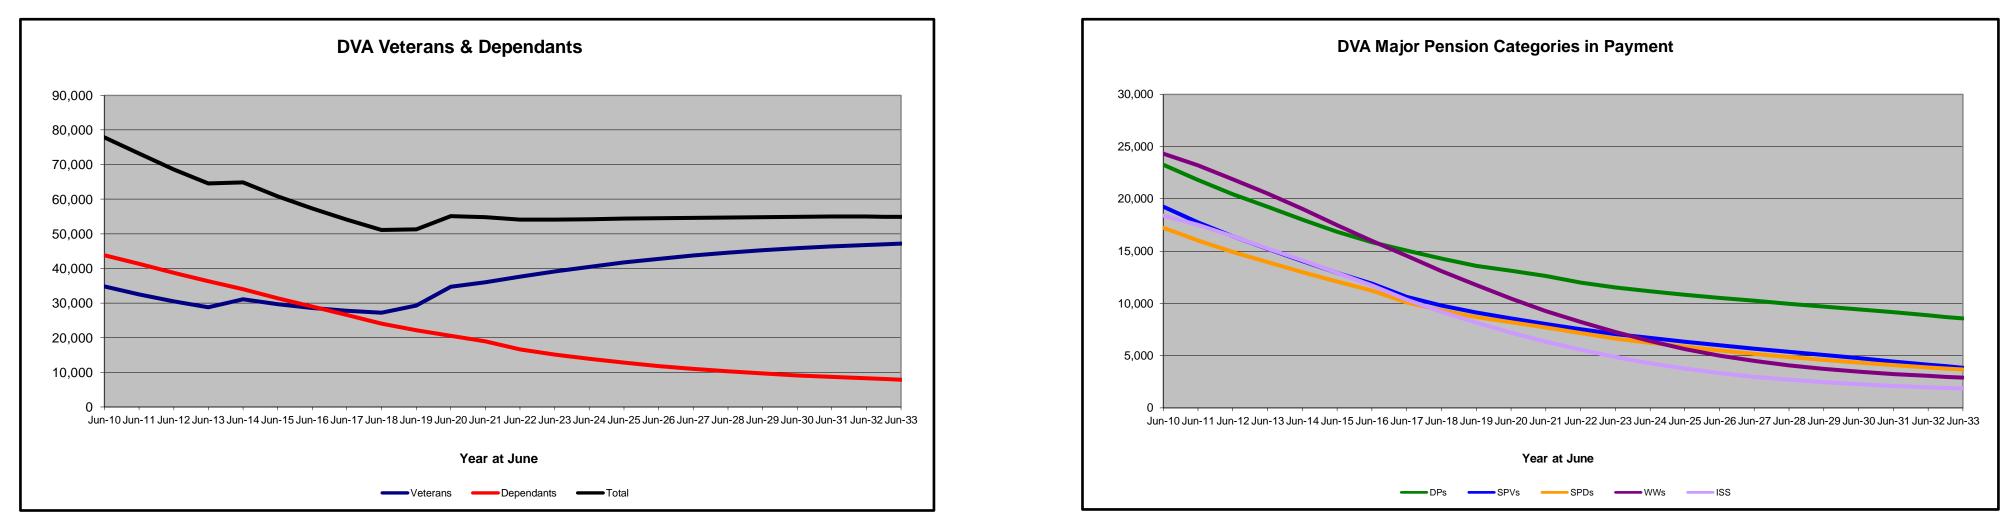

# DVA PROJECTED BENEFICIARY NUMBERS WITH ACTUALS TO 30 JUNE 2023 - AUSTRALIA

Executive Summary of DVA Beneficiaries in Receipt of Pension(s), Allowance(s) or Health Care

| BENEFICIARY CATEGORY                                                         |         |         |         |         |         |         | ACTUA   | L DATA  |         |         |         |         |         |         |         |         |         |         | FORECAS | T DATA  |         |         |         |         |
|------------------------------------------------------------------------------|---------|---------|---------|---------|---------|---------|---------|---------|---------|---------|---------|---------|---------|---------|---------|---------|---------|---------|---------|---------|---------|---------|---------|---------|
|                                                                              | June    |
|                                                                              | 2010    | 2011    | 2012    | 2013    | 2014    | 2015    | 2016    | 2017    | 2018    | 2019    | 2020    | 2021    | 2022    | 2023    | 2024    | 2025    | 2026    | 2027    | 2028    | 2029    | 2030    | 2031    | 2032    | 2033    |
|                                                                              |         |         |         |         |         |         |         |         |         |         |         |         |         |         |         |         |         |         |         |         |         |         |         |         |
| Veterans :                                                                   |         |         |         |         |         |         |         |         |         |         |         |         |         |         |         |         |         |         |         |         |         |         |         |         |
| Disability Compensation Payment Recipients*                                  | 122,355 | 116,498 | 110,644 | 105,705 | 101,059 | 96,493  | 92,374  | 88,974  |         | 83,363  | 81,918  | 80,252  | 77,967  | 76,126  | 74,300  | 72,600  | 71,000  | 69,500  | 67,900  | 66,300  | 64,700  | 63,000  | 61,300  | 59,400  |
| Age Pension Veterans (Included Above)                                        | 3,006   | 2,771   | 2,562   | 2,405   | 2,244   | 2,151   | 2,097   | 2,026   | 1,940   | 2,058   | 2,096   | 2,148   | 2,335   | 2,473   | 2,600   | 2,700   | 2,800   | 3,000   | 3,100   | 3,300   | 3,400   | 3,500   | 3,600   | 3,700   |
| Service Pension Veterans                                                     | 95,363  | 88,652  | 82,229  | 76,523  | 71,266  | 66,016  | 61,504  | 55,641  | 52,011  | 48,958  | 46,244  | 43,844  | 41,481  | 39,216  | 37,100  | 35,100  | 33,200  | 31,400  | 29,500  | 27,700  | 25,900  | 24,100  | 22,400  | 20,600  |
| Disability Compensation Payment Recipient & Service Pension Veteran Overlap* | 62,077  | 58,300  | 54,638  | 51,371  | 48,307  | 45,206  | 42,542  | 38,738  | 36,604  | 34,688  | 32,988  | 31,454  | 29,904  | 28,355  | 26,900  | 25,400  | 24,000  | 22,600  | 21,100  | 19,700  | 18,200  | 16,800  | 15,300  | 13,900  |
| Treatment Cards, Allowances or Accepted Disabilities Only                    | 20,353  | 19,803  | 19,974  | 20,383  | 51,867  | 53,713  | 55,968  | 59,194  | 64,606  | 86,032  | 130,372 | 147,589 | 165,842 | 178,732 | 191,700 | 203,700 | 214,600 | 224,500 | 233,700 | 242,100 | 249,900 | 257,200 | 263,900 | 270,200 |
| MRCA Veterans                                                                | n/a     | n/a     | n/a     | n/a     | 16,732  | 19,561  | 22,337  | 25,596  | 29,612  | 36,875  | 43,169  | 48,985  | 53,672  | 60,621  | 66,600  | 72,600  | 78,700  | 84,800  | 90,900  | 96,900  | 102,900 | 108,800 | 114,600 | 120,400 |
| DRCA Veterans                                                                | n/a     | n/a     | n/a     | n/a     | 50,223  | 50,757  | 51,388  | 52,019  | 52,588  | 54,242  | 56,341  | 57,679  | 59,342  | 61,155  | 62,400  | 63,800  | 65,100  | 66,500  | 67,800  | 69,000  | 70,000  | 71,000  | 71,700  | 72,300  |
| Total Veterans                                                               | 175,994 | 166,653 | 158,209 | 151,240 | 175,934 | 171,016 | 167,304 | 165,071 | 165,824 | 183,665 | 225,546 | 240,231 | 255,386 | 265,719 | 276,300 | 286,000 | 294,800 | 302,800 | 310,000 | 316,500 | 322,300 | 327,600 | 332,200 | 336,400 |
|                                                                              |         |         |         |         |         |         |         |         |         |         |         |         |         |         |         |         |         |         |         |         |         |         |         |         |
| Dependants :                                                                 |         |         |         |         |         |         |         |         |         |         |         |         |         |         |         |         |         |         |         |         |         |         |         |         |
| Service Pension Dependants                                                   | 83,879  | 78,716  | 73,827  | 69,174  | 64,902  | 60,631  | 56,670  | 51,329  | 47,928  | 45,071  | 42,520  | 40,216  | 37,737  | 35,337  | 33,200  | 31,100  | 29,200  | 27,400  | 25,700  | 24,000  | 22,500  | 21,100  | 19,700  | 18,500  |
| War Widow(er)s                                                               | 101,090 | 96,761  | 91,925  | 86,865  | 81,531  | 75,536  | 69,960  | 64,500  | 59,001  | 53,899  | 49,000  | 44,391  | 40,101  | 36,013  | 32,500  | 29,500  | 27,100  | 25,000  | 23,400  | 22,000  | 20,900  | 20,000  | 19,200  | 18,400  |
| Orphans                                                                      | 190     | 187     | 179     | 171     | 177     | 173     | 150     | 157     | 155     | 150     | 136     | 143     | 155     | 167     | 170     | 170     | 170     | 160     | 150     | 140     | 130     | 120     | 120     | 110     |
| Adequate Means of Support (AMS) **                                           | 449     | 431     | 419     | 408     | 398     | 382     | 367     | 355     | 331     | 320     | 304     | 290     | 274     | 254     | 250     | 250     | 240     | 240     | 230     | 230     | 220     | 210     | 210     | 200     |
| Age Pension Partners                                                         | 2,161   | 2,008   | 1,850   | 1,716   | 1,545   | 1,470   | 1,408   | 1,324   | 1,257   | 1,248   | 1,285   | 1,284   | 1,312   | 1,344   | 1,300   | 1,300   | 1,300   | 1,300   | 1,300   | 1,300   | 1,200   | 1,200   | 1,200   | 1,200   |
| Commonwealth Seniors Health Cards (CSHC) Dependants                          | 4,153   | 4,100   | 3,849   | 3,694   | 3,214   | 3,055   | 2,835   | 4,449   | 2,660   | 2,621   | 2,475   | 2,277   | 2,136   | 2,006   | 1,800   | 1,700   | 1,600   | 1,500   | 1,400   | 1,300   | 1,300   | 1,200   | 1,100   | 1,100   |
| Defence Force Income Support Supplement (DFISA) Dependants ***               | 7,282   | 6,974   | 6,567   | 6,228   | 5,879   | 5,811   | 5,711   | 5,460   | 5,404   | 5,540   | 5,476   | 5,515   | 0       | 0       | 0       | 0       | 0       | 0       | 0       | 0       | 0       | 0       | 0       | 0       |
| MRCA Dependants                                                              | n/a     | n/a     | n/a     | n/a     | 158     | 177     | 188     | 219     | 252     | 294     | 336     | 385     | 433     | 483     | 500     | 600     | 600     | 700     | 700     | 800     | 800     | 800     | 900     | 900     |
| Other Dependants                                                             | 411     | 425     | 530     | 590     | 2,607   | 2,513   | 2,526   | 2,477   | 2,671   | 2,860   | 4,375   | 4,716   | 4,922   | 5,380   | 5,800   | 6,100   | 6,500   | 6,800   | 7,100   | 7,400   | 7,600   | 7,700   | 7,800   | 7,800   |
| Total Overlap Between Dependant Categories                                   | 4,230   | 4,036   | 3,766   | 3,513   | 3,028   | 2,827   | 2,659   | 3,050   | 2,301   | 2,240   | 2,101   | 1,972   | 1,012   | 895     | 800     | 700     | 600     | 500     | 500     | 400     | 400     | 400     | 300     | 300     |
| Total Dependants                                                             | 195,385 | 185,566 | 175,380 | 165,333 | 157,383 | 146,921 | 137,156 | 127,220 | 117,358 | 109,760 | 103,806 | 97,245  | 86,058  | 80,089  | 74,800  | 70,100  | 66,000  | 62,500  | 59,400  | 56,700  | 54,300  | 52,000  | 49,900  | 47,800  |
|                                                                              |         |         |         |         |         |         |         |         |         |         |         |         |         |         |         |         |         |         |         |         |         |         |         |         |
| Total Veterans and Total Dependants Overlap                                  | 3,564   | 3,290   | 2,968   | 2,693   | 1,590   | 1,366   | 1,172   | 1,006   | 894     | 844     | 1,042   | 1,066   | 963     | 941     | 1,000   | 1,000   | 1,000   | 1,100   | 1,100   | 1,200   | 1,200   | 1,300   | 1,400   | 1,400   |
|                                                                              |         |         |         |         |         |         |         |         |         |         |         |         |         |         |         |         |         |         |         |         |         |         |         |         |
| Nett Total Clients ****                                                      | 367,815 | 348,929 | 330,621 | 313,880 | 331,727 | 316,571 | 303,288 | 291,285 | 282,314 | 292,674 | 328,310 | 336,410 | 340,481 | 344,867 | 350,100 | 355,100 | 359,800 | 364,200 | 368,300 | 372,000 | 375,300 | 378,300 | 380,700 | 382,800 |

\* Starting on 1 January 2022, the Disability Pension has been renamed to the Disability Compensation Payment. This was done to reflect the fact that the Disability Pension is not an income support pension but is instead a compensation payment. \*\* Adequate Means of Support Pensions (AMS) were granted prior to 6 June 1985. AMS is paid by DVA if the death of an ex-service man or woman is accepted to have been due to war service, and that person's death left a dependant or other near relative without adequate means of support. \*\*\* DFISA was abolished on 1 January 2022, since the payment became redundant when DVA's Disability Compensation Payment and some other relevant DVA payments were exempted from means tests for social security income support. \*\*\*\* From June 2014 this report contains a more complete count of total DVA clients. The previous count; Net Total Beneficiaries; included all persons receiving a VEA pension/allowance or holding a treatment or pharmaceutical entitlement card. In contrast, the Nett Total Client count also includes any veteran with one or more service related disabilities accepted under the DRCA or the MRCA as well as dependent children of veterans currently receiving student payments under the VCES or MRCAETS

# DVA PROJECTED BENEFICIARY NUMBERS WITH ACTUALS TO 30 JUNE 2023 - AUSTRALIA

Executive Summary of DVA Beneficiaries in Receipt of Pension(s), Allowance(s) or Health Care

| BENEFICIARY CATEGORY                                      |         |         |         |         |         |         | ACTUAL  | DATA    |         |         |         |         |         |         |         |         |         |         | FORECA  | ST DATA |         |         |                                         |         |
|-----------------------------------------------------------|---------|---------|---------|---------|---------|---------|---------|---------|---------|---------|---------|---------|---------|---------|---------|---------|---------|---------|---------|---------|---------|---------|-----------------------------------------|---------|
| (Subsets of Net Total Beneficaries on Previous Page)      | June                                    | June    |
|                                                           | 2010    | 2011    | 2012    | 2013    | 2014    | 2015    | 2016    | 2017    | 2018    | 2019    | 2020    | 2021    | 2022    | 2023    | 2024    | 2025    | 2026    | 2027    | 2028    | 2029    | 2030    | 2031    | 2032                                    | 2033    |
| Health Treatment Card Holders :                           |         |         |         |         |         |         |         |         |         |         |         |         |         |         |         |         |         |         |         |         |         |         | í – – – – – – – – – – – – – – – – – – – | 1       |
| Gold Cards                                                | 207,945 | 196,619 | 185,031 | 174,168 | 163,578 | 153,033 | 143,635 | 135,263 | 128,517 | 122,536 | 117,072 | 112,146 | 107,665 | 104,148 | 101,000 | 98,700  | 97,200  | 96,100  | 95,500  | 95,200  | 95,200  | 95,300  | 95,600                                  | 95,900  |
| White Cards                                               | 49,621  | 48,986  | 48,769  | 49,013  | 53,984  | 55,148  | 56,610  | 58,705  | 62,450  | 84,624  | 133,539 | 151,019 | 168,540 | 179,759 | 191,300 | 201,500 | 210,400 | 218,300 | 225,300 | 231,600 | 237,000 | 241,900 | 246,100                                 | 249,900 |
| Total Health Treatment Cards                              | 257,566 | 245,605 | 233,800 | 223,181 | 217,562 | 208,181 | 200,245 | 193,968 | 190,967 | 207,160 | 250,611 | 263,165 | 276,205 | 283,907 | 292,300 | 300,200 | 307,600 | 314,500 | 320,800 | 326,800 | 332,200 | 337,300 | 341,700                                 | 345,800 |
|                                                           |         |         |         |         |         |         |         |         |         |         |         |         |         |         |         |         |         |         |         |         |         |         |                                         |         |
| Repatriation Pharmaceutical Benefits Cards (Orange Cards) | 10,614  | 9,293   | 7,996   | 6,817   | 5,744   | 4,709   | 3,799   | 3,024   | 2,315   | 1,774   | 1,330   | 981     | 659     | 444     | 300     | 200     | 100     | 100     | 0       | 0       | 0       | 0       | 0                                       | 0       |
|                                                           |         |         |         |         |         |         |         |         |         |         |         |         |         |         |         |         |         |         |         |         |         |         | 1                                       |         |
| Other Income Support Categories:                          |         |         |         |         |         |         |         |         |         |         |         |         |         |         |         |         |         |         |         |         |         |         |                                         | ļ       |
| Income Support Supplement                                 | 77,584  | 73,970  | 69,989  | 65,730  | 61,463  | 56,725  | 52,292  | 47,036  | 42,464  | 38,403  | 34,571  | 30,984  | 27,730  | 24,662  | 22,200  | 20,000  | 18,300  | 16,800  | 15,600  | 14,600  | 13,800  | 13,000  | 12,400                                  | 11,800  |
| Age Pensioners                                            | 5,167   | 4,779   | 4,412   | 4,121   | 3,833   | 3,658   | 3,538   | 3,380   | 3,225   | 3,338   | 3,379   | 3,427   | 3,638   | 3,803   | 3,900   | 4,000   | 4,100   | 4,200   | 4,400   | 4,500   | 4,600   | 4,800   | 4,900                                   | 4,900   |
| Commonwealth Seniors Health Cards (CSHC)                  | 7,269   | 7,014   | 6,428   | 6,069   | 5,150   | 4,698   | 4,321   | 7,222   | 4,098   | 4,092   | 3,954   | 3,670   | 3,549   | 3,466   | 3,300   | 3,100   | 3,000   | 2,900   | 2,800   | 2,700   | 2,600   | 2,500   | 2,400                                   | 2,300   |
| Defence Force Income Support Supplement (DFISA) (a)       | 18,678  | 17,941  | 17,050  | 16,159  | 15,447  | 15,192  | 14,784  | 14,174  | 13,933  | 14,328  | 14,212  | 14,270  | 0       | 0       | 0       | 0       | 0       | 0       | 0       | 0       | 0       | 0       | 0                                       | 0       |
|                                                           |         |         |         |         |         |         |         |         |         |         |         |         |         |         |         |         |         |         |         |         |         |         | 1                                       | ļ       |
| Total Income Support Beneficiaries (b)                    | 283,823 | 267,297 | 250,472 | 234,603 | 219,153 | 204,180 | 190,423 | 176,232 | 161,184 | 151,543 | 142,222 | 133,682 | 114,135 | 106,484 | 99,600  | 93,400  | 87,800  | 82,600  | 77,900  | 73,500  | 69,400  | 65,500  | 61,800                                  | 58,200  |
| Total Disability Compensation Beneficiaries (c)           | 222,876 | 212,749 | 202,154 | 192,236 | 182,345 | 171,874 | 162,247 | 153,463 | 144,843 | 137,352 | 131,050 | 124,823 | 118,292 | 112,389 | 107,100 | 102,400 | 98,400  | 94,800  | 91,600  | 88,600  | 85,900  | 83,300  | 80,700                                  | 78,100  |