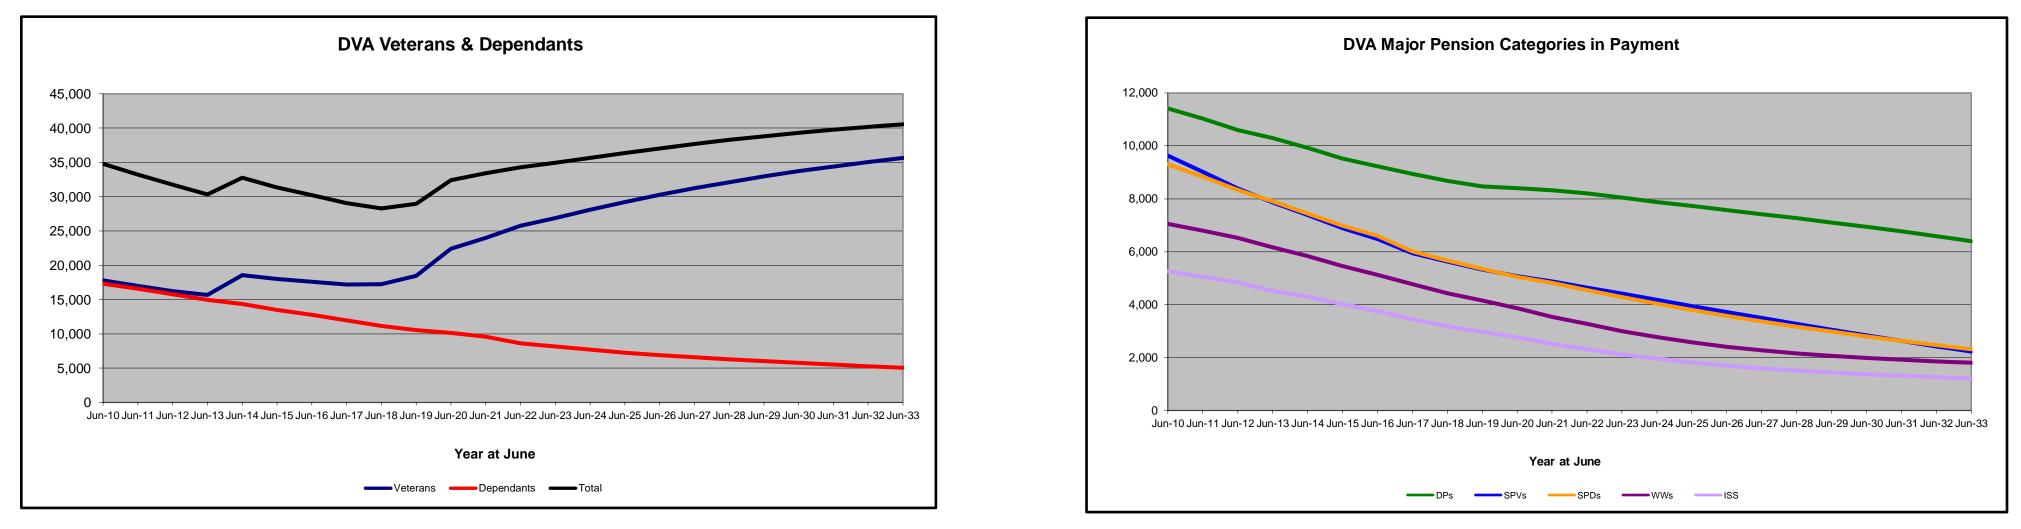

### DVA PROJECTED BENEFICIARY NUMBERS WITH ACTUALS TO 30 JUNE 2023 - NEW SOUTH WALES

Executive Summary of DVA Beneficiaries in Receipt of Pension(s), Allowance(s) or Health Care

| BENEFICIARY CATEGORY                                                         |         |         |         |        |        |        | ACTUAL | DATA   |        |        |        |        |        |        |        |        |        |        | FORECAS | T DATA |        |        |        |        |
|------------------------------------------------------------------------------|---------|---------|---------|--------|--------|--------|--------|--------|--------|--------|--------|--------|--------|--------|--------|--------|--------|--------|---------|--------|--------|--------|--------|--------|
|                                                                              | June    | June    | June    | June   | June   | June   | June   | June   | June   | June   | June   | June   | June   | June   | June   | June   | June   | June   | June    | June   | June   | June   | June   | June   |
|                                                                              | 2010    | 2011    | 2012    | 2013   | 2014   | 2015   | 2016   | 2017   | 2018   | 2019   | 2020   | 2021   | 2022   | 2023   | 2024   | 2025   | 2026   | 2027   | 2028    | 2029   | 2030   | 2031   | 2032   | 2033   |
|                                                                              |         |         |         |        |        |        |        |        |        |        |        |        |        |        |        |        |        |        |         |        |        |        |        |        |
| Veterans :                                                                   |         |         |         |        |        |        |        |        |        |        |        |        |        |        |        |        |        |        |         |        |        |        |        |        |
| Disability Compensation Payment Recipients*                                  | 36,510  | 34,235  | 31,988  | 30,119 | 28,257 | 26,502 | 24,873 | 23,504 | 22,243 | 21,198 | 20,509 | 19,805 | 18,944 | 18,182 | 17,500 | 16,900 | 16,300 | 15,700 | 15,200  | 14,700 | 14,200 | 13,700 | 13,200 | 12,700 |
| Age Pension Veterans (Included Above)                                        | 1,055   | 959     | 868     | 791    | 700    | 644    | 594    | 533    | 488    | 489    | 479    | 481    | 509    | 536    | 600    | 600    | 600    | 600    | 700     | 700    | 700    | 700    | 800    | 800    |
| Service Pension Veterans                                                     | 29,497  | 27,210  | 24,954  | 23,067 | 21,211 | 19,527 | 18,026 | 16,100 | 14,877 | 13,876 | 13,001 | 12,258 | 11,497 | 10,778 | 10,100 | 9,500  | 8,900  | 8,300  | 7,700   | 7,200  | 6,700  | 6,200  | 5,700  | 5,200  |
| Disability Compensation Payment Recipient & Service Pension Veteran Overlap* | 19,371  | 17,961  | 16,535  | 15,326 | 14,115 | 12,982 | 11,999 | 10,641 | 9,844  | 9,190  | 8,601  | 8,140  | 7,629  | 7,126  | 6,700  | 6,200  | 5,800  | 5,400  | 5,000   | 4,600  | 4,200  | 3,900  | 3,500  | 3,200  |
| Treatment Cards, Allowances or Accepted Disabilities Only                    | 5,928   | 5,671   | 5,566   | 5,556  | 13,564 | 13,898 | 14,398 | 15,150 | 16,369 | 21,302 | 33,006 | 37,409 | 41,645 | 44,602 | 47,600 | 50,300 | 52,700 | 54,900 | 56,800  | 58,600 | 60,200 | 61,700 | 63,100 | 64,300 |
| MRCA Veterans                                                                | n/a     | n/a     | n/a     | n/a    | 4,082  | 4,768  | 5,475  | 6,298  | 7,337  | 9,103  | 10,614 | 11,867 | 12,955 | 14,498 | 15,900 | 17,300 | 18,700 | 20,100 | 21,400  | 22,800 | 24,100 | 25,500 | 26,800 | 28,000 |
| DRCA Veterans                                                                | n/a     | n/a     | n/a     | n/a    | 12,010 | 12,118 | 12,231 | 12,321 | 12,428 | 12,670 | 13,015 | 13,247 | 13,447 | 13,670 | 13,800 | 14,000 | 14,200 | 14,300 | 14,500  | 14,600 | 14,700 | 14,800 | 14,900 | 15,000 |
| Total Veterans                                                               | 52,564  | 49,155  | 45,973  | 43,416 | 48,939 | 46,945 | 45,298 | 44,113 | 43,645 | 47,186 | 57,915 | 61,332 | 64,457 | 66,436 | 68,500 | 70,400 | 72,000 | 73,500 | 74,800  | 75,900 | 76,900 | 77,700 | 78,400 | 79,100 |
|                                                                              |         |         |         |        |        |        |        |        |        |        |        |        |        |        |        |        |        |        |         |        |        |        |        |        |
| Dependants :                                                                 |         |         |         |        |        |        |        |        |        |        |        |        |        |        |        |        |        |        |         |        |        |        |        |        |
| Service Pension Dependants                                                   | 24,994  | 23,287  | 21,640  | 20,055 | 18,637 | 17,269 | 15,929 | 14,247 | 13,153 | 12,280 | 11,507 | 10,818 | 10,076 | 9,417  | 8,800  | 8,300  | 7,800  | 7,300  | 6,900   | 6,500  | 6,100  | 5,700  | 5,400  | 5,100  |
| War Widow(er)s                                                               | 35,855  | 34,128  | 32,431  | 30,652 | 28,723 | 26,569 | 24,507 | 22,489 | 20,437 | 18,621 | 16,747 | 15,021 | 13,296 | 11,654 | 10,300 | 9,200  | 8,200  | 7,500  | 6,800   | 6,300  | 5,900  | 5,500  | 5,200  | 4,900  |
| Orphans                                                                      | 53      | 47      | 47      | 47     | 44     | 52     | 45     | 51     | 49     | 46     | 43     | 46     | 50     | 49     | 50     | 50     | 40     | 40     | 40      | 30     | 30     | 30     | 30     | 30     |
| Adequate Means of Support (AMS) **                                           | 150     | 145     | 139     | 136    | 131    | 126    | 123    | 119    | 114    | 110    | 108    | 104    | 97     | 90     | 90     | 90     | 90     | 80     | 80      | 80     | 80     | 70     | 70     | 70     |
| Age Pension Partners                                                         | 754     | 692     | 624     | 557    | 478    | 443    | 401    | 358    | 325    | 306    | 303    | 284    | 289    | 284    | 300    | 300    | 300    | 300    | 300     | 200    | 200    | 200    | 200    | 200    |
| Commonwealth Seniors Health Cards (CSHC) Dependants                          | 1,206   | 1,183   | 1,136   | 1,108  | 988    | 926    | 859    | 1,379  | 795    | 789    | 774    | 717    | 654    | 593    | 500    | 500    | 500    | 400    | 400     | 400    | 300    | 300    | 300    | 300    |
| Defence Force Income Support Supplement (DFISA) Dependants ***               | 2,290   | 2,146   | 1,983   | 1,830  | 1,663  | 1,598  | 1,517  | 1,402  | 1,366  | 1,351  | 1,312  | 1,315  | 0      | 0      | 0      | 0      | 0      | 0      | 0       | 0      | 0      | 0      | 0      | 0      |
| MRCA Dependants                                                              | n/a     | n/a     | n/a     | n/a    | 45     | 47     | 52     | 55     | 61     | 74     | 74     | 90     | 103    | 112    | 120    | 130    | 150    | 160    | 170     | 180    | 190    | 200    | 210    | 220    |
| Other Dependants                                                             | 143     | 145     | 181     | 209    | 627    | 581    | 574    | 526    | 615    | 639    | 1,003  | 1,042  | 1,077  | 1,148  | 1,200  | 1,300  | 1,300  | 1,400  | 1,400   | 1,500  | 1,600  | 1,700  | 1,700  | 1,800  |
| Total Overlap Between Dependant Categories                                   | 1,290   | 1,232   | 1,145   | 1,060  | 919    | 857    | 773    | 931    | 652    | 625    | 591    | 541    | 317    | 274    | 200    | 200    | 200    | 200    | 100     | 100    | 100    | 100    | 100    | 100    |
| Total Dependants                                                             | 64,155  | 60,541  | 57,036  | 53,534 | 50,417 | 46,754 | 43,234 | 39,695 | 36,263 | 33,591 | 31,280 | 28,896 | 25,325 | 23,073 | 21,200 | 19,600 | 18,100 | 16,900 | 15,900  | 15,000 | 14,300 | 13,600 | 13,100 | 12,500 |
|                                                                              |         |         |         |        |        |        |        |        |        |        |        |        |        |        |        |        |        |        |         |        |        |        |        |        |
| Total Veterans and Total Dependants Overlap                                  | 1,203   | 1,089   | 1,018   | 914    | 522    | 429    | 360    | 297    | 249    | 218    | 245    | 234    | 208    | 199    | 200    | 200    | 200    | 200    | 200     | 200    | 200    | 200    | 300    | 300    |
|                                                                              |         |         |         |        |        |        |        |        |        |        |        |        |        |        |        |        |        |        |         |        |        |        |        |        |
| Nett Total Clients ****                                                      | 115,516 | 108,607 | 101,991 | 96,036 | 98,834 | 93,270 | 88,172 | 83,511 | 79,666 | 80,577 | 88,950 | 89,994 | 89,574 | 89,310 | 89,500 | 89,800 | 90,000 | 90,200 | 90,400  | 90,700 | 90,900 | 91,100 | 91,200 | 91,300 |

### DVA PROJECTED BENEFICIARY NUMBERS WITH ACTUALS TO 30 JUNE 2023 - NEW SOUTH WALES

Executive Summary of DVA Beneficiaries in Receipt of Pension(s), Allowance(s) or Health Care

| BENEFICIARY CATEGORY                                      |        |        |        |        |        |        | ACTUAL | DATA   |        |        |        |        |        |        |        |        |        |        | FORECAS | ST DATA |        |        |        |        |
|-----------------------------------------------------------|--------|--------|--------|--------|--------|--------|--------|--------|--------|--------|--------|--------|--------|--------|--------|--------|--------|--------|---------|---------|--------|--------|--------|--------|
| (Subsets of Net Total Beneficaries on Previous Page)      | June    | June    | June   | June   | June   | June   |
|                                                           | 2010   | 2011   | 2012   | 2013   | 2014   | 2015   | 2016   | 2017   | 2018   | 2019   | 2020   | 2021   | 2022   | 2023   | 2024   | 2025   | 2026   | 2027   | 2028    | 2029    | 2030   | 2031   | 2032   | 2033   |
| Health Treatment Card Holders :                           |        |        |        |        |        |        |        |        |        |        |        |        |        |        |        |        |        |        |         |         |        |        |        |        |
| Gold Cards                                                | 69,607 | 65,139 | 60,825 | 56,862 | 52,789 | 48,856 | 45,271 | 42,007 | 39,190 | 36,760 | 34,335 | 32,243 | 30,078 | 28,113 | 26,600 | 25,300 | 24,300 | 23,600 | 23,000  | 22,500  | 22,200 | 22,000 | 21,900 | 21,800 |
| White Cards                                               | 12,643 | 12,346 | 12,154 | 12,152 | 13,184 | 13,376 | 13,624 | 14,057 | 14,783 | 19,904 | 33,035 | 37,449 | 41,598 | 44,307 | 47,000 | 49,300 | 51,300 | 53,000 | 54,500  | 55,800  | 56,900 | 57,800 | 58,600 | 59,200 |
| Total Health Treatment Cards                              | 82,250 | 77,485 | 72,979 | 69,014 | 65,973 | 62,232 | 58,895 | 56,064 | 53,973 | 56,664 | 67,370 | 69,692 | 71,676 | 72,420 | 73,600 | 74,700 | 75,600 | 76,600 | 77,500  | 78,300  | 79,100 | 79,800 | 80,400 | 81,000 |
|                                                           |        |        |        |        |        |        |        |        |        |        |        |        |        |        |        |        |        |        |         |         |        |        |        |        |
| Repatriation Pharmaceutical Benefits Cards (Orange Cards) | 3,072  | 2,668  | 2,299  | 1,977  | 1,650  | 1,353  | 1,102  | 895    | 689    | 545    | 417    | 298    | 200    | 131    | 100    | 100    | 0      | 0      | 0       | 0       | 0      | 0      | 0      | 0      |
|                                                           |        |        |        |        |        |        |        |        |        |        |        |        |        |        |        |        |        |        |         |         |        |        |        |        |
| Other Income Support Categories:                          |        |        |        |        |        |        |        |        |        |        |        |        |        |        |        |        |        |        |         |         |        |        |        |        |
| Income Support Supplement                                 | 27,697 | 26,278 | 24,847 | 23,354 | 21,781 | 20,004 | 18,325 | 16,347 | 14,597 | 13,135 | 11,682 | 10,364 | 9,085  | 7,855  | 6,900  | 6,100  | 5,500  | 4,900  | 4,500   | 4,100   | 3,800  | 3,600  | 3,400  | 3,200  |
| Age Pensioners                                            | 1,809  | 1,651  | 1,492  | 1,348  | 1,189  | 1,096  | 1,003  | 899    | 820    | 805    | 783    | 763    | 795    | 817    | 800    | 800    | 900    | 900    | 900     | 900     | 1,000  | 1,000  | 1,000  | 1,000  |
| Commonwealth Seniors Health Cards (CSHC)                  | 2,136  | 2,037  | 1,884  | 1,794  | 1,552  | 1,382  | 1,263  | 2,161  | 1,197  | 1,210  | 1,191  | 1,102  | 1,044  | 991    | 900    | 900    | 800    | 800    | 800     | 700     | 700    | 700    | 600    | 600    |
| Defence Force Income Support Supplement (DFISA) (a)       | 6,089  | 5,691  | 5,300  | 4,926  | 4,534  | 4,338  | 4,055  | 3,789  | 3,619  | 3,592  | 3,487  | 3,462  | 0      | 0      | 0      | 0      | 0      | 0      | 0       | 0       | 0      | 0      | 0      | 0      |
|                                                           |        |        |        |        |        |        |        |        |        |        |        |        |        |        |        |        |        |        |         |         |        |        |        |        |
| Total Income Support Beneficiaries (b)                    | 90,761 | 84,838 | 78,944 | 73,521 | 68,008 | 62,801 | 57,867 | 52,879 | 47,644 | 44,278 | 41,055 | 38,173 | 32,497 | 29,858 | 27,600 | 25,600 | 23,800 | 22,200 | 20,700  | 19,400  | 18,200 | 17,100 | 16,100 | 15,100 |
| Total Disability Compensation Beneficiaries (c)           | 72,155 | 68,170 | 64,251 | 60,634 | 56,872 | 53,011 | 49,349 | 45,997 | 42,696 | 39,853 | 37,313 | 34,901 | 32,331 | 29,929 | 27,900 | 26,100 | 24,600 | 23,300 | 22,100  | 21,100  | 20,100 | 19,300 | 18,500 | 17,700 |