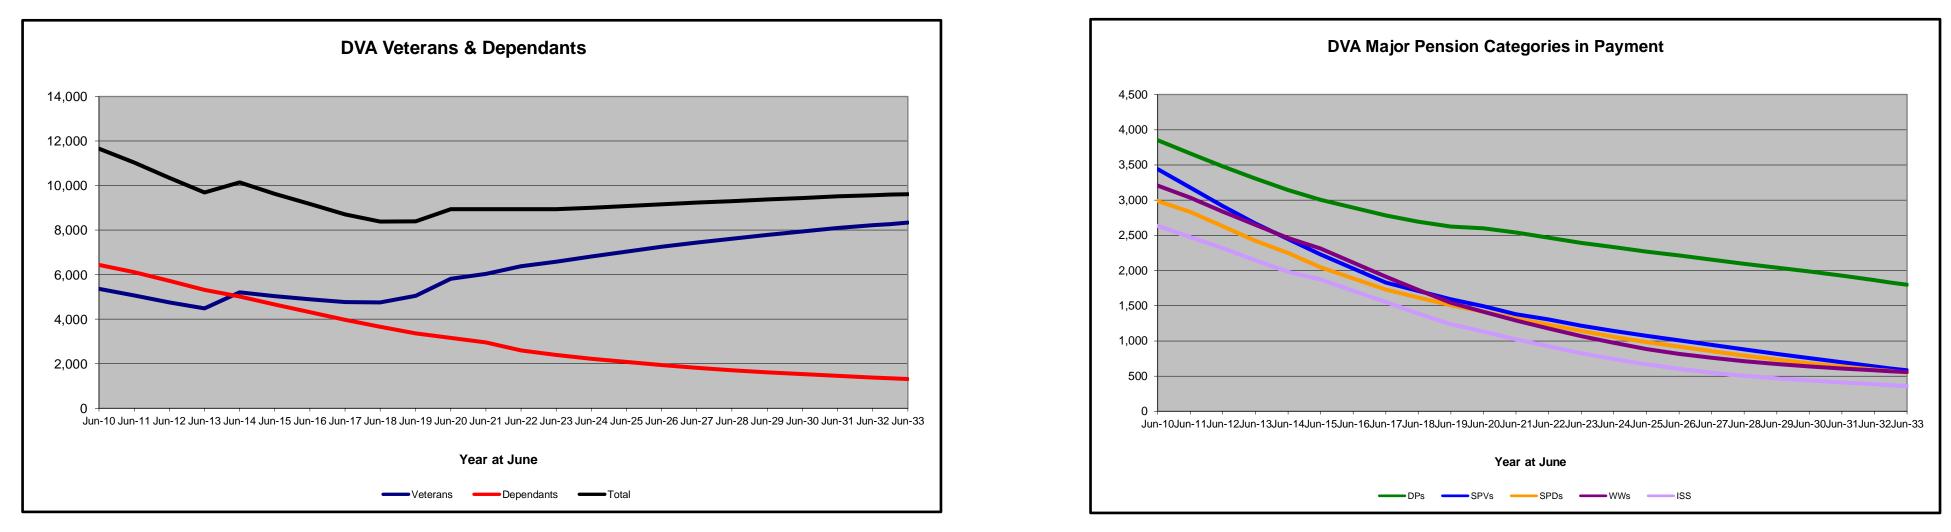

# DVA PROJECTED BENEFICIARY NUMBERS WITH ACTUALS TO 30 JUNE 2023 - AUSTRALIA

Executive Summary of DVA Beneficiaries in Receipt of Pension(s), Allowance(s) or Health Care

| BENEFICIARY CATEGORY                                                         |         |         |         |         |         |         | ACTUA   | L DATA  |         |         |         |         |         |         |         |         |         |         | FORECAS | T DATA  |         |         |         |         |
|------------------------------------------------------------------------------|---------|---------|---------|---------|---------|---------|---------|---------|---------|---------|---------|---------|---------|---------|---------|---------|---------|---------|---------|---------|---------|---------|---------|---------|
|                                                                              | June    |
|                                                                              | 2010    | 2011    | 2012    | 2013    | 2014    | 2015    | 2016    | 2017    | 2018    | 2019    | 2020    | 2021    | 2022    | 2023    | 2024    | 2025    | 2026    | 2027    | 2028    | 2029    | 2030    | 2031    | 2032    | 2033    |
|                                                                              |         |         |         |         |         |         |         |         |         |         |         |         |         |         |         |         |         |         |         |         |         |         |         |         |
| Veterans :                                                                   |         |         |         |         |         |         |         |         |         |         |         |         |         |         |         |         |         |         |         |         |         |         |         |         |
| Disability Compensation Payment Recipients*                                  | 122,355 | 116,498 | 110,644 | 105,705 | 101,059 | 96,493  | 92,374  | 88,974  |         | 83,363  | 81,918  | 80,252  | 77,967  | 76,126  | 74,300  | 72,600  | 71,000  | 69,500  | 67,900  | 66,300  | 64,700  | 63,000  | 61,300  | 59,400  |
| Age Pension Veterans (Included Above)                                        | 3,006   | 2,771   | 2,562   | 2,405   | 2,244   | 2,151   | 2,097   | 2,026   | 1,940   | 2,058   | 2,096   | 2,148   | 2,335   | 2,473   | 2,600   | 2,700   | 2,800   | 3,000   | 3,100   | 3,300   | 3,400   | 3,500   | 3,600   | 3,700   |
| Service Pension Veterans                                                     | 95,363  | 88,652  | 82,229  | 76,523  | 71,266  | 66,016  | 61,504  | 55,641  | 52,011  | 48,958  | 46,244  | 43,844  | 41,481  | 39,216  | 37,100  | 35,100  | 33,200  | 31,400  | 29,500  | 27,700  | 25,900  | 24,100  | 22,400  | 20,600  |
| Disability Compensation Payment Recipient & Service Pension Veteran Overlap* | 62,077  | 58,300  | 54,638  | 51,371  | 48,307  | 45,206  | 42,542  | 38,738  | 36,604  | 34,688  | 32,988  | 31,454  | 29,904  | 28,355  | 26,900  | 25,400  | 24,000  | 22,600  | 21,100  | 19,700  | 18,200  | 16,800  | 15,300  | 13,900  |
| Treatment Cards, Allowances or Accepted Disabilities Only                    | 20,353  | 19,803  | 19,974  | 20,383  | 51,867  | 53,713  | 55,968  | 59,194  | 64,606  | 86,032  | 130,372 | 147,589 | 165,842 | 178,732 | 191,700 | 203,700 | 214,600 | 224,500 | 233,700 | 242,100 | 249,900 | 257,200 | 263,900 | 270,200 |
| MRCA Veterans                                                                | n/a     | n/a     | n/a     | n/a     | 16,732  | 19,561  | 22,337  | 25,596  | 29,612  | 36,875  | 43,169  | 48,985  | 53,672  | 60,621  | 66,600  | 72,600  | 78,700  | 84,800  | 90,900  | 96,900  | 102,900 | 108,800 | 114,600 | 120,400 |
| DRCA Veterans                                                                | n/a     | n/a     | n/a     | n/a     | 50,223  | 50,757  | 51,388  | 52,019  | 52,588  | 54,242  | 56,341  | 57,679  | 59,342  | 61,155  | 62,400  | 63,800  | 65,100  | 66,500  | 67,800  | 69,000  | 70,000  | 71,000  | 71,700  | 72,300  |
| Total Veterans                                                               | 175,994 | 166,653 | 158,209 | 151,240 | 175,934 | 171,016 | 167,304 | 165,071 | 165,824 | 183,665 | 225,546 | 240,231 | 255,386 | 265,719 | 276,300 | 286,000 | 294,800 | 302,800 | 310,000 | 316,500 | 322,300 | 327,600 | 332,200 | 336,400 |
|                                                                              |         |         |         |         |         |         |         |         |         |         |         |         |         |         |         |         |         |         |         |         |         |         |         |         |
| Dependants :                                                                 |         |         |         |         |         |         |         |         |         |         |         |         |         |         |         |         |         |         |         |         |         |         |         |         |
| Service Pension Dependants                                                   | 83,879  | 78,716  | 73,827  | 69,174  | 64,902  | 60,631  | 56,670  | 51,329  | 47,928  | 45,071  | 42,520  | 40,216  | 37,737  | 35,337  | 33,200  | 31,100  | 29,200  | 27,400  | 25,700  | 24,000  | 22,500  | 21,100  | 19,700  | 18,500  |
| War Widow(er)s                                                               | 101,090 | 96,761  | 91,925  | 86,865  | 81,531  | 75,536  | 69,960  | 64,500  | 59,001  | 53,899  | 49,000  | 44,391  | 40,101  | 36,013  | 32,500  | 29,500  | 27,100  | 25,000  | 23,400  | 22,000  | 20,900  | 20,000  | 19,200  | 18,400  |
| Orphans                                                                      | 190     | 187     | 179     | 171     | 177     | 173     | 150     | 157     | 155     | 150     | 136     | 143     | 155     | 167     | 170     | 170     | 170     | 160     | 150     | 140     | 130     | 120     | 120     | 110     |
| Adequate Means of Support (AMS) **                                           | 449     | 431     | 419     | 408     | 398     | 382     | 367     | 355     | 331     | 320     | 304     | 290     | 274     | 254     | 250     | 250     | 240     | 240     | 230     | 230     | 220     | 210     | 210     | 200     |
| Age Pension Partners                                                         | 2,161   | 2,008   | 1,850   | 1,716   | 1,545   | 1,470   | 1,408   | 1,324   | 1,257   | 1,248   | 1,285   | 1,284   | 1,312   | 1,344   | 1,300   | 1,300   | 1,300   | 1,300   | 1,300   | 1,300   | 1,200   | 1,200   | 1,200   | 1,200   |
| Commonwealth Seniors Health Cards (CSHC) Dependants                          | 4,153   | 4,100   | 3,849   | 3,694   | 3,214   | 3,055   | 2,835   | 4,449   | 2,660   | 2,621   | 2,475   | 2,277   | 2,136   | 2,006   | 1,800   | 1,700   | 1,600   | 1,500   | 1,400   | 1,300   | 1,300   | 1,200   | 1,100   | 1,100   |
| Defence Force Income Support Supplement (DFISA) Dependants ***               | 7,282   | 6,974   | 6,567   | 6,228   | 5,879   | 5,811   | 5,711   | 5,460   | 5,404   | 5,540   | 5,476   | 5,515   | 0       | 0       | 0       | 0       | 0       | 0       | 0       | 0       | 0       | 0       | 0       | 0       |
| MRCA Dependants                                                              | n/a     | n/a     | n/a     | n/a     | 158     | 177     | 188     | 219     | 252     | 294     | 336     | 385     | 433     | 483     | 500     | 600     | 600     | 700     | 700     | 800     | 800     | 800     | 900     | 900     |
| Other Dependants                                                             | 411     | 425     | 530     | 590     | 2,607   | 2,513   | 2,526   | 2,477   | 2,671   | 2,860   | 4,375   | 4,716   | 4,922   | 5,380   | 5,800   | 6,100   | 6,500   | 6,800   | 7,100   | 7,400   | 7,600   | 7,700   | 7,800   | 7,800   |
| Total Overlap Between Dependant Categories                                   | 4,230   | 4,036   | 3,766   | 3,513   | 3,028   | 2,827   | 2,659   | 3,050   | 2,301   | 2,240   | 2,101   | 1,972   | 1,012   | 895     | 800     | 700     | 600     | 500     | 500     | 400     | 400     | 400     | 300     | 300     |
| Total Dependants                                                             | 195,385 | 185,566 | 175,380 | 165,333 | 157,383 | 146,921 | 137,156 | 127,220 | 117,358 | 109,760 | 103,806 | 97,245  | 86,058  | 80,089  | 74,800  | 70,100  | 66,000  | 62,500  | 59,400  | 56,700  | 54,300  | 52,000  | 49,900  | 47,800  |
|                                                                              |         |         |         |         |         |         |         |         |         |         |         |         |         |         |         |         |         |         |         |         |         |         |         |         |
| Total Veterans and Total Dependants Overlap                                  | 3,564   | 3,290   | 2,968   | 2,693   | 1,590   | 1,366   | 1,172   | 1,006   | 894     | 844     | 1,042   | 1,066   | 963     | 941     | 1,000   | 1,000   | 1,000   | 1,100   | 1,100   | 1,200   | 1,200   | 1,300   | 1,400   | 1,400   |
|                                                                              |         |         |         |         |         |         |         |         |         |         |         |         |         |         |         |         |         |         |         |         |         |         |         |         |
| Nett Total Clients ****                                                      | 367,815 | 348,929 | 330,621 | 313,880 | 331,727 | 316,571 | 303,288 | 291,285 | 282,314 | 292,674 | 328,310 | 336,410 | 340,481 | 344,867 | 350,100 | 355,100 | 359,800 | 364,200 | 368,300 | 372,000 | 375,300 | 378,300 | 380,700 | 382,800 |

\* Starting on 1 January 2022, the Disability Pension has been renamed to the Disability Compensation Payment. This was done to reflect the fact that the Disability Pension is not an income support pension but is instead a compensation payment. \*\* Adequate Means of Support Pensions (AMS) were granted prior to 6 June 1985. AMS is paid by DVA if the death of an ex-service man or woman is accepted to have been due to war service, and that person's death left a dependant or other near relative without adequate means of support. \*\*\* DFISA was abolished on 1 January 2022, since the payment became redundant when DVA's Disability Compensation Payment and some other relevant DVA payments were exempted from means tests for social security income support. \*\*\*\* From June 2014 this report contains a more complete count of total DVA clients. The previous count; Net Total Beneficiaries; included all persons receiving a VEA pension/allowance or holding a treatment or pharmaceutical entitlement card. In contrast, the Nett Total Client count also includes any veteran with one or more service related disabilities accepted under the DRCA or the MRCA as well as dependent children of veterans currently receiving student payments under the VCES or MRCAETS

# DVA PROJECTED BENEFICIARY NUMBERS WITH ACTUALS TO 30 JUNE 2023 - AUSTRALIA

Executive Summary of DVA Beneficiaries in Receipt of Pension(s), Allowance(s) or Health Care

| BENEFICIARY CATEGORY                                      |         |         |         |         |         |         | ACTUAL  | DATA    |         |         |         |         |         |         |         |         |         |         | FORECA  | ST DATA |         |         |                                         |         |
|-----------------------------------------------------------|---------|---------|---------|---------|---------|---------|---------|---------|---------|---------|---------|---------|---------|---------|---------|---------|---------|---------|---------|---------|---------|---------|-----------------------------------------|---------|
| (Subsets of Net Total Beneficaries on Previous Page)      | June                                    | June    |
|                                                           | 2010    | 2011    | 2012    | 2013    | 2014    | 2015    | 2016    | 2017    | 2018    | 2019    | 2020    | 2021    | 2022    | 2023    | 2024    | 2025    | 2026    | 2027    | 2028    | 2029    | 2030    | 2031    | 2032                                    | 2033    |
| Health Treatment Card Holders :                           |         |         |         |         |         |         |         |         |         |         |         |         |         |         |         |         |         |         |         |         |         |         | í – – – – – – – – – – – – – – – – – – – | 1       |
| Gold Cards                                                | 207,945 | 196,619 | 185,031 | 174,168 | 163,578 | 153,033 | 143,635 | 135,263 | 128,517 | 122,536 | 117,072 | 112,146 | 107,665 | 104,148 | 101,000 | 98,700  | 97,200  | 96,100  | 95,500  | 95,200  | 95,200  | 95,300  | 95,600                                  | 95,900  |
| White Cards                                               | 49,621  | 48,986  | 48,769  | 49,013  | 53,984  | 55,148  | 56,610  | 58,705  | 62,450  | 84,624  | 133,539 | 151,019 | 168,540 | 179,759 | 191,300 | 201,500 | 210,400 | 218,300 | 225,300 | 231,600 | 237,000 | 241,900 | 246,100                                 | 249,900 |
| Total Health Treatment Cards                              | 257,566 | 245,605 | 233,800 | 223,181 | 217,562 | 208,181 | 200,245 | 193,968 | 190,967 | 207,160 | 250,611 | 263,165 | 276,205 | 283,907 | 292,300 | 300,200 | 307,600 | 314,500 | 320,800 | 326,800 | 332,200 | 337,300 | 341,700                                 | 345,800 |
|                                                           |         |         |         |         |         |         |         |         |         |         |         |         |         |         |         |         |         |         |         |         |         |         |                                         |         |
| Repatriation Pharmaceutical Benefits Cards (Orange Cards) | 10,614  | 9,293   | 7,996   | 6,817   | 5,744   | 4,709   | 3,799   | 3,024   | 2,315   | 1,774   | 1,330   | 981     | 659     | 444     | 300     | 200     | 100     | 100     | 0       | 0       | 0       | 0       | 0                                       | 0       |
|                                                           |         |         |         |         |         |         |         |         |         |         |         |         |         |         |         |         |         |         |         |         |         |         | 1                                       |         |
| Other Income Support Categories:                          |         |         |         |         |         |         |         |         |         |         |         |         |         |         |         |         |         |         |         |         |         |         |                                         | ļ       |
| Income Support Supplement                                 | 77,584  | 73,970  | 69,989  | 65,730  | 61,463  | 56,725  | 52,292  | 47,036  | 42,464  | 38,403  | 34,571  | 30,984  | 27,730  | 24,662  | 22,200  | 20,000  | 18,300  | 16,800  | 15,600  | 14,600  | 13,800  | 13,000  | 12,400                                  | 11,800  |
| Age Pensioners                                            | 5,167   | 4,779   | 4,412   | 4,121   | 3,833   | 3,658   | 3,538   | 3,380   | 3,225   | 3,338   | 3,379   | 3,427   | 3,638   | 3,803   | 3,900   | 4,000   | 4,100   | 4,200   | 4,400   | 4,500   | 4,600   | 4,800   | 4,900                                   | 4,900   |
| Commonwealth Seniors Health Cards (CSHC)                  | 7,269   | 7,014   | 6,428   | 6,069   | 5,150   | 4,698   | 4,321   | 7,222   | 4,098   | 4,092   | 3,954   | 3,670   | 3,549   | 3,466   | 3,300   | 3,100   | 3,000   | 2,900   | 2,800   | 2,700   | 2,600   | 2,500   | 2,400                                   | 2,300   |
| Defence Force Income Support Supplement (DFISA) (a)       | 18,678  | 17,941  | 17,050  | 16,159  | 15,447  | 15,192  | 14,784  | 14,174  | 13,933  | 14,328  | 14,212  | 14,270  | 0       | 0       | 0       | 0       | 0       | 0       | 0       | 0       | 0       | 0       | 0                                       | 0       |
|                                                           |         |         |         |         |         |         |         |         |         |         |         |         |         |         |         |         |         |         |         |         |         |         | 1                                       | ļ       |
| Total Income Support Beneficiaries (b)                    | 283,823 | 267,297 | 250,472 | 234,603 | 219,153 | 204,180 | 190,423 | 176,232 | 161,184 | 151,543 | 142,222 | 133,682 | 114,135 | 106,484 | 99,600  | 93,400  | 87,800  | 82,600  | 77,900  | 73,500  | 69,400  | 65,500  | 61,800                                  | 58,200  |
| Total Disability Compensation Beneficiaries (c)           | 222,876 | 212,749 | 202,154 | 192,236 | 182,345 | 171,874 | 162,247 | 153,463 | 144,843 | 137,352 | 131,050 | 124,823 | 118,292 | 112,389 | 107,100 | 102,400 | 98,400  | 94,800  | 91,600  | 88,600  | 85,900  | 83,300  | 80,700                                  | 78,100  |