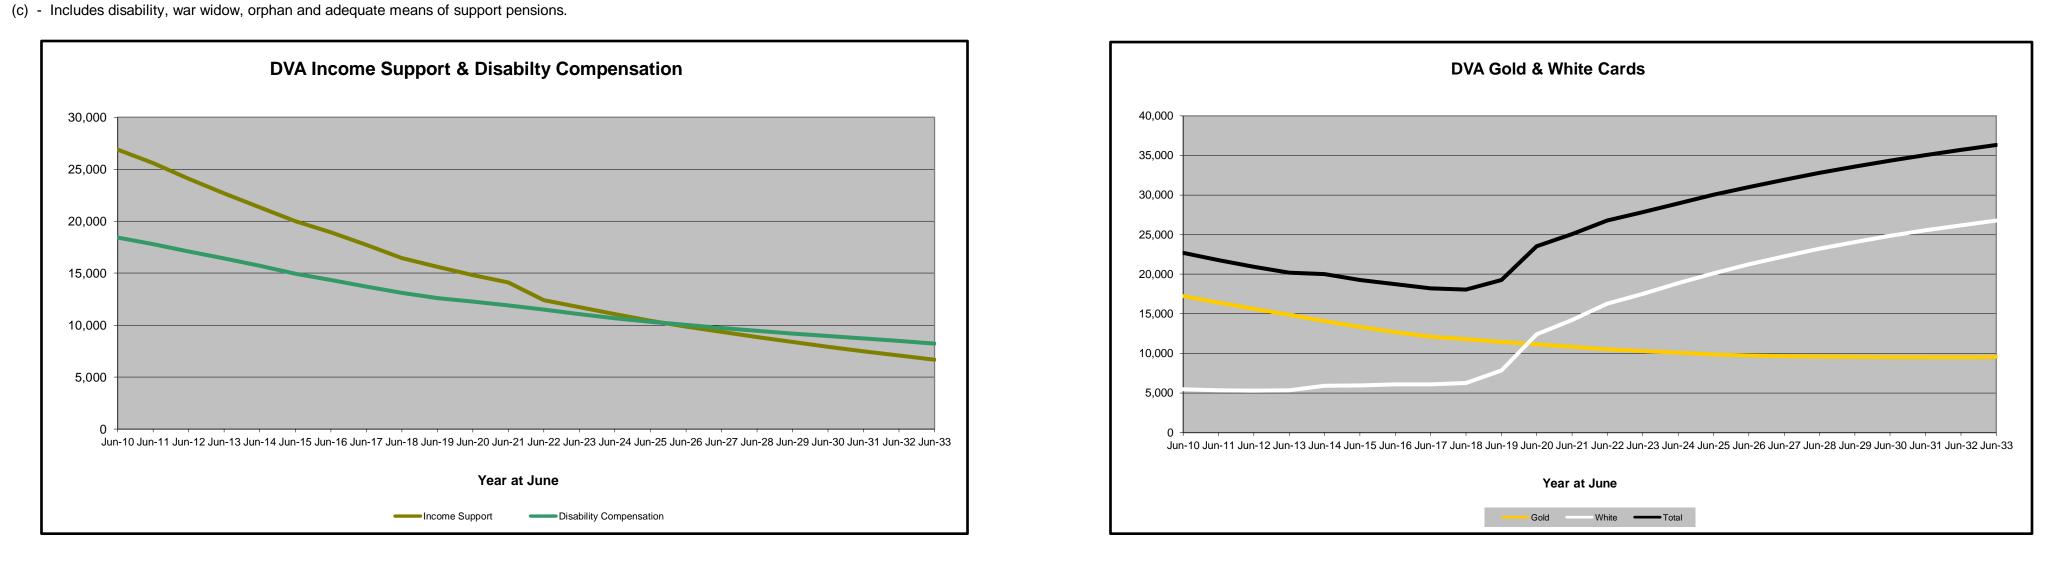

# DVA PROJECTED BENEFICIARY NUMBERS WITH ACTUALS TO 30 JUNE 2023 - AUSTRALIA

Executive Summary of DVA Beneficiaries in Receipt of Pension(s), Allowance(s) or Health Care

| BENEFICIARY CATEGORY                                                         |         |         |         |         |         |         | ACTUA   | L DATA  |         |         |         |         |         |         |         |         |         |         | FORECAS | T DATA  |         |         |         |         |
|------------------------------------------------------------------------------|---------|---------|---------|---------|---------|---------|---------|---------|---------|---------|---------|---------|---------|---------|---------|---------|---------|---------|---------|---------|---------|---------|---------|---------|
|                                                                              | June    |
|                                                                              | 2010    | 2011    | 2012    | 2013    | 2014    | 2015    | 2016    | 2017    | 2018    | 2019    | 2020    | 2021    | 2022    | 2023    | 2024    | 2025    | 2026    | 2027    | 2028    | 2029    | 2030    | 2031    | 2032    | 2033    |
|                                                                              |         |         |         |         |         |         |         |         |         |         |         |         |         |         |         |         |         |         |         |         |         |         |         |         |
| Veterans :                                                                   |         |         |         |         |         |         |         |         |         |         |         |         |         |         |         |         |         |         |         |         |         |         |         |         |
| Disability Compensation Payment Recipients*                                  | 122,355 | 116,498 | 110,644 | 105,705 | 101,059 | 96,493  | 92,374  | 88,974  |         | 83,363  | 81,918  | 80,252  | 77,967  | 76,126  | 74,300  | 72,600  | 71,000  | 69,500  | 67,900  | 66,300  | 64,700  | 63,000  | 61,300  | 59,400  |
| Age Pension Veterans (Included Above)                                        | 3,006   | 2,771   | 2,562   | 2,405   | 2,244   | 2,151   | 2,097   | 2,026   | 1,940   | 2,058   | 2,096   | 2,148   | 2,335   | 2,473   | 2,600   | 2,700   | 2,800   | 3,000   | 3,100   | 3,300   | 3,400   | 3,500   | 3,600   | 3,700   |
| Service Pension Veterans                                                     | 95,363  | 88,652  | 82,229  | 76,523  | 71,266  | 66,016  | 61,504  | 55,641  | 52,011  | 48,958  | 46,244  | 43,844  | 41,481  | 39,216  | 37,100  | 35,100  | 33,200  | 31,400  | 29,500  | 27,700  | 25,900  | 24,100  | 22,400  | 20,600  |
| Disability Compensation Payment Recipient & Service Pension Veteran Overlap* | 62,077  | 58,300  | 54,638  | 51,371  | 48,307  | 45,206  | 42,542  | 38,738  | 36,604  | 34,688  | 32,988  | 31,454  | 29,904  | 28,355  | 26,900  | 25,400  | 24,000  | 22,600  | 21,100  | 19,700  | 18,200  | 16,800  | 15,300  | 13,900  |
| Treatment Cards, Allowances or Accepted Disabilities Only                    | 20,353  | 19,803  | 19,974  | 20,383  | 51,867  | 53,713  | 55,968  | 59,194  | 64,606  | 86,032  | 130,372 | 147,589 | 165,842 | 178,732 | 191,700 | 203,700 | 214,600 | 224,500 | 233,700 | 242,100 | 249,900 | 257,200 | 263,900 | 270,200 |
| MRCA Veterans                                                                | n/a     | n/a     | n/a     | n/a     | 16,732  | 19,561  | 22,337  | 25,596  | 29,612  | 36,875  | 43,169  | 48,985  | 53,672  | 60,621  | 66,600  | 72,600  | 78,700  | 84,800  | 90,900  | 96,900  | 102,900 | 108,800 | 114,600 | 120,400 |
| DRCA Veterans                                                                | n/a     | n/a     | n/a     | n/a     | 50,223  | 50,757  | 51,388  | 52,019  | 52,588  | 54,242  | 56,341  | 57,679  | 59,342  | 61,155  | 62,400  | 63,800  | 65,100  | 66,500  | 67,800  | 69,000  | 70,000  | 71,000  | 71,700  | 72,300  |
| Total Veterans                                                               | 175,994 | 166,653 | 158,209 | 151,240 | 175,934 | 171,016 | 167,304 | 165,071 | 165,824 | 183,665 | 225,546 | 240,231 | 255,386 | 265,719 | 276,300 | 286,000 | 294,800 | 302,800 | 310,000 | 316,500 | 322,300 | 327,600 | 332,200 | 336,400 |
|                                                                              |         |         |         |         |         |         |         |         |         |         |         |         |         |         |         |         |         |         |         |         |         |         |         |         |
| Dependants :                                                                 |         |         |         |         |         |         |         |         |         |         |         |         |         |         |         |         |         |         |         |         |         |         |         |         |
| Service Pension Dependants                                                   | 83,879  | 78,716  | 73,827  | 69,174  | 64,902  | 60,631  | 56,670  | 51,329  | 47,928  | 45,071  | 42,520  | 40,216  | 37,737  | 35,337  | 33,200  | 31,100  | 29,200  | 27,400  | 25,700  | 24,000  | 22,500  | 21,100  | 19,700  | 18,500  |
| War Widow(er)s                                                               | 101,090 | 96,761  | 91,925  | 86,865  | 81,531  | 75,536  | 69,960  | 64,500  | 59,001  | 53,899  | 49,000  | 44,391  | 40,101  | 36,013  | 32,500  | 29,500  | 27,100  | 25,000  | 23,400  | 22,000  | 20,900  | 20,000  | 19,200  | 18,400  |
| Orphans                                                                      | 190     | 187     | 179     | 171     | 177     | 173     | 150     | 157     | 155     | 150     | 136     | 143     | 155     | 167     | 170     | 170     | 170     | 160     | 150     | 140     | 130     | 120     | 120     | 110     |
| Adequate Means of Support (AMS) **                                           | 449     | 431     | 419     | 408     | 398     | 382     | 367     | 355     | 331     | 320     | 304     | 290     | 274     | 254     | 250     | 250     | 240     | 240     | 230     | 230     | 220     | 210     | 210     | 200     |
| Age Pension Partners                                                         | 2,161   | 2,008   | 1,850   | 1,716   | 1,545   | 1,470   | 1,408   | 1,324   | 1,257   | 1,248   | 1,285   | 1,284   | 1,312   | 1,344   | 1,300   | 1,300   | 1,300   | 1,300   | 1,300   | 1,300   | 1,200   | 1,200   | 1,200   | 1,200   |
| Commonwealth Seniors Health Cards (CSHC) Dependants                          | 4,153   | 4,100   | 3,849   | 3,694   | 3,214   | 3,055   | 2,835   | 4,449   | 2,660   | 2,621   | 2,475   | 2,277   | 2,136   | 2,006   | 1,800   | 1,700   | 1,600   | 1,500   | 1,400   | 1,300   | 1,300   | 1,200   | 1,100   | 1,100   |
| Defence Force Income Support Supplement (DFISA) Dependants ***               | 7,282   | 6,974   | 6,567   | 6,228   | 5,879   | 5,811   | 5,711   | 5,460   | 5,404   | 5,540   | 5,476   | 5,515   | 0       | 0       | 0       | 0       | 0       | 0       | 0       | 0       | 0       | 0       | 0       | 0       |
| MRCA Dependants                                                              | n/a     | n/a     | n/a     | n/a     | 158     | 177     | 188     | 219     | 252     | 294     | 336     | 385     | 433     | 483     | 500     | 600     | 600     | 700     | 700     | 800     | 800     | 800     | 900     | 900     |
| Other Dependants                                                             | 411     | 425     | 530     | 590     | 2,607   | 2,513   | 2,526   | 2,477   | 2,671   | 2,860   | 4,375   | 4,716   | 4,922   | 5,380   | 5,800   | 6,100   | 6,500   | 6,800   | 7,100   | 7,400   | 7,600   | 7,700   | 7,800   | 7,800   |
| Total Overlap Between Dependant Categories                                   | 4,230   | 4,036   | 3,766   | 3,513   | 3,028   | 2,827   | 2,659   | 3,050   | 2,301   | 2,240   | 2,101   | 1,972   | 1,012   | 895     | 800     | 700     | 600     | 500     | 500     | 400     | 400     | 400     | 300     | 300     |
| Total Dependants                                                             | 195,385 | 185,566 | 175,380 | 165,333 | 157,383 | 146,921 | 137,156 | 127,220 | 117,358 | 109,760 | 103,806 | 97,245  | 86,058  | 80,089  | 74,800  | 70,100  | 66,000  | 62,500  | 59,400  | 56,700  | 54,300  | 52,000  | 49,900  | 47,800  |
|                                                                              |         |         |         |         |         |         |         |         |         |         |         |         |         |         |         |         |         |         |         |         |         |         |         |         |
| Total Veterans and Total Dependants Overlap                                  | 3,564   | 3,290   | 2,968   | 2,693   | 1,590   | 1,366   | 1,172   | 1,006   | 894     | 844     | 1,042   | 1,066   | 963     | 941     | 1,000   | 1,000   | 1,000   | 1,100   | 1,100   | 1,200   | 1,200   | 1,300   | 1,400   | 1,400   |
|                                                                              |         |         |         |         |         |         |         |         |         |         |         |         |         |         |         |         |         |         |         |         |         |         |         |         |
| Nett Total Clients ****                                                      | 367,815 | 348,929 | 330,621 | 313,880 | 331,727 | 316,571 | 303,288 | 291,285 | 282,314 | 292,674 | 328,310 | 336,410 | 340,481 | 344,867 | 350,100 | 355,100 | 359,800 | 364,200 | 368,300 | 372,000 | 375,300 | 378,300 | 380,700 | 382,800 |

\* Starting on 1 January 2022, the Disability Pension has been renamed to the Disability Compensation Payment. This was done to reflect the fact that the Disability Pension is not an income support pension but is instead a compensation payment. \*\* Adequate Means of Support Pensions (AMS) were granted prior to 6 June 1985. AMS is paid by DVA if the death of an ex-service man or woman is accepted to have been due to war service, and that person's death left a dependant or other near relative without adequate means of support. \*\*\* DFISA was abolished on 1 January 2022, since the payment became redundant when DVA's Disability Compensation Payment and some other relevant DVA payments were exempted from means tests for social security income support. \*\*\*\* From June 2014 this report contains a more complete count of total DVA clients. The previous count; Net Total Beneficiaries; included all persons receiving a VEA pension/allowance or holding a treatment or pharmaceutical entitlement card. In contrast, the Nett Total Client count also includes any veteran with one or more service related disabilities accepted under the DRCA or the MRCA as well as dependent children of veterans currently receiving student payments under the VCES or MRCAETS

# DVA PROJECTED BENEFICIARY NUMBERS WITH ACTUALS TO 30 JUNE 2023 - AUSTRALIA

Executive Summary of DVA Beneficiaries in Receipt of Pension(s), Allowance(s) or Health Care

| BENEFICIARY CATEGORY                                      |         |         |         |         |         |         | ACTUAL  | DATA    |         |         |         |         |         |         |         |         |         |         | FORECA  | ST DATA |         |         |                                         |         |
|-----------------------------------------------------------|---------|---------|---------|---------|---------|---------|---------|---------|---------|---------|---------|---------|---------|---------|---------|---------|---------|---------|---------|---------|---------|---------|-----------------------------------------|---------|
| (Subsets of Net Total Beneficaries on Previous Page)      | June                                    | June    |
|                                                           | 2010    | 2011    | 2012    | 2013    | 2014    | 2015    | 2016    | 2017    | 2018    | 2019    | 2020    | 2021    | 2022    | 2023    | 2024    | 2025    | 2026    | 2027    | 2028    | 2029    | 2030    | 2031    | 2032                                    | 2033    |
| Health Treatment Card Holders :                           |         |         |         |         |         |         |         |         |         |         |         |         |         |         |         |         |         |         |         |         |         |         | í – – – – – – – – – – – – – – – – – – – | 1       |
| Gold Cards                                                | 207,945 | 196,619 | 185,031 | 174,168 | 163,578 | 153,033 | 143,635 | 135,263 | 128,517 | 122,536 | 117,072 | 112,146 | 107,665 | 104,148 | 101,000 | 98,700  | 97,200  | 96,100  | 95,500  | 95,200  | 95,200  | 95,300  | 95,600                                  | 95,900  |
| White Cards                                               | 49,621  | 48,986  | 48,769  | 49,013  | 53,984  | 55,148  | 56,610  | 58,705  | 62,450  | 84,624  | 133,539 | 151,019 | 168,540 | 179,759 | 191,300 | 201,500 | 210,400 | 218,300 | 225,300 | 231,600 | 237,000 | 241,900 | 246,100                                 | 249,900 |
| Total Health Treatment Cards                              | 257,566 | 245,605 | 233,800 | 223,181 | 217,562 | 208,181 | 200,245 | 193,968 | 190,967 | 207,160 | 250,611 | 263,165 | 276,205 | 283,907 | 292,300 | 300,200 | 307,600 | 314,500 | 320,800 | 326,800 | 332,200 | 337,300 | 341,700                                 | 345,800 |
|                                                           |         |         |         |         |         |         |         |         |         |         |         |         |         |         |         |         |         |         |         |         |         |         |                                         |         |
| Repatriation Pharmaceutical Benefits Cards (Orange Cards) | 10,614  | 9,293   | 7,996   | 6,817   | 5,744   | 4,709   | 3,799   | 3,024   | 2,315   | 1,774   | 1,330   | 981     | 659     | 444     | 300     | 200     | 100     | 100     | 0       | 0       | 0       | 0       | 0                                       | 0       |
|                                                           |         |         |         |         |         |         |         |         |         |         |         |         |         |         |         |         |         |         |         |         |         |         | 1                                       |         |
| Other Income Support Categories:                          |         |         |         |         |         |         |         |         |         |         |         |         |         |         |         |         |         |         |         |         |         |         |                                         | ļ       |
| Income Support Supplement                                 | 77,584  | 73,970  | 69,989  | 65,730  | 61,463  | 56,725  | 52,292  | 47,036  | 42,464  | 38,403  | 34,571  | 30,984  | 27,730  | 24,662  | 22,200  | 20,000  | 18,300  | 16,800  | 15,600  | 14,600  | 13,800  | 13,000  | 12,400                                  | 11,800  |
| Age Pensioners                                            | 5,167   | 4,779   | 4,412   | 4,121   | 3,833   | 3,658   | 3,538   | 3,380   | 3,225   | 3,338   | 3,379   | 3,427   | 3,638   | 3,803   | 3,900   | 4,000   | 4,100   | 4,200   | 4,400   | 4,500   | 4,600   | 4,800   | 4,900                                   | 4,900   |
| Commonwealth Seniors Health Cards (CSHC)                  | 7,269   | 7,014   | 6,428   | 6,069   | 5,150   | 4,698   | 4,321   | 7,222   | 4,098   | 4,092   | 3,954   | 3,670   | 3,549   | 3,466   | 3,300   | 3,100   | 3,000   | 2,900   | 2,800   | 2,700   | 2,600   | 2,500   | 2,400                                   | 2,300   |
| Defence Force Income Support Supplement (DFISA) (a)       | 18,678  | 17,941  | 17,050  | 16,159  | 15,447  | 15,192  | 14,784  | 14,174  | 13,933  | 14,328  | 14,212  | 14,270  | 0       | 0       | 0       | 0       | 0       | 0       | 0       | 0       | 0       | 0       | 0                                       | 0       |
|                                                           |         |         |         |         |         |         |         |         |         |         |         |         |         |         |         |         |         |         |         |         |         |         | 1                                       | ļ       |
| Total Income Support Beneficiaries (b)                    | 283,823 | 267,297 | 250,472 | 234,603 | 219,153 | 204,180 | 190,423 | 176,232 | 161,184 | 151,543 | 142,222 | 133,682 | 114,135 | 106,484 | 99,600  | 93,400  | 87,800  | 82,600  | 77,900  | 73,500  | 69,400  | 65,500  | 61,800                                  | 58,200  |
| Total Disability Compensation Beneficiaries (c)           | 222,876 | 212,749 | 202,154 | 192,236 | 182,345 | 171,874 | 162,247 | 153,463 | 144,843 | 137,352 | 131,050 | 124,823 | 118,292 | 112,389 | 107,100 | 102,400 | 98,400  | 94,800  | 91,600  | 88,600  | 85,900  | 83,300  | 80,700                                  | 78,100  |