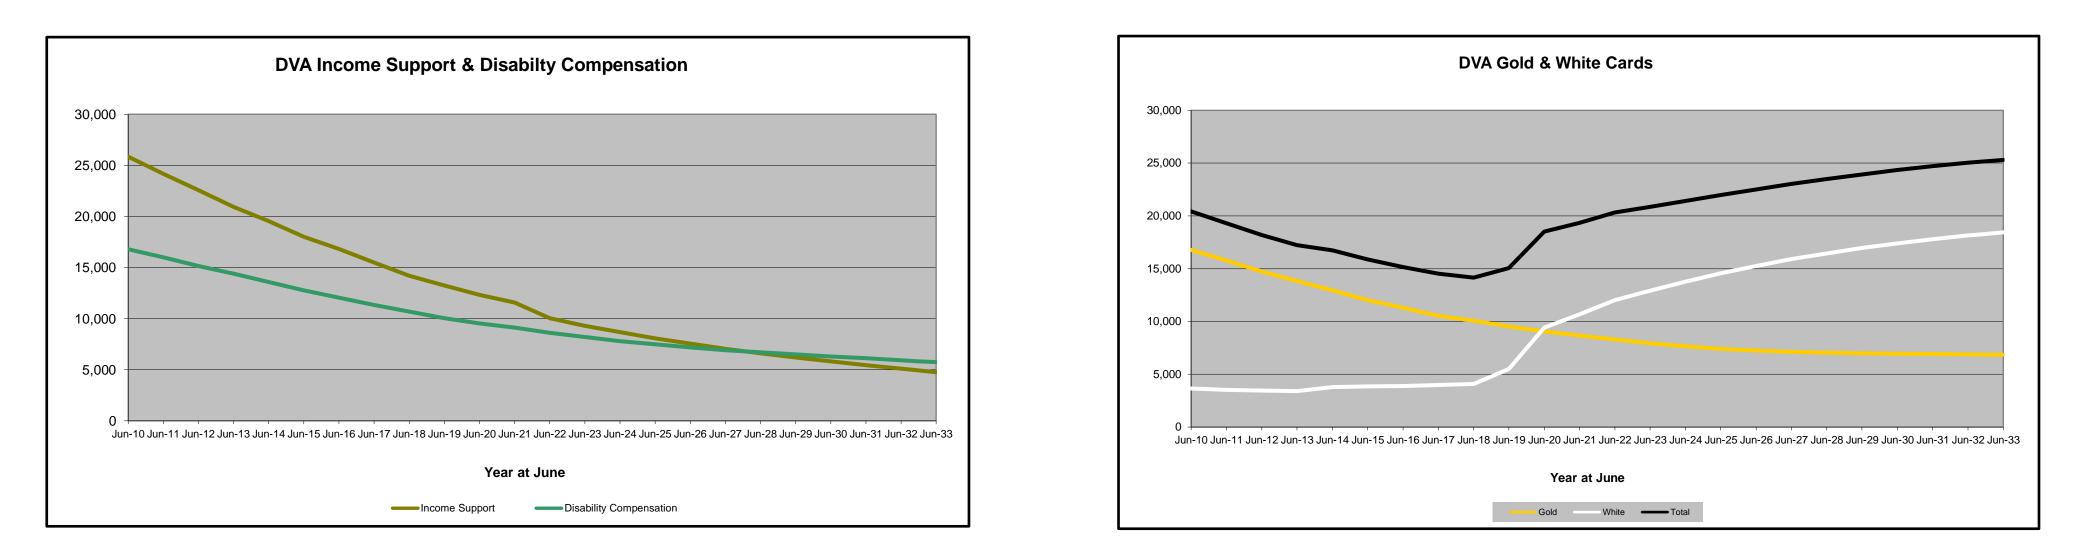

### DVA PROJECTED BENEFICIARY NUMBERS WITH ACTUALS TO 30 JUNE 2023 - NEW SOUTH WALES

Executive Summary of DVA Beneficiaries in Receipt of Pension(s), Allowance(s) or Health Care

| BENEFICIARY CATEGORY                                                         |         |         |         |        |        |        | ACTUAL | DATA   |        |        |        |        |        |        |        |        |        |        | FORECAS | T DATA |        |        |        |        |
|------------------------------------------------------------------------------|---------|---------|---------|--------|--------|--------|--------|--------|--------|--------|--------|--------|--------|--------|--------|--------|--------|--------|---------|--------|--------|--------|--------|--------|
|                                                                              | June    | June    | June    | June   | June   | June   | June   | June   | June   | June   | June   | June   | June   | June   | June   | June   | June   | June   | June    | June   | June   | June   | June   | June   |
|                                                                              | 2010    | 2011    | 2012    | 2013   | 2014   | 2015   | 2016   | 2017   | 2018   | 2019   | 2020   | 2021   | 2022   | 2023   | 2024   | 2025   | 2026   | 2027   | 2028    | 2029   | 2030   | 2031   | 2032   | 2033   |
|                                                                              |         |         |         |        |        |        |        |        |        |        |        |        |        |        |        |        |        |        |         |        |        |        |        |        |
| Veterans :                                                                   |         |         |         |        |        |        |        |        |        |        |        |        |        |        |        |        |        |        |         |        |        |        |        |        |
| Disability Compensation Payment Recipients*                                  | 36,510  | 34,235  | 31,988  | 30,119 | 28,257 | 26,502 | 24,873 | 23,504 | 22,243 | 21,198 | 20,509 | 19,805 | 18,944 | 18,182 | 17,500 | 16,900 | 16,300 | 15,700 | 15,200  | 14,700 | 14,200 | 13,700 | 13,200 | 12,700 |
| Age Pension Veterans (Included Above)                                        | 1,055   | 959     | 868     | 791    | 700    | 644    | 594    | 533    | 488    | 489    | 479    | 481    | 509    | 536    | 600    | 600    | 600    | 600    | 700     | 700    | 700    | 700    | 800    | 800    |
| Service Pension Veterans                                                     | 29,497  | 27,210  | 24,954  | 23,067 | 21,211 | 19,527 | 18,026 | 16,100 | 14,877 | 13,876 | 13,001 | 12,258 | 11,497 | 10,778 | 10,100 | 9,500  | 8,900  | 8,300  | 7,700   | 7,200  | 6,700  | 6,200  | 5,700  | 5,200  |
| Disability Compensation Payment Recipient & Service Pension Veteran Overlap* | 19,371  | 17,961  | 16,535  | 15,326 | 14,115 | 12,982 | 11,999 | 10,641 | 9,844  | 9,190  | 8,601  | 8,140  | 7,629  | 7,126  | 6,700  | 6,200  | 5,800  | 5,400  | 5,000   | 4,600  | 4,200  | 3,900  | 3,500  | 3,200  |
| Treatment Cards, Allowances or Accepted Disabilities Only                    | 5,928   | 5,671   | 5,566   | 5,556  | 13,564 | 13,898 | 14,398 | 15,150 | 16,369 | 21,302 | 33,006 | 37,409 | 41,645 | 44,602 | 47,600 | 50,300 | 52,700 | 54,900 | 56,800  | 58,600 | 60,200 | 61,700 | 63,100 | 64,300 |
| MRCA Veterans                                                                | n/a     | n/a     | n/a     | n/a    | 4,082  | 4,768  | 5,475  | 6,298  | 7,337  | 9,103  | 10,614 | 11,867 | 12,955 | 14,498 | 15,900 | 17,300 | 18,700 | 20,100 | 21,400  | 22,800 | 24,100 | 25,500 | 26,800 | 28,000 |
| DRCA Veterans                                                                | n/a     | n/a     | n/a     | n/a    | 12,010 | 12,118 | 12,231 | 12,321 | 12,428 | 12,670 | 13,015 | 13,247 | 13,447 | 13,670 | 13,800 | 14,000 | 14,200 | 14,300 | 14,500  | 14,600 | 14,700 | 14,800 | 14,900 | 15,000 |
| Total Veterans                                                               | 52,564  | 49,155  | 45,973  | 43,416 | 48,939 | 46,945 | 45,298 | 44,113 | 43,645 | 47,186 | 57,915 | 61,332 | 64,457 | 66,436 | 68,500 | 70,400 | 72,000 | 73,500 | 74,800  | 75,900 | 76,900 | 77,700 | 78,400 | 79,100 |
|                                                                              |         |         |         |        |        |        |        |        |        |        |        |        |        |        |        |        |        |        |         |        |        |        |        |        |
| Dependants :                                                                 |         |         |         |        |        |        |        |        |        |        |        |        |        |        |        |        |        |        |         |        |        |        |        |        |
| Service Pension Dependants                                                   | 24,994  | 23,287  | 21,640  | 20,055 | 18,637 | 17,269 | 15,929 | 14,247 | 13,153 | 12,280 | 11,507 | 10,818 | 10,076 | 9,417  | 8,800  | 8,300  | 7,800  | 7,300  | 6,900   | 6,500  | 6,100  | 5,700  | 5,400  | 5,100  |
| War Widow(er)s                                                               | 35,855  | 34,128  | 32,431  | 30,652 | 28,723 | 26,569 | 24,507 | 22,489 | 20,437 | 18,621 | 16,747 | 15,021 | 13,296 | 11,654 | 10,300 | 9,200  | 8,200  | 7,500  | 6,800   | 6,300  | 5,900  | 5,500  | 5,200  | 4,900  |
| Orphans                                                                      | 53      | 47      | 47      | 47     | 44     | 52     | 45     | 51     | 49     | 46     | 43     | 46     | 50     | 49     | 50     | 50     | 40     | 40     | 40      | 30     | 30     | 30     | 30     | 30     |
| Adequate Means of Support (AMS) **                                           | 150     | 145     | 139     | 136    | 131    | 126    | 123    | 119    | 114    | 110    | 108    | 104    | 97     | 90     | 90     | 90     | 90     | 80     | 80      | 80     | 80     | 70     | 70     | 70     |
| Age Pension Partners                                                         | 754     | 692     | 624     | 557    | 478    | 443    | 401    | 358    | 325    | 306    | 303    | 284    | 289    | 284    | 300    | 300    | 300    | 300    | 300     | 200    | 200    | 200    | 200    | 200    |
| Commonwealth Seniors Health Cards (CSHC) Dependants                          | 1,206   | 1,183   | 1,136   | 1,108  | 988    | 926    | 859    | 1,379  | 795    | 789    | 774    | 717    | 654    | 593    | 500    | 500    | 500    | 400    | 400     | 400    | 300    | 300    | 300    | 300    |
| Defence Force Income Support Supplement (DFISA) Dependants ***               | 2,290   | 2,146   | 1,983   | 1,830  | 1,663  | 1,598  | 1,517  | 1,402  | 1,366  | 1,351  | 1,312  | 1,315  | 0      | 0      | 0      | 0      | 0      | 0      | 0       | 0      | 0      | 0      | 0      | 0      |
| MRCA Dependants                                                              | n/a     | n/a     | n/a     | n/a    | 45     | 47     | 52     | 55     | 61     | 74     | 74     | 90     | 103    | 112    | 120    | 130    | 150    | 160    | 170     | 180    | 190    | 200    | 210    | 220    |
| Other Dependants                                                             | 143     | 145     | 181     | 209    | 627    | 581    | 574    | 526    | 615    | 639    | 1,003  | 1,042  | 1,077  | 1,148  | 1,200  | 1,300  | 1,300  | 1,400  | 1,400   | 1,500  | 1,600  | 1,700  | 1,700  | 1,800  |
| Total Overlap Between Dependant Categories                                   | 1,290   | 1,232   | 1,145   | 1,060  | 919    | 857    | 773    | 931    | 652    | 625    | 591    | 541    | 317    | 274    | 200    | 200    | 200    | 200    | 100     | 100    | 100    | 100    | 100    | 100    |
| Total Dependants                                                             | 64,155  | 60,541  | 57,036  | 53,534 | 50,417 | 46,754 | 43,234 | 39,695 | 36,263 | 33,591 | 31,280 | 28,896 | 25,325 | 23,073 | 21,200 | 19,600 | 18,100 | 16,900 | 15,900  | 15,000 | 14,300 | 13,600 | 13,100 | 12,500 |
|                                                                              |         |         |         |        |        |        |        |        |        |        |        |        |        |        |        |        |        |        |         |        |        |        |        |        |
| Total Veterans and Total Dependants Overlap                                  | 1,203   | 1,089   | 1,018   | 914    | 522    | 429    | 360    | 297    | 249    | 218    | 245    | 234    | 208    | 199    | 200    | 200    | 200    | 200    | 200     | 200    | 200    | 200    | 300    | 300    |
|                                                                              |         |         |         |        |        |        |        |        |        |        |        |        |        |        |        |        |        |        |         |        |        |        |        |        |
| Nett Total Clients ****                                                      | 115,516 | 108,607 | 101,991 | 96,036 | 98,834 | 93,270 | 88,172 | 83,511 | 79,666 | 80,577 | 88,950 | 89,994 | 89,574 | 89,310 | 89,500 | 89,800 | 90,000 | 90,200 | 90,400  | 90,700 | 90,900 | 91,100 | 91,200 | 91,300 |

### DVA PROJECTED BENEFICIARY NUMBERS WITH ACTUALS TO 30 JUNE 2023 - NEW SOUTH WALES

Executive Summary of DVA Beneficiaries in Receipt of Pension(s), Allowance(s) or Health Care

| BENEFICIARY CATEGORY                                      |        |        |        |        |        |        | ACTUAL | DATA   |        |        |        |        |        |        |        |        |        |        | FORECAS | ST DATA |        |        |        |        |
|-----------------------------------------------------------|--------|--------|--------|--------|--------|--------|--------|--------|--------|--------|--------|--------|--------|--------|--------|--------|--------|--------|---------|---------|--------|--------|--------|--------|
| (Subsets of Net Total Beneficaries on Previous Page)      | June    | June    | June   | June   | June   | June   |
|                                                           | 2010   | 2011   | 2012   | 2013   | 2014   | 2015   | 2016   | 2017   | 2018   | 2019   | 2020   | 2021   | 2022   | 2023   | 2024   | 2025   | 2026   | 2027   | 2028    | 2029    | 2030   | 2031   | 2032   | 2033   |
| Health Treatment Card Holders :                           |        |        |        |        |        |        |        |        |        |        |        |        |        |        |        |        |        |        |         |         |        |        |        |        |
| Gold Cards                                                | 69,607 | 65,139 | 60,825 | 56,862 | 52,789 | 48,856 | 45,271 | 42,007 | 39,190 | 36,760 | 34,335 | 32,243 | 30,078 | 28,113 | 26,600 | 25,300 | 24,300 | 23,600 | 23,000  | 22,500  | 22,200 | 22,000 | 21,900 | 21,800 |
| White Cards                                               | 12,643 | 12,346 | 12,154 | 12,152 | 13,184 | 13,376 | 13,624 | 14,057 | 14,783 | 19,904 | 33,035 | 37,449 | 41,598 | 44,307 | 47,000 | 49,300 | 51,300 | 53,000 | 54,500  | 55,800  | 56,900 | 57,800 | 58,600 | 59,200 |
| Total Health Treatment Cards                              | 82,250 | 77,485 | 72,979 | 69,014 | 65,973 | 62,232 | 58,895 | 56,064 | 53,973 | 56,664 | 67,370 | 69,692 | 71,676 | 72,420 | 73,600 | 74,700 | 75,600 | 76,600 | 77,500  | 78,300  | 79,100 | 79,800 | 80,400 | 81,000 |
|                                                           |        |        |        |        |        |        |        |        |        |        |        |        |        |        |        |        |        |        |         |         |        |        |        |        |
| Repatriation Pharmaceutical Benefits Cards (Orange Cards) | 3,072  | 2,668  | 2,299  | 1,977  | 1,650  | 1,353  | 1,102  | 895    | 689    | 545    | 417    | 298    | 200    | 131    | 100    | 100    | 0      | 0      | 0       | 0       | 0      | 0      | 0      | 0      |
|                                                           |        |        |        |        |        |        |        |        |        |        |        |        |        |        |        |        |        |        |         |         |        |        |        |        |
| Other Income Support Categories:                          |        |        |        |        |        |        |        |        |        |        |        |        |        |        |        |        |        |        |         |         |        |        |        |        |
| Income Support Supplement                                 | 27,697 | 26,278 | 24,847 | 23,354 | 21,781 | 20,004 | 18,325 | 16,347 | 14,597 | 13,135 | 11,682 | 10,364 | 9,085  | 7,855  | 6,900  | 6,100  | 5,500  | 4,900  | 4,500   | 4,100   | 3,800  | 3,600  | 3,400  | 3,200  |
| Age Pensioners                                            | 1,809  | 1,651  | 1,492  | 1,348  | 1,189  | 1,096  | 1,003  | 899    | 820    | 805    | 783    | 763    | 795    | 817    | 800    | 800    | 900    | 900    | 900     | 900     | 1,000  | 1,000  | 1,000  | 1,000  |
| Commonwealth Seniors Health Cards (CSHC)                  | 2,136  | 2,037  | 1,884  | 1,794  | 1,552  | 1,382  | 1,263  | 2,161  | 1,197  | 1,210  | 1,191  | 1,102  | 1,044  | 991    | 900    | 900    | 800    | 800    | 800     | 700     | 700    | 700    | 600    | 600    |
| Defence Force Income Support Supplement (DFISA) (a)       | 6,089  | 5,691  | 5,300  | 4,926  | 4,534  | 4,338  | 4,055  | 3,789  | 3,619  | 3,592  | 3,487  | 3,462  | 0      | 0      | 0      | 0      | 0      | 0      | 0       | 0       | 0      | 0      | 0      | 0      |
|                                                           |        |        |        |        |        |        |        |        |        |        |        |        |        |        |        |        |        |        |         |         |        |        |        |        |
| Total Income Support Beneficiaries (b)                    | 90,761 | 84,838 | 78,944 | 73,521 | 68,008 | 62,801 | 57,867 | 52,879 | 47,644 | 44,278 | 41,055 | 38,173 | 32,497 | 29,858 | 27,600 | 25,600 | 23,800 | 22,200 | 20,700  | 19,400  | 18,200 | 17,100 | 16,100 | 15,100 |
| Total Disability Compensation Beneficiaries (c)           | 72,155 | 68,170 | 64,251 | 60,634 | 56,872 | 53,011 | 49,349 | 45,997 | 42,696 | 39,853 | 37,313 | 34,901 | 32,331 | 29,929 | 27,900 | 26,100 | 24,600 | 23,300 | 22,100  | 21,100  | 20,100 | 19,300 | 18,500 | 17,700 |