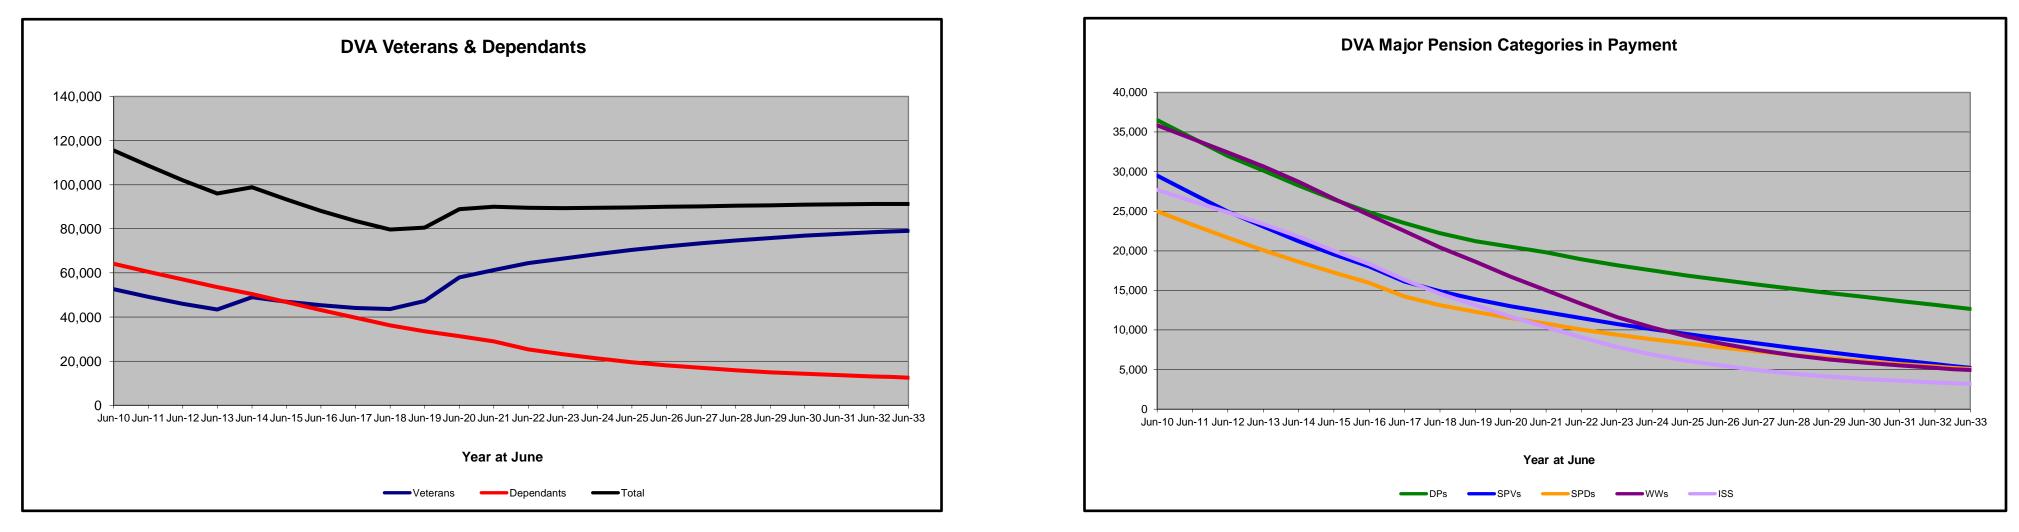

### DVA PROJECTED BENEFICIARY NUMBERS WITH ACTUALS TO 30 JUNE 2023 - NEW SOUTH WALES

Executive Summary of DVA Beneficiaries in Receipt of Pension(s), Allowance(s) or Health Care

| BENEFICIARY CATEGORY                                                         |         |         |         |        |        |        | ACTUAL | DATA   |        |        |        |        |        |        |        |        |        |        | FORECAS | T DATA |        |        |        |        |
|------------------------------------------------------------------------------|---------|---------|---------|--------|--------|--------|--------|--------|--------|--------|--------|--------|--------|--------|--------|--------|--------|--------|---------|--------|--------|--------|--------|--------|
|                                                                              | June    | June    | June    | June   | June   | June   | June   | June   | June   | June   | June   | June   | June   | June   | June   | June   | June   | June   | June    | June   | June   | June   | June   | June   |
|                                                                              | 2010    | 2011    | 2012    | 2013   | 2014   | 2015   | 2016   | 2017   | 2018   | 2019   | 2020   | 2021   | 2022   | 2023   | 2024   | 2025   | 2026   | 2027   | 2028    | 2029   | 2030   | 2031   | 2032   | 2033   |
|                                                                              |         |         |         |        |        |        |        |        |        |        |        |        |        |        |        |        |        |        |         |        |        |        |        |        |
| Veterans :                                                                   |         |         |         |        |        |        |        |        |        |        |        |        |        |        |        |        |        |        |         |        |        |        |        |        |
| Disability Compensation Payment Recipients*                                  | 36,510  | 34,235  | 31,988  | 30,119 | 28,257 | 26,502 | 24,873 | 23,504 | 22,243 | 21,198 | 20,509 | 19,805 | 18,944 | 18,182 | 17,500 | 16,900 | 16,300 | 15,700 | 15,200  | 14,700 | 14,200 | 13,700 | 13,200 | 12,700 |
| Age Pension Veterans (Included Above)                                        | 1,055   | 959     | 868     | 791    | 700    | 644    | 594    | 533    | 488    | 489    | 479    | 481    | 509    | 536    | 600    | 600    | 600    | 600    | 700     | 700    | 700    | 700    | 800    | 800    |
| Service Pension Veterans                                                     | 29,497  | 27,210  | 24,954  | 23,067 | 21,211 | 19,527 | 18,026 | 16,100 | 14,877 | 13,876 | 13,001 | 12,258 | 11,497 | 10,778 | 10,100 | 9,500  | 8,900  | 8,300  | 7,700   | 7,200  | 6,700  | 6,200  | 5,700  | 5,200  |
| Disability Compensation Payment Recipient & Service Pension Veteran Overlap* | 19,371  | 17,961  | 16,535  | 15,326 | 14,115 | 12,982 | 11,999 | 10,641 | 9,844  | 9,190  | 8,601  | 8,140  | 7,629  | 7,126  | 6,700  | 6,200  | 5,800  | 5,400  | 5,000   | 4,600  | 4,200  | 3,900  | 3,500  | 3,200  |
| Treatment Cards, Allowances or Accepted Disabilities Only                    | 5,928   | 5,671   | 5,566   | 5,556  | 13,564 | 13,898 | 14,398 | 15,150 | 16,369 | 21,302 | 33,006 | 37,409 | 41,645 | 44,602 | 47,600 | 50,300 | 52,700 | 54,900 | 56,800  | 58,600 | 60,200 | 61,700 | 63,100 | 64,300 |
| MRCA Veterans                                                                | n/a     | n/a     | n/a     | n/a    | 4,082  | 4,768  | 5,475  | 6,298  | 7,337  | 9,103  | 10,614 | 11,867 | 12,955 | 14,498 | 15,900 | 17,300 | 18,700 | 20,100 | 21,400  | 22,800 | 24,100 | 25,500 | 26,800 | 28,000 |
| DRCA Veterans                                                                | n/a     | n/a     | n/a     | n/a    | 12,010 | 12,118 | 12,231 | 12,321 | 12,428 | 12,670 | 13,015 | 13,247 | 13,447 | 13,670 | 13,800 | 14,000 | 14,200 | 14,300 | 14,500  | 14,600 | 14,700 | 14,800 | 14,900 | 15,000 |
| Total Veterans                                                               | 52,564  | 49,155  | 45,973  | 43,416 | 48,939 | 46,945 | 45,298 | 44,113 | 43,645 | 47,186 | 57,915 | 61,332 | 64,457 | 66,436 | 68,500 | 70,400 | 72,000 | 73,500 | 74,800  | 75,900 | 76,900 | 77,700 | 78,400 | 79,100 |
|                                                                              |         |         |         |        |        |        |        |        |        |        |        |        |        |        |        |        |        |        |         |        |        |        |        |        |
| Dependants :                                                                 |         |         |         |        |        |        |        |        |        |        |        |        |        |        |        |        |        |        |         |        |        |        |        |        |
| Service Pension Dependants                                                   | 24,994  | 23,287  | 21,640  | 20,055 | 18,637 | 17,269 | 15,929 | 14,247 | 13,153 | 12,280 | 11,507 | 10,818 | 10,076 | 9,417  | 8,800  | 8,300  | 7,800  | 7,300  | 6,900   | 6,500  | 6,100  | 5,700  | 5,400  | 5,100  |
| War Widow(er)s                                                               | 35,855  | 34,128  | 32,431  | 30,652 | 28,723 | 26,569 | 24,507 | 22,489 | 20,437 | 18,621 | 16,747 | 15,021 | 13,296 | 11,654 | 10,300 | 9,200  | 8,200  | 7,500  | 6,800   | 6,300  | 5,900  | 5,500  | 5,200  | 4,900  |
| Orphans                                                                      | 53      | 47      | 47      | 47     | 44     | 52     | 45     | 51     | 49     | 46     | 43     | 46     | 50     | 49     | 50     | 50     | 40     | 40     | 40      | 30     | 30     | 30     | 30     | 30     |
| Adequate Means of Support (AMS) **                                           | 150     | 145     | 139     | 136    | 131    | 126    | 123    | 119    | 114    | 110    | 108    | 104    | 97     | 90     | 90     | 90     | 90     | 80     | 80      | 80     | 80     | 70     | 70     | 70     |
| Age Pension Partners                                                         | 754     | 692     | 624     | 557    | 478    | 443    | 401    | 358    | 325    | 306    | 303    | 284    | 289    | 284    | 300    | 300    | 300    | 300    | 300     | 200    | 200    | 200    | 200    | 200    |
| Commonwealth Seniors Health Cards (CSHC) Dependants                          | 1,206   | 1,183   | 1,136   | 1,108  | 988    | 926    | 859    | 1,379  | 795    | 789    | 774    | 717    | 654    | 593    | 500    | 500    | 500    | 400    | 400     | 400    | 300    | 300    | 300    | 300    |
| Defence Force Income Support Supplement (DFISA) Dependants ***               | 2,290   | 2,146   | 1,983   | 1,830  | 1,663  | 1,598  | 1,517  | 1,402  | 1,366  | 1,351  | 1,312  | 1,315  | 0      | 0      | 0      | 0      | 0      | 0      | 0       | 0      | 0      | 0      | 0      | 0      |
| MRCA Dependants                                                              | n/a     | n/a     | n/a     | n/a    | 45     | 47     | 52     | 55     | 61     | 74     | 74     | 90     | 103    | 112    | 120    | 130    | 150    | 160    | 170     | 180    | 190    | 200    | 210    | 220    |
| Other Dependants                                                             | 143     | 145     | 181     | 209    | 627    | 581    | 574    | 526    | 615    | 639    | 1,003  | 1,042  | 1,077  | 1,148  | 1,200  | 1,300  | 1,300  | 1,400  | 1,400   | 1,500  | 1,600  | 1,700  | 1,700  | 1,800  |
| Total Overlap Between Dependant Categories                                   | 1,290   | 1,232   | 1,145   | 1,060  | 919    | 857    | 773    | 931    | 652    | 625    | 591    | 541    | 317    | 274    | 200    | 200    | 200    | 200    | 100     | 100    | 100    | 100    | 100    | 100    |
| Total Dependants                                                             | 64,155  | 60,541  | 57,036  | 53,534 | 50,417 | 46,754 | 43,234 | 39,695 | 36,263 | 33,591 | 31,280 | 28,896 | 25,325 | 23,073 | 21,200 | 19,600 | 18,100 | 16,900 | 15,900  | 15,000 | 14,300 | 13,600 | 13,100 | 12,500 |
|                                                                              |         |         |         |        |        |        |        |        |        |        |        |        |        |        |        |        |        |        |         |        |        |        |        |        |
| Total Veterans and Total Dependants Overlap                                  | 1,203   | 1,089   | 1,018   | 914    | 522    | 429    | 360    | 297    | 249    | 218    | 245    | 234    | 208    | 199    | 200    | 200    | 200    | 200    | 200     | 200    | 200    | 200    | 300    | 300    |
|                                                                              |         |         |         |        |        |        |        |        |        |        |        |        |        |        |        |        |        |        |         |        |        |        |        |        |
| Nett Total Clients ****                                                      | 115,516 | 108,607 | 101,991 | 96,036 | 98,834 | 93,270 | 88,172 | 83,511 | 79,666 | 80,577 | 88,950 | 89,994 | 89,574 | 89,310 | 89,500 | 89,800 | 90,000 | 90,200 | 90,400  | 90,700 | 90,900 | 91,100 | 91,200 | 91,300 |

\* Starting on 1 January 2022, the Disability Pension has been renamed to the Disability Compensation Payment. This was done to reflect the fact that the Disability Pension is not an income support pension but is instead a compensation payment. \*\* Adequate Means of Support Pensions (AMS) were granted prior to 6 June 1985. AMS is paid by DVA if the death of an ex-service man or woman is accepted to have been due to war service, and that person's death left a dependant or other near relative without adequate means of support. \*\*\* DFISA was abolished on 1 January 2022, since the payment became redundant when DVA's Disability Compensation Payment and some other relevant DVA payments were exempted from means tests for social security income support. \*\*\* From June 2014 this report contains a more complete count of total DVA clients. The previous count; Net Total Beneficiaries; included all persons receiving a VEA pension/allowance or holding a treatment or pharmaceutical entitlement card. In contrast, the Nett Total Client count also includes any veteran with one or more service related disabilities accepted under the DRCA or the MRCA as well as dependent children of veterans currently receiving student payments under the VCES or MRCAETS