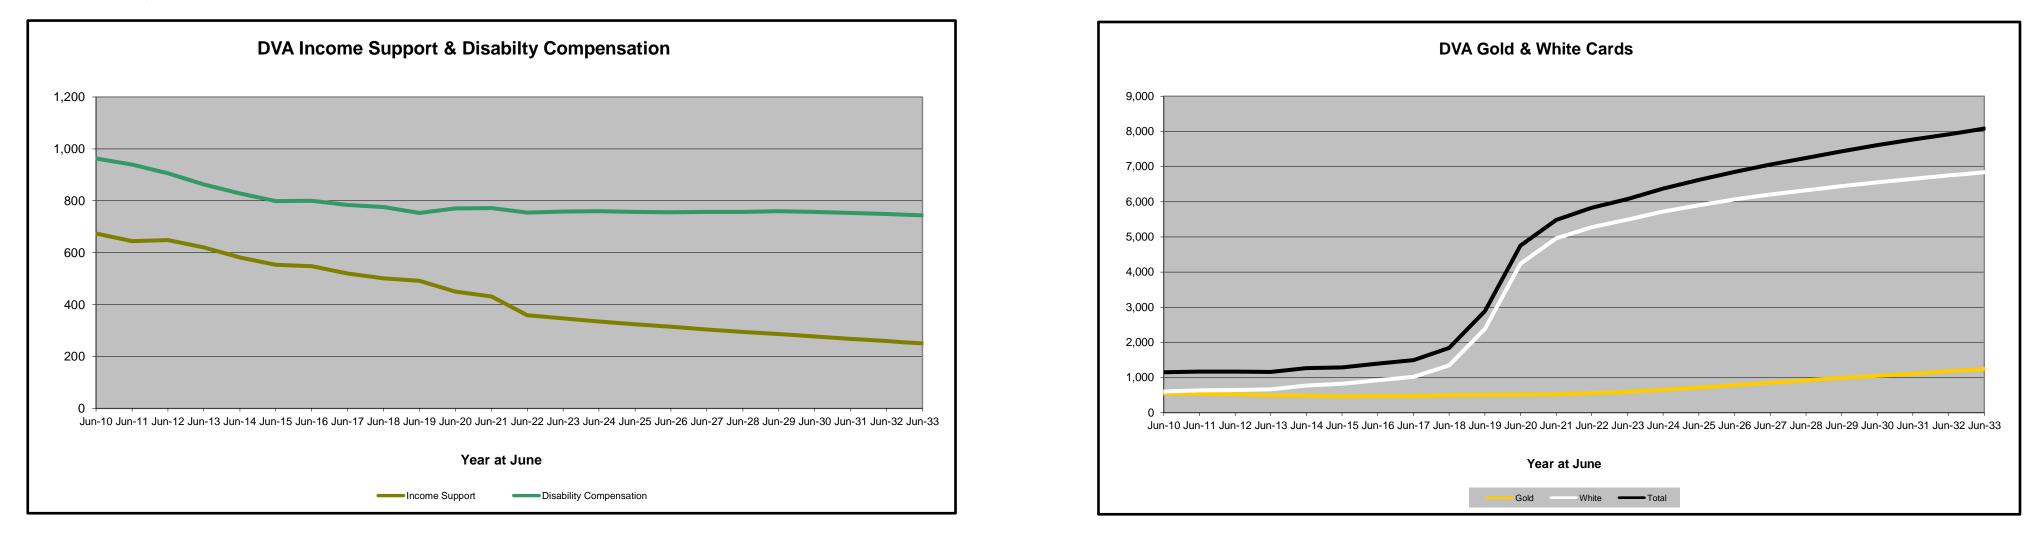

# DVA PROJECTED BENEFICIARY NUMBERS WITH ACTUALS TO 30 JUNE 2023 - AUSTRALIA

Executive Summary of DVA Beneficiaries in Receipt of Pension(s), Allowance(s) or Health Care

| BENEFICIARY CATEGORY                                      |         |         |         |         |         |         | ACTUAL  | DATA    |         |         |         |         |         |         |         |         |         |         | FORECA  | ST DATA |         |         |                                         |         |
|-----------------------------------------------------------|---------|---------|---------|---------|---------|---------|---------|---------|---------|---------|---------|---------|---------|---------|---------|---------|---------|---------|---------|---------|---------|---------|-----------------------------------------|---------|
| (Subsets of Net Total Beneficaries on Previous Page)      | June                                    | June    |
|                                                           | 2010    | 2011    | 2012    | 2013    | 2014    | 2015    | 2016    | 2017    | 2018    | 2019    | 2020    | 2021    | 2022    | 2023    | 2024    | 2025    | 2026    | 2027    | 2028    | 2029    | 2030    | 2031    | 2032                                    | 2033    |
| Health Treatment Card Holders :                           |         |         |         |         |         |         |         |         |         |         |         |         |         |         |         |         |         |         |         |         |         |         | í – – – – – – – – – – – – – – – – – – – | 1       |
| Gold Cards                                                | 207,945 | 196,619 | 185,031 | 174,168 | 163,578 | 153,033 | 143,635 | 135,263 | 128,517 | 122,536 | 117,072 | 112,146 | 107,665 | 104,148 | 101,000 | 98,700  | 97,200  | 96,100  | 95,500  | 95,200  | 95,200  | 95,300  | 95,600                                  | 95,900  |
| White Cards                                               | 49,621  | 48,986  | 48,769  | 49,013  | 53,984  | 55,148  | 56,610  | 58,705  | 62,450  | 84,624  | 133,539 | 151,019 | 168,540 | 179,759 | 191,300 | 201,500 | 210,400 | 218,300 | 225,300 | 231,600 | 237,000 | 241,900 | 246,100                                 | 249,900 |
| Total Health Treatment Cards                              | 257,566 | 245,605 | 233,800 | 223,181 | 217,562 | 208,181 | 200,245 | 193,968 | 190,967 | 207,160 | 250,611 | 263,165 | 276,205 | 283,907 | 292,300 | 300,200 | 307,600 | 314,500 | 320,800 | 326,800 | 332,200 | 337,300 | 341,700                                 | 345,800 |
|                                                           |         |         |         |         |         |         |         |         |         |         |         |         |         |         |         |         |         |         |         |         |         |         |                                         |         |
| Repatriation Pharmaceutical Benefits Cards (Orange Cards) | 10,614  | 9,293   | 7,996   | 6,817   | 5,744   | 4,709   | 3,799   | 3,024   | 2,315   | 1,774   | 1,330   | 981     | 659     | 444     | 300     | 200     | 100     | 100     | 0       | 0       | 0       | 0       | 0                                       | 0       |
|                                                           |         |         |         |         |         |         |         |         |         |         |         |         |         |         |         |         |         |         |         |         |         |         | 1                                       |         |
| Other Income Support Categories:                          |         |         |         |         |         |         |         |         |         |         |         |         |         |         |         |         |         |         |         |         |         |         |                                         | ļ       |
| Income Support Supplement                                 | 77,584  | 73,970  | 69,989  | 65,730  | 61,463  | 56,725  | 52,292  | 47,036  | 42,464  | 38,403  | 34,571  | 30,984  | 27,730  | 24,662  | 22,200  | 20,000  | 18,300  | 16,800  | 15,600  | 14,600  | 13,800  | 13,000  | 12,400                                  | 11,800  |
| Age Pensioners                                            | 5,167   | 4,779   | 4,412   | 4,121   | 3,833   | 3,658   | 3,538   | 3,380   | 3,225   | 3,338   | 3,379   | 3,427   | 3,638   | 3,803   | 3,900   | 4,000   | 4,100   | 4,200   | 4,400   | 4,500   | 4,600   | 4,800   | 4,900                                   | 4,900   |
| Commonwealth Seniors Health Cards (CSHC)                  | 7,269   | 7,014   | 6,428   | 6,069   | 5,150   | 4,698   | 4,321   | 7,222   | 4,098   | 4,092   | 3,954   | 3,670   | 3,549   | 3,466   | 3,300   | 3,100   | 3,000   | 2,900   | 2,800   | 2,700   | 2,600   | 2,500   | 2,400                                   | 2,300   |
| Defence Force Income Support Supplement (DFISA) (a)       | 18,678  | 17,941  | 17,050  | 16,159  | 15,447  | 15,192  | 14,784  | 14,174  | 13,933  | 14,328  | 14,212  | 14,270  | 0       | 0       | 0       | 0       | 0       | 0       | 0       | 0       | 0       | 0       | 0                                       | 0       |
|                                                           |         |         |         |         |         |         |         |         |         |         |         |         |         |         |         |         |         |         |         |         |         |         | 1                                       | ļ       |
| Total Income Support Beneficiaries (b)                    | 283,823 | 267,297 | 250,472 | 234,603 | 219,153 | 204,180 | 190,423 | 176,232 | 161,184 | 151,543 | 142,222 | 133,682 | 114,135 | 106,484 | 99,600  | 93,400  | 87,800  | 82,600  | 77,900  | 73,500  | 69,400  | 65,500  | 61,800                                  | 58,200  |
| Total Disability Compensation Beneficiaries (c)           | 222,876 | 212,749 | 202,154 | 192,236 | 182,345 | 171,874 | 162,247 | 153,463 | 144,843 | 137,352 | 131,050 | 124,823 | 118,292 | 112,389 | 107,100 | 102,400 | 98,400  | 94,800  | 91,600  | 88,600  | 85,900  | 83,300  | 80,700                                  | 78,100  |

(a) - DFISA was abolished on 1 January 2022, since the payment became redundant when DVA's Disability Compensation Payment and some other relevant DVA payments were exempted from means tests for social security income support.

(b) - Includes veteran service pensions, dependant service pensions, income support supplement, age pensions, commonwealth seniors health cards and DFISA recipients.

(c) - Includes disability, war widow, orphan and adequate means of support pensions.