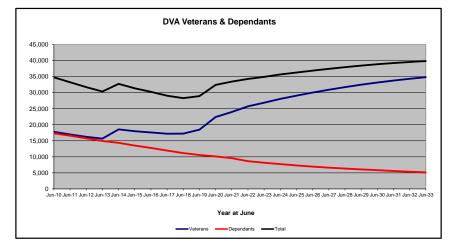

#### Executive Summary of DVA Beneficiaries in Receipt of Pension(s), Allowance(s) or Health Care

| BENEFICIARY CATEGORY                                                         |         |         |                  |                  |                 |         | AC      | TUAL DA | ATA     |                  |         |         |         |         |         |               |         |         |         | FORECA  | ST DATA |         |         |         | <u> </u> |
|------------------------------------------------------------------------------|---------|---------|------------------|------------------|-----------------|---------|---------|---------|---------|------------------|---------|---------|---------|---------|---------|---------------|---------|---------|---------|---------|---------|---------|---------|---------|----------|
|                                                                              | June    | June    | June             | June             | June            | June    | June    | June    | June    | June             | June    | June    | June    | June    | Dec     | June          | June    | June    | June    | June    | June    | June    | June    | June    | June     |
|                                                                              | 2010    | 2011    | 2012             | 2013             | 2014            | 2015    | 2016    | 2017    | 2018    | 2019             | 2020    | 2021    | 2022    | 2023    | 2023    | 2024          | 2025    | 2026    | 2027    | 2028    | 2029    | 2030    | 2031    | 2032    | 2033     |
| Veterans :                                                                   |         |         |                  |                  |                 |         |         |         |         |                  |         |         |         |         |         |               |         |         |         |         |         |         |         |         | 1        |
| Disability Compensation Payment Recipients*                                  | 122.355 | 116.498 | 110,644          | 105,705          | 101.059         | 96,493  | 92,374  | 88.974  | 85,811  | 83,363           | 81.918  | 80,252  | 77.967  | 76,126  | 76,189  | 75,300        | 73.600  | 72,100  | 70.600  | 69,100  | 67.600  | 66,000  | 64,400  | 62,700  | 60.900   |
| Age Pension Veterans (Included Above)                                        | 3.006   | 2,771   | 2,562            | 2,405            | 2,244           | 2,151   | 2,097   | 2,026   | 1,940   | 2,058            | 2,096   | 2,148   | 2,335   | 2,473   | 2.479   | 2,500         | 2,600   | 2,700   | 2,900   | 3,000   | 3.100   | 3,300   | 3,400   | 3,500   | 3.600    |
| Service Pension Veterans (included Above)                                    |         | 88.652  | 2,562<br>82,229  | 2,405            | 2,244<br>71,266 | 2,151   | 2,097   | 2,026   | -       | 2,058            | 2,096   | 43,844  | 2,335   | 2,473   | 38,212  | 2,500         | 35,200  | 33,200  | 2,900   | 29,500  | 27,700  | 25,900  | 24,100  | 22,300  | 20,500   |
|                                                                              | 95,363  | 58,300  | 82,229<br>54,638 | 76,523<br>51,371 | 48.307          | 45,206  | 42,542  | 38,738  | 52,011  | 48,958<br>34,688 | 46,244  | 43,844  | 29.904  | 28,355  | 27.627  | 26,900        | 25,400  | 24,000  | 22,500  | 29,500  | 19,700  | 25,900  | 16,800  |         | 20,500   |
| Disability Compensation Payment Recipient & Service Pension Veteran Overlap* | 62,077  |         |                  | 20.383           |                 | -       |         |         | 36,604  |                  | -       | - , -   |         |         |         |               |         |         |         | ,       | - ,     |         |         | 15,300  |          |
| Treatment Cards, Allowances or Accepted Disabilities Only                    | 20,353  | 19,803  | 19,974           |                  | 51,867          | 53,713  | 55,968  | 59,194  | 64,606  | 86,032           | 130,372 | 147,589 | 165,842 | 178,732 | 184,692 | 190,600       | 202,100 | 212,500 | 222,100 | 231,000 | 239,200 | 246,800 | 253,800 | 260,200 | 266,200  |
| MRCA Veterans                                                                | n/a     | n/a     | n/a              | n/a              | 16,732          | 19,561  | 22,337  | 25,596  | 29,612  | 36,875           | 43,169  | 48,985  | 53,672  | 60,621  | 66,463  | 69,600        | 76,000  | 82,400  | 88,700  | 95,000  | 101,200 | 107,300 | 113,400 | 119,400 | 125,300  |
| DRCA Veterans                                                                | n/a     | n/a     | n/a<br>158.209   | n/a              | 50,223          | 50,757  | 51,388  | 52,019  | 52,588  | 54,242           | 56,341  | 57,679  | 59,342  | 61,155  | 62,581  | 63,200        | 64,700  | 66,100  | 67,500  | 68,900  | 70,100  | 71,200  | 72,200  | 73,000  | 73,500   |
| Total Veterans                                                               | 175,994 | 166,653 | 158,209          | 151,240          | 175,934         | 171,016 | 167,304 | 165,071 | 165,824 | 183,665          | 225,546 | 240,231 | 255,386 | 265,719 | 271,466 | 276,200       | 285,500 | 293,900 | 301,600 | 308,500 | 314,800 | 320,400 | 325,400 | 329,800 | 333,700  |
| Dependants :                                                                 |         |         |                  |                  |                 |         |         |         |         |                  |         |         |         |         |         |               |         |         |         |         |         |         |         |         | 1        |
| Service Pension Dependants                                                   | 83.879  | 78,716  | 73,827           | 69,174           | 64.902          | 60,631  | 56,670  | 51,329  | 47.928  | 45,071           | 42,520  | 40,216  | 37.737  | 35,337  | 34,321  | 33,300        | 31.200  | 29,200  | 27.400  | 25,600  | 24,000  | 22,400  | 21,000  | 19.600  | 18,300   |
| War Widow(er)s                                                               | 101.090 | 96,761  | 91,925           | 86.865           | 81,531          | 75,536  | 69,960  | 64,500  | 59,001  | 53,899           | 49,000  | 44,391  | 40,101  | 36,013  | 34,395  | 32,800        | 29,800  | 27,300  | 25,200  | 23,600  | 22,200  | 21,000  | 20,100  | 19,200  | 18,500   |
| Orphans                                                                      | 101,030 | 187     | 179              | 171              | 177             | 173     | 150     | 157     | 155     | 150              | 43,000  | 143     | 40,101  | 167     | 152     | 32,000<br>160 | 23,000  |         | 25,200  | 25,000  | 150     | 21,000  | 130     | 13,200  | 10,300   |
| Adequate Means of Support (AMS) **                                           | 190     | 431     | 419              | 408              | 398             | 382     | 367     | 355     | 331     | 320              | 304     | 290     | 274     | 254     | 249     | 250           | 240     | 240     | 230     |         | 220     | 220     | 210     | 200     | 200      |
| Ade Pension Partners                                                         | 2 161   | 2,008   |                  | 1.716            |                 | 1,470   |         |         | 1,257   | 1,248            | 1,285   | 1,284   | 1,312   | 1,344   | 1,322   | 1,300         | 1,300   | -       |         | 1,300   | 1,300   |         |         | 1,200   | 1,200    |
| 5                                                                            | 2,161   | 2,008   | 1,850            | · · ·            | 1,545           | -       | 1,408   | 1,324   | -       |                  | -       | -       |         |         |         |               |         | 1,300   | 1,300   |         |         | 1,200   | 1,200   |         | 1,200    |
| Commonwealth Seniors Health Cards (CSHC) Dependants                          | 4,153   | 1       | 3,849            | 3,694            | 3,214           | 3,055   | 2,835   | 4,449   | 2,660   | 2,621            | 2,475   | 2,277   | 2,136   | 2,006   | 1,974   | 1,900         | 1,800   | 1,600   | 1,500   | 1,400   | 1,300   | 1,300   | 1,200   | 1,100   | 1,100    |
| Defence Force Income Support Supplement (DFISA) Dependants ***               | 7,282   | 6,974   | 6,567            | 6,228            | 5,879           | 5,811   | 5,711   | 5,460   | 5,404   | 5,540            | 5,476   | 5,515   | 0       | 0       | 0       | 0             | 0       | 0       | 0       | 0       | 0       | 0       | 0       | 0       | 4 000    |
| MRCA Dependants                                                              | n/a     | n/a     | n/a              | n/a              | 158             | 177     | 188     | 219     | 252     | 294              | 336     | 385     | 433     | 483     | 547     | 600           | 600     |         | 700     |         | 800     | 900     |         | 1,000   | 1,000    |
| Other Dependants                                                             | 411     | 425     | 530              | 590              | 2,607           | 2,513   | 2,526   | 2,477   | 2,671   | 2,860            | 4,375   | 4,716   | 4,922   | 5,380   | 5,635   | 5,700         | 6,100   | 6,300   | 6,600   | 6,900   | 7,100   | 7,300   | 7,400   | 7,500   | 7,400    |
| Total Overlap Between Dependant Categories                                   | 4,230   | 4,036   | 3,766            | 3,513            | 3,028           | 2,827   | 2,659   | 3,050   | 2,301   | 2,240            | 2,101   | 1,972   | 1,012   | 895     | 893     | 800           | 700     | 700     | 600     | 500     | 500     | 400     | 400     | 400     | 300      |
| Total Dependants                                                             | 195,385 | 185,566 | 175,380          | 165,333          | 157,383         | 146,921 | 137,156 | 127,220 | 117,358 | 109,760          | 103,806 | 97,245  | 86,058  | 80,089  | 77,702  | 75,100        | 70,400  | 66,200  | 62,600  | 59,400  | 56,600  | 54,100  | 51,800  | 49,600  | 47,500   |
| Total Veterans and Total Dependants Overlap                                  | 3,564   | 3,290   | 2,968            | 2,693            | 1,590           | 1,366   | 1,172   | 1,006   | 894     | 844              | 1,042   | 1,066   | 963     | 941     | 952     | 1,000         | 1,000   | 1,000   | 1,000   | 1,100   | 1,100   | 1,200   | 1,200   | 1,200   | 1,300    |
| Nett Total Clients ****                                                      | 367.815 | 348,929 | 330.621          | 313 890          | 331,727         | 316 571 | 303 289 | 201 295 | 202 244 | 202 674          | 220 210 | 226 410 | 240 494 | 244 967 | 249 246 | 250 400       | 254 000 | 250 100 | 262 100 | 366.800 | 370.300 | 373.400 | 276 000 | 378.200 | 270.000  |