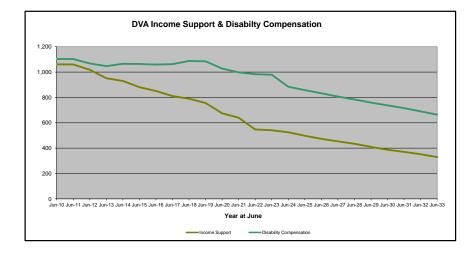

### Executive Summary of DVA Beneficiaries in Receipt of Pension(s), Allowance(s) or Health Care

| BENEFICIARY CATEGORY                                      |         |         |         |         |         |         | AC      | TUAL DA | TA      |         |         |         |         |         |         |         |         |         |         | FORECA  | ST DATA |         |         |         |         |
|-----------------------------------------------------------|---------|---------|---------|---------|---------|---------|---------|---------|---------|---------|---------|---------|---------|---------|---------|---------|---------|---------|---------|---------|---------|---------|---------|---------|---------|
| (Subsets of Net Total Beneficaries on Previous Page)      | June    | Dec     | June    |
|                                                           | 2010    | 2011    | 2012    | 2013    | 2014    | 2015    | 2016    | 2017    | 2018    | 2019    | 2020    | 2021    | 2022    | 2023    | 2023    | 2024    | 2025    | 2026    | 2027    | 2028    | 2029    | 2030    | 2031    | 2032    | 2033    |
| Health Treatment Card Holders :                           |         |         |         |         |         |         |         |         |         |         |         |         |         |         |         |         |         |         |         |         |         |         |         |         |         |
| Gold Cards                                                | 207,945 | 196,619 | 185,031 | 174,168 | 163,578 | 153,033 | 143,635 | 135,263 | 128,517 | 122,536 | 117,072 | 112,146 | 107,665 | 104,148 | 103,870 | 102,700 | 100,800 | 99,600  | 99,000  | 98,800  | 99,000  | 99,400  | 99,900  | 100,400 | 101,100 |
| White Cards                                               | 49,621  | 48,986  | 48,769  | 49,013  | 53,984  | 55,148  | 56,610  | 58,705  | 62,450  | 84,624  | 133,539 | 151,019 | 168,540 | 179,759 | 184,750 | 189,800 | 199,100 | 207,200 | 214,400 | 220,700 | 226,200 | 231,100 | 235,400 | 239,000 | 242,100 |
| Total Health Treatment Cards                              | 257,566 | 245,605 | 233,800 | 223,181 | 217,562 | 208,181 | 200,245 | 193,968 | 190,967 | 207,160 | 250,611 | 263,165 | 276,205 | 283,907 | 288,620 | 292,500 | 299,900 | 306,800 | 313,400 | 319,500 | 325,200 | 330,500 | 335,200 | 339,500 | 343,200 |
|                                                           |         |         |         |         |         |         |         |         |         |         |         |         |         |         |         |         |         |         |         |         |         |         |         |         |         |
| Repatriation Pharmaceutical Benefits Cards (Orange Cards) | 10,614  | 9,293   | 7,996   | 6,817   | 5,744   | 4,709   | 3,799   | 3,024   | 2,315   | 1,774   | 1,330   | 981     | 659     | 444     | 377     | 300     | 200     | 100     | 100     | 50      | 30      | 10      | 10      | 0       | С       |
| Other Income Support Categories:                          |         |         |         |         |         |         |         |         |         |         |         |         |         |         |         |         |         |         |         |         |         |         |         |         | 1       |
| Income Support Supplement                                 | 77,584  | 73,970  | 69,989  | 65,730  | 61,463  | 56,725  | 52,292  | 47,036  | 42,464  | 38,403  | 34,571  | 30,984  | 27,730  | 24,662  | 23,322  | 22,200  | 20,100  | 18,300  | 16,900  | 15,600  | 14,600  | 13,800  | 13,100  | 12,400  | 11,800  |
| Age Pensioners                                            | 5,167   | 4,779   | 4,412   | 4,121   | 3,833   | 3,658   | 3,538   | 3,380   | 3,225   | 3,338   | 3,379   | 3,427   | 3,638   | 3,803   | 3,790   | 3,800   | 3,900   | 4,000   | 4,100   | 4,300   | 4,400   | 4,500   | 4,600   | 4,700   | 4,800   |
| Commonwealth Seniors Health Cards (CSHC)                  | 7,269   | 7,014   | 6,428   | 6,069   | 5,150   | 4,698   | 4,321   | 7,222   | 4,098   | 4,092   | 3,954   | 3,670   | 3,549   | 3,466   | 3,462   | 3,400   | 3,200   | 3,100   | 3,000   | 2,800   | 2,700   | 2,600   | 2,500   | 2,500   | 2,400   |
| Defence Force Income Support Supplement (DFISA) (a)       | 18,678  | 17,941  | 17,050  | 16,159  | 15,447  | 15,192  | 14,784  | 14,174  | 13,933  | 14,328  | 14,212  | 14,270  | 0       | 0       | 0       | 0       | 0       | 0       | 0       | 0       | 0       | 0       | 0       | 0       | C       |
| Total Income Support Beneficiaries (b)                    | 283,823 | 267,297 | 250,472 | 234,603 | 219,153 | 204,180 | 190,423 | 176,232 | 161,184 | 151,543 | 142,222 | 133,682 | 114,135 | 106,484 | 103,107 | 99,900  | 93,600  | 87,900  | 82,700  | 77,900  | 73,400  | 69,200  | 65,300  | 61,500  | 57,800  |
| Total Disability Compensation Beneficiaries (c)           | 222,876 | 212.749 | 202.154 | 192.236 | 182.345 | 171.874 | 162.247 | 153,463 | 144.843 | 137.352 | 131.050 | 124.823 | 118 292 | 112 389 | 110 824 | 108 400 | 103,700 | 99.700  | 96.100  | 92.900  | 90.000  | 87.300  | 84.700  | 82.100  | 79.600  |