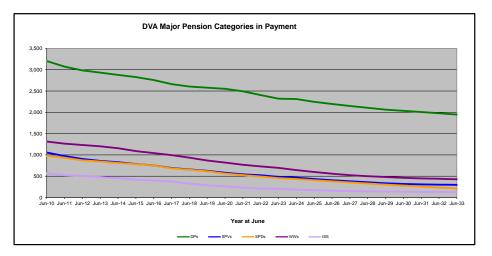

#### Executive Summary of DVA Beneficiaries in Receipt of Pension(s), Allowance(s) or Health Care

| BENEFICIARY CATEGORY                                                         |         |         |                  |                  |                 |         | AC      | TUAL DA | ATA     |                  |         |         |         |         |         |               |         |         |         | FORECA  | ST DATA |         |         |         | <u> </u> |
|------------------------------------------------------------------------------|---------|---------|------------------|------------------|-----------------|---------|---------|---------|---------|------------------|---------|---------|---------|---------|---------|---------------|---------|---------|---------|---------|---------|---------|---------|---------|----------|
|                                                                              | June    | June    | June             | June             | June            | June    | June    | June    | June    | June             | June    | June    | June    | June    | Dec     | June          | June    | June    | June    | June    | June    | June    | June    | June    | June     |
|                                                                              | 2010    | 2011    | 2012             | 2013             | 2014            | 2015    | 2016    | 2017    | 2018    | 2019             | 2020    | 2021    | 2022    | 2023    | 2023    | 2024          | 2025    | 2026    | 2027    | 2028    | 2029    | 2030    | 2031    | 2032    | 2033     |
| Veterans :                                                                   |         |         |                  |                  |                 |         |         |         |         |                  |         |         |         |         |         |               |         |         |         |         |         |         |         |         | 1        |
| Disability Compensation Payment Recipients*                                  | 122.355 | 116.498 | 110,644          | 105,705          | 101.059         | 96,493  | 92,374  | 88.974  | 85,811  | 83,363           | 81.918  | 80,252  | 77.967  | 76,126  | 76,189  | 75,300        | 73.600  | 72,100  | 70.600  | 69,100  | 67.600  | 66,000  | 64,400  | 62,700  | 60.900   |
| Age Pension Veterans (Included Above)                                        | 3.006   | 2,771   | 2,562            | 2,405            | 2,244           | 2,151   | 2,097   | 2,026   | 1,940   | 2,058            | 2,096   | 2,148   | 2,335   | 2,473   | 2.479   | 2,500         | 2,600   | 2,700   | 2,900   | 3,000   | 3.100   | 3,300   | 3,400   | 3,500   | 3.600    |
| Service Pension Veterans (included Above)                                    |         | 88.652  | 2,562<br>82,229  | 2,405            | 2,244<br>71,266 | 2,151   | 2,097   | 2,026   | -       | 2,058            | 2,096   | 43,844  | 2,335   | 2,473   | 38,212  | 2,500         | 35,200  | 33,200  | 2,900   | 29,500  | 27,700  | 25,900  | 24,100  | 22,300  | 20,500   |
|                                                                              | 95,363  | 58,300  | 82,229<br>54,638 | 76,523<br>51,371 | 48.307          | 45,206  | 42,542  | 38,738  | 52,011  | 48,958<br>34,688 | 46,244  | 43,844  | 29.904  | 28,355  | 27.627  | 26,900        | 25,400  | 24,000  | 22,500  | 29,500  | 19,700  | 25,900  | 16,800  |         | 20,500   |
| Disability Compensation Payment Recipient & Service Pension Veteran Overlap* | 62,077  |         |                  | 20.383           |                 | -       |         |         | 36,604  |                  | -       | - , -   |         |         |         |               |         |         |         | ,       | - ,     |         |         | 15,300  |          |
| Treatment Cards, Allowances or Accepted Disabilities Only                    | 20,353  | 19,803  | 19,974           |                  | 51,867          | 53,713  | 55,968  | 59,194  | 64,606  | 86,032           | 130,372 | 147,589 | 165,842 | 178,732 | 184,692 | 190,600       | 202,100 | 212,500 | 222,100 | 231,000 | 239,200 | 246,800 | 253,800 | 260,200 | 266,200  |
| MRCA Veterans                                                                | n/a     | n/a     | n/a              | n/a              | 16,732          | 19,561  | 22,337  | 25,596  | 29,612  | 36,875           | 43,169  | 48,985  | 53,672  | 60,621  | 66,463  | 69,600        | 76,000  | 82,400  | 88,700  | 95,000  | 101,200 | 107,300 | 113,400 | 119,400 | 125,300  |
| DRCA Veterans                                                                | n/a     | n/a     | n/a<br>158.209   | n/a              | 50,223          | 50,757  | 51,388  | 52,019  | 52,588  | 54,242           | 56,341  | 57,679  | 59,342  | 61,155  | 62,581  | 63,200        | 64,700  | 66,100  | 67,500  | 68,900  | 70,100  | 71,200  | 72,200  | 73,000  | 73,500   |
| Total Veterans                                                               | 175,994 | 166,653 | 158,209          | 151,240          | 175,934         | 171,016 | 167,304 | 165,071 | 165,824 | 183,665          | 225,546 | 240,231 | 255,386 | 265,719 | 271,466 | 276,200       | 285,500 | 293,900 | 301,600 | 308,500 | 314,800 | 320,400 | 325,400 | 329,800 | 333,700  |
| Dependants :                                                                 |         |         |                  |                  |                 |         |         |         |         |                  |         |         |         |         |         |               |         |         |         |         |         |         |         |         | 1        |
| Service Pension Dependants                                                   | 83.879  | 78,716  | 73,827           | 69,174           | 64.902          | 60,631  | 56,670  | 51,329  | 47.928  | 45,071           | 42,520  | 40,216  | 37.737  | 35,337  | 34,321  | 33,300        | 31.200  | 29,200  | 27.400  | 25,600  | 24,000  | 22,400  | 21,000  | 19.600  | 18,300   |
| War Widow(er)s                                                               | 101.090 | 96,761  | 91,925           | 86.865           | 81,531          | 75,536  | 69,960  | 64,500  | 59,001  | 53,899           | 49,000  | 44,391  | 40,101  | 36,013  | 34,395  | 32,800        | 29,800  | 27,300  | 25,200  | 23,600  | 22,200  | 21,000  | 20,100  | 19,200  | 18,500   |
| Orphans                                                                      | 101,030 | 187     | 179              | 171              | 177             | 173     | 150     | 157     | 155     | 150              | 43,000  | 143     | 40,101  | 167     | 152     | 32,000<br>160 | 23,000  |         | 25,200  | 25,000  | 150     | 21,000  | 130     | 13,200  | 10,300   |
| Adequate Means of Support (AMS) **                                           | 190     | 431     | 419              | 408              | 398             | 382     | 367     | 355     | 331     | 320              | 304     | 290     | 274     | 254     | 249     | 250           | 240     | 240     | 230     |         | 220     | 220     | 210     | 200     | 200      |
| Ade Pension Partners                                                         | 2 161   | 2,008   |                  | 1.716            |                 | 1,470   |         |         | 1,257   | 1,248            | 1,285   | 1,284   | 1,312   | 1,344   | 1,322   | 1,300         | 1,300   | -       |         | 1,300   | 1,300   |         |         | 1,200   | 1,200    |
| 5                                                                            | 2,161   | 2,008   | 1,850            | · · ·            | 1,545           | -       | 1,408   | 1,324   | -       |                  | -       | -       |         |         |         |               |         | 1,300   | 1,300   |         |         | 1,200   | 1,200   |         | 1,200    |
| Commonwealth Seniors Health Cards (CSHC) Dependants                          | 4,153   | 1       | 3,849            | 3,694            | 3,214           | 3,055   | 2,835   | 4,449   | 2,660   | 2,621            | 2,475   | 2,277   | 2,136   | 2,006   | 1,974   | 1,900         | 1,800   | 1,600   | 1,500   | 1,400   | 1,300   | 1,300   | 1,200   | 1,100   | 1,100    |
| Defence Force Income Support Supplement (DFISA) Dependants ***               | 7,282   | 6,974   | 6,567            | 6,228            | 5,879           | 5,811   | 5,711   | 5,460   | 5,404   | 5,540            | 5,476   | 5,515   | 0       | 0       | 0       | 0             | 0       | 0       | 0       | 0       | 0       | 0       | 0       | 0       | 4 000    |
| MRCA Dependants                                                              | n/a     | n/a     | n/a              | n/a              | 158             | 177     | 188     | 219     | 252     | 294              | 336     | 385     | 433     | 483     | 547     | 600           | 600     |         | 700     |         | 800     | 900     |         | 1,000   | 1,000    |
| Other Dependants                                                             | 411     | 425     | 530              | 590              | 2,607           | 2,513   | 2,526   | 2,477   | 2,671   | 2,860            | 4,375   | 4,716   | 4,922   | 5,380   | 5,635   | 5,700         | 6,100   | 6,300   | 6,600   | 6,900   | 7,100   | 7,300   | 7,400   | 7,500   | 7,400    |
| Total Overlap Between Dependant Categories                                   | 4,230   | 4,036   | 3,766            | 3,513            | 3,028           | 2,827   | 2,659   | 3,050   | 2,301   | 2,240            | 2,101   | 1,972   | 1,012   | 895     | 893     | 800           | 700     | 700     | 600     | 500     | 500     | 400     | 400     | 400     | 300      |
| Total Dependants                                                             | 195,385 | 185,566 | 175,380          | 165,333          | 157,383         | 146,921 | 137,156 | 127,220 | 117,358 | 109,760          | 103,806 | 97,245  | 86,058  | 80,089  | 77,702  | 75,100        | 70,400  | 66,200  | 62,600  | 59,400  | 56,600  | 54,100  | 51,800  | 49,600  | 47,500   |
| Total Veterans and Total Dependants Overlap                                  | 3,564   | 3,290   | 2,968            | 2,693            | 1,590           | 1,366   | 1,172   | 1,006   | 894     | 844              | 1,042   | 1,066   | 963     | 941     | 952     | 1,000         | 1,000   | 1,000   | 1,000   | 1,100   | 1,100   | 1,200   | 1,200   | 1,200   | 1,300    |
| Nett Total Clients ****                                                      | 367.815 | 348,929 | 330.621          | 313 890          | 331,727         | 316 571 | 303 289 | 201 295 | 202 244 | 202 674          | 220 210 | 226 410 | 240 494 | 244 967 | 249 246 | 250 400       | 254 000 | 250 100 | 262 100 | 366.800 | 370.300 | 373.400 | 276 000 | 378.200 | 270.000  |