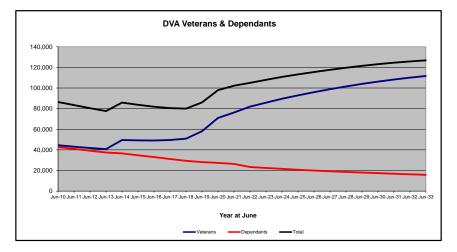

#### Executive Summary of DVA Beneficiaries in Receipt of Pension(s), Allowance(s) or Health Care

| BENEFICIARY CATEGORY                                                         |         |         |                  |                  |                 |         | AC      | TUAL DA | ATA     |                  |         |         |         |         |         |               |         |         |         | FORECA  | ST DATA |         |         |         | <u> </u> |
|------------------------------------------------------------------------------|---------|---------|------------------|------------------|-----------------|---------|---------|---------|---------|------------------|---------|---------|---------|---------|---------|---------------|---------|---------|---------|---------|---------|---------|---------|---------|----------|
|                                                                              | June    | June    | June             | June             | June            | June    | June    | June    | June    | June             | June    | June    | June    | June    | Dec     | June          | June    | June    | June    | June    | June    | June    | June    | June    | June     |
|                                                                              | 2010    | 2011    | 2012             | 2013             | 2014            | 2015    | 2016    | 2017    | 2018    | 2019             | 2020    | 2021    | 2022    | 2023    | 2023    | 2024          | 2025    | 2026    | 2027    | 2028    | 2029    | 2030    | 2031    | 2032    | 2033     |
| Veterans :                                                                   |         |         |                  |                  |                 |         |         |         |         |                  |         |         |         |         |         |               |         |         |         |         |         |         |         |         | 1        |
| Disability Compensation Payment Recipients*                                  | 122.355 | 116.498 | 110,644          | 105,705          | 101.059         | 96,493  | 92,374  | 88.974  | 85,811  | 83,363           | 81.918  | 80,252  | 77.967  | 76,126  | 76,189  | 75,300        | 73.600  | 72,100  | 70.600  | 69,100  | 67.600  | 66,000  | 64,400  | 62,700  | 60.900   |
| Age Pension Veterans (Included Above)                                        | 3.006   | 2,771   | 2,562            | 2,405            | 2,244           | 2,151   | 2,097   | 2,026   | 1,940   | 2,058            | 2,096   | 2,148   | 2,335   | 2,473   | 2.479   | 2,500         | 2,600   | 2,700   | 2,900   | 3,000   | 3.100   | 3,300   | 3,400   | 3,500   | 3.600    |
| Service Pension Veterans (included Above)                                    |         | 88.652  | 2,562<br>82,229  | 2,405            | 2,244<br>71,266 | 2,151   | 2,097   | 2,026   | -       | 2,058            | 2,096   | 43,844  | 2,335   | 2,473   | 38,212  | 2,500         | 35,200  | 33,200  | 2,900   | 29,500  | 27,700  | 25,900  | 24,100  | 22,300  | 20,500   |
|                                                                              | 95,363  | 58,300  | 82,229<br>54,638 | 76,523<br>51,371 | 48.307          | 45,206  | 42,542  | 38,738  | 52,011  | 48,958<br>34,688 | 46,244  | 43,844  | 29.904  | 28,355  | 27.627  | 26,900        | 25,400  | 24,000  | 22,500  | 29,500  | 19,700  | 25,900  | 16,800  |         | 20,500   |
| Disability Compensation Payment Recipient & Service Pension Veteran Overlap* | 62,077  |         |                  | 20.383           |                 | -       |         |         | 36,604  |                  | -       | - , -   |         |         |         |               |         |         |         | ,       | - ,     |         |         | 15,300  |          |
| Treatment Cards, Allowances or Accepted Disabilities Only                    | 20,353  | 19,803  | 19,974           |                  | 51,867          | 53,713  | 55,968  | 59,194  | 64,606  | 86,032           | 130,372 | 147,589 | 165,842 | 178,732 | 184,692 | 190,600       | 202,100 | 212,500 | 222,100 | 231,000 | 239,200 | 246,800 | 253,800 | 260,200 | 266,200  |
| MRCA Veterans                                                                | n/a     | n/a     | n/a              | n/a              | 16,732          | 19,561  | 22,337  | 25,596  | 29,612  | 36,875           | 43,169  | 48,985  | 53,672  | 60,621  | 66,463  | 69,600        | 76,000  | 82,400  | 88,700  | 95,000  | 101,200 | 107,300 | 113,400 | 119,400 | 125,300  |
| DRCA Veterans                                                                | n/a     | n/a     | n/a<br>158.209   | n/a              | 50,223          | 50,757  | 51,388  | 52,019  | 52,588  | 54,242           | 56,341  | 57,679  | 59,342  | 61,155  | 62,581  | 63,200        | 64,700  | 66,100  | 67,500  | 68,900  | 70,100  | 71,200  | 72,200  | 73,000  | 73,500   |
| Total Veterans                                                               | 175,994 | 166,653 | 158,209          | 151,240          | 175,934         | 171,016 | 167,304 | 165,071 | 165,824 | 183,665          | 225,546 | 240,231 | 255,386 | 265,719 | 271,466 | 276,200       | 285,500 | 293,900 | 301,600 | 308,500 | 314,800 | 320,400 | 325,400 | 329,800 | 333,700  |
| Dependants :                                                                 |         |         |                  |                  |                 |         |         |         |         |                  |         |         |         |         |         |               |         |         |         |         |         |         |         |         | 1        |
| Service Pension Dependants                                                   | 83.879  | 78,716  | 73,827           | 69,174           | 64.902          | 60,631  | 56,670  | 51,329  | 47.928  | 45,071           | 42,520  | 40,216  | 37.737  | 35,337  | 34,321  | 33,300        | 31.200  | 29,200  | 27.400  | 25,600  | 24,000  | 22,400  | 21,000  | 19.600  | 18,300   |
| War Widow(er)s                                                               | 101.090 | 96,761  | 91,925           | 86.865           | 81,531          | 75,536  | 69,960  | 64,500  | 59,001  | 53,899           | 49,000  | 44,391  | 40,101  | 36,013  | 34,395  | 32,800        | 29,800  | 27,300  | 25,200  | 23,600  | 22,200  | 21,000  | 20,100  | 19,200  | 18,500   |
| Orphans                                                                      | 101,030 | 187     | 179              | 171              | 177             | 173     | 150     | 157     | 155     | 150              | 43,000  | 143     | 40,101  | 167     | 152     | 32,000<br>160 | 23,000  |         | 25,200  | 25,000  | 150     | 21,000  | 130     | 13,200  | 10,300   |
| Adequate Means of Support (AMS) **                                           | 190     | 431     | 419              | 408              | 398             | 382     | 367     | 355     | 331     | 320              | 304     | 290     | 274     | 254     | 249     | 250           | 240     | 240     | 230     |         | 220     | 220     | 210     | 200     | 200      |
| Ade Pension Partners                                                         | 2 161   | 2,008   |                  | 1.716            |                 | 1,470   |         |         | 1,257   | 1,248            | 1,285   | 1,284   | 1,312   | 1,344   | 1,322   | 1,300         | 1,300   | -       |         | 1,300   | 1,300   |         |         | 1,200   | 1,200    |
| 5                                                                            | 2,161   | 2,008   | 1,850            | · · ·            | 1,545           | -       | 1,408   | 1,324   | -       |                  | -       | -       |         |         |         |               |         | 1,300   | 1,300   |         |         | 1,200   | 1,200   |         | 1,200    |
| Commonwealth Seniors Health Cards (CSHC) Dependants                          | 4,153   | 1       | 3,849            | 3,694            | 3,214           | 3,055   | 2,835   | 4,449   | 2,660   | 2,621            | 2,475   | 2,277   | 2,136   | 2,006   | 1,974   | 1,900         | 1,800   | 1,600   | 1,500   | 1,400   | 1,300   | 1,300   | 1,200   | 1,100   | 1,100    |
| Defence Force Income Support Supplement (DFISA) Dependants ***               | 7,282   | 6,974   | 6,567            | 6,228            | 5,879           | 5,811   | 5,711   | 5,460   | 5,404   | 5,540            | 5,476   | 5,515   | 0       | 0       | 0       | 0             | 0       | 0       | 0       | 0       | 0       | 0       | 0       | 0       | 4 000    |
| MRCA Dependants                                                              | n/a     | n/a     | n/a              | n/a              | 158             | 177     | 188     | 219     | 252     | 294              | 336     | 385     | 433     | 483     | 547     | 600           | 600     |         | 700     |         | 800     | 900     |         | 1,000   | 1,000    |
| Other Dependants                                                             | 411     | 425     | 530              | 590              | 2,607           | 2,513   | 2,526   | 2,477   | 2,671   | 2,860            | 4,375   | 4,716   | 4,922   | 5,380   | 5,635   | 5,700         | 6,100   | 6,300   | 6,600   | 6,900   | 7,100   | 7,300   | 7,400   | 7,500   | 7,400    |
| Total Overlap Between Dependant Categories                                   | 4,230   | 4,036   | 3,766            | 3,513            | 3,028           | 2,827   | 2,659   | 3,050   | 2,301   | 2,240            | 2,101   | 1,972   | 1,012   | 895     | 893     | 800           | 700     | 700     | 600     | 500     | 500     | 400     | 400     | 400     | 300      |
| Total Dependants                                                             | 195,385 | 185,566 | 175,380          | 165,333          | 157,383         | 146,921 | 137,156 | 127,220 | 117,358 | 109,760          | 103,806 | 97,245  | 86,058  | 80,089  | 77,702  | 75,100        | 70,400  | 66,200  | 62,600  | 59,400  | 56,600  | 54,100  | 51,800  | 49,600  | 47,500   |
| Total Veterans and Total Dependants Overlap                                  | 3,564   | 3,290   | 2,968            | 2,693            | 1,590           | 1,366   | 1,172   | 1,006   | 894     | 844              | 1,042   | 1,066   | 963     | 941     | 952     | 1,000         | 1,000   | 1,000   | 1,000   | 1,100   | 1,100   | 1,200   | 1,200   | 1,200   | 1,300    |
| Nett Total Clients ****                                                      | 367.815 | 348,929 | 330.621          | 313 890          | 331,727         | 316 571 | 303 289 | 201 295 | 202 244 | 202 674          | 220 210 | 226 410 | 240 494 | 244 967 | 249 246 | 250 400       | 254 000 | 250 100 | 262 100 | 366.800 | 370.300 | 373.400 | 276 000 | 378.200 | 270.000  |

\*\*\*\* From June 2014 this report contains a more complete count of total DVA clients. The previous count; Net Total Beneficiaries; included all persons receiving a VEA pension/allowance or holding a treatment or pharmaceutical entitlement card.

In contrast, the Nett Total Client count also includes any veteran with one or more service related disabilities accepted under the DRCA or the MRCA as well as dependent children of veterans currently receiving student payments under the VCES or MRCAETS