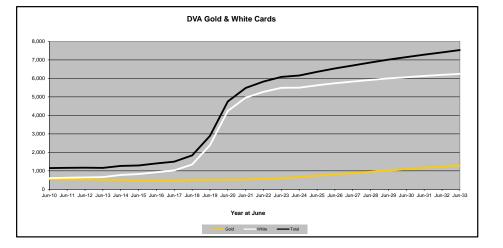

### Executive Summary of DVA Beneficiaries in Receipt of Pension(s), Allowance(s) or Health Care

| BENEFICIARY CATEGORY                                      |         |         |         |         |         |         | AC      | TUAL DA | TA      |         |         |         |         |         |         |         |         |         |         | FORECA  | ST DATA |         |         |         |         |
|-----------------------------------------------------------|---------|---------|---------|---------|---------|---------|---------|---------|---------|---------|---------|---------|---------|---------|---------|---------|---------|---------|---------|---------|---------|---------|---------|---------|---------|
| (Subsets of Net Total Beneficaries on Previous Page)      | June    | Dec     | June    |
|                                                           | 2010    | 2011    | 2012    | 2013    | 2014    | 2015    | 2016    | 2017    | 2018    | 2019    | 2020    | 2021    | 2022    | 2023    | 2023    | 2024    | 2025    | 2026    | 2027    | 2028    | 2029    | 2030    | 2031    | 2032    | 2033    |
| Health Treatment Card Holders :                           |         |         |         |         |         |         |         |         |         |         |         |         |         |         |         |         |         |         |         |         |         |         |         |         |         |
| Gold Cards                                                | 207,945 | 196,619 | 185,031 | 174,168 | 163,578 | 153,033 | 143,635 | 135,263 | 128,517 | 122,536 | 117,072 | 112,146 | 107,665 | 104,148 | 103,870 | 102,700 | 100,800 | 99,600  | 99,000  | 98,800  | 99,000  | 99,400  | 99,900  | 100,400 | 101,100 |
| White Cards                                               | 49,621  | 48,986  | 48,769  | 49,013  | 53,984  | 55,148  | 56,610  | 58,705  | 62,450  | 84,624  | 133,539 | 151,019 | 168,540 | 179,759 | 184,750 | 189,800 | 199,100 | 207,200 | 214,400 | 220,700 | 226,200 | 231,100 | 235,400 | 239,000 | 242,100 |
| Total Health Treatment Cards                              | 257,566 | 245,605 | 233,800 | 223,181 | 217,562 | 208,181 | 200,245 | 193,968 | 190,967 | 207,160 | 250,611 | 263,165 | 276,205 | 283,907 | 288,620 | 292,500 | 299,900 | 306,800 | 313,400 | 319,500 | 325,200 | 330,500 | 335,200 | 339,500 | 343,200 |
|                                                           |         |         |         |         |         |         |         |         |         |         |         |         |         |         |         |         |         |         |         |         |         |         |         |         |         |
| Repatriation Pharmaceutical Benefits Cards (Orange Cards) | 10,614  | 9,293   | 7,996   | 6,817   | 5,744   | 4,709   | 3,799   | 3,024   | 2,315   | 1,774   | 1,330   | 981     | 659     | 444     | 377     | 300     | 200     | 100     | 100     | 50      | 30      | 10      | 10      | 0       | С       |
| Other Income Support Categories:                          |         |         |         |         |         |         |         |         |         |         |         |         |         |         |         |         |         |         |         |         |         |         |         |         | 1       |
| Income Support Supplement                                 | 77,584  | 73,970  | 69,989  | 65,730  | 61,463  | 56,725  | 52,292  | 47,036  | 42,464  | 38,403  | 34,571  | 30,984  | 27,730  | 24,662  | 23,322  | 22,200  | 20,100  | 18,300  | 16,900  | 15,600  | 14,600  | 13,800  | 13,100  | 12,400  | 11,800  |
| Age Pensioners                                            | 5,167   | 4,779   | 4,412   | 4,121   | 3,833   | 3,658   | 3,538   | 3,380   | 3,225   | 3,338   | 3,379   | 3,427   | 3,638   | 3,803   | 3,790   | 3,800   | 3,900   | 4,000   | 4,100   | 4,300   | 4,400   | 4,500   | 4,600   | 4,700   | 4,800   |
| Commonwealth Seniors Health Cards (CSHC)                  | 7,269   | 7,014   | 6,428   | 6,069   | 5,150   | 4,698   | 4,321   | 7,222   | 4,098   | 4,092   | 3,954   | 3,670   | 3,549   | 3,466   | 3,462   | 3,400   | 3,200   | 3,100   | 3,000   | 2,800   | 2,700   | 2,600   | 2,500   | 2,500   | 2,400   |
| Defence Force Income Support Supplement (DFISA) (a)       | 18,678  | 17,941  | 17,050  | 16,159  | 15,447  | 15,192  | 14,784  | 14,174  | 13,933  | 14,328  | 14,212  | 14,270  | 0       | 0       | 0       | 0       | 0       | 0       | 0       | 0       | 0       | 0       | 0       | 0       | C       |
| Total Income Support Beneficiaries (b)                    | 283,823 | 267,297 | 250,472 | 234,603 | 219,153 | 204,180 | 190,423 | 176,232 | 161,184 | 151,543 | 142,222 | 133,682 | 114,135 | 106,484 | 103,107 | 99,900  | 93,600  | 87,900  | 82,700  | 77,900  | 73,400  | 69,200  | 65,300  | 61,500  | 57,800  |
| Total Disability Compensation Beneficiaries (c)           | 222,876 | 212.749 | 202.154 | 192.236 | 182.345 | 171.874 | 162.247 | 153,463 | 144.843 | 137.352 | 131.050 | 124.823 | 118 292 | 112 389 | 110 824 | 108 400 | 103,700 | 99.700  | 96.100  | 92.900  | 90.000  | 87.300  | 84.700  | 82.100  | 79.600  |