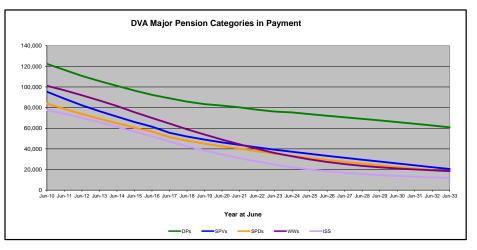

#### Executive Summary of DVA Beneficiaries in Receipt of Pension(s), Allowance(s) or Health Care

| BENEFICIARY CATEGORY                                                         |         |         |                  |                  |                 |         | AC      | TUAL DA | ATA     |                  |         |         |         |         |         |               |         |         |         | FORECA  | ST DATA |         |         |         | <u> </u> |
|------------------------------------------------------------------------------|---------|---------|------------------|------------------|-----------------|---------|---------|---------|---------|------------------|---------|---------|---------|---------|---------|---------------|---------|---------|---------|---------|---------|---------|---------|---------|----------|
|                                                                              | June    | June    | June             | June             | June            | June    | June    | June    | June    | June             | June    | June    | June    | June    | Dec     | June          | June    | June    | June    | June    | June    | June    | June    | June    | June     |
|                                                                              | 2010    | 2011    | 2012             | 2013             | 2014            | 2015    | 2016    | 2017    | 2018    | 2019             | 2020    | 2021    | 2022    | 2023    | 2023    | 2024          | 2025    | 2026    | 2027    | 2028    | 2029    | 2030    | 2031    | 2032    | 2033     |
| Veterans :                                                                   |         |         |                  |                  |                 |         |         |         |         |                  |         |         |         |         |         |               |         |         |         |         |         |         |         |         | 1        |
| Disability Compensation Payment Recipients*                                  | 122.355 | 116.498 | 110,644          | 105,705          | 101.059         | 96,493  | 92,374  | 88.974  | 85,811  | 83,363           | 81.918  | 80,252  | 77.967  | 76,126  | 76,189  | 75,300        | 73.600  | 72,100  | 70.600  | 69,100  | 67.600  | 66,000  | 64,400  | 62,700  | 60.900   |
| Age Pension Veterans (Included Above)                                        | 3.006   | 2,771   | 2,562            | 2,405            | 2,244           | 2,151   | 2,097   | 2,026   | 1,940   | 2,058            | 2,096   | 2,148   | 2,335   | 2,473   | 2.479   | 2,500         | 2,600   | 2,700   | 2,900   | 3,000   | 3.100   | 3,300   | 3,400   | 3,500   | 3.600    |
| Service Pension Veterans (included Above)                                    |         | 88.652  | 2,562<br>82,229  | 2,405            | 2,244<br>71,266 | 2,151   | 2,097   | 2,026   | -       | 2,058            | 2,096   | 43,844  | 2,335   | 2,473   | 38,212  | 2,500         | 35,200  | 33,200  | 2,900   | 29,500  | 27,700  | 25,900  | 24,100  | 22,300  | 20,500   |
|                                                                              | 95,363  | 58,300  | 82,229<br>54,638 | 76,523<br>51,371 | 48.307          | 45,206  | 42,542  | 38,738  | 52,011  | 48,958<br>34,688 | 46,244  | 43,844  | 29.904  | 28,355  | 27.627  | 26,900        | 25,400  | 24,000  | 22,500  | 29,500  | 19,700  | 25,900  | 16,800  |         | 20,500   |
| Disability Compensation Payment Recipient & Service Pension Veteran Overlap* | 62,077  |         |                  | 20.383           |                 | -       |         |         | 36,604  |                  | -       | - , -   |         |         |         |               |         |         |         | ,       | - ,     |         |         | 15,300  |          |
| Treatment Cards, Allowances or Accepted Disabilities Only                    | 20,353  | 19,803  | 19,974           |                  | 51,867          | 53,713  | 55,968  | 59,194  | 64,606  | 86,032           | 130,372 | 147,589 | 165,842 | 178,732 | 184,692 | 190,600       | 202,100 | 212,500 | 222,100 | 231,000 | 239,200 | 246,800 | 253,800 | 260,200 | 266,200  |
| MRCA Veterans                                                                | n/a     | n/a     | n/a              | n/a              | 16,732          | 19,561  | 22,337  | 25,596  | 29,612  | 36,875           | 43,169  | 48,985  | 53,672  | 60,621  | 66,463  | 69,600        | 76,000  | 82,400  | 88,700  | 95,000  | 101,200 | 107,300 | 113,400 | 119,400 | 125,300  |
| DRCA Veterans                                                                | n/a     | n/a     | n/a<br>158.209   | n/a              | 50,223          | 50,757  | 51,388  | 52,019  | 52,588  | 54,242           | 56,341  | 57,679  | 59,342  | 61,155  | 62,581  | 63,200        | 64,700  | 66,100  | 67,500  | 68,900  | 70,100  | 71,200  | 72,200  | 73,000  | 73,500   |
| Total Veterans                                                               | 175,994 | 166,653 | 158,209          | 151,240          | 175,934         | 171,016 | 167,304 | 165,071 | 165,824 | 183,665          | 225,546 | 240,231 | 255,386 | 265,719 | 271,466 | 276,200       | 285,500 | 293,900 | 301,600 | 308,500 | 314,800 | 320,400 | 325,400 | 329,800 | 333,700  |
| Dependants :                                                                 |         |         |                  |                  |                 |         |         |         |         |                  |         |         |         |         |         |               |         |         |         |         |         |         |         |         | 1        |
| Service Pension Dependants                                                   | 83.879  | 78,716  | 73,827           | 69,174           | 64.902          | 60,631  | 56,670  | 51,329  | 47.928  | 45,071           | 42,520  | 40,216  | 37.737  | 35,337  | 34,321  | 33,300        | 31.200  | 29,200  | 27.400  | 25,600  | 24,000  | 22,400  | 21,000  | 19.600  | 18,300   |
| War Widow(er)s                                                               | 101.090 | 96,761  | 91,925           | 86.865           | 81,531          | 75,536  | 69,960  | 64,500  | 59,001  | 53,899           | 49,000  | 44,391  | 40,101  | 36,013  | 34,395  | 32,800        | 29,800  | 27,300  | 25,200  | 23,600  | 22,200  | 21,000  | 20,100  | 19,200  | 18,500   |
| Orphans                                                                      | 101,030 | 187     | 179              | 171              | 177             | 173     | 150     | 157     | 155     | 150              | 43,000  | 143     | 40,101  | 167     | 152     | 32,000<br>160 | 23,000  |         | 25,200  | 25,000  | 150     | 21,000  | 130     | 13,200  | 10,300   |
| Adequate Means of Support (AMS) **                                           | 190     | 431     | 419              | 408              | 398             | 382     | 367     | 355     | 331     | 320              | 304     | 290     | 274     | 254     | 249     | 250           | 240     | 240     | 230     |         | 220     | 220     | 210     | 200     | 200      |
| Ade Pension Partners                                                         | 2 161   | 2,008   |                  | 1.716            |                 | 1,470   |         |         | 1,257   | 1,248            | 1,285   | 1,284   | 1,312   | 1,344   | 1,322   | 1,300         | 1,300   | -       |         | 1,300   | 1,300   |         |         | 1,200   | 1,200    |
| 5                                                                            | 2,161   | 2,008   | 1,850            | · · ·            | 1,545           | -       | 1,408   | 1,324   | -       |                  | -       | -       |         |         |         |               |         | 1,300   | 1,300   |         |         | 1,200   | 1,200   |         | 1,200    |
| Commonwealth Seniors Health Cards (CSHC) Dependants                          | 4,153   | 1       | 3,849            | 3,694            | 3,214           | 3,055   | 2,835   | 4,449   | 2,660   | 2,621            | 2,475   | 2,277   | 2,136   | 2,006   | 1,974   | 1,900         | 1,800   | 1,600   | 1,500   | 1,400   | 1,300   | 1,300   | 1,200   | 1,100   | 1,100    |
| Defence Force Income Support Supplement (DFISA) Dependants ***               | 7,282   | 6,974   | 6,567            | 6,228            | 5,879           | 5,811   | 5,711   | 5,460   | 5,404   | 5,540            | 5,476   | 5,515   | 0       | 0       | 0       | 0             | 0       | 0       | 0       | 0       | 0       | 0       | 0       | 0       | 4 000    |
| MRCA Dependants                                                              | n/a     | n/a     | n/a              | n/a              | 158             | 177     | 188     | 219     | 252     | 294              | 336     | 385     | 433     | 483     | 547     | 600           | 600     |         | 700     |         | 800     | 900     |         | 1,000   | 1,000    |
| Other Dependants                                                             | 411     | 425     | 530              | 590              | 2,607           | 2,513   | 2,526   | 2,477   | 2,671   | 2,860            | 4,375   | 4,716   | 4,922   | 5,380   | 5,635   | 5,700         | 6,100   | 6,300   | 6,600   | 6,900   | 7,100   | 7,300   | 7,400   | 7,500   | 7,400    |
| Total Overlap Between Dependant Categories                                   | 4,230   | 4,036   | 3,766            | 3,513            | 3,028           | 2,827   | 2,659   | 3,050   | 2,301   | 2,240            | 2,101   | 1,972   | 1,012   | 895     | 893     | 800           | 700     | 700     | 600     | 500     | 500     | 400     | 400     | 400     | 300      |
| Total Dependants                                                             | 195,385 | 185,566 | 175,380          | 165,333          | 157,383         | 146,921 | 137,156 | 127,220 | 117,358 | 109,760          | 103,806 | 97,245  | 86,058  | 80,089  | 77,702  | 75,100        | 70,400  | 66,200  | 62,600  | 59,400  | 56,600  | 54,100  | 51,800  | 49,600  | 47,500   |
| Total Veterans and Total Dependants Overlap                                  | 3,564   | 3,290   | 2,968            | 2,693            | 1,590           | 1,366   | 1,172   | 1,006   | 894     | 844              | 1,042   | 1,066   | 963     | 941     | 952     | 1,000         | 1,000   | 1,000   | 1,000   | 1,100   | 1,100   | 1,200   | 1,200   | 1,200   | 1,300    |
| Nett Total Clients ****                                                      | 367.815 | 348,929 | 330.621          | 313 890          | 331,727         | 316 571 | 303 289 | 201 295 | 202 244 | 202 674          | 220 210 | 226 410 | 240 494 | 244 967 | 249 246 | 250 400       | 254 000 | 250 100 | 262 100 | 366.800 | 370.300 | 373.400 | 276 000 | 378.200 | 270.000  |

### Executive Summary of DVA Beneficiaries in Receipt of Pension(s), Allowance(s) or Health Care

| BENEFICIARY CATEGORY                                      |         |         |         |         |         |         | AC      | TUAL DA | TA      |         |         |         |         |         |         |         |         |         |         | FORECA  | ST DATA |         |         |         |         |
|-----------------------------------------------------------|---------|---------|---------|---------|---------|---------|---------|---------|---------|---------|---------|---------|---------|---------|---------|---------|---------|---------|---------|---------|---------|---------|---------|---------|---------|
| (Subsets of Net Total Beneficaries on Previous Page)      | June    | Dec     | June    |
|                                                           | 2010    | 2011    | 2012    | 2013    | 2014    | 2015    | 2016    | 2017    | 2018    | 2019    | 2020    | 2021    | 2022    | 2023    | 2023    | 2024    | 2025    | 2026    | 2027    | 2028    | 2029    | 2030    | 2031    | 2032    | 2033    |
| Health Treatment Card Holders :                           |         |         |         |         |         |         |         |         |         |         |         |         |         |         |         |         |         |         |         |         |         |         |         |         |         |
| Gold Cards                                                | 207,945 | 196,619 | 185,031 | 174,168 | 163,578 | 153,033 | 143,635 | 135,263 | 128,517 | 122,536 | 117,072 | 112,146 | 107,665 | 104,148 | 103,870 | 102,700 | 100,800 | 99,600  | 99,000  | 98,800  | 99,000  | 99,400  | 99,900  | 100,400 | 101,100 |
| White Cards                                               | 49,621  | 48,986  | 48,769  | 49,013  | 53,984  | 55,148  | 56,610  | 58,705  | 62,450  | 84,624  | 133,539 | 151,019 | 168,540 | 179,759 | 184,750 | 189,800 | 199,100 | 207,200 | 214,400 | 220,700 | 226,200 | 231,100 | 235,400 | 239,000 | 242,100 |
| Total Health Treatment Cards                              | 257,566 | 245,605 | 233,800 | 223,181 | 217,562 | 208,181 | 200,245 | 193,968 | 190,967 | 207,160 | 250,611 | 263,165 | 276,205 | 283,907 | 288,620 | 292,500 | 299,900 | 306,800 | 313,400 | 319,500 | 325,200 | 330,500 | 335,200 | 339,500 | 343,200 |
|                                                           |         |         |         |         |         |         |         |         |         |         |         |         |         |         |         |         |         |         |         |         |         |         |         |         |         |
| Repatriation Pharmaceutical Benefits Cards (Orange Cards) | 10,614  | 9,293   | 7,996   | 6,817   | 5,744   | 4,709   | 3,799   | 3,024   | 2,315   | 1,774   | 1,330   | 981     | 659     | 444     | 377     | 300     | 200     | 100     | 100     | 50      | 30      | 10      | 10      | 0       | С       |
| Other Income Support Categories:                          |         |         |         |         |         |         |         |         |         |         |         |         |         |         |         |         |         |         |         |         |         |         |         |         | 1       |
| Income Support Supplement                                 | 77,584  | 73,970  | 69,989  | 65,730  | 61,463  | 56,725  | 52,292  | 47,036  | 42,464  | 38,403  | 34,571  | 30,984  | 27,730  | 24,662  | 23,322  | 22,200  | 20,100  | 18,300  | 16,900  | 15,600  | 14,600  | 13,800  | 13,100  | 12,400  | 11,800  |
| Age Pensioners                                            | 5,167   | 4,779   | 4,412   | 4,121   | 3,833   | 3,658   | 3,538   | 3,380   | 3,225   | 3,338   | 3,379   | 3,427   | 3,638   | 3,803   | 3,790   | 3,800   | 3,900   | 4,000   | 4,100   | 4,300   | 4,400   | 4,500   | 4,600   | 4,700   | 4,800   |
| Commonwealth Seniors Health Cards (CSHC)                  | 7,269   | 7,014   | 6,428   | 6,069   | 5,150   | 4,698   | 4,321   | 7,222   | 4,098   | 4,092   | 3,954   | 3,670   | 3,549   | 3,466   | 3,462   | 3,400   | 3,200   | 3,100   | 3,000   | 2,800   | 2,700   | 2,600   | 2,500   | 2,500   | 2,400   |
| Defence Force Income Support Supplement (DFISA) (a)       | 18,678  | 17,941  | 17,050  | 16,159  | 15,447  | 15,192  | 14,784  | 14,174  | 13,933  | 14,328  | 14,212  | 14,270  | 0       | 0       | 0       | 0       | 0       | 0       | 0       | 0       | 0       | 0       | 0       | 0       | C       |
| Total Income Support Beneficiaries (b)                    | 283,823 | 267,297 | 250,472 | 234,603 | 219,153 | 204,180 | 190,423 | 176,232 | 161,184 | 151,543 | 142,222 | 133,682 | 114,135 | 106,484 | 103,107 | 99,900  | 93,600  | 87,900  | 82,700  | 77,900  | 73,400  | 69,200  | 65,300  | 61,500  | 57,800  |
| Total Disability Compensation Beneficiaries (c)           | 222,876 | 212.749 | 202.154 | 192.236 | 182.345 | 171.874 | 162.247 | 153,463 | 144.843 | 137.352 | 131.050 | 124.823 | 118 292 | 112 389 | 110 824 | 108 400 | 103,700 | 99.700  | 96.100  | 92.900  | 90.000  | 87.300  | 84.700  | 82.100  | 79.600  |