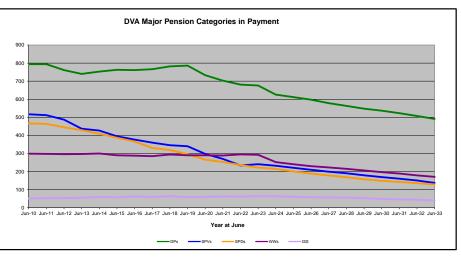

#### Executive Summary of DVA Beneficiaries in Receipt of Pension(s), Allowance(s) or Health Care

| BENEFICIARY CATEGORY                                                         |         |         |                  |                  |                 |         | AC      | TUAL DA | ATA     |                  |         |         |         |         |         |               |         |         |         | FORECA  | ST DATA |         |         |         | <u> </u> |
|------------------------------------------------------------------------------|---------|---------|------------------|------------------|-----------------|---------|---------|---------|---------|------------------|---------|---------|---------|---------|---------|---------------|---------|---------|---------|---------|---------|---------|---------|---------|----------|
|                                                                              | June    | June    | June             | June             | June            | June    | June    | June    | June    | June             | June    | June    | June    | June    | Dec     | June          | June    | June    | June    | June    | June    | June    | June    | June    | June     |
|                                                                              | 2010    | 2011    | 2012             | 2013             | 2014            | 2015    | 2016    | 2017    | 2018    | 2019             | 2020    | 2021    | 2022    | 2023    | 2023    | 2024          | 2025    | 2026    | 2027    | 2028    | 2029    | 2030    | 2031    | 2032    | 2033     |
| Veterans :                                                                   |         |         |                  |                  |                 |         |         |         |         |                  |         |         |         |         |         |               |         |         |         |         |         |         |         |         | 1        |
| Disability Compensation Payment Recipients*                                  | 122.355 | 116.498 | 110,644          | 105,705          | 101.059         | 96,493  | 92,374  | 88.974  | 85,811  | 83,363           | 81.918  | 80,252  | 77.967  | 76,126  | 76,189  | 75,300        | 73.600  | 72,100  | 70.600  | 69,100  | 67.600  | 66,000  | 64,400  | 62,700  | 60.900   |
| Age Pension Veterans (Included Above)                                        | 3.006   | 2,771   | 2,562            | 2,405            | 2,244           | 2,151   | 2,097   | 2,026   | 1,940   | 2,058            | 2,096   | 2,148   | 2,335   | 2,473   | 2.479   | 2,500         | 2,600   | 2,700   | 2,900   | 3,000   | 3.100   | 3,300   | 3,400   | 3,500   | 3.600    |
| Service Pension Veterans (included Above)                                    |         | 88.652  | 2,562<br>82,229  | 2,405            | 2,244<br>71,266 | 2,151   | 2,097   | 2,026   | -       | 2,058            | 2,096   | 43,844  | 2,335   | 2,473   | 38,212  | 2,500         | 35,200  | 33,200  | 2,900   | 29,500  | 27,700  | 25,900  | 24,100  | 22,300  | 20,500   |
|                                                                              | 95,363  | 58,300  | 82,229<br>54,638 | 76,523<br>51,371 | 48.307          | 45,206  | 42,542  | 38,738  | 52,011  | 48,958<br>34,688 | 46,244  | 43,844  | 29.904  | 28,355  | 27.627  | 26,900        | 25,400  | 24,000  | 22,500  | 29,500  | 19,700  | 25,900  | 16,800  |         | 20,500   |
| Disability Compensation Payment Recipient & Service Pension Veteran Overlap* | 62,077  |         |                  | 20.383           |                 | -       |         |         | 36,604  |                  | -       | - , -   |         |         |         |               |         |         |         | ,       | - ,     |         |         | 15,300  |          |
| Treatment Cards, Allowances or Accepted Disabilities Only                    | 20,353  | 19,803  | 19,974           |                  | 51,867          | 53,713  | 55,968  | 59,194  | 64,606  | 86,032           | 130,372 | 147,589 | 165,842 | 178,732 | 184,692 | 190,600       | 202,100 | 212,500 | 222,100 | 231,000 | 239,200 | 246,800 | 253,800 | 260,200 | 266,200  |
| MRCA Veterans                                                                | n/a     | n/a     | n/a              | n/a              | 16,732          | 19,561  | 22,337  | 25,596  | 29,612  | 36,875           | 43,169  | 48,985  | 53,672  | 60,621  | 66,463  | 69,600        | 76,000  | 82,400  | 88,700  | 95,000  | 101,200 | 107,300 | 113,400 | 119,400 | 125,300  |
| DRCA Veterans                                                                | n/a     | n/a     | n/a<br>158.209   | n/a              | 50,223          | 50,757  | 51,388  | 52,019  | 52,588  | 54,242           | 56,341  | 57,679  | 59,342  | 61,155  | 62,581  | 63,200        | 64,700  | 66,100  | 67,500  | 68,900  | 70,100  | 71,200  | 72,200  | 73,000  | 73,500   |
| Total Veterans                                                               | 175,994 | 166,653 | 158,209          | 151,240          | 175,934         | 171,016 | 167,304 | 165,071 | 165,824 | 183,665          | 225,546 | 240,231 | 255,386 | 265,719 | 271,466 | 276,200       | 285,500 | 293,900 | 301,600 | 308,500 | 314,800 | 320,400 | 325,400 | 329,800 | 333,700  |
| Dependants :                                                                 |         |         |                  |                  |                 |         |         |         |         |                  |         |         |         |         |         |               |         |         |         |         |         |         |         |         | 1        |
| Service Pension Dependants                                                   | 83.879  | 78,716  | 73,827           | 69,174           | 64.902          | 60,631  | 56,670  | 51,329  | 47.928  | 45,071           | 42,520  | 40,216  | 37.737  | 35,337  | 34,321  | 33,300        | 31.200  | 29,200  | 27.400  | 25,600  | 24,000  | 22,400  | 21,000  | 19.600  | 18,300   |
| War Widow(er)s                                                               | 101.090 | 96,761  | 91,925           | 86.865           | 81,531          | 75,536  | 69,960  | 64,500  | 59,001  | 53,899           | 49,000  | 44,391  | 40,101  | 36,013  | 34,395  | 32,800        | 29,800  | 27,300  | 25,200  | 23,600  | 22,200  | 21,000  | 20,100  | 19,200  | 18,500   |
| Orphans                                                                      | 101,030 | 187     | 179              | 171              | 177             | 173     | 150     | 157     | 155     | 150              | 43,000  | 143     | 40,101  | 167     | 152     | 32,000<br>160 | 23,000  |         | 25,200  | 25,000  | 150     | 21,000  | 130     | 13,200  | 10,300   |
| Adequate Means of Support (AMS) **                                           | 190     | 431     | 419              | 408              | 398             | 382     | 367     | 355     | 331     | 320              | 304     | 290     | 274     | 254     | 249     | 250           | 240     | 240     | 230     |         | 220     | 220     | 210     | 200     | 200      |
| Ade Pension Partners                                                         | 2 161   | 2,008   |                  | 1.716            |                 | 1,470   |         |         | 1,257   | 1,248            | 1,285   | 1,284   | 1,312   | 1,344   | 1,322   | 1,300         | 1,300   | -       |         | 1,300   | 1,300   |         |         | 1,200   | 1,200    |
| 5                                                                            | 2,161   | 2,008   | 1,850            | · · ·            | 1,545           | -       | 1,408   | 1,324   | -       |                  | -       | -       |         |         |         |               |         | 1,300   | 1,300   |         |         | 1,200   | 1,200   |         | 1,200    |
| Commonwealth Seniors Health Cards (CSHC) Dependants                          | 4,153   | 1       | 3,849            | 3,694            | 3,214           | 3,055   | 2,835   | 4,449   | 2,660   | 2,621            | 2,475   | 2,277   | 2,136   | 2,006   | 1,974   | 1,900         | 1,800   | 1,600   | 1,500   | 1,400   | 1,300   | 1,300   | 1,200   | 1,100   | 1,100    |
| Defence Force Income Support Supplement (DFISA) Dependants ***               | 7,282   | 6,974   | 6,567            | 6,228            | 5,879           | 5,811   | 5,711   | 5,460   | 5,404   | 5,540            | 5,476   | 5,515   | 0       | 0       | 0       | 0             | 0       | 0       | 0       | 0       | 0       | 0       | 0       | 0       | 4 000    |
| MRCA Dependants                                                              | n/a     | n/a     | n/a              | n/a              | 158             | 177     | 188     | 219     | 252     | 294              | 336     | 385     | 433     | 483     | 547     | 600           | 600     |         | 700     |         | 800     | 900     |         | 1,000   | 1,000    |
| Other Dependants                                                             | 411     | 425     | 530              | 590              | 2,607           | 2,513   | 2,526   | 2,477   | 2,671   | 2,860            | 4,375   | 4,716   | 4,922   | 5,380   | 5,635   | 5,700         | 6,100   | 6,300   | 6,600   | 6,900   | 7,100   | 7,300   | 7,400   | 7,500   | 7,400    |
| Total Overlap Between Dependant Categories                                   | 4,230   | 4,036   | 3,766            | 3,513            | 3,028           | 2,827   | 2,659   | 3,050   | 2,301   | 2,240            | 2,101   | 1,972   | 1,012   | 895     | 893     | 800           | 700     | 700     | 600     | 500     | 500     | 400     | 400     | 400     | 300      |
| Total Dependants                                                             | 195,385 | 185,566 | 175,380          | 165,333          | 157,383         | 146,921 | 137,156 | 127,220 | 117,358 | 109,760          | 103,806 | 97,245  | 86,058  | 80,089  | 77,702  | 75,100        | 70,400  | 66,200  | 62,600  | 59,400  | 56,600  | 54,100  | 51,800  | 49,600  | 47,500   |
| Total Veterans and Total Dependants Overlap                                  | 3,564   | 3,290   | 2,968            | 2,693            | 1,590           | 1,366   | 1,172   | 1,006   | 894     | 844              | 1,042   | 1,066   | 963     | 941     | 952     | 1,000         | 1,000   | 1,000   | 1,000   | 1,100   | 1,100   | 1,200   | 1,200   | 1,200   | 1,300    |
| Nett Total Clients ****                                                      | 367.815 | 348,929 | 330.621          | 313 890          | 331,727         | 316 571 | 303 289 | 201 295 | 202 244 | 202 674          | 220 210 | 226 410 | 240 494 | 244 967 | 249 246 | 250 400       | 254 000 | 250 100 | 262 100 | 366.800 | 370.300 | 373.400 | 276 000 | 378.200 | 270.000  |

### Executive Summary of DVA Beneficiaries in Receipt of Pension(s), Allowance(s) or Health Care

| BENEFICIARY CATEGORY                                      |         |         |         |         |         |         | AC      | TUAL DA | TA      |         |         |         |         |         |         |         |         |         |         | FORECA  | ST DATA |         |         |         |         |
|-----------------------------------------------------------|---------|---------|---------|---------|---------|---------|---------|---------|---------|---------|---------|---------|---------|---------|---------|---------|---------|---------|---------|---------|---------|---------|---------|---------|---------|
| (Subsets of Net Total Beneficaries on Previous Page)      | June    | Dec     | June    |
|                                                           | 2010    | 2011    | 2012    | 2013    | 2014    | 2015    | 2016    | 2017    | 2018    | 2019    | 2020    | 2021    | 2022    | 2023    | 2023    | 2024    | 2025    | 2026    | 2027    | 2028    | 2029    | 2030    | 2031    | 2032    | 2033    |
| Health Treatment Card Holders :                           |         |         |         |         |         |         |         |         |         |         |         |         |         |         |         |         |         |         |         |         |         |         |         |         |         |
| Gold Cards                                                | 207,945 | 196,619 | 185,031 | 174,168 | 163,578 | 153,033 | 143,635 | 135,263 | 128,517 | 122,536 | 117,072 | 112,146 | 107,665 | 104,148 | 103,870 | 102,700 | 100,800 | 99,600  | 99,000  | 98,800  | 99,000  | 99,400  | 99,900  | 100,400 | 101,100 |
| White Cards                                               | 49,621  | 48,986  | 48,769  | 49,013  | 53,984  | 55,148  | 56,610  | 58,705  | 62,450  | 84,624  | 133,539 | 151,019 | 168,540 | 179,759 | 184,750 | 189,800 | 199,100 | 207,200 | 214,400 | 220,700 | 226,200 | 231,100 | 235,400 | 239,000 | 242,100 |
| Total Health Treatment Cards                              | 257,566 | 245,605 | 233,800 | 223,181 | 217,562 | 208,181 | 200,245 | 193,968 | 190,967 | 207,160 | 250,611 | 263,165 | 276,205 | 283,907 | 288,620 | 292,500 | 299,900 | 306,800 | 313,400 | 319,500 | 325,200 | 330,500 | 335,200 | 339,500 | 343,200 |
|                                                           |         |         |         |         |         |         |         |         |         |         |         |         |         |         |         |         |         |         |         |         |         |         |         |         |         |
| Repatriation Pharmaceutical Benefits Cards (Orange Cards) | 10,614  | 9,293   | 7,996   | 6,817   | 5,744   | 4,709   | 3,799   | 3,024   | 2,315   | 1,774   | 1,330   | 981     | 659     | 444     | 377     | 300     | 200     | 100     | 100     | 50      | 30      | 10      | 10      | 0       | С       |
| Other Income Support Categories:                          |         |         |         |         |         |         |         |         |         |         |         |         |         |         |         |         |         |         |         |         |         |         |         |         | 1       |
| Income Support Supplement                                 | 77,584  | 73,970  | 69,989  | 65,730  | 61,463  | 56,725  | 52,292  | 47,036  | 42,464  | 38,403  | 34,571  | 30,984  | 27,730  | 24,662  | 23,322  | 22,200  | 20,100  | 18,300  | 16,900  | 15,600  | 14,600  | 13,800  | 13,100  | 12,400  | 11,800  |
| Age Pensioners                                            | 5,167   | 4,779   | 4,412   | 4,121   | 3,833   | 3,658   | 3,538   | 3,380   | 3,225   | 3,338   | 3,379   | 3,427   | 3,638   | 3,803   | 3,790   | 3,800   | 3,900   | 4,000   | 4,100   | 4,300   | 4,400   | 4,500   | 4,600   | 4,700   | 4,800   |
| Commonwealth Seniors Health Cards (CSHC)                  | 7,269   | 7,014   | 6,428   | 6,069   | 5,150   | 4,698   | 4,321   | 7,222   | 4,098   | 4,092   | 3,954   | 3,670   | 3,549   | 3,466   | 3,462   | 3,400   | 3,200   | 3,100   | 3,000   | 2,800   | 2,700   | 2,600   | 2,500   | 2,500   | 2,400   |
| Defence Force Income Support Supplement (DFISA) (a)       | 18,678  | 17,941  | 17,050  | 16,159  | 15,447  | 15,192  | 14,784  | 14,174  | 13,933  | 14,328  | 14,212  | 14,270  | 0       | 0       | 0       | 0       | 0       | 0       | 0       | 0       | 0       | 0       | 0       | 0       | C       |
| Total Income Support Beneficiaries (b)                    | 283,823 | 267,297 | 250,472 | 234,603 | 219,153 | 204,180 | 190,423 | 176,232 | 161,184 | 151,543 | 142,222 | 133,682 | 114,135 | 106,484 | 103,107 | 99,900  | 93,600  | 87,900  | 82,700  | 77,900  | 73,400  | 69,200  | 65,300  | 61,500  | 57,800  |
| Total Disability Compensation Beneficiaries (c)           | 222,876 | 212.749 | 202.154 | 192.236 | 182.345 | 171.874 | 162.247 | 153,463 | 144.843 | 137.352 | 131.050 | 124.823 | 118 292 | 112 389 | 110 824 | 108 400 | 103,700 | 99.700  | 96.100  | 92.900  | 90.000  | 87.300  | 84.700  | 82.100  | 79.600  |