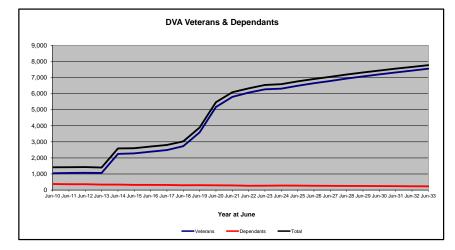

#### Executive Summary of DVA Beneficiaries in Receipt of Pension(s), Allowance(s) or Health Care

| BENEFICIARY CATEGORY                                                         |         |         |                  |                  |                 |         | AC      | TUAL DA | ATA     |                  |         |         |         |         |         |               |         |         |         | FORECA  | ST DATA |         |         |         | <u> </u> |
|------------------------------------------------------------------------------|---------|---------|------------------|------------------|-----------------|---------|---------|---------|---------|------------------|---------|---------|---------|---------|---------|---------------|---------|---------|---------|---------|---------|---------|---------|---------|----------|
|                                                                              | June    | June    | June             | June             | June            | June    | June    | June    | June    | June             | June    | June    | June    | June    | Dec     | June          | June    | June    | June    | June    | June    | June    | June    | June    | June     |
|                                                                              | 2010    | 2011    | 2012             | 2013             | 2014            | 2015    | 2016    | 2017    | 2018    | 2019             | 2020    | 2021    | 2022    | 2023    | 2023    | 2024          | 2025    | 2026    | 2027    | 2028    | 2029    | 2030    | 2031    | 2032    | 2033     |
| Veterans :                                                                   |         |         |                  |                  |                 |         |         |         |         |                  |         |         |         |         |         |               |         |         |         |         |         |         |         |         | 1        |
| Disability Compensation Payment Recipients*                                  | 122.355 | 116.498 | 110,644          | 105,705          | 101.059         | 96,493  | 92,374  | 88.974  | 85,811  | 83,363           | 81.918  | 80,252  | 77.967  | 76,126  | 76,189  | 75,300        | 73.600  | 72,100  | 70.600  | 69,100  | 67.600  | 66,000  | 64,400  | 62,700  | 60.900   |
| Age Pension Veterans (Included Above)                                        | 3.006   | 2,771   | 2,562            | 2,405            | 2,244           | 2,151   | 2,097   | 2,026   | 1,940   | 2,058            | 2,096   | 2,148   | 2,335   | 2,473   | 2.479   | 2,500         | 2,600   | 2,700   | 2,900   | 3,000   | 3.100   | 3,300   | 3,400   | 3,500   | 3.600    |
| Service Pension Veterans (included Above)                                    |         | 88.652  | 2,562<br>82,229  | 2,405            | 2,244<br>71,266 | 2,151   | 2,097   | 2,026   | -       | 2,058            | 2,096   | 43,844  | 2,335   | 2,473   | 38,212  | 2,500         | 35,200  | 33,200  | 2,900   | 29,500  | 27,700  | 25,900  | 24,100  | 22,300  | 20,500   |
|                                                                              | 95,363  | 58,300  | 82,229<br>54,638 | 76,523<br>51,371 | 48.307          | 45,206  | 42,542  | 38,738  | 52,011  | 48,958<br>34,688 | 46,244  | 43,844  | 29.904  | 28,355  | 27.627  | 26,900        | 25,400  | 24,000  | 22,500  | 29,500  | 19,700  | 25,900  | 16,800  |         | 20,500   |
| Disability Compensation Payment Recipient & Service Pension Veteran Overlap* | 62,077  |         |                  | 20.383           |                 | -       |         |         | 36,604  |                  | -       | - , -   |         |         |         |               |         |         |         | ,       | - ,     |         |         | 15,300  |          |
| Treatment Cards, Allowances or Accepted Disabilities Only                    | 20,353  | 19,803  | 19,974           |                  | 51,867          | 53,713  | 55,968  | 59,194  | 64,606  | 86,032           | 130,372 | 147,589 | 165,842 | 178,732 | 184,692 | 190,600       | 202,100 | 212,500 | 222,100 | 231,000 | 239,200 | 246,800 | 253,800 | 260,200 | 266,200  |
| MRCA Veterans                                                                | n/a     | n/a     | n/a              | n/a              | 16,732          | 19,561  | 22,337  | 25,596  | 29,612  | 36,875           | 43,169  | 48,985  | 53,672  | 60,621  | 66,463  | 69,600        | 76,000  | 82,400  | 88,700  | 95,000  | 101,200 | 107,300 | 113,400 | 119,400 | 125,300  |
| DRCA Veterans                                                                | n/a     | n/a     | n/a<br>158.209   | n/a              | 50,223          | 50,757  | 51,388  | 52,019  | 52,588  | 54,242           | 56,341  | 57,679  | 59,342  | 61,155  | 62,581  | 63,200        | 64,700  | 66,100  | 67,500  | 68,900  | 70,100  | 71,200  | 72,200  | 73,000  | 73,500   |
| Total Veterans                                                               | 175,994 | 166,653 | 158,209          | 151,240          | 175,934         | 171,016 | 167,304 | 165,071 | 165,824 | 183,665          | 225,546 | 240,231 | 255,386 | 265,719 | 271,466 | 276,200       | 285,500 | 293,900 | 301,600 | 308,500 | 314,800 | 320,400 | 325,400 | 329,800 | 333,700  |
| Dependants :                                                                 |         |         |                  |                  |                 |         |         |         |         |                  |         |         |         |         |         |               |         |         |         |         |         |         |         |         | 1        |
| Service Pension Dependants                                                   | 83.879  | 78,716  | 73,827           | 69,174           | 64.902          | 60,631  | 56,670  | 51,329  | 47.928  | 45,071           | 42,520  | 40,216  | 37.737  | 35,337  | 34,321  | 33,300        | 31.200  | 29,200  | 27.400  | 25,600  | 24,000  | 22,400  | 21,000  | 19.600  | 18,300   |
| War Widow(er)s                                                               | 101.090 | 96,761  | 91,925           | 86.865           | 81,531          | 75,536  | 69,960  | 64,500  | 59,001  | 53,899           | 49,000  | 44,391  | 40,101  | 36,013  | 34,395  | 32,800        | 29,800  | 27,300  | 25,200  | 23,600  | 22,200  | 21,000  | 20,100  | 19,200  | 18,500   |
| Orphans                                                                      | 101,030 | 187     | 179              | 171              | 177             | 173     | 150     | 157     | 155     | 150              | 43,000  | 143     | 40,101  | 167     | 152     | 32,000<br>160 | 23,000  |         | 25,200  | 25,000  | 150     | 21,000  | 130     | 13,200  | 10,300   |
| Adequate Means of Support (AMS) **                                           | 190     | 431     | 419              | 408              | 398             | 382     | 367     | 355     | 331     | 320              | 304     | 290     | 274     | 254     | 249     | 250           | 240     | 240     | 230     |         | 220     | 220     | 210     | 200     | 200      |
| Ade Pension Partners                                                         | 2 161   | 2,008   |                  | 1.716            |                 | 1,470   |         |         | 1,257   | 1,248            | 1,285   | 1,284   | 1,312   | 1,344   | 1,322   | 1,300         | 1,300   | -       |         | 1,300   | 1,300   |         |         | 1,200   | 1,200    |
| 5                                                                            | 2,161   | 2,008   | 1,850            | · · ·            | 1,545           | -       | 1,408   | 1,324   | -       |                  | -       | -       |         |         |         |               |         | 1,300   | 1,300   |         |         | 1,200   | 1,200   |         | 1,200    |
| Commonwealth Seniors Health Cards (CSHC) Dependants                          | 4,153   | 1       | 3,849            | 3,694            | 3,214           | 3,055   | 2,835   | 4,449   | 2,660   | 2,621            | 2,475   | 2,277   | 2,136   | 2,006   | 1,974   | 1,900         | 1,800   | 1,600   | 1,500   | 1,400   | 1,300   | 1,300   | 1,200   | 1,100   | 1,100    |
| Defence Force Income Support Supplement (DFISA) Dependants ***               | 7,282   | 6,974   | 6,567            | 6,228            | 5,879           | 5,811   | 5,711   | 5,460   | 5,404   | 5,540            | 5,476   | 5,515   | 0       | 0       | 0       | 0             | 0       | 0       | 0       | 0       | 0       | 0       | 0       | 0       | 4 000    |
| MRCA Dependants                                                              | n/a     | n/a     | n/a              | n/a              | 158             | 177     | 188     | 219     | 252     | 294              | 336     | 385     | 433     | 483     | 547     | 600           | 600     |         | 700     |         | 800     | 900     |         | 1,000   | 1,000    |
| Other Dependants                                                             | 411     | 425     | 530              | 590              | 2,607           | 2,513   | 2,526   | 2,477   | 2,671   | 2,860            | 4,375   | 4,716   | 4,922   | 5,380   | 5,635   | 5,700         | 6,100   | 6,300   | 6,600   | 6,900   | 7,100   | 7,300   | 7,400   | 7,500   | 7,400    |
| Total Overlap Between Dependant Categories                                   | 4,230   | 4,036   | 3,766            | 3,513            | 3,028           | 2,827   | 2,659   | 3,050   | 2,301   | 2,240            | 2,101   | 1,972   | 1,012   | 895     | 893     | 800           | 700     | 700     | 600     | 500     | 500     | 400     | 400     | 400     | 300      |
| Total Dependants                                                             | 195,385 | 185,566 | 175,380          | 165,333          | 157,383         | 146,921 | 137,156 | 127,220 | 117,358 | 109,760          | 103,806 | 97,245  | 86,058  | 80,089  | 77,702  | 75,100        | 70,400  | 66,200  | 62,600  | 59,400  | 56,600  | 54,100  | 51,800  | 49,600  | 47,500   |
| Total Veterans and Total Dependants Overlap                                  | 3,564   | 3,290   | 2,968            | 2,693            | 1,590           | 1,366   | 1,172   | 1,006   | 894     | 844              | 1,042   | 1,066   | 963     | 941     | 952     | 1,000         | 1,000   | 1,000   | 1,000   | 1,100   | 1,100   | 1,200   | 1,200   | 1,200   | 1,300    |
| Nett Total Clients ****                                                      | 367.815 | 348,929 | 330.621          | 313 890          | 331,727         | 316 571 | 303 289 | 201 295 | 202 244 | 202 674          | 220 210 | 226 410 | 240 494 | 244 967 | 249 246 | 250 400       | 254 000 | 250 100 | 262 100 | 366.800 | 370.300 | 373.400 | 276 000 | 378.200 | 270.000  |