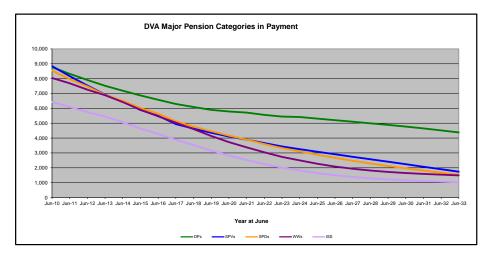

#### Executive Summary of DVA Beneficiaries in Receipt of Pension(s), Allowance(s) or Health Care

| BENEFICIARY CATEGORY                                                         |         |         |                  |                  |                 |         | AC      | TUAL DA | ATA     |                  |         |         |         |         |         |               |         |         |         | FORECA  | ST DATA |         |         |         | <u> </u> |
|------------------------------------------------------------------------------|---------|---------|------------------|------------------|-----------------|---------|---------|---------|---------|------------------|---------|---------|---------|---------|---------|---------------|---------|---------|---------|---------|---------|---------|---------|---------|----------|
|                                                                              | June    | June    | June             | June             | June            | June    | June    | June    | June    | June             | June    | June    | June    | June    | Dec     | June          | June    | June    | June    | June    | June    | June    | June    | June    | June     |
|                                                                              | 2010    | 2011    | 2012             | 2013             | 2014            | 2015    | 2016    | 2017    | 2018    | 2019             | 2020    | 2021    | 2022    | 2023    | 2023    | 2024          | 2025    | 2026    | 2027    | 2028    | 2029    | 2030    | 2031    | 2032    | 2033     |
| Veterans :                                                                   |         |         |                  |                  |                 |         |         |         |         |                  |         |         |         |         |         |               |         |         |         |         |         |         |         |         | 1        |
| Disability Compensation Payment Recipients*                                  | 122.355 | 116.498 | 110,644          | 105,705          | 101.059         | 96,493  | 92,374  | 88.974  | 85,811  | 83,363           | 81.918  | 80,252  | 77.967  | 76,126  | 76,189  | 75,300        | 73.600  | 72,100  | 70.600  | 69,100  | 67.600  | 66,000  | 64,400  | 62,700  | 60.900   |
| Age Pension Veterans (Included Above)                                        | 3.006   | 2,771   | 2,562            | 2,405            | 2,244           | 2,151   | 2,097   | 2,026   | 1,940   | 2,058            | 2,096   | 2,148   | 2,335   | 2,473   | 2.479   | 2,500         | 2,600   | 2,700   | 2,900   | 3,000   | 3.100   | 3,300   | 3,400   | 3,500   | 3.600    |
| Service Pension Veterans (included Above)                                    |         | 88.652  | 2,562<br>82,229  | 2,405            | 2,244<br>71,266 | 2,151   | 2,097   | 2,026   | -       | 2,058            | 2,096   | 43,844  | 2,335   | 2,473   | 38,212  | 2,500         | 35,200  | 33,200  | 2,900   | 29,500  | 27,700  | 25,900  | 24,100  | 22,300  | 20,500   |
|                                                                              | 95,363  | 58,300  | 82,229<br>54,638 | 76,523<br>51,371 | 48.307          | 45,206  | 42,542  | 38,738  | 52,011  | 48,958<br>34,688 | 46,244  | 43,844  | 29.904  | 28,355  | 27.627  | 26,900        | 25,400  | 24,000  | 22,500  | 29,500  | 19,700  | 25,900  | 16,800  |         | 20,500   |
| Disability Compensation Payment Recipient & Service Pension Veteran Overlap* | 62,077  |         |                  | 20.383           |                 | -       |         |         | 36,604  |                  | -       | - , -   |         |         |         |               |         |         |         | ,       | - ,     |         |         | 15,300  |          |
| Treatment Cards, Allowances or Accepted Disabilities Only                    | 20,353  | 19,803  | 19,974           |                  | 51,867          | 53,713  | 55,968  | 59,194  | 64,606  | 86,032           | 130,372 | 147,589 | 165,842 | 178,732 | 184,692 | 190,600       | 202,100 | 212,500 | 222,100 | 231,000 | 239,200 | 246,800 | 253,800 | 260,200 | 266,200  |
| MRCA Veterans                                                                | n/a     | n/a     | n/a              | n/a              | 16,732          | 19,561  | 22,337  | 25,596  | 29,612  | 36,875           | 43,169  | 48,985  | 53,672  | 60,621  | 66,463  | 69,600        | 76,000  | 82,400  | 88,700  | 95,000  | 101,200 | 107,300 | 113,400 | 119,400 | 125,300  |
| DRCA Veterans                                                                | n/a     | n/a     | n/a<br>158.209   | n/a              | 50,223          | 50,757  | 51,388  | 52,019  | 52,588  | 54,242           | 56,341  | 57,679  | 59,342  | 61,155  | 62,581  | 63,200        | 64,700  | 66,100  | 67,500  | 68,900  | 70,100  | 71,200  | 72,200  | 73,000  | 73,500   |
| Total Veterans                                                               | 175,994 | 166,653 | 158,209          | 151,240          | 175,934         | 171,016 | 167,304 | 165,071 | 165,824 | 183,665          | 225,546 | 240,231 | 255,386 | 265,719 | 271,466 | 276,200       | 285,500 | 293,900 | 301,600 | 308,500 | 314,800 | 320,400 | 325,400 | 329,800 | 333,700  |
| Dependants :                                                                 |         |         |                  |                  |                 |         |         |         |         |                  |         |         |         |         |         |               |         |         |         |         |         |         |         |         | 1        |
| Service Pension Dependants                                                   | 83.879  | 78,716  | 73,827           | 69,174           | 64.902          | 60,631  | 56,670  | 51,329  | 47.928  | 45,071           | 42,520  | 40,216  | 37.737  | 35,337  | 34,321  | 33,300        | 31.200  | 29,200  | 27.400  | 25,600  | 24,000  | 22,400  | 21,000  | 19.600  | 18,300   |
| War Widow(er)s                                                               | 101.090 | 96,761  | 91,925           | 86.865           | 81,531          | 75,536  | 69,960  | 64,500  | 59,001  | 53,899           | 49,000  | 44,391  | 40,101  | 36,013  | 34,395  | 32,800        | 29,800  | 27,300  | 25,200  | 23,600  | 22,200  | 21,000  | 20,100  | 19,200  | 18,500   |
| Orphans                                                                      | 101,030 | 187     | 179              | 171              | 177             | 173     | 150     | 157     | 155     | 150              | 43,000  | 143     | 40,101  | 167     | 152     | 32,000<br>160 | 23,000  |         | 25,200  | 25,000  | 150     | 21,000  | 130     | 13,200  | 10,300   |
| Adequate Means of Support (AMS) **                                           | 190     | 431     | 419              | 408              | 398             | 382     | 367     | 355     | 331     | 320              | 304     | 290     | 274     | 254     | 249     | 250           | 240     | 240     | 230     |         | 220     | 220     | 210     | 200     | 200      |
| Ade Pension Partners                                                         | 2 161   | 2,008   |                  | 1.716            |                 | 1,470   |         |         | 1,257   | 1,248            | 1,285   | 1,284   | 1,312   | 1,344   | 1,322   | 1,300         | 1,300   | -       |         | 1,300   | 1,300   |         |         | 1,200   | 1,200    |
| 5                                                                            | 2,161   | 2,008   | 1,850            | · · ·            | 1,545           | -       | 1,408   | 1,324   | -       |                  | -       | -       |         |         |         |               |         | 1,300   | 1,300   |         |         | 1,200   | 1,200   |         | 1,200    |
| Commonwealth Seniors Health Cards (CSHC) Dependants                          | 4,153   | 1       | 3,849            | 3,694            | 3,214           | 3,055   | 2,835   | 4,449   | 2,660   | 2,621            | 2,475   | 2,277   | 2,136   | 2,006   | 1,974   | 1,900         | 1,800   | 1,600   | 1,500   | 1,400   | 1,300   | 1,300   | 1,200   | 1,100   | 1,100    |
| Defence Force Income Support Supplement (DFISA) Dependants ***               | 7,282   | 6,974   | 6,567            | 6,228            | 5,879           | 5,811   | 5,711   | 5,460   | 5,404   | 5,540            | 5,476   | 5,515   | 0       | 0       | 0       | 0             | 0       | 0       | 0       | 0       | 0       | 0       | 0       | 0       | 4 000    |
| MRCA Dependants                                                              | n/a     | n/a     | n/a              | n/a              | 158             | 177     | 188     | 219     | 252     | 294              | 336     | 385     | 433     | 483     | 547     | 600           | 600     |         | 700     |         | 800     | 900     |         | 1,000   | 1,000    |
| Other Dependants                                                             | 411     | 425     | 530              | 590              | 2,607           | 2,513   | 2,526   | 2,477   | 2,671   | 2,860            | 4,375   | 4,716   | 4,922   | 5,380   | 5,635   | 5,700         | 6,100   | 6,300   | 6,600   | 6,900   | 7,100   | 7,300   | 7,400   | 7,500   | 7,400    |
| Total Overlap Between Dependant Categories                                   | 4,230   | 4,036   | 3,766            | 3,513            | 3,028           | 2,827   | 2,659   | 3,050   | 2,301   | 2,240            | 2,101   | 1,972   | 1,012   | 895     | 893     | 800           | 700     | 700     | 600     | 500     | 500     | 400     | 400     | 400     | 300      |
| Total Dependants                                                             | 195,385 | 185,566 | 175,380          | 165,333          | 157,383         | 146,921 | 137,156 | 127,220 | 117,358 | 109,760          | 103,806 | 97,245  | 86,058  | 80,089  | 77,702  | 75,100        | 70,400  | 66,200  | 62,600  | 59,400  | 56,600  | 54,100  | 51,800  | 49,600  | 47,500   |
| Total Veterans and Total Dependants Overlap                                  | 3,564   | 3,290   | 2,968            | 2,693            | 1,590           | 1,366   | 1,172   | 1,006   | 894     | 844              | 1,042   | 1,066   | 963     | 941     | 952     | 1,000         | 1,000   | 1,000   | 1,000   | 1,100   | 1,100   | 1,200   | 1,200   | 1,200   | 1,300    |
| Nett Total Clients ****                                                      | 367.815 | 348,929 | 330.621          | 313 890          | 331,727         | 316 571 | 303 289 | 201 295 | 202 244 | 202 674          | 220 210 | 226 410 | 240 494 | 244 967 | 249 246 | 250 400       | 254 000 | 250 100 | 262 100 | 366.800 | 370.300 | 373.400 | 276 000 | 378.200 | 270.000  |