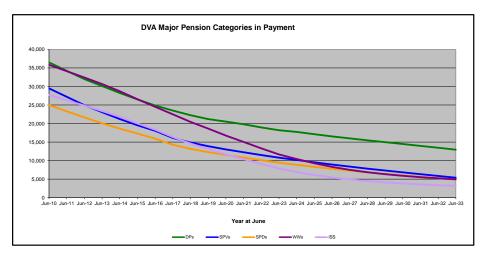

#### Executive Summary of DVA Beneficiaries in Receipt of Pension(s), Allowance(s) or Health Care

| BENEFICIARY CATEGORY                                                         |         |         |                  |                  |                 |         | AC      | TUAL DA | ATA     |                  |         |         |         |         |         |               |         |         |         | FORECA  | ST DATA |         |         |         | <u> </u> |
|------------------------------------------------------------------------------|---------|---------|------------------|------------------|-----------------|---------|---------|---------|---------|------------------|---------|---------|---------|---------|---------|---------------|---------|---------|---------|---------|---------|---------|---------|---------|----------|
|                                                                              | June    | June    | June             | June             | June            | June    | June    | June    | June    | June             | June    | June    | June    | June    | Dec     | June          | June    | June    | June    | June    | June    | June    | June    | June    | June     |
|                                                                              | 2010    | 2011    | 2012             | 2013             | 2014            | 2015    | 2016    | 2017    | 2018    | 2019             | 2020    | 2021    | 2022    | 2023    | 2023    | 2024          | 2025    | 2026    | 2027    | 2028    | 2029    | 2030    | 2031    | 2032    | 2033     |
| Veterans :                                                                   |         |         |                  |                  |                 |         |         |         |         |                  |         |         |         |         |         |               |         |         |         |         |         |         |         |         | 1        |
| Disability Compensation Payment Recipients*                                  | 122.355 | 116.498 | 110,644          | 105,705          | 101.059         | 96,493  | 92,374  | 88.974  | 85,811  | 83,363           | 81.918  | 80,252  | 77.967  | 76,126  | 76,189  | 75,300        | 73.600  | 72,100  | 70.600  | 69,100  | 67.600  | 66,000  | 64,400  | 62,700  | 60.900   |
| Age Pension Veterans (Included Above)                                        | 3.006   | 2,771   | 2,562            | 2,405            | 2,244           | 2,151   | 2,097   | 2,026   | 1,940   | 2,058            | 2,096   | 2,148   | 2,335   | 2,473   | 2.479   | 2,500         | 2,600   | 2,700   | 2,900   | 3,000   | 3.100   | 3,300   | 3,400   | 3,500   | 3.600    |
| Service Pension Veterans (included Above)                                    |         | 88.652  | 2,562<br>82,229  | 2,405            | 2,244<br>71,266 | 2,151   | 2,097   | 2,026   | -       | 2,058            | 2,096   | 43,844  | 2,335   | 2,473   | 38,212  | 2,500         | 35,200  | 33,200  | 2,900   | 29,500  | 27,700  | 25,900  | 24,100  | 22,300  | 20,500   |
|                                                                              | 95,363  | 58,300  | 82,229<br>54,638 | 76,523<br>51,371 | 48.307          | 45,206  | 42,542  | 38,738  | 52,011  | 48,958<br>34,688 | 46,244  | 43,844  | 29.904  | 28,355  | 27.627  | 26,900        | 25,400  | 24,000  | 22,500  | 29,500  | 19,700  | 25,900  | 16,800  |         | 20,500   |
| Disability Compensation Payment Recipient & Service Pension Veteran Overlap* | 62,077  |         |                  | 20.383           |                 | -       |         |         | 36,604  |                  | -       | - , -   |         |         |         |               |         |         |         | ,       | - ,     |         |         | 15,300  |          |
| Treatment Cards, Allowances or Accepted Disabilities Only                    | 20,353  | 19,803  | 19,974           |                  | 51,867          | 53,713  | 55,968  | 59,194  | 64,606  | 86,032           | 130,372 | 147,589 | 165,842 | 178,732 | 184,692 | 190,600       | 202,100 | 212,500 | 222,100 | 231,000 | 239,200 | 246,800 | 253,800 | 260,200 | 266,200  |
| MRCA Veterans                                                                | n/a     | n/a     | n/a              | n/a              | 16,732          | 19,561  | 22,337  | 25,596  | 29,612  | 36,875           | 43,169  | 48,985  | 53,672  | 60,621  | 66,463  | 69,600        | 76,000  | 82,400  | 88,700  | 95,000  | 101,200 | 107,300 | 113,400 | 119,400 | 125,300  |
| DRCA Veterans                                                                | n/a     | n/a     | n/a<br>158.209   | n/a              | 50,223          | 50,757  | 51,388  | 52,019  | 52,588  | 54,242           | 56,341  | 57,679  | 59,342  | 61,155  | 62,581  | 63,200        | 64,700  | 66,100  | 67,500  | 68,900  | 70,100  | 71,200  | 72,200  | 73,000  | 73,500   |
| Total Veterans                                                               | 175,994 | 166,653 | 158,209          | 151,240          | 175,934         | 171,016 | 167,304 | 165,071 | 165,824 | 183,665          | 225,546 | 240,231 | 255,386 | 265,719 | 271,466 | 276,200       | 285,500 | 293,900 | 301,600 | 308,500 | 314,800 | 320,400 | 325,400 | 329,800 | 333,700  |
| Dependants :                                                                 |         |         |                  |                  |                 |         |         |         |         |                  |         |         |         |         |         |               |         |         |         |         |         |         |         |         | 1        |
| Service Pension Dependants                                                   | 83.879  | 78,716  | 73,827           | 69,174           | 64.902          | 60,631  | 56,670  | 51,329  | 47.928  | 45,071           | 42,520  | 40,216  | 37.737  | 35,337  | 34,321  | 33,300        | 31.200  | 29,200  | 27.400  | 25,600  | 24,000  | 22,400  | 21,000  | 19.600  | 18,300   |
| War Widow(er)s                                                               | 101.090 | 96,761  | 91,925           | 86.865           | 81,531          | 75,536  | 69,960  | 64,500  | 59,001  | 53,899           | 49,000  | 44,391  | 40,101  | 36,013  | 34,395  | 32,800        | 29,800  | 27,300  | 25,200  | 23,600  | 22,200  | 21,000  | 20,100  | 19,200  | 18,500   |
| Orphans                                                                      | 101,030 | 187     | 179              | 171              | 177             | 173     | 150     | 157     | 155     | 150              | 43,000  | 143     | 40,101  | 167     | 152     | 32,000<br>160 | 23,000  |         | 25,200  | 25,000  | 150     | 21,000  | 130     | 13,200  | 10,300   |
| Adequate Means of Support (AMS) **                                           | 190     | 431     | 419              | 408              | 398             | 382     | 367     | 355     | 331     | 320              | 304     | 290     | 274     | 254     | 249     | 250           | 240     | 240     | 230     |         | 220     | 220     | 210     | 200     | 200      |
| Ade Pension Partners                                                         | 2 161   | 2,008   |                  | 1.716            |                 | 1,470   |         |         | 1,257   | 1,248            | 1,285   | 1,284   | 1,312   | 1,344   | 1,322   | 1,300         | 1,300   | -       |         | 1,300   | 1,300   |         |         | 1,200   | 1,200    |
| 5                                                                            | 2,161   | 2,008   | 1,850            | · · ·            | 1,545           | -       | 1,408   | 1,324   | -       |                  | -       | -       |         |         |         |               |         | 1,300   | 1,300   |         |         | 1,200   | 1,200   |         | 1,200    |
| Commonwealth Seniors Health Cards (CSHC) Dependants                          | 4,153   | 1       | 3,849            | 3,694            | 3,214           | 3,055   | 2,835   | 4,449   | 2,660   | 2,621            | 2,475   | 2,277   | 2,136   | 2,006   | 1,974   | 1,900         | 1,800   | 1,600   | 1,500   | 1,400   | 1,300   | 1,300   | 1,200   | 1,100   | 1,100    |
| Defence Force Income Support Supplement (DFISA) Dependants ***               | 7,282   | 6,974   | 6,567            | 6,228            | 5,879           | 5,811   | 5,711   | 5,460   | 5,404   | 5,540            | 5,476   | 5,515   | 0       | 0       | 0       | 0             | 0       | 0       | 0       | 0       | 0       | 0       | 0       | 0       | 4 000    |
| MRCA Dependants                                                              | n/a     | n/a     | n/a              | n/a              | 158             | 177     | 188     | 219     | 252     | 294              | 336     | 385     | 433     | 483     | 547     | 600           | 600     |         | 700     |         | 800     | 900     |         | 1,000   | 1,000    |
| Other Dependants                                                             | 411     | 425     | 530              | 590              | 2,607           | 2,513   | 2,526   | 2,477   | 2,671   | 2,860            | 4,375   | 4,716   | 4,922   | 5,380   | 5,635   | 5,700         | 6,100   | 6,300   | 6,600   | 6,900   | 7,100   | 7,300   | 7,400   | 7,500   | 7,400    |
| Total Overlap Between Dependant Categories                                   | 4,230   | 4,036   | 3,766            | 3,513            | 3,028           | 2,827   | 2,659   | 3,050   | 2,301   | 2,240            | 2,101   | 1,972   | 1,012   | 895     | 893     | 800           | 700     | 700     | 600     | 500     | 500     | 400     | 400     | 400     | 300      |
| Total Dependants                                                             | 195,385 | 185,566 | 175,380          | 165,333          | 157,383         | 146,921 | 137,156 | 127,220 | 117,358 | 109,760          | 103,806 | 97,245  | 86,058  | 80,089  | 77,702  | 75,100        | 70,400  | 66,200  | 62,600  | 59,400  | 56,600  | 54,100  | 51,800  | 49,600  | 47,500   |
| Total Veterans and Total Dependants Overlap                                  | 3,564   | 3,290   | 2,968            | 2,693            | 1,590           | 1,366   | 1,172   | 1,006   | 894     | 844              | 1,042   | 1,066   | 963     | 941     | 952     | 1,000         | 1,000   | 1,000   | 1,000   | 1,100   | 1,100   | 1,200   | 1,200   | 1,200   | 1,300    |
| Nett Total Clients ****                                                      | 367.815 | 348,929 | 330.621          | 313 890          | 331,727         | 316 571 | 303 289 | 201 295 | 202 244 | 202 674          | 220 210 | 226 410 | 240 494 | 244 967 | 249 246 | 250 400       | 254 000 | 250 100 | 262 100 | 366.800 | 370.300 | 373.400 | 276 000 | 378.200 | 270.000  |

### Executive Summary of DVA Beneficiaries in Receipt of Pension(s), Allowance(s) or Health Care

| BENEFICIARY CATEGORY                                      |         |         |         |         |         |         | AC      | TUAL DA | TA      |         |         |         |         |         |         |         |         |         |         | FORECA  | ST DATA |         |         |         |         |
|-----------------------------------------------------------|---------|---------|---------|---------|---------|---------|---------|---------|---------|---------|---------|---------|---------|---------|---------|---------|---------|---------|---------|---------|---------|---------|---------|---------|---------|
| (Subsets of Net Total Beneficaries on Previous Page)      | June    | Dec     | June    |
|                                                           | 2010    | 2011    | 2012    | 2013    | 2014    | 2015    | 2016    | 2017    | 2018    | 2019    | 2020    | 2021    | 2022    | 2023    | 2023    | 2024    | 2025    | 2026    | 2027    | 2028    | 2029    | 2030    | 2031    | 2032    | 2033    |
| Health Treatment Card Holders :                           |         |         |         |         |         |         |         |         |         |         |         |         |         |         |         |         |         |         |         |         |         |         |         |         |         |
| Gold Cards                                                | 207,945 | 196,619 | 185,031 | 174,168 | 163,578 | 153,033 | 143,635 | 135,263 | 128,517 | 122,536 | 117,072 | 112,146 | 107,665 | 104,148 | 103,870 | 102,700 | 100,800 | 99,600  | 99,000  | 98,800  | 99,000  | 99,400  | 99,900  | 100,400 | 101,100 |
| White Cards                                               | 49,621  | 48,986  | 48,769  | 49,013  | 53,984  | 55,148  | 56,610  | 58,705  | 62,450  | 84,624  | 133,539 | 151,019 | 168,540 | 179,759 | 184,750 | 189,800 | 199,100 | 207,200 | 214,400 | 220,700 | 226,200 | 231,100 | 235,400 | 239,000 | 242,100 |
| Total Health Treatment Cards                              | 257,566 | 245,605 | 233,800 | 223,181 | 217,562 | 208,181 | 200,245 | 193,968 | 190,967 | 207,160 | 250,611 | 263,165 | 276,205 | 283,907 | 288,620 | 292,500 | 299,900 | 306,800 | 313,400 | 319,500 | 325,200 | 330,500 | 335,200 | 339,500 | 343,200 |
|                                                           |         |         |         |         |         |         |         |         |         |         |         |         |         |         |         |         |         |         |         |         |         |         |         |         |         |
| Repatriation Pharmaceutical Benefits Cards (Orange Cards) | 10,614  | 9,293   | 7,996   | 6,817   | 5,744   | 4,709   | 3,799   | 3,024   | 2,315   | 1,774   | 1,330   | 981     | 659     | 444     | 377     | 300     | 200     | 100     | 100     | 50      | 30      | 10      | 10      | 0       | С       |
| Other Income Support Categories:                          |         |         |         |         |         |         |         |         |         |         |         |         |         |         |         |         |         |         |         |         |         |         |         |         | 1       |
| Income Support Supplement                                 | 77,584  | 73,970  | 69,989  | 65,730  | 61,463  | 56,725  | 52,292  | 47,036  | 42,464  | 38,403  | 34,571  | 30,984  | 27,730  | 24,662  | 23,322  | 22,200  | 20,100  | 18,300  | 16,900  | 15,600  | 14,600  | 13,800  | 13,100  | 12,400  | 11,800  |
| Age Pensioners                                            | 5,167   | 4,779   | 4,412   | 4,121   | 3,833   | 3,658   | 3,538   | 3,380   | 3,225   | 3,338   | 3,379   | 3,427   | 3,638   | 3,803   | 3,790   | 3,800   | 3,900   | 4,000   | 4,100   | 4,300   | 4,400   | 4,500   | 4,600   | 4,700   | 4,800   |
| Commonwealth Seniors Health Cards (CSHC)                  | 7,269   | 7,014   | 6,428   | 6,069   | 5,150   | 4,698   | 4,321   | 7,222   | 4,098   | 4,092   | 3,954   | 3,670   | 3,549   | 3,466   | 3,462   | 3,400   | 3,200   | 3,100   | 3,000   | 2,800   | 2,700   | 2,600   | 2,500   | 2,500   | 2,400   |
| Defence Force Income Support Supplement (DFISA) (a)       | 18,678  | 17,941  | 17,050  | 16,159  | 15,447  | 15,192  | 14,784  | 14,174  | 13,933  | 14,328  | 14,212  | 14,270  | 0       | 0       | 0       | 0       | 0       | 0       | 0       | 0       | 0       | 0       | 0       | 0       | C       |
| Total Income Support Beneficiaries (b)                    | 283,823 | 267,297 | 250,472 | 234,603 | 219,153 | 204,180 | 190,423 | 176,232 | 161,184 | 151,543 | 142,222 | 133,682 | 114,135 | 106,484 | 103,107 | 99,900  | 93,600  | 87,900  | 82,700  | 77,900  | 73,400  | 69,200  | 65,300  | 61,500  | 57,800  |
| Total Disability Compensation Beneficiaries (c)           | 222,876 | 212.749 | 202.154 | 192.236 | 182.345 | 171.874 | 162.247 | 153,463 | 144.843 | 137.352 | 131.050 | 124.823 | 118 292 | 112 389 | 110 824 | 108 400 | 103,700 | 99.700  | 96.100  | 92.900  | 90.000  | 87.300  | 84.700  | 82.100  | 79.600  |