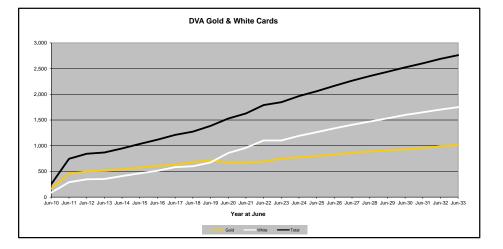

### Executive Summary of DVA Beneficiaries in Receipt of Pension(s), Allowance(s) or Health Care

| BENEFICIARY CATEGORY                                      |         |         |         |         |         |         | AC      | TUAL DA | TA      |         |         |         |         |         |         |         |         |         |         | FORECA  | ST DATA |         |         |         |         |
|-----------------------------------------------------------|---------|---------|---------|---------|---------|---------|---------|---------|---------|---------|---------|---------|---------|---------|---------|---------|---------|---------|---------|---------|---------|---------|---------|---------|---------|
| (Subsets of Net Total Beneficaries on Previous Page)      | June    | Dec     | June    |
|                                                           | 2010    | 2011    | 2012    | 2013    | 2014    | 2015    | 2016    | 2017    | 2018    | 2019    | 2020    | 2021    | 2022    | 2023    | 2023    | 2024    | 2025    | 2026    | 2027    | 2028    | 2029    | 2030    | 2031    | 2032    | 2033    |
| Health Treatment Card Holders :                           |         |         |         |         |         |         |         |         |         |         |         |         |         |         |         |         |         |         |         |         |         |         |         |         |         |
| Gold Cards                                                | 207,945 | 196,619 | 185,031 | 174,168 | 163,578 | 153,033 | 143,635 | 135,263 | 128,517 | 122,536 | 117,072 | 112,146 | 107,665 | 104,148 | 103,870 | 102,700 | 100,800 | 99,600  | 99,000  | 98,800  | 99,000  | 99,400  | 99,900  | 100,400 | 101,100 |
| White Cards                                               | 49,621  | 48,986  | 48,769  | 49,013  | 53,984  | 55,148  | 56,610  | 58,705  | 62,450  | 84,624  | 133,539 | 151,019 | 168,540 | 179,759 | 184,750 | 189,800 | 199,100 | 207,200 | 214,400 | 220,700 | 226,200 | 231,100 | 235,400 | 239,000 | 242,100 |
| Total Health Treatment Cards                              | 257,566 | 245,605 | 233,800 | 223,181 | 217,562 | 208,181 | 200,245 | 193,968 | 190,967 | 207,160 | 250,611 | 263,165 | 276,205 | 283,907 | 288,620 | 292,500 | 299,900 | 306,800 | 313,400 | 319,500 | 325,200 | 330,500 | 335,200 | 339,500 | 343,200 |
|                                                           |         |         |         |         |         |         |         |         |         |         |         |         |         |         |         |         |         |         |         |         |         |         |         |         |         |
| Repatriation Pharmaceutical Benefits Cards (Orange Cards) | 10,614  | 9,293   | 7,996   | 6,817   | 5,744   | 4,709   | 3,799   | 3,024   | 2,315   | 1,774   | 1,330   | 981     | 659     | 444     | 377     | 300     | 200     | 100     | 100     | 50      | 30      | 10      | 10      | 0       | С       |
| Other Income Support Categories:                          |         |         |         |         |         |         |         |         |         |         |         |         |         |         |         |         |         |         |         |         |         |         |         |         | 1       |
| Income Support Supplement                                 | 77,584  | 73,970  | 69,989  | 65,730  | 61,463  | 56,725  | 52,292  | 47,036  | 42,464  | 38,403  | 34,571  | 30,984  | 27,730  | 24,662  | 23,322  | 22,200  | 20,100  | 18,300  | 16,900  | 15,600  | 14,600  | 13,800  | 13,100  | 12,400  | 11,800  |
| Age Pensioners                                            | 5,167   | 4,779   | 4,412   | 4,121   | 3,833   | 3,658   | 3,538   | 3,380   | 3,225   | 3,338   | 3,379   | 3,427   | 3,638   | 3,803   | 3,790   | 3,800   | 3,900   | 4,000   | 4,100   | 4,300   | 4,400   | 4,500   | 4,600   | 4,700   | 4,800   |
| Commonwealth Seniors Health Cards (CSHC)                  | 7,269   | 7,014   | 6,428   | 6,069   | 5,150   | 4,698   | 4,321   | 7,222   | 4,098   | 4,092   | 3,954   | 3,670   | 3,549   | 3,466   | 3,462   | 3,400   | 3,200   | 3,100   | 3,000   | 2,800   | 2,700   | 2,600   | 2,500   | 2,500   | 2,400   |
| Defence Force Income Support Supplement (DFISA) (a)       | 18,678  | 17,941  | 17,050  | 16,159  | 15,447  | 15,192  | 14,784  | 14,174  | 13,933  | 14,328  | 14,212  | 14,270  | 0       | 0       | 0       | 0       | 0       | 0       | 0       | 0       | 0       | 0       | 0       | 0       | C       |
| Total Income Support Beneficiaries (b)                    | 283,823 | 267,297 | 250,472 | 234,603 | 219,153 | 204,180 | 190,423 | 176,232 | 161,184 | 151,543 | 142,222 | 133,682 | 114,135 | 106,484 | 103,107 | 99,900  | 93,600  | 87,900  | 82,700  | 77,900  | 73,400  | 69,200  | 65,300  | 61,500  | 57,800  |
| Total Disability Compensation Beneficiaries (c)           | 222,876 | 212.749 | 202.154 | 192.236 | 182.345 | 171.874 | 162.247 | 153,463 | 144.843 | 137.352 | 131.050 | 124.823 | 118 292 | 112 389 | 110 824 | 108 400 | 103,700 | 99.700  | 96.100  | 92.900  | 90.000  | 87.300  | 84.700  | 82.100  | 79.600  |