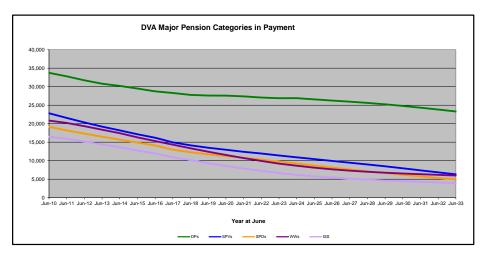

#### Executive Summary of DVA Beneficiaries in Receipt of Pension(s), Allowance(s) or Health Care

| BENEFICIARY CATEGORY                                                         |         |         |                  |                  |                 |         | AC      | TUAL DA | ATA     |                  |         |         |         |         |         |               |         |         |         | FORECA  | ST DATA |         |         |         | <u> </u> |
|------------------------------------------------------------------------------|---------|---------|------------------|------------------|-----------------|---------|---------|---------|---------|------------------|---------|---------|---------|---------|---------|---------------|---------|---------|---------|---------|---------|---------|---------|---------|----------|
|                                                                              | June    | June    | June             | June             | June            | June    | June    | June    | June    | June             | June    | June    | June    | June    | Dec     | June          | June    | June    | June    | June    | June    | June    | June    | June    | June     |
|                                                                              | 2010    | 2011    | 2012             | 2013             | 2014            | 2015    | 2016    | 2017    | 2018    | 2019             | 2020    | 2021    | 2022    | 2023    | 2023    | 2024          | 2025    | 2026    | 2027    | 2028    | 2029    | 2030    | 2031    | 2032    | 2033     |
| Veterans :                                                                   |         |         |                  |                  |                 |         |         |         |         |                  |         |         |         |         |         |               |         |         |         |         |         |         |         |         | 1        |
| Disability Compensation Payment Recipients*                                  | 122.355 | 116.498 | 110,644          | 105,705          | 101.059         | 96,493  | 92,374  | 88.974  | 85,811  | 83,363           | 81.918  | 80,252  | 77.967  | 76,126  | 76,189  | 75,300        | 73.600  | 72,100  | 70.600  | 69,100  | 67.600  | 66,000  | 64,400  | 62,700  | 60.900   |
| Age Pension Veterans (Included Above)                                        | 3.006   | 2,771   | 2,562            | 2,405            | 2,244           | 2,151   | 2,097   | 2,026   | 1,940   | 2,058            | 2,096   | 2,148   | 2,335   | 2,473   | 2.479   | 2,500         | 2,600   | 2,700   | 2,900   | 3,000   | 3.100   | 3,300   | 3,400   | 3,500   | 3.600    |
| Service Pension Veterans (included Above)                                    |         | 88.652  | 2,562<br>82,229  | 2,405            | 2,244<br>71,266 | 2,151   | 2,097   | 2,026   | -       | 2,058            | 2,096   | 43,844  | 2,335   | 2,473   | 38,212  | 2,500         | 35,200  | 33,200  | 2,900   | 29,500  | 27,700  | 25,900  | 24,100  | 22,300  | 20,500   |
|                                                                              | 95,363  | 58,300  | 82,229<br>54,638 | 76,523<br>51,371 | 48.307          | 45,206  | 42,542  | 38,738  | 52,011  | 48,958<br>34,688 | 46,244  | 43,844  | 29.904  | 28,355  | 27.627  | 26,900        | 25,400  | 24,000  | 22,500  | 29,500  | 19,700  | 25,900  | 16,800  |         | 20,500   |
| Disability Compensation Payment Recipient & Service Pension Veteran Overlap* | 62,077  |         |                  | 20.383           |                 | -       |         |         | 36,604  |                  | -       | - , -   |         |         |         |               |         |         |         | ,       | - ,     |         |         | 15,300  |          |
| Treatment Cards, Allowances or Accepted Disabilities Only                    | 20,353  | 19,803  | 19,974           |                  | 51,867          | 53,713  | 55,968  | 59,194  | 64,606  | 86,032           | 130,372 | 147,589 | 165,842 | 178,732 | 184,692 | 190,600       | 202,100 | 212,500 | 222,100 | 231,000 | 239,200 | 246,800 | 253,800 | 260,200 | 266,200  |
| MRCA Veterans                                                                | n/a     | n/a     | n/a              | n/a              | 16,732          | 19,561  | 22,337  | 25,596  | 29,612  | 36,875           | 43,169  | 48,985  | 53,672  | 60,621  | 66,463  | 69,600        | 76,000  | 82,400  | 88,700  | 95,000  | 101,200 | 107,300 | 113,400 | 119,400 | 125,300  |
| DRCA Veterans                                                                | n/a     | n/a     | n/a<br>158.209   | n/a              | 50,223          | 50,757  | 51,388  | 52,019  | 52,588  | 54,242           | 56,341  | 57,679  | 59,342  | 61,155  | 62,581  | 63,200        | 64,700  | 66,100  | 67,500  | 68,900  | 70,100  | 71,200  | 72,200  | 73,000  | 73,500   |
| Total Veterans                                                               | 175,994 | 166,653 | 158,209          | 151,240          | 175,934         | 171,016 | 167,304 | 165,071 | 165,824 | 183,665          | 225,546 | 240,231 | 255,386 | 265,719 | 271,466 | 276,200       | 285,500 | 293,900 | 301,600 | 308,500 | 314,800 | 320,400 | 325,400 | 329,800 | 333,700  |
| Dependants :                                                                 |         |         |                  |                  |                 |         |         |         |         |                  |         |         |         |         |         |               |         |         |         |         |         |         |         |         | 1        |
| Service Pension Dependants                                                   | 83.879  | 78,716  | 73,827           | 69,174           | 64.902          | 60,631  | 56,670  | 51,329  | 47.928  | 45,071           | 42,520  | 40,216  | 37.737  | 35,337  | 34,321  | 33,300        | 31.200  | 29,200  | 27.400  | 25,600  | 24,000  | 22,400  | 21,000  | 19.600  | 18,300   |
| War Widow(er)s                                                               | 101.090 | 96,761  | 91,925           | 86.865           | 81,531          | 75,536  | 69,960  | 64,500  | 59,001  | 53,899           | 49,000  | 44,391  | 40,101  | 36,013  | 34,395  | 32,800        | 29,800  | 27,300  | 25,200  | 23,600  | 22,200  | 21,000  | 20,100  | 19,200  | 18,500   |
| Orphans                                                                      | 101,030 | 187     | 179              | 171              | 177             | 173     | 150     | 157     | 155     | 150              | 43,000  | 143     | 40,101  | 167     | 152     | 32,000<br>160 | 23,000  |         | 25,200  | 25,000  | 150     | 21,000  | 130     | 13,200  | 10,300   |
| Adequate Means of Support (AMS) **                                           | 190     | 431     | 419              | 408              | 398             | 382     | 367     | 355     | 331     | 320              | 304     | 290     | 274     | 254     | 249     | 250           | 240     | 240     | 230     |         | 220     | 220     | 210     | 200     | 200      |
| Ade Pension Partners                                                         | 2 161   | 2,008   |                  | 1.716            |                 | 1,470   |         |         | 1,257   | 1,248            | 1,285   | 1,284   | 1,312   | 1,344   | 1,322   | 1,300         | 1,300   | -       |         | 1,300   | 1,300   |         |         | 1,200   | 1,200    |
| 5                                                                            | 2,161   | 2,008   | 1,850            | · · ·            | 1,545           | -       | 1,408   | 1,324   | -       |                  | -       | -       |         |         |         |               |         | 1,300   | 1,300   |         |         | 1,200   | 1,200   |         | 1,200    |
| Commonwealth Seniors Health Cards (CSHC) Dependants                          | 4,153   | 1       | 3,849            | 3,694            | 3,214           | 3,055   | 2,835   | 4,449   | 2,660   | 2,621            | 2,475   | 2,277   | 2,136   | 2,006   | 1,974   | 1,900         | 1,800   | 1,600   | 1,500   | 1,400   | 1,300   | 1,300   | 1,200   | 1,100   | 1,100    |
| Defence Force Income Support Supplement (DFISA) Dependants ***               | 7,282   | 6,974   | 6,567            | 6,228            | 5,879           | 5,811   | 5,711   | 5,460   | 5,404   | 5,540            | 5,476   | 5,515   | 0       | 0       | 0       | 0             | 0       | 0       | 0       | 0       | 0       | 0       | 0       | 0       | 4 000    |
| MRCA Dependants                                                              | n/a     | n/a     | n/a              | n/a              | 158             | 177     | 188     | 219     | 252     | 294              | 336     | 385     | 433     | 483     | 547     | 600           | 600     |         | 700     |         | 800     | 900     |         | 1,000   | 1,000    |
| Other Dependants                                                             | 411     | 425     | 530              | 590              | 2,607           | 2,513   | 2,526   | 2,477   | 2,671   | 2,860            | 4,375   | 4,716   | 4,922   | 5,380   | 5,635   | 5,700         | 6,100   | 6,300   | 6,600   | 6,900   | 7,100   | 7,300   | 7,400   | 7,500   | 7,400    |
| Total Overlap Between Dependant Categories                                   | 4,230   | 4,036   | 3,766            | 3,513            | 3,028           | 2,827   | 2,659   | 3,050   | 2,301   | 2,240            | 2,101   | 1,972   | 1,012   | 895     | 893     | 800           | 700     | 700     | 600     | 500     | 500     | 400     | 400     | 400     | 300      |
| Total Dependants                                                             | 195,385 | 185,566 | 175,380          | 165,333          | 157,383         | 146,921 | 137,156 | 127,220 | 117,358 | 109,760          | 103,806 | 97,245  | 86,058  | 80,089  | 77,702  | 75,100        | 70,400  | 66,200  | 62,600  | 59,400  | 56,600  | 54,100  | 51,800  | 49,600  | 47,500   |
| Total Veterans and Total Dependants Overlap                                  | 3,564   | 3,290   | 2,968            | 2,693            | 1,590           | 1,366   | 1,172   | 1,006   | 894     | 844              | 1,042   | 1,066   | 963     | 941     | 952     | 1,000         | 1,000   | 1,000   | 1,000   | 1,100   | 1,100   | 1,200   | 1,200   | 1,200   | 1,300    |
| Nett Total Clients ****                                                      | 367.815 | 348,929 | 330.621          | 313 890          | 331,727         | 316 571 | 303 289 | 201 295 | 202 244 | 202 674          | 220 210 | 226 410 | 240 494 | 244 967 | 249 246 | 250 400       | 254 000 | 250 100 | 262 100 | 366.800 | 370.300 | 373.400 | 276 000 | 378.200 | 270.000  |

### Executive Summary of DVA Beneficiaries in Receipt of Pension(s), Allowance(s) or Health Care

| BENEFICIARY CATEGORY                                      |         |         |         |         |         |         | AC      | TUAL DA | TA      |         |         |         |         |         |         |         |         |         |         | FORECA  | ST DATA |         |         |         |         |
|-----------------------------------------------------------|---------|---------|---------|---------|---------|---------|---------|---------|---------|---------|---------|---------|---------|---------|---------|---------|---------|---------|---------|---------|---------|---------|---------|---------|---------|
| (Subsets of Net Total Beneficaries on Previous Page)      | June    | Dec     | June    |
|                                                           | 2010    | 2011    | 2012    | 2013    | 2014    | 2015    | 2016    | 2017    | 2018    | 2019    | 2020    | 2021    | 2022    | 2023    | 2023    | 2024    | 2025    | 2026    | 2027    | 2028    | 2029    | 2030    | 2031    | 2032    | 2033    |
| Health Treatment Card Holders :                           |         |         |         |         |         |         |         |         |         |         |         |         |         |         |         |         |         |         |         |         |         |         |         |         |         |
| Gold Cards                                                | 207,945 | 196,619 | 185,031 | 174,168 | 163,578 | 153,033 | 143,635 | 135,263 | 128,517 | 122,536 | 117,072 | 112,146 | 107,665 | 104,148 | 103,870 | 102,700 | 100,800 | 99,600  | 99,000  | 98,800  | 99,000  | 99,400  | 99,900  | 100,400 | 101,100 |
| White Cards                                               | 49,621  | 48,986  | 48,769  | 49,013  | 53,984  | 55,148  | 56,610  | 58,705  | 62,450  | 84,624  | 133,539 | 151,019 | 168,540 | 179,759 | 184,750 | 189,800 | 199,100 | 207,200 | 214,400 | 220,700 | 226,200 | 231,100 | 235,400 | 239,000 | 242,100 |
| Total Health Treatment Cards                              | 257,566 | 245,605 | 233,800 | 223,181 | 217,562 | 208,181 | 200,245 | 193,968 | 190,967 | 207,160 | 250,611 | 263,165 | 276,205 | 283,907 | 288,620 | 292,500 | 299,900 | 306,800 | 313,400 | 319,500 | 325,200 | 330,500 | 335,200 | 339,500 | 343,200 |
|                                                           |         |         |         |         |         |         |         |         |         |         |         |         |         |         |         |         |         |         |         |         |         |         |         |         |         |
| Repatriation Pharmaceutical Benefits Cards (Orange Cards) | 10,614  | 9,293   | 7,996   | 6,817   | 5,744   | 4,709   | 3,799   | 3,024   | 2,315   | 1,774   | 1,330   | 981     | 659     | 444     | 377     | 300     | 200     | 100     | 100     | 50      | 30      | 10      | 10      | 0       | С       |
| Other Income Support Categories:                          |         |         |         |         |         |         |         |         |         |         |         |         |         |         |         |         |         |         |         |         |         |         |         |         | 1       |
| Income Support Supplement                                 | 77,584  | 73,970  | 69,989  | 65,730  | 61,463  | 56,725  | 52,292  | 47,036  | 42,464  | 38,403  | 34,571  | 30,984  | 27,730  | 24,662  | 23,322  | 22,200  | 20,100  | 18,300  | 16,900  | 15,600  | 14,600  | 13,800  | 13,100  | 12,400  | 11,800  |
| Age Pensioners                                            | 5,167   | 4,779   | 4,412   | 4,121   | 3,833   | 3,658   | 3,538   | 3,380   | 3,225   | 3,338   | 3,379   | 3,427   | 3,638   | 3,803   | 3,790   | 3,800   | 3,900   | 4,000   | 4,100   | 4,300   | 4,400   | 4,500   | 4,600   | 4,700   | 4,800   |
| Commonwealth Seniors Health Cards (CSHC)                  | 7,269   | 7,014   | 6,428   | 6,069   | 5,150   | 4,698   | 4,321   | 7,222   | 4,098   | 4,092   | 3,954   | 3,670   | 3,549   | 3,466   | 3,462   | 3,400   | 3,200   | 3,100   | 3,000   | 2,800   | 2,700   | 2,600   | 2,500   | 2,500   | 2,400   |
| Defence Force Income Support Supplement (DFISA) (a)       | 18,678  | 17,941  | 17,050  | 16,159  | 15,447  | 15,192  | 14,784  | 14,174  | 13,933  | 14,328  | 14,212  | 14,270  | 0       | 0       | 0       | 0       | 0       | 0       | 0       | 0       | 0       | 0       | 0       | 0       | C       |
| Total Income Support Beneficiaries (b)                    | 283,823 | 267,297 | 250,472 | 234,603 | 219,153 | 204,180 | 190,423 | 176,232 | 161,184 | 151,543 | 142,222 | 133,682 | 114,135 | 106,484 | 103,107 | 99,900  | 93,600  | 87,900  | 82,700  | 77,900  | 73,400  | 69,200  | 65,300  | 61,500  | 57,800  |
| Total Disability Compensation Beneficiaries (c)           | 222,876 | 212.749 | 202.154 | 192.236 | 182.345 | 171.874 | 162.247 | 153,463 | 144.843 | 137.352 | 131.050 | 124.823 | 118 292 | 112 389 | 110 824 | 108 400 | 103,700 | 99.700  | 96.100  | 92.900  | 90.000  | 87.300  | 84.700  | 82.100  | 79.600  |