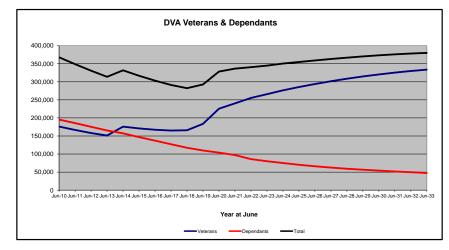

#### Executive Summary of DVA Beneficiaries in Receipt of Pension(s), Allowance(s) or Health Care

| BENEFICIARY CATEGORY                                                         |         |         |                  |                  |                 |         | AC      | TUAL DA | ATA     |                  |         |         |         |         |         |               |         |         |         | FORECA  | ST DATA |         |         |         | <u> </u> |
|------------------------------------------------------------------------------|---------|---------|------------------|------------------|-----------------|---------|---------|---------|---------|------------------|---------|---------|---------|---------|---------|---------------|---------|---------|---------|---------|---------|---------|---------|---------|----------|
|                                                                              | June    | June    | June             | June             | June            | June    | June    | June    | June    | June             | June    | June    | June    | June    | Dec     | June          | June    | June    | June    | June    | June    | June    | June    | June    | June     |
|                                                                              | 2010    | 2011    | 2012             | 2013             | 2014            | 2015    | 2016    | 2017    | 2018    | 2019             | 2020    | 2021    | 2022    | 2023    | 2023    | 2024          | 2025    | 2026    | 2027    | 2028    | 2029    | 2030    | 2031    | 2032    | 2033     |
| Veterans :                                                                   |         |         |                  |                  |                 |         |         |         |         |                  |         |         |         |         |         |               |         |         |         |         |         |         |         |         | 1        |
| Disability Compensation Payment Recipients*                                  | 122.355 | 116.498 | 110,644          | 105,705          | 101.059         | 96,493  | 92,374  | 88.974  | 85,811  | 83,363           | 81.918  | 80,252  | 77.967  | 76,126  | 76,189  | 75,300        | 73.600  | 72,100  | 70.600  | 69,100  | 67.600  | 66,000  | 64,400  | 62,700  | 60.900   |
| Age Pension Veterans (Included Above)                                        | 3.006   | 2,771   | 2,562            | 2,405            | 2,244           | 2,151   | 2,097   | 2,026   | 1,940   | 2,058            | 2,096   | 2,148   | 2,335   | 2,473   | 2.479   | 2,500         | 2,600   | 2,700   | 2,900   | 3,000   | 3.100   | 3,300   | 3,400   | 3,500   | 3.600    |
| Service Pension Veterans (included Above)                                    |         | 88.652  | 2,562<br>82,229  | 2,405            | 2,244<br>71,266 | 2,151   | 2,097   | 2,026   | -       | 2,058            | 2,096   | 43,844  | 2,335   | 2,473   | 38,212  | 2,500         | 35,200  | 33,200  | 2,900   | 29,500  | 27,700  | 25,900  | 24,100  | 22,300  | 20,500   |
|                                                                              | 95,363  | 58,300  | 82,229<br>54,638 | 76,523<br>51,371 | 48.307          | 45,206  | 42,542  | 38,738  | 52,011  | 48,958<br>34,688 | 46,244  | 43,844  | 29.904  | 28,355  | 27.627  | 26,900        | 25,400  | 24,000  | 22,500  | 29,500  | 19,700  | 25,900  | 16,800  |         | 20,500   |
| Disability Compensation Payment Recipient & Service Pension Veteran Overlap* | 62,077  |         |                  | 20.383           |                 | -       |         |         | 36,604  |                  | -       | - , -   |         |         |         |               |         |         |         | ,       | - ,     |         |         | 15,300  |          |
| Treatment Cards, Allowances or Accepted Disabilities Only                    | 20,353  | 19,803  | 19,974           |                  | 51,867          | 53,713  | 55,968  | 59,194  | 64,606  | 86,032           | 130,372 | 147,589 | 165,842 | 178,732 | 184,692 | 190,600       | 202,100 | 212,500 | 222,100 | 231,000 | 239,200 | 246,800 | 253,800 | 260,200 | 266,200  |
| MRCA Veterans                                                                | n/a     | n/a     | n/a              | n/a              | 16,732          | 19,561  | 22,337  | 25,596  | 29,612  | 36,875           | 43,169  | 48,985  | 53,672  | 60,621  | 66,463  | 69,600        | 76,000  | 82,400  | 88,700  | 95,000  | 101,200 | 107,300 | 113,400 | 119,400 | 125,300  |
| DRCA Veterans                                                                | n/a     | n/a     | n/a<br>158.209   | n/a              | 50,223          | 50,757  | 51,388  | 52,019  | 52,588  | 54,242           | 56,341  | 57,679  | 59,342  | 61,155  | 62,581  | 63,200        | 64,700  | 66,100  | 67,500  | 68,900  | 70,100  | 71,200  | 72,200  | 73,000  | 73,500   |
| Total Veterans                                                               | 175,994 | 166,653 | 158,209          | 151,240          | 175,934         | 171,016 | 167,304 | 165,071 | 165,824 | 183,665          | 225,546 | 240,231 | 255,386 | 265,719 | 271,466 | 276,200       | 285,500 | 293,900 | 301,600 | 308,500 | 314,800 | 320,400 | 325,400 | 329,800 | 333,700  |
| Dependants :                                                                 |         |         |                  |                  |                 |         |         |         |         |                  |         |         |         |         |         |               |         |         |         |         |         |         |         |         | 1        |
| Service Pension Dependants                                                   | 83.879  | 78,716  | 73,827           | 69,174           | 64.902          | 60,631  | 56,670  | 51,329  | 47.928  | 45,071           | 42,520  | 40,216  | 37.737  | 35,337  | 34,321  | 33,300        | 31.200  | 29,200  | 27.400  | 25,600  | 24,000  | 22,400  | 21,000  | 19.600  | 18,300   |
| War Widow(er)s                                                               | 101.090 | 96,761  | 91,925           | 86.865           | 81,531          | 75,536  | 69,960  | 64,500  | 59,001  | 53,899           | 49,000  | 44,391  | 40,101  | 36,013  | 34,395  | 32,800        | 29,800  | 27,300  | 25,200  | 23,600  | 22,200  | 21,000  | 20,100  | 19,200  | 18,500   |
| Orphans                                                                      | 101,030 | 187     | 179              | 171              | 177             | 173     | 150     | 157     | 155     | 150              | 43,000  | 143     | 40,101  | 167     | 152     | 32,000<br>160 | 23,000  |         | 25,200  | 25,000  | 150     | 21,000  | 130     | 13,200  | 10,300   |
| Adequate Means of Support (AMS) **                                           | 190     | 431     | 419              | 408              | 398             | 382     | 367     | 355     | 331     | 320              | 304     | 290     | 274     | 254     | 249     | 250           | 240     | 240     | 230     |         | 220     | 220     | 210     | 200     | 200      |
| Ade Pension Partners                                                         | 2 161   | 2,008   |                  | 1.716            |                 | 1,470   |         |         | 1,257   | 1,248            | 1,285   | 1,284   | 1,312   | 1,344   | 1,322   | 1,300         | 1,300   | -       |         | 1,300   | 1,300   |         |         | 1,200   | 1,200    |
| 5                                                                            | 2,161   | 2,008   | 1,850            | · · ·            | 1,545           | -       | 1,408   | 1,324   | -       |                  | -       | -       |         |         |         |               |         | 1,300   | 1,300   |         |         | 1,200   | 1,200   |         | 1,200    |
| Commonwealth Seniors Health Cards (CSHC) Dependants                          | 4,153   | 1       | 3,849            | 3,694            | 3,214           | 3,055   | 2,835   | 4,449   | 2,660   | 2,621            | 2,475   | 2,277   | 2,136   | 2,006   | 1,974   | 1,900         | 1,800   | 1,600   | 1,500   | 1,400   | 1,300   | 1,300   | 1,200   | 1,100   | 1,100    |
| Defence Force Income Support Supplement (DFISA) Dependants ***               | 7,282   | 6,974   | 6,567            | 6,228            | 5,879           | 5,811   | 5,711   | 5,460   | 5,404   | 5,540            | 5,476   | 5,515   | 0       | 0       | 0       | 0             | 0       | 0       | 0       | 0       | 0       | 0       | 0       | 0       | 4 000    |
| MRCA Dependants                                                              | n/a     | n/a     | n/a              | n/a              | 158             | 177     | 188     | 219     | 252     | 294              | 336     | 385     | 433     | 483     | 547     | 600           | 600     |         | 700     |         | 800     | 900     |         | 1,000   | 1,000    |
| Other Dependants                                                             | 411     | 425     | 530              | 590              | 2,607           | 2,513   | 2,526   | 2,477   | 2,671   | 2,860            | 4,375   | 4,716   | 4,922   | 5,380   | 5,635   | 5,700         | 6,100   | 6,300   | 6,600   | 6,900   | 7,100   | 7,300   | 7,400   | 7,500   | 7,400    |
| Total Overlap Between Dependant Categories                                   | 4,230   | 4,036   | 3,766            | 3,513            | 3,028           | 2,827   | 2,659   | 3,050   | 2,301   | 2,240            | 2,101   | 1,972   | 1,012   | 895     | 893     | 800           | 700     | 700     | 600     | 500     | 500     | 400     | 400     | 400     | 300      |
| Total Dependants                                                             | 195,385 | 185,566 | 175,380          | 165,333          | 157,383         | 146,921 | 137,156 | 127,220 | 117,358 | 109,760          | 103,806 | 97,245  | 86,058  | 80,089  | 77,702  | 75,100        | 70,400  | 66,200  | 62,600  | 59,400  | 56,600  | 54,100  | 51,800  | 49,600  | 47,500   |
| Total Veterans and Total Dependants Overlap                                  | 3,564   | 3,290   | 2,968            | 2,693            | 1,590           | 1,366   | 1,172   | 1,006   | 894     | 844              | 1,042   | 1,066   | 963     | 941     | 952     | 1,000         | 1,000   | 1,000   | 1,000   | 1,100   | 1,100   | 1,200   | 1,200   | 1,200   | 1,300    |
| Nett Total Clients ****                                                      | 367.815 | 348,929 | 330.621          | 313 890          | 331,727         | 316 571 | 303 289 | 201 295 | 202 244 | 202 674          | 220 210 | 226 410 | 240 494 | 244 967 | 249 246 | 250 400       | 254 000 | 250 100 | 262 100 | 366.800 | 370.300 | 373.400 | 276 000 | 378.200 | 270.000  |

Date of Most Recent Actual Data : 29 December 2023