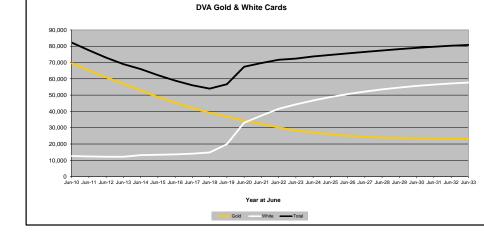

### Executive Summary of DVA Beneficiaries in Receipt of Pension(s), Allowance(s) or Health Care

| BENEFICIARY CATEGORY                                      |         |         |         |         |         |         | AC      | TUAL DA | TA      |         |         |         |         |         |         |         |         |         |         | FORECA  | ST DATA |         |         |         |         |
|-----------------------------------------------------------|---------|---------|---------|---------|---------|---------|---------|---------|---------|---------|---------|---------|---------|---------|---------|---------|---------|---------|---------|---------|---------|---------|---------|---------|---------|
| (Subsets of Net Total Beneficaries on Previous Page)      | June    | Dec     | June    |
|                                                           | 2010    | 2011    | 2012    | 2013    | 2014    | 2015    | 2016    | 2017    | 2018    | 2019    | 2020    | 2021    | 2022    | 2023    | 2023    | 2024    | 2025    | 2026    | 2027    | 2028    | 2029    | 2030    | 2031    | 2032    | 2033    |
| Health Treatment Card Holders :                           |         |         |         |         |         |         |         |         |         |         |         |         |         |         |         |         |         |         |         |         |         |         |         |         |         |
| Gold Cards                                                | 207,945 | 196,619 | 185,031 | 174,168 | 163,578 | 153,033 | 143,635 | 135,263 | 128,517 | 122,536 | 117,072 | 112,146 | 107,665 | 104,148 | 103,870 | 102,700 | 100,800 | 99,600  | 99,000  | 98,800  | 99,000  | 99,400  | 99,900  | 100,400 | 101,100 |
| White Cards                                               | 49,621  | 48,986  | 48,769  | 49,013  | 53,984  | 55,148  | 56,610  | 58,705  | 62,450  | 84,624  | 133,539 | 151,019 | 168,540 | 179,759 | 184,750 | 189,800 | 199,100 | 207,200 | 214,400 | 220,700 | 226,200 | 231,100 | 235,400 | 239,000 | 242,100 |
| Total Health Treatment Cards                              | 257,566 | 245,605 | 233,800 | 223,181 | 217,562 | 208,181 | 200,245 | 193,968 | 190,967 | 207,160 | 250,611 | 263,165 | 276,205 | 283,907 | 288,620 | 292,500 | 299,900 | 306,800 | 313,400 | 319,500 | 325,200 | 330,500 | 335,200 | 339,500 | 343,200 |
|                                                           |         |         |         |         |         |         |         |         |         |         |         |         |         |         |         |         |         |         |         |         |         |         |         |         |         |
| Repatriation Pharmaceutical Benefits Cards (Orange Cards) | 10,614  | 9,293   | 7,996   | 6,817   | 5,744   | 4,709   | 3,799   | 3,024   | 2,315   | 1,774   | 1,330   | 981     | 659     | 444     | 377     | 300     | 200     | 100     | 100     | 50      | 30      | 10      | 10      | 0       | С       |
| Other Income Support Categories:                          |         |         |         |         |         |         |         |         |         |         |         |         |         |         |         |         |         |         |         |         |         |         |         |         | 1       |
| Income Support Supplement                                 | 77,584  | 73,970  | 69,989  | 65,730  | 61,463  | 56,725  | 52,292  | 47,036  | 42,464  | 38,403  | 34,571  | 30,984  | 27,730  | 24,662  | 23,322  | 22,200  | 20,100  | 18,300  | 16,900  | 15,600  | 14,600  | 13,800  | 13,100  | 12,400  | 11,800  |
| Age Pensioners                                            | 5,167   | 4,779   | 4,412   | 4,121   | 3,833   | 3,658   | 3,538   | 3,380   | 3,225   | 3,338   | 3,379   | 3,427   | 3,638   | 3,803   | 3,790   | 3,800   | 3,900   | 4,000   | 4,100   | 4,300   | 4,400   | 4,500   | 4,600   | 4,700   | 4,800   |
| Commonwealth Seniors Health Cards (CSHC)                  | 7,269   | 7,014   | 6,428   | 6,069   | 5,150   | 4,698   | 4,321   | 7,222   | 4,098   | 4,092   | 3,954   | 3,670   | 3,549   | 3,466   | 3,462   | 3,400   | 3,200   | 3,100   | 3,000   | 2,800   | 2,700   | 2,600   | 2,500   | 2,500   | 2,400   |
| Defence Force Income Support Supplement (DFISA) (a)       | 18,678  | 17,941  | 17,050  | 16,159  | 15,447  | 15,192  | 14,784  | 14,174  | 13,933  | 14,328  | 14,212  | 14,270  | 0       | 0       | 0       | 0       | 0       | 0       | 0       | 0       | 0       | 0       | 0       | 0       | C       |
| Total Income Support Beneficiaries (b)                    | 283,823 | 267,297 | 250,472 | 234,603 | 219,153 | 204,180 | 190,423 | 176,232 | 161,184 | 151,543 | 142,222 | 133,682 | 114,135 | 106,484 | 103,107 | 99,900  | 93,600  | 87,900  | 82,700  | 77,900  | 73,400  | 69,200  | 65,300  | 61,500  | 57,800  |
| Total Disability Compensation Beneficiaries (c)           | 222,876 | 212.749 | 202.154 | 192.236 | 182.345 | 171.874 | 162.247 | 153,463 | 144.843 | 137.352 | 131.050 | 124.823 | 118 292 | 112 389 | 110 824 | 108 400 | 103,700 | 99.700  | 96.100  | 92.900  | 90.000  | 87.300  | 84.700  | 82.100  | 79.600  |