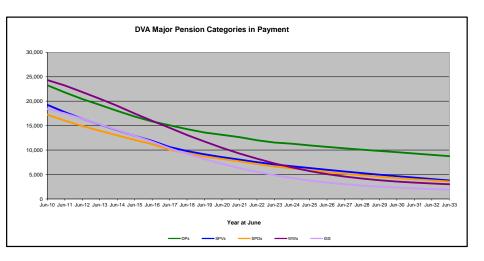

#### Executive Summary of DVA Beneficiaries in Receipt of Pension(s), Allowance(s) or Health Care

| BENEFICIARY CATEGORY                                                         |         |         |                  |                  |                 |         | AC      | TUAL DA | ATA     |                  |         |         |         |         |         |               |         |         |         | FORECA  | ST DATA |         |         |         | <u> </u> |
|------------------------------------------------------------------------------|---------|---------|------------------|------------------|-----------------|---------|---------|---------|---------|------------------|---------|---------|---------|---------|---------|---------------|---------|---------|---------|---------|---------|---------|---------|---------|----------|
|                                                                              | June    | June    | June             | June             | June            | June    | June    | June    | June    | June             | June    | June    | June    | June    | Dec     | June          | June    | June    | June    | June    | June    | June    | June    | June    | June     |
|                                                                              | 2010    | 2011    | 2012             | 2013             | 2014            | 2015    | 2016    | 2017    | 2018    | 2019             | 2020    | 2021    | 2022    | 2023    | 2023    | 2024          | 2025    | 2026    | 2027    | 2028    | 2029    | 2030    | 2031    | 2032    | 2033     |
| Veterans :                                                                   |         |         |                  |                  |                 |         |         |         |         |                  |         |         |         |         |         |               |         |         |         |         |         |         |         |         | 1        |
| Disability Compensation Payment Recipients*                                  | 122.355 | 116.498 | 110,644          | 105,705          | 101.059         | 96,493  | 92,374  | 88.974  | 85,811  | 83,363           | 81.918  | 80,252  | 77.967  | 76,126  | 76,189  | 75,300        | 73.600  | 72,100  | 70.600  | 69,100  | 67.600  | 66,000  | 64,400  | 62,700  | 60.900   |
| Age Pension Veterans (Included Above)                                        | 3.006   | 2,771   | 2,562            | 2,405            | 2,244           | 2,151   | 2,097   | 2,026   | 1,940   | 2,058            | 2,096   | 2,148   | 2,335   | 2,473   | 2.479   | 2,500         | 2,600   | 2,700   | 2,900   | 3,000   | 3.100   | 3,300   | 3,400   | 3,500   | 3.600    |
| Service Pension Veterans (included Above)                                    |         | 88.652  | 2,562<br>82,229  | 2,405            | 2,244<br>71,266 | 2,151   | 2,097   | 2,026   | -       | 2,058            | 2,096   | 43,844  | 2,335   | 2,473   | 38,212  | 2,500         | 35,200  | 33,200  | 2,900   | 29,500  | 27,700  | 25,900  | 24,100  | 22,300  | 20,500   |
|                                                                              | 95,363  | 58,300  | 82,229<br>54,638 | 76,523<br>51,371 | 48.307          | 45,206  | 42,542  | 38,738  | 52,011  | 48,958<br>34,688 | 46,244  | 43,844  | 29.904  | 28,355  | 27.627  | 26,900        | 25,400  | 24,000  | 22,500  | 29,500  | 19,700  | 25,900  | 16,800  |         | 20,500   |
| Disability Compensation Payment Recipient & Service Pension Veteran Overlap* | 62,077  |         |                  | 20.383           |                 | -       |         |         | 36,604  |                  | -       | - , -   |         |         |         |               |         |         |         | ,       | - ,     |         |         | 15,300  |          |
| Treatment Cards, Allowances or Accepted Disabilities Only                    | 20,353  | 19,803  | 19,974           |                  | 51,867          | 53,713  | 55,968  | 59,194  | 64,606  | 86,032           | 130,372 | 147,589 | 165,842 | 178,732 | 184,692 | 190,600       | 202,100 | 212,500 | 222,100 | 231,000 | 239,200 | 246,800 | 253,800 | 260,200 | 266,200  |
| MRCA Veterans                                                                | n/a     | n/a     | n/a              | n/a              | 16,732          | 19,561  | 22,337  | 25,596  | 29,612  | 36,875           | 43,169  | 48,985  | 53,672  | 60,621  | 66,463  | 69,600        | 76,000  | 82,400  | 88,700  | 95,000  | 101,200 | 107,300 | 113,400 | 119,400 | 125,300  |
| DRCA Veterans                                                                | n/a     | n/a     | n/a<br>158.209   | n/a              | 50,223          | 50,757  | 51,388  | 52,019  | 52,588  | 54,242           | 56,341  | 57,679  | 59,342  | 61,155  | 62,581  | 63,200        | 64,700  | 66,100  | 67,500  | 68,900  | 70,100  | 71,200  | 72,200  | 73,000  | 73,500   |
| Total Veterans                                                               | 175,994 | 166,653 | 158,209          | 151,240          | 175,934         | 171,016 | 167,304 | 165,071 | 165,824 | 183,665          | 225,546 | 240,231 | 255,386 | 265,719 | 271,466 | 276,200       | 285,500 | 293,900 | 301,600 | 308,500 | 314,800 | 320,400 | 325,400 | 329,800 | 333,700  |
| Dependants :                                                                 |         |         |                  |                  |                 |         |         |         |         |                  |         |         |         |         |         |               |         |         |         |         |         |         |         |         | 1        |
| Service Pension Dependants                                                   | 83.879  | 78,716  | 73,827           | 69,174           | 64.902          | 60,631  | 56,670  | 51,329  | 47.928  | 45,071           | 42,520  | 40,216  | 37.737  | 35,337  | 34,321  | 33,300        | 31.200  | 29,200  | 27.400  | 25,600  | 24,000  | 22,400  | 21,000  | 19.600  | 18,300   |
| War Widow(er)s                                                               | 101.090 | 96,761  | 91,925           | 86.865           | 81,531          | 75,536  | 69,960  | 64,500  | 59,001  | 53,899           | 49,000  | 44,391  | 40,101  | 36,013  | 34,395  | 32,800        | 29,800  | 27,300  | 25,200  | 23,600  | 22,200  | 21,000  | 20,100  | 19,200  | 18,500   |
| Orphans                                                                      | 101,030 | 187     | 179              | 171              | 177             | 173     | 150     | 157     | 155     | 150              | 43,000  | 143     | 40,101  | 167     | 152     | 32,000<br>160 | 23,000  |         | 25,200  | 25,000  | 150     | 21,000  | 130     | 13,200  | 10,300   |
| Adequate Means of Support (AMS) **                                           | 190     | 431     | 419              | 408              | 398             | 382     | 367     | 355     | 331     | 320              | 304     | 290     | 274     | 254     | 249     | 250           | 240     | 240     | 230     |         | 220     | 220     | 210     | 200     | 200      |
| Ade Pension Partners                                                         | 2 161   | 2,008   |                  | 1.716            |                 | 1,470   |         |         | 1,257   | 1,248            | 1,285   | 1,284   | 1,312   | 1,344   | 1,322   | 1,300         | 1,300   | -       |         | 1,300   | 1,300   |         |         | 1,200   | 1,200    |
| 5                                                                            | 2,161   | 2,008   | 1,850            | · · ·            | 1,545           | -       | 1,408   | 1,324   | -       |                  | -       | -       |         |         |         |               |         | 1,300   | 1,300   |         |         | 1,200   | 1,200   |         | 1,200    |
| Commonwealth Seniors Health Cards (CSHC) Dependants                          | 4,153   | 1       | 3,849            | 3,694            | 3,214           | 3,055   | 2,835   | 4,449   | 2,660   | 2,621            | 2,475   | 2,277   | 2,136   | 2,006   | 1,974   | 1,900         | 1,800   | 1,600   | 1,500   | 1,400   | 1,300   | 1,300   | 1,200   | 1,100   | 1,100    |
| Defence Force Income Support Supplement (DFISA) Dependants ***               | 7,282   | 6,974   | 6,567            | 6,228            | 5,879           | 5,811   | 5,711   | 5,460   | 5,404   | 5,540            | 5,476   | 5,515   | 0       | 0       | 0       | 0             | 0       | 0       | 0       | 0       | 0       | 0       | 0       | 0       | 4 000    |
| MRCA Dependants                                                              | n/a     | n/a     | n/a              | n/a              | 158             | 177     | 188     | 219     | 252     | 294              | 336     | 385     | 433     | 483     | 547     | 600           | 600     |         | 700     |         | 800     | 900     |         | 1,000   | 1,000    |
| Other Dependants                                                             | 411     | 425     | 530              | 590              | 2,607           | 2,513   | 2,526   | 2,477   | 2,671   | 2,860            | 4,375   | 4,716   | 4,922   | 5,380   | 5,635   | 5,700         | 6,100   | 6,300   | 6,600   | 6,900   | 7,100   | 7,300   | 7,400   | 7,500   | 7,400    |
| Total Overlap Between Dependant Categories                                   | 4,230   | 4,036   | 3,766            | 3,513            | 3,028           | 2,827   | 2,659   | 3,050   | 2,301   | 2,240            | 2,101   | 1,972   | 1,012   | 895     | 893     | 800           | 700     | 700     | 600     | 500     | 500     | 400     | 400     | 400     | 300      |
| Total Dependants                                                             | 195,385 | 185,566 | 175,380          | 165,333          | 157,383         | 146,921 | 137,156 | 127,220 | 117,358 | 109,760          | 103,806 | 97,245  | 86,058  | 80,089  | 77,702  | 75,100        | 70,400  | 66,200  | 62,600  | 59,400  | 56,600  | 54,100  | 51,800  | 49,600  | 47,500   |
| Total Veterans and Total Dependants Overlap                                  | 3,564   | 3,290   | 2,968            | 2,693            | 1,590           | 1,366   | 1,172   | 1,006   | 894     | 844              | 1,042   | 1,066   | 963     | 941     | 952     | 1,000         | 1,000   | 1,000   | 1,000   | 1,100   | 1,100   | 1,200   | 1,200   | 1,200   | 1,300    |
| Nett Total Clients ****                                                      | 367.815 | 348,929 | 330.621          | 313 890          | 331,727         | 316 571 | 303 289 | 201 295 | 202 244 | 202 674          | 220 210 | 226 410 | 240 494 | 244 967 | 249 246 | 250 400       | 254 000 | 250 100 | 262 100 | 366.800 | 370.300 | 373.400 | 276 000 | 378.200 | 270.000  |