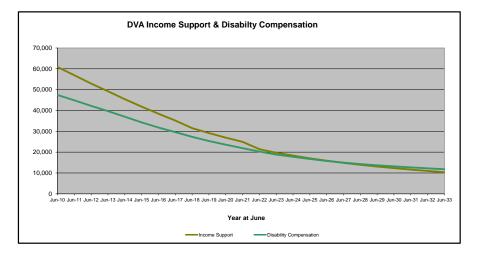

### Executive Summary of DVA Beneficiaries in Receipt of Pension(s), Allowance(s) or Health Care

| BENEFICIARY CATEGORY                                      |         |         |         |         |         |         | AC      | TUAL DA | TA      |         |         |         |         |         |         |         |         |         |         | FORECA  | ST DATA |         |         |         |         |
|-----------------------------------------------------------|---------|---------|---------|---------|---------|---------|---------|---------|---------|---------|---------|---------|---------|---------|---------|---------|---------|---------|---------|---------|---------|---------|---------|---------|---------|
| (Subsets of Net Total Beneficaries on Previous Page)      | June    | Dec     | June    |
|                                                           | 2010    | 2011    | 2012    | 2013    | 2014    | 2015    | 2016    | 2017    | 2018    | 2019    | 2020    | 2021    | 2022    | 2023    | 2023    | 2024    | 2025    | 2026    | 2027    | 2028    | 2029    | 2030    | 2031    | 2032    | 2033    |
| Health Treatment Card Holders :                           |         |         |         |         |         |         |         |         |         |         |         |         |         |         |         |         |         |         |         |         |         |         |         |         |         |
| Gold Cards                                                | 207,945 | 196,619 | 185,031 | 174,168 | 163,578 | 153,033 | 143,635 | 135,263 | 128,517 | 122,536 | 117,072 | 112,146 | 107,665 | 104,148 | 103,870 | 102,700 | 100,800 | 99,600  | 99,000  | 98,800  | 99,000  | 99,400  | 99,900  | 100,400 | 101,100 |
| White Cards                                               | 49,621  | 48,986  | 48,769  | 49,013  | 53,984  | 55,148  | 56,610  | 58,705  | 62,450  | 84,624  | 133,539 | 151,019 | 168,540 | 179,759 | 184,750 | 189,800 | 199,100 | 207,200 | 214,400 | 220,700 | 226,200 | 231,100 | 235,400 | 239,000 | 242,100 |
| Total Health Treatment Cards                              | 257,566 | 245,605 | 233,800 | 223,181 | 217,562 | 208,181 | 200,245 | 193,968 | 190,967 | 207,160 | 250,611 | 263,165 | 276,205 | 283,907 | 288,620 | 292,500 | 299,900 | 306,800 | 313,400 | 319,500 | 325,200 | 330,500 | 335,200 | 339,500 | 343,200 |
|                                                           |         |         |         |         |         |         |         |         |         |         |         |         |         |         |         |         |         |         |         |         |         |         |         |         |         |
| Repatriation Pharmaceutical Benefits Cards (Orange Cards) | 10,614  | 9,293   | 7,996   | 6,817   | 5,744   | 4,709   | 3,799   | 3,024   | 2,315   | 1,774   | 1,330   | 981     | 659     | 444     | 377     | 300     | 200     | 100     | 100     | 50      | 30      | 10      | 10      | 0       | С       |
| Other Income Support Categories:                          |         |         |         |         |         |         |         |         |         |         |         |         |         |         |         |         |         |         |         |         |         |         |         |         | 1       |
| Income Support Supplement                                 | 77,584  | 73,970  | 69,989  | 65,730  | 61,463  | 56,725  | 52,292  | 47,036  | 42,464  | 38,403  | 34,571  | 30,984  | 27,730  | 24,662  | 23,322  | 22,200  | 20,100  | 18,300  | 16,900  | 15,600  | 14,600  | 13,800  | 13,100  | 12,400  | 11,800  |
| Age Pensioners                                            | 5,167   | 4,779   | 4,412   | 4,121   | 3,833   | 3,658   | 3,538   | 3,380   | 3,225   | 3,338   | 3,379   | 3,427   | 3,638   | 3,803   | 3,790   | 3,800   | 3,900   | 4,000   | 4,100   | 4,300   | 4,400   | 4,500   | 4,600   | 4,700   | 4,800   |
| Commonwealth Seniors Health Cards (CSHC)                  | 7,269   | 7,014   | 6,428   | 6,069   | 5,150   | 4,698   | 4,321   | 7,222   | 4,098   | 4,092   | 3,954   | 3,670   | 3,549   | 3,466   | 3,462   | 3,400   | 3,200   | 3,100   | 3,000   | 2,800   | 2,700   | 2,600   | 2,500   | 2,500   | 2,400   |
| Defence Force Income Support Supplement (DFISA) (a)       | 18,678  | 17,941  | 17,050  | 16,159  | 15,447  | 15,192  | 14,784  | 14,174  | 13,933  | 14,328  | 14,212  | 14,270  | 0       | 0       | 0       | 0       | 0       | 0       | 0       | 0       | 0       | 0       | 0       | 0       | C       |
| Total Income Support Beneficiaries (b)                    | 283,823 | 267,297 | 250,472 | 234,603 | 219,153 | 204,180 | 190,423 | 176,232 | 161,184 | 151,543 | 142,222 | 133,682 | 114,135 | 106,484 | 103,107 | 99,900  | 93,600  | 87,900  | 82,700  | 77,900  | 73,400  | 69,200  | 65,300  | 61,500  | 57,800  |
| Total Disability Compensation Beneficiaries (c)           | 222,876 | 212.749 | 202.154 | 192.236 | 182.345 | 171.874 | 162.247 | 153,463 | 144.843 | 137.352 | 131.050 | 124.823 | 118 292 | 112 389 | 110 824 | 108 400 | 103,700 | 99.700  | 96.100  | 92.900  | 90.000  | 87.300  | 84.700  | 82.100  | 79.600  |