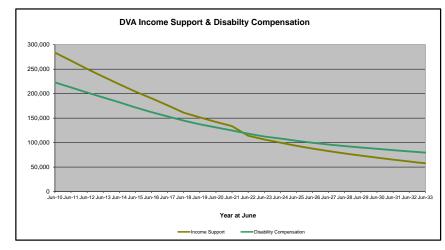

### Executive Summary of DVA Beneficiaries in Receipt of Pension(s), Allowance(s) or Health Care

| BENEFICIARY CATEGORY                                      |         |         |         |         |         |         | AC      | TUAL DA | TA      |         |         |         |         |         |         |         |         |         |         | FORECA  | ST DATA |         |         |         |         |
|-----------------------------------------------------------|---------|---------|---------|---------|---------|---------|---------|---------|---------|---------|---------|---------|---------|---------|---------|---------|---------|---------|---------|---------|---------|---------|---------|---------|---------|
| (Subsets of Net Total Beneficaries on Previous Page)      | June    | Dec     | June    |
|                                                           | 2010    | 2011    | 2012    | 2013    | 2014    | 2015    | 2016    | 2017    | 2018    | 2019    | 2020    | 2021    | 2022    | 2023    | 2023    | 2024    | 2025    | 2026    | 2027    | 2028    | 2029    | 2030    | 2031    | 2032    | 2033    |
| Health Treatment Card Holders :                           |         |         |         |         |         |         |         |         |         |         |         |         |         |         |         |         |         |         |         |         |         |         |         |         |         |
| Gold Cards                                                | 207,945 | 196,619 | 185,031 | 174,168 | 163,578 | 153,033 | 143,635 | 135,263 | 128,517 | 122,536 | 117,072 | 112,146 | 107,665 | 104,148 | 103,870 | 102,700 | 100,800 | 99,600  | 99,000  | 98,800  | 99,000  | 99,400  | 99,900  | 100,400 | 101,100 |
| White Cards                                               | 49,621  | 48,986  | 48,769  | 49,013  | 53,984  | 55,148  | 56,610  | 58,705  | 62,450  | 84,624  | 133,539 | 151,019 | 168,540 | 179,759 | 184,750 | 189,800 | 199,100 | 207,200 | 214,400 | 220,700 | 226,200 | 231,100 | 235,400 | 239,000 | 242,100 |
| Total Health Treatment Cards                              | 257,566 | 245,605 | 233,800 | 223,181 | 217,562 | 208,181 | 200,245 | 193,968 | 190,967 | 207,160 | 250,611 | 263,165 | 276,205 | 283,907 | 288,620 | 292,500 | 299,900 | 306,800 | 313,400 | 319,500 | 325,200 | 330,500 | 335,200 | 339,500 | 343,200 |
|                                                           |         |         |         |         |         |         |         |         |         |         |         |         |         |         |         |         |         |         |         |         |         |         |         |         |         |
| Repatriation Pharmaceutical Benefits Cards (Orange Cards) | 10,614  | 9,293   | 7,996   | 6,817   | 5,744   | 4,709   | 3,799   | 3,024   | 2,315   | 1,774   | 1,330   | 981     | 659     | 444     | 377     | 300     | 200     | 100     | 100     | 50      | 30      | 10      | 10      | 0       | С       |
| Other Income Support Categories:                          |         |         |         |         |         |         |         |         |         |         |         |         |         |         |         |         |         |         |         |         |         |         |         |         | 1       |
| Income Support Supplement                                 | 77,584  | 73,970  | 69,989  | 65,730  | 61,463  | 56,725  | 52,292  | 47,036  | 42,464  | 38,403  | 34,571  | 30,984  | 27,730  | 24,662  | 23,322  | 22,200  | 20,100  | 18,300  | 16,900  | 15,600  | 14,600  | 13,800  | 13,100  | 12,400  | 11,800  |
| Age Pensioners                                            | 5,167   | 4,779   | 4,412   | 4,121   | 3,833   | 3,658   | 3,538   | 3,380   | 3,225   | 3,338   | 3,379   | 3,427   | 3,638   | 3,803   | 3,790   | 3,800   | 3,900   | 4,000   | 4,100   | 4,300   | 4,400   | 4,500   | 4,600   | 4,700   | 4,800   |
| Commonwealth Seniors Health Cards (CSHC)                  | 7,269   | 7,014   | 6,428   | 6,069   | 5,150   | 4,698   | 4,321   | 7,222   | 4,098   | 4,092   | 3,954   | 3,670   | 3,549   | 3,466   | 3,462   | 3,400   | 3,200   | 3,100   | 3,000   | 2,800   | 2,700   | 2,600   | 2,500   | 2,500   | 2,400   |
| Defence Force Income Support Supplement (DFISA) (a)       | 18,678  | 17,941  | 17,050  | 16,159  | 15,447  | 15,192  | 14,784  | 14,174  | 13,933  | 14,328  | 14,212  | 14,270  | 0       | 0       | 0       | 0       | 0       | 0       | 0       | 0       | 0       | 0       | 0       | 0       | C       |
| Total Income Support Beneficiaries (b)                    | 283,823 | 267,297 | 250,472 | 234,603 | 219,153 | 204,180 | 190,423 | 176,232 | 161,184 | 151,543 | 142,222 | 133,682 | 114,135 | 106,484 | 103,107 | 99,900  | 93,600  | 87,900  | 82,700  | 77,900  | 73,400  | 69,200  | 65,300  | 61,500  | 57,800  |
| Total Disability Compensation Beneficiaries (c)           | 222,876 | 212.749 | 202.154 | 192.236 | 182.345 | 171.874 | 162.247 | 153,463 | 144.843 | 137.352 | 131.050 | 124.823 | 118 292 | 112 389 | 110 824 | 108 400 | 103,700 | 99.700  | 96.100  | 92.900  | 90.000  | 87.300  | 84.700  | 82.100  | 79.600  |

(b) - Includes veteran service pensions, dependant service pensions, income support supplement, age pensions, commonwealth service has and DFISA recipients.

(c) - Includes disability, war widow, orphan and adequate means of support pensions.