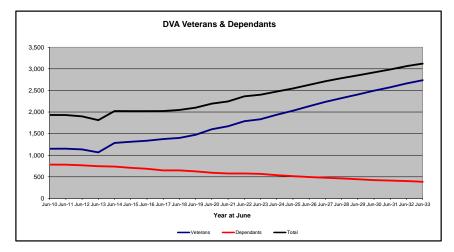

#### Executive Summary of DVA Beneficiaries in Receipt of Pension(s), Allowance(s) or Health Care

| BENEFICIARY CATEGORY                                                         |         |         |                  |                  |                 |         | AC      | TUAL DA | ATA     |                  |         |         |         |         |         |               |         |         |         | FORECA  | ST DATA |         |         |         | <u> </u> |
|------------------------------------------------------------------------------|---------|---------|------------------|------------------|-----------------|---------|---------|---------|---------|------------------|---------|---------|---------|---------|---------|---------------|---------|---------|---------|---------|---------|---------|---------|---------|----------|
|                                                                              | June    | June    | June             | June             | June            | June    | June    | June    | June    | June             | June    | June    | June    | June    | Dec     | June          | June    | June    | June    | June    | June    | June    | June    | June    | June     |
|                                                                              | 2010    | 2011    | 2012             | 2013             | 2014            | 2015    | 2016    | 2017    | 2018    | 2019             | 2020    | 2021    | 2022    | 2023    | 2023    | 2024          | 2025    | 2026    | 2027    | 2028    | 2029    | 2030    | 2031    | 2032    | 2033     |
| Veterans :                                                                   |         |         |                  |                  |                 |         |         |         |         |                  |         |         |         |         |         |               |         |         |         |         |         |         |         |         | 1        |
| Disability Compensation Payment Recipients*                                  | 122.355 | 116.498 | 110,644          | 105,705          | 101.059         | 96,493  | 92,374  | 88.974  | 85,811  | 83,363           | 81.918  | 80,252  | 77.967  | 76,126  | 76,189  | 75,300        | 73.600  | 72,100  | 70.600  | 69,100  | 67.600  | 66,000  | 64,400  | 62,700  | 60.900   |
| Age Pension Veterans (Included Above)                                        | 3.006   | 2,771   | 2,562            | 2,405            | 2,244           | 2,151   | 2,097   | 2,026   | 1,940   | 2,058            | 2,096   | 2,148   | 2,335   | 2,473   | 2.479   | 2,500         | 2,600   | 2,700   | 2,900   | 3,000   | 3.100   | 3,300   | 3,400   | 3,500   | 3.600    |
| Service Pension Veterans (included Above)                                    |         | 88.652  | 2,562<br>82,229  | 2,405            | 2,244<br>71,266 | 2,151   | 2,097   | 2,026   | -       | 2,058            | 2,096   | 43,844  | 2,335   | 2,473   | 38,212  | 2,500         | 35,200  | 33,200  | 2,900   | 29,500  | 27,700  | 25,900  | 24,100  | 22,300  | 20,500   |
|                                                                              | 95,363  | 58,300  | 82,229<br>54,638 | 76,523<br>51,371 | 48.307          | 45,206  | 42,542  | 38,738  | 52,011  | 48,958<br>34,688 | 46,244  | 43,844  | 29.904  | 28,355  | 27.627  | 26,900        | 25,400  | 24,000  | 22,500  | 29,500  | 19,700  | 25,900  | 16,800  |         | 20,500   |
| Disability Compensation Payment Recipient & Service Pension Veteran Overlap* | 62,077  |         |                  | 20.383           |                 | -       |         |         | 36,604  |                  | -       | - , -   |         |         |         |               |         |         |         | ,       | - ,     |         |         | 15,300  |          |
| Treatment Cards, Allowances or Accepted Disabilities Only                    | 20,353  | 19,803  | 19,974           |                  | 51,867          | 53,713  | 55,968  | 59,194  | 64,606  | 86,032           | 130,372 | 147,589 | 165,842 | 178,732 | 184,692 | 190,600       | 202,100 | 212,500 | 222,100 | 231,000 | 239,200 | 246,800 | 253,800 | 260,200 | 266,200  |
| MRCA Veterans                                                                | n/a     | n/a     | n/a              | n/a              | 16,732          | 19,561  | 22,337  | 25,596  | 29,612  | 36,875           | 43,169  | 48,985  | 53,672  | 60,621  | 66,463  | 69,600        | 76,000  | 82,400  | 88,700  | 95,000  | 101,200 | 107,300 | 113,400 | 119,400 | 125,300  |
| DRCA Veterans                                                                | n/a     | n/a     | n/a<br>158.209   | n/a              | 50,223          | 50,757  | 51,388  | 52,019  | 52,588  | 54,242           | 56,341  | 57,679  | 59,342  | 61,155  | 62,581  | 63,200        | 64,700  | 66,100  | 67,500  | 68,900  | 70,100  | 71,200  | 72,200  | 73,000  | 73,500   |
| Total Veterans                                                               | 175,994 | 166,653 | 158,209          | 151,240          | 175,934         | 171,016 | 167,304 | 165,071 | 165,824 | 183,665          | 225,546 | 240,231 | 255,386 | 265,719 | 271,466 | 276,200       | 285,500 | 293,900 | 301,600 | 308,500 | 314,800 | 320,400 | 325,400 | 329,800 | 333,700  |
| Dependants :                                                                 |         |         |                  |                  |                 |         |         |         |         |                  |         |         |         |         |         |               |         |         |         |         |         |         |         |         | 1        |
| Service Pension Dependants                                                   | 83.879  | 78,716  | 73,827           | 69,174           | 64.902          | 60,631  | 56,670  | 51,329  | 47.928  | 45,071           | 42,520  | 40,216  | 37.737  | 35,337  | 34,321  | 33,300        | 31.200  | 29,200  | 27.400  | 25,600  | 24,000  | 22,400  | 21,000  | 19.600  | 18,300   |
| War Widow(er)s                                                               | 101.090 | 96,761  | 91,925           | 86.865           | 81,531          | 75,536  | 69,960  | 64,500  | 59,001  | 53,899           | 49,000  | 44,391  | 40,101  | 36,013  | 34,395  | 32,800        | 29,800  | 27,300  | 25,200  | 23,600  | 22,200  | 21,000  | 20,100  | 19,200  | 18,500   |
| Orphans                                                                      | 101,030 | 187     | 179              | 171              | 177             | 173     | 150     | 157     | 155     | 150              | 43,000  | 143     | 40,101  | 167     | 152     | 32,000<br>160 | 23,000  |         | 25,200  | 25,000  | 150     | 21,000  | 130     | 13,200  | 10,300   |
| Adequate Means of Support (AMS) **                                           | 190     | 431     | 419              | 408              | 398             | 382     | 367     | 355     | 331     | 320              | 304     | 290     | 274     | 254     | 249     | 250           | 240     | 240     | 230     |         | 220     | 220     | 210     | 200     | 200      |
| Ade Pension Partners                                                         | 2 161   | 2,008   |                  | 1.716            |                 | 1,470   |         |         | 1,257   | 1,248            | 1,285   | 1,284   | 1,312   | 1,344   | 1,322   | 1,300         | 1,300   | -       |         | 1,300   | 1,300   |         |         | 1,200   | 1,200    |
| 5                                                                            | 2,161   | 2,008   | 1,850            | · · ·            | 1,545           | -       | 1,408   | 1,324   | -       |                  | -       | -       |         |         |         |               |         | 1,300   | 1,300   |         |         | 1,200   | 1,200   |         | 1,200    |
| Commonwealth Seniors Health Cards (CSHC) Dependants                          | 4,153   | 1       | 3,849            | 3,694            | 3,214           | 3,055   | 2,835   | 4,449   | 2,660   | 2,621            | 2,475   | 2,277   | 2,136   | 2,006   | 1,974   | 1,900         | 1,800   | 1,600   | 1,500   | 1,400   | 1,300   | 1,300   | 1,200   | 1,100   | 1,100    |
| Defence Force Income Support Supplement (DFISA) Dependants ***               | 7,282   | 6,974   | 6,567            | 6,228            | 5,879           | 5,811   | 5,711   | 5,460   | 5,404   | 5,540            | 5,476   | 5,515   | 0       | 0       | 0       | 0             | 0       | 0       | 0       | 0       | 0       | 0       | 0       | 0       | 4 000    |
| MRCA Dependants                                                              | n/a     | n/a     | n/a              | n/a              | 158             | 177     | 188     | 219     | 252     | 294              | 336     | 385     | 433     | 483     | 547     | 600           | 600     |         | 700     |         | 800     | 900     |         | 1,000   | 1,000    |
| Other Dependants                                                             | 411     | 425     | 530              | 590              | 2,607           | 2,513   | 2,526   | 2,477   | 2,671   | 2,860            | 4,375   | 4,716   | 4,922   | 5,380   | 5,635   | 5,700         | 6,100   | 6,300   | 6,600   | 6,900   | 7,100   | 7,300   | 7,400   | 7,500   | 7,400    |
| Total Overlap Between Dependant Categories                                   | 4,230   | 4,036   | 3,766            | 3,513            | 3,028           | 2,827   | 2,659   | 3,050   | 2,301   | 2,240            | 2,101   | 1,972   | 1,012   | 895     | 893     | 800           | 700     | 700     | 600     | 500     | 500     | 400     | 400     | 400     | 300      |
| Total Dependants                                                             | 195,385 | 185,566 | 175,380          | 165,333          | 157,383         | 146,921 | 137,156 | 127,220 | 117,358 | 109,760          | 103,806 | 97,245  | 86,058  | 80,089  | 77,702  | 75,100        | 70,400  | 66,200  | 62,600  | 59,400  | 56,600  | 54,100  | 51,800  | 49,600  | 47,500   |
| Total Veterans and Total Dependants Overlap                                  | 3,564   | 3,290   | 2,968            | 2,693            | 1,590           | 1,366   | 1,172   | 1,006   | 894     | 844              | 1,042   | 1,066   | 963     | 941     | 952     | 1,000         | 1,000   | 1,000   | 1,000   | 1,100   | 1,100   | 1,200   | 1,200   | 1,200   | 1,300    |
| Nett Total Clients ****                                                      | 367.815 | 348,929 | 330.621          | 313 890          | 331,727         | 316 571 | 303 289 | 201 295 | 202 244 | 202 674          | 220 210 | 226 410 | 240 494 | 244 967 | 249 246 | 250 400       | 254 000 | 250 100 | 262 100 | 366.800 | 370.300 | 373.400 | 276 000 | 378.200 | 270.000  |