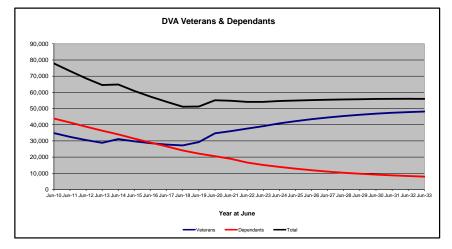

#### Executive Summary of DVA Beneficiaries in Receipt of Pension(s), Allowance(s) or Health Care

| BENEFICIARY CATEGORY                                                         |         |         |                  |                  |                 |         | AC      | TUAL DA | ATA     |                  |         |         |         |         |         |               |         |         |         | FORECA  | ST DATA |         |         |         | <u> </u> |
|------------------------------------------------------------------------------|---------|---------|------------------|------------------|-----------------|---------|---------|---------|---------|------------------|---------|---------|---------|---------|---------|---------------|---------|---------|---------|---------|---------|---------|---------|---------|----------|
|                                                                              | June    | June    | June             | June             | June            | June    | June    | June    | June    | June             | June    | June    | June    | June    | Dec     | June          | June    | June    | June    | June    | June    | June    | June    | June    | June     |
|                                                                              | 2010    | 2011    | 2012             | 2013             | 2014            | 2015    | 2016    | 2017    | 2018    | 2019             | 2020    | 2021    | 2022    | 2023    | 2023    | 2024          | 2025    | 2026    | 2027    | 2028    | 2029    | 2030    | 2031    | 2032    | 2033     |
| Veterans :                                                                   |         |         |                  |                  |                 |         |         |         |         |                  |         |         |         |         |         |               |         |         |         |         |         |         |         |         | 1        |
| Disability Compensation Payment Recipients*                                  | 122.355 | 116.498 | 110,644          | 105,705          | 101.059         | 96,493  | 92,374  | 88.974  | 85,811  | 83,363           | 81.918  | 80,252  | 77.967  | 76,126  | 76,189  | 75,300        | 73.600  | 72,100  | 70.600  | 69,100  | 67.600  | 66,000  | 64,400  | 62,700  | 60.900   |
| Age Pension Veterans (Included Above)                                        | 3.006   | 2,771   | 2,562            | 2,405            | 2,244           | 2,151   | 2,097   | 2,026   | 1,940   | 2,058            | 2,096   | 2,148   | 2,335   | 2,473   | 2.479   | 2,500         | 2,600   | 2,700   | 2,900   | 3,000   | 3.100   | 3,300   | 3,400   | 3,500   | 3.600    |
| Service Pension Veterans (included Above)                                    |         | 88.652  | 2,562<br>82,229  | 2,405            | 2,244<br>71,266 | 2,151   | 2,097   | 2,026   | -       | 2,058            | 2,096   | 43,844  | 2,335   | 2,473   | 38,212  | 2,500         | 35,200  | 33,200  | 2,900   | 29,500  | 27,700  | 25,900  | 24,100  | 22,300  | 20,500   |
|                                                                              | 95,363  | 58,300  | 82,229<br>54,638 | 76,523<br>51,371 | 48.307          | 45,206  | 42,542  | 38,738  | 52,011  | 48,958<br>34,688 | 46,244  | 43,844  | 29.904  | 28,355  | 27.627  | 26,900        | 25,400  | 24,000  | 22,500  | 29,500  | 19,700  | 25,900  | 16,800  |         | 20,500   |
| Disability Compensation Payment Recipient & Service Pension Veteran Overlap* | 62,077  |         |                  | 20.383           |                 | -       |         |         | 36,604  |                  | -       | - , -   |         |         |         |               |         |         |         | ,       | - ,     |         |         | 15,300  |          |
| Treatment Cards, Allowances or Accepted Disabilities Only                    | 20,353  | 19,803  | 19,974           |                  | 51,867          | 53,713  | 55,968  | 59,194  | 64,606  | 86,032           | 130,372 | 147,589 | 165,842 | 178,732 | 184,692 | 190,600       | 202,100 | 212,500 | 222,100 | 231,000 | 239,200 | 246,800 | 253,800 | 260,200 | 266,200  |
| MRCA Veterans                                                                | n/a     | n/a     | n/a              | n/a              | 16,732          | 19,561  | 22,337  | 25,596  | 29,612  | 36,875           | 43,169  | 48,985  | 53,672  | 60,621  | 66,463  | 69,600        | 76,000  | 82,400  | 88,700  | 95,000  | 101,200 | 107,300 | 113,400 | 119,400 | 125,300  |
| DRCA Veterans                                                                | n/a     | n/a     | n/a<br>158.209   | n/a              | 50,223          | 50,757  | 51,388  | 52,019  | 52,588  | 54,242           | 56,341  | 57,679  | 59,342  | 61,155  | 62,581  | 63,200        | 64,700  | 66,100  | 67,500  | 68,900  | 70,100  | 71,200  | 72,200  | 73,000  | 73,500   |
| Total Veterans                                                               | 175,994 | 166,653 | 158,209          | 151,240          | 175,934         | 171,016 | 167,304 | 165,071 | 165,824 | 183,665          | 225,546 | 240,231 | 255,386 | 265,719 | 271,466 | 276,200       | 285,500 | 293,900 | 301,600 | 308,500 | 314,800 | 320,400 | 325,400 | 329,800 | 333,700  |
| Dependants :                                                                 |         |         |                  |                  |                 |         |         |         |         |                  |         |         |         |         |         |               |         |         |         |         |         |         |         |         | 1        |
| Service Pension Dependants                                                   | 83.879  | 78,716  | 73,827           | 69,174           | 64.902          | 60,631  | 56,670  | 51,329  | 47.928  | 45,071           | 42,520  | 40,216  | 37.737  | 35,337  | 34,321  | 33,300        | 31.200  | 29,200  | 27.400  | 25,600  | 24,000  | 22,400  | 21,000  | 19.600  | 18,300   |
| War Widow(er)s                                                               | 101.090 | 96,761  | 91,925           | 86.865           | 81,531          | 75,536  | 69,960  | 64,500  | 59,001  | 53,899           | 49,000  | 44,391  | 40,101  | 36,013  | 34,395  | 32,800        | 29,800  | 27,300  | 25,200  | 23,600  | 22,200  | 21,000  | 20,100  | 19,200  | 18,500   |
| Orphans                                                                      | 101,030 | 187     | 179              | 171              | 177             | 173     | 150     | 157     | 155     | 150              | 43,000  | 143     | 40,101  | 167     | 152     | 32,000<br>160 | 23,000  |         | 25,200  | 25,000  | 150     | 21,000  | 130     | 13,200  | 10,300   |
| Adequate Means of Support (AMS) **                                           | 190     | 431     | 419              | 408              | 398             | 382     | 367     | 355     | 331     | 320              | 304     | 290     | 274     | 254     | 249     | 250           | 240     | 240     | 230     |         | 220     | 220     | 210     | 200     | 200      |
| Ade Pension Partners                                                         | 2 161   | 2,008   |                  | 1.716            |                 | 1,470   |         |         | 1,257   | 1,248            | 1,285   | 1,284   | 1,312   | 1,344   | 1,322   | 1,300         | 1,300   | -       |         | 1,300   | 1,300   |         |         | 1,200   | 1,200    |
| 5                                                                            | 2,161   | 2,008   | 1,850            | · · ·            | 1,545           | -       | 1,408   | 1,324   | -       |                  | -       | -       |         |         |         |               |         | 1,300   | 1,300   |         |         | 1,200   | 1,200   |         | 1,200    |
| Commonwealth Seniors Health Cards (CSHC) Dependants                          | 4,153   | 1       | 3,849            | 3,694            | 3,214           | 3,055   | 2,835   | 4,449   | 2,660   | 2,621            | 2,475   | 2,277   | 2,136   | 2,006   | 1,974   | 1,900         | 1,800   | 1,600   | 1,500   | 1,400   | 1,300   | 1,300   | 1,200   | 1,100   | 1,100    |
| Defence Force Income Support Supplement (DFISA) Dependants ***               | 7,282   | 6,974   | 6,567            | 6,228            | 5,879           | 5,811   | 5,711   | 5,460   | 5,404   | 5,540            | 5,476   | 5,515   | 0       | 0       | 0       | 0             | 0       | 0       | 0       | 0       | 0       | 0       | 0       | 0       | 4 000    |
| MRCA Dependants                                                              | n/a     | n/a     | n/a              | n/a              | 158             | 177     | 188     | 219     | 252     | 294              | 336     | 385     | 433     | 483     | 547     | 600           | 600     |         | 700     |         | 800     | 900     |         | 1,000   | 1,000    |
| Other Dependants                                                             | 411     | 425     | 530              | 590              | 2,607           | 2,513   | 2,526   | 2,477   | 2,671   | 2,860            | 4,375   | 4,716   | 4,922   | 5,380   | 5,635   | 5,700         | 6,100   | 6,300   | 6,600   | 6,900   | 7,100   | 7,300   | 7,400   | 7,500   | 7,400    |
| Total Overlap Between Dependant Categories                                   | 4,230   | 4,036   | 3,766            | 3,513            | 3,028           | 2,827   | 2,659   | 3,050   | 2,301   | 2,240            | 2,101   | 1,972   | 1,012   | 895     | 893     | 800           | 700     | 700     | 600     | 500     | 500     | 400     | 400     | 400     | 300      |
| Total Dependants                                                             | 195,385 | 185,566 | 175,380          | 165,333          | 157,383         | 146,921 | 137,156 | 127,220 | 117,358 | 109,760          | 103,806 | 97,245  | 86,058  | 80,089  | 77,702  | 75,100        | 70,400  | 66,200  | 62,600  | 59,400  | 56,600  | 54,100  | 51,800  | 49,600  | 47,500   |
| Total Veterans and Total Dependants Overlap                                  | 3,564   | 3,290   | 2,968            | 2,693            | 1,590           | 1,366   | 1,172   | 1,006   | 894     | 844              | 1,042   | 1,066   | 963     | 941     | 952     | 1,000         | 1,000   | 1,000   | 1,000   | 1,100   | 1,100   | 1,200   | 1,200   | 1,200   | 1,300    |
| Nett Total Clients ****                                                      | 367.815 | 348,929 | 330.621          | 313 890          | 331,727         | 316 571 | 303 289 | 201 295 | 202 244 | 202 674          | 220 210 | 226 410 | 240 494 | 244 967 | 249 246 | 250 400       | 254 000 | 250 100 | 262 100 | 366.800 | 370.300 | 373.400 | 276 000 | 378.200 | 270.000  |