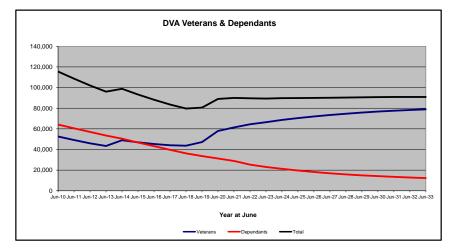

#### Executive Summary of DVA Beneficiaries in Receipt of Pension(s), Allowance(s) or Health Care

| BENEFICIARY CATEGORY                                                         |         |         |                  |                  |                 |         | AC      | TUAL DA | ATA     |                  |         |         |         |         |         |               |         |         |         | FORECA  | ST DATA |         |         |         | <u> </u> |
|------------------------------------------------------------------------------|---------|---------|------------------|------------------|-----------------|---------|---------|---------|---------|------------------|---------|---------|---------|---------|---------|---------------|---------|---------|---------|---------|---------|---------|---------|---------|----------|
|                                                                              | June    | June    | June             | June             | June            | June    | June    | June    | June    | June             | June    | June    | June    | June    | Dec     | June          | June    | June    | June    | June    | June    | June    | June    | June    | June     |
|                                                                              | 2010    | 2011    | 2012             | 2013             | 2014            | 2015    | 2016    | 2017    | 2018    | 2019             | 2020    | 2021    | 2022    | 2023    | 2023    | 2024          | 2025    | 2026    | 2027    | 2028    | 2029    | 2030    | 2031    | 2032    | 2033     |
| Veterans :                                                                   |         |         |                  |                  |                 |         |         |         |         |                  |         |         |         |         |         |               |         |         |         |         |         |         |         |         | 1        |
| Disability Compensation Payment Recipients*                                  | 122.355 | 116.498 | 110,644          | 105,705          | 101.059         | 96,493  | 92,374  | 88.974  | 85,811  | 83,363           | 81.918  | 80,252  | 77.967  | 76,126  | 76,189  | 75,300        | 73.600  | 72,100  | 70.600  | 69,100  | 67.600  | 66,000  | 64,400  | 62,700  | 60.900   |
| Age Pension Veterans (Included Above)                                        | 3.006   | 2,771   | 2,562            | 2,405            | 2,244           | 2,151   | 2,097   | 2,026   | 1,940   | 2,058            | 2,096   | 2,148   | 2,335   | 2,473   | 2.479   | 2,500         | 2,600   | 2,700   | 2,900   | 3,000   | 3.100   | 3,300   | 3,400   | 3,500   | 3.600    |
| Service Pension Veterans (included Above)                                    |         | 88.652  | 2,562<br>82,229  | 2,405            | 2,244<br>71,266 | 2,151   | 2,097   | 2,026   | -       | 2,058            | 2,096   | 43,844  | 2,335   | 2,473   | 38,212  | 2,500         | 35,200  | 33,200  | 2,900   | 29,500  | 27,700  | 25,900  | 24,100  | 22,300  | 20,500   |
|                                                                              | 95,363  | 58,300  | 82,229<br>54,638 | 76,523<br>51,371 | 48.307          | 45,206  | 42,542  | 38,738  | 52,011  | 48,958<br>34,688 | 46,244  | 43,844  | 29.904  | 28,355  | 27.627  | 26,900        | 25,400  | 24,000  | 22,500  | 29,500  | 19,700  | 25,900  | 16,800  |         | 20,500   |
| Disability Compensation Payment Recipient & Service Pension Veteran Overlap* | 62,077  |         |                  | 20.383           |                 | -       |         |         | 36,604  |                  | -       | - , -   |         |         |         |               |         |         |         | ,       | - ,     |         |         | 15,300  |          |
| Treatment Cards, Allowances or Accepted Disabilities Only                    | 20,353  | 19,803  | 19,974           |                  | 51,867          | 53,713  | 55,968  | 59,194  | 64,606  | 86,032           | 130,372 | 147,589 | 165,842 | 178,732 | 184,692 | 190,600       | 202,100 | 212,500 | 222,100 | 231,000 | 239,200 | 246,800 | 253,800 | 260,200 | 266,200  |
| MRCA Veterans                                                                | n/a     | n/a     | n/a              | n/a              | 16,732          | 19,561  | 22,337  | 25,596  | 29,612  | 36,875           | 43,169  | 48,985  | 53,672  | 60,621  | 66,463  | 69,600        | 76,000  | 82,400  | 88,700  | 95,000  | 101,200 | 107,300 | 113,400 | 119,400 | 125,300  |
| DRCA Veterans                                                                | n/a     | n/a     | n/a<br>158.209   | n/a              | 50,223          | 50,757  | 51,388  | 52,019  | 52,588  | 54,242           | 56,341  | 57,679  | 59,342  | 61,155  | 62,581  | 63,200        | 64,700  | 66,100  | 67,500  | 68,900  | 70,100  | 71,200  | 72,200  | 73,000  | 73,500   |
| Total Veterans                                                               | 175,994 | 166,653 | 158,209          | 151,240          | 175,934         | 171,016 | 167,304 | 165,071 | 165,824 | 183,665          | 225,546 | 240,231 | 255,386 | 265,719 | 271,466 | 276,200       | 285,500 | 293,900 | 301,600 | 308,500 | 314,800 | 320,400 | 325,400 | 329,800 | 333,700  |
| Dependants :                                                                 |         |         |                  |                  |                 |         |         |         |         |                  |         |         |         |         |         |               |         |         |         |         |         |         |         |         | 1        |
| Service Pension Dependants                                                   | 83.879  | 78,716  | 73,827           | 69,174           | 64.902          | 60,631  | 56,670  | 51,329  | 47.928  | 45,071           | 42,520  | 40,216  | 37.737  | 35,337  | 34,321  | 33,300        | 31.200  | 29,200  | 27.400  | 25,600  | 24,000  | 22,400  | 21,000  | 19.600  | 18,300   |
| War Widow(er)s                                                               | 101.090 | 96,761  | 91,925           | 86.865           | 81,531          | 75,536  | 69,960  | 64,500  | 59,001  | 53,899           | 49,000  | 44,391  | 40,101  | 36,013  | 34,395  | 32,800        | 29,800  | 27,300  | 25,200  | 23,600  | 22,200  | 21,000  | 20,100  | 19,200  | 18,500   |
| Orphans                                                                      | 101,030 | 187     | 179              | 171              | 177             | 173     | 150     | 157     | 155     | 150              | 43,000  | 143     | 40,101  | 167     | 152     | 32,000<br>160 | 23,000  |         | 25,200  | 25,000  | 150     | 21,000  | 130     | 13,200  | 10,300   |
| Adequate Means of Support (AMS) **                                           | 190     | 431     | 419              | 408              | 398             | 382     | 367     | 355     | 331     | 320              | 304     | 290     | 274     | 254     | 249     | 250           | 240     | 240     | 230     |         | 220     | 220     | 210     | 200     | 200      |
| Ade Pension Partners                                                         | 2 161   | 2,008   |                  | 1.716            |                 | 1,470   |         |         | 1,257   | 1,248            | 1,285   | 1,284   | 1,312   | 1,344   | 1,322   | 1,300         | 1,300   | -       |         | 1,300   | 1,300   |         |         | 1,200   | 1,200    |
| 5                                                                            | 2,161   | 2,008   | 1,850            | · · ·            | 1,545           | -       | 1,408   | 1,324   | -       |                  | -       | -       |         |         |         |               |         | 1,300   | 1,300   |         |         | 1,200   | 1,200   |         | 1,200    |
| Commonwealth Seniors Health Cards (CSHC) Dependants                          | 4,153   | 1       | 3,849            | 3,694            | 3,214           | 3,055   | 2,835   | 4,449   | 2,660   | 2,621            | 2,475   | 2,277   | 2,136   | 2,006   | 1,974   | 1,900         | 1,800   | 1,600   | 1,500   | 1,400   | 1,300   | 1,300   | 1,200   | 1,100   | 1,100    |
| Defence Force Income Support Supplement (DFISA) Dependants ***               | 7,282   | 6,974   | 6,567            | 6,228            | 5,879           | 5,811   | 5,711   | 5,460   | 5,404   | 5,540            | 5,476   | 5,515   | 0       | 0       | 0       | 0             | 0       | 0       | 0       | 0       | 0       | 0       | 0       | 0       | 4 000    |
| MRCA Dependants                                                              | n/a     | n/a     | n/a              | n/a              | 158             | 177     | 188     | 219     | 252     | 294              | 336     | 385     | 433     | 483     | 547     | 600           | 600     |         | 700     |         | 800     | 900     |         | 1,000   | 1,000    |
| Other Dependants                                                             | 411     | 425     | 530              | 590              | 2,607           | 2,513   | 2,526   | 2,477   | 2,671   | 2,860            | 4,375   | 4,716   | 4,922   | 5,380   | 5,635   | 5,700         | 6,100   | 6,300   | 6,600   | 6,900   | 7,100   | 7,300   | 7,400   | 7,500   | 7,400    |
| Total Overlap Between Dependant Categories                                   | 4,230   | 4,036   | 3,766            | 3,513            | 3,028           | 2,827   | 2,659   | 3,050   | 2,301   | 2,240            | 2,101   | 1,972   | 1,012   | 895     | 893     | 800           | 700     | 700     | 600     | 500     | 500     | 400     | 400     | 400     | 300      |
| Total Dependants                                                             | 195,385 | 185,566 | 175,380          | 165,333          | 157,383         | 146,921 | 137,156 | 127,220 | 117,358 | 109,760          | 103,806 | 97,245  | 86,058  | 80,089  | 77,702  | 75,100        | 70,400  | 66,200  | 62,600  | 59,400  | 56,600  | 54,100  | 51,800  | 49,600  | 47,500   |
| Total Veterans and Total Dependants Overlap                                  | 3,564   | 3,290   | 2,968            | 2,693            | 1,590           | 1,366   | 1,172   | 1,006   | 894     | 844              | 1,042   | 1,066   | 963     | 941     | 952     | 1,000         | 1,000   | 1,000   | 1,000   | 1,100   | 1,100   | 1,200   | 1,200   | 1,200   | 1,300    |
| Nett Total Clients ****                                                      | 367.815 | 348,929 | 330.621          | 313 890          | 331,727         | 316 571 | 303 289 | 201 295 | 202 244 | 202 674          | 220 210 | 226 410 | 240 494 | 244 967 | 249 246 | 250 400       | 254 000 | 250 100 | 262 100 | 366.800 | 370.300 | 373.400 | 276 000 | 378.200 | 270.000  |