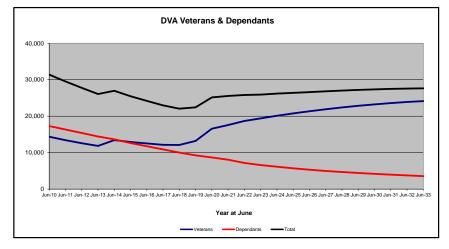

#### Executive Summary of DVA Beneficiaries in Receipt of Pension(s), Allowance(s) or Health Care

| BENEFICIARY CATEGORY                                                         |         |         |                  |                  |                 |         | AC      | TUAL DA | ATA     |                  |         |         |         |         |         |               |         |         |         | FORECA  | ST DATA |         |         |         | <u> </u> |
|------------------------------------------------------------------------------|---------|---------|------------------|------------------|-----------------|---------|---------|---------|---------|------------------|---------|---------|---------|---------|---------|---------------|---------|---------|---------|---------|---------|---------|---------|---------|----------|
|                                                                              | June    | June    | June             | June             | June            | June    | June    | June    | June    | June             | June    | June    | June    | June    | Dec     | June          | June    | June    | June    | June    | June    | June    | June    | June    | June     |
|                                                                              | 2010    | 2011    | 2012             | 2013             | 2014            | 2015    | 2016    | 2017    | 2018    | 2019             | 2020    | 2021    | 2022    | 2023    | 2023    | 2024          | 2025    | 2026    | 2027    | 2028    | 2029    | 2030    | 2031    | 2032    | 2033     |
| Veterans :                                                                   |         |         |                  |                  |                 |         |         |         |         |                  |         |         |         |         |         |               |         |         |         |         |         |         |         |         | 1        |
| Disability Compensation Payment Recipients*                                  | 122.355 | 116.498 | 110,644          | 105,705          | 101.059         | 96,493  | 92,374  | 88.974  | 85,811  | 83,363           | 81.918  | 80,252  | 77.967  | 76,126  | 76,189  | 75,300        | 73.600  | 72,100  | 70.600  | 69,100  | 67.600  | 66,000  | 64,400  | 62,700  | 60.900   |
| Age Pension Veterans (Included Above)                                        | 3.006   | 2,771   | 2,562            | 2,405            | 2,244           | 2,151   | 2,097   | 2,026   | 1,940   | 2,058            | 2,096   | 2,148   | 2,335   | 2,473   | 2.479   | 2,500         | 2,600   | 2,700   | 2,900   | 3,000   | 3.100   | 3,300   | 3,400   | 3,500   | 3.600    |
| Service Pension Veterans (included Above)                                    |         | 88.652  | 2,562<br>82,229  | 2,405            | 2,244<br>71,266 | 2,151   | 2,097   | 2,026   | -       | 2,058            | 2,096   | 43,844  | 2,335   | 2,473   | 38,212  | 2,500         | 35,200  | 33,200  | 2,900   | 29,500  | 27,700  | 25,900  | 24,100  | 22,300  | 20,500   |
|                                                                              | 95,363  | 58,300  | 82,229<br>54,638 | 76,523<br>51,371 | 48.307          | 45,206  | 42,542  | 38,738  | 52,011  | 48,958<br>34,688 | 46,244  | 43,844  | 29.904  | 28,355  | 27.627  | 26,900        | 25,400  | 24,000  | 22,500  | 29,500  | 19,700  | 25,900  | 16,800  |         | 20,500   |
| Disability Compensation Payment Recipient & Service Pension Veteran Overlap* | 62,077  |         |                  | 20.383           |                 | -       |         |         | 36,604  |                  | -       | - , -   |         |         |         |               |         |         |         | ,       | - ,     |         |         | 15,300  |          |
| Treatment Cards, Allowances or Accepted Disabilities Only                    | 20,353  | 19,803  | 19,974           |                  | 51,867          | 53,713  | 55,968  | 59,194  | 64,606  | 86,032           | 130,372 | 147,589 | 165,842 | 178,732 | 184,692 | 190,600       | 202,100 | 212,500 | 222,100 | 231,000 | 239,200 | 246,800 | 253,800 | 260,200 | 266,200  |
| MRCA Veterans                                                                | n/a     | n/a     | n/a              | n/a              | 16,732          | 19,561  | 22,337  | 25,596  | 29,612  | 36,875           | 43,169  | 48,985  | 53,672  | 60,621  | 66,463  | 69,600        | 76,000  | 82,400  | 88,700  | 95,000  | 101,200 | 107,300 | 113,400 | 119,400 | 125,300  |
| DRCA Veterans                                                                | n/a     | n/a     | n/a<br>158.209   | n/a              | 50,223          | 50,757  | 51,388  | 52,019  | 52,588  | 54,242           | 56,341  | 57,679  | 59,342  | 61,155  | 62,581  | 63,200        | 64,700  | 66,100  | 67,500  | 68,900  | 70,100  | 71,200  | 72,200  | 73,000  | 73,500   |
| Total Veterans                                                               | 175,994 | 166,653 | 158,209          | 151,240          | 175,934         | 171,016 | 167,304 | 165,071 | 165,824 | 183,665          | 225,546 | 240,231 | 255,386 | 265,719 | 271,466 | 276,200       | 285,500 | 293,900 | 301,600 | 308,500 | 314,800 | 320,400 | 325,400 | 329,800 | 333,700  |
| Dependants :                                                                 |         |         |                  |                  |                 |         |         |         |         |                  |         |         |         |         |         |               |         |         |         |         |         |         |         |         | 1        |
| Service Pension Dependants                                                   | 83.879  | 78,716  | 73,827           | 69,174           | 64.902          | 60,631  | 56,670  | 51,329  | 47.928  | 45,071           | 42,520  | 40,216  | 37.737  | 35,337  | 34,321  | 33,300        | 31.200  | 29,200  | 27.400  | 25,600  | 24,000  | 22,400  | 21,000  | 19.600  | 18,300   |
| War Widow(er)s                                                               | 101.090 | 96,761  | 91,925           | 86.865           | 81,531          | 75,536  | 69,960  | 64,500  | 59,001  | 53,899           | 49,000  | 44,391  | 40,101  | 36,013  | 34,395  | 32,800        | 29,800  | 27,300  | 25,200  | 23,600  | 22,200  | 21,000  | 20,100  | 19,200  | 18,500   |
| Orphans                                                                      | 101,030 | 187     | 179              | 171              | 177             | 173     | 150     | 157     | 155     | 150              | 43,000  | 143     | 40,101  | 167     | 152     | 32,000<br>160 | 23,000  |         | 25,200  | 25,000  | 150     | 21,000  | 130     | 13,200  | 10,300   |
| Adequate Means of Support (AMS) **                                           | 190     | 431     | 419              | 408              | 398             | 382     | 367     | 355     | 331     | 320              | 304     | 290     | 274     | 254     | 249     | 250           | 240     | 240     | 230     |         | 220     | 220     | 210     | 200     | 200      |
| Ade Pension Partners                                                         | 2 161   | 2,008   |                  | 1.716            |                 | 1,470   |         |         | 1,257   | 1,248            | 1,285   | 1,284   | 1,312   | 1,344   | 1,322   | 1,300         | 1,300   | -       |         | 1,300   | 1,300   |         |         | 1,200   | 1,200    |
| 5                                                                            | 2,161   | 2,008   | 1,850            | · · ·            | 1,545           | -       | 1,408   | 1,324   | -       |                  | -       | -       |         |         |         |               |         | 1,300   | 1,300   |         |         | 1,200   | 1,200   |         | 1,200    |
| Commonwealth Seniors Health Cards (CSHC) Dependants                          | 4,153   | 1       | 3,849            | 3,694            | 3,214           | 3,055   | 2,835   | 4,449   | 2,660   | 2,621            | 2,475   | 2,277   | 2,136   | 2,006   | 1,974   | 1,900         | 1,800   | 1,600   | 1,500   | 1,400   | 1,300   | 1,300   | 1,200   | 1,100   | 1,100    |
| Defence Force Income Support Supplement (DFISA) Dependants ***               | 7,282   | 6,974   | 6,567            | 6,228            | 5,879           | 5,811   | 5,711   | 5,460   | 5,404   | 5,540            | 5,476   | 5,515   | 0       | 0       | 0       | 0             | 0       | 0       | 0       | 0       | 0       | 0       | 0       | 0       | 4 000    |
| MRCA Dependants                                                              | n/a     | n/a     | n/a              | n/a              | 158             | 177     | 188     | 219     | 252     | 294              | 336     | 385     | 433     | 483     | 547     | 600           | 600     |         | 700     |         | 800     | 900     |         | 1,000   | 1,000    |
| Other Dependants                                                             | 411     | 425     | 530              | 590              | 2,607           | 2,513   | 2,526   | 2,477   | 2,671   | 2,860            | 4,375   | 4,716   | 4,922   | 5,380   | 5,635   | 5,700         | 6,100   | 6,300   | 6,600   | 6,900   | 7,100   | 7,300   | 7,400   | 7,500   | 7,400    |
| Total Overlap Between Dependant Categories                                   | 4,230   | 4,036   | 3,766            | 3,513            | 3,028           | 2,827   | 2,659   | 3,050   | 2,301   | 2,240            | 2,101   | 1,972   | 1,012   | 895     | 893     | 800           | 700     | 700     | 600     | 500     | 500     | 400     | 400     | 400     | 300      |
| Total Dependants                                                             | 195,385 | 185,566 | 175,380          | 165,333          | 157,383         | 146,921 | 137,156 | 127,220 | 117,358 | 109,760          | 103,806 | 97,245  | 86,058  | 80,089  | 77,702  | 75,100        | 70,400  | 66,200  | 62,600  | 59,400  | 56,600  | 54,100  | 51,800  | 49,600  | 47,500   |
| Total Veterans and Total Dependants Overlap                                  | 3,564   | 3,290   | 2,968            | 2,693            | 1,590           | 1,366   | 1,172   | 1,006   | 894     | 844              | 1,042   | 1,066   | 963     | 941     | 952     | 1,000         | 1,000   | 1,000   | 1,000   | 1,100   | 1,100   | 1,200   | 1,200   | 1,200   | 1,300    |
| Nett Total Clients ****                                                      | 367.815 | 348,929 | 330.621          | 313 890          | 331,727         | 316 571 | 303 289 | 201 295 | 202 244 | 202 674          | 220 210 | 226 410 | 240 494 | 244 967 | 249 246 | 250 400       | 254 000 | 250 100 | 262 100 | 366.800 | 370.300 | 373.400 | 276 000 | 378.200 | 270.000  |