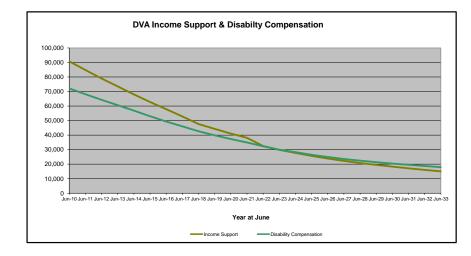

### Executive Summary of DVA Beneficiaries in Receipt of Pension(s), Allowance(s) or Health Care

| BENEFICIARY CATEGORY                                      |         |         |         |         |         |         | AC      | TUAL DA | TA      |         |         |         |         |         |         |         |         |         |         | FORECA  | ST DATA |         |         |         |         |
|-----------------------------------------------------------|---------|---------|---------|---------|---------|---------|---------|---------|---------|---------|---------|---------|---------|---------|---------|---------|---------|---------|---------|---------|---------|---------|---------|---------|---------|
| (Subsets of Net Total Beneficaries on Previous Page)      | June    | Dec     | June    |
|                                                           | 2010    | 2011    | 2012    | 2013    | 2014    | 2015    | 2016    | 2017    | 2018    | 2019    | 2020    | 2021    | 2022    | 2023    | 2023    | 2024    | 2025    | 2026    | 2027    | 2028    | 2029    | 2030    | 2031    | 2032    | 2033    |
| Health Treatment Card Holders :                           |         |         |         |         |         |         |         |         |         |         |         |         |         |         |         |         |         |         |         |         |         |         |         |         |         |
| Gold Cards                                                | 207,945 | 196,619 | 185,031 | 174,168 | 163,578 | 153,033 | 143,635 | 135,263 | 128,517 | 122,536 | 117,072 | 112,146 | 107,665 | 104,148 | 103,870 | 102,700 | 100,800 | 99,600  | 99,000  | 98,800  | 99,000  | 99,400  | 99,900  | 100,400 | 101,100 |
| White Cards                                               | 49,621  | 48,986  | 48,769  | 49,013  | 53,984  | 55,148  | 56,610  | 58,705  | 62,450  | 84,624  | 133,539 | 151,019 | 168,540 | 179,759 | 184,750 | 189,800 | 199,100 | 207,200 | 214,400 | 220,700 | 226,200 | 231,100 | 235,400 | 239,000 | 242,100 |
| Total Health Treatment Cards                              | 257,566 | 245,605 | 233,800 | 223,181 | 217,562 | 208,181 | 200,245 | 193,968 | 190,967 | 207,160 | 250,611 | 263,165 | 276,205 | 283,907 | 288,620 | 292,500 | 299,900 | 306,800 | 313,400 | 319,500 | 325,200 | 330,500 | 335,200 | 339,500 | 343,200 |
|                                                           |         |         |         |         |         |         |         |         |         |         |         |         |         |         |         |         |         |         |         |         |         |         |         |         |         |
| Repatriation Pharmaceutical Benefits Cards (Orange Cards) | 10,614  | 9,293   | 7,996   | 6,817   | 5,744   | 4,709   | 3,799   | 3,024   | 2,315   | 1,774   | 1,330   | 981     | 659     | 444     | 377     | 300     | 200     | 100     | 100     | 50      | 30      | 10      | 10      | 0       | С       |
| Other Income Support Categories:                          |         |         |         |         |         |         |         |         |         |         |         |         |         |         |         |         |         |         |         |         |         |         |         |         | 1       |
| Income Support Supplement                                 | 77,584  | 73,970  | 69,989  | 65,730  | 61,463  | 56,725  | 52,292  | 47,036  | 42,464  | 38,403  | 34,571  | 30,984  | 27,730  | 24,662  | 23,322  | 22,200  | 20,100  | 18,300  | 16,900  | 15,600  | 14,600  | 13,800  | 13,100  | 12,400  | 11,800  |
| Age Pensioners                                            | 5,167   | 4,779   | 4,412   | 4,121   | 3,833   | 3,658   | 3,538   | 3,380   | 3,225   | 3,338   | 3,379   | 3,427   | 3,638   | 3,803   | 3,790   | 3,800   | 3,900   | 4,000   | 4,100   | 4,300   | 4,400   | 4,500   | 4,600   | 4,700   | 4,800   |
| Commonwealth Seniors Health Cards (CSHC)                  | 7,269   | 7,014   | 6,428   | 6,069   | 5,150   | 4,698   | 4,321   | 7,222   | 4,098   | 4,092   | 3,954   | 3,670   | 3,549   | 3,466   | 3,462   | 3,400   | 3,200   | 3,100   | 3,000   | 2,800   | 2,700   | 2,600   | 2,500   | 2,500   | 2,400   |
| Defence Force Income Support Supplement (DFISA) (a)       | 18,678  | 17,941  | 17,050  | 16,159  | 15,447  | 15,192  | 14,784  | 14,174  | 13,933  | 14,328  | 14,212  | 14,270  | 0       | 0       | 0       | 0       | 0       | 0       | 0       | 0       | 0       | 0       | 0       | 0       | C       |
| Total Income Support Beneficiaries (b)                    | 283,823 | 267,297 | 250,472 | 234,603 | 219,153 | 204,180 | 190,423 | 176,232 | 161,184 | 151,543 | 142,222 | 133,682 | 114,135 | 106,484 | 103,107 | 99,900  | 93,600  | 87,900  | 82,700  | 77,900  | 73,400  | 69,200  | 65,300  | 61,500  | 57,800  |
| Total Disability Compensation Beneficiaries (c)           | 222,876 | 212.749 | 202.154 | 192.236 | 182.345 | 171.874 | 162.247 | 153,463 | 144.843 | 137.352 | 131.050 | 124.823 | 118 292 | 112 389 | 110 824 | 108 400 | 103,700 | 99.700  | 96.100  | 92.900  | 90.000  | 87.300  | 84.700  | 82.100  | 79.600  |