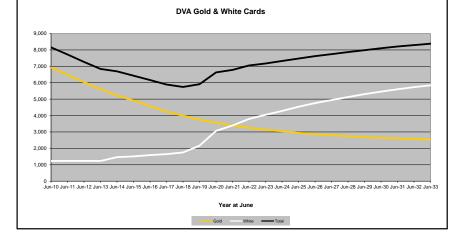

### Executive Summary of DVA Beneficiaries in Receipt of Pension(s), Allowance(s) or Health Care

| BENEFICIARY CATEGORY                                      |         |         |         |         |         |         | AC      | TUAL DA | TA      |         |         |         |         |         |         |         |         |         |         | FORECA  | ST DATA |         |         |         |         |
|-----------------------------------------------------------|---------|---------|---------|---------|---------|---------|---------|---------|---------|---------|---------|---------|---------|---------|---------|---------|---------|---------|---------|---------|---------|---------|---------|---------|---------|
| (Subsets of Net Total Beneficaries on Previous Page)      | June    | Dec     | June    |
|                                                           | 2010    | 2011    | 2012    | 2013    | 2014    | 2015    | 2016    | 2017    | 2018    | 2019    | 2020    | 2021    | 2022    | 2023    | 2023    | 2024    | 2025    | 2026    | 2027    | 2028    | 2029    | 2030    | 2031    | 2032    | 2033    |
| Health Treatment Card Holders :                           |         |         |         |         |         |         |         |         |         |         |         |         |         |         |         |         |         |         |         |         |         |         |         |         |         |
| Gold Cards                                                | 207,945 | 196,619 | 185,031 | 174,168 | 163,578 | 153,033 | 143,635 | 135,263 | 128,517 | 122,536 | 117,072 | 112,146 | 107,665 | 104,148 | 103,870 | 102,700 | 100,800 | 99,600  | 99,000  | 98,800  | 99,000  | 99,400  | 99,900  | 100,400 | 101,100 |
| White Cards                                               | 49,621  | 48,986  | 48,769  | 49,013  | 53,984  | 55,148  | 56,610  | 58,705  | 62,450  | 84,624  | 133,539 | 151,019 | 168,540 | 179,759 | 184,750 | 189,800 | 199,100 | 207,200 | 214,400 | 220,700 | 226,200 | 231,100 | 235,400 | 239,000 | 242,100 |
| Total Health Treatment Cards                              | 257,566 | 245,605 | 233,800 | 223,181 | 217,562 | 208,181 | 200,245 | 193,968 | 190,967 | 207,160 | 250,611 | 263,165 | 276,205 | 283,907 | 288,620 | 292,500 | 299,900 | 306,800 | 313,400 | 319,500 | 325,200 | 330,500 | 335,200 | 339,500 | 343,200 |
|                                                           |         |         |         |         |         |         |         |         |         |         |         |         |         |         |         |         |         |         |         |         |         |         |         |         |         |
| Repatriation Pharmaceutical Benefits Cards (Orange Cards) | 10,614  | 9,293   | 7,996   | 6,817   | 5,744   | 4,709   | 3,799   | 3,024   | 2,315   | 1,774   | 1,330   | 981     | 659     | 444     | 377     | 300     | 200     | 100     | 100     | 50      | 30      | 10      | 10      | 0       | С       |
| Other Income Support Categories:                          |         |         |         |         |         |         |         |         |         |         |         |         |         |         |         |         |         |         |         |         |         |         |         |         | 1       |
| Income Support Supplement                                 | 77,584  | 73,970  | 69,989  | 65,730  | 61,463  | 56,725  | 52,292  | 47,036  | 42,464  | 38,403  | 34,571  | 30,984  | 27,730  | 24,662  | 23,322  | 22,200  | 20,100  | 18,300  | 16,900  | 15,600  | 14,600  | 13,800  | 13,100  | 12,400  | 11,800  |
| Age Pensioners                                            | 5,167   | 4,779   | 4,412   | 4,121   | 3,833   | 3,658   | 3,538   | 3,380   | 3,225   | 3,338   | 3,379   | 3,427   | 3,638   | 3,803   | 3,790   | 3,800   | 3,900   | 4,000   | 4,100   | 4,300   | 4,400   | 4,500   | 4,600   | 4,700   | 4,800   |
| Commonwealth Seniors Health Cards (CSHC)                  | 7,269   | 7,014   | 6,428   | 6,069   | 5,150   | 4,698   | 4,321   | 7,222   | 4,098   | 4,092   | 3,954   | 3,670   | 3,549   | 3,466   | 3,462   | 3,400   | 3,200   | 3,100   | 3,000   | 2,800   | 2,700   | 2,600   | 2,500   | 2,500   | 2,400   |
| Defence Force Income Support Supplement (DFISA) (a)       | 18,678  | 17,941  | 17,050  | 16,159  | 15,447  | 15,192  | 14,784  | 14,174  | 13,933  | 14,328  | 14,212  | 14,270  | 0       | 0       | 0       | 0       | 0       | 0       | 0       | 0       | 0       | 0       | 0       | 0       | C       |
| Total Income Support Beneficiaries (b)                    | 283,823 | 267,297 | 250,472 | 234,603 | 219,153 | 204,180 | 190,423 | 176,232 | 161,184 | 151,543 | 142,222 | 133,682 | 114,135 | 106,484 | 103,107 | 99,900  | 93,600  | 87,900  | 82,700  | 77,900  | 73,400  | 69,200  | 65,300  | 61,500  | 57,800  |
| Total Disability Compensation Beneficiaries (c)           | 222,876 | 212.749 | 202.154 | 192.236 | 182.345 | 171.874 | 162.247 | 153,463 | 144.843 | 137.352 | 131.050 | 124.823 | 118 292 | 112 389 | 110 824 | 108 400 | 103,700 | 99.700  | 96.100  | 92.900  | 90.000  | 87.300  | 84.700  | 82.100  | 79.600  |