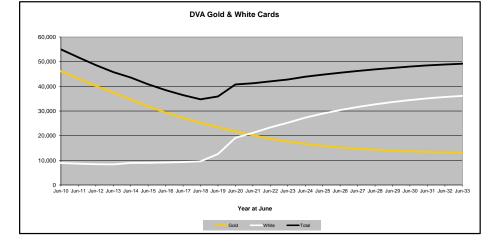

### Executive Summary of DVA Beneficiaries in Receipt of Pension(s), Allowance(s) or Health Care

| BENEFICIARY CATEGORY                                      |         |         |         |         |         |         | AC      | TUAL DA | TA      |         |         |         |         |         |         |         |         |         |         | FORECA  | ST DATA |         |         |         |         |
|-----------------------------------------------------------|---------|---------|---------|---------|---------|---------|---------|---------|---------|---------|---------|---------|---------|---------|---------|---------|---------|---------|---------|---------|---------|---------|---------|---------|---------|
| (Subsets of Net Total Beneficaries on Previous Page)      | June    | Dec     | June    |
|                                                           | 2010    | 2011    | 2012    | 2013    | 2014    | 2015    | 2016    | 2017    | 2018    | 2019    | 2020    | 2021    | 2022    | 2023    | 2023    | 2024    | 2025    | 2026    | 2027    | 2028    | 2029    | 2030    | 2031    | 2032    | 2033    |
| Health Treatment Card Holders :                           |         |         |         |         |         |         |         |         |         |         |         |         |         |         |         |         |         |         |         |         |         |         |         |         |         |
| Gold Cards                                                | 207,945 | 196,619 | 185,031 | 174,168 | 163,578 | 153,033 | 143,635 | 135,263 | 128,517 | 122,536 | 117,072 | 112,146 | 107,665 | 104,148 | 103,870 | 102,700 | 100,800 | 99,600  | 99,000  | 98,800  | 99,000  | 99,400  | 99,900  | 100,400 | 101,100 |
| White Cards                                               | 49,621  | 48,986  | 48,769  | 49,013  | 53,984  | 55,148  | 56,610  | 58,705  | 62,450  | 84,624  | 133,539 | 151,019 | 168,540 | 179,759 | 184,750 | 189,800 | 199,100 | 207,200 | 214,400 | 220,700 | 226,200 | 231,100 | 235,400 | 239,000 | 242,100 |
| Total Health Treatment Cards                              | 257,566 | 245,605 | 233,800 | 223,181 | 217,562 | 208,181 | 200,245 | 193,968 | 190,967 | 207,160 | 250,611 | 263,165 | 276,205 | 283,907 | 288,620 | 292,500 | 299,900 | 306,800 | 313,400 | 319,500 | 325,200 | 330,500 | 335,200 | 339,500 | 343,200 |
|                                                           |         |         |         |         |         |         |         |         |         |         |         |         |         |         |         |         |         |         |         |         |         |         |         |         |         |
| Repatriation Pharmaceutical Benefits Cards (Orange Cards) | 10,614  | 9,293   | 7,996   | 6,817   | 5,744   | 4,709   | 3,799   | 3,024   | 2,315   | 1,774   | 1,330   | 981     | 659     | 444     | 377     | 300     | 200     | 100     | 100     | 50      | 30      | 10      | 10      | 0       | С       |
| Other Income Support Categories:                          |         |         |         |         |         |         |         |         |         |         |         |         |         |         |         |         |         |         |         |         |         |         |         |         | 1       |
| Income Support Supplement                                 | 77,584  | 73,970  | 69,989  | 65,730  | 61,463  | 56,725  | 52,292  | 47,036  | 42,464  | 38,403  | 34,571  | 30,984  | 27,730  | 24,662  | 23,322  | 22,200  | 20,100  | 18,300  | 16,900  | 15,600  | 14,600  | 13,800  | 13,100  | 12,400  | 11,800  |
| Age Pensioners                                            | 5,167   | 4,779   | 4,412   | 4,121   | 3,833   | 3,658   | 3,538   | 3,380   | 3,225   | 3,338   | 3,379   | 3,427   | 3,638   | 3,803   | 3,790   | 3,800   | 3,900   | 4,000   | 4,100   | 4,300   | 4,400   | 4,500   | 4,600   | 4,700   | 4,800   |
| Commonwealth Seniors Health Cards (CSHC)                  | 7,269   | 7,014   | 6,428   | 6,069   | 5,150   | 4,698   | 4,321   | 7,222   | 4,098   | 4,092   | 3,954   | 3,670   | 3,549   | 3,466   | 3,462   | 3,400   | 3,200   | 3,100   | 3,000   | 2,800   | 2,700   | 2,600   | 2,500   | 2,500   | 2,400   |
| Defence Force Income Support Supplement (DFISA) (a)       | 18,678  | 17,941  | 17,050  | 16,159  | 15,447  | 15,192  | 14,784  | 14,174  | 13,933  | 14,328  | 14,212  | 14,270  | 0       | 0       | 0       | 0       | 0       | 0       | 0       | 0       | 0       | 0       | 0       | 0       | C       |
| Total Income Support Beneficiaries (b)                    | 283,823 | 267,297 | 250,472 | 234,603 | 219,153 | 204,180 | 190,423 | 176,232 | 161,184 | 151,543 | 142,222 | 133,682 | 114,135 | 106,484 | 103,107 | 99,900  | 93,600  | 87,900  | 82,700  | 77,900  | 73,400  | 69,200  | 65,300  | 61,500  | 57,800  |
| Total Disability Compensation Beneficiaries (c)           | 222,876 | 212.749 | 202.154 | 192.236 | 182.345 | 171.874 | 162.247 | 153,463 | 144.843 | 137.352 | 131.050 | 124.823 | 118 292 | 112 389 | 110 824 | 108 400 | 103,700 | 99.700  | 96.100  | 92.900  | 90.000  | 87.300  | 84.700  | 82.100  | 79.600  |