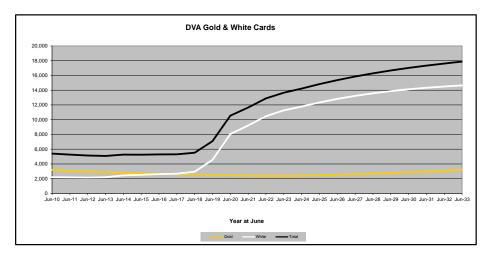

### Executive Summary of DVA Beneficiaries in Receipt of Pension(s), Allowance(s) or Health Care

| BENEFICIARY CATEGORY                                      |         |         |         |         |         |         | AC      | TUAL DA | TA      |         |         |         |         |         |         |         |         |         |         | FORECA  | ST DATA |         |         |         |         |
|-----------------------------------------------------------|---------|---------|---------|---------|---------|---------|---------|---------|---------|---------|---------|---------|---------|---------|---------|---------|---------|---------|---------|---------|---------|---------|---------|---------|---------|
| (Subsets of Net Total Beneficaries on Previous Page)      | June    | Dec     | June    |
|                                                           | 2010    | 2011    | 2012    | 2013    | 2014    | 2015    | 2016    | 2017    | 2018    | 2019    | 2020    | 2021    | 2022    | 2023    | 2023    | 2024    | 2025    | 2026    | 2027    | 2028    | 2029    | 2030    | 2031    | 2032    | 2033    |
| Health Treatment Card Holders :                           |         |         |         |         |         |         |         |         |         |         |         |         |         |         |         |         |         |         |         |         |         |         |         |         |         |
| Gold Cards                                                | 207,945 | 196,619 | 185,031 | 174,168 | 163,578 | 153,033 | 143,635 | 135,263 | 128,517 | 122,536 | 117,072 | 112,146 | 107,665 | 104,148 | 103,870 | 102,700 | 100,800 | 99,600  | 99,000  | 98,800  | 99,000  | 99,400  | 99,900  | 100,400 | 101,100 |
| White Cards                                               | 49,621  | 48,986  | 48,769  | 49,013  | 53,984  | 55,148  | 56,610  | 58,705  | 62,450  | 84,624  | 133,539 | 151,019 | 168,540 | 179,759 | 184,750 | 189,800 | 199,100 | 207,200 | 214,400 | 220,700 | 226,200 | 231,100 | 235,400 | 239,000 | 242,100 |
| Total Health Treatment Cards                              | 257,566 | 245,605 | 233,800 | 223,181 | 217,562 | 208,181 | 200,245 | 193,968 | 190,967 | 207,160 | 250,611 | 263,165 | 276,205 | 283,907 | 288,620 | 292,500 | 299,900 | 306,800 | 313,400 | 319,500 | 325,200 | 330,500 | 335,200 | 339,500 | 343,200 |
|                                                           |         |         |         |         |         |         |         |         |         |         |         |         |         |         |         |         |         |         |         |         |         |         |         |         |         |
| Repatriation Pharmaceutical Benefits Cards (Orange Cards) | 10,614  | 9,293   | 7,996   | 6,817   | 5,744   | 4,709   | 3,799   | 3,024   | 2,315   | 1,774   | 1,330   | 981     | 659     | 444     | 377     | 300     | 200     | 100     | 100     | 50      | 30      | 10      | 10      | 0       | С       |
| Other Income Support Categories:                          |         |         |         |         |         |         |         |         |         |         |         |         |         |         |         |         |         |         |         |         |         |         |         |         | 1       |
| Income Support Supplement                                 | 77,584  | 73,970  | 69,989  | 65,730  | 61,463  | 56,725  | 52,292  | 47,036  | 42,464  | 38,403  | 34,571  | 30,984  | 27,730  | 24,662  | 23,322  | 22,200  | 20,100  | 18,300  | 16,900  | 15,600  | 14,600  | 13,800  | 13,100  | 12,400  | 11,800  |
| Age Pensioners                                            | 5,167   | 4,779   | 4,412   | 4,121   | 3,833   | 3,658   | 3,538   | 3,380   | 3,225   | 3,338   | 3,379   | 3,427   | 3,638   | 3,803   | 3,790   | 3,800   | 3,900   | 4,000   | 4,100   | 4,300   | 4,400   | 4,500   | 4,600   | 4,700   | 4,800   |
| Commonwealth Seniors Health Cards (CSHC)                  | 7,269   | 7,014   | 6,428   | 6,069   | 5,150   | 4,698   | 4,321   | 7,222   | 4,098   | 4,092   | 3,954   | 3,670   | 3,549   | 3,466   | 3,462   | 3,400   | 3,200   | 3,100   | 3,000   | 2,800   | 2,700   | 2,600   | 2,500   | 2,500   | 2,400   |
| Defence Force Income Support Supplement (DFISA) (a)       | 18,678  | 17,941  | 17,050  | 16,159  | 15,447  | 15,192  | 14,784  | 14,174  | 13,933  | 14,328  | 14,212  | 14,270  | 0       | 0       | 0       | 0       | 0       | 0       | 0       | 0       | 0       | 0       | 0       | 0       | C       |
| Total Income Support Beneficiaries (b)                    | 283,823 | 267,297 | 250,472 | 234,603 | 219,153 | 204,180 | 190,423 | 176,232 | 161,184 | 151,543 | 142,222 | 133,682 | 114,135 | 106,484 | 103,107 | 99,900  | 93,600  | 87,900  | 82,700  | 77,900  | 73,400  | 69,200  | 65,300  | 61,500  | 57,800  |
| Total Disability Compensation Beneficiaries (c)           | 222,876 | 212.749 | 202.154 | 192.236 | 182.345 | 171.874 | 162.247 | 153,463 | 144.843 | 137.352 | 131.050 | 124.823 | 118 292 | 112 389 | 110 824 | 108 400 | 103,700 | 99.700  | 96.100  | 92.900  | 90.000  | 87.300  | 84.700  | 82.100  | 79.600  |