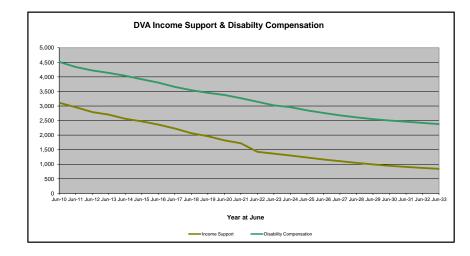

### Executive Summary of DVA Beneficiaries in Receipt of Pension(s), Allowance(s) or Health Care

| BENEFICIARY CATEGORY                                      |         |         |         |         |         |         | AC      | TUAL DA | TA      |         |         |         |         |         |         |         |         |         |         | FORECA  | ST DATA |         |         |         |         |
|-----------------------------------------------------------|---------|---------|---------|---------|---------|---------|---------|---------|---------|---------|---------|---------|---------|---------|---------|---------|---------|---------|---------|---------|---------|---------|---------|---------|---------|
| (Subsets of Net Total Beneficaries on Previous Page)      | June    | Dec     | June    |
|                                                           | 2010    | 2011    | 2012    | 2013    | 2014    | 2015    | 2016    | 2017    | 2018    | 2019    | 2020    | 2021    | 2022    | 2023    | 2023    | 2024    | 2025    | 2026    | 2027    | 2028    | 2029    | 2030    | 2031    | 2032    | 2033    |
| Health Treatment Card Holders :                           |         |         |         |         |         |         |         |         |         |         |         |         |         |         |         |         |         |         |         |         |         |         |         |         |         |
| Gold Cards                                                | 207,945 | 196,619 | 185,031 | 174,168 | 163,578 | 153,033 | 143,635 | 135,263 | 128,517 | 122,536 | 117,072 | 112,146 | 107,665 | 104,148 | 103,870 | 102,700 | 100,800 | 99,600  | 99,000  | 98,800  | 99,000  | 99,400  | 99,900  | 100,400 | 101,100 |
| White Cards                                               | 49,621  | 48,986  | 48,769  | 49,013  | 53,984  | 55,148  | 56,610  | 58,705  | 62,450  | 84,624  | 133,539 | 151,019 | 168,540 | 179,759 | 184,750 | 189,800 | 199,100 | 207,200 | 214,400 | 220,700 | 226,200 | 231,100 | 235,400 | 239,000 | 242,100 |
| Total Health Treatment Cards                              | 257,566 | 245,605 | 233,800 | 223,181 | 217,562 | 208,181 | 200,245 | 193,968 | 190,967 | 207,160 | 250,611 | 263,165 | 276,205 | 283,907 | 288,620 | 292,500 | 299,900 | 306,800 | 313,400 | 319,500 | 325,200 | 330,500 | 335,200 | 339,500 | 343,200 |
|                                                           |         |         |         |         |         |         |         |         |         |         |         |         |         |         |         |         |         |         |         |         |         |         |         |         |         |
| Repatriation Pharmaceutical Benefits Cards (Orange Cards) | 10,614  | 9,293   | 7,996   | 6,817   | 5,744   | 4,709   | 3,799   | 3,024   | 2,315   | 1,774   | 1,330   | 981     | 659     | 444     | 377     | 300     | 200     | 100     | 100     | 50      | 30      | 10      | 10      | 0       | С       |
| Other Income Support Categories:                          |         |         |         |         |         |         |         |         |         |         |         |         |         |         |         |         |         |         |         |         |         |         |         |         | 1       |
| Income Support Supplement                                 | 77,584  | 73,970  | 69,989  | 65,730  | 61,463  | 56,725  | 52,292  | 47,036  | 42,464  | 38,403  | 34,571  | 30,984  | 27,730  | 24,662  | 23,322  | 22,200  | 20,100  | 18,300  | 16,900  | 15,600  | 14,600  | 13,800  | 13,100  | 12,400  | 11,800  |
| Age Pensioners                                            | 5,167   | 4,779   | 4,412   | 4,121   | 3,833   | 3,658   | 3,538   | 3,380   | 3,225   | 3,338   | 3,379   | 3,427   | 3,638   | 3,803   | 3,790   | 3,800   | 3,900   | 4,000   | 4,100   | 4,300   | 4,400   | 4,500   | 4,600   | 4,700   | 4,800   |
| Commonwealth Seniors Health Cards (CSHC)                  | 7,269   | 7,014   | 6,428   | 6,069   | 5,150   | 4,698   | 4,321   | 7,222   | 4,098   | 4,092   | 3,954   | 3,670   | 3,549   | 3,466   | 3,462   | 3,400   | 3,200   | 3,100   | 3,000   | 2,800   | 2,700   | 2,600   | 2,500   | 2,500   | 2,400   |
| Defence Force Income Support Supplement (DFISA) (a)       | 18,678  | 17,941  | 17,050  | 16,159  | 15,447  | 15,192  | 14,784  | 14,174  | 13,933  | 14,328  | 14,212  | 14,270  | 0       | 0       | 0       | 0       | 0       | 0       | 0       | 0       | 0       | 0       | 0       | 0       | C       |
| Total Income Support Beneficiaries (b)                    | 283,823 | 267,297 | 250,472 | 234,603 | 219,153 | 204,180 | 190,423 | 176,232 | 161,184 | 151,543 | 142,222 | 133,682 | 114,135 | 106,484 | 103,107 | 99,900  | 93,600  | 87,900  | 82,700  | 77,900  | 73,400  | 69,200  | 65,300  | 61,500  | 57,800  |
| Total Disability Compensation Beneficiaries (c)           | 222,876 | 212.749 | 202.154 | 192.236 | 182.345 | 171.874 | 162.247 | 153,463 | 144.843 | 137.352 | 131.050 | 124.823 | 118 292 | 112 389 | 110 824 | 108 400 | 103,700 | 99.700  | 96.100  | 92.900  | 90.000  | 87.300  | 84.700  | 82.100  | 79.600  |