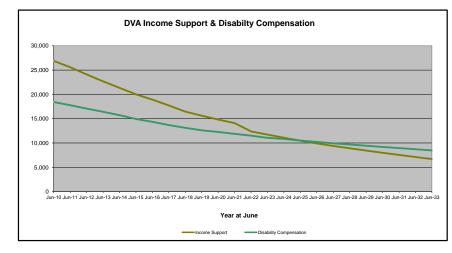

### Executive Summary of DVA Beneficiaries in Receipt of Pension(s), Allowance(s) or Health Care

| BENEFICIARY CATEGORY                                      |         |         |         |         |         |         | AC      | TUAL DA | TA      |         |         |         |         |         |         |         |         |         |         | FORECA  | ST DATA |         |         |         |         |
|-----------------------------------------------------------|---------|---------|---------|---------|---------|---------|---------|---------|---------|---------|---------|---------|---------|---------|---------|---------|---------|---------|---------|---------|---------|---------|---------|---------|---------|
| (Subsets of Net Total Beneficaries on Previous Page)      | June    | Dec     | June    |
|                                                           | 2010    | 2011    | 2012    | 2013    | 2014    | 2015    | 2016    | 2017    | 2018    | 2019    | 2020    | 2021    | 2022    | 2023    | 2023    | 2024    | 2025    | 2026    | 2027    | 2028    | 2029    | 2030    | 2031    | 2032    | 2033    |
| Health Treatment Card Holders :                           |         |         |         |         |         |         |         |         |         |         |         |         |         |         |         |         |         |         |         |         |         |         |         |         |         |
| Gold Cards                                                | 207,945 | 196,619 | 185,031 | 174,168 | 163,578 | 153,033 | 143,635 | 135,263 | 128,517 | 122,536 | 117,072 | 112,146 | 107,665 | 104,148 | 103,870 | 102,700 | 100,800 | 99,600  | 99,000  | 98,800  | 99,000  | 99,400  | 99,900  | 100,400 | 101,100 |
| White Cards                                               | 49,621  | 48,986  | 48,769  | 49,013  | 53,984  | 55,148  | 56,610  | 58,705  | 62,450  | 84,624  | 133,539 | 151,019 | 168,540 | 179,759 | 184,750 | 189,800 | 199,100 | 207,200 | 214,400 | 220,700 | 226,200 | 231,100 | 235,400 | 239,000 | 242,100 |
| Total Health Treatment Cards                              | 257,566 | 245,605 | 233,800 | 223,181 | 217,562 | 208,181 | 200,245 | 193,968 | 190,967 | 207,160 | 250,611 | 263,165 | 276,205 | 283,907 | 288,620 | 292,500 | 299,900 | 306,800 | 313,400 | 319,500 | 325,200 | 330,500 | 335,200 | 339,500 | 343,200 |
|                                                           |         |         |         |         |         |         |         |         |         |         |         |         |         |         |         |         |         |         |         |         |         |         |         |         |         |
| Repatriation Pharmaceutical Benefits Cards (Orange Cards) | 10,614  | 9,293   | 7,996   | 6,817   | 5,744   | 4,709   | 3,799   | 3,024   | 2,315   | 1,774   | 1,330   | 981     | 659     | 444     | 377     | 300     | 200     | 100     | 100     | 50      | 30      | 10      | 10      | 0       | С       |
| Other Income Support Categories:                          |         |         |         |         |         |         |         |         |         |         |         |         |         |         |         |         |         |         |         |         |         |         |         |         | 1       |
| Income Support Supplement                                 | 77,584  | 73,970  | 69,989  | 65,730  | 61,463  | 56,725  | 52,292  | 47,036  | 42,464  | 38,403  | 34,571  | 30,984  | 27,730  | 24,662  | 23,322  | 22,200  | 20,100  | 18,300  | 16,900  | 15,600  | 14,600  | 13,800  | 13,100  | 12,400  | 11,800  |
| Age Pensioners                                            | 5,167   | 4,779   | 4,412   | 4,121   | 3,833   | 3,658   | 3,538   | 3,380   | 3,225   | 3,338   | 3,379   | 3,427   | 3,638   | 3,803   | 3,790   | 3,800   | 3,900   | 4,000   | 4,100   | 4,300   | 4,400   | 4,500   | 4,600   | 4,700   | 4,800   |
| Commonwealth Seniors Health Cards (CSHC)                  | 7,269   | 7,014   | 6,428   | 6,069   | 5,150   | 4,698   | 4,321   | 7,222   | 4,098   | 4,092   | 3,954   | 3,670   | 3,549   | 3,466   | 3,462   | 3,400   | 3,200   | 3,100   | 3,000   | 2,800   | 2,700   | 2,600   | 2,500   | 2,500   | 2,400   |
| Defence Force Income Support Supplement (DFISA) (a)       | 18,678  | 17,941  | 17,050  | 16,159  | 15,447  | 15,192  | 14,784  | 14,174  | 13,933  | 14,328  | 14,212  | 14,270  | 0       | 0       | 0       | 0       | 0       | 0       | 0       | 0       | 0       | 0       | 0       | 0       | C       |
| Total Income Support Beneficiaries (b)                    | 283,823 | 267,297 | 250,472 | 234,603 | 219,153 | 204,180 | 190,423 | 176,232 | 161,184 | 151,543 | 142,222 | 133,682 | 114,135 | 106,484 | 103,107 | 99,900  | 93,600  | 87,900  | 82,700  | 77,900  | 73,400  | 69,200  | 65,300  | 61,500  | 57,800  |
| Total Disability Compensation Beneficiaries (c)           | 222,876 | 212.749 | 202.154 | 192.236 | 182.345 | 171.874 | 162.247 | 153,463 | 144.843 | 137.352 | 131.050 | 124.823 | 118 292 | 112 389 | 110 824 | 108 400 | 103,700 | 99.700  | 96.100  | 92.900  | 90.000  | 87.300  | 84.700  | 82.100  | 79.600  |