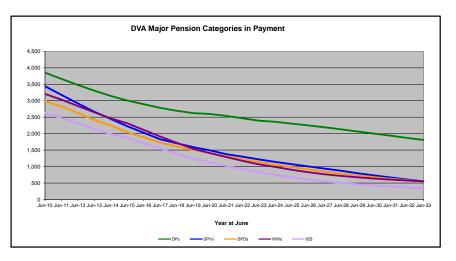

#### Executive Summary of DVA Beneficiaries in Receipt of Pension(s), Allowance(s) or Health Care

| BENEFICIARY CATEGORY                                                         |         |         |                  |                  |                 |         | AC      | TUAL DA | ATA     |                  |         |         |         |         |         |               |         |         |         | FORECA  | ST DATA |         |         |         | <u> </u> |
|------------------------------------------------------------------------------|---------|---------|------------------|------------------|-----------------|---------|---------|---------|---------|------------------|---------|---------|---------|---------|---------|---------------|---------|---------|---------|---------|---------|---------|---------|---------|----------|
|                                                                              | June    | June    | June             | June             | June            | June    | June    | June    | June    | June             | June    | June    | June    | June    | Dec     | June          | June    | June    | June    | June    | June    | June    | June    | June    | June     |
|                                                                              | 2010    | 2011    | 2012             | 2013             | 2014            | 2015    | 2016    | 2017    | 2018    | 2019             | 2020    | 2021    | 2022    | 2023    | 2023    | 2024          | 2025    | 2026    | 2027    | 2028    | 2029    | 2030    | 2031    | 2032    | 2033     |
| Veterans :                                                                   |         |         |                  |                  |                 |         |         |         |         |                  |         |         |         |         |         |               |         |         |         |         |         |         |         |         | 1        |
| Disability Compensation Payment Recipients*                                  | 122.355 | 116.498 | 110,644          | 105,705          | 101.059         | 96,493  | 92,374  | 88.974  | 85,811  | 83,363           | 81.918  | 80,252  | 77.967  | 76,126  | 76,189  | 75,300        | 73.600  | 72,100  | 70.600  | 69,100  | 67.600  | 66,000  | 64,400  | 62,700  | 60.900   |
| Age Pension Veterans (Included Above)                                        | 3.006   | 2,771   | 2,562            | 2,405            | 2,244           | 2,151   | 2,097   | 2,026   | 1,940   | 2,058            | 2,096   | 2,148   | 2,335   | 2,473   | 2.479   | 2,500         | 2,600   | 2,700   | 2,900   | 3,000   | 3.100   | 3,300   | 3,400   | 3,500   | 3.600    |
| Service Pension Veterans (included Above)                                    |         | 88.652  | 2,562<br>82,229  | 2,405            | 2,244<br>71,266 | 2,151   | 2,097   | 2,026   | -       | 2,058            | 2,096   | 43,844  | 2,335   | 2,473   | 38,212  | 2,500         | 35,200  | 33,200  | 2,900   | 29,500  | 27,700  | 25,900  | 24,100  | 22,300  | 20,500   |
|                                                                              | 95,363  | 58,300  | 82,229<br>54,638 | 76,523<br>51,371 | 48.307          | 45,206  | 42,542  | 38,738  | 52,011  | 48,958<br>34,688 | 46,244  | 43,844  | 29.904  | 28,355  | 27.627  | 26,900        | 25,400  | 24,000  | 22,500  | 29,500  | 19,700  | 25,900  | 16,800  |         | 20,500   |
| Disability Compensation Payment Recipient & Service Pension Veteran Overlap* | 62,077  |         |                  | 20.383           |                 | -       |         |         | 36,604  |                  | -       | - , -   |         |         |         |               |         |         |         | ,       | - ,     |         |         | 15,300  |          |
| Treatment Cards, Allowances or Accepted Disabilities Only                    | 20,353  | 19,803  | 19,974           |                  | 51,867          | 53,713  | 55,968  | 59,194  | 64,606  | 86,032           | 130,372 | 147,589 | 165,842 | 178,732 | 184,692 | 190,600       | 202,100 | 212,500 | 222,100 | 231,000 | 239,200 | 246,800 | 253,800 | 260,200 | 266,200  |
| MRCA Veterans                                                                | n/a     | n/a     | n/a              | n/a              | 16,732          | 19,561  | 22,337  | 25,596  | 29,612  | 36,875           | 43,169  | 48,985  | 53,672  | 60,621  | 66,463  | 69,600        | 76,000  | 82,400  | 88,700  | 95,000  | 101,200 | 107,300 | 113,400 | 119,400 | 125,300  |
| DRCA Veterans                                                                | n/a     | n/a     | n/a<br>158.209   | n/a              | 50,223          | 50,757  | 51,388  | 52,019  | 52,588  | 54,242           | 56,341  | 57,679  | 59,342  | 61,155  | 62,581  | 63,200        | 64,700  | 66,100  | 67,500  | 68,900  | 70,100  | 71,200  | 72,200  | 73,000  | 73,500   |
| Total Veterans                                                               | 175,994 | 166,653 | 158,209          | 151,240          | 175,934         | 171,016 | 167,304 | 165,071 | 165,824 | 183,665          | 225,546 | 240,231 | 255,386 | 265,719 | 271,466 | 276,200       | 285,500 | 293,900 | 301,600 | 308,500 | 314,800 | 320,400 | 325,400 | 329,800 | 333,700  |
| Dependants :                                                                 |         |         |                  |                  |                 |         |         |         |         |                  |         |         |         |         |         |               |         |         |         |         |         |         |         |         | 1        |
| Service Pension Dependants                                                   | 83.879  | 78,716  | 73,827           | 69,174           | 64.902          | 60,631  | 56,670  | 51,329  | 47.928  | 45,071           | 42,520  | 40,216  | 37.737  | 35,337  | 34,321  | 33,300        | 31.200  | 29,200  | 27.400  | 25,600  | 24,000  | 22,400  | 21,000  | 19.600  | 18,300   |
| War Widow(er)s                                                               | 101.090 | 96,761  | 91,925           | 86.865           | 81,531          | 75,536  | 69,960  | 64,500  | 59,001  | 53,899           | 49,000  | 44,391  | 40,101  | 36,013  | 34,395  | 32,800        | 29,800  | 27,300  | 25,200  | 23,600  | 22,200  | 21,000  | 20,100  | 19,200  | 18,500   |
| Orphans                                                                      | 101,030 | 187     | 179              | 171              | 177             | 173     | 150     | 157     | 155     | 150              | 43,000  | 143     | 40,101  | 167     | 152     | 32,000<br>160 | 23,000  |         | 25,200  | 25,000  | 150     | 21,000  | 130     | 13,200  | 10,300   |
| Adequate Means of Support (AMS) **                                           | 190     | 431     | 419              | 408              | 398             | 382     | 367     | 355     | 331     | 320              | 304     | 290     | 274     | 254     | 249     | 250           | 240     | 240     | 230     |         | 220     | 220     | 210     | 200     | 200      |
| Ade Pension Partners                                                         | 2 161   | 2,008   |                  | 1.716            |                 | 1,470   |         |         | 1,257   | 1,248            | 1,285   | 1,284   | 1,312   | 1,344   | 1,322   | 1,300         | 1,300   | -       |         | 1,300   | 1,300   |         |         | 1,200   | 1,200    |
| 5                                                                            | 2,161   | 2,008   | 1,850            | · · ·            | 1,545           | -       | 1,408   | 1,324   | -       |                  | -       | -       |         |         |         |               |         | 1,300   | 1,300   |         |         | 1,200   | 1,200   |         | 1,200    |
| Commonwealth Seniors Health Cards (CSHC) Dependants                          | 4,153   | 1       | 3,849            | 3,694            | 3,214           | 3,055   | 2,835   | 4,449   | 2,660   | 2,621            | 2,475   | 2,277   | 2,136   | 2,006   | 1,974   | 1,900         | 1,800   | 1,600   | 1,500   | 1,400   | 1,300   | 1,300   | 1,200   | 1,100   | 1,100    |
| Defence Force Income Support Supplement (DFISA) Dependants ***               | 7,282   | 6,974   | 6,567            | 6,228            | 5,879           | 5,811   | 5,711   | 5,460   | 5,404   | 5,540            | 5,476   | 5,515   | 0       | 0       | 0       | 0             | 0       | 0       | 0       | 0       | 0       | 0       | 0       | 0       | 4 000    |
| MRCA Dependants                                                              | n/a     | n/a     | n/a              | n/a              | 158             | 177     | 188     | 219     | 252     | 294              | 336     | 385     | 433     | 483     | 547     | 600           | 600     |         | 700     |         | 800     | 900     |         | 1,000   | 1,000    |
| Other Dependants                                                             | 411     | 425     | 530              | 590              | 2,607           | 2,513   | 2,526   | 2,477   | 2,671   | 2,860            | 4,375   | 4,716   | 4,922   | 5,380   | 5,635   | 5,700         | 6,100   | 6,300   | 6,600   | 6,900   | 7,100   | 7,300   | 7,400   | 7,500   | 7,400    |
| Total Overlap Between Dependant Categories                                   | 4,230   | 4,036   | 3,766            | 3,513            | 3,028           | 2,827   | 2,659   | 3,050   | 2,301   | 2,240            | 2,101   | 1,972   | 1,012   | 895     | 893     | 800           | 700     | 700     | 600     | 500     | 500     | 400     | 400     | 400     | 300      |
| Total Dependants                                                             | 195,385 | 185,566 | 175,380          | 165,333          | 157,383         | 146,921 | 137,156 | 127,220 | 117,358 | 109,760          | 103,806 | 97,245  | 86,058  | 80,089  | 77,702  | 75,100        | 70,400  | 66,200  | 62,600  | 59,400  | 56,600  | 54,100  | 51,800  | 49,600  | 47,500   |
| Total Veterans and Total Dependants Overlap                                  | 3,564   | 3,290   | 2,968            | 2,693            | 1,590           | 1,366   | 1,172   | 1,006   | 894     | 844              | 1,042   | 1,066   | 963     | 941     | 952     | 1,000         | 1,000   | 1,000   | 1,000   | 1,100   | 1,100   | 1,200   | 1,200   | 1,200   | 1,300    |
| Nett Total Clients ****                                                      | 367.815 | 348,929 | 330.621          | 313 890          | 331,727         | 316 571 | 303 289 | 201 295 | 202 244 | 202 674          | 220 210 | 226 410 | 240 494 | 244 967 | 249 246 | 250 400       | 254 000 | 250 100 | 262 100 | 366.800 | 370.300 | 373.400 | 276 000 | 378.200 | 270.000  |

### Executive Summary of DVA Beneficiaries in Receipt of Pension(s), Allowance(s) or Health Care

| BENEFICIARY CATEGORY                                      |         |         |         |         |         |         | AC      | TUAL DA | TA      |         |         |         |         |         |         |         |         |         |         | FORECA  | ST DATA |         |         |         |         |
|-----------------------------------------------------------|---------|---------|---------|---------|---------|---------|---------|---------|---------|---------|---------|---------|---------|---------|---------|---------|---------|---------|---------|---------|---------|---------|---------|---------|---------|
| (Subsets of Net Total Beneficaries on Previous Page)      | June    | Dec     | June    |
|                                                           | 2010    | 2011    | 2012    | 2013    | 2014    | 2015    | 2016    | 2017    | 2018    | 2019    | 2020    | 2021    | 2022    | 2023    | 2023    | 2024    | 2025    | 2026    | 2027    | 2028    | 2029    | 2030    | 2031    | 2032    | 2033    |
| Health Treatment Card Holders :                           |         |         |         |         |         |         |         |         |         |         |         |         |         |         |         |         |         |         |         |         |         |         |         |         |         |
| Gold Cards                                                | 207,945 | 196,619 | 185,031 | 174,168 | 163,578 | 153,033 | 143,635 | 135,263 | 128,517 | 122,536 | 117,072 | 112,146 | 107,665 | 104,148 | 103,870 | 102,700 | 100,800 | 99,600  | 99,000  | 98,800  | 99,000  | 99,400  | 99,900  | 100,400 | 101,100 |
| White Cards                                               | 49,621  | 48,986  | 48,769  | 49,013  | 53,984  | 55,148  | 56,610  | 58,705  | 62,450  | 84,624  | 133,539 | 151,019 | 168,540 | 179,759 | 184,750 | 189,800 | 199,100 | 207,200 | 214,400 | 220,700 | 226,200 | 231,100 | 235,400 | 239,000 | 242,100 |
| Total Health Treatment Cards                              | 257,566 | 245,605 | 233,800 | 223,181 | 217,562 | 208,181 | 200,245 | 193,968 | 190,967 | 207,160 | 250,611 | 263,165 | 276,205 | 283,907 | 288,620 | 292,500 | 299,900 | 306,800 | 313,400 | 319,500 | 325,200 | 330,500 | 335,200 | 339,500 | 343,200 |
|                                                           |         |         |         |         |         |         |         |         |         |         |         |         |         |         |         |         |         |         |         |         |         |         |         |         |         |
| Repatriation Pharmaceutical Benefits Cards (Orange Cards) | 10,614  | 9,293   | 7,996   | 6,817   | 5,744   | 4,709   | 3,799   | 3,024   | 2,315   | 1,774   | 1,330   | 981     | 659     | 444     | 377     | 300     | 200     | 100     | 100     | 50      | 30      | 10      | 10      | 0       | С       |
| Other Income Support Categories:                          |         |         |         |         |         |         |         |         |         |         |         |         |         |         |         |         |         |         |         |         |         |         |         |         | 1       |
| Income Support Supplement                                 | 77,584  | 73,970  | 69,989  | 65,730  | 61,463  | 56,725  | 52,292  | 47,036  | 42,464  | 38,403  | 34,571  | 30,984  | 27,730  | 24,662  | 23,322  | 22,200  | 20,100  | 18,300  | 16,900  | 15,600  | 14,600  | 13,800  | 13,100  | 12,400  | 11,800  |
| Age Pensioners                                            | 5,167   | 4,779   | 4,412   | 4,121   | 3,833   | 3,658   | 3,538   | 3,380   | 3,225   | 3,338   | 3,379   | 3,427   | 3,638   | 3,803   | 3,790   | 3,800   | 3,900   | 4,000   | 4,100   | 4,300   | 4,400   | 4,500   | 4,600   | 4,700   | 4,800   |
| Commonwealth Seniors Health Cards (CSHC)                  | 7,269   | 7,014   | 6,428   | 6,069   | 5,150   | 4,698   | 4,321   | 7,222   | 4,098   | 4,092   | 3,954   | 3,670   | 3,549   | 3,466   | 3,462   | 3,400   | 3,200   | 3,100   | 3,000   | 2,800   | 2,700   | 2,600   | 2,500   | 2,500   | 2,400   |
| Defence Force Income Support Supplement (DFISA) (a)       | 18,678  | 17,941  | 17,050  | 16,159  | 15,447  | 15,192  | 14,784  | 14,174  | 13,933  | 14,328  | 14,212  | 14,270  | 0       | 0       | 0       | 0       | 0       | 0       | 0       | 0       | 0       | 0       | 0       | 0       | C       |
| Total Income Support Beneficiaries (b)                    | 283,823 | 267,297 | 250,472 | 234,603 | 219,153 | 204,180 | 190,423 | 176,232 | 161,184 | 151,543 | 142,222 | 133,682 | 114,135 | 106,484 | 103,107 | 99,900  | 93,600  | 87,900  | 82,700  | 77,900  | 73,400  | 69,200  | 65,300  | 61,500  | 57,800  |
| Total Disability Compensation Beneficiaries (c)           | 222,876 | 212.749 | 202.154 | 192.236 | 182.345 | 171.874 | 162.247 | 153,463 | 144.843 | 137.352 | 131.050 | 124.823 | 118 292 | 112 389 | 110 824 | 108 400 | 103,700 | 99.700  | 96.100  | 92.900  | 90.000  | 87.300  | 84.700  | 82.100  | 79.600  |