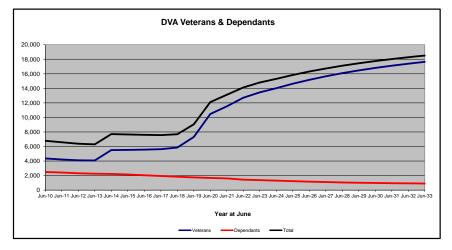

#### Executive Summary of DVA Beneficiaries in Receipt of Pension(s), Allowance(s) or Health Care

| BENEFICIARY CATEGORY                                                         |         |         |                  |                  |                 |         | AC      | TUAL DA | ATA     |                  |         |         |         |         |         |               |         |         |         | FORECA  | ST DATA |         |         |         | <u> </u> |
|------------------------------------------------------------------------------|---------|---------|------------------|------------------|-----------------|---------|---------|---------|---------|------------------|---------|---------|---------|---------|---------|---------------|---------|---------|---------|---------|---------|---------|---------|---------|----------|
|                                                                              | June    | June    | June             | June             | June            | June    | June    | June    | June    | June             | June    | June    | June    | June    | Dec     | June          | June    | June    | June    | June    | June    | June    | June    | June    | June     |
|                                                                              | 2010    | 2011    | 2012             | 2013             | 2014            | 2015    | 2016    | 2017    | 2018    | 2019             | 2020    | 2021    | 2022    | 2023    | 2023    | 2024          | 2025    | 2026    | 2027    | 2028    | 2029    | 2030    | 2031    | 2032    | 2033     |
| Veterans :                                                                   |         |         |                  |                  |                 |         |         |         |         |                  |         |         |         |         |         |               |         |         |         |         |         |         |         |         | 1        |
| Disability Compensation Payment Recipients*                                  | 122.355 | 116.498 | 110,644          | 105,705          | 101.059         | 96,493  | 92,374  | 88.974  | 85,811  | 83,363           | 81.918  | 80,252  | 77.967  | 76,126  | 76,189  | 75,300        | 73.600  | 72,100  | 70.600  | 69,100  | 67.600  | 66,000  | 64,400  | 62,700  | 60.900   |
| Age Pension Veterans (Included Above)                                        | 3.006   | 2,771   | 2,562            | 2,405            | 2,244           | 2,151   | 2,097   | 2,026   | 1,940   | 2,058            | 2,096   | 2,148   | 2,335   | 2,473   | 2.479   | 2,500         | 2,600   | 2,700   | 2,900   | 3,000   | 3.100   | 3,300   | 3,400   | 3,500   | 3.600    |
| Service Pension Veterans (included Above)                                    |         | 88.652  | 2,562<br>82,229  | 2,405            | 2,244<br>71,266 | 2,151   | 2,097   | 2,026   | -       | 2,058            | 2,096   | 43,844  | 2,335   | 2,473   | 38,212  | 2,500         | 35,200  | 33,200  | 2,900   | 29,500  | 27,700  | 25,900  | 24,100  | 22,300  | 20,500   |
|                                                                              | 95,363  | 58,300  | 82,229<br>54,638 | 76,523<br>51,371 | 48.307          | 45,206  | 42,542  | 38,738  | 52,011  | 48,958<br>34,688 | 46,244  | 43,844  | 29.904  | 28,355  | 27.627  | 26,900        | 25,400  | 24,000  | 22,500  | 29,500  | 19,700  | 25,900  | 16,800  |         | 20,500   |
| Disability Compensation Payment Recipient & Service Pension Veteran Overlap* | 62,077  |         |                  | 20.383           |                 | -       |         |         | 36,604  |                  | -       | - , -   |         |         |         |               |         |         |         | ,       | - ,     |         |         | 15,300  |          |
| Treatment Cards, Allowances or Accepted Disabilities Only                    | 20,353  | 19,803  | 19,974           |                  | 51,867          | 53,713  | 55,968  | 59,194  | 64,606  | 86,032           | 130,372 | 147,589 | 165,842 | 178,732 | 184,692 | 190,600       | 202,100 | 212,500 | 222,100 | 231,000 | 239,200 | 246,800 | 253,800 | 260,200 | 266,200  |
| MRCA Veterans                                                                | n/a     | n/a     | n/a              | n/a              | 16,732          | 19,561  | 22,337  | 25,596  | 29,612  | 36,875           | 43,169  | 48,985  | 53,672  | 60,621  | 66,463  | 69,600        | 76,000  | 82,400  | 88,700  | 95,000  | 101,200 | 107,300 | 113,400 | 119,400 | 125,300  |
| DRCA Veterans                                                                | n/a     | n/a     | n/a<br>158.209   | n/a              | 50,223          | 50,757  | 51,388  | 52,019  | 52,588  | 54,242           | 56,341  | 57,679  | 59,342  | 61,155  | 62,581  | 63,200        | 64,700  | 66,100  | 67,500  | 68,900  | 70,100  | 71,200  | 72,200  | 73,000  | 73,500   |
| Total Veterans                                                               | 175,994 | 166,653 | 158,209          | 151,240          | 175,934         | 171,016 | 167,304 | 165,071 | 165,824 | 183,665          | 225,546 | 240,231 | 255,386 | 265,719 | 271,466 | 276,200       | 285,500 | 293,900 | 301,600 | 308,500 | 314,800 | 320,400 | 325,400 | 329,800 | 333,700  |
| Dependants :                                                                 |         |         |                  |                  |                 |         |         |         |         |                  |         |         |         |         |         |               |         |         |         |         |         |         |         |         | 1        |
| Service Pension Dependants                                                   | 83.879  | 78,716  | 73,827           | 69,174           | 64.902          | 60,631  | 56,670  | 51,329  | 47.928  | 45,071           | 42,520  | 40,216  | 37.737  | 35,337  | 34,321  | 33,300        | 31.200  | 29,200  | 27.400  | 25,600  | 24,000  | 22,400  | 21,000  | 19.600  | 18,300   |
| War Widow(er)s                                                               | 101.090 | 96,761  | 91,925           | 86.865           | 81,531          | 75,536  | 69,960  | 64,500  | 59,001  | 53,899           | 49,000  | 44,391  | 40,101  | 36,013  | 34,395  | 32,800        | 29,800  | 27,300  | 25,200  | 23,600  | 22,200  | 21,000  | 20,100  | 19,200  | 18,500   |
| Orphans                                                                      | 101,030 | 187     | 179              | 171              | 177             | 173     | 150     | 157     | 155     | 150              | 43,000  | 143     | 40,101  | 167     | 152     | 32,000<br>160 | 23,000  |         | 25,200  | 25,000  | 150     | 21,000  | 130     | 13,200  | 10,300   |
| Adequate Means of Support (AMS) **                                           | 190     | 431     | 419              | 408              | 398             | 382     | 367     | 355     | 331     | 320              | 304     | 290     | 274     | 254     | 249     | 250           | 240     | 240     | 230     |         | 220     | 220     | 210     | 200     | 200      |
| Ade Pension Partners                                                         | 2 161   | 2,008   |                  | 1.716            |                 | 1,470   |         |         | 1,257   | 1,248            | 1,285   | 1,284   | 1,312   | 1,344   | 1,322   | 1,300         | 1,300   | -       |         | 1,300   | 1,300   |         |         | 1,200   | 1,200    |
| 5                                                                            | 2,161   | 2,008   | 1,850            | · · ·            | 1,545           | -       | 1,408   | 1,324   | -       |                  | -       | -       |         |         |         |               |         | 1,300   | 1,300   |         |         | 1,200   | 1,200   |         | 1,200    |
| Commonwealth Seniors Health Cards (CSHC) Dependants                          | 4,153   | 1       | 3,849            | 3,694            | 3,214           | 3,055   | 2,835   | 4,449   | 2,660   | 2,621            | 2,475   | 2,277   | 2,136   | 2,006   | 1,974   | 1,900         | 1,800   | 1,600   | 1,500   | 1,400   | 1,300   | 1,300   | 1,200   | 1,100   | 1,100    |
| Defence Force Income Support Supplement (DFISA) Dependants ***               | 7,282   | 6,974   | 6,567            | 6,228            | 5,879           | 5,811   | 5,711   | 5,460   | 5,404   | 5,540            | 5,476   | 5,515   | 0       | 0       | 0       | 0             | 0       | 0       | 0       | 0       | 0       | 0       | 0       | 0       | 4 000    |
| MRCA Dependants                                                              | n/a     | n/a     | n/a              | n/a              | 158             | 177     | 188     | 219     | 252     | 294              | 336     | 385     | 433     | 483     | 547     | 600           | 600     |         | 700     |         | 800     | 900     |         | 1,000   | 1,000    |
| Other Dependants                                                             | 411     | 425     | 530              | 590              | 2,607           | 2,513   | 2,526   | 2,477   | 2,671   | 2,860            | 4,375   | 4,716   | 4,922   | 5,380   | 5,635   | 5,700         | 6,100   | 6,300   | 6,600   | 6,900   | 7,100   | 7,300   | 7,400   | 7,500   | 7,400    |
| Total Overlap Between Dependant Categories                                   | 4,230   | 4,036   | 3,766            | 3,513            | 3,028           | 2,827   | 2,659   | 3,050   | 2,301   | 2,240            | 2,101   | 1,972   | 1,012   | 895     | 893     | 800           | 700     | 700     | 600     | 500     | 500     | 400     | 400     | 400     | 300      |
| Total Dependants                                                             | 195,385 | 185,566 | 175,380          | 165,333          | 157,383         | 146,921 | 137,156 | 127,220 | 117,358 | 109,760          | 103,806 | 97,245  | 86,058  | 80,089  | 77,702  | 75,100        | 70,400  | 66,200  | 62,600  | 59,400  | 56,600  | 54,100  | 51,800  | 49,600  | 47,500   |
| Total Veterans and Total Dependants Overlap                                  | 3,564   | 3,290   | 2,968            | 2,693            | 1,590           | 1,366   | 1,172   | 1,006   | 894     | 844              | 1,042   | 1,066   | 963     | 941     | 952     | 1,000         | 1,000   | 1,000   | 1,000   | 1,100   | 1,100   | 1,200   | 1,200   | 1,200   | 1,300    |
| Nett Total Clients ****                                                      | 367.815 | 348,929 | 330.621          | 313 890          | 331,727         | 316 571 | 303 289 | 201 295 | 202 244 | 202 674          | 220 210 | 226 410 | 240 494 | 244 967 | 249 246 | 250 400       | 254 000 | 250 100 | 262 100 | 366.800 | 370.300 | 373.400 | 276 000 | 378.200 | 270.000  |