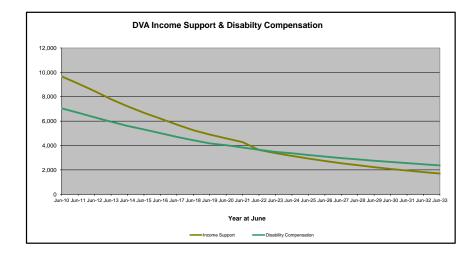

### Executive Summary of DVA Beneficiaries in Receipt of Pension(s), Allowance(s) or Health Care

| BENEFICIARY CATEGORY                                      |         |         |         |         |         |         | AC      | TUAL DA | TA      |         |         |         |         |         |         |         |         |         |         | FORECA  | ST DATA |         |         |         |         |
|-----------------------------------------------------------|---------|---------|---------|---------|---------|---------|---------|---------|---------|---------|---------|---------|---------|---------|---------|---------|---------|---------|---------|---------|---------|---------|---------|---------|---------|
| (Subsets of Net Total Beneficaries on Previous Page)      | June    | Dec     | June    |
|                                                           | 2010    | 2011    | 2012    | 2013    | 2014    | 2015    | 2016    | 2017    | 2018    | 2019    | 2020    | 2021    | 2022    | 2023    | 2023    | 2024    | 2025    | 2026    | 2027    | 2028    | 2029    | 2030    | 2031    | 2032    | 2033    |
| Health Treatment Card Holders :                           |         |         |         |         |         |         |         |         |         |         |         |         |         |         |         |         |         |         |         |         |         |         |         |         |         |
| Gold Cards                                                | 207,945 | 196,619 | 185,031 | 174,168 | 163,578 | 153,033 | 143,635 | 135,263 | 128,517 | 122,536 | 117,072 | 112,146 | 107,665 | 104,148 | 103,870 | 102,700 | 100,800 | 99,600  | 99,000  | 98,800  | 99,000  | 99,400  | 99,900  | 100,400 | 101,100 |
| White Cards                                               | 49,621  | 48,986  | 48,769  | 49,013  | 53,984  | 55,148  | 56,610  | 58,705  | 62,450  | 84,624  | 133,539 | 151,019 | 168,540 | 179,759 | 184,750 | 189,800 | 199,100 | 207,200 | 214,400 | 220,700 | 226,200 | 231,100 | 235,400 | 239,000 | 242,100 |
| Total Health Treatment Cards                              | 257,566 | 245,605 | 233,800 | 223,181 | 217,562 | 208,181 | 200,245 | 193,968 | 190,967 | 207,160 | 250,611 | 263,165 | 276,205 | 283,907 | 288,620 | 292,500 | 299,900 | 306,800 | 313,400 | 319,500 | 325,200 | 330,500 | 335,200 | 339,500 | 343,200 |
|                                                           |         |         |         |         |         |         |         |         |         |         |         |         |         |         |         |         |         |         |         |         |         |         |         |         |         |
| Repatriation Pharmaceutical Benefits Cards (Orange Cards) | 10,614  | 9,293   | 7,996   | 6,817   | 5,744   | 4,709   | 3,799   | 3,024   | 2,315   | 1,774   | 1,330   | 981     | 659     | 444     | 377     | 300     | 200     | 100     | 100     | 50      | 30      | 10      | 10      | 0       | С       |
| Other Income Support Categories:                          |         |         |         |         |         |         |         |         |         |         |         |         |         |         |         |         |         |         |         |         |         |         |         |         | 1       |
| Income Support Supplement                                 | 77,584  | 73,970  | 69,989  | 65,730  | 61,463  | 56,725  | 52,292  | 47,036  | 42,464  | 38,403  | 34,571  | 30,984  | 27,730  | 24,662  | 23,322  | 22,200  | 20,100  | 18,300  | 16,900  | 15,600  | 14,600  | 13,800  | 13,100  | 12,400  | 11,800  |
| Age Pensioners                                            | 5,167   | 4,779   | 4,412   | 4,121   | 3,833   | 3,658   | 3,538   | 3,380   | 3,225   | 3,338   | 3,379   | 3,427   | 3,638   | 3,803   | 3,790   | 3,800   | 3,900   | 4,000   | 4,100   | 4,300   | 4,400   | 4,500   | 4,600   | 4,700   | 4,800   |
| Commonwealth Seniors Health Cards (CSHC)                  | 7,269   | 7,014   | 6,428   | 6,069   | 5,150   | 4,698   | 4,321   | 7,222   | 4,098   | 4,092   | 3,954   | 3,670   | 3,549   | 3,466   | 3,462   | 3,400   | 3,200   | 3,100   | 3,000   | 2,800   | 2,700   | 2,600   | 2,500   | 2,500   | 2,400   |
| Defence Force Income Support Supplement (DFISA) (a)       | 18,678  | 17,941  | 17,050  | 16,159  | 15,447  | 15,192  | 14,784  | 14,174  | 13,933  | 14,328  | 14,212  | 14,270  | 0       | 0       | 0       | 0       | 0       | 0       | 0       | 0       | 0       | 0       | 0       | 0       | C       |
| Total Income Support Beneficiaries (b)                    | 283,823 | 267,297 | 250,472 | 234,603 | 219,153 | 204,180 | 190,423 | 176,232 | 161,184 | 151,543 | 142,222 | 133,682 | 114,135 | 106,484 | 103,107 | 99,900  | 93,600  | 87,900  | 82,700  | 77,900  | 73,400  | 69,200  | 65,300  | 61,500  | 57,800  |
| Total Disability Compensation Beneficiaries (c)           | 222,876 | 212.749 | 202.154 | 192.236 | 182.345 | 171.874 | 162.247 | 153,463 | 144.843 | 137.352 | 131.050 | 124.823 | 118 292 | 112 389 | 110 824 | 108 400 | 103,700 | 99.700  | 96.100  | 92.900  | 90.000  | 87.300  | 84.700  | 82.100  | 79.600  |

(b) - Includes veteran service pensions, dependant service pensions, income support supplement, age pensions, commonwealth service has and DFISA recipients.

(c) - Includes disability, war widow, orphan and adequate means of support pensions.