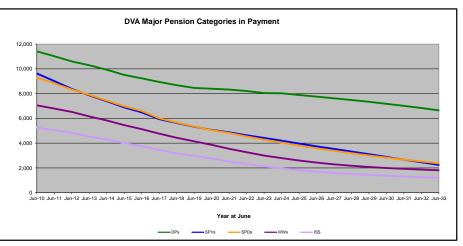

#### Executive Summary of DVA Beneficiaries in Receipt of Pension(s), Allowance(s) or Health Care

| BENEFICIARY CATEGORY                                                         |         |         |                  |                  |                 |         | AC      | TUAL DA | ATA     |                  |         |         |         |         |         |               |         |         |         | FORECA  | ST DATA |         |         |         | <u> </u> |
|------------------------------------------------------------------------------|---------|---------|------------------|------------------|-----------------|---------|---------|---------|---------|------------------|---------|---------|---------|---------|---------|---------------|---------|---------|---------|---------|---------|---------|---------|---------|----------|
|                                                                              | June    | June    | June             | June             | June            | June    | June    | June    | June    | June             | June    | June    | June    | June    | Dec     | June          | June    | June    | June    | June    | June    | June    | June    | June    | June     |
|                                                                              | 2010    | 2011    | 2012             | 2013             | 2014            | 2015    | 2016    | 2017    | 2018    | 2019             | 2020    | 2021    | 2022    | 2023    | 2023    | 2024          | 2025    | 2026    | 2027    | 2028    | 2029    | 2030    | 2031    | 2032    | 2033     |
| Veterans :                                                                   |         |         |                  |                  |                 |         |         |         |         |                  |         |         |         |         |         |               |         |         |         |         |         |         |         |         | 1        |
| Disability Compensation Payment Recipients*                                  | 122.355 | 116.498 | 110,644          | 105,705          | 101.059         | 96,493  | 92,374  | 88.974  | 85,811  | 83,363           | 81.918  | 80,252  | 77.967  | 76,126  | 76,189  | 75,300        | 73.600  | 72,100  | 70.600  | 69,100  | 67.600  | 66,000  | 64,400  | 62,700  | 60.900   |
| Age Pension Veterans (Included Above)                                        | 3.006   | 2,771   | 2,562            | 2,405            | 2,244           | 2,151   | 2,097   | 2,026   | 1,940   | 2,058            | 2,096   | 2,148   | 2,335   | 2,473   | 2.479   | 2,500         | 2,600   | 2,700   | 2,900   | 3,000   | 3.100   | 3,300   | 3,400   | 3,500   | 3.600    |
| Service Pension Veterans (included Above)                                    |         | 88.652  | 2,562<br>82,229  | 2,405            | 2,244<br>71,266 | 2,151   | 2,097   | 2,026   | -       | 2,058            | 2,096   | 43,844  | 2,335   | 2,473   | 38,212  | 2,500         | 35,200  | 33,200  | 2,900   | 29,500  | 27,700  | 25,900  | 24,100  | 22,300  | 20,500   |
|                                                                              | 95,363  | 58,300  | 82,229<br>54,638 | 76,523<br>51,371 | 48.307          | 45,206  | 42,542  | 38,738  | 52,011  | 48,958<br>34,688 | 46,244  | 43,844  | 29.904  | 28,355  | 27.627  | 26,900        | 25,400  | 24,000  | 22,500  | 29,500  | 19,700  | 25,900  | 16,800  |         | 20,500   |
| Disability Compensation Payment Recipient & Service Pension Veteran Overlap* | 62,077  |         |                  | 20.383           |                 | -       |         |         | 36,604  |                  | -       | - , -   |         |         |         |               |         |         |         | ,       | - ,     |         |         | 15,300  |          |
| Treatment Cards, Allowances or Accepted Disabilities Only                    | 20,353  | 19,803  | 19,974           |                  | 51,867          | 53,713  | 55,968  | 59,194  | 64,606  | 86,032           | 130,372 | 147,589 | 165,842 | 178,732 | 184,692 | 190,600       | 202,100 | 212,500 | 222,100 | 231,000 | 239,200 | 246,800 | 253,800 | 260,200 | 266,200  |
| MRCA Veterans                                                                | n/a     | n/a     | n/a              | n/a              | 16,732          | 19,561  | 22,337  | 25,596  | 29,612  | 36,875           | 43,169  | 48,985  | 53,672  | 60,621  | 66,463  | 69,600        | 76,000  | 82,400  | 88,700  | 95,000  | 101,200 | 107,300 | 113,400 | 119,400 | 125,300  |
| DRCA Veterans                                                                | n/a     | n/a     | n/a<br>158.209   | n/a              | 50,223          | 50,757  | 51,388  | 52,019  | 52,588  | 54,242           | 56,341  | 57,679  | 59,342  | 61,155  | 62,581  | 63,200        | 64,700  | 66,100  | 67,500  | 68,900  | 70,100  | 71,200  | 72,200  | 73,000  | 73,500   |
| Total Veterans                                                               | 175,994 | 166,653 | 158,209          | 151,240          | 175,934         | 171,016 | 167,304 | 165,071 | 165,824 | 183,665          | 225,546 | 240,231 | 255,386 | 265,719 | 271,466 | 276,200       | 285,500 | 293,900 | 301,600 | 308,500 | 314,800 | 320,400 | 325,400 | 329,800 | 333,700  |
| Dependants :                                                                 |         |         |                  |                  |                 |         |         |         |         |                  |         |         |         |         |         |               |         |         |         |         |         |         |         |         | 1        |
| Service Pension Dependants                                                   | 83.879  | 78,716  | 73,827           | 69,174           | 64.902          | 60,631  | 56,670  | 51,329  | 47.928  | 45,071           | 42,520  | 40,216  | 37.737  | 35,337  | 34,321  | 33,300        | 31.200  | 29,200  | 27.400  | 25,600  | 24,000  | 22,400  | 21,000  | 19.600  | 18,300   |
| War Widow(er)s                                                               | 101.090 | 96,761  | 91,925           | 86.865           | 81,531          | 75,536  | 69,960  | 64,500  | 59,001  | 53,899           | 49,000  | 44,391  | 40,101  | 36,013  | 34,395  | 32,800        | 29,800  | 27,300  | 25,200  | 23,600  | 22,200  | 21,000  | 20,100  | 19,200  | 18,500   |
| Orphans                                                                      | 101,030 | 187     | 179              | 171              | 177             | 173     | 150     | 157     | 155     | 150              | 43,000  | 143     | 40,101  | 167     | 152     | 32,000<br>160 | 23,000  |         | 25,200  | 25,000  | 150     | 21,000  | 130     | 13,200  | 10,300   |
| Adequate Means of Support (AMS) **                                           | 190     | 431     | 419              | 408              | 398             | 382     | 367     | 355     | 331     | 320              | 304     | 290     | 274     | 254     | 249     | 250           | 240     | 240     | 230     |         | 220     | 220     | 210     | 200     | 200      |
| Ade Pension Partners                                                         | 2 161   | 2,008   |                  | 1.716            |                 | 1,470   |         |         | 1,257   | 1,248            | 1,285   | 1,284   | 1,312   | 1,344   | 1,322   | 1,300         | 1,300   | -       |         | 1,300   | 1,300   |         |         | 1,200   | 1,200    |
| 5                                                                            | 2,161   | 2,008   | 1,850            | · · ·            | 1,545           | -       | 1,408   | 1,324   | -       |                  | -       | -       |         |         |         |               |         | 1,300   | 1,300   |         |         | 1,200   | 1,200   |         | 1,200    |
| Commonwealth Seniors Health Cards (CSHC) Dependants                          | 4,153   | 1       | 3,849            | 3,694            | 3,214           | 3,055   | 2,835   | 4,449   | 2,660   | 2,621            | 2,475   | 2,277   | 2,136   | 2,006   | 1,974   | 1,900         | 1,800   | 1,600   | 1,500   | 1,400   | 1,300   | 1,300   | 1,200   | 1,100   | 1,100    |
| Defence Force Income Support Supplement (DFISA) Dependants ***               | 7,282   | 6,974   | 6,567            | 6,228            | 5,879           | 5,811   | 5,711   | 5,460   | 5,404   | 5,540            | 5,476   | 5,515   | 0       | 0       | 0       | 0             | 0       | 0       | 0       | 0       | 0       | 0       | 0       | 0       | 4 000    |
| MRCA Dependants                                                              | n/a     | n/a     | n/a              | n/a              | 158             | 177     | 188     | 219     | 252     | 294              | 336     | 385     | 433     | 483     | 547     | 600           | 600     |         | 700     |         | 800     | 900     |         | 1,000   | 1,000    |
| Other Dependants                                                             | 411     | 425     | 530              | 590              | 2,607           | 2,513   | 2,526   | 2,477   | 2,671   | 2,860            | 4,375   | 4,716   | 4,922   | 5,380   | 5,635   | 5,700         | 6,100   | 6,300   | 6,600   | 6,900   | 7,100   | 7,300   | 7,400   | 7,500   | 7,400    |
| Total Overlap Between Dependant Categories                                   | 4,230   | 4,036   | 3,766            | 3,513            | 3,028           | 2,827   | 2,659   | 3,050   | 2,301   | 2,240            | 2,101   | 1,972   | 1,012   | 895     | 893     | 800           | 700     | 700     | 600     | 500     | 500     | 400     | 400     | 400     | 300      |
| Total Dependants                                                             | 195,385 | 185,566 | 175,380          | 165,333          | 157,383         | 146,921 | 137,156 | 127,220 | 117,358 | 109,760          | 103,806 | 97,245  | 86,058  | 80,089  | 77,702  | 75,100        | 70,400  | 66,200  | 62,600  | 59,400  | 56,600  | 54,100  | 51,800  | 49,600  | 47,500   |
| Total Veterans and Total Dependants Overlap                                  | 3,564   | 3,290   | 2,968            | 2,693            | 1,590           | 1,366   | 1,172   | 1,006   | 894     | 844              | 1,042   | 1,066   | 963     | 941     | 952     | 1,000         | 1,000   | 1,000   | 1,000   | 1,100   | 1,100   | 1,200   | 1,200   | 1,200   | 1,300    |
| Nett Total Clients ****                                                      | 367.815 | 348,929 | 330.621          | 313 890          | 331,727         | 316 571 | 303 289 | 201 295 | 202 244 | 202 674          | 220 210 | 226 410 | 240 494 | 244 967 | 249 246 | 250 400       | 254 000 | 250 100 | 262 100 | 366.800 | 370.300 | 373.400 | 276 000 | 378.200 | 270.000  |