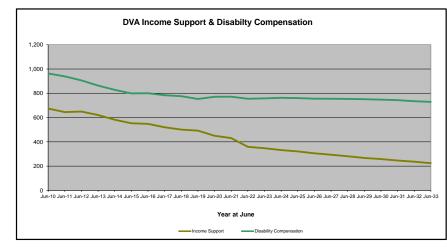

### Executive Summary of DVA Beneficiaries in Receipt of Pension(s), Allowance(s) or Health Care

| BENEFICIARY CATEGORY                                      |         |         |         |         |         |         | AC      | TUAL DA | TA      |         |         |         |         |         |         |         |         |         |         | FORECA  | ST DATA |         |         |         |         |
|-----------------------------------------------------------|---------|---------|---------|---------|---------|---------|---------|---------|---------|---------|---------|---------|---------|---------|---------|---------|---------|---------|---------|---------|---------|---------|---------|---------|---------|
| (Subsets of Net Total Beneficaries on Previous Page)      | June    | Dec     | June    |
|                                                           | 2010    | 2011    | 2012    | 2013    | 2014    | 2015    | 2016    | 2017    | 2018    | 2019    | 2020    | 2021    | 2022    | 2023    | 2023    | 2024    | 2025    | 2026    | 2027    | 2028    | 2029    | 2030    | 2031    | 2032    | 2033    |
| Health Treatment Card Holders :                           |         |         |         |         |         |         |         |         |         |         |         |         |         |         |         |         |         |         |         |         |         |         |         |         |         |
| Gold Cards                                                | 207,945 | 196,619 | 185,031 | 174,168 | 163,578 | 153,033 | 143,635 | 135,263 | 128,517 | 122,536 | 117,072 | 112,146 | 107,665 | 104,148 | 103,870 | 102,700 | 100,800 | 99,600  | 99,000  | 98,800  | 99,000  | 99,400  | 99,900  | 100,400 | 101,100 |
| White Cards                                               | 49,621  | 48,986  | 48,769  | 49,013  | 53,984  | 55,148  | 56,610  | 58,705  | 62,450  | 84,624  | 133,539 | 151,019 | 168,540 | 179,759 | 184,750 | 189,800 | 199,100 | 207,200 | 214,400 | 220,700 | 226,200 | 231,100 | 235,400 | 239,000 | 242,100 |
| Total Health Treatment Cards                              | 257,566 | 245,605 | 233,800 | 223,181 | 217,562 | 208,181 | 200,245 | 193,968 | 190,967 | 207,160 | 250,611 | 263,165 | 276,205 | 283,907 | 288,620 | 292,500 | 299,900 | 306,800 | 313,400 | 319,500 | 325,200 | 330,500 | 335,200 | 339,500 | 343,200 |
|                                                           |         |         |         |         |         |         |         |         |         |         |         |         |         |         |         |         |         |         |         |         |         |         |         |         |         |
| Repatriation Pharmaceutical Benefits Cards (Orange Cards) | 10,614  | 9,293   | 7,996   | 6,817   | 5,744   | 4,709   | 3,799   | 3,024   | 2,315   | 1,774   | 1,330   | 981     | 659     | 444     | 377     | 300     | 200     | 100     | 100     | 50      | 30      | 10      | 10      | 0       | С       |
| Other Income Support Categories:                          |         |         |         |         |         |         |         |         |         |         |         |         |         |         |         |         |         |         |         |         |         |         |         |         | 1       |
| Income Support Supplement                                 | 77,584  | 73,970  | 69,989  | 65,730  | 61,463  | 56,725  | 52,292  | 47,036  | 42,464  | 38,403  | 34,571  | 30,984  | 27,730  | 24,662  | 23,322  | 22,200  | 20,100  | 18,300  | 16,900  | 15,600  | 14,600  | 13,800  | 13,100  | 12,400  | 11,800  |
| Age Pensioners                                            | 5,167   | 4,779   | 4,412   | 4,121   | 3,833   | 3,658   | 3,538   | 3,380   | 3,225   | 3,338   | 3,379   | 3,427   | 3,638   | 3,803   | 3,790   | 3,800   | 3,900   | 4,000   | 4,100   | 4,300   | 4,400   | 4,500   | 4,600   | 4,700   | 4,800   |
| Commonwealth Seniors Health Cards (CSHC)                  | 7,269   | 7,014   | 6,428   | 6,069   | 5,150   | 4,698   | 4,321   | 7,222   | 4,098   | 4,092   | 3,954   | 3,670   | 3,549   | 3,466   | 3,462   | 3,400   | 3,200   | 3,100   | 3,000   | 2,800   | 2,700   | 2,600   | 2,500   | 2,500   | 2,400   |
| Defence Force Income Support Supplement (DFISA) (a)       | 18,678  | 17,941  | 17,050  | 16,159  | 15,447  | 15,192  | 14,784  | 14,174  | 13,933  | 14,328  | 14,212  | 14,270  | 0       | 0       | 0       | 0       | 0       | 0       | 0       | 0       | 0       | 0       | 0       | 0       | C       |
| Total Income Support Beneficiaries (b)                    | 283,823 | 267,297 | 250,472 | 234,603 | 219,153 | 204,180 | 190,423 | 176,232 | 161,184 | 151,543 | 142,222 | 133,682 | 114,135 | 106,484 | 103,107 | 99,900  | 93,600  | 87,900  | 82,700  | 77,900  | 73,400  | 69,200  | 65,300  | 61,500  | 57,800  |
| Total Disability Compensation Beneficiaries (c)           | 222,876 | 212.749 | 202.154 | 192.236 | 182.345 | 171.874 | 162.247 | 153,463 | 144.843 | 137.352 | 131.050 | 124.823 | 118 292 | 112 389 | 110 824 | 108 400 | 103,700 | 99.700  | 96.100  | 92.900  | 90.000  | 87.300  | 84.700  | 82.100  | 79.600  |