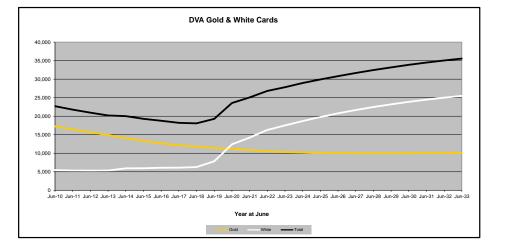

### Executive Summary of DVA Beneficiaries in Receipt of Pension(s), Allowance(s) or Health Care

| BENEFICIARY CATEGORY                                      |         |         |         |         |         |         | AC      | TUAL DA | TA      |         |         |         |         |         |         |         |         |         |         | FORECA  | ST DATA |         |         |         |         |
|-----------------------------------------------------------|---------|---------|---------|---------|---------|---------|---------|---------|---------|---------|---------|---------|---------|---------|---------|---------|---------|---------|---------|---------|---------|---------|---------|---------|---------|
| (Subsets of Net Total Beneficaries on Previous Page)      | June    | Dec     | June    |
|                                                           | 2010    | 2011    | 2012    | 2013    | 2014    | 2015    | 2016    | 2017    | 2018    | 2019    | 2020    | 2021    | 2022    | 2023    | 2023    | 2024    | 2025    | 2026    | 2027    | 2028    | 2029    | 2030    | 2031    | 2032    | 2033    |
| Health Treatment Card Holders :                           |         |         |         |         |         |         |         |         |         |         |         |         |         |         |         |         |         |         |         |         |         |         |         |         |         |
| Gold Cards                                                | 207,945 | 196,619 | 185,031 | 174,168 | 163,578 | 153,033 | 143,635 | 135,263 | 128,517 | 122,536 | 117,072 | 112,146 | 107,665 | 104,148 | 103,870 | 102,700 | 100,800 | 99,600  | 99,000  | 98,800  | 99,000  | 99,400  | 99,900  | 100,400 | 101,100 |
| White Cards                                               | 49,621  | 48,986  | 48,769  | 49,013  | 53,984  | 55,148  | 56,610  | 58,705  | 62,450  | 84,624  | 133,539 | 151,019 | 168,540 | 179,759 | 184,750 | 189,800 | 199,100 | 207,200 | 214,400 | 220,700 | 226,200 | 231,100 | 235,400 | 239,000 | 242,100 |
| Total Health Treatment Cards                              | 257,566 | 245,605 | 233,800 | 223,181 | 217,562 | 208,181 | 200,245 | 193,968 | 190,967 | 207,160 | 250,611 | 263,165 | 276,205 | 283,907 | 288,620 | 292,500 | 299,900 | 306,800 | 313,400 | 319,500 | 325,200 | 330,500 | 335,200 | 339,500 | 343,200 |
|                                                           |         |         |         |         |         |         |         |         |         |         |         |         |         |         |         |         |         |         |         |         |         |         |         |         |         |
| Repatriation Pharmaceutical Benefits Cards (Orange Cards) | 10,614  | 9,293   | 7,996   | 6,817   | 5,744   | 4,709   | 3,799   | 3,024   | 2,315   | 1,774   | 1,330   | 981     | 659     | 444     | 377     | 300     | 200     | 100     | 100     | 50      | 30      | 10      | 10      | 0       | С       |
| Other Income Support Categories:                          |         |         |         |         |         |         |         |         |         |         |         |         |         |         |         |         |         |         |         |         |         |         |         |         | 1       |
| Income Support Supplement                                 | 77,584  | 73,970  | 69,989  | 65,730  | 61,463  | 56,725  | 52,292  | 47,036  | 42,464  | 38,403  | 34,571  | 30,984  | 27,730  | 24,662  | 23,322  | 22,200  | 20,100  | 18,300  | 16,900  | 15,600  | 14,600  | 13,800  | 13,100  | 12,400  | 11,800  |
| Age Pensioners                                            | 5,167   | 4,779   | 4,412   | 4,121   | 3,833   | 3,658   | 3,538   | 3,380   | 3,225   | 3,338   | 3,379   | 3,427   | 3,638   | 3,803   | 3,790   | 3,800   | 3,900   | 4,000   | 4,100   | 4,300   | 4,400   | 4,500   | 4,600   | 4,700   | 4,800   |
| Commonwealth Seniors Health Cards (CSHC)                  | 7,269   | 7,014   | 6,428   | 6,069   | 5,150   | 4,698   | 4,321   | 7,222   | 4,098   | 4,092   | 3,954   | 3,670   | 3,549   | 3,466   | 3,462   | 3,400   | 3,200   | 3,100   | 3,000   | 2,800   | 2,700   | 2,600   | 2,500   | 2,500   | 2,400   |
| Defence Force Income Support Supplement (DFISA) (a)       | 18,678  | 17,941  | 17,050  | 16,159  | 15,447  | 15,192  | 14,784  | 14,174  | 13,933  | 14,328  | 14,212  | 14,270  | 0       | 0       | 0       | 0       | 0       | 0       | 0       | 0       | 0       | 0       | 0       | 0       | C       |
| Total Income Support Beneficiaries (b)                    | 283,823 | 267,297 | 250,472 | 234,603 | 219,153 | 204,180 | 190,423 | 176,232 | 161,184 | 151,543 | 142,222 | 133,682 | 114,135 | 106,484 | 103,107 | 99,900  | 93,600  | 87,900  | 82,700  | 77,900  | 73,400  | 69,200  | 65,300  | 61,500  | 57,800  |
| Total Disability Compensation Beneficiaries (c)           | 222,876 | 212.749 | 202.154 | 192.236 | 182.345 | 171.874 | 162.247 | 153,463 | 144.843 | 137.352 | 131.050 | 124.823 | 118 292 | 112 389 | 110 824 | 108 400 | 103,700 | 99.700  | 96.100  | 92.900  | 90.000  | 87.300  | 84.700  | 82.100  | 79.600  |