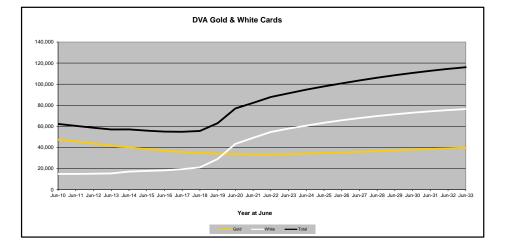

### Executive Summary of DVA Beneficiaries in Receipt of Pension(s), Allowance(s) or Health Care

| BENEFICIARY CATEGORY                                      |         |         |         |         |         |         | AC      | TUAL DA | TA      |         |         |         |         |         |         |         |         |         |         | FORECA  | ST DATA |         |         |         |         |
|-----------------------------------------------------------|---------|---------|---------|---------|---------|---------|---------|---------|---------|---------|---------|---------|---------|---------|---------|---------|---------|---------|---------|---------|---------|---------|---------|---------|---------|
| (Subsets of Net Total Beneficaries on Previous Page)      | June    | Dec     | June    |
|                                                           | 2010    | 2011    | 2012    | 2013    | 2014    | 2015    | 2016    | 2017    | 2018    | 2019    | 2020    | 2021    | 2022    | 2023    | 2023    | 2024    | 2025    | 2026    | 2027    | 2028    | 2029    | 2030    | 2031    | 2032    | 2033    |
| Health Treatment Card Holders :                           |         |         |         |         |         |         |         |         |         |         |         |         |         |         |         |         |         |         |         |         |         |         |         |         |         |
| Gold Cards                                                | 207,945 | 196,619 | 185,031 | 174,168 | 163,578 | 153,033 | 143,635 | 135,263 | 128,517 | 122,536 | 117,072 | 112,146 | 107,665 | 104,148 | 103,870 | 102,700 | 100,800 | 99,600  | 99,000  | 98,800  | 99,000  | 99,400  | 99,900  | 100,400 | 101,100 |
| White Cards                                               | 49,621  | 48,986  | 48,769  | 49,013  | 53,984  | 55,148  | 56,610  | 58,705  | 62,450  | 84,624  | 133,539 | 151,019 | 168,540 | 179,759 | 184,750 | 189,800 | 199,100 | 207,200 | 214,400 | 220,700 | 226,200 | 231,100 | 235,400 | 239,000 | 242,100 |
| Total Health Treatment Cards                              | 257,566 | 245,605 | 233,800 | 223,181 | 217,562 | 208,181 | 200,245 | 193,968 | 190,967 | 207,160 | 250,611 | 263,165 | 276,205 | 283,907 | 288,620 | 292,500 | 299,900 | 306,800 | 313,400 | 319,500 | 325,200 | 330,500 | 335,200 | 339,500 | 343,200 |
|                                                           |         |         |         |         |         |         |         |         |         |         |         |         |         |         |         |         |         |         |         |         |         |         |         |         |         |
| Repatriation Pharmaceutical Benefits Cards (Orange Cards) | 10,614  | 9,293   | 7,996   | 6,817   | 5,744   | 4,709   | 3,799   | 3,024   | 2,315   | 1,774   | 1,330   | 981     | 659     | 444     | 377     | 300     | 200     | 100     | 100     | 50      | 30      | 10      | 10      | 0       | С       |
| Other Income Support Categories:                          |         |         |         |         |         |         |         |         |         |         |         |         |         |         |         |         |         |         |         |         |         |         |         |         | 1       |
| Income Support Supplement                                 | 77,584  | 73,970  | 69,989  | 65,730  | 61,463  | 56,725  | 52,292  | 47,036  | 42,464  | 38,403  | 34,571  | 30,984  | 27,730  | 24,662  | 23,322  | 22,200  | 20,100  | 18,300  | 16,900  | 15,600  | 14,600  | 13,800  | 13,100  | 12,400  | 11,800  |
| Age Pensioners                                            | 5,167   | 4,779   | 4,412   | 4,121   | 3,833   | 3,658   | 3,538   | 3,380   | 3,225   | 3,338   | 3,379   | 3,427   | 3,638   | 3,803   | 3,790   | 3,800   | 3,900   | 4,000   | 4,100   | 4,300   | 4,400   | 4,500   | 4,600   | 4,700   | 4,800   |
| Commonwealth Seniors Health Cards (CSHC)                  | 7,269   | 7,014   | 6,428   | 6,069   | 5,150   | 4,698   | 4,321   | 7,222   | 4,098   | 4,092   | 3,954   | 3,670   | 3,549   | 3,466   | 3,462   | 3,400   | 3,200   | 3,100   | 3,000   | 2,800   | 2,700   | 2,600   | 2,500   | 2,500   | 2,400   |
| Defence Force Income Support Supplement (DFISA) (a)       | 18,678  | 17,941  | 17,050  | 16,159  | 15,447  | 15,192  | 14,784  | 14,174  | 13,933  | 14,328  | 14,212  | 14,270  | 0       | 0       | 0       | 0       | 0       | 0       | 0       | 0       | 0       | 0       | 0       | 0       | C       |
| Total Income Support Beneficiaries (b)                    | 283,823 | 267,297 | 250,472 | 234,603 | 219,153 | 204,180 | 190,423 | 176,232 | 161,184 | 151,543 | 142,222 | 133,682 | 114,135 | 106,484 | 103,107 | 99,900  | 93,600  | 87,900  | 82,700  | 77,900  | 73,400  | 69,200  | 65,300  | 61,500  | 57,800  |
| Total Disability Compensation Beneficiaries (c)           | 222,876 | 212.749 | 202.154 | 192.236 | 182.345 | 171.874 | 162.247 | 153,463 | 144.843 | 137.352 | 131.050 | 124.823 | 118 292 | 112 389 | 110 824 | 108 400 | 103,700 | 99.700  | 96.100  | 92.900  | 90.000  | 87.300  | 84.700  | 82.100  | 79.600  |