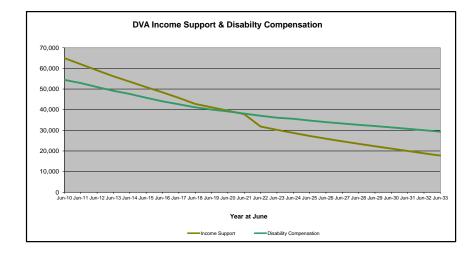

### Executive Summary of DVA Beneficiaries in Receipt of Pension(s), Allowance(s) or Health Care

| BENEFICIARY CATEGORY                                      |         |         |         |         |         |         | AC      | TUAL DA | TA      |         |         |         |         |         |         |         |         |         |         | FORECA  | ST DATA |         |         |         |         |
|-----------------------------------------------------------|---------|---------|---------|---------|---------|---------|---------|---------|---------|---------|---------|---------|---------|---------|---------|---------|---------|---------|---------|---------|---------|---------|---------|---------|---------|
| (Subsets of Net Total Beneficaries on Previous Page)      | June    | Dec     | June    |
|                                                           | 2010    | 2011    | 2012    | 2013    | 2014    | 2015    | 2016    | 2017    | 2018    | 2019    | 2020    | 2021    | 2022    | 2023    | 2023    | 2024    | 2025    | 2026    | 2027    | 2028    | 2029    | 2030    | 2031    | 2032    | 2033    |
| Health Treatment Card Holders :                           |         |         |         |         |         |         |         |         |         |         |         |         |         |         |         |         |         |         |         |         |         |         |         |         |         |
| Gold Cards                                                | 207,945 | 196,619 | 185,031 | 174,168 | 163,578 | 153,033 | 143,635 | 135,263 | 128,517 | 122,536 | 117,072 | 112,146 | 107,665 | 104,148 | 103,870 | 102,700 | 100,800 | 99,600  | 99,000  | 98,800  | 99,000  | 99,400  | 99,900  | 100,400 | 101,100 |
| White Cards                                               | 49,621  | 48,986  | 48,769  | 49,013  | 53,984  | 55,148  | 56,610  | 58,705  | 62,450  | 84,624  | 133,539 | 151,019 | 168,540 | 179,759 | 184,750 | 189,800 | 199,100 | 207,200 | 214,400 | 220,700 | 226,200 | 231,100 | 235,400 | 239,000 | 242,100 |
| Total Health Treatment Cards                              | 257,566 | 245,605 | 233,800 | 223,181 | 217,562 | 208,181 | 200,245 | 193,968 | 190,967 | 207,160 | 250,611 | 263,165 | 276,205 | 283,907 | 288,620 | 292,500 | 299,900 | 306,800 | 313,400 | 319,500 | 325,200 | 330,500 | 335,200 | 339,500 | 343,200 |
|                                                           |         |         |         |         |         |         |         |         |         |         |         |         |         |         |         |         |         |         |         |         |         |         |         |         |         |
| Repatriation Pharmaceutical Benefits Cards (Orange Cards) | 10,614  | 9,293   | 7,996   | 6,817   | 5,744   | 4,709   | 3,799   | 3,024   | 2,315   | 1,774   | 1,330   | 981     | 659     | 444     | 377     | 300     | 200     | 100     | 100     | 50      | 30      | 10      | 10      | 0       | С       |
| Other Income Support Categories:                          |         |         |         |         |         |         |         |         |         |         |         |         |         |         |         |         |         |         |         |         |         |         |         |         | 1       |
| Income Support Supplement                                 | 77,584  | 73,970  | 69,989  | 65,730  | 61,463  | 56,725  | 52,292  | 47,036  | 42,464  | 38,403  | 34,571  | 30,984  | 27,730  | 24,662  | 23,322  | 22,200  | 20,100  | 18,300  | 16,900  | 15,600  | 14,600  | 13,800  | 13,100  | 12,400  | 11,800  |
| Age Pensioners                                            | 5,167   | 4,779   | 4,412   | 4,121   | 3,833   | 3,658   | 3,538   | 3,380   | 3,225   | 3,338   | 3,379   | 3,427   | 3,638   | 3,803   | 3,790   | 3,800   | 3,900   | 4,000   | 4,100   | 4,300   | 4,400   | 4,500   | 4,600   | 4,700   | 4,800   |
| Commonwealth Seniors Health Cards (CSHC)                  | 7,269   | 7,014   | 6,428   | 6,069   | 5,150   | 4,698   | 4,321   | 7,222   | 4,098   | 4,092   | 3,954   | 3,670   | 3,549   | 3,466   | 3,462   | 3,400   | 3,200   | 3,100   | 3,000   | 2,800   | 2,700   | 2,600   | 2,500   | 2,500   | 2,400   |
| Defence Force Income Support Supplement (DFISA) (a)       | 18,678  | 17,941  | 17,050  | 16,159  | 15,447  | 15,192  | 14,784  | 14,174  | 13,933  | 14,328  | 14,212  | 14,270  | 0       | 0       | 0       | 0       | 0       | 0       | 0       | 0       | 0       | 0       | 0       | 0       | C       |
| Total Income Support Beneficiaries (b)                    | 283,823 | 267,297 | 250,472 | 234,603 | 219,153 | 204,180 | 190,423 | 176,232 | 161,184 | 151,543 | 142,222 | 133,682 | 114,135 | 106,484 | 103,107 | 99,900  | 93,600  | 87,900  | 82,700  | 77,900  | 73,400  | 69,200  | 65,300  | 61,500  | 57,800  |
| Total Disability Compensation Beneficiaries (c)           | 222,876 | 212.749 | 202.154 | 192.236 | 182.345 | 171.874 | 162.247 | 153,463 | 144.843 | 137.352 | 131.050 | 124.823 | 118 292 | 112 389 | 110 824 | 108 400 | 103,700 | 99.700  | 96.100  | 92.900  | 90.000  | 87.300  | 84.700  | 82.100  | 79.600  |

(b) - Includes veteran service pensions, dependant service pensions, income support supplement, age pensions, commonwealth service has and DFISA recipients.

(c) - Includes disability, war widow, orphan and adequate means of support pensions.