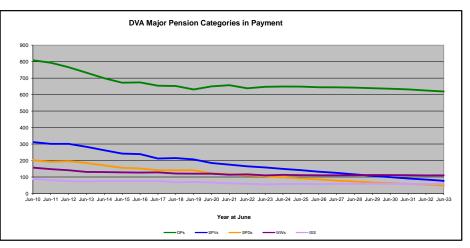

### Executive Summary of DVA Beneficiaries in Receipt of Pension(s), Allowance(s) or Health Care

| BENEFICIARY CATEGORY                                      |         |         |         |         |         |         | AC      | TUAL DA | TA      |         |         |         |         |         |         |         |         |         |         | FORECA  | ST DATA |         |         |         |         |
|-----------------------------------------------------------|---------|---------|---------|---------|---------|---------|---------|---------|---------|---------|---------|---------|---------|---------|---------|---------|---------|---------|---------|---------|---------|---------|---------|---------|---------|
| (Subsets of Net Total Beneficaries on Previous Page)      | June    | Dec     | June    |
|                                                           | 2010    | 2011    | 2012    | 2013    | 2014    | 2015    | 2016    | 2017    | 2018    | 2019    | 2020    | 2021    | 2022    | 2023    | 2023    | 2024    | 2025    | 2026    | 2027    | 2028    | 2029    | 2030    | 2031    | 2032    | 2033    |
| Health Treatment Card Holders :                           |         |         |         |         |         |         |         |         |         |         |         |         |         |         |         |         |         |         |         |         |         |         |         |         |         |
| Gold Cards                                                | 207,945 | 196,619 | 185,031 | 174,168 | 163,578 | 153,033 | 143,635 | 135,263 | 128,517 | 122,536 | 117,072 | 112,146 | 107,665 | 104,148 | 103,870 | 102,700 | 100,800 | 99,600  | 99,000  | 98,800  | 99,000  | 99,400  | 99,900  | 100,400 | 101,100 |
| White Cards                                               | 49,621  | 48,986  | 48,769  | 49,013  | 53,984  | 55,148  | 56,610  | 58,705  | 62,450  | 84,624  | 133,539 | 151,019 | 168,540 | 179,759 | 184,750 | 189,800 | 199,100 | 207,200 | 214,400 | 220,700 | 226,200 | 231,100 | 235,400 | 239,000 | 242,100 |
| Total Health Treatment Cards                              | 257,566 | 245,605 | 233,800 | 223,181 | 217,562 | 208,181 | 200,245 | 193,968 | 190,967 | 207,160 | 250,611 | 263,165 | 276,205 | 283,907 | 288,620 | 292,500 | 299,900 | 306,800 | 313,400 | 319,500 | 325,200 | 330,500 | 335,200 | 339,500 | 343,200 |
|                                                           |         |         |         |         |         |         |         |         |         |         |         |         |         |         |         |         |         |         |         |         |         |         |         |         |         |
| Repatriation Pharmaceutical Benefits Cards (Orange Cards) | 10,614  | 9,293   | 7,996   | 6,817   | 5,744   | 4,709   | 3,799   | 3,024   | 2,315   | 1,774   | 1,330   | 981     | 659     | 444     | 377     | 300     | 200     | 100     | 100     | 50      | 30      | 10      | 10      | 0       | С       |
| Other Income Support Categories:                          |         |         |         |         |         |         |         |         |         |         |         |         |         |         |         |         |         |         |         |         |         |         |         |         | 1       |
| Income Support Supplement                                 | 77,584  | 73,970  | 69,989  | 65,730  | 61,463  | 56,725  | 52,292  | 47,036  | 42,464  | 38,403  | 34,571  | 30,984  | 27,730  | 24,662  | 23,322  | 22,200  | 20,100  | 18,300  | 16,900  | 15,600  | 14,600  | 13,800  | 13,100  | 12,400  | 11,800  |
| Age Pensioners                                            | 5,167   | 4,779   | 4,412   | 4,121   | 3,833   | 3,658   | 3,538   | 3,380   | 3,225   | 3,338   | 3,379   | 3,427   | 3,638   | 3,803   | 3,790   | 3,800   | 3,900   | 4,000   | 4,100   | 4,300   | 4,400   | 4,500   | 4,600   | 4,700   | 4,800   |
| Commonwealth Seniors Health Cards (CSHC)                  | 7,269   | 7,014   | 6,428   | 6,069   | 5,150   | 4,698   | 4,321   | 7,222   | 4,098   | 4,092   | 3,954   | 3,670   | 3,549   | 3,466   | 3,462   | 3,400   | 3,200   | 3,100   | 3,000   | 2,800   | 2,700   | 2,600   | 2,500   | 2,500   | 2,400   |
| Defence Force Income Support Supplement (DFISA) (a)       | 18,678  | 17,941  | 17,050  | 16,159  | 15,447  | 15,192  | 14,784  | 14,174  | 13,933  | 14,328  | 14,212  | 14,270  | 0       | 0       | 0       | 0       | 0       | 0       | 0       | 0       | 0       | 0       | 0       | 0       | C       |
| Total Income Support Beneficiaries (b)                    | 283,823 | 267,297 | 250,472 | 234,603 | 219,153 | 204,180 | 190,423 | 176,232 | 161,184 | 151,543 | 142,222 | 133,682 | 114,135 | 106,484 | 103,107 | 99,900  | 93,600  | 87,900  | 82,700  | 77,900  | 73,400  | 69,200  | 65,300  | 61,500  | 57,800  |
| Total Disability Compensation Beneficiaries (c)           | 222,876 | 212.749 | 202.154 | 192.236 | 182.345 | 171.874 | 162.247 | 153,463 | 144.843 | 137.352 | 131.050 | 124.823 | 118 292 | 112 389 | 110 824 | 108 400 | 103,700 | 99.700  | 96.100  | 92.900  | 90.000  | 87.300  | 84.700  | 82.100  | 79.600  |