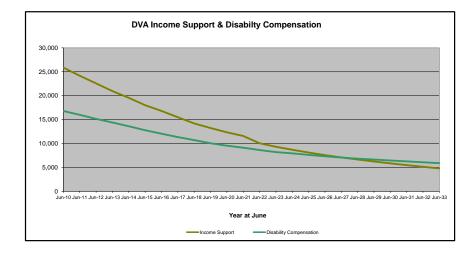

### Executive Summary of DVA Beneficiaries in Receipt of Pension(s), Allowance(s) or Health Care

| BENEFICIARY CATEGORY                                      |         |         |         |         |         |         | AC      | TUAL DA | TA      |         |         |         |         |         |         |         |         |         |         | FORECA  | ST DATA |         |         |         |         |
|-----------------------------------------------------------|---------|---------|---------|---------|---------|---------|---------|---------|---------|---------|---------|---------|---------|---------|---------|---------|---------|---------|---------|---------|---------|---------|---------|---------|---------|
| (Subsets of Net Total Beneficaries on Previous Page)      | June    | Dec     | June    |
|                                                           | 2010    | 2011    | 2012    | 2013    | 2014    | 2015    | 2016    | 2017    | 2018    | 2019    | 2020    | 2021    | 2022    | 2023    | 2023    | 2024    | 2025    | 2026    | 2027    | 2028    | 2029    | 2030    | 2031    | 2032    | 2033    |
| Health Treatment Card Holders :                           |         |         |         |         |         |         |         |         |         |         |         |         |         |         |         |         |         |         |         |         |         |         |         |         |         |
| Gold Cards                                                | 207,945 | 196,619 | 185,031 | 174,168 | 163,578 | 153,033 | 143,635 | 135,263 | 128,517 | 122,536 | 117,072 | 112,146 | 107,665 | 104,148 | 103,870 | 102,700 | 100,800 | 99,600  | 99,000  | 98,800  | 99,000  | 99,400  | 99,900  | 100,400 | 101,100 |
| White Cards                                               | 49,621  | 48,986  | 48,769  | 49,013  | 53,984  | 55,148  | 56,610  | 58,705  | 62,450  | 84,624  | 133,539 | 151,019 | 168,540 | 179,759 | 184,750 | 189,800 | 199,100 | 207,200 | 214,400 | 220,700 | 226,200 | 231,100 | 235,400 | 239,000 | 242,100 |
| Total Health Treatment Cards                              | 257,566 | 245,605 | 233,800 | 223,181 | 217,562 | 208,181 | 200,245 | 193,968 | 190,967 | 207,160 | 250,611 | 263,165 | 276,205 | 283,907 | 288,620 | 292,500 | 299,900 | 306,800 | 313,400 | 319,500 | 325,200 | 330,500 | 335,200 | 339,500 | 343,200 |
|                                                           |         |         |         |         |         |         |         |         |         |         |         |         |         |         |         |         |         |         |         |         |         |         |         |         |         |
| Repatriation Pharmaceutical Benefits Cards (Orange Cards) | 10,614  | 9,293   | 7,996   | 6,817   | 5,744   | 4,709   | 3,799   | 3,024   | 2,315   | 1,774   | 1,330   | 981     | 659     | 444     | 377     | 300     | 200     | 100     | 100     | 50      | 30      | 10      | 10      | 0       | С       |
| Other Income Support Categories:                          |         |         |         |         |         |         |         |         |         |         |         |         |         |         |         |         |         |         |         |         |         |         |         |         | 1       |
| Income Support Supplement                                 | 77,584  | 73,970  | 69,989  | 65,730  | 61,463  | 56,725  | 52,292  | 47,036  | 42,464  | 38,403  | 34,571  | 30,984  | 27,730  | 24,662  | 23,322  | 22,200  | 20,100  | 18,300  | 16,900  | 15,600  | 14,600  | 13,800  | 13,100  | 12,400  | 11,800  |
| Age Pensioners                                            | 5,167   | 4,779   | 4,412   | 4,121   | 3,833   | 3,658   | 3,538   | 3,380   | 3,225   | 3,338   | 3,379   | 3,427   | 3,638   | 3,803   | 3,790   | 3,800   | 3,900   | 4,000   | 4,100   | 4,300   | 4,400   | 4,500   | 4,600   | 4,700   | 4,800   |
| Commonwealth Seniors Health Cards (CSHC)                  | 7,269   | 7,014   | 6,428   | 6,069   | 5,150   | 4,698   | 4,321   | 7,222   | 4,098   | 4,092   | 3,954   | 3,670   | 3,549   | 3,466   | 3,462   | 3,400   | 3,200   | 3,100   | 3,000   | 2,800   | 2,700   | 2,600   | 2,500   | 2,500   | 2,400   |
| Defence Force Income Support Supplement (DFISA) (a)       | 18,678  | 17,941  | 17,050  | 16,159  | 15,447  | 15,192  | 14,784  | 14,174  | 13,933  | 14,328  | 14,212  | 14,270  | 0       | 0       | 0       | 0       | 0       | 0       | 0       | 0       | 0       | 0       | 0       | 0       | C       |
| Total Income Support Beneficiaries (b)                    | 283,823 | 267,297 | 250,472 | 234,603 | 219,153 | 204,180 | 190,423 | 176,232 | 161,184 | 151,543 | 142,222 | 133,682 | 114,135 | 106,484 | 103,107 | 99,900  | 93,600  | 87,900  | 82,700  | 77,900  | 73,400  | 69,200  | 65,300  | 61,500  | 57,800  |
| Total Disability Compensation Beneficiaries (c)           | 222,876 | 212.749 | 202.154 | 192.236 | 182.345 | 171.874 | 162.247 | 153,463 | 144.843 | 137.352 | 131.050 | 124.823 | 118 292 | 112 389 | 110 824 | 108 400 | 103,700 | 99.700  | 96.100  | 92.900  | 90.000  | 87.300  | 84.700  | 82.100  | 79.600  |