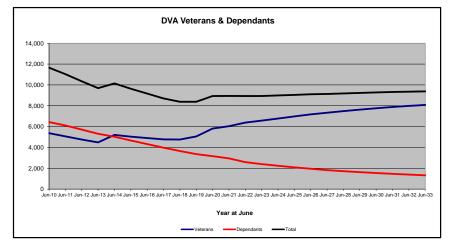

#### Executive Summary of DVA Beneficiaries in Receipt of Pension(s), Allowance(s) or Health Care

| BENEFICIARY CATEGORY                                                         |         |         |                  |                  |                 |         | AC      | TUAL DA | ATA     |                  |         |         |         |         |         |               |         |         |         | FORECA  | ST DATA |         |         |         | <u> </u> |
|------------------------------------------------------------------------------|---------|---------|------------------|------------------|-----------------|---------|---------|---------|---------|------------------|---------|---------|---------|---------|---------|---------------|---------|---------|---------|---------|---------|---------|---------|---------|----------|
|                                                                              | June    | June    | June             | June             | June            | June    | June    | June    | June    | June             | June    | June    | June    | June    | Dec     | June          | June    | June    | June    | June    | June    | June    | June    | June    | June     |
|                                                                              | 2010    | 2011    | 2012             | 2013             | 2014            | 2015    | 2016    | 2017    | 2018    | 2019             | 2020    | 2021    | 2022    | 2023    | 2023    | 2024          | 2025    | 2026    | 2027    | 2028    | 2029    | 2030    | 2031    | 2032    | 2033     |
| Veterans :                                                                   |         |         |                  |                  |                 |         |         |         |         |                  |         |         |         |         |         |               |         |         |         |         |         |         |         |         | 1        |
| Disability Compensation Payment Recipients*                                  | 122.355 | 116.498 | 110,644          | 105,705          | 101.059         | 96,493  | 92,374  | 88.974  | 85,811  | 83,363           | 81.918  | 80,252  | 77.967  | 76,126  | 76,189  | 75,300        | 73.600  | 72,100  | 70.600  | 69,100  | 67.600  | 66,000  | 64,400  | 62,700  | 60.900   |
| Age Pension Veterans (Included Above)                                        | 3.006   | 2,771   | 2,562            | 2,405            | 2,244           | 2,151   | 2,097   | 2,026   | 1,940   | 2,058            | 2,096   | 2,148   | 2,335   | 2,473   | 2.479   | 2,500         | 2,600   | 2,700   | 2,900   | 3,000   | 3.100   | 3,300   | 3,400   | 3,500   | 3.600    |
| Service Pension Veterans (included Above)                                    |         | 88.652  | 2,562<br>82,229  | 2,405            | 2,244<br>71,266 | 2,151   | 2,097   | 2,026   | -       | 2,058            | 2,096   | 43,844  | 2,335   | 2,473   | 38,212  | 2,500         | 35,200  | 33,200  | 2,900   | 29,500  | 27,700  | 25,900  | 24,100  | 22,300  | 20,500   |
|                                                                              | 95,363  | 58,300  | 82,229<br>54,638 | 76,523<br>51,371 | 48.307          | 45,206  | 42,542  | 38,738  | 52,011  | 48,958<br>34,688 | 46,244  | 43,844  | 29.904  | 28,355  | 27.627  | 26,900        | 25,400  | 24,000  | 22,500  | 29,500  | 19,700  | 25,900  | 16,800  |         | 20,500   |
| Disability Compensation Payment Recipient & Service Pension Veteran Overlap* | 62,077  |         |                  | 20.383           |                 | -       |         |         | 36,604  |                  | -       | - , -   |         |         |         |               |         |         |         | ,       | - ,     |         |         | 15,300  |          |
| Treatment Cards, Allowances or Accepted Disabilities Only                    | 20,353  | 19,803  | 19,974           |                  | 51,867          | 53,713  | 55,968  | 59,194  | 64,606  | 86,032           | 130,372 | 147,589 | 165,842 | 178,732 | 184,692 | 190,600       | 202,100 | 212,500 | 222,100 | 231,000 | 239,200 | 246,800 | 253,800 | 260,200 | 266,200  |
| MRCA Veterans                                                                | n/a     | n/a     | n/a              | n/a              | 16,732          | 19,561  | 22,337  | 25,596  | 29,612  | 36,875           | 43,169  | 48,985  | 53,672  | 60,621  | 66,463  | 69,600        | 76,000  | 82,400  | 88,700  | 95,000  | 101,200 | 107,300 | 113,400 | 119,400 | 125,300  |
| DRCA Veterans                                                                | n/a     | n/a     | n/a<br>158.209   | n/a              | 50,223          | 50,757  | 51,388  | 52,019  | 52,588  | 54,242           | 56,341  | 57,679  | 59,342  | 61,155  | 62,581  | 63,200        | 64,700  | 66,100  | 67,500  | 68,900  | 70,100  | 71,200  | 72,200  | 73,000  | 73,500   |
| Total Veterans                                                               | 175,994 | 166,653 | 158,209          | 151,240          | 175,934         | 171,016 | 167,304 | 165,071 | 165,824 | 183,665          | 225,546 | 240,231 | 255,386 | 265,719 | 271,466 | 276,200       | 285,500 | 293,900 | 301,600 | 308,500 | 314,800 | 320,400 | 325,400 | 329,800 | 333,700  |
| Dependants :                                                                 |         |         |                  |                  |                 |         |         |         |         |                  |         |         |         |         |         |               |         |         |         |         |         |         |         |         | 1        |
| Service Pension Dependants                                                   | 83.879  | 78,716  | 73,827           | 69,174           | 64.902          | 60,631  | 56,670  | 51,329  | 47.928  | 45,071           | 42,520  | 40,216  | 37.737  | 35,337  | 34,321  | 33,300        | 31.200  | 29,200  | 27.400  | 25,600  | 24,000  | 22,400  | 21,000  | 19.600  | 18,300   |
| War Widow(er)s                                                               | 101.090 | 96,761  | 91,925           | 86.865           | 81,531          | 75,536  | 69,960  | 64,500  | 59,001  | 53,899           | 49,000  | 44,391  | 40,101  | 36,013  | 34,395  | 32,800        | 29,800  | 27,300  | 25,200  | 23,600  | 22,200  | 21,000  | 20,100  | 19,200  | 18,500   |
| Orphans                                                                      | 101,030 | 187     | 179              | 171              | 177             | 173     | 150     | 157     | 155     | 150              | 43,000  | 143     | 40,101  | 167     | 152     | 32,000<br>160 | 23,000  |         | 25,200  | 25,000  | 150     | 21,000  | 130     | 13,200  | 10,300   |
| Adequate Means of Support (AMS) **                                           | 190     | 431     | 419              | 408              | 398             | 382     | 367     | 355     | 331     | 320              | 304     | 290     | 274     | 254     | 249     | 250           | 240     | 240     | 230     |         | 220     | 220     | 210     | 200     | 200      |
| Ade Pension Partners                                                         | 2 161   | 2,008   |                  | 1.716            |                 | 1,470   |         |         | 1,257   | 1,248            | 1,285   | 1,284   | 1,312   | 1,344   | 1,322   | 1,300         | 1,300   | -       |         | 1,300   | 1,300   |         |         | 1,200   | 1,200    |
| 5                                                                            | 2,161   | 2,008   | 1,850            | · · ·            | 1,545           | -       | 1,408   | 1,324   | -       |                  | -       | -       |         |         |         |               |         | 1,300   | 1,300   |         |         | 1,200   | 1,200   |         | 1,200    |
| Commonwealth Seniors Health Cards (CSHC) Dependants                          | 4,153   | 1       | 3,849            | 3,694            | 3,214           | 3,055   | 2,835   | 4,449   | 2,660   | 2,621            | 2,475   | 2,277   | 2,136   | 2,006   | 1,974   | 1,900         | 1,800   | 1,600   | 1,500   | 1,400   | 1,300   | 1,300   | 1,200   | 1,100   | 1,100    |
| Defence Force Income Support Supplement (DFISA) Dependants ***               | 7,282   | 6,974   | 6,567            | 6,228            | 5,879           | 5,811   | 5,711   | 5,460   | 5,404   | 5,540            | 5,476   | 5,515   | 0       | 0       | 0       | 0             | 0       | 0       | 0       | 0       | 0       | 0       | 0       | 0       | 4 000    |
| MRCA Dependants                                                              | n/a     | n/a     | n/a              | n/a              | 158             | 177     | 188     | 219     | 252     | 294              | 336     | 385     | 433     | 483     | 547     | 600           | 600     |         | 700     |         | 800     | 900     |         | 1,000   | 1,000    |
| Other Dependants                                                             | 411     | 425     | 530              | 590              | 2,607           | 2,513   | 2,526   | 2,477   | 2,671   | 2,860            | 4,375   | 4,716   | 4,922   | 5,380   | 5,635   | 5,700         | 6,100   | 6,300   | 6,600   | 6,900   | 7,100   | 7,300   | 7,400   | 7,500   | 7,400    |
| Total Overlap Between Dependant Categories                                   | 4,230   | 4,036   | 3,766            | 3,513            | 3,028           | 2,827   | 2,659   | 3,050   | 2,301   | 2,240            | 2,101   | 1,972   | 1,012   | 895     | 893     | 800           | 700     | 700     | 600     | 500     | 500     | 400     | 400     | 400     | 300      |
| Total Dependants                                                             | 195,385 | 185,566 | 175,380          | 165,333          | 157,383         | 146,921 | 137,156 | 127,220 | 117,358 | 109,760          | 103,806 | 97,245  | 86,058  | 80,089  | 77,702  | 75,100        | 70,400  | 66,200  | 62,600  | 59,400  | 56,600  | 54,100  | 51,800  | 49,600  | 47,500   |
| Total Veterans and Total Dependants Overlap                                  | 3,564   | 3,290   | 2,968            | 2,693            | 1,590           | 1,366   | 1,172   | 1,006   | 894     | 844              | 1,042   | 1,066   | 963     | 941     | 952     | 1,000         | 1,000   | 1,000   | 1,000   | 1,100   | 1,100   | 1,200   | 1,200   | 1,200   | 1,300    |
| Nett Total Clients ****                                                      | 367.815 | 348,929 | 330.621          | 313 890          | 331,727         | 316 571 | 303 289 | 201 295 | 202 244 | 202 674          | 220 210 | 226 410 | 240 494 | 244 967 | 249 246 | 250 400       | 254 000 | 250 100 | 262 100 | 366.800 | 370.300 | 373.400 | 276 000 | 378.200 | 270.000  |

\* Starting on 1 January 2022, the Disability Pension has been renamed to the Disability Compensation Payment. This was done to reflect the fact that the Disability Pension is not an income support pension but is instead a compensation payment.

\*\*\*\* From June 2014 this report contains a more complete count of total DVA clients. The previous count; Net Total Beneficiaries; included all persons receiving a VEA pension/allowance or holding a treatment or pharmaceutical entitlement card.

In contrast, the Nett Total Client count also includes any veteran with one or more service related disabilities accepted under the DRCA or the MRCA as well as dependent children of veterans currently receiving student payments under the VCES or MRCAETS