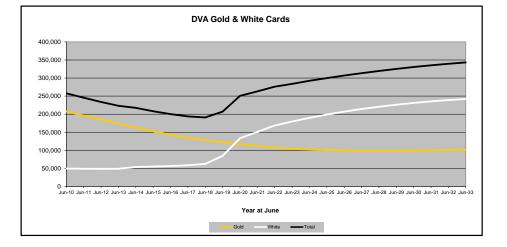

### Executive Summary of DVA Beneficiaries in Receipt of Pension(s), Allowance(s) or Health Care

| BENEFICIARY CATEGORY                                      |         |         |         |         |         |         | AC      | TUAL DA | TA      |         |         |         |         |         |         |         |         |         |         | FORECA  | ST DATA |         |         |         |         |
|-----------------------------------------------------------|---------|---------|---------|---------|---------|---------|---------|---------|---------|---------|---------|---------|---------|---------|---------|---------|---------|---------|---------|---------|---------|---------|---------|---------|---------|
| (Subsets of Net Total Beneficaries on Previous Page)      | June    | Dec     | June    |
|                                                           | 2010    | 2011    | 2012    | 2013    | 2014    | 2015    | 2016    | 2017    | 2018    | 2019    | 2020    | 2021    | 2022    | 2023    | 2023    | 2024    | 2025    | 2026    | 2027    | 2028    | 2029    | 2030    | 2031    | 2032    | 2033    |
| Health Treatment Card Holders :                           |         |         |         |         |         |         |         |         |         |         |         |         |         |         |         |         |         |         |         |         |         |         |         |         |         |
| Gold Cards                                                | 207,945 | 196,619 | 185,031 | 174,168 | 163,578 | 153,033 | 143,635 | 135,263 | 128,517 | 122,536 | 117,072 | 112,146 | 107,665 | 104,148 | 103,870 | 102,700 | 100,800 | 99,600  | 99,000  | 98,800  | 99,000  | 99,400  | 99,900  | 100,400 | 101,100 |
| White Cards                                               | 49,621  | 48,986  | 48,769  | 49,013  | 53,984  | 55,148  | 56,610  | 58,705  | 62,450  | 84,624  | 133,539 | 151,019 | 168,540 | 179,759 | 184,750 | 189,800 | 199,100 | 207,200 | 214,400 | 220,700 | 226,200 | 231,100 | 235,400 | 239,000 | 242,100 |
| Total Health Treatment Cards                              | 257,566 | 245,605 | 233,800 | 223,181 | 217,562 | 208,181 | 200,245 | 193,968 | 190,967 | 207,160 | 250,611 | 263,165 | 276,205 | 283,907 | 288,620 | 292,500 | 299,900 | 306,800 | 313,400 | 319,500 | 325,200 | 330,500 | 335,200 | 339,500 | 343,200 |
|                                                           |         |         |         |         |         |         |         |         |         |         |         |         |         |         |         |         |         |         |         |         |         |         |         |         |         |
| Repatriation Pharmaceutical Benefits Cards (Orange Cards) | 10,614  | 9,293   | 7,996   | 6,817   | 5,744   | 4,709   | 3,799   | 3,024   | 2,315   | 1,774   | 1,330   | 981     | 659     | 444     | 377     | 300     | 200     | 100     | 100     | 50      | 30      | 10      | 10      | 0       | С       |
| Other Income Support Categories:                          |         |         |         |         |         |         |         |         |         |         |         |         |         |         |         |         |         |         |         |         |         |         |         |         | 1       |
| Income Support Supplement                                 | 77,584  | 73,970  | 69,989  | 65,730  | 61,463  | 56,725  | 52,292  | 47,036  | 42,464  | 38,403  | 34,571  | 30,984  | 27,730  | 24,662  | 23,322  | 22,200  | 20,100  | 18,300  | 16,900  | 15,600  | 14,600  | 13,800  | 13,100  | 12,400  | 11,800  |
| Age Pensioners                                            | 5,167   | 4,779   | 4,412   | 4,121   | 3,833   | 3,658   | 3,538   | 3,380   | 3,225   | 3,338   | 3,379   | 3,427   | 3,638   | 3,803   | 3,790   | 3,800   | 3,900   | 4,000   | 4,100   | 4,300   | 4,400   | 4,500   | 4,600   | 4,700   | 4,800   |
| Commonwealth Seniors Health Cards (CSHC)                  | 7,269   | 7,014   | 6,428   | 6,069   | 5,150   | 4,698   | 4,321   | 7,222   | 4,098   | 4,092   | 3,954   | 3,670   | 3,549   | 3,466   | 3,462   | 3,400   | 3,200   | 3,100   | 3,000   | 2,800   | 2,700   | 2,600   | 2,500   | 2,500   | 2,400   |
| Defence Force Income Support Supplement (DFISA) (a)       | 18,678  | 17,941  | 17,050  | 16,159  | 15,447  | 15,192  | 14,784  | 14,174  | 13,933  | 14,328  | 14,212  | 14,270  | 0       | 0       | 0       | 0       | 0       | 0       | 0       | 0       | 0       | 0       | 0       | 0       | C       |
| Total Income Support Beneficiaries (b)                    | 283,823 | 267,297 | 250,472 | 234,603 | 219,153 | 204,180 | 190,423 | 176,232 | 161,184 | 151,543 | 142,222 | 133,682 | 114,135 | 106,484 | 103,107 | 99,900  | 93,600  | 87,900  | 82,700  | 77,900  | 73,400  | 69,200  | 65,300  | 61,500  | 57,800  |
| Total Disability Compensation Beneficiaries (c)           | 222,876 | 212.749 | 202.154 | 192.236 | 182.345 | 171.874 | 162.247 | 153,463 | 144.843 | 137.352 | 131.050 | 124.823 | 118 292 | 112 389 | 110 824 | 108 400 | 103,700 | 99.700  | 96.100  | 92.900  | 90.000  | 87.300  | 84.700  | 82.100  | 79.600  |