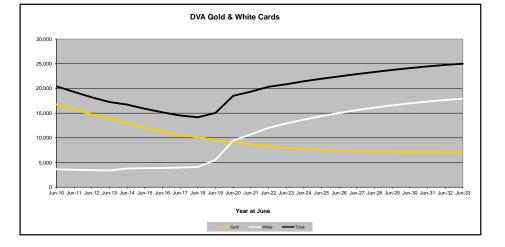

### Executive Summary of DVA Beneficiaries in Receipt of Pension(s), Allowance(s) or Health Care

| BENEFICIARY CATEGORY                                      |         |         |         |         |         |         | AC      | TUAL DA | TA      |         |         |         |         |         |         |         |         |         |         | FORECA  | ST DATA |         |         |         |         |
|-----------------------------------------------------------|---------|---------|---------|---------|---------|---------|---------|---------|---------|---------|---------|---------|---------|---------|---------|---------|---------|---------|---------|---------|---------|---------|---------|---------|---------|
| (Subsets of Net Total Beneficaries on Previous Page)      | June    | Dec     | June    |
|                                                           | 2010    | 2011    | 2012    | 2013    | 2014    | 2015    | 2016    | 2017    | 2018    | 2019    | 2020    | 2021    | 2022    | 2023    | 2023    | 2024    | 2025    | 2026    | 2027    | 2028    | 2029    | 2030    | 2031    | 2032    | 2033    |
| Health Treatment Card Holders :                           |         |         |         |         |         |         |         |         |         |         |         |         |         |         |         |         |         |         |         |         |         |         |         |         |         |
| Gold Cards                                                | 207,945 | 196,619 | 185,031 | 174,168 | 163,578 | 153,033 | 143,635 | 135,263 | 128,517 | 122,536 | 117,072 | 112,146 | 107,665 | 104,148 | 103,870 | 102,700 | 100,800 | 99,600  | 99,000  | 98,800  | 99,000  | 99,400  | 99,900  | 100,400 | 101,100 |
| White Cards                                               | 49,621  | 48,986  | 48,769  | 49,013  | 53,984  | 55,148  | 56,610  | 58,705  | 62,450  | 84,624  | 133,539 | 151,019 | 168,540 | 179,759 | 184,750 | 189,800 | 199,100 | 207,200 | 214,400 | 220,700 | 226,200 | 231,100 | 235,400 | 239,000 | 242,100 |
| Total Health Treatment Cards                              | 257,566 | 245,605 | 233,800 | 223,181 | 217,562 | 208,181 | 200,245 | 193,968 | 190,967 | 207,160 | 250,611 | 263,165 | 276,205 | 283,907 | 288,620 | 292,500 | 299,900 | 306,800 | 313,400 | 319,500 | 325,200 | 330,500 | 335,200 | 339,500 | 343,200 |
|                                                           |         |         |         |         |         |         |         |         |         |         |         |         |         |         |         |         |         |         |         |         |         |         |         |         |         |
| Repatriation Pharmaceutical Benefits Cards (Orange Cards) | 10,614  | 9,293   | 7,996   | 6,817   | 5,744   | 4,709   | 3,799   | 3,024   | 2,315   | 1,774   | 1,330   | 981     | 659     | 444     | 377     | 300     | 200     | 100     | 100     | 50      | 30      | 10      | 10      | 0       | С       |
| Other Income Support Categories:                          |         |         |         |         |         |         |         |         |         |         |         |         |         |         |         |         |         |         |         |         |         |         |         |         | 1       |
| Income Support Supplement                                 | 77,584  | 73,970  | 69,989  | 65,730  | 61,463  | 56,725  | 52,292  | 47,036  | 42,464  | 38,403  | 34,571  | 30,984  | 27,730  | 24,662  | 23,322  | 22,200  | 20,100  | 18,300  | 16,900  | 15,600  | 14,600  | 13,800  | 13,100  | 12,400  | 11,800  |
| Age Pensioners                                            | 5,167   | 4,779   | 4,412   | 4,121   | 3,833   | 3,658   | 3,538   | 3,380   | 3,225   | 3,338   | 3,379   | 3,427   | 3,638   | 3,803   | 3,790   | 3,800   | 3,900   | 4,000   | 4,100   | 4,300   | 4,400   | 4,500   | 4,600   | 4,700   | 4,800   |
| Commonwealth Seniors Health Cards (CSHC)                  | 7,269   | 7,014   | 6,428   | 6,069   | 5,150   | 4,698   | 4,321   | 7,222   | 4,098   | 4,092   | 3,954   | 3,670   | 3,549   | 3,466   | 3,462   | 3,400   | 3,200   | 3,100   | 3,000   | 2,800   | 2,700   | 2,600   | 2,500   | 2,500   | 2,400   |
| Defence Force Income Support Supplement (DFISA) (a)       | 18,678  | 17,941  | 17,050  | 16,159  | 15,447  | 15,192  | 14,784  | 14,174  | 13,933  | 14,328  | 14,212  | 14,270  | 0       | 0       | 0       | 0       | 0       | 0       | 0       | 0       | 0       | 0       | 0       | 0       | C       |
| Total Income Support Beneficiaries (b)                    | 283,823 | 267,297 | 250,472 | 234,603 | 219,153 | 204,180 | 190,423 | 176,232 | 161,184 | 151,543 | 142,222 | 133,682 | 114,135 | 106,484 | 103,107 | 99,900  | 93,600  | 87,900  | 82,700  | 77,900  | 73,400  | 69,200  | 65,300  | 61,500  | 57,800  |
| Total Disability Compensation Beneficiaries (c)           | 222,876 | 212.749 | 202.154 | 192.236 | 182.345 | 171.874 | 162.247 | 153,463 | 144.843 | 137.352 | 131.050 | 124.823 | 118 292 | 112 389 | 110 824 | 108 400 | 103,700 | 99.700  | 96.100  | 92.900  | 90.000  | 87.300  | 84.700  | 82.100  | 79.600  |