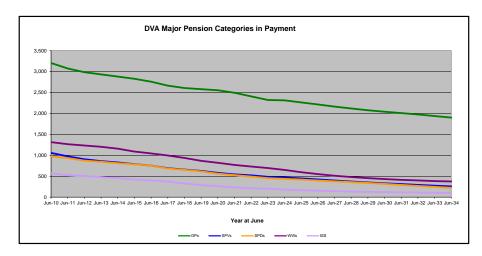

## DVA PROJECTED BENEFICIARY NUMBERS WITH ACTUALS TO 31 DECEMBER 2024 - AUSTRALIA

Executive Summary of DVA Beneficiaries in Receipt of Pension(s), Allowance(s) or Health Care

| BENEFICIARY CATEGORY                                                         |         |         |         |         |         |         |         | ACTUA   | _ DATA  |         |         |         |         |         |         |         |         |         |         |         | FORECA  | ST DATA |         |         |         |         |
|------------------------------------------------------------------------------|---------|---------|---------|---------|---------|---------|---------|---------|---------|---------|---------|---------|---------|---------|---------|---------|---------|---------|---------|---------|---------|---------|---------|---------|---------|---------|
|                                                                              | June    | Dec     | June    |
|                                                                              | 2010    | 2011    | 2012    | 2013    | 2014    | 2015    | 2016    | 2017    | 2018    | 2019    | 2020    | 2021    | 2022    | 2023    | 2024    | 2024    | 2025    | 2026    | 2027    | 2028    | 2029    | 2030    | 2031    | 2032    | 2033    | 2034    |
| Veterans :                                                                   |         |         |         |         |         |         |         |         |         |         |         |         |         |         |         |         |         |         |         |         |         |         |         |         |         | ł       |
| Disability Compensation Payment Recipients*                                  | 122,355 | 116.498 | 110.644 | 105,705 | 101,059 | 96,493  | 92,374  | 88,974  | 85,811  | 83,363  | 81,918  | 80,252  | 77.967  | 76,126  | 75.727  | 75,157  | 74,400  | 73,000  | 71,500  | 70.100  | 68,700  | 67,200  | 65,600  | 64.000  | 62,300  | 60,500  |
| Age Pension Veterans (Included Above)                                        | 3.006   | 2,771   | 2,562   | 2.405   | 2,244   | 2,151   | 2,097   | 2,026   | 1,940   | 2,058   | 2,096   | 2,148   | 2,335   | 2,473   | 2,509   | 2,533   | 2,600   | 2,700   | 2,800   | -       | 3,100   | 3,300   | 3,400   | 3,500   | 3.700   | 3,800   |
| Service Pension Veterans                                                     | 95,363  | 88.652  | 82,229  | 76,523  | 71,266  | 66,016  | 61.504  | 55,641  | 52,011  | 48,958  | 46,244  | 43,844  | 41,481  | 39,216  | 37.280  | 36,430  | 35,500  | 33,500  | 31,700  | -       | 28,100  | 26,300  | 24.500  |         | 21.000  | 19,300  |
| Disability Compensation Payment Recipient & Service Pension Veteran Overlap* | 62,077  | 58.300  | 54.638  | 51.371  | 48,307  | 45,206  | 42.542  | 38,738  | 36,604  | 34.688  | 32.988  | 31.454  | 29,904  | 28.355  | 26.929  | 26,336  | 25,600  | 24,200  | 22.800  | 29,900  | 19,900  | 18,500  | 17.100  | ,       | 14.200  | 12,800  |
| , , ,                                                                        |         | ,       | . ,     | . ,.    |         | -       |         | ,       |         | . ,     | . ,     | . , .   | - ,     | .,      | -,      |         | -,      | ,       | ,       | ,       | . ,     | -,      | ,       | - ,     | ,       | ,       |
| Treatment Cards, Allowances or Accepted Disabilities Only**                  | 20,353  | 19,803  | 19,974  | 20,383  | 51,867  | 53,713  | 55,968  | 59,194  | 64,606  | 86,032  | 130,372 | 147,589 |         | 178,732 | 190,236 | 195,132 | 200,200 | 210,100 | 219,300 | 227,800 | 235,700 | 243,100 | 250,000 | 256,400 | 262,400 |         |
| MRCA Veterans                                                                | n/a     | n/a     | n/a     | n/a     | 16,732  | 19,561  | 22,337  | 25,596  | 29,612  | 36,875  | 43,169  | 48,985  | 53,672  | 60,621  | 72,694  | 77,084  | 81,000  | 88,700  | 96,200  | 103,500 | 110,600 | 117,600 | 124,400 |         | 137,600 | ,       |
| DRCA Veterans                                                                | n/a     | n/a     | n/a     | n/a     | 50,223  | 50,757  | 51,388  | 52,019  | 52,588  | 54,242  | 56,341  | 57,679  | 59,342  | 61,155  | 64,182  | 65,420  | 66,200  | 67,900  | 69,600  | 71,200  | 72,600  | 73,900  | 75,000  |         | 76,700  | ,       |
| Total Veterans                                                               | 175,994 | 166,653 | 158,209 | 151,240 | 1/5,934 | 1/1,016 | 167,304 | 165,071 | 165,824 | 183,665 | 225,546 | 240,231 | 255,386 | 265,/19 | 2/6,314 | 280,383 | 284,500 | 292,400 | 299,800 | 306,400 | 312,600 | 318,100 | 323,100 | 327,500 | 331,500 | 335,000 |
| Dependants :                                                                 |         |         |         |         |         |         |         |         |         |         |         |         |         |         |         |         |         |         |         |         |         |         |         |         |         | i       |
| Service Pension Dependants                                                   | 83,879  | 78,716  | 73,827  | 69,174  | 64,902  | 60,631  | 56,670  | 51,329  | 47,928  | 45,071  | 42,520  | 40,216  | 37,737  | 35,337  | 33,296  | 32,314  | 31,300  | 29,400  | 27,500  | 25,700  | 24,000  | 22,400  | 20,900  | 19,500  | 18,100  | 16,900  |
| War Widow(er)s                                                               | 101,090 | 96,761  | 91,925  | 86,865  | 81,531  | 75,536  | 69,960  | 64,500  | 59,001  | 53,899  | 49,000  | 44,391  | 40,101  | 36,013  | 32,818  | 31,239  | 29,900  | 27,400  | 25,400  | 23,700  | 22,400  | 21,200  | 20,300  | 19,400  | 18,700  | 18,000  |
| Orphans                                                                      | 190     | 187     | 179     | 171     | 177     | 173     | 150     | 157     | 155     | 150     | 136     | 143     | 155     | 167     | 158     | 158     | 160     | 150     | 150     | 150     | 140     | 140     | 140     | 140     | 130     | 130     |
| Adequate Means of Support (AMS) ***                                          | 449     | 431     | 419     | 408     | 398     | 382     | 367     | 355     | 331     | 320     | 304     | 290     | 274     | 254     | 244     | 233     | 200     | 200     | 200     | 200     | 200     | 200     | 200     | 200     | 190     | 180     |
| Age Pension Partners                                                         | 2,161   | 2,008   | 1,850   | 1,716   | 1,545   | 1,470   | 1,408   | 1,324   | 1,257   | 1,248   | 1,285   | 1,284   | 1,312   | 1,344   | 1,316   | 1,309   | 1,300   | 1,300   | 1,300   | 1,300   | 1,300   | 1,300   | 1,400   | 1,400   | 1,400   | 1,400   |
| Commonwealth Seniors Health Cards (CSHC) Dependants                          | 4,153   | 4,100   | 3,849   | 3,694   | 3,214   | 3,055   | 2,835   | 4,449   | 2,660   | 2,621   | 2,475   | 2,277   | 2,136   | 2,006   | 1,873   | 1,864   | 1,800   | 1,700   | 1,600   | 1,400   | 1,400   | 1,300   | 1,200   | 1,100   | 1,100   | 1,000   |
| Defence Force Income Support Supplement (DFISA) Dependants ****              | 7,282   | 6,974   | 6,567   | 6,228   | 5,879   | 5,811   | 5,711   | 5,460   | 5,404   | 5,540   | 5,476   | 5,515   | . 0     | 0       | 0       | 0       | 0       | 0       | 0       | 0       | 0       | 0       | 0       | 0       | 0       | . 0     |
| MRCA Dependants                                                              | n/a     | n/a     | n/a     | n/a     | 158     | 177     | 188     | 219     | 252     | 294     | 336     | 385     | 433     | 483     | 563     | 638     | 700     | 800     | 800     | 900     | 1,000   | 1,000   | 1,100   | 1,200   | 1,200   | 1,300   |
| Other Dependants                                                             | 411     | 425     | 530     | 590     | 2,607   | 2,513   | 2,526   | 2,477   | 2,671   | 2,860   | 4,375   | 4,716   | 4,922   | 5,380   | 6,340   | 7,000   | 7,200   | 7,800   | 8,300   | 8,700   | 9,100   | 9,400   | 9,600   | 9,800   | 9,900   | 10,000  |
| Total Overlap Between Dependant Categories                                   | 4,230   | 4,036   | 3,766   | 3,513   | 3,028   | 2,827   | 2,659   | 3,050   | 2,301   | 2,240   | 2,101   | 1,972   | 1,012   | 895     | 845     | 797     | 800     | 700     | 600     | 600     | 500     | 500     | 400     | 400     | 400     | 400     |
| Total Dependants                                                             | 195,385 | 185,566 | 175,380 | 165,333 | 157,383 | 146,921 | 137,156 | 127,220 | 117,358 | 109,760 | 103,806 | 97,245  | 86,058  | 80,089  | 75,763  | 73,958  | 71,800  | 68,000  | 64,600  | 61,600  | 58,900  | 56,500  | 54,300  | 52,300  | 50,300  | 48,400  |
| Total Veterans and Total Dependants Overlap                                  | 3,564   | 3,290   | 2,968   | 2,693   | 1,590   | 1,366   | 1,172   | 1,006   | 894     | 844     | 1,042   | 1,066   | 963     | 941     | 960     | 962     | 1,000   | 1,000   | 1,000   | 1,000   | 1,100   | 1,100   | 1.100   | 1,100   | 1,200   | 1,200   |
|                                                                              | 3,001   | 3,200   | _,000   | _,000   | 7,000   | 1,000   | .,      | .,000   | 00.     | 0       | .,012   | .,000   | 000     | 011     |         | OUL     | .,000   | .,000   | .,000   | 1,000   | 1,100   | 2,100   | 1,100   | .,      | .,200   | .,200   |
| Nett Total Clients *****                                                     | 367,815 | 348,929 | 330,621 | 313,880 | 331,727 | 316,571 | 303,288 | 291,285 | 282,314 | 292,674 | 328,310 | 336,410 | 340,481 | 344,867 | 351,117 | 353,379 | 355,400 | 359,400 | 363,300 | 367,000 | 370,400 | 373,500 | 376,300 | 378,600 | 380,600 | 382,200 |

# DVA PROJECTED BENEFICIARY NUMBERS WITH ACTUALS TO 31 DECEMBER 2024 - AUSTRALIA

Executive Summary of DVA Beneficiaries in Receipt of Pension(s), Allowance(s) or Health Care

| BENEFICIARY CATEGORY                                      |         |         |         |         |         |         |         | ACTUA   | L DATA  |         |         |         |         |         |         |         |         |         |         |         | FORECA  | ST DATA |         |         |         |         |
|-----------------------------------------------------------|---------|---------|---------|---------|---------|---------|---------|---------|---------|---------|---------|---------|---------|---------|---------|---------|---------|---------|---------|---------|---------|---------|---------|---------|---------|---------|
| (Subsets of Net Total Beneficaries on Previous Page)      | June    | Dec     | June    |
|                                                           | 2010    | 2011    | 2012    | 2013    | 2014    | 2015    | 2016    | 2017    | 2018    | 2019    | 2020    | 2021    | 2022    | 2023    | 2024    | 2024    | 2025    | 2026    | 2027    | 2028    | 2029    | 2030    | 2031    | 2032    | 2033    | 2034    |
| Health Treatment Card Holders :                           |         |         |         |         |         |         |         |         |         |         |         |         |         |         |         |         |         |         |         |         |         |         |         |         |         |         |
| Gold Cards                                                | 207,945 | 196,619 | 185,031 | 174,168 | 163,578 | 153,033 | 143,635 | 135,263 | 128,517 | 122,536 | 117,072 | 112,146 | 107,665 | 104,148 | 103,737 | 103,958 | 103,600 | 103,300 | 103,700 | 104,600 | 105,800 | 107,100 | 108,700 | 110,200 | 111,800 | 113,400 |
| White Cards                                               | 49,621  | 48,986  | 48,769  | 49,013  | 53,984  | 55,148  | 56,610  | 58,705  | 62,450  | 84,624  | 133,539 | 151,019 | 168,540 | 179,759 | 188,607 | 191,424 | 195,100 | 201,800 | 207,600 | 212,500 | 216,900 | 220,700 | 223,900 | 226,600 | 228,900 | 230,700 |
| Total Health Treatment Cards                              | 257,566 | 245,605 | 233,800 | 223,181 | 217,562 | 208,181 | 200,245 | 193,968 | 190,967 | 207,160 | 250,611 | 263,165 | 276,205 | 283,907 | 292,344 | 295,382 | 298,700 | 305,100 | 311,300 | 317,100 | 322,700 | 327,800 | 332,600 | 336,900 | 340,700 | 344,100 |
|                                                           |         |         |         |         |         |         |         |         |         |         |         |         |         |         |         |         |         |         |         |         |         |         |         |         |         |         |
| Repatriation Pharmaceutical Benefits Cards (Orange Cards) | 10,614  | 9,293   | 7,996   | 6,817   | 5,744   | 4,709   | 3,799   | 3,024   | 2,315   | 1,774   | 1,330   | 981     | 659     | 444     | 303     | 244     | 200     | 130     | 80      | 50      | 30      | 10      | 10      | 0       | 0       | 0       |
| Other Income Support Categories:                          |         |         |         |         |         |         |         |         |         |         |         |         |         |         |         |         |         |         |         |         |         |         |         |         |         |         |
| Income Support Supplement                                 | 77,584  | 73,970  | 69,989  | 65,730  | 61,463  | 56,725  | 52,292  | 47,036  | 42,464  | 38,403  | 34,571  | 30,984  | 27,730  | 24,662  | 22,010  | 20,890  | 20,000  | 18,200  | 16,800  | 15,600  | 14,600  | 13,800  | 13,100  | 12,400  | 11,800  | 11,200  |
| Age Pensioners                                            | 5,167   | 4,779   | 4,412   | 4,121   | 3,833   | 3,658   | 3,538   | 3,380   | 3,225   | 3,338   | 3,379   | 3,427   | 3,638   | 3,803   | 3,818   | 3,832   | 3,900   | 4,000   | 4,100   | 4,300   | 4,400   | 4,600   | 4,700   | 4,900   | 5,000   | 5,100   |
| Commonwealth Seniors Health Cards (CSHC)                  | 7,269   | 7,014   | 6,428   | 6,069   | 5,150   | 4,698   | 4,321   | 7,222   | 4,098   | 4,092   | 3,954   | 3,670   | 3,549   | 3,466   | 3,328   | 3,411   | 3,300   | 3,200   | 3,100   | 2,900   | 2,800   | 2,700   | 2,600   | 2,500   | 2,400   | 2,300   |
| Defence Force Income Support Supplement (DFISA) (a)       | 18,678  | 17,941  | 17,050  | 16,159  | 15,447  | 15,192  | 14,784  | 14,174  | 13,933  | 14,328  | 14,212  | 14,270  | 0       | 0       | 0       | 0       | 0       | 0       | 0       | 0       | 0       | 0       | 0       | 0       | 0       | 0       |
| Total Income Support Beneficiaries (b)                    | 283,823 | 267,297 | 250,472 | 234,603 | 219,153 | 204,180 | 190,423 | 176,232 | 161,184 | 151,543 | 142,222 | 133,682 | 114,135 | 106,484 | 99,732  | 96,877  | 94,000  | 88,300  | 83,200  | 78,400  | 74,000  | 69,800  | 65,800  | 62,000  | 58,300  | 54,800  |
| Total Disability Compensation Beneficiaries (c)           | 222,876 | 212,749 | 202,154 | 192,236 | 182,345 | 171,874 | 162,247 | 153,463 | 144,843 | 137,352 | 131,050 | 124,823 | 118,292 | 112,389 | 108,795 | 106,651 | 104,600 | 100,600 | 97,200  | 94,100  | 91,300  | 88,700  | 86,100  | 83,700  | 81,200  | 78,700  |