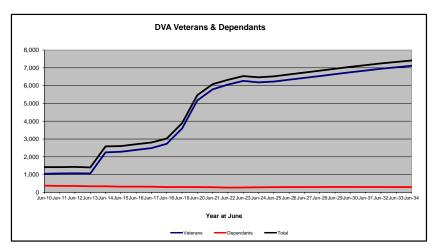

## DVA PROJECTED BENEFICIARY NUMBERS WITH ACTUALS TO 31 DECEMBER 2024 - AUSTRALIA

Executive Summary of DVA Beneficiaries in Receipt of Pension(s), Allowance(s) or Health Care

| BENEFICIARY CATEGORY                                                         |         |         |         |         |         |         |         | ACTUA   | _ DATA  |         |         |         |         |         |         |         |         |         |         |         | FORECA  | ST DATA |         |         |         |         |
|------------------------------------------------------------------------------|---------|---------|---------|---------|---------|---------|---------|---------|---------|---------|---------|---------|---------|---------|---------|---------|---------|---------|---------|---------|---------|---------|---------|---------|---------|---------|
|                                                                              | June    | Dec     | June    |
|                                                                              | 2010    | 2011    | 2012    | 2013    | 2014    | 2015    | 2016    | 2017    | 2018    | 2019    | 2020    | 2021    | 2022    | 2023    | 2024    | 2024    | 2025    | 2026    | 2027    | 2028    | 2029    | 2030    | 2031    | 2032    | 2033    | 2034    |
| Veterans :                                                                   |         |         |         |         |         |         |         |         |         |         |         |         |         |         |         |         |         |         |         |         |         |         |         |         |         | ł       |
| Disability Compensation Payment Recipients*                                  | 122,355 | 116.498 | 110.644 | 105,705 | 101,059 | 96,493  | 92,374  | 88,974  | 85,811  | 83,363  | 81,918  | 80,252  | 77.967  | 76,126  | 75.727  | 75,157  | 74,400  | 73,000  | 71,500  | 70.100  | 68,700  | 67,200  | 65,600  | 64.000  | 62,300  | 60,500  |
| Age Pension Veterans (Included Above)                                        | 3.006   | 2,771   | 2,562   | 2.405   | 2,244   | 2,151   | 2,097   | 2,026   | 1,940   | 2,058   | 2,096   | 2,148   | 2,335   | 2,473   | 2,509   | 2,533   | 2,600   | 2,700   | 2,800   | -       | 3,100   | 3,300   | 3,400   | 3,500   | 3.700   | 3,800   |
| Service Pension Veterans                                                     | 95,363  | 88.652  | 82,229  | 76,523  | 71,266  | 66,016  | 61.504  | 55,641  | 52,011  | 48,958  | 46,244  | 43,844  | 41,481  | 39,216  | 37.280  | 36,430  | 35,500  | 33,500  | 31,700  | -       | 28,100  | 26,300  | 24.500  |         | 21.000  | 19,300  |
| Disability Compensation Payment Recipient & Service Pension Veteran Overlap* | 62,077  | 58.300  | 54.638  | 51.371  | 48,307  | 45,206  | 42.542  | 38,738  | 36,604  | 34.688  | 32.988  | 31.454  | 29,904  | 28.355  | 26.929  | 26,336  | 25,600  | 24,200  | 22.800  | 29,900  | 19,900  | 18,500  | 17.100  | ,       | 14.200  | 12,800  |
| , , ,                                                                        |         | ,       | . ,     | . ,.    |         | -       |         | ,       |         | . ,     | . ,     | . , .   | - ,     | .,      | -,      |         | -,      | ,       | ,       | ,       | . ,     | -,      | ,       | - ,     | ,       | ,       |
| Treatment Cards, Allowances or Accepted Disabilities Only**                  | 20,353  | 19,803  | 19,974  | 20,383  | 51,867  | 53,713  | 55,968  | 59,194  | 64,606  | 86,032  | 130,372 | 147,589 |         | 178,732 | 190,236 | 195,132 | 200,200 | 210,100 | 219,300 | 227,800 | 235,700 | 243,100 | 250,000 | 256,400 | 262,400 |         |
| MRCA Veterans                                                                | n/a     | n/a     | n/a     | n/a     | 16,732  | 19,561  | 22,337  | 25,596  | 29,612  | 36,875  | 43,169  | 48,985  | 53,672  | 60,621  | 72,694  | 77,084  | 81,000  | 88,700  | 96,200  | 103,500 | 110,600 | 117,600 | 124,400 |         | 137,600 | ,       |
| DRCA Veterans                                                                | n/a     | n/a     | n/a     | n/a     | 50,223  | 50,757  | 51,388  | 52,019  | 52,588  | 54,242  | 56,341  | 57,679  | 59,342  | 61,155  | 64,182  | 65,420  | 66,200  | 67,900  | 69,600  | 71,200  | 72,600  | 73,900  | 75,000  |         | 76,700  | ,       |
| Total Veterans                                                               | 175,994 | 166,653 | 158,209 | 151,240 | 1/5,934 | 1/1,016 | 167,304 | 165,071 | 165,824 | 183,665 | 225,546 | 240,231 | 255,386 | 265,/19 | 2/6,314 | 280,383 | 284,500 | 292,400 | 299,800 | 306,400 | 312,600 | 318,100 | 323,100 | 327,500 | 331,500 | 335,000 |
| Dependants :                                                                 |         |         |         |         |         |         |         |         |         |         |         |         |         |         |         |         |         |         |         |         |         |         |         |         |         | i       |
| Service Pension Dependants                                                   | 83,879  | 78,716  | 73,827  | 69,174  | 64,902  | 60,631  | 56,670  | 51,329  | 47,928  | 45,071  | 42,520  | 40,216  | 37,737  | 35,337  | 33,296  | 32,314  | 31,300  | 29,400  | 27,500  | 25,700  | 24,000  | 22,400  | 20,900  | 19,500  | 18,100  | 16,900  |
| War Widow(er)s                                                               | 101,090 | 96,761  | 91,925  | 86,865  | 81,531  | 75,536  | 69,960  | 64,500  | 59,001  | 53,899  | 49,000  | 44,391  | 40,101  | 36,013  | 32,818  | 31,239  | 29,900  | 27,400  | 25,400  | 23,700  | 22,400  | 21,200  | 20,300  | 19,400  | 18,700  | 18,000  |
| Orphans                                                                      | 190     | 187     | 179     | 171     | 177     | 173     | 150     | 157     | 155     | 150     | 136     | 143     | 155     | 167     | 158     | 158     | 160     | 150     | 150     | 150     | 140     | 140     | 140     | 140     | 130     | 130     |
| Adequate Means of Support (AMS) ***                                          | 449     | 431     | 419     | 408     | 398     | 382     | 367     | 355     | 331     | 320     | 304     | 290     | 274     | 254     | 244     | 233     | 200     | 200     | 200     | 200     | 200     | 200     | 200     | 200     | 190     | 180     |
| Age Pension Partners                                                         | 2,161   | 2,008   | 1,850   | 1,716   | 1,545   | 1,470   | 1,408   | 1,324   | 1,257   | 1,248   | 1,285   | 1,284   | 1,312   | 1,344   | 1,316   | 1,309   | 1,300   | 1,300   | 1,300   | 1,300   | 1,300   | 1,300   | 1,400   | 1,400   | 1,400   | 1,400   |
| Commonwealth Seniors Health Cards (CSHC) Dependants                          | 4,153   | 4,100   | 3,849   | 3,694   | 3,214   | 3,055   | 2,835   | 4,449   | 2,660   | 2,621   | 2,475   | 2,277   | 2,136   | 2,006   | 1,873   | 1,864   | 1,800   | 1,700   | 1,600   | 1,400   | 1,400   | 1,300   | 1,200   | 1,100   | 1,100   | 1,000   |
| Defence Force Income Support Supplement (DFISA) Dependants ****              | 7,282   | 6,974   | 6,567   | 6,228   | 5,879   | 5,811   | 5,711   | 5,460   | 5,404   | 5,540   | 5,476   | 5,515   | . 0     | 0       | 0       | 0       | 0       | 0       | 0       | 0       | 0       | 0       | 0       | 0       | 0       | . 0     |
| MRCA Dependants                                                              | n/a     | n/a     | n/a     | n/a     | 158     | 177     | 188     | 219     | 252     | 294     | 336     | 385     | 433     | 483     | 563     | 638     | 700     | 800     | 800     | 900     | 1,000   | 1,000   | 1,100   | 1,200   | 1,200   | 1,300   |
| Other Dependants                                                             | 411     | 425     | 530     | 590     | 2,607   | 2,513   | 2,526   | 2,477   | 2,671   | 2,860   | 4,375   | 4,716   | 4,922   | 5,380   | 6,340   | 7,000   | 7,200   | 7,800   | 8,300   | 8,700   | 9,100   | 9,400   | 9,600   | 9,800   | 9,900   | 10,000  |
| Total Overlap Between Dependant Categories                                   | 4,230   | 4,036   | 3,766   | 3,513   | 3,028   | 2,827   | 2,659   | 3,050   | 2,301   | 2,240   | 2,101   | 1,972   | 1,012   | 895     | 845     | 797     | 800     | 700     | 600     | 600     | 500     | 500     | 400     | 400     | 400     | 400     |
| Total Dependants                                                             | 195,385 | 185,566 | 175,380 | 165,333 | 157,383 | 146,921 | 137,156 | 127,220 | 117,358 | 109,760 | 103,806 | 97,245  | 86,058  | 80,089  | 75,763  | 73,958  | 71,800  | 68,000  | 64,600  | 61,600  | 58,900  | 56,500  | 54,300  | 52,300  | 50,300  | 48,400  |
| Total Veterans and Total Dependants Overlap                                  | 3,564   | 3,290   | 2,968   | 2,693   | 1,590   | 1,366   | 1,172   | 1,006   | 894     | 844     | 1,042   | 1,066   | 963     | 941     | 960     | 962     | 1,000   | 1,000   | 1,000   | 1,000   | 1,100   | 1,100   | 1.100   | 1,100   | 1,200   | 1,200   |
|                                                                              | 3,001   | 3,200   | _,000   | _,000   | 7,000   | 1,000   | .,      | .,000   | 00.     | 0       | .,012   | .,000   | 000     | 011     |         | OUL     | .,000   | .,000   | .,000   | 1,000   | 1,100   | 2,100   | 1,100   | .,      | .,200   | .,200   |
| Nett Total Clients *****                                                     | 367,815 | 348,929 | 330,621 | 313,880 | 331,727 | 316,571 | 303,288 | 291,285 | 282,314 | 292,674 | 328,310 | 336,410 | 340,481 | 344,867 | 351,117 | 353,379 | 355,400 | 359,400 | 363,300 | 367,000 | 370,400 | 373,500 | 376,300 | 378,600 | 380,600 | 382,200 |