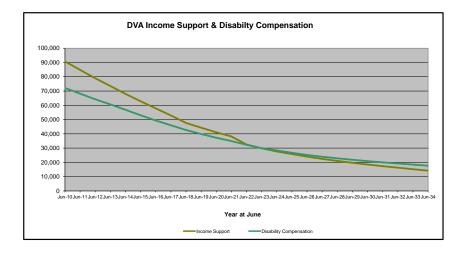

# DVA PROJECTED BENEFICIARY NUMBERS WITH ACTUALS TO 31 DECEMBER 2024 - AUSTRALIA

Executive Summary of DVA Beneficiaries in Receipt of Pension(s), Allowance(s) or Health Care

| BENEFICIARY CATEGORY                                      |         |         |         |         |         |         |         | ACTUA   | L DATA  |         |         |         |         |         |         |         |         |         |         |         | FORECA  | ST DATA |         |         |         |         |
|-----------------------------------------------------------|---------|---------|---------|---------|---------|---------|---------|---------|---------|---------|---------|---------|---------|---------|---------|---------|---------|---------|---------|---------|---------|---------|---------|---------|---------|---------|
| (Subsets of Net Total Beneficaries on Previous Page)      | June    | Dec     | June    |
|                                                           | 2010    | 2011    | 2012    | 2013    | 2014    | 2015    | 2016    | 2017    | 2018    | 2019    | 2020    | 2021    | 2022    | 2023    | 2024    | 2024    | 2025    | 2026    | 2027    | 2028    | 2029    | 2030    | 2031    | 2032    | 2033    | 2034    |
| Health Treatment Card Holders :                           |         |         |         |         |         |         |         |         |         |         |         |         |         |         |         |         |         |         |         |         |         |         |         |         |         |         |
| Gold Cards                                                | 207,945 | 196,619 | 185,031 | 174,168 | 163,578 | 153,033 | 143,635 | 135,263 | 128,517 | 122,536 | 117,072 | 112,146 | 107,665 | 104,148 | 103,737 | 103,958 | 103,600 | 103,300 | 103,700 | 104,600 | 105,800 | 107,100 | 108,700 | 110,200 | 111,800 | 113,400 |
| White Cards                                               | 49,621  | 48,986  | 48,769  | 49,013  | 53,984  | 55,148  | 56,610  | 58,705  | 62,450  | 84,624  | 133,539 | 151,019 | 168,540 | 179,759 | 188,607 | 191,424 | 195,100 | 201,800 | 207,600 | 212,500 | 216,900 | 220,700 | 223,900 | 226,600 | 228,900 | 230,700 |
| Total Health Treatment Cards                              | 257,566 | 245,605 | 233,800 | 223,181 | 217,562 | 208,181 | 200,245 | 193,968 | 190,967 | 207,160 | 250,611 | 263,165 | 276,205 | 283,907 | 292,344 | 295,382 | 298,700 | 305,100 | 311,300 | 317,100 | 322,700 | 327,800 | 332,600 | 336,900 | 340,700 | 344,100 |
|                                                           |         |         |         |         |         |         |         |         |         |         |         |         |         |         |         |         |         |         |         |         |         |         |         |         |         |         |
| Repatriation Pharmaceutical Benefits Cards (Orange Cards) | 10,614  | 9,293   | 7,996   | 6,817   | 5,744   | 4,709   | 3,799   | 3,024   | 2,315   | 1,774   | 1,330   | 981     | 659     | 444     | 303     | 244     | 200     | 130     | 80      | 50      | 30      | 10      | 10      | 0       | 0       | 0       |
| Other Income Support Categories:                          |         |         |         |         |         |         |         |         |         |         |         |         |         |         |         |         |         |         |         |         |         |         |         |         |         |         |
| Income Support Supplement                                 | 77,584  | 73,970  | 69,989  | 65,730  | 61,463  | 56,725  | 52,292  | 47,036  | 42,464  | 38,403  | 34,571  | 30,984  | 27,730  | 24,662  | 22,010  | 20,890  | 20,000  | 18,200  | 16,800  | 15,600  | 14,600  | 13,800  | 13,100  | 12,400  | 11,800  | 11,200  |
| Age Pensioners                                            | 5,167   | 4,779   | 4,412   | 4,121   | 3,833   | 3,658   | 3,538   | 3,380   | 3,225   | 3,338   | 3,379   | 3,427   | 3,638   | 3,803   | 3,818   | 3,832   | 3,900   | 4,000   | 4,100   | 4,300   | 4,400   | 4,600   | 4,700   | 4,900   | 5,000   | 5,100   |
| Commonwealth Seniors Health Cards (CSHC)                  | 7,269   | 7,014   | 6,428   | 6,069   | 5,150   | 4,698   | 4,321   | 7,222   | 4,098   | 4,092   | 3,954   | 3,670   | 3,549   | 3,466   | 3,328   | 3,411   | 3,300   | 3,200   | 3,100   | 2,900   | 2,800   | 2,700   | 2,600   | 2,500   | 2,400   | 2,300   |
| Defence Force Income Support Supplement (DFISA) (a)       | 18,678  | 17,941  | 17,050  | 16,159  | 15,447  | 15,192  | 14,784  | 14,174  | 13,933  | 14,328  | 14,212  | 14,270  | 0       | 0       | 0       | 0       | 0       | 0       | 0       | 0       | 0       | 0       | 0       | 0       | 0       | 0       |
| Total Income Support Beneficiaries (b)                    | 283,823 | 267,297 | 250,472 | 234,603 | 219,153 | 204,180 | 190,423 | 176,232 | 161,184 | 151,543 | 142,222 | 133,682 | 114,135 | 106,484 | 99,732  | 96,877  | 94,000  | 88,300  | 83,200  | 78,400  | 74,000  | 69,800  | 65,800  | 62,000  | 58,300  | 54,800  |
| Total Disability Compensation Beneficiaries (c)           | 222,876 | 212,749 | 202,154 | 192,236 | 182,345 | 171,874 | 162,247 | 153,463 | 144,843 | 137,352 | 131,050 | 124,823 | 118,292 | 112,389 | 108,795 | 106,651 | 104,600 | 100,600 | 97,200  | 94,100  | 91,300  | 88,700  | 86,100  | 83,700  | 81,200  | 78,700  |