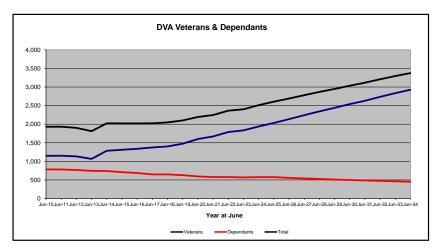

## DVA PROJECTED BENEFICIARY NUMBERS WITH ACTUALS TO 31 DECEMBER 2024 - AUSTRALIA

Executive Summary of DVA Beneficiaries in Receipt of Pension(s), Allowance(s) or Health Care

| BENEFICIARY CATEGORY                                                         |         |         |         |         |         |         |         | ACTUA   | _ DATA  |         |         |         |         |         |         |         |         |         |         |         | FORECA  | ST DATA |         |         |         |         |
|------------------------------------------------------------------------------|---------|---------|---------|---------|---------|---------|---------|---------|---------|---------|---------|---------|---------|---------|---------|---------|---------|---------|---------|---------|---------|---------|---------|---------|---------|---------|
|                                                                              | June    | Dec     | June    |
|                                                                              | 2010    | 2011    | 2012    | 2013    | 2014    | 2015    | 2016    | 2017    | 2018    | 2019    | 2020    | 2021    | 2022    | 2023    | 2024    | 2024    | 2025    | 2026    | 2027    | 2028    | 2029    | 2030    | 2031    | 2032    | 2033    | 2034    |
| Veterans :                                                                   |         |         |         |         |         |         |         |         |         |         |         |         |         |         |         |         |         |         |         |         |         |         |         |         |         | ł       |
| Disability Compensation Payment Recipients*                                  | 122,355 | 116.498 | 110.644 | 105,705 | 101,059 | 96,493  | 92,374  | 88,974  | 85,811  | 83,363  | 81,918  | 80,252  | 77.967  | 76,126  | 75.727  | 75,157  | 74,400  | 73,000  | 71,500  | 70.100  | 68,700  | 67,200  | 65,600  | 64.000  | 62,300  | 60,500  |
| Age Pension Veterans (Included Above)                                        | 3.006   | 2,771   | 2,562   | 2.405   | 2,244   | 2,151   | 2,097   | 2,026   | 1,940   | 2,058   | 2,096   | 2,148   | 2,335   | 2,473   | 2,509   | 2,533   | 2,600   | 2,700   | 2,800   | -       | 3,100   | 3,300   | 3,400   | 3,500   | 3.700   | 3,800   |
| Service Pension Veterans                                                     | 95,363  | 88.652  | 82,229  | 76,523  | 71,266  | 66,016  | 61.504  | 55,641  | 52,011  | 48,958  | 46,244  | 43,844  | 41,481  | 39,216  | 37.280  | 36,430  | 35,500  | 33,500  | 31,700  | -       | 28,100  | 26,300  | 24.500  |         | 21.000  | 19,300  |
| Disability Compensation Payment Recipient & Service Pension Veteran Overlap* | 62,077  | 58.300  | 54.638  | 51.371  | 48,307  | 45,206  | 42.542  | 38,738  | 36,604  | 34.688  | 32.988  | 31.454  | 29,904  | 28.355  | 26.929  | 26,336  | 25,600  | 24,200  | 22.800  | 29,900  | 19,900  | 18,500  | 17.100  | ,       | 14.200  | 12,800  |
| , , ,                                                                        |         | ,       | . ,     | . ,.    |         | -       |         | ,       |         | . ,     | . ,     | . , .   | - ,     | .,      | -,      |         | -,      | ,       | ,       | ,       | . ,     | -,      | ,       | - ,     | ,       | ,       |
| Treatment Cards, Allowances or Accepted Disabilities Only**                  | 20,353  | 19,803  | 19,974  | 20,383  | 51,867  | 53,713  | 55,968  | 59,194  | 64,606  | 86,032  | 130,372 | 147,589 |         | 178,732 | 190,236 | 195,132 | 200,200 | 210,100 | 219,300 | 227,800 | 235,700 | 243,100 | 250,000 | 256,400 | 262,400 |         |
| MRCA Veterans                                                                | n/a     | n/a     | n/a     | n/a     | 16,732  | 19,561  | 22,337  | 25,596  | 29,612  | 36,875  | 43,169  | 48,985  | 53,672  | 60,621  | 72,694  | 77,084  | 81,000  | 88,700  | 96,200  | 103,500 | 110,600 | 117,600 | 124,400 |         | 137,600 | ,       |
| DRCA Veterans                                                                | n/a     | n/a     | n/a     | n/a     | 50,223  | 50,757  | 51,388  | 52,019  | 52,588  | 54,242  | 56,341  | 57,679  | 59,342  | 61,155  | 64,182  | 65,420  | 66,200  | 67,900  | 69,600  | 71,200  | 72,600  | 73,900  | 75,000  |         | 76,700  | ,       |
| Total Veterans                                                               | 175,994 | 166,653 | 158,209 | 151,240 | 1/5,934 | 1/1,016 | 167,304 | 165,071 | 165,824 | 183,665 | 225,546 | 240,231 | 255,386 | 265,/19 | 2/6,314 | 280,383 | 284,500 | 292,400 | 299,800 | 306,400 | 312,600 | 318,100 | 323,100 | 327,500 | 331,500 | 335,000 |
| Dependants :                                                                 |         |         |         |         |         |         |         |         |         |         |         |         |         |         |         |         |         |         |         |         |         |         |         |         |         | i       |
| Service Pension Dependants                                                   | 83,879  | 78,716  | 73,827  | 69,174  | 64,902  | 60,631  | 56,670  | 51,329  | 47,928  | 45,071  | 42,520  | 40,216  | 37,737  | 35,337  | 33,296  | 32,314  | 31,300  | 29,400  | 27,500  | 25,700  | 24,000  | 22,400  | 20,900  | 19,500  | 18,100  | 16,900  |
| War Widow(er)s                                                               | 101,090 | 96,761  | 91,925  | 86,865  | 81,531  | 75,536  | 69,960  | 64,500  | 59,001  | 53,899  | 49,000  | 44,391  | 40,101  | 36,013  | 32,818  | 31,239  | 29,900  | 27,400  | 25,400  | 23,700  | 22,400  | 21,200  | 20,300  | 19,400  | 18,700  | 18,000  |
| Orphans                                                                      | 190     | 187     | 179     | 171     | 177     | 173     | 150     | 157     | 155     | 150     | 136     | 143     | 155     | 167     | 158     | 158     | 160     | 150     | 150     | 150     | 140     | 140     | 140     | 140     | 130     | 130     |
| Adequate Means of Support (AMS) ***                                          | 449     | 431     | 419     | 408     | 398     | 382     | 367     | 355     | 331     | 320     | 304     | 290     | 274     | 254     | 244     | 233     | 200     | 200     | 200     | 200     | 200     | 200     | 200     | 200     | 190     | 180     |
| Age Pension Partners                                                         | 2,161   | 2,008   | 1,850   | 1,716   | 1,545   | 1,470   | 1,408   | 1,324   | 1,257   | 1,248   | 1,285   | 1,284   | 1,312   | 1,344   | 1,316   | 1,309   | 1,300   | 1,300   | 1,300   | 1,300   | 1,300   | 1,300   | 1,400   | 1,400   | 1,400   | 1,400   |
| Commonwealth Seniors Health Cards (CSHC) Dependants                          | 4,153   | 4,100   | 3,849   | 3,694   | 3,214   | 3,055   | 2,835   | 4,449   | 2,660   | 2,621   | 2,475   | 2,277   | 2,136   | 2,006   | 1,873   | 1,864   | 1,800   | 1,700   | 1,600   | 1,400   | 1,400   | 1,300   | 1,200   | 1,100   | 1,100   | 1,000   |
| Defence Force Income Support Supplement (DFISA) Dependants ****              | 7,282   | 6,974   | 6,567   | 6,228   | 5,879   | 5,811   | 5,711   | 5,460   | 5,404   | 5,540   | 5,476   | 5,515   | . 0     | 0       | 0       | 0       | 0       | 0       | 0       | 0       | 0       | 0       | 0       | 0       | 0       | . 0     |
| MRCA Dependants                                                              | n/a     | n/a     | n/a     | n/a     | 158     | 177     | 188     | 219     | 252     | 294     | 336     | 385     | 433     | 483     | 563     | 638     | 700     | 800     | 800     | 900     | 1,000   | 1,000   | 1,100   | 1,200   | 1,200   | 1,300   |
| Other Dependants                                                             | 411     | 425     | 530     | 590     | 2,607   | 2,513   | 2,526   | 2,477   | 2,671   | 2,860   | 4,375   | 4,716   | 4,922   | 5,380   | 6,340   | 7,000   | 7,200   | 7,800   | 8,300   | 8,700   | 9,100   | 9,400   | 9,600   | 9,800   | 9,900   | 10,000  |
| Total Overlap Between Dependant Categories                                   | 4,230   | 4,036   | 3,766   | 3,513   | 3,028   | 2,827   | 2,659   | 3,050   | 2,301   | 2,240   | 2,101   | 1,972   | 1,012   | 895     | 845     | 797     | 800     | 700     | 600     | 600     | 500     | 500     | 400     | 400     | 400     | 400     |
| Total Dependants                                                             | 195,385 | 185,566 | 175,380 | 165,333 | 157,383 | 146,921 | 137,156 | 127,220 | 117,358 | 109,760 | 103,806 | 97,245  | 86,058  | 80,089  | 75,763  | 73,958  | 71,800  | 68,000  | 64,600  | 61,600  | 58,900  | 56,500  | 54,300  | 52,300  | 50,300  | 48,400  |
| Total Veterans and Total Dependants Overlap                                  | 3,564   | 3,290   | 2,968   | 2,693   | 1,590   | 1,366   | 1,172   | 1,006   | 894     | 844     | 1,042   | 1,066   | 963     | 941     | 960     | 962     | 1,000   | 1,000   | 1,000   | 1,000   | 1,100   | 1,100   | 1.100   | 1,100   | 1,200   | 1,200   |
|                                                                              | 3,001   | 3,200   | _,000   | _,000   | 7,000   | 1,000   | .,      | .,000   | 00.     | 0       | .,012   | .,000   | 000     | 011     |         | OUL     | .,000   | .,000   | .,000   | 1,000   | 1,100   | 2,100   | 1,100   | .,      | .,200   | .,200   |
| Nett Total Clients *****                                                     | 367,815 | 348,929 | 330,621 | 313,880 | 331,727 | 316,571 | 303,288 | 291,285 | 282,314 | 292,674 | 328,310 | 336,410 | 340,481 | 344,867 | 351,117 | 353,379 | 355,400 | 359,400 | 363,300 | 367,000 | 370,400 | 373,500 | 376,300 | 378,600 | 380,600 | 382,200 |