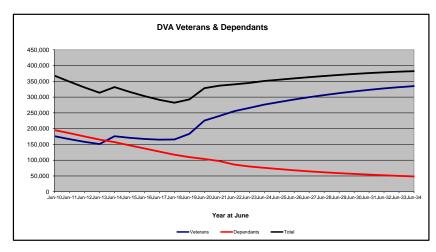

## DVA PROJECTED BENEFICIARY NUMBERS WITH ACTUALS TO 31 DECEMBER 2024 - AUSTRALIA

Executive Summary of DVA Beneficiaries in Receipt of Pension(s), Allowance(s) or Health Care

| BENEFICIARY CATEGORY                                                         |         |         |         |         |         |         |         | ACTUA   | _ DATA  |         |         |         |         |         |         |         |         |         |         |         | FORECA  | ST DATA |         |         |         |         |
|------------------------------------------------------------------------------|---------|---------|---------|---------|---------|---------|---------|---------|---------|---------|---------|---------|---------|---------|---------|---------|---------|---------|---------|---------|---------|---------|---------|---------|---------|---------|
|                                                                              | June    | Dec     | June    |
|                                                                              | 2010    | 2011    | 2012    | 2013    | 2014    | 2015    | 2016    | 2017    | 2018    | 2019    | 2020    | 2021    | 2022    | 2023    | 2024    | 2024    | 2025    | 2026    | 2027    | 2028    | 2029    | 2030    | 2031    | 2032    | 2033    | 2034    |
| Veterans :                                                                   |         |         |         |         |         |         |         |         |         |         |         |         |         |         |         |         |         |         |         |         |         |         |         |         |         | ł       |
| Disability Compensation Payment Recipients*                                  | 122,355 | 116.498 | 110.644 | 105,705 | 101,059 | 96,493  | 92,374  | 88,974  | 85,811  | 83,363  | 81,918  | 80,252  | 77.967  | 76,126  | 75.727  | 75,157  | 74,400  | 73,000  | 71,500  | 70.100  | 68,700  | 67,200  | 65,600  | 64.000  | 62,300  | 60,500  |
| Age Pension Veterans (Included Above)                                        | 3.006   | 2,771   | 2,562   | 2.405   | 2,244   | 2,151   | 2,097   | 2,026   | 1,940   | 2,058   | 2,096   | 2,148   | 2,335   | 2,473   | 2,509   | 2,533   | 2,600   | 2,700   | 2,800   | -       | 3,100   | 3,300   | 3,400   | 3,500   | 3.700   | 3,800   |
| Service Pension Veterans                                                     | 95,363  | 88.652  | 82,229  | 76,523  | 71,266  | 66,016  | 61.504  | 55,641  | 52,011  | 48,958  | 46,244  | 43,844  | 41,481  | 39,216  | 37.280  | 36,430  | 35,500  | 33,500  | 31,700  | -       | 28,100  | 26,300  | 24.500  |         | 21.000  | 19,300  |
| Disability Compensation Payment Recipient & Service Pension Veteran Overlap* | 62,077  | 58.300  | 54.638  | 51.371  | 48,307  | 45,206  | 42.542  | 38,738  | 36,604  | 34.688  | 32.988  | 31.454  | 29,904  | 28.355  | 26.929  | 26,336  | 25,600  | 24,200  | 22.800  | 29,900  | 19,900  | 18,500  | 17.100  | ,       | 14.200  | 12,800  |
| , , ,                                                                        |         | ,       | . ,     | . ,.    |         | -       |         | ,       |         | . ,     | . ,     | . , .   | - ,     | .,      | -,      |         | -,      | ,       | ,       | ,       | . ,     | -,      | ,       | - ,     | ,       | ,       |
| Treatment Cards, Allowances or Accepted Disabilities Only**                  | 20,353  | 19,803  | 19,974  | 20,383  | 51,867  | 53,713  | 55,968  | 59,194  | 64,606  | 86,032  | 130,372 | 147,589 |         | 178,732 | 190,236 | 195,132 | 200,200 | 210,100 | 219,300 | 227,800 | 235,700 | 243,100 | 250,000 | 256,400 | 262,400 |         |
| MRCA Veterans                                                                | n/a     | n/a     | n/a     | n/a     | 16,732  | 19,561  | 22,337  | 25,596  | 29,612  | 36,875  | 43,169  | 48,985  | 53,672  | 60,621  | 72,694  | 77,084  | 81,000  | 88,700  | 96,200  | 103,500 | 110,600 | 117,600 | 124,400 |         | 137,600 | ,       |
| DRCA Veterans                                                                | n/a     | n/a     | n/a     | n/a     | 50,223  | 50,757  | 51,388  | 52,019  | 52,588  | 54,242  | 56,341  | 57,679  | 59,342  | 61,155  | 64,182  | 65,420  | 66,200  | 67,900  | 69,600  | 71,200  | 72,600  | 73,900  | 75,000  |         | 76,700  | ,       |
| Total Veterans                                                               | 175,994 | 166,653 | 158,209 | 151,240 | 1/5,934 | 1/1,016 | 167,304 | 165,071 | 165,824 | 183,665 | 225,546 | 240,231 | 255,386 | 265,/19 | 2/6,314 | 280,383 | 284,500 | 292,400 | 299,800 | 306,400 | 312,600 | 318,100 | 323,100 | 327,500 | 331,500 | 335,000 |
| Dependants :                                                                 |         |         |         |         |         |         |         |         |         |         |         |         |         |         |         |         |         |         |         |         |         |         |         |         |         | i       |
| Service Pension Dependants                                                   | 83,879  | 78,716  | 73,827  | 69,174  | 64,902  | 60,631  | 56,670  | 51,329  | 47,928  | 45,071  | 42,520  | 40,216  | 37,737  | 35,337  | 33,296  | 32,314  | 31,300  | 29,400  | 27,500  | 25,700  | 24,000  | 22,400  | 20,900  | 19,500  | 18,100  | 16,900  |
| War Widow(er)s                                                               | 101,090 | 96,761  | 91,925  | 86,865  | 81,531  | 75,536  | 69,960  | 64,500  | 59,001  | 53,899  | 49,000  | 44,391  | 40,101  | 36,013  | 32,818  | 31,239  | 29,900  | 27,400  | 25,400  | 23,700  | 22,400  | 21,200  | 20,300  | 19,400  | 18,700  | 18,000  |
| Orphans                                                                      | 190     | 187     | 179     | 171     | 177     | 173     | 150     | 157     | 155     | 150     | 136     | 143     | 155     | 167     | 158     | 158     | 160     | 150     | 150     | 150     | 140     | 140     | 140     | 140     | 130     | 130     |
| Adequate Means of Support (AMS) ***                                          | 449     | 431     | 419     | 408     | 398     | 382     | 367     | 355     | 331     | 320     | 304     | 290     | 274     | 254     | 244     | 233     | 200     | 200     | 200     | 200     | 200     | 200     | 200     | 200     | 190     | 180     |
| Age Pension Partners                                                         | 2,161   | 2,008   | 1,850   | 1,716   | 1,545   | 1,470   | 1,408   | 1,324   | 1,257   | 1,248   | 1,285   | 1,284   | 1,312   | 1,344   | 1,316   | 1,309   | 1,300   | 1,300   | 1,300   | 1,300   | 1,300   | 1,300   | 1,400   | 1,400   | 1,400   | 1,400   |
| Commonwealth Seniors Health Cards (CSHC) Dependants                          | 4,153   | 4,100   | 3,849   | 3,694   | 3,214   | 3,055   | 2,835   | 4,449   | 2,660   | 2,621   | 2,475   | 2,277   | 2,136   | 2,006   | 1,873   | 1,864   | 1,800   | 1,700   | 1,600   | 1,400   | 1,400   | 1,300   | 1,200   | 1,100   | 1,100   | 1,000   |
| Defence Force Income Support Supplement (DFISA) Dependants ****              | 7,282   | 6,974   | 6,567   | 6,228   | 5,879   | 5,811   | 5,711   | 5,460   | 5,404   | 5,540   | 5,476   | 5,515   | . 0     | 0       | 0       | 0       | 0       | 0       | 0       | 0       | 0       | 0       | 0       | 0       | 0       | . 0     |
| MRCA Dependants                                                              | n/a     | n/a     | n/a     | n/a     | 158     | 177     | 188     | 219     | 252     | 294     | 336     | 385     | 433     | 483     | 563     | 638     | 700     | 800     | 800     | 900     | 1,000   | 1,000   | 1,100   | 1,200   | 1,200   | 1,300   |
| Other Dependants                                                             | 411     | 425     | 530     | 590     | 2,607   | 2,513   | 2,526   | 2,477   | 2,671   | 2,860   | 4,375   | 4,716   | 4,922   | 5,380   | 6,340   | 7,000   | 7,200   | 7,800   | 8,300   | 8,700   | 9,100   | 9,400   | 9,600   | 9,800   | 9,900   | 10,000  |
| Total Overlap Between Dependant Categories                                   | 4,230   | 4,036   | 3,766   | 3,513   | 3,028   | 2,827   | 2,659   | 3,050   | 2,301   | 2,240   | 2,101   | 1,972   | 1,012   | 895     | 845     | 797     | 800     | 700     | 600     | 600     | 500     | 500     | 400     | 400     | 400     | 400     |
| Total Dependants                                                             | 195,385 | 185,566 | 175,380 | 165,333 | 157,383 | 146,921 | 137,156 | 127,220 | 117,358 | 109,760 | 103,806 | 97,245  | 86,058  | 80,089  | 75,763  | 73,958  | 71,800  | 68,000  | 64,600  | 61,600  | 58,900  | 56,500  | 54,300  | 52,300  | 50,300  | 48,400  |
| Total Veterans and Total Dependants Overlap                                  | 3,564   | 3,290   | 2,968   | 2,693   | 1,590   | 1,366   | 1,172   | 1,006   | 894     | 844     | 1,042   | 1,066   | 963     | 941     | 960     | 962     | 1,000   | 1,000   | 1,000   | 1,000   | 1,100   | 1,100   | 1.100   | 1,100   | 1,200   | 1,200   |
|                                                                              | 3,001   | 3,200   | _,000   | _,000   | 7,000   | 1,000   | .,      | .,000   | 00.     | 0       | .,012   | .,000   | 000     | 011     |         | OUL     | .,000   | .,000   | .,000   | 1,000   | 1,100   | 2,100   | 1,100   | .,      | .,200   | .,200   |
| Nett Total Clients *****                                                     | 367,815 | 348,929 | 330,621 | 313,880 | 331,727 | 316,571 | 303,288 | 291,285 | 282,314 | 292,674 | 328,310 | 336,410 | 340,481 | 344,867 | 351,117 | 353,379 | 355,400 | 359,400 | 363,300 | 367,000 | 370,400 | 373,500 | 376,300 | 378,600 | 380,600 | 382,200 |

In contrast, the Nett Total Client count also includes any veteran with one or more service related disabilities accepted under the DRCA or the MRCA as well as dependent children of veterans currently receiving student payments under the VCES or MRCAETS.