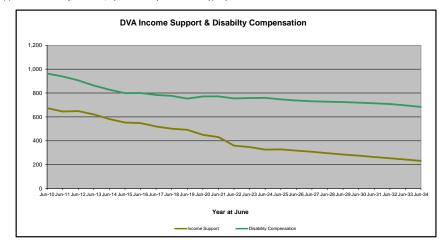

## DVA PROJECTED BENEFICIARY NUMBERS WITH ACTUALS TO 31 DECEMBER 2024 - AUSTRALIA

Executive Summary of DVA Beneficiaries in Receipt of Pension(s), Allowance(s) or Health Care

| BENEFICIARY CATEGORY                                                         |         |         |         |         |         |         |         | ACTUA   | _ DATA  |         |         |         |         |         |         |         |         |         |         |         | FORECA  | ST DATA |         |         |         |         |
|------------------------------------------------------------------------------|---------|---------|---------|---------|---------|---------|---------|---------|---------|---------|---------|---------|---------|---------|---------|---------|---------|---------|---------|---------|---------|---------|---------|---------|---------|---------|
|                                                                              | June    | Dec     | June    |
|                                                                              | 2010    | 2011    | 2012    | 2013    | 2014    | 2015    | 2016    | 2017    | 2018    | 2019    | 2020    | 2021    | 2022    | 2023    | 2024    | 2024    | 2025    | 2026    | 2027    | 2028    | 2029    | 2030    | 2031    | 2032    | 2033    | 2034    |
| Veterans :                                                                   |         |         |         |         |         |         |         |         |         |         |         |         |         |         |         |         |         |         |         |         |         |         |         |         |         | ł       |
| Disability Compensation Payment Recipients*                                  | 122,355 | 116.498 | 110.644 | 105,705 | 101,059 | 96,493  | 92,374  | 88,974  | 85,811  | 83,363  | 81,918  | 80,252  | 77.967  | 76,126  | 75.727  | 75,157  | 74,400  | 73,000  | 71,500  | 70.100  | 68,700  | 67,200  | 65,600  | 64.000  | 62,300  | 60,500  |
| Age Pension Veterans (Included Above)                                        | 3.006   | 2,771   | 2,562   | 2.405   | 2,244   | 2,151   | 2,097   | 2,026   | 1,940   | 2,058   | 2,096   | 2,148   | 2,335   | 2,473   | 2,509   | 2,533   | 2,600   | 2,700   | 2,800   | -       | 3,100   | 3,300   | 3,400   | 3,500   | 3.700   | 3,800   |
| Service Pension Veterans                                                     | 95,363  | 88.652  | 82,229  | 76,523  | 71,266  | 66,016  | 61.504  | 55,641  | 52,011  | 48,958  | 46,244  | 43,844  | 41,481  | 39,216  | 37.280  | 36,430  | 35,500  | 33,500  | 31,700  | -       | 28,100  | 26,300  | 24.500  |         | 21.000  | 19,300  |
| Disability Compensation Payment Recipient & Service Pension Veteran Overlap* | 62,077  | 58.300  | 54.638  | 51.371  | 48,307  | 45,206  | 42.542  | 38,738  | 36,604  | 34.688  | 32.988  | 31.454  | 29,904  | 28.355  | 26.929  | 26,336  | 25,600  | 24,200  | 22.800  | 29,900  | 19,900  | 18,500  | 17.100  | ,       | 14.200  | 12,800  |
| , , ,                                                                        |         | ,       | . ,     | . ,.    |         | -       |         | ,       |         | . ,     | . ,     | . , .   | - ,     | .,      | -,      |         | -,      | ,       | ,       | ,       | . ,     | -,      | ,       | - ,     | ,       | ,       |
| Treatment Cards, Allowances or Accepted Disabilities Only**                  | 20,353  | 19,803  | 19,974  | 20,383  | 51,867  | 53,713  | 55,968  | 59,194  | 64,606  | 86,032  | 130,372 | 147,589 |         | 178,732 | 190,236 | 195,132 | 200,200 | 210,100 | 219,300 | 227,800 | 235,700 | 243,100 | 250,000 | 256,400 | 262,400 |         |
| MRCA Veterans                                                                | n/a     | n/a     | n/a     | n/a     | 16,732  | 19,561  | 22,337  | 25,596  | 29,612  | 36,875  | 43,169  | 48,985  | 53,672  | 60,621  | 72,694  | 77,084  | 81,000  | 88,700  | 96,200  | 103,500 | 110,600 | 117,600 | 124,400 |         | 137,600 | ,       |
| DRCA Veterans                                                                | n/a     | n/a     | n/a     | n/a     | 50,223  | 50,757  | 51,388  | 52,019  | 52,588  | 54,242  | 56,341  | 57,679  | 59,342  | 61,155  | 64,182  | 65,420  | 66,200  | 67,900  | 69,600  | 71,200  | 72,600  | 73,900  | 75,000  |         | 76,700  | ,       |
| Total Veterans                                                               | 175,994 | 166,653 | 158,209 | 151,240 | 1/5,934 | 1/1,016 | 167,304 | 165,071 | 165,824 | 183,665 | 225,546 | 240,231 | 255,386 | 265,/19 | 2/6,314 | 280,383 | 284,500 | 292,400 | 299,800 | 306,400 | 312,600 | 318,100 | 323,100 | 327,500 | 331,500 | 335,000 |
| Dependants :                                                                 |         |         |         |         |         |         |         |         |         |         |         |         |         |         |         |         |         |         |         |         |         |         |         |         |         | i       |
| Service Pension Dependants                                                   | 83,879  | 78,716  | 73,827  | 69,174  | 64,902  | 60,631  | 56,670  | 51,329  | 47,928  | 45,071  | 42,520  | 40,216  | 37,737  | 35,337  | 33,296  | 32,314  | 31,300  | 29,400  | 27,500  | 25,700  | 24,000  | 22,400  | 20,900  | 19,500  | 18,100  | 16,900  |
| War Widow(er)s                                                               | 101,090 | 96,761  | 91,925  | 86,865  | 81,531  | 75,536  | 69,960  | 64,500  | 59,001  | 53,899  | 49,000  | 44,391  | 40,101  | 36,013  | 32,818  | 31,239  | 29,900  | 27,400  | 25,400  | 23,700  | 22,400  | 21,200  | 20,300  | 19,400  | 18,700  | 18,000  |
| Orphans                                                                      | 190     | 187     | 179     | 171     | 177     | 173     | 150     | 157     | 155     | 150     | 136     | 143     | 155     | 167     | 158     | 158     | 160     | 150     | 150     | 150     | 140     | 140     | 140     | 140     | 130     | 130     |
| Adequate Means of Support (AMS) ***                                          | 449     | 431     | 419     | 408     | 398     | 382     | 367     | 355     | 331     | 320     | 304     | 290     | 274     | 254     | 244     | 233     | 200     | 200     | 200     | 200     | 200     | 200     | 200     | 200     | 190     | 180     |
| Age Pension Partners                                                         | 2,161   | 2,008   | 1,850   | 1,716   | 1,545   | 1,470   | 1,408   | 1,324   | 1,257   | 1,248   | 1,285   | 1,284   | 1,312   | 1,344   | 1,316   | 1,309   | 1,300   | 1,300   | 1,300   | 1,300   | 1,300   | 1,300   | 1,400   | 1,400   | 1,400   | 1,400   |
| Commonwealth Seniors Health Cards (CSHC) Dependants                          | 4,153   | 4,100   | 3,849   | 3,694   | 3,214   | 3,055   | 2,835   | 4,449   | 2,660   | 2,621   | 2,475   | 2,277   | 2,136   | 2,006   | 1,873   | 1,864   | 1,800   | 1,700   | 1,600   | 1,400   | 1,400   | 1,300   | 1,200   | 1,100   | 1,100   | 1,000   |
| Defence Force Income Support Supplement (DFISA) Dependants ****              | 7,282   | 6,974   | 6,567   | 6,228   | 5,879   | 5,811   | 5,711   | 5,460   | 5,404   | 5,540   | 5,476   | 5,515   | . 0     | 0       | 0       | 0       | 0       | 0       | 0       | 0       | 0       | 0       | 0       | 0       | 0       | . 0     |
| MRCA Dependants                                                              | n/a     | n/a     | n/a     | n/a     | 158     | 177     | 188     | 219     | 252     | 294     | 336     | 385     | 433     | 483     | 563     | 638     | 700     | 800     | 800     | 900     | 1,000   | 1,000   | 1,100   | 1,200   | 1,200   | 1,300   |
| Other Dependants                                                             | 411     | 425     | 530     | 590     | 2,607   | 2,513   | 2,526   | 2,477   | 2,671   | 2,860   | 4,375   | 4,716   | 4,922   | 5,380   | 6,340   | 7,000   | 7,200   | 7,800   | 8,300   | 8,700   | 9,100   | 9,400   | 9,600   | 9,800   | 9,900   | 10,000  |
| Total Overlap Between Dependant Categories                                   | 4,230   | 4,036   | 3,766   | 3,513   | 3,028   | 2,827   | 2,659   | 3,050   | 2,301   | 2,240   | 2,101   | 1,972   | 1,012   | 895     | 845     | 797     | 800     | 700     | 600     | 600     | 500     | 500     | 400     | 400     | 400     | 400     |
| Total Dependants                                                             | 195,385 | 185,566 | 175,380 | 165,333 | 157,383 | 146,921 | 137,156 | 127,220 | 117,358 | 109,760 | 103,806 | 97,245  | 86,058  | 80,089  | 75,763  | 73,958  | 71,800  | 68,000  | 64,600  | 61,600  | 58,900  | 56,500  | 54,300  | 52,300  | 50,300  | 48,400  |
| Total Veterans and Total Dependants Overlap                                  | 3,564   | 3,290   | 2,968   | 2,693   | 1,590   | 1,366   | 1,172   | 1,006   | 894     | 844     | 1,042   | 1,066   | 963     | 941     | 960     | 962     | 1,000   | 1,000   | 1,000   | 1,000   | 1,100   | 1,100   | 1.100   | 1,100   | 1,200   | 1,200   |
|                                                                              | 3,001   | 3,200   | _,000   | _,000   | 7,000   | 1,000   | .,      | .,000   | 00.     | 0       | .,012   | .,000   | 000     | 011     |         | OUL     | .,000   | .,000   | .,000   | 1,000   | 1,100   | 2,100   | 1,100   | .,      | .,200   | .,200   |
| Nett Total Clients *****                                                     | 367,815 | 348,929 | 330,621 | 313,880 | 331,727 | 316,571 | 303,288 | 291,285 | 282,314 | 292,674 | 328,310 | 336,410 | 340,481 | 344,867 | 351,117 | 353,379 | 355,400 | 359,400 | 363,300 | 367,000 | 370,400 | 373,500 | 376,300 | 378,600 | 380,600 | 382,200 |

# DVA PROJECTED BENEFICIARY NUMBERS WITH ACTUALS TO 31 DECEMBER 2024 - AUSTRALIA

Executive Summary of DVA Beneficiaries in Receipt of Pension(s), Allowance(s) or Health Care

| BENEFICIARY CATEGORY                                      |         |         |         |         |         |         |         | ACTUA   | L DATA  |         |         |         |         |         |         |         |         |         |         |         | FORECA  | ST DATA |         |         |         |         |
|-----------------------------------------------------------|---------|---------|---------|---------|---------|---------|---------|---------|---------|---------|---------|---------|---------|---------|---------|---------|---------|---------|---------|---------|---------|---------|---------|---------|---------|---------|
| (Subsets of Net Total Beneficaries on Previous Page)      | June    | Dec     | June    |
|                                                           | 2010    | 2011    | 2012    | 2013    | 2014    | 2015    | 2016    | 2017    | 2018    | 2019    | 2020    | 2021    | 2022    | 2023    | 2024    | 2024    | 2025    | 2026    | 2027    | 2028    | 2029    | 2030    | 2031    | 2032    | 2033    | 2034    |
| Health Treatment Card Holders :                           |         |         |         |         |         |         |         |         |         |         |         |         |         |         |         |         |         |         |         |         |         |         |         |         |         |         |
| Gold Cards                                                | 207,945 | 196,619 | 185,031 | 174,168 | 163,578 | 153,033 | 143,635 | 135,263 | 128,517 | 122,536 | 117,072 | 112,146 | 107,665 | 104,148 | 103,737 | 103,958 | 103,600 | 103,300 | 103,700 | 104,600 | 105,800 | 107,100 | 108,700 | 110,200 | 111,800 | 113,400 |
| White Cards                                               | 49,621  | 48,986  | 48,769  | 49,013  | 53,984  | 55,148  | 56,610  | 58,705  | 62,450  | 84,624  | 133,539 | 151,019 | 168,540 | 179,759 | 188,607 | 191,424 | 195,100 | 201,800 | 207,600 | 212,500 | 216,900 | 220,700 | 223,900 | 226,600 | 228,900 | 230,700 |
| Total Health Treatment Cards                              | 257,566 | 245,605 | 233,800 | 223,181 | 217,562 | 208,181 | 200,245 | 193,968 | 190,967 | 207,160 | 250,611 | 263,165 | 276,205 | 283,907 | 292,344 | 295,382 | 298,700 | 305,100 | 311,300 | 317,100 | 322,700 | 327,800 | 332,600 | 336,900 | 340,700 | 344,100 |
|                                                           |         |         |         |         |         |         |         |         |         |         |         |         |         |         |         |         |         |         |         |         |         |         |         |         |         |         |
| Repatriation Pharmaceutical Benefits Cards (Orange Cards) | 10,614  | 9,293   | 7,996   | 6,817   | 5,744   | 4,709   | 3,799   | 3,024   | 2,315   | 1,774   | 1,330   | 981     | 659     | 444     | 303     | 244     | 200     | 130     | 80      | 50      | 30      | 10      | 10      | 0       | 0       | 0       |
| Other Income Support Categories:                          |         |         |         |         |         |         |         |         |         |         |         |         |         |         |         |         |         |         |         |         |         |         |         |         |         |         |
| Income Support Supplement                                 | 77,584  | 73,970  | 69,989  | 65,730  | 61,463  | 56,725  | 52,292  | 47,036  | 42,464  | 38,403  | 34,571  | 30,984  | 27,730  | 24,662  | 22,010  | 20,890  | 20,000  | 18,200  | 16,800  | 15,600  | 14,600  | 13,800  | 13,100  | 12,400  | 11,800  | 11,200  |
| Age Pensioners                                            | 5,167   | 4,779   | 4,412   | 4,121   | 3,833   | 3,658   | 3,538   | 3,380   | 3,225   | 3,338   | 3,379   | 3,427   | 3,638   | 3,803   | 3,818   | 3,832   | 3,900   | 4,000   | 4,100   | 4,300   | 4,400   | 4,600   | 4,700   | 4,900   | 5,000   | 5,100   |
| Commonwealth Seniors Health Cards (CSHC)                  | 7,269   | 7,014   | 6,428   | 6,069   | 5,150   | 4,698   | 4,321   | 7,222   | 4,098   | 4,092   | 3,954   | 3,670   | 3,549   | 3,466   | 3,328   | 3,411   | 3,300   | 3,200   | 3,100   | 2,900   | 2,800   | 2,700   | 2,600   | 2,500   | 2,400   | 2,300   |
| Defence Force Income Support Supplement (DFISA) (a)       | 18,678  | 17,941  | 17,050  | 16,159  | 15,447  | 15,192  | 14,784  | 14,174  | 13,933  | 14,328  | 14,212  | 14,270  | 0       | 0       | 0       | 0       | 0       | 0       | 0       | 0       | 0       | 0       | 0       | 0       | 0       | 0       |
| Total Income Support Beneficiaries (b)                    | 283,823 | 267,297 | 250,472 | 234,603 | 219,153 | 204,180 | 190,423 | 176,232 | 161,184 | 151,543 | 142,222 | 133,682 | 114,135 | 106,484 | 99,732  | 96,877  | 94,000  | 88,300  | 83,200  | 78,400  | 74,000  | 69,800  | 65,800  | 62,000  | 58,300  | 54,800  |
| Total Disability Compensation Beneficiaries (c)           | 222,876 | 212,749 | 202,154 | 192,236 | 182,345 | 171,874 | 162,247 | 153,463 | 144,843 | 137,352 | 131,050 | 124,823 | 118,292 | 112,389 | 108,795 | 106,651 | 104,600 | 100,600 | 97,200  | 94,100  | 91,300  | 88,700  | 86,100  | 83,700  | 81,200  | 78,700  |