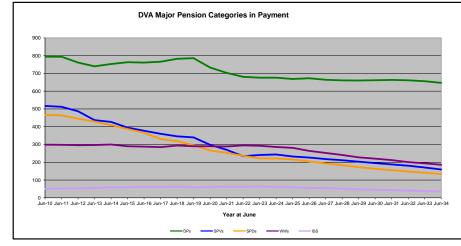

## DVA PROJECTED BENEFICIARY NUMBERS WITH ACTUALS TO 31 DECEMBER 2024 - AUSTRALIA

Executive Summary of DVA Beneficiaries in Receipt of Pension(s), Allowance(s) or Health Care

| BENEFICIARY CATEGORY                                                         |         |         |         |         |         |         |         | ACTUA   | _ DATA  |         |         |         |         |         |         |         |         |         |         |         | FORECA  | ST DATA |         |         |         |         |
|------------------------------------------------------------------------------|---------|---------|---------|---------|---------|---------|---------|---------|---------|---------|---------|---------|---------|---------|---------|---------|---------|---------|---------|---------|---------|---------|---------|---------|---------|---------|
|                                                                              | June    | Dec     | June    |
|                                                                              | 2010    | 2011    | 2012    | 2013    | 2014    | 2015    | 2016    | 2017    | 2018    | 2019    | 2020    | 2021    | 2022    | 2023    | 2024    | 2024    | 2025    | 2026    | 2027    | 2028    | 2029    | 2030    | 2031    | 2032    | 2033    | 2034    |
| Veterans :                                                                   |         |         |         |         |         |         |         |         |         |         |         |         |         |         |         |         |         |         |         |         |         |         |         |         |         | ł       |
| Disability Compensation Payment Recipients*                                  | 122,355 | 116.498 | 110.644 | 105,705 | 101,059 | 96,493  | 92,374  | 88,974  | 85,811  | 83,363  | 81,918  | 80,252  | 77.967  | 76,126  | 75.727  | 75,157  | 74,400  | 73,000  | 71,500  | 70.100  | 68,700  | 67,200  | 65,600  | 64.000  | 62,300  | 60,500  |
| Age Pension Veterans (Included Above)                                        | 3.006   | 2,771   | 2,562   | 2.405   | 2,244   | 2,151   | 2,097   | 2,026   | 1,940   | 2,058   | 2,096   | 2,148   | 2,335   | 2,473   | 2,509   | 2,533   | 2,600   | 2,700   | 2,800   | -       | 3,100   | 3,300   | 3,400   | 3,500   | 3.700   | 3,800   |
| Service Pension Veterans                                                     | 95,363  | 88.652  | 82,229  | 76,523  | 71,266  | 66,016  | 61.504  | 55,641  | 52,011  | 48,958  | 46,244  | 43,844  | 41,481  | 39,216  | 37.280  | 36,430  | 35,500  | 33,500  | 31,700  | -       | 28,100  | 26,300  | 24.500  |         | 21.000  | 19,300  |
| Disability Compensation Payment Recipient & Service Pension Veteran Overlap* | 62,077  | 58.300  | 54.638  | 51.371  | 48,307  | 45,206  | 42.542  | 38,738  | 36,604  | 34.688  | 32.988  | 31.454  | 29,904  | 28.355  | 26.929  | 26,336  | 25,600  | 24,200  | 22.800  | 29,900  | 19,900  | 18,500  | 17.100  | ,       | 14.200  | 12,800  |
| , , ,                                                                        |         | ,       | . ,     | . ,.    |         | -       |         | ,       |         | . ,     | . ,     | . , .   | - ,     | .,      | -,      |         | -,      | ,       | ,       | ,       | . ,     | -,      | ,       | - ,     | ,       | ,       |
| Treatment Cards, Allowances or Accepted Disabilities Only**                  | 20,353  | 19,803  | 19,974  | 20,383  | 51,867  | 53,713  | 55,968  | 59,194  | 64,606  | 86,032  | 130,372 | 147,589 |         | 178,732 | 190,236 | 195,132 | 200,200 | 210,100 | 219,300 | 227,800 | 235,700 | 243,100 | 250,000 | 256,400 | 262,400 |         |
| MRCA Veterans                                                                | n/a     | n/a     | n/a     | n/a     | 16,732  | 19,561  | 22,337  | 25,596  | 29,612  | 36,875  | 43,169  | 48,985  | 53,672  | 60,621  | 72,694  | 77,084  | 81,000  | 88,700  | 96,200  | 103,500 | 110,600 | 117,600 | 124,400 |         | 137,600 | ,       |
| DRCA Veterans                                                                | n/a     | n/a     | n/a     | n/a     | 50,223  | 50,757  | 51,388  | 52,019  | 52,588  | 54,242  | 56,341  | 57,679  | 59,342  | 61,155  | 64,182  | 65,420  | 66,200  | 67,900  | 69,600  | 71,200  | 72,600  | 73,900  | 75,000  |         | 76,700  | ,       |
| Total Veterans                                                               | 175,994 | 166,653 | 158,209 | 151,240 | 1/5,934 | 1/1,016 | 167,304 | 165,071 | 165,824 | 183,665 | 225,546 | 240,231 | 255,386 | 265,/19 | 2/6,314 | 280,383 | 284,500 | 292,400 | 299,800 | 306,400 | 312,600 | 318,100 | 323,100 | 327,500 | 331,500 | 335,000 |
| Dependants :                                                                 |         |         |         |         |         |         |         |         |         |         |         |         |         |         |         |         |         |         |         |         |         |         |         |         |         | i       |
| Service Pension Dependants                                                   | 83,879  | 78,716  | 73,827  | 69,174  | 64,902  | 60,631  | 56,670  | 51,329  | 47,928  | 45,071  | 42,520  | 40,216  | 37,737  | 35,337  | 33,296  | 32,314  | 31,300  | 29,400  | 27,500  | 25,700  | 24,000  | 22,400  | 20,900  | 19,500  | 18,100  | 16,900  |
| War Widow(er)s                                                               | 101,090 | 96,761  | 91,925  | 86,865  | 81,531  | 75,536  | 69,960  | 64,500  | 59,001  | 53,899  | 49,000  | 44,391  | 40,101  | 36,013  | 32,818  | 31,239  | 29,900  | 27,400  | 25,400  | 23,700  | 22,400  | 21,200  | 20,300  | 19,400  | 18,700  | 18,000  |
| Orphans                                                                      | 190     | 187     | 179     | 171     | 177     | 173     | 150     | 157     | 155     | 150     | 136     | 143     | 155     | 167     | 158     | 158     | 160     | 150     | 150     | 150     | 140     | 140     | 140     | 140     | 130     | 130     |
| Adequate Means of Support (AMS) ***                                          | 449     | 431     | 419     | 408     | 398     | 382     | 367     | 355     | 331     | 320     | 304     | 290     | 274     | 254     | 244     | 233     | 200     | 200     | 200     | 200     | 200     | 200     | 200     | 200     | 190     | 180     |
| Age Pension Partners                                                         | 2,161   | 2,008   | 1,850   | 1,716   | 1,545   | 1,470   | 1,408   | 1,324   | 1,257   | 1,248   | 1,285   | 1,284   | 1,312   | 1,344   | 1,316   | 1,309   | 1,300   | 1,300   | 1,300   | 1,300   | 1,300   | 1,300   | 1,400   | 1,400   | 1,400   | 1,400   |
| Commonwealth Seniors Health Cards (CSHC) Dependants                          | 4,153   | 4,100   | 3,849   | 3,694   | 3,214   | 3,055   | 2,835   | 4,449   | 2,660   | 2,621   | 2,475   | 2,277   | 2,136   | 2,006   | 1,873   | 1,864   | 1,800   | 1,700   | 1,600   | 1,400   | 1,400   | 1,300   | 1,200   | 1,100   | 1,100   | 1,000   |
| Defence Force Income Support Supplement (DFISA) Dependants ****              | 7,282   | 6,974   | 6,567   | 6,228   | 5,879   | 5,811   | 5,711   | 5,460   | 5,404   | 5,540   | 5,476   | 5,515   | . 0     | 0       | 0       | 0       | 0       | 0       | 0       | 0       | 0       | 0       | 0       | 0       | 0       | . 0     |
| MRCA Dependants                                                              | n/a     | n/a     | n/a     | n/a     | 158     | 177     | 188     | 219     | 252     | 294     | 336     | 385     | 433     | 483     | 563     | 638     | 700     | 800     | 800     | 900     | 1,000   | 1,000   | 1,100   | 1,200   | 1,200   | 1,300   |
| Other Dependants                                                             | 411     | 425     | 530     | 590     | 2,607   | 2,513   | 2,526   | 2,477   | 2,671   | 2,860   | 4,375   | 4,716   | 4,922   | 5,380   | 6,340   | 7,000   | 7,200   | 7,800   | 8,300   | 8,700   | 9,100   | 9,400   | 9,600   | 9,800   | 9,900   | 10,000  |
| Total Overlap Between Dependant Categories                                   | 4,230   | 4,036   | 3,766   | 3,513   | 3,028   | 2,827   | 2,659   | 3,050   | 2,301   | 2,240   | 2,101   | 1,972   | 1,012   | 895     | 845     | 797     | 800     | 700     | 600     | 600     | 500     | 500     | 400     | 400     | 400     | 400     |
| Total Dependants                                                             | 195,385 | 185,566 | 175,380 | 165,333 | 157,383 | 146,921 | 137,156 | 127,220 | 117,358 | 109,760 | 103,806 | 97,245  | 86,058  | 80,089  | 75,763  | 73,958  | 71,800  | 68,000  | 64,600  | 61,600  | 58,900  | 56,500  | 54,300  | 52,300  | 50,300  | 48,400  |
| Total Veterans and Total Dependants Overlap                                  | 3,564   | 3,290   | 2,968   | 2,693   | 1,590   | 1,366   | 1,172   | 1,006   | 894     | 844     | 1,042   | 1,066   | 963     | 941     | 960     | 962     | 1,000   | 1,000   | 1,000   | 1,000   | 1,100   | 1,100   | 1.100   | 1,100   | 1,200   | 1,200   |
|                                                                              | 3,001   | 3,200   | _,000   | _,000   | 7,000   | 1,000   | .,      | .,000   | 00.     | 0       | .,012   | .,000   | 000     | 011     |         | OUL     | .,000   | .,000   | .,000   | 1,000   | 1,100   | 2,100   | 1,100   | .,      | .,200   | .,200   |
| Nett Total Clients *****                                                     | 367,815 | 348,929 | 330,621 | 313,880 | 331,727 | 316,571 | 303,288 | 291,285 | 282,314 | 292,674 | 328,310 | 336,410 | 340,481 | 344,867 | 351,117 | 353,379 | 355,400 | 359,400 | 363,300 | 367,000 | 370,400 | 373,500 | 376,300 | 378,600 | 380,600 | 382,200 |

# DVA PROJECTED BENEFICIARY NUMBERS WITH ACTUALS TO 31 DECEMBER 2024 - AUSTRALIA

Executive Summary of DVA Beneficiaries in Receipt of Pension(s), Allowance(s) or Health Care

| BENEFICIARY CATEGORY                                      |         |         |         |         |         |         |         | ACTUA   | L DATA  |         |         |         |         |         |         |         |         |         |         |         | FORECA  | ST DATA |         |         |         |         |
|-----------------------------------------------------------|---------|---------|---------|---------|---------|---------|---------|---------|---------|---------|---------|---------|---------|---------|---------|---------|---------|---------|---------|---------|---------|---------|---------|---------|---------|---------|
| (Subsets of Net Total Beneficaries on Previous Page)      | June    | Dec     | June    |
|                                                           | 2010    | 2011    | 2012    | 2013    | 2014    | 2015    | 2016    | 2017    | 2018    | 2019    | 2020    | 2021    | 2022    | 2023    | 2024    | 2024    | 2025    | 2026    | 2027    | 2028    | 2029    | 2030    | 2031    | 2032    | 2033    | 2034    |
| Health Treatment Card Holders :                           |         |         |         |         |         |         |         |         |         |         |         |         |         |         |         |         |         |         |         |         |         |         |         |         |         |         |
| Gold Cards                                                | 207,945 | 196,619 | 185,031 | 174,168 | 163,578 | 153,033 | 143,635 | 135,263 | 128,517 | 122,536 | 117,072 | 112,146 | 107,665 | 104,148 | 103,737 | 103,958 | 103,600 | 103,300 | 103,700 | 104,600 | 105,800 | 107,100 | 108,700 | 110,200 | 111,800 | 113,400 |
| White Cards                                               | 49,621  | 48,986  | 48,769  | 49,013  | 53,984  | 55,148  | 56,610  | 58,705  | 62,450  | 84,624  | 133,539 | 151,019 | 168,540 | 179,759 | 188,607 | 191,424 | 195,100 | 201,800 | 207,600 | 212,500 | 216,900 | 220,700 | 223,900 | 226,600 | 228,900 | 230,700 |
| Total Health Treatment Cards                              | 257,566 | 245,605 | 233,800 | 223,181 | 217,562 | 208,181 | 200,245 | 193,968 | 190,967 | 207,160 | 250,611 | 263,165 | 276,205 | 283,907 | 292,344 | 295,382 | 298,700 | 305,100 | 311,300 | 317,100 | 322,700 | 327,800 | 332,600 | 336,900 | 340,700 | 344,100 |
|                                                           |         |         |         |         |         |         |         |         |         |         |         |         |         |         |         |         |         |         |         |         |         |         |         |         |         |         |
| Repatriation Pharmaceutical Benefits Cards (Orange Cards) | 10,614  | 9,293   | 7,996   | 6,817   | 5,744   | 4,709   | 3,799   | 3,024   | 2,315   | 1,774   | 1,330   | 981     | 659     | 444     | 303     | 244     | 200     | 130     | 80      | 50      | 30      | 10      | 10      | 0       | 0       | 0       |
| Other Income Support Categories:                          |         |         |         |         |         |         |         |         |         |         |         |         |         |         |         |         |         |         |         |         |         |         |         |         |         |         |
| Income Support Supplement                                 | 77,584  | 73,970  | 69,989  | 65,730  | 61,463  | 56,725  | 52,292  | 47,036  | 42,464  | 38,403  | 34,571  | 30,984  | 27,730  | 24,662  | 22,010  | 20,890  | 20,000  | 18,200  | 16,800  | 15,600  | 14,600  | 13,800  | 13,100  | 12,400  | 11,800  | 11,200  |
| Age Pensioners                                            | 5,167   | 4,779   | 4,412   | 4,121   | 3,833   | 3,658   | 3,538   | 3,380   | 3,225   | 3,338   | 3,379   | 3,427   | 3,638   | 3,803   | 3,818   | 3,832   | 3,900   | 4,000   | 4,100   | 4,300   | 4,400   | 4,600   | 4,700   | 4,900   | 5,000   | 5,100   |
| Commonwealth Seniors Health Cards (CSHC)                  | 7,269   | 7,014   | 6,428   | 6,069   | 5,150   | 4,698   | 4,321   | 7,222   | 4,098   | 4,092   | 3,954   | 3,670   | 3,549   | 3,466   | 3,328   | 3,411   | 3,300   | 3,200   | 3,100   | 2,900   | 2,800   | 2,700   | 2,600   | 2,500   | 2,400   | 2,300   |
| Defence Force Income Support Supplement (DFISA) (a)       | 18,678  | 17,941  | 17,050  | 16,159  | 15,447  | 15,192  | 14,784  | 14,174  | 13,933  | 14,328  | 14,212  | 14,270  | 0       | 0       | 0       | 0       | 0       | 0       | 0       | 0       | 0       | 0       | 0       | 0       | 0       | 0       |
| Total Income Support Beneficiaries (b)                    | 283,823 | 267,297 | 250,472 | 234,603 | 219,153 | 204,180 | 190,423 | 176,232 | 161,184 | 151,543 | 142,222 | 133,682 | 114,135 | 106,484 | 99,732  | 96,877  | 94,000  | 88,300  | 83,200  | 78,400  | 74,000  | 69,800  | 65,800  | 62,000  | 58,300  | 54,800  |
| Total Disability Compensation Beneficiaries (c)           | 222,876 | 212,749 | 202,154 | 192,236 | 182,345 | 171,874 | 162,247 | 153,463 | 144,843 | 137,352 | 131,050 | 124,823 | 118,292 | 112,389 | 108,795 | 106,651 | 104,600 | 100,600 | 97,200  | 94,100  | 91,300  | 88,700  | 86,100  | 83,700  | 81,200  | 78,700  |