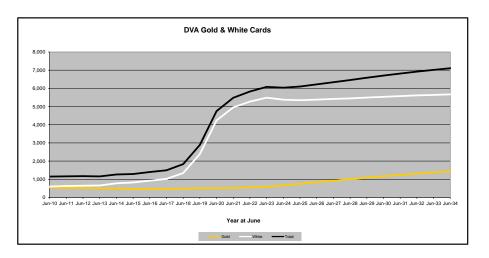

# DVA PROJECTED BENEFICIARY NUMBERS WITH ACTUALS TO 31 DECEMBER 2024 - AUSTRALIA

Executive Summary of DVA Beneficiaries in Receipt of Pension(s), Allowance(s) or Health Care

| BENEFICIARY CATEGORY                                      |         |         |         |         |         |         |         | ACTUA   | L DATA  |         |         |         |         |         |         |         |         |         |         |         | FORECA  | ST DATA |         |         |         |         |
|-----------------------------------------------------------|---------|---------|---------|---------|---------|---------|---------|---------|---------|---------|---------|---------|---------|---------|---------|---------|---------|---------|---------|---------|---------|---------|---------|---------|---------|---------|
| (Subsets of Net Total Beneficaries on Previous Page)      | June    | Dec     | June    |
|                                                           | 2010    | 2011    | 2012    | 2013    | 2014    | 2015    | 2016    | 2017    | 2018    | 2019    | 2020    | 2021    | 2022    | 2023    | 2024    | 2024    | 2025    | 2026    | 2027    | 2028    | 2029    | 2030    | 2031    | 2032    | 2033    | 2034    |
| Health Treatment Card Holders :                           |         |         |         |         |         |         |         |         |         |         |         |         |         |         |         |         |         |         |         |         |         |         |         |         |         |         |
| Gold Cards                                                | 207,945 | 196,619 | 185,031 | 174,168 | 163,578 | 153,033 | 143,635 | 135,263 | 128,517 | 122,536 | 117,072 | 112,146 | 107,665 | 104,148 | 103,737 | 103,958 | 103,600 | 103,300 | 103,700 | 104,600 | 105,800 | 107,100 | 108,700 | 110,200 | 111,800 | 113,400 |
| White Cards                                               | 49,621  | 48,986  | 48,769  | 49,013  | 53,984  | 55,148  | 56,610  | 58,705  | 62,450  | 84,624  | 133,539 | 151,019 | 168,540 | 179,759 | 188,607 | 191,424 | 195,100 | 201,800 | 207,600 | 212,500 | 216,900 | 220,700 | 223,900 | 226,600 | 228,900 | 230,700 |
| Total Health Treatment Cards                              | 257,566 | 245,605 | 233,800 | 223,181 | 217,562 | 208,181 | 200,245 | 193,968 | 190,967 | 207,160 | 250,611 | 263,165 | 276,205 | 283,907 | 292,344 | 295,382 | 298,700 | 305,100 | 311,300 | 317,100 | 322,700 | 327,800 | 332,600 | 336,900 | 340,700 | 344,100 |
|                                                           |         |         |         |         |         |         |         |         |         |         |         |         |         |         |         |         |         |         |         |         |         |         |         |         |         |         |
| Repatriation Pharmaceutical Benefits Cards (Orange Cards) | 10,614  | 9,293   | 7,996   | 6,817   | 5,744   | 4,709   | 3,799   | 3,024   | 2,315   | 1,774   | 1,330   | 981     | 659     | 444     | 303     | 244     | 200     | 130     | 80      | 50      | 30      | 10      | 10      | 0       | 0       | 0       |
| Other Income Support Categories:                          |         |         |         |         |         |         |         |         |         |         |         |         |         |         |         |         |         |         |         |         |         |         |         |         |         |         |
| Income Support Supplement                                 | 77,584  | 73,970  | 69,989  | 65,730  | 61,463  | 56,725  | 52,292  | 47,036  | 42,464  | 38,403  | 34,571  | 30,984  | 27,730  | 24,662  | 22,010  | 20,890  | 20,000  | 18,200  | 16,800  | 15,600  | 14,600  | 13,800  | 13,100  | 12,400  | 11,800  | 11,200  |
| Age Pensioners                                            | 5,167   | 4,779   | 4,412   | 4,121   | 3,833   | 3,658   | 3,538   | 3,380   | 3,225   | 3,338   | 3,379   | 3,427   | 3,638   | 3,803   | 3,818   | 3,832   | 3,900   | 4,000   | 4,100   | 4,300   | 4,400   | 4,600   | 4,700   | 4,900   | 5,000   | 5,100   |
| Commonwealth Seniors Health Cards (CSHC)                  | 7,269   | 7,014   | 6,428   | 6,069   | 5,150   | 4,698   | 4,321   | 7,222   | 4,098   | 4,092   | 3,954   | 3,670   | 3,549   | 3,466   | 3,328   | 3,411   | 3,300   | 3,200   | 3,100   | 2,900   | 2,800   | 2,700   | 2,600   | 2,500   | 2,400   | 2,300   |
| Defence Force Income Support Supplement (DFISA) (a)       | 18,678  | 17,941  | 17,050  | 16,159  | 15,447  | 15,192  | 14,784  | 14,174  | 13,933  | 14,328  | 14,212  | 14,270  | 0       | 0       | 0       | 0       | 0       | 0       | 0       | 0       | 0       | 0       | 0       | 0       | 0       | 0       |
| Total Income Support Beneficiaries (b)                    | 283,823 | 267,297 | 250,472 | 234,603 | 219,153 | 204,180 | 190,423 | 176,232 | 161,184 | 151,543 | 142,222 | 133,682 | 114,135 | 106,484 | 99,732  | 96,877  | 94,000  | 88,300  | 83,200  | 78,400  | 74,000  | 69,800  | 65,800  | 62,000  | 58,300  | 54,800  |
| Total Disability Compensation Beneficiaries (c)           | 222,876 | 212,749 | 202,154 | 192,236 | 182,345 | 171,874 | 162,247 | 153,463 | 144,843 | 137,352 | 131,050 | 124,823 | 118,292 | 112,389 | 108,795 | 106,651 | 104,600 | 100,600 | 97,200  | 94,100  | 91,300  | 88,700  | 86,100  | 83,700  | 81,200  | 78,700  |