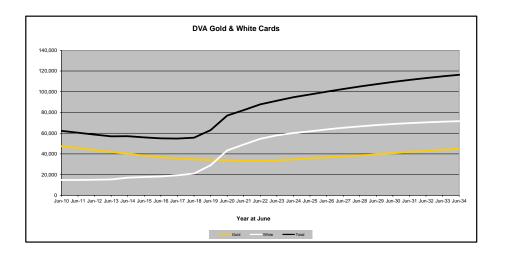

# DVA PROJECTED BENEFICIARY NUMBERS WITH ACTUALS TO 31 DECEMBER 2024 - AUSTRALIA

Executive Summary of DVA Beneficiaries in Receipt of Pension(s), Allowance(s) or Health Care

| BENEFICIARY CATEGORY                                      |         |         |         |         |         |         |         | ACTUA   | L DATA  |         |         |         |         |         |         |         |         |         |         |         | FORECA  | ST DATA |         |         |         |         |
|-----------------------------------------------------------|---------|---------|---------|---------|---------|---------|---------|---------|---------|---------|---------|---------|---------|---------|---------|---------|---------|---------|---------|---------|---------|---------|---------|---------|---------|---------|
| (Subsets of Net Total Beneficaries on Previous Page)      | June    | Dec     | June    |
|                                                           | 2010    | 2011    | 2012    | 2013    | 2014    | 2015    | 2016    | 2017    | 2018    | 2019    | 2020    | 2021    | 2022    | 2023    | 2024    | 2024    | 2025    | 2026    | 2027    | 2028    | 2029    | 2030    | 2031    | 2032    | 2033    | 2034    |
| Health Treatment Card Holders :                           |         |         |         |         |         |         |         |         |         |         |         |         |         |         |         |         |         |         |         |         |         |         |         |         |         |         |
| Gold Cards                                                | 207,945 | 196,619 | 185,031 | 174,168 | 163,578 | 153,033 | 143,635 | 135,263 | 128,517 | 122,536 | 117,072 | 112,146 | 107,665 | 104,148 | 103,737 | 103,958 | 103,600 | 103,300 | 103,700 | 104,600 | 105,800 | 107,100 | 108,700 | 110,200 | 111,800 | 113,400 |
| White Cards                                               | 49,621  | 48,986  | 48,769  | 49,013  | 53,984  | 55,148  | 56,610  | 58,705  | 62,450  | 84,624  | 133,539 | 151,019 | 168,540 | 179,759 | 188,607 | 191,424 | 195,100 | 201,800 | 207,600 | 212,500 | 216,900 | 220,700 | 223,900 | 226,600 | 228,900 | 230,700 |
| Total Health Treatment Cards                              | 257,566 | 245,605 | 233,800 | 223,181 | 217,562 | 208,181 | 200,245 | 193,968 | 190,967 | 207,160 | 250,611 | 263,165 | 276,205 | 283,907 | 292,344 | 295,382 | 298,700 | 305,100 | 311,300 | 317,100 | 322,700 | 327,800 | 332,600 | 336,900 | 340,700 | 344,100 |
|                                                           |         |         |         |         |         |         |         |         |         |         |         |         |         |         |         |         |         |         |         |         |         |         |         |         |         |         |
| Repatriation Pharmaceutical Benefits Cards (Orange Cards) | 10,614  | 9,293   | 7,996   | 6,817   | 5,744   | 4,709   | 3,799   | 3,024   | 2,315   | 1,774   | 1,330   | 981     | 659     | 444     | 303     | 244     | 200     | 130     | 80      | 50      | 30      | 10      | 10      | 0       | 0       | 0       |
| Other Income Support Categories:                          |         |         |         |         |         |         |         |         |         |         |         |         |         |         |         |         |         |         |         |         |         |         |         |         |         |         |
| Income Support Supplement                                 | 77,584  | 73,970  | 69,989  | 65,730  | 61,463  | 56,725  | 52,292  | 47,036  | 42,464  | 38,403  | 34,571  | 30,984  | 27,730  | 24,662  | 22,010  | 20,890  | 20,000  | 18,200  | 16,800  | 15,600  | 14,600  | 13,800  | 13,100  | 12,400  | 11,800  | 11,200  |
| Age Pensioners                                            | 5,167   | 4,779   | 4,412   | 4,121   | 3,833   | 3,658   | 3,538   | 3,380   | 3,225   | 3,338   | 3,379   | 3,427   | 3,638   | 3,803   | 3,818   | 3,832   | 3,900   | 4,000   | 4,100   | 4,300   | 4,400   | 4,600   | 4,700   | 4,900   | 5,000   | 5,100   |
| Commonwealth Seniors Health Cards (CSHC)                  | 7,269   | 7,014   | 6,428   | 6,069   | 5,150   | 4,698   | 4,321   | 7,222   | 4,098   | 4,092   | 3,954   | 3,670   | 3,549   | 3,466   | 3,328   | 3,411   | 3,300   | 3,200   | 3,100   | 2,900   | 2,800   | 2,700   | 2,600   | 2,500   | 2,400   | 2,300   |
| Defence Force Income Support Supplement (DFISA) (a)       | 18,678  | 17,941  | 17,050  | 16,159  | 15,447  | 15,192  | 14,784  | 14,174  | 13,933  | 14,328  | 14,212  | 14,270  | 0       | 0       | 0       | 0       | 0       | 0       | 0       | 0       | 0       | 0       | 0       | 0       | 0       | 0       |
| Total Income Support Beneficiaries (b)                    | 283,823 | 267,297 | 250,472 | 234,603 | 219,153 | 204,180 | 190,423 | 176,232 | 161,184 | 151,543 | 142,222 | 133,682 | 114,135 | 106,484 | 99,732  | 96,877  | 94,000  | 88,300  | 83,200  | 78,400  | 74,000  | 69,800  | 65,800  | 62,000  | 58,300  | 54,800  |
| Total Disability Compensation Beneficiaries (c)           | 222,876 | 212,749 | 202,154 | 192,236 | 182,345 | 171,874 | 162,247 | 153,463 | 144,843 | 137,352 | 131,050 | 124,823 | 118,292 | 112,389 | 108,795 | 106,651 | 104,600 | 100,600 | 97,200  | 94,100  | 91,300  | 88,700  | 86,100  | 83,700  | 81,200  | 78,700  |