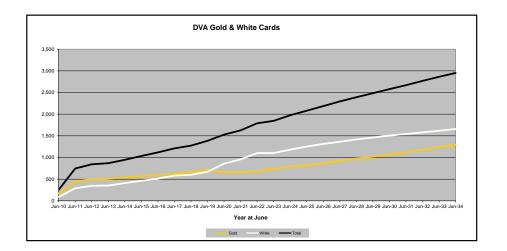

# DVA PROJECTED BENEFICIARY NUMBERS WITH ACTUALS TO 31 DECEMBER 2024 - AUSTRALIA

Executive Summary of DVA Beneficiaries in Receipt of Pension(s), Allowance(s) or Health Care

| BENEFICIARY CATEGORY                                      |         |         |         |         |         |         |         | ACTUA   | L DATA  |         |         |         |         |         |         |         |         |         |         |         | FORECA  | ST DATA |         |         |         |         |
|-----------------------------------------------------------|---------|---------|---------|---------|---------|---------|---------|---------|---------|---------|---------|---------|---------|---------|---------|---------|---------|---------|---------|---------|---------|---------|---------|---------|---------|---------|
| (Subsets of Net Total Beneficaries on Previous Page)      | June    | Dec     | June    |
|                                                           | 2010    | 2011    | 2012    | 2013    | 2014    | 2015    | 2016    | 2017    | 2018    | 2019    | 2020    | 2021    | 2022    | 2023    | 2024    | 2024    | 2025    | 2026    | 2027    | 2028    | 2029    | 2030    | 2031    | 2032    | 2033    | 2034    |
| Health Treatment Card Holders :                           |         |         |         |         |         |         |         |         |         |         |         |         |         |         |         |         |         |         |         |         |         |         |         |         |         |         |
| Gold Cards                                                | 207,945 | 196,619 | 185,031 | 174,168 | 163,578 | 153,033 | 143,635 | 135,263 | 128,517 | 122,536 | 117,072 | 112,146 | 107,665 | 104,148 | 103,737 | 103,958 | 103,600 | 103,300 | 103,700 | 104,600 | 105,800 | 107,100 | 108,700 | 110,200 | 111,800 | 113,400 |
| White Cards                                               | 49,621  | 48,986  | 48,769  | 49,013  | 53,984  | 55,148  | 56,610  | 58,705  | 62,450  | 84,624  | 133,539 | 151,019 | 168,540 | 179,759 | 188,607 | 191,424 | 195,100 | 201,800 | 207,600 | 212,500 | 216,900 | 220,700 | 223,900 | 226,600 | 228,900 | 230,700 |
| Total Health Treatment Cards                              | 257,566 | 245,605 | 233,800 | 223,181 | 217,562 | 208,181 | 200,245 | 193,968 | 190,967 | 207,160 | 250,611 | 263,165 | 276,205 | 283,907 | 292,344 | 295,382 | 298,700 | 305,100 | 311,300 | 317,100 | 322,700 | 327,800 | 332,600 | 336,900 | 340,700 | 344,100 |
|                                                           |         |         |         |         |         |         |         |         |         |         |         |         |         |         |         |         |         |         |         |         |         |         |         |         |         |         |
| Repatriation Pharmaceutical Benefits Cards (Orange Cards) | 10,614  | 9,293   | 7,996   | 6,817   | 5,744   | 4,709   | 3,799   | 3,024   | 2,315   | 1,774   | 1,330   | 981     | 659     | 444     | 303     | 244     | 200     | 130     | 80      | 50      | 30      | 10      | 10      | 0       | 0       | 0       |
| Other Income Support Categories:                          |         |         |         |         |         |         |         |         |         |         |         |         |         |         |         |         |         |         |         |         |         |         |         |         |         |         |
| Income Support Supplement                                 | 77,584  | 73,970  | 69,989  | 65,730  | 61,463  | 56,725  | 52,292  | 47,036  | 42,464  | 38,403  | 34,571  | 30,984  | 27,730  | 24,662  | 22,010  | 20,890  | 20,000  | 18,200  | 16,800  | 15,600  | 14,600  | 13,800  | 13,100  | 12,400  | 11,800  | 11,200  |
| Age Pensioners                                            | 5,167   | 4,779   | 4,412   | 4,121   | 3,833   | 3,658   | 3,538   | 3,380   | 3,225   | 3,338   | 3,379   | 3,427   | 3,638   | 3,803   | 3,818   | 3,832   | 3,900   | 4,000   | 4,100   | 4,300   | 4,400   | 4,600   | 4,700   | 4,900   | 5,000   | 5,100   |
| Commonwealth Seniors Health Cards (CSHC)                  | 7,269   | 7,014   | 6,428   | 6,069   | 5,150   | 4,698   | 4,321   | 7,222   | 4,098   | 4,092   | 3,954   | 3,670   | 3,549   | 3,466   | 3,328   | 3,411   | 3,300   | 3,200   | 3,100   | 2,900   | 2,800   | 2,700   | 2,600   | 2,500   | 2,400   | 2,300   |
| Defence Force Income Support Supplement (DFISA) (a)       | 18,678  | 17,941  | 17,050  | 16,159  | 15,447  | 15,192  | 14,784  | 14,174  | 13,933  | 14,328  | 14,212  | 14,270  | 0       | 0       | 0       | 0       | 0       | 0       | 0       | 0       | 0       | 0       | 0       | 0       | 0       | 0       |
| Total Income Support Beneficiaries (b)                    | 283,823 | 267,297 | 250,472 | 234,603 | 219,153 | 204,180 | 190,423 | 176,232 | 161,184 | 151,543 | 142,222 | 133,682 | 114,135 | 106,484 | 99,732  | 96,877  | 94,000  | 88,300  | 83,200  | 78,400  | 74,000  | 69,800  | 65,800  | 62,000  | 58,300  | 54,800  |
| Total Disability Compensation Beneficiaries (c)           | 222,876 | 212,749 | 202,154 | 192,236 | 182,345 | 171,874 | 162,247 | 153,463 | 144,843 | 137,352 | 131,050 | 124,823 | 118,292 | 112,389 | 108,795 | 106,651 | 104,600 | 100,600 | 97,200  | 94,100  | 91,300  | 88,700  | 86,100  | 83,700  | 81,200  | 78,700  |