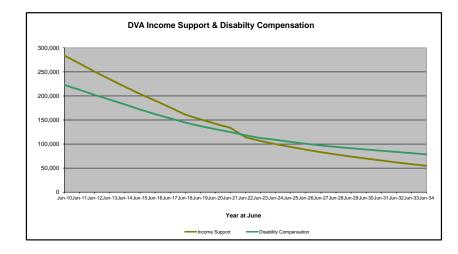

# DVA PROJECTED BENEFICIARY NUMBERS WITH ACTUALS TO 31 DECEMBER 2024 - AUSTRALIA

Executive Summary of DVA Beneficiaries in Receipt of Pension(s), Allowance(s) or Health Care

| BENEFICIARY CATEGORY                                      |         |         |         |         |         |         |         | ACTUA   | L DATA  |         |         |         |         |         |         |         |         |         |         |         | FORECA  | ST DATA |         |         |         |         |
|-----------------------------------------------------------|---------|---------|---------|---------|---------|---------|---------|---------|---------|---------|---------|---------|---------|---------|---------|---------|---------|---------|---------|---------|---------|---------|---------|---------|---------|---------|
| (Subsets of Net Total Beneficaries on Previous Page)      | June    | Dec     | June    |
|                                                           | 2010    | 2011    | 2012    | 2013    | 2014    | 2015    | 2016    | 2017    | 2018    | 2019    | 2020    | 2021    | 2022    | 2023    | 2024    | 2024    | 2025    | 2026    | 2027    | 2028    | 2029    | 2030    | 2031    | 2032    | 2033    | 2034    |
| Health Treatment Card Holders :                           |         |         |         |         |         |         |         |         |         |         |         |         |         |         |         |         |         |         |         |         |         |         |         |         |         |         |
| Gold Cards                                                | 207,945 | 196,619 | 185,031 | 174,168 | 163,578 | 153,033 | 143,635 | 135,263 | 128,517 | 122,536 | 117,072 | 112,146 | 107,665 | 104,148 | 103,737 | 103,958 | 103,600 | 103,300 | 103,700 | 104,600 | 105,800 | 107,100 | 108,700 | 110,200 | 111,800 | 113,400 |
| White Cards                                               | 49,621  | 48,986  | 48,769  | 49,013  | 53,984  | 55,148  | 56,610  | 58,705  | 62,450  | 84,624  | 133,539 | 151,019 | 168,540 | 179,759 | 188,607 | 191,424 | 195,100 | 201,800 | 207,600 | 212,500 | 216,900 | 220,700 | 223,900 | 226,600 | 228,900 | 230,700 |
| Total Health Treatment Cards                              | 257,566 | 245,605 | 233,800 | 223,181 | 217,562 | 208,181 | 200,245 | 193,968 | 190,967 | 207,160 | 250,611 | 263,165 | 276,205 | 283,907 | 292,344 | 295,382 | 298,700 | 305,100 | 311,300 | 317,100 | 322,700 | 327,800 | 332,600 | 336,900 | 340,700 | 344,100 |
|                                                           |         |         |         |         |         |         |         |         |         |         |         |         |         |         |         |         |         |         |         |         |         |         |         |         |         |         |
| Repatriation Pharmaceutical Benefits Cards (Orange Cards) | 10,614  | 9,293   | 7,996   | 6,817   | 5,744   | 4,709   | 3,799   | 3,024   | 2,315   | 1,774   | 1,330   | 981     | 659     | 444     | 303     | 244     | 200     | 130     | 80      | 50      | 30      | 10      | 10      | 0       | 0       | 0       |
| Other Income Support Categories:                          |         |         |         |         |         |         |         |         |         |         |         |         |         |         |         |         |         |         |         |         |         |         |         |         |         |         |
| Income Support Supplement                                 | 77,584  | 73,970  | 69,989  | 65,730  | 61,463  | 56,725  | 52,292  | 47,036  | 42,464  | 38,403  | 34,571  | 30,984  | 27,730  | 24,662  | 22,010  | 20,890  | 20,000  | 18,200  | 16,800  | 15,600  | 14,600  | 13,800  | 13,100  | 12,400  | 11,800  | 11,200  |
| Age Pensioners                                            | 5,167   | 4,779   | 4,412   | 4,121   | 3,833   | 3,658   | 3,538   | 3,380   | 3,225   | 3,338   | 3,379   | 3,427   | 3,638   | 3,803   | 3,818   | 3,832   | 3,900   | 4,000   | 4,100   | 4,300   | 4,400   | 4,600   | 4,700   | 4,900   | 5,000   | 5,100   |
| Commonwealth Seniors Health Cards (CSHC)                  | 7,269   | 7,014   | 6,428   | 6,069   | 5,150   | 4,698   | 4,321   | 7,222   | 4,098   | 4,092   | 3,954   | 3,670   | 3,549   | 3,466   | 3,328   | 3,411   | 3,300   | 3,200   | 3,100   | 2,900   | 2,800   | 2,700   | 2,600   | 2,500   | 2,400   | 2,300   |
| Defence Force Income Support Supplement (DFISA) (a)       | 18,678  | 17,941  | 17,050  | 16,159  | 15,447  | 15,192  | 14,784  | 14,174  | 13,933  | 14,328  | 14,212  | 14,270  | 0       | 0       | 0       | 0       | 0       | 0       | 0       | 0       | 0       | 0       | 0       | 0       | 0       | 0       |
| Total Income Support Beneficiaries (b)                    | 283,823 | 267,297 | 250,472 | 234,603 | 219,153 | 204,180 | 190,423 | 176,232 | 161,184 | 151,543 | 142,222 | 133,682 | 114,135 | 106,484 | 99,732  | 96,877  | 94,000  | 88,300  | 83,200  | 78,400  | 74,000  | 69,800  | 65,800  | 62,000  | 58,300  | 54,800  |
| Total Disability Compensation Beneficiaries (c)           | 222,876 | 212,749 | 202,154 | 192,236 | 182,345 | 171,874 | 162,247 | 153,463 | 144,843 | 137,352 | 131,050 | 124,823 | 118,292 | 112,389 | 108,795 | 106,651 | 104,600 | 100,600 | 97,200  | 94,100  | 91,300  | 88,700  | 86,100  | 83,700  | 81,200  | 78,700  |

- (a) DFISA was abolished on 1 January 2022, since the payment became redundant when DVA's Disability Compensation Payment and some other relevant DVA payments were exempted from means tests for social security income support.
- (b) Includes veteran service pensions, dependant service pensions, income support supplement, age pensions, commonwealth seniors health cards and DFISA recipients.
- (c) Includes disability, war widow, orphan and adequate means of support pensions.