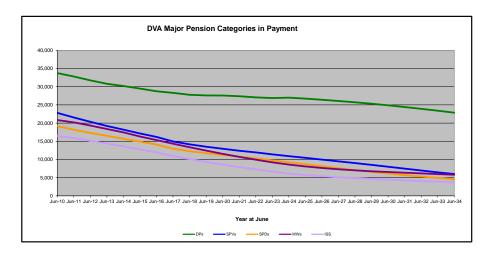

## DVA PROJECTED BENEFICIARY NUMBERS WITH ACTUALS TO 31 DECEMBER 2024 - AUSTRALIA

Executive Summary of DVA Beneficiaries in Receipt of Pension(s), Allowance(s) or Health Care

| BENEFICIARY CATEGORY                                                         |         |         |         |         |         |         |         | ACTUA   | _ DATA  |         |         |         |         |         |         |         |         |         |         |         | FORECA  | ST DATA |         |         |         |         |
|------------------------------------------------------------------------------|---------|---------|---------|---------|---------|---------|---------|---------|---------|---------|---------|---------|---------|---------|---------|---------|---------|---------|---------|---------|---------|---------|---------|---------|---------|---------|
|                                                                              | June    | Dec     | June    |
|                                                                              | 2010    | 2011    | 2012    | 2013    | 2014    | 2015    | 2016    | 2017    | 2018    | 2019    | 2020    | 2021    | 2022    | 2023    | 2024    | 2024    | 2025    | 2026    | 2027    | 2028    | 2029    | 2030    | 2031    | 2032    | 2033    | 2034    |
| Veterans :                                                                   |         |         |         |         |         |         |         |         |         |         |         |         |         |         |         |         |         |         |         |         |         |         |         |         |         | ł       |
| Disability Compensation Payment Recipients*                                  | 122,355 | 116.498 | 110.644 | 105,705 | 101,059 | 96,493  | 92,374  | 88,974  | 85,811  | 83,363  | 81,918  | 80,252  | 77.967  | 76,126  | 75.727  | 75,157  | 74,400  | 73,000  | 71,500  | 70.100  | 68,700  | 67,200  | 65,600  | 64.000  | 62,300  | 60,500  |
| Age Pension Veterans (Included Above)                                        | 3.006   | 2,771   | 2,562   | 2.405   | 2,244   | 2,151   | 2,097   | 2,026   | 1,940   | 2,058   | 2,096   | 2,148   | 2,335   | 2,473   | 2,509   | 2,533   | 2,600   | 2,700   | 2,800   | -       | 3,100   | 3,300   | 3,400   | 3,500   | 3.700   | 3,800   |
| Service Pension Veterans                                                     | 95,363  | 88.652  | 82,229  | 76,523  | 71,266  | 66,016  | 61.504  | 55,641  | 52,011  | 48,958  | 46,244  | 43,844  | 41,481  | 39,216  | 37.280  | 36,430  | 35,500  | 33,500  | 31,700  | -       | 28,100  | 26,300  | 24.500  |         | 21.000  | 19,300  |
| Disability Compensation Payment Recipient & Service Pension Veteran Overlap* | 62,077  | 58.300  | 54.638  | 51.371  | 48,307  | 45,206  | 42.542  | 38,738  | 36,604  | 34.688  | 32.988  | 31.454  | 29,904  | 28.355  | 26.929  | 26,336  | 25,600  | 24,200  | 22.800  | 29,900  | 19,900  | 18,500  | 17.100  | ,       | 14.200  | 12,800  |
| , , ,                                                                        |         | ,       | . ,     | . ,.    |         | -       |         | ,       |         | . ,     | . ,     | . , .   | - ,     | .,      | -,      |         | -,      | ,       | ,       | ,       | . ,     | -,      | ,       | - ,     | ,       | ,       |
| Treatment Cards, Allowances or Accepted Disabilities Only**                  | 20,353  | 19,803  | 19,974  | 20,383  | 51,867  | 53,713  | 55,968  | 59,194  | 64,606  | 86,032  | 130,372 | 147,589 |         | 178,732 | 190,236 | 195,132 | 200,200 | 210,100 | 219,300 | 227,800 | 235,700 | 243,100 | 250,000 | 256,400 | 262,400 |         |
| MRCA Veterans                                                                | n/a     | n/a     | n/a     | n/a     | 16,732  | 19,561  | 22,337  | 25,596  | 29,612  | 36,875  | 43,169  | 48,985  | 53,672  | 60,621  | 72,694  | 77,084  | 81,000  | 88,700  | 96,200  | 103,500 | 110,600 | 117,600 | 124,400 |         | 137,600 | ,       |
| DRCA Veterans                                                                | n/a     | n/a     | n/a     | n/a     | 50,223  | 50,757  | 51,388  | 52,019  | 52,588  | 54,242  | 56,341  | 57,679  | 59,342  | 61,155  | 64,182  | 65,420  | 66,200  | 67,900  | 69,600  | 71,200  | 72,600  | 73,900  | 75,000  |         | 76,700  | ,       |
| Total Veterans                                                               | 175,994 | 166,653 | 158,209 | 151,240 | 1/5,934 | 1/1,016 | 167,304 | 165,071 | 165,824 | 183,665 | 225,546 | 240,231 | 255,386 | 265,/19 | 2/6,314 | 280,383 | 284,500 | 292,400 | 299,800 | 306,400 | 312,600 | 318,100 | 323,100 | 327,500 | 331,500 | 335,000 |
| Dependants :                                                                 |         |         |         |         |         |         |         |         |         |         |         |         |         |         |         |         |         |         |         |         |         |         |         |         |         | i       |
| Service Pension Dependants                                                   | 83,879  | 78,716  | 73,827  | 69,174  | 64,902  | 60,631  | 56,670  | 51,329  | 47,928  | 45,071  | 42,520  | 40,216  | 37,737  | 35,337  | 33,296  | 32,314  | 31,300  | 29,400  | 27,500  | 25,700  | 24,000  | 22,400  | 20,900  | 19,500  | 18,100  | 16,900  |
| War Widow(er)s                                                               | 101,090 | 96,761  | 91,925  | 86,865  | 81,531  | 75,536  | 69,960  | 64,500  | 59,001  | 53,899  | 49,000  | 44,391  | 40,101  | 36,013  | 32,818  | 31,239  | 29,900  | 27,400  | 25,400  | 23,700  | 22,400  | 21,200  | 20,300  | 19,400  | 18,700  | 18,000  |
| Orphans                                                                      | 190     | 187     | 179     | 171     | 177     | 173     | 150     | 157     | 155     | 150     | 136     | 143     | 155     | 167     | 158     | 158     | 160     | 150     | 150     | 150     | 140     | 140     | 140     | 140     | 130     | 130     |
| Adequate Means of Support (AMS) ***                                          | 449     | 431     | 419     | 408     | 398     | 382     | 367     | 355     | 331     | 320     | 304     | 290     | 274     | 254     | 244     | 233     | 200     | 200     | 200     | 200     | 200     | 200     | 200     | 200     | 190     | 180     |
| Age Pension Partners                                                         | 2,161   | 2,008   | 1,850   | 1,716   | 1,545   | 1,470   | 1,408   | 1,324   | 1,257   | 1,248   | 1,285   | 1,284   | 1,312   | 1,344   | 1,316   | 1,309   | 1,300   | 1,300   | 1,300   | 1,300   | 1,300   | 1,300   | 1,400   | 1,400   | 1,400   | 1,400   |
| Commonwealth Seniors Health Cards (CSHC) Dependants                          | 4,153   | 4,100   | 3,849   | 3,694   | 3,214   | 3,055   | 2,835   | 4,449   | 2,660   | 2,621   | 2,475   | 2,277   | 2,136   | 2,006   | 1,873   | 1,864   | 1,800   | 1,700   | 1,600   | 1,400   | 1,400   | 1,300   | 1,200   | 1,100   | 1,100   | 1,000   |
| Defence Force Income Support Supplement (DFISA) Dependants ****              | 7,282   | 6,974   | 6,567   | 6,228   | 5,879   | 5,811   | 5,711   | 5,460   | 5,404   | 5,540   | 5,476   | 5,515   | . 0     | 0       | 0       | 0       | 0       | 0       | 0       | 0       | 0       | 0       | 0       | 0       | 0       | . 0     |
| MRCA Dependants                                                              | n/a     | n/a     | n/a     | n/a     | 158     | 177     | 188     | 219     | 252     | 294     | 336     | 385     | 433     | 483     | 563     | 638     | 700     | 800     | 800     | 900     | 1,000   | 1,000   | 1,100   | 1,200   | 1,200   | 1,300   |
| Other Dependants                                                             | 411     | 425     | 530     | 590     | 2,607   | 2,513   | 2,526   | 2,477   | 2,671   | 2,860   | 4,375   | 4,716   | 4,922   | 5,380   | 6,340   | 7,000   | 7,200   | 7,800   | 8,300   | 8,700   | 9,100   | 9,400   | 9,600   | 9,800   | 9,900   | 10,000  |
| Total Overlap Between Dependant Categories                                   | 4,230   | 4,036   | 3,766   | 3,513   | 3,028   | 2,827   | 2,659   | 3,050   | 2,301   | 2,240   | 2,101   | 1,972   | 1,012   | 895     | 845     | 797     | 800     | 700     | 600     | 600     | 500     | 500     | 400     | 400     | 400     | 400     |
| Total Dependants                                                             | 195,385 | 185,566 | 175,380 | 165,333 | 157,383 | 146,921 | 137,156 | 127,220 | 117,358 | 109,760 | 103,806 | 97,245  | 86,058  | 80,089  | 75,763  | 73,958  | 71,800  | 68,000  | 64,600  | 61,600  | 58,900  | 56,500  | 54,300  | 52,300  | 50,300  | 48,400  |
| Total Veterans and Total Dependants Overlap                                  | 3,564   | 3,290   | 2,968   | 2,693   | 1,590   | 1,366   | 1,172   | 1,006   | 894     | 844     | 1,042   | 1,066   | 963     | 941     | 960     | 962     | 1,000   | 1,000   | 1,000   | 1,000   | 1,100   | 1,100   | 1.100   | 1,100   | 1,200   | 1,200   |
|                                                                              | 3,001   | 3,200   | _,000   | _,000   | 7,000   | 1,000   | .,      | .,000   | 00.     | 0       | .,012   | .,000   | 000     | 011     |         | OUL     | .,000   | .,000   | .,000   | 1,000   | 1,100   | 2,100   | 1,100   | .,      | .,200   | .,200   |
| Nett Total Clients *****                                                     | 367,815 | 348,929 | 330,621 | 313,880 | 331,727 | 316,571 | 303,288 | 291,285 | 282,314 | 292,674 | 328,310 | 336,410 | 340,481 | 344,867 | 351,117 | 353,379 | 355,400 | 359,400 | 363,300 | 367,000 | 370,400 | 373,500 | 376,300 | 378,600 | 380,600 | 382,200 |

# DVA PROJECTED BENEFICIARY NUMBERS WITH ACTUALS TO 31 DECEMBER 2024 - AUSTRALIA

Executive Summary of DVA Beneficiaries in Receipt of Pension(s), Allowance(s) or Health Care

| BENEFICIARY CATEGORY                                      |         |         |         |         |         |         |         | ACTUA   | L DATA  |         |         |         |         |         |         |         |         |         |         |         | FORECA  | ST DATA |         |         |         |         |
|-----------------------------------------------------------|---------|---------|---------|---------|---------|---------|---------|---------|---------|---------|---------|---------|---------|---------|---------|---------|---------|---------|---------|---------|---------|---------|---------|---------|---------|---------|
| (Subsets of Net Total Beneficaries on Previous Page)      | June    | Dec     | June    |
|                                                           | 2010    | 2011    | 2012    | 2013    | 2014    | 2015    | 2016    | 2017    | 2018    | 2019    | 2020    | 2021    | 2022    | 2023    | 2024    | 2024    | 2025    | 2026    | 2027    | 2028    | 2029    | 2030    | 2031    | 2032    | 2033    | 2034    |
| Health Treatment Card Holders :                           |         |         |         |         |         |         |         |         |         |         |         |         |         |         |         |         |         |         |         |         |         |         |         |         |         |         |
| Gold Cards                                                | 207,945 | 196,619 | 185,031 | 174,168 | 163,578 | 153,033 | 143,635 | 135,263 | 128,517 | 122,536 | 117,072 | 112,146 | 107,665 | 104,148 | 103,737 | 103,958 | 103,600 | 103,300 | 103,700 | 104,600 | 105,800 | 107,100 | 108,700 | 110,200 | 111,800 | 113,400 |
| White Cards                                               | 49,621  | 48,986  | 48,769  | 49,013  | 53,984  | 55,148  | 56,610  | 58,705  | 62,450  | 84,624  | 133,539 | 151,019 | 168,540 | 179,759 | 188,607 | 191,424 | 195,100 | 201,800 | 207,600 | 212,500 | 216,900 | 220,700 | 223,900 | 226,600 | 228,900 | 230,700 |
| Total Health Treatment Cards                              | 257,566 | 245,605 | 233,800 | 223,181 | 217,562 | 208,181 | 200,245 | 193,968 | 190,967 | 207,160 | 250,611 | 263,165 | 276,205 | 283,907 | 292,344 | 295,382 | 298,700 | 305,100 | 311,300 | 317,100 | 322,700 | 327,800 | 332,600 | 336,900 | 340,700 | 344,100 |
|                                                           |         |         |         |         |         |         |         |         |         |         |         |         |         |         |         |         |         |         |         |         |         |         |         |         |         |         |
| Repatriation Pharmaceutical Benefits Cards (Orange Cards) | 10,614  | 9,293   | 7,996   | 6,817   | 5,744   | 4,709   | 3,799   | 3,024   | 2,315   | 1,774   | 1,330   | 981     | 659     | 444     | 303     | 244     | 200     | 130     | 80      | 50      | 30      | 10      | 10      | 0       | 0       | 0       |
| Other Income Support Categories:                          |         |         |         |         |         |         |         |         |         |         |         |         |         |         |         |         |         |         |         |         |         |         |         |         |         |         |
| Income Support Supplement                                 | 77,584  | 73,970  | 69,989  | 65,730  | 61,463  | 56,725  | 52,292  | 47,036  | 42,464  | 38,403  | 34,571  | 30,984  | 27,730  | 24,662  | 22,010  | 20,890  | 20,000  | 18,200  | 16,800  | 15,600  | 14,600  | 13,800  | 13,100  | 12,400  | 11,800  | 11,200  |
| Age Pensioners                                            | 5,167   | 4,779   | 4,412   | 4,121   | 3,833   | 3,658   | 3,538   | 3,380   | 3,225   | 3,338   | 3,379   | 3,427   | 3,638   | 3,803   | 3,818   | 3,832   | 3,900   | 4,000   | 4,100   | 4,300   | 4,400   | 4,600   | 4,700   | 4,900   | 5,000   | 5,100   |
| Commonwealth Seniors Health Cards (CSHC)                  | 7,269   | 7,014   | 6,428   | 6,069   | 5,150   | 4,698   | 4,321   | 7,222   | 4,098   | 4,092   | 3,954   | 3,670   | 3,549   | 3,466   | 3,328   | 3,411   | 3,300   | 3,200   | 3,100   | 2,900   | 2,800   | 2,700   | 2,600   | 2,500   | 2,400   | 2,300   |
| Defence Force Income Support Supplement (DFISA) (a)       | 18,678  | 17,941  | 17,050  | 16,159  | 15,447  | 15,192  | 14,784  | 14,174  | 13,933  | 14,328  | 14,212  | 14,270  | 0       | 0       | 0       | 0       | 0       | 0       | 0       | 0       | 0       | 0       | 0       | 0       | 0       | 0       |
| Total Income Support Beneficiaries (b)                    | 283,823 | 267,297 | 250,472 | 234,603 | 219,153 | 204,180 | 190,423 | 176,232 | 161,184 | 151,543 | 142,222 | 133,682 | 114,135 | 106,484 | 99,732  | 96,877  | 94,000  | 88,300  | 83,200  | 78,400  | 74,000  | 69,800  | 65,800  | 62,000  | 58,300  | 54,800  |
| Total Disability Compensation Beneficiaries (c)           | 222,876 | 212,749 | 202,154 | 192,236 | 182,345 | 171,874 | 162,247 | 153,463 | 144,843 | 137,352 | 131,050 | 124,823 | 118,292 | 112,389 | 108,795 | 106,651 | 104,600 | 100,600 | 97,200  | 94,100  | 91,300  | 88,700  | 86,100  | 83,700  | 81,200  | 78,700  |