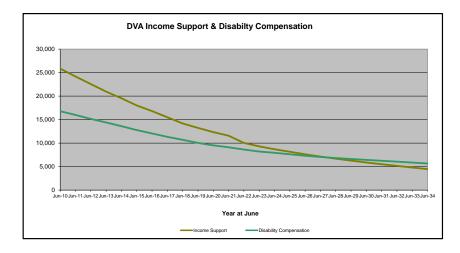

# DVA PROJECTED BENEFICIARY NUMBERS WITH ACTUALS TO 31 DECEMBER 2024 - AUSTRALIA

Executive Summary of DVA Beneficiaries in Receipt of Pension(s), Allowance(s) or Health Care

| BENEFICIARY CATEGORY                                      |         |         |         |         |         |         |         | ACTUA   | L DATA  |         |         |         |         |         |         |         |         |         |         |         | FORECA  | ST DATA |         |         |         |         |
|-----------------------------------------------------------|---------|---------|---------|---------|---------|---------|---------|---------|---------|---------|---------|---------|---------|---------|---------|---------|---------|---------|---------|---------|---------|---------|---------|---------|---------|---------|
| (Subsets of Net Total Beneficaries on Previous Page)      | June    | Dec     | June    |
|                                                           | 2010    | 2011    | 2012    | 2013    | 2014    | 2015    | 2016    | 2017    | 2018    | 2019    | 2020    | 2021    | 2022    | 2023    | 2024    | 2024    | 2025    | 2026    | 2027    | 2028    | 2029    | 2030    | 2031    | 2032    | 2033    | 2034    |
| Health Treatment Card Holders :                           |         |         |         |         |         |         |         |         |         |         |         |         |         |         |         |         |         |         |         |         |         |         |         |         |         |         |
| Gold Cards                                                | 207,945 | 196,619 | 185,031 | 174,168 | 163,578 | 153,033 | 143,635 | 135,263 | 128,517 | 122,536 | 117,072 | 112,146 | 107,665 | 104,148 | 103,737 | 103,958 | 103,600 | 103,300 | 103,700 | 104,600 | 105,800 | 107,100 | 108,700 | 110,200 | 111,800 | 113,400 |
| White Cards                                               | 49,621  | 48,986  | 48,769  | 49,013  | 53,984  | 55,148  | 56,610  | 58,705  | 62,450  | 84,624  | 133,539 | 151,019 | 168,540 | 179,759 | 188,607 | 191,424 | 195,100 | 201,800 | 207,600 | 212,500 | 216,900 | 220,700 | 223,900 | 226,600 | 228,900 | 230,700 |
| Total Health Treatment Cards                              | 257,566 | 245,605 | 233,800 | 223,181 | 217,562 | 208,181 | 200,245 | 193,968 | 190,967 | 207,160 | 250,611 | 263,165 | 276,205 | 283,907 | 292,344 | 295,382 | 298,700 | 305,100 | 311,300 | 317,100 | 322,700 | 327,800 | 332,600 | 336,900 | 340,700 | 344,100 |
|                                                           |         |         |         |         |         |         |         |         |         |         |         |         |         |         |         |         |         |         |         |         |         |         |         |         |         |         |
| Repatriation Pharmaceutical Benefits Cards (Orange Cards) | 10,614  | 9,293   | 7,996   | 6,817   | 5,744   | 4,709   | 3,799   | 3,024   | 2,315   | 1,774   | 1,330   | 981     | 659     | 444     | 303     | 244     | 200     | 130     | 80      | 50      | 30      | 10      | 10      | 0       | 0       | 0       |
| Other Income Support Categories:                          |         |         |         |         |         |         |         |         |         |         |         |         |         |         |         |         |         |         |         |         |         |         |         |         |         |         |
| Income Support Supplement                                 | 77,584  | 73,970  | 69,989  | 65,730  | 61,463  | 56,725  | 52,292  | 47,036  | 42,464  | 38,403  | 34,571  | 30,984  | 27,730  | 24,662  | 22,010  | 20,890  | 20,000  | 18,200  | 16,800  | 15,600  | 14,600  | 13,800  | 13,100  | 12,400  | 11,800  | 11,200  |
| Age Pensioners                                            | 5,167   | 4,779   | 4,412   | 4,121   | 3,833   | 3,658   | 3,538   | 3,380   | 3,225   | 3,338   | 3,379   | 3,427   | 3,638   | 3,803   | 3,818   | 3,832   | 3,900   | 4,000   | 4,100   | 4,300   | 4,400   | 4,600   | 4,700   | 4,900   | 5,000   | 5,100   |
| Commonwealth Seniors Health Cards (CSHC)                  | 7,269   | 7,014   | 6,428   | 6,069   | 5,150   | 4,698   | 4,321   | 7,222   | 4,098   | 4,092   | 3,954   | 3,670   | 3,549   | 3,466   | 3,328   | 3,411   | 3,300   | 3,200   | 3,100   | 2,900   | 2,800   | 2,700   | 2,600   | 2,500   | 2,400   | 2,300   |
| Defence Force Income Support Supplement (DFISA) (a)       | 18,678  | 17,941  | 17,050  | 16,159  | 15,447  | 15,192  | 14,784  | 14,174  | 13,933  | 14,328  | 14,212  | 14,270  | 0       | 0       | 0       | 0       | 0       | 0       | 0       | 0       | 0       | 0       | 0       | 0       | 0       | 0       |
| Total Income Support Beneficiaries (b)                    | 283,823 | 267,297 | 250,472 | 234,603 | 219,153 | 204,180 | 190,423 | 176,232 | 161,184 | 151,543 | 142,222 | 133,682 | 114,135 | 106,484 | 99,732  | 96,877  | 94,000  | 88,300  | 83,200  | 78,400  | 74,000  | 69,800  | 65,800  | 62,000  | 58,300  | 54,800  |
| Total Disability Compensation Beneficiaries (c)           | 222,876 | 212,749 | 202,154 | 192,236 | 182,345 | 171,874 | 162,247 | 153,463 | 144,843 | 137,352 | 131,050 | 124,823 | 118,292 | 112,389 | 108,795 | 106,651 | 104,600 | 100,600 | 97,200  | 94,100  | 91,300  | 88,700  | 86,100  | 83,700  | 81,200  | 78,700  |