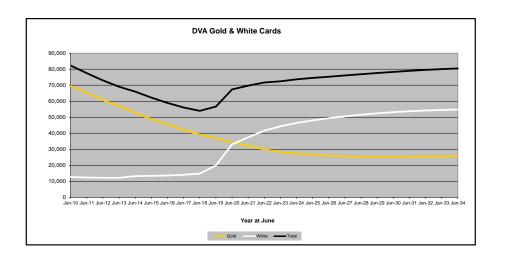

# DVA PROJECTED BENEFICIARY NUMBERS WITH ACTUALS TO 31 DECEMBER 2024 - AUSTRALIA

Executive Summary of DVA Beneficiaries in Receipt of Pension(s), Allowance(s) or Health Care

| BENEFICIARY CATEGORY                                      |         |         |         |         |         |         |         | ACTUA   | L DATA  |         |         |         |         |         |         |         |         |         |         |         | FORECA  | ST DATA |         |         |         |         |
|-----------------------------------------------------------|---------|---------|---------|---------|---------|---------|---------|---------|---------|---------|---------|---------|---------|---------|---------|---------|---------|---------|---------|---------|---------|---------|---------|---------|---------|---------|
| (Subsets of Net Total Beneficaries on Previous Page)      | June    | Dec     | June    |
|                                                           | 2010    | 2011    | 2012    | 2013    | 2014    | 2015    | 2016    | 2017    | 2018    | 2019    | 2020    | 2021    | 2022    | 2023    | 2024    | 2024    | 2025    | 2026    | 2027    | 2028    | 2029    | 2030    | 2031    | 2032    | 2033    | 2034    |
| Health Treatment Card Holders :                           |         |         |         |         |         |         |         |         |         |         |         |         |         |         |         |         |         |         |         |         |         |         |         |         |         |         |
| Gold Cards                                                | 207,945 | 196,619 | 185,031 | 174,168 | 163,578 | 153,033 | 143,635 | 135,263 | 128,517 | 122,536 | 117,072 | 112,146 | 107,665 | 104,148 | 103,737 | 103,958 | 103,600 | 103,300 | 103,700 | 104,600 | 105,800 | 107,100 | 108,700 | 110,200 | 111,800 | 113,400 |
| White Cards                                               | 49,621  | 48,986  | 48,769  | 49,013  | 53,984  | 55,148  | 56,610  | 58,705  | 62,450  | 84,624  | 133,539 | 151,019 | 168,540 | 179,759 | 188,607 | 191,424 | 195,100 | 201,800 | 207,600 | 212,500 | 216,900 | 220,700 | 223,900 | 226,600 | 228,900 | 230,700 |
| Total Health Treatment Cards                              | 257,566 | 245,605 | 233,800 | 223,181 | 217,562 | 208,181 | 200,245 | 193,968 | 190,967 | 207,160 | 250,611 | 263,165 | 276,205 | 283,907 | 292,344 | 295,382 | 298,700 | 305,100 | 311,300 | 317,100 | 322,700 | 327,800 | 332,600 | 336,900 | 340,700 | 344,100 |
|                                                           |         |         |         |         |         |         |         |         |         |         |         |         |         |         |         |         |         |         |         |         |         |         |         |         |         |         |
| Repatriation Pharmaceutical Benefits Cards (Orange Cards) | 10,614  | 9,293   | 7,996   | 6,817   | 5,744   | 4,709   | 3,799   | 3,024   | 2,315   | 1,774   | 1,330   | 981     | 659     | 444     | 303     | 244     | 200     | 130     | 80      | 50      | 30      | 10      | 10      | 0       | 0       | 0       |
| Other Income Support Categories:                          |         |         |         |         |         |         |         |         |         |         |         |         |         |         |         |         |         |         |         |         |         |         |         |         |         |         |
| Income Support Supplement                                 | 77,584  | 73,970  | 69,989  | 65,730  | 61,463  | 56,725  | 52,292  | 47,036  | 42,464  | 38,403  | 34,571  | 30,984  | 27,730  | 24,662  | 22,010  | 20,890  | 20,000  | 18,200  | 16,800  | 15,600  | 14,600  | 13,800  | 13,100  | 12,400  | 11,800  | 11,200  |
| Age Pensioners                                            | 5,167   | 4,779   | 4,412   | 4,121   | 3,833   | 3,658   | 3,538   | 3,380   | 3,225   | 3,338   | 3,379   | 3,427   | 3,638   | 3,803   | 3,818   | 3,832   | 3,900   | 4,000   | 4,100   | 4,300   | 4,400   | 4,600   | 4,700   | 4,900   | 5,000   | 5,100   |
| Commonwealth Seniors Health Cards (CSHC)                  | 7,269   | 7,014   | 6,428   | 6,069   | 5,150   | 4,698   | 4,321   | 7,222   | 4,098   | 4,092   | 3,954   | 3,670   | 3,549   | 3,466   | 3,328   | 3,411   | 3,300   | 3,200   | 3,100   | 2,900   | 2,800   | 2,700   | 2,600   | 2,500   | 2,400   | 2,300   |
| Defence Force Income Support Supplement (DFISA) (a)       | 18,678  | 17,941  | 17,050  | 16,159  | 15,447  | 15,192  | 14,784  | 14,174  | 13,933  | 14,328  | 14,212  | 14,270  | 0       | 0       | 0       | 0       | 0       | 0       | 0       | 0       | 0       | 0       | 0       | 0       | 0       | 0       |
| Total Income Support Beneficiaries (b)                    | 283,823 | 267,297 | 250,472 | 234,603 | 219,153 | 204,180 | 190,423 | 176,232 | 161,184 | 151,543 | 142,222 | 133,682 | 114,135 | 106,484 | 99,732  | 96,877  | 94,000  | 88,300  | 83,200  | 78,400  | 74,000  | 69,800  | 65,800  | 62,000  | 58,300  | 54,800  |
| Total Disability Compensation Beneficiaries (c)           | 222,876 | 212,749 | 202,154 | 192,236 | 182,345 | 171,874 | 162,247 | 153,463 | 144,843 | 137,352 | 131,050 | 124,823 | 118,292 | 112,389 | 108,795 | 106,651 | 104,600 | 100,600 | 97,200  | 94,100  | 91,300  | 88,700  | 86,100  | 83,700  | 81,200  | 78,700  |