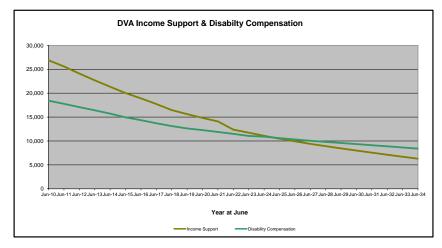

# DVA PROJECTED BENEFICIARY NUMBERS WITH ACTUALS TO 31 DECEMBER 2024 - AUSTRALIA

Executive Summary of DVA Beneficiaries in Receipt of Pension(s), Allowance(s) or Health Care

| BENEFICIARY CATEGORY                                      |         |         |         |         |         |         |         | ACTUA   | L DATA  |         |         |         |         |         |         |         |         |         |         |         | FORECA  | ST DATA |         |         |         |         |
|-----------------------------------------------------------|---------|---------|---------|---------|---------|---------|---------|---------|---------|---------|---------|---------|---------|---------|---------|---------|---------|---------|---------|---------|---------|---------|---------|---------|---------|---------|
| (Subsets of Net Total Beneficaries on Previous Page)      | June    | Dec     | June    |
|                                                           | 2010    | 2011    | 2012    | 2013    | 2014    | 2015    | 2016    | 2017    | 2018    | 2019    | 2020    | 2021    | 2022    | 2023    | 2024    | 2024    | 2025    | 2026    | 2027    | 2028    | 2029    | 2030    | 2031    | 2032    | 2033    | 2034    |
| Health Treatment Card Holders :                           |         |         |         |         |         |         |         |         |         |         |         |         |         |         |         |         |         |         |         |         |         |         |         |         |         |         |
| Gold Cards                                                | 207,945 | 196,619 | 185,031 | 174,168 | 163,578 | 153,033 | 143,635 | 135,263 | 128,517 | 122,536 | 117,072 | 112,146 | 107,665 | 104,148 | 103,737 | 103,958 | 103,600 | 103,300 | 103,700 | 104,600 | 105,800 | 107,100 | 108,700 | 110,200 | 111,800 | 113,400 |
| White Cards                                               | 49,621  | 48,986  | 48,769  | 49,013  | 53,984  | 55,148  | 56,610  | 58,705  | 62,450  | 84,624  | 133,539 | 151,019 | 168,540 | 179,759 | 188,607 | 191,424 | 195,100 | 201,800 | 207,600 | 212,500 | 216,900 | 220,700 | 223,900 | 226,600 | 228,900 | 230,700 |
| Total Health Treatment Cards                              | 257,566 | 245,605 | 233,800 | 223,181 | 217,562 | 208,181 | 200,245 | 193,968 | 190,967 | 207,160 | 250,611 | 263,165 | 276,205 | 283,907 | 292,344 | 295,382 | 298,700 | 305,100 | 311,300 | 317,100 | 322,700 | 327,800 | 332,600 | 336,900 | 340,700 | 344,100 |
|                                                           |         |         |         |         |         |         |         |         |         |         |         |         |         |         |         |         |         |         |         |         |         |         |         |         |         |         |
| Repatriation Pharmaceutical Benefits Cards (Orange Cards) | 10,614  | 9,293   | 7,996   | 6,817   | 5,744   | 4,709   | 3,799   | 3,024   | 2,315   | 1,774   | 1,330   | 981     | 659     | 444     | 303     | 244     | 200     | 130     | 80      | 50      | 30      | 10      | 10      | 0       | 0       | 0       |
| Other Income Support Categories:                          |         |         |         |         |         |         |         |         |         |         |         |         |         |         |         |         |         |         |         |         |         |         |         |         |         |         |
| Income Support Supplement                                 | 77,584  | 73,970  | 69,989  | 65,730  | 61,463  | 56,725  | 52,292  | 47,036  | 42,464  | 38,403  | 34,571  | 30,984  | 27,730  | 24,662  | 22,010  | 20,890  | 20,000  | 18,200  | 16,800  | 15,600  | 14,600  | 13,800  | 13,100  | 12,400  | 11,800  | 11,200  |
| Age Pensioners                                            | 5,167   | 4,779   | 4,412   | 4,121   | 3,833   | 3,658   | 3,538   | 3,380   | 3,225   | 3,338   | 3,379   | 3,427   | 3,638   | 3,803   | 3,818   | 3,832   | 3,900   | 4,000   | 4,100   | 4,300   | 4,400   | 4,600   | 4,700   | 4,900   | 5,000   | 5,100   |
| Commonwealth Seniors Health Cards (CSHC)                  | 7,269   | 7,014   | 6,428   | 6,069   | 5,150   | 4,698   | 4,321   | 7,222   | 4,098   | 4,092   | 3,954   | 3,670   | 3,549   | 3,466   | 3,328   | 3,411   | 3,300   | 3,200   | 3,100   | 2,900   | 2,800   | 2,700   | 2,600   | 2,500   | 2,400   | 2,300   |
| Defence Force Income Support Supplement (DFISA) (a)       | 18,678  | 17,941  | 17,050  | 16,159  | 15,447  | 15,192  | 14,784  | 14,174  | 13,933  | 14,328  | 14,212  | 14,270  | 0       | 0       | 0       | 0       | 0       | 0       | 0       | 0       | 0       | 0       | 0       | 0       | 0       | 0       |
| Total Income Support Beneficiaries (b)                    | 283,823 | 267,297 | 250,472 | 234,603 | 219,153 | 204,180 | 190,423 | 176,232 | 161,184 | 151,543 | 142,222 | 133,682 | 114,135 | 106,484 | 99,732  | 96,877  | 94,000  | 88,300  | 83,200  | 78,400  | 74,000  | 69,800  | 65,800  | 62,000  | 58,300  | 54,800  |
| Total Disability Compensation Beneficiaries (c)           | 222,876 | 212,749 | 202,154 | 192,236 | 182,345 | 171,874 | 162,247 | 153,463 | 144,843 | 137,352 | 131,050 | 124,823 | 118,292 | 112,389 | 108,795 | 106,651 | 104,600 | 100,600 | 97,200  | 94,100  | 91,300  | 88,700  | 86,100  | 83,700  | 81,200  | 78,700  |