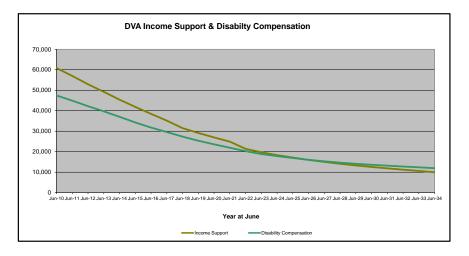

# DVA PROJECTED BENEFICIARY NUMBERS WITH ACTUALS TO 31 DECEMBER 2024 - AUSTRALIA

Executive Summary of DVA Beneficiaries in Receipt of Pension(s), Allowance(s) or Health Care

| BENEFICIARY CATEGORY                                      |         |         |         |         |         |         |         | ACTUA   | L DATA  |         |         |         |         |         |         |         |         |         |         |         | FORECA  | ST DATA |         |         |         |         |
|-----------------------------------------------------------|---------|---------|---------|---------|---------|---------|---------|---------|---------|---------|---------|---------|---------|---------|---------|---------|---------|---------|---------|---------|---------|---------|---------|---------|---------|---------|
| (Subsets of Net Total Beneficaries on Previous Page)      | June    | Dec     | June    |
|                                                           | 2010    | 2011    | 2012    | 2013    | 2014    | 2015    | 2016    | 2017    | 2018    | 2019    | 2020    | 2021    | 2022    | 2023    | 2024    | 2024    | 2025    | 2026    | 2027    | 2028    | 2029    | 2030    | 2031    | 2032    | 2033    | 2034    |
| Health Treatment Card Holders :                           |         |         |         |         |         |         |         |         |         |         |         |         |         |         |         |         |         |         |         |         |         |         |         |         |         |         |
| Gold Cards                                                | 207,945 | 196,619 | 185,031 | 174,168 | 163,578 | 153,033 | 143,635 | 135,263 | 128,517 | 122,536 | 117,072 | 112,146 | 107,665 | 104,148 | 103,737 | 103,958 | 103,600 | 103,300 | 103,700 | 104,600 | 105,800 | 107,100 | 108,700 | 110,200 | 111,800 | 113,400 |
| White Cards                                               | 49,621  | 48,986  | 48,769  | 49,013  | 53,984  | 55,148  | 56,610  | 58,705  | 62,450  | 84,624  | 133,539 | 151,019 | 168,540 | 179,759 | 188,607 | 191,424 | 195,100 | 201,800 | 207,600 | 212,500 | 216,900 | 220,700 | 223,900 | 226,600 | 228,900 | 230,700 |
| Total Health Treatment Cards                              | 257,566 | 245,605 | 233,800 | 223,181 | 217,562 | 208,181 | 200,245 | 193,968 | 190,967 | 207,160 | 250,611 | 263,165 | 276,205 | 283,907 | 292,344 | 295,382 | 298,700 | 305,100 | 311,300 | 317,100 | 322,700 | 327,800 | 332,600 | 336,900 | 340,700 | 344,100 |
|                                                           |         |         |         |         |         |         |         |         |         |         |         |         |         |         |         |         |         |         |         |         |         |         |         |         |         |         |
| Repatriation Pharmaceutical Benefits Cards (Orange Cards) | 10,614  | 9,293   | 7,996   | 6,817   | 5,744   | 4,709   | 3,799   | 3,024   | 2,315   | 1,774   | 1,330   | 981     | 659     | 444     | 303     | 244     | 200     | 130     | 80      | 50      | 30      | 10      | 10      | 0       | 0       | 0       |
| Other Income Support Categories:                          |         |         |         |         |         |         |         |         |         |         |         |         |         |         |         |         |         |         |         |         |         |         |         |         |         |         |
| Income Support Supplement                                 | 77,584  | 73,970  | 69,989  | 65,730  | 61,463  | 56,725  | 52,292  | 47,036  | 42,464  | 38,403  | 34,571  | 30,984  | 27,730  | 24,662  | 22,010  | 20,890  | 20,000  | 18,200  | 16,800  | 15,600  | 14,600  | 13,800  | 13,100  | 12,400  | 11,800  | 11,200  |
| Age Pensioners                                            | 5,167   | 4,779   | 4,412   | 4,121   | 3,833   | 3,658   | 3,538   | 3,380   | 3,225   | 3,338   | 3,379   | 3,427   | 3,638   | 3,803   | 3,818   | 3,832   | 3,900   | 4,000   | 4,100   | 4,300   | 4,400   | 4,600   | 4,700   | 4,900   | 5,000   | 5,100   |
| Commonwealth Seniors Health Cards (CSHC)                  | 7,269   | 7,014   | 6,428   | 6,069   | 5,150   | 4,698   | 4,321   | 7,222   | 4,098   | 4,092   | 3,954   | 3,670   | 3,549   | 3,466   | 3,328   | 3,411   | 3,300   | 3,200   | 3,100   | 2,900   | 2,800   | 2,700   | 2,600   | 2,500   | 2,400   | 2,300   |
| Defence Force Income Support Supplement (DFISA) (a)       | 18,678  | 17,941  | 17,050  | 16,159  | 15,447  | 15,192  | 14,784  | 14,174  | 13,933  | 14,328  | 14,212  | 14,270  | 0       | 0       | 0       | 0       | 0       | 0       | 0       | 0       | 0       | 0       | 0       | 0       | 0       | 0       |
| Total Income Support Beneficiaries (b)                    | 283,823 | 267,297 | 250,472 | 234,603 | 219,153 | 204,180 | 190,423 | 176,232 | 161,184 | 151,543 | 142,222 | 133,682 | 114,135 | 106,484 | 99,732  | 96,877  | 94,000  | 88,300  | 83,200  | 78,400  | 74,000  | 69,800  | 65,800  | 62,000  | 58,300  | 54,800  |
| Total Disability Compensation Beneficiaries (c)           | 222,876 | 212,749 | 202,154 | 192,236 | 182,345 | 171,874 | 162,247 | 153,463 | 144,843 | 137,352 | 131,050 | 124,823 | 118,292 | 112,389 | 108,795 | 106,651 | 104,600 | 100,600 | 97,200  | 94,100  | 91,300  | 88,700  | 86,100  | 83,700  | 81,200  | 78,700  |

- (a) DFISA was abolished on 1 January 2022, since the payment became redundant when DVA's Disability Compensation Payment and some other relevant DVA payments were exempted from means tests for social security income support.
- (b) Includes veteran service pensions, dependant service pensions, income support supplement, age pensions, commonwealth seniors health cards and DFISA recipients.
- (c) Includes disability, war widow, orphan and adequate means of support pensions.