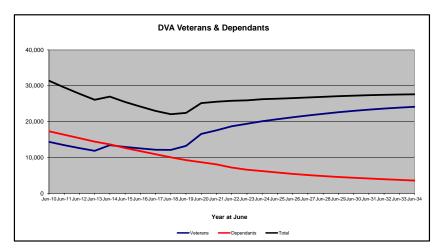

## DVA PROJECTED BENEFICIARY NUMBERS WITH ACTUALS TO 31 DECEMBER 2024 - AUSTRALIA

Executive Summary of DVA Beneficiaries in Receipt of Pension(s), Allowance(s) or Health Care

| BENEFICIARY CATEGORY                                                         |         |         |         |         |         |         |         | ACTUA   | _ DATA  |         |         |         |         |         |         |         |         |         |         |         | FORECA  | ST DATA |         |         |         |         |
|------------------------------------------------------------------------------|---------|---------|---------|---------|---------|---------|---------|---------|---------|---------|---------|---------|---------|---------|---------|---------|---------|---------|---------|---------|---------|---------|---------|---------|---------|---------|
|                                                                              | June    | Dec     | June    |
|                                                                              | 2010    | 2011    | 2012    | 2013    | 2014    | 2015    | 2016    | 2017    | 2018    | 2019    | 2020    | 2021    | 2022    | 2023    | 2024    | 2024    | 2025    | 2026    | 2027    | 2028    | 2029    | 2030    | 2031    | 2032    | 2033    | 2034    |
| Veterans :                                                                   |         |         |         |         |         |         |         |         |         |         |         |         |         |         |         |         |         |         |         |         |         |         |         |         |         | ł       |
| Disability Compensation Payment Recipients*                                  | 122,355 | 116.498 | 110.644 | 105,705 | 101,059 | 96,493  | 92,374  | 88,974  | 85,811  | 83,363  | 81,918  | 80,252  | 77.967  | 76,126  | 75.727  | 75,157  | 74,400  | 73,000  | 71,500  | 70.100  | 68,700  | 67,200  | 65,600  | 64.000  | 62,300  | 60,500  |
| Age Pension Veterans (Included Above)                                        | 3.006   | 2,771   | 2,562   | 2.405   | 2,244   | 2,151   | 2,097   | 2,026   | 1,940   | 2,058   | 2,096   | 2,148   | 2,335   | 2,473   | 2,509   | 2,533   | 2,600   | 2,700   | 2,800   | -       | 3,100   | 3,300   | 3,400   | 3,500   | 3.700   | 3,800   |
| Service Pension Veterans                                                     | 95,363  | 88.652  | 82,229  | 76,523  | 71,266  | 66,016  | 61.504  | 55,641  | 52,011  | 48,958  | 46,244  | 43,844  | 41,481  | 39,216  | 37.280  | 36,430  | 35,500  | 33,500  | 31,700  | -       | 28,100  | 26,300  | 24.500  |         | 21.000  | 19,300  |
| Disability Compensation Payment Recipient & Service Pension Veteran Overlap* | 62,077  | 58.300  | 54.638  | 51.371  | 48,307  | 45,206  | 42.542  | 38,738  | 36,604  | 34.688  | 32.988  | 31.454  | 29,904  | 28.355  | 26.929  | 26,336  | 25,600  | 24,200  | 22.800  | 29,900  | 19,900  | 18,500  | 17.100  | ,       | 14.200  | 12,800  |
| , , ,                                                                        |         | ,       | . ,     | . ,.    |         | -       |         | ,       |         | . ,     | . ,     | . , .   | - ,     | .,      | -,      |         | -,      | ,       | ,       | ,       | . ,     | -,      | ,       | - ,     | ,       | ,       |
| Treatment Cards, Allowances or Accepted Disabilities Only**                  | 20,353  | 19,803  | 19,974  | 20,383  | 51,867  | 53,713  | 55,968  | 59,194  | 64,606  | 86,032  | 130,372 | 147,589 |         | 178,732 | 190,236 | 195,132 | 200,200 | 210,100 | 219,300 | 227,800 | 235,700 | 243,100 | 250,000 | 256,400 | 262,400 |         |
| MRCA Veterans                                                                | n/a     | n/a     | n/a     | n/a     | 16,732  | 19,561  | 22,337  | 25,596  | 29,612  | 36,875  | 43,169  | 48,985  | 53,672  | 60,621  | 72,694  | 77,084  | 81,000  | 88,700  | 96,200  | 103,500 | 110,600 | 117,600 | 124,400 |         | 137,600 | ,       |
| DRCA Veterans                                                                | n/a     | n/a     | n/a     | n/a     | 50,223  | 50,757  | 51,388  | 52,019  | 52,588  | 54,242  | 56,341  | 57,679  | 59,342  | 61,155  | 64,182  | 65,420  | 66,200  | 67,900  | 69,600  | 71,200  | 72,600  | 73,900  | 75,000  |         | 76,700  | ,       |
| Total Veterans                                                               | 175,994 | 166,653 | 158,209 | 151,240 | 1/5,934 | 1/1,016 | 167,304 | 165,071 | 165,824 | 183,665 | 225,546 | 240,231 | 255,386 | 265,/19 | 2/6,314 | 280,383 | 284,500 | 292,400 | 299,800 | 306,400 | 312,600 | 318,100 | 323,100 | 327,500 | 331,500 | 335,000 |
| Dependants :                                                                 |         |         |         |         |         |         |         |         |         |         |         |         |         |         |         |         |         |         |         |         |         |         |         |         |         | i       |
| Service Pension Dependants                                                   | 83,879  | 78,716  | 73,827  | 69,174  | 64,902  | 60,631  | 56,670  | 51,329  | 47,928  | 45,071  | 42,520  | 40,216  | 37,737  | 35,337  | 33,296  | 32,314  | 31,300  | 29,400  | 27,500  | 25,700  | 24,000  | 22,400  | 20,900  | 19,500  | 18,100  | 16,900  |
| War Widow(er)s                                                               | 101,090 | 96,761  | 91,925  | 86,865  | 81,531  | 75,536  | 69,960  | 64,500  | 59,001  | 53,899  | 49,000  | 44,391  | 40,101  | 36,013  | 32,818  | 31,239  | 29,900  | 27,400  | 25,400  | 23,700  | 22,400  | 21,200  | 20,300  | 19,400  | 18,700  | 18,000  |
| Orphans                                                                      | 190     | 187     | 179     | 171     | 177     | 173     | 150     | 157     | 155     | 150     | 136     | 143     | 155     | 167     | 158     | 158     | 160     | 150     | 150     | 150     | 140     | 140     | 140     | 140     | 130     | 130     |
| Adequate Means of Support (AMS) ***                                          | 449     | 431     | 419     | 408     | 398     | 382     | 367     | 355     | 331     | 320     | 304     | 290     | 274     | 254     | 244     | 233     | 200     | 200     | 200     | 200     | 200     | 200     | 200     | 200     | 190     | 180     |
| Age Pension Partners                                                         | 2,161   | 2,008   | 1,850   | 1,716   | 1,545   | 1,470   | 1,408   | 1,324   | 1,257   | 1,248   | 1,285   | 1,284   | 1,312   | 1,344   | 1,316   | 1,309   | 1,300   | 1,300   | 1,300   | 1,300   | 1,300   | 1,300   | 1,400   | 1,400   | 1,400   | 1,400   |
| Commonwealth Seniors Health Cards (CSHC) Dependants                          | 4,153   | 4,100   | 3,849   | 3,694   | 3,214   | 3,055   | 2,835   | 4,449   | 2,660   | 2,621   | 2,475   | 2,277   | 2,136   | 2,006   | 1,873   | 1,864   | 1,800   | 1,700   | 1,600   | 1,400   | 1,400   | 1,300   | 1,200   | 1,100   | 1,100   | 1,000   |
| Defence Force Income Support Supplement (DFISA) Dependants ****              | 7,282   | 6,974   | 6,567   | 6,228   | 5,879   | 5,811   | 5,711   | 5,460   | 5,404   | 5,540   | 5,476   | 5,515   | . 0     | 0       | 0       | 0       | 0       | 0       | 0       | 0       | 0       | 0       | 0       | 0       | 0       | . 0     |
| MRCA Dependants                                                              | n/a     | n/a     | n/a     | n/a     | 158     | 177     | 188     | 219     | 252     | 294     | 336     | 385     | 433     | 483     | 563     | 638     | 700     | 800     | 800     | 900     | 1,000   | 1,000   | 1,100   | 1,200   | 1,200   | 1,300   |
| Other Dependants                                                             | 411     | 425     | 530     | 590     | 2,607   | 2,513   | 2,526   | 2,477   | 2,671   | 2,860   | 4,375   | 4,716   | 4,922   | 5,380   | 6,340   | 7,000   | 7,200   | 7,800   | 8,300   | 8,700   | 9,100   | 9,400   | 9,600   | 9,800   | 9,900   | 10,000  |
| Total Overlap Between Dependant Categories                                   | 4,230   | 4,036   | 3,766   | 3,513   | 3,028   | 2,827   | 2,659   | 3,050   | 2,301   | 2,240   | 2,101   | 1,972   | 1,012   | 895     | 845     | 797     | 800     | 700     | 600     | 600     | 500     | 500     | 400     | 400     | 400     | 400     |
| Total Dependants                                                             | 195,385 | 185,566 | 175,380 | 165,333 | 157,383 | 146,921 | 137,156 | 127,220 | 117,358 | 109,760 | 103,806 | 97,245  | 86,058  | 80,089  | 75,763  | 73,958  | 71,800  | 68,000  | 64,600  | 61,600  | 58,900  | 56,500  | 54,300  | 52,300  | 50,300  | 48,400  |
| Total Veterans and Total Dependants Overlap                                  | 3,564   | 3,290   | 2,968   | 2,693   | 1,590   | 1,366   | 1,172   | 1,006   | 894     | 844     | 1,042   | 1,066   | 963     | 941     | 960     | 962     | 1,000   | 1,000   | 1,000   | 1,000   | 1,100   | 1,100   | 1.100   | 1,100   | 1,200   | 1,200   |
|                                                                              | 3,001   | 3,200   | _,000   | _,000   | 7,000   | 1,000   | .,      | .,000   | 00.     | 0       | .,012   | .,000   | 000     | 011     |         | OUL     | .,000   | .,000   | .,000   | 1,000   | 1,100   | 2,100   | 1,100   | .,      | .,200   | .,200   |
| Nett Total Clients *****                                                     | 367,815 | 348,929 | 330,621 | 313,880 | 331,727 | 316,571 | 303,288 | 291,285 | 282,314 | 292,674 | 328,310 | 336,410 | 340,481 | 344,867 | 351,117 | 353,379 | 355,400 | 359,400 | 363,300 | 367,000 | 370,400 | 373,500 | 376,300 | 378,600 | 380,600 | 382,200 |

# DVA PROJECTED BENEFICIARY NUMBERS WITH ACTUALS TO 31 DECEMBER 2024 - AUSTRALIA

Executive Summary of DVA Beneficiaries in Receipt of Pension(s), Allowance(s) or Health Care

| BENEFICIARY CATEGORY                                      |         |         |         |         |         |         |         | ACTUA   | L DATA  |         |         |         |         |         |         |         |         |         |         |         | FORECA  | ST DATA |         |         |         |         |
|-----------------------------------------------------------|---------|---------|---------|---------|---------|---------|---------|---------|---------|---------|---------|---------|---------|---------|---------|---------|---------|---------|---------|---------|---------|---------|---------|---------|---------|---------|
| (Subsets of Net Total Beneficaries on Previous Page)      | June    | Dec     | June    |
|                                                           | 2010    | 2011    | 2012    | 2013    | 2014    | 2015    | 2016    | 2017    | 2018    | 2019    | 2020    | 2021    | 2022    | 2023    | 2024    | 2024    | 2025    | 2026    | 2027    | 2028    | 2029    | 2030    | 2031    | 2032    | 2033    | 2034    |
| Health Treatment Card Holders :                           |         |         |         |         |         |         |         |         |         |         |         |         |         |         |         |         |         |         |         |         |         |         |         |         |         |         |
| Gold Cards                                                | 207,945 | 196,619 | 185,031 | 174,168 | 163,578 | 153,033 | 143,635 | 135,263 | 128,517 | 122,536 | 117,072 | 112,146 | 107,665 | 104,148 | 103,737 | 103,958 | 103,600 | 103,300 | 103,700 | 104,600 | 105,800 | 107,100 | 108,700 | 110,200 | 111,800 | 113,400 |
| White Cards                                               | 49,621  | 48,986  | 48,769  | 49,013  | 53,984  | 55,148  | 56,610  | 58,705  | 62,450  | 84,624  | 133,539 | 151,019 | 168,540 | 179,759 | 188,607 | 191,424 | 195,100 | 201,800 | 207,600 | 212,500 | 216,900 | 220,700 | 223,900 | 226,600 | 228,900 | 230,700 |
| Total Health Treatment Cards                              | 257,566 | 245,605 | 233,800 | 223,181 | 217,562 | 208,181 | 200,245 | 193,968 | 190,967 | 207,160 | 250,611 | 263,165 | 276,205 | 283,907 | 292,344 | 295,382 | 298,700 | 305,100 | 311,300 | 317,100 | 322,700 | 327,800 | 332,600 | 336,900 | 340,700 | 344,100 |
|                                                           |         |         |         |         |         |         |         |         |         |         |         |         |         |         |         |         |         |         |         |         |         |         |         |         |         |         |
| Repatriation Pharmaceutical Benefits Cards (Orange Cards) | 10,614  | 9,293   | 7,996   | 6,817   | 5,744   | 4,709   | 3,799   | 3,024   | 2,315   | 1,774   | 1,330   | 981     | 659     | 444     | 303     | 244     | 200     | 130     | 80      | 50      | 30      | 10      | 10      | 0       | 0       | 0       |
| Other Income Support Categories:                          |         |         |         |         |         |         |         |         |         |         |         |         |         |         |         |         |         |         |         |         |         |         |         |         |         |         |
| Income Support Supplement                                 | 77,584  | 73,970  | 69,989  | 65,730  | 61,463  | 56,725  | 52,292  | 47,036  | 42,464  | 38,403  | 34,571  | 30,984  | 27,730  | 24,662  | 22,010  | 20,890  | 20,000  | 18,200  | 16,800  | 15,600  | 14,600  | 13,800  | 13,100  | 12,400  | 11,800  | 11,200  |
| Age Pensioners                                            | 5,167   | 4,779   | 4,412   | 4,121   | 3,833   | 3,658   | 3,538   | 3,380   | 3,225   | 3,338   | 3,379   | 3,427   | 3,638   | 3,803   | 3,818   | 3,832   | 3,900   | 4,000   | 4,100   | 4,300   | 4,400   | 4,600   | 4,700   | 4,900   | 5,000   | 5,100   |
| Commonwealth Seniors Health Cards (CSHC)                  | 7,269   | 7,014   | 6,428   | 6,069   | 5,150   | 4,698   | 4,321   | 7,222   | 4,098   | 4,092   | 3,954   | 3,670   | 3,549   | 3,466   | 3,328   | 3,411   | 3,300   | 3,200   | 3,100   | 2,900   | 2,800   | 2,700   | 2,600   | 2,500   | 2,400   | 2,300   |
| Defence Force Income Support Supplement (DFISA) (a)       | 18,678  | 17,941  | 17,050  | 16,159  | 15,447  | 15,192  | 14,784  | 14,174  | 13,933  | 14,328  | 14,212  | 14,270  | 0       | 0       | 0       | 0       | 0       | 0       | 0       | 0       | 0       | 0       | 0       | 0       | 0       | 0       |
| Total Income Support Beneficiaries (b)                    | 283,823 | 267,297 | 250,472 | 234,603 | 219,153 | 204,180 | 190,423 | 176,232 | 161,184 | 151,543 | 142,222 | 133,682 | 114,135 | 106,484 | 99,732  | 96,877  | 94,000  | 88,300  | 83,200  | 78,400  | 74,000  | 69,800  | 65,800  | 62,000  | 58,300  | 54,800  |
| Total Disability Compensation Beneficiaries (c)           | 222,876 | 212,749 | 202,154 | 192,236 | 182,345 | 171,874 | 162,247 | 153,463 | 144,843 | 137,352 | 131,050 | 124,823 | 118,292 | 112,389 | 108,795 | 106,651 | 104,600 | 100,600 | 97,200  | 94,100  | 91,300  | 88,700  | 86,100  | 83,700  | 81,200  | 78,700  |