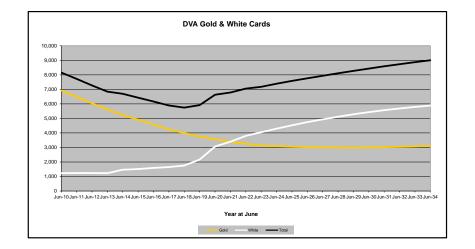

# DVA PROJECTED BENEFICIARY NUMBERS WITH ACTUALS TO 31 DECEMBER 2024 - AUSTRALIA

Executive Summary of DVA Beneficiaries in Receipt of Pension(s), Allowance(s) or Health Care

| BENEFICIARY CATEGORY                                      |         |         |         |         |         |         |         | ACTUA   | L DATA  |         |         |         |         |         |         |         |         |         |         |         | FORECA  | ST DATA |         |         |         |         |
|-----------------------------------------------------------|---------|---------|---------|---------|---------|---------|---------|---------|---------|---------|---------|---------|---------|---------|---------|---------|---------|---------|---------|---------|---------|---------|---------|---------|---------|---------|
| (Subsets of Net Total Beneficaries on Previous Page)      | June    | Dec     | June    |
|                                                           | 2010    | 2011    | 2012    | 2013    | 2014    | 2015    | 2016    | 2017    | 2018    | 2019    | 2020    | 2021    | 2022    | 2023    | 2024    | 2024    | 2025    | 2026    | 2027    | 2028    | 2029    | 2030    | 2031    | 2032    | 2033    | 2034    |
| Health Treatment Card Holders :                           |         |         |         |         |         |         |         |         |         |         |         |         |         |         |         |         |         |         |         |         |         |         |         |         |         |         |
| Gold Cards                                                | 207,945 | 196,619 | 185,031 | 174,168 | 163,578 | 153,033 | 143,635 | 135,263 | 128,517 | 122,536 | 117,072 | 112,146 | 107,665 | 104,148 | 103,737 | 103,958 | 103,600 | 103,300 | 103,700 | 104,600 | 105,800 | 107,100 | 108,700 | 110,200 | 111,800 | 113,400 |
| White Cards                                               | 49,621  | 48,986  | 48,769  | 49,013  | 53,984  | 55,148  | 56,610  | 58,705  | 62,450  | 84,624  | 133,539 | 151,019 | 168,540 | 179,759 | 188,607 | 191,424 | 195,100 | 201,800 | 207,600 | 212,500 | 216,900 | 220,700 | 223,900 | 226,600 | 228,900 | 230,700 |
| Total Health Treatment Cards                              | 257,566 | 245,605 | 233,800 | 223,181 | 217,562 | 208,181 | 200,245 | 193,968 | 190,967 | 207,160 | 250,611 | 263,165 | 276,205 | 283,907 | 292,344 | 295,382 | 298,700 | 305,100 | 311,300 | 317,100 | 322,700 | 327,800 | 332,600 | 336,900 | 340,700 | 344,100 |
|                                                           |         |         |         |         |         |         |         |         |         |         |         |         |         |         |         |         |         |         |         |         |         |         |         |         |         |         |
| Repatriation Pharmaceutical Benefits Cards (Orange Cards) | 10,614  | 9,293   | 7,996   | 6,817   | 5,744   | 4,709   | 3,799   | 3,024   | 2,315   | 1,774   | 1,330   | 981     | 659     | 444     | 303     | 244     | 200     | 130     | 80      | 50      | 30      | 10      | 10      | 0       | 0       | 0       |
| Other Income Support Categories:                          |         |         |         |         |         |         |         |         |         |         |         |         |         |         |         |         |         |         |         |         |         |         |         |         |         |         |
| Income Support Supplement                                 | 77,584  | 73,970  | 69,989  | 65,730  | 61,463  | 56,725  | 52,292  | 47,036  | 42,464  | 38,403  | 34,571  | 30,984  | 27,730  | 24,662  | 22,010  | 20,890  | 20,000  | 18,200  | 16,800  | 15,600  | 14,600  | 13,800  | 13,100  | 12,400  | 11,800  | 11,200  |
| Age Pensioners                                            | 5,167   | 4,779   | 4,412   | 4,121   | 3,833   | 3,658   | 3,538   | 3,380   | 3,225   | 3,338   | 3,379   | 3,427   | 3,638   | 3,803   | 3,818   | 3,832   | 3,900   | 4,000   | 4,100   | 4,300   | 4,400   | 4,600   | 4,700   | 4,900   | 5,000   | 5,100   |
| Commonwealth Seniors Health Cards (CSHC)                  | 7,269   | 7,014   | 6,428   | 6,069   | 5,150   | 4,698   | 4,321   | 7,222   | 4,098   | 4,092   | 3,954   | 3,670   | 3,549   | 3,466   | 3,328   | 3,411   | 3,300   | 3,200   | 3,100   | 2,900   | 2,800   | 2,700   | 2,600   | 2,500   | 2,400   | 2,300   |
| Defence Force Income Support Supplement (DFISA) (a)       | 18,678  | 17,941  | 17,050  | 16,159  | 15,447  | 15,192  | 14,784  | 14,174  | 13,933  | 14,328  | 14,212  | 14,270  | 0       | 0       | 0       | 0       | 0       | 0       | 0       | 0       | 0       | 0       | 0       | 0       | 0       | 0       |
| Total Income Support Beneficiaries (b)                    | 283,823 | 267,297 | 250,472 | 234,603 | 219,153 | 204,180 | 190,423 | 176,232 | 161,184 | 151,543 | 142,222 | 133,682 | 114,135 | 106,484 | 99,732  | 96,877  | 94,000  | 88,300  | 83,200  | 78,400  | 74,000  | 69,800  | 65,800  | 62,000  | 58,300  | 54,800  |
| Total Disability Compensation Beneficiaries (c)           | 222,876 | 212,749 | 202,154 | 192,236 | 182,345 | 171,874 | 162,247 | 153,463 | 144,843 | 137,352 | 131,050 | 124,823 | 118,292 | 112,389 | 108,795 | 106,651 | 104,600 | 100,600 | 97,200  | 94,100  | 91,300  | 88,700  | 86,100  | 83,700  | 81,200  | 78,700  |