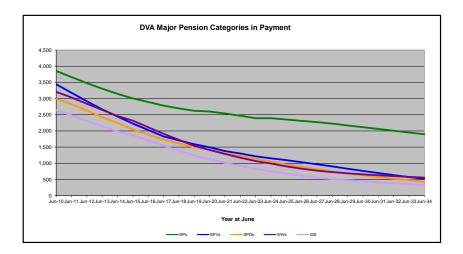

## DVA PROJECTED BENEFICIARY NUMBERS WITH ACTUALS TO 31 DECEMBER 2024 - AUSTRALIA

Executive Summary of DVA Beneficiaries in Receipt of Pension(s), Allowance(s) or Health Care

| BENEFICIARY CATEGORY                                                         |         |         |         |         |         |         |         | ACTUA   | _ DATA  |         |         |         |         |         |         |         |         |         |         |         | FORECA  | ST DATA |         |         |         |         |
|------------------------------------------------------------------------------|---------|---------|---------|---------|---------|---------|---------|---------|---------|---------|---------|---------|---------|---------|---------|---------|---------|---------|---------|---------|---------|---------|---------|---------|---------|---------|
|                                                                              | June    | Dec     | June    |
|                                                                              | 2010    | 2011    | 2012    | 2013    | 2014    | 2015    | 2016    | 2017    | 2018    | 2019    | 2020    | 2021    | 2022    | 2023    | 2024    | 2024    | 2025    | 2026    | 2027    | 2028    | 2029    | 2030    | 2031    | 2032    | 2033    | 2034    |
| Veterans :                                                                   |         |         |         |         |         |         |         |         |         |         |         |         |         |         |         |         |         |         |         |         |         |         |         |         |         | ł       |
| Disability Compensation Payment Recipients*                                  | 122,355 | 116.498 | 110.644 | 105,705 | 101,059 | 96,493  | 92,374  | 88,974  | 85,811  | 83,363  | 81,918  | 80,252  | 77.967  | 76,126  | 75.727  | 75,157  | 74,400  | 73,000  | 71,500  | 70.100  | 68,700  | 67,200  | 65,600  | 64.000  | 62,300  | 60,500  |
| Age Pension Veterans (Included Above)                                        | 3.006   | 2,771   | 2,562   | 2.405   | 2,244   | 2,151   | 2,097   | 2,026   | 1,940   | 2,058   | 2,096   | 2,148   | 2,335   | 2,473   | 2,509   | 2,533   | 2,600   | 2,700   | 2,800   | -       | 3,100   | 3,300   | 3,400   | 3,500   | 3.700   | 3,800   |
| Service Pension Veterans                                                     | 95,363  | 88.652  | 82,229  | 76,523  | 71,266  | 66,016  | 61.504  | 55,641  | 52,011  | 48,958  | 46,244  | 43,844  | 41,481  | 39,216  | 37.280  | 36,430  | 35,500  | 33,500  | 31,700  | -       | 28,100  | 26,300  | 24.500  |         | 21.000  | 19,300  |
| Disability Compensation Payment Recipient & Service Pension Veteran Overlap* | 62,077  | 58.300  | 54.638  | 51.371  | 48,307  | 45,206  | 42.542  | 38,738  | 36,604  | 34.688  | 32.988  | 31.454  | 29,904  | 28.355  | 26.929  | 26,336  | 25,600  | 24,200  | 22.800  | 29,900  | 19,900  | 18,500  | 17.100  | ,       | 14.200  | 12,800  |
| , , ,                                                                        |         | ,       | . ,     | . ,.    |         | -       |         | ,       |         | . ,     | . ,     | . , .   | - ,     | .,      | -,      |         | -,      | ,       | ,       | ,       | . ,     | -,      | ,       | - ,     | ,       | ,       |
| Treatment Cards, Allowances or Accepted Disabilities Only**                  | 20,353  | 19,803  | 19,974  | 20,383  | 51,867  | 53,713  | 55,968  | 59,194  | 64,606  | 86,032  | 130,372 | 147,589 |         | 178,732 | 190,236 | 195,132 | 200,200 | 210,100 | 219,300 | 227,800 | 235,700 | 243,100 | 250,000 | 256,400 | 262,400 |         |
| MRCA Veterans                                                                | n/a     | n/a     | n/a     | n/a     | 16,732  | 19,561  | 22,337  | 25,596  | 29,612  | 36,875  | 43,169  | 48,985  | 53,672  | 60,621  | 72,694  | 77,084  | 81,000  | 88,700  | 96,200  | 103,500 | 110,600 | 117,600 | 124,400 |         | 137,600 | ,       |
| DRCA Veterans                                                                | n/a     | n/a     | n/a     | n/a     | 50,223  | 50,757  | 51,388  | 52,019  | 52,588  | 54,242  | 56,341  | 57,679  | 59,342  | 61,155  | 64,182  | 65,420  | 66,200  | 67,900  | 69,600  | 71,200  | 72,600  | 73,900  | 75,000  |         | 76,700  | ,       |
| Total Veterans                                                               | 175,994 | 166,653 | 158,209 | 151,240 | 1/5,934 | 1/1,016 | 167,304 | 165,071 | 165,824 | 183,665 | 225,546 | 240,231 | 255,386 | 265,/19 | 2/6,314 | 280,383 | 284,500 | 292,400 | 299,800 | 306,400 | 312,600 | 318,100 | 323,100 | 327,500 | 331,500 | 335,000 |
| Dependants :                                                                 |         |         |         |         |         |         |         |         |         |         |         |         |         |         |         |         |         |         |         |         |         |         |         |         |         | i       |
| Service Pension Dependants                                                   | 83,879  | 78,716  | 73,827  | 69,174  | 64,902  | 60,631  | 56,670  | 51,329  | 47,928  | 45,071  | 42,520  | 40,216  | 37,737  | 35,337  | 33,296  | 32,314  | 31,300  | 29,400  | 27,500  | 25,700  | 24,000  | 22,400  | 20,900  | 19,500  | 18,100  | 16,900  |
| War Widow(er)s                                                               | 101,090 | 96,761  | 91,925  | 86,865  | 81,531  | 75,536  | 69,960  | 64,500  | 59,001  | 53,899  | 49,000  | 44,391  | 40,101  | 36,013  | 32,818  | 31,239  | 29,900  | 27,400  | 25,400  | 23,700  | 22,400  | 21,200  | 20,300  | 19,400  | 18,700  | 18,000  |
| Orphans                                                                      | 190     | 187     | 179     | 171     | 177     | 173     | 150     | 157     | 155     | 150     | 136     | 143     | 155     | 167     | 158     | 158     | 160     | 150     | 150     | 150     | 140     | 140     | 140     | 140     | 130     | 130     |
| Adequate Means of Support (AMS) ***                                          | 449     | 431     | 419     | 408     | 398     | 382     | 367     | 355     | 331     | 320     | 304     | 290     | 274     | 254     | 244     | 233     | 200     | 200     | 200     | 200     | 200     | 200     | 200     | 200     | 190     | 180     |
| Age Pension Partners                                                         | 2,161   | 2,008   | 1,850   | 1,716   | 1,545   | 1,470   | 1,408   | 1,324   | 1,257   | 1,248   | 1,285   | 1,284   | 1,312   | 1,344   | 1,316   | 1,309   | 1,300   | 1,300   | 1,300   | 1,300   | 1,300   | 1,300   | 1,400   | 1,400   | 1,400   | 1,400   |
| Commonwealth Seniors Health Cards (CSHC) Dependants                          | 4,153   | 4,100   | 3,849   | 3,694   | 3,214   | 3,055   | 2,835   | 4,449   | 2,660   | 2,621   | 2,475   | 2,277   | 2,136   | 2,006   | 1,873   | 1,864   | 1,800   | 1,700   | 1,600   | 1,400   | 1,400   | 1,300   | 1,200   | 1,100   | 1,100   | 1,000   |
| Defence Force Income Support Supplement (DFISA) Dependants ****              | 7,282   | 6,974   | 6,567   | 6,228   | 5,879   | 5,811   | 5,711   | 5,460   | 5,404   | 5,540   | 5,476   | 5,515   | . 0     | 0       | 0       | 0       | 0       | 0       | 0       | 0       | 0       | 0       | 0       | 0       | 0       | . 0     |
| MRCA Dependants                                                              | n/a     | n/a     | n/a     | n/a     | 158     | 177     | 188     | 219     | 252     | 294     | 336     | 385     | 433     | 483     | 563     | 638     | 700     | 800     | 800     | 900     | 1,000   | 1,000   | 1,100   | 1,200   | 1,200   | 1,300   |
| Other Dependants                                                             | 411     | 425     | 530     | 590     | 2,607   | 2,513   | 2,526   | 2,477   | 2,671   | 2,860   | 4,375   | 4,716   | 4,922   | 5,380   | 6,340   | 7,000   | 7,200   | 7,800   | 8,300   | 8,700   | 9,100   | 9,400   | 9,600   | 9,800   | 9,900   | 10,000  |
| Total Overlap Between Dependant Categories                                   | 4,230   | 4,036   | 3,766   | 3,513   | 3,028   | 2,827   | 2,659   | 3,050   | 2,301   | 2,240   | 2,101   | 1,972   | 1,012   | 895     | 845     | 797     | 800     | 700     | 600     | 600     | 500     | 500     | 400     | 400     | 400     | 400     |
| Total Dependants                                                             | 195,385 | 185,566 | 175,380 | 165,333 | 157,383 | 146,921 | 137,156 | 127,220 | 117,358 | 109,760 | 103,806 | 97,245  | 86,058  | 80,089  | 75,763  | 73,958  | 71,800  | 68,000  | 64,600  | 61,600  | 58,900  | 56,500  | 54,300  | 52,300  | 50,300  | 48,400  |
| Total Veterans and Total Dependants Overlap                                  | 3,564   | 3,290   | 2,968   | 2,693   | 1,590   | 1,366   | 1,172   | 1,006   | 894     | 844     | 1,042   | 1,066   | 963     | 941     | 960     | 962     | 1,000   | 1,000   | 1,000   | 1,000   | 1,100   | 1,100   | 1.100   | 1,100   | 1,200   | 1,200   |
|                                                                              | 3,001   | 3,200   | _,000   | _,000   | 7,000   | 1,000   | .,      | .,000   | 00.     | 0       | .,012   | .,000   | 000     | 011     |         | OUL     | .,000   | .,000   | .,000   | 1,000   | 1,100   | 2,100   | 1,100   | .,      | .,200   | .,200   |
| Nett Total Clients *****                                                     | 367,815 | 348,929 | 330,621 | 313,880 | 331,727 | 316,571 | 303,288 | 291,285 | 282,314 | 292,674 | 328,310 | 336,410 | 340,481 | 344,867 | 351,117 | 353,379 | 355,400 | 359,400 | 363,300 | 367,000 | 370,400 | 373,500 | 376,300 | 378,600 | 380,600 | 382,200 |

# DVA PROJECTED BENEFICIARY NUMBERS WITH ACTUALS TO 31 DECEMBER 2024 - AUSTRALIA

Executive Summary of DVA Beneficiaries in Receipt of Pension(s), Allowance(s) or Health Care

| BENEFICIARY CATEGORY                                      |         |         |         |         |         |         |         | ACTUA   | L DATA  |         |         |         |         |         |         |         |         |         |         |         | FORECA  | ST DATA |         |         |         |         |
|-----------------------------------------------------------|---------|---------|---------|---------|---------|---------|---------|---------|---------|---------|---------|---------|---------|---------|---------|---------|---------|---------|---------|---------|---------|---------|---------|---------|---------|---------|
| (Subsets of Net Total Beneficaries on Previous Page)      | June    | Dec     | June    |
|                                                           | 2010    | 2011    | 2012    | 2013    | 2014    | 2015    | 2016    | 2017    | 2018    | 2019    | 2020    | 2021    | 2022    | 2023    | 2024    | 2024    | 2025    | 2026    | 2027    | 2028    | 2029    | 2030    | 2031    | 2032    | 2033    | 2034    |
| Health Treatment Card Holders :                           |         |         |         |         |         |         |         |         |         |         |         |         |         |         |         |         |         |         |         |         |         |         |         |         |         |         |
| Gold Cards                                                | 207,945 | 196,619 | 185,031 | 174,168 | 163,578 | 153,033 | 143,635 | 135,263 | 128,517 | 122,536 | 117,072 | 112,146 | 107,665 | 104,148 | 103,737 | 103,958 | 103,600 | 103,300 | 103,700 | 104,600 | 105,800 | 107,100 | 108,700 | 110,200 | 111,800 | 113,400 |
| White Cards                                               | 49,621  | 48,986  | 48,769  | 49,013  | 53,984  | 55,148  | 56,610  | 58,705  | 62,450  | 84,624  | 133,539 | 151,019 | 168,540 | 179,759 | 188,607 | 191,424 | 195,100 | 201,800 | 207,600 | 212,500 | 216,900 | 220,700 | 223,900 | 226,600 | 228,900 | 230,700 |
| Total Health Treatment Cards                              | 257,566 | 245,605 | 233,800 | 223,181 | 217,562 | 208,181 | 200,245 | 193,968 | 190,967 | 207,160 | 250,611 | 263,165 | 276,205 | 283,907 | 292,344 | 295,382 | 298,700 | 305,100 | 311,300 | 317,100 | 322,700 | 327,800 | 332,600 | 336,900 | 340,700 | 344,100 |
|                                                           |         |         |         |         |         |         |         |         |         |         |         |         |         |         |         |         |         |         |         |         |         |         |         |         |         |         |
| Repatriation Pharmaceutical Benefits Cards (Orange Cards) | 10,614  | 9,293   | 7,996   | 6,817   | 5,744   | 4,709   | 3,799   | 3,024   | 2,315   | 1,774   | 1,330   | 981     | 659     | 444     | 303     | 244     | 200     | 130     | 80      | 50      | 30      | 10      | 10      | 0       | 0       | 0       |
| Other Income Support Categories:                          |         |         |         |         |         |         |         |         |         |         |         |         |         |         |         |         |         |         |         |         |         |         |         |         |         |         |
| Income Support Supplement                                 | 77,584  | 73,970  | 69,989  | 65,730  | 61,463  | 56,725  | 52,292  | 47,036  | 42,464  | 38,403  | 34,571  | 30,984  | 27,730  | 24,662  | 22,010  | 20,890  | 20,000  | 18,200  | 16,800  | 15,600  | 14,600  | 13,800  | 13,100  | 12,400  | 11,800  | 11,200  |
| Age Pensioners                                            | 5,167   | 4,779   | 4,412   | 4,121   | 3,833   | 3,658   | 3,538   | 3,380   | 3,225   | 3,338   | 3,379   | 3,427   | 3,638   | 3,803   | 3,818   | 3,832   | 3,900   | 4,000   | 4,100   | 4,300   | 4,400   | 4,600   | 4,700   | 4,900   | 5,000   | 5,100   |
| Commonwealth Seniors Health Cards (CSHC)                  | 7,269   | 7,014   | 6,428   | 6,069   | 5,150   | 4,698   | 4,321   | 7,222   | 4,098   | 4,092   | 3,954   | 3,670   | 3,549   | 3,466   | 3,328   | 3,411   | 3,300   | 3,200   | 3,100   | 2,900   | 2,800   | 2,700   | 2,600   | 2,500   | 2,400   | 2,300   |
| Defence Force Income Support Supplement (DFISA) (a)       | 18,678  | 17,941  | 17,050  | 16,159  | 15,447  | 15,192  | 14,784  | 14,174  | 13,933  | 14,328  | 14,212  | 14,270  | 0       | 0       | 0       | 0       | 0       | 0       | 0       | 0       | 0       | 0       | 0       | 0       | 0       | 0       |
| Total Income Support Beneficiaries (b)                    | 283,823 | 267,297 | 250,472 | 234,603 | 219,153 | 204,180 | 190,423 | 176,232 | 161,184 | 151,543 | 142,222 | 133,682 | 114,135 | 106,484 | 99,732  | 96,877  | 94,000  | 88,300  | 83,200  | 78,400  | 74,000  | 69,800  | 65,800  | 62,000  | 58,300  | 54,800  |
| Total Disability Compensation Beneficiaries (c)           | 222,876 | 212,749 | 202,154 | 192,236 | 182,345 | 171,874 | 162,247 | 153,463 | 144,843 | 137,352 | 131,050 | 124,823 | 118,292 | 112,389 | 108,795 | 106,651 | 104,600 | 100,600 | 97,200  | 94,100  | 91,300  | 88,700  | 86,100  | 83,700  | 81,200  | 78,700  |