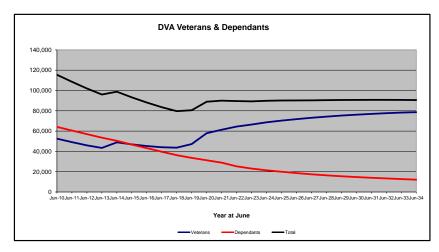

## DVA PROJECTED BENEFICIARY NUMBERS WITH ACTUALS TO 31 DECEMBER 2024 - AUSTRALIA

Executive Summary of DVA Beneficiaries in Receipt of Pension(s), Allowance(s) or Health Care

| BENEFICIARY CATEGORY                                                         |         |         |         |         |         |         |         | ACTUA   | _ DATA  |         |         |         |         |         |         |         |         |         |         |         | FORECA  | ST DATA |         |         |         |         |
|------------------------------------------------------------------------------|---------|---------|---------|---------|---------|---------|---------|---------|---------|---------|---------|---------|---------|---------|---------|---------|---------|---------|---------|---------|---------|---------|---------|---------|---------|---------|
|                                                                              | June    | Dec     | June    |
|                                                                              | 2010    | 2011    | 2012    | 2013    | 2014    | 2015    | 2016    | 2017    | 2018    | 2019    | 2020    | 2021    | 2022    | 2023    | 2024    | 2024    | 2025    | 2026    | 2027    | 2028    | 2029    | 2030    | 2031    | 2032    | 2033    | 2034    |
| Veterans :                                                                   |         |         |         |         |         |         |         |         |         |         |         |         |         |         |         |         |         |         |         |         |         |         |         |         |         | ł       |
| Disability Compensation Payment Recipients*                                  | 122,355 | 116.498 | 110.644 | 105,705 | 101,059 | 96,493  | 92,374  | 88,974  | 85,811  | 83,363  | 81,918  | 80,252  | 77.967  | 76,126  | 75.727  | 75,157  | 74,400  | 73,000  | 71,500  | 70.100  | 68,700  | 67,200  | 65,600  | 64.000  | 62,300  | 60,500  |
| Age Pension Veterans (Included Above)                                        | 3.006   | 2,771   | 2,562   | 2.405   | 2,244   | 2,151   | 2,097   | 2,026   | 1,940   | 2,058   | 2,096   | 2,148   | 2,335   | 2,473   | 2,509   | 2,533   | 2,600   | 2,700   | 2,800   | -       | 3,100   | 3,300   | 3,400   | 3,500   | 3.700   | 3,800   |
| Service Pension Veterans                                                     | 95,363  | 88.652  | 82,229  | 76,523  | 71,266  | 66,016  | 61.504  | 55,641  | 52,011  | 48,958  | 46,244  | 43,844  | 41,481  | 39,216  | 37.280  | 36,430  | 35,500  | 33,500  | 31,700  | -       | 28,100  | 26,300  | 24.500  |         | 21.000  | 19,300  |
| Disability Compensation Payment Recipient & Service Pension Veteran Overlap* | 62,077  | 58.300  | 54.638  | 51.371  | 48,307  | 45,206  | 42.542  | 38,738  | 36,604  | 34.688  | 32.988  | 31.454  | 29,904  | 28.355  | 26.929  | 26,336  | 25,600  | 24,200  | 22.800  | 29,900  | 19,900  | 18,500  | 17.100  | ,       | 14.200  | 12,800  |
| , , ,                                                                        |         | ,       | . ,     | . ,.    |         | -       |         | ,       |         | . ,     | . ,     | . , .   | - ,     | .,      | -,      |         | -,      | ,       | ,       | ,       | . ,     | -,      | ,       | - ,     | ,       | ,       |
| Treatment Cards, Allowances or Accepted Disabilities Only**                  | 20,353  | 19,803  | 19,974  | 20,383  | 51,867  | 53,713  | 55,968  | 59,194  | 64,606  | 86,032  | 130,372 | 147,589 |         | 178,732 | 190,236 | 195,132 | 200,200 | 210,100 | 219,300 | 227,800 | 235,700 | 243,100 | 250,000 | 256,400 | 262,400 |         |
| MRCA Veterans                                                                | n/a     | n/a     | n/a     | n/a     | 16,732  | 19,561  | 22,337  | 25,596  | 29,612  | 36,875  | 43,169  | 48,985  | 53,672  | 60,621  | 72,694  | 77,084  | 81,000  | 88,700  | 96,200  | 103,500 | 110,600 | 117,600 | 124,400 |         | 137,600 | ,       |
| DRCA Veterans                                                                | n/a     | n/a     | n/a     | n/a     | 50,223  | 50,757  | 51,388  | 52,019  | 52,588  | 54,242  | 56,341  | 57,679  | 59,342  | 61,155  | 64,182  | 65,420  | 66,200  | 67,900  | 69,600  | 71,200  | 72,600  | 73,900  | 75,000  |         | 76,700  | ,       |
| Total Veterans                                                               | 175,994 | 166,653 | 158,209 | 151,240 | 1/5,934 | 1/1,016 | 167,304 | 165,071 | 165,824 | 183,665 | 225,546 | 240,231 | 255,386 | 265,/19 | 2/6,314 | 280,383 | 284,500 | 292,400 | 299,800 | 306,400 | 312,600 | 318,100 | 323,100 | 327,500 | 331,500 | 335,000 |
| Dependants :                                                                 |         |         |         |         |         |         |         |         |         |         |         |         |         |         |         |         |         |         |         |         |         |         |         |         |         | i       |
| Service Pension Dependants                                                   | 83,879  | 78,716  | 73,827  | 69,174  | 64,902  | 60,631  | 56,670  | 51,329  | 47,928  | 45,071  | 42,520  | 40,216  | 37,737  | 35,337  | 33,296  | 32,314  | 31,300  | 29,400  | 27,500  | 25,700  | 24,000  | 22,400  | 20,900  | 19,500  | 18,100  | 16,900  |
| War Widow(er)s                                                               | 101,090 | 96,761  | 91,925  | 86,865  | 81,531  | 75,536  | 69,960  | 64,500  | 59,001  | 53,899  | 49,000  | 44,391  | 40,101  | 36,013  | 32,818  | 31,239  | 29,900  | 27,400  | 25,400  | 23,700  | 22,400  | 21,200  | 20,300  | 19,400  | 18,700  | 18,000  |
| Orphans                                                                      | 190     | 187     | 179     | 171     | 177     | 173     | 150     | 157     | 155     | 150     | 136     | 143     | 155     | 167     | 158     | 158     | 160     | 150     | 150     | 150     | 140     | 140     | 140     | 140     | 130     | 130     |
| Adequate Means of Support (AMS) ***                                          | 449     | 431     | 419     | 408     | 398     | 382     | 367     | 355     | 331     | 320     | 304     | 290     | 274     | 254     | 244     | 233     | 200     | 200     | 200     | 200     | 200     | 200     | 200     | 200     | 190     | 180     |
| Age Pension Partners                                                         | 2,161   | 2,008   | 1,850   | 1,716   | 1,545   | 1,470   | 1,408   | 1,324   | 1,257   | 1,248   | 1,285   | 1,284   | 1,312   | 1,344   | 1,316   | 1,309   | 1,300   | 1,300   | 1,300   | 1,300   | 1,300   | 1,300   | 1,400   | 1,400   | 1,400   | 1,400   |
| Commonwealth Seniors Health Cards (CSHC) Dependants                          | 4,153   | 4,100   | 3,849   | 3,694   | 3,214   | 3,055   | 2,835   | 4,449   | 2,660   | 2,621   | 2,475   | 2,277   | 2,136   | 2,006   | 1,873   | 1,864   | 1,800   | 1,700   | 1,600   | 1,400   | 1,400   | 1,300   | 1,200   | 1,100   | 1,100   | 1,000   |
| Defence Force Income Support Supplement (DFISA) Dependants ****              | 7,282   | 6,974   | 6,567   | 6,228   | 5,879   | 5,811   | 5,711   | 5,460   | 5,404   | 5,540   | 5,476   | 5,515   | . 0     | 0       | 0       | 0       | 0       | 0       | 0       | 0       | 0       | 0       | 0       | 0       | 0       | . 0     |
| MRCA Dependants                                                              | n/a     | n/a     | n/a     | n/a     | 158     | 177     | 188     | 219     | 252     | 294     | 336     | 385     | 433     | 483     | 563     | 638     | 700     | 800     | 800     | 900     | 1,000   | 1,000   | 1,100   | 1,200   | 1,200   | 1,300   |
| Other Dependants                                                             | 411     | 425     | 530     | 590     | 2,607   | 2,513   | 2,526   | 2,477   | 2,671   | 2,860   | 4,375   | 4,716   | 4,922   | 5,380   | 6,340   | 7,000   | 7,200   | 7,800   | 8,300   | 8,700   | 9,100   | 9,400   | 9,600   | 9,800   | 9,900   | 10,000  |
| Total Overlap Between Dependant Categories                                   | 4,230   | 4,036   | 3,766   | 3,513   | 3,028   | 2,827   | 2,659   | 3,050   | 2,301   | 2,240   | 2,101   | 1,972   | 1,012   | 895     | 845     | 797     | 800     | 700     | 600     | 600     | 500     | 500     | 400     | 400     | 400     | 400     |
| Total Dependants                                                             | 195,385 | 185,566 | 175,380 | 165,333 | 157,383 | 146,921 | 137,156 | 127,220 | 117,358 | 109,760 | 103,806 | 97,245  | 86,058  | 80,089  | 75,763  | 73,958  | 71,800  | 68,000  | 64,600  | 61,600  | 58,900  | 56,500  | 54,300  | 52,300  | 50,300  | 48,400  |
| Total Veterans and Total Dependants Overlap                                  | 3,564   | 3,290   | 2,968   | 2,693   | 1,590   | 1,366   | 1,172   | 1,006   | 894     | 844     | 1,042   | 1,066   | 963     | 941     | 960     | 962     | 1,000   | 1,000   | 1,000   | 1,000   | 1,100   | 1,100   | 1.100   | 1,100   | 1,200   | 1,200   |
|                                                                              | 3,001   | 3,200   | _,000   | _,000   | 7,000   | 1,000   | .,      | .,000   | 00.     | 0       | .,012   | .,000   | 000     | 011     |         | OUL     | .,000   | .,000   | .,000   | 1,000   | 1,100   | 2,100   | 1,100   | .,      | .,200   | .,200   |
| Nett Total Clients *****                                                     | 367,815 | 348,929 | 330,621 | 313,880 | 331,727 | 316,571 | 303,288 | 291,285 | 282,314 | 292,674 | 328,310 | 336,410 | 340,481 | 344,867 | 351,117 | 353,379 | 355,400 | 359,400 | 363,300 | 367,000 | 370,400 | 373,500 | 376,300 | 378,600 | 380,600 | 382,200 |