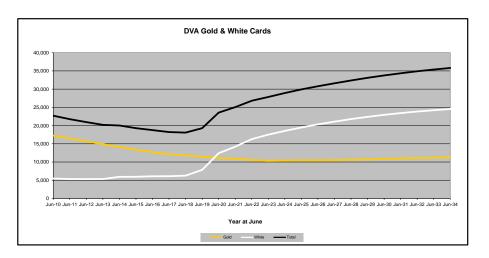

# DVA PROJECTED BENEFICIARY NUMBERS WITH ACTUALS TO 31 DECEMBER 2024 - AUSTRALIA

Executive Summary of DVA Beneficiaries in Receipt of Pension(s), Allowance(s) or Health Care

| BENEFICIARY CATEGORY                                      |         |         |         |         |         |         |         | ACTUA   | L DATA  |         |         |         |         |         |         |         |         |         |         |         | FORECA  | ST DATA |         |         |         |         |
|-----------------------------------------------------------|---------|---------|---------|---------|---------|---------|---------|---------|---------|---------|---------|---------|---------|---------|---------|---------|---------|---------|---------|---------|---------|---------|---------|---------|---------|---------|
| (Subsets of Net Total Beneficaries on Previous Page)      | June    | Dec     | June    |
|                                                           | 2010    | 2011    | 2012    | 2013    | 2014    | 2015    | 2016    | 2017    | 2018    | 2019    | 2020    | 2021    | 2022    | 2023    | 2024    | 2024    | 2025    | 2026    | 2027    | 2028    | 2029    | 2030    | 2031    | 2032    | 2033    | 2034    |
| Health Treatment Card Holders :                           |         |         |         |         |         |         |         |         |         |         |         |         |         |         |         |         |         |         |         |         |         |         |         |         |         |         |
| Gold Cards                                                | 207,945 | 196,619 | 185,031 | 174,168 | 163,578 | 153,033 | 143,635 | 135,263 | 128,517 | 122,536 | 117,072 | 112,146 | 107,665 | 104,148 | 103,737 | 103,958 | 103,600 | 103,300 | 103,700 | 104,600 | 105,800 | 107,100 | 108,700 | 110,200 | 111,800 | 113,400 |
| White Cards                                               | 49,621  | 48,986  | 48,769  | 49,013  | 53,984  | 55,148  | 56,610  | 58,705  | 62,450  | 84,624  | 133,539 | 151,019 | 168,540 | 179,759 | 188,607 | 191,424 | 195,100 | 201,800 | 207,600 | 212,500 | 216,900 | 220,700 | 223,900 | 226,600 | 228,900 | 230,700 |
| Total Health Treatment Cards                              | 257,566 | 245,605 | 233,800 | 223,181 | 217,562 | 208,181 | 200,245 | 193,968 | 190,967 | 207,160 | 250,611 | 263,165 | 276,205 | 283,907 | 292,344 | 295,382 | 298,700 | 305,100 | 311,300 | 317,100 | 322,700 | 327,800 | 332,600 | 336,900 | 340,700 | 344,100 |
|                                                           |         |         |         |         |         |         |         |         |         |         |         |         |         |         |         |         |         |         |         |         |         |         |         |         |         |         |
| Repatriation Pharmaceutical Benefits Cards (Orange Cards) | 10,614  | 9,293   | 7,996   | 6,817   | 5,744   | 4,709   | 3,799   | 3,024   | 2,315   | 1,774   | 1,330   | 981     | 659     | 444     | 303     | 244     | 200     | 130     | 80      | 50      | 30      | 10      | 10      | 0       | 0       | 0       |
| Other Income Support Categories:                          |         |         |         |         |         |         |         |         |         |         |         |         |         |         |         |         |         |         |         |         |         |         |         |         |         |         |
| Income Support Supplement                                 | 77,584  | 73,970  | 69,989  | 65,730  | 61,463  | 56,725  | 52,292  | 47,036  | 42,464  | 38,403  | 34,571  | 30,984  | 27,730  | 24,662  | 22,010  | 20,890  | 20,000  | 18,200  | 16,800  | 15,600  | 14,600  | 13,800  | 13,100  | 12,400  | 11,800  | 11,200  |
| Age Pensioners                                            | 5,167   | 4,779   | 4,412   | 4,121   | 3,833   | 3,658   | 3,538   | 3,380   | 3,225   | 3,338   | 3,379   | 3,427   | 3,638   | 3,803   | 3,818   | 3,832   | 3,900   | 4,000   | 4,100   | 4,300   | 4,400   | 4,600   | 4,700   | 4,900   | 5,000   | 5,100   |
| Commonwealth Seniors Health Cards (CSHC)                  | 7,269   | 7,014   | 6,428   | 6,069   | 5,150   | 4,698   | 4,321   | 7,222   | 4,098   | 4,092   | 3,954   | 3,670   | 3,549   | 3,466   | 3,328   | 3,411   | 3,300   | 3,200   | 3,100   | 2,900   | 2,800   | 2,700   | 2,600   | 2,500   | 2,400   | 2,300   |
| Defence Force Income Support Supplement (DFISA) (a)       | 18,678  | 17,941  | 17,050  | 16,159  | 15,447  | 15,192  | 14,784  | 14,174  | 13,933  | 14,328  | 14,212  | 14,270  | 0       | 0       | 0       | 0       | 0       | 0       | 0       | 0       | 0       | 0       | 0       | 0       | 0       | 0       |
| Total Income Support Beneficiaries (b)                    | 283,823 | 267,297 | 250,472 | 234,603 | 219,153 | 204,180 | 190,423 | 176,232 | 161,184 | 151,543 | 142,222 | 133,682 | 114,135 | 106,484 | 99,732  | 96,877  | 94,000  | 88,300  | 83,200  | 78,400  | 74,000  | 69,800  | 65,800  | 62,000  | 58,300  | 54,800  |
| Total Disability Compensation Beneficiaries (c)           | 222,876 | 212,749 | 202,154 | 192,236 | 182,345 | 171,874 | 162,247 | 153,463 | 144,843 | 137,352 | 131,050 | 124,823 | 118,292 | 112,389 | 108,795 | 106,651 | 104,600 | 100,600 | 97,200  | 94,100  | 91,300  | 88,700  | 86,100  | 83,700  | 81,200  | 78,700  |