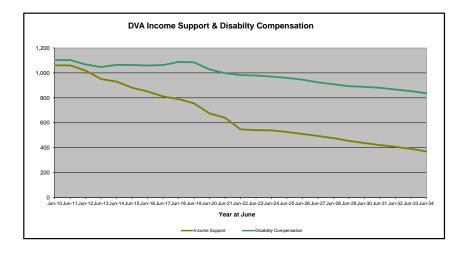

# DVA PROJECTED BENEFICIARY NUMBERS WITH ACTUALS TO 31 DECEMBER 2024 - AUSTRALIA

Executive Summary of DVA Beneficiaries in Receipt of Pension(s), Allowance(s) or Health Care

| BENEFICIARY CATEGORY                                      |         |         |         |         |         |         |         | ACTUA   | L DATA  |         |         |         |         |         |         |         |         |         |         |         | FORECA  | ST DATA |         |         |         |         |
|-----------------------------------------------------------|---------|---------|---------|---------|---------|---------|---------|---------|---------|---------|---------|---------|---------|---------|---------|---------|---------|---------|---------|---------|---------|---------|---------|---------|---------|---------|
| (Subsets of Net Total Beneficaries on Previous Page)      | June    | Dec     | June    |
|                                                           | 2010    | 2011    | 2012    | 2013    | 2014    | 2015    | 2016    | 2017    | 2018    | 2019    | 2020    | 2021    | 2022    | 2023    | 2024    | 2024    | 2025    | 2026    | 2027    | 2028    | 2029    | 2030    | 2031    | 2032    | 2033    | 2034    |
| Health Treatment Card Holders :                           |         |         |         |         |         |         |         |         |         |         |         |         |         |         |         |         |         |         |         |         |         |         |         |         |         |         |
| Gold Cards                                                | 207,945 | 196,619 | 185,031 | 174,168 | 163,578 | 153,033 | 143,635 | 135,263 | 128,517 | 122,536 | 117,072 | 112,146 | 107,665 | 104,148 | 103,737 | 103,958 | 103,600 | 103,300 | 103,700 | 104,600 | 105,800 | 107,100 | 108,700 | 110,200 | 111,800 | 113,400 |
| White Cards                                               | 49,621  | 48,986  | 48,769  | 49,013  | 53,984  | 55,148  | 56,610  | 58,705  | 62,450  | 84,624  | 133,539 | 151,019 | 168,540 | 179,759 | 188,607 | 191,424 | 195,100 | 201,800 | 207,600 | 212,500 | 216,900 | 220,700 | 223,900 | 226,600 | 228,900 | 230,700 |
| Total Health Treatment Cards                              | 257,566 | 245,605 | 233,800 | 223,181 | 217,562 | 208,181 | 200,245 | 193,968 | 190,967 | 207,160 | 250,611 | 263,165 | 276,205 | 283,907 | 292,344 | 295,382 | 298,700 | 305,100 | 311,300 | 317,100 | 322,700 | 327,800 | 332,600 | 336,900 | 340,700 | 344,100 |
|                                                           |         |         |         |         |         |         |         |         |         |         |         |         |         |         |         |         |         |         |         |         |         |         |         |         |         |         |
| Repatriation Pharmaceutical Benefits Cards (Orange Cards) | 10,614  | 9,293   | 7,996   | 6,817   | 5,744   | 4,709   | 3,799   | 3,024   | 2,315   | 1,774   | 1,330   | 981     | 659     | 444     | 303     | 244     | 200     | 130     | 80      | 50      | 30      | 10      | 10      | 0       | 0       | 0       |
| Other Income Support Categories:                          |         |         |         |         |         |         |         |         |         |         |         |         |         |         |         |         |         |         |         |         |         |         |         |         |         |         |
| Income Support Supplement                                 | 77,584  | 73,970  | 69,989  | 65,730  | 61,463  | 56,725  | 52,292  | 47,036  | 42,464  | 38,403  | 34,571  | 30,984  | 27,730  | 24,662  | 22,010  | 20,890  | 20,000  | 18,200  | 16,800  | 15,600  | 14,600  | 13,800  | 13,100  | 12,400  | 11,800  | 11,200  |
| Age Pensioners                                            | 5,167   | 4,779   | 4,412   | 4,121   | 3,833   | 3,658   | 3,538   | 3,380   | 3,225   | 3,338   | 3,379   | 3,427   | 3,638   | 3,803   | 3,818   | 3,832   | 3,900   | 4,000   | 4,100   | 4,300   | 4,400   | 4,600   | 4,700   | 4,900   | 5,000   | 5,100   |
| Commonwealth Seniors Health Cards (CSHC)                  | 7,269   | 7,014   | 6,428   | 6,069   | 5,150   | 4,698   | 4,321   | 7,222   | 4,098   | 4,092   | 3,954   | 3,670   | 3,549   | 3,466   | 3,328   | 3,411   | 3,300   | 3,200   | 3,100   | 2,900   | 2,800   | 2,700   | 2,600   | 2,500   | 2,400   | 2,300   |
| Defence Force Income Support Supplement (DFISA) (a)       | 18,678  | 17,941  | 17,050  | 16,159  | 15,447  | 15,192  | 14,784  | 14,174  | 13,933  | 14,328  | 14,212  | 14,270  | 0       | 0       | 0       | 0       | 0       | 0       | 0       | 0       | 0       | 0       | 0       | 0       | 0       | 0       |
| Total Income Support Beneficiaries (b)                    | 283,823 | 267,297 | 250,472 | 234,603 | 219,153 | 204,180 | 190,423 | 176,232 | 161,184 | 151,543 | 142,222 | 133,682 | 114,135 | 106,484 | 99,732  | 96,877  | 94,000  | 88,300  | 83,200  | 78,400  | 74,000  | 69,800  | 65,800  | 62,000  | 58,300  | 54,800  |
| Total Disability Compensation Beneficiaries (c)           | 222,876 | 212,749 | 202,154 | 192,236 | 182,345 | 171,874 | 162,247 | 153,463 | 144,843 | 137,352 | 131,050 | 124,823 | 118,292 | 112,389 | 108,795 | 106,651 | 104,600 | 100,600 | 97,200  | 94,100  | 91,300  | 88,700  | 86,100  | 83,700  | 81,200  | 78,700  |