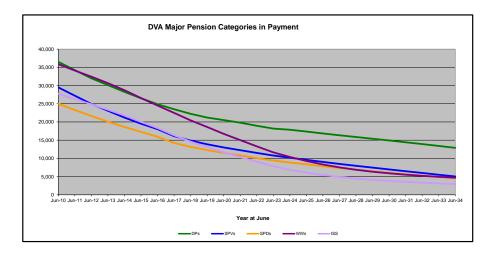

## DVA PROJECTED BENEFICIARY NUMBERS WITH ACTUALS TO 31 DECEMBER 2024 - AUSTRALIA

Executive Summary of DVA Beneficiaries in Receipt of Pension(s), Allowance(s) or Health Care

| BENEFICIARY CATEGORY                                                         |         |         |         |         |         |         |         | ACTUA   | _ DATA  |         |         |         |         |         |         |         |         |         |         |         | FORECA  | ST DATA |         |         |         |         |
|------------------------------------------------------------------------------|---------|---------|---------|---------|---------|---------|---------|---------|---------|---------|---------|---------|---------|---------|---------|---------|---------|---------|---------|---------|---------|---------|---------|---------|---------|---------|
|                                                                              | June    | Dec     | June    |
|                                                                              | 2010    | 2011    | 2012    | 2013    | 2014    | 2015    | 2016    | 2017    | 2018    | 2019    | 2020    | 2021    | 2022    | 2023    | 2024    | 2024    | 2025    | 2026    | 2027    | 2028    | 2029    | 2030    | 2031    | 2032    | 2033    | 2034    |
| Veterans :                                                                   |         |         |         |         |         |         |         |         |         |         |         |         |         |         |         |         |         |         |         |         |         |         |         |         |         | ł       |
| Disability Compensation Payment Recipients*                                  | 122,355 | 116.498 | 110.644 | 105,705 | 101,059 | 96,493  | 92,374  | 88,974  | 85,811  | 83,363  | 81,918  | 80,252  | 77.967  | 76,126  | 75.727  | 75,157  | 74,400  | 73,000  | 71,500  | 70.100  | 68,700  | 67,200  | 65,600  | 64.000  | 62,300  | 60,500  |
| Age Pension Veterans (Included Above)                                        | 3.006   | 2,771   | 2,562   | 2.405   | 2,244   | 2,151   | 2,097   | 2,026   | 1,940   | 2,058   | 2,096   | 2,148   | 2,335   | 2,473   | 2,509   | 2,533   | 2,600   | 2,700   | 2,800   | -       | 3,100   | 3,300   | 3,400   | 3,500   | 3.700   | 3,800   |
| Service Pension Veterans                                                     | 95,363  | 88.652  | 82,229  | 76,523  | 71,266  | 66,016  | 61.504  | 55,641  | 52,011  | 48,958  | 46,244  | 43,844  | 41,481  | 39,216  | 37.280  | 36,430  | 35,500  | 33,500  | 31,700  | -       | 28,100  | 26,300  | 24.500  |         | 21.000  | 19,300  |
| Disability Compensation Payment Recipient & Service Pension Veteran Overlap* | 62,077  | 58.300  | 54.638  | 51.371  | 48,307  | 45,206  | 42.542  | 38,738  | 36,604  | 34.688  | 32.988  | 31.454  | 29,904  | 28.355  | 26.929  | 26,336  | 25,600  | 24,200  | 22.800  | 29,900  | 19,900  | 18,500  | 17.100  | ,       | 14.200  | 12,800  |
| , , ,                                                                        |         | ,       | . ,     | . ,.    |         | -       |         | ,       |         | . ,     | . ,     | . , .   | - ,     | .,      | -,      |         | -,      | ,       | ,       | ,       | . ,     | -,      | ,       | - ,     | ,       | ,       |
| Treatment Cards, Allowances or Accepted Disabilities Only**                  | 20,353  | 19,803  | 19,974  | 20,383  | 51,867  | 53,713  | 55,968  | 59,194  | 64,606  | 86,032  | 130,372 | 147,589 |         | 178,732 | 190,236 | 195,132 | 200,200 | 210,100 | 219,300 | 227,800 | 235,700 | 243,100 | 250,000 | 256,400 | 262,400 |         |
| MRCA Veterans                                                                | n/a     | n/a     | n/a     | n/a     | 16,732  | 19,561  | 22,337  | 25,596  | 29,612  | 36,875  | 43,169  | 48,985  | 53,672  | 60,621  | 72,694  | 77,084  | 81,000  | 88,700  | 96,200  | 103,500 | 110,600 | 117,600 | 124,400 |         | 137,600 | ,       |
| DRCA Veterans                                                                | n/a     | n/a     | n/a     | n/a     | 50,223  | 50,757  | 51,388  | 52,019  | 52,588  | 54,242  | 56,341  | 57,679  | 59,342  | 61,155  | 64,182  | 65,420  | 66,200  | 67,900  | 69,600  | 71,200  | 72,600  | 73,900  | 75,000  |         | 76,700  | ,       |
| Total Veterans                                                               | 175,994 | 166,653 | 158,209 | 151,240 | 1/5,934 | 1/1,016 | 167,304 | 165,071 | 165,824 | 183,665 | 225,546 | 240,231 | 255,386 | 265,/19 | 2/6,314 | 280,383 | 284,500 | 292,400 | 299,800 | 306,400 | 312,600 | 318,100 | 323,100 | 327,500 | 331,500 | 335,000 |
| Dependants :                                                                 |         |         |         |         |         |         |         |         |         |         |         |         |         |         |         |         |         |         |         |         |         |         |         |         |         | i       |
| Service Pension Dependants                                                   | 83,879  | 78,716  | 73,827  | 69,174  | 64,902  | 60,631  | 56,670  | 51,329  | 47,928  | 45,071  | 42,520  | 40,216  | 37,737  | 35,337  | 33,296  | 32,314  | 31,300  | 29,400  | 27,500  | 25,700  | 24,000  | 22,400  | 20,900  | 19,500  | 18,100  | 16,900  |
| War Widow(er)s                                                               | 101,090 | 96,761  | 91,925  | 86,865  | 81,531  | 75,536  | 69,960  | 64,500  | 59,001  | 53,899  | 49,000  | 44,391  | 40,101  | 36,013  | 32,818  | 31,239  | 29,900  | 27,400  | 25,400  | 23,700  | 22,400  | 21,200  | 20,300  | 19,400  | 18,700  | 18,000  |
| Orphans                                                                      | 190     | 187     | 179     | 171     | 177     | 173     | 150     | 157     | 155     | 150     | 136     | 143     | 155     | 167     | 158     | 158     | 160     | 150     | 150     | 150     | 140     | 140     | 140     | 140     | 130     | 130     |
| Adequate Means of Support (AMS) ***                                          | 449     | 431     | 419     | 408     | 398     | 382     | 367     | 355     | 331     | 320     | 304     | 290     | 274     | 254     | 244     | 233     | 200     | 200     | 200     | 200     | 200     | 200     | 200     | 200     | 190     | 180     |
| Age Pension Partners                                                         | 2,161   | 2,008   | 1,850   | 1,716   | 1,545   | 1,470   | 1,408   | 1,324   | 1,257   | 1,248   | 1,285   | 1,284   | 1,312   | 1,344   | 1,316   | 1,309   | 1,300   | 1,300   | 1,300   | 1,300   | 1,300   | 1,300   | 1,400   | 1,400   | 1,400   | 1,400   |
| Commonwealth Seniors Health Cards (CSHC) Dependants                          | 4,153   | 4,100   | 3,849   | 3,694   | 3,214   | 3,055   | 2,835   | 4,449   | 2,660   | 2,621   | 2,475   | 2,277   | 2,136   | 2,006   | 1,873   | 1,864   | 1,800   | 1,700   | 1,600   | 1,400   | 1,400   | 1,300   | 1,200   | 1,100   | 1,100   | 1,000   |
| Defence Force Income Support Supplement (DFISA) Dependants ****              | 7,282   | 6,974   | 6,567   | 6,228   | 5,879   | 5,811   | 5,711   | 5,460   | 5,404   | 5,540   | 5,476   | 5,515   | . 0     | 0       | 0       | 0       | 0       | 0       | 0       | 0       | 0       | 0       | 0       | 0       | 0       | . 0     |
| MRCA Dependants                                                              | n/a     | n/a     | n/a     | n/a     | 158     | 177     | 188     | 219     | 252     | 294     | 336     | 385     | 433     | 483     | 563     | 638     | 700     | 800     | 800     | 900     | 1,000   | 1,000   | 1,100   | 1,200   | 1,200   | 1,300   |
| Other Dependants                                                             | 411     | 425     | 530     | 590     | 2,607   | 2,513   | 2,526   | 2,477   | 2,671   | 2,860   | 4,375   | 4,716   | 4,922   | 5,380   | 6,340   | 7,000   | 7,200   | 7,800   | 8,300   | 8,700   | 9,100   | 9,400   | 9,600   | 9,800   | 9,900   | 10,000  |
| Total Overlap Between Dependant Categories                                   | 4,230   | 4,036   | 3,766   | 3,513   | 3,028   | 2,827   | 2,659   | 3,050   | 2,301   | 2,240   | 2,101   | 1,972   | 1,012   | 895     | 845     | 797     | 800     | 700     | 600     | 600     | 500     | 500     | 400     | 400     | 400     | 400     |
| Total Dependants                                                             | 195,385 | 185,566 | 175,380 | 165,333 | 157,383 | 146,921 | 137,156 | 127,220 | 117,358 | 109,760 | 103,806 | 97,245  | 86,058  | 80,089  | 75,763  | 73,958  | 71,800  | 68,000  | 64,600  | 61,600  | 58,900  | 56,500  | 54,300  | 52,300  | 50,300  | 48,400  |
| Total Veterans and Total Dependants Overlap                                  | 3,564   | 3,290   | 2,968   | 2,693   | 1,590   | 1,366   | 1,172   | 1,006   | 894     | 844     | 1,042   | 1,066   | 963     | 941     | 960     | 962     | 1,000   | 1,000   | 1,000   | 1,000   | 1,100   | 1,100   | 1.100   | 1,100   | 1,200   | 1,200   |
|                                                                              | 3,001   | 3,200   | _,000   | _,000   | 7,000   | 1,000   | .,      | .,000   | 00.     | 0       | .,012   | .,000   | 000     | 011     |         | OUL     | .,000   | .,000   | .,000   | 1,000   | 1,100   | 2,100   | 1,100   | .,      | .,200   | .,200   |
| Nett Total Clients *****                                                     | 367,815 | 348,929 | 330,621 | 313,880 | 331,727 | 316,571 | 303,288 | 291,285 | 282,314 | 292,674 | 328,310 | 336,410 | 340,481 | 344,867 | 351,117 | 353,379 | 355,400 | 359,400 | 363,300 | 367,000 | 370,400 | 373,500 | 376,300 | 378,600 | 380,600 | 382,200 |