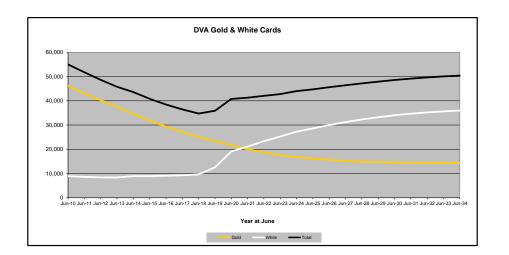

# DVA PROJECTED BENEFICIARY NUMBERS WITH ACTUALS TO 31 DECEMBER 2024 - AUSTRALIA

Executive Summary of DVA Beneficiaries in Receipt of Pension(s), Allowance(s) or Health Care

| BENEFICIARY CATEGORY                                      |         |         |         |         |         |         |         | ACTUA   | L DATA  |         |         |         |         |         |         |         |         |         |         |         | FORECA  | ST DATA |         |         |         |         |
|-----------------------------------------------------------|---------|---------|---------|---------|---------|---------|---------|---------|---------|---------|---------|---------|---------|---------|---------|---------|---------|---------|---------|---------|---------|---------|---------|---------|---------|---------|
| (Subsets of Net Total Beneficaries on Previous Page)      | June    | Dec     | June    |
|                                                           | 2010    | 2011    | 2012    | 2013    | 2014    | 2015    | 2016    | 2017    | 2018    | 2019    | 2020    | 2021    | 2022    | 2023    | 2024    | 2024    | 2025    | 2026    | 2027    | 2028    | 2029    | 2030    | 2031    | 2032    | 2033    | 2034    |
| Health Treatment Card Holders :                           |         |         |         |         |         |         |         |         |         |         |         |         |         |         |         |         |         |         |         |         |         |         |         |         |         |         |
| Gold Cards                                                | 207,945 | 196,619 | 185,031 | 174,168 | 163,578 | 153,033 | 143,635 | 135,263 | 128,517 | 122,536 | 117,072 | 112,146 | 107,665 | 104,148 | 103,737 | 103,958 | 103,600 | 103,300 | 103,700 | 104,600 | 105,800 | 107,100 | 108,700 | 110,200 | 111,800 | 113,400 |
| White Cards                                               | 49,621  | 48,986  | 48,769  | 49,013  | 53,984  | 55,148  | 56,610  | 58,705  | 62,450  | 84,624  | 133,539 | 151,019 | 168,540 | 179,759 | 188,607 | 191,424 | 195,100 | 201,800 | 207,600 | 212,500 | 216,900 | 220,700 | 223,900 | 226,600 | 228,900 | 230,700 |
| Total Health Treatment Cards                              | 257,566 | 245,605 | 233,800 | 223,181 | 217,562 | 208,181 | 200,245 | 193,968 | 190,967 | 207,160 | 250,611 | 263,165 | 276,205 | 283,907 | 292,344 | 295,382 | 298,700 | 305,100 | 311,300 | 317,100 | 322,700 | 327,800 | 332,600 | 336,900 | 340,700 | 344,100 |
|                                                           |         |         |         |         |         |         |         |         |         |         |         |         |         |         |         |         |         |         |         |         |         |         |         |         |         |         |
| Repatriation Pharmaceutical Benefits Cards (Orange Cards) | 10,614  | 9,293   | 7,996   | 6,817   | 5,744   | 4,709   | 3,799   | 3,024   | 2,315   | 1,774   | 1,330   | 981     | 659     | 444     | 303     | 244     | 200     | 130     | 80      | 50      | 30      | 10      | 10      | 0       | 0       | 0       |
| Other Income Support Categories:                          |         |         |         |         |         |         |         |         |         |         |         |         |         |         |         |         |         |         |         |         |         |         |         |         |         |         |
| Income Support Supplement                                 | 77,584  | 73,970  | 69,989  | 65,730  | 61,463  | 56,725  | 52,292  | 47,036  | 42,464  | 38,403  | 34,571  | 30,984  | 27,730  | 24,662  | 22,010  | 20,890  | 20,000  | 18,200  | 16,800  | 15,600  | 14,600  | 13,800  | 13,100  | 12,400  | 11,800  | 11,200  |
| Age Pensioners                                            | 5,167   | 4,779   | 4,412   | 4,121   | 3,833   | 3,658   | 3,538   | 3,380   | 3,225   | 3,338   | 3,379   | 3,427   | 3,638   | 3,803   | 3,818   | 3,832   | 3,900   | 4,000   | 4,100   | 4,300   | 4,400   | 4,600   | 4,700   | 4,900   | 5,000   | 5,100   |
| Commonwealth Seniors Health Cards (CSHC)                  | 7,269   | 7,014   | 6,428   | 6,069   | 5,150   | 4,698   | 4,321   | 7,222   | 4,098   | 4,092   | 3,954   | 3,670   | 3,549   | 3,466   | 3,328   | 3,411   | 3,300   | 3,200   | 3,100   | 2,900   | 2,800   | 2,700   | 2,600   | 2,500   | 2,400   | 2,300   |
| Defence Force Income Support Supplement (DFISA) (a)       | 18,678  | 17,941  | 17,050  | 16,159  | 15,447  | 15,192  | 14,784  | 14,174  | 13,933  | 14,328  | 14,212  | 14,270  | 0       | 0       | 0       | 0       | 0       | 0       | 0       | 0       | 0       | 0       | 0       | 0       | 0       | 0       |
| Total Income Support Beneficiaries (b)                    | 283,823 | 267,297 | 250,472 | 234,603 | 219,153 | 204,180 | 190,423 | 176,232 | 161,184 | 151,543 | 142,222 | 133,682 | 114,135 | 106,484 | 99,732  | 96,877  | 94,000  | 88,300  | 83,200  | 78,400  | 74,000  | 69,800  | 65,800  | 62,000  | 58,300  | 54,800  |
| Total Disability Compensation Beneficiaries (c)           | 222,876 | 212,749 | 202,154 | 192,236 | 182,345 | 171,874 | 162,247 | 153,463 | 144,843 | 137,352 | 131,050 | 124,823 | 118,292 | 112,389 | 108,795 | 106,651 | 104,600 | 100,600 | 97,200  | 94,100  | 91,300  | 88,700  | 86,100  | 83,700  | 81,200  | 78,700  |