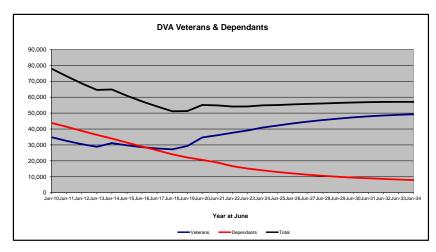

## DVA PROJECTED BENEFICIARY NUMBERS WITH ACTUALS TO 31 DECEMBER 2024 - AUSTRALIA

Executive Summary of DVA Beneficiaries in Receipt of Pension(s), Allowance(s) or Health Care

| BENEFICIARY CATEGORY                                                         |         |         |         |         |         |         |         | ACTUA   | _ DATA  |         |         |         |         |         |         |         |         |         |         |         | FORECA  | ST DATA |         |         |         |         |
|------------------------------------------------------------------------------|---------|---------|---------|---------|---------|---------|---------|---------|---------|---------|---------|---------|---------|---------|---------|---------|---------|---------|---------|---------|---------|---------|---------|---------|---------|---------|
|                                                                              | June    | Dec     | June    |
|                                                                              | 2010    | 2011    | 2012    | 2013    | 2014    | 2015    | 2016    | 2017    | 2018    | 2019    | 2020    | 2021    | 2022    | 2023    | 2024    | 2024    | 2025    | 2026    | 2027    | 2028    | 2029    | 2030    | 2031    | 2032    | 2033    | 2034    |
| Veterans :                                                                   |         |         |         |         |         |         |         |         |         |         |         |         |         |         |         |         |         |         |         |         |         |         |         |         |         | ł       |
| Disability Compensation Payment Recipients*                                  | 122,355 | 116.498 | 110.644 | 105,705 | 101,059 | 96,493  | 92,374  | 88,974  | 85,811  | 83,363  | 81,918  | 80,252  | 77.967  | 76,126  | 75.727  | 75,157  | 74,400  | 73,000  | 71,500  | 70.100  | 68,700  | 67,200  | 65,600  | 64.000  | 62,300  | 60,500  |
| Age Pension Veterans (Included Above)                                        | 3.006   | 2,771   | 2,562   | 2.405   | 2,244   | 2,151   | 2,097   | 2,026   | 1,940   | 2,058   | 2,096   | 2,148   | 2,335   | 2,473   | 2,509   | 2,533   | 2,600   | 2,700   | 2,800   | -       | 3,100   | 3,300   | 3,400   | 3,500   | 3.700   | 3,800   |
| Service Pension Veterans                                                     | 95,363  | 88.652  | 82,229  | 76,523  | 71,266  | 66,016  | 61.504  | 55,641  | 52,011  | 48,958  | 46,244  | 43,844  | 41,481  | 39,216  | 37.280  | 36,430  | 35,500  | 33,500  | 31,700  | -       | 28,100  | 26,300  | 24.500  |         | 21.000  | 19,300  |
| Disability Compensation Payment Recipient & Service Pension Veteran Overlap* | 62,077  | 58.300  | 54.638  | 51.371  | 48,307  | 45,206  | 42.542  | 38,738  | 36,604  | 34.688  | 32.988  | 31.454  | 29,904  | 28.355  | 26.929  | 26,336  | 25,600  | 24,200  | 22.800  | 29,900  | 19,900  | 18,500  | 17.100  | ,       | 14.200  | 12,800  |
| , , ,                                                                        |         | ,       | . ,     | . ,.    |         | -       |         | ,       |         | . ,     | . ,     | . , .   | - ,     | .,      | -,      |         | -,      | ,       | ,       | ,       | . ,     | -,      | ,       | - ,     | ,       | ,       |
| Treatment Cards, Allowances or Accepted Disabilities Only**                  | 20,353  | 19,803  | 19,974  | 20,383  | 51,867  | 53,713  | 55,968  | 59,194  | 64,606  | 86,032  | 130,372 | 147,589 |         | 178,732 | 190,236 | 195,132 | 200,200 | 210,100 | 219,300 | 227,800 | 235,700 | 243,100 | 250,000 | 256,400 | 262,400 |         |
| MRCA Veterans                                                                | n/a     | n/a     | n/a     | n/a     | 16,732  | 19,561  | 22,337  | 25,596  | 29,612  | 36,875  | 43,169  | 48,985  | 53,672  | 60,621  | 72,694  | 77,084  | 81,000  | 88,700  | 96,200  | 103,500 | 110,600 | 117,600 | 124,400 |         | 137,600 | ,       |
| DRCA Veterans                                                                | n/a     | n/a     | n/a     | n/a     | 50,223  | 50,757  | 51,388  | 52,019  | 52,588  | 54,242  | 56,341  | 57,679  | 59,342  | 61,155  | 64,182  | 65,420  | 66,200  | 67,900  | 69,600  | 71,200  | 72,600  | 73,900  | 75,000  |         | 76,700  | ,       |
| Total Veterans                                                               | 175,994 | 166,653 | 158,209 | 151,240 | 1/5,934 | 1/1,016 | 167,304 | 165,071 | 165,824 | 183,665 | 225,546 | 240,231 | 255,386 | 265,/19 | 2/6,314 | 280,383 | 284,500 | 292,400 | 299,800 | 306,400 | 312,600 | 318,100 | 323,100 | 327,500 | 331,500 | 335,000 |
| Dependants :                                                                 |         |         |         |         |         |         |         |         |         |         |         |         |         |         |         |         |         |         |         |         |         |         |         |         |         | i       |
| Service Pension Dependants                                                   | 83,879  | 78,716  | 73,827  | 69,174  | 64,902  | 60,631  | 56,670  | 51,329  | 47,928  | 45,071  | 42,520  | 40,216  | 37,737  | 35,337  | 33,296  | 32,314  | 31,300  | 29,400  | 27,500  | 25,700  | 24,000  | 22,400  | 20,900  | 19,500  | 18,100  | 16,900  |
| War Widow(er)s                                                               | 101,090 | 96,761  | 91,925  | 86,865  | 81,531  | 75,536  | 69,960  | 64,500  | 59,001  | 53,899  | 49,000  | 44,391  | 40,101  | 36,013  | 32,818  | 31,239  | 29,900  | 27,400  | 25,400  | 23,700  | 22,400  | 21,200  | 20,300  | 19,400  | 18,700  | 18,000  |
| Orphans                                                                      | 190     | 187     | 179     | 171     | 177     | 173     | 150     | 157     | 155     | 150     | 136     | 143     | 155     | 167     | 158     | 158     | 160     | 150     | 150     | 150     | 140     | 140     | 140     | 140     | 130     | 130     |
| Adequate Means of Support (AMS) ***                                          | 449     | 431     | 419     | 408     | 398     | 382     | 367     | 355     | 331     | 320     | 304     | 290     | 274     | 254     | 244     | 233     | 200     | 200     | 200     | 200     | 200     | 200     | 200     | 200     | 190     | 180     |
| Age Pension Partners                                                         | 2,161   | 2,008   | 1,850   | 1,716   | 1,545   | 1,470   | 1,408   | 1,324   | 1,257   | 1,248   | 1,285   | 1,284   | 1,312   | 1,344   | 1,316   | 1,309   | 1,300   | 1,300   | 1,300   | 1,300   | 1,300   | 1,300   | 1,400   | 1,400   | 1,400   | 1,400   |
| Commonwealth Seniors Health Cards (CSHC) Dependants                          | 4,153   | 4,100   | 3,849   | 3,694   | 3,214   | 3,055   | 2,835   | 4,449   | 2,660   | 2,621   | 2,475   | 2,277   | 2,136   | 2,006   | 1,873   | 1,864   | 1,800   | 1,700   | 1,600   | 1,400   | 1,400   | 1,300   | 1,200   | 1,100   | 1,100   | 1,000   |
| Defence Force Income Support Supplement (DFISA) Dependants ****              | 7,282   | 6,974   | 6,567   | 6,228   | 5,879   | 5,811   | 5,711   | 5,460   | 5,404   | 5,540   | 5,476   | 5,515   | . 0     | 0       | 0       | 0       | 0       | 0       | 0       | 0       | 0       | 0       | 0       | 0       | 0       | . 0     |
| MRCA Dependants                                                              | n/a     | n/a     | n/a     | n/a     | 158     | 177     | 188     | 219     | 252     | 294     | 336     | 385     | 433     | 483     | 563     | 638     | 700     | 800     | 800     | 900     | 1,000   | 1,000   | 1,100   | 1,200   | 1,200   | 1,300   |
| Other Dependants                                                             | 411     | 425     | 530     | 590     | 2,607   | 2,513   | 2,526   | 2,477   | 2,671   | 2,860   | 4,375   | 4,716   | 4,922   | 5,380   | 6,340   | 7,000   | 7,200   | 7,800   | 8,300   | 8,700   | 9,100   | 9,400   | 9,600   | 9,800   | 9,900   | 10,000  |
| Total Overlap Between Dependant Categories                                   | 4,230   | 4,036   | 3,766   | 3,513   | 3,028   | 2,827   | 2,659   | 3,050   | 2,301   | 2,240   | 2,101   | 1,972   | 1,012   | 895     | 845     | 797     | 800     | 700     | 600     | 600     | 500     | 500     | 400     | 400     | 400     | 400     |
| Total Dependants                                                             | 195,385 | 185,566 | 175,380 | 165,333 | 157,383 | 146,921 | 137,156 | 127,220 | 117,358 | 109,760 | 103,806 | 97,245  | 86,058  | 80,089  | 75,763  | 73,958  | 71,800  | 68,000  | 64,600  | 61,600  | 58,900  | 56,500  | 54,300  | 52,300  | 50,300  | 48,400  |
| Total Veterans and Total Dependants Overlap                                  | 3,564   | 3,290   | 2,968   | 2,693   | 1,590   | 1,366   | 1,172   | 1,006   | 894     | 844     | 1,042   | 1,066   | 963     | 941     | 960     | 962     | 1,000   | 1,000   | 1,000   | 1,000   | 1,100   | 1,100   | 1.100   | 1,100   | 1,200   | 1,200   |
|                                                                              | 3,001   | 3,200   | _,000   | _,000   | 7,000   | 1,000   | .,      | .,000   | 00.     | 0       | .,012   | .,000   | 000     | 011     |         | OUL     | .,000   | .,000   | .,000   | 1,000   | 1,100   | 2,100   | 1,100   | .,      | .,200   | .,200   |
| Nett Total Clients *****                                                     | 367,815 | 348,929 | 330,621 | 313,880 | 331,727 | 316,571 | 303,288 | 291,285 | 282,314 | 292,674 | 328,310 | 336,410 | 340,481 | 344,867 | 351,117 | 353,379 | 355,400 | 359,400 | 363,300 | 367,000 | 370,400 | 373,500 | 376,300 | 378,600 | 380,600 | 382,200 |

<sup>\*</sup> Starting on 1 January 2022, the Disability Pension has been renamed to the Disability Compensation Payment. This was done to reflect the fact that the Disability Pension is not an income support pension but is instead a compensation payment.

In contrast, the Nett Total Client count also includes any veteran with one or more service related disabilities accepted under the DRCA or the MRCA as well as dependent children of veterans currently receiving student payments under the VCES or MRCAETS.