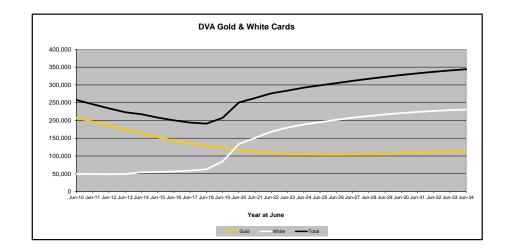

# DVA PROJECTED BENEFICIARY NUMBERS WITH ACTUALS TO 31 DECEMBER 2024 - AUSTRALIA

Executive Summary of DVA Beneficiaries in Receipt of Pension(s), Allowance(s) or Health Care

| BENEFICIARY CATEGORY                                      |         |         |         |         |         |         |         | ACTUA   | L DATA  |         |         |         |         |         |         |         |         |         |         |         | FORECA  | ST DATA |         |         |         |         |
|-----------------------------------------------------------|---------|---------|---------|---------|---------|---------|---------|---------|---------|---------|---------|---------|---------|---------|---------|---------|---------|---------|---------|---------|---------|---------|---------|---------|---------|---------|
| (Subsets of Net Total Beneficaries on Previous Page)      | June    | Dec     | June    |
|                                                           | 2010    | 2011    | 2012    | 2013    | 2014    | 2015    | 2016    | 2017    | 2018    | 2019    | 2020    | 2021    | 2022    | 2023    | 2024    | 2024    | 2025    | 2026    | 2027    | 2028    | 2029    | 2030    | 2031    | 2032    | 2033    | 2034    |
| Health Treatment Card Holders :                           |         |         |         |         |         |         |         |         |         |         |         |         |         |         |         |         |         |         |         |         |         |         |         |         |         |         |
| Gold Cards                                                | 207,945 | 196,619 | 185,031 | 174,168 | 163,578 | 153,033 | 143,635 | 135,263 | 128,517 | 122,536 | 117,072 | 112,146 | 107,665 | 104,148 | 103,737 | 103,958 | 103,600 | 103,300 | 103,700 | 104,600 | 105,800 | 107,100 | 108,700 | 110,200 | 111,800 | 113,400 |
| White Cards                                               | 49,621  | 48,986  | 48,769  | 49,013  | 53,984  | 55,148  | 56,610  | 58,705  | 62,450  | 84,624  | 133,539 | 151,019 | 168,540 | 179,759 | 188,607 | 191,424 | 195,100 | 201,800 | 207,600 | 212,500 | 216,900 | 220,700 | 223,900 | 226,600 | 228,900 | 230,700 |
| Total Health Treatment Cards                              | 257,566 | 245,605 | 233,800 | 223,181 | 217,562 | 208,181 | 200,245 | 193,968 | 190,967 | 207,160 | 250,611 | 263,165 | 276,205 | 283,907 | 292,344 | 295,382 | 298,700 | 305,100 | 311,300 | 317,100 | 322,700 | 327,800 | 332,600 | 336,900 | 340,700 | 344,100 |
|                                                           |         |         |         |         |         |         |         |         |         |         |         |         |         |         |         |         |         |         |         |         |         |         |         |         |         |         |
| Repatriation Pharmaceutical Benefits Cards (Orange Cards) | 10,614  | 9,293   | 7,996   | 6,817   | 5,744   | 4,709   | 3,799   | 3,024   | 2,315   | 1,774   | 1,330   | 981     | 659     | 444     | 303     | 244     | 200     | 130     | 80      | 50      | 30      | 10      | 10      | 0       | 0       | 0       |
| Other Income Support Categories:                          |         |         |         |         |         |         |         |         |         |         |         |         |         |         |         |         |         |         |         |         |         |         |         |         |         |         |
| Income Support Supplement                                 | 77,584  | 73,970  | 69,989  | 65,730  | 61,463  | 56,725  | 52,292  | 47,036  | 42,464  | 38,403  | 34,571  | 30,984  | 27,730  | 24,662  | 22,010  | 20,890  | 20,000  | 18,200  | 16,800  | 15,600  | 14,600  | 13,800  | 13,100  | 12,400  | 11,800  | 11,200  |
| Age Pensioners                                            | 5,167   | 4,779   | 4,412   | 4,121   | 3,833   | 3,658   | 3,538   | 3,380   | 3,225   | 3,338   | 3,379   | 3,427   | 3,638   | 3,803   | 3,818   | 3,832   | 3,900   | 4,000   | 4,100   | 4,300   | 4,400   | 4,600   | 4,700   | 4,900   | 5,000   | 5,100   |
| Commonwealth Seniors Health Cards (CSHC)                  | 7,269   | 7,014   | 6,428   | 6,069   | 5,150   | 4,698   | 4,321   | 7,222   | 4,098   | 4,092   | 3,954   | 3,670   | 3,549   | 3,466   | 3,328   | 3,411   | 3,300   | 3,200   | 3,100   | 2,900   | 2,800   | 2,700   | 2,600   | 2,500   | 2,400   | 2,300   |
| Defence Force Income Support Supplement (DFISA) (a)       | 18,678  | 17,941  | 17,050  | 16,159  | 15,447  | 15,192  | 14,784  | 14,174  | 13,933  | 14,328  | 14,212  | 14,270  | 0       | 0       | 0       | 0       | 0       | 0       | 0       | 0       | 0       | 0       | 0       | 0       | 0       | 0       |
| Total Income Support Beneficiaries (b)                    | 283,823 | 267,297 | 250,472 | 234,603 | 219,153 | 204,180 | 190,423 | 176,232 | 161,184 | 151,543 | 142,222 | 133,682 | 114,135 | 106,484 | 99,732  | 96,877  | 94,000  | 88,300  | 83,200  | 78,400  | 74,000  | 69,800  | 65,800  | 62,000  | 58,300  | 54,800  |
| Total Disability Compensation Beneficiaries (c)           | 222,876 | 212,749 | 202,154 | 192,236 | 182,345 | 171,874 | 162,247 | 153,463 | 144,843 | 137,352 | 131,050 | 124,823 | 118,292 | 112,389 | 108,795 | 106,651 | 104,600 | 100,600 | 97,200  | 94,100  | 91,300  | 88,700  | 86,100  | 83,700  | 81,200  | 78,700  |