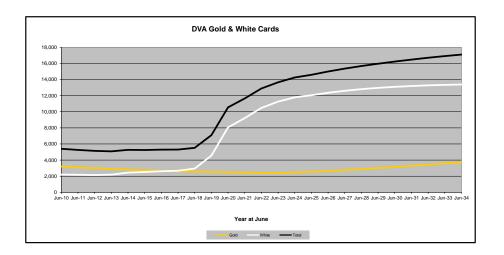

# DVA PROJECTED BENEFICIARY NUMBERS WITH ACTUALS TO 31 DECEMBER 2024 - AUSTRALIA

Executive Summary of DVA Beneficiaries in Receipt of Pension(s), Allowance(s) or Health Care

| BENEFICIARY CATEGORY                                      |         |         |         |         |         |         |         | ACTUA   | L DATA  |         |         |         |         |         |         |         |         |         |         |         | FORECA  | ST DATA |         |         |         |         |
|-----------------------------------------------------------|---------|---------|---------|---------|---------|---------|---------|---------|---------|---------|---------|---------|---------|---------|---------|---------|---------|---------|---------|---------|---------|---------|---------|---------|---------|---------|
| (Subsets of Net Total Beneficaries on Previous Page)      | June    | Dec     | June    |
|                                                           | 2010    | 2011    | 2012    | 2013    | 2014    | 2015    | 2016    | 2017    | 2018    | 2019    | 2020    | 2021    | 2022    | 2023    | 2024    | 2024    | 2025    | 2026    | 2027    | 2028    | 2029    | 2030    | 2031    | 2032    | 2033    | 2034    |
| Health Treatment Card Holders :                           |         |         |         |         |         |         |         |         |         |         |         |         |         |         |         |         |         |         |         |         |         |         |         |         |         |         |
| Gold Cards                                                | 207,945 | 196,619 | 185,031 | 174,168 | 163,578 | 153,033 | 143,635 | 135,263 | 128,517 | 122,536 | 117,072 | 112,146 | 107,665 | 104,148 | 103,737 | 103,958 | 103,600 | 103,300 | 103,700 | 104,600 | 105,800 | 107,100 | 108,700 | 110,200 | 111,800 | 113,400 |
| White Cards                                               | 49,621  | 48,986  | 48,769  | 49,013  | 53,984  | 55,148  | 56,610  | 58,705  | 62,450  | 84,624  | 133,539 | 151,019 | 168,540 | 179,759 | 188,607 | 191,424 | 195,100 | 201,800 | 207,600 | 212,500 | 216,900 | 220,700 | 223,900 | 226,600 | 228,900 | 230,700 |
| Total Health Treatment Cards                              | 257,566 | 245,605 | 233,800 | 223,181 | 217,562 | 208,181 | 200,245 | 193,968 | 190,967 | 207,160 | 250,611 | 263,165 | 276,205 | 283,907 | 292,344 | 295,382 | 298,700 | 305,100 | 311,300 | 317,100 | 322,700 | 327,800 | 332,600 | 336,900 | 340,700 | 344,100 |
|                                                           |         |         |         |         |         |         |         |         |         |         |         |         |         |         |         |         |         |         |         |         |         |         |         |         |         |         |
| Repatriation Pharmaceutical Benefits Cards (Orange Cards) | 10,614  | 9,293   | 7,996   | 6,817   | 5,744   | 4,709   | 3,799   | 3,024   | 2,315   | 1,774   | 1,330   | 981     | 659     | 444     | 303     | 244     | 200     | 130     | 80      | 50      | 30      | 10      | 10      | 0       | 0       | 0       |
| Other Income Support Categories:                          |         |         |         |         |         |         |         |         |         |         |         |         |         |         |         |         |         |         |         |         |         |         |         |         |         |         |
| Income Support Supplement                                 | 77,584  | 73,970  | 69,989  | 65,730  | 61,463  | 56,725  | 52,292  | 47,036  | 42,464  | 38,403  | 34,571  | 30,984  | 27,730  | 24,662  | 22,010  | 20,890  | 20,000  | 18,200  | 16,800  | 15,600  | 14,600  | 13,800  | 13,100  | 12,400  | 11,800  | 11,200  |
| Age Pensioners                                            | 5,167   | 4,779   | 4,412   | 4,121   | 3,833   | 3,658   | 3,538   | 3,380   | 3,225   | 3,338   | 3,379   | 3,427   | 3,638   | 3,803   | 3,818   | 3,832   | 3,900   | 4,000   | 4,100   | 4,300   | 4,400   | 4,600   | 4,700   | 4,900   | 5,000   | 5,100   |
| Commonwealth Seniors Health Cards (CSHC)                  | 7,269   | 7,014   | 6,428   | 6,069   | 5,150   | 4,698   | 4,321   | 7,222   | 4,098   | 4,092   | 3,954   | 3,670   | 3,549   | 3,466   | 3,328   | 3,411   | 3,300   | 3,200   | 3,100   | 2,900   | 2,800   | 2,700   | 2,600   | 2,500   | 2,400   | 2,300   |
| Defence Force Income Support Supplement (DFISA) (a)       | 18,678  | 17,941  | 17,050  | 16,159  | 15,447  | 15,192  | 14,784  | 14,174  | 13,933  | 14,328  | 14,212  | 14,270  | 0       | 0       | 0       | 0       | 0       | 0       | 0       | 0       | 0       | 0       | 0       | 0       | 0       | 0       |
| Total Income Support Beneficiaries (b)                    | 283,823 | 267,297 | 250,472 | 234,603 | 219,153 | 204,180 | 190,423 | 176,232 | 161,184 | 151,543 | 142,222 | 133,682 | 114,135 | 106,484 | 99,732  | 96,877  | 94,000  | 88,300  | 83,200  | 78,400  | 74,000  | 69,800  | 65,800  | 62,000  | 58,300  | 54,800  |
| Total Disability Compensation Beneficiaries (c)           | 222,876 | 212,749 | 202,154 | 192,236 | 182,345 | 171,874 | 162,247 | 153,463 | 144,843 | 137,352 | 131,050 | 124,823 | 118,292 | 112,389 | 108,795 | 106,651 | 104,600 | 100,600 | 97,200  | 94,100  | 91,300  | 88,700  | 86,100  | 83,700  | 81,200  | 78,700  |

- (a) DFISA was abolished on 1 January 2022, since the payment became redundant when DVA's Disability Compensation Payment and some other relevant DVA payments were exempted from means tests for social security income support.
- (b) Includes veteran service pensions, dependant service pensions, income support supplement, age pensions, commonwealth seniors health cards and DFISA recipients.
- (c) Includes disability, war widow, orphan and adequate means of support pensions.