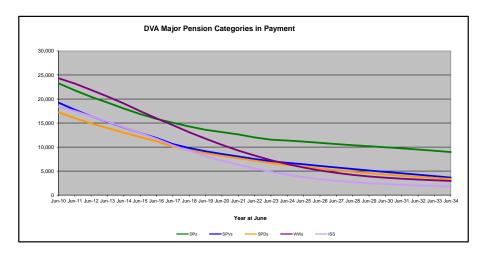

## DVA PROJECTED BENEFICIARY NUMBERS WITH ACTUALS TO 31 DECEMBER 2024 - AUSTRALIA

Executive Summary of DVA Beneficiaries in Receipt of Pension(s), Allowance(s) or Health Care

| BENEFICIARY CATEGORY                                                         |         |         |         |         |         |         |         | ACTUA   | _ DATA  |         |         |         |         |         |         |         |         |         |         |         | FORECA  | ST DATA |         |         |         |         |
|------------------------------------------------------------------------------|---------|---------|---------|---------|---------|---------|---------|---------|---------|---------|---------|---------|---------|---------|---------|---------|---------|---------|---------|---------|---------|---------|---------|---------|---------|---------|
|                                                                              | June    | Dec     | June    |
|                                                                              | 2010    | 2011    | 2012    | 2013    | 2014    | 2015    | 2016    | 2017    | 2018    | 2019    | 2020    | 2021    | 2022    | 2023    | 2024    | 2024    | 2025    | 2026    | 2027    | 2028    | 2029    | 2030    | 2031    | 2032    | 2033    | 2034    |
| Veterans :                                                                   |         |         |         |         |         |         |         |         |         |         |         |         |         |         |         |         |         |         |         |         |         |         |         |         |         | ł       |
| Disability Compensation Payment Recipients*                                  | 122,355 | 116.498 | 110.644 | 105,705 | 101,059 | 96,493  | 92,374  | 88,974  | 85,811  | 83,363  | 81,918  | 80,252  | 77.967  | 76,126  | 75.727  | 75,157  | 74,400  | 73,000  | 71,500  | 70.100  | 68,700  | 67,200  | 65,600  | 64.000  | 62,300  | 60,500  |
| Age Pension Veterans (Included Above)                                        | 3.006   | 2,771   | 2,562   | 2.405   | 2,244   | 2,151   | 2,097   | 2,026   | 1,940   | 2,058   | 2,096   | 2,148   | 2,335   | 2,473   | 2,509   | 2,533   | 2,600   | 2,700   | 2,800   | -       | 3,100   | 3,300   | 3,400   | 3,500   | 3.700   | 3,800   |
| Service Pension Veterans                                                     | 95,363  | 88.652  | 82,229  | 76,523  | 71,266  | 66,016  | 61.504  | 55,641  | 52,011  | 48,958  | 46,244  | 43,844  | 41,481  | 39,216  | 37.280  | 36,430  | 35,500  | 33,500  | 31,700  | -       | 28,100  | 26,300  | 24.500  |         | 21.000  | 19,300  |
| Disability Compensation Payment Recipient & Service Pension Veteran Overlap* | 62,077  | 58.300  | 54.638  | 51.371  | 48,307  | 45,206  | 42.542  | 38,738  | 36,604  | 34.688  | 32.988  | 31.454  | 29,904  | 28.355  | 26.929  | 26,336  | 25,600  | 24,200  | 22.800  | 29,900  | 19,900  | 18,500  | 17.100  | ,       | 14.200  | 12,800  |
| , , ,                                                                        |         | ,       | . ,     | . ,.    |         | -       |         | ,       |         | . ,     | . ,     | . , .   | - ,     | .,      | -,      |         | -,      | ,       | ,       | ,       | . ,     | -,      | ,       | - ,     | ,       | ,       |
| Treatment Cards, Allowances or Accepted Disabilities Only**                  | 20,353  | 19,803  | 19,974  | 20,383  | 51,867  | 53,713  | 55,968  | 59,194  | 64,606  | 86,032  | 130,372 | 147,589 |         | 178,732 | 190,236 | 195,132 | 200,200 | 210,100 | 219,300 | 227,800 | 235,700 | 243,100 | 250,000 | 256,400 | 262,400 |         |
| MRCA Veterans                                                                | n/a     | n/a     | n/a     | n/a     | 16,732  | 19,561  | 22,337  | 25,596  | 29,612  | 36,875  | 43,169  | 48,985  | 53,672  | 60,621  | 72,694  | 77,084  | 81,000  | 88,700  | 96,200  | 103,500 | 110,600 | 117,600 | 124,400 |         | 137,600 | ,       |
| DRCA Veterans                                                                | n/a     | n/a     | n/a     | n/a     | 50,223  | 50,757  | 51,388  | 52,019  | 52,588  | 54,242  | 56,341  | 57,679  | 59,342  | 61,155  | 64,182  | 65,420  | 66,200  | 67,900  | 69,600  | 71,200  | 72,600  | 73,900  | 75,000  |         | 76,700  | ,       |
| Total Veterans                                                               | 175,994 | 166,653 | 158,209 | 151,240 | 1/5,934 | 1/1,016 | 167,304 | 165,071 | 165,824 | 183,665 | 225,546 | 240,231 | 255,386 | 265,/19 | 2/6,314 | 280,383 | 284,500 | 292,400 | 299,800 | 306,400 | 312,600 | 318,100 | 323,100 | 327,500 | 331,500 | 335,000 |
| Dependants :                                                                 |         |         |         |         |         |         |         |         |         |         |         |         |         |         |         |         |         |         |         |         |         |         |         |         |         | i       |
| Service Pension Dependants                                                   | 83,879  | 78,716  | 73,827  | 69,174  | 64,902  | 60,631  | 56,670  | 51,329  | 47,928  | 45,071  | 42,520  | 40,216  | 37,737  | 35,337  | 33,296  | 32,314  | 31,300  | 29,400  | 27,500  | 25,700  | 24,000  | 22,400  | 20,900  | 19,500  | 18,100  | 16,900  |
| War Widow(er)s                                                               | 101,090 | 96,761  | 91,925  | 86,865  | 81,531  | 75,536  | 69,960  | 64,500  | 59,001  | 53,899  | 49,000  | 44,391  | 40,101  | 36,013  | 32,818  | 31,239  | 29,900  | 27,400  | 25,400  | 23,700  | 22,400  | 21,200  | 20,300  | 19,400  | 18,700  | 18,000  |
| Orphans                                                                      | 190     | 187     | 179     | 171     | 177     | 173     | 150     | 157     | 155     | 150     | 136     | 143     | 155     | 167     | 158     | 158     | 160     | 150     | 150     | 150     | 140     | 140     | 140     | 140     | 130     | 130     |
| Adequate Means of Support (AMS) ***                                          | 449     | 431     | 419     | 408     | 398     | 382     | 367     | 355     | 331     | 320     | 304     | 290     | 274     | 254     | 244     | 233     | 200     | 200     | 200     | 200     | 200     | 200     | 200     | 200     | 190     | 180     |
| Age Pension Partners                                                         | 2,161   | 2,008   | 1,850   | 1,716   | 1,545   | 1,470   | 1,408   | 1,324   | 1,257   | 1,248   | 1,285   | 1,284   | 1,312   | 1,344   | 1,316   | 1,309   | 1,300   | 1,300   | 1,300   | 1,300   | 1,300   | 1,300   | 1,400   | 1,400   | 1,400   | 1,400   |
| Commonwealth Seniors Health Cards (CSHC) Dependants                          | 4,153   | 4,100   | 3,849   | 3,694   | 3,214   | 3,055   | 2,835   | 4,449   | 2,660   | 2,621   | 2,475   | 2,277   | 2,136   | 2,006   | 1,873   | 1,864   | 1,800   | 1,700   | 1,600   | 1,400   | 1,400   | 1,300   | 1,200   | 1,100   | 1,100   | 1,000   |
| Defence Force Income Support Supplement (DFISA) Dependants ****              | 7,282   | 6,974   | 6,567   | 6,228   | 5,879   | 5,811   | 5,711   | 5,460   | 5,404   | 5,540   | 5,476   | 5,515   | . 0     | 0       | 0       | 0       | 0       | 0       | 0       | 0       | 0       | 0       | 0       | 0       | 0       | . 0     |
| MRCA Dependants                                                              | n/a     | n/a     | n/a     | n/a     | 158     | 177     | 188     | 219     | 252     | 294     | 336     | 385     | 433     | 483     | 563     | 638     | 700     | 800     | 800     | 900     | 1,000   | 1,000   | 1,100   | 1,200   | 1,200   | 1,300   |
| Other Dependants                                                             | 411     | 425     | 530     | 590     | 2,607   | 2,513   | 2,526   | 2,477   | 2,671   | 2,860   | 4,375   | 4,716   | 4,922   | 5,380   | 6,340   | 7,000   | 7,200   | 7,800   | 8,300   | 8,700   | 9,100   | 9,400   | 9,600   | 9,800   | 9,900   | 10,000  |
| Total Overlap Between Dependant Categories                                   | 4,230   | 4,036   | 3,766   | 3,513   | 3,028   | 2,827   | 2,659   | 3,050   | 2,301   | 2,240   | 2,101   | 1,972   | 1,012   | 895     | 845     | 797     | 800     | 700     | 600     | 600     | 500     | 500     | 400     | 400     | 400     | 400     |
| Total Dependants                                                             | 195,385 | 185,566 | 175,380 | 165,333 | 157,383 | 146,921 | 137,156 | 127,220 | 117,358 | 109,760 | 103,806 | 97,245  | 86,058  | 80,089  | 75,763  | 73,958  | 71,800  | 68,000  | 64,600  | 61,600  | 58,900  | 56,500  | 54,300  | 52,300  | 50,300  | 48,400  |
| Total Veterans and Total Dependants Overlap                                  | 3,564   | 3,290   | 2,968   | 2,693   | 1,590   | 1,366   | 1,172   | 1,006   | 894     | 844     | 1,042   | 1,066   | 963     | 941     | 960     | 962     | 1,000   | 1,000   | 1,000   | 1,000   | 1,100   | 1,100   | 1.100   | 1,100   | 1,200   | 1,200   |
|                                                                              | 3,001   | 3,200   | _,000   | _,000   | 7,000   | 1,000   | .,      | .,000   | 00.     | 0       | .,012   | .,000   | 000     | 011     |         | OUL     | .,000   | .,000   | .,000   | 1,000   | 1,100   | 2,100   | 1,100   | .,      | .,200   | .,200   |
| Nett Total Clients *****                                                     | 367,815 | 348,929 | 330,621 | 313,880 | 331,727 | 316,571 | 303,288 | 291,285 | 282,314 | 292,674 | 328,310 | 336,410 | 340,481 | 344,867 | 351,117 | 353,379 | 355,400 | 359,400 | 363,300 | 367,000 | 370,400 | 373,500 | 376,300 | 378,600 | 380,600 | 382,200 |

# DVA PROJECTED BENEFICIARY NUMBERS WITH ACTUALS TO 31 DECEMBER 2024 - AUSTRALIA

Executive Summary of DVA Beneficiaries in Receipt of Pension(s), Allowance(s) or Health Care

| BENEFICIARY CATEGORY                                      |         |         |         |         |         |         |         | ACTUA   | L DATA  |         |         |         |         |         |         |         |         |         |         |         | FORECA  | ST DATA |         |         |         |         |
|-----------------------------------------------------------|---------|---------|---------|---------|---------|---------|---------|---------|---------|---------|---------|---------|---------|---------|---------|---------|---------|---------|---------|---------|---------|---------|---------|---------|---------|---------|
| (Subsets of Net Total Beneficaries on Previous Page)      | June    | Dec     | June    |
|                                                           | 2010    | 2011    | 2012    | 2013    | 2014    | 2015    | 2016    | 2017    | 2018    | 2019    | 2020    | 2021    | 2022    | 2023    | 2024    | 2024    | 2025    | 2026    | 2027    | 2028    | 2029    | 2030    | 2031    | 2032    | 2033    | 2034    |
| Health Treatment Card Holders :                           |         |         |         |         |         |         |         |         |         |         |         |         |         |         |         |         |         |         |         |         |         |         |         |         |         |         |
| Gold Cards                                                | 207,945 | 196,619 | 185,031 | 174,168 | 163,578 | 153,033 | 143,635 | 135,263 | 128,517 | 122,536 | 117,072 | 112,146 | 107,665 | 104,148 | 103,737 | 103,958 | 103,600 | 103,300 | 103,700 | 104,600 | 105,800 | 107,100 | 108,700 | 110,200 | 111,800 | 113,400 |
| White Cards                                               | 49,621  | 48,986  | 48,769  | 49,013  | 53,984  | 55,148  | 56,610  | 58,705  | 62,450  | 84,624  | 133,539 | 151,019 | 168,540 | 179,759 | 188,607 | 191,424 | 195,100 | 201,800 | 207,600 | 212,500 | 216,900 | 220,700 | 223,900 | 226,600 | 228,900 | 230,700 |
| Total Health Treatment Cards                              | 257,566 | 245,605 | 233,800 | 223,181 | 217,562 | 208,181 | 200,245 | 193,968 | 190,967 | 207,160 | 250,611 | 263,165 | 276,205 | 283,907 | 292,344 | 295,382 | 298,700 | 305,100 | 311,300 | 317,100 | 322,700 | 327,800 | 332,600 | 336,900 | 340,700 | 344,100 |
|                                                           |         |         |         |         |         |         |         |         |         |         |         |         |         |         |         |         |         |         |         |         |         |         |         |         |         |         |
| Repatriation Pharmaceutical Benefits Cards (Orange Cards) | 10,614  | 9,293   | 7,996   | 6,817   | 5,744   | 4,709   | 3,799   | 3,024   | 2,315   | 1,774   | 1,330   | 981     | 659     | 444     | 303     | 244     | 200     | 130     | 80      | 50      | 30      | 10      | 10      | 0       | 0       | 0       |
| Other Income Support Categories:                          |         |         |         |         |         |         |         |         |         |         |         |         |         |         |         |         |         |         |         |         |         |         |         |         |         |         |
| Income Support Supplement                                 | 77,584  | 73,970  | 69,989  | 65,730  | 61,463  | 56,725  | 52,292  | 47,036  | 42,464  | 38,403  | 34,571  | 30,984  | 27,730  | 24,662  | 22,010  | 20,890  | 20,000  | 18,200  | 16,800  | 15,600  | 14,600  | 13,800  | 13,100  | 12,400  | 11,800  | 11,200  |
| Age Pensioners                                            | 5,167   | 4,779   | 4,412   | 4,121   | 3,833   | 3,658   | 3,538   | 3,380   | 3,225   | 3,338   | 3,379   | 3,427   | 3,638   | 3,803   | 3,818   | 3,832   | 3,900   | 4,000   | 4,100   | 4,300   | 4,400   | 4,600   | 4,700   | 4,900   | 5,000   | 5,100   |
| Commonwealth Seniors Health Cards (CSHC)                  | 7,269   | 7,014   | 6,428   | 6,069   | 5,150   | 4,698   | 4,321   | 7,222   | 4,098   | 4,092   | 3,954   | 3,670   | 3,549   | 3,466   | 3,328   | 3,411   | 3,300   | 3,200   | 3,100   | 2,900   | 2,800   | 2,700   | 2,600   | 2,500   | 2,400   | 2,300   |
| Defence Force Income Support Supplement (DFISA) (a)       | 18,678  | 17,941  | 17,050  | 16,159  | 15,447  | 15,192  | 14,784  | 14,174  | 13,933  | 14,328  | 14,212  | 14,270  | 0       | 0       | 0       | 0       | 0       | 0       | 0       | 0       | 0       | 0       | 0       | 0       | 0       | 0       |
| Total Income Support Beneficiaries (b)                    | 283,823 | 267,297 | 250,472 | 234,603 | 219,153 | 204,180 | 190,423 | 176,232 | 161,184 | 151,543 | 142,222 | 133,682 | 114,135 | 106,484 | 99,732  | 96,877  | 94,000  | 88,300  | 83,200  | 78,400  | 74,000  | 69,800  | 65,800  | 62,000  | 58,300  | 54,800  |
| Total Disability Compensation Beneficiaries (c)           | 222,876 | 212,749 | 202,154 | 192,236 | 182,345 | 171,874 | 162,247 | 153,463 | 144,843 | 137,352 | 131,050 | 124,823 | 118,292 | 112,389 | 108,795 | 106,651 | 104,600 | 100,600 | 97,200  | 94,100  | 91,300  | 88,700  | 86,100  | 83,700  | 81,200  | 78,700  |