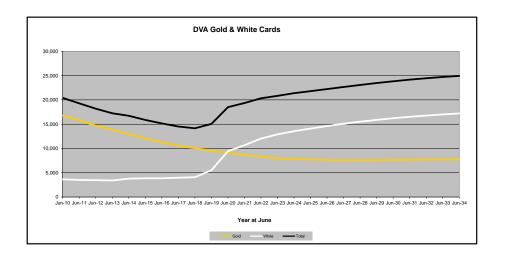

# DVA PROJECTED BENEFICIARY NUMBERS WITH ACTUALS TO 31 DECEMBER 2024 - AUSTRALIA

Executive Summary of DVA Beneficiaries in Receipt of Pension(s), Allowance(s) or Health Care

| BENEFICIARY CATEGORY                                      |         |         |         |         |         |         |         | ACTUA   | L DATA  |         |         |         |         |         |         |         |         |         |         |         | FORECA  | ST DATA |         |         |         |         |
|-----------------------------------------------------------|---------|---------|---------|---------|---------|---------|---------|---------|---------|---------|---------|---------|---------|---------|---------|---------|---------|---------|---------|---------|---------|---------|---------|---------|---------|---------|
| (Subsets of Net Total Beneficaries on Previous Page)      | June    | Dec     | June    |
|                                                           | 2010    | 2011    | 2012    | 2013    | 2014    | 2015    | 2016    | 2017    | 2018    | 2019    | 2020    | 2021    | 2022    | 2023    | 2024    | 2024    | 2025    | 2026    | 2027    | 2028    | 2029    | 2030    | 2031    | 2032    | 2033    | 2034    |
| Health Treatment Card Holders :                           |         |         |         |         |         |         |         |         |         |         |         |         |         |         |         |         |         |         |         |         |         |         |         |         |         |         |
| Gold Cards                                                | 207,945 | 196,619 | 185,031 | 174,168 | 163,578 | 153,033 | 143,635 | 135,263 | 128,517 | 122,536 | 117,072 | 112,146 | 107,665 | 104,148 | 103,737 | 103,958 | 103,600 | 103,300 | 103,700 | 104,600 | 105,800 | 107,100 | 108,700 | 110,200 | 111,800 | 113,400 |
| White Cards                                               | 49,621  | 48,986  | 48,769  | 49,013  | 53,984  | 55,148  | 56,610  | 58,705  | 62,450  | 84,624  | 133,539 | 151,019 | 168,540 | 179,759 | 188,607 | 191,424 | 195,100 | 201,800 | 207,600 | 212,500 | 216,900 | 220,700 | 223,900 | 226,600 | 228,900 | 230,700 |
| Total Health Treatment Cards                              | 257,566 | 245,605 | 233,800 | 223,181 | 217,562 | 208,181 | 200,245 | 193,968 | 190,967 | 207,160 | 250,611 | 263,165 | 276,205 | 283,907 | 292,344 | 295,382 | 298,700 | 305,100 | 311,300 | 317,100 | 322,700 | 327,800 | 332,600 | 336,900 | 340,700 | 344,100 |
|                                                           |         |         |         |         |         |         |         |         |         |         |         |         |         |         |         |         |         |         |         |         |         |         |         |         |         |         |
| Repatriation Pharmaceutical Benefits Cards (Orange Cards) | 10,614  | 9,293   | 7,996   | 6,817   | 5,744   | 4,709   | 3,799   | 3,024   | 2,315   | 1,774   | 1,330   | 981     | 659     | 444     | 303     | 244     | 200     | 130     | 80      | 50      | 30      | 10      | 10      | 0       | 0       | 0       |
| Other Income Support Categories:                          |         |         |         |         |         |         |         |         |         |         |         |         |         |         |         |         |         |         |         |         |         |         |         |         |         |         |
| Income Support Supplement                                 | 77,584  | 73,970  | 69,989  | 65,730  | 61,463  | 56,725  | 52,292  | 47,036  | 42,464  | 38,403  | 34,571  | 30,984  | 27,730  | 24,662  | 22,010  | 20,890  | 20,000  | 18,200  | 16,800  | 15,600  | 14,600  | 13,800  | 13,100  | 12,400  | 11,800  | 11,200  |
| Age Pensioners                                            | 5,167   | 4,779   | 4,412   | 4,121   | 3,833   | 3,658   | 3,538   | 3,380   | 3,225   | 3,338   | 3,379   | 3,427   | 3,638   | 3,803   | 3,818   | 3,832   | 3,900   | 4,000   | 4,100   | 4,300   | 4,400   | 4,600   | 4,700   | 4,900   | 5,000   | 5,100   |
| Commonwealth Seniors Health Cards (CSHC)                  | 7,269   | 7,014   | 6,428   | 6,069   | 5,150   | 4,698   | 4,321   | 7,222   | 4,098   | 4,092   | 3,954   | 3,670   | 3,549   | 3,466   | 3,328   | 3,411   | 3,300   | 3,200   | 3,100   | 2,900   | 2,800   | 2,700   | 2,600   | 2,500   | 2,400   | 2,300   |
| Defence Force Income Support Supplement (DFISA) (a)       | 18,678  | 17,941  | 17,050  | 16,159  | 15,447  | 15,192  | 14,784  | 14,174  | 13,933  | 14,328  | 14,212  | 14,270  | 0       | 0       | 0       | 0       | 0       | 0       | 0       | 0       | 0       | 0       | 0       | 0       | 0       | 0       |
| Total Income Support Beneficiaries (b)                    | 283,823 | 267,297 | 250,472 | 234,603 | 219,153 | 204,180 | 190,423 | 176,232 | 161,184 | 151,543 | 142,222 | 133,682 | 114,135 | 106,484 | 99,732  | 96,877  | 94,000  | 88,300  | 83,200  | 78,400  | 74,000  | 69,800  | 65,800  | 62,000  | 58,300  | 54,800  |
| Total Disability Compensation Beneficiaries (c)           | 222,876 | 212,749 | 202,154 | 192,236 | 182,345 | 171,874 | 162,247 | 153,463 | 144,843 | 137,352 | 131,050 | 124,823 | 118,292 | 112,389 | 108,795 | 106,651 | 104,600 | 100,600 | 97,200  | 94,100  | 91,300  | 88,700  | 86,100  | 83,700  | 81,200  | 78,700  |