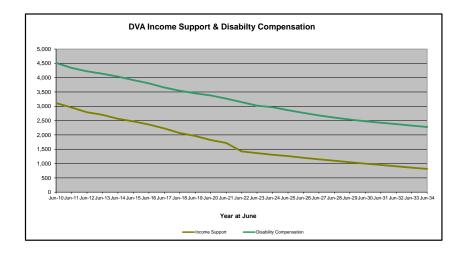

# DVA PROJECTED BENEFICIARY NUMBERS WITH ACTUALS TO 31 DECEMBER 2024 - AUSTRALIA

Executive Summary of DVA Beneficiaries in Receipt of Pension(s), Allowance(s) or Health Care

| BENEFICIARY CATEGORY                                      |         |         |         |         |         |         |         | ACTUA   | L DATA  |         |         |         |         |         |         |         |         |         |         |         | FORECA  | ST DATA |         |         |         |         |
|-----------------------------------------------------------|---------|---------|---------|---------|---------|---------|---------|---------|---------|---------|---------|---------|---------|---------|---------|---------|---------|---------|---------|---------|---------|---------|---------|---------|---------|---------|
| (Subsets of Net Total Beneficaries on Previous Page)      | June    | Dec     | June    |
|                                                           | 2010    | 2011    | 2012    | 2013    | 2014    | 2015    | 2016    | 2017    | 2018    | 2019    | 2020    | 2021    | 2022    | 2023    | 2024    | 2024    | 2025    | 2026    | 2027    | 2028    | 2029    | 2030    | 2031    | 2032    | 2033    | 2034    |
| Health Treatment Card Holders :                           |         |         |         |         |         |         |         |         |         |         |         |         |         |         |         |         |         |         |         |         |         |         |         |         |         |         |
| Gold Cards                                                | 207,945 | 196,619 | 185,031 | 174,168 | 163,578 | 153,033 | 143,635 | 135,263 | 128,517 | 122,536 | 117,072 | 112,146 | 107,665 | 104,148 | 103,737 | 103,958 | 103,600 | 103,300 | 103,700 | 104,600 | 105,800 | 107,100 | 108,700 | 110,200 | 111,800 | 113,400 |
| White Cards                                               | 49,621  | 48,986  | 48,769  | 49,013  | 53,984  | 55,148  | 56,610  | 58,705  | 62,450  | 84,624  | 133,539 | 151,019 | 168,540 | 179,759 | 188,607 | 191,424 | 195,100 | 201,800 | 207,600 | 212,500 | 216,900 | 220,700 | 223,900 | 226,600 | 228,900 | 230,700 |
| Total Health Treatment Cards                              | 257,566 | 245,605 | 233,800 | 223,181 | 217,562 | 208,181 | 200,245 | 193,968 | 190,967 | 207,160 | 250,611 | 263,165 | 276,205 | 283,907 | 292,344 | 295,382 | 298,700 | 305,100 | 311,300 | 317,100 | 322,700 | 327,800 | 332,600 | 336,900 | 340,700 | 344,100 |
|                                                           |         |         |         |         |         |         |         |         |         |         |         |         |         |         |         |         |         |         |         |         |         |         |         |         |         |         |
| Repatriation Pharmaceutical Benefits Cards (Orange Cards) | 10,614  | 9,293   | 7,996   | 6,817   | 5,744   | 4,709   | 3,799   | 3,024   | 2,315   | 1,774   | 1,330   | 981     | 659     | 444     | 303     | 244     | 200     | 130     | 80      | 50      | 30      | 10      | 10      | 0       | 0       | 0       |
| Other Income Support Categories:                          |         |         |         |         |         |         |         |         |         |         |         |         |         |         |         |         |         |         |         |         |         |         |         |         |         |         |
| Income Support Supplement                                 | 77,584  | 73,970  | 69,989  | 65,730  | 61,463  | 56,725  | 52,292  | 47,036  | 42,464  | 38,403  | 34,571  | 30,984  | 27,730  | 24,662  | 22,010  | 20,890  | 20,000  | 18,200  | 16,800  | 15,600  | 14,600  | 13,800  | 13,100  | 12,400  | 11,800  | 11,200  |
| Age Pensioners                                            | 5,167   | 4,779   | 4,412   | 4,121   | 3,833   | 3,658   | 3,538   | 3,380   | 3,225   | 3,338   | 3,379   | 3,427   | 3,638   | 3,803   | 3,818   | 3,832   | 3,900   | 4,000   | 4,100   | 4,300   | 4,400   | 4,600   | 4,700   | 4,900   | 5,000   | 5,100   |
| Commonwealth Seniors Health Cards (CSHC)                  | 7,269   | 7,014   | 6,428   | 6,069   | 5,150   | 4,698   | 4,321   | 7,222   | 4,098   | 4,092   | 3,954   | 3,670   | 3,549   | 3,466   | 3,328   | 3,411   | 3,300   | 3,200   | 3,100   | 2,900   | 2,800   | 2,700   | 2,600   | 2,500   | 2,400   | 2,300   |
| Defence Force Income Support Supplement (DFISA) (a)       | 18,678  | 17,941  | 17,050  | 16,159  | 15,447  | 15,192  | 14,784  | 14,174  | 13,933  | 14,328  | 14,212  | 14,270  | 0       | 0       | 0       | 0       | 0       | 0       | 0       | 0       | 0       | 0       | 0       | 0       | 0       | 0       |
| Total Income Support Beneficiaries (b)                    | 283,823 | 267,297 | 250,472 | 234,603 | 219,153 | 204,180 | 190,423 | 176,232 | 161,184 | 151,543 | 142,222 | 133,682 | 114,135 | 106,484 | 99,732  | 96,877  | 94,000  | 88,300  | 83,200  | 78,400  | 74,000  | 69,800  | 65,800  | 62,000  | 58,300  | 54,800  |
| Total Disability Compensation Beneficiaries (c)           | 222,876 | 212,749 | 202,154 | 192,236 | 182,345 | 171,874 | 162,247 | 153,463 | 144,843 | 137,352 | 131,050 | 124,823 | 118,292 | 112,389 | 108,795 | 106,651 | 104,600 | 100,600 | 97,200  | 94,100  | 91,300  | 88,700  | 86,100  | 83,700  | 81,200  | 78,700  |

- (a) DFISA was abolished on 1 January 2022, since the payment became redundant when DVA's Disability Compensation Payment and some other relevant DVA payments were exempted from means tests for social security income support.
- (b) Includes veteran service pensions, dependant service pensions, income support supplement, age pensions, commonwealth seniors health cards and DFISA recipients.
- (c) Includes disability, war widow, orphan and adequate means of support pensions.