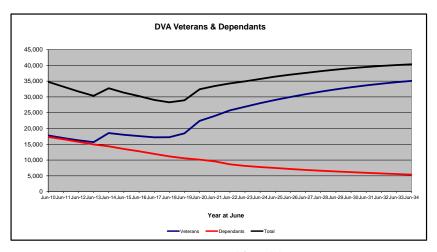

## DVA PROJECTED BENEFICIARY NUMBERS WITH ACTUALS TO 31 DECEMBER 2024 - AUSTRALIA

Executive Summary of DVA Beneficiaries in Receipt of Pension(s), Allowance(s) or Health Care

| BENEFICIARY CATEGORY                                                         |         |         |         |         |         |         |         | ACTUA   | _ DATA  |         |         |         |         |         |         |         |         |         |         |         | FORECA  | ST DATA |         |         |         |         |
|------------------------------------------------------------------------------|---------|---------|---------|---------|---------|---------|---------|---------|---------|---------|---------|---------|---------|---------|---------|---------|---------|---------|---------|---------|---------|---------|---------|---------|---------|---------|
|                                                                              | June    | Dec     | June    |
|                                                                              | 2010    | 2011    | 2012    | 2013    | 2014    | 2015    | 2016    | 2017    | 2018    | 2019    | 2020    | 2021    | 2022    | 2023    | 2024    | 2024    | 2025    | 2026    | 2027    | 2028    | 2029    | 2030    | 2031    | 2032    | 2033    | 2034    |
| Veterans :                                                                   |         |         |         |         |         |         |         |         |         |         |         |         |         |         |         |         |         |         |         |         |         |         |         |         |         | ł       |
| Disability Compensation Payment Recipients*                                  | 122,355 | 116.498 | 110.644 | 105,705 | 101,059 | 96,493  | 92,374  | 88,974  | 85,811  | 83,363  | 81,918  | 80,252  | 77.967  | 76,126  | 75.727  | 75,157  | 74,400  | 73,000  | 71,500  | 70.100  | 68,700  | 67,200  | 65,600  | 64.000  | 62,300  | 60,500  |
| Age Pension Veterans (Included Above)                                        | 3.006   | 2,771   | 2,562   | 2.405   | 2,244   | 2,151   | 2,097   | 2,026   | 1,940   | 2,058   | 2,096   | 2,148   | 2,335   | 2,473   | 2,509   | 2,533   | 2,600   | 2,700   | 2,800   | -       | 3,100   | 3,300   | 3,400   | 3,500   | 3.700   | 3,800   |
| Service Pension Veterans                                                     | 95,363  | 88.652  | 82,229  | 76,523  | 71,266  | 66,016  | 61.504  | 55,641  | 52,011  | 48,958  | 46,244  | 43,844  | 41,481  | 39,216  | 37.280  | 36,430  | 35,500  | 33,500  | 31,700  | -       | 28,100  | 26,300  | 24.500  |         | 21.000  | 19,300  |
| Disability Compensation Payment Recipient & Service Pension Veteran Overlap* | 62,077  | 58.300  | 54.638  | 51.371  | 48,307  | 45,206  | 42.542  | 38,738  | 36,604  | 34.688  | 32.988  | 31.454  | 29,904  | 28.355  | 26.929  | 26,336  | 25,600  | 24,200  | 22.800  | 29,900  | 19,900  | 18,500  | 17.100  | ,       | 14.200  | 12,800  |
| , , ,                                                                        |         | ,       | . ,     | . ,.    |         | -       |         | ,       |         | . ,     | . ,     | . , .   | - ,     | .,      | -,      |         | -,      | ,       | ,       | ,       | . ,     | -,      | ,       | - ,     | ,       | ,       |
| Treatment Cards, Allowances or Accepted Disabilities Only**                  | 20,353  | 19,803  | 19,974  | 20,383  | 51,867  | 53,713  | 55,968  | 59,194  | 64,606  | 86,032  | 130,372 | 147,589 |         | 178,732 | 190,236 | 195,132 | 200,200 | 210,100 | 219,300 | 227,800 | 235,700 | 243,100 | 250,000 | 256,400 | 262,400 |         |
| MRCA Veterans                                                                | n/a     | n/a     | n/a     | n/a     | 16,732  | 19,561  | 22,337  | 25,596  | 29,612  | 36,875  | 43,169  | 48,985  | 53,672  | 60,621  | 72,694  | 77,084  | 81,000  | 88,700  | 96,200  | 103,500 | 110,600 | 117,600 | 124,400 |         | 137,600 | ,       |
| DRCA Veterans                                                                | n/a     | n/a     | n/a     | n/a     | 50,223  | 50,757  | 51,388  | 52,019  | 52,588  | 54,242  | 56,341  | 57,679  | 59,342  | 61,155  | 64,182  | 65,420  | 66,200  | 67,900  | 69,600  | 71,200  | 72,600  | 73,900  | 75,000  |         | 76,700  | ,       |
| Total Veterans                                                               | 175,994 | 166,653 | 158,209 | 151,240 | 1/5,934 | 1/1,016 | 167,304 | 165,071 | 165,824 | 183,665 | 225,546 | 240,231 | 255,386 | 265,/19 | 2/6,314 | 280,383 | 284,500 | 292,400 | 299,800 | 306,400 | 312,600 | 318,100 | 323,100 | 327,500 | 331,500 | 335,000 |
| Dependants :                                                                 |         |         |         |         |         |         |         |         |         |         |         |         |         |         |         |         |         |         |         |         |         |         |         |         |         | i       |
| Service Pension Dependants                                                   | 83,879  | 78,716  | 73,827  | 69,174  | 64,902  | 60,631  | 56,670  | 51,329  | 47,928  | 45,071  | 42,520  | 40,216  | 37,737  | 35,337  | 33,296  | 32,314  | 31,300  | 29,400  | 27,500  | 25,700  | 24,000  | 22,400  | 20,900  | 19,500  | 18,100  | 16,900  |
| War Widow(er)s                                                               | 101,090 | 96,761  | 91,925  | 86,865  | 81,531  | 75,536  | 69,960  | 64,500  | 59,001  | 53,899  | 49,000  | 44,391  | 40,101  | 36,013  | 32,818  | 31,239  | 29,900  | 27,400  | 25,400  | 23,700  | 22,400  | 21,200  | 20,300  | 19,400  | 18,700  | 18,000  |
| Orphans                                                                      | 190     | 187     | 179     | 171     | 177     | 173     | 150     | 157     | 155     | 150     | 136     | 143     | 155     | 167     | 158     | 158     | 160     | 150     | 150     | 150     | 140     | 140     | 140     | 140     | 130     | 130     |
| Adequate Means of Support (AMS) ***                                          | 449     | 431     | 419     | 408     | 398     | 382     | 367     | 355     | 331     | 320     | 304     | 290     | 274     | 254     | 244     | 233     | 200     | 200     | 200     | 200     | 200     | 200     | 200     | 200     | 190     | 180     |
| Age Pension Partners                                                         | 2,161   | 2,008   | 1,850   | 1,716   | 1,545   | 1,470   | 1,408   | 1,324   | 1,257   | 1,248   | 1,285   | 1,284   | 1,312   | 1,344   | 1,316   | 1,309   | 1,300   | 1,300   | 1,300   | 1,300   | 1,300   | 1,300   | 1,400   | 1,400   | 1,400   | 1,400   |
| Commonwealth Seniors Health Cards (CSHC) Dependants                          | 4,153   | 4,100   | 3,849   | 3,694   | 3,214   | 3,055   | 2,835   | 4,449   | 2,660   | 2,621   | 2,475   | 2,277   | 2,136   | 2,006   | 1,873   | 1,864   | 1,800   | 1,700   | 1,600   | 1,400   | 1,400   | 1,300   | 1,200   | 1,100   | 1,100   | 1,000   |
| Defence Force Income Support Supplement (DFISA) Dependants ****              | 7,282   | 6,974   | 6,567   | 6,228   | 5,879   | 5,811   | 5,711   | 5,460   | 5,404   | 5,540   | 5,476   | 5,515   | . 0     | 0       | 0       | 0       | 0       | 0       | 0       | 0       | 0       | 0       | 0       | 0       | 0       | . 0     |
| MRCA Dependants                                                              | n/a     | n/a     | n/a     | n/a     | 158     | 177     | 188     | 219     | 252     | 294     | 336     | 385     | 433     | 483     | 563     | 638     | 700     | 800     | 800     | 900     | 1,000   | 1,000   | 1,100   | 1,200   | 1,200   | 1,300   |
| Other Dependants                                                             | 411     | 425     | 530     | 590     | 2,607   | 2,513   | 2,526   | 2,477   | 2,671   | 2,860   | 4,375   | 4,716   | 4,922   | 5,380   | 6,340   | 7,000   | 7,200   | 7,800   | 8,300   | 8,700   | 9,100   | 9,400   | 9,600   | 9,800   | 9,900   | 10,000  |
| Total Overlap Between Dependant Categories                                   | 4,230   | 4,036   | 3,766   | 3,513   | 3,028   | 2,827   | 2,659   | 3,050   | 2,301   | 2,240   | 2,101   | 1,972   | 1,012   | 895     | 845     | 797     | 800     | 700     | 600     | 600     | 500     | 500     | 400     | 400     | 400     | 400     |
| Total Dependants                                                             | 195,385 | 185,566 | 175,380 | 165,333 | 157,383 | 146,921 | 137,156 | 127,220 | 117,358 | 109,760 | 103,806 | 97,245  | 86,058  | 80,089  | 75,763  | 73,958  | 71,800  | 68,000  | 64,600  | 61,600  | 58,900  | 56,500  | 54,300  | 52,300  | 50,300  | 48,400  |
| Total Veterans and Total Dependants Overlap                                  | 3,564   | 3,290   | 2,968   | 2,693   | 1,590   | 1,366   | 1,172   | 1,006   | 894     | 844     | 1,042   | 1,066   | 963     | 941     | 960     | 962     | 1,000   | 1,000   | 1,000   | 1,000   | 1,100   | 1,100   | 1.100   | 1,100   | 1,200   | 1,200   |
|                                                                              | 3,001   | 3,200   | _,000   | _,000   | 7,000   | 1,000   | .,      | .,000   | 00.     | 0       | .,012   | .,000   | 000     | 011     |         | OUL     | .,000   | .,000   | .,000   | 1,000   | 1,100   | 2,100   | 1,100   | .,      | .,200   | .,200   |
| Nett Total Clients *****                                                     | 367,815 | 348,929 | 330,621 | 313,880 | 331,727 | 316,571 | 303,288 | 291,285 | 282,314 | 292,674 | 328,310 | 336,410 | 340,481 | 344,867 | 351,117 | 353,379 | 355,400 | 359,400 | 363,300 | 367,000 | 370,400 | 373,500 | 376,300 | 378,600 | 380,600 | 382,200 |

# DVA PROJECTED BENEFICIARY NUMBERS WITH ACTUALS TO 31 DECEMBER 2024 - AUSTRALIA

Executive Summary of DVA Beneficiaries in Receipt of Pension(s), Allowance(s) or Health Care

| BENEFICIARY CATEGORY                                      |         |         |         |         |         |         |         | ACTUA   | L DATA  |         |         |         |         |         |         |         |         |         |         |         | FORECA  | ST DATA |         |         |         |         |
|-----------------------------------------------------------|---------|---------|---------|---------|---------|---------|---------|---------|---------|---------|---------|---------|---------|---------|---------|---------|---------|---------|---------|---------|---------|---------|---------|---------|---------|---------|
| (Subsets of Net Total Beneficaries on Previous Page)      | June    | Dec     | June    |
|                                                           | 2010    | 2011    | 2012    | 2013    | 2014    | 2015    | 2016    | 2017    | 2018    | 2019    | 2020    | 2021    | 2022    | 2023    | 2024    | 2024    | 2025    | 2026    | 2027    | 2028    | 2029    | 2030    | 2031    | 2032    | 2033    | 2034    |
| Health Treatment Card Holders :                           |         |         |         |         |         |         |         |         |         |         |         |         |         |         |         |         |         |         |         |         |         |         |         |         |         |         |
| Gold Cards                                                | 207,945 | 196,619 | 185,031 | 174,168 | 163,578 | 153,033 | 143,635 | 135,263 | 128,517 | 122,536 | 117,072 | 112,146 | 107,665 | 104,148 | 103,737 | 103,958 | 103,600 | 103,300 | 103,700 | 104,600 | 105,800 | 107,100 | 108,700 | 110,200 | 111,800 | 113,400 |
| White Cards                                               | 49,621  | 48,986  | 48,769  | 49,013  | 53,984  | 55,148  | 56,610  | 58,705  | 62,450  | 84,624  | 133,539 | 151,019 | 168,540 | 179,759 | 188,607 | 191,424 | 195,100 | 201,800 | 207,600 | 212,500 | 216,900 | 220,700 | 223,900 | 226,600 | 228,900 | 230,700 |
| Total Health Treatment Cards                              | 257,566 | 245,605 | 233,800 | 223,181 | 217,562 | 208,181 | 200,245 | 193,968 | 190,967 | 207,160 | 250,611 | 263,165 | 276,205 | 283,907 | 292,344 | 295,382 | 298,700 | 305,100 | 311,300 | 317,100 | 322,700 | 327,800 | 332,600 | 336,900 | 340,700 | 344,100 |
|                                                           |         |         |         |         |         |         |         |         |         |         |         |         |         |         |         |         |         |         |         |         |         |         |         |         |         |         |
| Repatriation Pharmaceutical Benefits Cards (Orange Cards) | 10,614  | 9,293   | 7,996   | 6,817   | 5,744   | 4,709   | 3,799   | 3,024   | 2,315   | 1,774   | 1,330   | 981     | 659     | 444     | 303     | 244     | 200     | 130     | 80      | 50      | 30      | 10      | 10      | 0       | 0       | 0       |
| Other Income Support Categories:                          |         |         |         |         |         |         |         |         |         |         |         |         |         |         |         |         |         |         |         |         |         |         |         |         |         |         |
| Income Support Supplement                                 | 77,584  | 73,970  | 69,989  | 65,730  | 61,463  | 56,725  | 52,292  | 47,036  | 42,464  | 38,403  | 34,571  | 30,984  | 27,730  | 24,662  | 22,010  | 20,890  | 20,000  | 18,200  | 16,800  | 15,600  | 14,600  | 13,800  | 13,100  | 12,400  | 11,800  | 11,200  |
| Age Pensioners                                            | 5,167   | 4,779   | 4,412   | 4,121   | 3,833   | 3,658   | 3,538   | 3,380   | 3,225   | 3,338   | 3,379   | 3,427   | 3,638   | 3,803   | 3,818   | 3,832   | 3,900   | 4,000   | 4,100   | 4,300   | 4,400   | 4,600   | 4,700   | 4,900   | 5,000   | 5,100   |
| Commonwealth Seniors Health Cards (CSHC)                  | 7,269   | 7,014   | 6,428   | 6,069   | 5,150   | 4,698   | 4,321   | 7,222   | 4,098   | 4,092   | 3,954   | 3,670   | 3,549   | 3,466   | 3,328   | 3,411   | 3,300   | 3,200   | 3,100   | 2,900   | 2,800   | 2,700   | 2,600   | 2,500   | 2,400   | 2,300   |
| Defence Force Income Support Supplement (DFISA) (a)       | 18,678  | 17,941  | 17,050  | 16,159  | 15,447  | 15,192  | 14,784  | 14,174  | 13,933  | 14,328  | 14,212  | 14,270  | 0       | 0       | 0       | 0       | 0       | 0       | 0       | 0       | 0       | 0       | 0       | 0       | 0       | 0       |
| Total Income Support Beneficiaries (b)                    | 283,823 | 267,297 | 250,472 | 234,603 | 219,153 | 204,180 | 190,423 | 176,232 | 161,184 | 151,543 | 142,222 | 133,682 | 114,135 | 106,484 | 99,732  | 96,877  | 94,000  | 88,300  | 83,200  | 78,400  | 74,000  | 69,800  | 65,800  | 62,000  | 58,300  | 54,800  |
| Total Disability Compensation Beneficiaries (c)           | 222,876 | 212,749 | 202,154 | 192,236 | 182,345 | 171,874 | 162,247 | 153,463 | 144,843 | 137,352 | 131,050 | 124,823 | 118,292 | 112,389 | 108,795 | 106,651 | 104,600 | 100,600 | 97,200  | 94,100  | 91,300  | 88,700  | 86,100  | 83,700  | 81,200  | 78,700  |