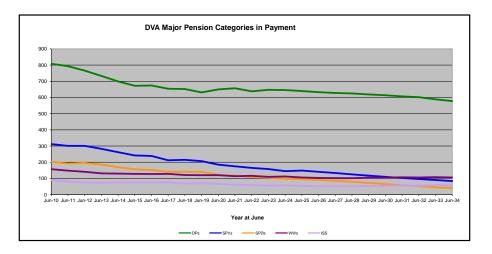

## DVA PROJECTED BENEFICIARY NUMBERS WITH ACTUALS TO 31 DECEMBER 2024 - AUSTRALIA

Executive Summary of DVA Beneficiaries in Receipt of Pension(s), Allowance(s) or Health Care

| BENEFICIARY CATEGORY                                                         |         |         |         |         |         |         |         | ACTUA   | _ DATA  |         |         |         |         |         |         |         |         |         |         |         | FORECA  | ST DATA |         |         |         |         |
|------------------------------------------------------------------------------|---------|---------|---------|---------|---------|---------|---------|---------|---------|---------|---------|---------|---------|---------|---------|---------|---------|---------|---------|---------|---------|---------|---------|---------|---------|---------|
|                                                                              | June    | Dec     | June    |
|                                                                              | 2010    | 2011    | 2012    | 2013    | 2014    | 2015    | 2016    | 2017    | 2018    | 2019    | 2020    | 2021    | 2022    | 2023    | 2024    | 2024    | 2025    | 2026    | 2027    | 2028    | 2029    | 2030    | 2031    | 2032    | 2033    | 2034    |
| Veterans :                                                                   |         |         |         |         |         |         |         |         |         |         |         |         |         |         |         |         |         |         |         |         |         |         |         |         |         | ł       |
| Disability Compensation Payment Recipients*                                  | 122,355 | 116.498 | 110.644 | 105,705 | 101,059 | 96,493  | 92,374  | 88,974  | 85,811  | 83,363  | 81,918  | 80,252  | 77.967  | 76,126  | 75.727  | 75,157  | 74,400  | 73,000  | 71,500  | 70.100  | 68,700  | 67,200  | 65,600  | 64.000  | 62,300  | 60,500  |
| Age Pension Veterans (Included Above)                                        | 3.006   | 2,771   | 2,562   | 2.405   | 2,244   | 2,151   | 2,097   | 2,026   | 1,940   | 2,058   | 2,096   | 2,148   | 2,335   | 2,473   | 2,509   | 2,533   | 2,600   | 2,700   | 2,800   | -       | 3,100   | 3,300   | 3,400   | 3,500   | 3.700   | 3,800   |
| Service Pension Veterans                                                     | 95,363  | 88.652  | 82,229  | 76,523  | 71,266  | 66,016  | 61.504  | 55,641  | 52,011  | 48,958  | 46,244  | 43,844  | 41,481  | 39,216  | 37.280  | 36,430  | 35,500  | 33,500  | 31,700  | -       | 28,100  | 26,300  | 24.500  |         | 21.000  | 19,300  |
| Disability Compensation Payment Recipient & Service Pension Veteran Overlap* | 62,077  | 58.300  | 54.638  | 51.371  | 48,307  | 45,206  | 42.542  | 38,738  | 36,604  | 34.688  | 32.988  | 31.454  | 29,904  | 28.355  | 26.929  | 26,336  | 25,600  | 24,200  | 22.800  | 29,900  | 19,900  | 18,500  | 17.100  | ,       | 14.200  | 12,800  |
| , , ,                                                                        |         | ,       | . ,     | . ,.    |         | -       |         | ,       |         | . ,     | . ,     | . , .   | - ,     | .,      | -,      |         | -,      | ,       | ,       | ,       | . ,     | -,      | ,       | - ,     | ,       | ,       |
| Treatment Cards, Allowances or Accepted Disabilities Only**                  | 20,353  | 19,803  | 19,974  | 20,383  | 51,867  | 53,713  | 55,968  | 59,194  | 64,606  | 86,032  | 130,372 | 147,589 |         | 178,732 | 190,236 | 195,132 | 200,200 | 210,100 | 219,300 | 227,800 | 235,700 | 243,100 | 250,000 | 256,400 | 262,400 |         |
| MRCA Veterans                                                                | n/a     | n/a     | n/a     | n/a     | 16,732  | 19,561  | 22,337  | 25,596  | 29,612  | 36,875  | 43,169  | 48,985  | 53,672  | 60,621  | 72,694  | 77,084  | 81,000  | 88,700  | 96,200  | 103,500 | 110,600 | 117,600 | 124,400 |         | 137,600 | ,       |
| DRCA Veterans                                                                | n/a     | n/a     | n/a     | n/a     | 50,223  | 50,757  | 51,388  | 52,019  | 52,588  | 54,242  | 56,341  | 57,679  | 59,342  | 61,155  | 64,182  | 65,420  | 66,200  | 67,900  | 69,600  | 71,200  | 72,600  | 73,900  | 75,000  |         | 76,700  | ,       |
| Total Veterans                                                               | 175,994 | 166,653 | 158,209 | 151,240 | 1/5,934 | 1/1,016 | 167,304 | 165,071 | 165,824 | 183,665 | 225,546 | 240,231 | 255,386 | 265,/19 | 2/6,314 | 280,383 | 284,500 | 292,400 | 299,800 | 306,400 | 312,600 | 318,100 | 323,100 | 327,500 | 331,500 | 335,000 |
| Dependants :                                                                 |         |         |         |         |         |         |         |         |         |         |         |         |         |         |         |         |         |         |         |         |         |         |         |         |         | i       |
| Service Pension Dependants                                                   | 83,879  | 78,716  | 73,827  | 69,174  | 64,902  | 60,631  | 56,670  | 51,329  | 47,928  | 45,071  | 42,520  | 40,216  | 37,737  | 35,337  | 33,296  | 32,314  | 31,300  | 29,400  | 27,500  | 25,700  | 24,000  | 22,400  | 20,900  | 19,500  | 18,100  | 16,900  |
| War Widow(er)s                                                               | 101,090 | 96,761  | 91,925  | 86,865  | 81,531  | 75,536  | 69,960  | 64,500  | 59,001  | 53,899  | 49,000  | 44,391  | 40,101  | 36,013  | 32,818  | 31,239  | 29,900  | 27,400  | 25,400  | 23,700  | 22,400  | 21,200  | 20,300  | 19,400  | 18,700  | 18,000  |
| Orphans                                                                      | 190     | 187     | 179     | 171     | 177     | 173     | 150     | 157     | 155     | 150     | 136     | 143     | 155     | 167     | 158     | 158     | 160     | 150     | 150     | 150     | 140     | 140     | 140     | 140     | 130     | 130     |
| Adequate Means of Support (AMS) ***                                          | 449     | 431     | 419     | 408     | 398     | 382     | 367     | 355     | 331     | 320     | 304     | 290     | 274     | 254     | 244     | 233     | 200     | 200     | 200     | 200     | 200     | 200     | 200     | 200     | 190     | 180     |
| Age Pension Partners                                                         | 2,161   | 2,008   | 1,850   | 1,716   | 1,545   | 1,470   | 1,408   | 1,324   | 1,257   | 1,248   | 1,285   | 1,284   | 1,312   | 1,344   | 1,316   | 1,309   | 1,300   | 1,300   | 1,300   | 1,300   | 1,300   | 1,300   | 1,400   | 1,400   | 1,400   | 1,400   |
| Commonwealth Seniors Health Cards (CSHC) Dependants                          | 4,153   | 4,100   | 3,849   | 3,694   | 3,214   | 3,055   | 2,835   | 4,449   | 2,660   | 2,621   | 2,475   | 2,277   | 2,136   | 2,006   | 1,873   | 1,864   | 1,800   | 1,700   | 1,600   | 1,400   | 1,400   | 1,300   | 1,200   | 1,100   | 1,100   | 1,000   |
| Defence Force Income Support Supplement (DFISA) Dependants ****              | 7,282   | 6,974   | 6,567   | 6,228   | 5,879   | 5,811   | 5,711   | 5,460   | 5,404   | 5,540   | 5,476   | 5,515   | . 0     | 0       | 0       | 0       | 0       | 0       | 0       | 0       | 0       | 0       | 0       | 0       | 0       | . 0     |
| MRCA Dependants                                                              | n/a     | n/a     | n/a     | n/a     | 158     | 177     | 188     | 219     | 252     | 294     | 336     | 385     | 433     | 483     | 563     | 638     | 700     | 800     | 800     | 900     | 1,000   | 1,000   | 1,100   | 1,200   | 1,200   | 1,300   |
| Other Dependants                                                             | 411     | 425     | 530     | 590     | 2,607   | 2,513   | 2,526   | 2,477   | 2,671   | 2,860   | 4,375   | 4,716   | 4,922   | 5,380   | 6,340   | 7,000   | 7,200   | 7,800   | 8,300   | 8,700   | 9,100   | 9,400   | 9,600   | 9,800   | 9,900   | 10,000  |
| Total Overlap Between Dependant Categories                                   | 4,230   | 4,036   | 3,766   | 3,513   | 3,028   | 2,827   | 2,659   | 3,050   | 2,301   | 2,240   | 2,101   | 1,972   | 1,012   | 895     | 845     | 797     | 800     | 700     | 600     | 600     | 500     | 500     | 400     | 400     | 400     | 400     |
| Total Dependants                                                             | 195,385 | 185,566 | 175,380 | 165,333 | 157,383 | 146,921 | 137,156 | 127,220 | 117,358 | 109,760 | 103,806 | 97,245  | 86,058  | 80,089  | 75,763  | 73,958  | 71,800  | 68,000  | 64,600  | 61,600  | 58,900  | 56,500  | 54,300  | 52,300  | 50,300  | 48,400  |
| Total Veterans and Total Dependants Overlap                                  | 3,564   | 3,290   | 2,968   | 2,693   | 1,590   | 1,366   | 1,172   | 1,006   | 894     | 844     | 1,042   | 1,066   | 963     | 941     | 960     | 962     | 1,000   | 1,000   | 1,000   | 1,000   | 1,100   | 1,100   | 1.100   | 1,100   | 1,200   | 1,200   |
|                                                                              | 3,001   | 3,200   | _,000   | _,000   | 7,000   | 1,000   | .,      | .,000   | 00.     | 0       | .,012   | .,000   | 000     | 011     |         | OUL     | .,000   | .,000   | .,000   | 1,000   | 1,100   | 2,100   | 1,100   | .,      | .,200   | .,200   |
| Nett Total Clients *****                                                     | 367,815 | 348,929 | 330,621 | 313,880 | 331,727 | 316,571 | 303,288 | 291,285 | 282,314 | 292,674 | 328,310 | 336,410 | 340,481 | 344,867 | 351,117 | 353,379 | 355,400 | 359,400 | 363,300 | 367,000 | 370,400 | 373,500 | 376,300 | 378,600 | 380,600 | 382,200 |