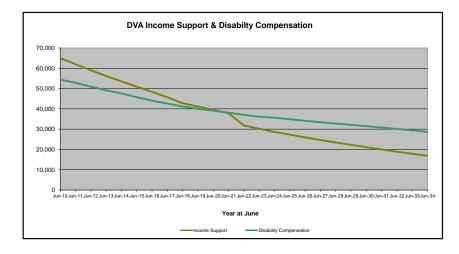

# DVA PROJECTED BENEFICIARY NUMBERS WITH ACTUALS TO 31 DECEMBER 2024 - AUSTRALIA

Executive Summary of DVA Beneficiaries in Receipt of Pension(s), Allowance(s) or Health Care

| BENEFICIARY CATEGORY                                      |         |         |         |         |         |         |         | ACTUA   | L DATA  |         |         |         |         |         |         |         |         |         |         |         | FORECA  | ST DATA |         |         |         |         |
|-----------------------------------------------------------|---------|---------|---------|---------|---------|---------|---------|---------|---------|---------|---------|---------|---------|---------|---------|---------|---------|---------|---------|---------|---------|---------|---------|---------|---------|---------|
| (Subsets of Net Total Beneficaries on Previous Page)      | June    | Dec     | June    |
|                                                           | 2010    | 2011    | 2012    | 2013    | 2014    | 2015    | 2016    | 2017    | 2018    | 2019    | 2020    | 2021    | 2022    | 2023    | 2024    | 2024    | 2025    | 2026    | 2027    | 2028    | 2029    | 2030    | 2031    | 2032    | 2033    | 2034    |
| Health Treatment Card Holders :                           |         |         |         |         |         |         |         |         |         |         |         |         |         |         |         |         |         |         |         |         |         |         |         |         |         |         |
| Gold Cards                                                | 207,945 | 196,619 | 185,031 | 174,168 | 163,578 | 153,033 | 143,635 | 135,263 | 128,517 | 122,536 | 117,072 | 112,146 | 107,665 | 104,148 | 103,737 | 103,958 | 103,600 | 103,300 | 103,700 | 104,600 | 105,800 | 107,100 | 108,700 | 110,200 | 111,800 | 113,400 |
| White Cards                                               | 49,621  | 48,986  | 48,769  | 49,013  | 53,984  | 55,148  | 56,610  | 58,705  | 62,450  | 84,624  | 133,539 | 151,019 | 168,540 | 179,759 | 188,607 | 191,424 | 195,100 | 201,800 | 207,600 | 212,500 | 216,900 | 220,700 | 223,900 | 226,600 | 228,900 | 230,700 |
| Total Health Treatment Cards                              | 257,566 | 245,605 | 233,800 | 223,181 | 217,562 | 208,181 | 200,245 | 193,968 | 190,967 | 207,160 | 250,611 | 263,165 | 276,205 | 283,907 | 292,344 | 295,382 | 298,700 | 305,100 | 311,300 | 317,100 | 322,700 | 327,800 | 332,600 | 336,900 | 340,700 | 344,100 |
|                                                           |         |         |         |         |         |         |         |         |         |         |         |         |         |         |         |         |         |         |         |         |         |         |         |         |         |         |
| Repatriation Pharmaceutical Benefits Cards (Orange Cards) | 10,614  | 9,293   | 7,996   | 6,817   | 5,744   | 4,709   | 3,799   | 3,024   | 2,315   | 1,774   | 1,330   | 981     | 659     | 444     | 303     | 244     | 200     | 130     | 80      | 50      | 30      | 10      | 10      | 0       | 0       | 0       |
| Other Income Support Categories:                          |         |         |         |         |         |         |         |         |         |         |         |         |         |         |         |         |         |         |         |         |         |         |         |         |         |         |
| Income Support Supplement                                 | 77,584  | 73,970  | 69,989  | 65,730  | 61,463  | 56,725  | 52,292  | 47,036  | 42,464  | 38,403  | 34,571  | 30,984  | 27,730  | 24,662  | 22,010  | 20,890  | 20,000  | 18,200  | 16,800  | 15,600  | 14,600  | 13,800  | 13,100  | 12,400  | 11,800  | 11,200  |
| Age Pensioners                                            | 5,167   | 4,779   | 4,412   | 4,121   | 3,833   | 3,658   | 3,538   | 3,380   | 3,225   | 3,338   | 3,379   | 3,427   | 3,638   | 3,803   | 3,818   | 3,832   | 3,900   | 4,000   | 4,100   | 4,300   | 4,400   | 4,600   | 4,700   | 4,900   | 5,000   | 5,100   |
| Commonwealth Seniors Health Cards (CSHC)                  | 7,269   | 7,014   | 6,428   | 6,069   | 5,150   | 4,698   | 4,321   | 7,222   | 4,098   | 4,092   | 3,954   | 3,670   | 3,549   | 3,466   | 3,328   | 3,411   | 3,300   | 3,200   | 3,100   | 2,900   | 2,800   | 2,700   | 2,600   | 2,500   | 2,400   | 2,300   |
| Defence Force Income Support Supplement (DFISA) (a)       | 18,678  | 17,941  | 17,050  | 16,159  | 15,447  | 15,192  | 14,784  | 14,174  | 13,933  | 14,328  | 14,212  | 14,270  | 0       | 0       | 0       | 0       | 0       | 0       | 0       | 0       | 0       | 0       | 0       | 0       | 0       | 0       |
| Total Income Support Beneficiaries (b)                    | 283,823 | 267,297 | 250,472 | 234,603 | 219,153 | 204,180 | 190,423 | 176,232 | 161,184 | 151,543 | 142,222 | 133,682 | 114,135 | 106,484 | 99,732  | 96,877  | 94,000  | 88,300  | 83,200  | 78,400  | 74,000  | 69,800  | 65,800  | 62,000  | 58,300  | 54,800  |
| Total Disability Compensation Beneficiaries (c)           | 222,876 | 212,749 | 202,154 | 192,236 | 182,345 | 171,874 | 162,247 | 153,463 | 144,843 | 137,352 | 131,050 | 124,823 | 118,292 | 112,389 | 108,795 | 106,651 | 104,600 | 100,600 | 97,200  | 94,100  | 91,300  | 88,700  | 86,100  | 83,700  | 81,200  | 78,700  |

- (a) DFISA was abolished on 1 January 2022, since the payment became redundant when DVA's Disability Compensation Payment and some other relevant DVA payments were exempted from means tests for social security income support.
- (b) Includes veteran service pensions, dependant service pensions, income support supplement, age pensions, commonwealth seniors health cards and DFISA recipients.
- (c) Includes disability, war widow, orphan and adequate means of support pensions.