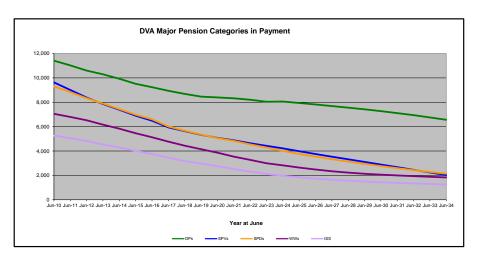

## DVA PROJECTED BENEFICIARY NUMBERS WITH ACTUALS TO 31 DECEMBER 2024 - AUSTRALIA

Executive Summary of DVA Beneficiaries in Receipt of Pension(s), Allowance(s) or Health Care

| BENEFICIARY CATEGORY                                                         |         |         |         |         |         |         |         | ACTUA   | _ DATA  |         |         |         |         |         |         |         |         |         |         |         | FORECA  | ST DATA |         |         |         |         |
|------------------------------------------------------------------------------|---------|---------|---------|---------|---------|---------|---------|---------|---------|---------|---------|---------|---------|---------|---------|---------|---------|---------|---------|---------|---------|---------|---------|---------|---------|---------|
|                                                                              | June    | Dec     | June    |
|                                                                              | 2010    | 2011    | 2012    | 2013    | 2014    | 2015    | 2016    | 2017    | 2018    | 2019    | 2020    | 2021    | 2022    | 2023    | 2024    | 2024    | 2025    | 2026    | 2027    | 2028    | 2029    | 2030    | 2031    | 2032    | 2033    | 2034    |
| Veterans :                                                                   |         |         |         |         |         |         |         |         |         |         |         |         |         |         |         |         |         |         |         |         |         |         |         |         |         | ł       |
| Disability Compensation Payment Recipients*                                  | 122,355 | 116.498 | 110.644 | 105,705 | 101,059 | 96,493  | 92,374  | 88,974  | 85,811  | 83,363  | 81,918  | 80,252  | 77.967  | 76,126  | 75.727  | 75,157  | 74,400  | 73,000  | 71,500  | 70.100  | 68,700  | 67,200  | 65,600  | 64.000  | 62,300  | 60,500  |
| Age Pension Veterans (Included Above)                                        | 3.006   | 2,771   | 2,562   | 2.405   | 2,244   | 2,151   | 2,097   | 2,026   | 1,940   | 2,058   | 2,096   | 2,148   | 2,335   | 2,473   | 2,509   | 2,533   | 2,600   | 2,700   | 2,800   | -       | 3,100   | 3,300   | 3,400   | 3,500   | 3.700   | 3,800   |
| Service Pension Veterans                                                     | 95,363  | 88.652  | 82,229  | 76,523  | 71,266  | 66,016  | 61.504  | 55,641  | 52,011  | 48,958  | 46,244  | 43,844  | 41,481  | 39,216  | 37.280  | 36,430  | 35,500  | 33,500  | 31,700  | -       | 28,100  | 26,300  | 24.500  |         | 21.000  | 19,300  |
| Disability Compensation Payment Recipient & Service Pension Veteran Overlap* | 62,077  | 58.300  | 54.638  | 51.371  | 48,307  | 45,206  | 42.542  | 38,738  | 36,604  | 34.688  | 32.988  | 31.454  | 29,904  | 28.355  | 26.929  | 26,336  | 25,600  | 24,200  | 22.800  | 29,900  | 19,900  | 18,500  | 17.100  | ,       | 14.200  | 12,800  |
| , , ,                                                                        |         | ,       | . ,     | . ,.    |         | -       |         | ,       |         | . ,     | . ,     | . , .   | - ,     | .,      | -,      |         | -,      | ,       | ,       | ,       | . ,     | -,      | ,       | - ,     | ,       | ,       |
| Treatment Cards, Allowances or Accepted Disabilities Only**                  | 20,353  | 19,803  | 19,974  | 20,383  | 51,867  | 53,713  | 55,968  | 59,194  | 64,606  | 86,032  | 130,372 | 147,589 |         | 178,732 | 190,236 | 195,132 | 200,200 | 210,100 | 219,300 | 227,800 | 235,700 | 243,100 | 250,000 | 256,400 | 262,400 |         |
| MRCA Veterans                                                                | n/a     | n/a     | n/a     | n/a     | 16,732  | 19,561  | 22,337  | 25,596  | 29,612  | 36,875  | 43,169  | 48,985  | 53,672  | 60,621  | 72,694  | 77,084  | 81,000  | 88,700  | 96,200  | 103,500 | 110,600 | 117,600 | 124,400 |         | 137,600 | ,       |
| DRCA Veterans                                                                | n/a     | n/a     | n/a     | n/a     | 50,223  | 50,757  | 51,388  | 52,019  | 52,588  | 54,242  | 56,341  | 57,679  | 59,342  | 61,155  | 64,182  | 65,420  | 66,200  | 67,900  | 69,600  | 71,200  | 72,600  | 73,900  | 75,000  |         | 76,700  | ,       |
| Total Veterans                                                               | 175,994 | 166,653 | 158,209 | 151,240 | 1/5,934 | 1/1,016 | 167,304 | 165,071 | 165,824 | 183,665 | 225,546 | 240,231 | 255,386 | 265,/19 | 2/6,314 | 280,383 | 284,500 | 292,400 | 299,800 | 306,400 | 312,600 | 318,100 | 323,100 | 327,500 | 331,500 | 335,000 |
| Dependants :                                                                 |         |         |         |         |         |         |         |         |         |         |         |         |         |         |         |         |         |         |         |         |         |         |         |         |         | i       |
| Service Pension Dependants                                                   | 83,879  | 78,716  | 73,827  | 69,174  | 64,902  | 60,631  | 56,670  | 51,329  | 47,928  | 45,071  | 42,520  | 40,216  | 37,737  | 35,337  | 33,296  | 32,314  | 31,300  | 29,400  | 27,500  | 25,700  | 24,000  | 22,400  | 20,900  | 19,500  | 18,100  | 16,900  |
| War Widow(er)s                                                               | 101,090 | 96,761  | 91,925  | 86,865  | 81,531  | 75,536  | 69,960  | 64,500  | 59,001  | 53,899  | 49,000  | 44,391  | 40,101  | 36,013  | 32,818  | 31,239  | 29,900  | 27,400  | 25,400  | 23,700  | 22,400  | 21,200  | 20,300  | 19,400  | 18,700  | 18,000  |
| Orphans                                                                      | 190     | 187     | 179     | 171     | 177     | 173     | 150     | 157     | 155     | 150     | 136     | 143     | 155     | 167     | 158     | 158     | 160     | 150     | 150     | 150     | 140     | 140     | 140     | 140     | 130     | 130     |
| Adequate Means of Support (AMS) ***                                          | 449     | 431     | 419     | 408     | 398     | 382     | 367     | 355     | 331     | 320     | 304     | 290     | 274     | 254     | 244     | 233     | 200     | 200     | 200     | 200     | 200     | 200     | 200     | 200     | 190     | 180     |
| Age Pension Partners                                                         | 2,161   | 2,008   | 1,850   | 1,716   | 1,545   | 1,470   | 1,408   | 1,324   | 1,257   | 1,248   | 1,285   | 1,284   | 1,312   | 1,344   | 1,316   | 1,309   | 1,300   | 1,300   | 1,300   | 1,300   | 1,300   | 1,300   | 1,400   | 1,400   | 1,400   | 1,400   |
| Commonwealth Seniors Health Cards (CSHC) Dependants                          | 4,153   | 4,100   | 3,849   | 3,694   | 3,214   | 3,055   | 2,835   | 4,449   | 2,660   | 2,621   | 2,475   | 2,277   | 2,136   | 2,006   | 1,873   | 1,864   | 1,800   | 1,700   | 1,600   | 1,400   | 1,400   | 1,300   | 1,200   | 1,100   | 1,100   | 1,000   |
| Defence Force Income Support Supplement (DFISA) Dependants ****              | 7,282   | 6,974   | 6,567   | 6,228   | 5,879   | 5,811   | 5,711   | 5,460   | 5,404   | 5,540   | 5,476   | 5,515   | . 0     | 0       | 0       | 0       | 0       | 0       | 0       | 0       | 0       | 0       | 0       | 0       | 0       | . 0     |
| MRCA Dependants                                                              | n/a     | n/a     | n/a     | n/a     | 158     | 177     | 188     | 219     | 252     | 294     | 336     | 385     | 433     | 483     | 563     | 638     | 700     | 800     | 800     | 900     | 1,000   | 1,000   | 1,100   | 1,200   | 1,200   | 1,300   |
| Other Dependants                                                             | 411     | 425     | 530     | 590     | 2,607   | 2,513   | 2,526   | 2,477   | 2,671   | 2,860   | 4,375   | 4,716   | 4,922   | 5,380   | 6,340   | 7,000   | 7,200   | 7,800   | 8,300   | 8,700   | 9,100   | 9,400   | 9,600   | 9,800   | 9,900   | 10,000  |
| Total Overlap Between Dependant Categories                                   | 4,230   | 4,036   | 3,766   | 3,513   | 3,028   | 2,827   | 2,659   | 3,050   | 2,301   | 2,240   | 2,101   | 1,972   | 1,012   | 895     | 845     | 797     | 800     | 700     | 600     | 600     | 500     | 500     | 400     | 400     | 400     | 400     |
| Total Dependants                                                             | 195,385 | 185,566 | 175,380 | 165,333 | 157,383 | 146,921 | 137,156 | 127,220 | 117,358 | 109,760 | 103,806 | 97,245  | 86,058  | 80,089  | 75,763  | 73,958  | 71,800  | 68,000  | 64,600  | 61,600  | 58,900  | 56,500  | 54,300  | 52,300  | 50,300  | 48,400  |
| Total Veterans and Total Dependants Overlap                                  | 3,564   | 3,290   | 2,968   | 2,693   | 1,590   | 1,366   | 1,172   | 1,006   | 894     | 844     | 1,042   | 1,066   | 963     | 941     | 960     | 962     | 1,000   | 1,000   | 1,000   | 1,000   | 1,100   | 1,100   | 1.100   | 1,100   | 1,200   | 1,200   |
|                                                                              | 3,001   | 3,200   | _,000   | _,000   | 7,000   | 1,000   | .,      | .,000   | 00.     | 0       | .,012   | .,000   | 000     | 011     |         | OUL     | .,000   | .,000   | .,000   | 1,000   | 1,100   | 2,100   | 1,100   | .,      | .,200   | .,200   |
| Nett Total Clients *****                                                     | 367,815 | 348,929 | 330,621 | 313,880 | 331,727 | 316,571 | 303,288 | 291,285 | 282,314 | 292,674 | 328,310 | 336,410 | 340,481 | 344,867 | 351,117 | 353,379 | 355,400 | 359,400 | 363,300 | 367,000 | 370,400 | 373,500 | 376,300 | 378,600 | 380,600 | 382,200 |

# DVA PROJECTED BENEFICIARY NUMBERS WITH ACTUALS TO 31 DECEMBER 2024 - AUSTRALIA

Executive Summary of DVA Beneficiaries in Receipt of Pension(s), Allowance(s) or Health Care

| BENEFICIARY CATEGORY                                      |         |         |         |         |         |         |         | ACTUA   | L DATA  |         |         |         |         |         |         |         |         |         |         |         | FORECA  | ST DATA |         |         |         |         |
|-----------------------------------------------------------|---------|---------|---------|---------|---------|---------|---------|---------|---------|---------|---------|---------|---------|---------|---------|---------|---------|---------|---------|---------|---------|---------|---------|---------|---------|---------|
| (Subsets of Net Total Beneficaries on Previous Page)      | June    | Dec     | June    |
|                                                           | 2010    | 2011    | 2012    | 2013    | 2014    | 2015    | 2016    | 2017    | 2018    | 2019    | 2020    | 2021    | 2022    | 2023    | 2024    | 2024    | 2025    | 2026    | 2027    | 2028    | 2029    | 2030    | 2031    | 2032    | 2033    | 2034    |
| Health Treatment Card Holders :                           |         |         |         |         |         |         |         |         |         |         |         |         |         |         |         |         |         |         |         |         |         |         |         |         |         |         |
| Gold Cards                                                | 207,945 | 196,619 | 185,031 | 174,168 | 163,578 | 153,033 | 143,635 | 135,263 | 128,517 | 122,536 | 117,072 | 112,146 | 107,665 | 104,148 | 103,737 | 103,958 | 103,600 | 103,300 | 103,700 | 104,600 | 105,800 | 107,100 | 108,700 | 110,200 | 111,800 | 113,400 |
| White Cards                                               | 49,621  | 48,986  | 48,769  | 49,013  | 53,984  | 55,148  | 56,610  | 58,705  | 62,450  | 84,624  | 133,539 | 151,019 | 168,540 | 179,759 | 188,607 | 191,424 | 195,100 | 201,800 | 207,600 | 212,500 | 216,900 | 220,700 | 223,900 | 226,600 | 228,900 | 230,700 |
| Total Health Treatment Cards                              | 257,566 | 245,605 | 233,800 | 223,181 | 217,562 | 208,181 | 200,245 | 193,968 | 190,967 | 207,160 | 250,611 | 263,165 | 276,205 | 283,907 | 292,344 | 295,382 | 298,700 | 305,100 | 311,300 | 317,100 | 322,700 | 327,800 | 332,600 | 336,900 | 340,700 | 344,100 |
|                                                           |         |         |         |         |         |         |         |         |         |         |         |         |         |         |         |         |         |         |         |         |         |         |         |         |         |         |
| Repatriation Pharmaceutical Benefits Cards (Orange Cards) | 10,614  | 9,293   | 7,996   | 6,817   | 5,744   | 4,709   | 3,799   | 3,024   | 2,315   | 1,774   | 1,330   | 981     | 659     | 444     | 303     | 244     | 200     | 130     | 80      | 50      | 30      | 10      | 10      | 0       | 0       | 0       |
| Other Income Support Categories:                          |         |         |         |         |         |         |         |         |         |         |         |         |         |         |         |         |         |         |         |         |         |         |         |         |         |         |
| Income Support Supplement                                 | 77,584  | 73,970  | 69,989  | 65,730  | 61,463  | 56,725  | 52,292  | 47,036  | 42,464  | 38,403  | 34,571  | 30,984  | 27,730  | 24,662  | 22,010  | 20,890  | 20,000  | 18,200  | 16,800  | 15,600  | 14,600  | 13,800  | 13,100  | 12,400  | 11,800  | 11,200  |
| Age Pensioners                                            | 5,167   | 4,779   | 4,412   | 4,121   | 3,833   | 3,658   | 3,538   | 3,380   | 3,225   | 3,338   | 3,379   | 3,427   | 3,638   | 3,803   | 3,818   | 3,832   | 3,900   | 4,000   | 4,100   | 4,300   | 4,400   | 4,600   | 4,700   | 4,900   | 5,000   | 5,100   |
| Commonwealth Seniors Health Cards (CSHC)                  | 7,269   | 7,014   | 6,428   | 6,069   | 5,150   | 4,698   | 4,321   | 7,222   | 4,098   | 4,092   | 3,954   | 3,670   | 3,549   | 3,466   | 3,328   | 3,411   | 3,300   | 3,200   | 3,100   | 2,900   | 2,800   | 2,700   | 2,600   | 2,500   | 2,400   | 2,300   |
| Defence Force Income Support Supplement (DFISA) (a)       | 18,678  | 17,941  | 17,050  | 16,159  | 15,447  | 15,192  | 14,784  | 14,174  | 13,933  | 14,328  | 14,212  | 14,270  | 0       | 0       | 0       | 0       | 0       | 0       | 0       | 0       | 0       | 0       | 0       | 0       | 0       | 0       |
| Total Income Support Beneficiaries (b)                    | 283,823 | 267,297 | 250,472 | 234,603 | 219,153 | 204,180 | 190,423 | 176,232 | 161,184 | 151,543 | 142,222 | 133,682 | 114,135 | 106,484 | 99,732  | 96,877  | 94,000  | 88,300  | 83,200  | 78,400  | 74,000  | 69,800  | 65,800  | 62,000  | 58,300  | 54,800  |
| Total Disability Compensation Beneficiaries (c)           | 222,876 | 212,749 | 202,154 | 192,236 | 182,345 | 171,874 | 162,247 | 153,463 | 144,843 | 137,352 | 131,050 | 124,823 | 118,292 | 112,389 | 108,795 | 106,651 | 104,600 | 100,600 | 97,200  | 94,100  | 91,300  | 88,700  | 86,100  | 83,700  | 81,200  | 78,700  |