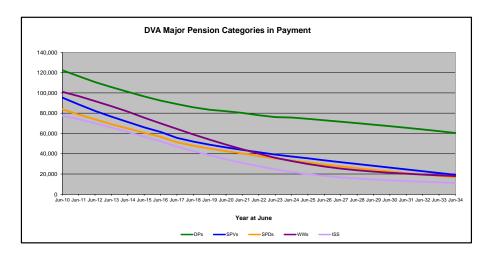

## DVA PROJECTED BENEFICIARY NUMBERS WITH ACTUALS TO 31 DECEMBER 2024 - AUSTRALIA

Executive Summary of DVA Beneficiaries in Receipt of Pension(s), Allowance(s) or Health Care

| BENEFICIARY CATEGORY                                                         |         |         |         |         |         |         |         | ACTUA   | _ DATA  |         |         |         |         |         |         |         |         |         |         |         | FORECA  | ST DATA |         |         |         |         |
|------------------------------------------------------------------------------|---------|---------|---------|---------|---------|---------|---------|---------|---------|---------|---------|---------|---------|---------|---------|---------|---------|---------|---------|---------|---------|---------|---------|---------|---------|---------|
|                                                                              | June    | Dec     | June    |
|                                                                              | 2010    | 2011    | 2012    | 2013    | 2014    | 2015    | 2016    | 2017    | 2018    | 2019    | 2020    | 2021    | 2022    | 2023    | 2024    | 2024    | 2025    | 2026    | 2027    | 2028    | 2029    | 2030    | 2031    | 2032    | 2033    | 2034    |
| Veterans :                                                                   |         |         |         |         |         |         |         |         |         |         |         |         |         |         |         |         |         |         |         |         |         |         |         |         |         | ł       |
| Disability Compensation Payment Recipients*                                  | 122,355 | 116.498 | 110.644 | 105,705 | 101,059 | 96,493  | 92,374  | 88,974  | 85,811  | 83,363  | 81,918  | 80,252  | 77.967  | 76,126  | 75.727  | 75,157  | 74,400  | 73,000  | 71,500  | 70.100  | 68,700  | 67,200  | 65,600  | 64.000  | 62,300  | 60,500  |
| Age Pension Veterans (Included Above)                                        | 3.006   | 2,771   | 2,562   | 2.405   | 2,244   | 2,151   | 2,097   | 2,026   | 1,940   | 2,058   | 2,096   | 2,148   | 2,335   | 2,473   | 2,509   | 2,533   | 2,600   | 2,700   | 2,800   | -       | 3,100   | 3,300   | 3,400   | 3,500   | 3.700   | 3,800   |
| Service Pension Veterans                                                     | 95,363  | 88.652  | 82,229  | 76,523  | 71,266  | 66,016  | 61.504  | 55,641  | 52,011  | 48,958  | 46,244  | 43,844  | 41,481  | 39,216  | 37.280  | 36,430  | 35,500  | 33,500  | 31,700  | -       | 28,100  | 26,300  | 24.500  |         | 21.000  | 19,300  |
| Disability Compensation Payment Recipient & Service Pension Veteran Overlap* | 62,077  | 58.300  | 54.638  | 51.371  | 48,307  | 45,206  | 42.542  | 38,738  | 36,604  | 34.688  | 32.988  | 31.454  | 29,904  | 28.355  | 26.929  | 26,336  | 25,600  | 24,200  | 22.800  | 29,900  | 19,900  | 18,500  | 17.100  | ,       | 14.200  | 12,800  |
| , , ,                                                                        |         | ,       | . ,     | . ,.    |         | -       |         | ,       |         | . ,     | . ,     | . , .   | - ,     | .,      | -,      |         | -,      | ,       | ,       | ,       | . ,     | -,      | ,       | - ,     | ,       | ,       |
| Treatment Cards, Allowances or Accepted Disabilities Only**                  | 20,353  | 19,803  | 19,974  | 20,383  | 51,867  | 53,713  | 55,968  | 59,194  | 64,606  | 86,032  | 130,372 | 147,589 |         | 178,732 | 190,236 | 195,132 | 200,200 | 210,100 | 219,300 | 227,800 | 235,700 | 243,100 | 250,000 | 256,400 | 262,400 |         |
| MRCA Veterans                                                                | n/a     | n/a     | n/a     | n/a     | 16,732  | 19,561  | 22,337  | 25,596  | 29,612  | 36,875  | 43,169  | 48,985  | 53,672  | 60,621  | 72,694  | 77,084  | 81,000  | 88,700  | 96,200  | 103,500 | 110,600 | 117,600 | 124,400 |         | 137,600 | ,       |
| DRCA Veterans                                                                | n/a     | n/a     | n/a     | n/a     | 50,223  | 50,757  | 51,388  | 52,019  | 52,588  | 54,242  | 56,341  | 57,679  | 59,342  | 61,155  | 64,182  | 65,420  | 66,200  | 67,900  | 69,600  | 71,200  | 72,600  | 73,900  | 75,000  |         | 76,700  | ,       |
| Total Veterans                                                               | 175,994 | 166,653 | 158,209 | 151,240 | 1/5,934 | 1/1,016 | 167,304 | 165,071 | 165,824 | 183,665 | 225,546 | 240,231 | 255,386 | 265,/19 | 2/6,314 | 280,383 | 284,500 | 292,400 | 299,800 | 306,400 | 312,600 | 318,100 | 323,100 | 327,500 | 331,500 | 335,000 |
| Dependants :                                                                 |         |         |         |         |         |         |         |         |         |         |         |         |         |         |         |         |         |         |         |         |         |         |         |         |         | i       |
| Service Pension Dependants                                                   | 83,879  | 78,716  | 73,827  | 69,174  | 64,902  | 60,631  | 56,670  | 51,329  | 47,928  | 45,071  | 42,520  | 40,216  | 37,737  | 35,337  | 33,296  | 32,314  | 31,300  | 29,400  | 27,500  | 25,700  | 24,000  | 22,400  | 20,900  | 19,500  | 18,100  | 16,900  |
| War Widow(er)s                                                               | 101,090 | 96,761  | 91,925  | 86,865  | 81,531  | 75,536  | 69,960  | 64,500  | 59,001  | 53,899  | 49,000  | 44,391  | 40,101  | 36,013  | 32,818  | 31,239  | 29,900  | 27,400  | 25,400  | 23,700  | 22,400  | 21,200  | 20,300  | 19,400  | 18,700  | 18,000  |
| Orphans                                                                      | 190     | 187     | 179     | 171     | 177     | 173     | 150     | 157     | 155     | 150     | 136     | 143     | 155     | 167     | 158     | 158     | 160     | 150     | 150     | 150     | 140     | 140     | 140     | 140     | 130     | 130     |
| Adequate Means of Support (AMS) ***                                          | 449     | 431     | 419     | 408     | 398     | 382     | 367     | 355     | 331     | 320     | 304     | 290     | 274     | 254     | 244     | 233     | 200     | 200     | 200     | 200     | 200     | 200     | 200     | 200     | 190     | 180     |
| Age Pension Partners                                                         | 2,161   | 2,008   | 1,850   | 1,716   | 1,545   | 1,470   | 1,408   | 1,324   | 1,257   | 1,248   | 1,285   | 1,284   | 1,312   | 1,344   | 1,316   | 1,309   | 1,300   | 1,300   | 1,300   | 1,300   | 1,300   | 1,300   | 1,400   | 1,400   | 1,400   | 1,400   |
| Commonwealth Seniors Health Cards (CSHC) Dependants                          | 4,153   | 4,100   | 3,849   | 3,694   | 3,214   | 3,055   | 2,835   | 4,449   | 2,660   | 2,621   | 2,475   | 2,277   | 2,136   | 2,006   | 1,873   | 1,864   | 1,800   | 1,700   | 1,600   | 1,400   | 1,400   | 1,300   | 1,200   | 1,100   | 1,100   | 1,000   |
| Defence Force Income Support Supplement (DFISA) Dependants ****              | 7,282   | 6,974   | 6,567   | 6,228   | 5,879   | 5,811   | 5,711   | 5,460   | 5,404   | 5,540   | 5,476   | 5,515   | . 0     | 0       | 0       | 0       | 0       | 0       | 0       | 0       | 0       | 0       | 0       | 0       | 0       | . 0     |
| MRCA Dependants                                                              | n/a     | n/a     | n/a     | n/a     | 158     | 177     | 188     | 219     | 252     | 294     | 336     | 385     | 433     | 483     | 563     | 638     | 700     | 800     | 800     | 900     | 1,000   | 1,000   | 1,100   | 1,200   | 1,200   | 1,300   |
| Other Dependants                                                             | 411     | 425     | 530     | 590     | 2,607   | 2,513   | 2,526   | 2,477   | 2,671   | 2,860   | 4,375   | 4,716   | 4,922   | 5,380   | 6,340   | 7,000   | 7,200   | 7,800   | 8,300   | 8,700   | 9,100   | 9,400   | 9,600   | 9,800   | 9,900   | 10,000  |
| Total Overlap Between Dependant Categories                                   | 4,230   | 4,036   | 3,766   | 3,513   | 3,028   | 2,827   | 2,659   | 3,050   | 2,301   | 2,240   | 2,101   | 1,972   | 1,012   | 895     | 845     | 797     | 800     | 700     | 600     | 600     | 500     | 500     | 400     | 400     | 400     | 400     |
| Total Dependants                                                             | 195,385 | 185,566 | 175,380 | 165,333 | 157,383 | 146,921 | 137,156 | 127,220 | 117,358 | 109,760 | 103,806 | 97,245  | 86,058  | 80,089  | 75,763  | 73,958  | 71,800  | 68,000  | 64,600  | 61,600  | 58,900  | 56,500  | 54,300  | 52,300  | 50,300  | 48,400  |
| Total Veterans and Total Dependants Overlap                                  | 3,564   | 3,290   | 2,968   | 2,693   | 1,590   | 1,366   | 1,172   | 1,006   | 894     | 844     | 1,042   | 1,066   | 963     | 941     | 960     | 962     | 1,000   | 1,000   | 1,000   | 1,000   | 1,100   | 1,100   | 1.100   | 1,100   | 1,200   | 1,200   |
|                                                                              | 3,001   | 3,200   | _,000   | _,000   | 7,000   | 1,000   | .,      | .,000   | 00.     | 0       | .,012   | .,000   | 000     | 011     |         | OUL     | .,000   | .,000   | .,000   | 1,000   | 1,100   | 2,100   | 1,100   | .,      | .,200   | .,200   |
| Nett Total Clients *****                                                     | 367,815 | 348,929 | 330,621 | 313,880 | 331,727 | 316,571 | 303,288 | 291,285 | 282,314 | 292,674 | 328,310 | 336,410 | 340,481 | 344,867 | 351,117 | 353,379 | 355,400 | 359,400 | 363,300 | 367,000 | 370,400 | 373,500 | 376,300 | 378,600 | 380,600 | 382,200 |

# DVA PROJECTED BENEFICIARY NUMBERS WITH ACTUALS TO 31 DECEMBER 2024 - AUSTRALIA

Executive Summary of DVA Beneficiaries in Receipt of Pension(s), Allowance(s) or Health Care

| BENEFICIARY CATEGORY                                      |         |         |         |         |         |         |         | ACTUA   | L DATA  |         |         |         |         |         |         |         |         |         |         |         | FORECA  | ST DATA |         |         |         |         |
|-----------------------------------------------------------|---------|---------|---------|---------|---------|---------|---------|---------|---------|---------|---------|---------|---------|---------|---------|---------|---------|---------|---------|---------|---------|---------|---------|---------|---------|---------|
| (Subsets of Net Total Beneficaries on Previous Page)      | June    | Dec     | June    |
|                                                           | 2010    | 2011    | 2012    | 2013    | 2014    | 2015    | 2016    | 2017    | 2018    | 2019    | 2020    | 2021    | 2022    | 2023    | 2024    | 2024    | 2025    | 2026    | 2027    | 2028    | 2029    | 2030    | 2031    | 2032    | 2033    | 2034    |
| Health Treatment Card Holders :                           |         |         |         |         |         |         |         |         |         |         |         |         |         |         |         |         |         |         |         |         |         |         |         |         |         |         |
| Gold Cards                                                | 207,945 | 196,619 | 185,031 | 174,168 | 163,578 | 153,033 | 143,635 | 135,263 | 128,517 | 122,536 | 117,072 | 112,146 | 107,665 | 104,148 | 103,737 | 103,958 | 103,600 | 103,300 | 103,700 | 104,600 | 105,800 | 107,100 | 108,700 | 110,200 | 111,800 | 113,400 |
| White Cards                                               | 49,621  | 48,986  | 48,769  | 49,013  | 53,984  | 55,148  | 56,610  | 58,705  | 62,450  | 84,624  | 133,539 | 151,019 | 168,540 | 179,759 | 188,607 | 191,424 | 195,100 | 201,800 | 207,600 | 212,500 | 216,900 | 220,700 | 223,900 | 226,600 | 228,900 | 230,700 |
| Total Health Treatment Cards                              | 257,566 | 245,605 | 233,800 | 223,181 | 217,562 | 208,181 | 200,245 | 193,968 | 190,967 | 207,160 | 250,611 | 263,165 | 276,205 | 283,907 | 292,344 | 295,382 | 298,700 | 305,100 | 311,300 | 317,100 | 322,700 | 327,800 | 332,600 | 336,900 | 340,700 | 344,100 |
|                                                           |         |         |         |         |         |         |         |         |         |         |         |         |         |         |         |         |         |         |         |         |         |         |         |         |         |         |
| Repatriation Pharmaceutical Benefits Cards (Orange Cards) | 10,614  | 9,293   | 7,996   | 6,817   | 5,744   | 4,709   | 3,799   | 3,024   | 2,315   | 1,774   | 1,330   | 981     | 659     | 444     | 303     | 244     | 200     | 130     | 80      | 50      | 30      | 10      | 10      | 0       | 0       | 0       |
| Other Income Support Categories:                          |         |         |         |         |         |         |         |         |         |         |         |         |         |         |         |         |         |         |         |         |         |         |         |         |         |         |
| Income Support Supplement                                 | 77,584  | 73,970  | 69,989  | 65,730  | 61,463  | 56,725  | 52,292  | 47,036  | 42,464  | 38,403  | 34,571  | 30,984  | 27,730  | 24,662  | 22,010  | 20,890  | 20,000  | 18,200  | 16,800  | 15,600  | 14,600  | 13,800  | 13,100  | 12,400  | 11,800  | 11,200  |
| Age Pensioners                                            | 5,167   | 4,779   | 4,412   | 4,121   | 3,833   | 3,658   | 3,538   | 3,380   | 3,225   | 3,338   | 3,379   | 3,427   | 3,638   | 3,803   | 3,818   | 3,832   | 3,900   | 4,000   | 4,100   | 4,300   | 4,400   | 4,600   | 4,700   | 4,900   | 5,000   | 5,100   |
| Commonwealth Seniors Health Cards (CSHC)                  | 7,269   | 7,014   | 6,428   | 6,069   | 5,150   | 4,698   | 4,321   | 7,222   | 4,098   | 4,092   | 3,954   | 3,670   | 3,549   | 3,466   | 3,328   | 3,411   | 3,300   | 3,200   | 3,100   | 2,900   | 2,800   | 2,700   | 2,600   | 2,500   | 2,400   | 2,300   |
| Defence Force Income Support Supplement (DFISA) (a)       | 18,678  | 17,941  | 17,050  | 16,159  | 15,447  | 15,192  | 14,784  | 14,174  | 13,933  | 14,328  | 14,212  | 14,270  | 0       | 0       | 0       | 0       | 0       | 0       | 0       | 0       | 0       | 0       | 0       | 0       | 0       | 0       |
| Total Income Support Beneficiaries (b)                    | 283,823 | 267,297 | 250,472 | 234,603 | 219,153 | 204,180 | 190,423 | 176,232 | 161,184 | 151,543 | 142,222 | 133,682 | 114,135 | 106,484 | 99,732  | 96,877  | 94,000  | 88,300  | 83,200  | 78,400  | 74,000  | 69,800  | 65,800  | 62,000  | 58,300  | 54,800  |
| Total Disability Compensation Beneficiaries (c)           | 222,876 | 212,749 | 202,154 | 192,236 | 182,345 | 171,874 | 162,247 | 153,463 | 144,843 | 137,352 | 131,050 | 124,823 | 118,292 | 112,389 | 108,795 | 106,651 | 104,600 | 100,600 | 97,200  | 94,100  | 91,300  | 88,700  | 86,100  | 83,700  | 81,200  | 78,700  |