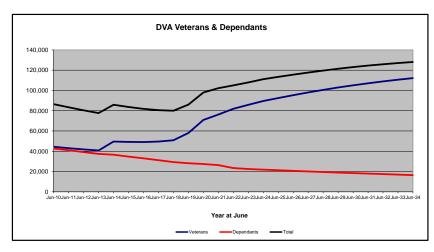

## DVA PROJECTED BENEFICIARY NUMBERS WITH ACTUALS TO 31 DECEMBER 2024 - AUSTRALIA

Executive Summary of DVA Beneficiaries in Receipt of Pension(s), Allowance(s) or Health Care

| BENEFICIARY CATEGORY                                                         |         |         |         |         |         |         |         | ACTUA   | _ DATA  |         |         |         |         |         |         |         |         |         |         |         | FORECA  | ST DATA |         |         |         |         |
|------------------------------------------------------------------------------|---------|---------|---------|---------|---------|---------|---------|---------|---------|---------|---------|---------|---------|---------|---------|---------|---------|---------|---------|---------|---------|---------|---------|---------|---------|---------|
|                                                                              | June    | Dec     | June    |
|                                                                              | 2010    | 2011    | 2012    | 2013    | 2014    | 2015    | 2016    | 2017    | 2018    | 2019    | 2020    | 2021    | 2022    | 2023    | 2024    | 2024    | 2025    | 2026    | 2027    | 2028    | 2029    | 2030    | 2031    | 2032    | 2033    | 2034    |
| Veterans :                                                                   |         |         |         |         |         |         |         |         |         |         |         |         |         |         |         |         |         |         |         |         |         |         |         |         |         | ł       |
| Disability Compensation Payment Recipients*                                  | 122,355 | 116.498 | 110.644 | 105,705 | 101,059 | 96,493  | 92,374  | 88,974  | 85,811  | 83,363  | 81,918  | 80,252  | 77.967  | 76,126  | 75.727  | 75,157  | 74,400  | 73,000  | 71,500  | 70.100  | 68,700  | 67,200  | 65,600  | 64.000  | 62,300  | 60,500  |
| Age Pension Veterans (Included Above)                                        | 3.006   | 2,771   | 2,562   | 2.405   | 2,244   | 2,151   | 2,097   | 2,026   | 1,940   | 2,058   | 2,096   | 2,148   | 2,335   | 2,473   | 2,509   | 2,533   | 2,600   | 2,700   | 2,800   | -       | 3,100   | 3,300   | 3,400   | 3,500   | 3.700   | 3,800   |
| Service Pension Veterans                                                     | 95,363  | 88.652  | 82,229  | 76,523  | 71,266  | 66,016  | 61.504  | 55,641  | 52,011  | 48,958  | 46,244  | 43,844  | 41,481  | 39,216  | 37.280  | 36,430  | 35,500  | 33,500  | 31,700  | -       | 28,100  | 26,300  | 24.500  |         | 21.000  | 19,300  |
| Disability Compensation Payment Recipient & Service Pension Veteran Overlap* | 62,077  | 58.300  | 54.638  | 51.371  | 48,307  | 45,206  | 42.542  | 38,738  | 36,604  | 34.688  | 32.988  | 31.454  | 29,904  | 28.355  | 26.929  | 26,336  | 25,600  | 24,200  | 22.800  | 29,900  | 19,900  | 18,500  | 17.100  | ,       | 14.200  | 12,800  |
| , , ,                                                                        |         | ,       | . ,     | . ,.    |         | -       |         | ,       |         | . ,     | . ,     | . , .   | - ,     | .,      | -,      |         | -,      | ,       | ,       | ,       | . ,     | -,      | ,       | - ,     | ,       | ,       |
| Treatment Cards, Allowances or Accepted Disabilities Only**                  | 20,353  | 19,803  | 19,974  | 20,383  | 51,867  | 53,713  | 55,968  | 59,194  | 64,606  | 86,032  | 130,372 | 147,589 |         | 178,732 | 190,236 | 195,132 | 200,200 | 210,100 | 219,300 | 227,800 | 235,700 | 243,100 | 250,000 | 256,400 | 262,400 |         |
| MRCA Veterans                                                                | n/a     | n/a     | n/a     | n/a     | 16,732  | 19,561  | 22,337  | 25,596  | 29,612  | 36,875  | 43,169  | 48,985  | 53,672  | 60,621  | 72,694  | 77,084  | 81,000  | 88,700  | 96,200  | 103,500 | 110,600 | 117,600 | 124,400 |         | 137,600 | ,       |
| DRCA Veterans                                                                | n/a     | n/a     | n/a     | n/a     | 50,223  | 50,757  | 51,388  | 52,019  | 52,588  | 54,242  | 56,341  | 57,679  | 59,342  | 61,155  | 64,182  | 65,420  | 66,200  | 67,900  | 69,600  | 71,200  | 72,600  | 73,900  | 75,000  |         | 76,700  | ,       |
| Total Veterans                                                               | 175,994 | 166,653 | 158,209 | 151,240 | 1/5,934 | 1/1,016 | 167,304 | 165,071 | 165,824 | 183,665 | 225,546 | 240,231 | 255,386 | 265,/19 | 2/6,314 | 280,383 | 284,500 | 292,400 | 299,800 | 306,400 | 312,600 | 318,100 | 323,100 | 327,500 | 331,500 | 335,000 |
| Dependants :                                                                 |         |         |         |         |         |         |         |         |         |         |         |         |         |         |         |         |         |         |         |         |         |         |         |         |         | i       |
| Service Pension Dependants                                                   | 83,879  | 78,716  | 73,827  | 69,174  | 64,902  | 60,631  | 56,670  | 51,329  | 47,928  | 45,071  | 42,520  | 40,216  | 37,737  | 35,337  | 33,296  | 32,314  | 31,300  | 29,400  | 27,500  | 25,700  | 24,000  | 22,400  | 20,900  | 19,500  | 18,100  | 16,900  |
| War Widow(er)s                                                               | 101,090 | 96,761  | 91,925  | 86,865  | 81,531  | 75,536  | 69,960  | 64,500  | 59,001  | 53,899  | 49,000  | 44,391  | 40,101  | 36,013  | 32,818  | 31,239  | 29,900  | 27,400  | 25,400  | 23,700  | 22,400  | 21,200  | 20,300  | 19,400  | 18,700  | 18,000  |
| Orphans                                                                      | 190     | 187     | 179     | 171     | 177     | 173     | 150     | 157     | 155     | 150     | 136     | 143     | 155     | 167     | 158     | 158     | 160     | 150     | 150     | 150     | 140     | 140     | 140     | 140     | 130     | 130     |
| Adequate Means of Support (AMS) ***                                          | 449     | 431     | 419     | 408     | 398     | 382     | 367     | 355     | 331     | 320     | 304     | 290     | 274     | 254     | 244     | 233     | 200     | 200     | 200     | 200     | 200     | 200     | 200     | 200     | 190     | 180     |
| Age Pension Partners                                                         | 2,161   | 2,008   | 1,850   | 1,716   | 1,545   | 1,470   | 1,408   | 1,324   | 1,257   | 1,248   | 1,285   | 1,284   | 1,312   | 1,344   | 1,316   | 1,309   | 1,300   | 1,300   | 1,300   | 1,300   | 1,300   | 1,300   | 1,400   | 1,400   | 1,400   | 1,400   |
| Commonwealth Seniors Health Cards (CSHC) Dependants                          | 4,153   | 4,100   | 3,849   | 3,694   | 3,214   | 3,055   | 2,835   | 4,449   | 2,660   | 2,621   | 2,475   | 2,277   | 2,136   | 2,006   | 1,873   | 1,864   | 1,800   | 1,700   | 1,600   | 1,400   | 1,400   | 1,300   | 1,200   | 1,100   | 1,100   | 1,000   |
| Defence Force Income Support Supplement (DFISA) Dependants ****              | 7,282   | 6,974   | 6,567   | 6,228   | 5,879   | 5,811   | 5,711   | 5,460   | 5,404   | 5,540   | 5,476   | 5,515   | . 0     | 0       | 0       | 0       | 0       | 0       | 0       | 0       | 0       | 0       | 0       | 0       | 0       | . 0     |
| MRCA Dependants                                                              | n/a     | n/a     | n/a     | n/a     | 158     | 177     | 188     | 219     | 252     | 294     | 336     | 385     | 433     | 483     | 563     | 638     | 700     | 800     | 800     | 900     | 1,000   | 1,000   | 1,100   | 1,200   | 1,200   | 1,300   |
| Other Dependants                                                             | 411     | 425     | 530     | 590     | 2,607   | 2,513   | 2,526   | 2,477   | 2,671   | 2,860   | 4,375   | 4,716   | 4,922   | 5,380   | 6,340   | 7,000   | 7,200   | 7,800   | 8,300   | 8,700   | 9,100   | 9,400   | 9,600   | 9,800   | 9,900   | 10,000  |
| Total Overlap Between Dependant Categories                                   | 4,230   | 4,036   | 3,766   | 3,513   | 3,028   | 2,827   | 2,659   | 3,050   | 2,301   | 2,240   | 2,101   | 1,972   | 1,012   | 895     | 845     | 797     | 800     | 700     | 600     | 600     | 500     | 500     | 400     | 400     | 400     | 400     |
| Total Dependants                                                             | 195,385 | 185,566 | 175,380 | 165,333 | 157,383 | 146,921 | 137,156 | 127,220 | 117,358 | 109,760 | 103,806 | 97,245  | 86,058  | 80,089  | 75,763  | 73,958  | 71,800  | 68,000  | 64,600  | 61,600  | 58,900  | 56,500  | 54,300  | 52,300  | 50,300  | 48,400  |
| Total Veterans and Total Dependants Overlap                                  | 3,564   | 3,290   | 2,968   | 2,693   | 1,590   | 1,366   | 1,172   | 1,006   | 894     | 844     | 1,042   | 1,066   | 963     | 941     | 960     | 962     | 1,000   | 1,000   | 1,000   | 1,000   | 1,100   | 1,100   | 1.100   | 1,100   | 1,200   | 1,200   |
|                                                                              | 3,001   | 3,200   | _,000   | _,000   | 7,000   | 1,000   | .,      | .,000   | 00.     | 0       | .,012   | .,000   | 000     | 011     |         | OUL     | .,000   | .,000   | .,000   | 1,000   | 1,100   | 2,100   | 1,100   | .,      | .,200   | .,200   |
| Nett Total Clients *****                                                     | 367,815 | 348,929 | 330,621 | 313,880 | 331,727 | 316,571 | 303,288 | 291,285 | 282,314 | 292,674 | 328,310 | 336,410 | 340,481 | 344,867 | 351,117 | 353,379 | 355,400 | 359,400 | 363,300 | 367,000 | 370,400 | 373,500 | 376,300 | 378,600 | 380,600 | 382,200 |

# DVA PROJECTED BENEFICIARY NUMBERS WITH ACTUALS TO 31 DECEMBER 2024 - AUSTRALIA

Executive Summary of DVA Beneficiaries in Receipt of Pension(s), Allowance(s) or Health Care

| BENEFICIARY CATEGORY                                      |         |         |         |         |         |         |         | ACTUA   | L DATA  |         |         |         |         |         |         |         |         |         |         |         | FORECA  | ST DATA |         |         |         |         |
|-----------------------------------------------------------|---------|---------|---------|---------|---------|---------|---------|---------|---------|---------|---------|---------|---------|---------|---------|---------|---------|---------|---------|---------|---------|---------|---------|---------|---------|---------|
| (Subsets of Net Total Beneficaries on Previous Page)      | June    | Dec     | June    |
|                                                           | 2010    | 2011    | 2012    | 2013    | 2014    | 2015    | 2016    | 2017    | 2018    | 2019    | 2020    | 2021    | 2022    | 2023    | 2024    | 2024    | 2025    | 2026    | 2027    | 2028    | 2029    | 2030    | 2031    | 2032    | 2033    | 2034    |
| Health Treatment Card Holders :                           |         |         |         |         |         |         |         |         |         |         |         |         |         |         |         |         |         |         |         |         |         |         |         |         |         |         |
| Gold Cards                                                | 207,945 | 196,619 | 185,031 | 174,168 | 163,578 | 153,033 | 143,635 | 135,263 | 128,517 | 122,536 | 117,072 | 112,146 | 107,665 | 104,148 | 103,737 | 103,958 | 103,600 | 103,300 | 103,700 | 104,600 | 105,800 | 107,100 | 108,700 | 110,200 | 111,800 | 113,400 |
| White Cards                                               | 49,621  | 48,986  | 48,769  | 49,013  | 53,984  | 55,148  | 56,610  | 58,705  | 62,450  | 84,624  | 133,539 | 151,019 | 168,540 | 179,759 | 188,607 | 191,424 | 195,100 | 201,800 | 207,600 | 212,500 | 216,900 | 220,700 | 223,900 | 226,600 | 228,900 | 230,700 |
| Total Health Treatment Cards                              | 257,566 | 245,605 | 233,800 | 223,181 | 217,562 | 208,181 | 200,245 | 193,968 | 190,967 | 207,160 | 250,611 | 263,165 | 276,205 | 283,907 | 292,344 | 295,382 | 298,700 | 305,100 | 311,300 | 317,100 | 322,700 | 327,800 | 332,600 | 336,900 | 340,700 | 344,100 |
|                                                           |         |         |         |         |         |         |         |         |         |         |         |         |         |         |         |         |         |         |         |         |         |         |         |         |         |         |
| Repatriation Pharmaceutical Benefits Cards (Orange Cards) | 10,614  | 9,293   | 7,996   | 6,817   | 5,744   | 4,709   | 3,799   | 3,024   | 2,315   | 1,774   | 1,330   | 981     | 659     | 444     | 303     | 244     | 200     | 130     | 80      | 50      | 30      | 10      | 10      | 0       | 0       | 0       |
| Other Income Support Categories:                          |         |         |         |         |         |         |         |         |         |         |         |         |         |         |         |         |         |         |         |         |         |         |         |         |         |         |
| Income Support Supplement                                 | 77,584  | 73,970  | 69,989  | 65,730  | 61,463  | 56,725  | 52,292  | 47,036  | 42,464  | 38,403  | 34,571  | 30,984  | 27,730  | 24,662  | 22,010  | 20,890  | 20,000  | 18,200  | 16,800  | 15,600  | 14,600  | 13,800  | 13,100  | 12,400  | 11,800  | 11,200  |
| Age Pensioners                                            | 5,167   | 4,779   | 4,412   | 4,121   | 3,833   | 3,658   | 3,538   | 3,380   | 3,225   | 3,338   | 3,379   | 3,427   | 3,638   | 3,803   | 3,818   | 3,832   | 3,900   | 4,000   | 4,100   | 4,300   | 4,400   | 4,600   | 4,700   | 4,900   | 5,000   | 5,100   |
| Commonwealth Seniors Health Cards (CSHC)                  | 7,269   | 7,014   | 6,428   | 6,069   | 5,150   | 4,698   | 4,321   | 7,222   | 4,098   | 4,092   | 3,954   | 3,670   | 3,549   | 3,466   | 3,328   | 3,411   | 3,300   | 3,200   | 3,100   | 2,900   | 2,800   | 2,700   | 2,600   | 2,500   | 2,400   | 2,300   |
| Defence Force Income Support Supplement (DFISA) (a)       | 18,678  | 17,941  | 17,050  | 16,159  | 15,447  | 15,192  | 14,784  | 14,174  | 13,933  | 14,328  | 14,212  | 14,270  | 0       | 0       | 0       | 0       | 0       | 0       | 0       | 0       | 0       | 0       | 0       | 0       | 0       | 0       |
| Total Income Support Beneficiaries (b)                    | 283,823 | 267,297 | 250,472 | 234,603 | 219,153 | 204,180 | 190,423 | 176,232 | 161,184 | 151,543 | 142,222 | 133,682 | 114,135 | 106,484 | 99,732  | 96,877  | 94,000  | 88,300  | 83,200  | 78,400  | 74,000  | 69,800  | 65,800  | 62,000  | 58,300  | 54,800  |
| Total Disability Compensation Beneficiaries (c)           | 222,876 | 212,749 | 202,154 | 192,236 | 182,345 | 171,874 | 162,247 | 153,463 | 144,843 | 137,352 | 131,050 | 124,823 | 118,292 | 112,389 | 108,795 | 106,651 | 104,600 | 100,600 | 97,200  | 94,100  | 91,300  | 88,700  | 86,100  | 83,700  | 81,200  | 78,700  |