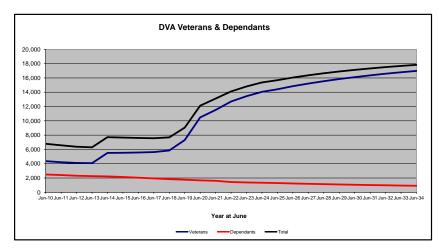

## DVA PROJECTED BENEFICIARY NUMBERS WITH ACTUALS TO 31 DECEMBER 2024 - AUSTRALIA

Executive Summary of DVA Beneficiaries in Receipt of Pension(s), Allowance(s) or Health Care

| BENEFICIARY CATEGORY                                                         |         |         |         |         |         |         |         | ACTUA   | _ DATA  |         |         |         |         |         |         |         |         |         |         |         | FORECA  | ST DATA |         |         |         |         |
|------------------------------------------------------------------------------|---------|---------|---------|---------|---------|---------|---------|---------|---------|---------|---------|---------|---------|---------|---------|---------|---------|---------|---------|---------|---------|---------|---------|---------|---------|---------|
|                                                                              | June    | Dec     | June    |
|                                                                              | 2010    | 2011    | 2012    | 2013    | 2014    | 2015    | 2016    | 2017    | 2018    | 2019    | 2020    | 2021    | 2022    | 2023    | 2024    | 2024    | 2025    | 2026    | 2027    | 2028    | 2029    | 2030    | 2031    | 2032    | 2033    | 2034    |
| Veterans :                                                                   |         |         |         |         |         |         |         |         |         |         |         |         |         |         |         |         |         |         |         |         |         |         |         |         |         | ł       |
| Disability Compensation Payment Recipients*                                  | 122,355 | 116.498 | 110.644 | 105,705 | 101,059 | 96,493  | 92,374  | 88,974  | 85,811  | 83,363  | 81,918  | 80,252  | 77.967  | 76,126  | 75.727  | 75,157  | 74,400  | 73,000  | 71,500  | 70.100  | 68,700  | 67,200  | 65,600  | 64.000  | 62,300  | 60,500  |
| Age Pension Veterans (Included Above)                                        | 3.006   | 2,771   | 2,562   | 2.405   | 2,244   | 2,151   | 2,097   | 2,026   | 1,940   | 2,058   | 2,096   | 2,148   | 2,335   | 2,473   | 2,509   | 2,533   | 2,600   | 2,700   | 2,800   | -       | 3,100   | 3,300   | 3,400   | 3,500   | 3.700   | 3,800   |
| Service Pension Veterans                                                     | 95,363  | 88.652  | 82,229  | 76,523  | 71,266  | 66,016  | 61.504  | 55,641  | 52,011  | 48,958  | 46,244  | 43,844  | 41,481  | 39,216  | 37.280  | 36,430  | 35,500  | 33,500  | 31,700  | -       | 28,100  | 26,300  | 24.500  |         | 21.000  | 19,300  |
| Disability Compensation Payment Recipient & Service Pension Veteran Overlap* | 62,077  | 58.300  | 54.638  | 51.371  | 48,307  | 45,206  | 42.542  | 38,738  | 36,604  | 34.688  | 32.988  | 31.454  | 29,904  | 28.355  | 26.929  | 26,336  | 25,600  | 24,200  | 22.800  | 29,900  | 19,900  | 18,500  | 17.100  | ,       | 14.200  | 12,800  |
| , , ,                                                                        |         | ,       | . ,     | . ,.    |         | -       |         | ,       |         | . ,     | . ,     | . , .   | - ,     | .,      | -,      |         | -,      | ,       | ,       | ,       | . ,     | -,      | ,       | - ,     | ,       | ,       |
| Treatment Cards, Allowances or Accepted Disabilities Only**                  | 20,353  | 19,803  | 19,974  | 20,383  | 51,867  | 53,713  | 55,968  | 59,194  | 64,606  | 86,032  | 130,372 | 147,589 |         | 178,732 | 190,236 | 195,132 | 200,200 | 210,100 | 219,300 | 227,800 | 235,700 | 243,100 | 250,000 | 256,400 | 262,400 |         |
| MRCA Veterans                                                                | n/a     | n/a     | n/a     | n/a     | 16,732  | 19,561  | 22,337  | 25,596  | 29,612  | 36,875  | 43,169  | 48,985  | 53,672  | 60,621  | 72,694  | 77,084  | 81,000  | 88,700  | 96,200  | 103,500 | 110,600 | 117,600 | 124,400 |         | 137,600 | ,       |
| DRCA Veterans                                                                | n/a     | n/a     | n/a     | n/a     | 50,223  | 50,757  | 51,388  | 52,019  | 52,588  | 54,242  | 56,341  | 57,679  | 59,342  | 61,155  | 64,182  | 65,420  | 66,200  | 67,900  | 69,600  | 71,200  | 72,600  | 73,900  | 75,000  |         | 76,700  | ,       |
| Total Veterans                                                               | 175,994 | 166,653 | 158,209 | 151,240 | 1/5,934 | 1/1,016 | 167,304 | 165,071 | 165,824 | 183,665 | 225,546 | 240,231 | 255,386 | 265,/19 | 2/6,314 | 280,383 | 284,500 | 292,400 | 299,800 | 306,400 | 312,600 | 318,100 | 323,100 | 327,500 | 331,500 | 335,000 |
| Dependants :                                                                 |         |         |         |         |         |         |         |         |         |         |         |         |         |         |         |         |         |         |         |         |         |         |         |         |         | i       |
| Service Pension Dependants                                                   | 83,879  | 78,716  | 73,827  | 69,174  | 64,902  | 60,631  | 56,670  | 51,329  | 47,928  | 45,071  | 42,520  | 40,216  | 37,737  | 35,337  | 33,296  | 32,314  | 31,300  | 29,400  | 27,500  | 25,700  | 24,000  | 22,400  | 20,900  | 19,500  | 18,100  | 16,900  |
| War Widow(er)s                                                               | 101,090 | 96,761  | 91,925  | 86,865  | 81,531  | 75,536  | 69,960  | 64,500  | 59,001  | 53,899  | 49,000  | 44,391  | 40,101  | 36,013  | 32,818  | 31,239  | 29,900  | 27,400  | 25,400  | 23,700  | 22,400  | 21,200  | 20,300  | 19,400  | 18,700  | 18,000  |
| Orphans                                                                      | 190     | 187     | 179     | 171     | 177     | 173     | 150     | 157     | 155     | 150     | 136     | 143     | 155     | 167     | 158     | 158     | 160     | 150     | 150     | 150     | 140     | 140     | 140     | 140     | 130     | 130     |
| Adequate Means of Support (AMS) ***                                          | 449     | 431     | 419     | 408     | 398     | 382     | 367     | 355     | 331     | 320     | 304     | 290     | 274     | 254     | 244     | 233     | 200     | 200     | 200     | 200     | 200     | 200     | 200     | 200     | 190     | 180     |
| Age Pension Partners                                                         | 2,161   | 2,008   | 1,850   | 1,716   | 1,545   | 1,470   | 1,408   | 1,324   | 1,257   | 1,248   | 1,285   | 1,284   | 1,312   | 1,344   | 1,316   | 1,309   | 1,300   | 1,300   | 1,300   | 1,300   | 1,300   | 1,300   | 1,400   | 1,400   | 1,400   | 1,400   |
| Commonwealth Seniors Health Cards (CSHC) Dependants                          | 4,153   | 4,100   | 3,849   | 3,694   | 3,214   | 3,055   | 2,835   | 4,449   | 2,660   | 2,621   | 2,475   | 2,277   | 2,136   | 2,006   | 1,873   | 1,864   | 1,800   | 1,700   | 1,600   | 1,400   | 1,400   | 1,300   | 1,200   | 1,100   | 1,100   | 1,000   |
| Defence Force Income Support Supplement (DFISA) Dependants ****              | 7,282   | 6,974   | 6,567   | 6,228   | 5,879   | 5,811   | 5,711   | 5,460   | 5,404   | 5,540   | 5,476   | 5,515   | . 0     | 0       | 0       | 0       | 0       | 0       | 0       | 0       | 0       | 0       | 0       | 0       | 0       | . 0     |
| MRCA Dependants                                                              | n/a     | n/a     | n/a     | n/a     | 158     | 177     | 188     | 219     | 252     | 294     | 336     | 385     | 433     | 483     | 563     | 638     | 700     | 800     | 800     | 900     | 1,000   | 1,000   | 1,100   | 1,200   | 1,200   | 1,300   |
| Other Dependants                                                             | 411     | 425     | 530     | 590     | 2,607   | 2,513   | 2,526   | 2,477   | 2,671   | 2,860   | 4,375   | 4,716   | 4,922   | 5,380   | 6,340   | 7,000   | 7,200   | 7,800   | 8,300   | 8,700   | 9,100   | 9,400   | 9,600   | 9,800   | 9,900   | 10,000  |
| Total Overlap Between Dependant Categories                                   | 4,230   | 4,036   | 3,766   | 3,513   | 3,028   | 2,827   | 2,659   | 3,050   | 2,301   | 2,240   | 2,101   | 1,972   | 1,012   | 895     | 845     | 797     | 800     | 700     | 600     | 600     | 500     | 500     | 400     | 400     | 400     | 400     |
| Total Dependants                                                             | 195,385 | 185,566 | 175,380 | 165,333 | 157,383 | 146,921 | 137,156 | 127,220 | 117,358 | 109,760 | 103,806 | 97,245  | 86,058  | 80,089  | 75,763  | 73,958  | 71,800  | 68,000  | 64,600  | 61,600  | 58,900  | 56,500  | 54,300  | 52,300  | 50,300  | 48,400  |
| Total Veterans and Total Dependants Overlap                                  | 3,564   | 3,290   | 2,968   | 2,693   | 1,590   | 1,366   | 1,172   | 1,006   | 894     | 844     | 1,042   | 1,066   | 963     | 941     | 960     | 962     | 1,000   | 1,000   | 1,000   | 1,000   | 1,100   | 1,100   | 1.100   | 1,100   | 1,200   | 1,200   |
|                                                                              | 3,001   | 3,200   | _,000   | _,000   | 7,000   | 1,000   | .,      | .,000   | 00.     | 0       | .,012   | .,000   | 000     | 011     |         | OUL     | .,000   | .,000   | .,000   | 1,000   | 1,100   | 2,100   | 1,100   | .,      | .,200   | .,200   |
| Nett Total Clients *****                                                     | 367,815 | 348,929 | 330,621 | 313,880 | 331,727 | 316,571 | 303,288 | 291,285 | 282,314 | 292,674 | 328,310 | 336,410 | 340,481 | 344,867 | 351,117 | 353,379 | 355,400 | 359,400 | 363,300 | 367,000 | 370,400 | 373,500 | 376,300 | 378,600 | 380,600 | 382,200 |

<sup>\*</sup> Starting on 1 January 2022, the Disability Pension has been renamed to the Disability Compensation Payment. This was done to reflect the fact that the Disability Pension is not an income support pension but is instead a compensation payment.

In contrast, the Nett Total Client count also includes any veteran with one or more service related disabilities accepted under the DRCA or the MRCA as well as dependent children of veterans currently receiving student payments under the VCES or MRCAETS.