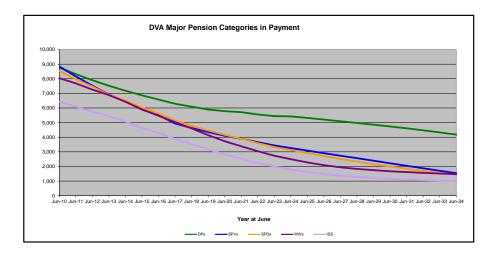

## DVA PROJECTED BENEFICIARY NUMBERS WITH ACTUALS TO 31 DECEMBER 2024 - AUSTRALIA

Executive Summary of DVA Beneficiaries in Receipt of Pension(s), Allowance(s) or Health Care

| BENEFICIARY CATEGORY                                                         |         |         |         |         |         |         |         | ACTUA   | _ DATA  |         |         |         |         |         |         |         |         |         |         |         | FORECA  | ST DATA |         |         |         |         |
|------------------------------------------------------------------------------|---------|---------|---------|---------|---------|---------|---------|---------|---------|---------|---------|---------|---------|---------|---------|---------|---------|---------|---------|---------|---------|---------|---------|---------|---------|---------|
|                                                                              | June    | Dec     | June    |
|                                                                              | 2010    | 2011    | 2012    | 2013    | 2014    | 2015    | 2016    | 2017    | 2018    | 2019    | 2020    | 2021    | 2022    | 2023    | 2024    | 2024    | 2025    | 2026    | 2027    | 2028    | 2029    | 2030    | 2031    | 2032    | 2033    | 2034    |
| Veterans :                                                                   |         |         |         |         |         |         |         |         |         |         |         |         |         |         |         |         |         |         |         |         |         |         |         |         |         | ł       |
| Disability Compensation Payment Recipients*                                  | 122,355 | 116.498 | 110.644 | 105,705 | 101,059 | 96,493  | 92,374  | 88,974  | 85,811  | 83,363  | 81,918  | 80,252  | 77.967  | 76,126  | 75.727  | 75,157  | 74,400  | 73,000  | 71,500  | 70.100  | 68,700  | 67,200  | 65,600  | 64.000  | 62,300  | 60,500  |
| Age Pension Veterans (Included Above)                                        | 3.006   | 2,771   | 2,562   | 2.405   | 2,244   | 2,151   | 2,097   | 2,026   | 1,940   | 2,058   | 2,096   | 2,148   | 2,335   | 2,473   | 2,509   | 2,533   | 2,600   | 2,700   | 2,800   | -       | 3,100   | 3,300   | 3,400   | 3,500   | 3.700   | 3,800   |
| Service Pension Veterans                                                     | 95,363  | 88.652  | 82,229  | 76,523  | 71,266  | 66,016  | 61.504  | 55,641  | 52,011  | 48,958  | 46,244  | 43,844  | 41,481  | 39,216  | 37.280  | 36,430  | 35,500  | 33,500  | 31,700  | -       | 28,100  | 26,300  | 24.500  |         | 21.000  | 19,300  |
| Disability Compensation Payment Recipient & Service Pension Veteran Overlap* | 62,077  | 58.300  | 54.638  | 51.371  | 48,307  | 45,206  | 42.542  | 38,738  | 36,604  | 34.688  | 32.988  | 31.454  | 29,904  | 28.355  | 26.929  | 26,336  | 25,600  | 24,200  | 22.800  | 29,900  | 19,900  | 18,500  | 17.100  | ,       | 14.200  | 12,800  |
| , , ,                                                                        |         | ,       | . ,     | . ,.    |         | -       |         | ,       |         | . ,     | . ,     | . , .   | - ,     | .,      | -,      |         | -,      | ,       | ,       | ,       | . ,     | -,      | ,       | - ,     | ,       | ,       |
| Treatment Cards, Allowances or Accepted Disabilities Only**                  | 20,353  | 19,803  | 19,974  | 20,383  | 51,867  | 53,713  | 55,968  | 59,194  | 64,606  | 86,032  | 130,372 | 147,589 |         | 178,732 | 190,236 | 195,132 | 200,200 | 210,100 | 219,300 | 227,800 | 235,700 | 243,100 | 250,000 | 256,400 | 262,400 |         |
| MRCA Veterans                                                                | n/a     | n/a     | n/a     | n/a     | 16,732  | 19,561  | 22,337  | 25,596  | 29,612  | 36,875  | 43,169  | 48,985  | 53,672  | 60,621  | 72,694  | 77,084  | 81,000  | 88,700  | 96,200  | 103,500 | 110,600 | 117,600 | 124,400 |         | 137,600 | ,       |
| DRCA Veterans                                                                | n/a     | n/a     | n/a     | n/a     | 50,223  | 50,757  | 51,388  | 52,019  | 52,588  | 54,242  | 56,341  | 57,679  | 59,342  | 61,155  | 64,182  | 65,420  | 66,200  | 67,900  | 69,600  | 71,200  | 72,600  | 73,900  | 75,000  |         | 76,700  | ,       |
| Total Veterans                                                               | 175,994 | 166,653 | 158,209 | 151,240 | 1/5,934 | 1/1,016 | 167,304 | 165,071 | 165,824 | 183,665 | 225,546 | 240,231 | 255,386 | 265,/19 | 2/6,314 | 280,383 | 284,500 | 292,400 | 299,800 | 306,400 | 312,600 | 318,100 | 323,100 | 327,500 | 331,500 | 335,000 |
| Dependants :                                                                 |         |         |         |         |         |         |         |         |         |         |         |         |         |         |         |         |         |         |         |         |         |         |         |         |         | i       |
| Service Pension Dependants                                                   | 83,879  | 78,716  | 73,827  | 69,174  | 64,902  | 60,631  | 56,670  | 51,329  | 47,928  | 45,071  | 42,520  | 40,216  | 37,737  | 35,337  | 33,296  | 32,314  | 31,300  | 29,400  | 27,500  | 25,700  | 24,000  | 22,400  | 20,900  | 19,500  | 18,100  | 16,900  |
| War Widow(er)s                                                               | 101,090 | 96,761  | 91,925  | 86,865  | 81,531  | 75,536  | 69,960  | 64,500  | 59,001  | 53,899  | 49,000  | 44,391  | 40,101  | 36,013  | 32,818  | 31,239  | 29,900  | 27,400  | 25,400  | 23,700  | 22,400  | 21,200  | 20,300  | 19,400  | 18,700  | 18,000  |
| Orphans                                                                      | 190     | 187     | 179     | 171     | 177     | 173     | 150     | 157     | 155     | 150     | 136     | 143     | 155     | 167     | 158     | 158     | 160     | 150     | 150     | 150     | 140     | 140     | 140     | 140     | 130     | 130     |
| Adequate Means of Support (AMS) ***                                          | 449     | 431     | 419     | 408     | 398     | 382     | 367     | 355     | 331     | 320     | 304     | 290     | 274     | 254     | 244     | 233     | 200     | 200     | 200     | 200     | 200     | 200     | 200     | 200     | 190     | 180     |
| Age Pension Partners                                                         | 2,161   | 2,008   | 1,850   | 1,716   | 1,545   | 1,470   | 1,408   | 1,324   | 1,257   | 1,248   | 1,285   | 1,284   | 1,312   | 1,344   | 1,316   | 1,309   | 1,300   | 1,300   | 1,300   | 1,300   | 1,300   | 1,300   | 1,400   | 1,400   | 1,400   | 1,400   |
| Commonwealth Seniors Health Cards (CSHC) Dependants                          | 4,153   | 4,100   | 3,849   | 3,694   | 3,214   | 3,055   | 2,835   | 4,449   | 2,660   | 2,621   | 2,475   | 2,277   | 2,136   | 2,006   | 1,873   | 1,864   | 1,800   | 1,700   | 1,600   | 1,400   | 1,400   | 1,300   | 1,200   | 1,100   | 1,100   | 1,000   |
| Defence Force Income Support Supplement (DFISA) Dependants ****              | 7,282   | 6,974   | 6,567   | 6,228   | 5,879   | 5,811   | 5,711   | 5,460   | 5,404   | 5,540   | 5,476   | 5,515   | . 0     | 0       | 0       | 0       | 0       | 0       | 0       | 0       | 0       | 0       | 0       | 0       | 0       | . 0     |
| MRCA Dependants                                                              | n/a     | n/a     | n/a     | n/a     | 158     | 177     | 188     | 219     | 252     | 294     | 336     | 385     | 433     | 483     | 563     | 638     | 700     | 800     | 800     | 900     | 1,000   | 1,000   | 1,100   | 1,200   | 1,200   | 1,300   |
| Other Dependants                                                             | 411     | 425     | 530     | 590     | 2,607   | 2,513   | 2,526   | 2,477   | 2,671   | 2,860   | 4,375   | 4,716   | 4,922   | 5,380   | 6,340   | 7,000   | 7,200   | 7,800   | 8,300   | 8,700   | 9,100   | 9,400   | 9,600   | 9,800   | 9,900   | 10,000  |
| Total Overlap Between Dependant Categories                                   | 4,230   | 4,036   | 3,766   | 3,513   | 3,028   | 2,827   | 2,659   | 3,050   | 2,301   | 2,240   | 2,101   | 1,972   | 1,012   | 895     | 845     | 797     | 800     | 700     | 600     | 600     | 500     | 500     | 400     | 400     | 400     | 400     |
| Total Dependants                                                             | 195,385 | 185,566 | 175,380 | 165,333 | 157,383 | 146,921 | 137,156 | 127,220 | 117,358 | 109,760 | 103,806 | 97,245  | 86,058  | 80,089  | 75,763  | 73,958  | 71,800  | 68,000  | 64,600  | 61,600  | 58,900  | 56,500  | 54,300  | 52,300  | 50,300  | 48,400  |
| Total Veterans and Total Dependants Overlap                                  | 3,564   | 3,290   | 2,968   | 2,693   | 1,590   | 1,366   | 1,172   | 1,006   | 894     | 844     | 1,042   | 1,066   | 963     | 941     | 960     | 962     | 1,000   | 1,000   | 1,000   | 1,000   | 1,100   | 1,100   | 1.100   | 1,100   | 1,200   | 1,200   |
|                                                                              | 3,001   | 3,200   | _,000   | _,000   | 7,000   | 1,000   | .,      | .,000   | 00.     | 0       | .,012   | .,000   | 000     | 011     |         | OUL     | .,000   | .,000   | .,000   | 1,000   | 1,100   | 2,100   | 1,100   | .,      | .,200   | .,200   |
| Nett Total Clients *****                                                     | 367,815 | 348,929 | 330,621 | 313,880 | 331,727 | 316,571 | 303,288 | 291,285 | 282,314 | 292,674 | 328,310 | 336,410 | 340,481 | 344,867 | 351,117 | 353,379 | 355,400 | 359,400 | 363,300 | 367,000 | 370,400 | 373,500 | 376,300 | 378,600 | 380,600 | 382,200 |

# DVA PROJECTED BENEFICIARY NUMBERS WITH ACTUALS TO 31 DECEMBER 2024 - AUSTRALIA

Executive Summary of DVA Beneficiaries in Receipt of Pension(s), Allowance(s) or Health Care

| BENEFICIARY CATEGORY                                      |         |         |         |         |         |         |         | ACTUA   | L DATA  |         |         |         |         |         |         |         |         |         |         |         | FORECA  | ST DATA |         |         |         |         |
|-----------------------------------------------------------|---------|---------|---------|---------|---------|---------|---------|---------|---------|---------|---------|---------|---------|---------|---------|---------|---------|---------|---------|---------|---------|---------|---------|---------|---------|---------|
| (Subsets of Net Total Beneficaries on Previous Page)      | June    | Dec     | June    |
|                                                           | 2010    | 2011    | 2012    | 2013    | 2014    | 2015    | 2016    | 2017    | 2018    | 2019    | 2020    | 2021    | 2022    | 2023    | 2024    | 2024    | 2025    | 2026    | 2027    | 2028    | 2029    | 2030    | 2031    | 2032    | 2033    | 2034    |
| Health Treatment Card Holders :                           |         |         |         |         |         |         |         |         |         |         |         |         |         |         |         |         |         |         |         |         |         |         |         |         |         |         |
| Gold Cards                                                | 207,945 | 196,619 | 185,031 | 174,168 | 163,578 | 153,033 | 143,635 | 135,263 | 128,517 | 122,536 | 117,072 | 112,146 | 107,665 | 104,148 | 103,737 | 103,958 | 103,600 | 103,300 | 103,700 | 104,600 | 105,800 | 107,100 | 108,700 | 110,200 | 111,800 | 113,400 |
| White Cards                                               | 49,621  | 48,986  | 48,769  | 49,013  | 53,984  | 55,148  | 56,610  | 58,705  | 62,450  | 84,624  | 133,539 | 151,019 | 168,540 | 179,759 | 188,607 | 191,424 | 195,100 | 201,800 | 207,600 | 212,500 | 216,900 | 220,700 | 223,900 | 226,600 | 228,900 | 230,700 |
| Total Health Treatment Cards                              | 257,566 | 245,605 | 233,800 | 223,181 | 217,562 | 208,181 | 200,245 | 193,968 | 190,967 | 207,160 | 250,611 | 263,165 | 276,205 | 283,907 | 292,344 | 295,382 | 298,700 | 305,100 | 311,300 | 317,100 | 322,700 | 327,800 | 332,600 | 336,900 | 340,700 | 344,100 |
|                                                           |         |         |         |         |         |         |         |         |         |         |         |         |         |         |         |         |         |         |         |         |         |         |         |         |         |         |
| Repatriation Pharmaceutical Benefits Cards (Orange Cards) | 10,614  | 9,293   | 7,996   | 6,817   | 5,744   | 4,709   | 3,799   | 3,024   | 2,315   | 1,774   | 1,330   | 981     | 659     | 444     | 303     | 244     | 200     | 130     | 80      | 50      | 30      | 10      | 10      | 0       | 0       | 0       |
| Other Income Support Categories:                          |         |         |         |         |         |         |         |         |         |         |         |         |         |         |         |         |         |         |         |         |         |         |         |         |         |         |
| Income Support Supplement                                 | 77,584  | 73,970  | 69,989  | 65,730  | 61,463  | 56,725  | 52,292  | 47,036  | 42,464  | 38,403  | 34,571  | 30,984  | 27,730  | 24,662  | 22,010  | 20,890  | 20,000  | 18,200  | 16,800  | 15,600  | 14,600  | 13,800  | 13,100  | 12,400  | 11,800  | 11,200  |
| Age Pensioners                                            | 5,167   | 4,779   | 4,412   | 4,121   | 3,833   | 3,658   | 3,538   | 3,380   | 3,225   | 3,338   | 3,379   | 3,427   | 3,638   | 3,803   | 3,818   | 3,832   | 3,900   | 4,000   | 4,100   | 4,300   | 4,400   | 4,600   | 4,700   | 4,900   | 5,000   | 5,100   |
| Commonwealth Seniors Health Cards (CSHC)                  | 7,269   | 7,014   | 6,428   | 6,069   | 5,150   | 4,698   | 4,321   | 7,222   | 4,098   | 4,092   | 3,954   | 3,670   | 3,549   | 3,466   | 3,328   | 3,411   | 3,300   | 3,200   | 3,100   | 2,900   | 2,800   | 2,700   | 2,600   | 2,500   | 2,400   | 2,300   |
| Defence Force Income Support Supplement (DFISA) (a)       | 18,678  | 17,941  | 17,050  | 16,159  | 15,447  | 15,192  | 14,784  | 14,174  | 13,933  | 14,328  | 14,212  | 14,270  | 0       | 0       | 0       | 0       | 0       | 0       | 0       | 0       | 0       | 0       | 0       | 0       | 0       | 0       |
| Total Income Support Beneficiaries (b)                    | 283,823 | 267,297 | 250,472 | 234,603 | 219,153 | 204,180 | 190,423 | 176,232 | 161,184 | 151,543 | 142,222 | 133,682 | 114,135 | 106,484 | 99,732  | 96,877  | 94,000  | 88,300  | 83,200  | 78,400  | 74,000  | 69,800  | 65,800  | 62,000  | 58,300  | 54,800  |
| Total Disability Compensation Beneficiaries (c)           | 222,876 | 212,749 | 202,154 | 192,236 | 182,345 | 171,874 | 162,247 | 153,463 | 144,843 | 137,352 | 131,050 | 124,823 | 118,292 | 112,389 | 108,795 | 106,651 | 104,600 | 100,600 | 97,200  | 94,100  | 91,300  | 88,700  | 86,100  | 83,700  | 81,200  | 78,700  |