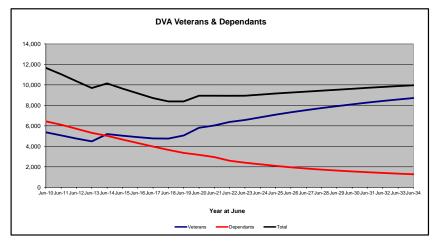

## DVA PROJECTED BENEFICIARY NUMBERS WITH ACTUALS TO 31 DECEMBER 2024 - AUSTRALIA

Executive Summary of DVA Beneficiaries in Receipt of Pension(s), Allowance(s) or Health Care

| BENEFICIARY CATEGORY                                                         |         |         |         |         |         |         |         | ACTUA   | _ DATA  |         |         |         |         |         |         |         |         |         |         |         | FORECA  | ST DATA |         |         |         |         |
|------------------------------------------------------------------------------|---------|---------|---------|---------|---------|---------|---------|---------|---------|---------|---------|---------|---------|---------|---------|---------|---------|---------|---------|---------|---------|---------|---------|---------|---------|---------|
|                                                                              | June    | Dec     | June    |
|                                                                              | 2010    | 2011    | 2012    | 2013    | 2014    | 2015    | 2016    | 2017    | 2018    | 2019    | 2020    | 2021    | 2022    | 2023    | 2024    | 2024    | 2025    | 2026    | 2027    | 2028    | 2029    | 2030    | 2031    | 2032    | 2033    | 2034    |
| Veterans :                                                                   |         |         |         |         |         |         |         |         |         |         |         |         |         |         |         |         |         |         |         |         |         |         |         |         |         | ł       |
| Disability Compensation Payment Recipients*                                  | 122,355 | 116.498 | 110.644 | 105,705 | 101,059 | 96,493  | 92,374  | 88,974  | 85,811  | 83,363  | 81,918  | 80,252  | 77.967  | 76,126  | 75.727  | 75,157  | 74,400  | 73,000  | 71,500  | 70.100  | 68,700  | 67,200  | 65,600  | 64.000  | 62,300  | 60,500  |
| Age Pension Veterans (Included Above)                                        | 3.006   | 2,771   | 2,562   | 2.405   | 2,244   | 2,151   | 2,097   | 2,026   | 1,940   | 2,058   | 2,096   | 2,148   | 2,335   | 2,473   | 2,509   | 2,533   | 2,600   | 2,700   | 2,800   | -       | 3,100   | 3,300   | 3,400   | 3,500   | 3.700   | 3,800   |
| Service Pension Veterans                                                     | 95,363  | 88.652  | 82,229  | 76,523  | 71,266  | 66,016  | 61.504  | 55,641  | 52,011  | 48,958  | 46,244  | 43,844  | 41,481  | 39,216  | 37.280  | 36,430  | 35,500  | 33,500  | 31,700  | -       | 28,100  | 26,300  | 24.500  |         | 21.000  | 19,300  |
| Disability Compensation Payment Recipient & Service Pension Veteran Overlap* | 62,077  | 58.300  | 54.638  | 51.371  | 48,307  | 45,206  | 42.542  | 38,738  | 36,604  | 34.688  | 32.988  | 31.454  | 29,904  | 28.355  | 26.929  | 26,336  | 25,600  | 24,200  | 22.800  | 29,900  | 19,900  | 18,500  | 17.100  | ,       | 14.200  | 12,800  |
| , , ,                                                                        |         | ,       | . ,     | . ,.    |         | -       |         | ,       |         | . ,     | . ,     | . , .   | - ,     | .,      | -,      |         | -,      | ,       | ,       | ,       | . ,     | -,      | ,       | - ,     | ,       | ,       |
| Treatment Cards, Allowances or Accepted Disabilities Only**                  | 20,353  | 19,803  | 19,974  | 20,383  | 51,867  | 53,713  | 55,968  | 59,194  | 64,606  | 86,032  | 130,372 | 147,589 |         | 178,732 | 190,236 | 195,132 | 200,200 | 210,100 | 219,300 | 227,800 | 235,700 | 243,100 | 250,000 | 256,400 | 262,400 |         |
| MRCA Veterans                                                                | n/a     | n/a     | n/a     | n/a     | 16,732  | 19,561  | 22,337  | 25,596  | 29,612  | 36,875  | 43,169  | 48,985  | 53,672  | 60,621  | 72,694  | 77,084  | 81,000  | 88,700  | 96,200  | 103,500 | 110,600 | 117,600 | 124,400 |         | 137,600 | ,       |
| DRCA Veterans                                                                | n/a     | n/a     | n/a     | n/a     | 50,223  | 50,757  | 51,388  | 52,019  | 52,588  | 54,242  | 56,341  | 57,679  | 59,342  | 61,155  | 64,182  | 65,420  | 66,200  | 67,900  | 69,600  | 71,200  | 72,600  | 73,900  | 75,000  |         | 76,700  | ,       |
| Total Veterans                                                               | 175,994 | 166,653 | 158,209 | 151,240 | 1/5,934 | 1/1,016 | 167,304 | 165,071 | 165,824 | 183,665 | 225,546 | 240,231 | 255,386 | 265,/19 | 2/6,314 | 280,383 | 284,500 | 292,400 | 299,800 | 306,400 | 312,600 | 318,100 | 323,100 | 327,500 | 331,500 | 335,000 |
| Dependants :                                                                 |         |         |         |         |         |         |         |         |         |         |         |         |         |         |         |         |         |         |         |         |         |         |         |         |         | i       |
| Service Pension Dependants                                                   | 83,879  | 78,716  | 73,827  | 69,174  | 64,902  | 60,631  | 56,670  | 51,329  | 47,928  | 45,071  | 42,520  | 40,216  | 37,737  | 35,337  | 33,296  | 32,314  | 31,300  | 29,400  | 27,500  | 25,700  | 24,000  | 22,400  | 20,900  | 19,500  | 18,100  | 16,900  |
| War Widow(er)s                                                               | 101,090 | 96,761  | 91,925  | 86,865  | 81,531  | 75,536  | 69,960  | 64,500  | 59,001  | 53,899  | 49,000  | 44,391  | 40,101  | 36,013  | 32,818  | 31,239  | 29,900  | 27,400  | 25,400  | 23,700  | 22,400  | 21,200  | 20,300  | 19,400  | 18,700  | 18,000  |
| Orphans                                                                      | 190     | 187     | 179     | 171     | 177     | 173     | 150     | 157     | 155     | 150     | 136     | 143     | 155     | 167     | 158     | 158     | 160     | 150     | 150     | 150     | 140     | 140     | 140     | 140     | 130     | 130     |
| Adequate Means of Support (AMS) ***                                          | 449     | 431     | 419     | 408     | 398     | 382     | 367     | 355     | 331     | 320     | 304     | 290     | 274     | 254     | 244     | 233     | 200     | 200     | 200     | 200     | 200     | 200     | 200     | 200     | 190     | 180     |
| Age Pension Partners                                                         | 2,161   | 2,008   | 1,850   | 1,716   | 1,545   | 1,470   | 1,408   | 1,324   | 1,257   | 1,248   | 1,285   | 1,284   | 1,312   | 1,344   | 1,316   | 1,309   | 1,300   | 1,300   | 1,300   | 1,300   | 1,300   | 1,300   | 1,400   | 1,400   | 1,400   | 1,400   |
| Commonwealth Seniors Health Cards (CSHC) Dependants                          | 4,153   | 4,100   | 3,849   | 3,694   | 3,214   | 3,055   | 2,835   | 4,449   | 2,660   | 2,621   | 2,475   | 2,277   | 2,136   | 2,006   | 1,873   | 1,864   | 1,800   | 1,700   | 1,600   | 1,400   | 1,400   | 1,300   | 1,200   | 1,100   | 1,100   | 1,000   |
| Defence Force Income Support Supplement (DFISA) Dependants ****              | 7,282   | 6,974   | 6,567   | 6,228   | 5,879   | 5,811   | 5,711   | 5,460   | 5,404   | 5,540   | 5,476   | 5,515   | . 0     | 0       | 0       | 0       | 0       | 0       | 0       | 0       | 0       | 0       | 0       | 0       | 0       | . 0     |
| MRCA Dependants                                                              | n/a     | n/a     | n/a     | n/a     | 158     | 177     | 188     | 219     | 252     | 294     | 336     | 385     | 433     | 483     | 563     | 638     | 700     | 800     | 800     | 900     | 1,000   | 1,000   | 1,100   | 1,200   | 1,200   | 1,300   |
| Other Dependants                                                             | 411     | 425     | 530     | 590     | 2,607   | 2,513   | 2,526   | 2,477   | 2,671   | 2,860   | 4,375   | 4,716   | 4,922   | 5,380   | 6,340   | 7,000   | 7,200   | 7,800   | 8,300   | 8,700   | 9,100   | 9,400   | 9,600   | 9,800   | 9,900   | 10,000  |
| Total Overlap Between Dependant Categories                                   | 4,230   | 4,036   | 3,766   | 3,513   | 3,028   | 2,827   | 2,659   | 3,050   | 2,301   | 2,240   | 2,101   | 1,972   | 1,012   | 895     | 845     | 797     | 800     | 700     | 600     | 600     | 500     | 500     | 400     | 400     | 400     | 400     |
| Total Dependants                                                             | 195,385 | 185,566 | 175,380 | 165,333 | 157,383 | 146,921 | 137,156 | 127,220 | 117,358 | 109,760 | 103,806 | 97,245  | 86,058  | 80,089  | 75,763  | 73,958  | 71,800  | 68,000  | 64,600  | 61,600  | 58,900  | 56,500  | 54,300  | 52,300  | 50,300  | 48,400  |
| Total Veterans and Total Dependants Overlap                                  | 3,564   | 3,290   | 2,968   | 2,693   | 1,590   | 1,366   | 1,172   | 1,006   | 894     | 844     | 1,042   | 1,066   | 963     | 941     | 960     | 962     | 1,000   | 1,000   | 1,000   | 1,000   | 1,100   | 1,100   | 1.100   | 1,100   | 1,200   | 1,200   |
|                                                                              | 3,001   | 3,200   | _,000   | _,000   | 7,000   | 1,000   | .,      | .,000   | 00.     | 0       | .,012   | .,000   | 000     | 011     |         | OUL     | .,000   | .,000   | .,000   | 1,000   | 1,100   | 2,100   | 1,100   | .,      | .,200   | .,200   |
| Nett Total Clients *****                                                     | 367,815 | 348,929 | 330,621 | 313,880 | 331,727 | 316,571 | 303,288 | 291,285 | 282,314 | 292,674 | 328,310 | 336,410 | 340,481 | 344,867 | 351,117 | 353,379 | 355,400 | 359,400 | 363,300 | 367,000 | 370,400 | 373,500 | 376,300 | 378,600 | 380,600 | 382,200 |