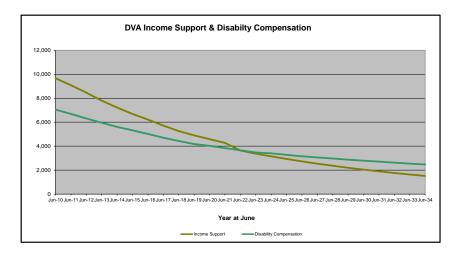

# DVA PROJECTED BENEFICIARY NUMBERS WITH ACTUALS TO 31 DECEMBER 2024 - AUSTRALIA

Executive Summary of DVA Beneficiaries in Receipt of Pension(s), Allowance(s) or Health Care

| BENEFICIARY CATEGORY                                      |         |         |         |         |         |         |         | ACTUA   | L DATA  |         |         |         |         |         |         |         |         |         |         |         | FORECA  | ST DATA |         |         |         |         |
|-----------------------------------------------------------|---------|---------|---------|---------|---------|---------|---------|---------|---------|---------|---------|---------|---------|---------|---------|---------|---------|---------|---------|---------|---------|---------|---------|---------|---------|---------|
| (Subsets of Net Total Beneficaries on Previous Page)      | June    | Dec     | June    |
|                                                           | 2010    | 2011    | 2012    | 2013    | 2014    | 2015    | 2016    | 2017    | 2018    | 2019    | 2020    | 2021    | 2022    | 2023    | 2024    | 2024    | 2025    | 2026    | 2027    | 2028    | 2029    | 2030    | 2031    | 2032    | 2033    | 2034    |
| Health Treatment Card Holders :                           |         |         |         |         |         |         |         |         |         |         |         |         |         |         |         |         |         |         |         |         |         |         |         |         |         |         |
| Gold Cards                                                | 207,945 | 196,619 | 185,031 | 174,168 | 163,578 | 153,033 | 143,635 | 135,263 | 128,517 | 122,536 | 117,072 | 112,146 | 107,665 | 104,148 | 103,737 | 103,958 | 103,600 | 103,300 | 103,700 | 104,600 | 105,800 | 107,100 | 108,700 | 110,200 | 111,800 | 113,400 |
| White Cards                                               | 49,621  | 48,986  | 48,769  | 49,013  | 53,984  | 55,148  | 56,610  | 58,705  | 62,450  | 84,624  | 133,539 | 151,019 | 168,540 | 179,759 | 188,607 | 191,424 | 195,100 | 201,800 | 207,600 | 212,500 | 216,900 | 220,700 | 223,900 | 226,600 | 228,900 | 230,700 |
| Total Health Treatment Cards                              | 257,566 | 245,605 | 233,800 | 223,181 | 217,562 | 208,181 | 200,245 | 193,968 | 190,967 | 207,160 | 250,611 | 263,165 | 276,205 | 283,907 | 292,344 | 295,382 | 298,700 | 305,100 | 311,300 | 317,100 | 322,700 | 327,800 | 332,600 | 336,900 | 340,700 | 344,100 |
|                                                           |         |         |         |         |         |         |         |         |         |         |         |         |         |         |         |         |         |         |         |         |         |         |         |         |         |         |
| Repatriation Pharmaceutical Benefits Cards (Orange Cards) | 10,614  | 9,293   | 7,996   | 6,817   | 5,744   | 4,709   | 3,799   | 3,024   | 2,315   | 1,774   | 1,330   | 981     | 659     | 444     | 303     | 244     | 200     | 130     | 80      | 50      | 30      | 10      | 10      | 0       | 0       | 0       |
| Other Income Support Categories:                          |         |         |         |         |         |         |         |         |         |         |         |         |         |         |         |         |         |         |         |         |         |         |         |         |         |         |
| Income Support Supplement                                 | 77,584  | 73,970  | 69,989  | 65,730  | 61,463  | 56,725  | 52,292  | 47,036  | 42,464  | 38,403  | 34,571  | 30,984  | 27,730  | 24,662  | 22,010  | 20,890  | 20,000  | 18,200  | 16,800  | 15,600  | 14,600  | 13,800  | 13,100  | 12,400  | 11,800  | 11,200  |
| Age Pensioners                                            | 5,167   | 4,779   | 4,412   | 4,121   | 3,833   | 3,658   | 3,538   | 3,380   | 3,225   | 3,338   | 3,379   | 3,427   | 3,638   | 3,803   | 3,818   | 3,832   | 3,900   | 4,000   | 4,100   | 4,300   | 4,400   | 4,600   | 4,700   | 4,900   | 5,000   | 5,100   |
| Commonwealth Seniors Health Cards (CSHC)                  | 7,269   | 7,014   | 6,428   | 6,069   | 5,150   | 4,698   | 4,321   | 7,222   | 4,098   | 4,092   | 3,954   | 3,670   | 3,549   | 3,466   | 3,328   | 3,411   | 3,300   | 3,200   | 3,100   | 2,900   | 2,800   | 2,700   | 2,600   | 2,500   | 2,400   | 2,300   |
| Defence Force Income Support Supplement (DFISA) (a)       | 18,678  | 17,941  | 17,050  | 16,159  | 15,447  | 15,192  | 14,784  | 14,174  | 13,933  | 14,328  | 14,212  | 14,270  | 0       | 0       | 0       | 0       | 0       | 0       | 0       | 0       | 0       | 0       | 0       | 0       | 0       | 0       |
| Total Income Support Beneficiaries (b)                    | 283,823 | 267,297 | 250,472 | 234,603 | 219,153 | 204,180 | 190,423 | 176,232 | 161,184 | 151,543 | 142,222 | 133,682 | 114,135 | 106,484 | 99,732  | 96,877  | 94,000  | 88,300  | 83,200  | 78,400  | 74,000  | 69,800  | 65,800  | 62,000  | 58,300  | 54,800  |
| Total Disability Compensation Beneficiaries (c)           | 222,876 | 212,749 | 202,154 | 192,236 | 182,345 | 171,874 | 162,247 | 153,463 | 144,843 | 137,352 | 131,050 | 124,823 | 118,292 | 112,389 | 108,795 | 106,651 | 104,600 | 100,600 | 97,200  | 94,100  | 91,300  | 88,700  | 86,100  | 83,700  | 81,200  | 78,700  |